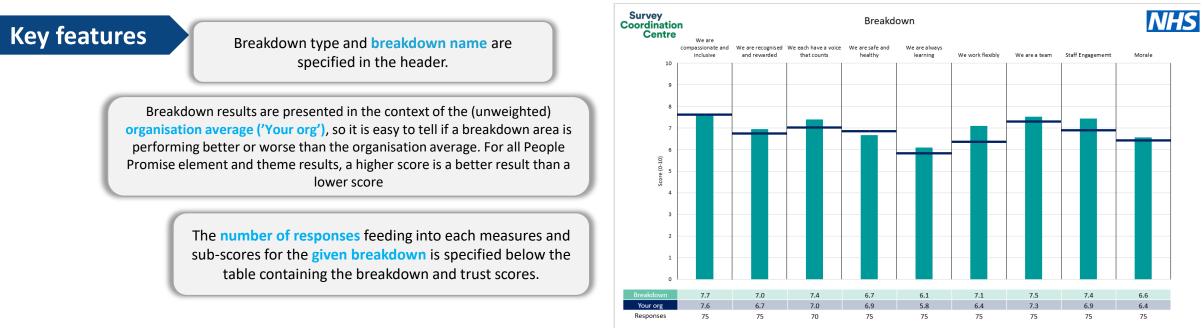

This breakdown report for Barts Health NHS Trust contains results by breakdown area for People Promise element and theme results from the 2023 NHS Staff Survey. These results are compared to the unweighted average for your organisation.

**Please note:** It is possible that there are differences between the 'Your org' scores reported in this breakdown report and those in the benchmark report. This is because the results in the benchmark report are weighted to allow for fair comparisons between organisations of a similar type. However, in this report comparisons are made within your organisation so the unweighted organisation result is a more appropriate point of comparison.

The breakdowns used in this report were provided and defined by Barts Health NHS Trust. Details of how the People Promise element and theme scores were calculated are included in the Technical Document, available to download from our results website.

! Note: when there are less than 10 responses in a group, results are suppressed to protect staff confidentiality, for some organisations this could mean that all breakdown results are suppressed.

Survey Coordination Centre