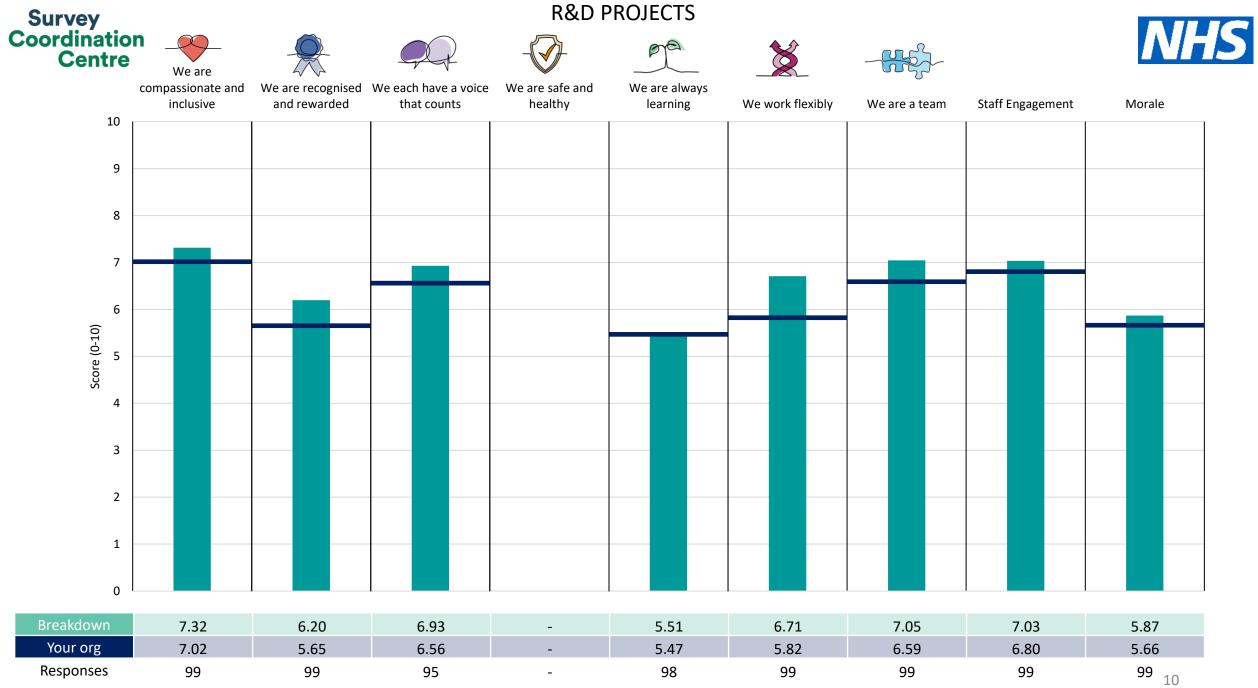

This breakdown report for Barts Health NHS Trust contains results by breakdown area for People Promise element and theme results from the 2023 NHS Staff Survey. These results are compared to the unweighted average for your organisation.

**Please note:** It is possible that there are differences between the 'Your org' scores reported in this breakdown report and those in the benchmark report. This is because the results in the benchmark report are weighted to allow for fair comparisons between organisations of a similar type. However, in this report comparisons are made within your organisation so the unweighted organisation result is a more appropriate point of comparison.

The breakdowns used in this report were provided and defined by Barts Health NHS Trust. Details of how the People Promise element and theme scores were calculated are included in the Technical Document, available to download from our results website.

! Note: when there are less than 10 responses in a group, results are suppressed to protect staff confidentiality, for some organisations this could mean that all breakdown results are suppressed.

Survey Coordination Centre