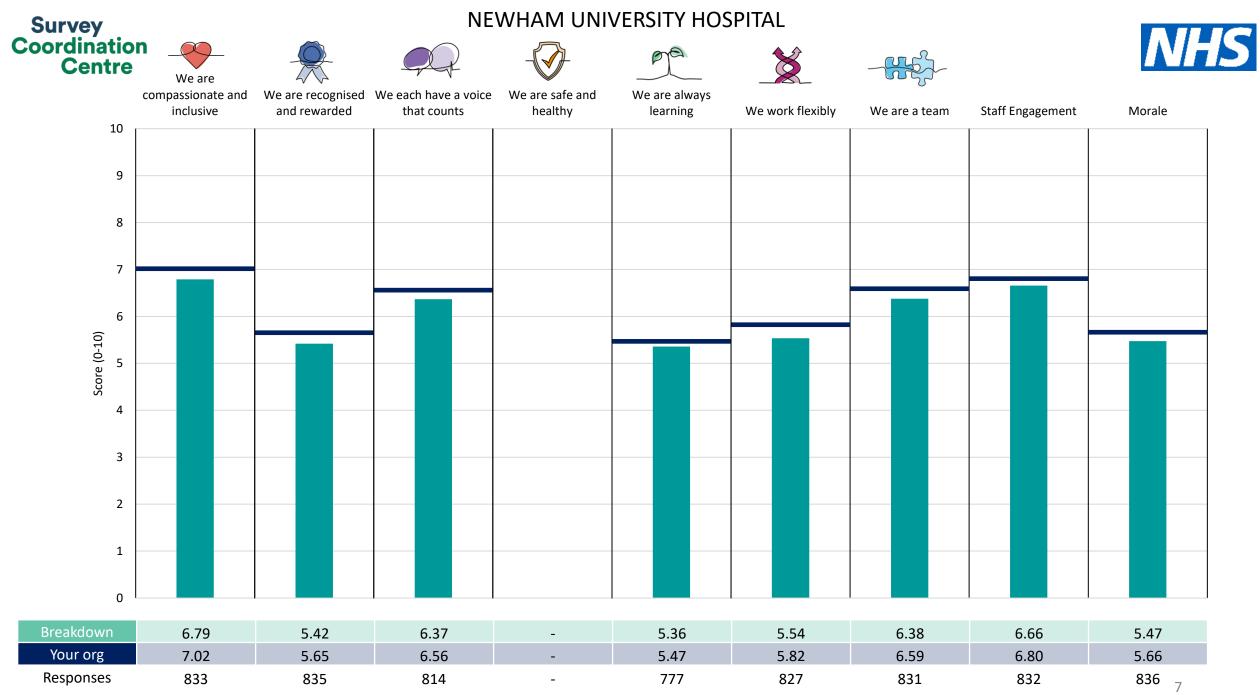

This breakdown report for Barts Health NHS Trust contains results by breakdown area for People Promise element and theme results from the 2023 NHS Staff Survey. These results are compared to the unweighted average for your organisation.

**Please note:** It is possible that there are differences between the 'Your org' scores reported in this breakdown report and those in the benchmark report. This is because the results in the benchmark report are weighted to allow for fair comparisons between organisations of a similar type. However, in this report comparisons are made within your organisation so the unweighted organisation result is a more appropriate point of comparison.

The breakdowns used in this report were provided and defined by Barts Health NHS Trust. Details of how the People Promise element and theme scores were calculated are included in the Technical Document, available to download from our results website.

! Note: when there are less than 10 responses in a group, results are suppressed to protect staff confidentiality, for some organisations this could mean that all breakdown results are suppressed.

Survey Coordination Centre