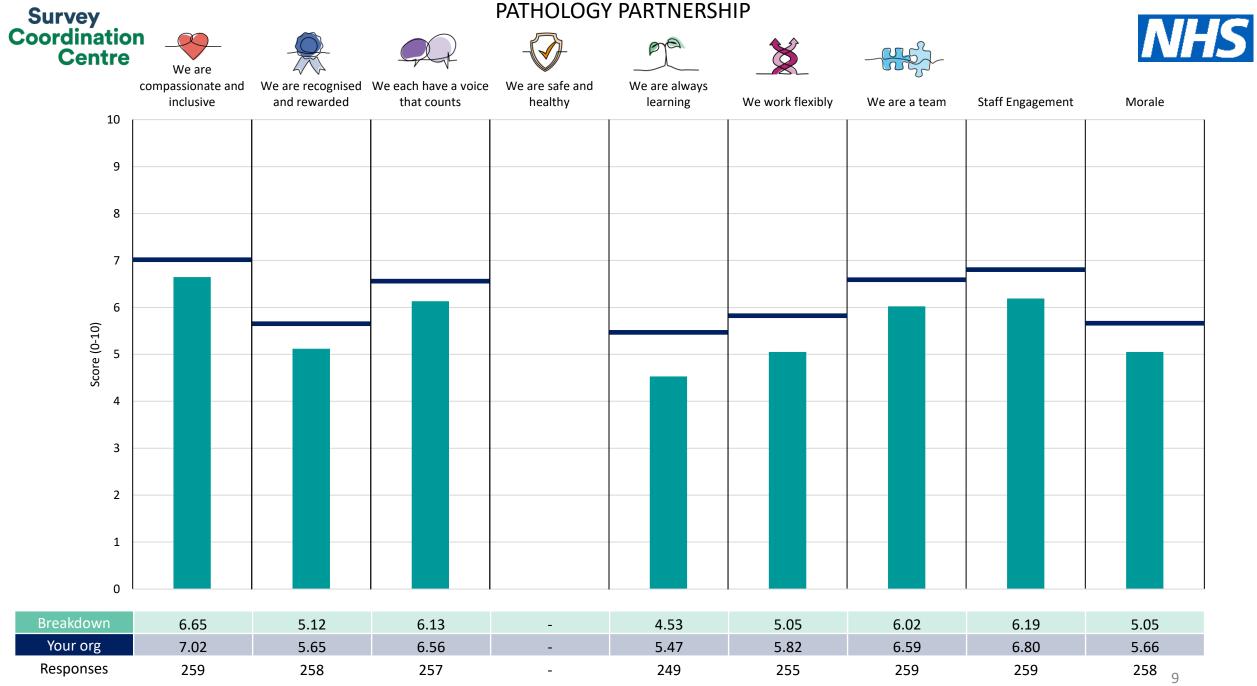

This breakdown report for Barts Health NHS Trust contains results by breakdown area for People Promise element and theme results from the 2023 NHS Staff Survey. These results are compared to the unweighted average for your organisation.

**Please note:** It is possible that there are differences between the 'Your org' scores reported in this breakdown report and those in the benchmark report. This is because the results in the benchmark report are weighted to allow for fair comparisons between organisations of a similar type. However, in this report comparisons are made within your organisation so the unweighted organisation result is a more appropriate point of comparison.

The breakdowns used in this report were provided and defined by Barts Health NHS Trust. Details of how the People Promise element and theme scores were calculated are included in the Technical Document, available to download from our results website.

! Note: when there are less than 10 responses in a group, results are suppressed to protect staff confidentiality, for some organisations this could mean that all breakdown results are suppressed.

Survey Coordination Centre