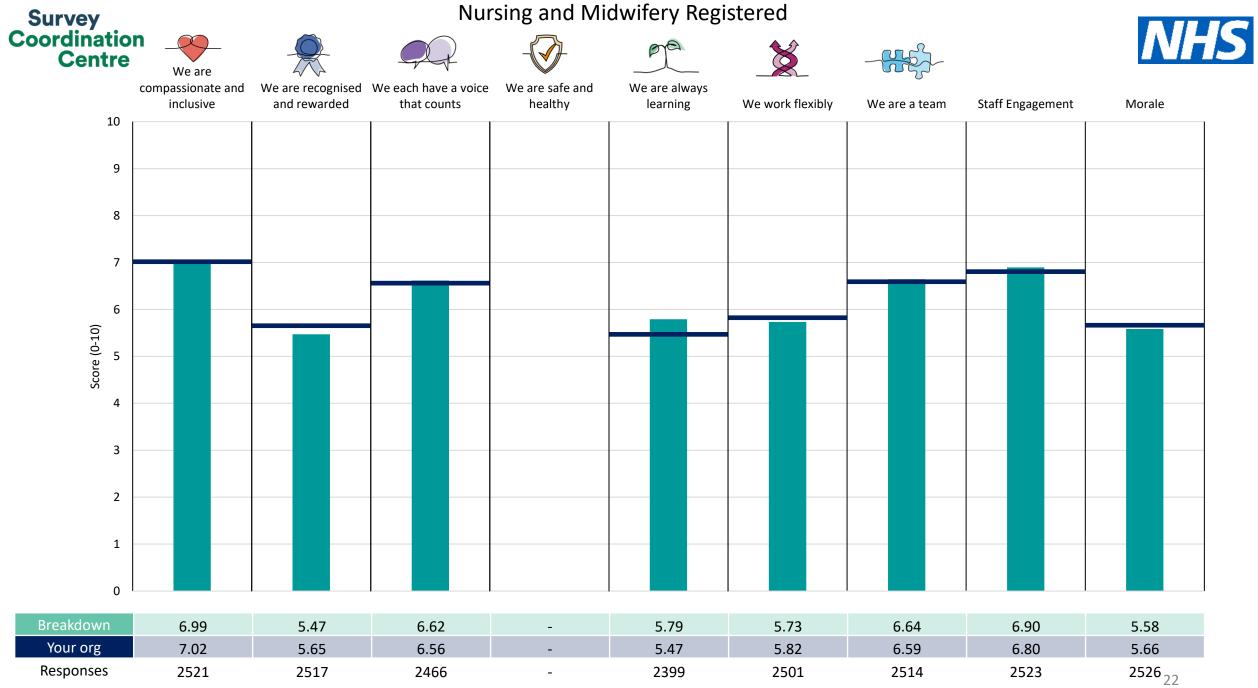

This breakdown report for Barts Health NHS Trust contains results by breakdown area for People Promise element and theme results from the 2023 NHS Staff Survey. These results are compared to the unweighted average for your organisation.

**Please note:** It is possible that there are differences between the 'Your org' scores reported in this breakdown report and those in the benchmark report. This is because the results in the benchmark report are weighted to allow for fair comparisons between organisations of a similar type. However, in this report comparisons are made within your organisation so the unweighted organisation result is a more appropriate point of comparison.

The breakdowns used in this report were provided and defined by Barts Health NHS Trust. Details of how the People Promise element and theme scores were calculated are included in the Technical Document, available to download from our results website.