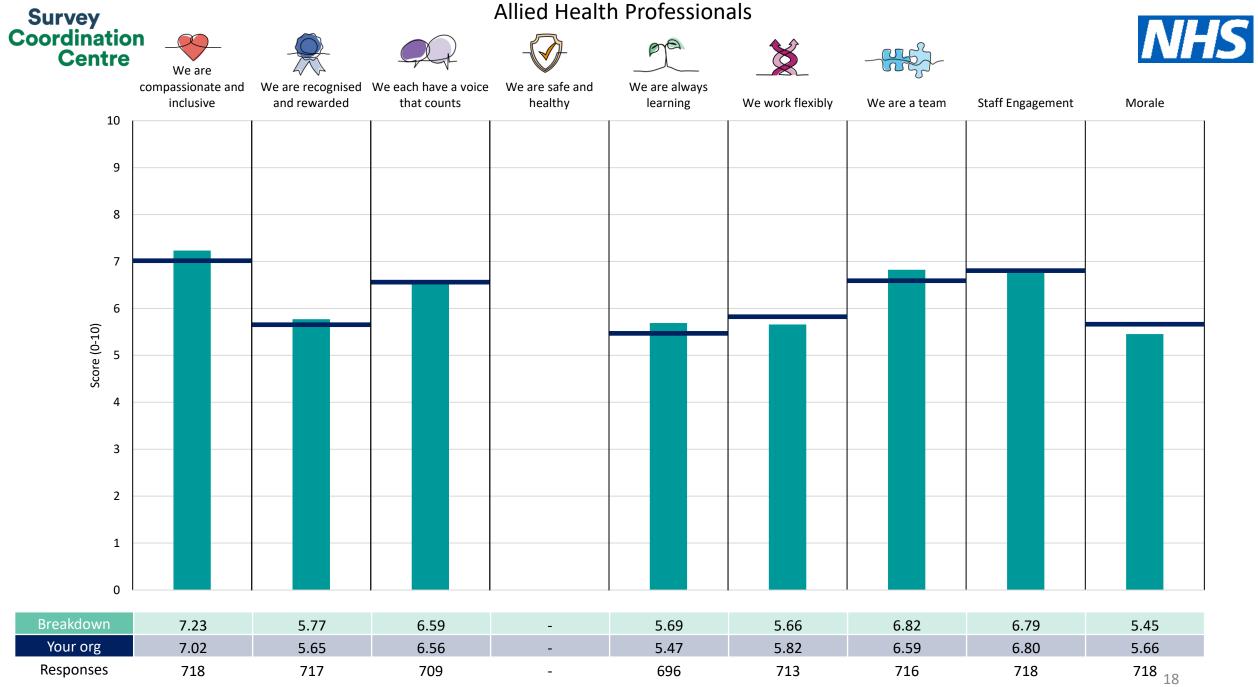

This breakdown report for Barts Health NHS Trust contains results by breakdown area for People Promise element and theme results from the 2023 NHS Staff Survey. These results are compared to the unweighted average for your organisation.

**Please note:** It is possible that there are differences between the 'Your org' scores reported in this breakdown report and those in the benchmark report. This is because the results in the benchmark report are weighted to allow for fair comparisons between organisations of a similar type. However, in this report comparisons are made within your organisation so the unweighted organisation result is a more appropriate point of comparison.

The breakdowns used in this report were provided and defined by Barts Health NHS Trust. Details of how the People Promise element and theme scores were calculated are included in the Technical Document, available to download from our results website.

! Note: when there are less than 10 responses in a group, results are suppressed to protect staff confidentiality, for some organisations this could mean that all breakdown results are suppressed.

Survey Coordination Centre