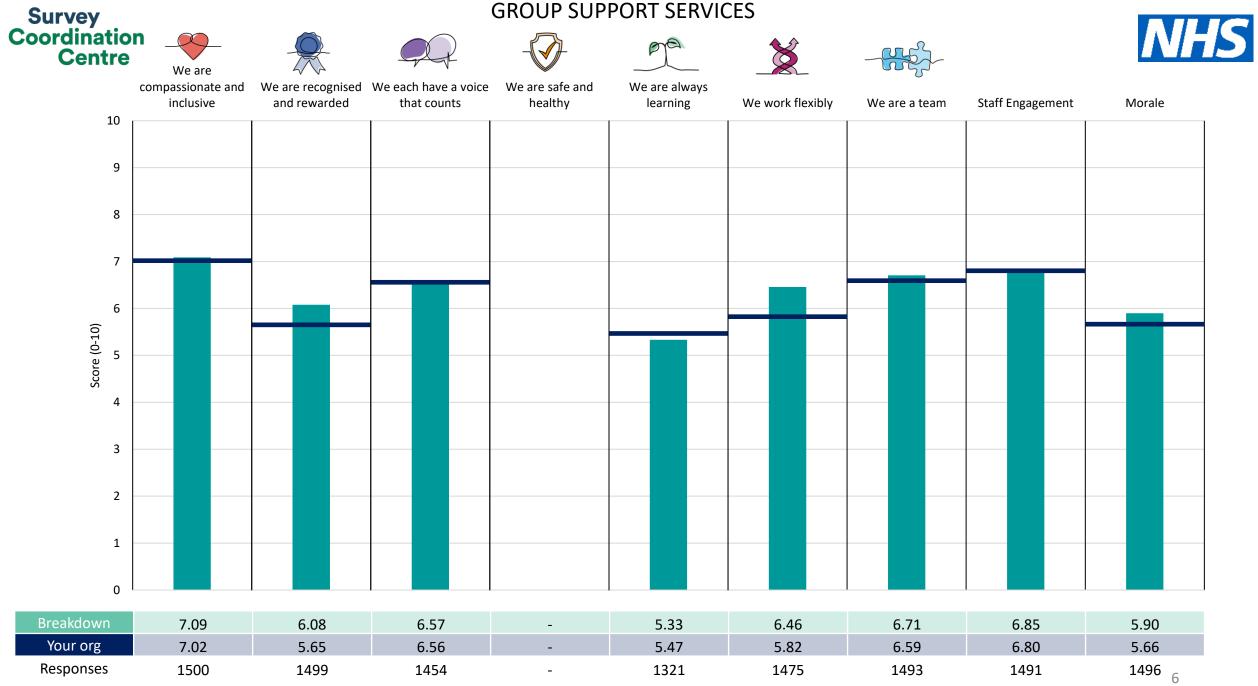

This breakdown report for Barts Health NHS Trust contains results by breakdown area for People Promise element and theme results from the 2023 NHS Staff Survey. These results are compared to the unweighted average for your organisation.

**Please note:** It is possible that there are differences between the 'Your org' scores reported in this breakdown report and those in the benchmark report. This is because the results in the benchmark report are weighted to allow for fair comparisons between organisations of a similar type. However, in this report comparisons are made within your organisation so the unweighted organisation result is a more appropriate point of comparison.

The breakdowns used in this report were provided and defined by Barts Health NHS Trust. Details of how the People Promise element and theme scores were calculated are included in the Technical Document, available to download from our results website.

! Note: when there are less than 10 responses in a group, results are suppressed to protect staff confidentiality, for some organisations this could mean that all breakdown results are suppressed.

Survey Coordination Centre