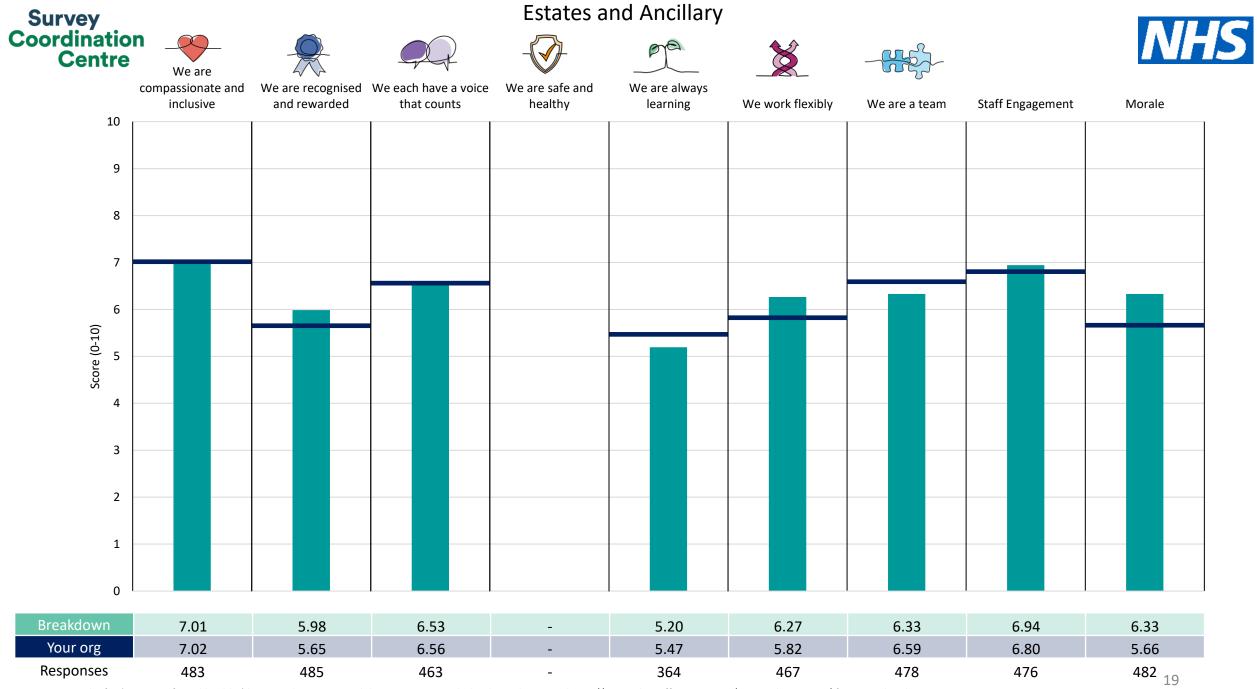

This breakdown report for Barts Health NHS Trust contains results by breakdown area for People Promise element and theme results from the 2023 NHS Staff Survey. These results are compared to the unweighted average for your organisation.

**Please note:** It is possible that there are differences between the 'Your org' scores reported in this breakdown report and those in the benchmark report. This is because the results in the benchmark report are weighted to allow for fair comparisons between organisations of a similar type. However, in this report comparisons are made within your organisation so the unweighted organisation result is a more appropriate point of comparison.

The breakdowns used in this report were provided and defined by Barts Health NHS Trust. Details of how the People Promise element and theme scores were calculated are included in the Technical Document, available to download from our results website.

! Note: when there are less than 10 responses in a group, results are suppressed to protect staff confidentiality, for some organisations this could mean that all breakdown results are suppressed.

Survey Coordination Centre