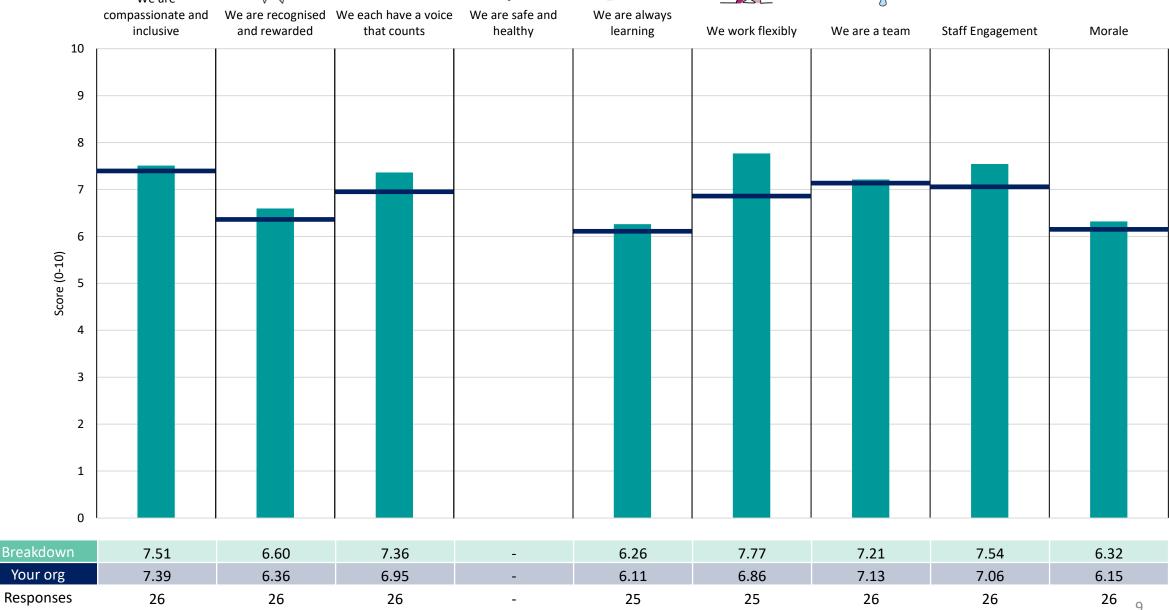

Promise element and theme results, a higher score is a better result than a lower score

The number of responses feeding into each measures and sub-scores for the given breakdown is specified below the table containing the breakdown and trust scores.



! Note: when there are less than 10 responses in a group, results are suppressed to protect staff confidentiality, for some organisations this could mean that all breakdown results are suppressed.





# Breakdowns 1

Isle of Wight NHS Trust (mental health sector)
2023 NHS Staff Survey

#### 470 2MH & LD Division

























# Breakdowns 2

Isle of Wight NHS Trust (mental health sector)
2023 NHS Staff Survey

## 470 3Children Young People CSG - MH





















## 470 3Children Young People CSG -Comm





















#### 470 3Divisional Management - MH





















## 470 3MH&LD Specialist Service CSG





















#### 470 3Mental Health Acute CSG