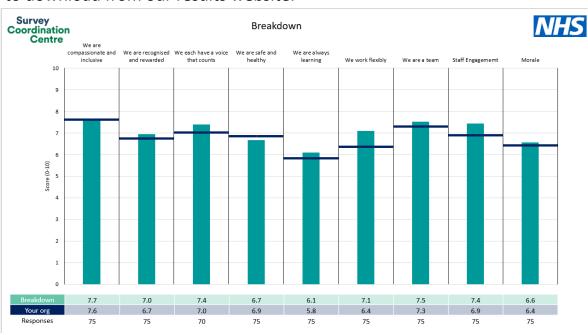

were provided and defined by Isle of Wight NHS Trust (mental health sector). Details of how the People Promise element and theme scores were calculated are included in the Technical Document, available to download from our results website.

#### **Key features**

Breakdown type and breakdown name are specified in the header.

Breakdown results are presented in the context of the (unweighted) organisation average ('Your org'), so it is easy to tell if a breakdown area is performing better or worse than the organisation average. For all People Promise element and theme results, a higher score is a better result than a lower score

The number of responses feeding into each measures and sub-scores for the given breakdown is specified below the table containing the breakdown and trust scores.



! Note: when there are less than 10 responses in a group, results are suppressed to protect staff confidentiality, for some organisations this could mean that all breakdown results are suppressed.





# Breakdowns 1

Isle of Wight NHS Trust (mental health sector)
2023 NHS Staff Survey

#### 470 2MH & LD Division

























# Breakdowns 2

Isle of Wight NHS Trust (mental health sector)
2023 NHS Staff Survey

## 470 3Children Young People CSG - MH





















## 470 3Children Young People CSG -Comm





















#### 470 3Divisional Management - MH





















## 470 3MH&LD Specialist Service CSG





















#### 470 3Mental Health Acute CSG