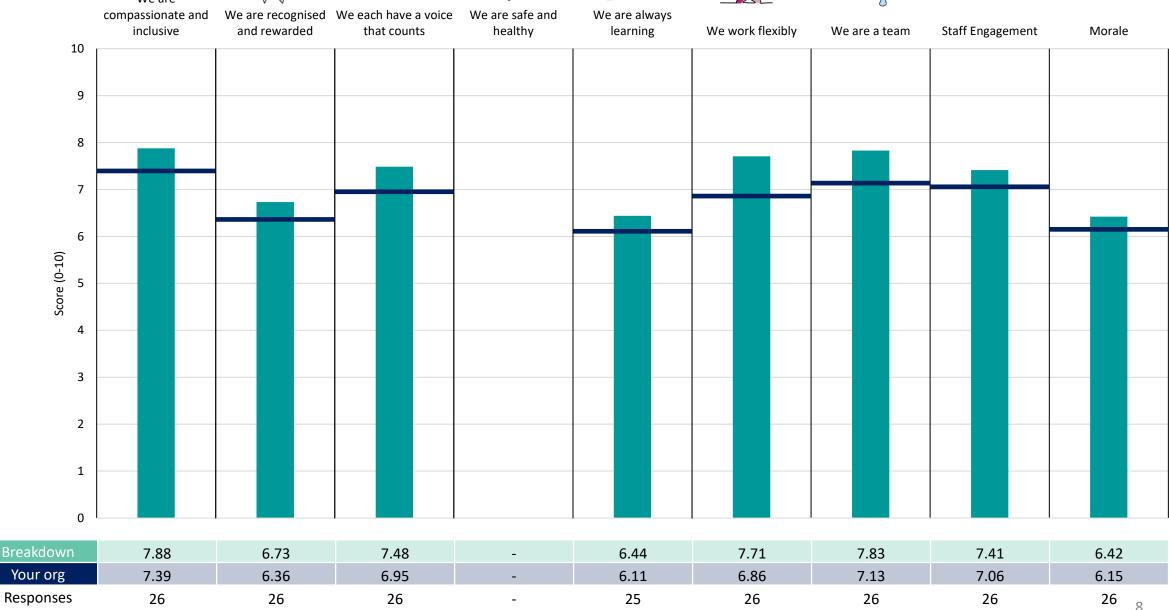

better or worse than the organisation average. For all People Promise element and theme results, a higher score is a better result than a lower score

The number of responses feeding into each measures and sub-scores for the given breakdown is specified below the table containing the breakdown and trust scores.



! Note: when there are less than 10 responses in a group, results are suppressed to protect staff confidentiality, for some organisations this could mean that all breakdown results are suppressed.





# Breakdowns 1

Isle of Wight NHS Trust (mental health sector)
2023 NHS Staff Survey

#### 470 2MH & LD Division

























# Breakdowns 2

Isle of Wight NHS Trust (mental health sector)
2023 NHS Staff Survey

## 470 3Children Young People CSG - MH





















## 470 3Children Young People CSG -Comm





















#### 470 3Divisional Management - MH





















## 470 3MH&LD Specialist Service CSG





















#### 470 3Mental Health Acute CSG