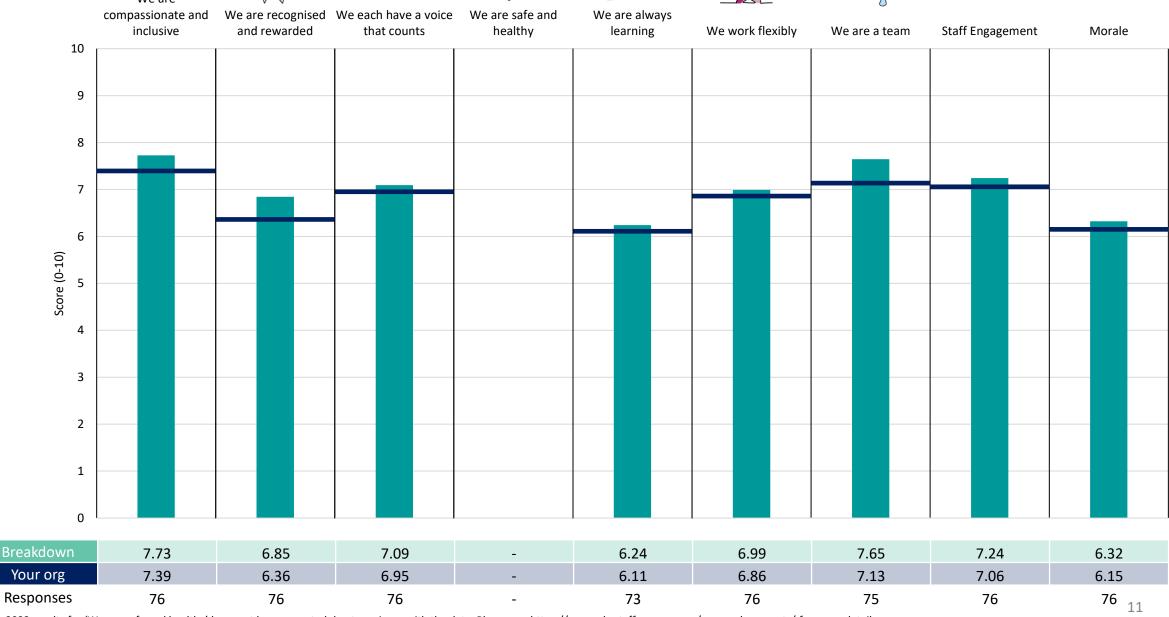

## 470 3Children Young People CSG - MH

#### **Key features**

Breakdown type and breakdown name are specified in the header.

Breakdown results are presented in the context of the (unweighted) organisation average ('Your org'), so it is easy to tell if a breakdown area is performing better or worse than the organisation average. For all People Promise element and theme results, a higher score is a better result than a lower score

The number of responses feeding into each measures and sub-scores for the given breakdown is specified below the table containing the breakdown and trust scores.

! Note: when there are less than 10 responses in a group, results are suppressed to protect staff confidentiality, for some organisations this could mean that all breakdown results are suppressed.