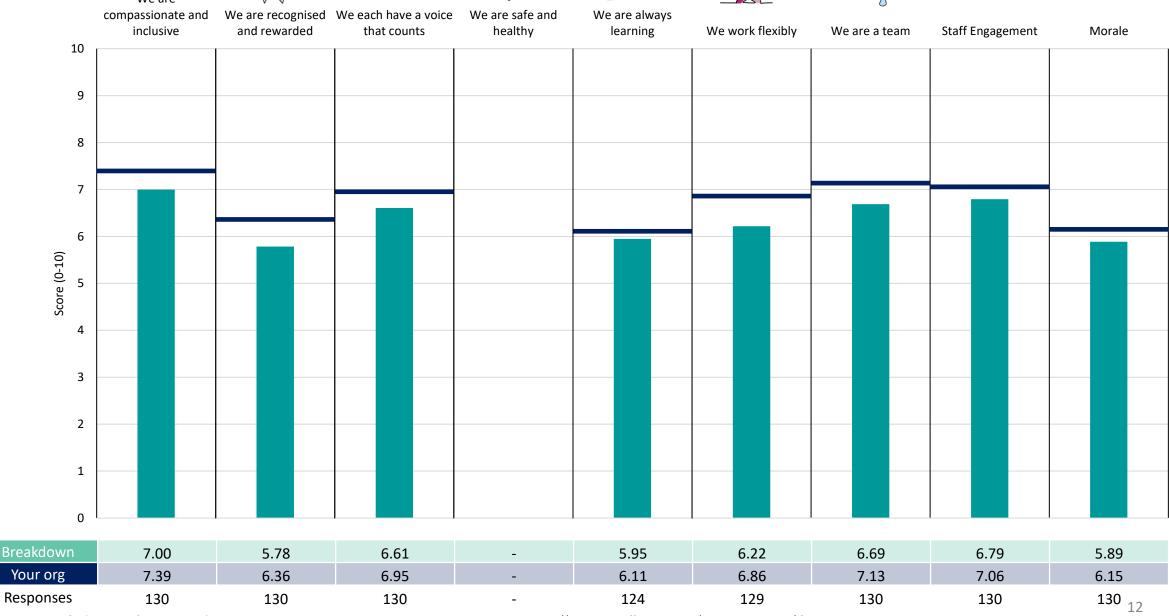

#### **Key features**

Breakdown type and breakdown name are specified in the header.

Breakdown results are presented in the context of the (unweighted) organisation average ('Your org'), so it is easy to tell if a breakdown area is performing better or worse than the organisation average. For all People Promise element and theme results, a higher score is a better result than a lower score

#### 470 2MH & LD Division