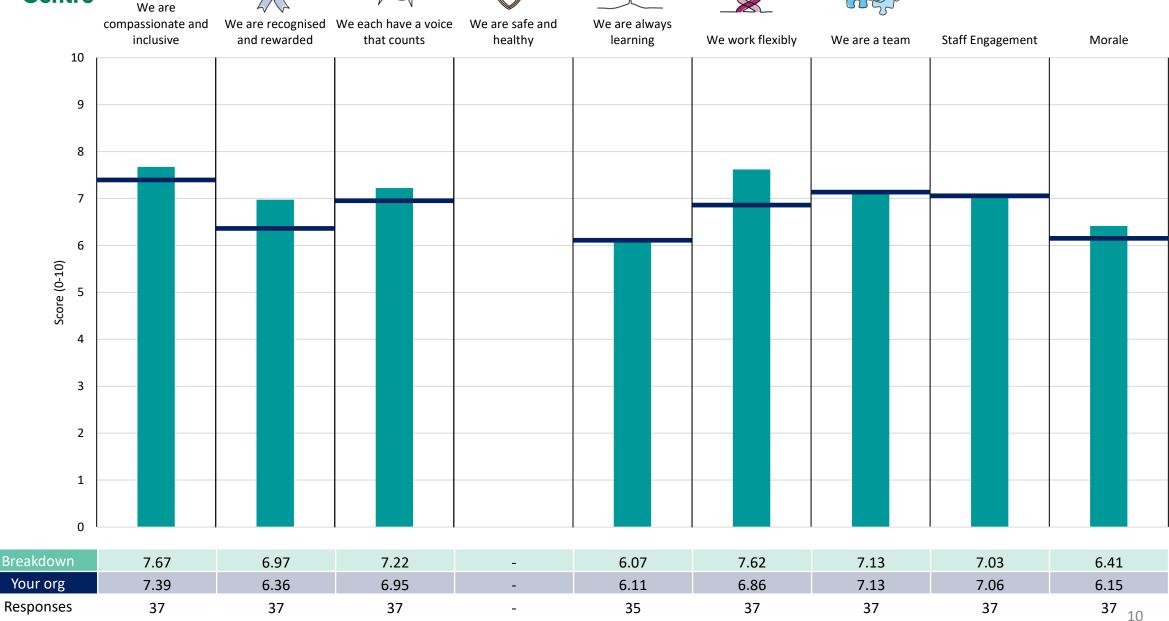

#### 470 2MH & LD Division

#### **Key features**

Breakdown type and breakdown name are specified in the header.

Breakdown results are presented in the context of the (unweighted) organisation average ('Your org'), so it is easy to tell if a breakdown area is performing better or worse than the organisation average. For all People Promise element and theme results, a higher score is a better result than a lower score

The number of responses feeding into each measures and sub-scores for the given breakdown is specified below the table containing the breakdown and trust scores.

! Note: when there are less than 10 responses in a group, results are suppressed to protect staff confidentiality, for some organisations this could mean that all breakdown results are suppressed.