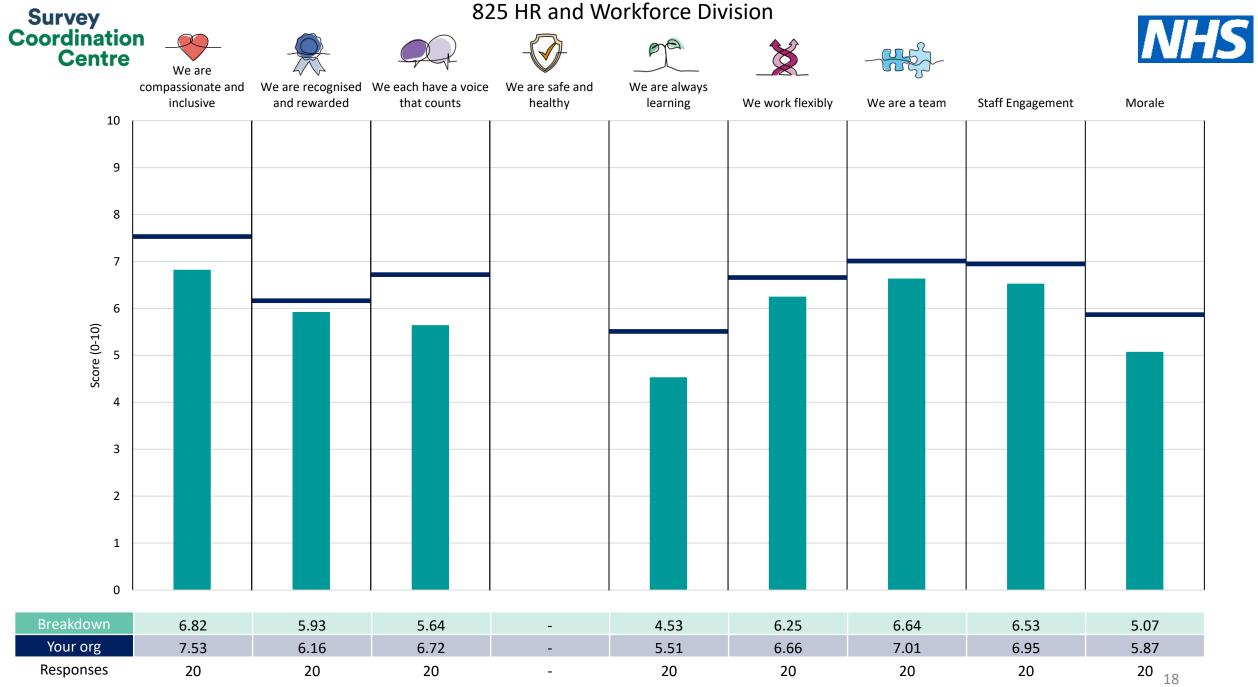

| 825 Comb Nursing&Quality&IP DIV     | 11 |
|-------------------------------------|----|
| 825 Comb OPERATIONS & Med Mgmt      | 12 |
| 825 CombTrust Board/Med/Str/E&F DIV | 13 |
| 825 Covid-19 Programme Division     | 14 |
| 825 Digital Division                | 15 |
| 825 Finance Division                | 16 |
| 825 Governance Division             | 17 |
| 825 HR and Workforce Division       | 18 |
| 825 SDG - CYP&F Services Division   | 19 |
| 825 SDG - Planned Care Division     | 20 |
| 825 SDG - Urgent Care Division      | 21 |
| 825 SDG Community Services Division | 22 |
| 825 Safeguarding Children Division  | 23 |

This breakdown report for Shropshire Community Health NHS Trust contains results by breakdown area for People Promise element and theme results from the 2023 NHS Staff Survey. These results are compared to the unweighted average for your organisation.

The breakdowns used in this report were provided and defined by Shropshire Community Health NHS Trust. Details of how the People Promise element and theme scores were calculated are included in the Technical Document, available to download from our results website.