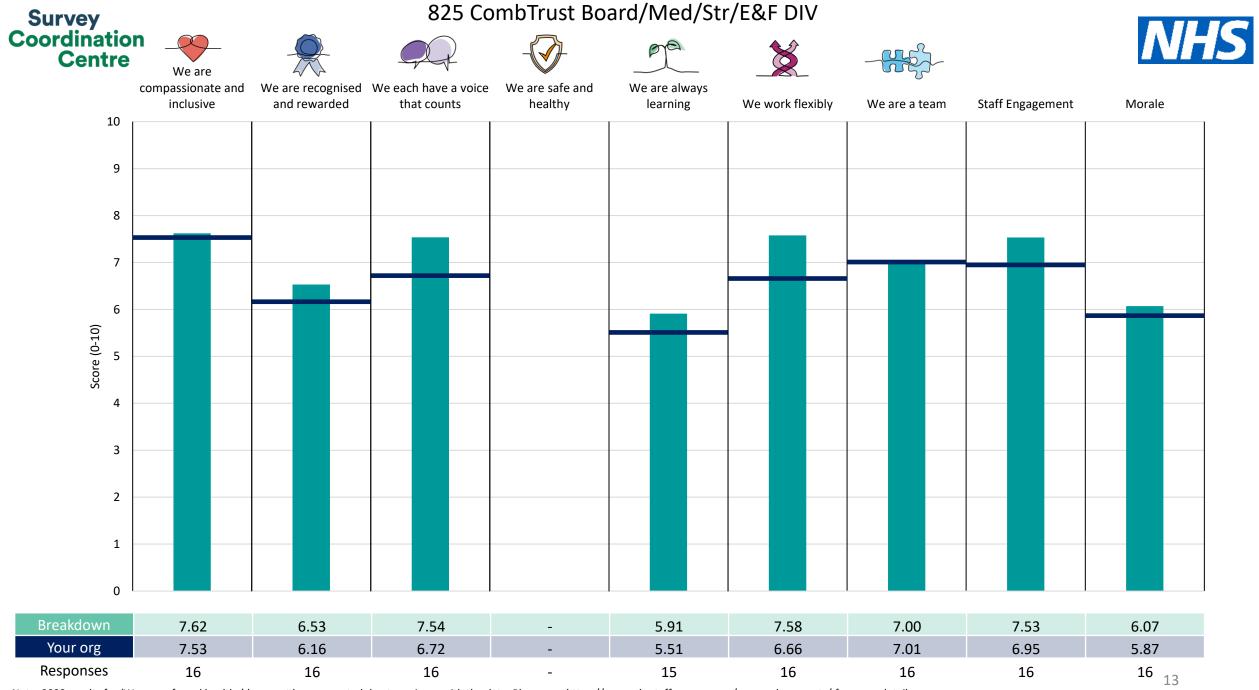

This breakdown report for Shropshire Community Health NHS Trust contains results by breakdown area for People Promise element and theme results from the 2023 NHS Staff Survey. These results are compared to the unweighted average for your organisation.

**Please note:** It is possible that there are differences between the 'Your org' scores reported in this breakdown report and those in the benchmark report. This is because the results in the benchmark report are weighted to allow for fair comparisons between organisations of a similar type. However, in this report comparisons are made within your organisation so the unweighted organisation result is a more appropriate point of comparison.

The breakdowns used in this report were provided and defined by Shropshire Community Health NHS Trust. Details of how the People Promise element and theme scores were calculated are included in the Technical Document, available to download from our results website.