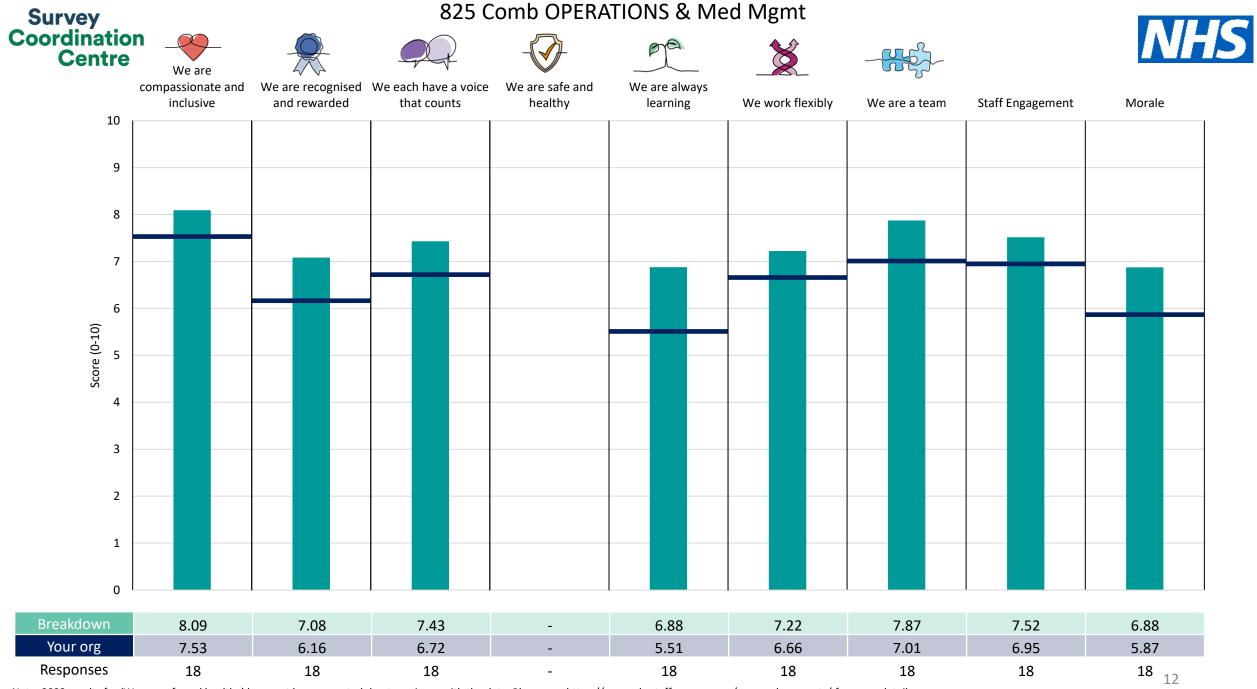

This breakdown report for Shropshire Community Health NHS Trust contains results by breakdown area for People Promise element and theme results from the 2023 NHS Staff Survey. These results are compared to the unweighted average for your organisation.

**Please note:** It is possible that there are differences between the 'Your org' scores reported in this breakdown report and those in the benchmark report. This is because the results in the benchmark report are weighted to allow for fair comparisons between organisations of a similar type. However, in this report comparisons are made within your organisation so the unweighted organisation result is a more appropriate point of comparison.

The breakdowns used in this report were provided and defined by Shropshire Community Health NHS Trust. Details of how the People Promise element and theme scores were calculated are included in the Technical Document, available to download from our results website.