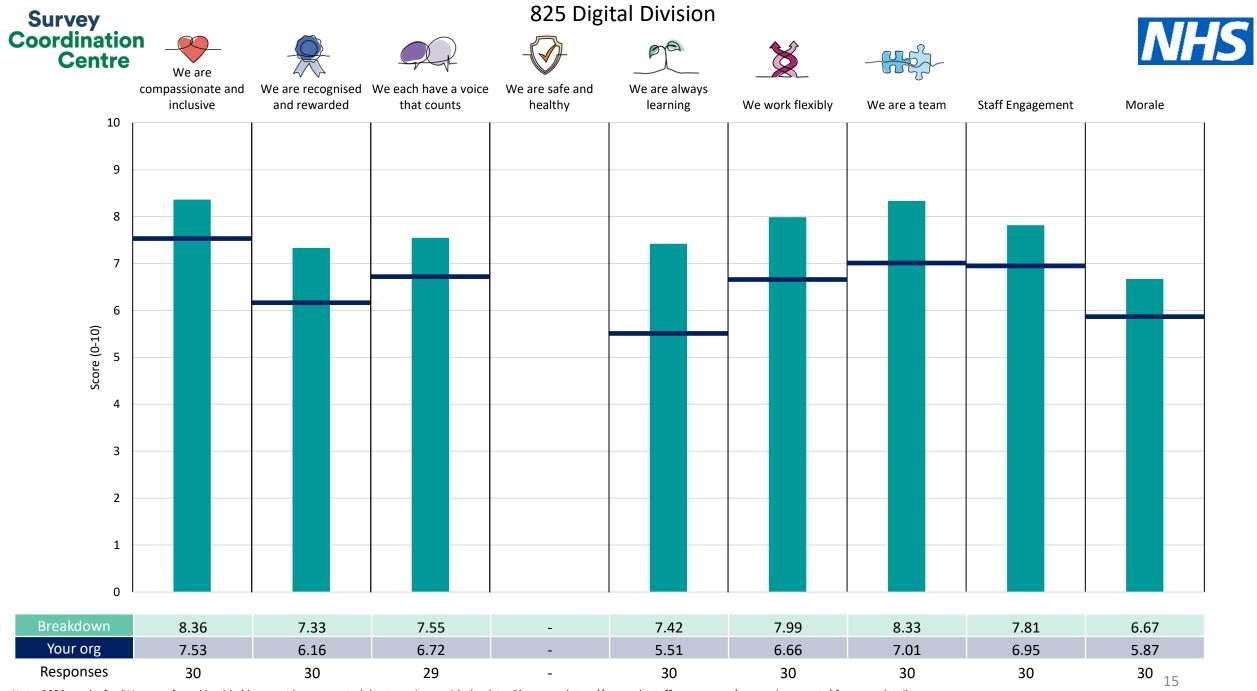

This breakdown report for Shropshire Community Health NHS Trust contains results by breakdown area for People Promise element and theme results from the 2023 NHS Staff Survey. These results are compared to the unweighted average for your organisation.

**Please note:** It is possible that there are differences between the 'Your org' scores reported in this breakdown report and those in the benchmark report. This is because the results in the benchmark report are weighted to allow for fair comparisons between organisations of a similar type. However, in this report comparisons are made within your organisation so the unweighted organisation result is a more appropriate point of comparison.

The breakdowns used in this report were provided and defined by Shropshire Community Health NHS Trust. Details of how the People Promise element and theme scores were calculated are included in the Technical Document, available to download from our results website.

! Note: when there are less than 10 responses in a group, results are suppressed to protect staff confidentiality, for some organisations this could mean that all breakdown results are suppressed.

Survey Coordination Centre