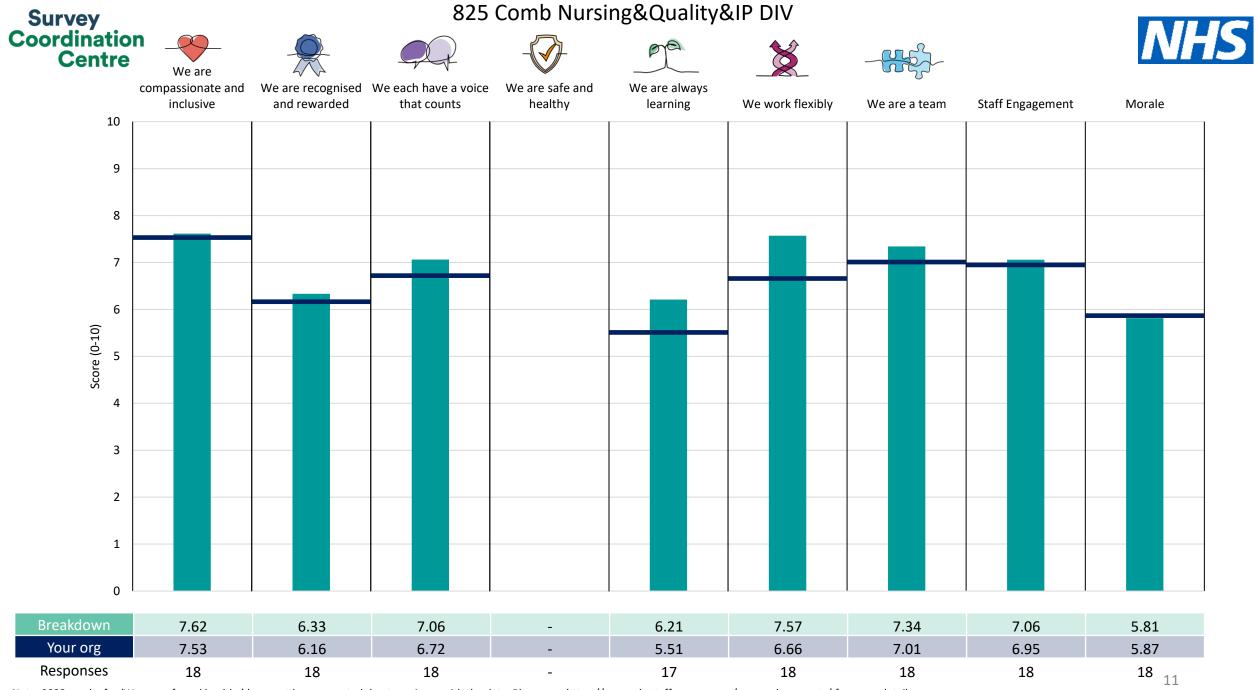

This breakdown report for Shropshire Community Health NHS Trust contains results by breakdown area for People Promise element and theme results from the 2023 NHS Staff Survey. These results are compared to the unweighted average for your organisation.

**Please note:** It is possible that there are differences between the 'Your org' scores reported in this breakdown report and those in the benchmark report. This is because the results in the benchmark report are weighted to allow for fair comparisons between organisations of a similar type. However, in this report comparisons are made within your organisation so the unweighted organisation result is a more appropriate point of comparison.

The breakdowns used in this report were provided and defined by Shropshire Community Health NHS Trust. Details of how the People Promise element and theme scores were calculated are included in the Technical Document, available to download from our results website.