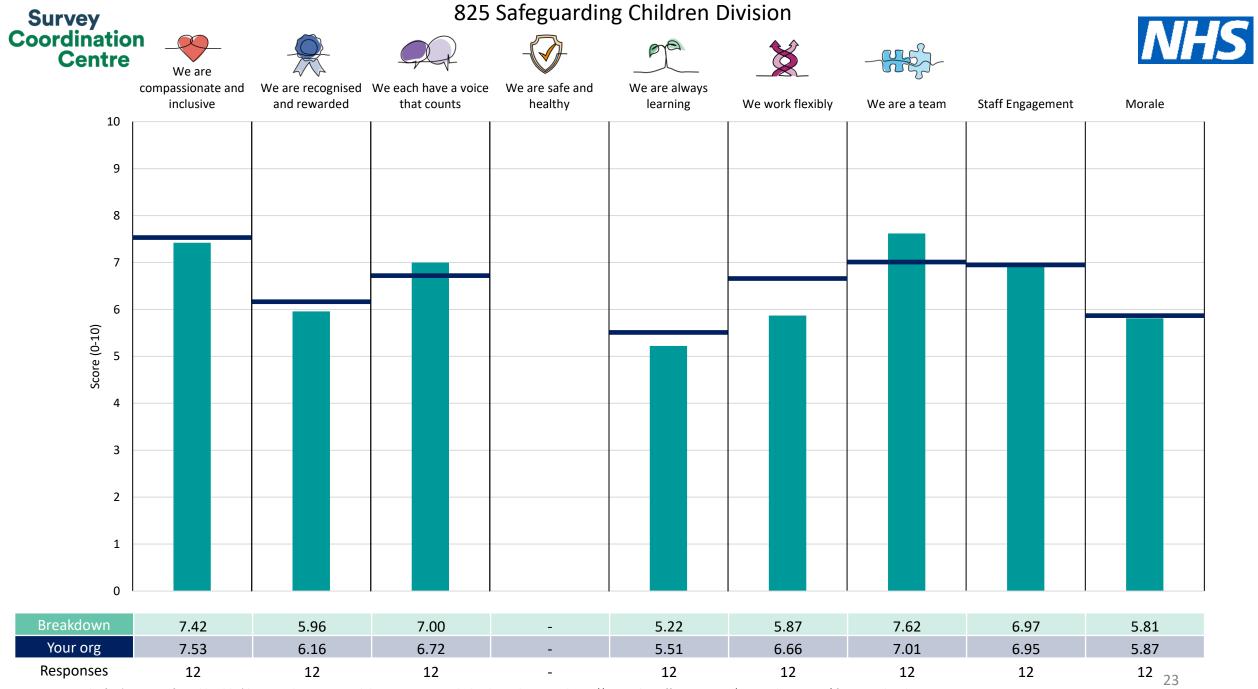

| 825 Comb Nursing&Quality&IP DIV     | 11 |
|-------------------------------------|----|
| 825 Comb OPERATIONS & Med Mgmt      | 12 |
| 825 CombTrust Board/Med/Str/E&F DIV | 13 |
| 825 Covid-19 Programme Division     | 14 |
| 825 Digital Division                | 15 |
| 825 Finance Division                | 16 |
| 825 Governance Division             | 17 |
| 825 HR and Workforce Division       | 18 |
| 825 SDG - CYP&F Services Division   | 19 |
| 825 SDG - Planned Care Division     | 20 |
| 825 SDG - Urgent Care Division      | 21 |
| 825 SDG Community Services Division | 22 |
| 825 Safeguarding Children Division  | 23 |

This breakdown report for Shropshire Community Health NHS Trust contains results by breakdown area for People Promise element and theme results from the 2023 NHS Staff Survey. These results are compared to the unweighted average for your organisation.

**Please note:** It is possible that there are differences between the 'Your org' scores reported in this breakdown report and those in the benchmark report. This is because the results in the benchmark report are weighted to allow for fair comparisons between organisations of a similar type. However, in this report comparisons are made within your organisation so the unweighted organisation result is a more appropriate point of comparison.

The breakdowns used in this report were provided and defined by Shropshire Community Health NHS Trust. Details of how the People Promise element and theme scores were calculated are included in the Technical Document, available to download from our results website.

! Note: when there are less than 10 responses in a group, results are suppressed to protect staff confidentiality, for some organisations this could mean that all breakdown results are suppressed.

Survey Coordination Centre