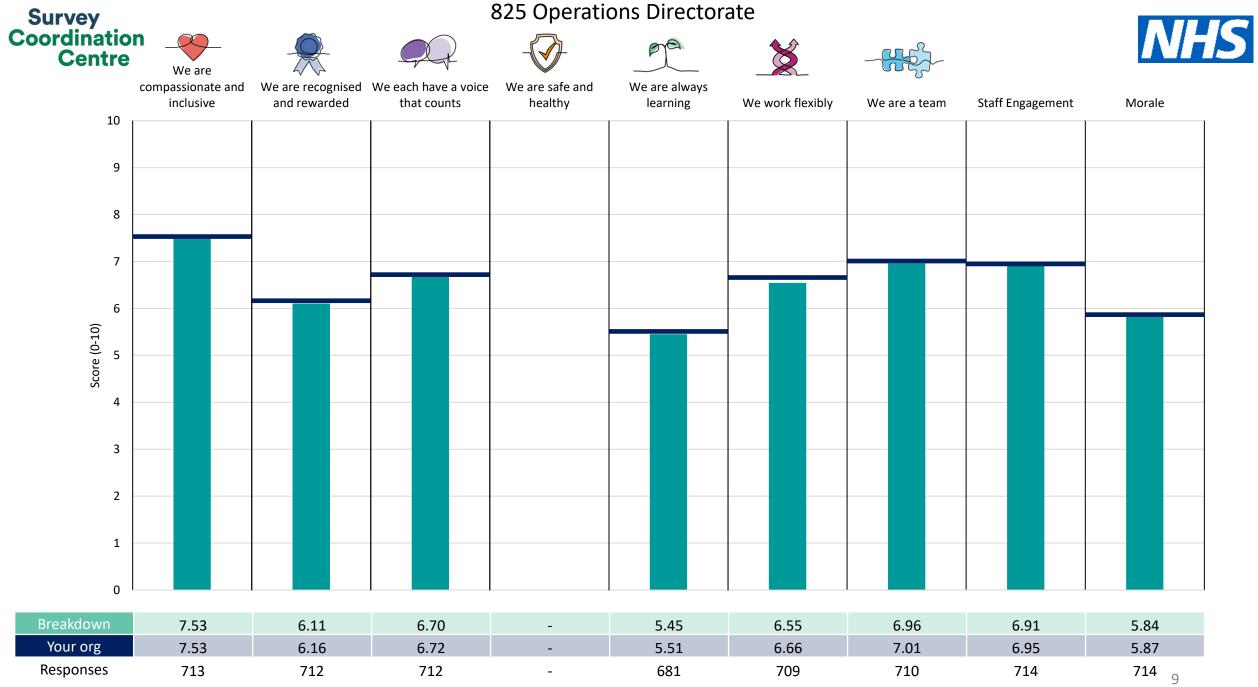

This breakdown report for Shropshire Community Health NHS Trust contains results by breakdown area for People Promise element and theme results from the 2023 NHS Staff Survey. These results are compared to the unweighted average for your organisation.

**Please note:** It is possible that there are differences between the 'Your org' scores reported in this breakdown report and those in the benchmark report. This is because the results in the benchmark report are weighted to allow for fair comparisons between organisations of a similar type. However, in this report comparisons are made within your organisation so the unweighted organisation result is a more appropriate point of comparison.

The breakdowns used in this report were provided and defined by Shropshire Community Health NHS Trust. Details of how the People Promise element and theme scores were calculated are included in the Technical Document, available to download from our results website.