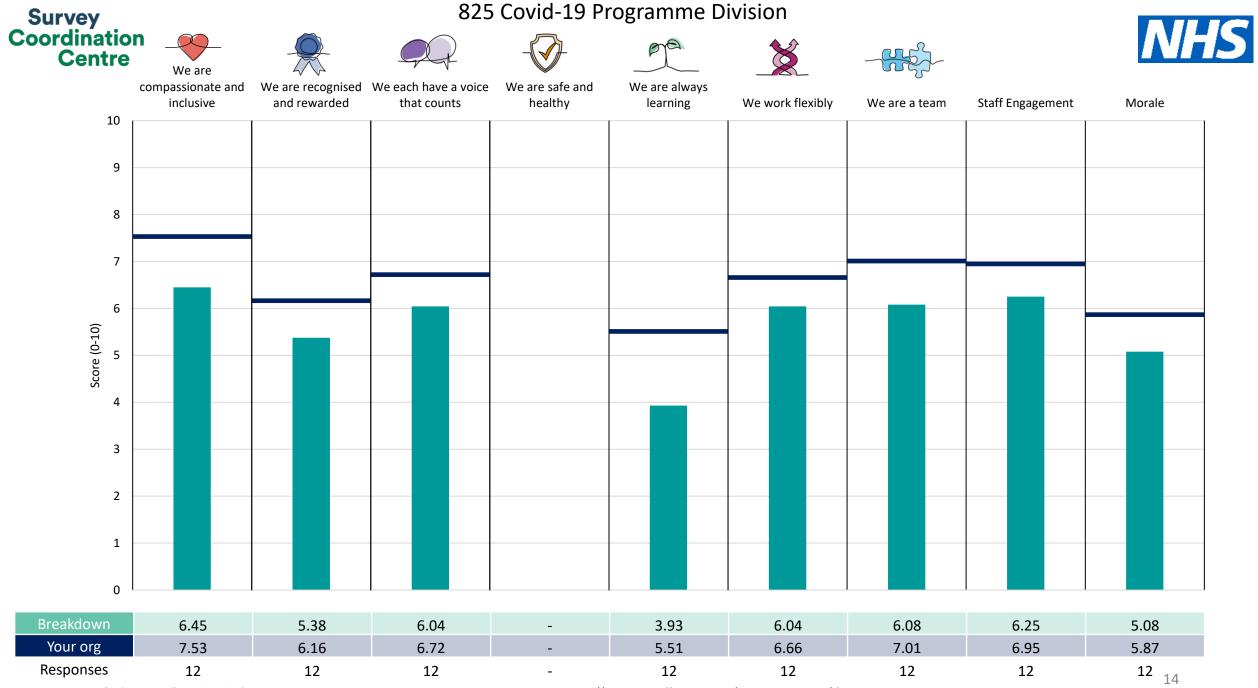

This breakdown report for Shropshire Community Health NHS Trust contains results by breakdown area for People Promise element and theme results from the 2023 NHS Staff Survey. These results are compared to the unweighted average for your organisation.

**Please note:** It is possible that there are differences between the 'Your org' scores reported in this breakdown report and those in the benchmark report. This is because the results in the benchmark report are weighted to allow for fair comparisons between organisations of a similar type. However, in this report comparisons are made within your organisation so the unweighted organisation result is a more appropriate point of comparison.

The breakdowns used in this report were provided and defined by Shropshire Community Health NHS Trust. Details of how the People Promise element and theme scores were calculated are included in the Technical Document, available to download from our results website.

! Note: when there are less than 10 responses in a group, results are suppressed to protect staff confidentiality, for some organisations this could mean that all breakdown results are suppressed.

Survey Coordination Centre