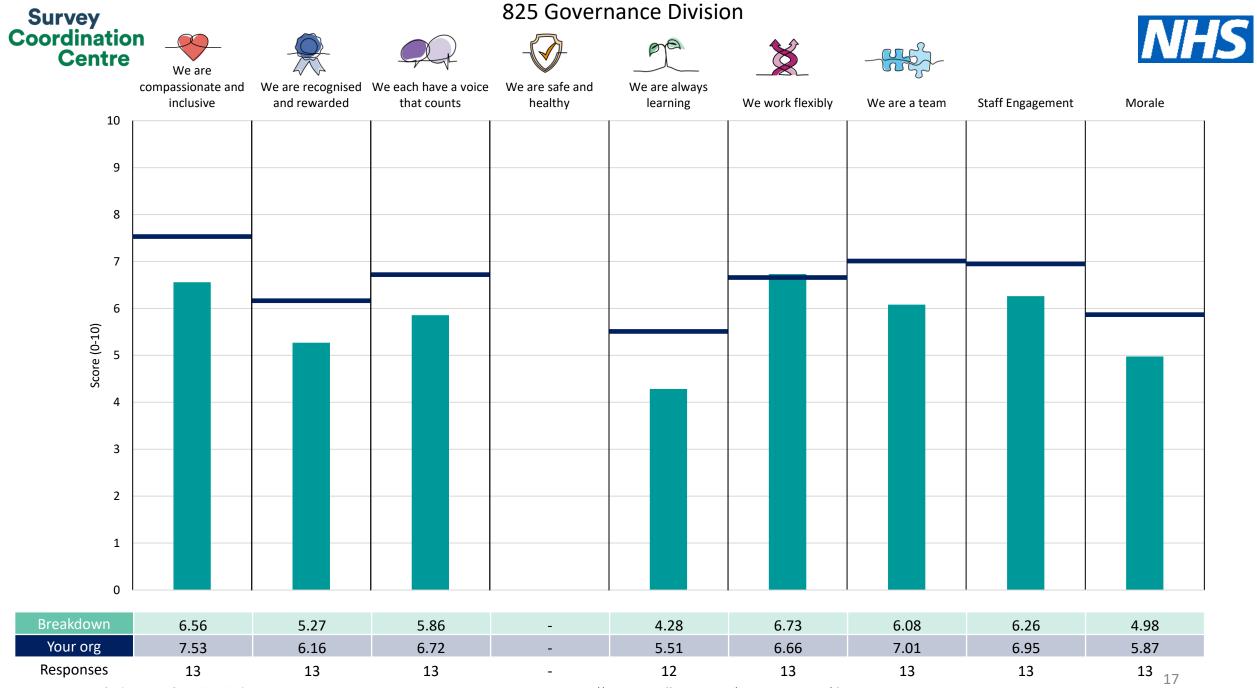

This breakdown report for Shropshire Community Health NHS Trust contains results by breakdown area for People Promise element and theme results from the 2023 NHS Staff Survey. These results are compared to the unweighted average for your organisation.

**Please note:** It is possible that there are differences between the 'Your org' scores reported in this breakdown report and those in the benchmark report. This is because the results in the benchmark report are weighted to allow for fair comparisons between organisations of a similar type. However, in this report comparisons are made within your organisation so the unweighted organisation result is a more appropriate point of comparison.

The breakdowns used in this report were provided and defined by Shropshire Community Health NHS Trust. Details of how the People Promise element and theme scores were calculated are included in the Technical Document, available to download from our results website.

! Note: when there are less than 10 responses in a group, results are suppressed to protect staff confidentiality, for some organisations this could mean that all breakdown results are suppressed.

Survey Coordination Centre