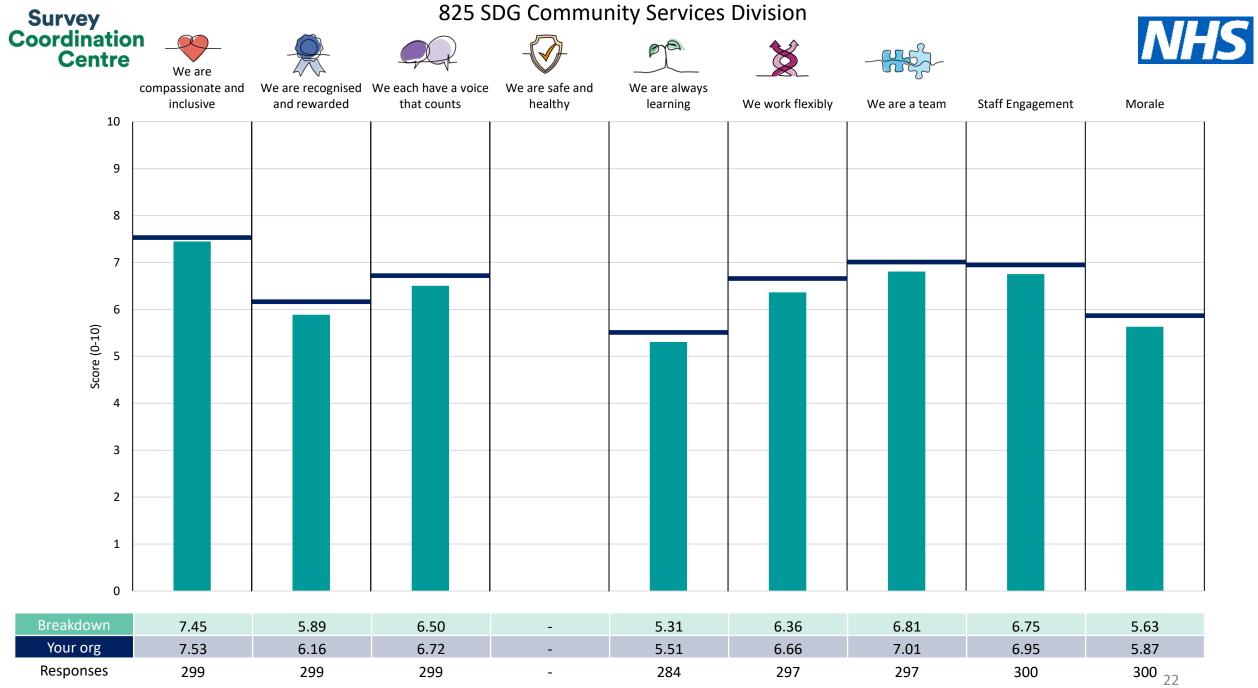

| 825 Comb Nursing&Quality&IP DIV     | 11 |
|-------------------------------------|----|
| 825 Comb OPERATIONS & Med Mgmt      | 12 |
| 825 CombTrust Board/Med/Str/E&F DIV | 13 |
| 825 Covid-19 Programme Division     | 14 |
| 825 Digital Division                | 15 |
| 825 Finance Division                | 16 |
| 825 Governance Division             | 17 |
| 825 HR and Workforce Division       | 18 |
| 825 SDG - CYP&F Services Division   | 19 |
| 825 SDG - Planned Care Division     | 20 |
| 825 SDG - Urgent Care Division      | 21 |
| 825 SDG Community Services Division | 22 |
| 825 Safeguarding Children Division  | 23 |

This breakdown report for Shropshire Community Health NHS Trust contains results by breakdown area for People Promise element and theme results from the 2023 NHS Staff Survey. These results are compared to the unweighted average for your organisation.

The breakdowns used in this report were provided and defined by Shropshire Community Health NHS Trust. Details of how the People Promise element and theme scores were calculated are included in the Technical Document, available to download from our results website.