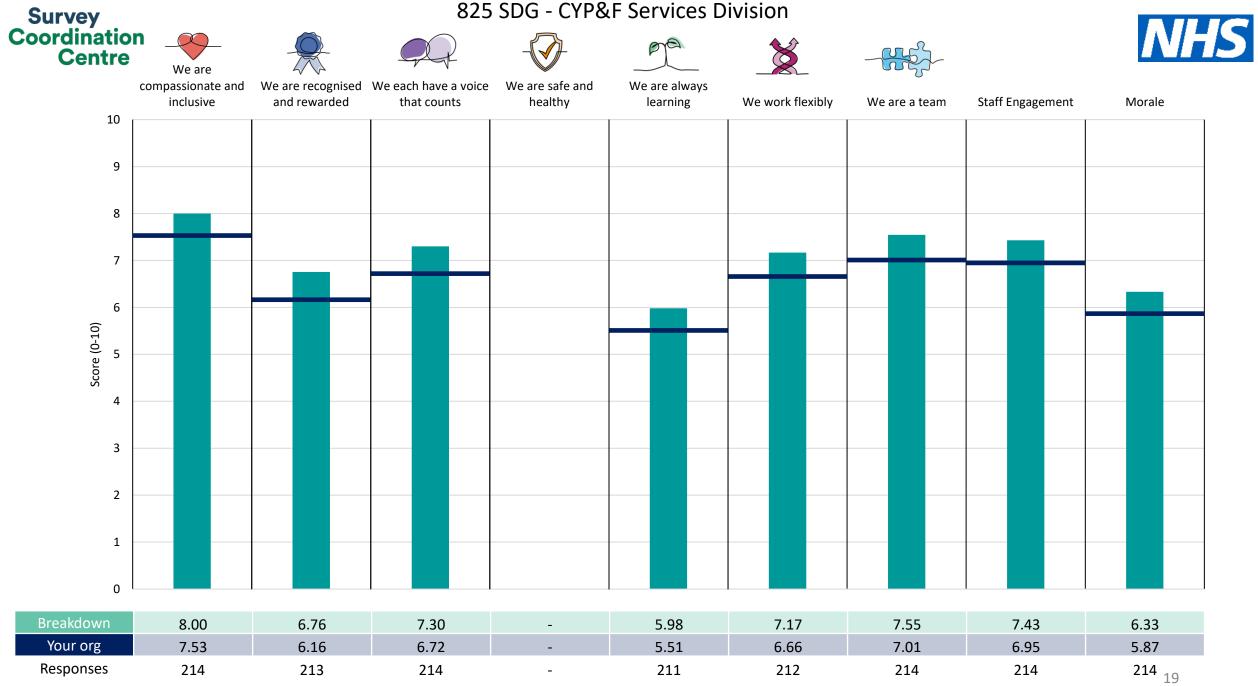

| 825 Comb Nursing&Quality&IP DIV     | 11 |
|-------------------------------------|----|
| 825 Comb OPERATIONS & Med Mgmt      | 12 |
| 825 CombTrust Board/Med/Str/E&F DIV | 13 |
| 825 Covid-19 Programme Division     | 14 |
| 825 Digital Division                | 15 |
| 825 Finance Division                | 16 |
| 825 Governance Division             | 17 |
| 825 HR and Workforce Division       | 18 |
| 825 SDG - CYP&F Services Division   | 19 |
| 825 SDG - Planned Care Division     | 20 |
| 825 SDG - Urgent Care Division      | 21 |
| 825 SDG Community Services Division | 22 |
| 825 Safeguarding Children Division  | 23 |

This breakdown report for Shropshire Community Health NHS Trust contains results by breakdown area for People Promise element and theme results from the 2023 NHS Staff Survey. These results are compared to the unweighted average for your organisation.

The breakdowns used in this report were provided and defined by Shropshire Community Health NHS Trust. Details of how the People Promise element and theme scores were calculated are included in the Technical Document, available to download from our results website.