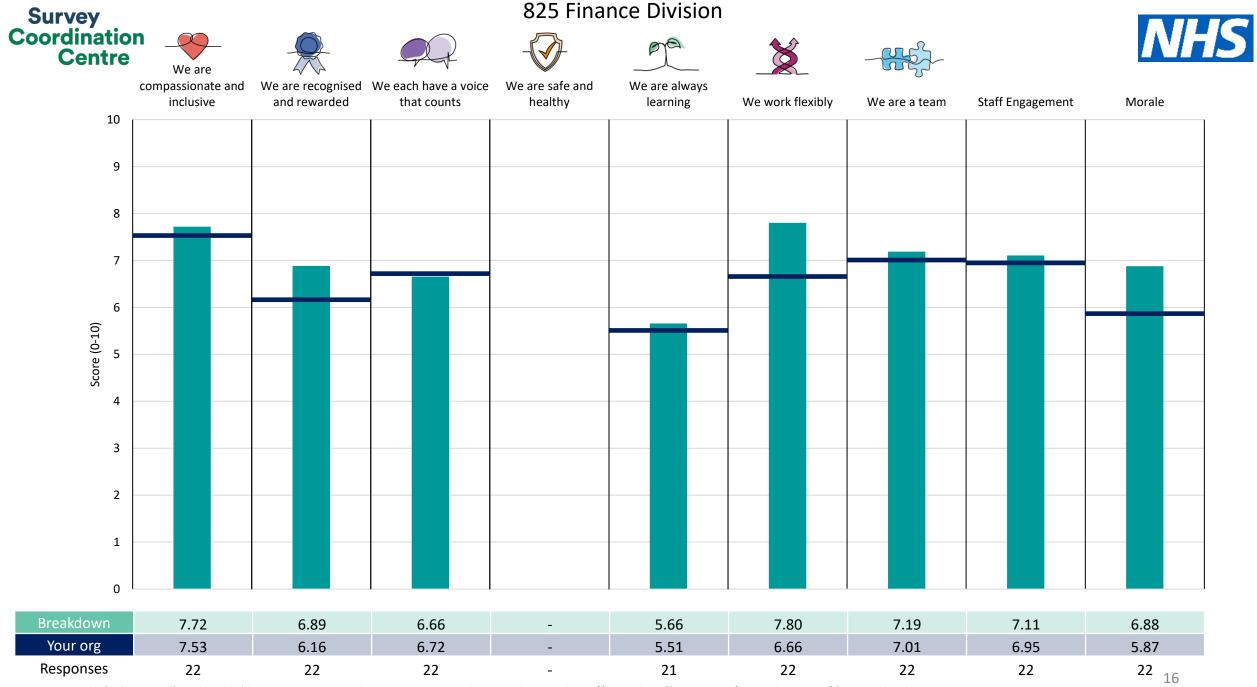

This breakdown report for Shropshire Community Health NHS Trust contains results by breakdown area for People Promise element and theme results from the 2023 NHS Staff Survey. These results are compared to the unweighted average for your organisation.

**Please note:** It is possible that there are differences between the 'Your org' scores reported in this breakdown report and those in the benchmark report. This is because the results in the benchmark report are weighted to allow for fair comparisons between organisations of a similar type. However, in this report comparisons are made within your organisation so the unweighted organisation result is a more appropriate point of comparison.

The breakdowns used in this report were provided and defined by Shropshire Community Health NHS Trust. Details of how the People Promise element and theme scores were calculated are included in the Technical Document, available to download from our results website.

! Note: when there are less than 10 responses in a group, results are suppressed to protect staff confidentiality, for some organisations this could mean that all breakdown results are suppressed.

Survey Coordination Centre