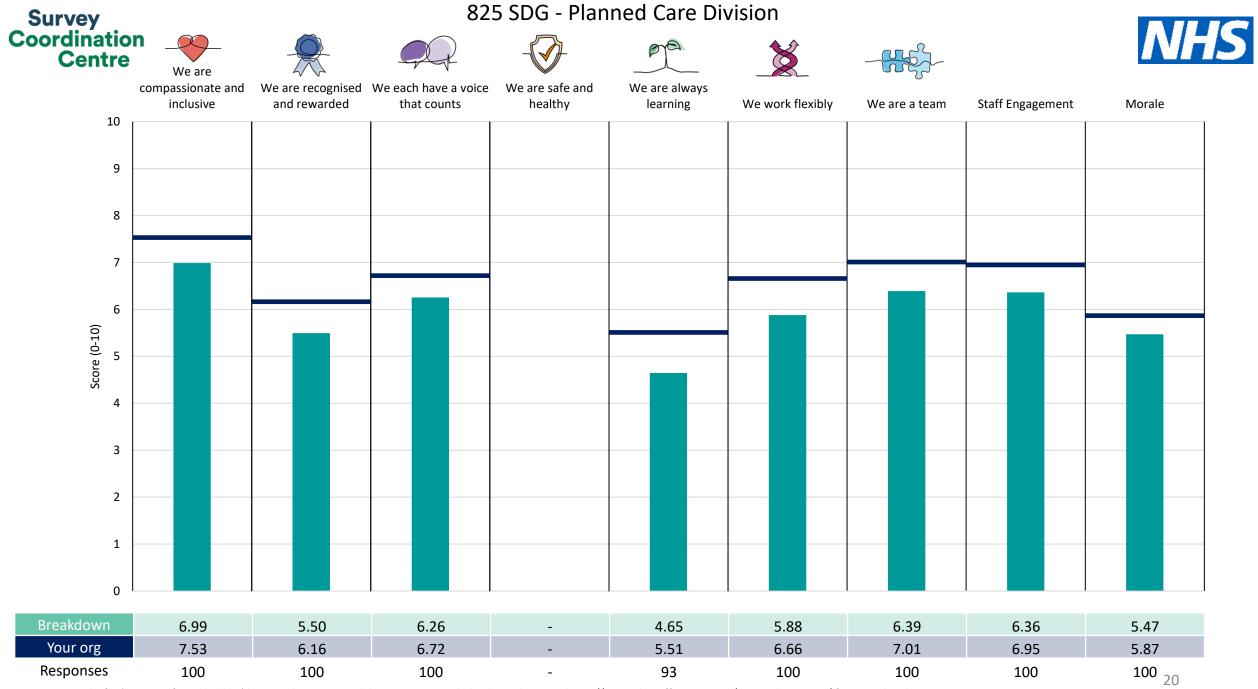

| 825 Comb Nursing&Quality&IP DIV     | 11 |
|-------------------------------------|----|
| 825 Comb OPERATIONS & Med Mgmt      | 12 |
| 825 CombTrust Board/Med/Str/E&F DIV | 13 |
| 825 Covid-19 Programme Division     | 14 |
| 825 Digital Division                | 15 |
| 825 Finance Division                | 16 |
| 825 Governance Division             | 17 |
| 825 HR and Workforce Division       | 18 |
| 825 SDG - CYP&F Services Division   | 19 |
| 825 SDG - Planned Care Division     | 20 |
| 825 SDG - Urgent Care Division      | 21 |
| 825 SDG Community Services Division | 22 |
| 825 Safeguarding Children Division  | 23 |

This breakdown report for Shropshire Community Health NHS Trust contains results by breakdown area for People Promise element and theme results from the 2023 NHS Staff Survey. These results are compared to the unweighted average for your organisation.

The breakdowns used in this report were provided and defined by Shropshire Community Health NHS Trust. Details of how the People Promise element and theme scores were calculated are included in the Technical Document, available to download from our results website.