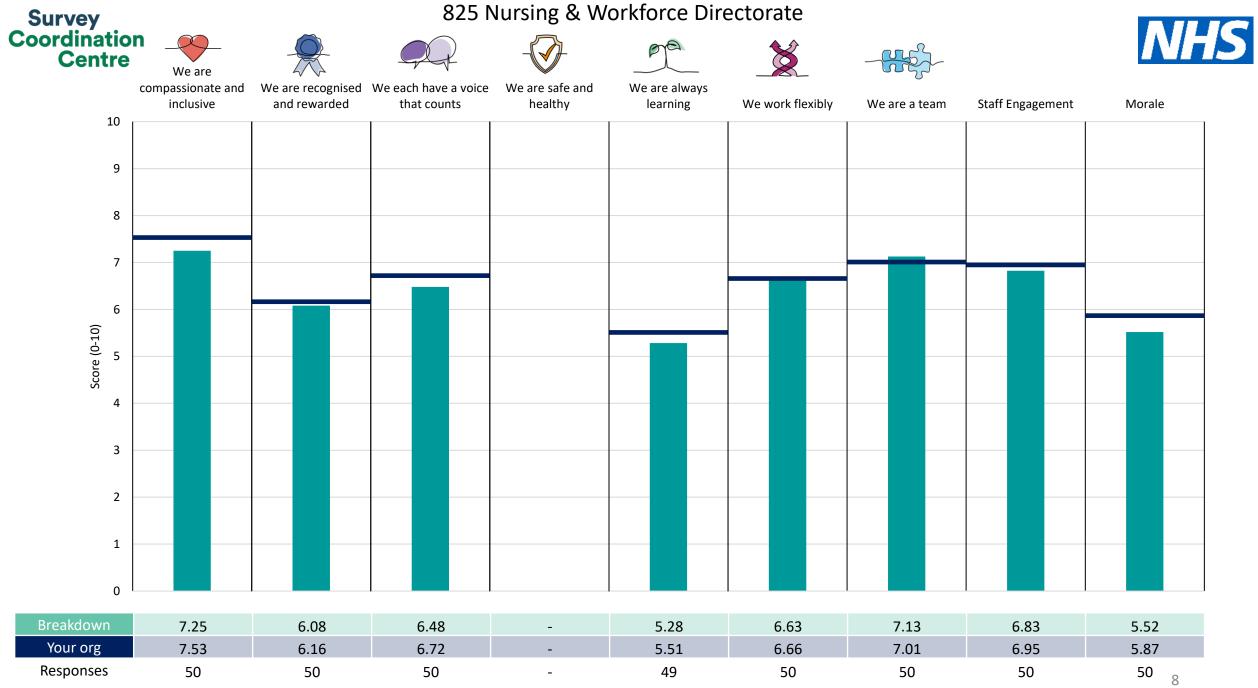

| 825 Combnd Trust Bd,/Med/Fin/Dig/St | 6 |
|-------------------------------------|---|
| 825 Governance Directorate          | 7 |
| 825 Nursing & Workforce Directorate | 8 |
| 825 Operations Directorate          | 9 |