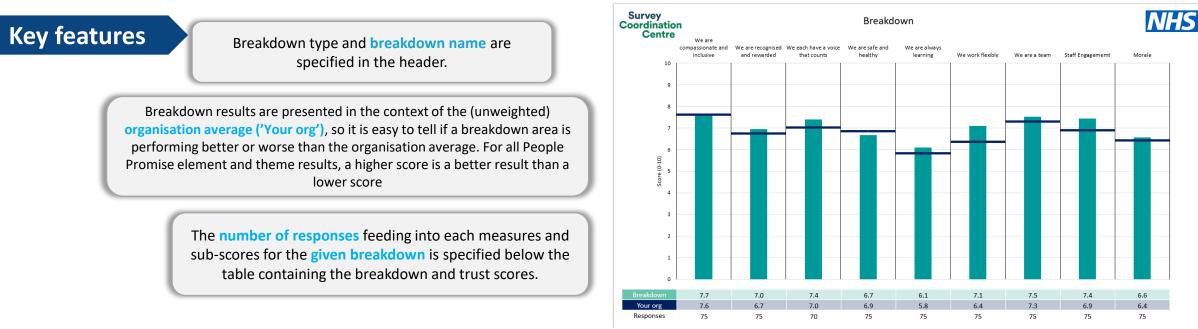

This breakdown report for Shropshire Community Health NHS Trust contains results by breakdown area for People Promise element and theme results from the 2023 NHS Staff Survey. These results are compared to the unweighted average for your organisation.

**Please note:** It is possible that there are differences between the 'Your org' scores reported in this breakdown report and those in the benchmark report. This is because the results in the benchmark report are weighted to allow for fair comparisons between organisations of a similar type. However, in this report comparisons are made within your organisation so the unweighted organisation result is a more appropriate point of comparison.

The breakdowns used in this report were provided and defined by Shropshire Community Health NHS Trust. Details of how the People Promise element and theme scores were calculated are included in the Technical Document, available to download from our results website.

! Note: when there are less than 10 responses in a group, results are suppressed to protect staff confidentiality, for some organisations this could mean that all breakdown results are suppressed.

Survey Coordination Centre