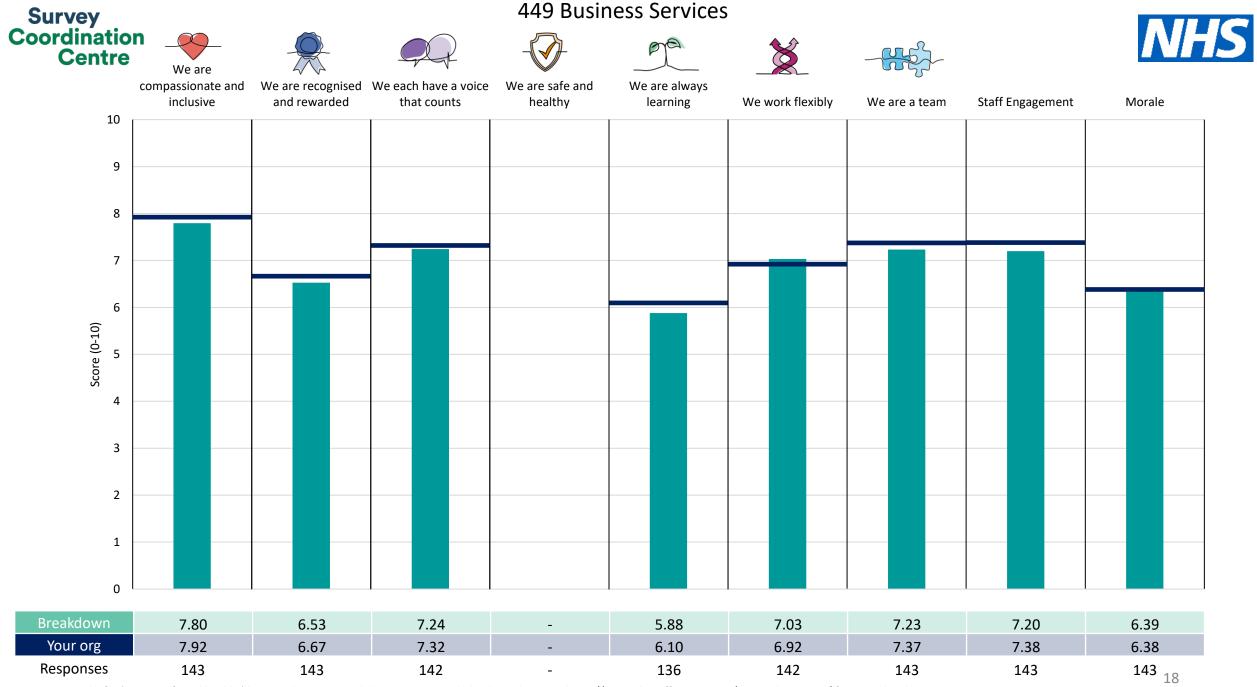

This breakdown report for Solent NHS Trust contains results by breakdown area for People Promise element and theme results from the 2023 NHS Staff Survey. These results are compared to the unweighted average for your organisation.

**Please note:** It is possible that there are differences between the 'Your org' scores reported in this breakdown report and those in the benchmark report. This is because the results in the benchmark report are weighted to allow for fair comparisons between organisations of a similar type. However, in this report comparisons are made within your organisation so the unweighted organisation result is a more appropriate point of comparison.

The breakdowns used in this report were provided and defined by Solent NHS Trust. Details of how the People Promise element and theme scores were calculated are included in the Technical Document, available to download from our results website.

! Note: when there are less than 10 responses in a group, results are suppressed to protect staff confidentiality, for some organisations this could mean that all breakdown results are suppressed.

Survey Coordination Centre