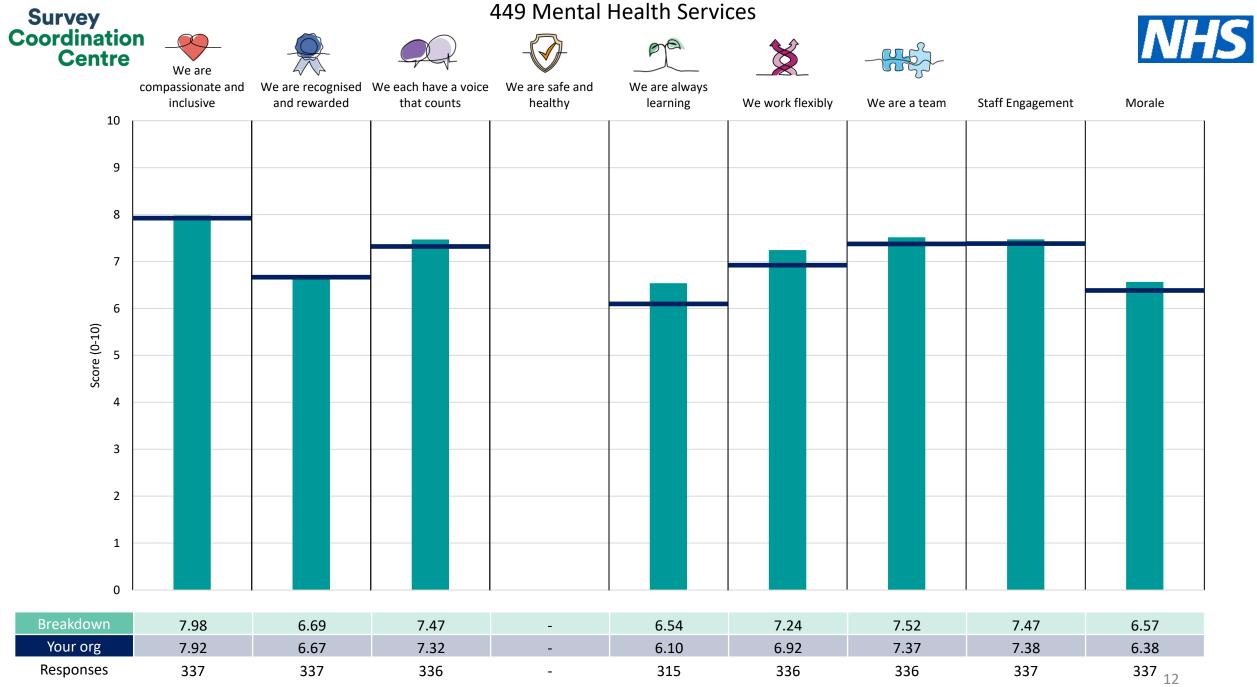

This breakdown report for Solent NHS Trust contains results by breakdown area for People Promise element and theme results from the 2023 NHS Staff Survey. These results are compared to the unweighted average for your organisation.

**Please note:** It is possible that there are differences between the 'Your org' scores reported in this breakdown report and those in the benchmark report. This is because the results in the benchmark report are weighted to allow for fair comparisons between organisations of a similar type. However, in this report comparisons are made within your organisation so the unweighted organisation result is a more appropriate point of comparison.

The breakdowns used in this report were provided and defined by Solent NHS Trust. Details of how the People Promise element and theme scores were calculated are included in the Technical Document, available to download from our results website.

! Note: when there are less than 10 responses in a group, results are suppressed to protect staff confidentiality, for some organisations this could mean that all breakdown results are suppressed.

Survey Coordination Centre