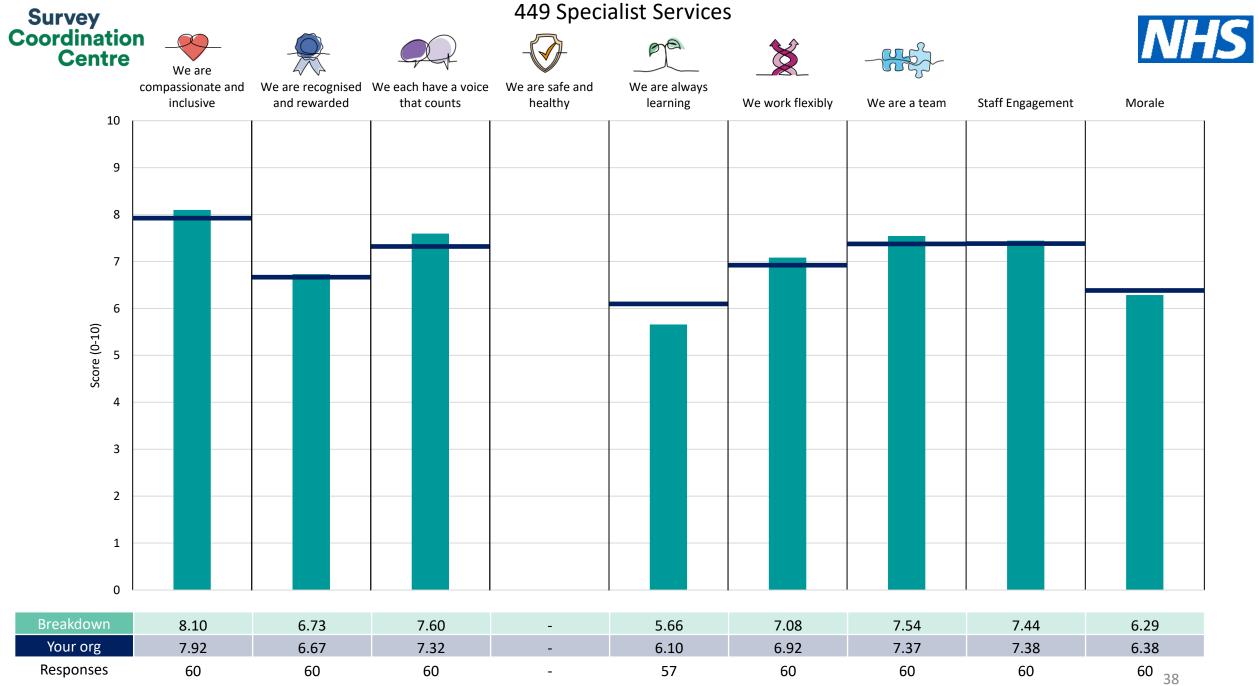

| 449 Adult Portsmouth Management     | 17 |
|-------------------------------------|----|
| 449 Business Services               | 18 |
| 449 Estates SMH                     | 19 |
| 449 Human Resources                 | 20 |
| 449 IAPT                            | 21 |
| 449 Inpatient Specialist Services   | 22 |
| 449 Intermediate Care               | 23 |
| 449 Localities                      | 24 |
| 449 MHS Community Services          | 25 |
| 449 MHS Residential                 | 26 |
| 449 MHS Supporting Services         | 27 |
| 449 MSK                             | 28 |
| 449 Mental Health                   | 29 |
| 449 Physical Health                 | 30 |
| 449 Primary Care - L3               | 31 |
| 449 Public Health                   | 32 |
| 449 Quality and Risk                | 33 |
| 449 Sexual Health Services - L3     | 34 |
| 449 Solent Pharmacy Services        | 35 |
| 449 Soton Comm Response Services    | 36 |
| 449 Specialist Dental Services - L3 | 37 |
| 449 Specialist Services             | 38 |
| Other                               | 39 |

This breakdown report for Solent NHS Trust contains results by breakdown area for People Promise element and theme results from the 2023 NHS Staff Survey. These results are compared to the unweighted average for your organisation.

**Please note:** It is possible that there are differences between the 'Your org' scores reported in this breakdown report and those in the benchmark report. This is because the results in the benchmark report are weighted to allow for fair comparisons between organisations of a similar type. However, in this report comparisons are made within your organisation so the unweighted organisation result is a more appropriate point of comparison.

The breakdowns used in this report were provided and defined by Solent NHS Trust. Details of how the People Promise element and theme scores were calculated are included in the Technical Document, available to download from our results website.

! Note: when there are less than 10 responses in a group, results are suppressed to protect staff confidentiality, for some organisations this could mean that all breakdown results are suppressed.

Survey Coordination Centre