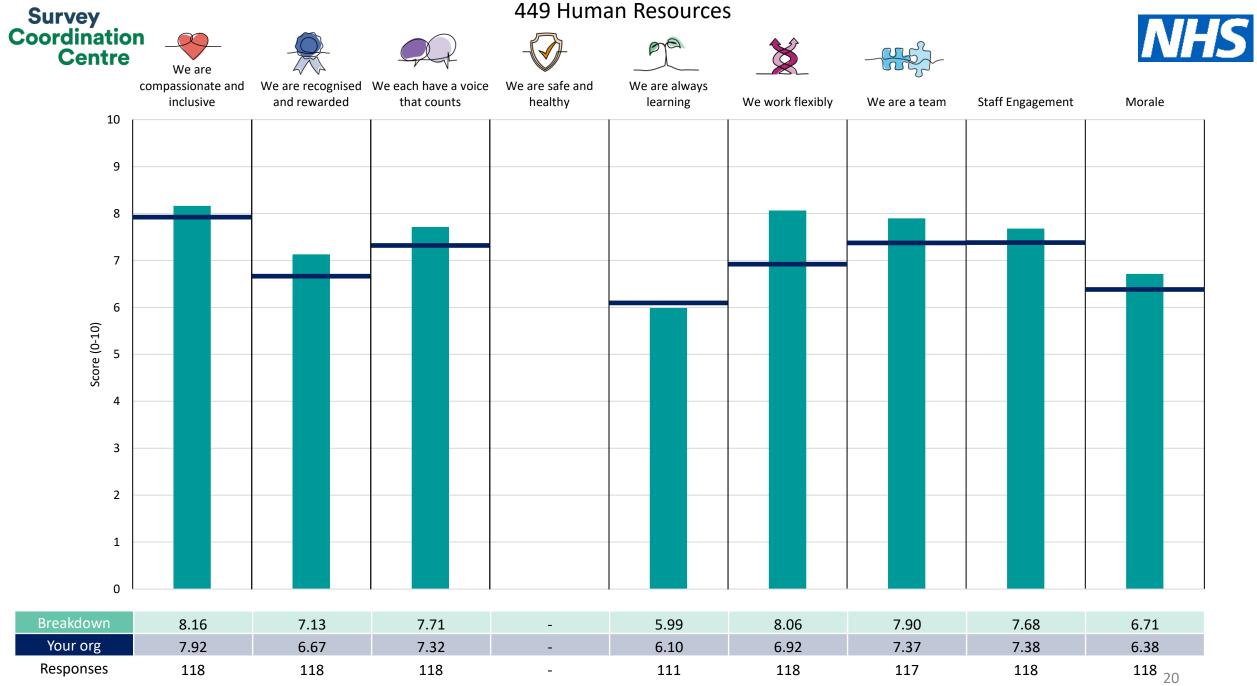

This breakdown report for Solent NHS Trust contains results by breakdown area for People Promise element and theme results from the 2023 NHS Staff Survey. These results are compared to the unweighted average for your organisation.

**Please note:** It is possible that there are differences between the 'Your org' scores reported in this breakdown report and those in the benchmark report. This is because the results in the benchmark report are weighted to allow for fair comparisons between organisations of a similar type. However, in this report comparisons are made within your organisation so the unweighted organisation result is a more appropriate point of comparison.

The breakdowns used in this report were provided and defined by Solent NHS Trust. Details of how the People Promise element and theme scores were calculated are included in the Technical Document, available to download from our results website.

! Note: when there are less than 10 responses in a group, results are suppressed to protect staff confidentiality, for some organisations this could mean that all breakdown results are suppressed.

Survey Coordination Centre