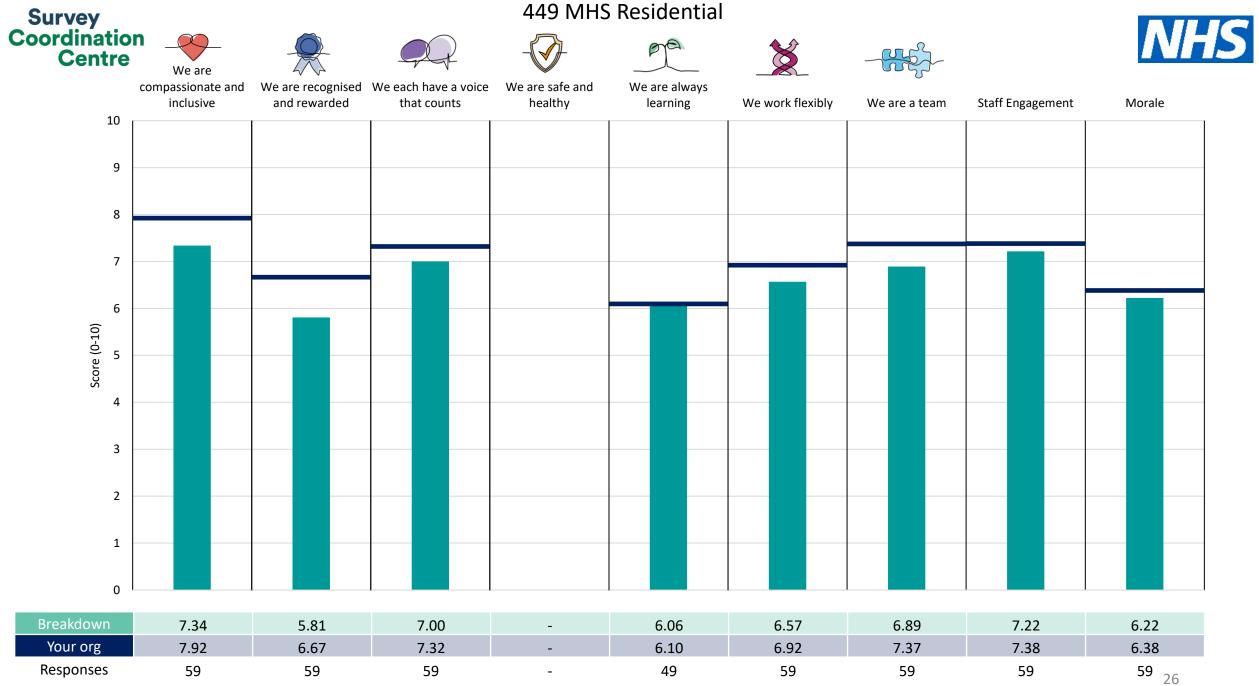

| 449 Adult Portsmouth Management     | 17 |
|-------------------------------------|----|
| 449 Business Services               | 18 |
| 449 Estates SMH                     | 19 |
| 449 Human Resources                 | 20 |
| 449 IAPT                            | 21 |
| 449 Inpatient Specialist Services   | 22 |
| 449 Intermediate Care               | 23 |
| 449 Localities                      | 24 |
| 449 MHS Community Services          | 25 |
| 449 MHS Residential                 | 26 |
| 449 MHS Supporting Services         | 27 |
| 449 MSK                             | 28 |
| 449 Mental Health                   | 29 |
| 449 Physical Health                 | 30 |
| 449 Primary Care - L3               | 31 |
| 449 Public Health                   | 32 |
| 449 Quality and Risk                | 33 |
| 449 Sexual Health Services - L3     | 34 |
| 449 Solent Pharmacy Services        | 35 |
| 449 Soton Comm Response Services    | 36 |
| 449 Specialist Dental Services - L3 | 37 |
| 449 Specialist Services             | 38 |
| Other                               | 39 |