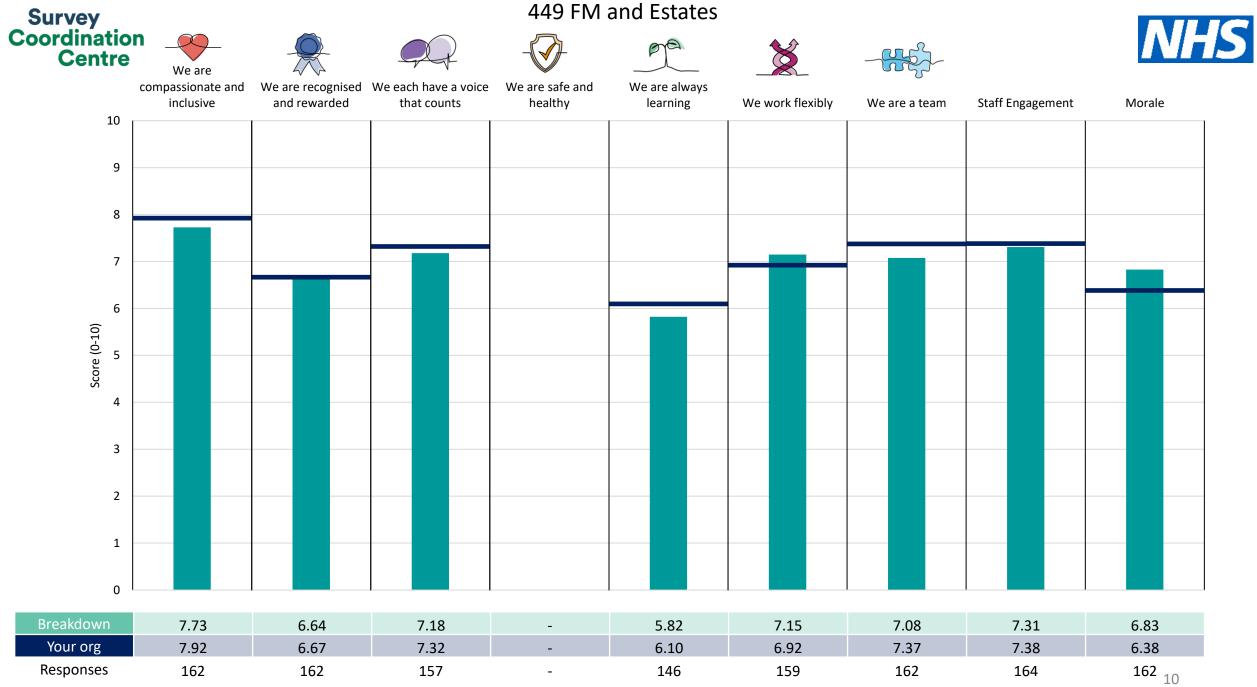

This breakdown report for Solent NHS Trust contains results by breakdown area for People Promise element and theme results from the 2023 NHS Staff Survey. These results are compared to the unweighted average for your organisation.

**Please note:** It is possible that there are differences between the 'Your org' scores reported in this breakdown report and those in the benchmark report. This is because the results in the benchmark report are weighted to allow for fair comparisons between organisations of a similar type. However, in this report comparisons are made within your organisation so the unweighted organisation result is a more appropriate point of comparison.

The breakdowns used in this report were provided and defined by Solent NHS Trust. Details of how the People Promise element and theme scores were calculated are included in the Technical Document, available to download from our results website.

! Note: when there are less than 10 responses in a group, results are suppressed to protect staff confidentiality, for some organisations this could mean that all breakdown results are suppressed.

Survey Coordination Centre