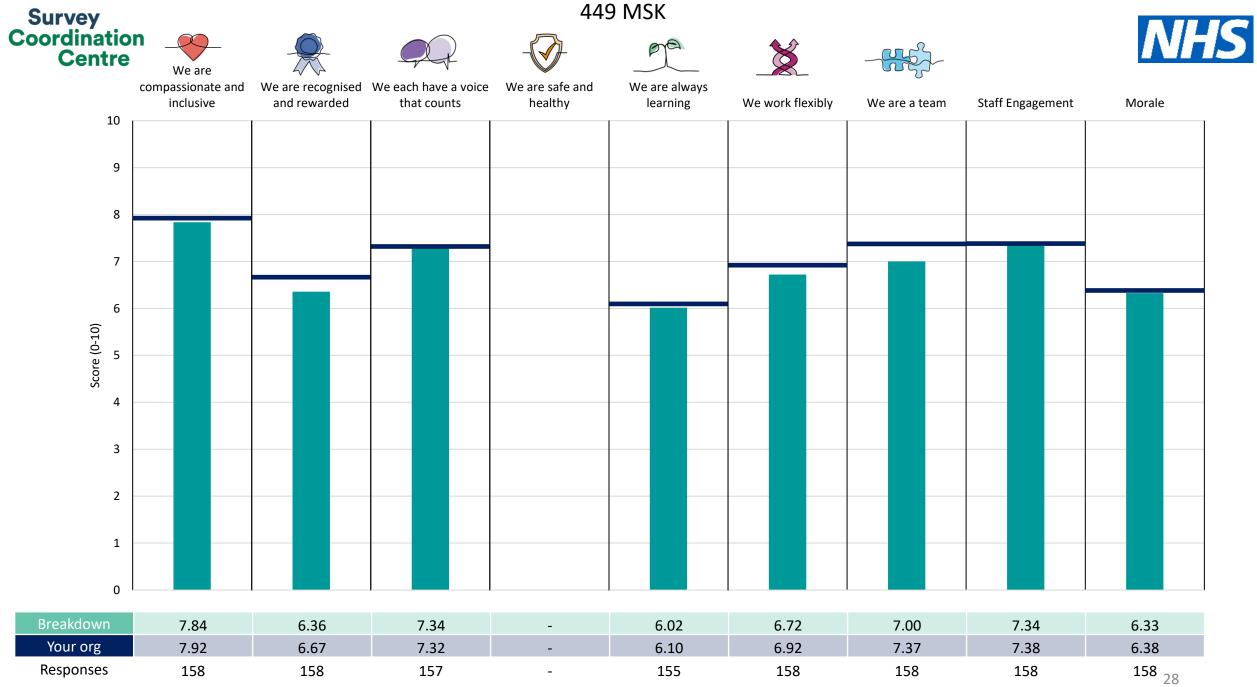

| 449 Adult Portsmouth Management     | 17 |
|-------------------------------------|----|
| 449 Business Services               | 18 |
| 449 Estates SMH                     | 19 |
| 449 Human Resources                 | 20 |
| 449 IAPT                            | 21 |
| 449 Inpatient Specialist Services   | 22 |
| 449 Intermediate Care               | 23 |
| 449 Localities                      | 24 |
| 449 MHS Community Services          | 25 |
| 449 MHS Residential                 | 26 |
| 449 MHS Supporting Services         | 27 |
| 449 MSK                             | 28 |
| 449 Mental Health                   | 29 |
| 449 Physical Health                 | 30 |
| 449 Primary Care - L3               | 31 |
| 449 Public Health                   | 32 |
| 449 Quality and Risk                | 33 |
| 449 Sexual Health Services - L3     | 34 |
| 449 Solent Pharmacy Services        | 35 |
| 449 Soton Comm Response Services    | 36 |
| 449 Specialist Dental Services - L3 | 37 |
| 449 Specialist Services             | 38 |
| Other                               | 39 |