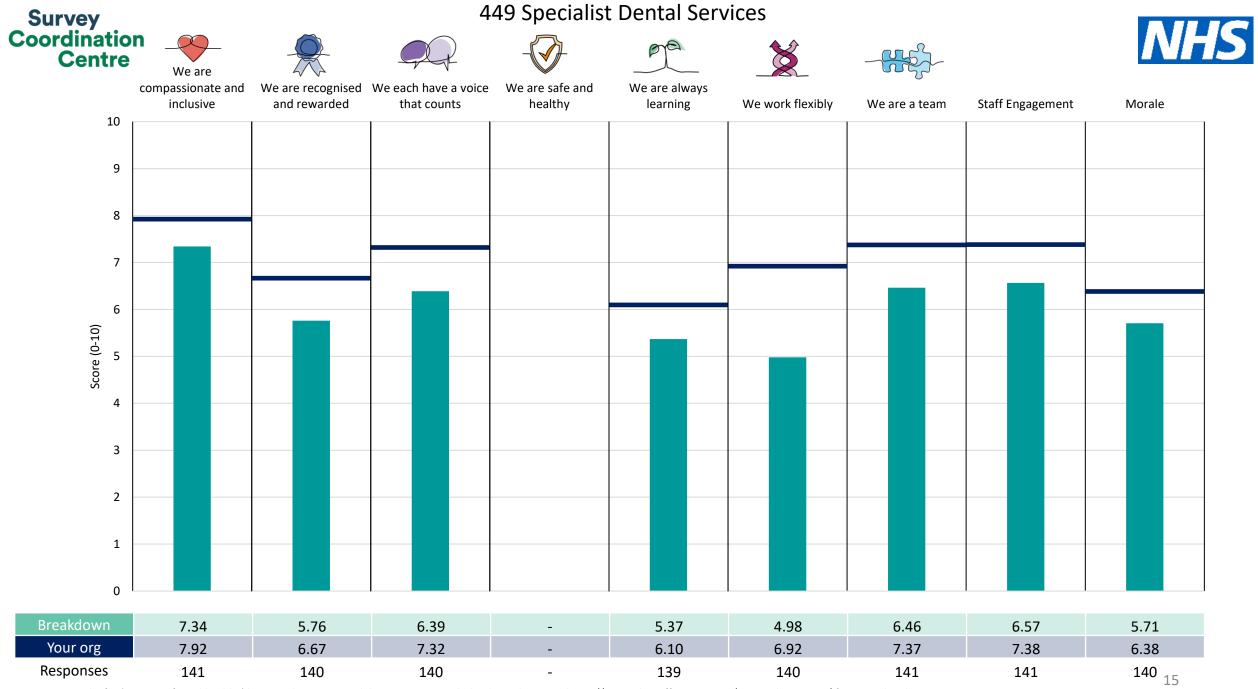

This breakdown report for Solent NHS Trust contains results by breakdown area for People Promise element and theme results from the 2023 NHS Staff Survey. These results are compared to the unweighted average for your organisation.

**Please note:** It is possible that there are differences between the 'Your org' scores reported in this breakdown report and those in the benchmark report. This is because the results in the benchmark report are weighted to allow for fair comparisons between organisations of a similar type. However, in this report comparisons are made within your organisation so the unweighted organisation result is a more appropriate point of comparison.

The breakdowns used in this report were provided and defined by Solent NHS Trust. Details of how the People Promise element and theme scores were calculated are included in the Technical Document, available to download from our results website.

! Note: when there are less than 10 responses in a group, results are suppressed to protect staff confidentiality, for some organisations this could mean that all breakdown results are suppressed.

Survey Coordination Centre