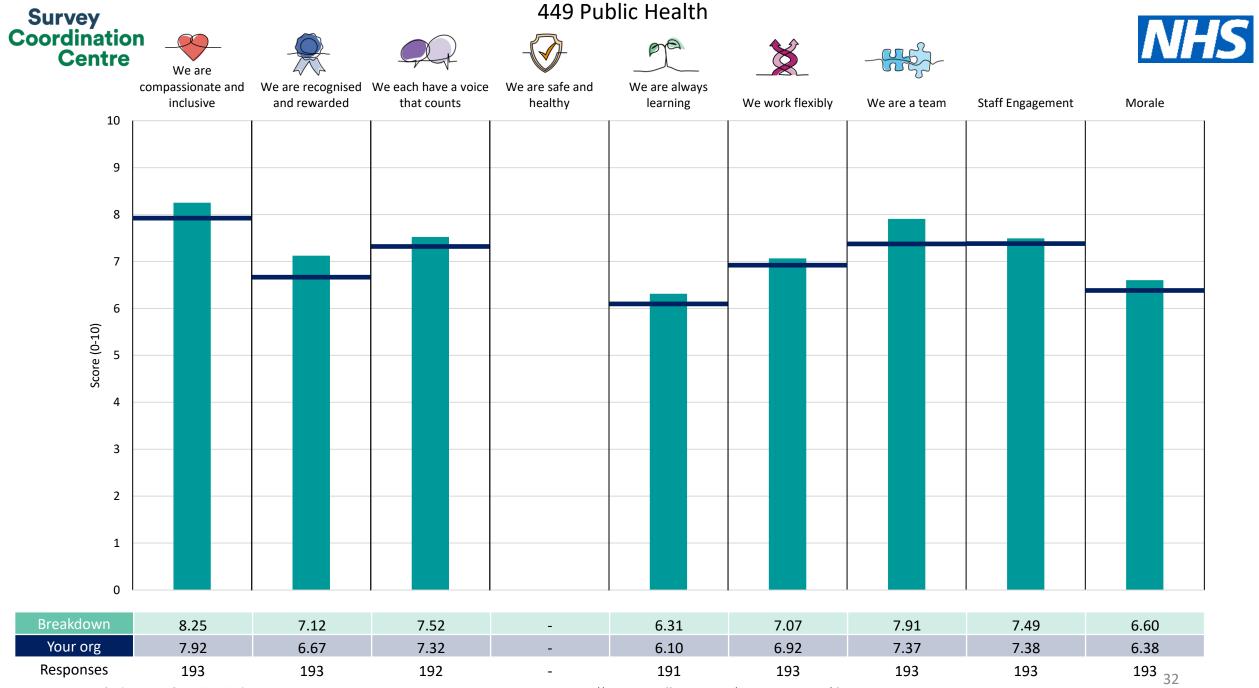

| 449 Adult Portsmouth Management     | 17 |
|-------------------------------------|----|
| 449 Business Services               | 18 |
| 449 Estates SMH                     | 19 |
| 449 Human Resources                 | 20 |
| 449 IAPT                            | 21 |
| 449 Inpatient Specialist Services   | 22 |
| 449 Intermediate Care               | 23 |
| 449 Localities                      | 24 |
| 449 MHS Community Services          | 25 |
| 449 MHS Residential                 | 26 |
| 449 MHS Supporting Services         | 27 |
| 449 MSK                             | 28 |
| 449 Mental Health                   | 29 |
| 449 Physical Health                 | 30 |
| 449 Primary Care - L3               | 31 |
| 449 Public Health                   | 32 |
| 449 Quality and Risk                | 33 |
| 449 Sexual Health Services - L3     | 34 |
| 449 Solent Pharmacy Services        | 35 |
| 449 Soton Comm Response Services    | 36 |
| 449 Specialist Dental Services - L3 | 37 |
| 449 Specialist Services             | 38 |
| Other                               | 39 |