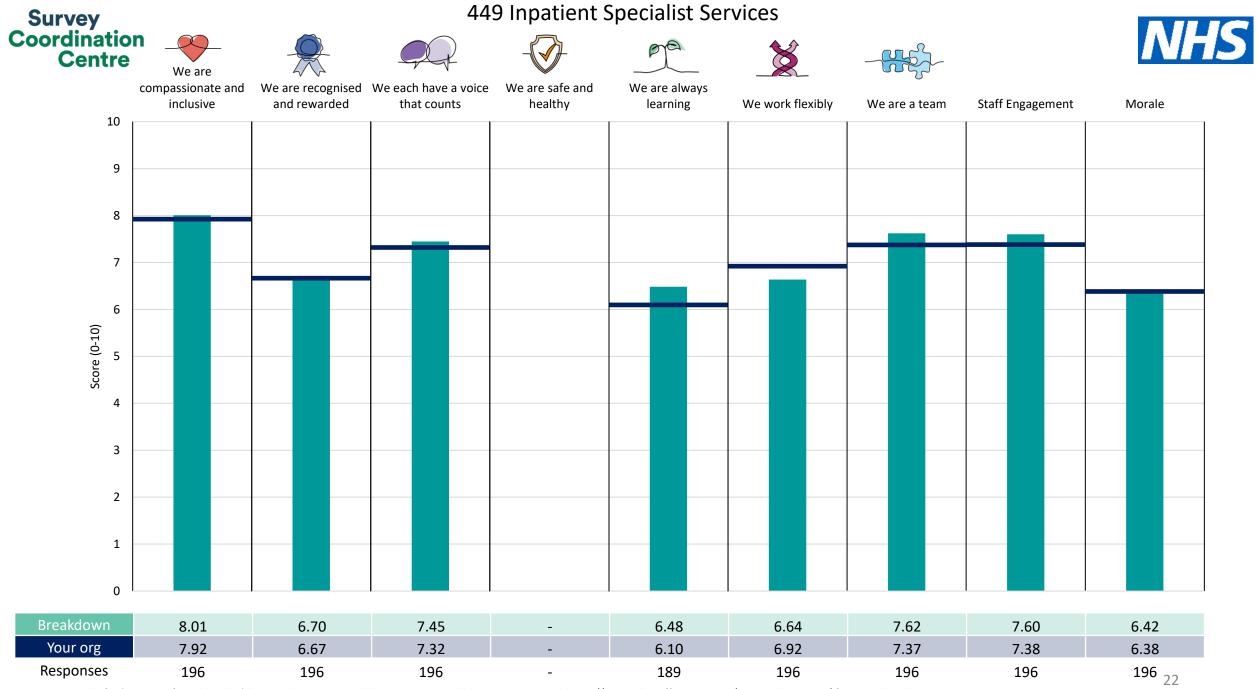

This breakdown report for Solent NHS Trust contains results by breakdown area for People Promise element and theme results from the 2023 NHS Staff Survey. These results are compared to the unweighted average for your organisation.

**Please note:** It is possible that there are differences between the 'Your org' scores reported in this breakdown report and those in the benchmark report. This is because the results in the benchmark report are weighted to allow for fair comparisons between organisations of a similar type. However, in this report comparisons are made within your organisation so the unweighted organisation result is a more appropriate point of comparison.

The breakdowns used in this report were provided and defined by Solent NHS Trust. Details of how the People Promise element and theme scores were calculated are included in the Technical Document, available to download from our results website.

! Note: when there are less than 10 responses in a group, results are suppressed to protect staff confidentiality, for some organisations this could mean that all breakdown results are suppressed.

Survey Coordination Centre