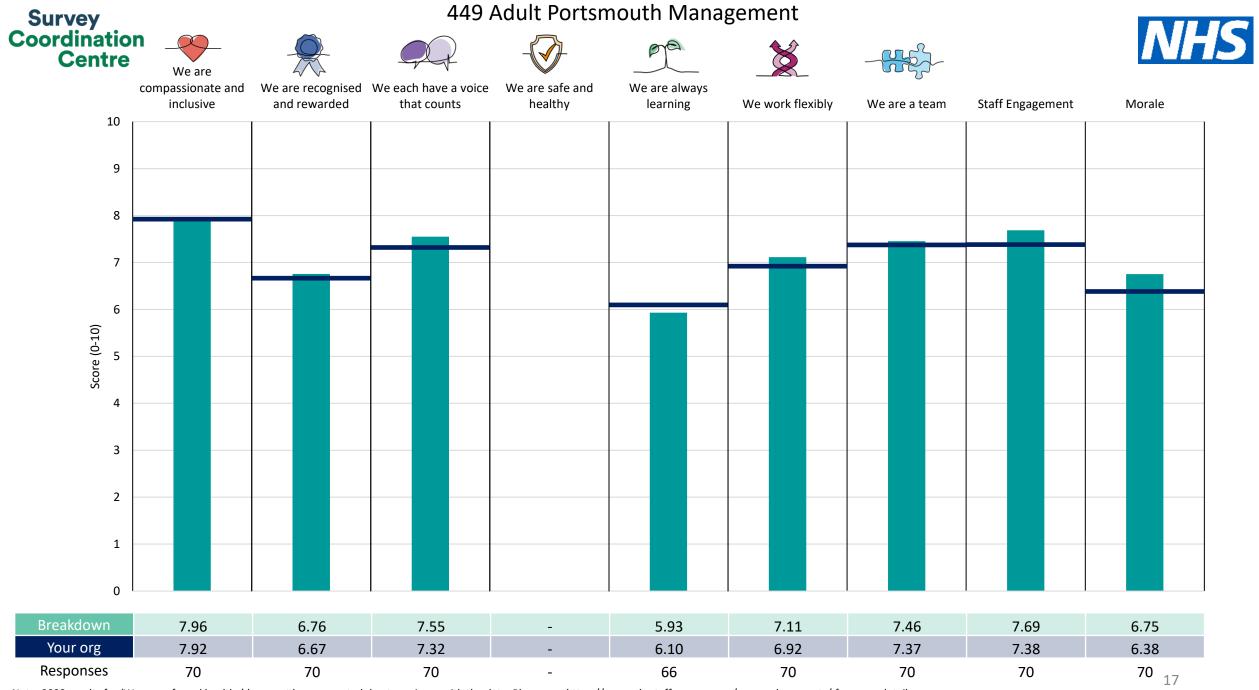

This breakdown report for Solent NHS Trust contains results by breakdown area for People Promise element and theme results from the 2023 NHS Staff Survey. These results are compared to the unweighted average for your organisation.

**Please note:** It is possible that there are differences between the 'Your org' scores reported in this breakdown report and those in the benchmark report. This is because the results in the benchmark report are weighted to allow for fair comparisons between organisations of a similar type. However, in this report comparisons are made within your organisation so the unweighted organisation result is a more appropriate point of comparison.

The breakdowns used in this report were provided and defined by Solent NHS Trust. Details of how the People Promise element and theme scores were calculated are included in the Technical Document, available to download from our results website.

! Note: when there are less than 10 responses in a group, results are suppressed to protect staff confidentiality, for some organisations this could mean that all breakdown results are suppressed.

Survey Coordination Centre