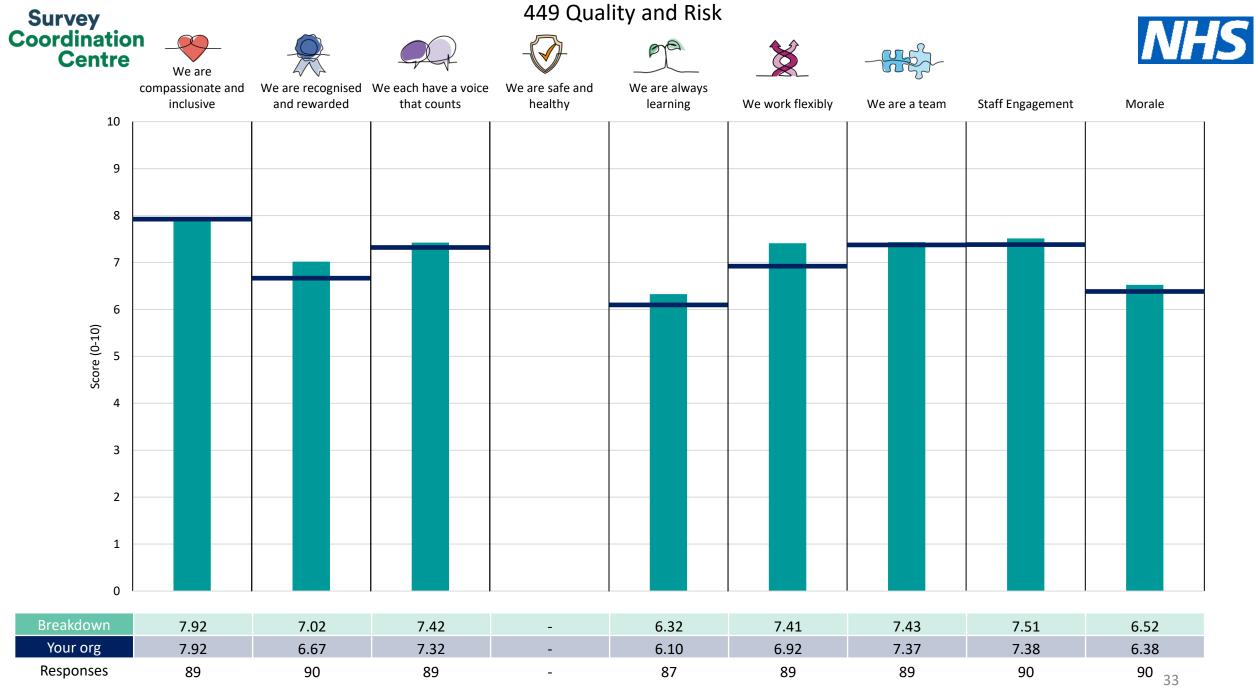

| 449 Adult Portsmouth Management     | 17 |
|-------------------------------------|----|
| 449 Business Services               | 18 |
| 449 Estates SMH                     | 19 |
| 449 Human Resources                 | 20 |
| 449 IAPT                            | 21 |
| 449 Inpatient Specialist Services   | 22 |
| 449 Intermediate Care               | 23 |
| 449 Localities                      | 24 |
| 449 MHS Community Services          | 25 |
| 449 MHS Residential                 | 26 |
| 449 MHS Supporting Services         | 27 |
| 449 MSK                             | 28 |
| 449 Mental Health                   | 29 |
| 449 Physical Health                 | 30 |
| 449 Primary Care - L3               | 31 |
| 449 Public Health                   | 32 |
| 449 Quality and Risk                | 33 |
| 449 Sexual Health Services - L3     | 34 |
| 449 Solent Pharmacy Services        | 35 |
| 449 Soton Comm Response Services    | 36 |
| 449 Specialist Dental Services - L3 | 37 |
| 449 Specialist Services             | 38 |
| Other                               | 39 |

This breakdown report for Solent NHS Trust contains results by breakdown area for People Promise element and theme results from the 2023 NHS Staff Survey. These results are compared to the unweighted average for your organisation.

**Please note:** It is possible that there are differences between the 'Your org' scores reported in this breakdown report and those in the benchmark report. This is because the results in the benchmark report are weighted to allow for fair comparisons between organisations of a similar type. However, in this report comparisons are made within your organisation so the unweighted organisation result is a more appropriate point of comparison.

The breakdowns used in this report were provided and defined by Solent NHS Trust. Details of how the People Promise element and theme scores were calculated are included in the Technical Document, available to download from our results website.

! Note: when there are less than 10 responses in a group, results are suppressed to protect staff confidentiality, for some organisations this could mean that all breakdown results are suppressed.

Survey Coordination Centre