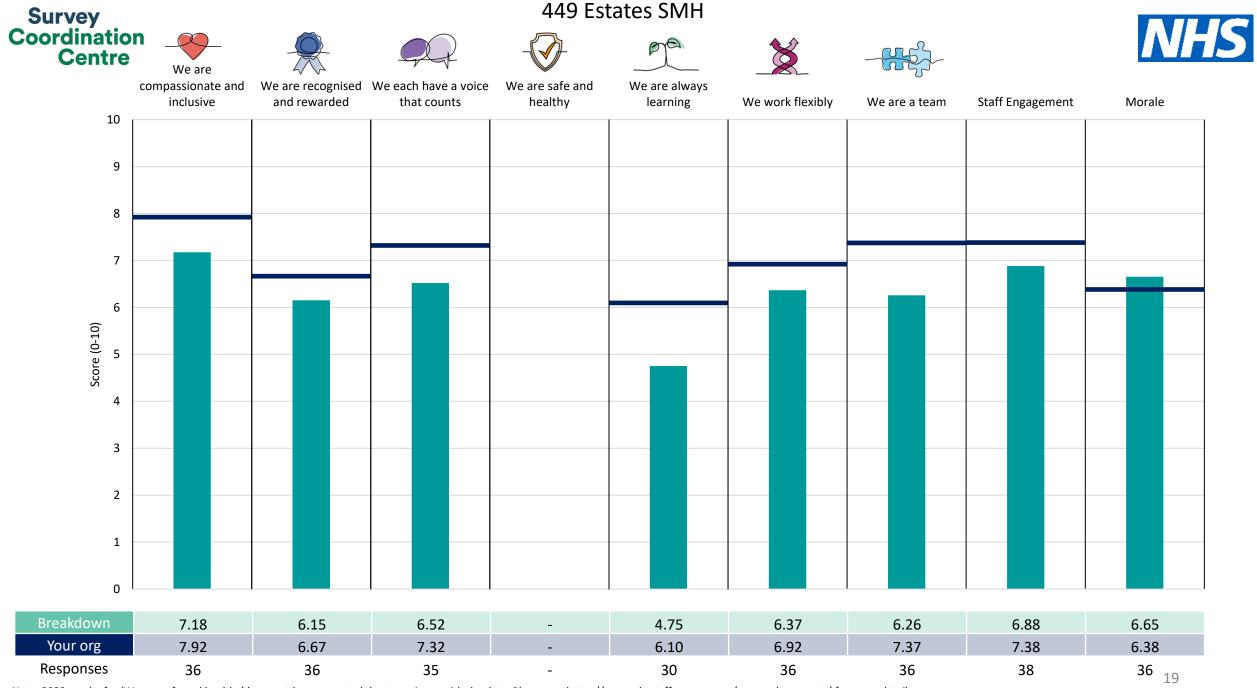

This breakdown report for Solent NHS Trust contains results by breakdown area for People Promise element and theme results from the 2023 NHS Staff Survey. These results are compared to the unweighted average for your organisation.

**Please note:** It is possible that there are differences between the 'Your org' scores reported in this breakdown report and those in the benchmark report. This is because the results in the benchmark report are weighted to allow for fair comparisons between organisations of a similar type. However, in this report comparisons are made within your organisation so the unweighted organisation result is a more appropriate point of comparison.

The breakdowns used in this report were provided and defined by Solent NHS Trust. Details of how the People Promise element and theme scores were calculated are included in the Technical Document, available to download from our results website.

! Note: when there are less than 10 responses in a group, results are suppressed to protect staff confidentiality, for some organisations this could mean that all breakdown results are suppressed.

Survey Coordination Centre