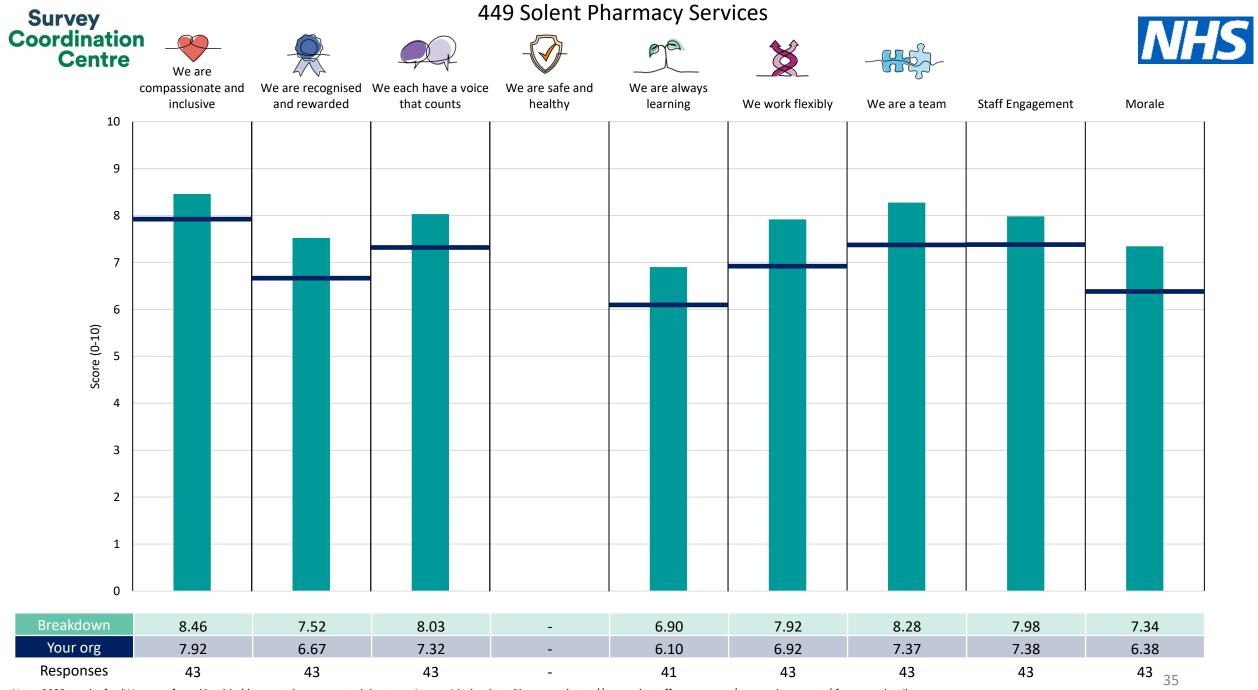

| 449 Adult Portsmouth Management     | 17 |
|-------------------------------------|----|
| 449 Business Services               | 18 |
| 449 Estates SMH                     | 19 |
| 449 Human Resources                 | 20 |
| 449 IAPT                            | 21 |
| 449 Inpatient Specialist Services   | 22 |
| 449 Intermediate Care               | 23 |
| 449 Localities                      | 24 |
| 449 MHS Community Services          | 25 |
| 449 MHS Residential                 | 26 |
| 449 MHS Supporting Services         | 27 |
| 449 MSK                             | 28 |
| 449 Mental Health                   | 29 |
| 449 Physical Health                 | 30 |
| 449 Primary Care - L3               | 31 |
| 449 Public Health                   | 32 |
| 449 Quality and Risk                | 33 |
| 449 Sexual Health Services - L3     | 34 |
| 449 Solent Pharmacy Services        | 35 |
| 449 Soton Comm Response Services    | 36 |
| 449 Specialist Dental Services - L3 | 37 |
| 449 Specialist Services             | 38 |
| Other                               | 39 |

This breakdown report for Solent NHS Trust contains results by breakdown area for People Promise element and theme results from the 2023 NHS Staff Survey. These results are compared to the unweighted average for your organisation.

**Please note:** It is possible that there are differences between the 'Your org' scores reported in this breakdown report and those in the benchmark report. This is because the results in the benchmark report are weighted to allow for fair comparisons between organisations of a similar type. However, in this report comparisons are made within your organisation so the unweighted organisation result is a more appropriate point of comparison.

The breakdowns used in this report were provided and defined by Solent NHS Trust. Details of how the People Promise element and theme scores were calculated are included in the Technical Document, available to download from our results website.

! Note: when there are less than 10 responses in a group, results are suppressed to protect staff confidentiality, for some organisations this could mean that all breakdown results are suppressed.

Survey Coordination Centre