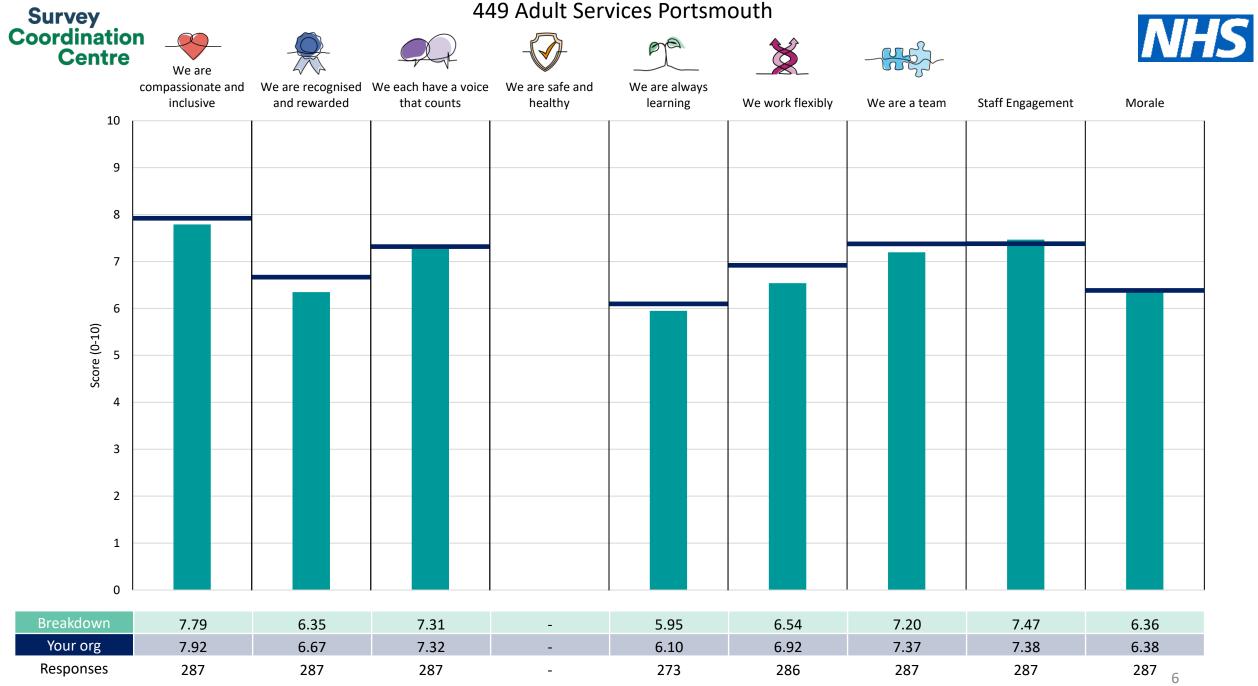

| 449 Adult Services Portsmouth  | 6  |
|--------------------------------|----|
| 449 Adult Services Southampton | 7  |
| 449 Child and Family Services  | 8  |
| 449 Corporate Services         | 9  |
| 449 FM and Estates             | 10 |
| 449 MPP Services               | 11 |
| 449 Mental Health Services     | 12 |
| 449 Primary Care               | 13 |
| 449 Sexual Health Services     | 14 |
| 449 Specialist Dental Services | 15 |