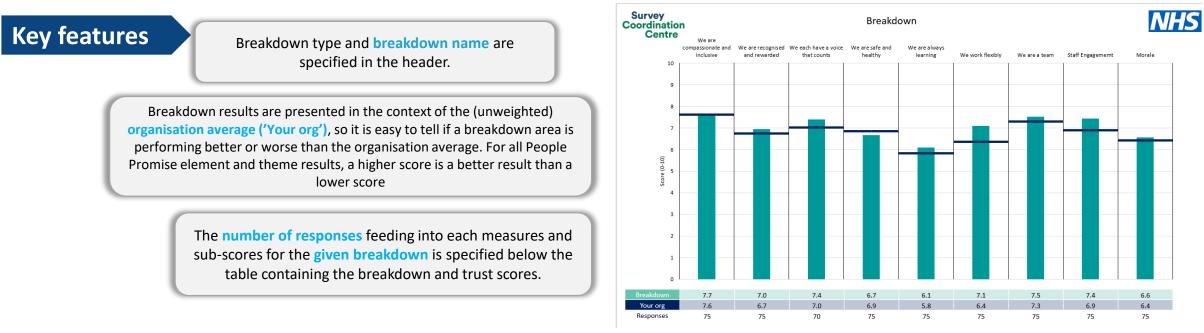

This breakdown report for Solent NHS Trust contains results by breakdown area for People Promise element and theme results from the 2023 NHS Staff Survey. These results are compared to the unweighted average for your organisation.

**Please note:** It is possible that there are differences between the 'Your org' scores reported in this breakdown report and those in the benchmark report. This is because the results in the benchmark report are weighted to allow for fair comparisons between organisations of a similar type. However, in this report comparisons are made within your organisation so the unweighted organisation result is a more appropriate point of comparison.

The breakdowns used in this report were provided and defined by Solent NHS Trust. Details of how the People Promise element and theme scores were calculated are included in the Technical Document, available to download from our results website.

! Note: when there are less than 10 responses in a group, results are suppressed to protect staff confidentiality, for some organisations this could mean that all breakdown results are suppressed.

Survey Coordination Centre