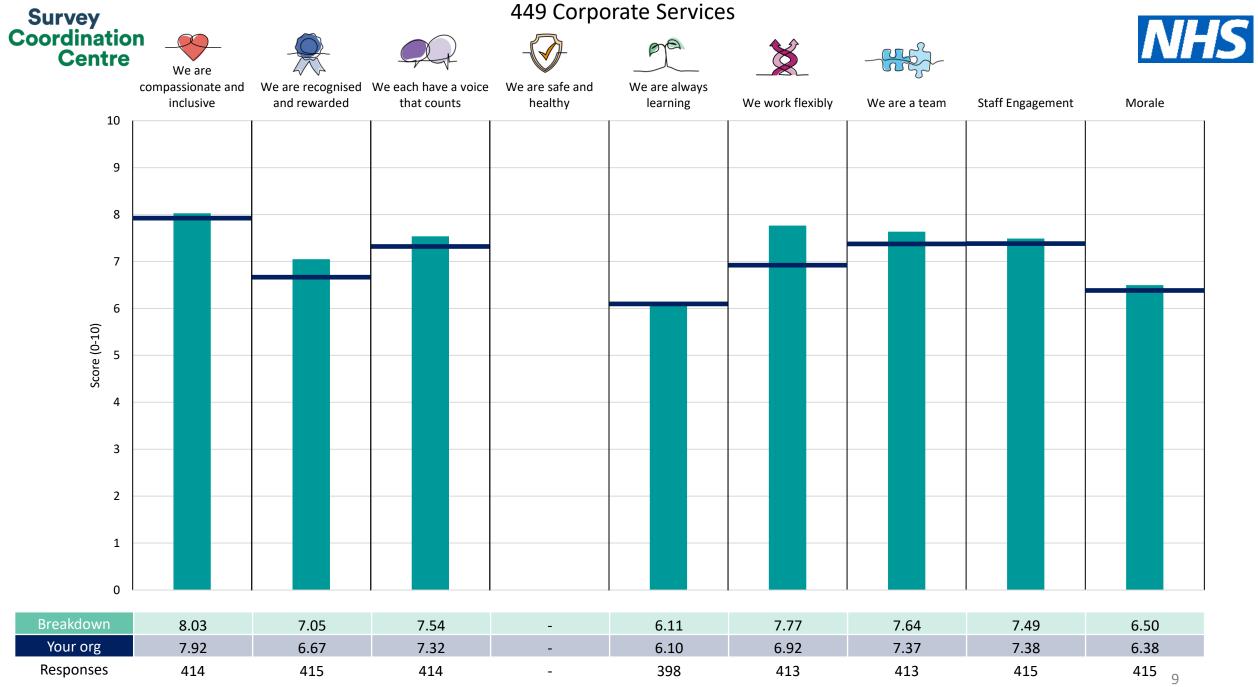

| 449 Adult Portsmouth Management     | 17 |
|-------------------------------------|----|
| 449 Business Services               | 18 |
| 449 Estates SMH                     | 19 |
| 449 Human Resources                 | 20 |
| 449 IAPT                            | 21 |
| 449 Inpatient Specialist Services   | 22 |
| 449 Intermediate Care               | 23 |
| 449 Localities                      | 24 |
| 449 MHS Community Services          | 25 |
| 449 MHS Residential                 | 26 |
| 449 MHS Supporting Services         | 27 |
| 449 MSK                             | 28 |
| 449 Mental Health                   | 29 |
| 449 Physical Health                 | 30 |
| 449 Primary Care - L3               | 31 |
| 449 Public Health                   | 32 |
| 449 Quality and Risk                | 33 |
| 449 Sexual Health Services - L3     | 34 |
| 449 Solent Pharmacy Services        | 35 |
| 449 Soton Comm Response Services    | 36 |
| 449 Specialist Dental Services - L3 | 37 |
| 449 Specialist Services             | 38 |
| Other                               | 39 |