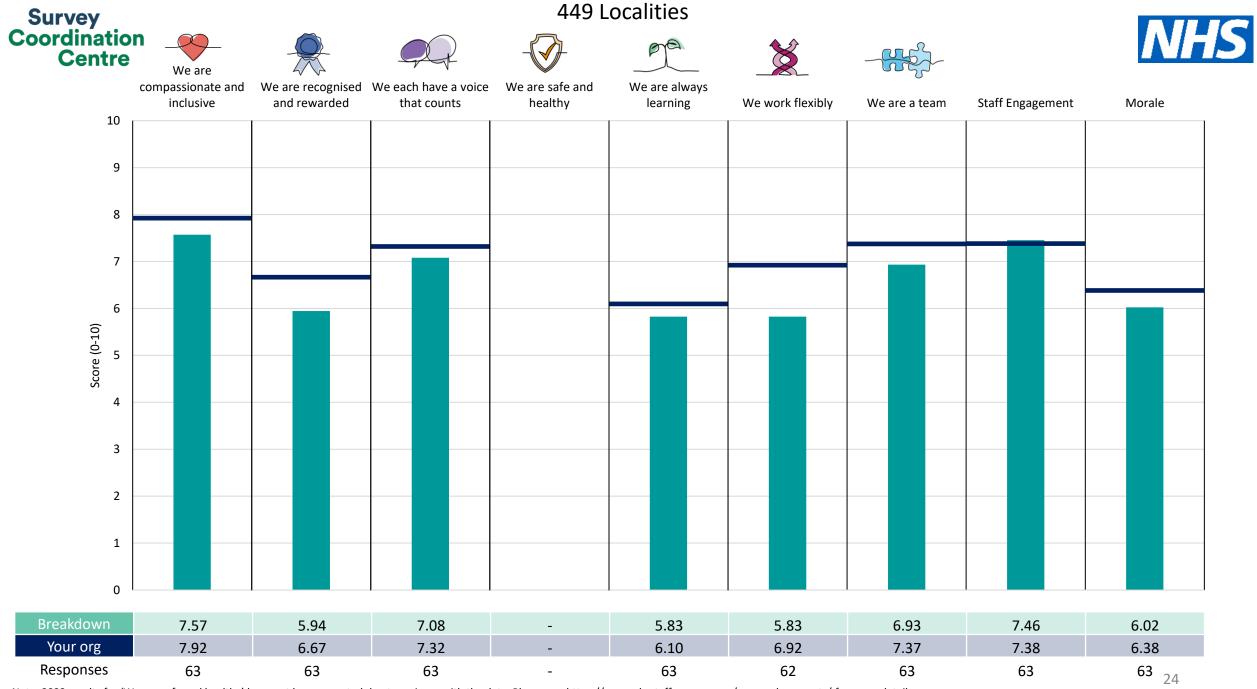

This breakdown report for Solent NHS Trust contains results by breakdown area for People Promise element and theme results from the 2023 NHS Staff Survey. These results are compared to the unweighted average for your organisation.

**Please note:** It is possible that there are differences between the 'Your org' scores reported in this breakdown report and those in the benchmark report. This is because the results in the benchmark report are weighted to allow for fair comparisons between organisations of a similar type. However, in this report comparisons are made within your organisation so the unweighted organisation result is a more appropriate point of comparison.

The breakdowns used in this report were provided and defined by Solent NHS Trust. Details of how the People Promise element and theme scores were calculated are included in the Technical Document, available to download from our results website.

! Note: when there are less than 10 responses in a group, results are suppressed to protect staff confidentiality, for some organisations this could mean that all breakdown results are suppressed.

Survey Coordination Centre