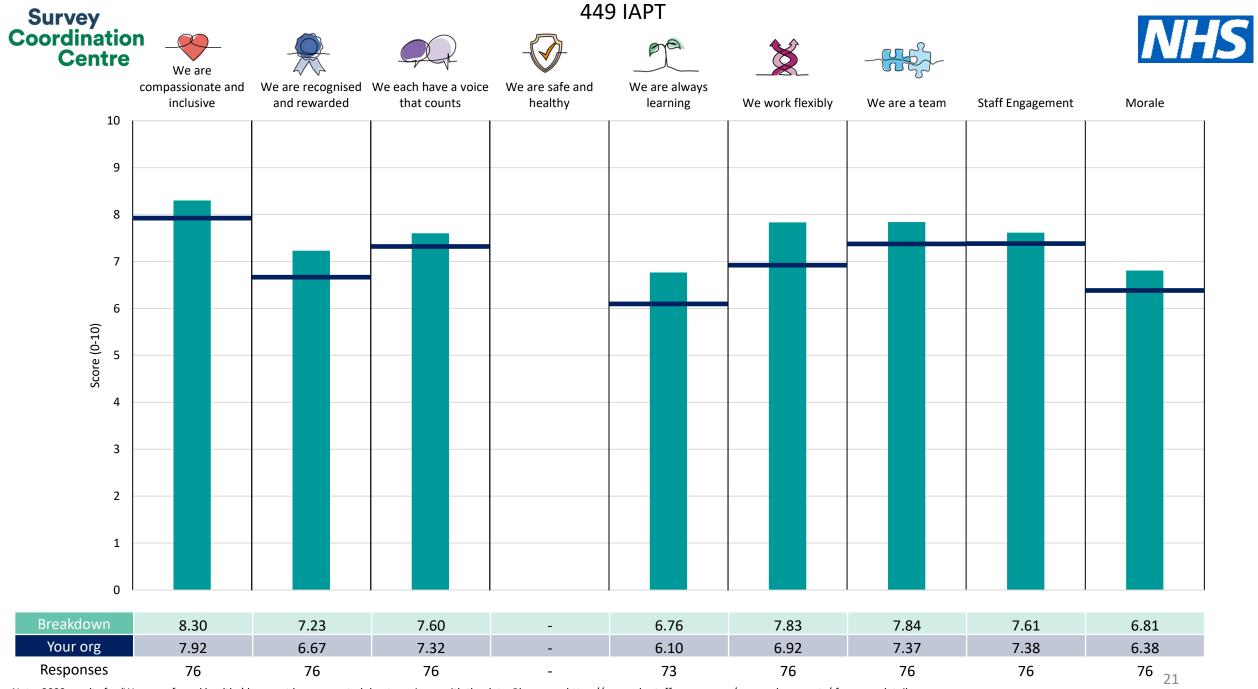

This breakdown report for Solent NHS Trust contains results by breakdown area for People Promise element and theme results from the 2023 NHS Staff Survey. These results are compared to the unweighted average for your organisation.

**Please note:** It is possible that there are differences between the 'Your org' scores reported in this breakdown report and those in the benchmark report. This is because the results in the benchmark report are weighted to allow for fair comparisons between organisations of a similar type. However, in this report comparisons are made within your organisation so the unweighted organisation result is a more appropriate point of comparison.

The breakdowns used in this report were provided and defined by Solent NHS Trust. Details of how the People Promise element and theme scores were calculated are included in the Technical Document, available to download from our results website.

! Note: when there are less than 10 responses in a group, results are suppressed to protect staff confidentiality, for some organisations this could mean that all breakdown results are suppressed.

Survey Coordination Centre