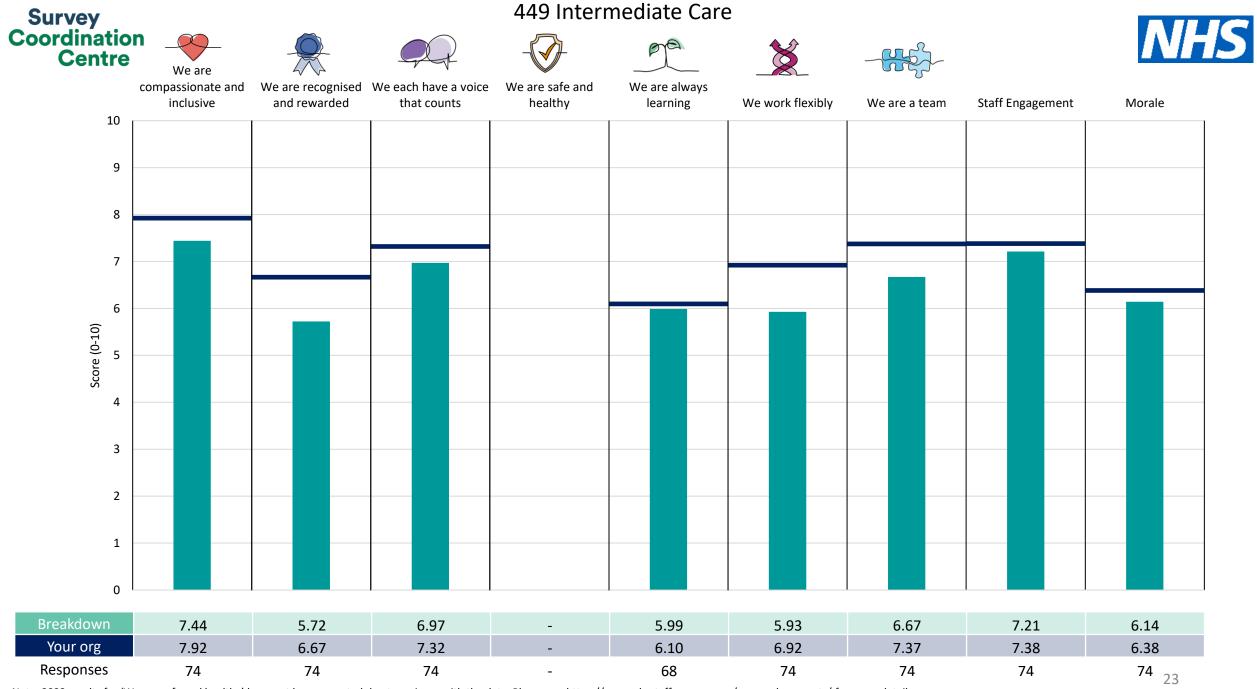

This breakdown report for Solent NHS Trust contains results by breakdown area for People Promise element and theme results from the 2023 NHS Staff Survey. These results are compared to the unweighted average for your organisation.

**Please note:** It is possible that there are differences between the 'Your org' scores reported in this breakdown report and those in the benchmark report. This is because the results in the benchmark report are weighted to allow for fair comparisons between organisations of a similar type. However, in this report comparisons are made within your organisation so the unweighted organisation result is a more appropriate point of comparison.

The breakdowns used in this report were provided and defined by Solent NHS Trust. Details of how the People Promise element and theme scores were calculated are included in the Technical Document, available to download from our results website.

! Note: when there are less than 10 responses in a group, results are suppressed to protect staff confidentiality, for some organisations this could mean that all breakdown results are suppressed.

Survey Coordination Centre