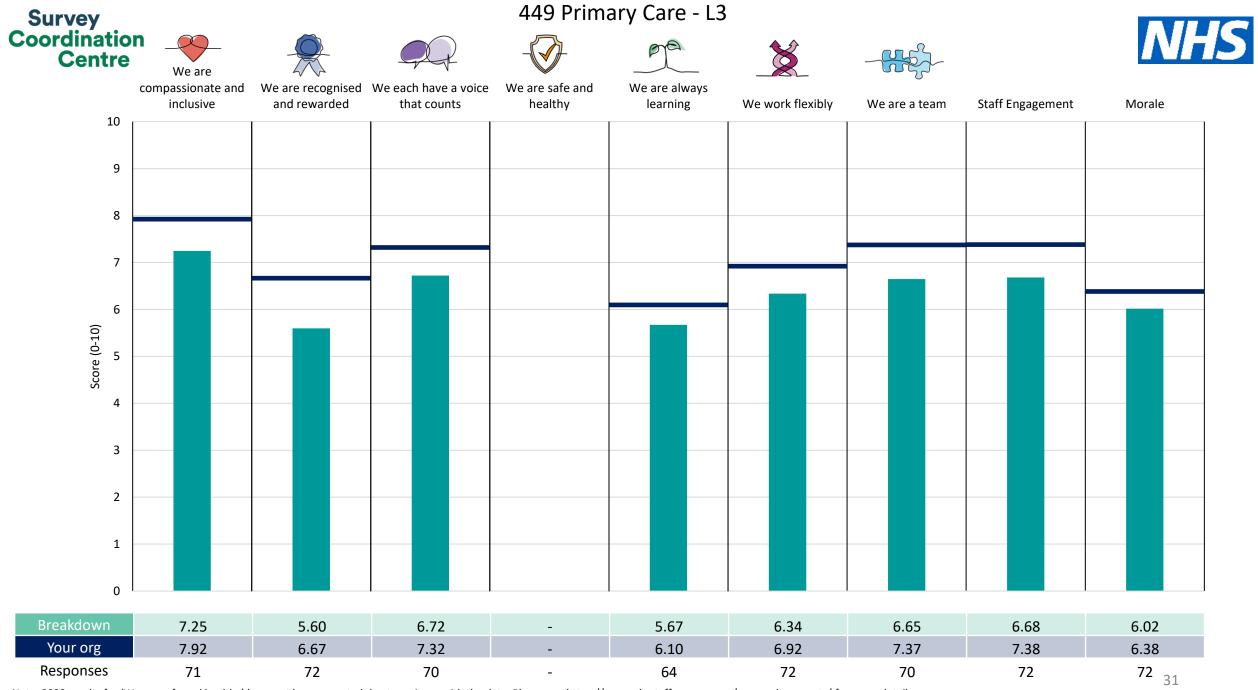

| 449 Adult Portsmouth Management     | 17 |
|-------------------------------------|----|
| 449 Business Services               | 18 |
| 449 Estates SMH                     | 19 |
| 449 Human Resources                 | 20 |
| 449 IAPT                            | 21 |
| 449 Inpatient Specialist Services   | 22 |
| 449 Intermediate Care               | 23 |
| 449 Localities                      | 24 |
| 449 MHS Community Services          | 25 |
| 449 MHS Residential                 | 26 |
| 449 MHS Supporting Services         | 27 |
| 449 MSK                             | 28 |
| 449 Mental Health                   | 29 |
| 449 Physical Health                 | 30 |
| 449 Primary Care - L3               | 31 |
| 449 Public Health                   | 32 |
| 449 Quality and Risk                | 33 |
| 449 Sexual Health Services - L3     | 34 |
| 449 Solent Pharmacy Services        | 35 |
| 449 Soton Comm Response Services    | 36 |
| 449 Specialist Dental Services - L3 | 37 |
| 449 Specialist Services             | 38 |
| Other                               | 39 |