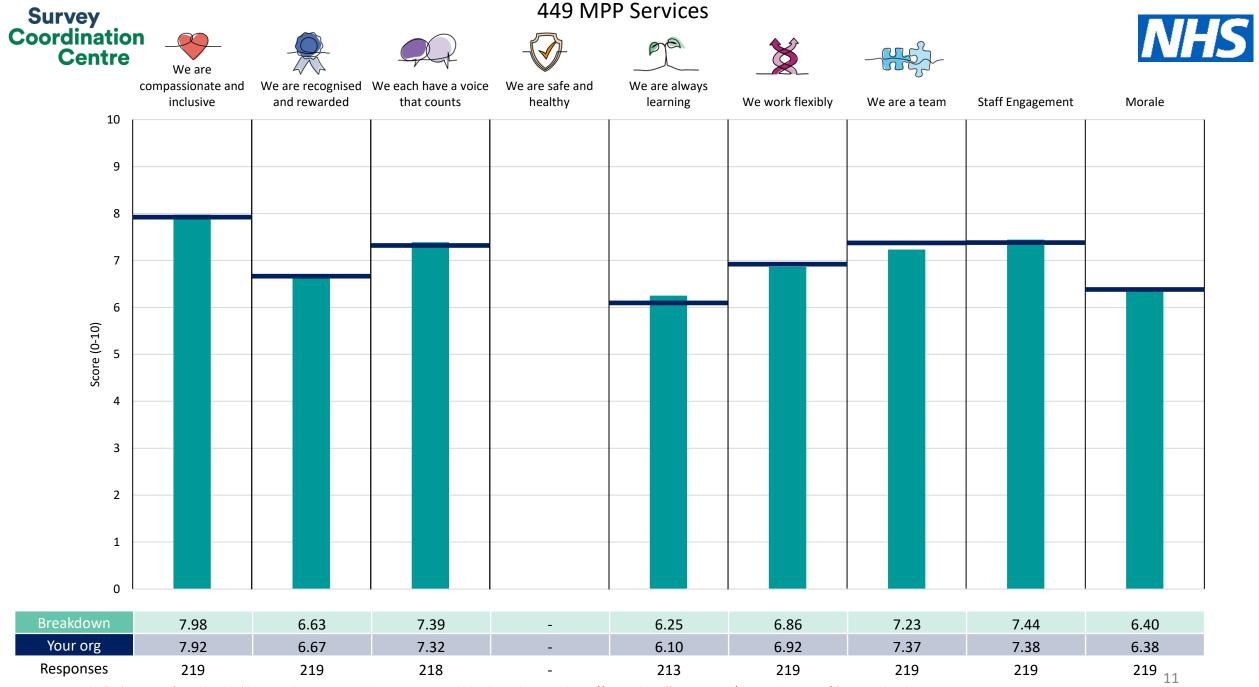

This breakdown report for Solent NHS Trust contains results by breakdown area for People Promise element and theme results from the 2023 NHS Staff Survey. These results are compared to the unweighted average for your organisation.

**Please note:** It is possible that there are differences between the 'Your org' scores reported in this breakdown report and those in the benchmark report. This is because the results in the benchmark report are weighted to allow for fair comparisons between organisations of a similar type. However, in this report comparisons are made within your organisation so the unweighted organisation result is a more appropriate point of comparison.

The breakdowns used in this report were provided and defined by Solent NHS Trust. Details of how the People Promise element and theme scores were calculated are included in the Technical Document, available to download from our results website.

! Note: when there are less than 10 responses in a group, results are suppressed to protect staff confidentiality, for some organisations this could mean that all breakdown results are suppressed.

Survey Coordination Centre