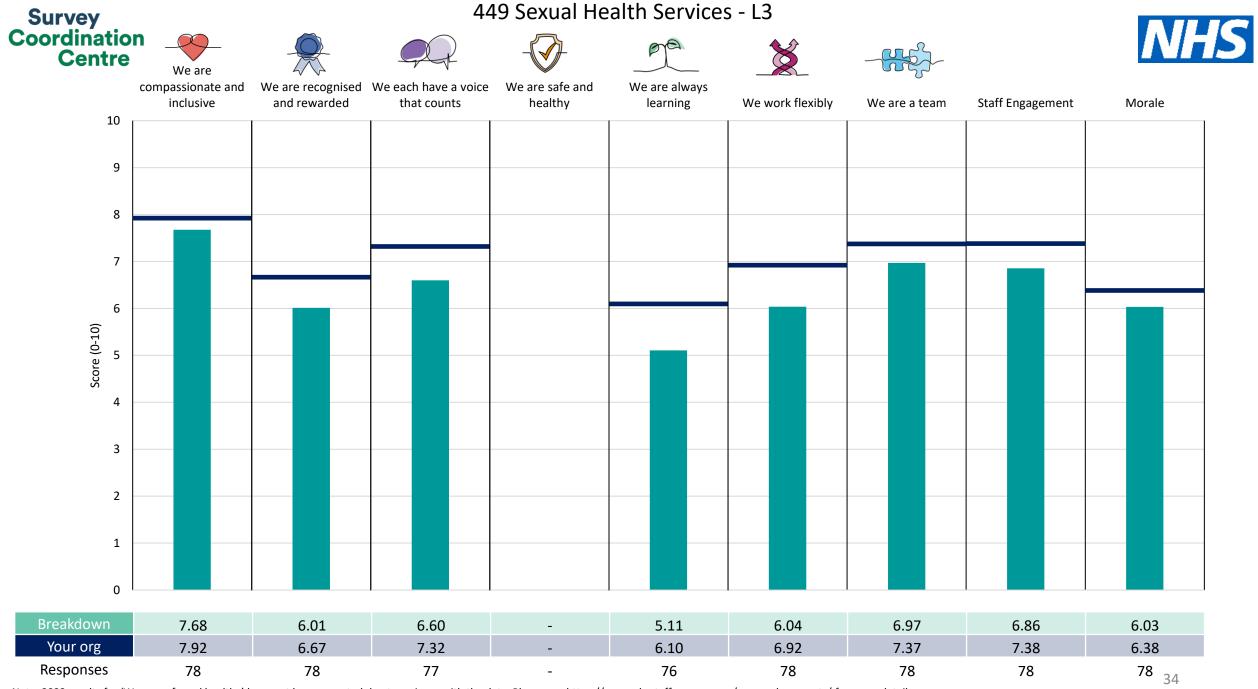

| 449 Adult Portsmouth Management     | 17 |
|-------------------------------------|----|
| 449 Business Services               | 18 |
| 449 Estates SMH                     | 19 |
| 449 Human Resources                 | 20 |
| 449 IAPT                            | 21 |
| 449 Inpatient Specialist Services   | 22 |
| 449 Intermediate Care               | 23 |
| 449 Localities                      | 24 |
| 449 MHS Community Services          | 25 |
| 449 MHS Residential                 | 26 |
| 449 MHS Supporting Services         | 27 |
| 449 MSK                             | 28 |
| 449 Mental Health                   | 29 |
| 449 Physical Health                 | 30 |
| 449 Primary Care - L3               | 31 |
| 449 Public Health                   | 32 |
| 449 Quality and Risk                | 33 |
| 449 Sexual Health Services - L3     | 34 |
| 449 Solent Pharmacy Services        | 35 |
| 449 Soton Comm Response Services    | 36 |
| 449 Specialist Dental Services - L3 | 37 |
| 449 Specialist Services             | 38 |
| Other                               | 39 |

This breakdown report for Solent NHS Trust contains results by breakdown area for People Promise element and theme results from the 2023 NHS Staff Survey. These results are compared to the unweighted average for your organisation.

**Please note:** It is possible that there are differences between the 'Your org' scores reported in this breakdown report and those in the benchmark report. This is because the results in the benchmark report are weighted to allow for fair comparisons between organisations of a similar type. However, in this report comparisons are made within your organisation so the unweighted organisation result is a more appropriate point of comparison.

The breakdowns used in this report were provided and defined by Solent NHS Trust. Details of how the People Promise element and theme scores were calculated are included in the Technical Document, available to download from our results website.

! Note: when there are less than 10 responses in a group, results are suppressed to protect staff confidentiality, for some organisations this could mean that all breakdown results are suppressed.

Survey Coordination Centre