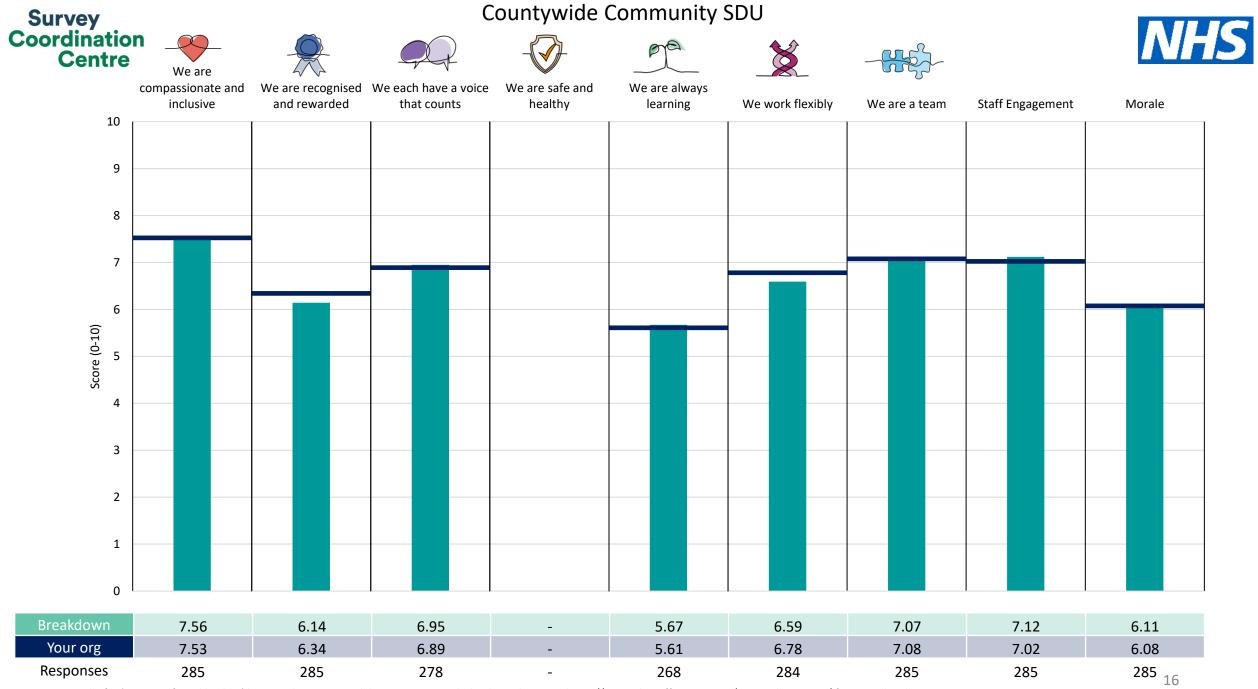

This breakdown report for Herefordshire and Worcestershire Health and Care NHS Trust contains results by breakdown area for People Promise element and theme results from the 2023 NHS Staff Survey. These results are compared to the unweighted average for your organisation.

**Please note:** It is possible that there are differences between the 'Your org' scores reported in this breakdown report and those in the benchmark report. This is because the results in the benchmark report are weighted to allow for fair comparisons between organisations of a similar type. However, in this report comparisons are made within your organisation so the unweighted organisation result is a more appropriate point of comparison.

The breakdowns used in this report were provided and defined by Herefordshire and Worcestershire Health and Care NHS Trust. Details of how the People Promise element and theme scores were calculated are included in the Technical Document, available to download from our results website.

! Note: when there are less than 10 responses in a group, results are suppressed to protect staff confidentiality, for some organisations this could mean that all breakdown results are suppressed.

Survey Coordination Centre