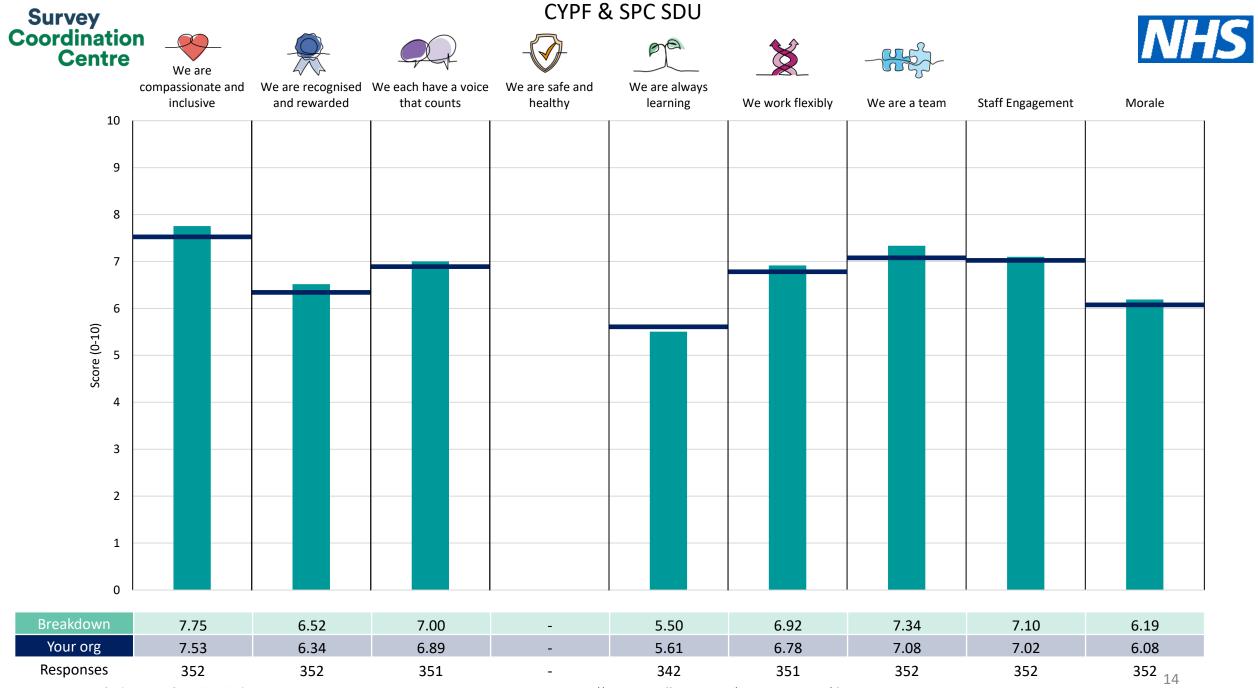

This breakdown report for Herefordshire and Worcestershire Health and Care NHS Trust contains results by breakdown area for People Promise element and theme results from the 2023 NHS Staff Survey. These results are compared to the unweighted average for your organisation.

**Please note:** It is possible that there are differences between the 'Your org' scores reported in this breakdown report and those in the benchmark report. This is because the results in the benchmark report are weighted to allow for fair comparisons between organisations of a similar type. However, in this report comparisons are made within your organisation so the unweighted organisation result is a more appropriate point of comparison.

The breakdowns used in this report were provided and defined by Herefordshire and Worcestershire Health and Care NHS Trust. Details of how the People Promise element and theme scores were calculated are included in the Technical Document, available to download from our results website.