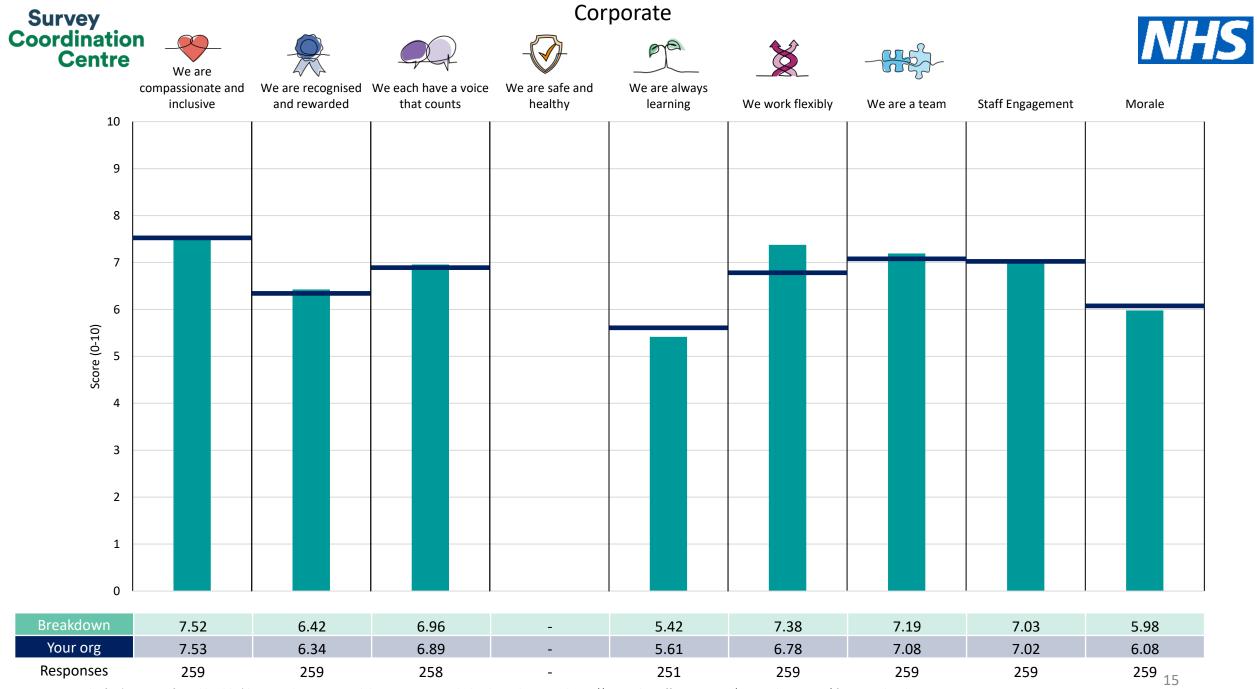

This breakdown report for Herefordshire and Worcestershire Health and Care NHS Trust contains results by breakdown area for People Promise element and theme results from the 2023 NHS Staff Survey. These results are compared to the unweighted average for your organisation.

**Please note:** It is possible that there are differences between the 'Your org' scores reported in this breakdown report and those in the benchmark report. This is because the results in the benchmark report are weighted to allow for fair comparisons between organisations of a similar type. However, in this report comparisons are made within your organisation so the unweighted organisation result is a more appropriate point of comparison.

The breakdowns used in this report were provided and defined by Herefordshire and Worcestershire Health and Care NHS Trust. Details of how the People Promise element and theme scores were calculated are included in the Technical Document, available to download from our results website.

! Note: when there are less than 10 responses in a group, results are suppressed to protect staff confidentiality, for some organisations this could mean that all breakdown results are suppressed.

Survey Coordination Centre