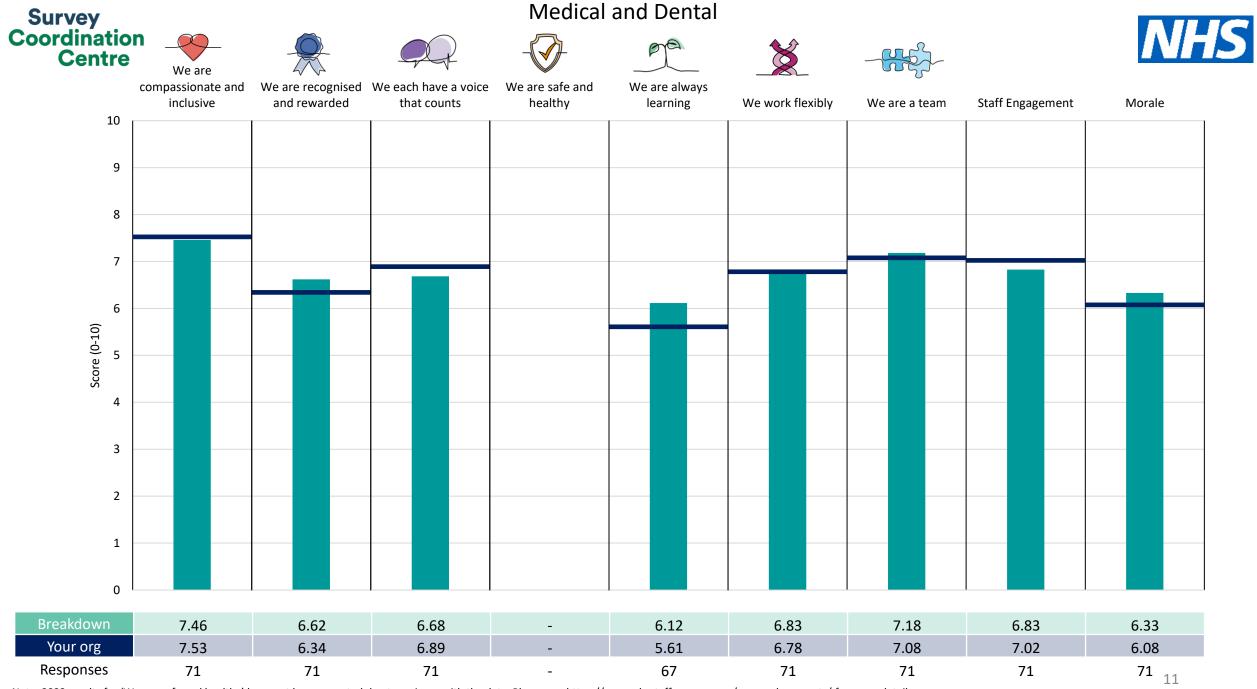

This breakdown report for Herefordshire and Worcestershire Health and Care NHS Trust contains results by breakdown area for People Promise element and theme results from the 2023 NHS Staff Survey. These results are compared to the unweighted average for your organisation.

**Please note:** It is possible that there are differences between the 'Your org' scores reported in this breakdown report and those in the benchmark report. This is because the results in the benchmark report are weighted to allow for fair comparisons between organisations of a similar type. However, in this report comparisons are made within your organisation so the unweighted organisation result is a more appropriate point of comparison.

The breakdowns used in this report were provided and defined by Herefordshire and Worcestershire Health and Care NHS Trust. Details of how the People Promise element and theme scores were calculated are included in the Technical Document, available to download from our results website.