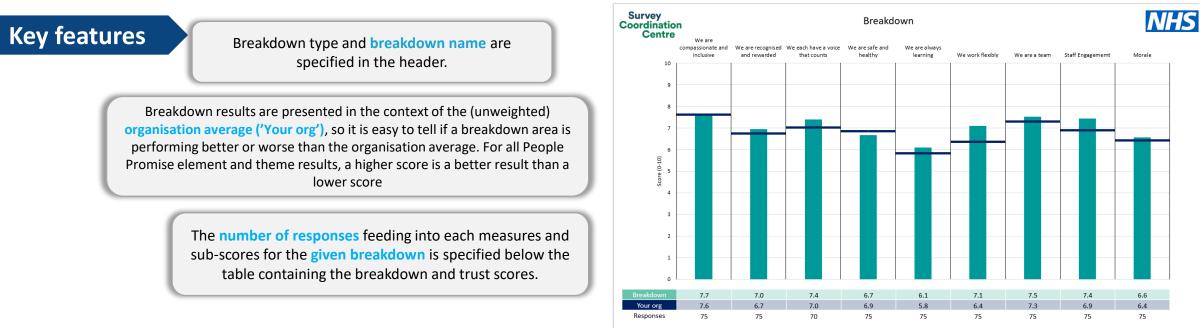

This breakdown report for Herefordshire and Worcestershire Health and Care NHS Trust contains results by breakdown area for People Promise element and theme results from the 2023 NHS Staff Survey. These results are compared to the unweighted average for your organisation.

**Please note:** It is possible that there are differences between the 'Your org' scores reported in this breakdown report and those in the benchmark report. This is because the results in the benchmark report are weighted to allow for fair comparisons between organisations of a similar type. However, in this report comparisons are made within your organisation so the unweighted organisation result is a more appropriate point of comparison.

The breakdowns used in this report were provided and defined by Herefordshire and Worcestershire Health and Care NHS Trust. Details of how the People Promise element and theme scores were calculated are included in the Technical Document, available to download from our results website.

! Note: when there are less than 10 responses in a group, results are suppressed to protect staff confidentiality, for some organisations this could mean that all breakdown results are suppressed.

Survey Coordination Centre