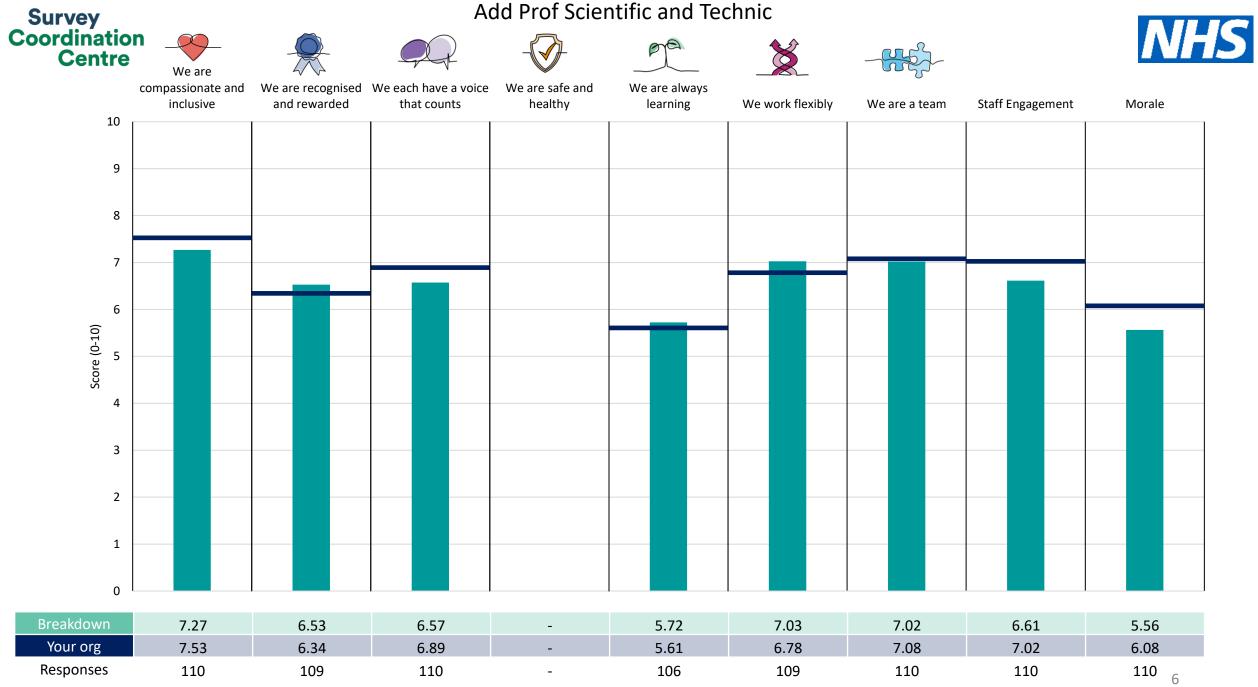

| Add Prof Scientific and Technic  | 6  |
|----------------------------------|----|
| Additional Clinical Services     | 7  |
| Administrative and Clerical      | 8  |
| Allied Health Professionals      | 9  |
| Estates and Ancillary            | 10 |
| Medical and Dental               | 11 |
| Nursing and Midwifery Registered | 12 |