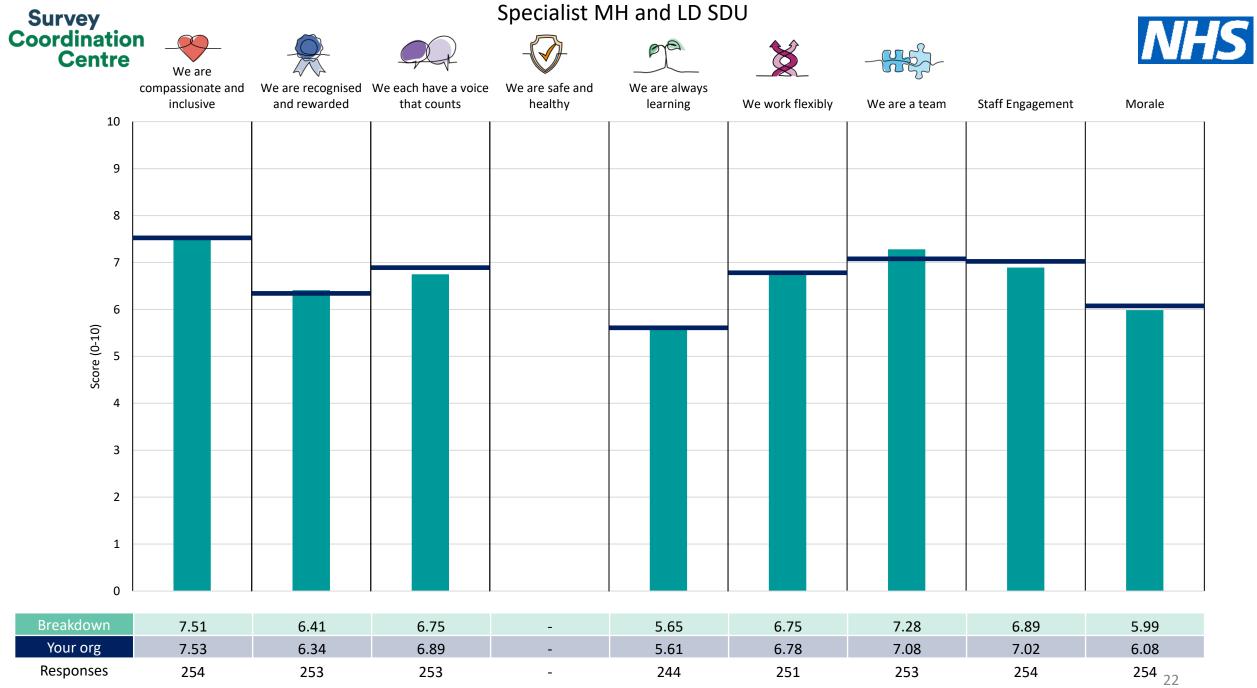

The breakdowns used in this report were provided and defined by Herefordshire and Worcestershire Health and Care NHS Trust. Details of how the People Promise element and theme scores were calculated are included in the Technical Document, available to download from our results website.

## Breakdowns 1

Herefordshire and Worcestershire Health and Care NHS Trust 2023 NHS Staff Survey

Survey Coordination Centre