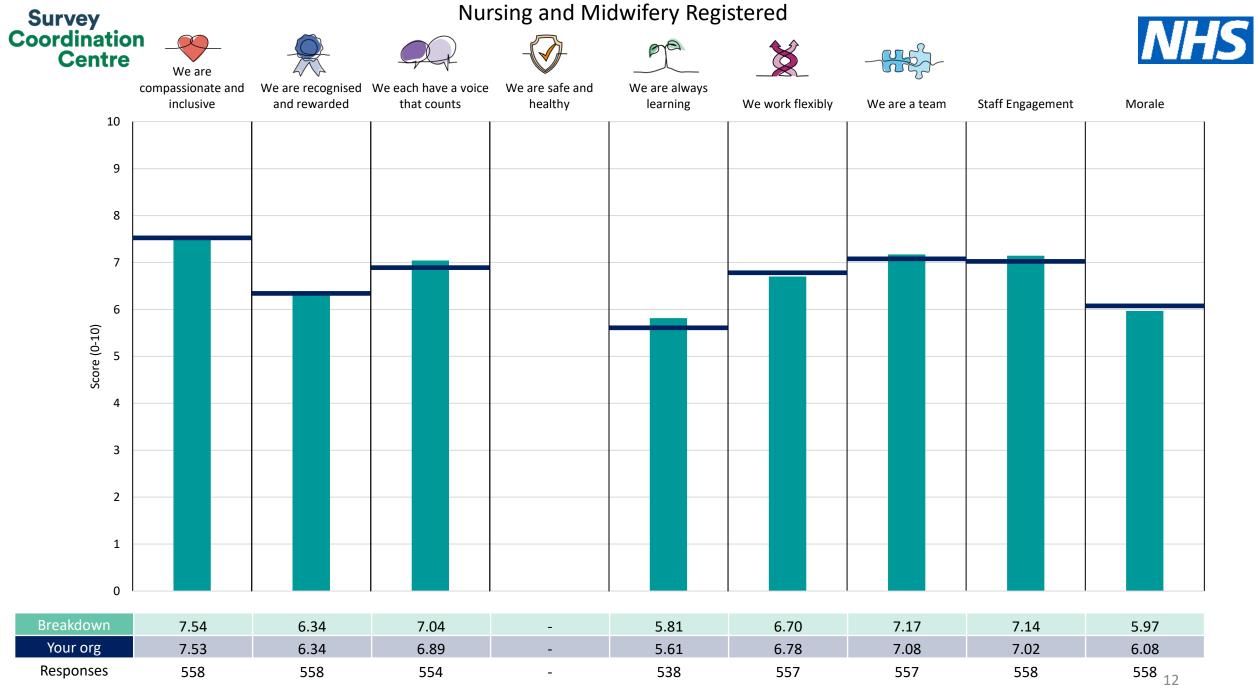

This breakdown report for Herefordshire and Worcestershire Health and Care NHS Trust contains results by breakdown area for People Promise element and theme results from the 2023 NHS Staff Survey. These results are compared to the unweighted average for your organisation.

**Please note:** It is possible that there are differences between the 'Your org' scores reported in this breakdown report and those in the benchmark report. This is because the results in the benchmark report are weighted to allow for fair comparisons between organisations of a similar type. However, in this report comparisons are made within your organisation so the unweighted organisation result is a more appropriate point of comparison.

The breakdowns used in this report were provided and defined by Herefordshire and Worcestershire Health and Care NHS Trust. Details of how the People Promise element and theme scores were calculated are included in the Technical Document, available to download from our results website.