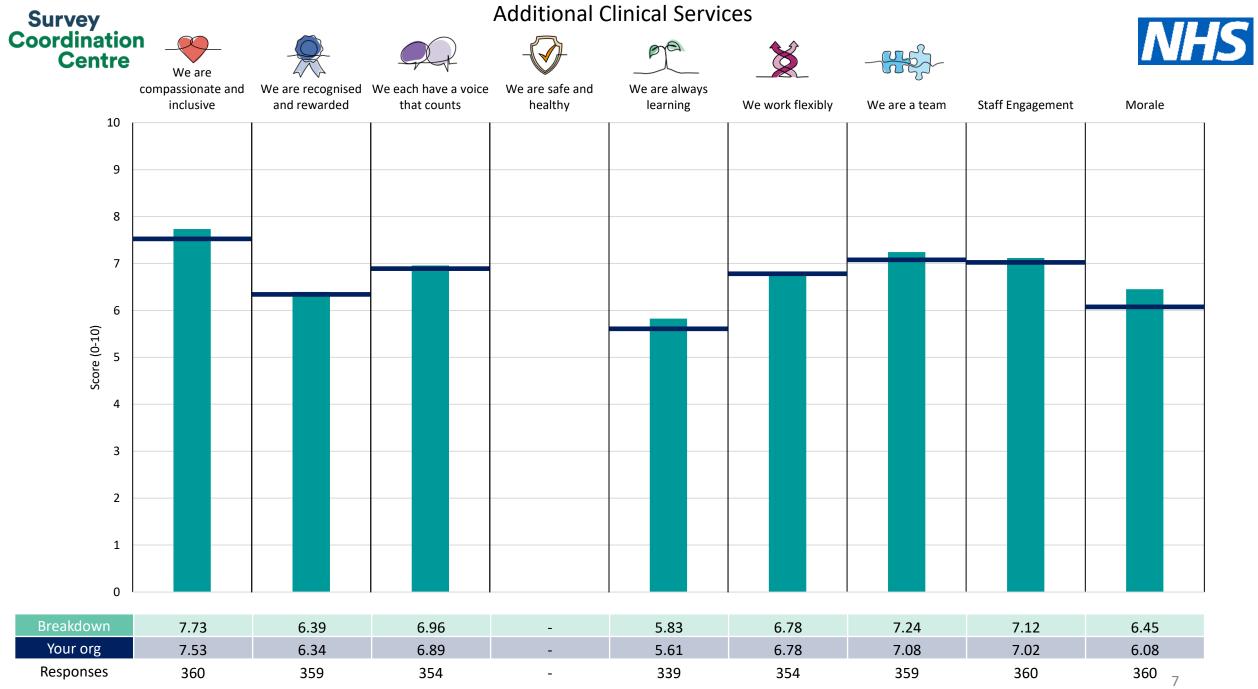

| Add Prof Scientific and Technic  | 6  |
|----------------------------------|----|
| Additional Clinical Services     | 7  |
| Administrative and Clerical      | 8  |
| Allied Health Professionals      | 9  |
| Estates and Ancillary            | 10 |
| Medical and Dental               | 11 |
| Nursing and Midwifery Registered | 12 |