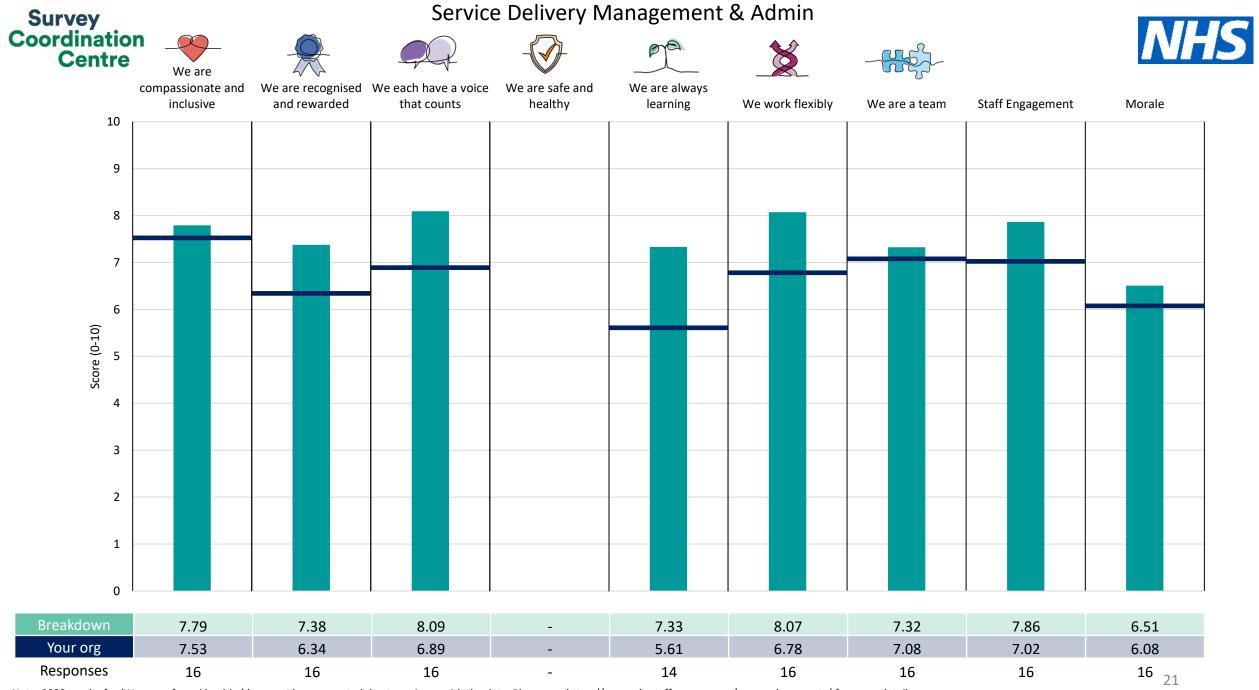

This breakdown report for Herefordshire and Worcestershire Health and Care NHS Trust contains results by breakdown area for People Promise element and theme results from the 2023 NHS Staff Survey. These results are compared to the unweighted average for your organisation.

**Please note:** It is possible that there are differences between the 'Your org' scores reported in this breakdown report and those in the benchmark report. This is because the results in the benchmark report are weighted to allow for fair comparisons between organisations of a similar type. However, in this report comparisons are made within your organisation so the unweighted organisation result is a more appropriate point of comparison.

The breakdowns used in this report were provided and defined by Herefordshire and Worcestershire Health and Care NHS Trust. Details of how the People Promise element and theme scores were calculated are included in the Technical Document, available to download from our results website.

! Note: when there are less than 10 responses in a group, results are suppressed to protect staff confidentiality, for some organisations this could mean that all breakdown results are suppressed.

Survey Coordination Centre