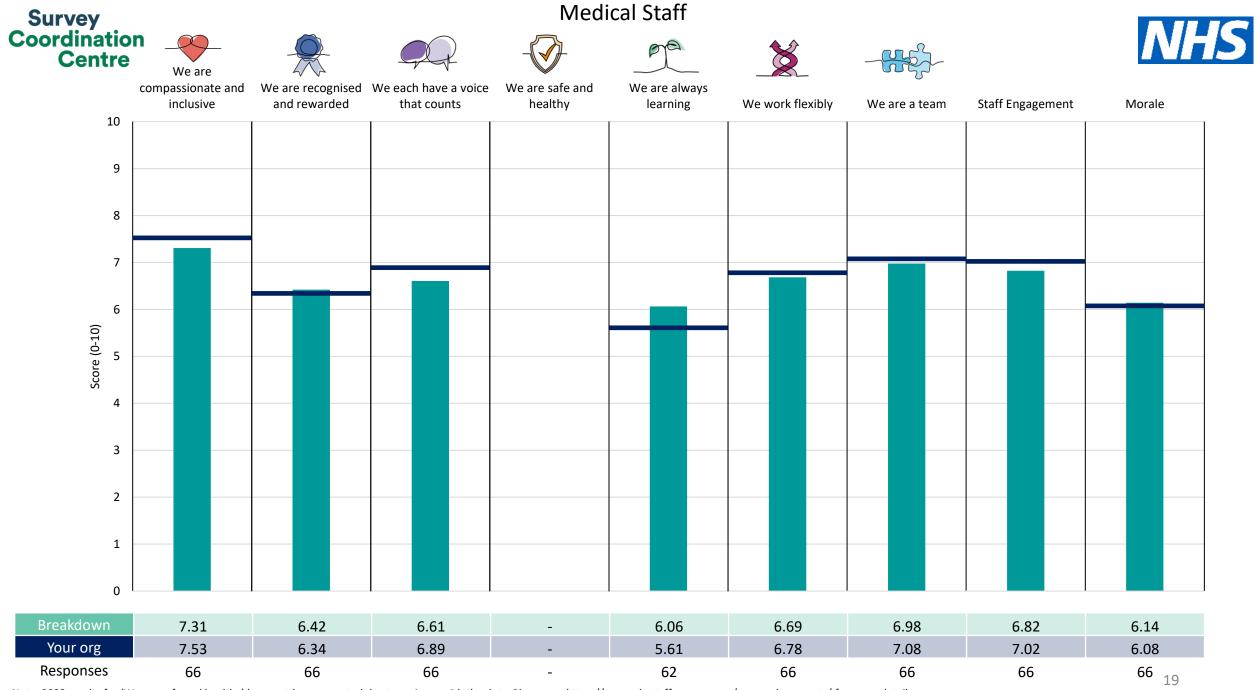

This breakdown report for Herefordshire and Worcestershire Health and Care NHS Trust contains results by breakdown area for People Promise element and theme results from the 2023 NHS Staff Survey. These results are compared to the unweighted average for your organisation.

**Please note:** It is possible that there are differences between the 'Your org' scores reported in this breakdown report and those in the benchmark report. This is because the results in the benchmark report are weighted to allow for fair comparisons between organisations of a similar type. However, in this report comparisons are made within your organisation so the unweighted organisation result is a more appropriate point of comparison.

The breakdowns used in this report were provided and defined by Herefordshire and Worcestershire Health and Care NHS Trust. Details of how the People Promise element and theme scores were calculated are included in the Technical Document, available to download from our results website.

! Note: when there are less than 10 responses in a group, results are suppressed to protect staff confidentiality, for some organisations this could mean that all breakdown results are suppressed.

Survey Coordination Centre