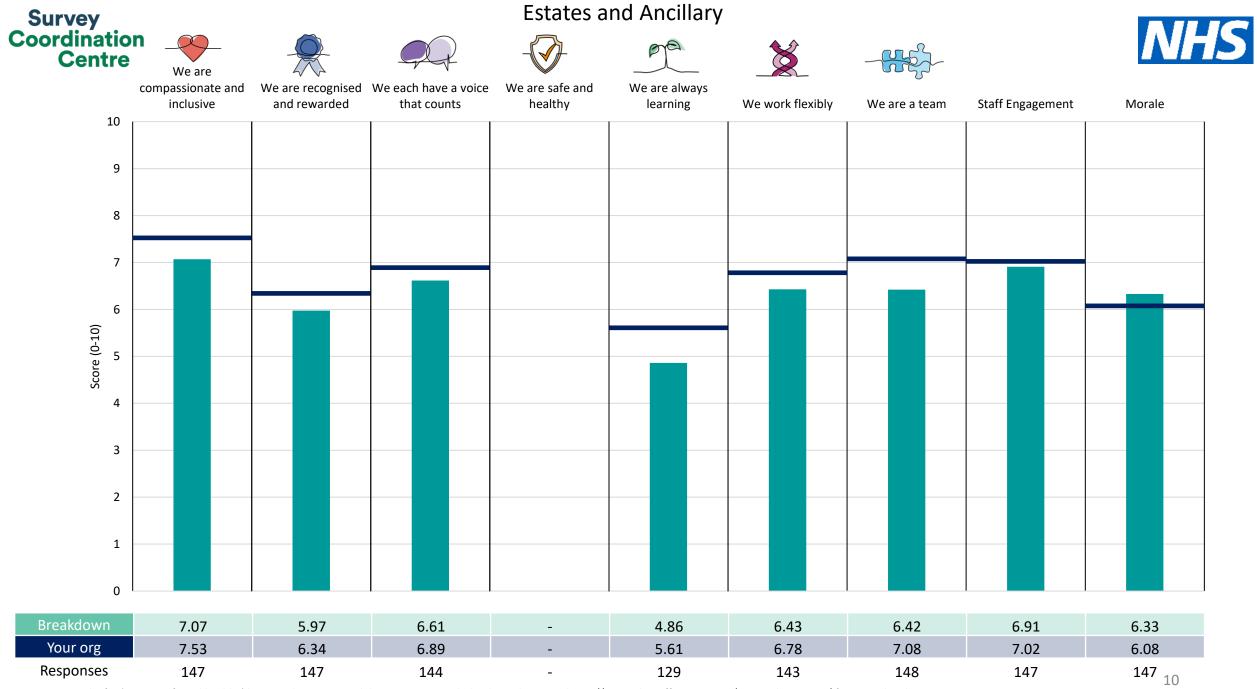

This breakdown report for Herefordshire and Worcestershire Health and Care NHS Trust contains results by breakdown area for People Promise element and theme results from the 2023 NHS Staff Survey. These results are compared to the unweighted average for your organisation.

**Please note:** It is possible that there are differences between the 'Your org' scores reported in this breakdown report and those in the benchmark report. This is because the results in the benchmark report are weighted to allow for fair comparisons between organisations of a similar type. However, in this report comparisons are made within your organisation so the unweighted organisation result is a more appropriate point of comparison.

The breakdowns used in this report were provided and defined by Herefordshire and Worcestershire Health and Care NHS Trust. Details of how the People Promise element and theme scores were calculated are included in the Technical Document, available to download from our results website.