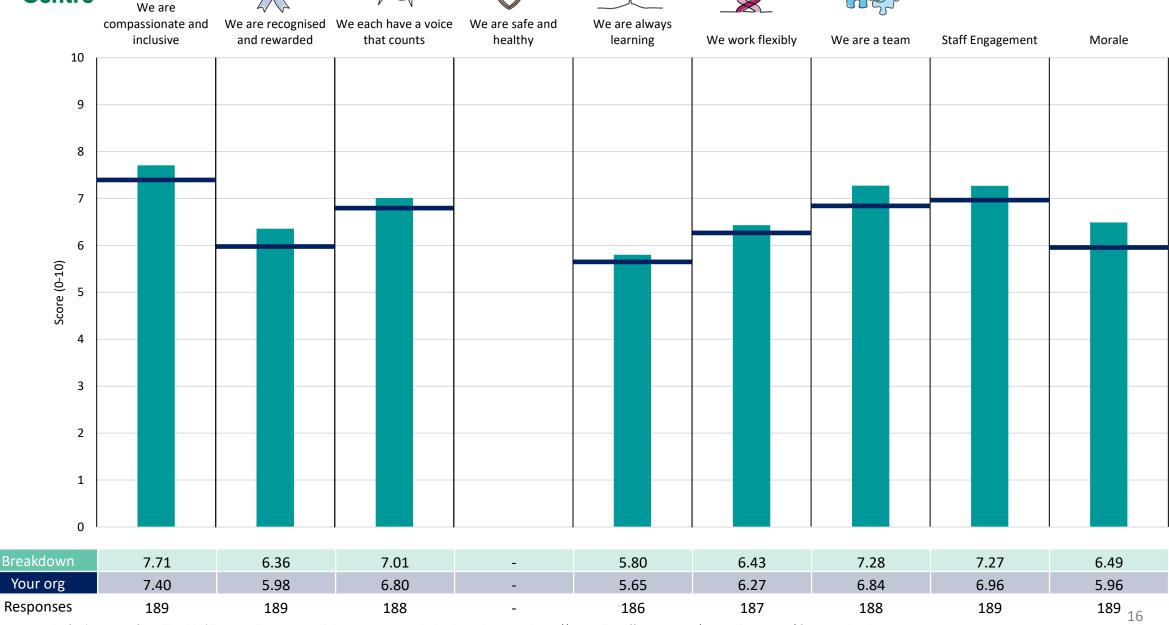

s for the given breakdown is specified below the table containing the breakdown and trust scores.



! Note: when there are less than 10 responses in a group, results are suppressed to protect staff confidentiality, for some organisations this could mean that all breakdown results are suppressed.





### Breakdowns 1

University Hospitals Dorset NHS Foundation Trust 2023 NHS Staff Survey

### Corporate



















### **Medical Care Group**















#### Non Directorate Care Group

































### **Specialties Care Group**













### **Surgical Care Group**

















### **Breakdowns 2**

University Hospitals Dorset NHS Foundation Trust 2023 NHS Staff Survey







































### Cardiology & Renal Directorate













#### Child Health Directorate

















### **Clinical Support Directorate**















### **Corporate Grouped Directorates**













#### **Facilities Directorate**













### Finance and Business Intelligence Directorate















#### Head and Neck Directorate













































### Non Directorate





















#### Older People Med & Neuro Science Directorate







































### People Directorate





















#### **Specialties Management Directorate**















#### **Surgery Directorate**













#### Surgical Management Directorate













### Trauma and Orthopaedics Directorate



















### Urgent & Emergency Care Directorate





















#### Womens Heal