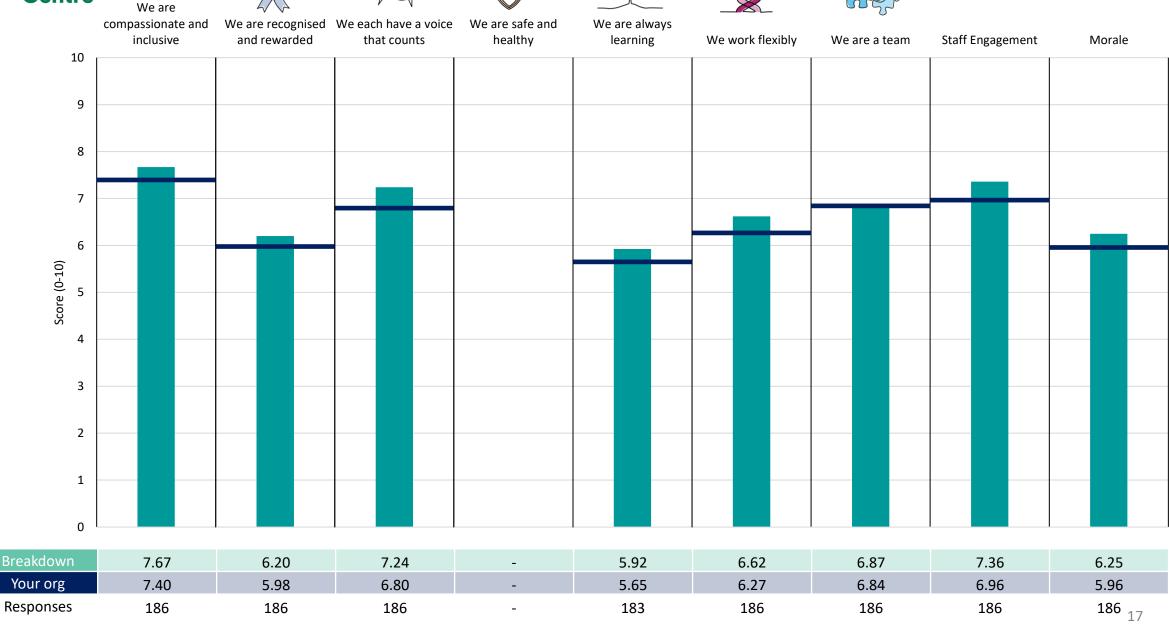

e table containing the breakdown and trust scores.



! Note: when there are less than 10 responses in a group, results are suppressed to protect staff confidentiality, for some organisations this could mean that all breakdown results are suppressed.





### Breakdowns 1

University Hospitals Dorset NHS Foundation Trust 2023 NHS Staff Survey

### Corporate



















### **Medical Care Group**















#### Non Directorate Care Group

































### **Specialties Care Group**













### **Surgical Care Group**

















### **Breakdowns 2**

University Hospitals Dorset NHS Foundation Trust 2023 NHS Staff Survey







































### Cardiology & Renal Directorate













#### Child Health Directorate

















### **Clinical Support Directorate**















### **Corporate Grouped Directorates**













#### **Facilities Directorate**













### Finance and Business Intelligence Directorate















#### Head and Neck Directorate













































### Non Directorate





















#### Older People Med & Neuro Science Directorate







































### People Directorate





















#### **Specialties Management Directorate**















#### **Surgery Directorate**













#### Surgical Management Directorate













### Trauma and Orthopaedics Directorate



















### Urgent & Emergency Care Directorate





















#### Womens Health Directorate