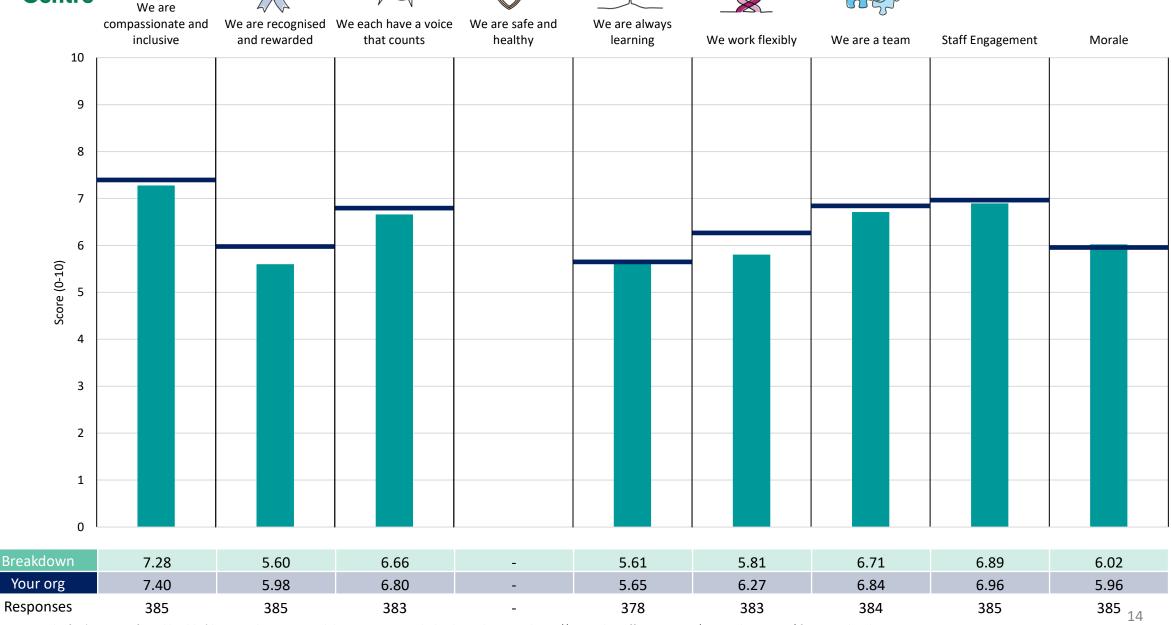

The number of responses feeding into each measures and sub-scores for the given breakdown is specified below the table containing the breakdown and trust scores.



! Note: when there are less than 10 responses in a group, results are suppressed to protect staff confidentiality, for some organisations this could mean that all breakdown results are suppressed.





### Breakdowns 1

University Hospitals Dorset NHS Foundation Trust 2023 NHS Staff Survey

### Corporate



















### **Medical Care Group**















#### Non Directorate Care Group

































### **Specialties Care Group**













### **Surgical Care Group**

















### **Breakdowns 2**

University Hospitals Dorset NHS Foundation Trust 2023 NHS Staff Survey







































### Cardiology & Renal Directorate













#### Child Health Directorate

















### **Clinical Support Directorate**















### **Corporate Grouped Directorates**













#### **Facilities Directorate**













### Finance and Business Intelligence Directorate















#### Head and Neck Directorate













































### Non Directorate





















#### Older People Med & Neuro Science Directorate







































### People Directorate





















#### **Specialties Management Directorate**















#### **Surgery Directorate**













#### Surgical Management Directorate













### Trauma and Orthopaedics Directorate



















### Urgent &