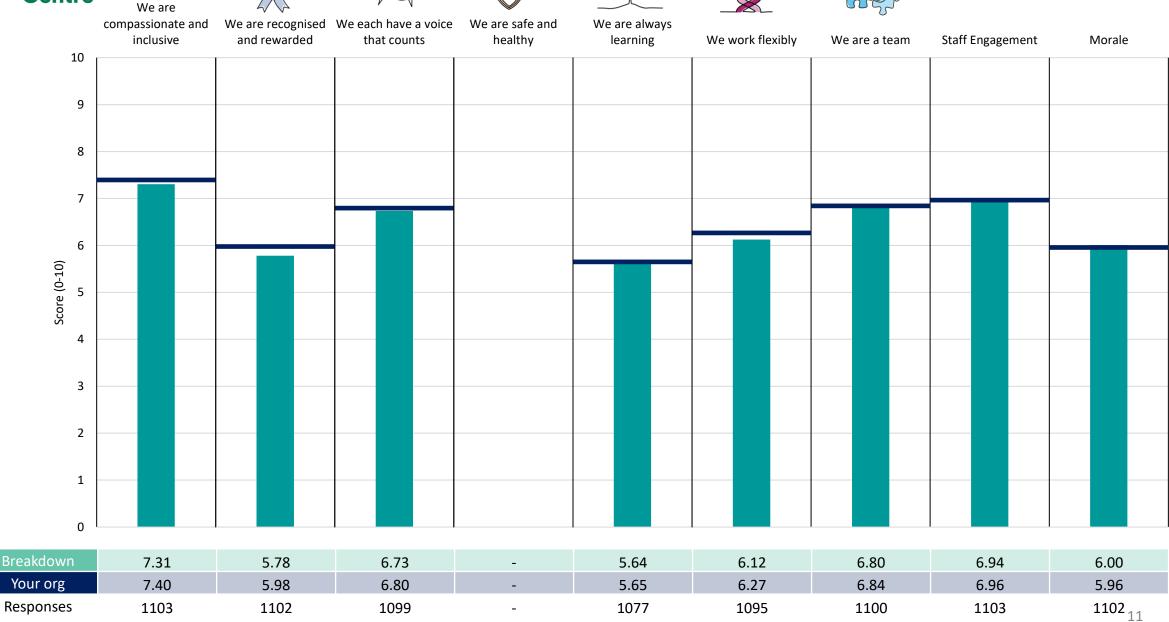

sation average. For all People Promise element and theme results, a higher score is a better result than a lower score

The number of responses feeding into each measures and sub-scores for the given breakdown is specified below the table containing the breakdown and trust scores.



! Note: when there are less than 10 responses in a group, results are suppressed to protect staff confidentiality, for some organisations this could mean that all breakdown results are suppressed.





### Breakdowns 1

University Hospitals Dorset NHS Foundation Trust 2023 NHS Staff Survey

### Corporate



















### **Medical Care Group**















#### Non Directorate Care Group

































### **Specialties Care Group**













### **Surgical Care Group**

















### **Breakdowns 2**

University Hospitals Dorset NHS Foundation Trust 2023 NHS Staff Survey







































### Cardiology & Renal Directorate













#### Child Health Directorate

















### **Clinical Support Directorate**















### **Corporate Grouped Directorates**













#### **Facilities Directorate**













### Finance and Business Intelligence Directorate















#### Head and Neck Directorate













































### Non Directorate





















#### Older People Med & Neuro Science Directorate







































### People Directorate





















#### **Specialties Management Directorate**















#### **Surgery Directorate**













##