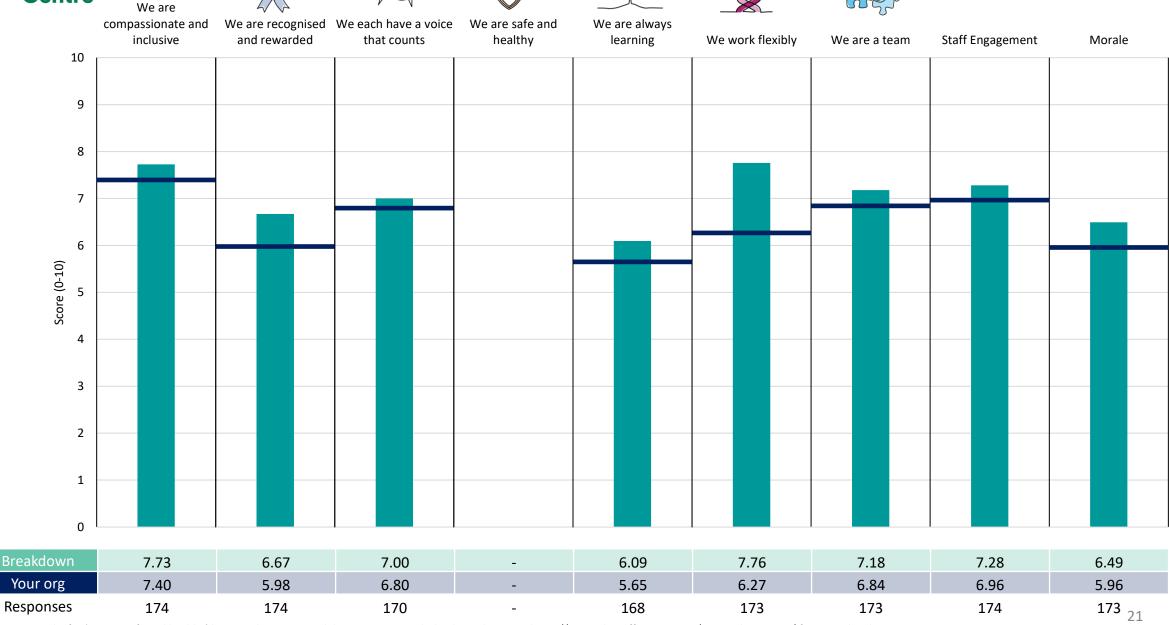

ll breakdown results are suppressed.





### Breakdowns 1

University Hospitals Dorset NHS Foundation Trust 2023 NHS Staff Survey

### Corporate



















### **Medical Care Group**















#### Non Directorate Care Group

































### **Specialties Care Group**













### **Surgical Care Group**

















### **Breakdowns 2**

University Hospitals Dorset NHS Foundation Trust 2023 NHS Staff Survey







































### Cardiology & Renal Directorate













#### Child Health Directorate

















### **Clinical Support Directorate**















### **Corporate Grouped Directorates**













#### **Facilities Directorate**













### Finance and Business Intelligence Directorate















#### Head and Neck Directorate













































### Non Directorate





















#### Older People Med & Neuro Science Directorate







































### People Directorate





















#### **Specialties Management Directorate**















#### **Surgery Directorate**













#### Surgical Management Directorate













### Trauma and Orthopaedics Directorate



















### Urgent & Emergency Care Directorate





















#### Womens Health Directorate