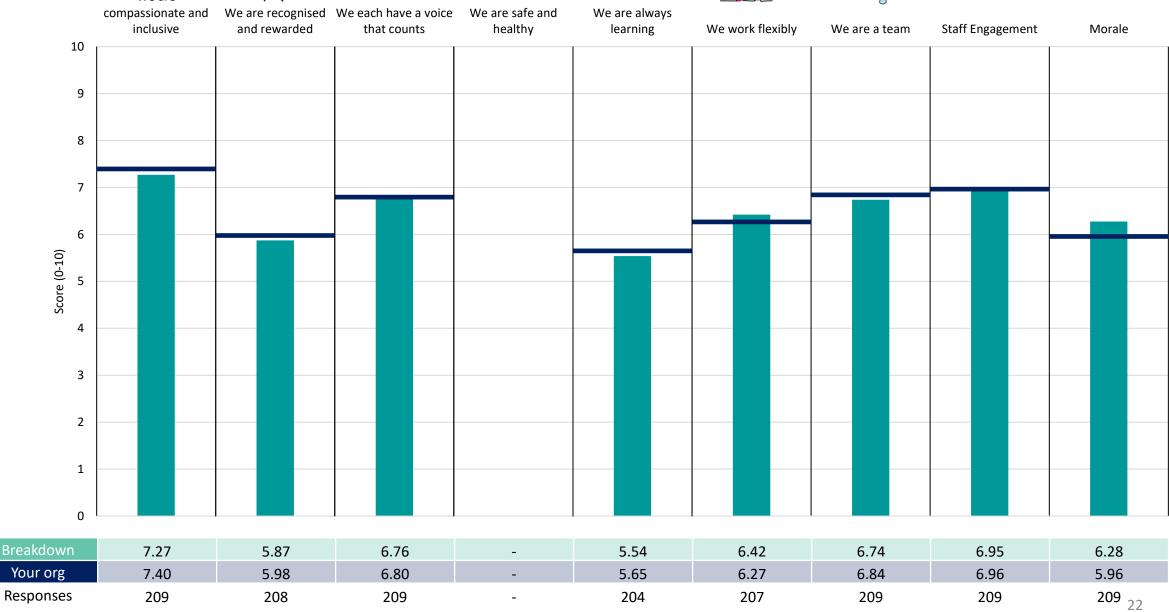

owns 1

University Hospitals Dorset NHS Foundation Trust 2023 NHS Staff Survey

### Corporate



















### **Medical Care Group**















#### Non Directorate Care Group

































### **Specialties Care Group**













### **Surgical Care Group**

















### **Breakdowns 2**

University Hospitals Dorset NHS Foundation Trust 2023 NHS Staff Survey







































### Cardiology & Renal Directorate













#### Child Health Directorate

















### **Clinical Support Directorate**















### **Corporate Grouped Directorates**













#### **Facilities Directorate**













### Finance and Business Intelligence Directorate















#### Head and Neck Directorate













































### Non Directorate





















#### Older People Med & Neuro Science Directorate







































### People Directorate





















#### **Specialties Management Directorate**















#### **Surgery Directorate**













#### Surgical Management Directorate













### Trauma and Orthopaedics Directorate



















### Urgent & Emergency Care Directorate





















#### Womens Health Directorate