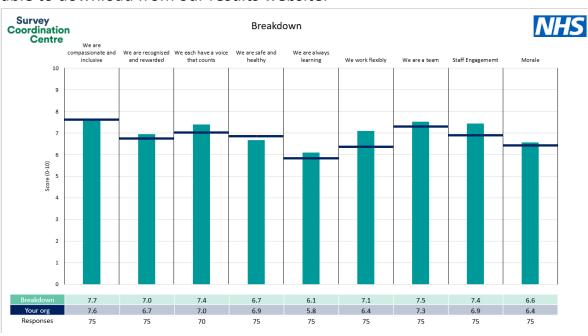

#### **Key features**

Breakdown type and breakdown name are specified in the header.

Breakdown results are presented in the context of the (unweighted) organisation average ('Your org'), so it is easy to tell if a breakdown area is performing better or worse than the organisation average. For all People Promise element and theme results, a higher score is a better result than a lower score

The number of responses feeding into each measures and sub-scores for the given breakdown is specified below the table containing the breakdown and trust scores.

! Note: when there are less than 10 responses in a group, results are suppressed to protect staff confidentiality, for some organisations this could mean that all breakdown results are suppressed.