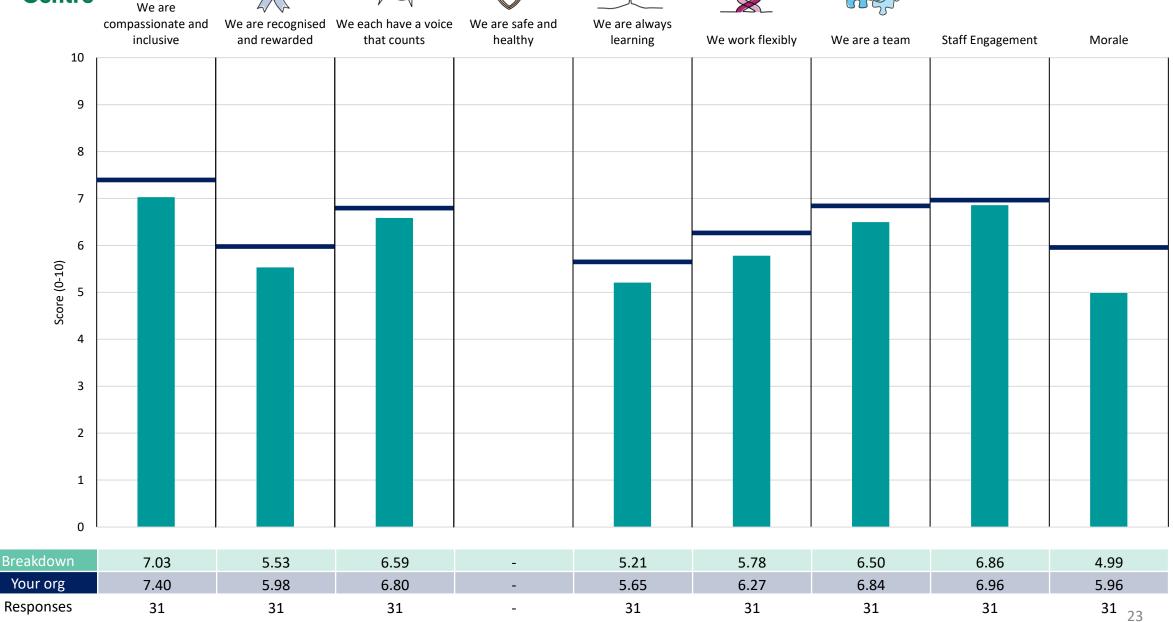

University Hospitals Dorset NHS Foundation Trust 2023 NHS Staff Survey

### Corporate



















### **Medical Care Group**















#### Non Directorate Care Group

































### **Specialties Care Group**













### **Surgical Care Group**

















### **Breakdowns 2**

University Hospitals Dorset NHS Foundation Trust 2023 NHS Staff Survey







































### Cardiology & Renal Directorate













#### Child Health Directorate

















### **Clinical Support Directorate**















### **Corporate Grouped Directorates**













#### **Facilities Directorate**













### Finance and Business Intelligence Directorate















#### Head and Neck Directorate













































### Non Directorate





















#### Older People Med & Neuro Science Directorate







































### People Directorate





















#### **Specialties Management Directorate**















#### **Surgery Directorate**













#### Surgical Management Directorate













### Trauma and Orthopaedics Directorate



















### Urgent & Emergency Care Directorate





















#### Womens Health Directorate