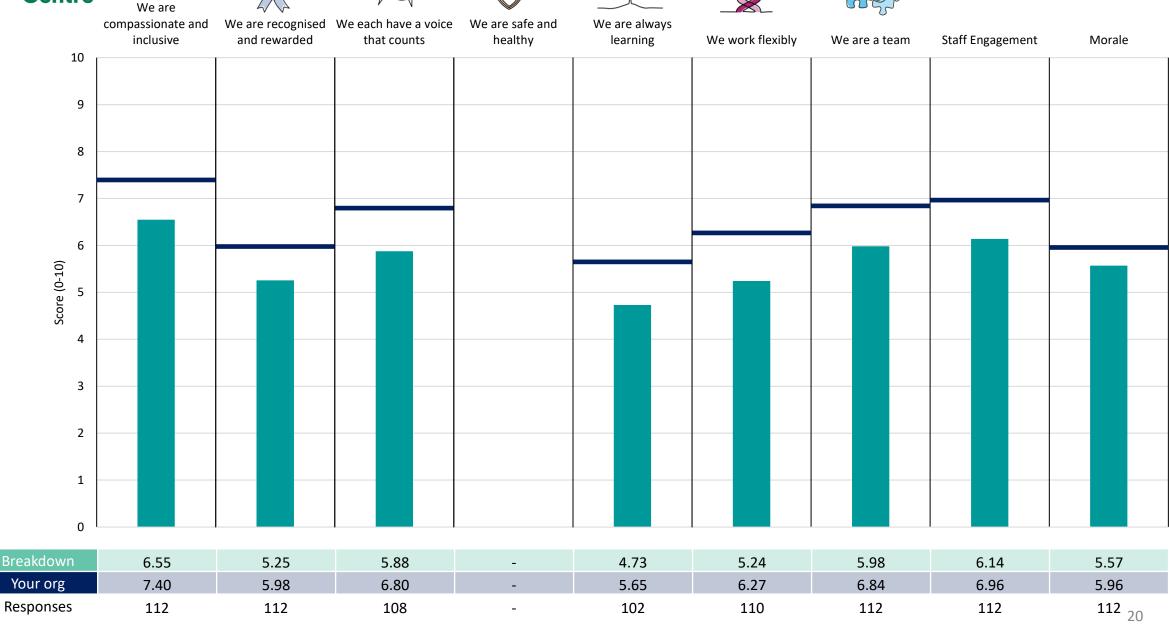

ff confidentiality, for some organisations this could mean that all breakdown results are suppressed.





### Breakdowns 1

University Hospitals Dorset NHS Foundation Trust 2023 NHS Staff Survey

### Corporate



















### **Medical Care Group**















#### Non Directorate Care Group

































### **Specialties Care Group**













### **Surgical Care Group**

















### **Breakdowns 2**

University Hospitals Dorset NHS Foundation Trust 2023 NHS Staff Survey







































### Cardiology & Renal Directorate













#### Child Health Directorate

















### **Clinical Support Directorate**















### **Corporate Grouped Directorates**













#### **Facilities Directorate**













### Finance and Business Intelligence Directorate















#### Head and Neck Directorate













































### Non Directorate





















#### Older People Med & Neuro Science Directorate







































### People Directorate





















#### **Specialties Management Directorate**















#### **Surgery Directorate**













#### Surgical Management Directorate













### Trauma and Orthopaedics Directorate



















### Urgent & Emergency Care Directorate





















#### Womens Health Directorate