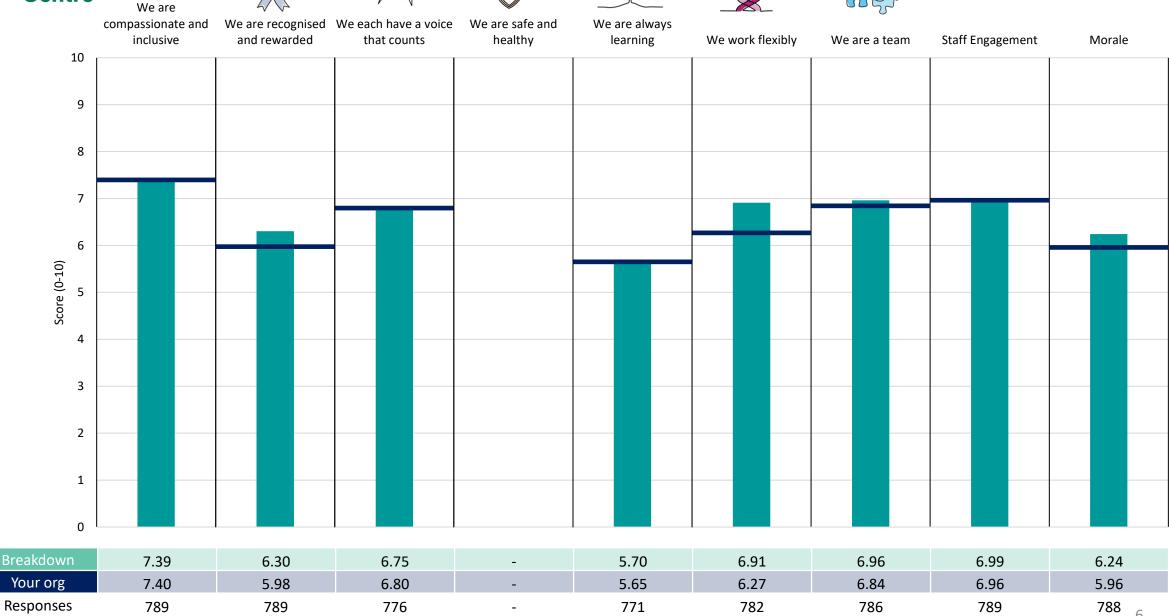

#### **Key features**

Breakdown type and breakdown name are specified in the header.

Breakdown results are presented in the context of the (unweighted) organisation average ('Your org'), so it is easy to tell if a breakdown area is performing better or worse than the organisation average. For all People Promise element and theme results, a higher score is a better result than a lower score

The number of responses feeding into each measures and sub-scores for the given breakdown is specified below the table containing the breakdown and trust scores.

! Note: when there are less than 10 responses in a group, results are suppressed to protect staff confidentiality, for some organisations this could mean that all breakdown results are suppressed.