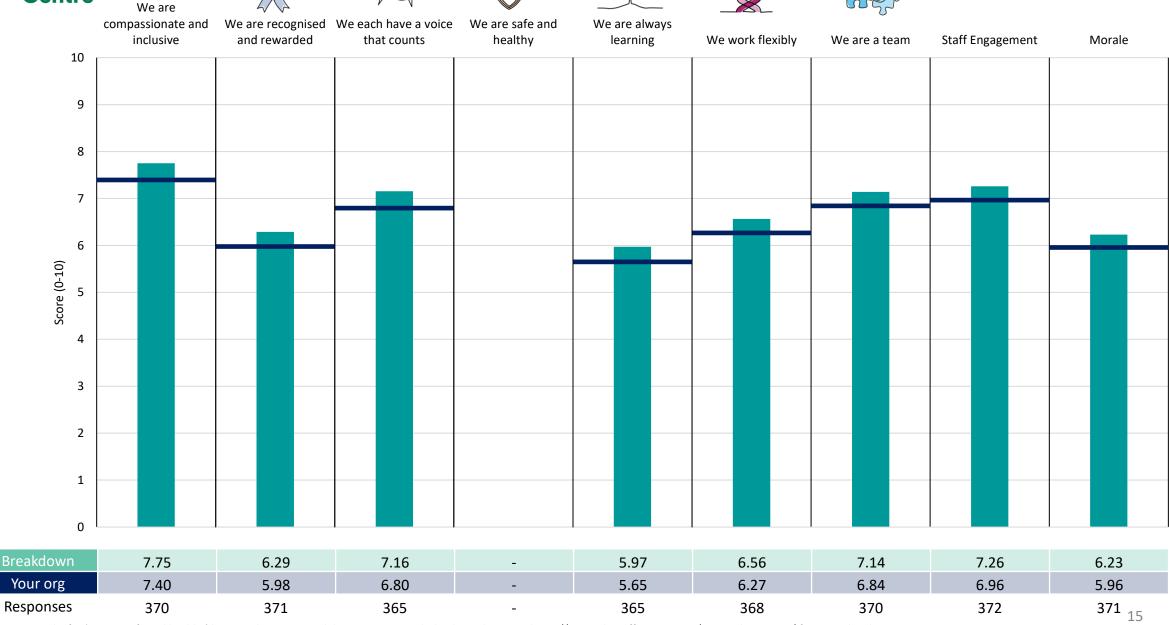

sponses feeding into each measures and sub-scores for the given breakdown is specified below the table containing the breakdown and trust scores.



! Note: when there are less than 10 responses in a group, results are suppressed to protect staff confidentiality, for some organisations this could mean that all breakdown results are suppressed.





### Breakdowns 1

University Hospitals Dorset NHS Foundation Trust 2023 NHS Staff Survey

### Corporate



















### **Medical Care Group**















#### Non Directorate Care Group

































### **Specialties Care Group**













### **Surgical Care Group**

















### **Breakdowns 2**

University Hospitals Dorset NHS Foundation Trust 2023 NHS Staff Survey







































### Cardiology & Renal Directorate













#### Child Health Directorate

















### **Clinical Support Directorate**















### **Corporate Grouped Directorates**













#### **Facilities Directorate**













### Finance and Business Intelligence Directorate















#### Head and Neck Directorate













































### Non Directorate





















#### Older People Med & Neuro Science Directorate







































### People Directorate





















#### **Specialties Management Directorate**















#### **Surgery Directorate**













#### Surgical Management Directorate













### Trauma and Orthopaedics Directorate



















### Urgent & Emergency Care D