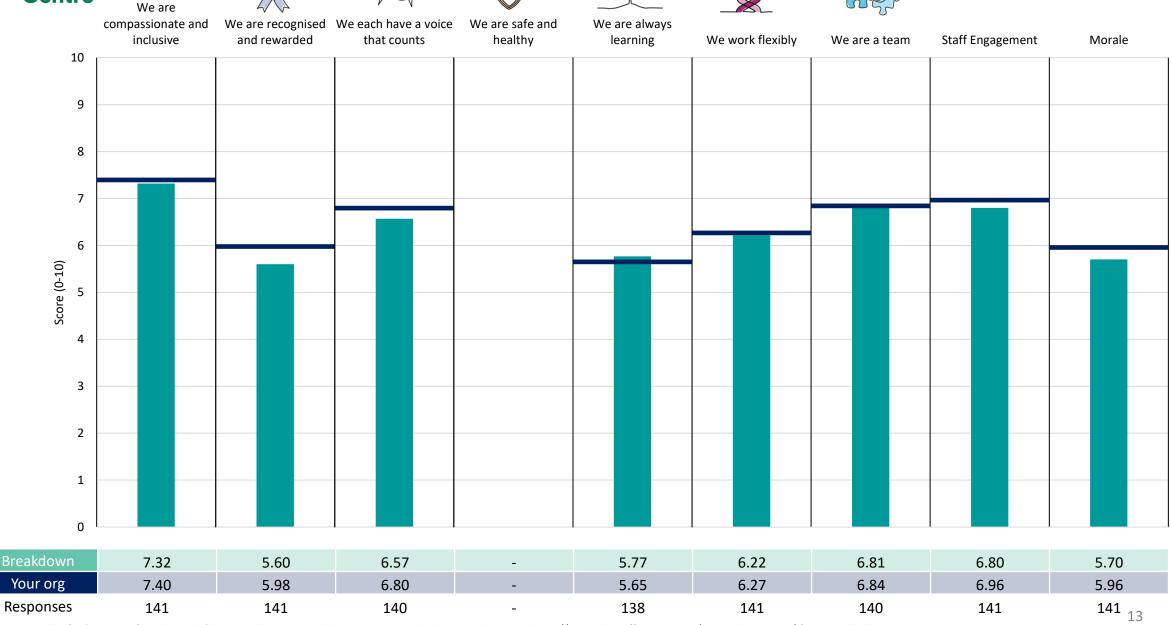

lower score

The number of responses feeding into each measures and sub-scores for the given breakdown is specified below the table containing the breakdown and trust scores.



! Note: when there are less than 10 responses in a group, results are suppressed to protect staff confidentiality, for some organisations this could mean that all breakdown results are suppressed.





### Breakdowns 1

University Hospitals Dorset NHS Foundation Trust 2023 NHS Staff Survey

### Corporate



















### **Medical Care Group**















#### Non Directorate Care Group

































### **Specialties Care Group**













### **Surgical Care Group**

















### **Breakdowns 2**

University Hospitals Dorset NHS Foundation Trust 2023 NHS Staff Survey







































### Cardiology & Renal Directorate













#### Child Health Directorate

















### **Clinical Support Directorate**















### **Corporate Grouped Directorates**













#### **Facilities Directorate**













### Finance and Business Intelligence Directorate















#### Head and Neck Directorate













































### Non Directorate





















#### Older People Med & Neuro Science Directorate







































### People Directorate





















#### **Specialties Management Directorate**















#### **Surgery Directorate**













#### Surgical Management Directorate













### Trauma and Orthopaedics Directorate