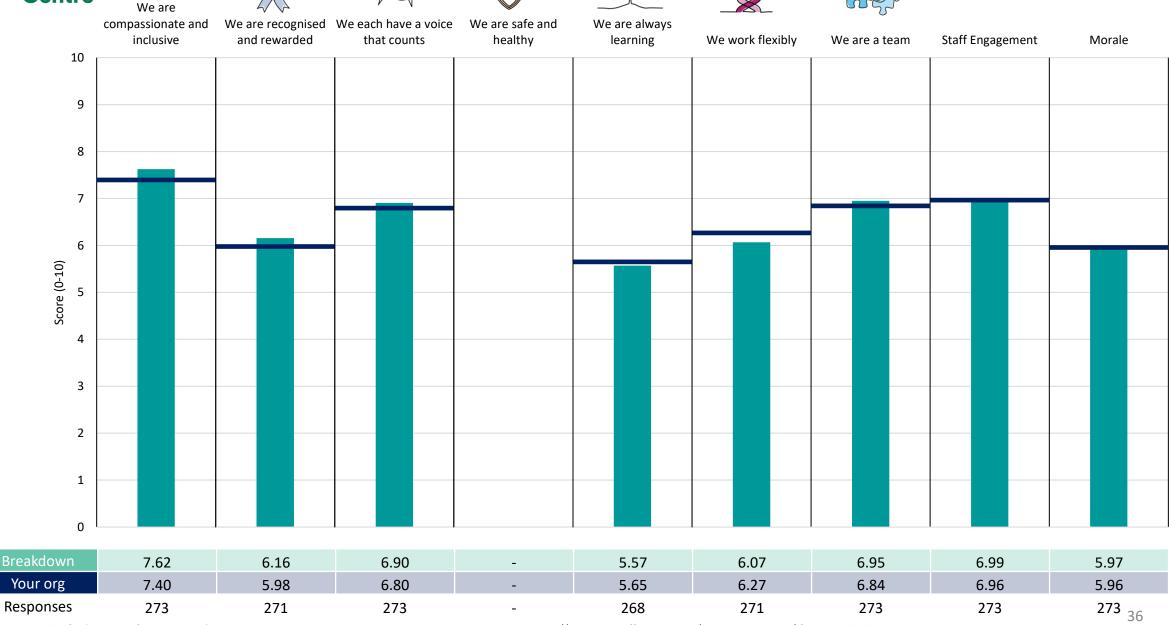

### Corporate

#### **Key features**

Breakdown type and breakdown name are specified in the header.

Breakdown results are presented in the context of the (unweighted) organisation average ('Your org'), so it is easy to tell if a breakdown area is performing better or worse than the organisation average. For all People Promise element and theme results, a higher score is a better result than a lower score

The number of responses feeding into each measures and sub-scores for the given breakdown is specified below the table containing the breakdown and trust scores.

! Note: when there are less than 10 responses in a group, results are suppressed to protect staff confidentiality, for some organisations this could mean that all breakdown results are suppressed.