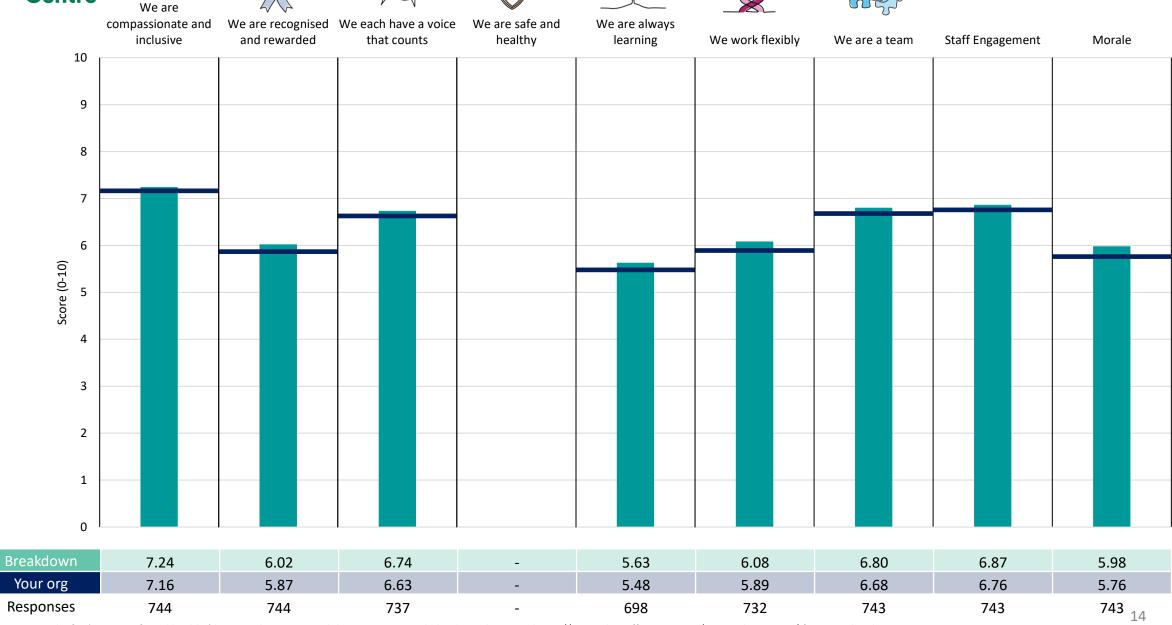

r of responses feeding into each measures and sub-scores for the given breakdown is specified below the table containing the breakdown and trust scores.



! Note: when there are less than 10 responses in a group, results are suppressed to protect staff confidentiality, for some organisations this could mean that all breakdown results are suppressed.





### **Breakdowns 1**

Manchester University NHS Foundation Trust 2023 NHS Staff Survey

#### L3 Charitable Funds















#### L3 Childrens Services















#### L3 Clinical & Scientific Services



































### L3 Dental Hospital















#### L3 Facilities





















### L3 Local Care Organisation

































### L3 North Manchester General Hosp





















#### L3 Research

































#### L3 Saint Marys Hospital













#### L3 WTWA

























### **Breakdowns 2**

Manchester University NHS Foundation Trust 2023 NHS Staff Survey

#### **L4** Cardiac Division





















#### L4 Cardio-Vascular





















#### L4 Children's CAMH





















#### L4 Children's Medicine Unit





















### L4 Children's Surgery and Theatre





















#### L4 Childrens Management





















#### L4 Corporate Services WTWA





















### L4 Crit Care, Anaes and Cmplx Med





















#### L4 Emergency Assessment & Access





















### L4 Emergency Care Village



















### L4 GI Medicine & Surgery













#### L4 Head &