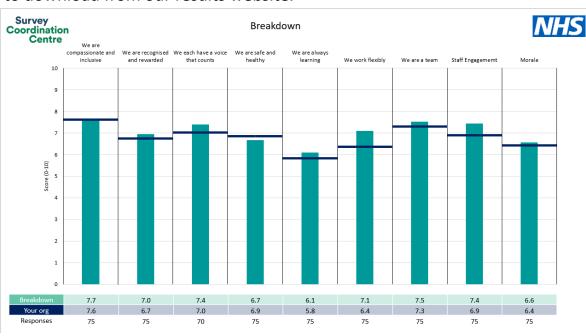

#### **Key features**

Breakdown type and breakdown name are specified in the header.

Breakdown results are presented in the context of the (unweighted) organisation average ('Your org'), so it is easy to tell if a breakdown area is performing better or worse than the organisation average. For all People Promise element and theme results, a higher score is a better result than a lower score

The number of responses feeding into each measures and sub-scores for the given breakdown is specified below the table containing the breakdown and trust scores.

! Note: when there are less than 10 responses in a group, results are suppressed to protect staff confidentiality, for some organisations this could mean that all breakdown results are suppressed.

### **Breakdowns 1**

Manchester University NHS Foundation Trust 2023 NHS Staff Survey

#### L3 Charitable Funds