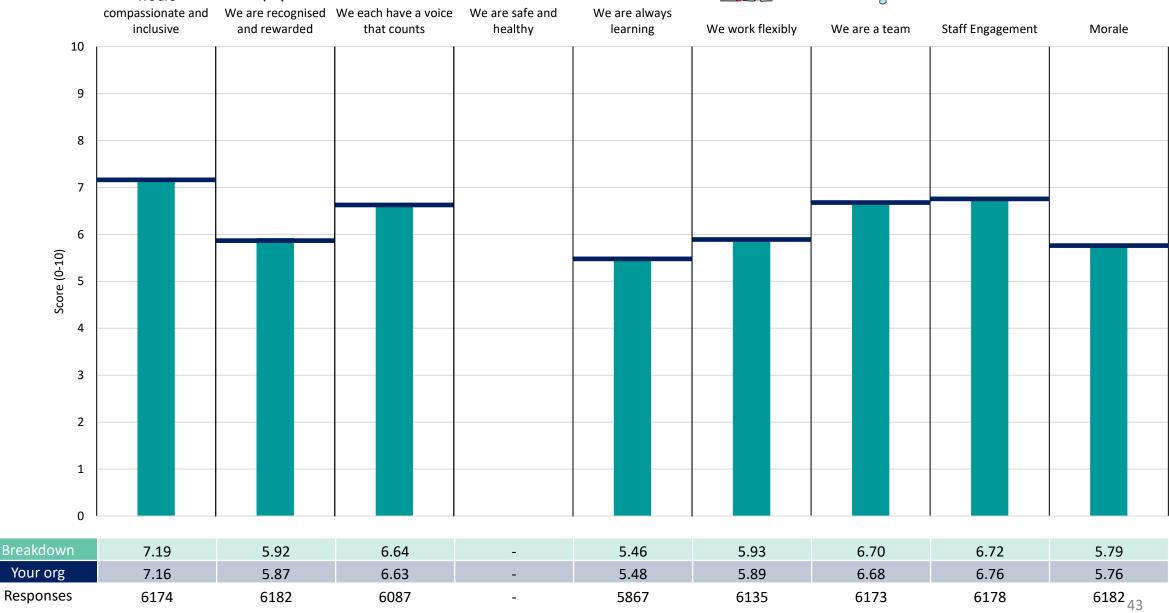

#### **Key features**

Breakdown type and breakdown name are specified in the header.

Breakdown results are presented in the context of the (unweighted) organisation average ('Your org'), so it is easy to tell if a breakdown area is performing better or worse than the organisation average. For all People Promise element and theme results, a higher score is a better result than a lower score

The number of responses feeding into each measures and sub-scores for the given breakdown is specified below the table containing the breakdown and trust scores.

! Note: when there are less than 10 responses in a group, results are suppressed to protect staff confidentiality, for some organisations this could mean that all breakdown results are suppressed.