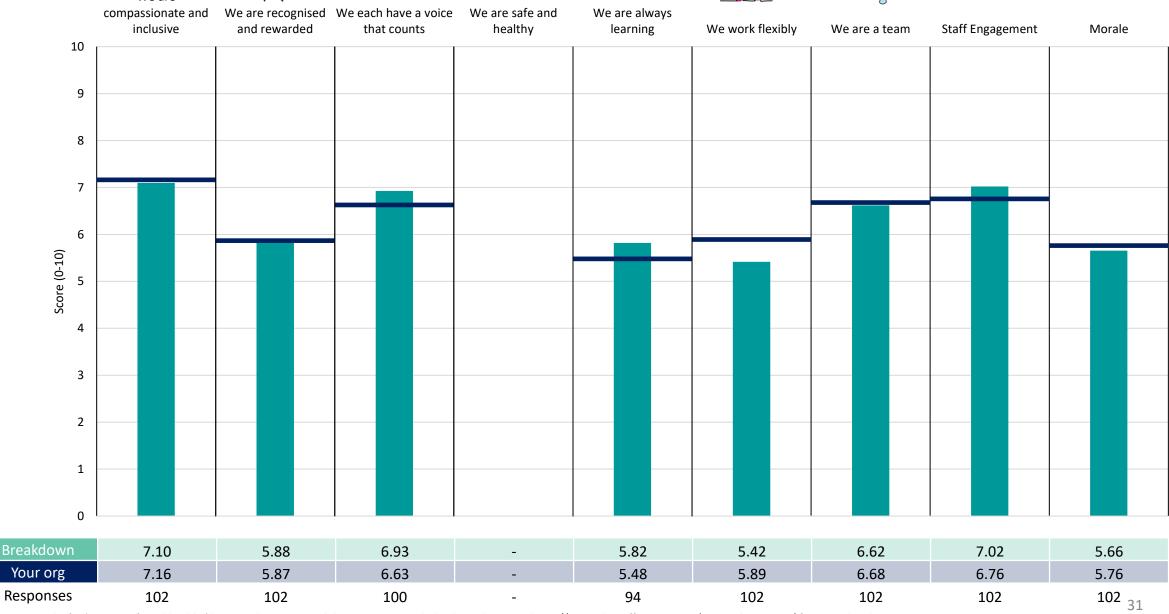

#### L3 Saint Marys Hospital













#### L3 WTWA

























### **Breakdowns 2**

Manchester University NHS Foundation Trust 2023 NHS Staff Survey

#### **L4** Cardiac Division





















#### L4 Cardio-Vascular





















#### L4 Children's CAMH





















#### L4 Children's Medicine Unit





















### L4 Children's Surgery and Theatre





















#### L4 Childrens Management





















#### L4 Corporate Services WTWA





















### L4 Crit Care, Anaes and Cmplx Med





















#### L4 Emergency Assessment & Access





















### L4 Emergency Care Village



















### L4 GI Medicine & Surgery













#### L4 Head & Neck





















### L4 In Patient Medical Specialties





















#### **L4 MLCO Trafford**





















#### L4 MRI Corporate





















### L4 Manchester Local Care Organisation





















### L4 Medical Specialties and Outpatients

































#### L4 Respiratory WTWA













### L4 Surgery and Theatres WTWA





















#### L4 Theatres & Elective in Reach





















#### L4 Trauma Ortho B&P [WTWA]





















### L4 Urology, Renal & Transplant





















#### Other





















Note. 2023 results for 'We are safe and healthy' have not been reported due to an issue with the data. Please see <a href="https://www.nhsstaffsurveys.com/survey-documents/">https://www.nhsstaffsurveys.com/survey-docume