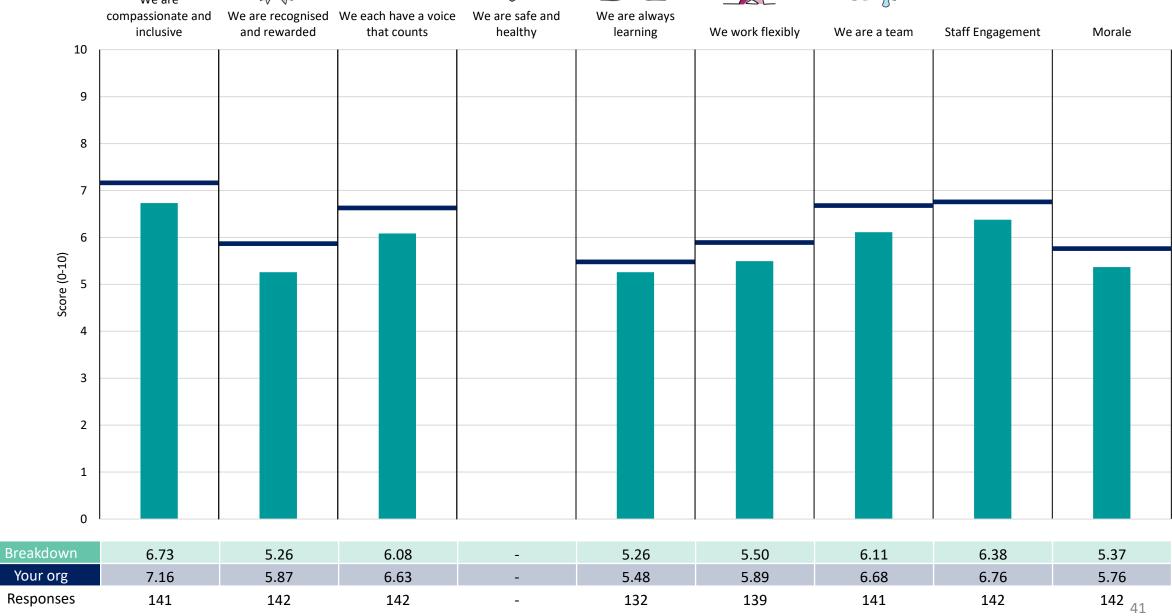

#### **Key features**

Breakdown type and breakdown name are specified in the header.

Breakdown results are presented in the context of the (unweighted) organisation average ('Your org'), so it is easy to tell if a breakdown area is performing better or worse than the organisation average. For all People Promise element and theme results, a higher score is a better result than a lower score

The number of responses feeding into each measures and sub-scores for the given breakdown is specified below the table containing the breakdown and trust scores.

! Note: when there are less than 10 responses in a group, results are suppressed to protect staff confidentiality, for some organisations this could mean that all breakdown results are suppressed.