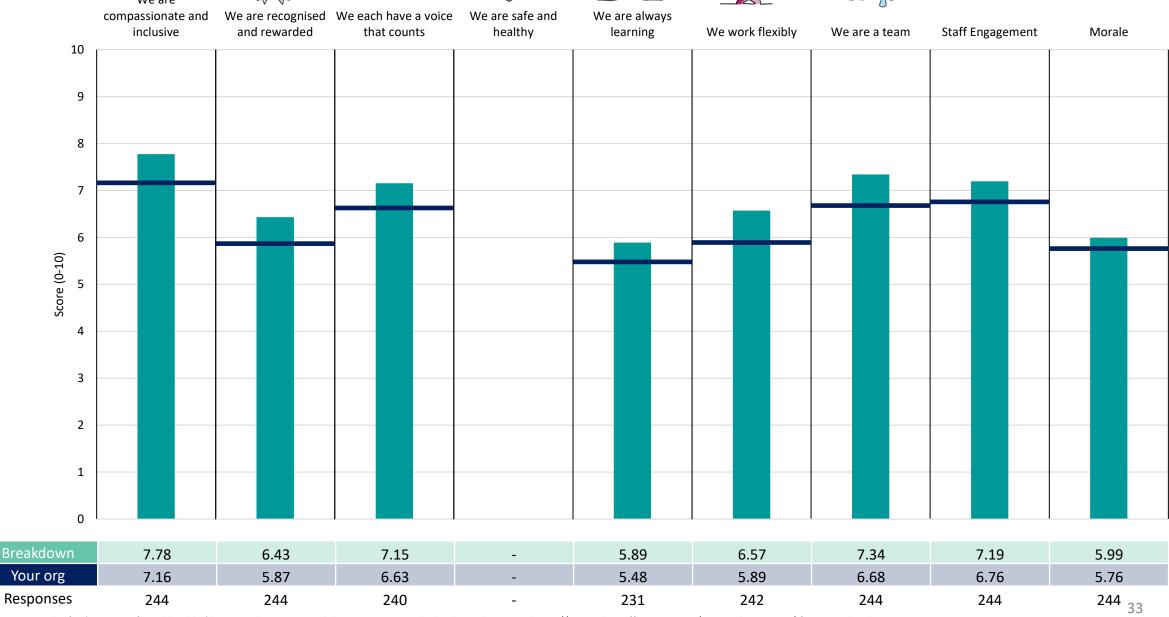

### **Breakdowns 2**

Manchester University NHS Foundation Trust 2023 NHS Staff Survey

#### **L4** Cardiac Division





















#### L4 Cardio-Vascular





















#### L4 Children's CAMH





















#### L4 Children's Medicine Unit





















### L4 Children's Surgery and Theatre





















#### L4 Childrens Management





















#### L4 Corporate Services WTWA





















### L4 Crit Care, Anaes and Cmplx Med





















#### L4 Emergency Assessment & Access





















### L4 Emergency Care Village



















### L4 GI Medicine & Surgery













#### L4 Head & Neck





















### L4 In Patient Medical Specialties





















#### **L4 MLCO Trafford**





















#### L4 MRI Corporate





















### L4 Manchester Local Care Organisation





















### L4 Medical Specialties and Outpatients

































#### L4 Respiratory WTWA













### L4 Surgery and Theatres WTWA





















#### L4 Theatres & Elective in Reach





















#### L4 Trauma Ortho B&P [WTWA]





















### L4 Urology, Renal & Transplant





















#### Other





















Note. 2023 results for 'We are safe and healthy' have not been reported due to an issue with the data. Please see <a href="https://www.nhsstaffsurveys.com/survey-documents/">https://www.nhsstaffsurveys.com/survey-documents/</a> for more details.