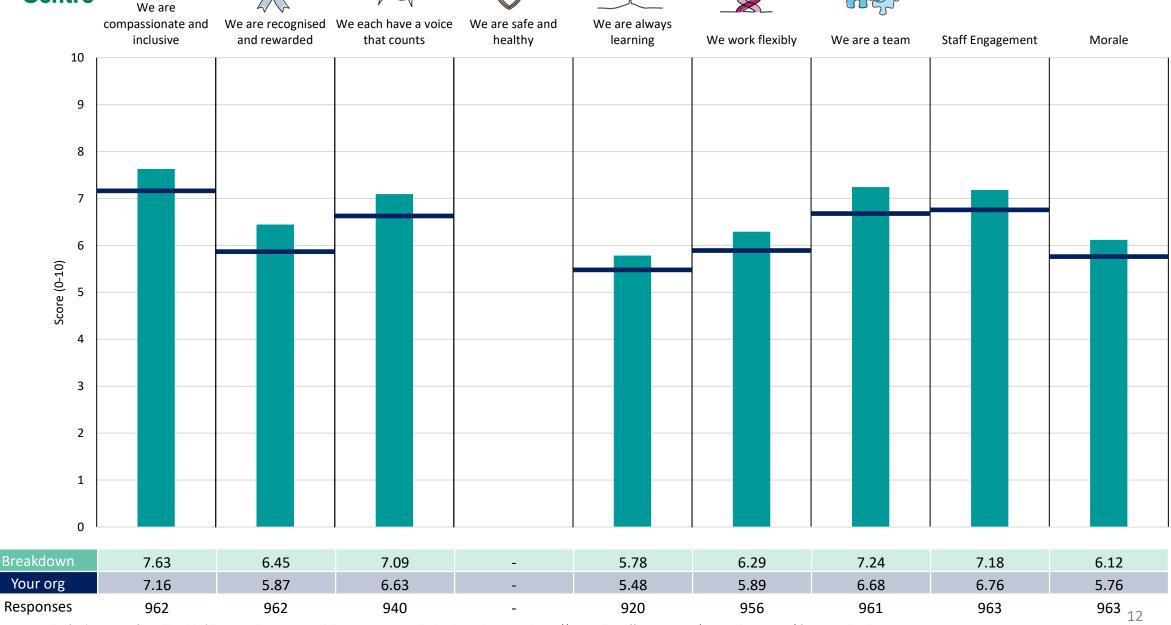

theme results, a higher score is a better result than a lower score

The number of responses feeding into each measures and sub-scores for the given breakdown is specified below the table containing the breakdown and trust scores.



! Note: when there are less than 10 responses in a group, results are suppressed to protect staff confidentiality, for some organisations this could mean that all breakdown results are suppressed.





### **Breakdowns 1**

Manchester University NHS Foundation Trust 2023 NHS Staff Survey

#### L3 Charitable Funds















#### L3 Childrens Services















#### L3 Clinical & Scientific Services



































### L3 Dental Hospital















#### L3 Facilities





















### L3 Local Care Organisation

































### L3 North Manchester General Hosp





















#### L3 Research

































#### L3 Saint Marys Hospital













#### L3 WTWA

























### **Breakdowns 2**

Manchester University NHS Foundation Trust 2023 NHS Staff Survey

#### **L4** Cardiac Division





















#### L4 Cardio-Vascular





















#### L4 Children's CAMH





















#### L4 Children's Medicine Unit





















### L4 Children's Surgery and Theatre





















#### L4 Childrens Management





















#### L4 Corporate Services WTWA





















### L4 Crit Care, Anaes and Cmplx Med





















#### L4 Emergency Assessment & Access





















### L4 Emergency Care Villag