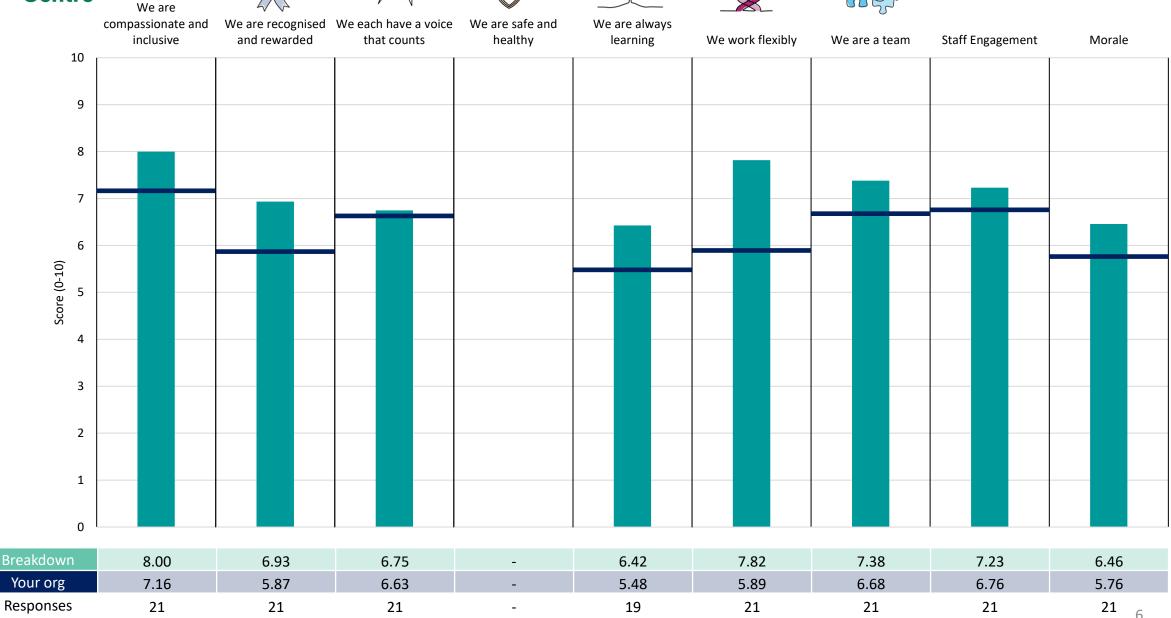

#### **Key features**

Breakdown type and breakdown name are specified in the header.

Breakdown results are presented in the context of the (unweighted) organisation average ('Your org'), so it is easy to tell if a breakdown area is performing better or worse than the organisation average. For all People Promise element and theme results, a higher score is a better result than a lower score

The number of responses feeding into each measures and sub-scores for the given breakdown is specified below the table containing the breakdown and trust scores.

! Note: when there are less than 10 responses in a group, results are suppressed to protect staff confidentiality, for some organisations this could mean that all breakdown results are suppressed.

### **Breakdowns 2**

Manchester University NHS Foundation Trust 2023 NHS Staff Survey

#### **L4** Cardiac Division