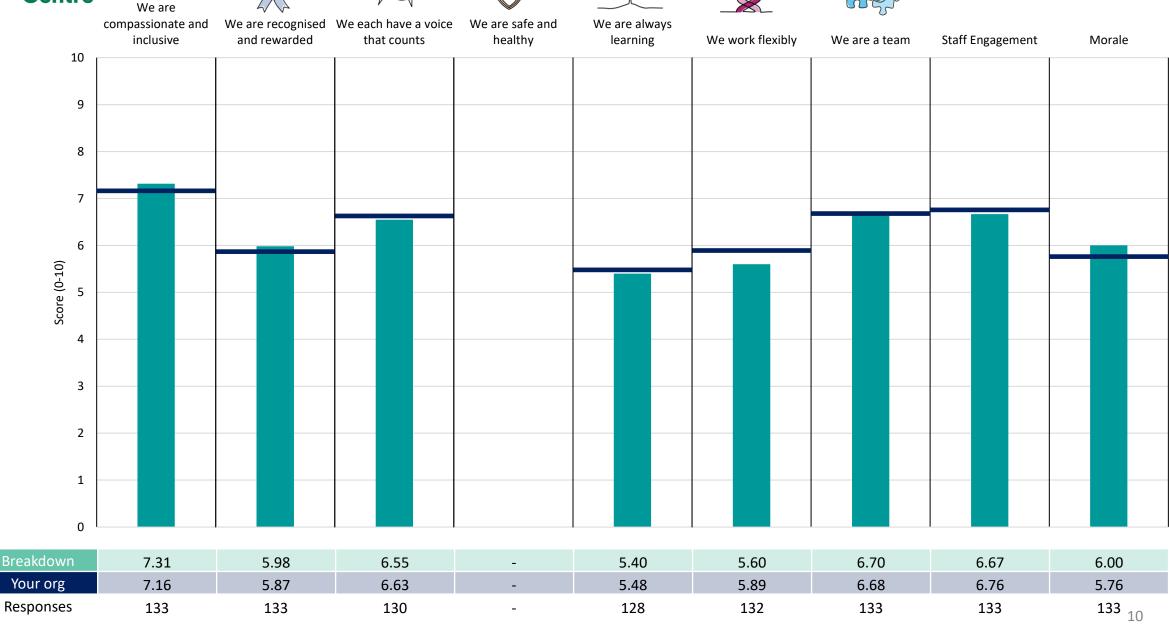

#### **Key features**

Breakdown type and breakdown name are specified in the header.

Breakdown results are presented in the context of the (unweighted) organisation average ('Your org'), so it is easy to tell if a breakdown area is performing better or worse than the organisation average. For all People Promise element and theme results, a higher score is a better result than a lower score

The number of responses feeding into each measures and sub-scores for the given breakdown is specified below the table containing the breakdown and trust scores.

! Note: when there are less than 10 responses in a group, results are suppressed to protect staff confidentiality, for some organisations this could mean that all breakdown results are suppressed.

### **Breakdowns 2**

Manchester University NHS Foundation Trust 2023 NHS Staff Survey

#### L4 Children's CAMH