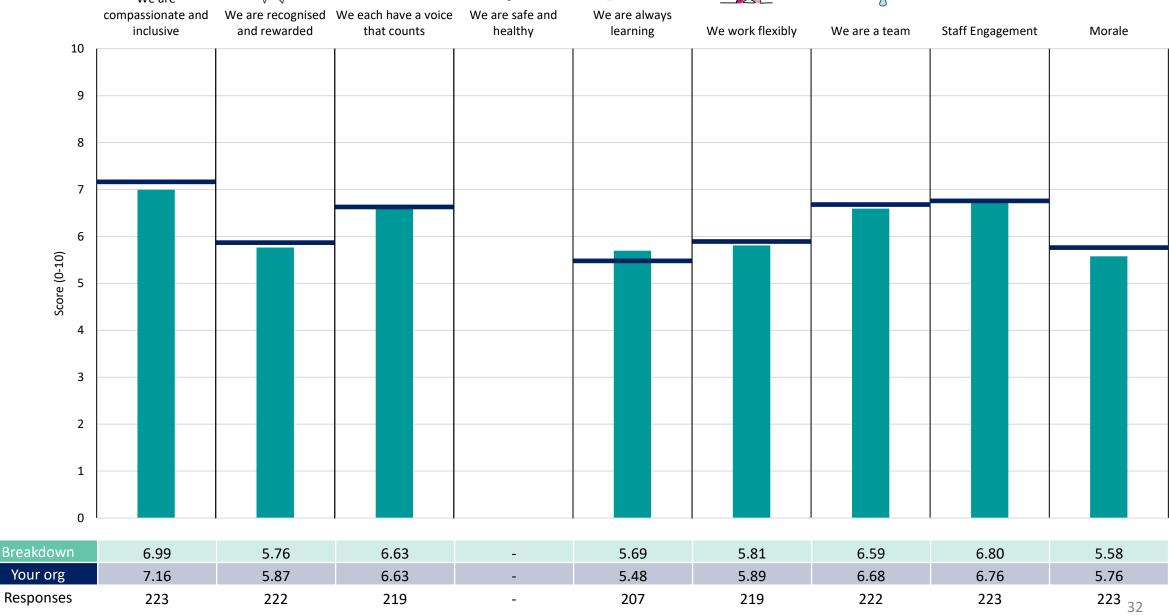

#### L3 WTWA

























### **Breakdowns 2**

Manchester University NHS Foundation Trust 2023 NHS Staff Survey

#### **L4** Cardiac Division





















#### L4 Cardio-Vascular





















#### L4 Children's CAMH





















#### L4 Children's Medicine Unit





















### L4 Children's Surgery and Theatre





















#### L4 Childrens Management





















#### L4 Corporate Services WTWA





















### L4 Crit Care, Anaes and Cmplx Med





















#### L4 Emergency Assessment & Access





















### L4 Emergency Care Village



















### L4 GI Medicine & Surgery













#### L4 Head & Neck





















### L4 In Patient Medical Specialties





















#### **L4 MLCO Trafford**





















#### L4 MRI Corporate





















### L4 Manchester Local Care Organisation





















### L4 Medical Specialties and Outpatients

































#### L4 Respiratory WTWA













### L4 Surgery and Theatres WTWA





















#### L4 Theatres & Elective in Reach





















#### L4 Trauma Ortho B&P [WTWA]





















### L4 Urology, Renal & Transplant





















#### Other





















Note. 2023 results for 'We are safe and healthy' have not been reported due to an issue with the data. Please see <a href="https://www.nhsstaffsurveys.com/survey-documents/">https://www.nhsstaffsurveys.com/survey-documents/</a> for more details.