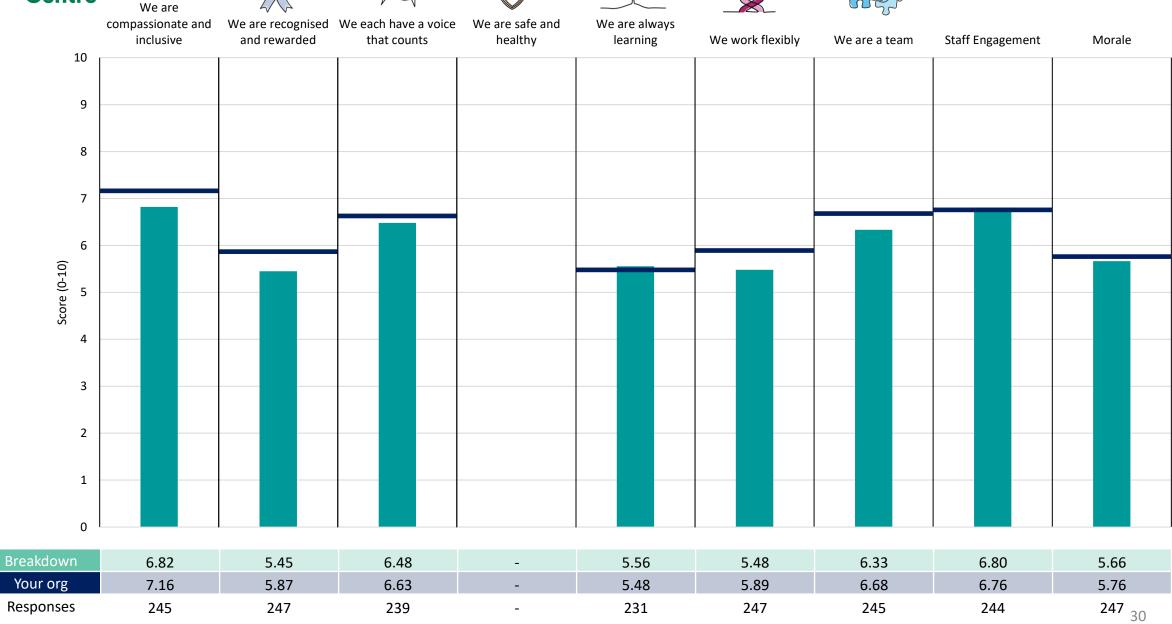

#### L3 Research

































#### L3 Saint Marys Hospital













#### L3 WTWA

























### **Breakdowns 2**

Manchester University NHS Foundation Trust 2023 NHS Staff Survey

#### **L4** Cardiac Division





















#### L4 Cardio-Vascular





















#### L4 Children's CAMH





















#### L4 Children's Medicine Unit





















### L4 Children's Surgery and Theatre





















#### L4 Childrens Management





















#### L4 Corporate Services WTWA





















### L4 Crit Care, Anaes and Cmplx Med





















#### L4 Emergency Assessment & Access





















### L4 Emergency Care Village



















### L4 GI Medicine & Surgery













#### L4 Head & Neck





















### L4 In Patient Medical Specialties





















#### **L4 MLCO Trafford**





















#### L4 MRI Corporate





















### L4 Manchester Local Care Organisation





















### L4 Medical Specialties and Outpatients

































#### L4 Respiratory WTWA













### L4 Surgery and Theatres WTWA





















#### L4 Theatres & Elective in Reach





















#### L4 Trauma Ortho B&P [WTWA]





















### L4 Urology, Renal & Transplant





















#### Other





















Note. 2023 results for 'We are safe and healthy' have not been reported due to an issue with the data. Please see <a href="https://www.nhsstaffsurveys.com/survey-documents/">http