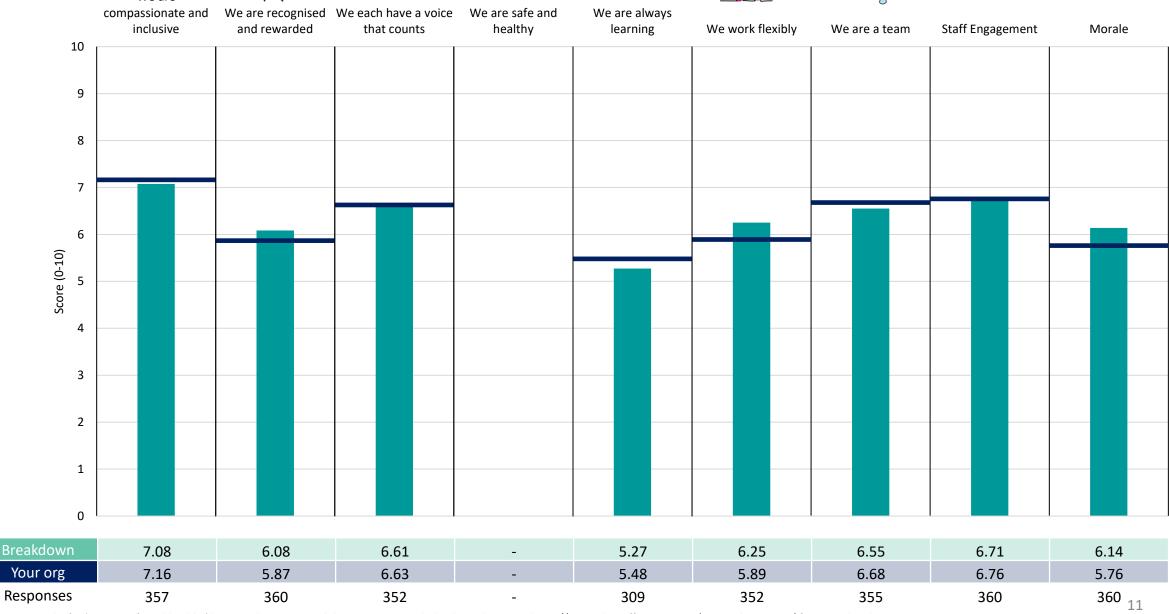

average. For all People Promise element and theme results, a higher score is a better result than a lower score

The number of responses feeding into each measures and sub-scores for the given breakdown is specified below the table containing the breakdown and trust scores.



! Note: when there are less than 10 responses in a group, results are suppressed to protect staff confidentiality, for some organisations this could mean that all breakdown results are suppressed.





### **Breakdowns 1**

Manchester University NHS Foundation Trust 2023 NHS Staff Survey

#### L3 Charitable Funds















#### L3 Childrens Services















#### L3 Clinical & Scientific Services



































### L3 Dental Hospital















#### L3 Facilities





















### L3 Local Care Organisation

































### L3 North Manchester General Hosp





















#### L3 Research

































#### L3 Saint Marys Hospital













#### L3 WTWA

























### **Breakdowns 2**

Manchester University NHS Foundation Trust 2023 NHS Staff Survey

#### **L4** Cardiac Division





















#### L4 Cardio-Vascular





















#### L4 Children's CAMH





















#### L4 Children's Medicine Unit





















### L4 Children's Surgery and Theatre





















#### L4 Childrens Management





















#### L4 Corporate Services WTWA





















### L4 Crit Care, Anaes and Cmplx Med





















#### L4 Emergency Assessment & Access