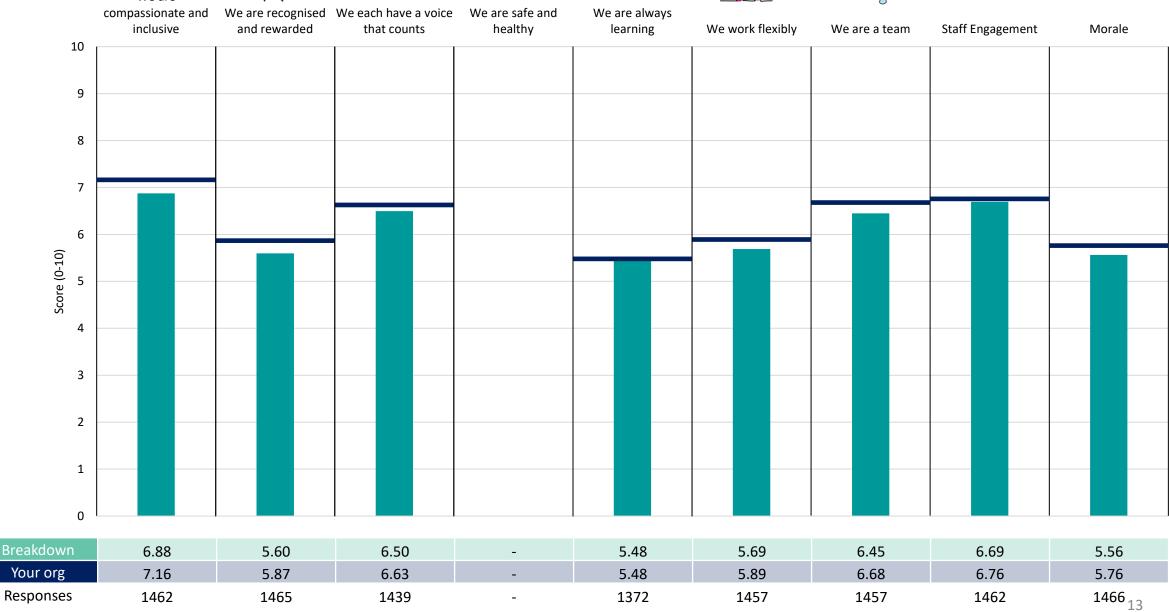

her score is a better result than a lower score

The number of responses feeding into each measures and sub-scores for the given breakdown is specified below the table containing the breakdown and trust scores.



! Note: when there are less than 10 responses in a group, results are suppressed to protect staff confidentiality, for some organisations this could mean that all breakdown results are suppressed.





### **Breakdowns 1**

Manchester University NHS Foundation Trust 2023 NHS Staff Survey

#### L3 Charitable Funds















#### L3 Childrens Services















#### L3 Clinical & Scientific Services



































### L3 Dental Hospital















#### L3 Facilities





















### L3 Local Care Organisation

































### L3 North Manchester General Hosp





















#### L3 Research

































#### L3 Saint Marys Hospital













#### L3 WTWA

























### **Breakdowns 2**

Manchester University NHS Foundation Trust 2023 NHS Staff Survey

#### **L4** Cardiac Division





















#### L4 Cardio-Vascular





















#### L4 Children's CAMH





















#### L4 Children's Medicine Unit





















### L4 Children's Surgery and Theatre





















#### L4 Childrens Management





















#### L4 Corporate Services WTWA





















### L4 Crit Care, Anaes and Cmplx Med





















#### L4 Emergency Assessment & Access





















### L4 Emergency Care Village