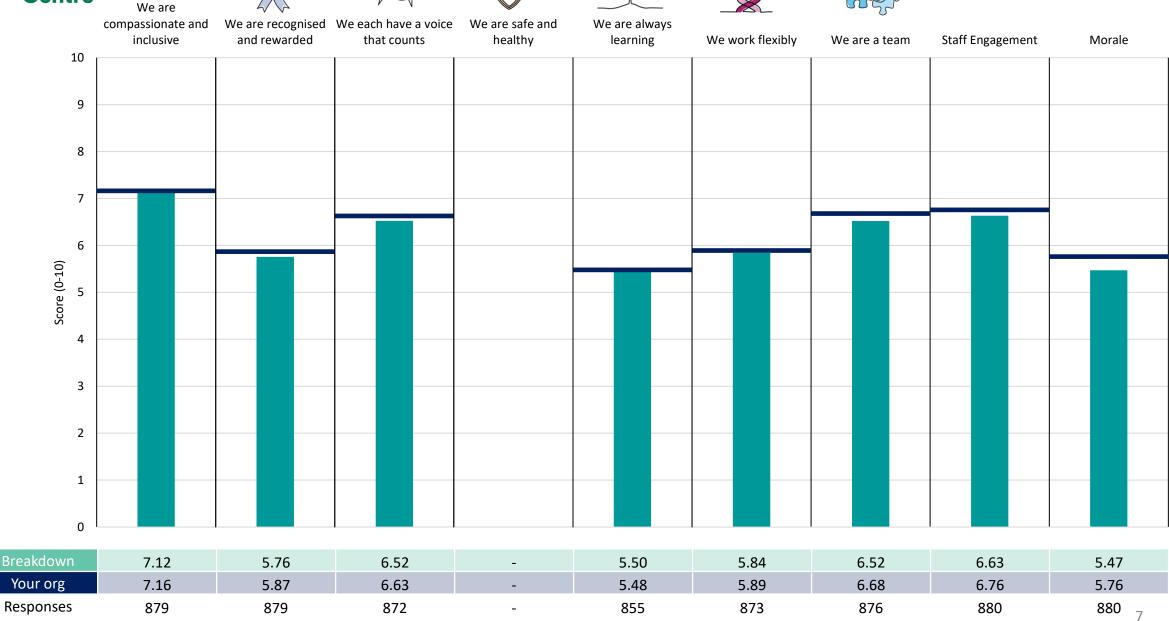

#### **Key features**

Breakdown type and breakdown name are specified in the header.

Breakdown results are presented in the context of the (unweighted) organisation average ('Your org'), so it is easy to tell if a breakdown area is performing better or worse than the organisation average. For all People Promise element and theme results, a higher score is a better result than a lower score

The number of responses feeding into each measures and sub-scores for the given breakdown is specified below the table containing the breakdown and trust scores.

! Note: when there are less than 10 responses in a group, results are suppressed to protect staff confidentiality, for some organisations this could mean that all breakdown results are suppressed.

### **Breakdowns 2**

Manchester University NHS Foundation Trust 2023 NHS Staff Survey

#### L4 Cardio-Vascular