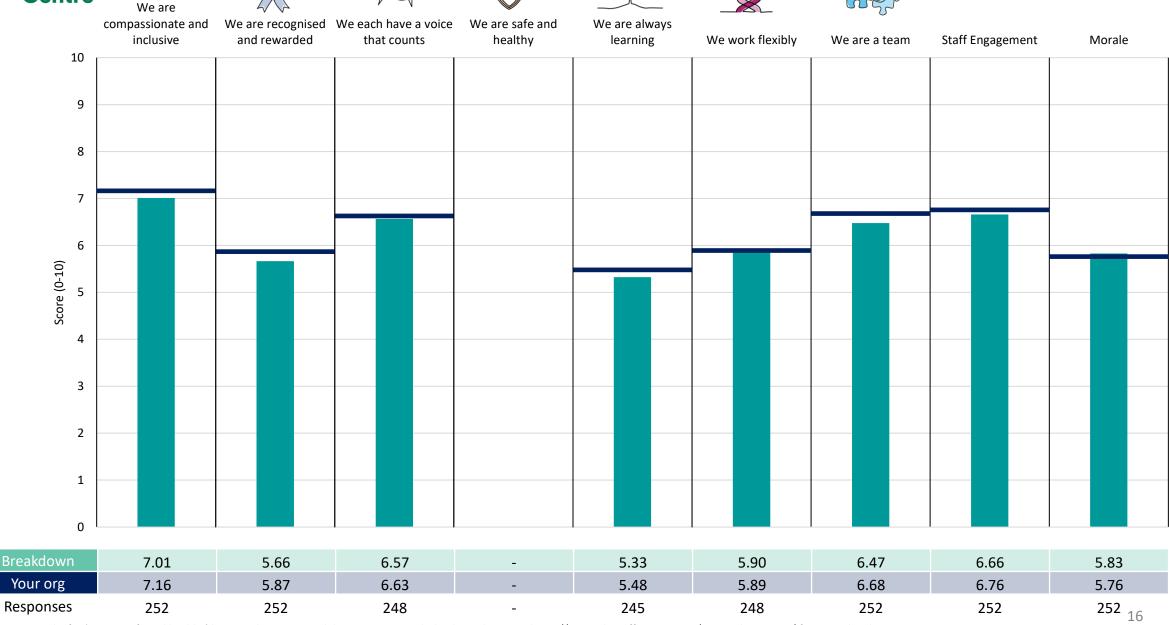

scores for the given breakdown is specified below the table containing the breakdown and trust scores.



! Note: when there are less than 10 responses in a group, results are suppressed to protect staff confidentiality, for some organisations this could mean that all breakdown results are suppressed.





### **Breakdowns 1**

Manchester University NHS Foundation Trust 2023 NHS Staff Survey

#### L3 Charitable Funds















#### L3 Childrens Services















#### L3 Clinical & Scientific Services



































### L3 Dental Hospital















#### L3 Facilities





















### L3 Local Care Organisation

































### L3 North Manchester General Hosp





















#### L3 Research

































#### L3 Saint Marys Hospital













#### L3 WTWA

























### **Breakdowns 2**

Manchester University NHS Foundation Trust 2023 NHS Staff Survey

#### **L4** Cardiac Division





















#### L4 Cardio-Vascular





















#### L4 Children's CAMH





















#### L4 Children's Medicine Unit





















### L4 Children's Surgery and Theatre





















#### L4 Childrens Management





















#### L4 Corporate Services WTWA





















### L4 Crit Care, Anaes and Cmplx Med





















#### L4 Emergency Assessment & Access





















### L4 Emergency Care Village



















### L4 GI Medicine & Surgery













#### L4 Head & Neck





















### L4 In Patient Medica