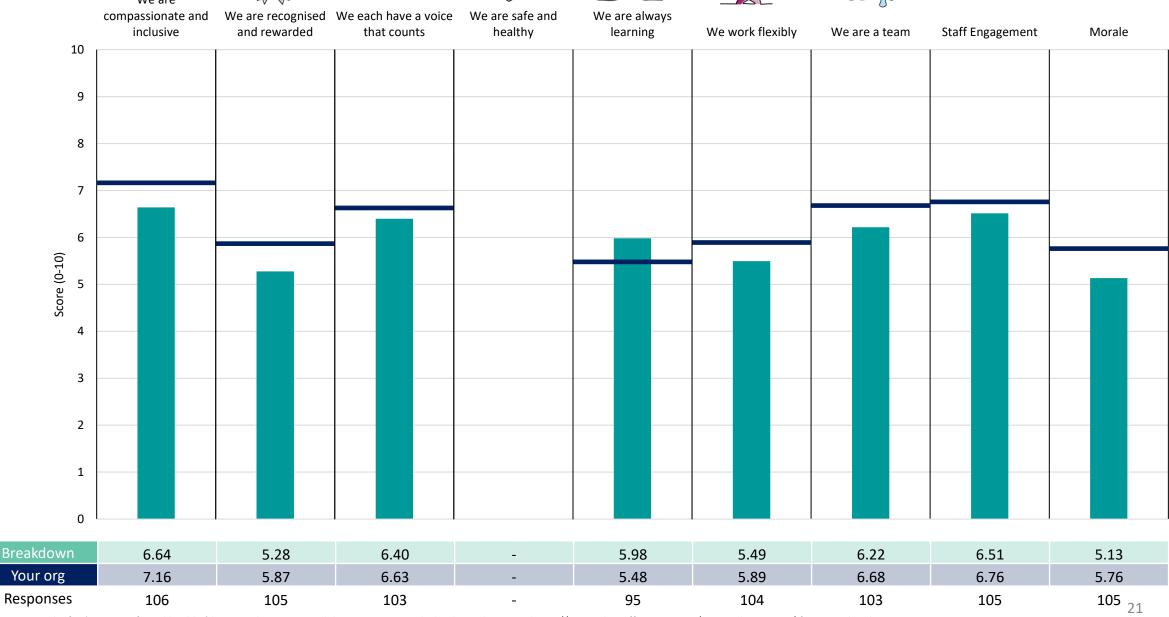

t all breakdown results are suppressed.





### **Breakdowns 1**

Manchester University NHS Foundation Trust 2023 NHS Staff Survey

#### L3 Charitable Funds















#### L3 Childrens Services















#### L3 Clinical & Scientific Services



































### L3 Dental Hospital















#### L3 Facilities





















### L3 Local Care Organisation

































### L3 North Manchester General Hosp





















#### L3 Research

































#### L3 Saint Marys Hospital













#### L3 WTWA

























### **Breakdowns 2**

Manchester University NHS Foundation Trust 2023 NHS Staff Survey

#### **L4** Cardiac Division





















#### L4 Cardio-Vascular





















#### L4 Children's CAMH





















#### L4 Children's Medicine Unit





















### L4 Children's Surgery and Theatre





















#### L4 Childrens Management





















#### L4 Corporate Services WTWA





















### L4 Crit Care, Anaes and Cmplx Med





















#### L4 Emergency Assessment & Access





















### L4 Emergency Care Village



















### L4 GI Medicine & Surgery













#### L4 Head & Neck





















### L4 In Patient Medical Specialties





















#### **L4 MLCO Trafford**





















#### L4 MRI Corporate





















### L4 Manchester Local Care Organisation





















### L4 Medical Specialties and Outpatients