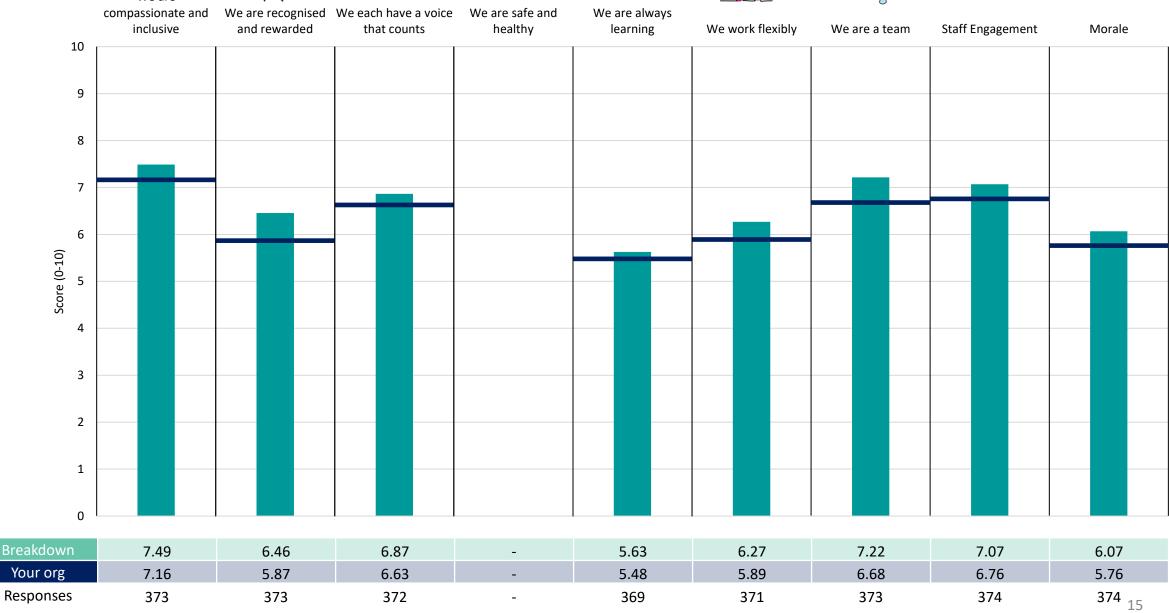

res and sub-scores for the given breakdown is specified below the table containing the breakdown and trust scores.



! Note: when there are less than 10 responses in a group, results are suppressed to protect staff confidentiality, for some organisations this could mean that all breakdown results are suppressed.





### **Breakdowns 1**

Manchester University NHS Foundation Trust 2023 NHS Staff Survey

#### L3 Charitable Funds















#### L3 Childrens Services















#### L3 Clinical & Scientific Services



































### L3 Dental Hospital















#### L3 Facilities





















### L3 Local Care Organisation

































### L3 North Manchester General Hosp





















#### L3 Research

































#### L3 Saint Marys Hospital













#### L3 WTWA

























### **Breakdowns 2**

Manchester University NHS Foundation Trust 2023 NHS Staff Survey

#### **L4** Cardiac Division





















#### L4 Cardio-Vascular





















#### L4 Children's CAMH





















#### L4 Children's Medicine Unit





















### L4 Children's Surgery and Theatre





















#### L4 Childrens Management





















#### L4 Corporate Services WTWA





















### L4 Crit Care, Anaes and Cmplx Med





















#### L4 Emergency Assessment & Access





















### L4 Emergency Care Village



















### L4 GI Medicine & Surgery













#### L4 Head & Neck





















### L4 In Pa