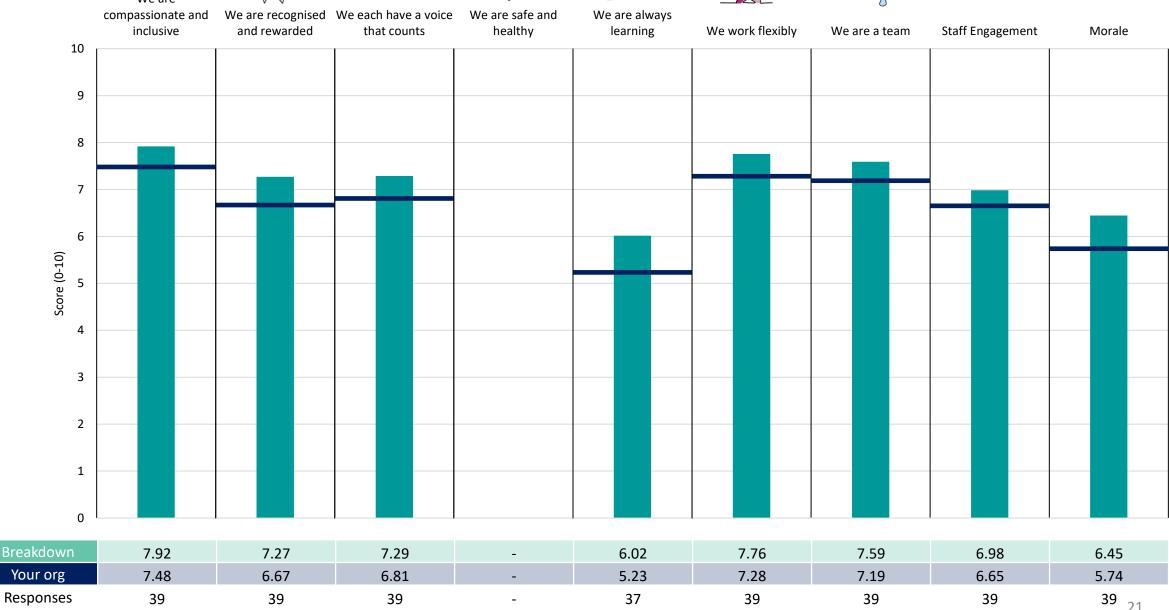

oup, results are suppressed to protect staff confidentiality, for some organisations this could mean that all breakdown results are suppressed.





### **Breakdowns 1**

NHS Cheshire and Merseyside ICB 2023 NHS Staff Survey

#### **Assistant Chief Executive**















#### **Cheshire East**





















#### **Cheshire West**





















#### Digital











#### **Executive Team**





















#### Finance





















#### Halton





















#### Knowsley















#### Liverpool





















#### **Medicines Management**













#### Nursing & Care





















#### People



































#### Sefton





















#### St Helens





















#### Warrington





















#### Wirral

























### **Breakdowns 2**

NHS Cheshire and Merseyside ICB 2023 NHS Staff Survey

#### **Assistant Chief Executive Strategy**







#### Business Intelligence, EPRR, Planning & Performance, Urgent Care

















#### CW All Age Continuing Health Care (AACHC)

















#### **Cheshire East**





















#### **Cheshire West**





















#### Communications & Engagement





















### Corporate Affairs & Governance Survey Coordination Centre



















#### Digital











#### Estates, Contracting & Procurement







#### **Executive Team**





















#### Finance





















#### Halton





















#### Knowsley















#### **LMNS**





















#### Liverpo