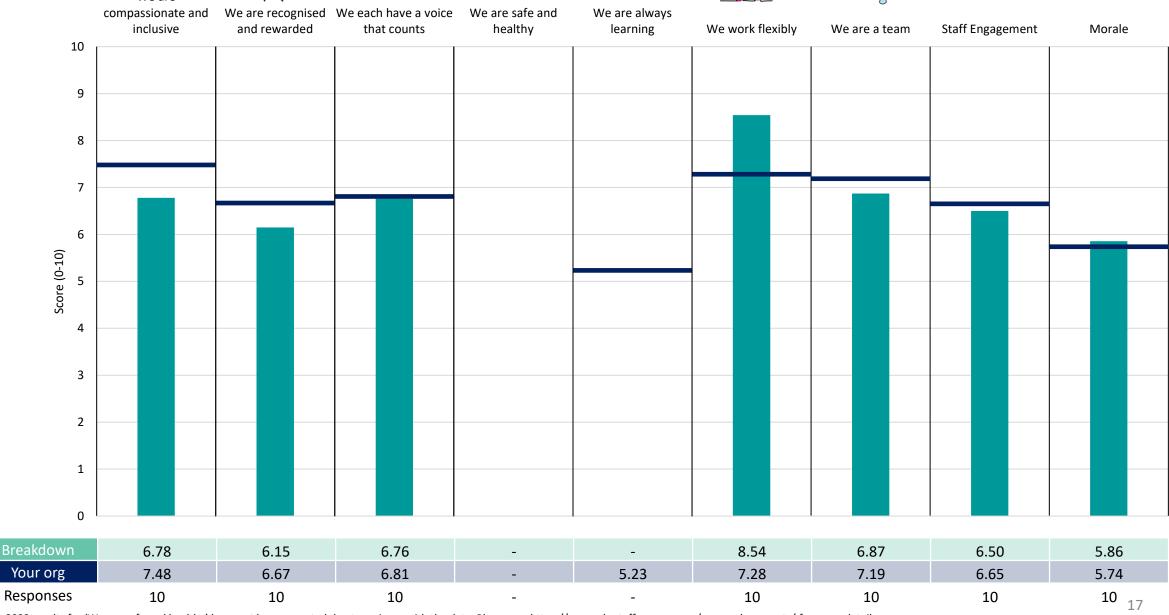

fied below the table containing the breakdown and trust scores.



! Note: when there are less than 10 responses in a group, results are suppressed to protect staff confidentiality, for some organisations this could mean that all breakdown results are suppressed.





### **Breakdowns 1**

NHS Cheshire and Merseyside ICB 2023 NHS Staff Survey

#### **Assistant Chief Executive**















#### **Cheshire East**





















#### **Cheshire West**





















#### Digital











#### **Executive Team**





















#### Finance





















#### Halton





















#### Knowsley















#### Liverpool





















#### **Medicines Management**













#### Nursing & Care





















#### People



































#### Sefton





















#### St Helens





















#### Warrington





















#### Wirral

























### **Breakdowns 2**

NHS Cheshire and Merseyside ICB 2023 NHS Staff Survey

#### **Assistant Chief Executive Strategy**







#### Business Intelligence, EPRR, Planning & Performance, Urgent Care

















#### CW All Age Continuing Health Care (AACHC)

















#### **Cheshire East**





















#### **Cheshire West**





















#### Communications & Engagement





















### Corporate Affairs & Governance Survey Coordination Centre



















#### Digital











#### Estates, Contracting & Procurement







#### **Executive Team**





















#### Finance