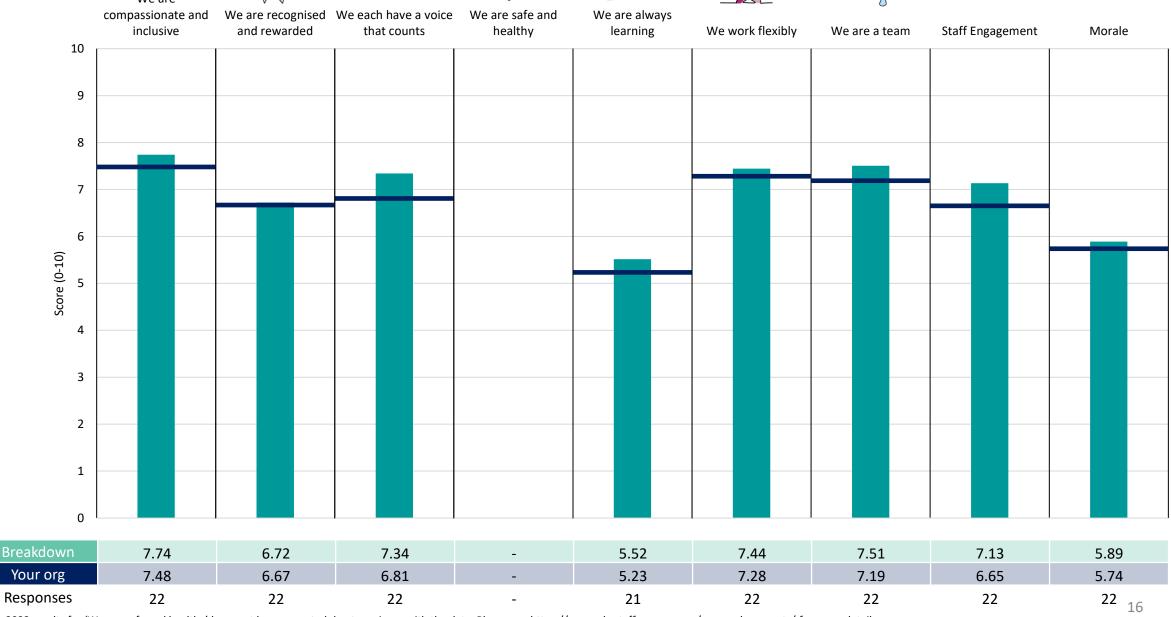

for the given breakdown is specified below the table containing the breakdown and trust scores.



! Note: when there are less than 10 responses in a group, results are suppressed to protect staff confidentiality, for some organisations this could mean that all breakdown results are suppressed.





### **Breakdowns 1**

NHS Cheshire and Merseyside ICB 2023 NHS Staff Survey

#### **Assistant Chief Executive**















#### **Cheshire East**





















#### **Cheshire West**





















#### Digital











#### **Executive Team**





















#### Finance





















#### Halton





















#### Knowsley















#### Liverpool





















#### **Medicines Management**













#### Nursing & Care





















#### People



































#### Sefton





















#### St Helens





















#### Warrington





















#### Wirral

























### **Breakdowns 2**

NHS Cheshire and Merseyside ICB 2023 NHS Staff Survey

#### **Assistant Chief Executive Strategy**







#### Business Intelligence, EPRR, Planning & Performance, Urgent Care

















#### CW All Age Continuing Health Care (AACHC)

















#### **Cheshire East**





















#### **Cheshire West**





















#### Communications & Engagement





















### Corporate Affairs & Governance Survey Coordination Centre



















#### Digital











#### Estates, Contracting & Procurement







#### **Executive Team**