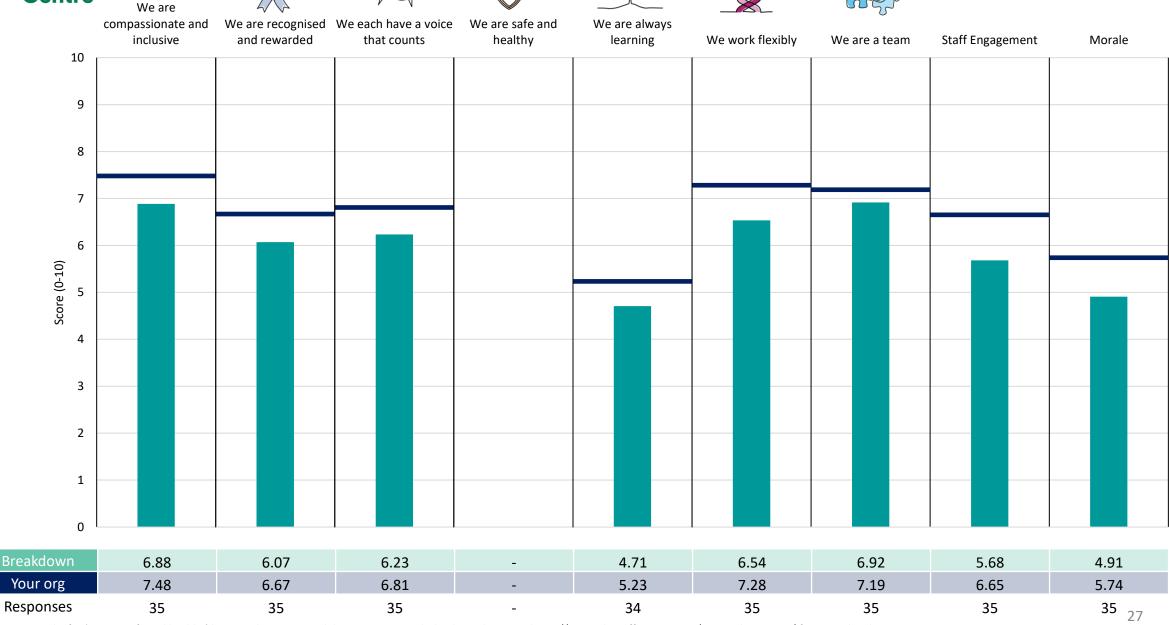

#### **Cheshire West**

#### **Key features**

Breakdown type and breakdown name are specified in the header.

Breakdown results are presented in the context of the (unweighted) organisation average ('Your org'), so it is easy to tell if a breakdown area is performing better or worse than the organisation average. For all People Promise element and theme results, a higher score is a better result than a lower score

The number of responses feeding into each measures and sub-scores for the given breakdown is specified below the table containing the breakdown and trust scores.

! Note: when there are less than 10 responses in a group, results are suppressed to protect staff confidentiality, for some organisations this could mean that all breakdown results are suppressed.