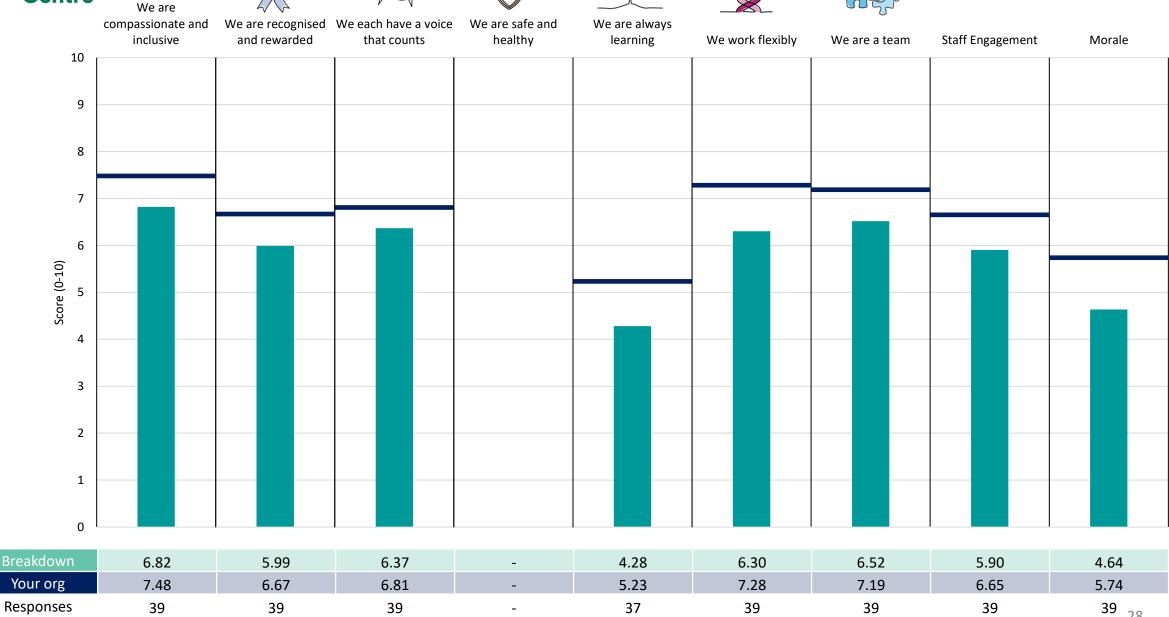

#### Digital

#### **Key features**

Breakdown type and breakdown name are specified in the header.

Breakdown results are presented in the context of the (unweighted) organisation average ('Your org'), so it is easy to tell if a breakdown area is performing better or worse than the organisation average. For all People Promise element and theme results, a higher score is a better result than a lower score

The number of responses feeding into each measures and sub-scores for the given breakdown is specified below the table containing the breakdown and trust scores.

! Note: when there are less than 10 responses in a group, results are suppressed to protect staff confidentiality, for some organisations this could mean that all breakdown results are suppressed.