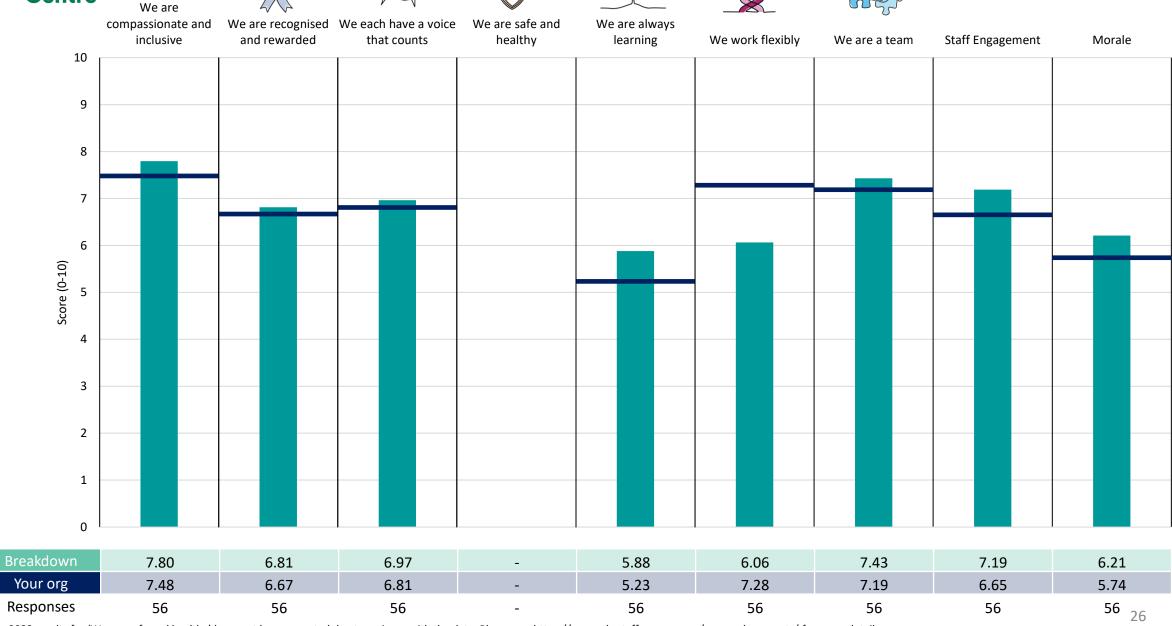

#### **Cheshire East**

#### **Key features**

Breakdown type and breakdown name are specified in the header.

Breakdown results are presented in the context of the (unweighted) organisation average ('Your org'), so it is easy to tell if a breakdown area is performing better or worse than the organisation average. For all People Promise element and theme results, a higher score is a better result than a lower score

The number of responses feeding into each measures and sub-scores for the given breakdown is specified below the table containing the breakdown and trust scores.

! Note: when there are less than 10 responses in a group, results are suppressed to protect staff confidentiality, for some organisations this could mean that all breakdown results are suppressed.