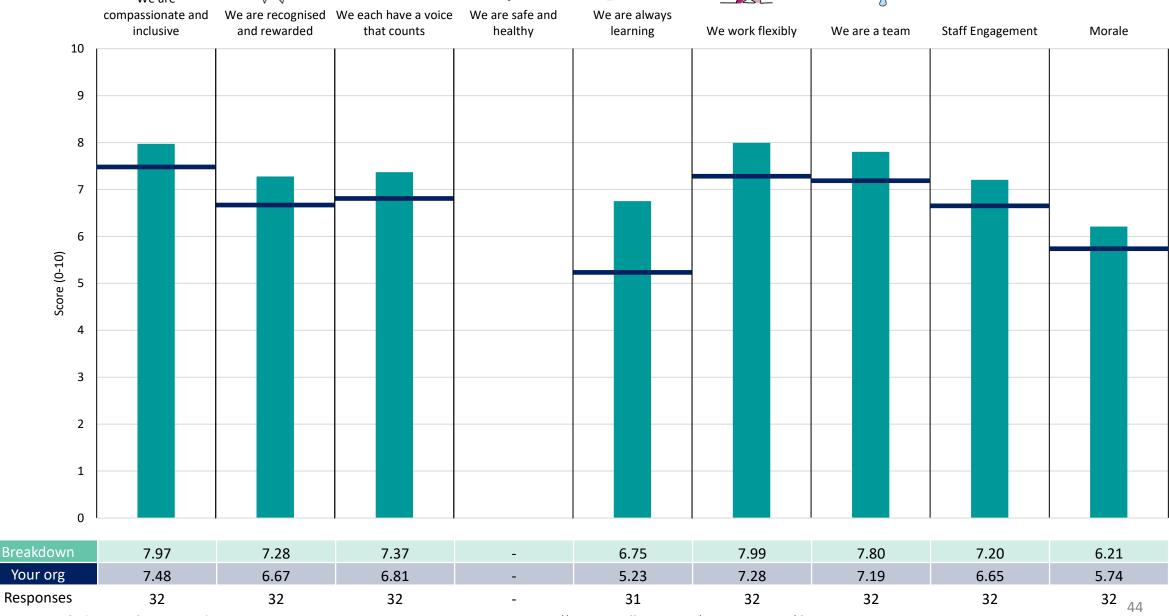

#### **Cheshire East**

#### **Key features**

Breakdown type and breakdown name are specified in the header.

Breakdown results are presented in the context of the (unweighted) organisation average ('Your org'), so it is easy to tell if a breakdown area is performing better or worse than the organisation average. For all People Promise element and theme results, a higher score is a better result than a lower score

The number of responses feeding into each measures and sub-scores for the given breakdown is specified below the table containing the breakdown and trust scores.

! Note: when there are less than 10 responses in a group, results are suppressed to protect staff confidentiality, for some organisations this could mean that all breakdown results are suppressed.