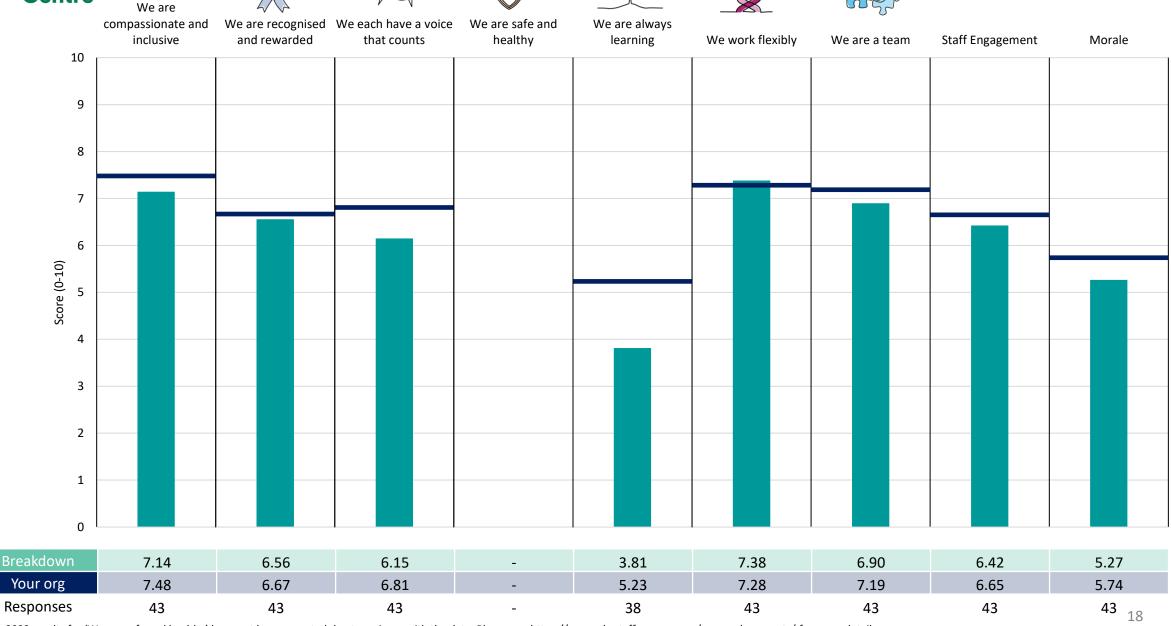

table containing the breakdown and trust scores.



! Note: when there are less than 10 responses in a group, results are suppressed to protect staff confidentiality, for some organisations this could mean that all breakdown results are suppressed.





### **Breakdowns 1**

NHS Cheshire and Merseyside ICB 2023 NHS Staff Survey

#### **Assistant Chief Executive**















#### **Cheshire East**





















#### **Cheshire West**





















#### Digital











#### **Executive Team**





















#### Finance





















#### Halton





















#### Knowsley















#### Liverpool





















#### **Medicines Management**













#### Nursing & Care





















#### People



































#### Sefton





















#### St Helens





















#### Warrington





















#### Wirral

























### **Breakdowns 2**

NHS Cheshire and Merseyside ICB 2023 NHS Staff Survey

#### **Assistant Chief Executive Strategy**







#### Business Intelligence, EPRR, Planning & Performance, Urgent Care

















#### CW All Age Continuing Health Care (AACHC)

















#### **Cheshire East**





















#### **Cheshire West**





















#### Communications & Engagement





















### Corporate Affairs & Governance Survey Coordination Centre



















#### Digital











#### Estates, Contracting & Procurement







#### **Executive Team**





















#### Finance





















###