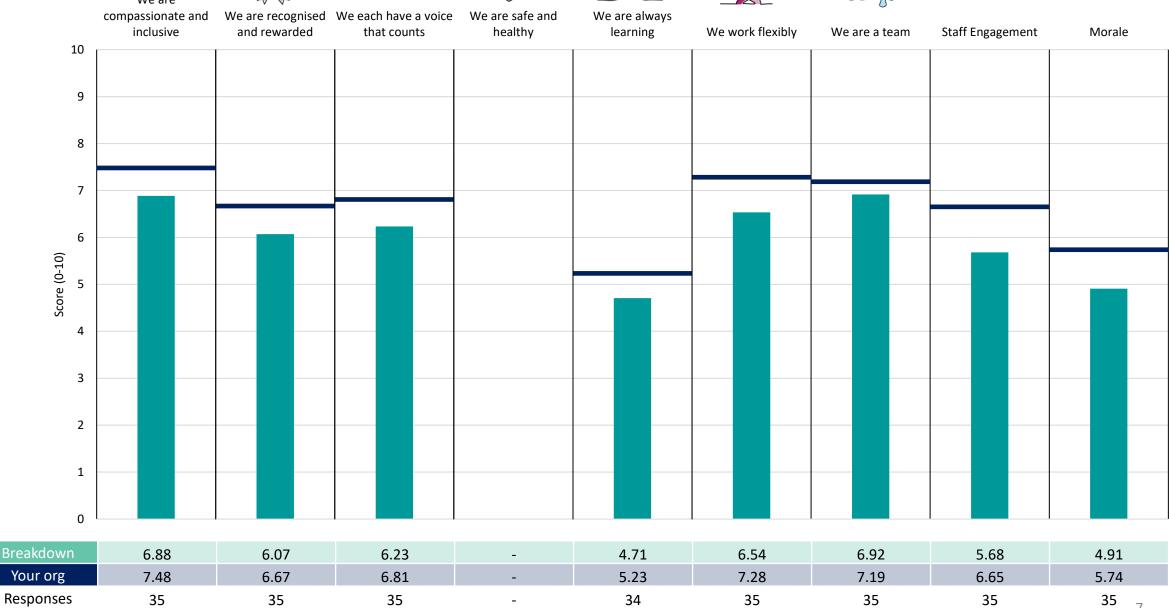

#### **Key features**

Breakdown type and breakdown name are specified in the header.

Breakdown results are presented in the context of the (unweighted) organisation average ('Your org'), so it is easy to tell if a breakdown area is performing better or worse than the organisation average. For all People Promise element and theme results, a higher score is a better result than a lower score

The number of responses feeding into each measures and sub-scores for the given breakdown is specified below the table containing the breakdown and trust scores.

! Note: when there are less than 10 responses in a group, results are suppressed to protect staff confidentiality, for some organisations this could mean that all breakdown results are suppressed.