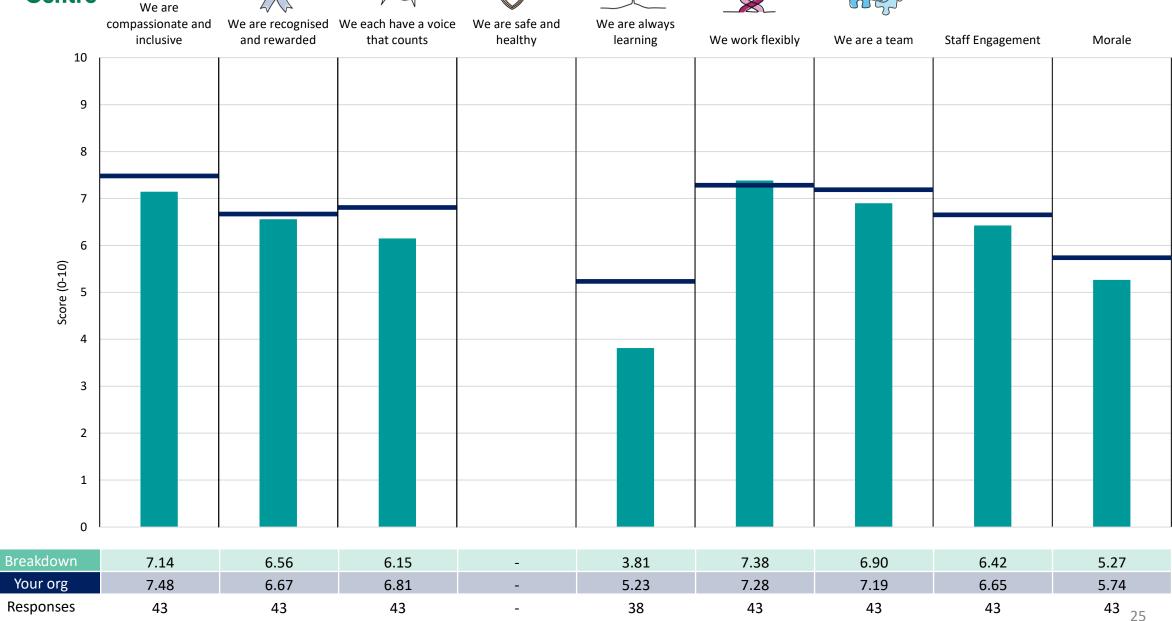

#### **Assistant Chief Executive**

#### **Key features**

Breakdown type and breakdown name are specified in the header.

Breakdown results are presented in the context of the (unweighted) organisation average ('Your org'), so it is easy to tell if a breakdown area is performing better or worse than the organisation average. For all People Promise element and theme results, a higher score is a better result than a lower score

The number of responses feeding into each measures and sub-scores for the given breakdown is specified below the table containing the breakdown and trust scores.

! Note: when there are less than 10 responses in a group, results are suppressed to protect staff confidentiality, for some organisations this could mean that all breakdown results are suppressed.