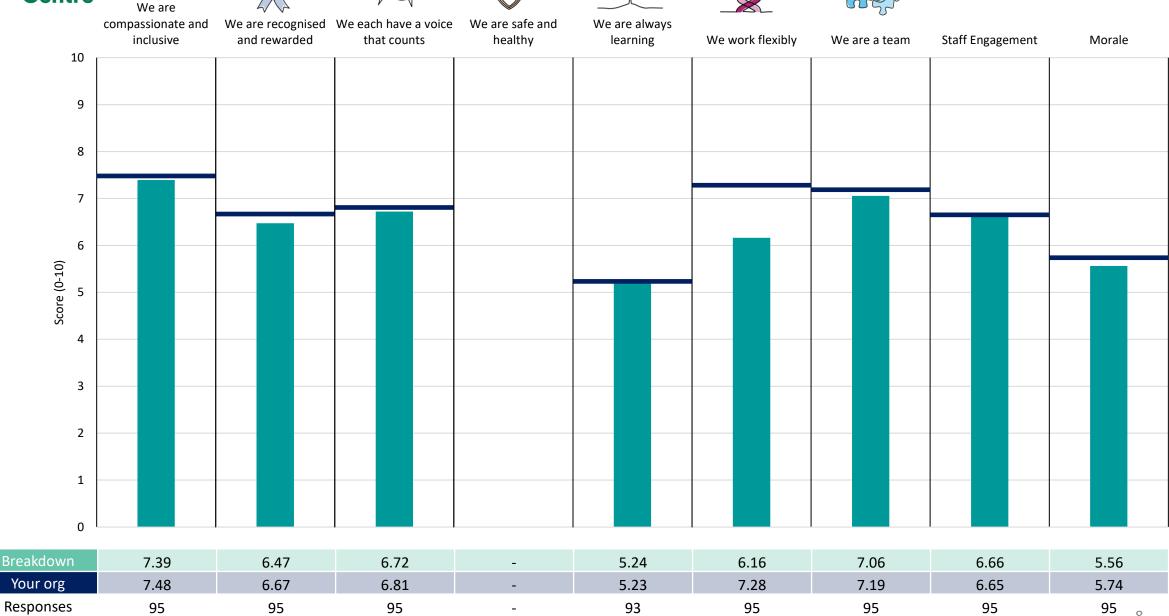

#### **Key features**

Breakdown type and breakdown name are specified in the header.

Breakdown results are presented in the context of the (unweighted) organisation average ('Your org'), so it is easy to tell if a breakdown area is performing better or worse than the organisation average. For all People Promise element and theme results, a higher score is a better result than a lower score

The number of responses feeding into each measures and sub-scores for the given breakdown is specified below the table containing the breakdown and trust scores.

! Note: when there are less than 10 responses in a group, results are suppressed to protect staff confidentiality, for some organisations this could mean that all breakdown results are suppressed.