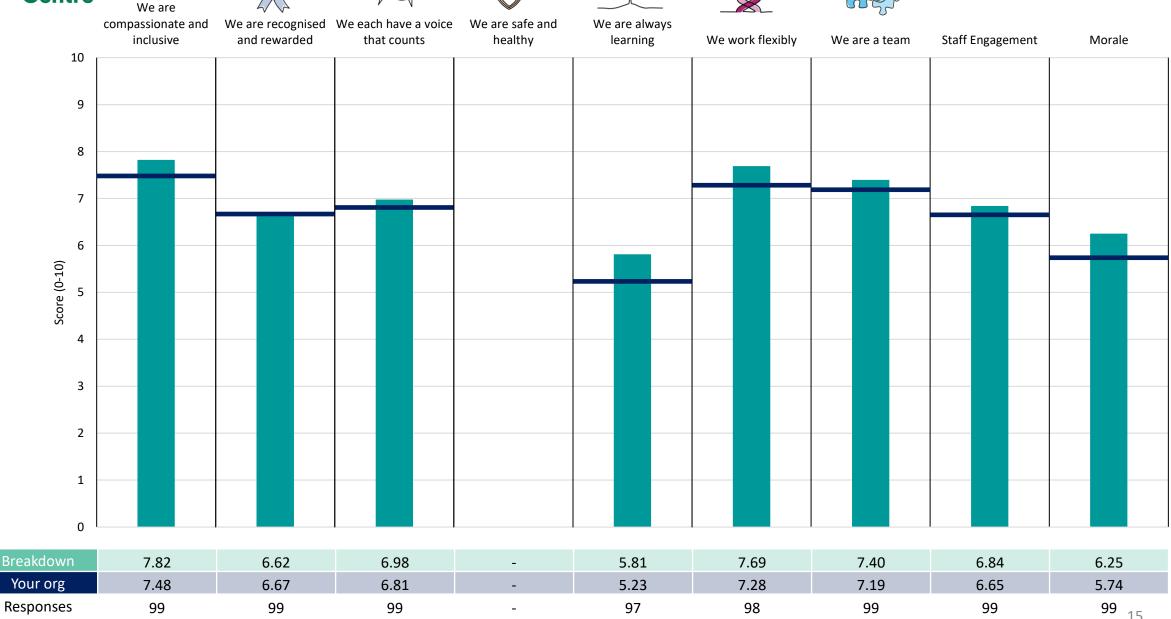

feeding into each measures and sub-scores for the given breakdown is specified below the table containing the breakdown and trust scores.



! Note: when there are less than 10 responses in a group, results are suppressed to protect staff confidentiality, for some organisations this could mean that all breakdown results are suppressed.





### **Breakdowns 1**

NHS Cheshire and Merseyside ICB 2023 NHS Staff Survey

#### **Assistant Chief Executive**















#### **Cheshire East**





















#### **Cheshire West**





















#### Digital











#### **Executive Team**





















#### Finance





















#### Halton





















#### Knowsley















#### Liverpool





















#### **Medicines Management**













#### Nursing & Care





















#### People



































#### Sefton





















#### St Helens





















#### Warrington





















#### Wirral

























### **Breakdowns 2**

NHS Cheshire and Merseyside ICB 2023 NHS Staff Survey

#### **Assistant Chief Executive Strategy**







#### Business Intelligence, EPRR, Planning & Performance, Urgent Care

















#### CW All Age Continuing Health Care (AACHC)

















#### **Cheshire East**





















#### **Cheshire West**





















#### Communications & Engagement





















### Corporate Affairs & Governance Survey Coordination Centre



















#### Digital











#### Estates, Contracting & Procurement