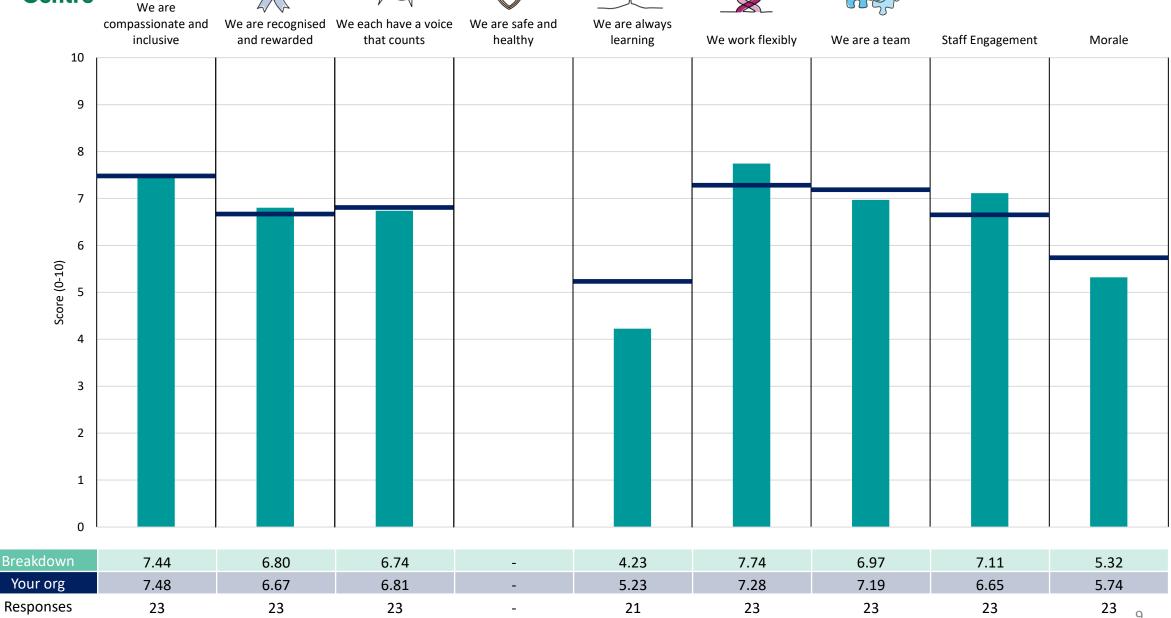

#### **Key features**

Breakdown type and breakdown name are specified in the header.

Breakdown results are presented in the context of the (unweighted) organisation average ('Your org'), so it is easy to tell if a breakdown area is performing better or worse than the organisation average. For all People Promise element and theme results, a higher score is a better result than a lower score

The number of responses feeding into each measures and sub-scores for the given breakdown is specified below the table containing the breakdown and trust scores.

! Note: when there are less than 10 responses in a group, results are suppressed to protect staff confidentiality, for some organisations this could mean that all breakdown results are suppressed.