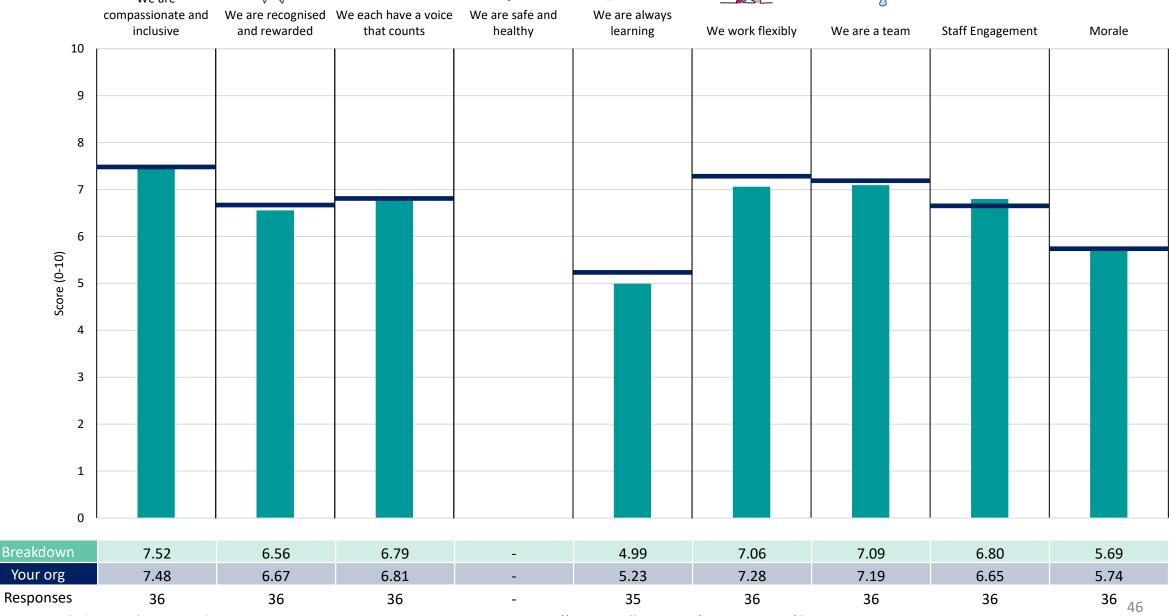

#### Digital

#### **Key features**

Breakdown type and breakdown name are specified in the header.

Breakdown results are presented in the context of the (unweighted) organisation average ('Your org'), so it is easy to tell if a breakdown area is performing better or worse than the organisation average. For all People Promise element and theme results, a higher score is a better result than a lower score

The number of responses feeding into each measures and sub-scores for the given breakdown is specified below the table containing the breakdown and trust scores.

! Note: when there are less than 10 responses in a group, results are suppressed to protect staff confidentiality, for some organisations this could mean that all breakdown results are suppressed.