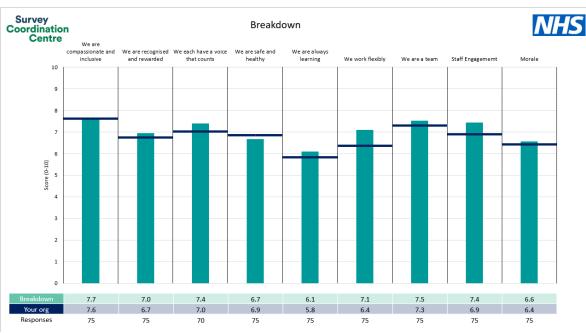

#### **Key features**

Breakdown type and breakdown name are specified in the header.

Breakdown results are presented in the context of the (unweighted) organisation average ('Your org'), so it is easy to tell if a breakdown area is performing better or worse than the organisation average. For all People Promise element and theme results, a higher score is a better result than a lower score

The number of responses feeding into each measures and sub-scores for the given breakdown is specified below the table containing the breakdown and trust scores.

! Note: when there are less than 10 responses in a group, results are suppressed to protect staff confidentiality, for some organisations this could mean that all breakdown results are suppressed.