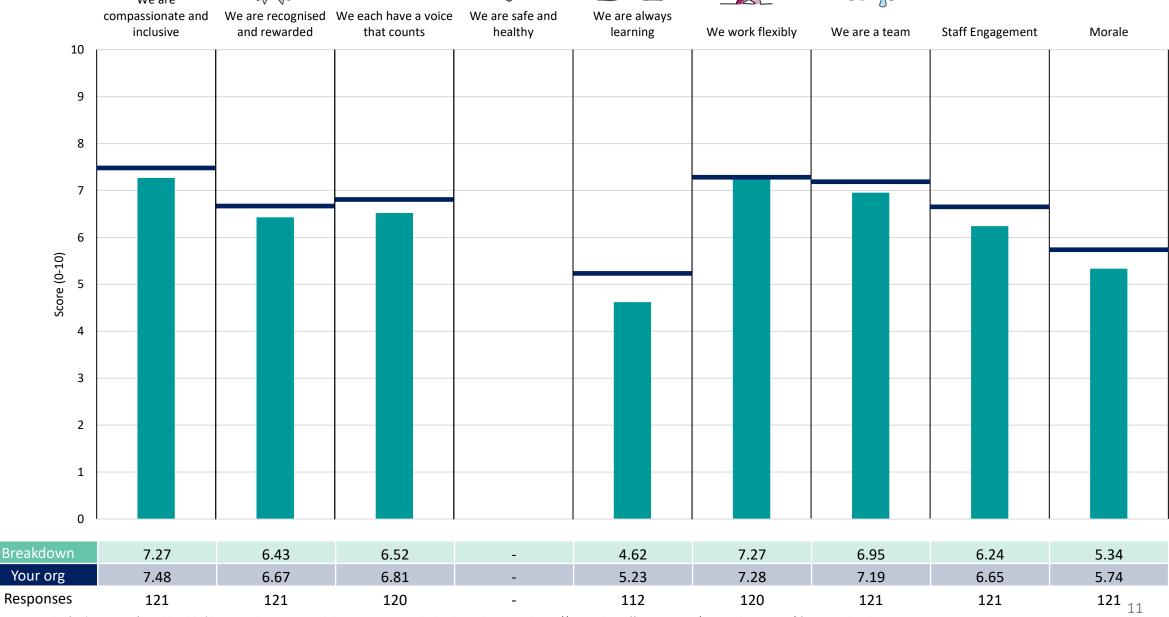

ion average. For all People Promise element and theme results, a higher score is a better result than a lower score

The number of responses feeding into each measures and sub-scores for the given breakdown is specified below the table containing the breakdown and trust scores.



! Note: when there are less than 10 responses in a group, results are suppressed to protect staff confidentiality, for some organisations this could mean that all breakdown results are suppressed.





### **Breakdowns 1**

NHS Cheshire and Merseyside ICB 2023 NHS Staff Survey

#### **Assistant Chief Executive**















#### **Cheshire East**





















#### **Cheshire West**





















#### Digital











#### **Executive Team**





















#### Finance





















#### Halton





















#### Knowsley















#### Liverpool





















#### **Medicines Management**













#### Nursing & Care





















#### People



































#### Sefton





















#### St Helens





















#### Warrington





















#### Wirral

























### **Breakdowns 2**

NHS Cheshire and Merseyside ICB 2023 NHS Staff Survey

#### **Assistant Chief Executive Strategy**







#### Business Intelligence, EPRR, Planning & Performance, Urgent Care

















#### CW All Age Continuing Health Care (AACHC)

















#### **Cheshire East**





















#### **Cheshire West**





















#### Communications & Engagement





















### C