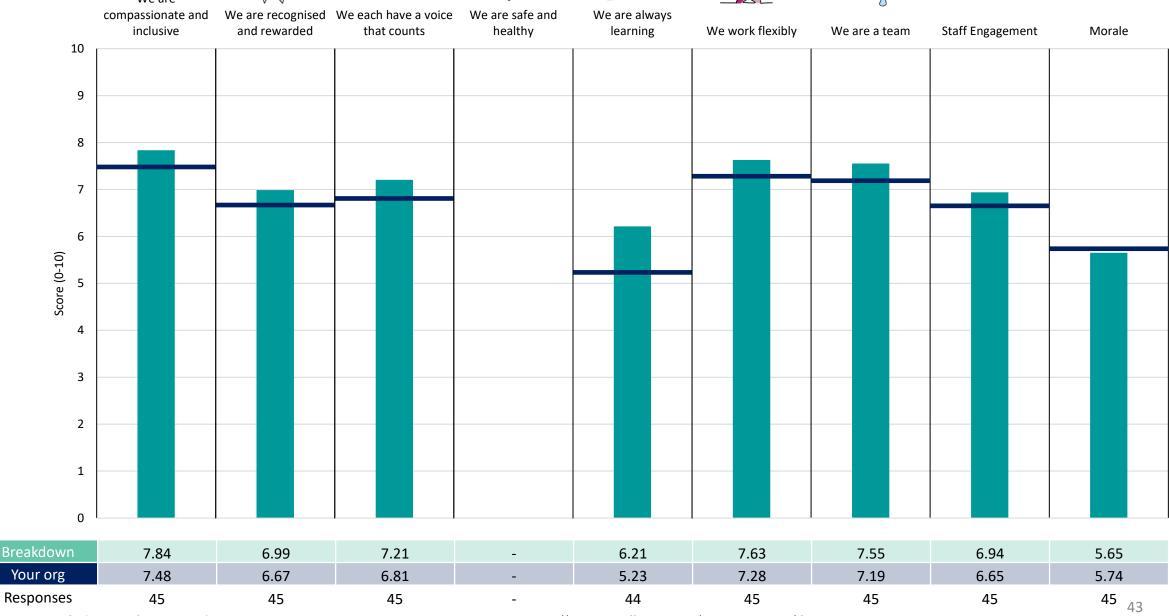

#### **Assistant Chief Executive**

#### **Key features**

Breakdown type and breakdown name are specified in the header.

Breakdown results are presented in the context of the (unweighted) organisation average ('Your org'), so it is easy to tell if a breakdown area is performing better or worse than the organisation average. For all People Promise element and theme results, a higher score is a better result than a lower score

The number of responses feeding into each measures and sub-scores for the given breakdown is specified below the table containing the breakdown and trust scores.

! Note: when there are less than 10 responses in a group, results are suppressed to protect staff confidentiality, for some organisations this could mean that all breakdown results are suppressed.