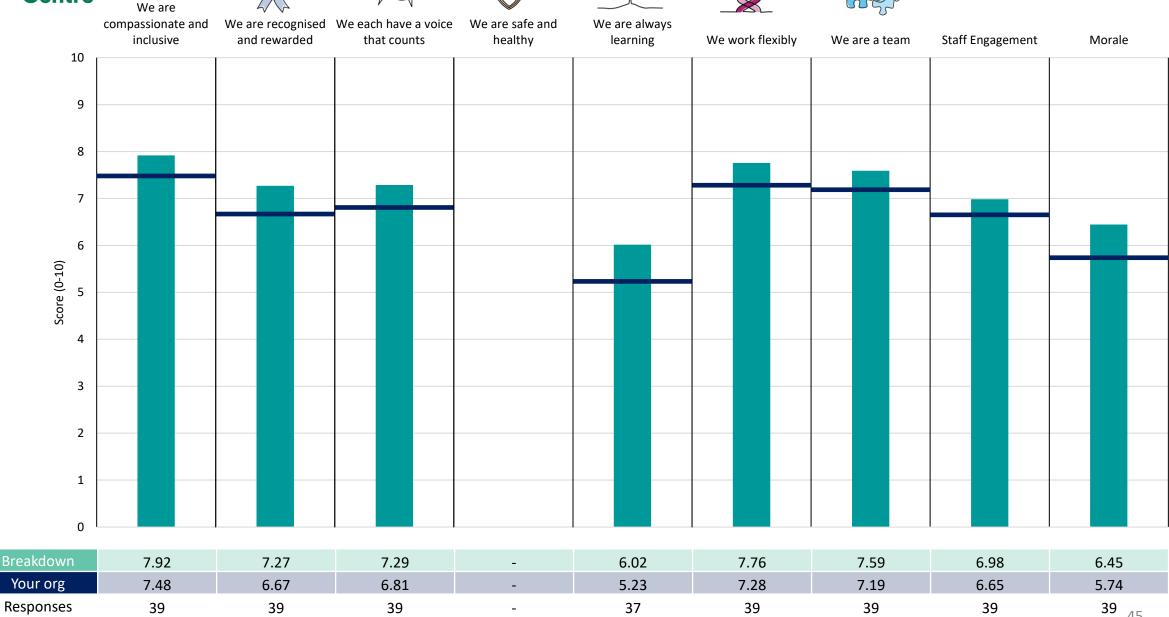

#### **Cheshire West**

#### **Key features**

Breakdown type and breakdown name are specified in the header.

Breakdown results are presented in the context of the (unweighted) organisation average ('Your org'), so it is easy to tell if a breakdown area is performing better or worse than the organisation average. For all People Promise element and theme results, a higher score is a better result than a lower score

The number of responses feeding into each measures and sub-scores for the given breakdown is specified below the table containing the breakdown and trust scores.

! Note: when there are less than 10 responses in a group, results are suppressed to protect staff confidentiality, for some organisations this could mean that all breakdown results are suppressed.