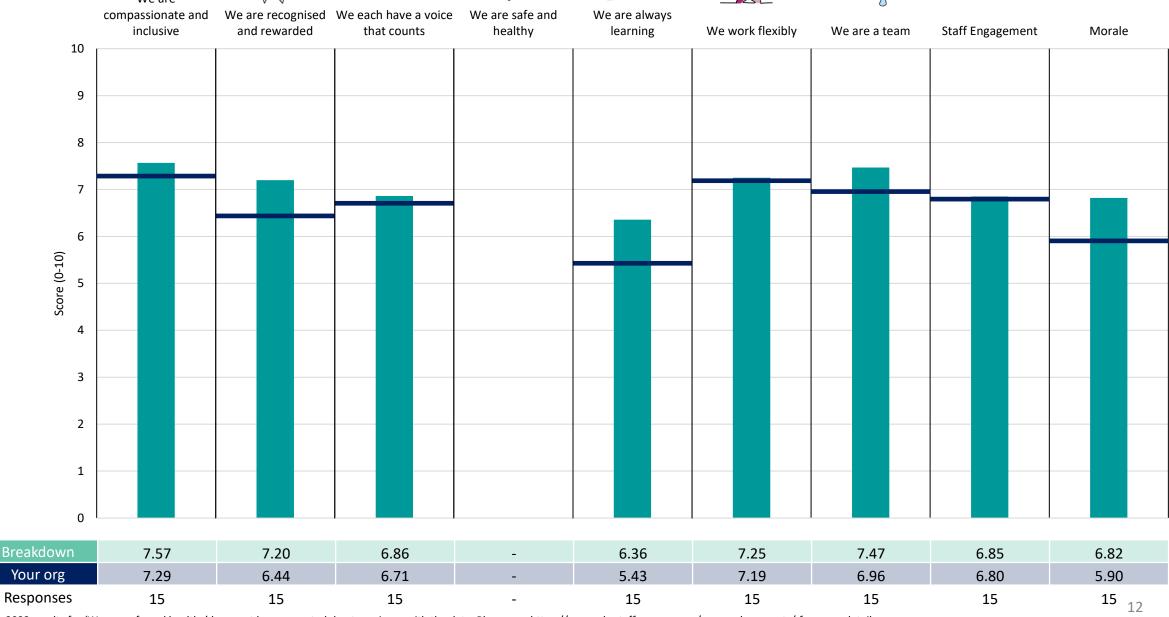

#### East Surrey Place L3

#### **Key features**

Breakdown type and breakdown name are specified in the header.

Breakdown results are presented in the context of the (unweighted) organisation average ('Your org'), so it is easy to tell if a breakdown area is performing better or worse than the organisation average. For all People Promise element and theme results, a higher score is a better result than a lower score

The number of responses feeding into each measures and sub-scores for the given breakdown is specified below the table containing the breakdown and trust scores.

! Note: when there are less than 10 responses in a group, results are suppressed to protect staff confidentiality, for some organisations this could mean that all breakdown results are suppressed.