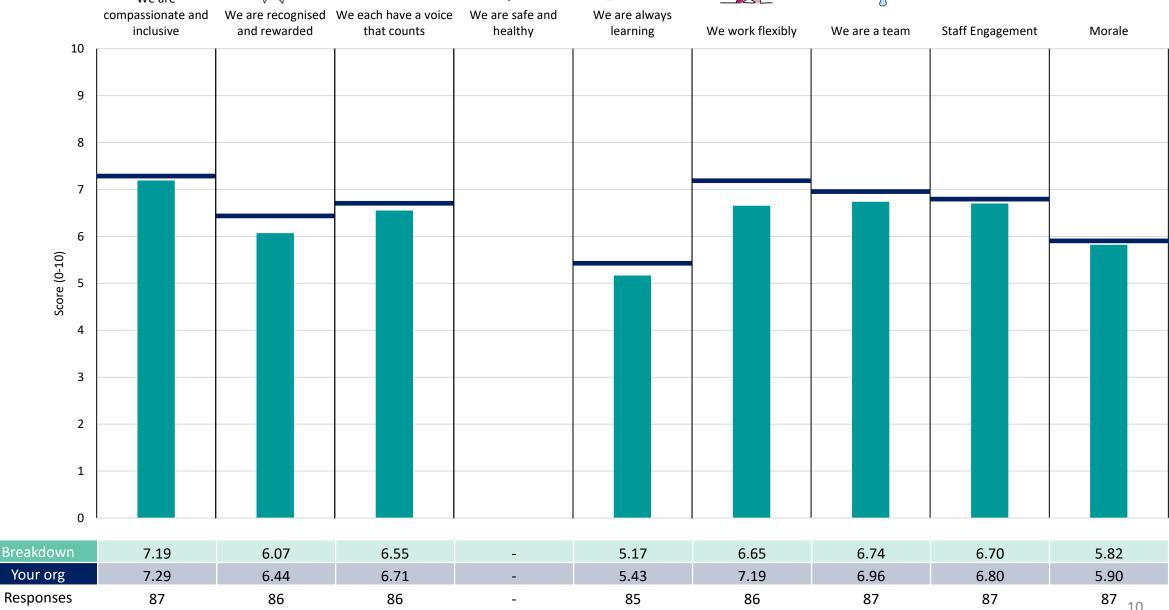

#### Int Com & Adult Soc Care L3

#### **Key features**

Breakdown type and breakdown name are specified in the header.

Breakdown results are presented in the context of the (unweighted) organisation average ('Your org'), so it is easy to tell if a breakdown area is performing better or worse than the organisation average. For all People Promise element and theme results, a higher score is a better result than a lower score

The number of responses feeding into each measures and sub-scores for the given breakdown is specified below the table containing the breakdown and trust scores.

! Note: when there are less than 10 responses in a group, results are suppressed to protect staff confidentiality, for some organisations this could mean that all breakdown results are suppressed.