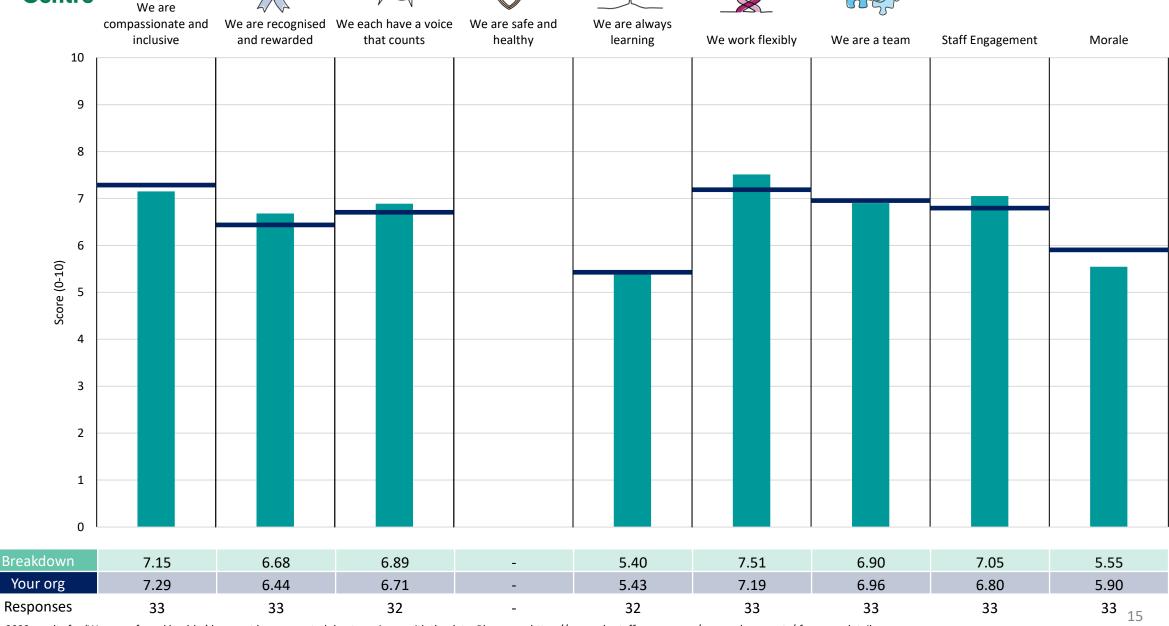

#### Delivery, Quality and Assurance L3

#### **Key features**

Breakdown type and breakdown name are specified in the header.

Breakdown results are presented in the context of the (unweighted) organisation average ('Your org'), so it is easy to tell if a breakdown area is performing better or worse than the organisation average. For all People Promise element and theme results, a higher score is a better result than a lower score

The number of responses feeding into each measures and sub-scores for the given breakdown is specified below the table containing the breakdown and trust scores.

! Note: when there are less than 10 responses in a group, results are suppressed to protect staff confidentiality, for some organisations this could mean that all breakdown results are suppressed.