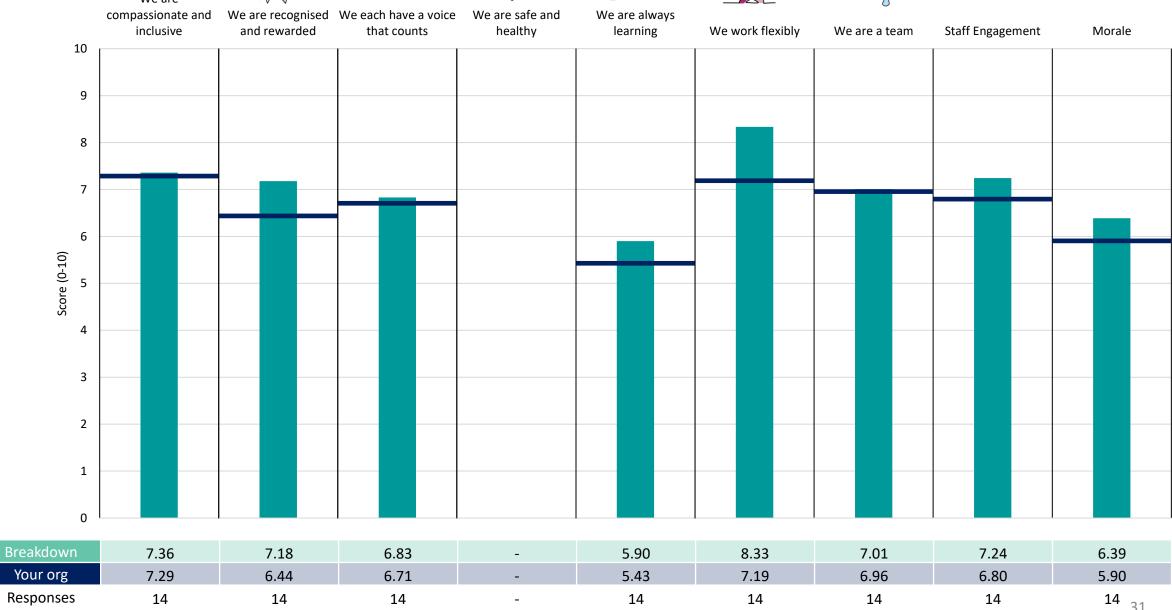

#### Finance L3

#### **Key features**

Breakdown type and breakdown name are specified in the header.

Breakdown results are presented in the context of the (unweighted) organisation average ('Your org'), so it is easy to tell if a breakdown area is performing better or worse than the organisation average. For all People Promise element and theme results, a higher score is a better result than a lower score

The number of responses feeding into each measures and sub-scores for the given breakdown is specified below the table containing the breakdown and trust scores.

! Note: when there are less than 10 responses in a group, results are suppressed to protect staff confidentiality, for some organisations this could mean that all breakdown results are suppressed.