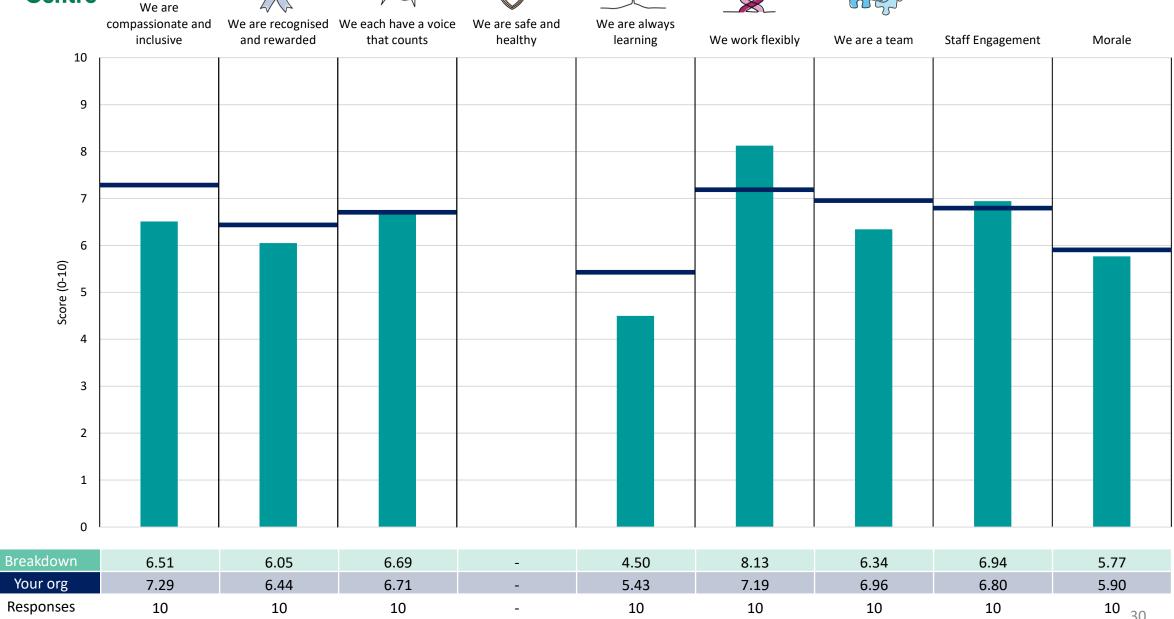

#### East Surrey Place L3

#### **Key features**

Breakdown type and breakdown name are specified in the header.

Breakdown results are presented in the context of the (unweighted) organisation average ('Your org'), so it is easy to tell if a breakdown area is performing better or worse than the organisation average. For all People Promise element and theme results, a higher score is a better result than a lower score

The number of responses feeding into each measures and sub-scores for the given breakdown is specified below the table containing the breakdown and trust scores.

! Note: when there are less than 10 responses in a group, results are suppressed to protect staff confidentiality, for some organisations this could mean that all breakdown results are suppressed.