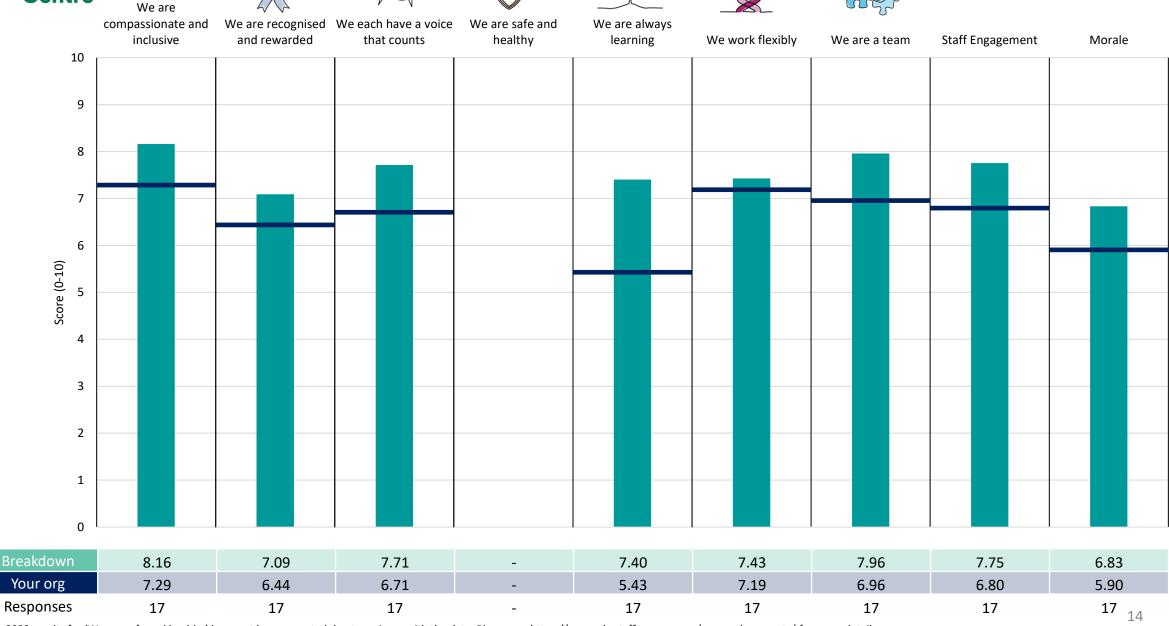

#### Int Com & Adult Soc Care L3

#### **Key features**

Breakdown type and breakdown name are specified in the header.

Breakdown results are presented in the context of the (unweighted) organisation average ('Your org'), so it is easy to tell if a breakdown area is performing better or worse than the organisation average. For all People Promise element and theme results, a higher score is a better result than a lower score

The number of responses feeding into each measures and sub-scores for the given breakdown is specified below the table containing the breakdown and trust scores.

! Note: when there are less than 10 responses in a group, results are suppressed to protect staff confidentiality, for some organisations this could mean that all breakdown results are suppressed.