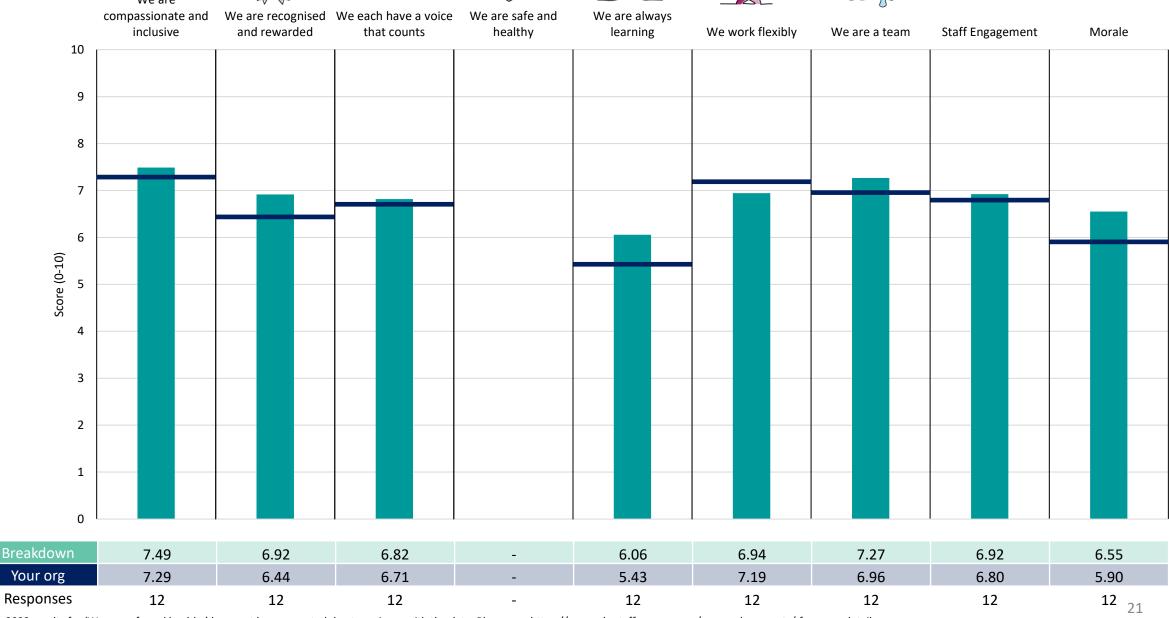

#### Finance L3

#### **Key features**

Breakdown type and breakdown name are specified in the header.

Breakdown results are presented in the context of the (unweighted) organisation average ('Your org'), so it is easy to tell if a breakdown area is performing better or worse than the organisation average. For all People Promise element and theme results, a higher score is a better result than a lower score

The number of responses feeding into each measures and sub-scores for the given breakdown is specified below the table containing the breakdown and trust scores.

! Note: when there are less than 10 responses in a group, results are suppressed to protect staff confidentiality, for some organisations this could mean that all breakdown results are suppressed.