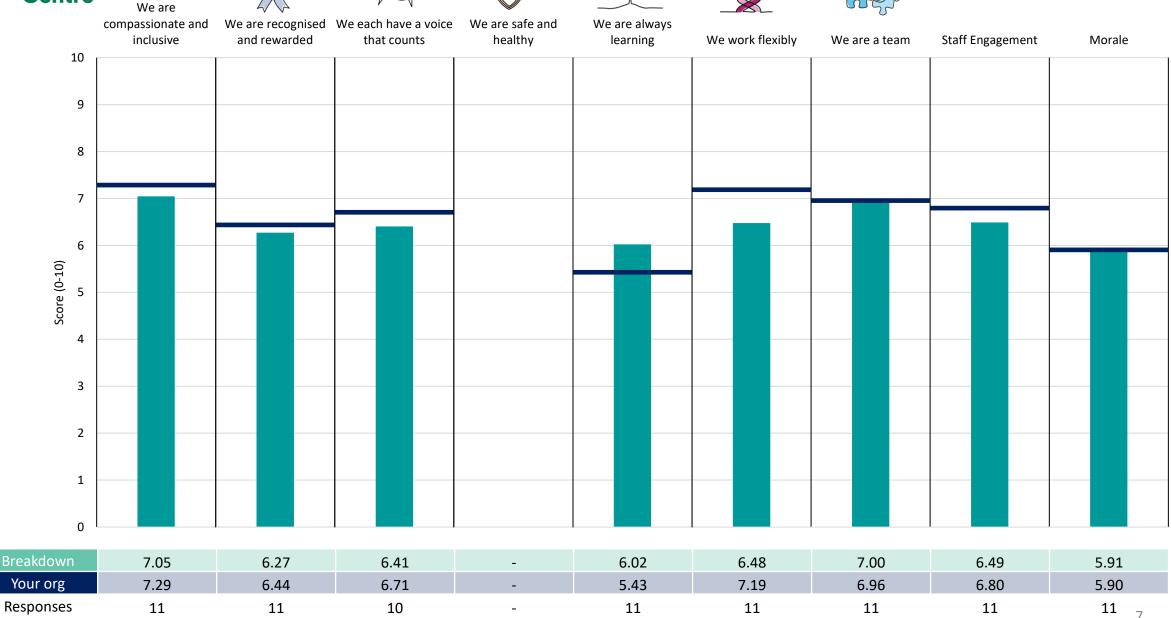

#### Delivery, Quality and Assurance L3

#### **Key features**

Breakdown type and breakdown name are specified in the header.

Breakdown results are presented in the context of the (unweighted) organisation average ('Your org'), so it is easy to tell if a breakdown area is performing better or worse than the organisation average. For all People Promise element and theme results, a higher score is a better result than a lower score

The number of responses feeding into each measures and sub-scores for the given breakdown is specified below the table containing the breakdown and trust scores.

! Note: when there are less than 10 responses in a group, results are suppressed to protect staff confidentiality, for some organisations this could mean that all breakdown results are suppressed.