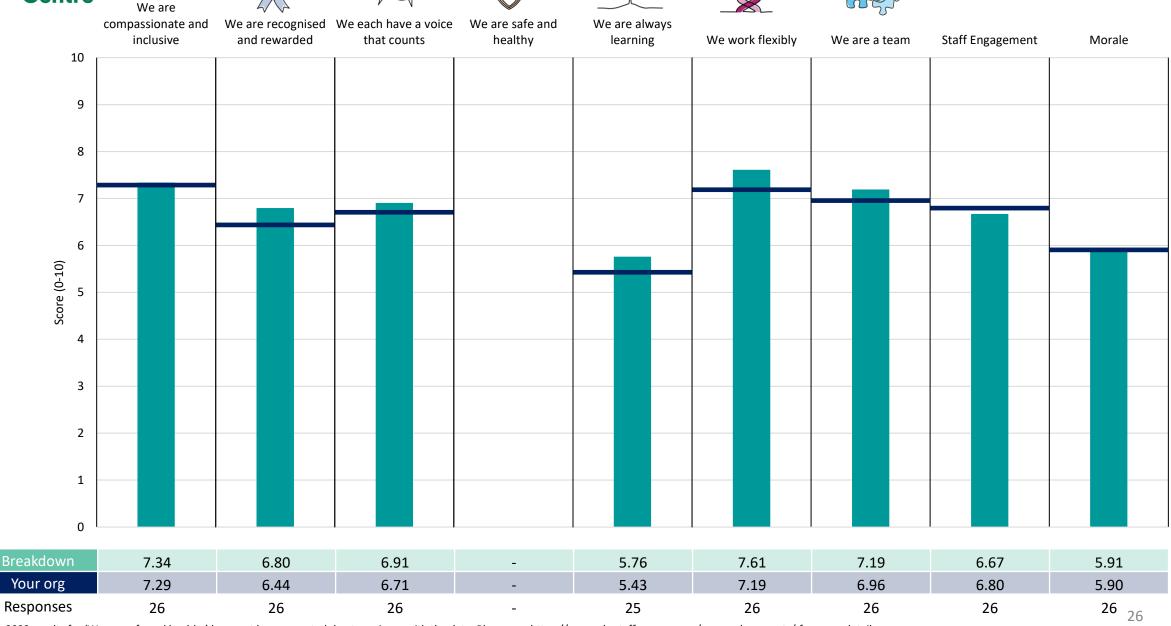

#### Delivery, Quality and Assurance L3

#### **Key features**

Breakdown type and breakdown name are specified in the header.

Breakdown results are presented in the context of the (unweighted) organisation average ('Your org'), so it is easy to tell if a breakdown area is performing better or worse than the organisation average. For all People Promise element and theme results, a higher score is a better result than a lower score

The number of responses feeding into each measures and sub-scores for the given breakdown is specified below the table containing the breakdown and trust scores.

! Note: when there are less than 10 responses in a group, results are suppressed to protect staff confidentiality, for some organisations this could mean that all breakdown results are suppressed.