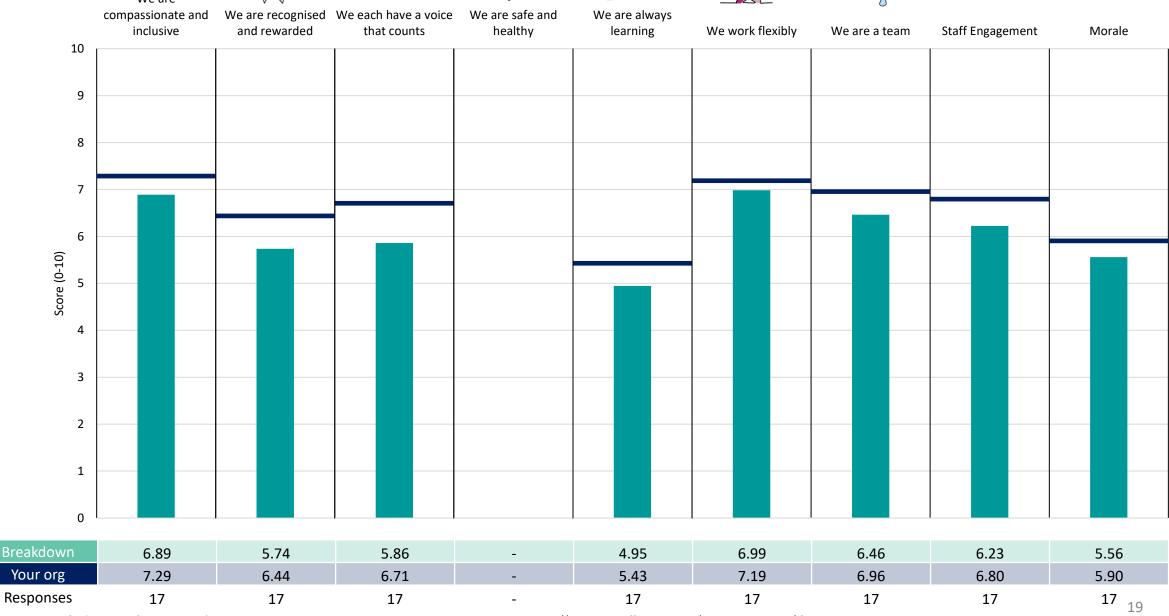

#### Delivery, Quality and Assurance L3

#### **Key features**

Breakdown type and breakdown name are specified in the header.

Breakdown results are presented in the context of the (unweighted) organisation average ('Your org'), so it is easy to tell if a breakdown area is performing better or worse than the organisation average. For all People Promise element and theme results, a higher score is a better result than a lower score

The number of responses feeding into each measures and sub-scores for the given breakdown is specified below the table containing the breakdown and trust scores.

! Note: when there are less than 10 responses in a group, results are suppressed to protect staff confidentiality, for some organisations this could mean that all breakdown results are suppressed.