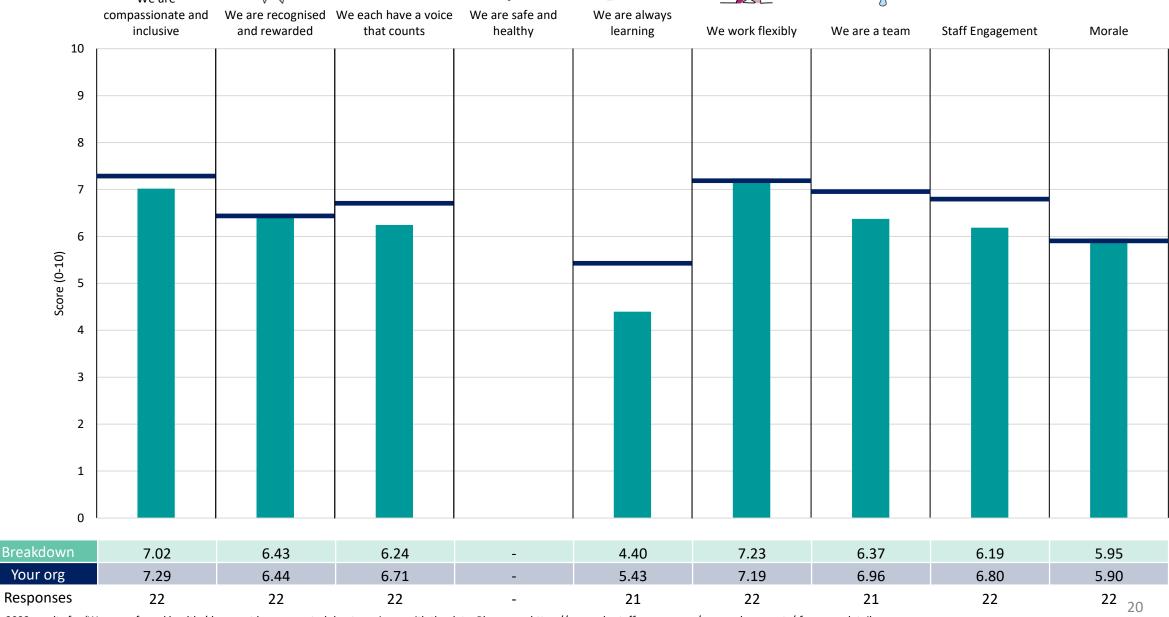

#### East Surrey Place L3

#### **Key features**

Breakdown type and breakdown name are specified in the header.

Breakdown results are presented in the context of the (unweighted) organisation average ('Your org'), so it is easy to tell if a breakdown area is performing better or worse than the organisation average. For all People Promise element and theme results, a higher score is a better result than a lower score

The number of responses feeding into each measures and sub-scores for the given breakdown is specified below the table containing the breakdown and trust scores.

! Note: when there are less than 10 responses in a group, results are suppressed to protect staff confidentiality, for some organisations this could mean that all breakdown results are suppressed.