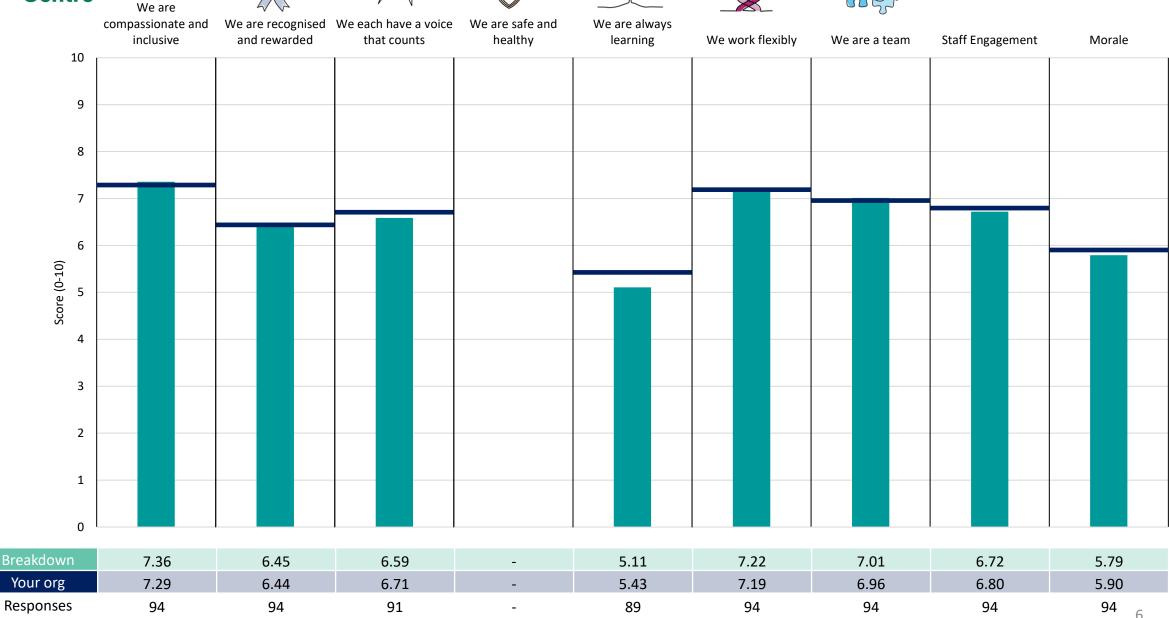

eakdown results are presented in the context of the (unweighted) organisation average ('Your org'), so it is easy to tell if a breakdown area is performing better or worse than the organisation average. For all People Promise element and theme results, a higher score is a better result than a lower score

The number of responses feeding into each measures and sub-scores for the given breakdown is specified below the table containing the breakdown and trust scores.



! Note: when there are less than 10 responses in a group, results are suppressed to protect staff confidentiality, for some organisations this could mean that all breakdown results are suppressed.





### Breakdowns 1

NHS Surrey Heartlands ICB 2023 NHS Staff Survey

#### Delivery, Quality and Assurance L3





















#### East Surrey Place L3



































#### Finance L3





















#### Int Com & Adult Soc Care L3





















#### Multi-Professional Leadership L3





















#### North West Surrey Place L3





















#### Public Service Reform L3





















#### Surrey Downs Place L3













#### Workforce and Digital L3

















### Breakdowns 2

NHS Surrey Heartlands ICB 2023 NHS Staff Survey

#### Child and LD Commissioning L4





















#### Communication&Engagement (953572)L4





















#### Contracts





















#### Finance





















#### NWS Place Programme (953532) L4





















#### Other





















#### People and OD (953584) L4