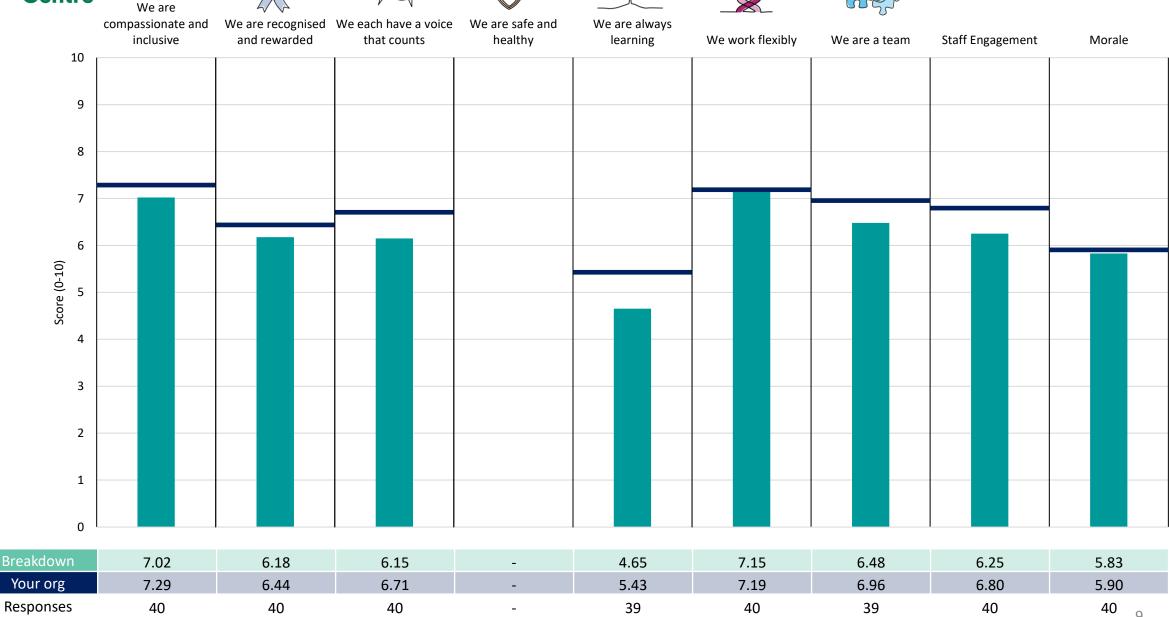

#### Finance L3

#### **Key features**

Breakdown type and breakdown name are specified in the header.

Breakdown results are presented in the context of the (unweighted) organisation average ('Your org'), so it is easy to tell if a breakdown area is performing better or worse than the organisation average. For all People Promise element and theme results, a higher score is a better result than a lower score

The number of responses feeding into each measures and sub-scores for the given breakdown is specified below the table containing the breakdown and trust scores.

! Note: when there are less than 10 responses in a group, results are suppressed to protect staff confidentiality, for some organisations this could mean that all breakdown results are suppressed.