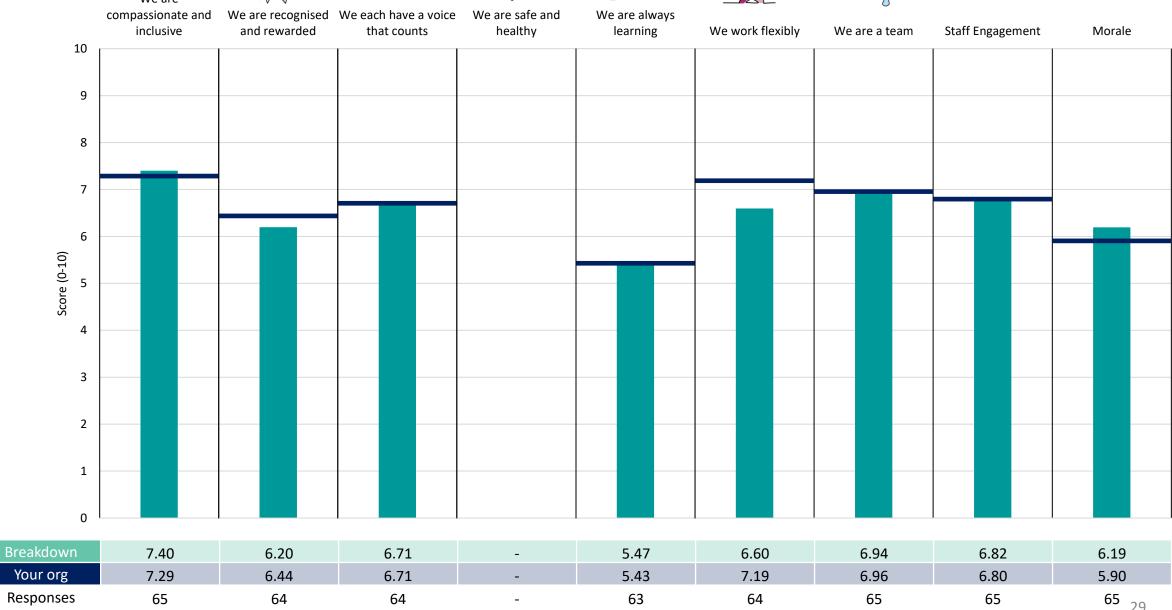

#### Delivery, Quality and Assurance L3

#### **Key features**

Breakdown type and breakdown name are specified in the header.

Breakdown results are presented in the context of the (unweighted) organisation average ('Your org'), so it is easy to tell if a breakdown area is performing better or worse than the organisation average. For all People Promise element and theme results, a higher score is a better result than a lower score

The number of responses feeding into each measures and sub-scores for the given breakdown is specified below the table containing the breakdown and trust scores.

! Note: when there are less than 10 responses in a group, results are suppressed to protect staff confidentiality, for some organisations this could mean that all breakdown results are suppressed.