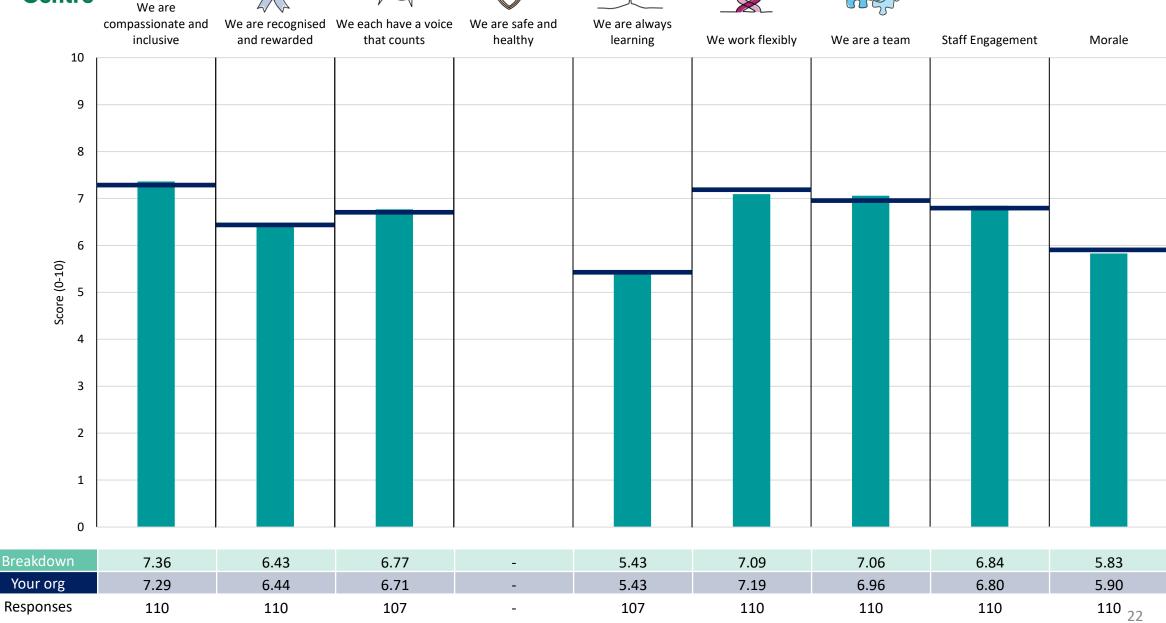

#### Int Com & Adult Soc Care L3

#### **Key features**

Breakdown type and breakdown name are specified in the header.

Breakdown results are presented in the context of the (unweighted) organisation average ('Your org'), so it is easy to tell if a breakdown area is performing better or worse than the organisation average. For all People Promise element and theme results, a higher score is a better result than a lower score

The number of responses feeding into each measures and sub-scores for the given breakdown is specified below the table containing the breakdown and trust scores.

! Note: when there are less than 10 responses in a group, results are suppressed to protect staff confidentiality, for some organisations this could mean that all breakdown results are suppressed.