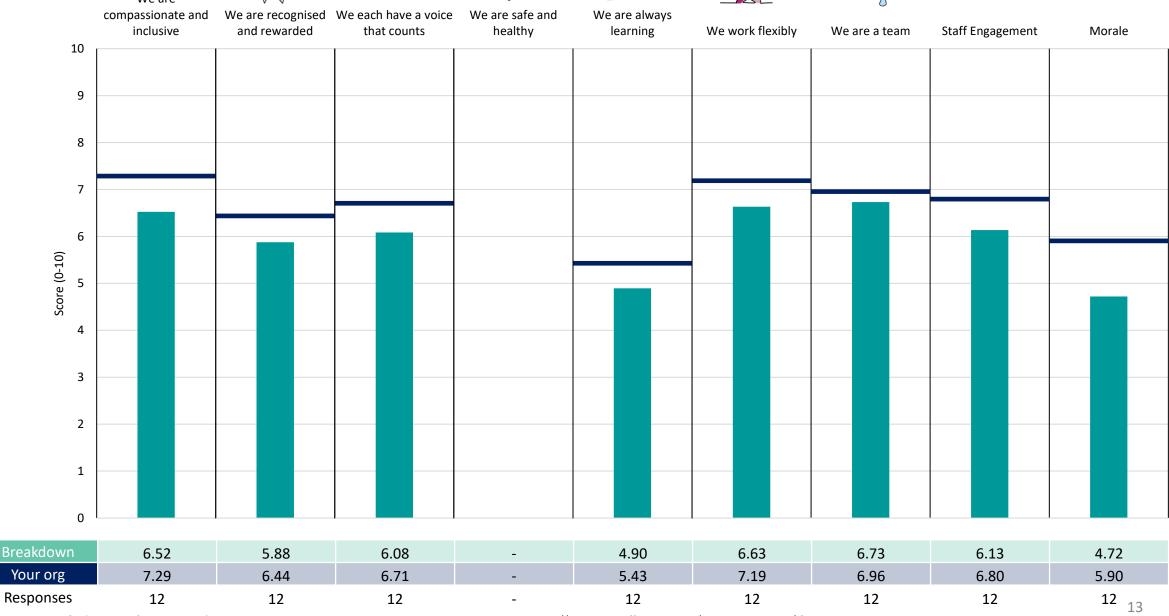

#### Finance L3

#### **Key features**

Breakdown type and breakdown name are specified in the header.

Breakdown results are presented in the context of the (unweighted) organisation average ('Your org'), so it is easy to tell if a breakdown area is performing better or worse than the organisation average. For all People Promise element and theme results, a higher score is a better result than a lower score

The number of responses feeding into each measures and sub-scores for the given breakdown is specified below the table containing the breakdown and trust scores.

! Note: when there are less than 10 responses in a group, results are suppressed to protect staff confidentiality, for some organisations this could mean that all breakdown results are suppressed.