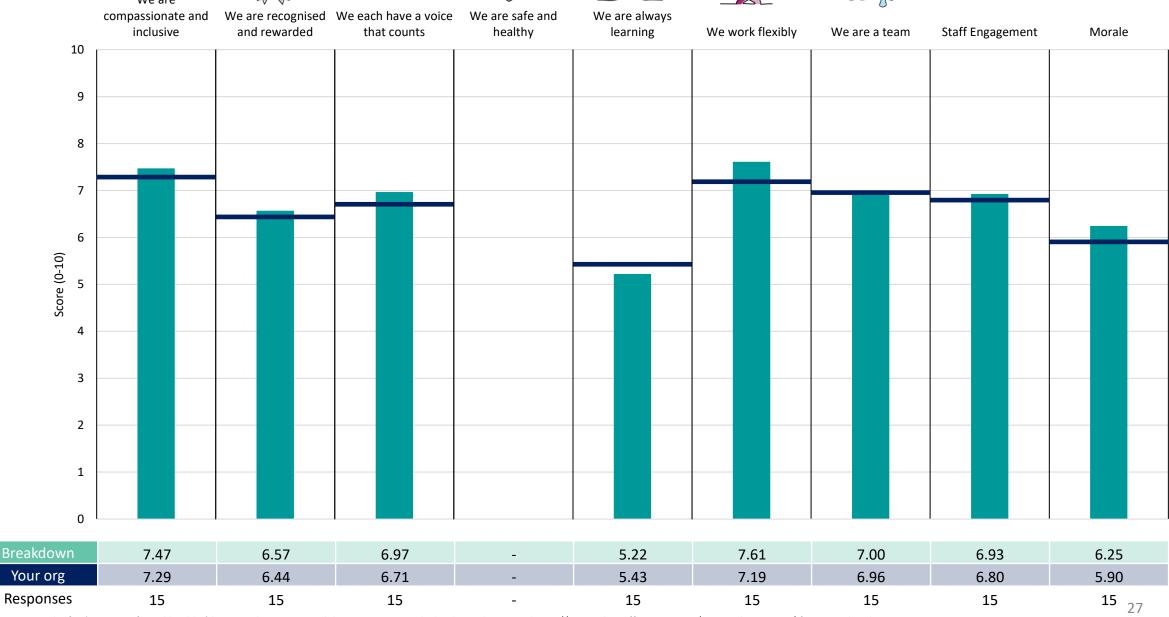

#### East Surrey Place L3

#### **Key features**

Breakdown type and breakdown name are specified in the header.

Breakdown results are presented in the context of the (unweighted) organisation average ('Your org'), so it is easy to tell if a breakdown area is performing better or worse than the organisation average. For all People Promise element and theme results, a higher score is a better result than a lower score

The number of responses feeding into each measures and sub-scores for the given breakdown is specified below the table containing the breakdown and trust scores.

! Note: when there are less than 10 responses in a group, results are suppressed to protect staff confidentiality, for some organisations this could mean that all breakdown results are suppressed.