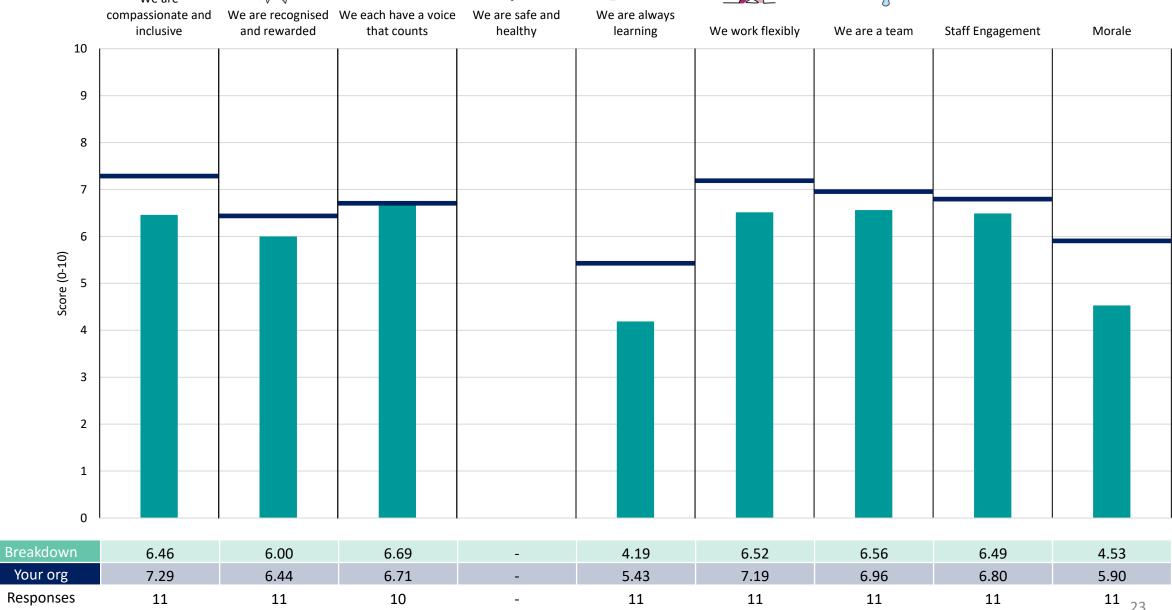

#### **Key features**

Breakdown type and breakdown name are specified in the header.

Breakdown results are presented in the context of the (unweighted) organisation average ('Your org'), so it is easy to tell if a breakdown area is performing better or worse than the organisation average. For all People Promise element and theme results, a higher score is a better result than a lower score

The number of responses feeding into each measures and sub-scores for the given breakdown is specified below the table containing the breakdown and trust scores.

! Note: when there are less than 10 responses in a group, results are suppressed to protect staff confidentiality, for some organisations this could mean that all breakdown results are suppressed.