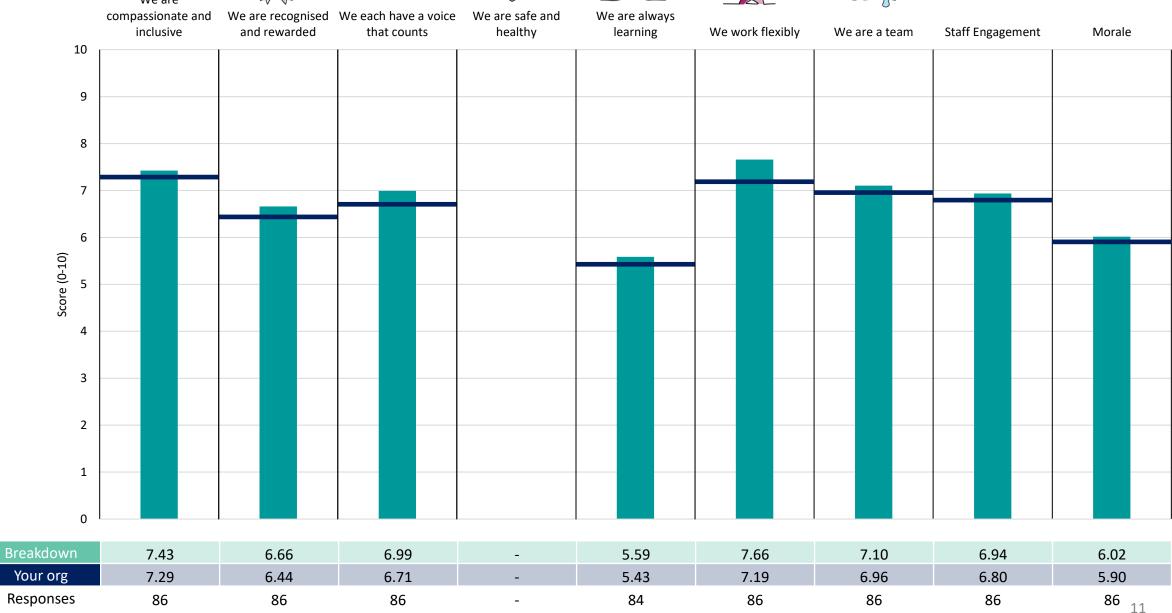

#### Delivery, Quality and Assurance L3

#### **Key features**

Breakdown type and breakdown name are specified in the header.

Breakdown results are presented in the context of the (unweighted) organisation average ('Your org'), so it is easy to tell if a breakdown area is performing better or worse than the organisation average. For all People Promise element and theme results, a higher score is a better result than a lower score

The number of responses feeding into each measures and sub-scores for the given breakdown is specified below the table containing the breakdown and trust scores.

! Note: when there are less than 10 responses in a group, results are suppressed to protect staff confidentiality, for some organisations this could mean that all breakdown results are suppressed.