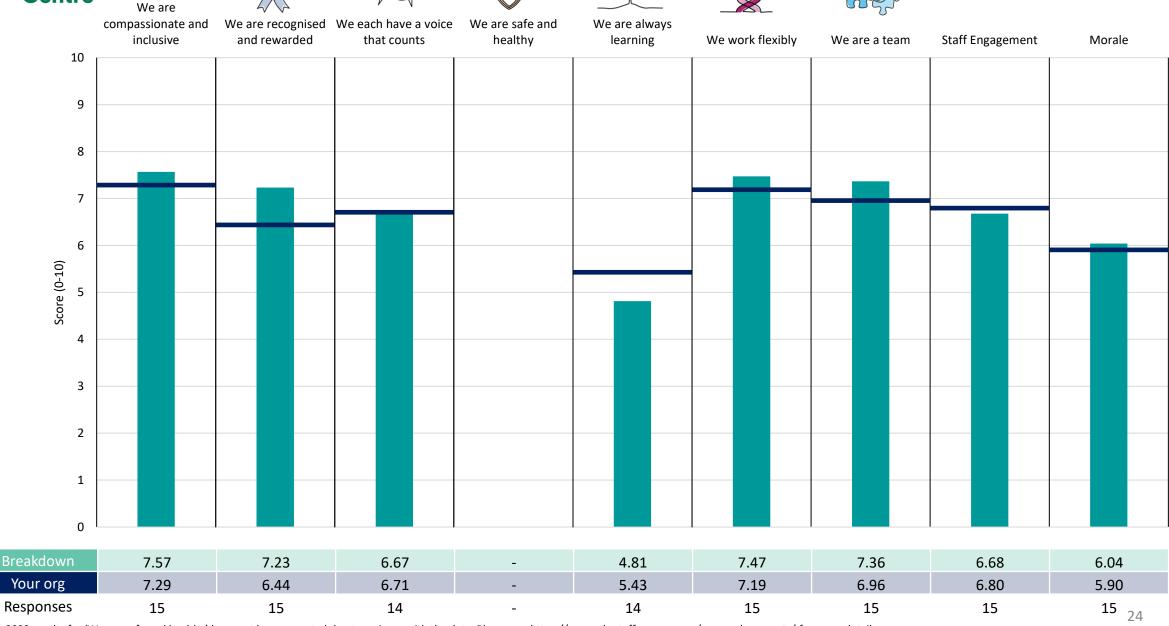

#### **Key features**

Breakdown type and breakdown name are specified in the header.

Breakdown results are presented in the context of the (unweighted) organisation average ('Your org'), so it is easy to tell if a breakdown area is performing better or worse than the organisation average. For all People Promise element and theme results, a higher score is a better result than a lower score

The number of responses feeding into each measures and sub-scores for the given breakdown is specified below the table containing the breakdown and trust scores.

! Note: when there are less than 10 responses in a group, results are suppressed to protect staff confidentiality, for some organisations this could mean that all breakdown results are suppressed.