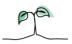

#### Finance L3

#### **Key features**

Breakdown type and breakdown name are specified in the header.

Breakdown results are presented in the context of the (unweighted) organisation average ('Your org'), so it is easy to tell if a breakdown area is performing better or worse than the organisation average. For all People Promise element and theme results, a higher score is a better result than a lower score

The number of responses feeding into each measures and sub-scores for the given breakdown is specified below the table containing the breakdown and trust scores.

! Note: when there are less than 10 responses in a group, results are suppressed to protect staff confidentiality, for some organisations this could mean that all breakdown results are suppressed.