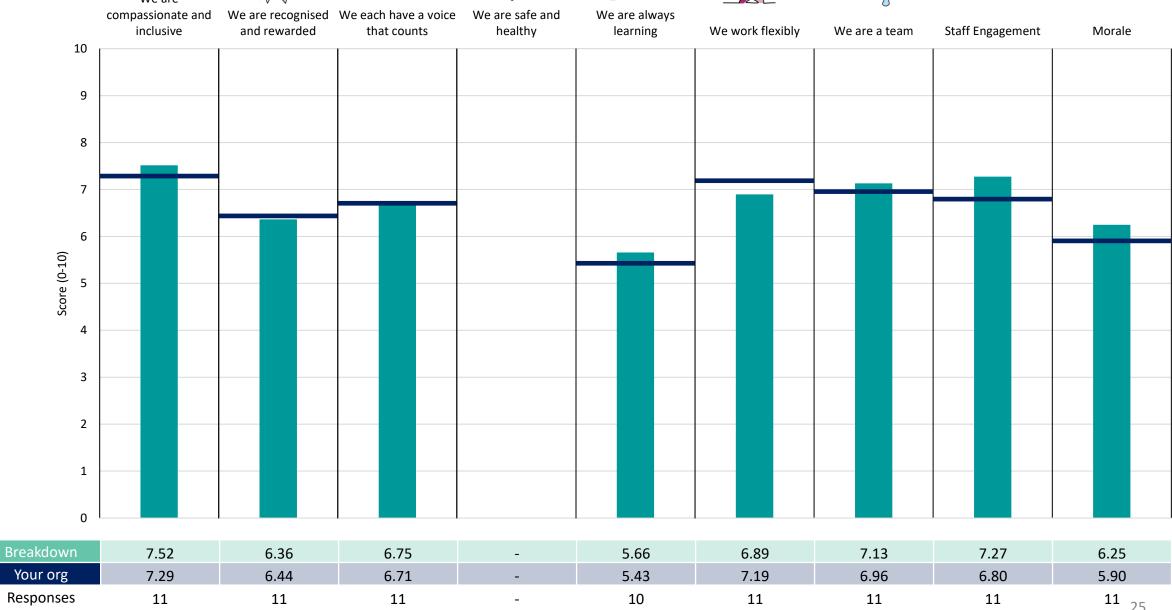

#### **Key features**

Breakdown type and breakdown name are specified in the header.

Breakdown results are presented in the context of the (unweighted) organisation average ('Your org'), so it is easy to tell if a breakdown area is performing better or worse than the organisation average. For all People Promise element and theme results, a higher score is a better result than a lower score

The number of responses feeding into each measures and sub-scores for the given breakdown is specified below the table containing the breakdown and trust scores.

! Note: when there are less than 10 responses in a group, results are suppressed to protect staff confidentiality, for some organisations this could mean that all breakdown results are suppressed.