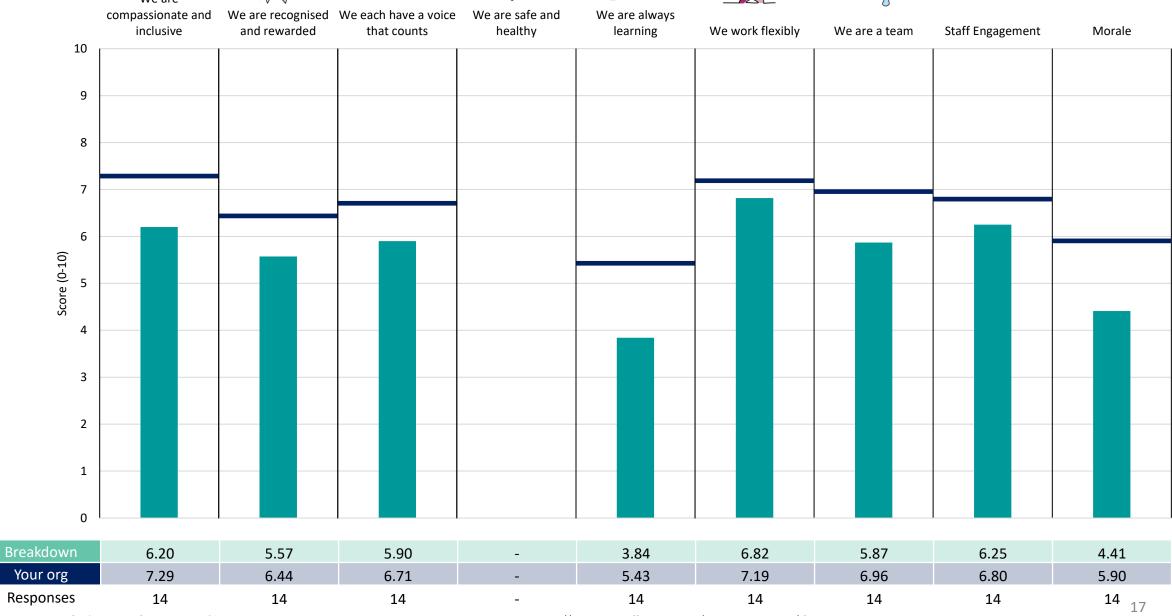

#### Finance L3

#### **Key features**

Breakdown type and breakdown name are specified in the header.

Breakdown results are presented in the context of the (unweighted) organisation average ('Your org'), so it is easy to tell if a breakdown area is performing better or worse than the organisation average. For all People Promise element and theme results, a higher score is a better result than a lower score

The number of responses feeding into each measures and sub-scores for the given breakdown is specified below the table containing the breakdown and trust scores.

! Note: when there are less than 10 responses in a group, results are suppressed to protect staff confidentiality, for some organisations this could mean that all breakdown results are suppressed.