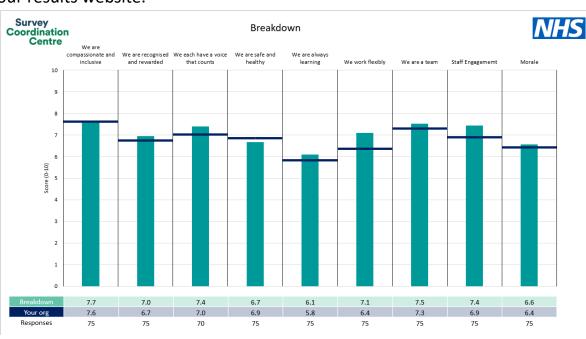

used in this report were provided and defined by NHS Surrey Heartlands ICB. Details of how the People Promise element and theme scores were calculated are included in the Technical Document, available to download from our results website.

#### **Key features**

Breakdown type and breakdown name are specified in the header.

Breakdown results are presented in the context of the (unweighted) organisation average ('Your org'), so it is easy to tell if a breakdown area is performing better or worse than the organisation average. For all People Promise element and theme results, a higher score is a better result than a lower score

The number of responses feeding into each measures and sub-scores for the given breakdown is specified below the table containing the breakdown and trust scores.



! Note: when there are less than 10 responses in a group, results are suppressed to protect staff confidentiality, for some organisations this could mean that all breakdown results are suppressed.





### Breakdowns 1

NHS Surrey Heartlands ICB 2023 NHS Staff Survey

#### Delivery, Quality and Assurance L3





















#### East Surrey Place L3



































#### Finance L3





















#### Int Com & Adult Soc Care L3





















#### Multi-Professional Leadership L3





















#### North West Surrey Place L3





















#### Public Service Reform L3





















#### Surrey Downs Place L3













#### Workforce and Digital L3

















### Breakdowns 2

NHS Surrey Heartlands ICB 2023 NHS Staff Survey