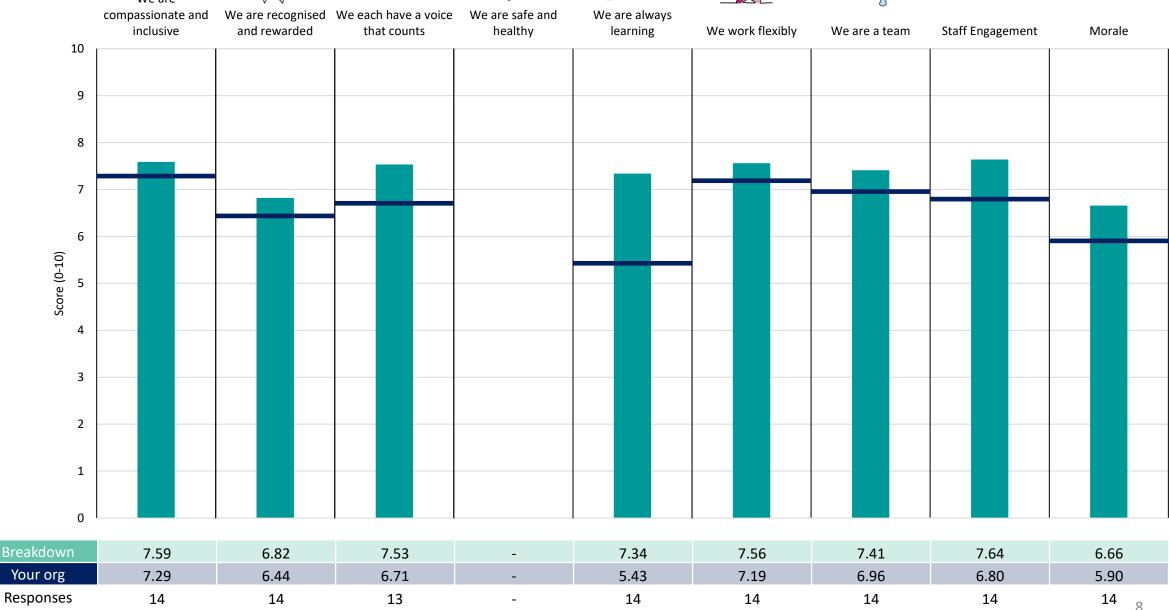

#### East Surrey Place L3

#### **Key features**

Breakdown type and breakdown name are specified in the header.

Breakdown results are presented in the context of the (unweighted) organisation average ('Your org'), so it is easy to tell if a breakdown area is performing better or worse than the organisation average. For all People Promise element and theme results, a higher score is a better result than a lower score

The number of responses feeding into each measures and sub-scores for the given breakdown is specified below the table containing the breakdown and trust scores.

! Note: when there are less than 10 responses in a group, results are suppressed to protect staff confidentiality, for some organisations this could mean that all breakdown results are suppressed.