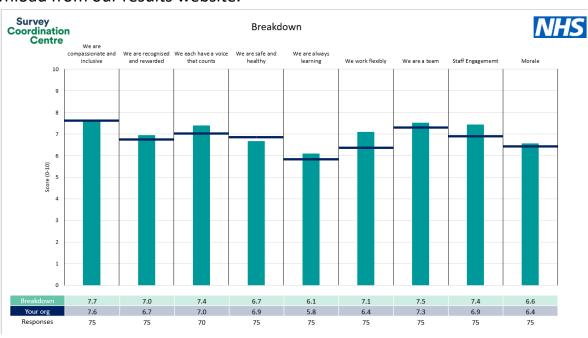

The number of responses feeding into each measures and sub-scores for the given breakdown is specified below the table containing the breakdown and trust scores.

! Note: when there are less than 10 responses in a group, results are suppressed to protect staff confidentiality, for some organisations this could mean that all breakdown results are suppressed.