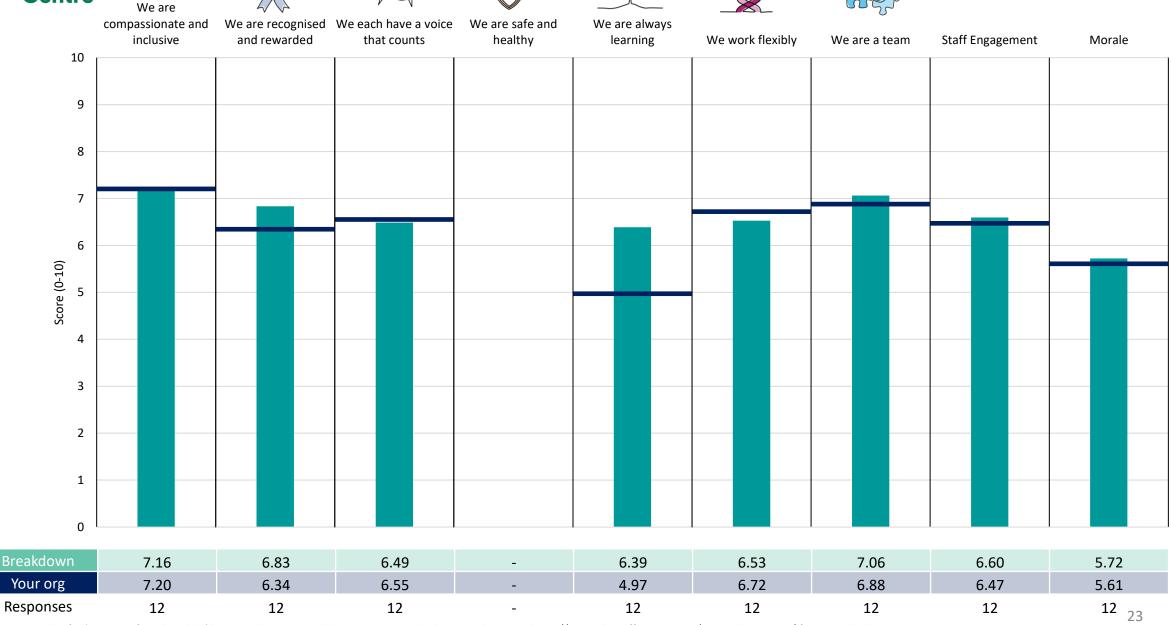

esults are suppressed.





### **Breakdowns 1**

NHS Coventry and Warwickshire ICB 2023 NHS Staff Survey





















### Finance





















### Medical





















### Nursing, Quality & Clinical Transformation





























### Transformation & People

















### **Breakdowns 2**

NHS Coventry and Warwickshire ICB 2023 NHS Staff Survey





















#### **Clinical Transformation**











### Corporate Governance & Communications















### Finance





















### Integration



Survey Coordination Centre

















### Medical





















### **Medicines Optimisation**











### Nursing













### Performance & Delivery













### **Primary Care**