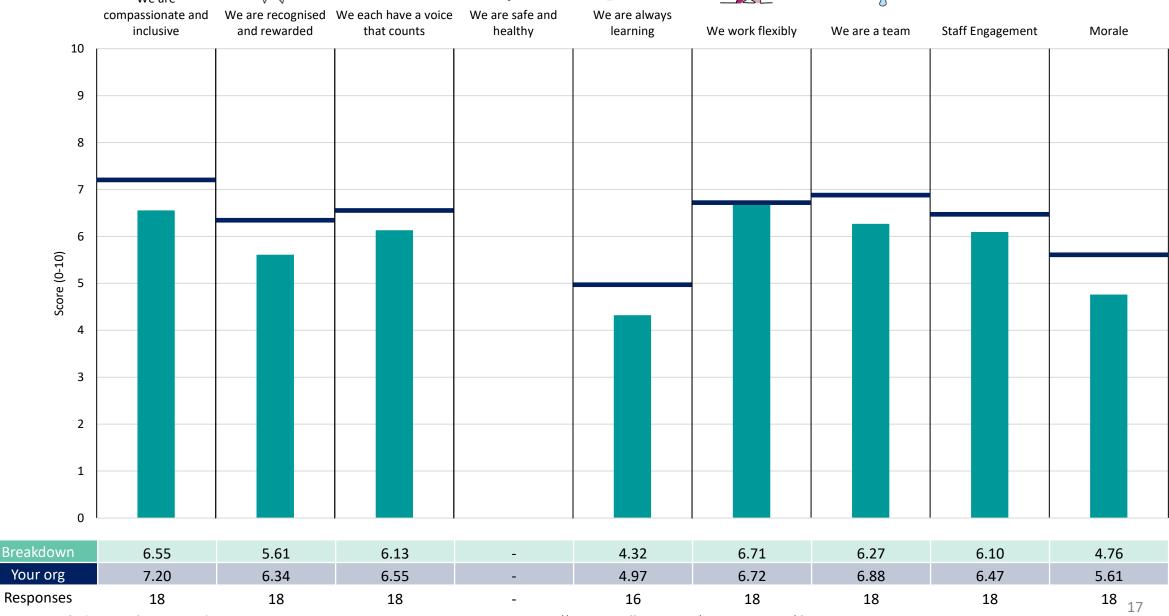

### Medical

#### **Key features**

Breakdown type and breakdown name are specified in the header.

Breakdown results are presented in the context of the (unweighted) organisation average ('Your org'), so it is easy to tell if a breakdown area is performing better or worse than the organisation average. For all People Promise element and theme results, a higher score is a better result than a lower score

The number of responses feeding into each measures and sub-scores for the given breakdown is specified below the table containing the breakdown and trust scores.

! Note: when there are less than 10 responses in a group, results are suppressed to protect staff confidentiality, for some organisations this could mean that all breakdown results are suppressed.