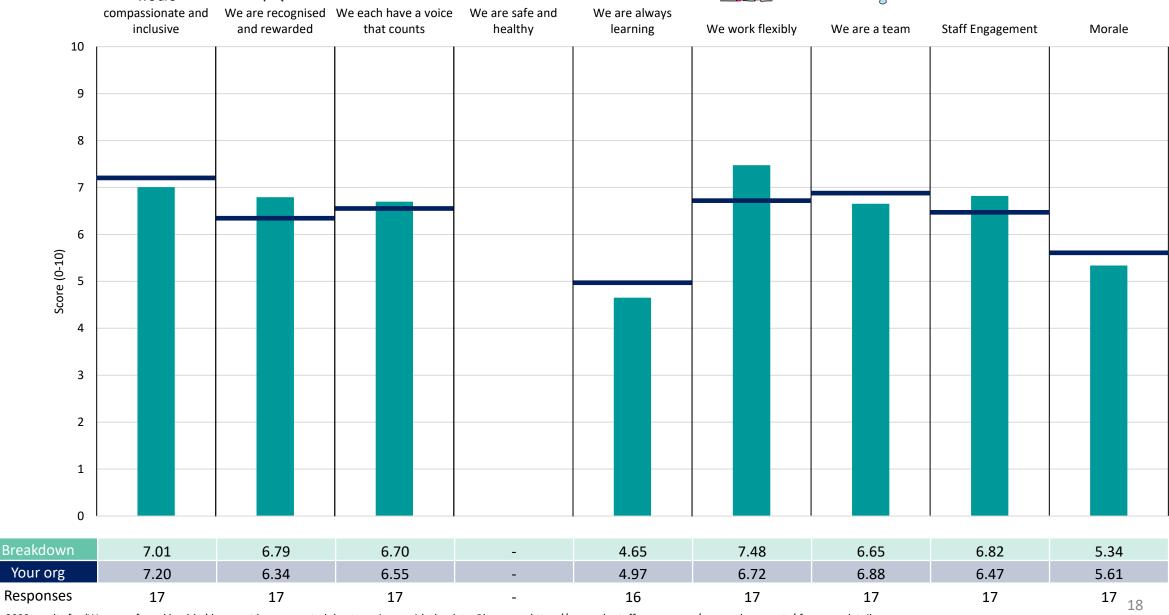

### Nursing, Quality & Clinical Transformation

#### **Key features**

Breakdown type and breakdown name are specified in the header.

Breakdown results are presented in the context of the (unweighted) organisation average ('Your org'), so it is easy to tell if a breakdown area is performing better or worse than the organisation average. For all People Promise element and theme results, a higher score is a better result than a lower score

The number of responses feeding into each measures and sub-scores for the given breakdown is specified below the table containing the breakdown and trust scores.

! Note: when there are less than 10 responses in a group, results are suppressed to protect staff confidentiality, for some organisations this could mean that all breakdown results are suppressed.