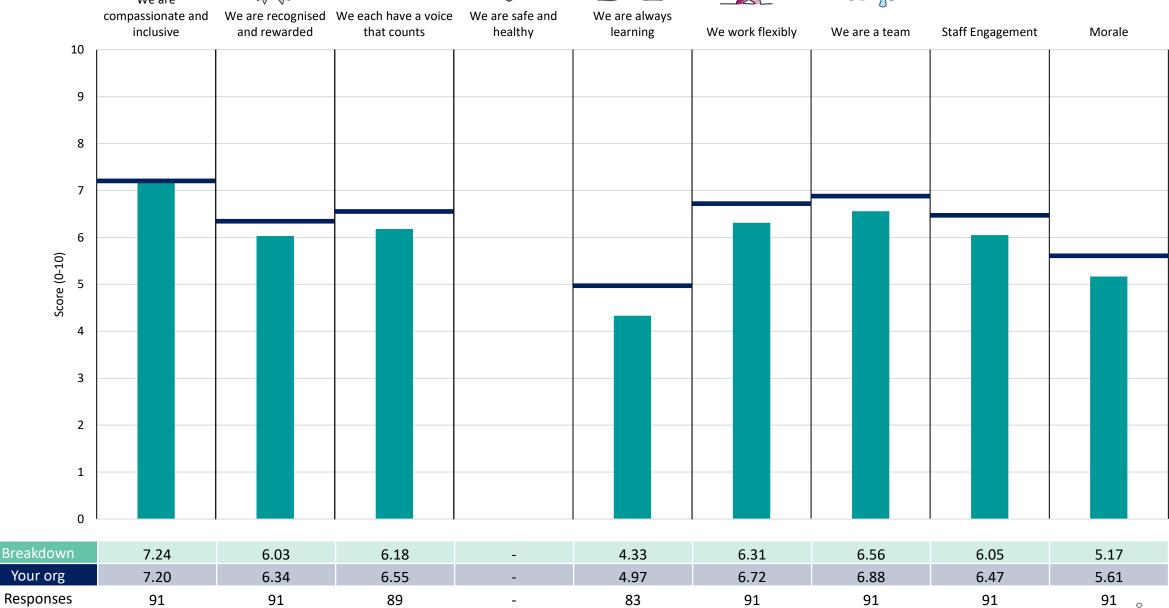

### Finance

This breakdown report for NHS Coventry and Warwickshire ICB contains results by breakdown area for People Promise element and theme results from the 2023 NHS Staff Survey. These results are compared to the unweighted average for your organisation.

#### **Key features**

Breakdown type and breakdown name are specified in the header.

Breakdown results are presented in the context of the (unweighted) organisation average ('Your org'), so it is easy to tell if a breakdown area is performing better or worse than the organisation average. For all People Promise element and theme results, a higher score is a better result than a lower score

The number of responses feeding into each measures and sub-scores for the given breakdown is specified below the table containing the breakdown and trust scores.

! Note: when there are less than 10 responses in a group, results are suppressed to protect staff confidentiality, for some organisations this could mean that all breakdown results are suppressed.