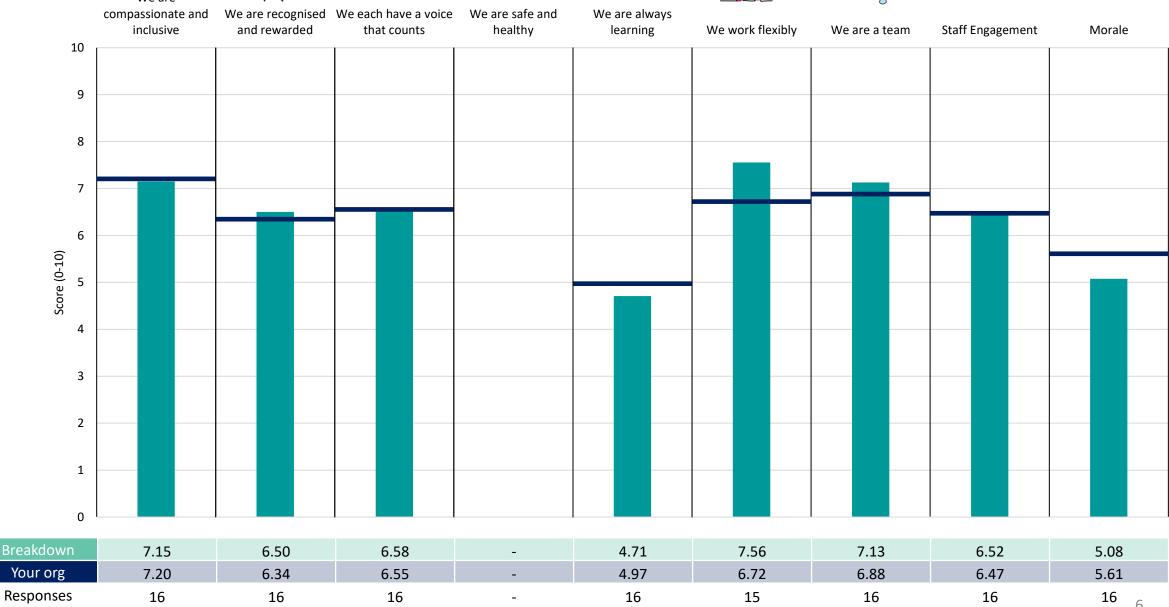

The number of responses feeding into each measures and sub-scores for the given breakdown is specified below the table containing the breakdown and trust scores.

! Note: when there are less than 10 responses in a group, results are suppressed to protect staff confidentiality, for some organisations this could mean that all breakdown results are suppressed.