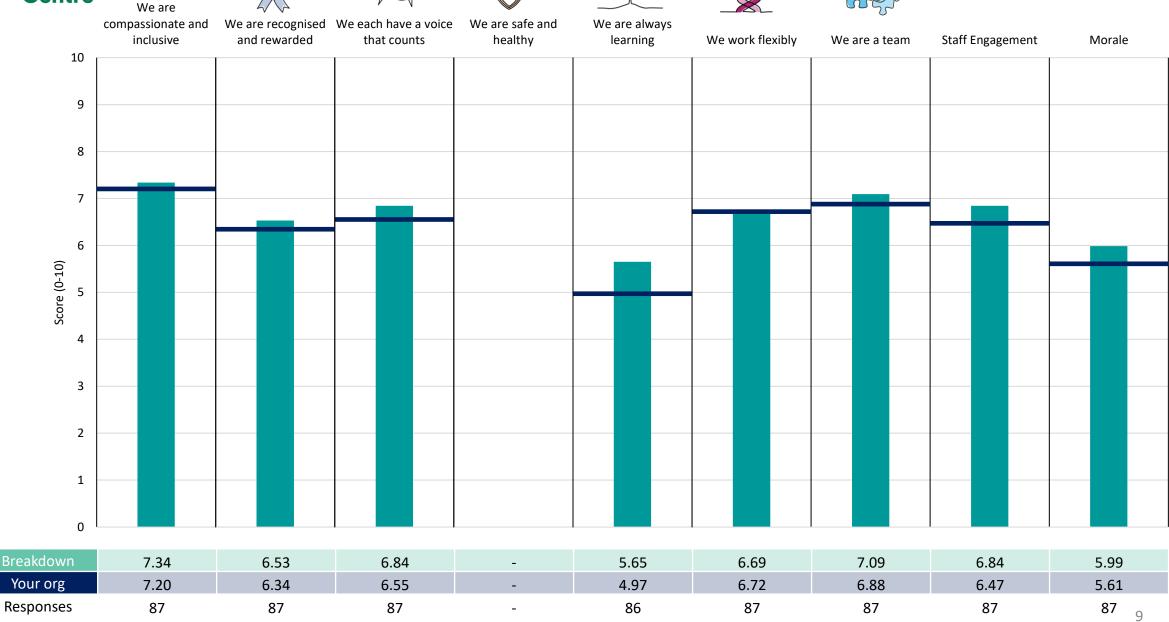

### Medical

This breakdown report for NHS Coventry and Warwickshire ICB contains results by breakdown area for People Promise element and theme results from the 2023 NHS Staff Survey. These results are compared to the unweighted average for your organisation.

#### **Key features**

Breakdown type and breakdown name are specified in the header.

Breakdown results are presented in the context of the (unweighted) organisation average ('Your org'), so it is easy to tell if a breakdown area is performing better or worse than the organisation average. For all People Promise element and theme results, a higher score is a better result than a lower score

The number of responses feeding into each measures and sub-scores for the given breakdown is specified below the table containing the breakdown and trust scores.

! Note: when there are less than 10 responses in a group, results are suppressed to protect staff confidentiality, for some organisations this could mean that all breakdown results are suppressed.