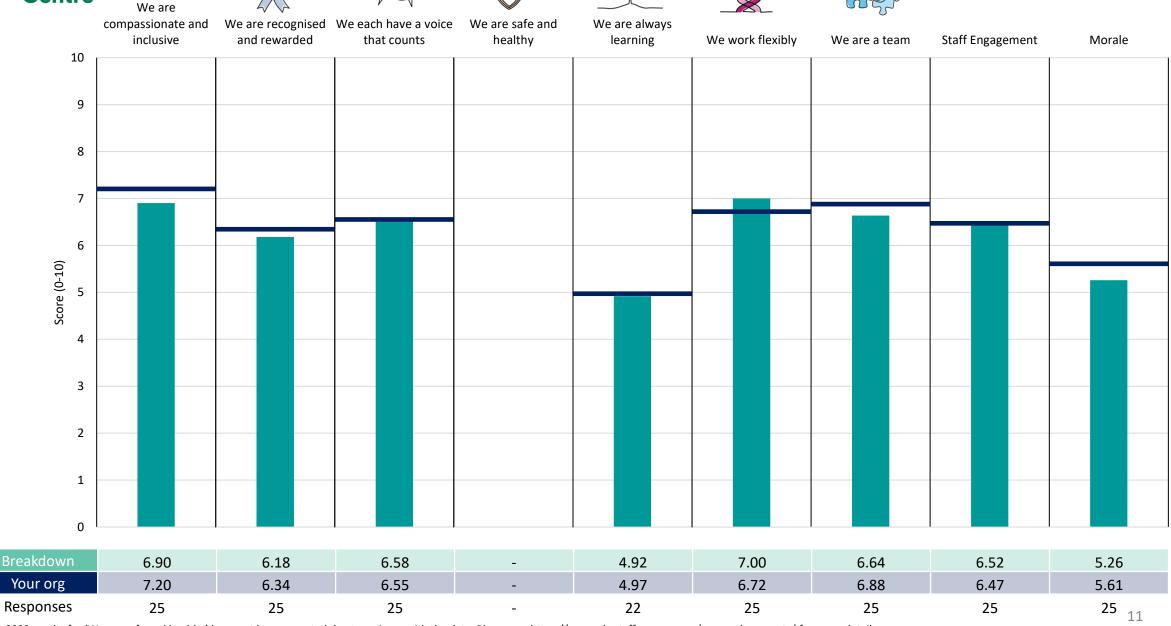

### Transformation & People

This breakdown report for NHS Coventry and Warwickshire ICB contains results by breakdown area for People Promise element and theme results from the 2023 NHS Staff Survey. These results are compared to the unweighted average for your organisation.

#### **Key features**

Breakdown type and breakdown name are specified in the header.

Breakdown results are presented in the context of the (unweighted) organisation average ('Your org'), so it is easy to tell if a breakdown area is performing better or worse than the organisation average. For all People Promise element and theme results, a higher score is a better result than a lower score

The number of responses feeding into each measures and sub-scores for the given breakdown is specified below the table containing the breakdown and trust scores.

! Note: when there are less than 10 responses in a group, results are suppressed to protect staff confidentiality, for some organisations this could mean that all breakdown results are suppressed.