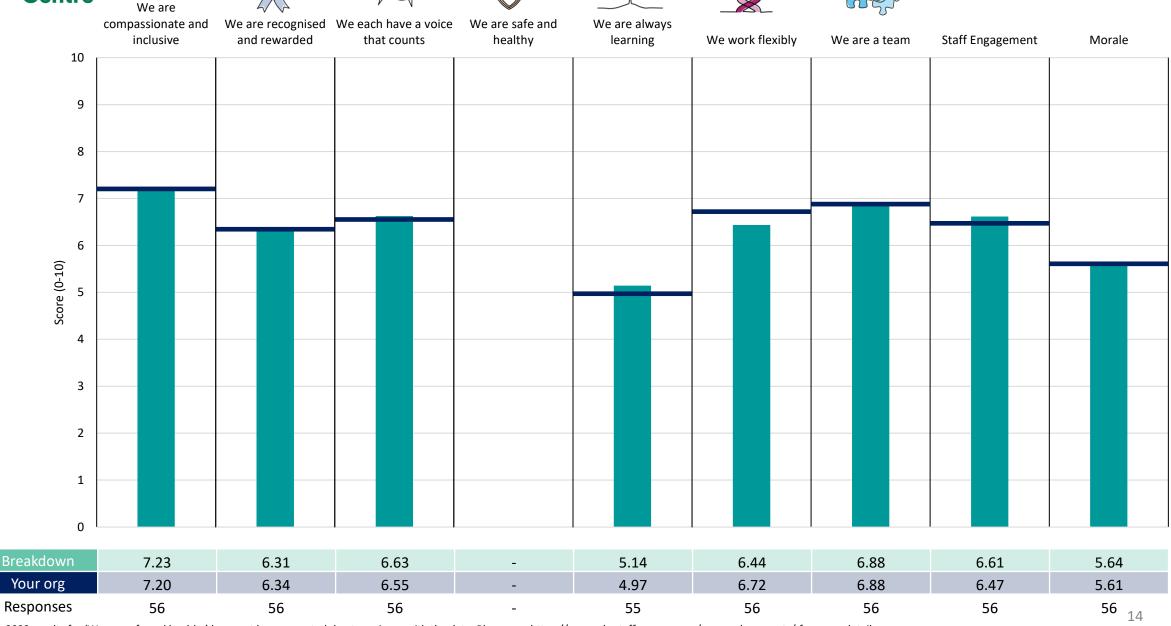

### Medical

This breakdown report for NHS Coventry and Warwickshire ICB contains results by breakdown area for People Promise element and theme results from the 2023 NHS Staff Survey. These results are compared to the unweighted average for your organisation.

#### **Key features**

Breakdown type and breakdown name are specified in the header.

Breakdown results are presented in the context of the (unweighted) organisation average ('Your org'), so it is easy to tell if a breakdown area is performing better or worse than the organisation average. For all People Promise element and theme results, a higher score is a better result than a lower score

The number of responses feeding into each measures and sub-scores for the given breakdown is specified below the table containing the breakdown and trust scores.

! Note: when there are less than 10 responses in a group, results are suppressed to protect staff confidentiality, for some organisations this could mean that all breakdown results are suppressed.