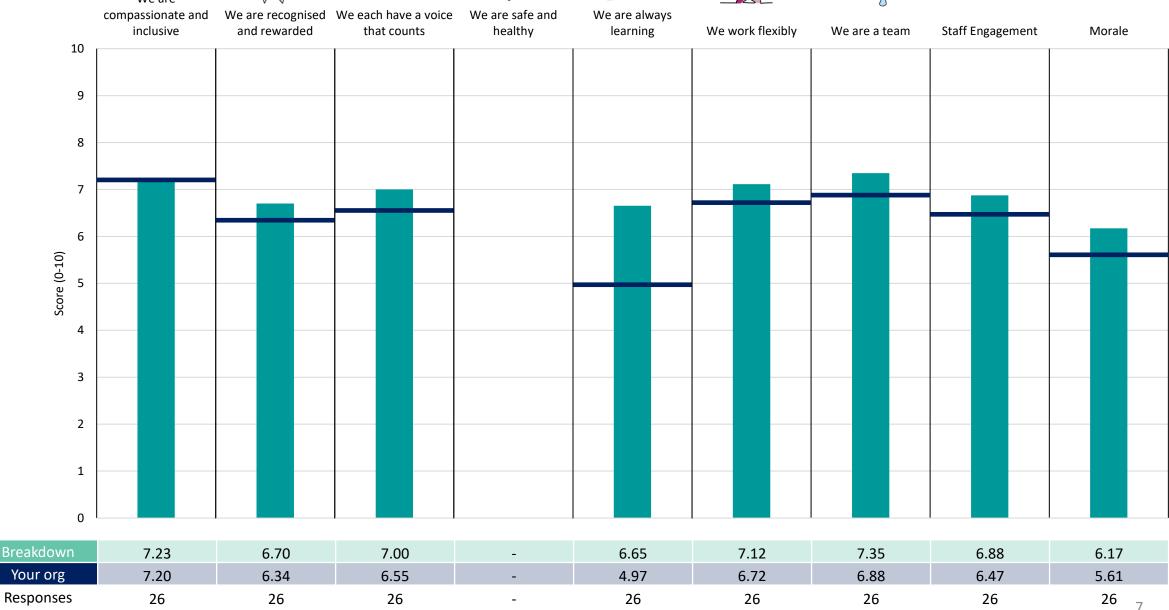

The number of responses feeding into each measures and sub-scores for the given breakdown is specified below the table containing the breakdown and trust scores.

! Note: when there are less than 10 responses in a group, results are suppressed to protect staff confidentiality, for some organisations this could mean that all breakdown results are suppressed.