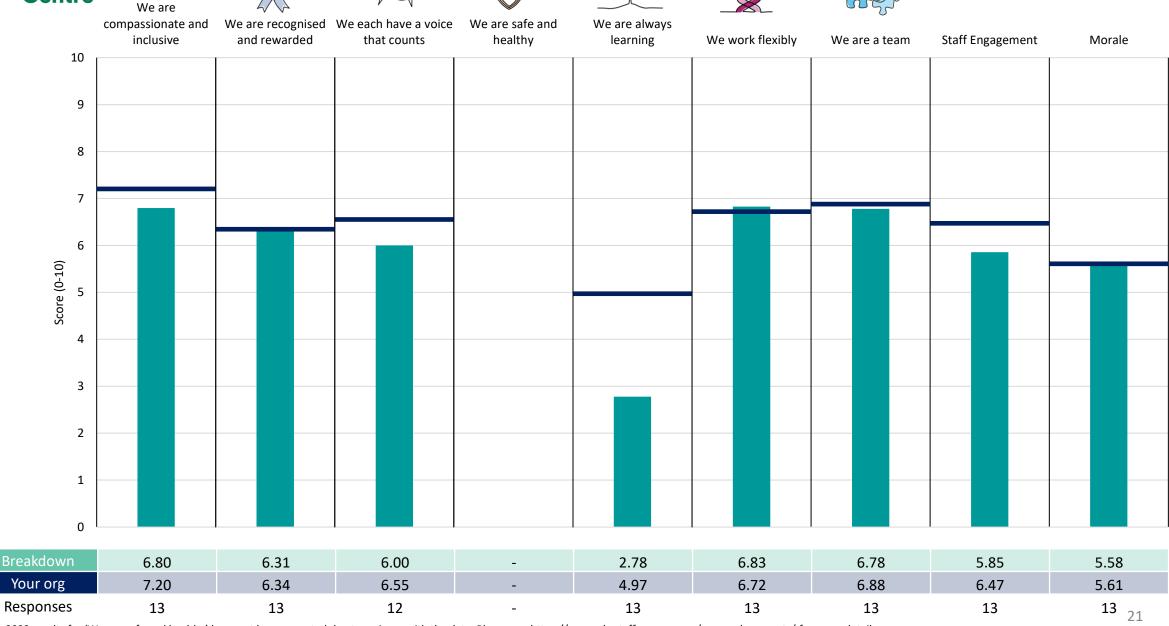

e organisations this could mean that all breakdown results are suppressed.





### **Breakdowns 1**

NHS Coventry and Warwickshire ICB 2023 NHS Staff Survey





















### Finance





















### Medical





















### Nursing, Quality & Clinical Transformation





























### Transformation & People

















### **Breakdowns 2**

NHS Coventry and Warwickshire ICB 2023 NHS Staff Survey





















#### **Clinical Transformation**











### Corporate Governance & Communications















### Finance





















### Integration



Survey Coordination Centre

















### Medical





















### **Medicines Optimisation**











### Nursing













### Performance & Delivery













### **Primary Care**