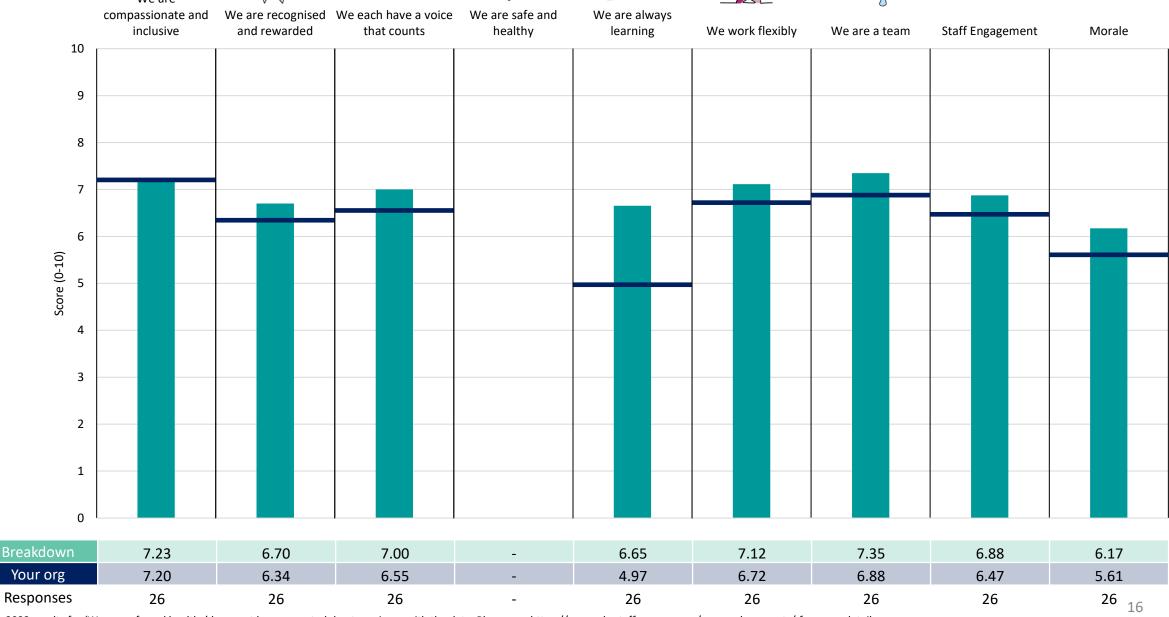

### Finance

#### **Key features**

Breakdown type and breakdown name are specified in the header.

Breakdown results are presented in the context of the (unweighted) organisation average ('Your org'), so it is easy to tell if a breakdown area is performing better or worse than the organisation average. For all People Promise element and theme results, a higher score is a better result than a lower score

The number of responses feeding into each measures and sub-scores for the given breakdown is specified below the table containing the breakdown and trust scores.

! Note: when there are less than 10 responses in a group, results are suppressed to protect staff confidentiality, for some organisations this could mean that all breakdown results are suppressed.