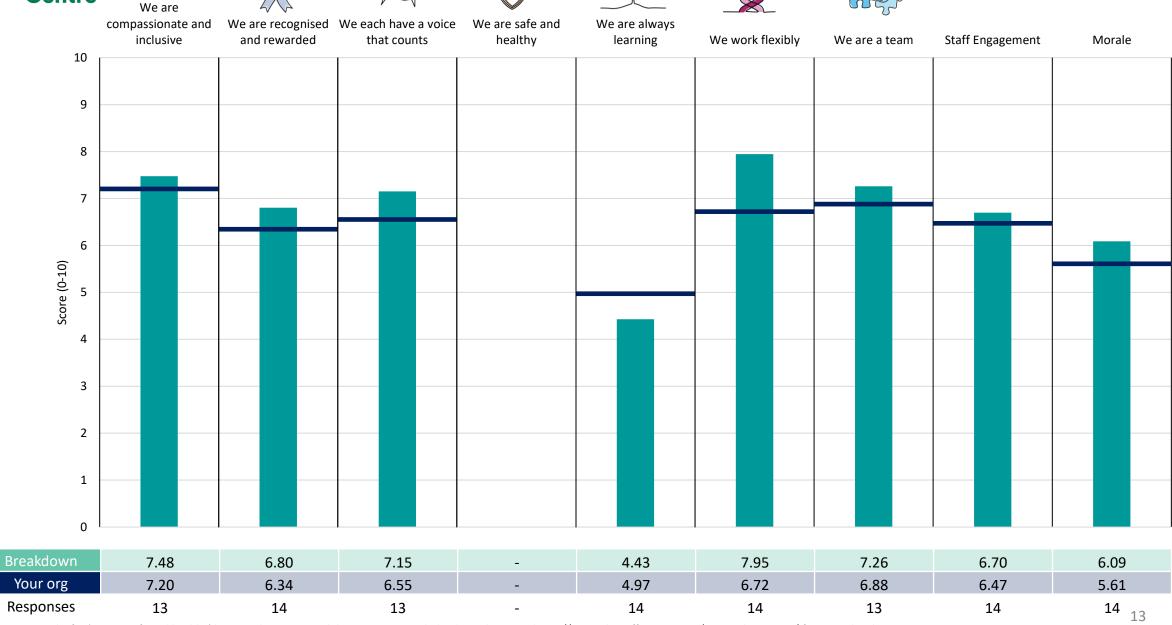

### Finance

This breakdown report for NHS Coventry and Warwickshire ICB contains results by breakdown area for People Promise element and theme results from the 2023 NHS Staff Survey. These results are compared to the unweighted average for your organisation.

#### **Key features**

Breakdown type and breakdown name are specified in the header.

Breakdown results are presented in the context of the (unweighted) organisation average ('Your org'), so it is easy to tell if a breakdown area is performing better or worse than the organisation average. For all People Promise element and theme results, a higher score is a better result than a lower score

The number of responses feeding into each measures and sub-scores for the given breakdown is specified below the table containing the breakdown and trust scores.

! Note: when there are less than 10 responses in a group, results are suppressed to protect staff confidentiality, for some organisations this could mean that all breakdown results are suppressed.