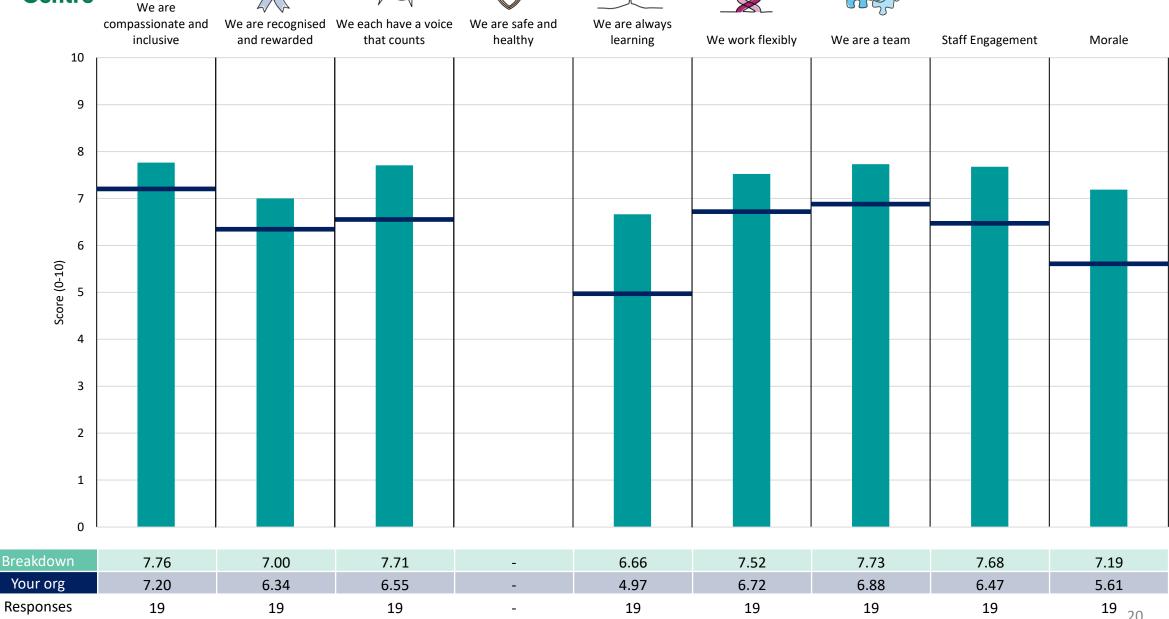

### Integration

Survey Coordination Centre

#### **Key features**

Breakdown type and breakdown name are specified in the header.

Breakdown results are presented in the context of the (unweighted) organisation average ('Your org'), so it is easy to tell if a breakdown area is performing better or worse than the organisation average. For all People Promise element and theme results, a higher score is a better result than a lower score

The number of responses feeding into each measures and sub-scores for the given breakdown is specified below the table containing the breakdown and trust scores.

! Note: when there are less than 10 responses in a group, results are suppressed to protect staff confidentiality, for some organisations this could mean that all breakdown results are suppressed.