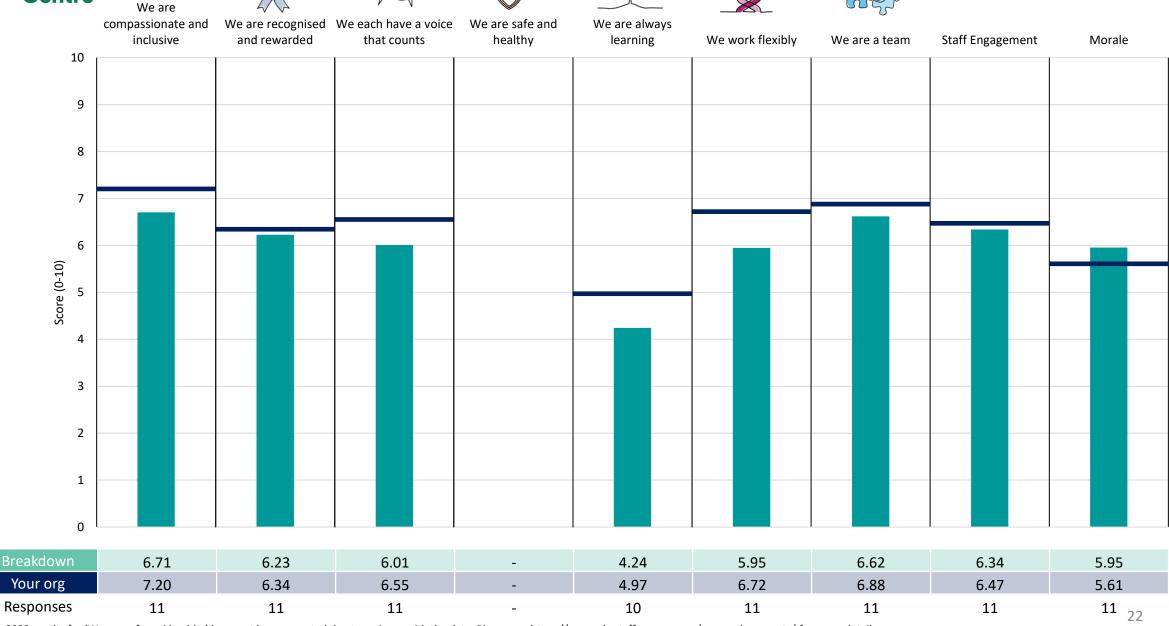

reakdown results are suppressed.





### **Breakdowns 1**

NHS Coventry and Warwickshire ICB 2023 NHS Staff Survey





















### Finance





















### Medical





















### Nursing, Quality & Clinical Transformation





























### Transformation & People

















### **Breakdowns 2**

NHS Coventry and Warwickshire ICB 2023 NHS Staff Survey





















#### **Clinical Transformation**











### Corporate Governance & Communications















### Finance





















### Integration



Survey Coordination Centre

















### Medical





















### **Medicines Optimisation**











### Nursing













### Performance & Delivery













### **Primary Care**