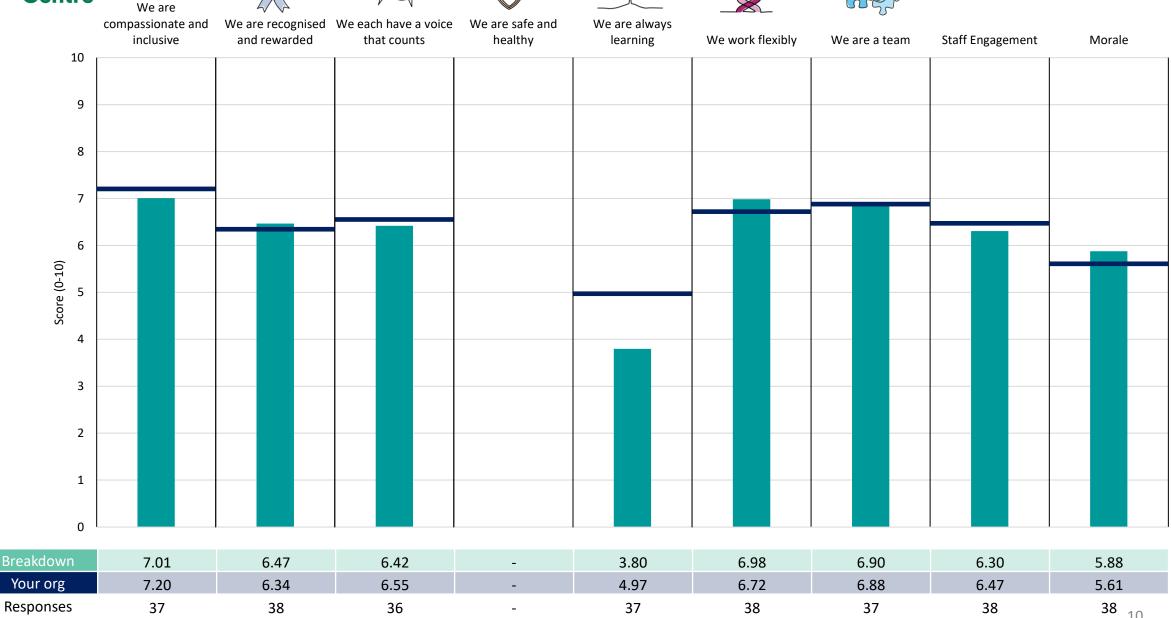

### Nursing, Quality & Clinical Transformation

This breakdown report for NHS Coventry and Warwickshire ICB contains results by breakdown area for People Promise element and theme results from the 2023 NHS Staff Survey. These results are compared to the unweighted average for your organisation.

#### **Key features**

Breakdown type and breakdown name are specified in the header.

Breakdown results are presented in the context of the (unweighted) organisation average ('Your org'), so it is easy to tell if a breakdown area is performing better or worse than the organisation average. For all People Promise element and theme results, a higher score is a better result than a lower score

The number of responses feeding into each measures and sub-scores for the given breakdown is specified below the table containing the breakdown and trust scores.

! Note: when there are less than 10 responses in a group, results are suppressed to protect staff confidentiality, for some organisations this could mean that all breakdown results are suppressed.