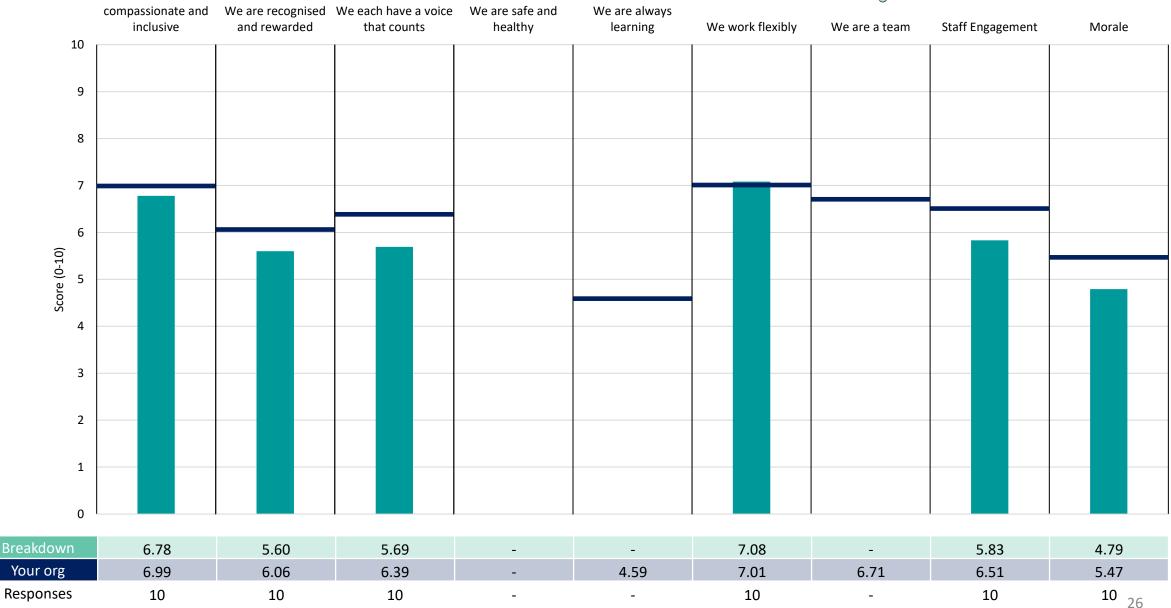

#### **Key features**

Breakdown type and breakdown name are specified in the header.

Breakdown results are presented in the context of the (unweighted) organisation average ('Your org'), so it is easy to tell if a breakdown area is performing better or worse than the organisation average. For all People Promise element and theme results, a higher score is a better result than a lower score

The number of responses feeding into each measures and sub-scores for the given breakdown is specified below the table containing the breakdown and trust scores.

! Note: when there are less than 10 responses in a group, results are suppressed to protect staff confidentiality, for some organisations this could mean that all breakdown results are suppressed.