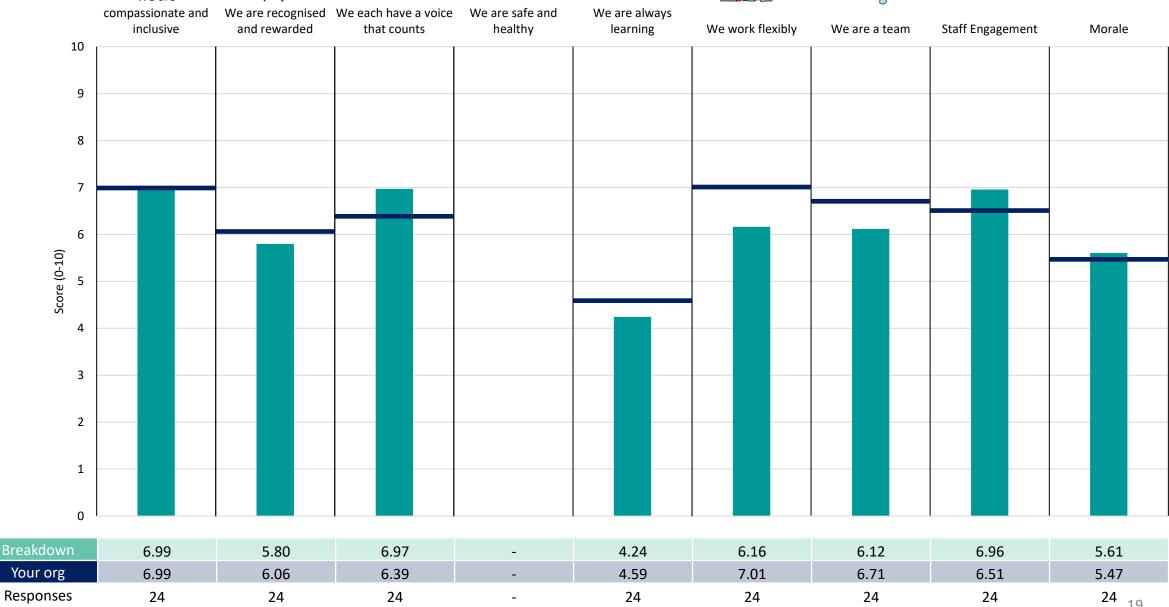

kdown and trust scores.



! Note: when there are less than 10 responses in a group, results are suppressed to protect staff confidentiality, for some organisations this could mean that all breakdown results are suppressed.





### Breakdowns 1

NHS South West London ICB 2023 NHS Staff Survey

#### **Chief Operations**













#### Comms & Engagement



























#### **Executive Medical Diretorate**





















#### Finance









































#### M&W Place

































### Quality, Safeguarding & CHC



























#### **Sutton Place**

























### Breakdowns 2

NHS South West London ICB 2023 NHS Staff Survey

#### Analytics & BI





















#### Clinical Leads





















#### **Commissioning Ops**













#### Comms & Engagement













#### **Corporate Affairs**





























#### Finance





















### **GPIT/Corporate IT**





















We are

































#### M&W Place





















#### Med Optimisation Teams



































#### **PC Transformation**





Survey Coordination Centre













#### Quality, Safeguarding & CHC













#### SWL CHC





















#### **Sutton Place**