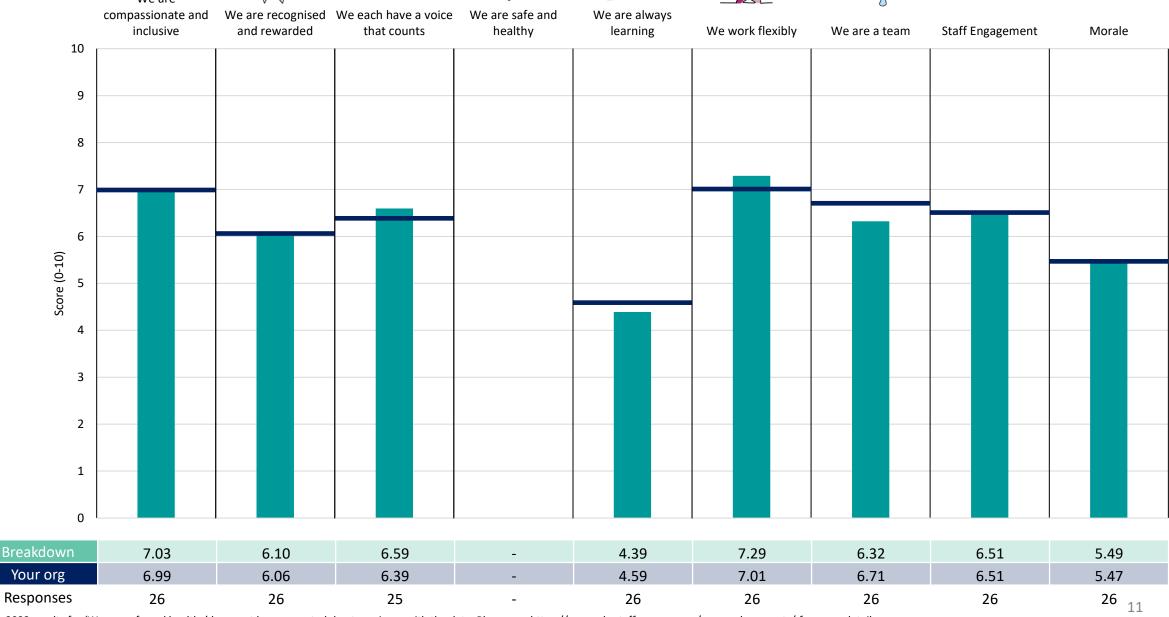

#### **Key features**

Breakdown type and breakdown name are specified in the header.

Breakdown results are presented in the context of the (unweighted) organisation average ('Your org'), so it is easy to tell if a breakdown area is performing better or worse than the organisation average. For all People Promise element and theme results, a higher score is a better result than a lower score

The number of responses feeding into each measures and sub-scores for the given breakdown is specified below the table containing the breakdown and trust scores.

! Note: when there are less than 10 responses in a group, results are suppressed to protect staff confidentiality, for some organisations this could mean that all breakdown results are suppressed.