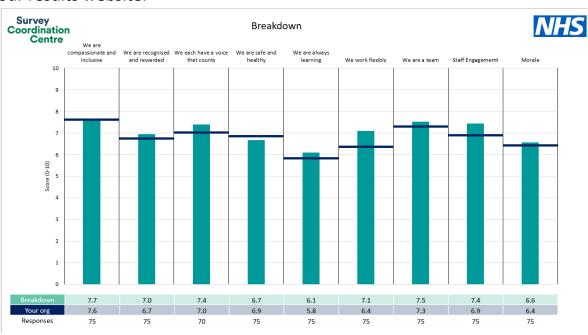

used in this report were provided and defined by NHS South West London ICB. Details of how the People Promise element and theme scores were calculated are included in the Technical Document, available to download from our results website.

#### **Key features**

Breakdown type and breakdown name are specified in the header.

Breakdown results are presented in the context of the (unweighted) organisation average ('Your org'), so it is easy to tell if a breakdown area is performing better or worse than the organisation average. For all People Promise element and theme results, a higher score is a better result than a lower score

The number of responses feeding into each measures and sub-scores for the given breakdown is specified below the table containing the breakdown and trust scores.



! Note: when there are less than 10 responses in a group, results are suppressed to protect staff confidentiality, for some organisations this could mean that all breakdown results are suppressed.





### Breakdowns 1

NHS South West London ICB 2023 NHS Staff Survey

#### **Chief Operations**













#### Comms & Engagement



























#### **Executive Medical Diretorate**





















#### Finance









































#### M&W Place

































### Quality, Safeguarding & CHC



























#### **Sutton Place**

























### Breakdowns 2

NHS South West London ICB 2023 NHS Staff Survey

#### Analytics & BI





















#### Clinical Leads





















#### **Commissioning Op