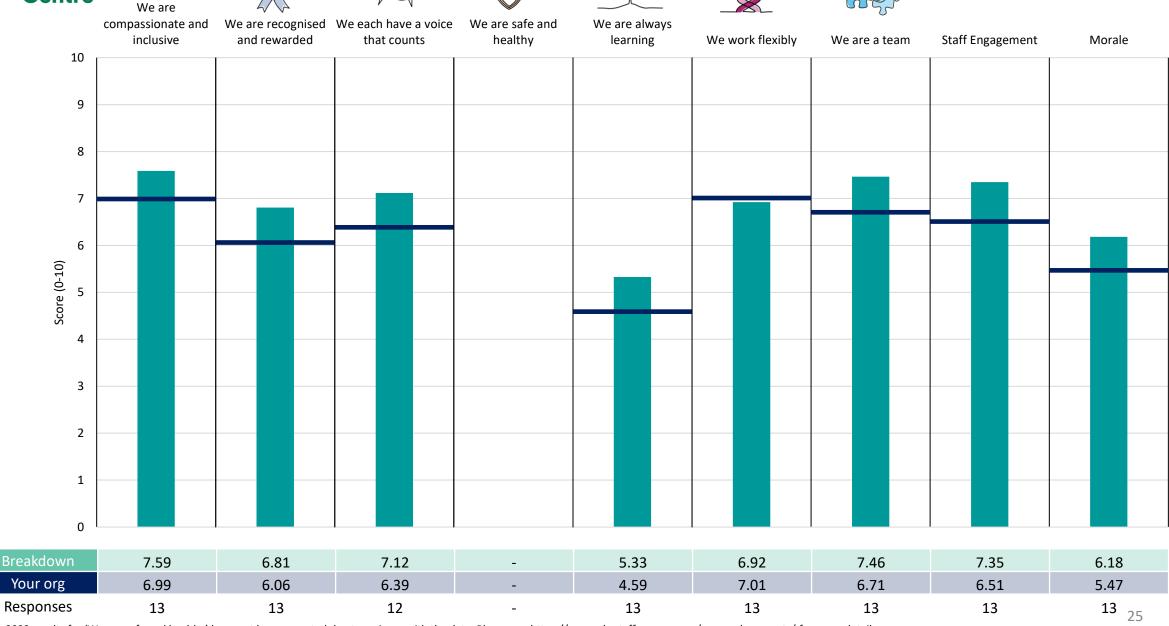

#### **Key features**

Breakdown type and breakdown name are specified in the header.

Breakdown results are presented in the context of the (unweighted) organisation average ('Your org'), so it is easy to tell if a breakdown area is performing better or worse than the organisation average. For all People Promise element and theme results, a higher score is a better result than a lower score

The number of responses feeding into each measures and sub-scores for the given breakdown is specified below the table containing the breakdown and trust scores.

! Note: when there are less than 10 responses in a group, results are suppressed to protect staff confidentiality, for some organisations this could mean that all breakdown results are suppressed.