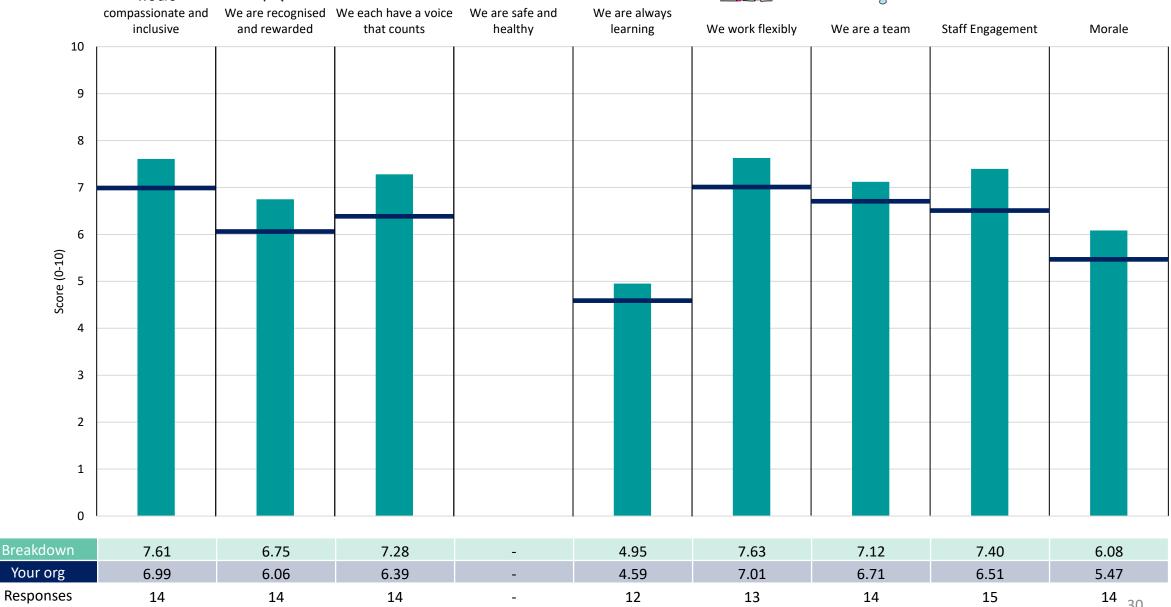

#### **Key features**

Breakdown type and breakdown name are specified in the header.

Breakdown results are presented in the context of the (unweighted) organisation average ('Your org'), so it is easy to tell if a breakdown area is performing better or worse than the organisation average. For all People Promise element and theme results, a higher score is a better result than a lower score

The number of responses feeding into each measures and sub-scores for the given breakdown is specified below the table containing the breakdown and trust scores.

! Note: when there are less than 10 responses in a group, results are suppressed to protect staff confidentiality, for some organisations this could mean that all breakdown results are suppressed.