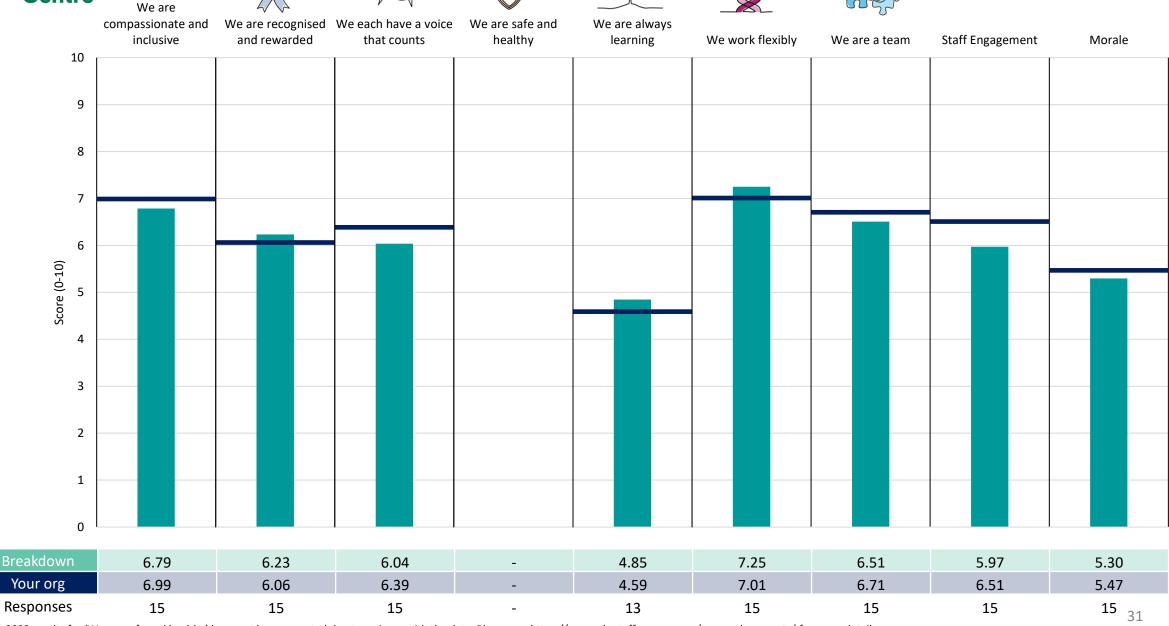

#### **Key features**

Breakdown type and breakdown name are specified in the header.

Breakdown results are presented in the context of the (unweighted) organisation average ('Your org'), so it is easy to tell if a breakdown area is performing better or worse than the organisation average. For all People Promise element and theme results, a higher score is a better result than a lower score

The number of responses feeding into each measures and sub-scores for the given breakdown is specified below the table containing the breakdown and trust scores.

! Note: when there are less than 10 responses in a group, results are suppressed to protect staff confidentiality, for some organisations this could mean that all breakdown results are suppressed.