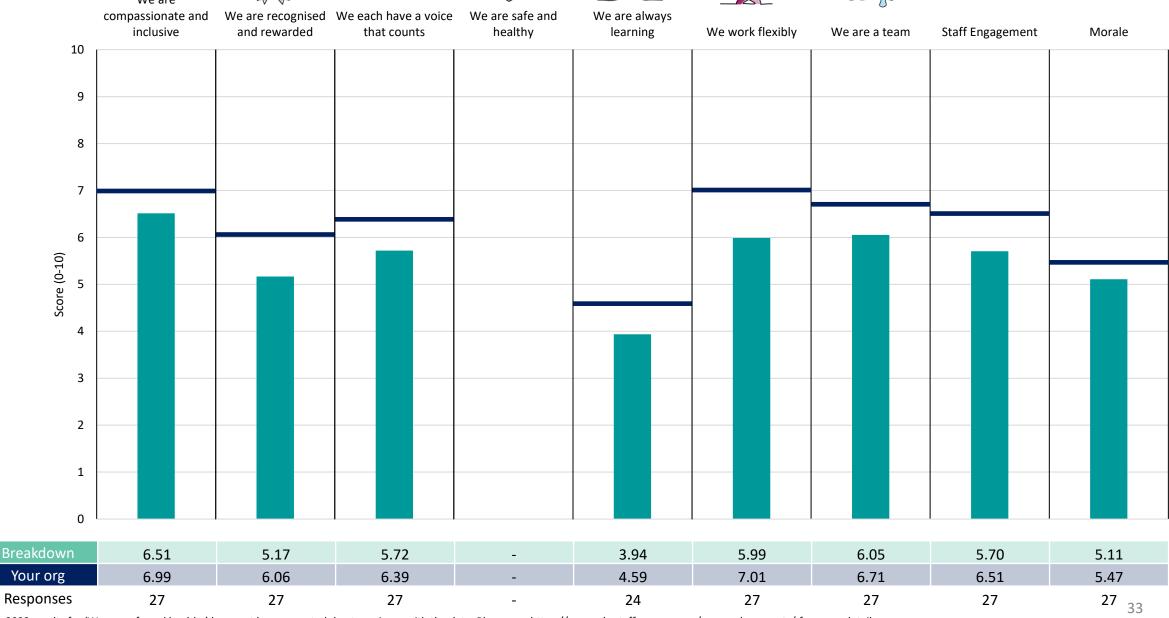

#### **Key features**

Breakdown type and breakdown name are specified in the header.

Breakdown results are presented in the context of the (unweighted) organisation average ('Your org'), so it is easy to tell if a breakdown area is performing better or worse than the organisation average. For all People Promise element and theme results, a higher score is a better result than a lower score

The number of responses feeding into each measures and sub-scores for the given breakdown is specified below the table containing the breakdown and trust scores.

! Note: when there are less than 10 responses in a group, results are suppressed to protect staff confidentiality, for some organisations this could mean that all breakdown results are suppressed.