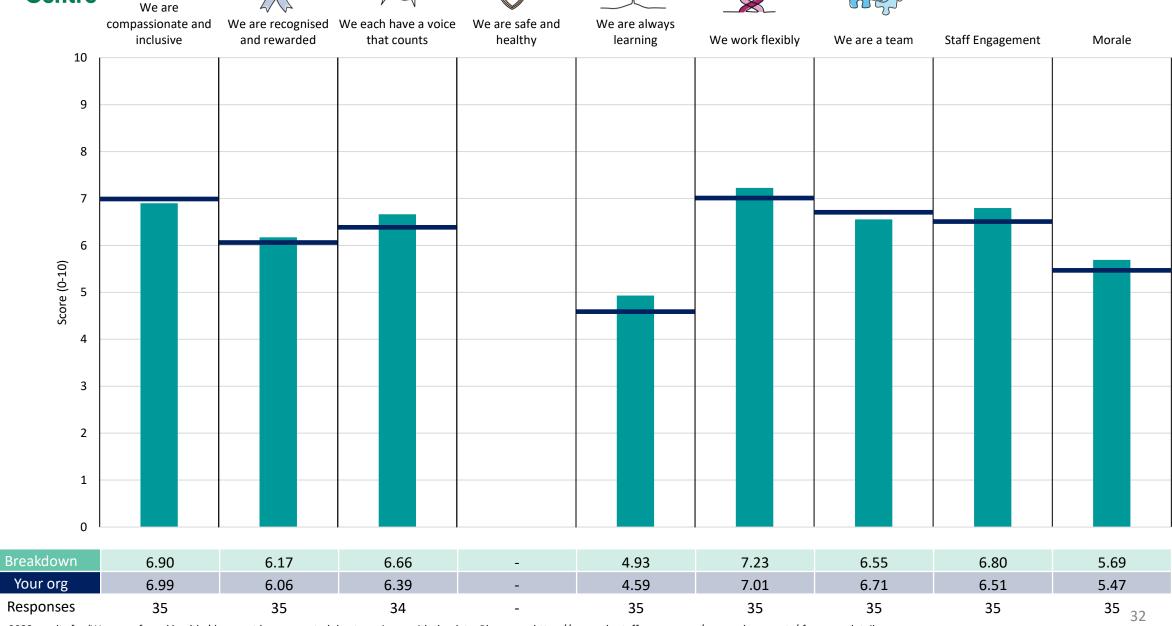

#### **Key features**

Breakdown type and breakdown name are specified in the header.

Breakdown results are presented in the context of the (unweighted) organisation average ('Your org'), so it is easy to tell if a breakdown area is performing better or worse than the organisation average. For all People Promise element and theme results, a higher score is a better result than a lower score

The number of responses feeding into each measures and sub-scores for the given breakdown is specified below the table containing the breakdown and trust scores.

! Note: when there are less than 10 responses in a group, results are suppressed to protect staff confidentiality, for some organisations this could mean that all breakdown results are suppressed.