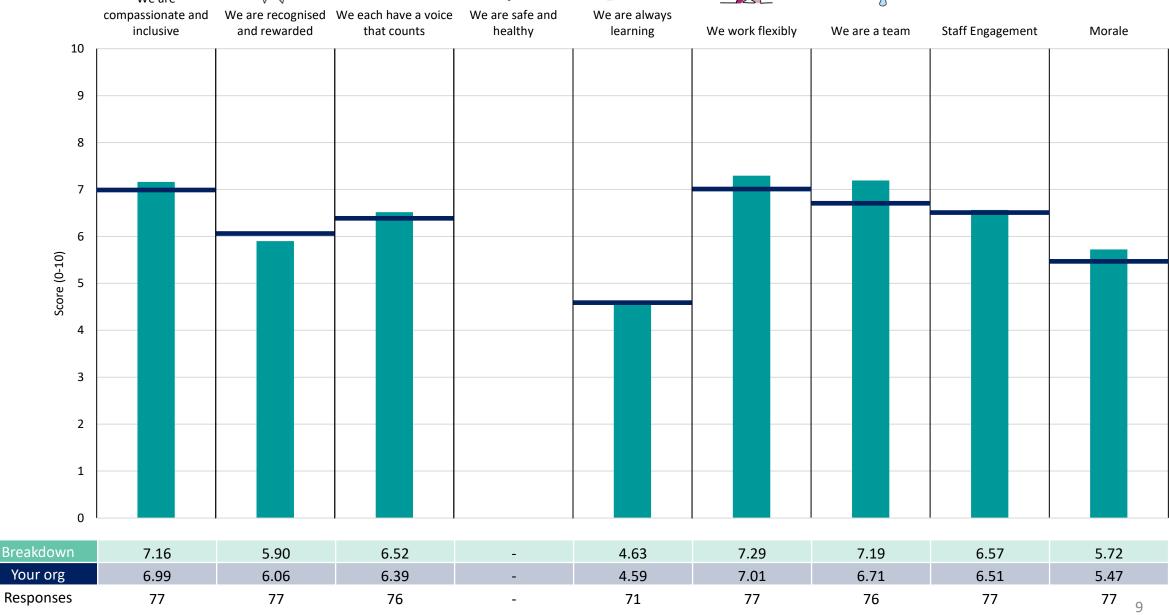

#### **Key features**

Breakdown type and breakdown name are specified in the header.

Breakdown results are presented in the context of the (unweighted) organisation average ('Your org'), so it is easy to tell if a breakdown area is performing better or worse than the organisation average. For all People Promise element and theme results, a higher score is a better result than a lower score

The number of responses feeding into each measures and sub-scores for the given breakdown is specified below the table containing the breakdown and trust scores.

! Note: when there are less than 10 responses in a group, results are suppressed to protect staff confidentiality, for some organisations this could mean that all breakdown results are suppressed.