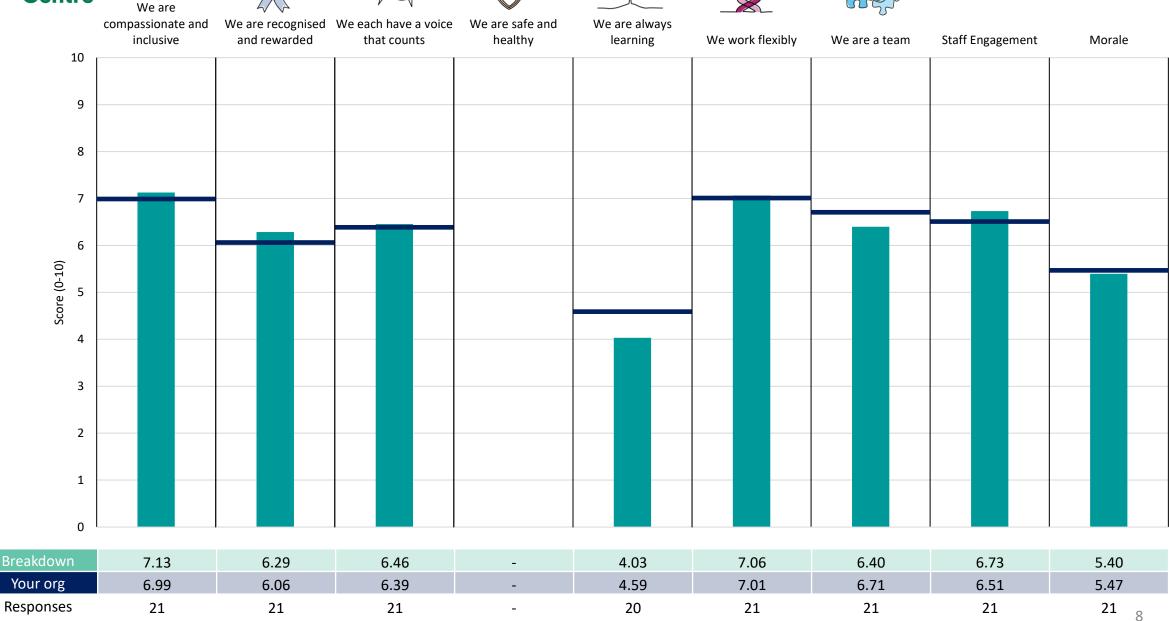

#### **Key features**

Breakdown type and breakdown name are specified in the header.

Breakdown results are presented in the context of the (unweighted) organisation average ('Your org'), so it is easy to tell if a breakdown area is performing better or worse than the organisation average. For all People Promise element and theme results, a higher score is a better result than a lower score

The number of responses feeding into each measures and sub-scores for the given breakdown is specified below the table containing the breakdown and trust scores.

! Note: when there are less than 10 responses in a group, results are suppressed to protect staff confidentiality, for some organisations this could mean that all breakdown results are suppressed.