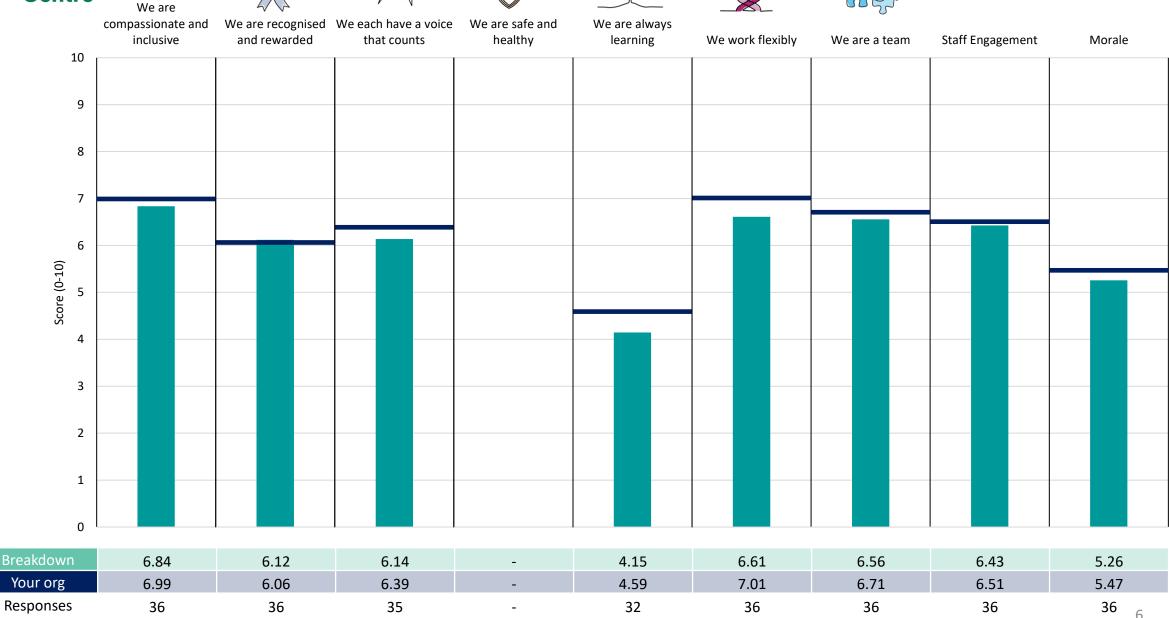

ied in the header.

Breakdown results are presented in the context of the (unweighted) organisation average ('Your org'), so it is easy to tell if a breakdown area is performing better or worse than the organisation average. For all People Promise element and theme results, a higher score is a better result than a lower score

The number of responses feeding into each measures and sub-scores for the given breakdown is specified below the table containing the breakdown and trust scores.



! Note: when there are less than 10 responses in a group, results are suppressed to protect staff confidentiality, for some organisations this could mean that all breakdown results are suppressed.





### Breakdowns 1

NHS South West London ICB 2023 NHS Staff Survey

#### **Chief Operations**













#### Comms & Engagement



























#### **Executive Medical Diretorate**





















#### Finance









































#### M&W Place

































### Quality, Safeguarding & CHC



























#### **Sutton Place**

























### Breakdowns 2

NHS South West London ICB 2023 NHS Staff Survey

#### Analytics & BI





















#### Clinical Leads





















#### **Commissioning Ops**













#### Comms & Engagement













#### **Corporate Affairs**





























#### Finance





















### **GPIT/Corporate IT**





















We are

































#### M&W Place





















#### Med Optimisation Teams