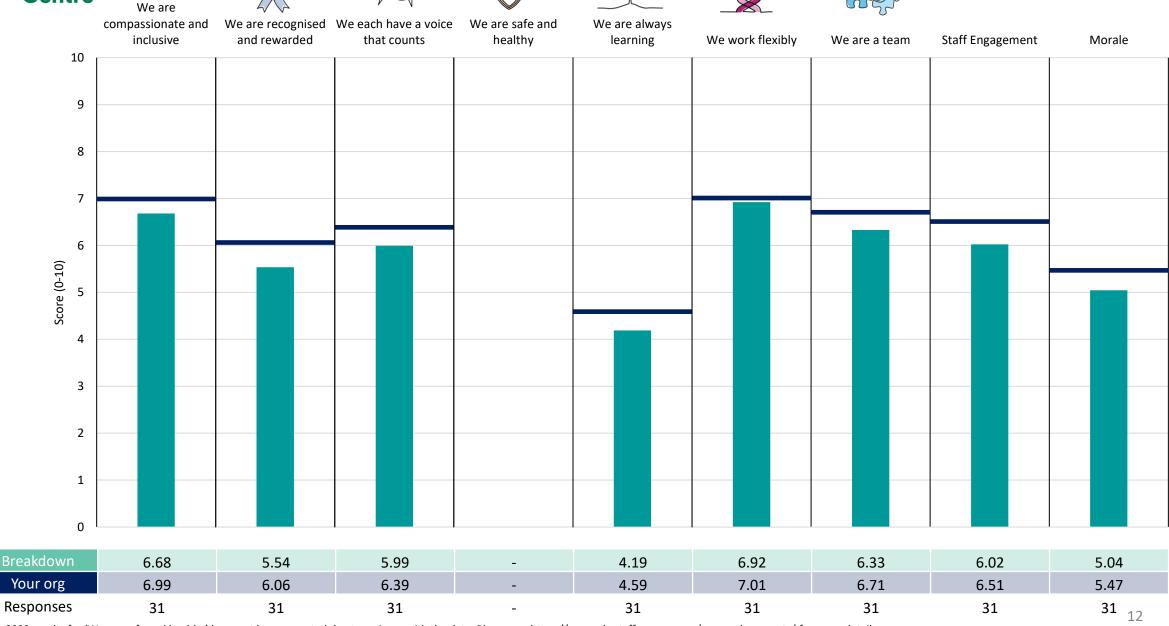

#### **Key features**

Breakdown type and breakdown name are specified in the header.

Breakdown results are presented in the context of the (unweighted) organisation average ('Your org'), so it is easy to tell if a breakdown area is performing better or worse than the organisation average. For all People Promise element and theme results, a higher score is a better result than a lower score

The number of responses feeding into each measures and sub-scores for the given breakdown is specified below the table containing the breakdown and trust scores.

! Note: when there are less than 10 responses in a group, results are suppressed to protect staff confidentiality, for some organisations this could mean that all breakdown results are suppressed.