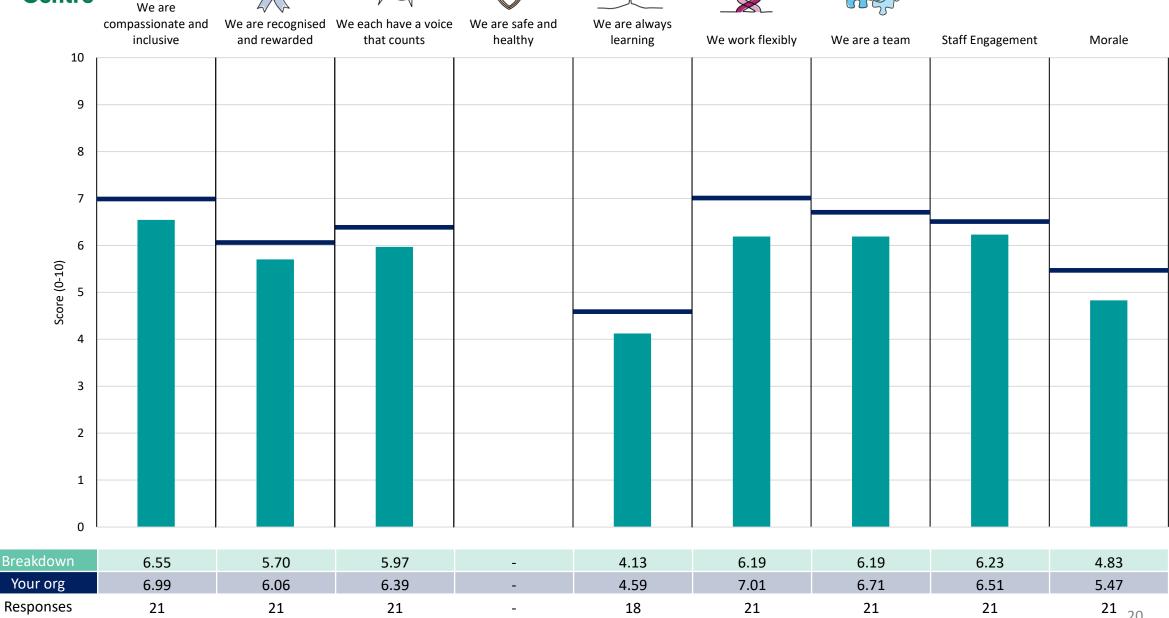

there are less than 10 responses in a group, results are suppressed to protect staff confidentiality, for some organisations this could mean that all breakdown results are suppressed.





### Breakdowns 1

NHS South West London ICB 2023 NHS Staff Survey

#### **Chief Operations**













#### Comms & Engagement



























#### **Executive Medical Diretorate**





















#### Finance









































#### M&W Place

































### Quality, Safeguarding & CHC



























#### **Sutton Place**

























### Breakdowns 2

NHS South West London ICB 2023 NHS Staff Survey

#### Analytics & BI





















#### Clinical Leads





















#### **Commissioning Ops**













#### Comms & Engagement













#### **Corporate Affairs**





























#### Finance





















### **GPIT/Corporate IT**





















We are

































#### M&W Place





















#### Med Optimisation Teams



































#### **PC Transformation**





Survey Coordination Centre













#### Quality, Safeguarding & CHC













#### SWL CHC





















#### **Sutton Place**