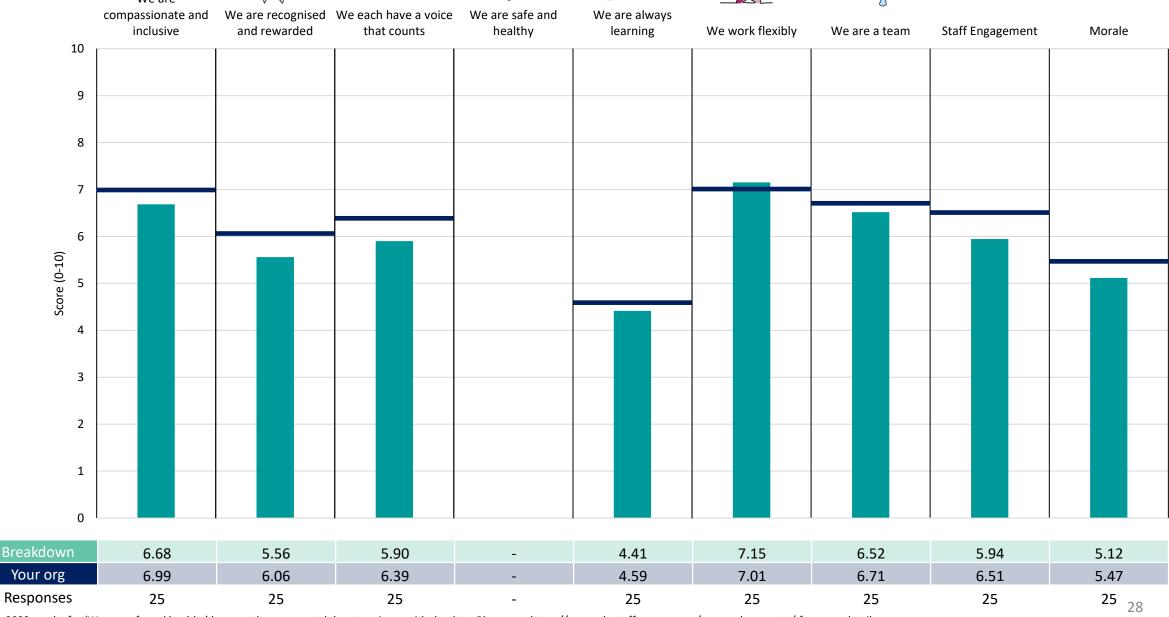

#### **Key features**

Breakdown type and breakdown name are specified in the header.

Breakdown results are presented in the context of the (unweighted) organisation average ('Your org'), so it is easy to tell if a breakdown area is performing better or worse than the organisation average. For all People Promise element and theme results, a higher score is a better result than a lower score

The number of responses feeding into each measures and sub-scores for the given breakdown is specified below the table containing the breakdown and trust scores.

! Note: when there are less than 10 responses in a group, results are suppressed to protect staff confidentiality, for some organisations this could mean that all breakdown results are suppressed.