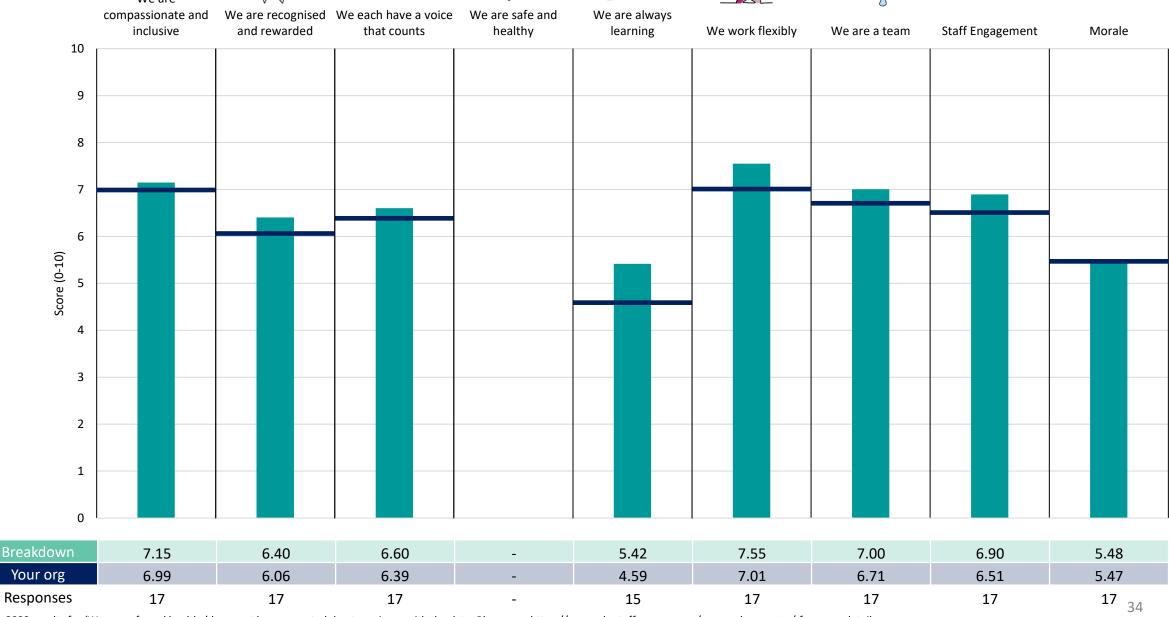

#### **Key features**

Breakdown type and breakdown name are specified in the header.

Breakdown results are presented in the context of the (unweighted) organisation average ('Your org'), so it is easy to tell if a breakdown area is performing better or worse than the organisation average. For all People Promise element and theme results, a higher score is a better result than a lower score

The number of responses feeding into each measures and sub-scores for the given breakdown is specified below the table containing the breakdown and trust scores.

! Note: when there are less than 10 responses in a group, results are suppressed to protect staff confidentiality, for some organisations this could mean that all breakdown results are suppressed.