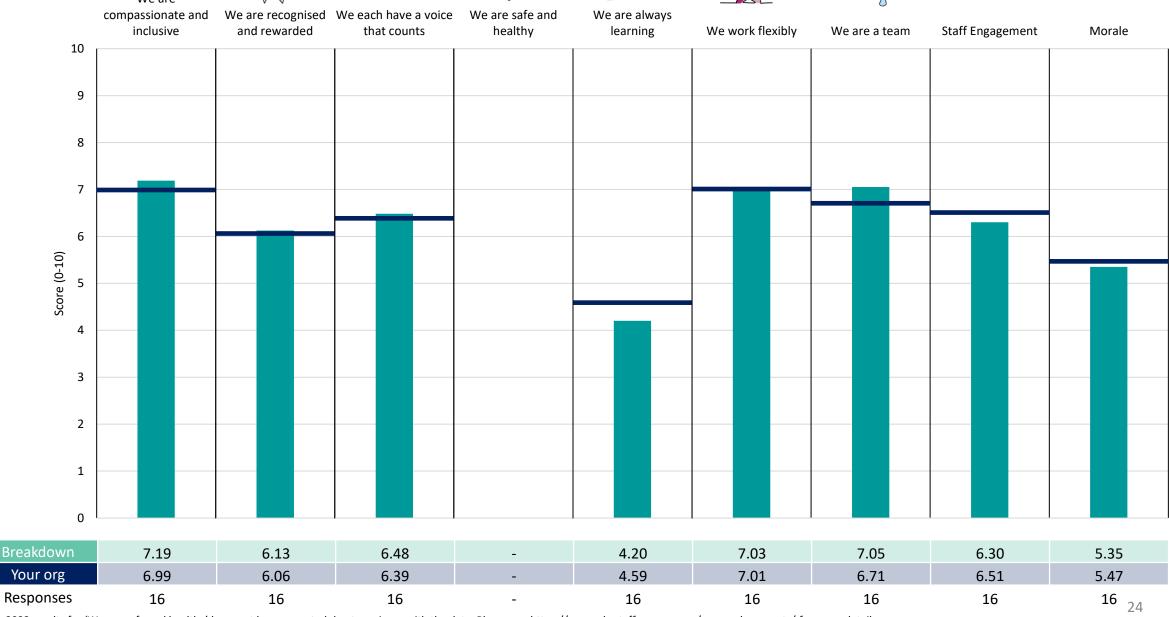

#### **Key features**

Breakdown type and breakdown name are specified in the header.

Breakdown results are presented in the context of the (unweighted) organisation average ('Your org'), so it is easy to tell if a breakdown area is performing better or worse than the organisation average. For all People Promise element and theme results, a higher score is a better result than a lower score

The number of responses feeding into each measures and sub-scores for the given breakdown is specified below the table containing the breakdown and trust scores.

! Note: when there are less than 10 responses in a group, results are suppressed to protect staff confidentiality, for some organisations this could mean that all breakdown results are suppressed.