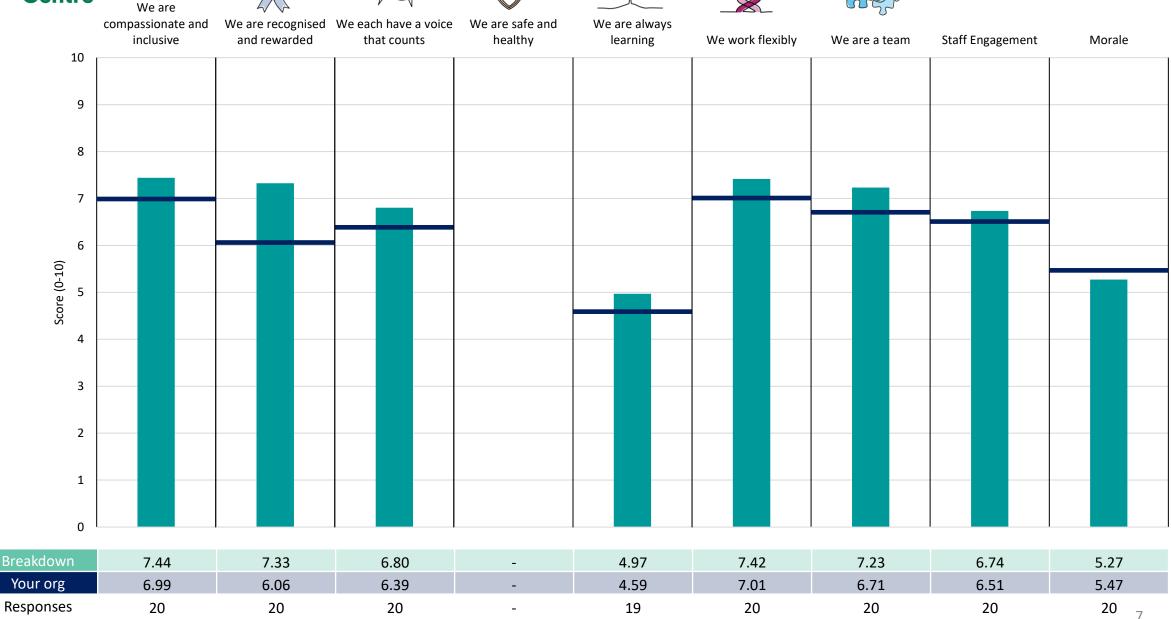

are presented in the context of the (unweighted) organisation average ('Your org'), so it is easy to tell if a breakdown area is performing better or worse than the organisation average. For all People Promise element and theme results, a higher score is a better result than a lower score

The number of responses feeding into each measures and sub-scores for the given breakdown is specified below the table containing the breakdown and trust scores.



! Note: when there are less than 10 responses in a group, results are suppressed to protect staff confidentiality, for some organisations this could mean that all breakdown results are suppressed.





### Breakdowns 1

NHS South West London ICB 2023 NHS Staff Survey

#### **Chief Operations**













#### Comms & Engagement



























#### **Executive Medical Diretorate**





















#### Finance









































#### M&W Place

































### Quality, Safeguarding & CHC



























#### **Sutton Place**

























### Breakdowns 2

NHS South West London ICB 2023 NHS Staff Survey

#### Analytics & BI





















#### Clinical Leads





















#### **Commissioning Ops**













#### Comms & Engagement













#### **Corporate Affairs**





























#### Finance





















### **GPIT/Corporate IT**





















We are

































#### M&W Place





















#### Med Optimisation Teams



































#### **PC Trans