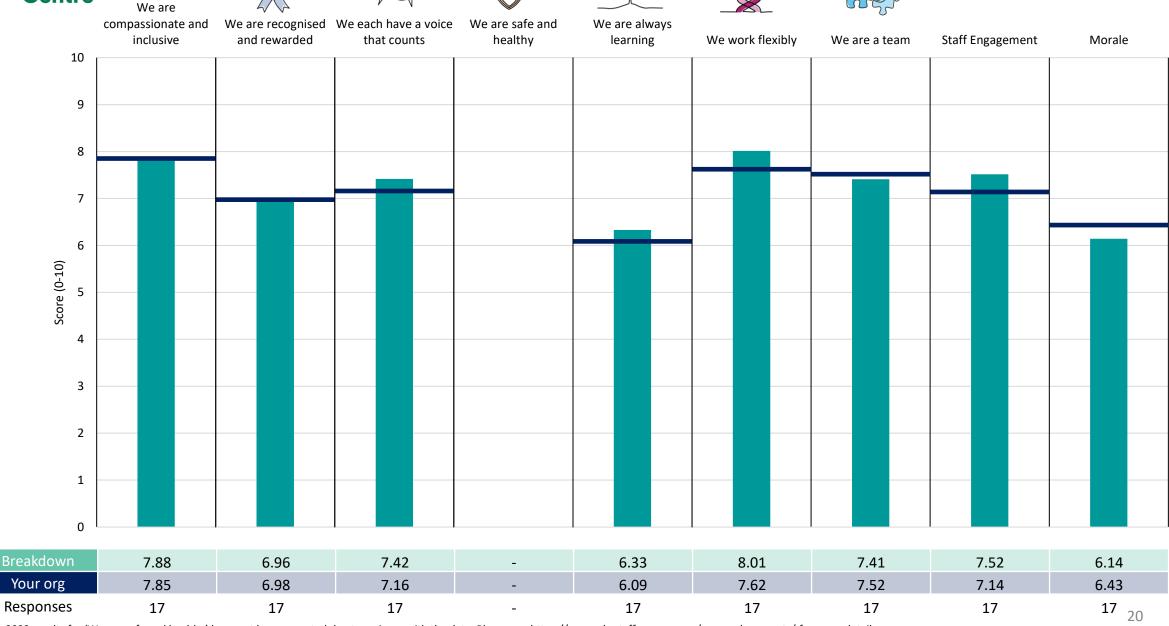

Note: when there are less than 10 responses in a group, results are suppressed to protect staff confidentiality, for some organisations this could mean that all breakdown results are suppressed.





### Breakdowns 1

NHS Dorset ICB 2023 NHS Staff Survey

#### Corporate



















### Digital, Technology & Intelligence Survey Coordination Centre



















#### Finance



Survey Coordination Centre

















#### Medical









































#### Operations















#### People











































### Breakdowns 2

NHS Dorset ICB 2023 NHS Staff Survey

#### Communications & Engagement



















#### **Community Care**













#### Corporate





















#### Digital

































#### Financial Accounts/Facilities





















#### **Management Accounts**













#### Medical





















#### Mental Health/Children & Young People









































#### Operations















#### PHC





















#### **Strategic Commissioning**















#### System/Commercial Procurement





















#### Transformation, PMO & Inward Investmt





















#### Workforce