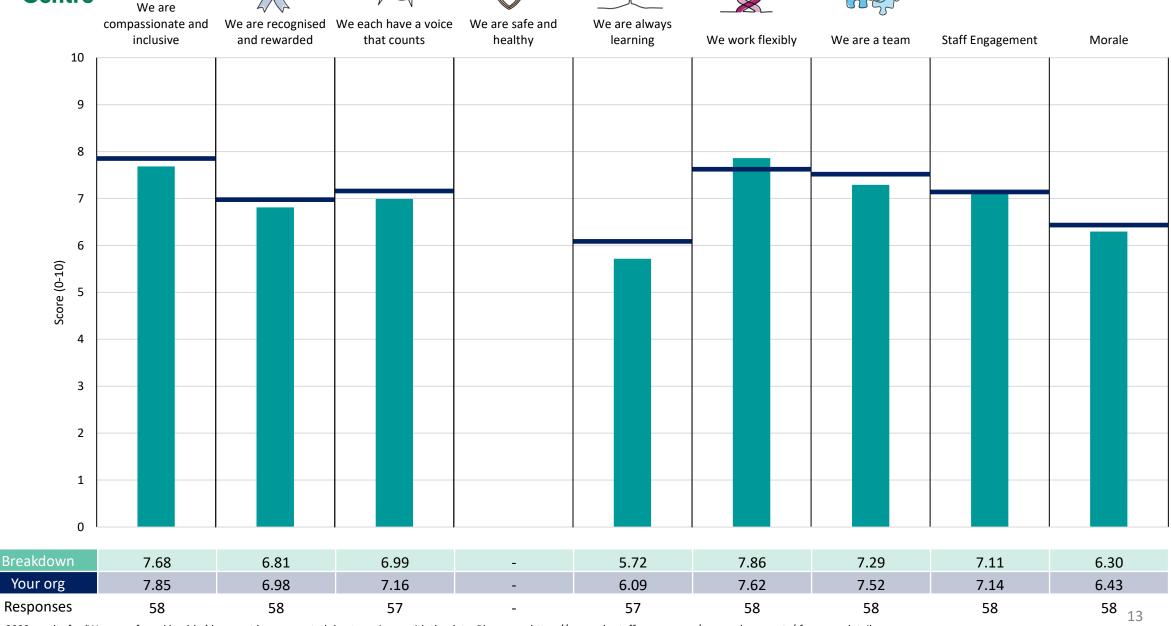

heme results, a higher score is a better result than a lower score

The **number of responses** feeding into each measures and sub-scores for the **given breakdown** is specified below the table containing the breakdown and trust scores.



! Note: when there are less than 10 responses in a group, results are suppressed to protect staff confidentiality, for some organisations this could mean that all breakdown results are suppressed.





### Breakdowns 1

NHS Dorset ICB 2023 NHS Staff Survey

#### Corporate



















### Digital, Technology & Intelligence Survey Coordination Centre



















#### Finance



Survey Coordination Centre

















#### Medical









































#### Operations















#### People











































### Breakdowns 2

NHS Dorset ICB 2023 NHS Staff Survey

#### Communications & Engagement



















#### **Community Care**













#### Corporate





















#### Digital

































#### Financial Accounts/Facilities





















#### **Management Accounts**













#### Medical





















#### Mental Health/Children & Young People









































#### Operations















#### PHC





















#### **Strategic Commissioning**















#### System/Commercial Procurement





















#### Transformation, PMO & Inward Investmt





















#### Workforce