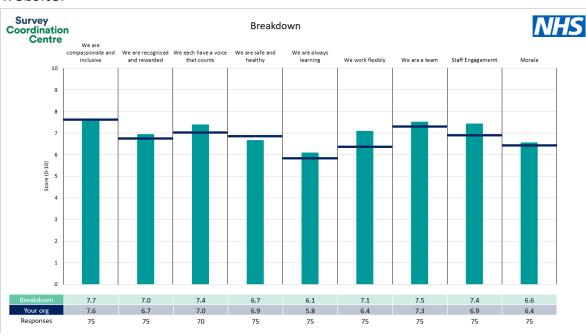

wns used in this report were provided and defined by NHS Dorset ICB. Details of how the People Promise element and theme scores were calculated are included in the Technical Document, available to download from our results website.

#### **Key features**

Breakdown type and breakdown name are specified in the header.

Breakdown results are presented in the context of the (unweighted) organisation average ('Your org'), so it is easy to tell if a breakdown area is performing better or worse than the organisation average. For all People Promise element and theme results, a higher score is a better result than a lower score

The **number of responses** feeding into each measures and sub-scores for the **given breakdown** is specified below the table containing the breakdown and trust scores.



! Note: when there are less than 10 responses in a group, results are suppressed to protect staff confidentiality, for some organisations this could mean that all breakdown results are suppressed.





### Breakdowns 1

NHS Dorset ICB 2023 NHS Staff Survey

#### Corporate



















### Digital, Technology & Intelligence Survey Coordination Centre



















#### Finance



Survey Coordination Centre

















#### Medical









































#### Operations















#### People











































### Breakdowns 2

NHS Dorset ICB 2023 NHS Staff Survey

#### Communications & Engagement



















#### **Community Care**













#### Corporate





















#### Digital