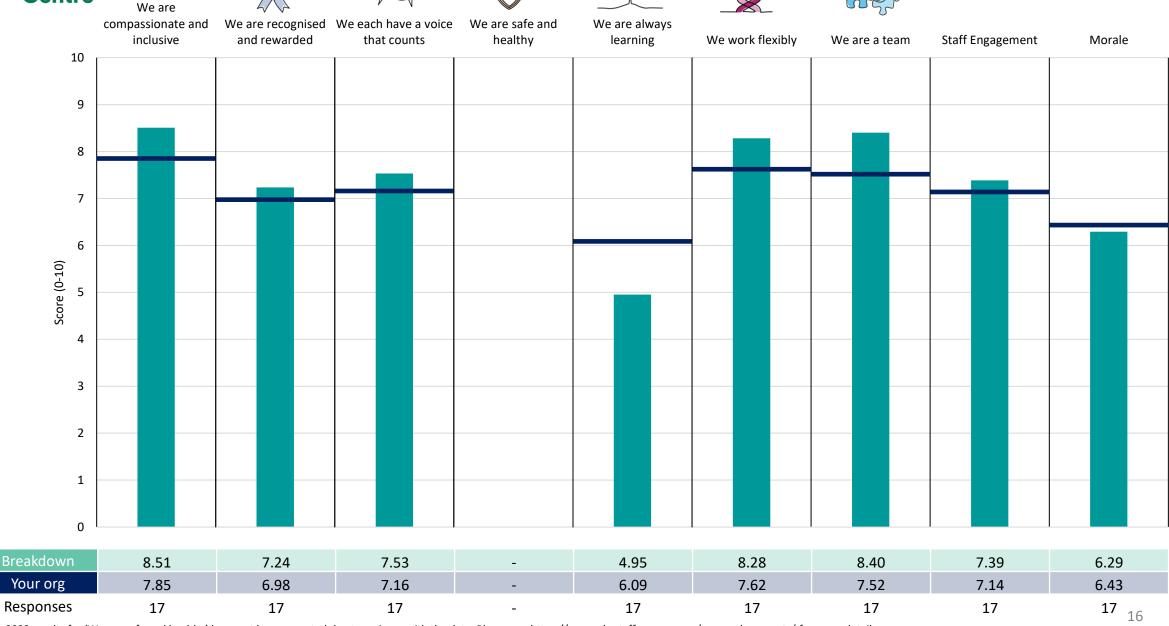

nd sub-scores for the **given breakdown** is specified below the table containing the breakdown and trust scores.



! Note: when there are less than 10 responses in a group, results are suppressed to protect staff confidentiality, for some organisations this could mean that all breakdown results are suppressed.





### Breakdowns 1

NHS Dorset ICB 2023 NHS Staff Survey

#### Corporate



















### Digital, Technology & Intelligence Survey Coordination Centre



















#### Finance



Survey Coordination Centre

















#### Medical









































#### Operations















#### People











































### Breakdowns 2

NHS Dorset ICB 2023 NHS Staff Survey

#### Communications & Engagement



















#### **Community Care**













#### Corporate





















#### Digital

































#### Financial Accounts/Facilities





















#### **Management Accounts**













#### Medical





















#### Mental Health/Children & Young People









































#### Operations















#### PHC





















#### **Strategic Commissioning**















#### System/Commercial Procurement





















#### Transformation, PMO & Inward Investmt





















#### Workforce