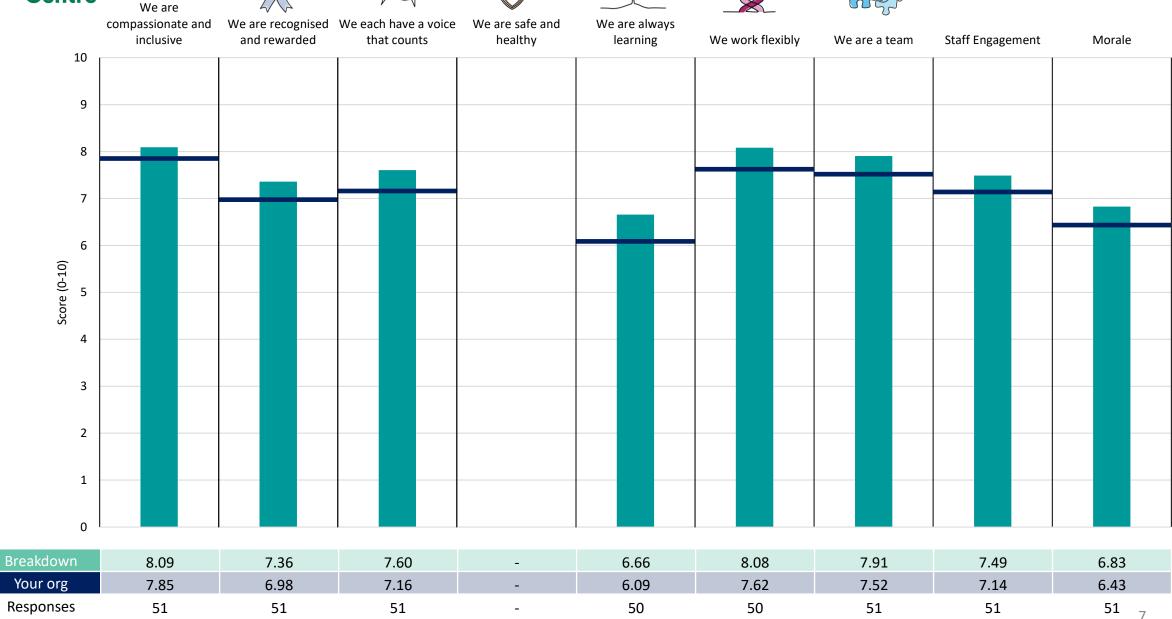

weighted) organisation average ('Your org'), so it is easy to tell if a breakdown area is performing better or worse than the organisation average. For all People Promise element and theme results, a higher score is a better result than a lower score

The **number of responses** feeding into each measures and sub-scores for the **given breakdown** is specified below the table containing the breakdown and trust scores.



! Note: when there are less than 10 responses in a group, results are suppressed to protect staff confidentiality, for some organisations this could mean that all breakdown results are suppressed.





### Breakdowns 1

NHS Dorset ICB 2023 NHS Staff Survey

#### Corporate



















### Digital, Technology & Intelligence Survey Coordination Centre



















#### Finance



Survey Coordination Centre

















#### Medical









































#### Operations















#### People











































### Breakdowns 2

NHS Dorset ICB 2023 NHS Staff Survey

#### Communications & Engagement



















#### **Community Care**













#### Corporate





















#### Digital

































#### Financial Accounts/Facilities





















#### **Management Accounts**













#### Medical





















#### Mental Health/Children & Young People









































#### Operations















#### PHC





















#### **Strategic Commissioning**















#### System/Commercial Procurement