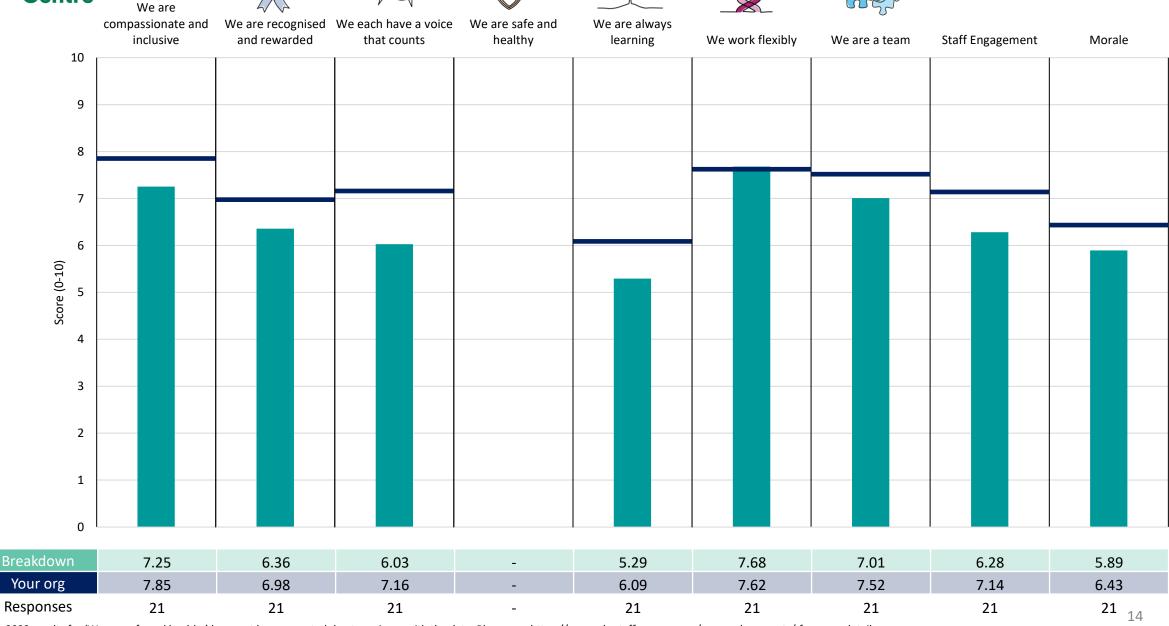

, a higher score is a better result than a lower score

The **number of responses** feeding into each measures and sub-scores for the **given breakdown** is specified below the table containing the breakdown and trust scores.



! Note: when there are less than 10 responses in a group, results are suppressed to protect staff confidentiality, for some organisations this could mean that all breakdown results are suppressed.





### Breakdowns 1

NHS Dorset ICB 2023 NHS Staff Survey

#### Corporate



















### Digital, Technology & Intelligence Survey Coordination Centre



















#### Finance



Survey Coordination Centre

















#### Medical









































#### Operations















#### People











































### Breakdowns 2

NHS Dorset ICB 2023 NHS Staff Survey

#### Communications & Engagement



















#### **Community Care**













#### Corporate





















#### Digital

































#### Financial Accounts/Facilities





















#### **Management Accounts**













#### Medical





















#### Mental Health/Children & Young People









































#### Operations















#### PHC





















#### **Strategic Commissioning**















#### System/Commercial Procurement





















#### Transformation, PMO & Inward Investmt





















#### Workforce