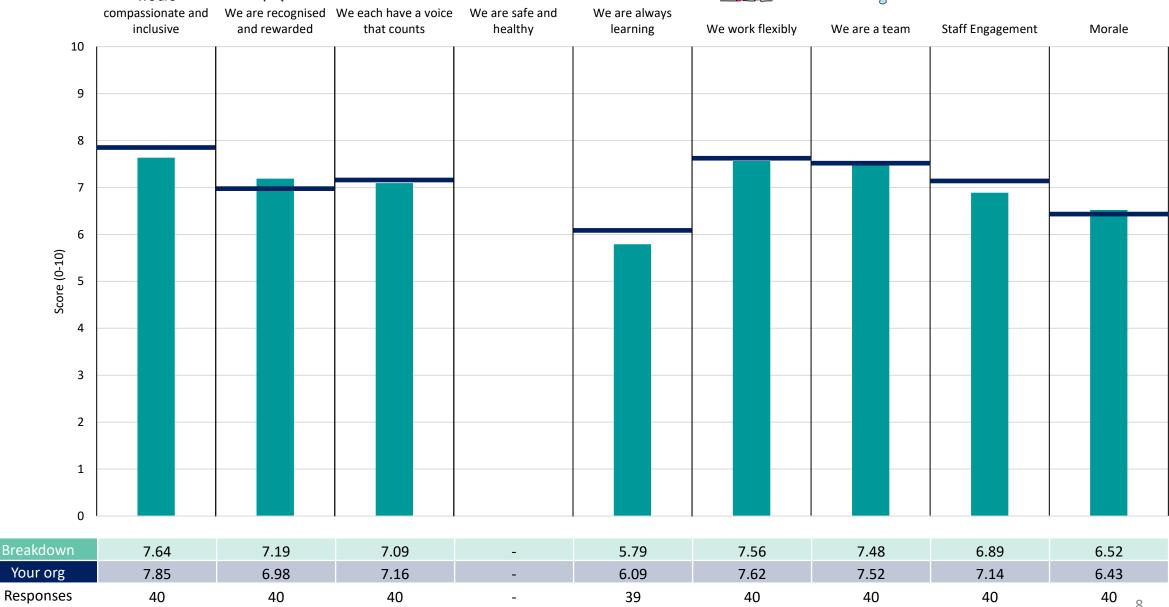

o tell if a breakdown area is performing better or worse than the organisation average. For all People Promise element and theme results, a higher score is a better result than a lower score

The **number of responses** feeding into each measures and sub-scores for the **given breakdown** is specified below the table containing the breakdown and trust scores.



! Note: when there are less than 10 responses in a group, results are suppressed to protect staff confidentiality, for some organisations this could mean that all breakdown results are suppressed.





### Breakdowns 1

NHS Dorset ICB 2023 NHS Staff Survey

#### Corporate



















### Digital, Technology & Intelligence Survey Coordination Centre



















#### Finance



Survey Coordination Centre

















#### Medical









































#### Operations















#### People











































### Breakdowns 2

NHS Dorset ICB 2023 NHS Staff Survey

#### Communications & Engagement



















#### **Community Care**













#### Corporate





















#### Digital

































#### Financial Accounts/Facilities





















#### **Management Accounts**













#### Medical





















#### Mental Health/Children & Young People









































#### Operations















#### PHC





















#### **Strategic Commissioning**















#### System/Commercial Procurement





















#### Transformation, PMO & Inward Investmt