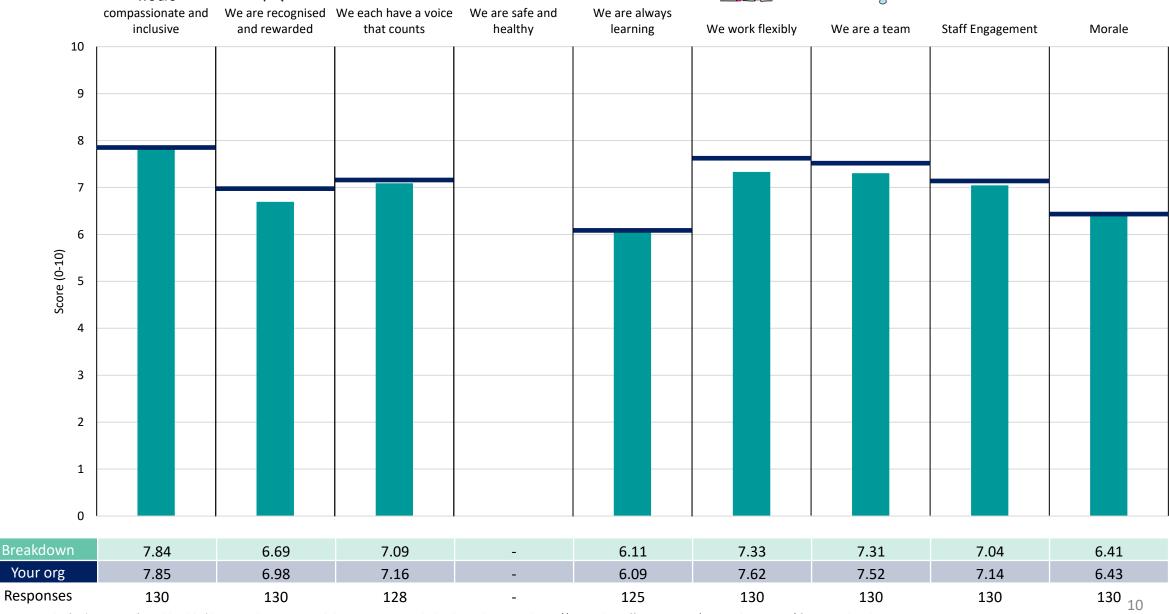

se than the organisation average. For all People Promise element and theme results, a higher score is a better result than a lower score

The **number of responses** feeding into each measures and sub-scores for the **given breakdown** is specified below the table containing the breakdown and trust scores.



! Note: when there are less than 10 responses in a group, results are suppressed to protect staff confidentiality, for some organisations this could mean that all breakdown results are suppressed.





### Breakdowns 1

NHS Dorset ICB 2023 NHS Staff Survey

#### Corporate



















### Digital, Technology & Intelligence Survey Coordination Centre



















#### Finance



Survey Coordination Centre

















#### Medical









































#### Operations















#### People











































### Breakdowns 2

NHS Dorset ICB 2023 NHS Staff Survey

#### Communications & Engagement



















#### **Community Care**













#### Corporate





















#### Digital

































#### Financial Accounts/Facilities





















#### **Management Accounts**













#### Medical





















#### Mental Health/Children & Young People









































#### Operations















#### PHC





















#### **Strategic Commissioning**















#### System/Commercial Procurement





















#### Transformation, PMO & Inward Investmt





















#### Workforce