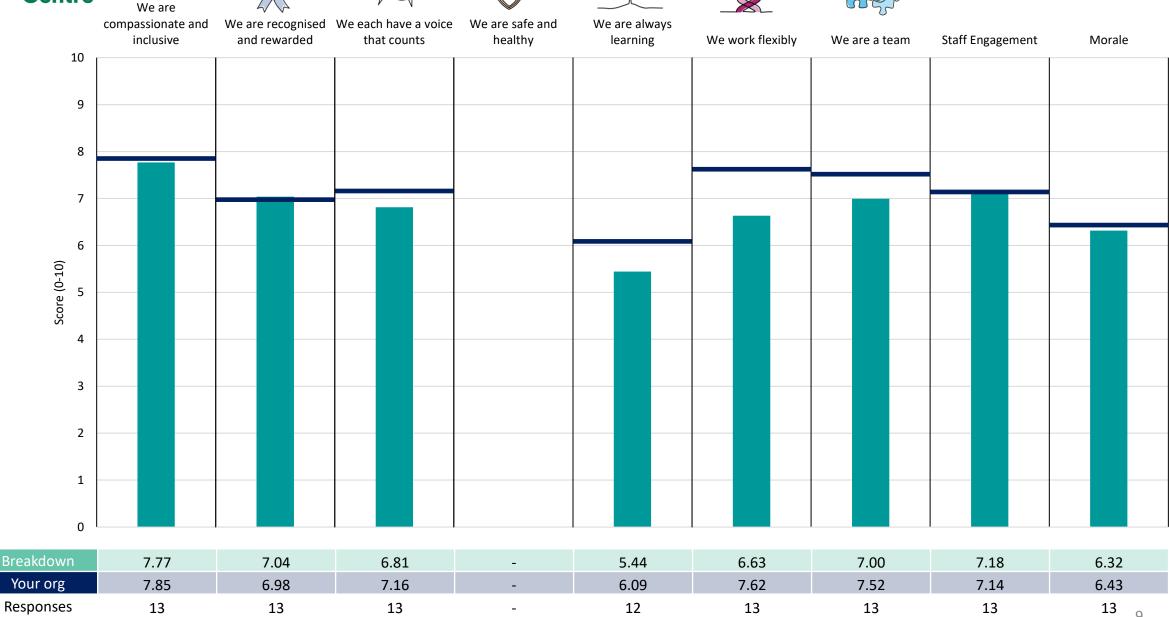

orming better or worse than the organisation average. For all People Promise element and theme results, a higher score is a better result than a lower score

The **number of responses** feeding into each measures and sub-scores for the **given breakdown** is specified below the table containing the breakdown and trust scores.



! Note: when there are less than 10 responses in a group, results are suppressed to protect staff confidentiality, for some organisations this could mean that all breakdown results are suppressed.





### Breakdowns 1

NHS Dorset ICB 2023 NHS Staff Survey

#### Corporate



















### Digital, Technology & Intelligence Survey Coordination Centre



















#### Finance



Survey Coordination Centre

















#### Medical









































#### Operations















#### People











































### Breakdowns 2

NHS Dorset ICB 2023 NHS Staff Survey

#### Communications & Engagement



















#### **Community Care**













#### Corporate





















#### Digital

































#### Financial Accounts/Facilities





















#### **Management Accounts**













#### Medical





















#### Mental Health/Children & Young People









































#### Operations















#### PHC





















#### **Strategic Commissioning**















#### System/Commercial Procurement





















#### Transformation, PMO & Inward Investmt





















#### Workforce