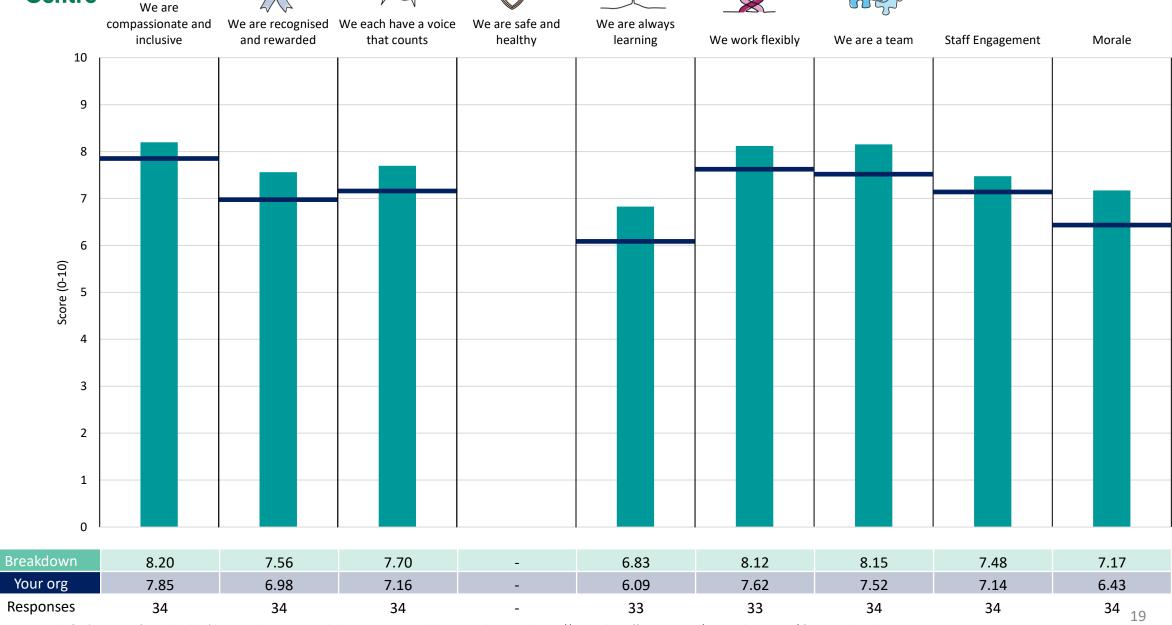

trust scores.



! Note: when there are less than 10 responses in a group, results are suppressed to protect staff confidentiality, for some organisations this could mean that all breakdown results are suppressed.





### Breakdowns 1

NHS Dorset ICB 2023 NHS Staff Survey

#### Corporate



















### Digital, Technology & Intelligence Survey Coordination Centre



















#### Finance



Survey Coordination Centre

















#### Medical









































#### Operations















#### People











































### Breakdowns 2

NHS Dorset ICB 2023 NHS Staff Survey

#### Communications & Engagement



















#### **Community Care**













#### Corporate





















#### Digital

































#### Financial Accounts/Facilities





















#### **Management Accounts**













#### Medical





















#### Mental Health/Children & Young People









































#### Operations















#### PHC





















#### **Strategic Commissioning**















#### System/Commercial Procurement





















#### Transformation, PMO & Inward Investmt





















#### Workforce