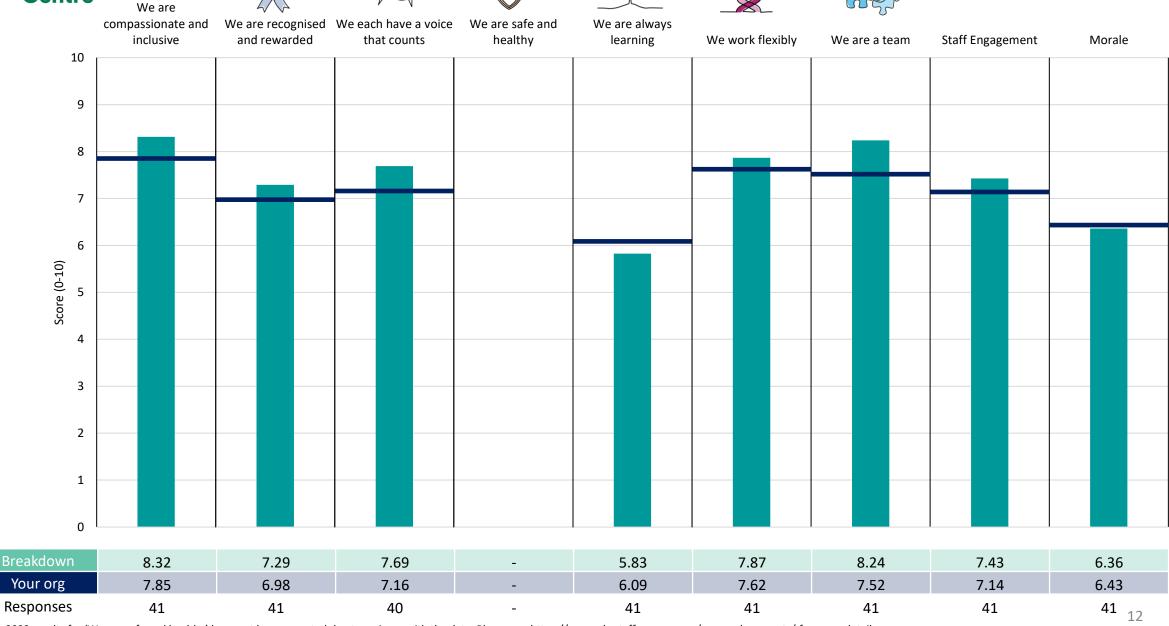

ment and theme results, a higher score is a better result than a lower score

The **number of responses** feeding into each measures and sub-scores for the **given breakdown** is specified below the table containing the breakdown and trust scores.



! Note: when there are less than 10 responses in a group, results are suppressed to protect staff confidentiality, for some organisations this could mean that all breakdown results are suppressed.





### Breakdowns 1

NHS Dorset ICB 2023 NHS Staff Survey

#### Corporate



















### Digital, Technology & Intelligence Survey Coordination Centre



















#### Finance



Survey Coordination Centre

















#### Medical









































#### Operations















#### People











































### Breakdowns 2

NHS Dorset ICB 2023 NHS Staff Survey

#### Communications & Engagement



















#### **Community Care**













#### Corporate





















#### Digital

































#### Financial Accounts/Facilities





















#### **Management Accounts**













#### Medical





















#### Mental Health/Children & Young People









































#### Operations















#### PHC





















#### **Strategic Commissioning**















#### System/Commercial Procurement





















#### Transformation, PMO & Inward Investmt





















#### Workforce