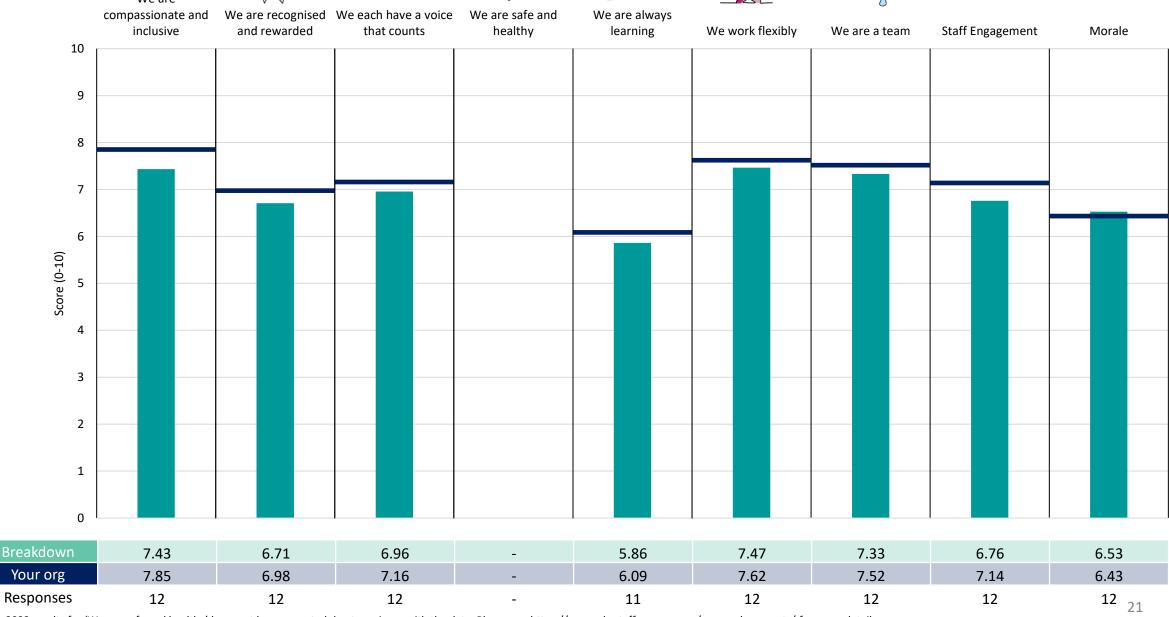

results are suppressed to protect staff confidentiality, for some organisations this could mean that all breakdown results are suppressed.





### Breakdowns 1

NHS Dorset ICB 2023 NHS Staff Survey

#### Corporate



















### Digital, Technology & Intelligence Survey Coordination Centre



















#### Finance



Survey Coordination Centre

















#### Medical









































#### Operations















#### People











































### Breakdowns 2

NHS Dorset ICB 2023 NHS Staff Survey

#### Communications & Engagement



















#### **Community Care**













#### Corporate





















#### Digital

































#### Financial Accounts/Facilities





















#### **Management Accounts**













#### Medical





















#### Mental Health/Children & Young People









































#### Operations















#### PHC





















#### **Strategic Commissioning**















#### System/Commercial Procurement





















#### Transformation, PMO & Inward Investmt





















#### Workforce