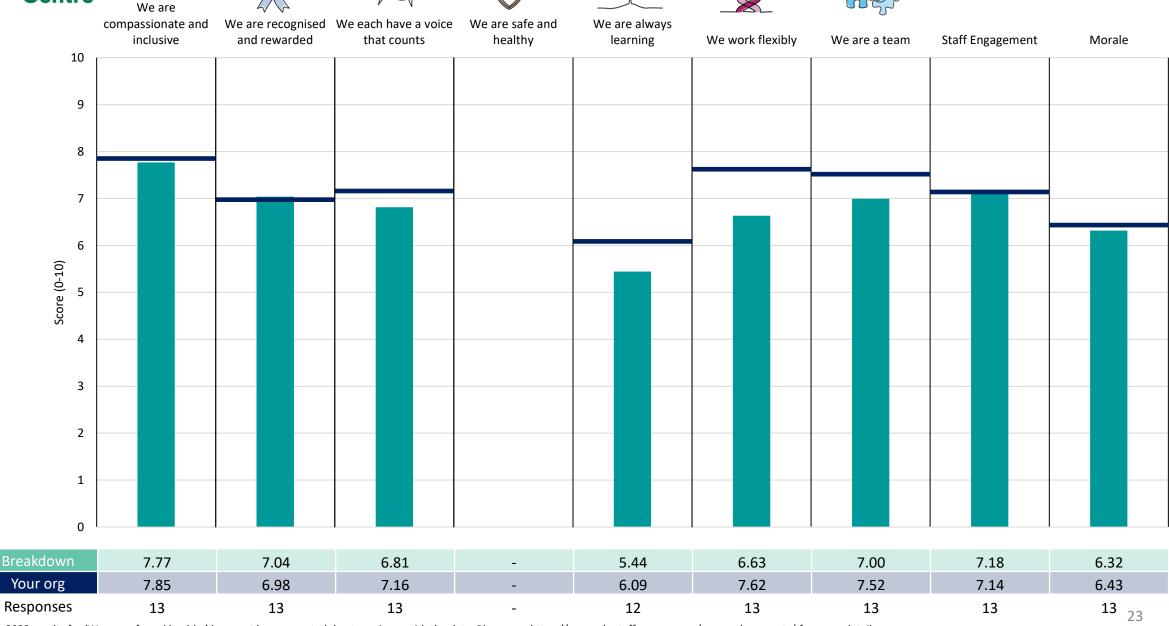

ons this could mean that all breakdown results are suppressed.





### Breakdowns 1

NHS Dorset ICB 2023 NHS Staff Survey

#### Corporate



















### Digital, Technology & Intelligence Survey Coordination Centre



















#### Finance



Survey Coordination Centre

















#### Medical









































#### Operations















#### People











































### Breakdowns 2

NHS Dorset ICB 2023 NHS Staff Survey

#### Communications & Engagement



















#### **Community Care**













#### Corporate





















#### Digital

































#### Financial Accounts/Facilities





















#### **Management Accounts**













#### Medical





















#### Mental Health/Children & Young People









































#### Operations















#### PHC





















#### **Strategic Commissioning**















#### System/Commercial Procurement





















#### Transformation, PMO & Inward Investmt





















#### Workforce