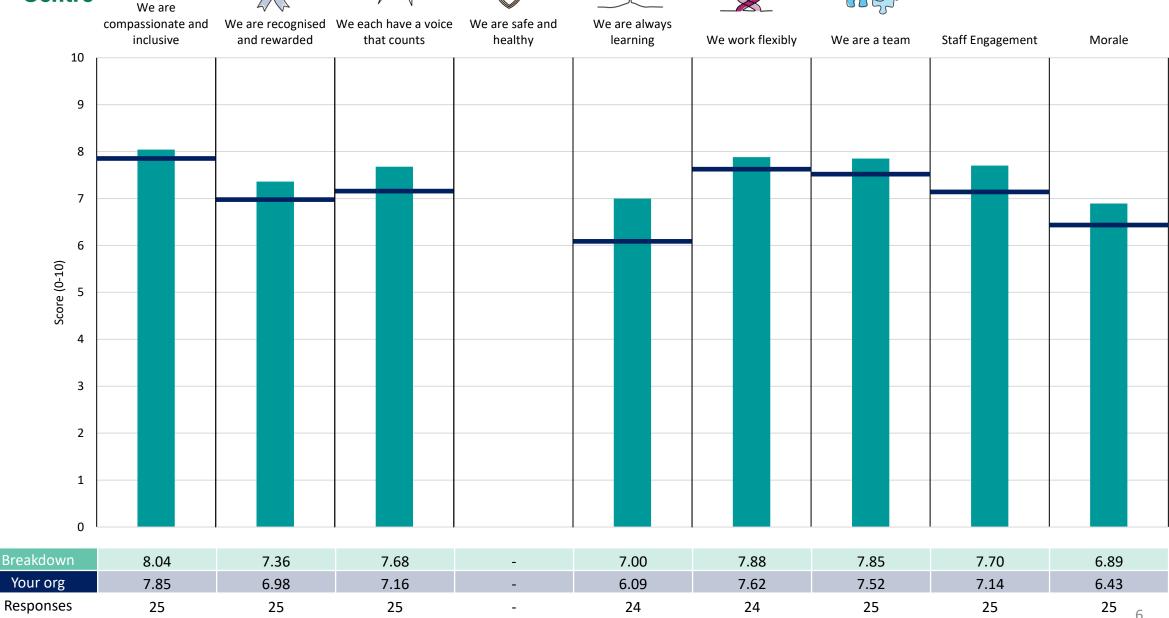

e specified in the header.

Breakdown results are presented in the context of the (unweighted) organisation average ('Your org'), so it is easy to tell if a breakdown area is performing better or worse than the organisation average. For all People Promise element and theme results, a higher score is a better result than a lower score

The **number of responses** feeding into each measures and sub-scores for the **given breakdown** is specified below the table containing the breakdown and trust scores.



! Note: when there are less than 10 responses in a group, results are suppressed to protect staff confidentiality, for some organisations this could mean that all breakdown results are suppressed.





### Breakdowns 1

NHS Dorset ICB 2023 NHS Staff Survey

#### Corporate



















### Digital, Technology & Intelligence Survey Coordination Centre



















#### Finance



Survey Coordination Centre

















#### Medical









































#### Operations















#### People











































### Breakdowns 2

NHS Dorset ICB 2023 NHS Staff Survey

#### Communications & Engagement



















#### **Community Care**













#### Corporate





















#### Digital

































#### Financial Accounts/Facilities





















#### **Management Accounts**













#### Medical





















#### Mental Health/Children & Young People









































#### Operations















#### PHC





















#### **St