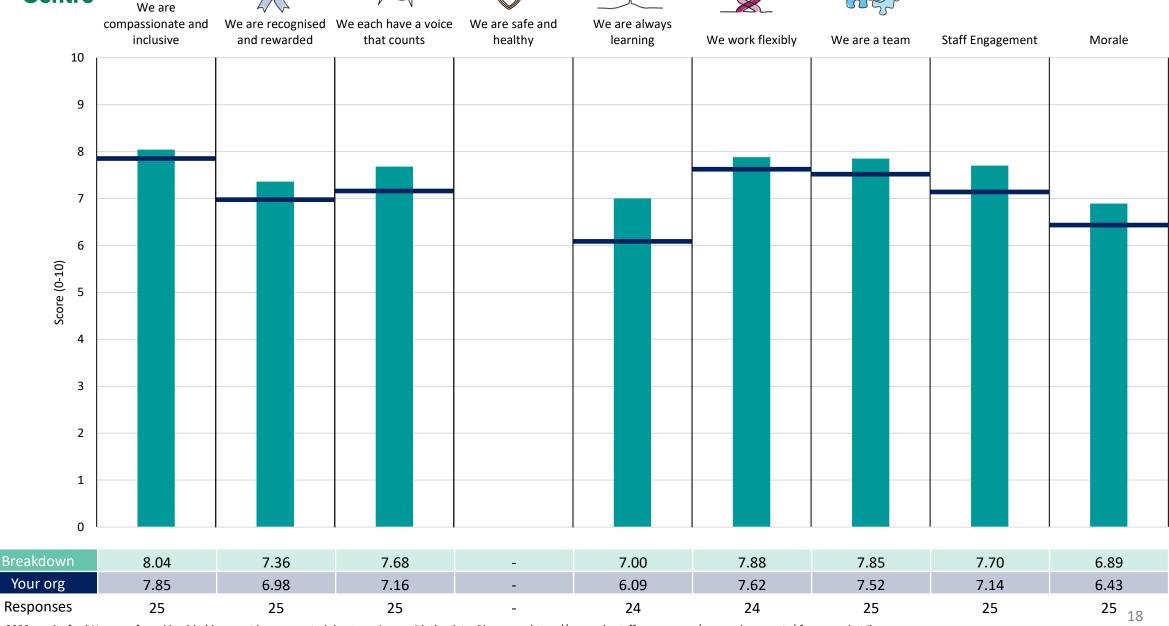

ntaining the breakdown and trust scores.



! Note: when there are less than 10 responses in a group, results are suppressed to protect staff confidentiality, for some organisations this could mean that all breakdown results are suppressed.





### Breakdowns 1

NHS Dorset ICB 2023 NHS Staff Survey

#### Corporate



















### Digital, Technology & Intelligence Survey Coordination Centre



















#### Finance



Survey Coordination Centre

















#### Medical









































#### Operations















#### People











































### Breakdowns 2

NHS Dorset ICB 2023 NHS Staff Survey

#### Communications & Engagement



















#### **Community Care**













#### Corporate





















#### Digital

































#### Financial Accounts/Facilities





















#### **Management Accounts**













#### Medical





















#### Mental Health/Children & Young People









































#### Operations















#### PHC





















#### **Strategic Commissioning**















#### System/Commercial Procurement





















#### Transformation, PMO & Inward Investmt





















#### Workforce