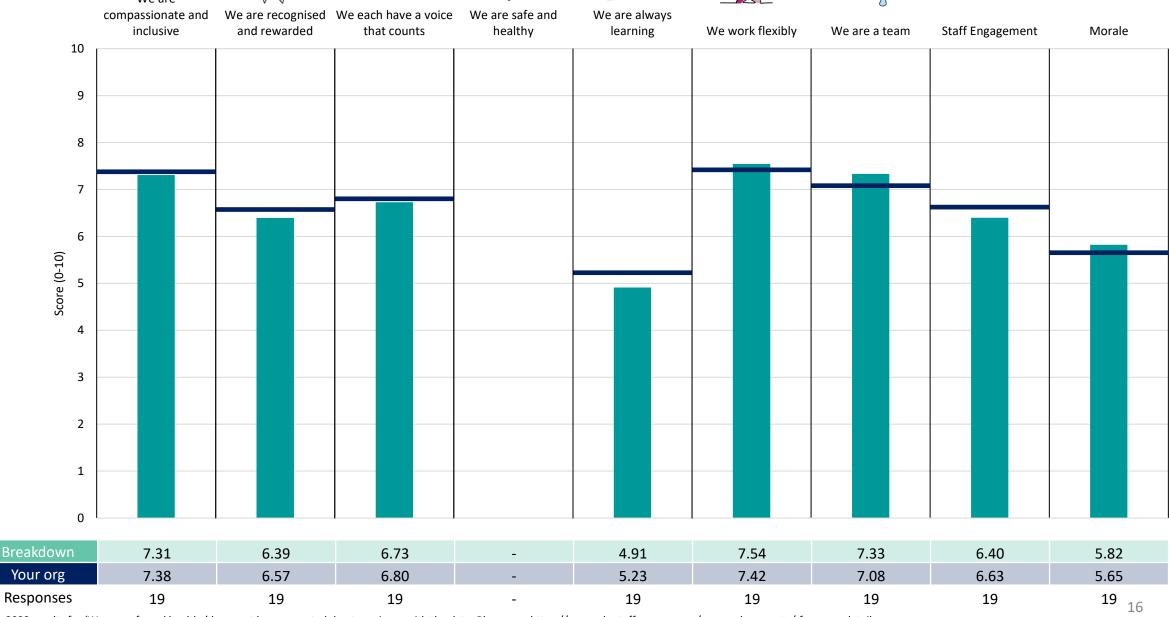

#### **Key features**

Breakdown type and breakdown name are specified in the header.

Breakdown results are presented in the context of the (unweighted) organisation average ('Your org'), so it is easy to tell if a breakdown area is performing better or worse than the organisation average. For all People Promise element and theme results, a higher score is a better result than a lower score

The number of responses feeding into each measures and sub-scores for the given breakdown is specified below the table containing the breakdown and trust scores.

! Note: when there are less than 10 responses in a group, results are suppressed to protect staff confidentiality, for some organisations this could mean that all breakdown results are suppressed.