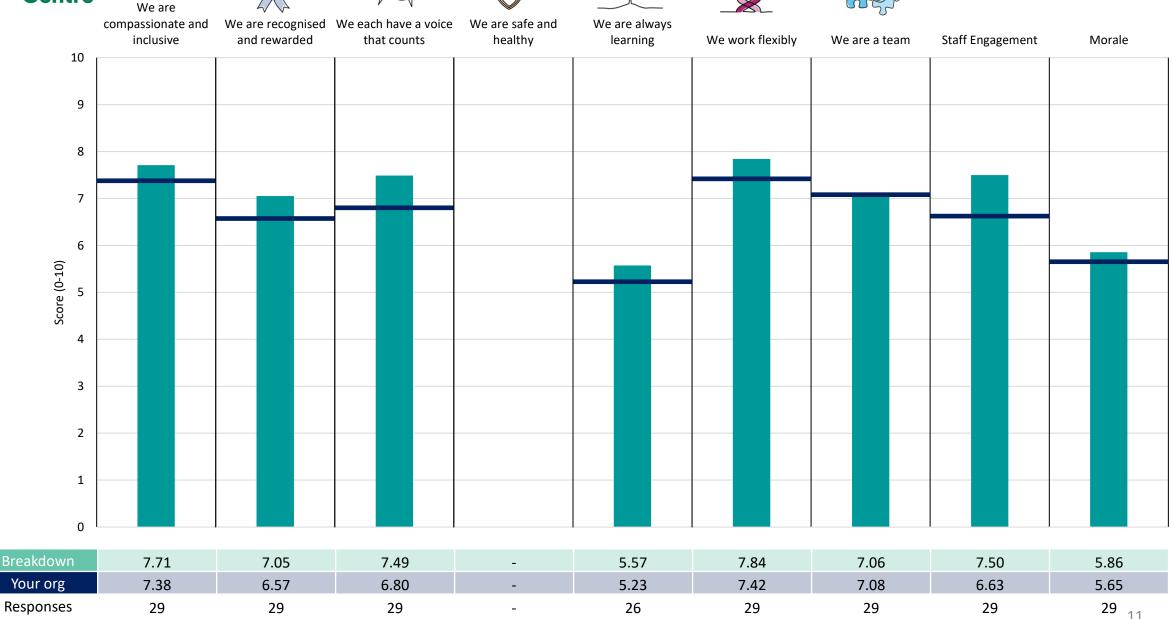

#### **Key features**

Breakdown type and breakdown name are specified in the header.

Breakdown results are presented in the context of the (unweighted) organisation average ('Your org'), so it is easy to tell if a breakdown area is performing better or worse than the organisation average. For all People Promise element and theme results, a higher score is a better result than a lower score

The number of responses feeding into each measures and sub-scores for the given breakdown is specified below the table containing the breakdown and trust scores.

! Note: when there are less than 10 responses in a group, results are suppressed to protect staff confidentiality, for some organisations this could mean that all breakdown results are suppressed.