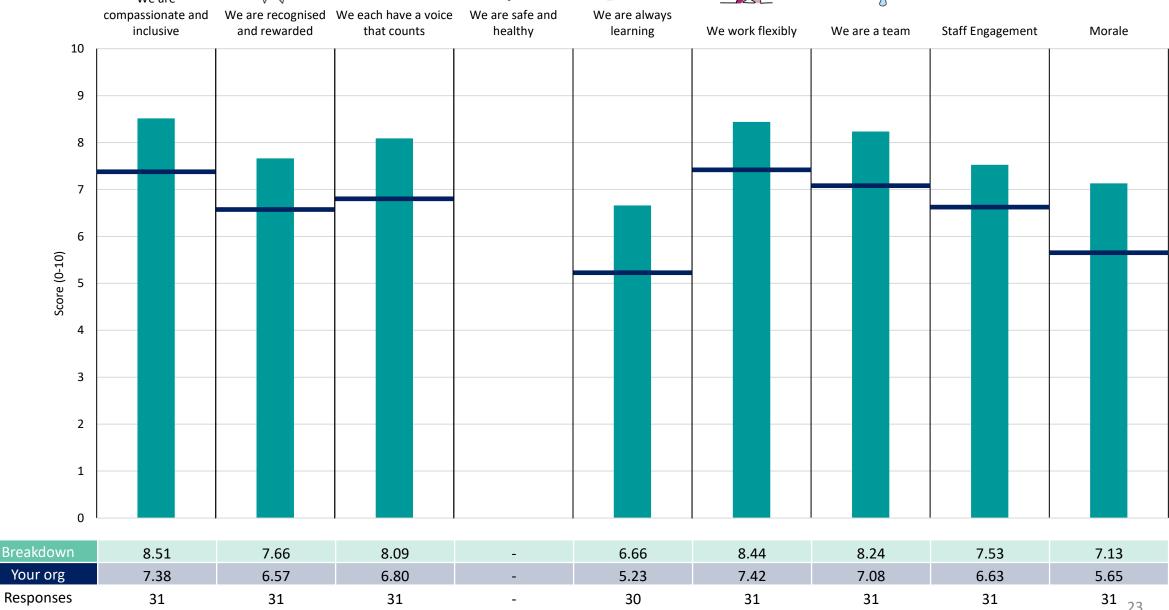

#### **Key features**

Breakdown type and breakdown name are specified in the header.

Breakdown results are presented in the context of the (unweighted) organisation average ('Your org'), so it is easy to tell if a breakdown area is performing better or worse than the organisation average. For all People Promise element and theme results, a higher score is a better result than a lower score

The number of responses feeding into each measures and sub-scores for the given breakdown is specified below the table containing the breakdown and trust scores.

! Note: when there are less than 10 responses in a group, results are suppressed to protect staff confidentiality, for some organisations this could mean that all breakdown results are suppressed.