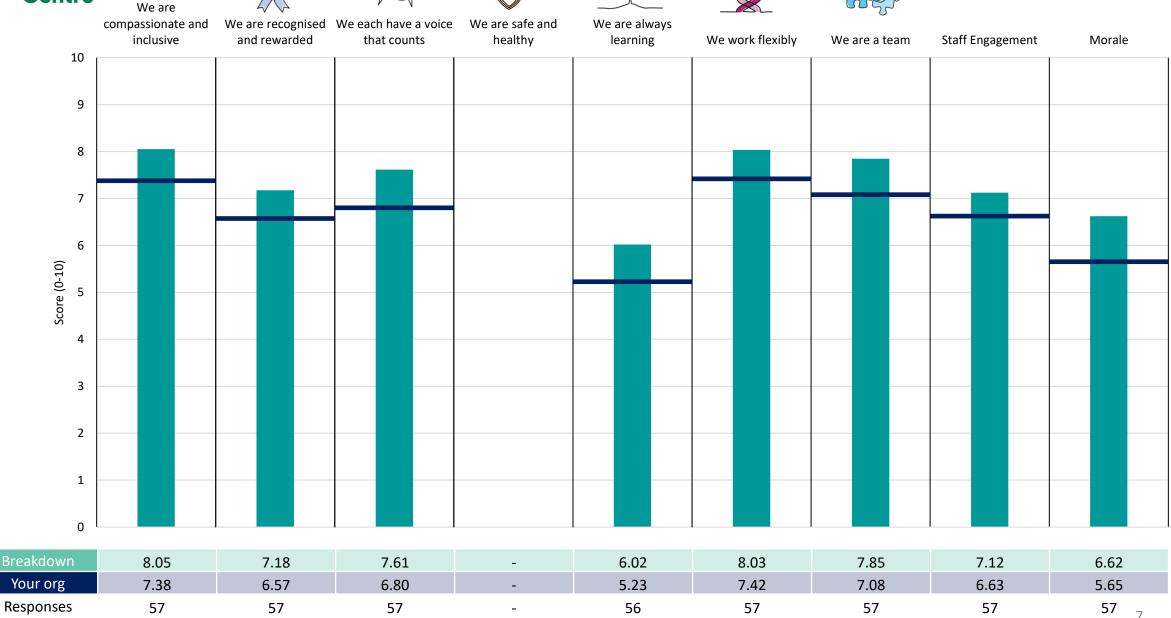

#### **Key features**

Breakdown type and breakdown name are specified in the header.

Breakdown results are presented in the context of the (unweighted) organisation average ('Your org'), so it is easy to tell if a breakdown area is performing better or worse than the organisation average. For all People Promise element and theme results, a higher score is a better result than a lower score

The number of responses feeding into each measures and sub-scores for the given breakdown is specified below the table containing the breakdown and trust scores.

! Note: when there are less than 10 responses in a group, results are suppressed to protect staff confidentiality, for some organisations this could mean that all breakdown results are suppressed.