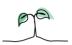

#### **Key features**

Breakdown type and breakdown name are specified in the header.

Breakdown results are presented in the context of the (unweighted) organisation average ('Your org'), so it is easy to tell if a breakdown area is performing better or worse than the organisation average. For all People Promise element and theme results, a higher score is a better result than a lower score

The number of responses feeding into each measures and sub-scores for the given breakdown is specified below the table containing the breakdown and trust scores.

! Note: when there are less than 10 responses in a group, results are suppressed to protect staff confidentiality, for some organisations this could mean that all breakdown results are suppressed.