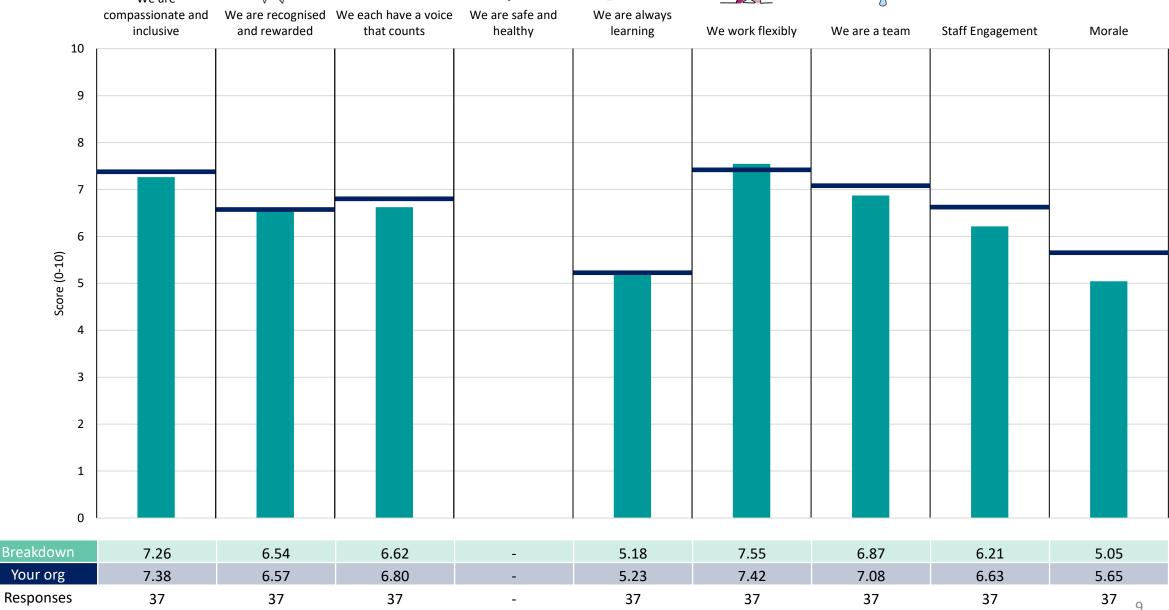

#### **Key features**

Breakdown type and breakdown name are specified in the header.

Breakdown results are presented in the context of the (unweighted) organisation average ('Your org'), so it is easy to tell if a breakdown area is performing better or worse than the organisation average. For all People Promise element and theme results, a higher score is a better result than a lower score

The number of responses feeding into each measures and sub-scores for the given breakdown is specified below the table containing the breakdown and trust scores.

! Note: when there are less than 10 responses in a group, results are suppressed to protect staff confidentiality, for some organisations this could mean that all breakdown results are suppressed.