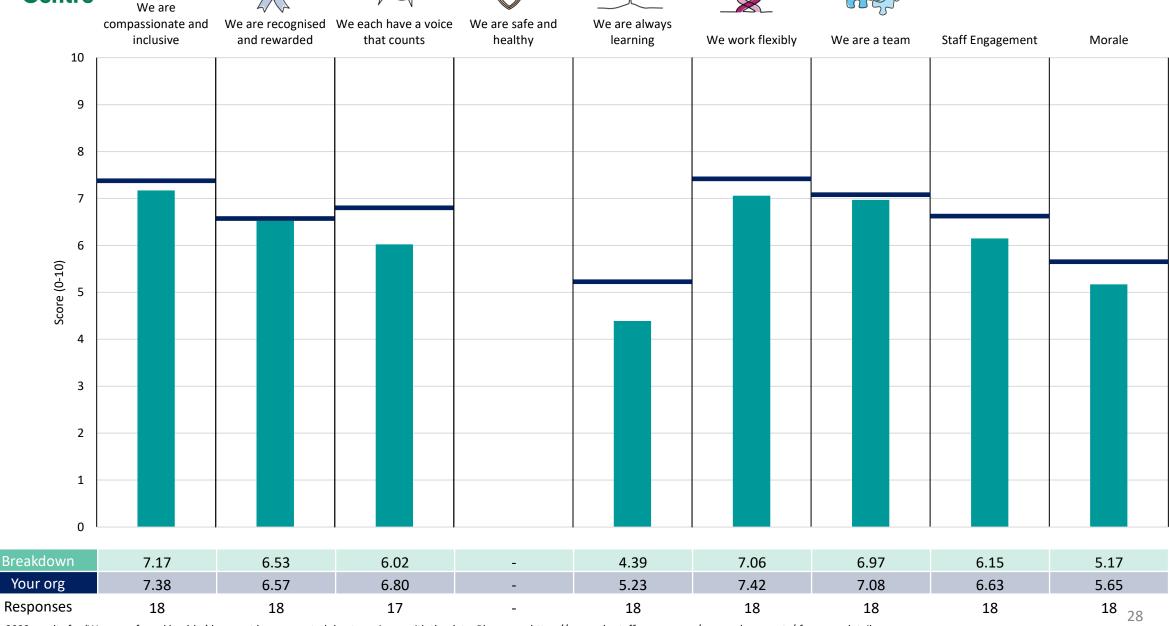

#### **Key features**

Breakdown type and breakdown name are specified in the header.

Breakdown results are presented in the context of the (unweighted) organisation average ('Your org'), so it is easy to tell if a breakdown area is performing better or worse than the organisation average. For all People Promise element and theme results, a higher score is a better result than a lower score

The number of responses feeding into each measures and sub-scores for the given breakdown is specified below the table containing the breakdown and trust scores.

! Note: when there are less than 10 responses in a group, results are suppressed to protect staff confidentiality, for some organisations this could mean that all breakdown results are suppressed.