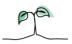

#### **Key features**

Breakdown type and breakdown name are specified in the header.

Breakdown results are presented in the context of the (unweighted) organisation average ('Your org'), so it is easy to tell if a breakdown area is performing better or worse than the organisation average. For all People Promise element and theme results, a higher score is a better result than a lower score

The number of responses feeding into each measures and sub-scores for the given breakdown is specified below the table containing the breakdown and trust scores.

! Note: when there are less than 10 responses in a group, results are suppressed to protect staff confidentiality, for some organisations this could mean that all breakdown results are suppressed.