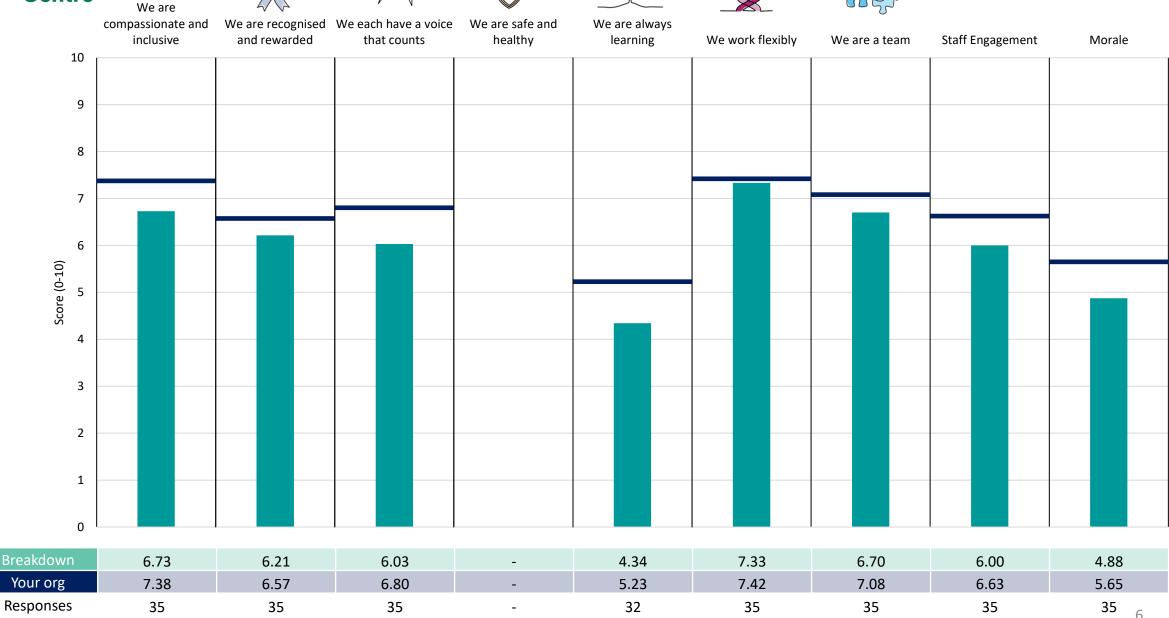

#### **Key features**

Breakdown type and breakdown name are specified in the header.

Breakdown results are presented in the context of the (unweighted) organisation average ('Your org'), so it is easy to tell if a breakdown area is performing better or worse than the organisation average. For all People Promise element and theme results, a higher score is a better result than a lower score

The number of responses feeding into each measures and sub-scores for the given breakdown is specified below the table containing the breakdown and trust scores.

! Note: when there are less than 10 responses in a group, results are suppressed to protect staff confidentiality, for some organisations this could mean that all breakdown results are suppressed.