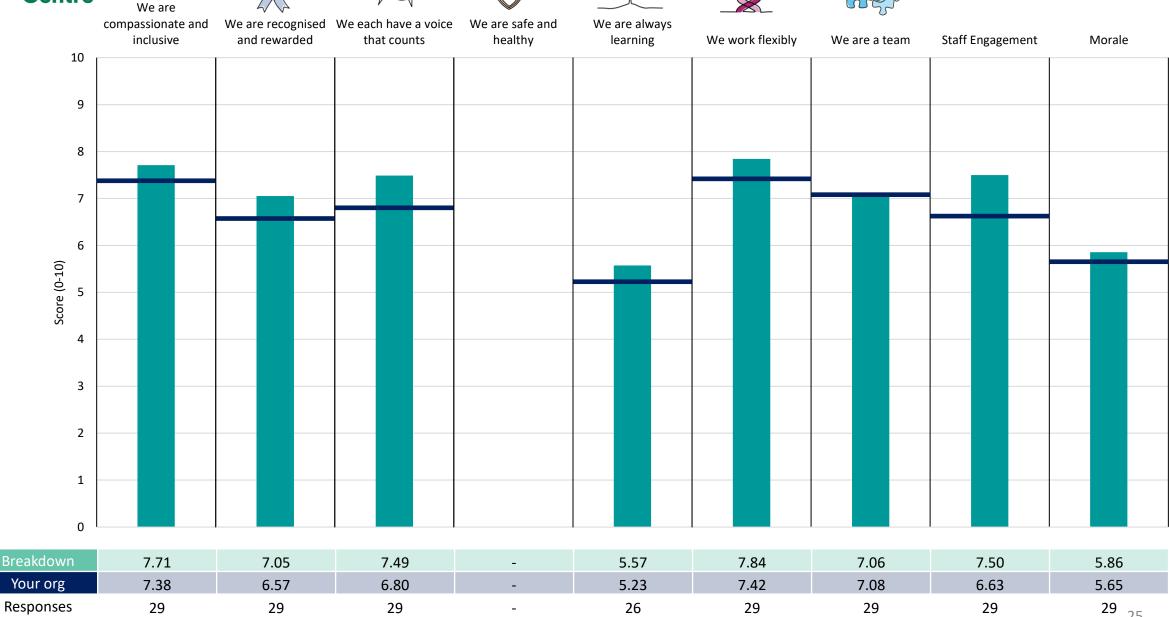

#### **Key features**

Breakdown type and breakdown name are specified in the header.

Breakdown results are presented in the context of the (unweighted) organisation average ('Your org'), so it is easy to tell if a breakdown area is performing better or worse than the organisation average. For all People Promise element and theme results, a higher score is a better result than a lower score

The number of responses feeding into each measures and sub-scores for the given breakdown is specified below the table containing the breakdown and trust scores.

! Note: when there are less than 10 responses in a group, results are suppressed to protect staff confidentiality, for some organisations this could mean that all breakdown results are suppressed.