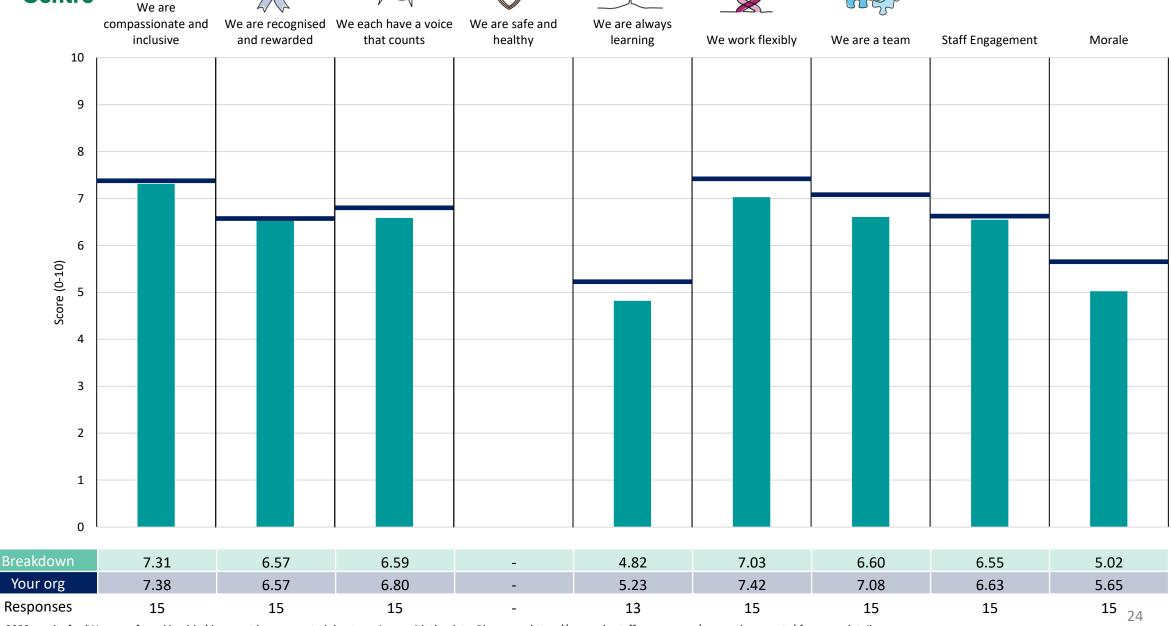

#### **Key features**

Breakdown type and breakdown name are specified in the header.

Breakdown results are presented in the context of the (unweighted) organisation average ('Your org'), so it is easy to tell if a breakdown area is performing better or worse than the organisation average. For all People Promise element and theme results, a higher score is a better result than a lower score

The number of responses feeding into each measures and sub-scores for the given breakdown is specified below the table containing the breakdown and trust scores.

! Note: when there are less than 10 responses in a group, results are suppressed to protect staff confidentiality, for some organisations this could mean that all breakdown results are suppressed.