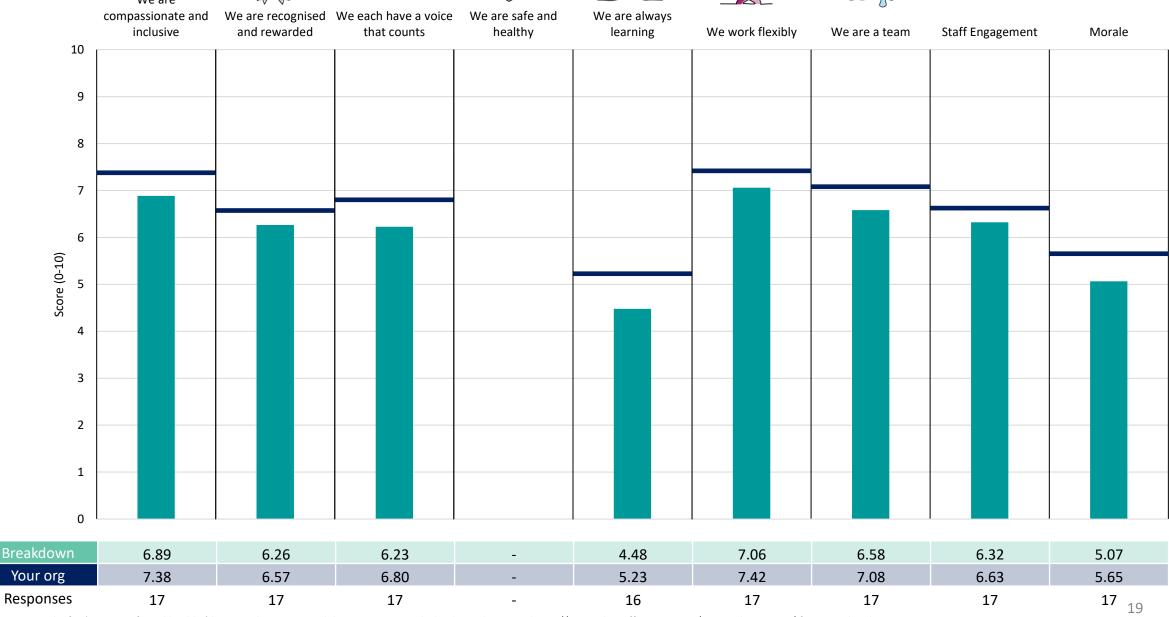

#### **Key features**

Breakdown type and breakdown name are specified in the header.

Breakdown results are presented in the context of the (unweighted) organisation average ('Your org'), so it is easy to tell if a breakdown area is performing better or worse than the organisation average. For all People Promise element and theme results, a higher score is a better result than a lower score

The number of responses feeding into each measures and sub-scores for the given breakdown is specified below the table containing the breakdown and trust scores.

! Note: when there are less than 10 responses in a group, results are suppressed to protect staff confidentiality, for some organisations this could mean that all breakdown results are suppressed.