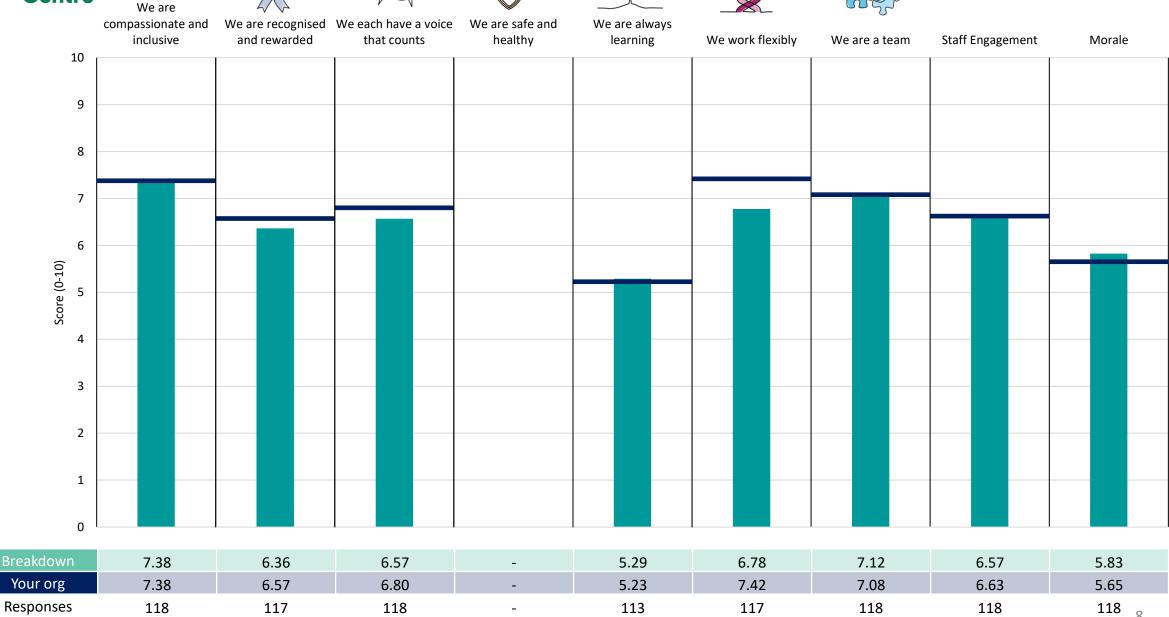

#### **Key features**

Breakdown type and breakdown name are specified in the header.

Breakdown results are presented in the context of the (unweighted) organisation average ('Your org'), so it is easy to tell if a breakdown area is performing better or worse than the organisation average. For all People Promise element and theme results, a higher score is a better result than a lower score

The number of responses feeding into each measures and sub-scores for the given breakdown is specified below the table containing the breakdown and trust scores.

! Note: when there are less than 10 responses in a group, results are suppressed to protect staff confidentiality, for some organisations this could mean that all breakdown results are suppressed.