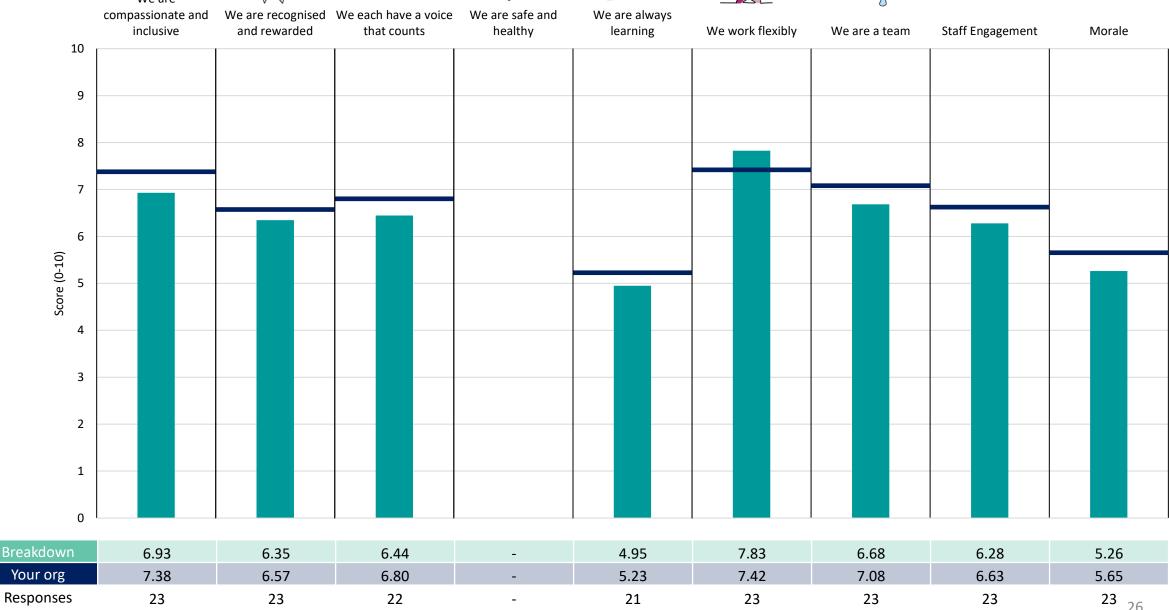

#### **Key features**

Breakdown type and breakdown name are specified in the header.

Breakdown results are presented in the context of the (unweighted) organisation average ('Your org'), so it is easy to tell if a breakdown area is performing better or worse than the organisation average. For all People Promise element and theme results, a higher score is a better result than a lower score

The number of responses feeding into each measures and sub-scores for the given breakdown is specified below the table containing the breakdown and trust scores.

! Note: when there are less than 10 responses in a group, results are suppressed to protect staff confidentiality, for some organisations this could mean that all breakdown results are suppressed.