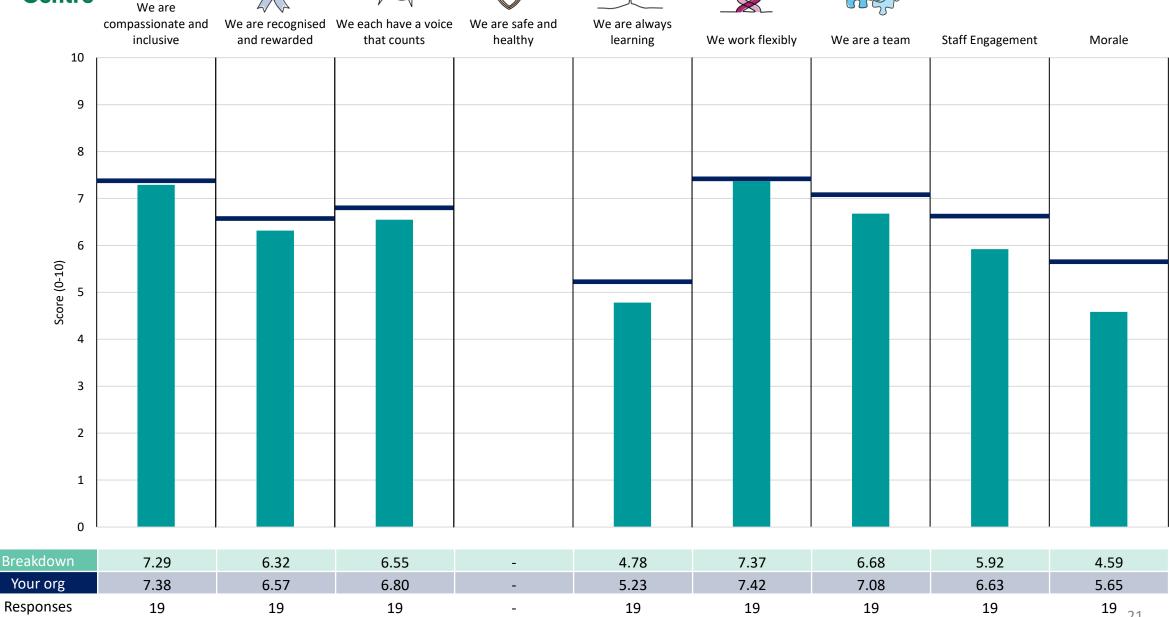

#### **Key features**

Breakdown type and breakdown name are specified in the header.

Breakdown results are presented in the context of the (unweighted) organisation average ('Your org'), so it is easy to tell if a breakdown area is performing better or worse than the organisation average. For all People Promise element and theme results, a higher score is a better result than a lower score

The number of responses feeding into each measures and sub-scores for the given breakdown is specified below the table containing the breakdown and trust scores.

! Note: when there are less than 10 responses in a group, results are suppressed to protect staff confidentiality, for some organisations this could mean that all breakdown results are suppressed.