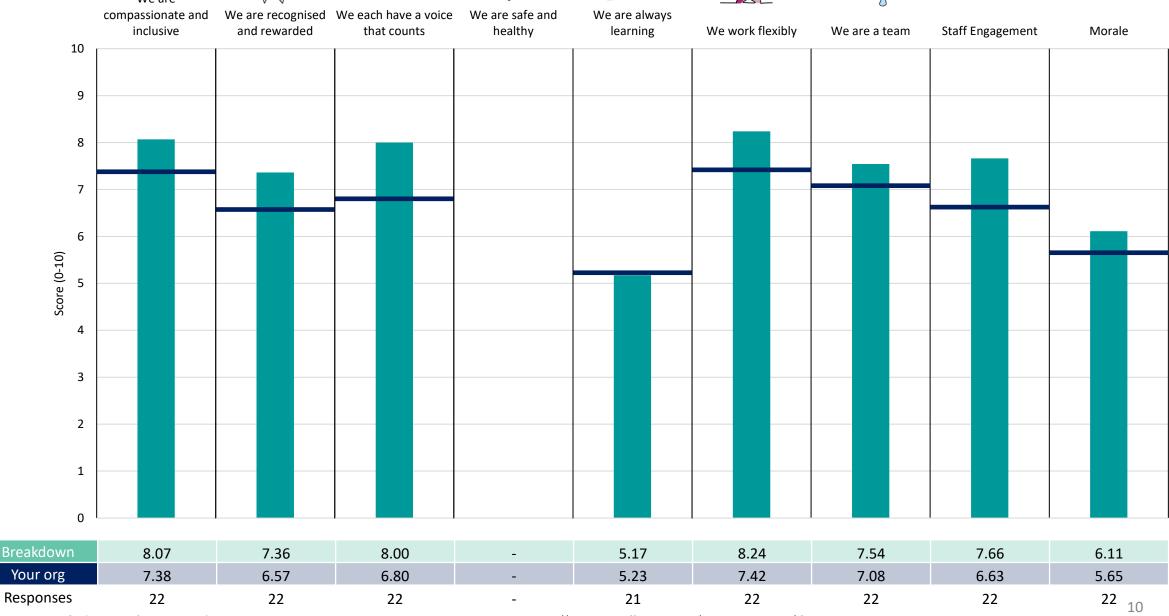

#### **Key features**

Breakdown type and breakdown name are specified in the header.

Breakdown results are presented in the context of the (unweighted) organisation average ('Your org'), so it is easy to tell if a breakdown area is performing better or worse than the organisation average. For all People Promise element and theme results, a higher score is a better result than a lower score

The number of responses feeding into each measures and sub-scores for the given breakdown is specified below the table containing the breakdown and trust scores.

! Note: when there are less than 10 responses in a group, results are suppressed to protect staff confidentiality, for some organisations this could mean that all breakdown results are suppressed.