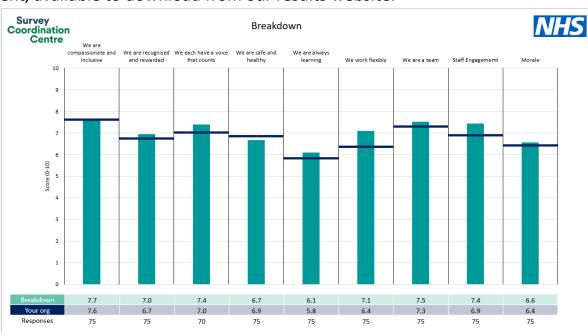

#### **Key features**

Breakdown type and breakdown name are specified in the header.

Breakdown results are presented in the context of the (unweighted) organisation average ('Your org'), so it is easy to tell if a breakdown area is performing better or worse than the organisation average. For all People Promise element and theme results, a higher score is a better result than a lower score

The number of responses feeding into each measures and sub-scores for the given breakdown is specified below the table containing the breakdown and trust scores.

! Note: when there are less than 10 responses in a group, results are suppressed to protect staff confidentiality, for some organisations this could mean that all breakdown results are suppressed.