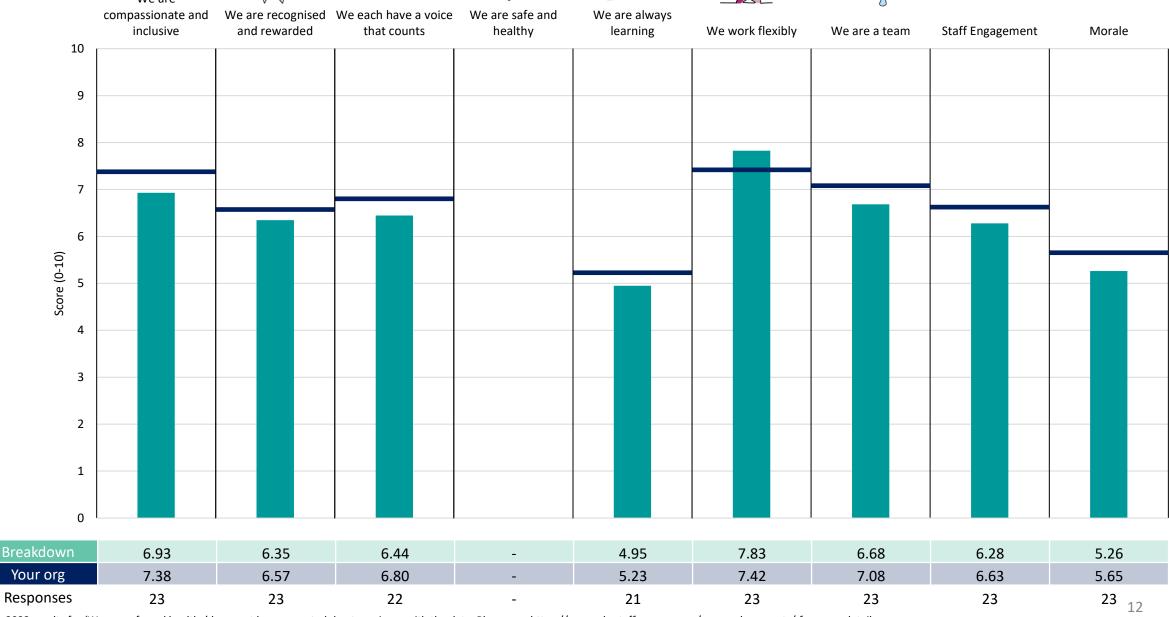

#### **Key features**

Breakdown type and breakdown name are specified in the header.

Breakdown results are presented in the context of the (unweighted) organisation average ('Your org'), so it is easy to tell if a breakdown area is performing better or worse than the organisation average. For all People Promise element and theme results, a higher score is a better result than a lower score

The number of responses feeding into each measures and sub-scores for the given breakdown is specified below the table containing the breakdown and trust scores.

! Note: when there are less than 10 responses in a group, results are suppressed to protect staff confidentiality, for some organisations this could mean that all breakdown results are suppressed.