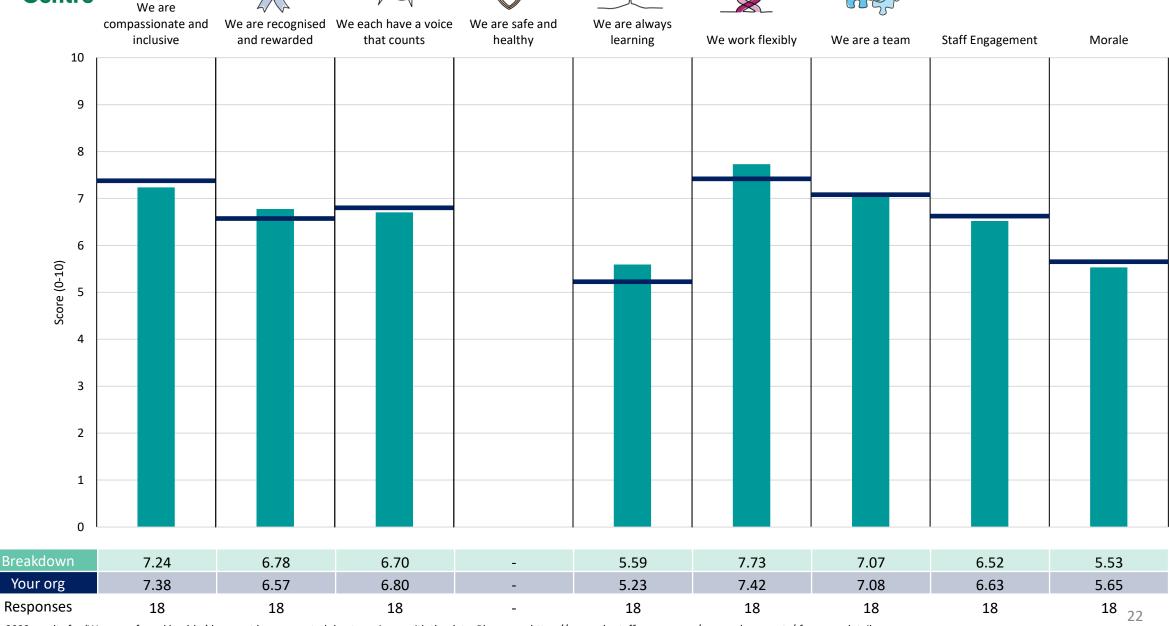

#### **Key features**

Breakdown type and breakdown name are specified in the header.

Breakdown results are presented in the context of the (unweighted) organisation average ('Your org'), so it is easy to tell if a breakdown area is performing better or worse than the organisation average. For all People Promise element and theme results, a higher score is a better result than a lower score

The number of responses feeding into each measures and sub-scores for the given breakdown is specified below the table containing the breakdown and trust scores.

! Note: when there are less than 10 responses in a group, results are suppressed to protect staff confidentiality, for some organisations this could mean that all breakdown results are suppressed.