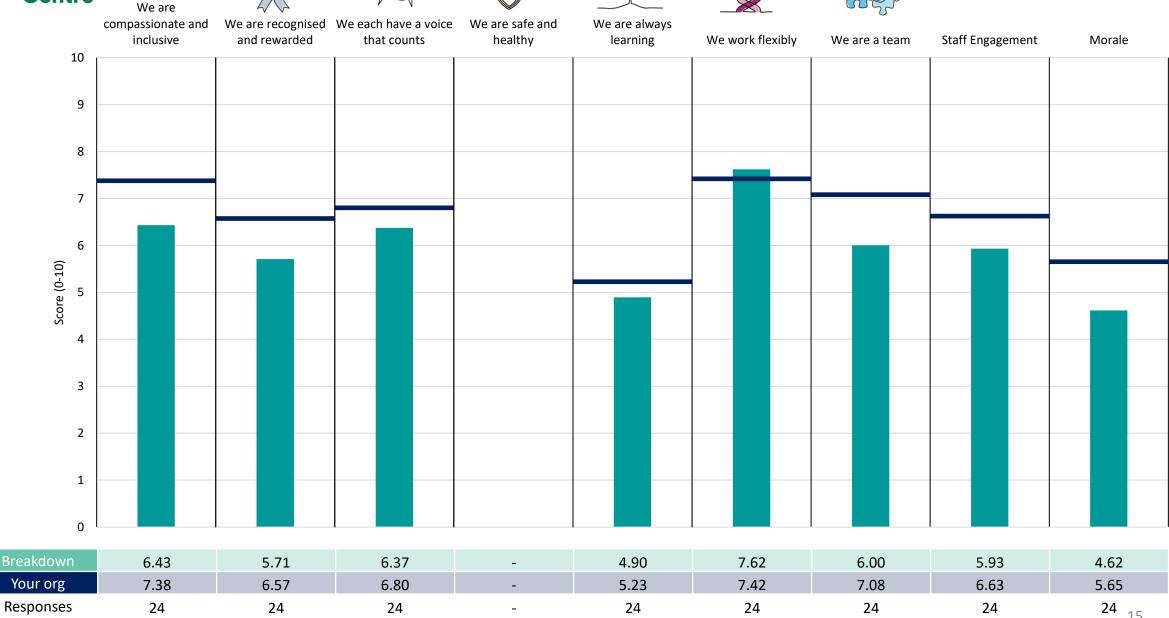

#### **Key features**

Breakdown type and breakdown name are specified in the header.

Breakdown results are presented in the context of the (unweighted) organisation average ('Your org'), so it is easy to tell if a breakdown area is performing better or worse than the organisation average. For all People Promise element and theme results, a higher score is a better result than a lower score

The number of responses feeding into each measures and sub-scores for the given breakdown is specified below the table containing the breakdown and trust scores.

! Note: when there are less than 10 responses in a group, results are suppressed to protect staff confidentiality, for some organisations this could mean that all breakdown results are suppressed.