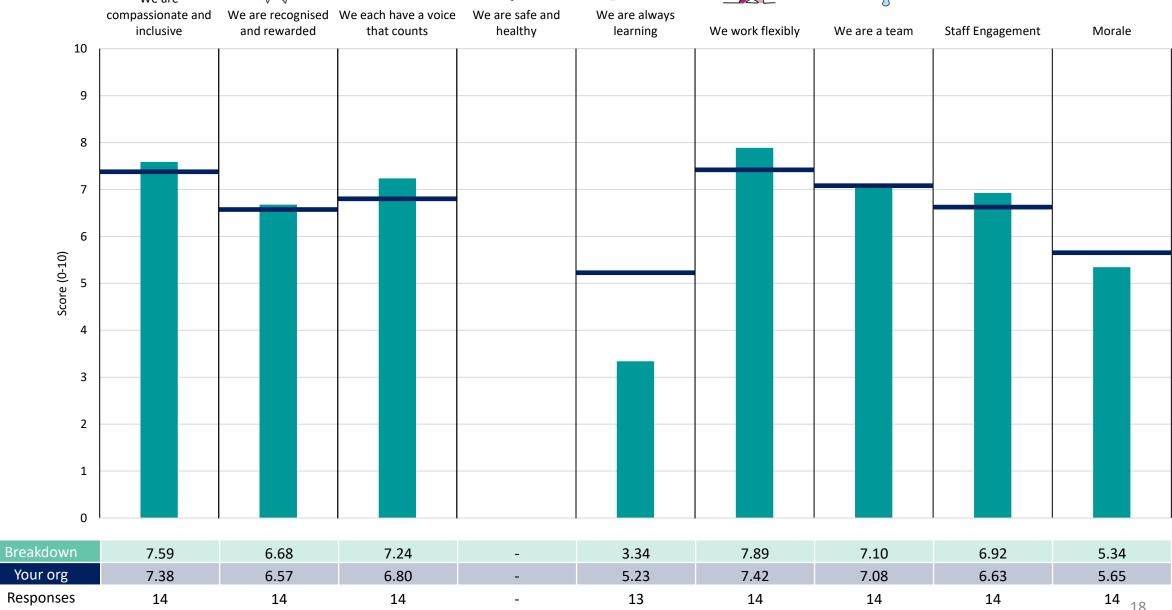

#### **Key features**

Breakdown type and breakdown name are specified in the header.

Breakdown results are presented in the context of the (unweighted) organisation average ('Your org'), so it is easy to tell if a breakdown area is performing better or worse than the organisation average. For all People Promise element and theme results, a higher score is a better result than a lower score

The number of responses feeding into each measures and sub-scores for the given breakdown is specified below the table containing the breakdown and trust scores.

! Note: when there are less than 10 responses in a group, results are suppressed to protect staff confidentiality, for some organisations this could mean that all breakdown results are suppressed.