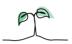

## **Key features**

Breakdown type and breakdown name are specified in the header.

Breakdown results are presented in the context of the (unweighted) organisation average ('Your org'), so it is easy to tell if a breakdown area is performing better or worse than the organisation average. For all People Promise element and theme results, a higher score is a better result than a lower score

The number of responses feeding into each measures and sub-scores for the given breakdown is specified below the table containing the breakdown and trust scores.

! Note: when there are less than 10 responses in a group, results are suppressed to protect staff confidentiality, for some organisations this could mean that all breakdown results are suppressed.

# 644 Chief People Officer