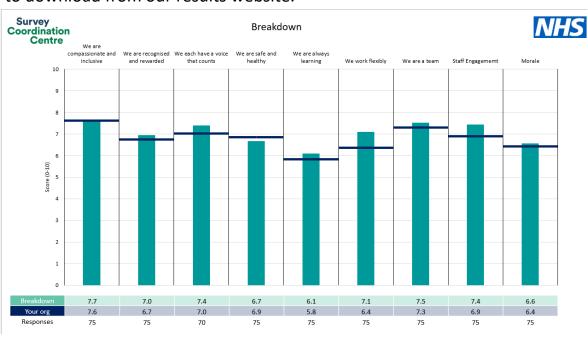

## **Key features**

Breakdown type and breakdown name are specified in the header.

Breakdown results are presented in the context of the (unweighted) organisation average ('Your org'), so it is easy to tell if a breakdown area is performing better or worse than the organisation average. For all People Promise element and theme results, a higher score is a better result than a lower score

The number of responses feeding into each measures and sub-scores for the given breakdown is specified below the table containing the breakdown and trust scores.

! Note: when there are less than 10 responses in a group, results are suppressed to protect staff confidentiality, for some organisations this could mean that all breakdown results are suppressed.

#### 644 Chief Exec Office