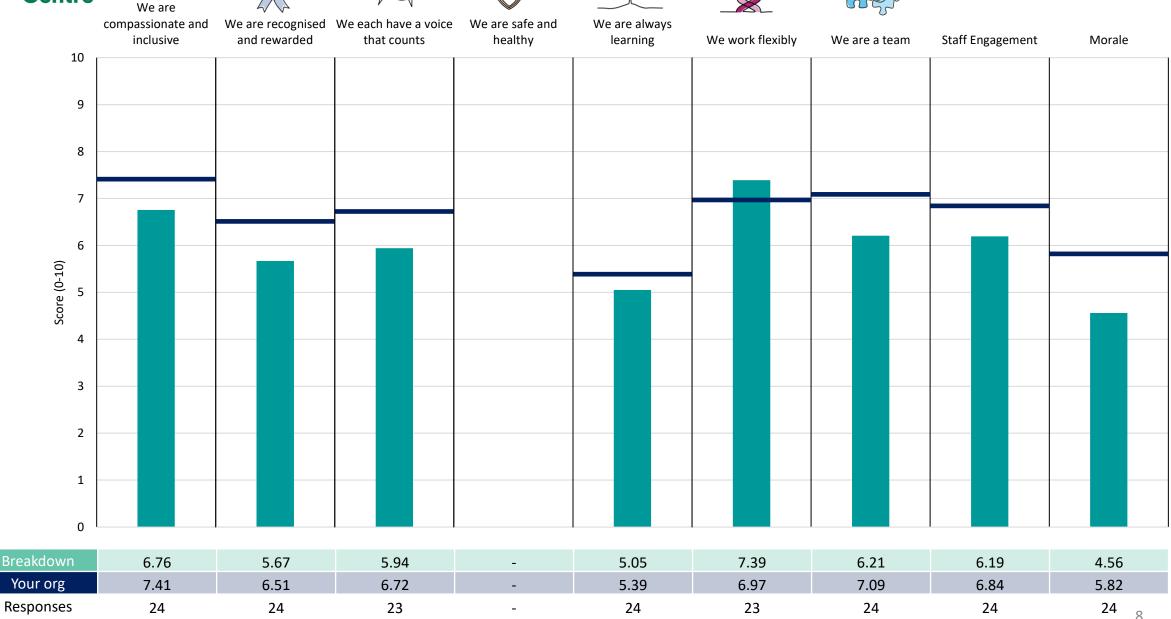

## **Key features**

Breakdown type and breakdown name are specified in the header.

Breakdown results are presented in the context of the (unweighted) organisation average ('Your org'), so it is easy to tell if a breakdown area is performing better or worse than the organisation average. For all People Promise element and theme results, a higher score is a better result than a lower score

The number of responses feeding into each measures and sub-scores for the given breakdown is specified below the table containing the breakdown and trust scores.

! Note: when there are less than 10 responses in a group, results are suppressed to protect staff confidentiality, for some organisations this could mean that all breakdown results are suppressed.

#### 644 Chief Exec Office