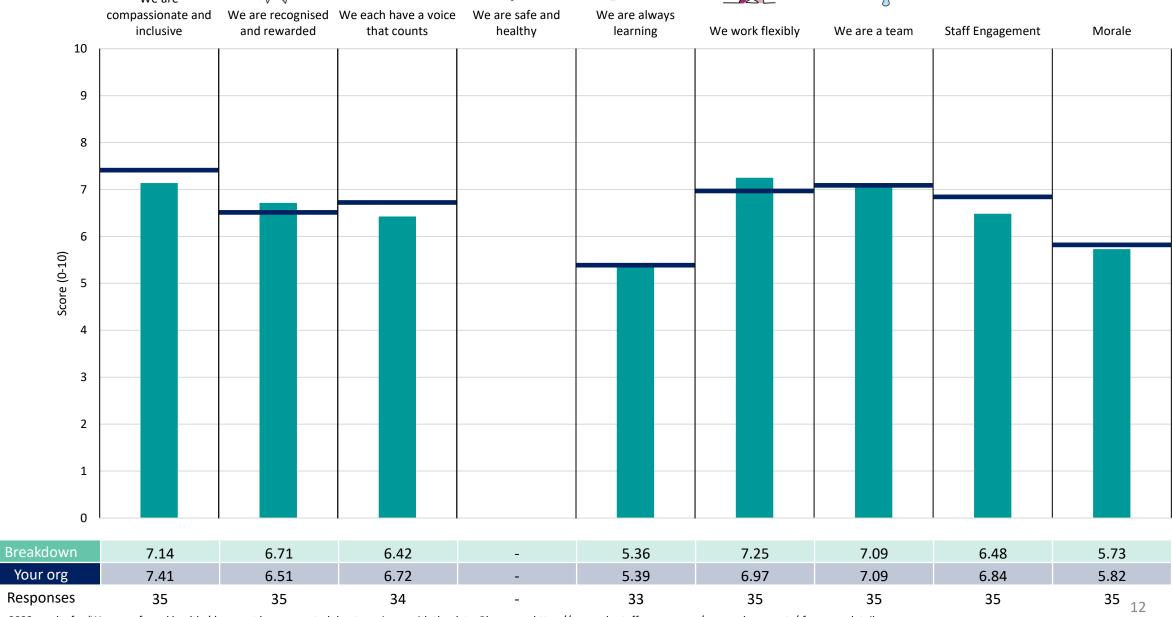

score

The number of responses feeding into each measures and sub-scores for the given breakdown is specified below the table containing the breakdown and trust scores.



! Note: when there are less than 10 responses in a group, results are suppressed to protect staff confidentiality, for some organisations this could mean that all breakdown results are suppressed.





# Breakdowns 1

NHS Cambridgeshire and Peterborough ICB 2023 NHS Staff Survey

#### 644 Chief Exec Office





















#### 644 Chief Medical Officer





















# Survey Coordination Centre

# 644 Chief People Officer













#### 644 Finance





















# 644 Nursing





















#### 644 Performance & Assurance





















## 644 Strategic Commissioning





















# 644 Strategy & Partnership

























# **Breakdowns 2**

NHS Cambridgeshire and Peterborough ICB 2023 NHS Staff Survey

## Other