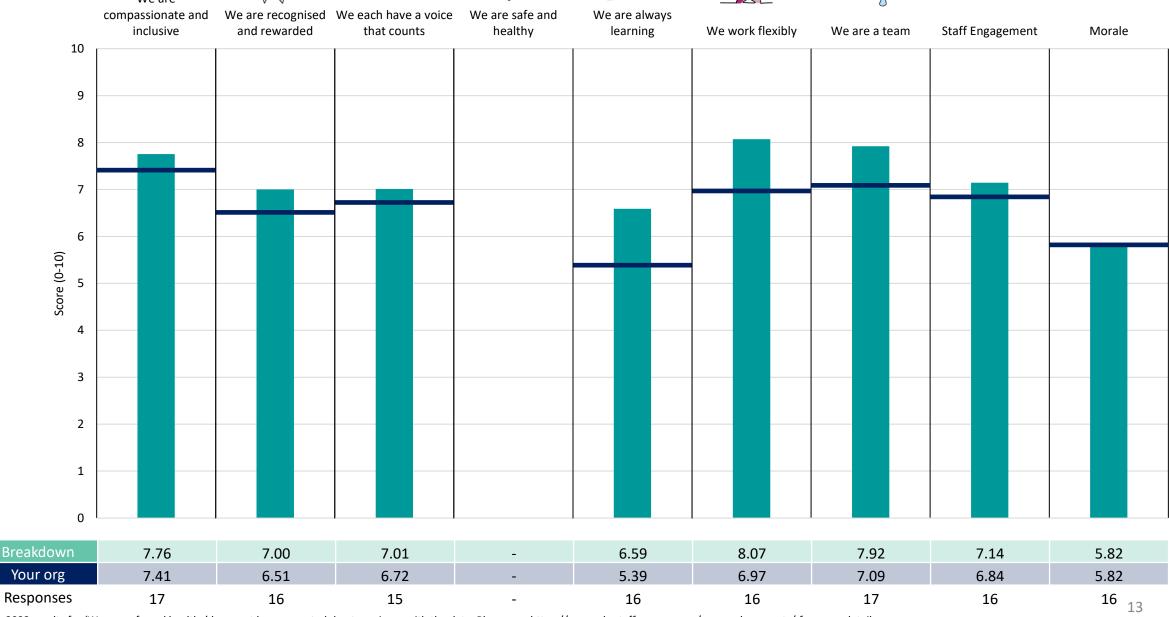

easures and sub-scores for the given breakdown is specified below the table containing the breakdown and trust scores.



! Note: when there are less than 10 responses in a group, results are suppressed to protect staff confidentiality, for some organisations this could mean that all breakdown results are suppressed.





# Breakdowns 1

NHS Cambridgeshire and Peterborough ICB 2023 NHS Staff Survey

#### 644 Chief Exec Office





















#### 644 Chief Medical Officer





















# Survey Coordination Centre

# 644 Chief People Officer













#### 644 Finance





















# 644 Nursing





















#### 644 Performance & Assurance





















## 644 Strategic Commissioning





















# 644 Strategy & Partnership

























# **Breakdowns 2**

NHS Cambridgeshire and Peterborough ICB 2023 NHS Staff Survey

## Other