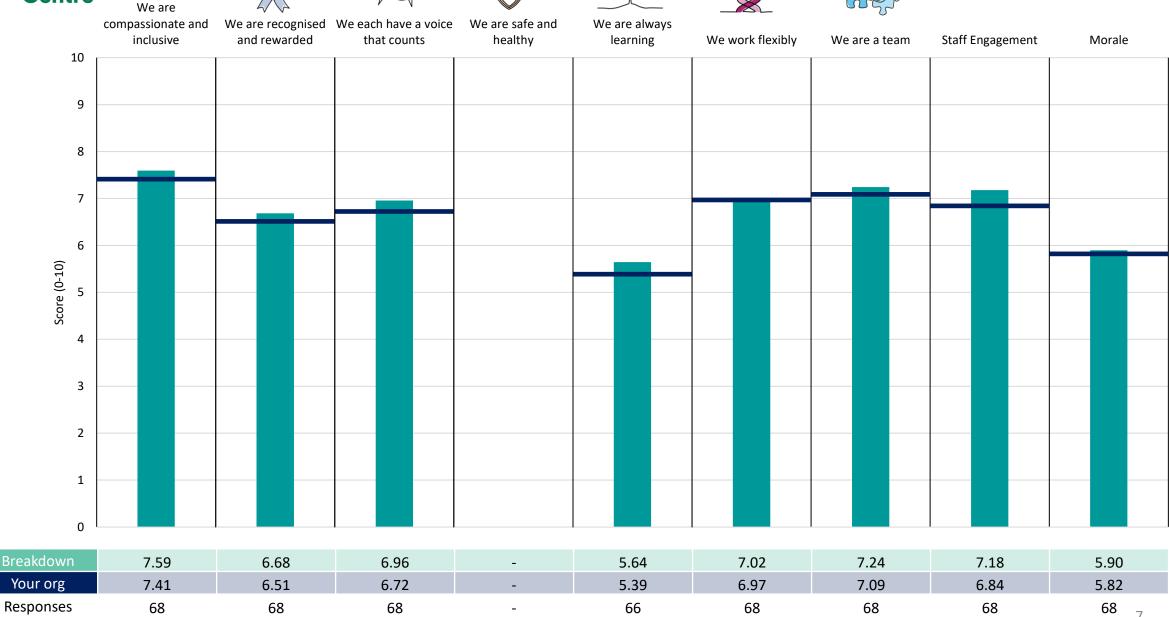

## **Key features**

Breakdown type and breakdown name are specified in the header.

Breakdown results are presented in the context of the (unweighted) organisation average ('Your org'), so it is easy to tell if a breakdown area is performing better or worse than the organisation average. For all People Promise element and theme results, a higher score is a better result than a lower score

The number of responses feeding into each measures and sub-scores for the given breakdown is specified below the table containing the breakdown and trust scores.

! Note: when there are less than 10 responses in a group, results are suppressed to protect staff confidentiality, for some organisations this could mean that all breakdown results are suppressed.

## Other