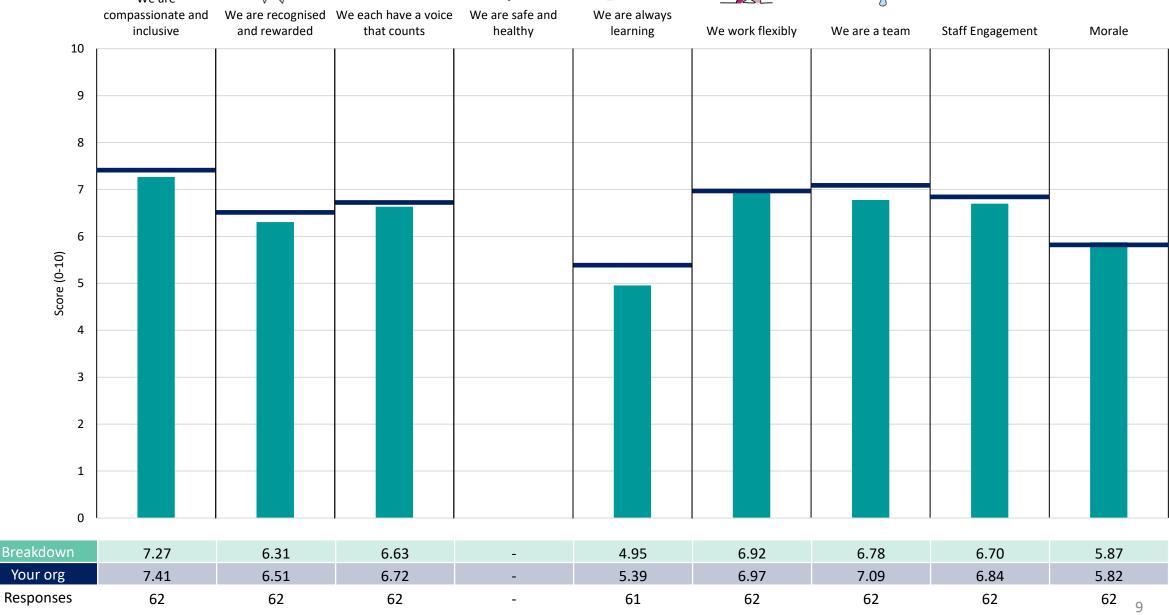

## **Key features**

Breakdown type and breakdown name are specified in the header.

Breakdown results are presented in the context of the (unweighted) organisation average ('Your org'), so it is easy to tell if a breakdown area is performing better or worse than the organisation average. For all People Promise element and theme results, a higher score is a better result than a lower score

The number of responses feeding into each measures and sub-scores for the given breakdown is specified below the table containing the breakdown and trust scores.

! Note: when there are less than 10 responses in a group, results are suppressed to protect staff confidentiality, for some organisations this could mean that all breakdown results are suppressed.

#### 644 Finance