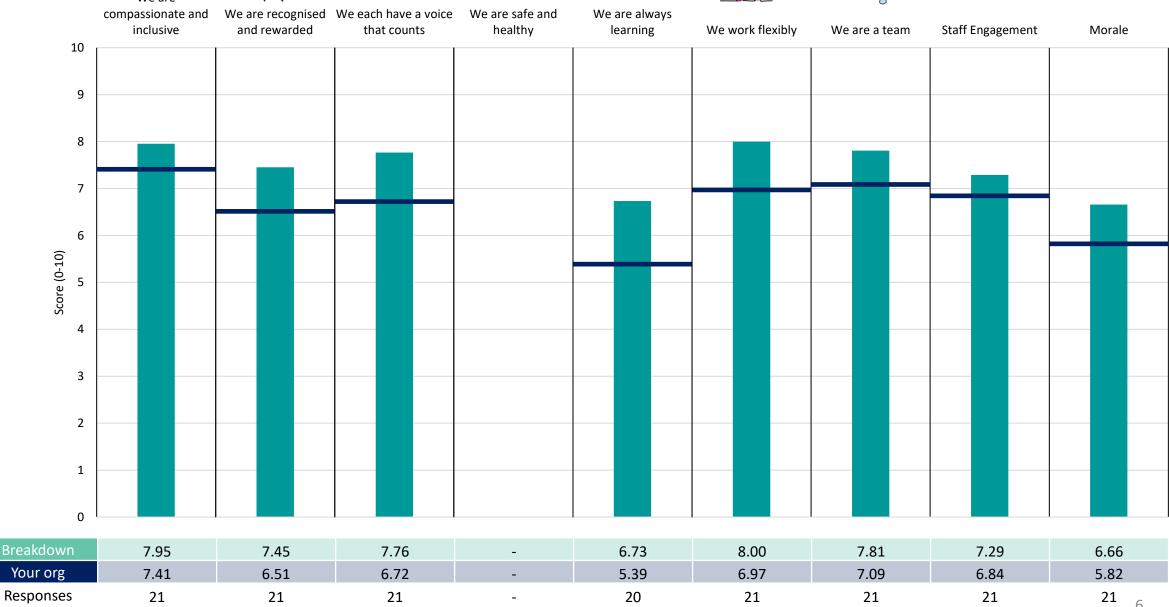

## **Key features**

Breakdown type and breakdown name are specified in the header.

Breakdown results are presented in the context of the (unweighted) organisation average ('Your org'), so it is easy to tell if a breakdown area is performing better or worse than the organisation average. For all People Promise element and theme results, a higher score is a better result than a lower score

The number of responses feeding into each measures and sub-scores for the given breakdown is specified below the table containing the breakdown and trust scores.

! Note: when there are less than 10 responses in a group, results are suppressed to protect staff confidentiality, for some organisations this could mean that all breakdown results are suppressed.

# 644 Chief People Officer