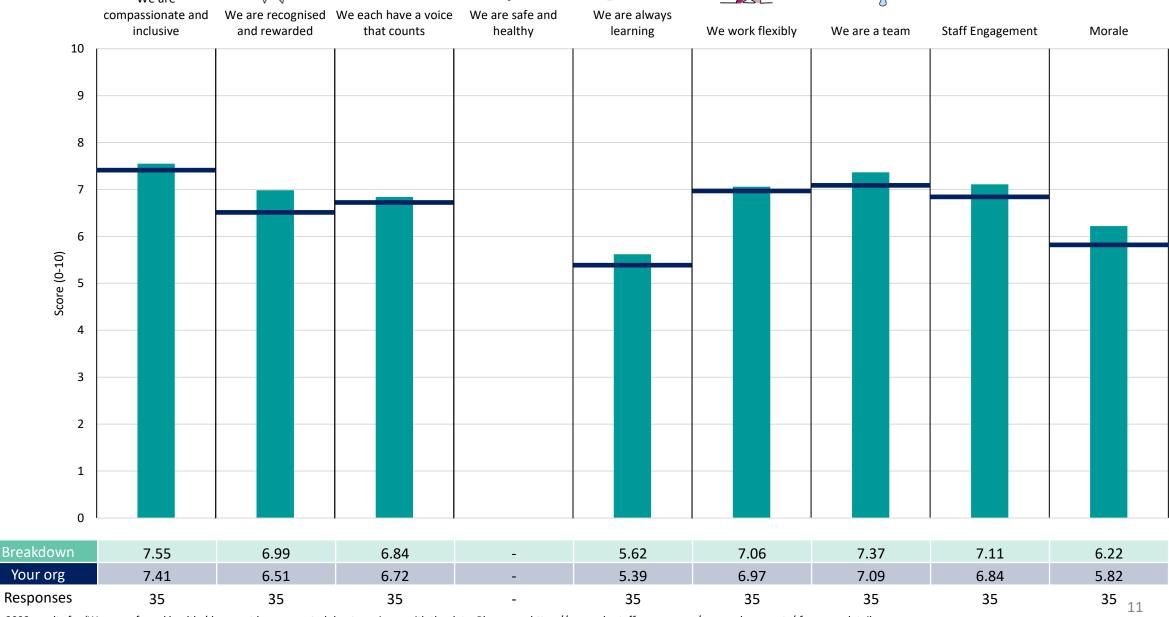

lts, a higher score is a better result than a lower score

The number of responses feeding into each measures and sub-scores for the given breakdown is specified below the table containing the breakdown and trust scores.



! Note: when there are less than 10 responses in a group, results are suppressed to protect staff confidentiality, for some organisations this could mean that all breakdown results are suppressed.





# Breakdowns 1

NHS Cambridgeshire and Peterborough ICB 2023 NHS Staff Survey

#### 644 Chief Exec Office





















#### 644 Chief Medical Officer





















# Survey Coordination Centre

# 644 Chief People Officer













#### 644 Finance





















# 644 Nursing





















#### 644 Performance & Assurance





















## 644 Strategic Commissioning





















# 644 Strategy & Partnership

























# **Breakdowns 2**

NHS Cambridgeshire and Peterborough ICB 2023 NHS Staff Survey

## Other