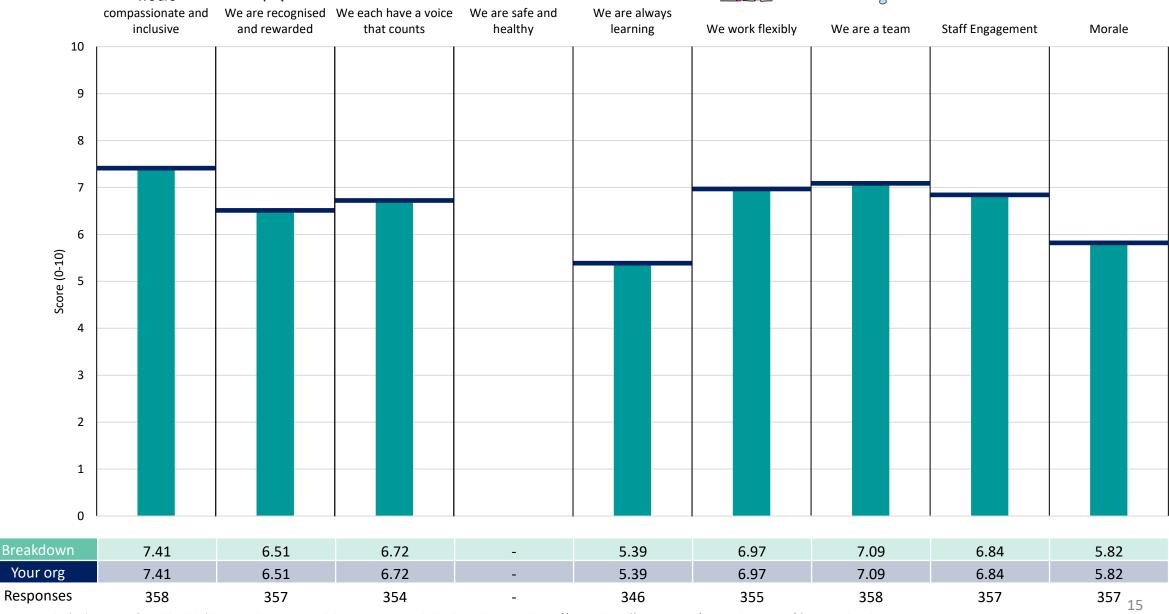

## **Key features**

Breakdown type and breakdown name are specified in the header.

Breakdown results are presented in the context of the (unweighted) organisation average ('Your org'), so it is easy to tell if a breakdown area is performing better or worse than the organisation average. For all People Promise element and theme results, a higher score is a better result than a lower score

The number of responses feeding into each measures and sub-scores for the given breakdown is specified below the table containing the breakdown and trust scores.

! Note: when there are less than 10 responses in a group, results are suppressed to protect staff confidentiality, for some organisations this could mean that all breakdown results are suppressed.