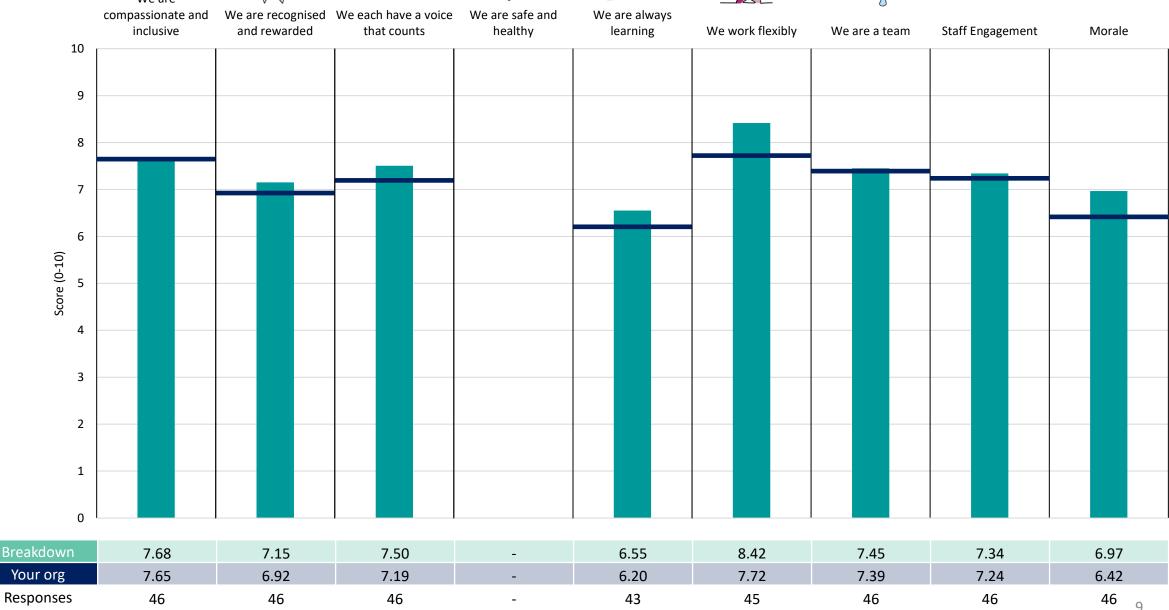

## Breakdowns 1

NHS Black Country ICB 2023 NHS Staff Survey

#### 118 Chief Accountable Officer L2