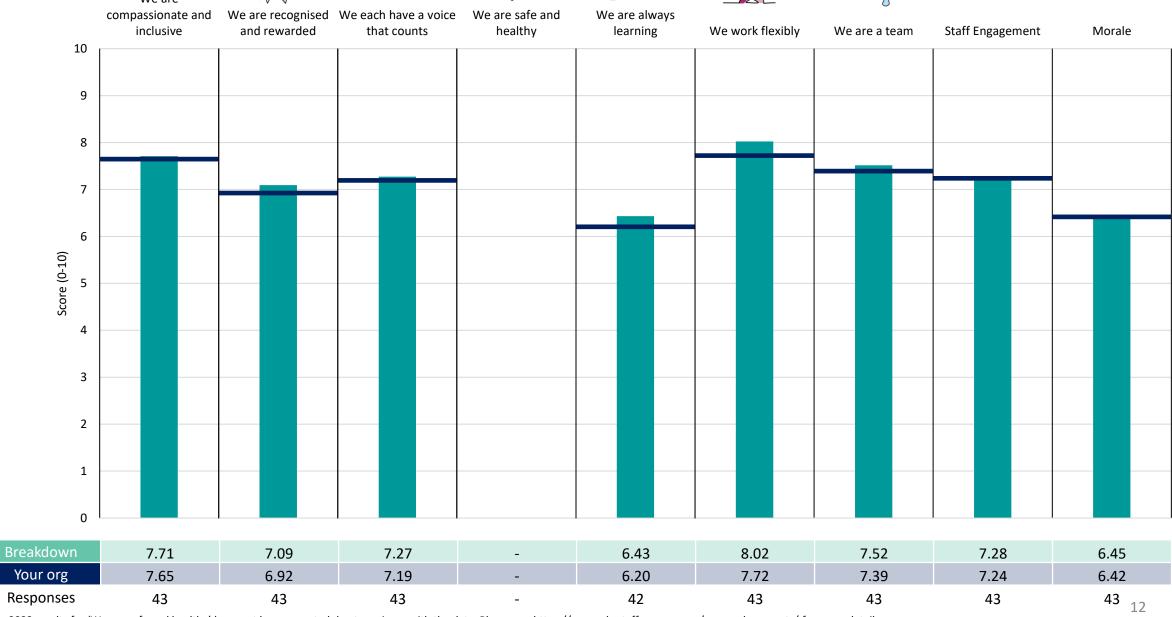

## **Breakdowns 2**

NHS Black Country ICB 2023 NHS Staff Survey

#### 118 Chief Nursing Officer L2