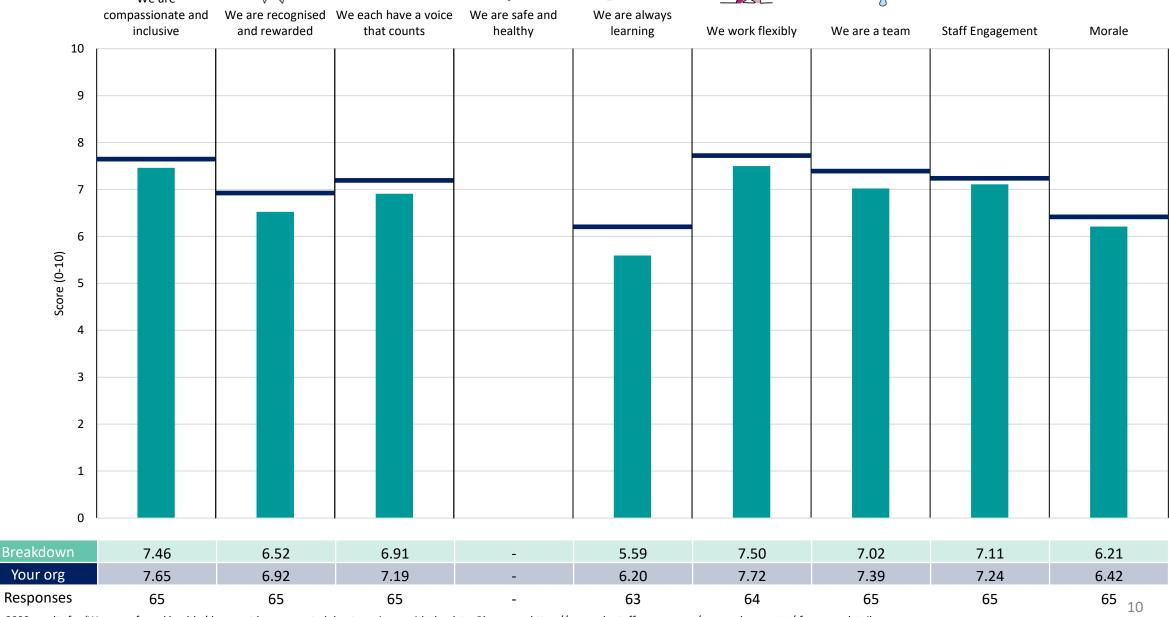

## **Breakdowns 2**

NHS Black Country ICB 2023 NHS Staff Survey

#### 118 Chief Finance Officer L2