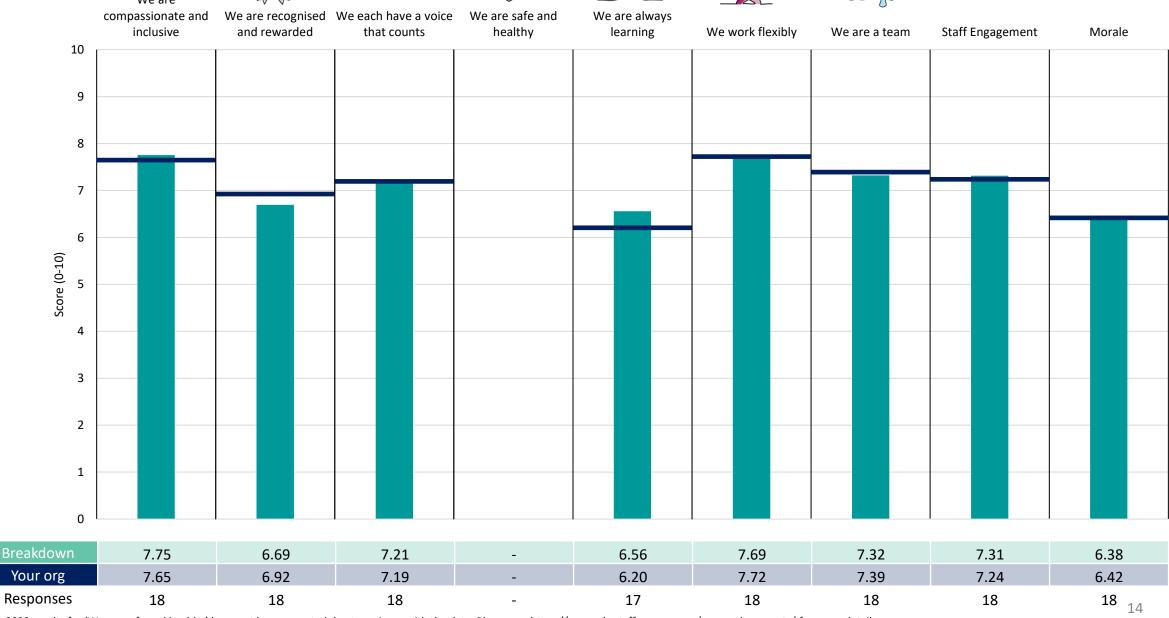

own and trust scores.



! Note: when there are less than 10 responses in a group, results are suppressed to protect staff confidentiality, for some organisations this could mean that all breakdown results are suppressed.





## Breakdowns 1

NHS Black Country ICB 2023 NHS Staff Survey

# Survey Coordination Centre



















## **Breakdowns 2**

NHS Black Country ICB 2023 NHS Staff Survey

#### 118 Chief Accountable Officer L2





















#### 118 Chief Finance Officer L2





















#### 118 Chief Medical Officer L2





















#### 118 Chief Nursing Officer L2





















#### 118 Deputy Accountable Officer L2





















#### 118 Dir of Partn & Transf L2





















#### 118 Director of Communications L2





















#### 118 Director of HR and OD L2





















#### 118 Director of Tech&Operations L2









































#### 118 Managing Director L2