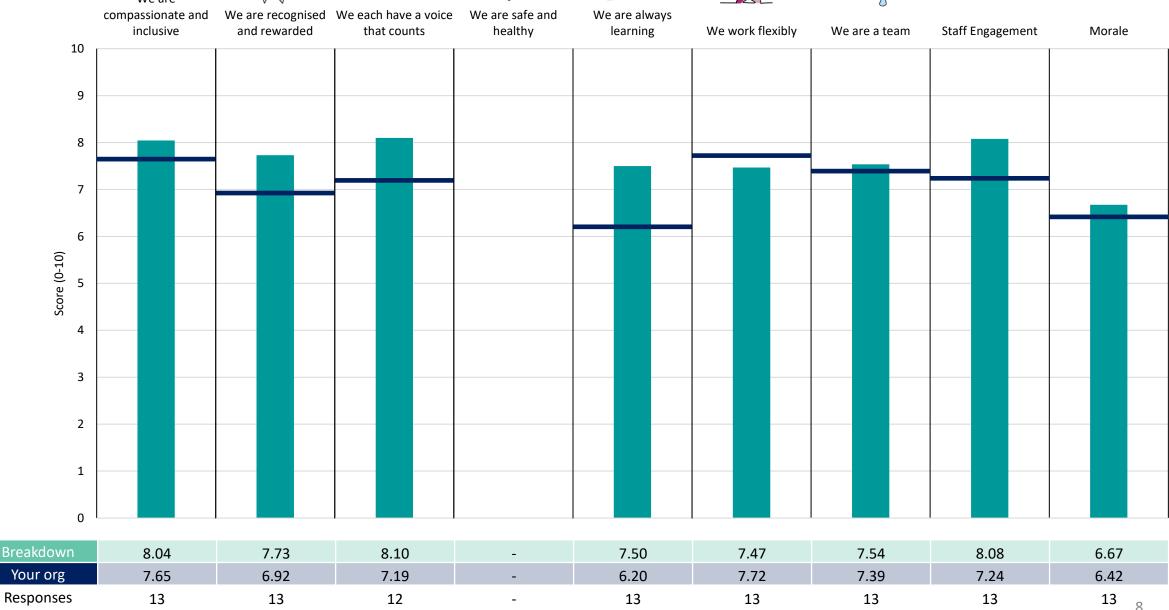

#### 118 Chief Finance Officer L2

#### Survey Coordination Centre

This breakdown report for NHS Black Country ICB contains results by breakdown area for People Promise element and theme results from the 2023 NHS Staff Survey. These results are compared to the unweighted average for your organisation.

**Please note:** It is possible that there are differences between the 'Your org' scores reported in this breakdown report and those in the benchmark report. This is because the results in the benchmark report are weighted to allow for fair comparisons between organisations of a similar type. However, in this report comparisons are made within your organisation so the unweighted organisation result is a more appropriate point of comparison.

#### **Key features**

Breakdown type and breakdown name are specified in the header.

Breakdown results are presented in the context of the (unweighted) organisation average ('Your org'), so it is easy to tell if a breakdown area is performing better or worse than the organisation average. For all People Promise element and theme results, a higher score is a better result than a lower score

The number of responses feeding into each measures and sub-scores for the given breakdown is specified below the table containing the breakdown and trust scores.

! Note: when there are less than 10 responses in a group, results are suppressed to protect staff confidentiality, for some organisations this could mean that all breakdown results are suppressed.