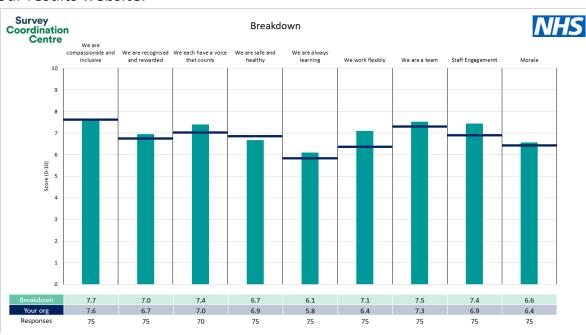

#### Survey Coordination Centre

This breakdown report for NHS Black Country ICB contains results by breakdown area for People Promise element and theme results from the 2023 NHS Staff Survey. These results are compared to the unweighted average for your organisation.

**Please note:** It is possible that there are differences between the 'Your org' scores reported in this breakdown report and those in the benchmark report. This is because the results in the benchmark report are weighted to allow for fair comparisons between organisations of a similar type. However, in this report comparisons are made within your organisation so the unweighted organisation result is a more appropriate point of comparison.

#### **Key features**

Breakdown type and breakdown name are specified in the header.

Breakdown results are presented in the context of the (unweighted) organisation average ('Your org'), so it is easy to tell if a breakdown area is performing better or worse than the organisation average. For all People Promise element and theme results, a higher score is a better result than a lower score

The number of responses feeding into each measures and sub-scores for the given breakdown is specified below the table containing the breakdown and trust scores.

! Note: when there are less than 10 responses in a group, results are suppressed to protect staff confidentiality, for some organisations this could mean that all breakdown results are suppressed.