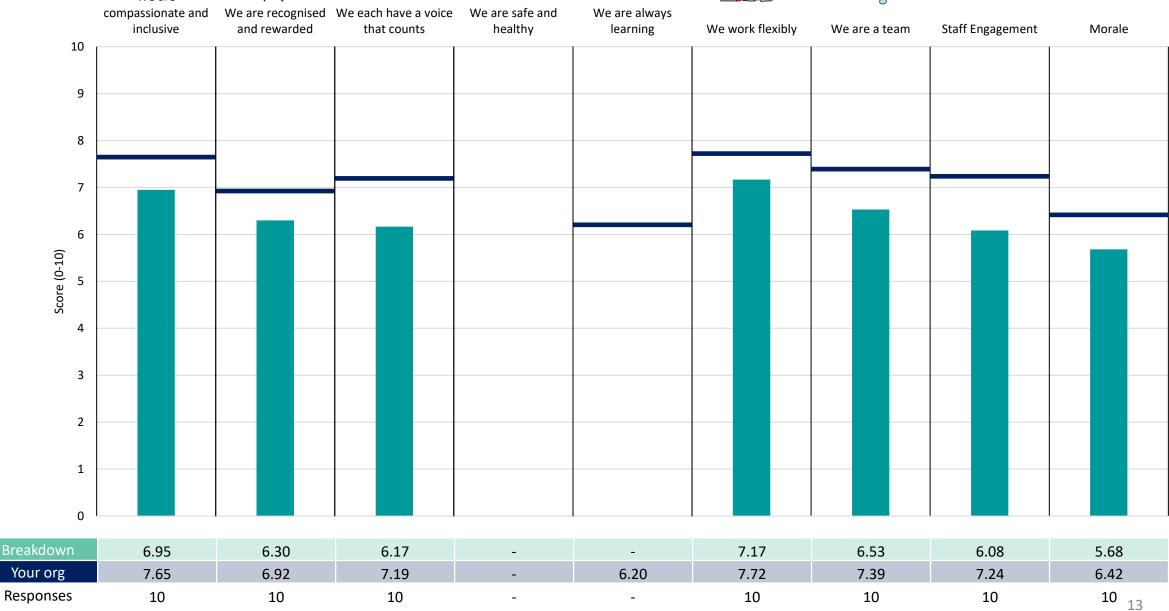

breakdown is specified below the table containing the breakdown and trust scores.



! Note: when there are less than 10 responses in a group, results are suppressed to protect staff confidentiality, for some organisations this could mean that all breakdown results are suppressed.





## Breakdowns 1

NHS Black Country ICB 2023 NHS Staff Survey

# Survey Coordination Centre



















## **Breakdowns 2**

NHS Black Country ICB 2023 NHS Staff Survey

#### 118 Chief Accountable Officer L2





















#### 118 Chief Finance Officer L2





















#### 118 Chief Medical Officer L2





















#### 118 Chief Nursing Officer L2





















#### 118 Deputy Accountable Officer L2





















#### 118 Dir of Partn & Transf L2





















#### 118 Director of Communications L2





















#### 118 Director of HR and OD L2





















#### 118 Director of Tech&Operations L2









































#### 118 Managing Director L2