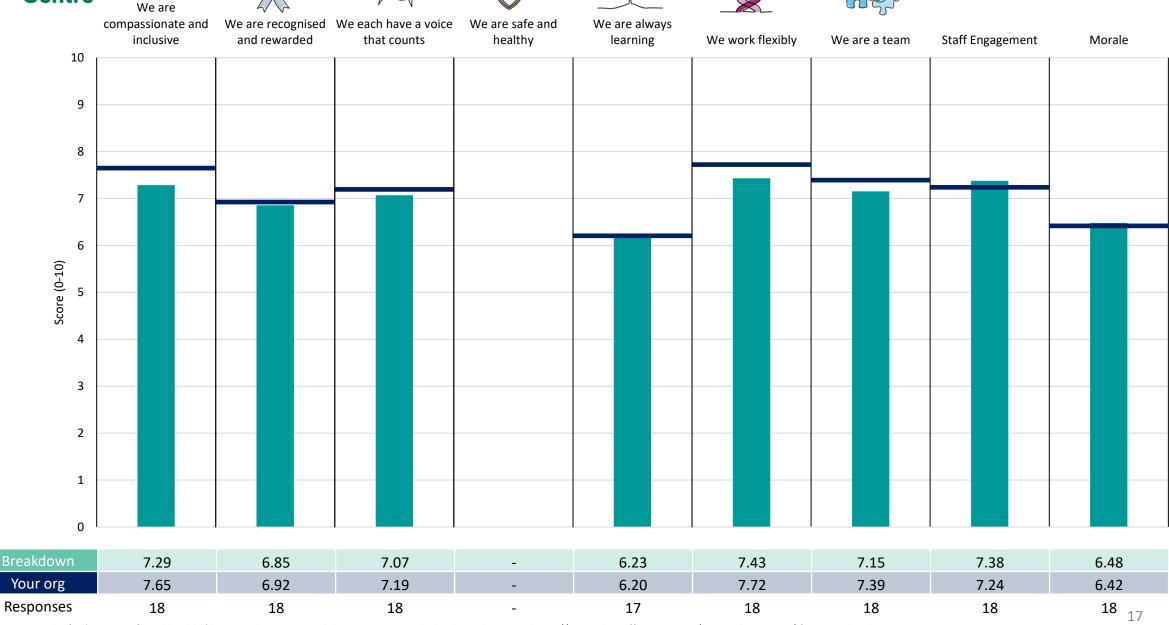

#### **Key features**

Breakdown type and breakdown name are specified in the header.

Breakdown results are presented in the context of the (unweighted) organisation average ('Your org'), so it is easy to tell if a breakdown area is performing better or worse than the organisation average. For all People Promise element and theme results, a higher score is a better result than a lower score

The number of responses feeding into each measures and sub-scores for the given breakdown is specified below the table containing the breakdown and trust scores.

! Note: when there are less than 10 responses in a group, results are suppressed to protect staff confidentiality, for some organisations this could mean that all breakdown results are suppressed.

#### 118 Chief Accountable Officer L2