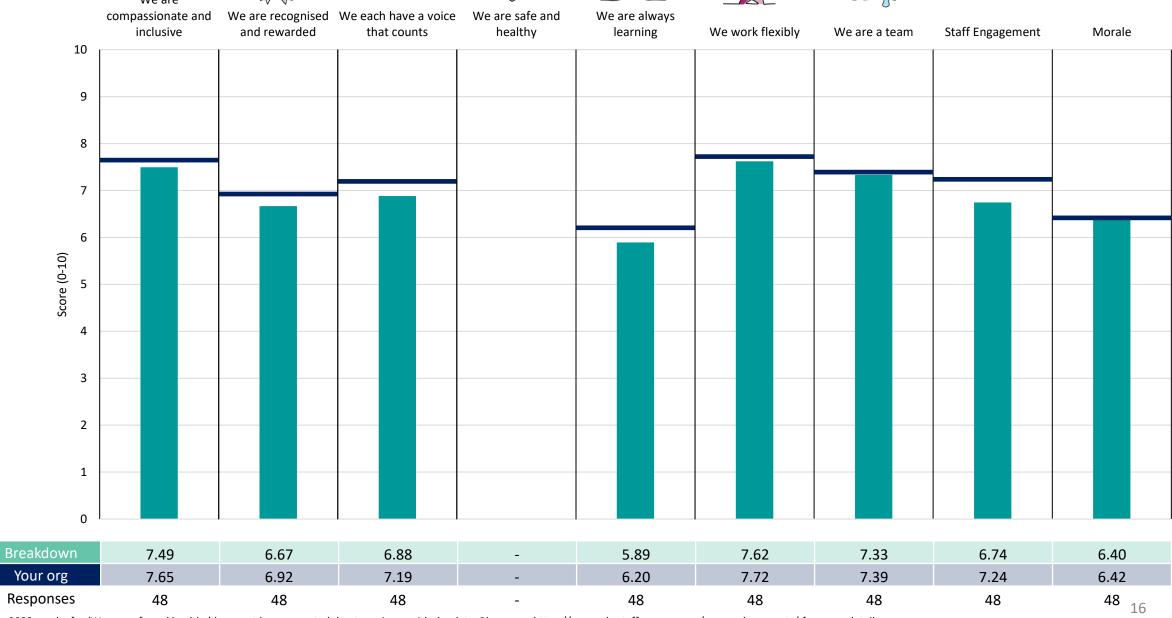

staff confidentiality, for some organisations this could mean that all breakdown results are suppressed.





## Breakdowns 1

NHS Black Country ICB 2023 NHS Staff Survey

# Survey Coordination Centre



















## **Breakdowns 2**

NHS Black Country ICB 2023 NHS Staff Survey

#### 118 Chief Accountable Officer L2





















#### 118 Chief Finance Officer L2





















#### 118 Chief Medical Officer L2





















#### 118 Chief Nursing Officer L2





















#### 118 Deputy Accountable Officer L2





















#### 118 Dir of Partn & Transf L2





















#### 118 Director of Communications L2





















#### 118 Director of HR and OD L2





















#### 118 Director of Tech&Operations L2









































#### 118 Managing Director L2