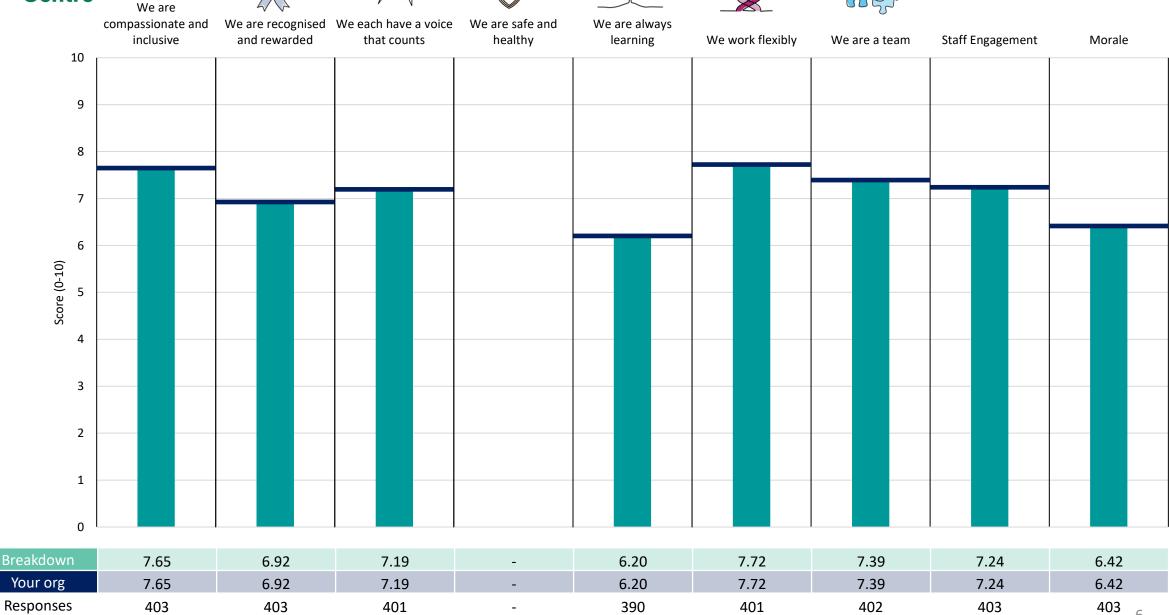

#### 118 Chief Accountable Officer L2

#### Survey Coordination Centre

This breakdown report for NHS Black Country ICB contains results by breakdown area for People Promise element and theme results from the 2023 NHS Staff Survey. These results are compared to the unweighted average for your organisation.

**Please note:** It is possible that there are differences between the 'Your org' scores reported in this breakdown report and those in the benchmark report. This is because the results in the benchmark report are weighted to allow for fair comparisons between organisations of a similar type. However, in this report comparisons are made within your organisation so the unweighted organisation result is a more appropriate point of comparison.

#### **Key features**

Breakdown type and breakdown name are specified in the header.

Breakdown results are presented in the context of the (unweighted) organisation average ('Your org'), so it is easy to tell if a breakdown area is performing better or worse than the organisation average. For all People Promise element and theme results, a higher score is a better result than a lower score

The number of responses feeding into each measures and sub-scores for the given breakdown is specified below the table containing the breakdown and trust scores.

! Note: when there are less than 10 responses in a group, results are suppressed to protect staff confidentiality, for some organisations this could mean that all breakdown results are suppressed.