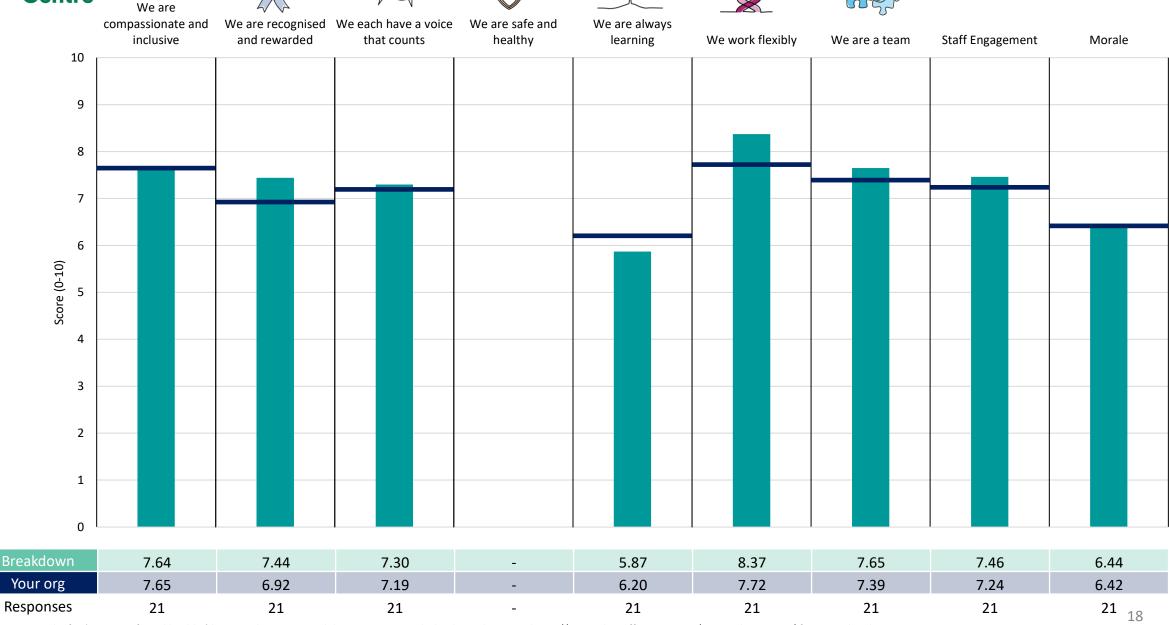

#### **Key features**

Breakdown type and breakdown name are specified in the header.

Breakdown results are presented in the context of the (unweighted) organisation average ('Your org'), so it is easy to tell if a breakdown area is performing better or worse than the organisation average. For all People Promise element and theme results, a higher score is a better result than a lower score

The number of responses feeding into each measures and sub-scores for the given breakdown is specified below the table containing the breakdown and trust scores.

! Note: when there are less than 10 responses in a group, results are suppressed to protect staff confidentiality, for some organisations this could mean that all breakdown results are suppressed.

#### 118 Chief Finance Officer L2