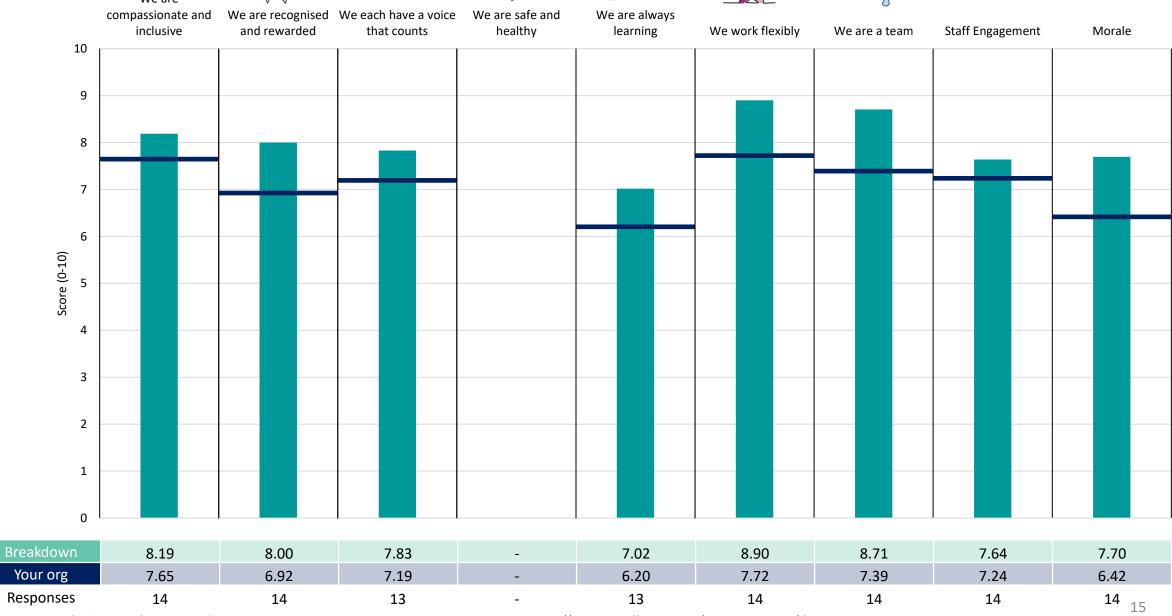

an 10 responses in a group, results are suppressed to protect staff confidentiality, for some organisations this could mean that all breakdown results are suppressed.





## Breakdowns 1

NHS Black Country ICB 2023 NHS Staff Survey

# Survey Coordination Centre



















## **Breakdowns 2**

NHS Black Country ICB 2023 NHS Staff Survey

#### 118 Chief Accountable Officer L2





















#### 118 Chief Finance Officer L2





















#### 118 Chief Medical Officer L2





















#### 118 Chief Nursing Officer L2





















#### 118 Deputy Accountable Officer L2





















#### 118 Dir of Partn & Transf L2





















#### 118 Director of Communications L2





















#### 118 Director of HR and OD L2





















#### 118 Director of Tech&Operations L2









































#### 118 Managing Director L2