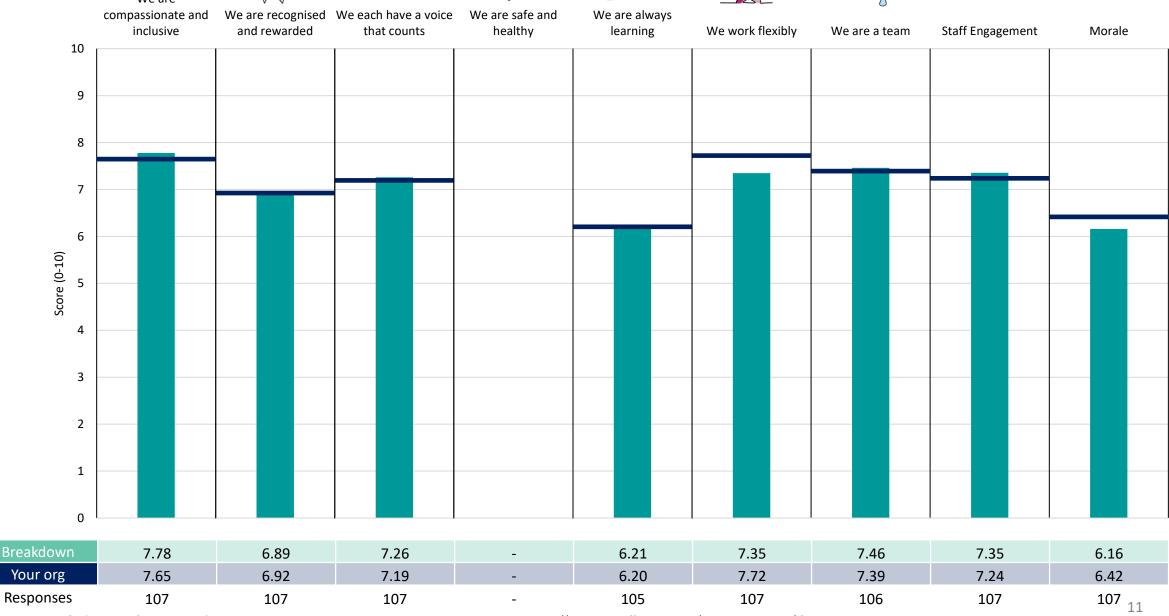

## **Breakdowns 2**

NHS Black Country ICB 2023 NHS Staff Survey

#### 118 Chief Medical Officer L2