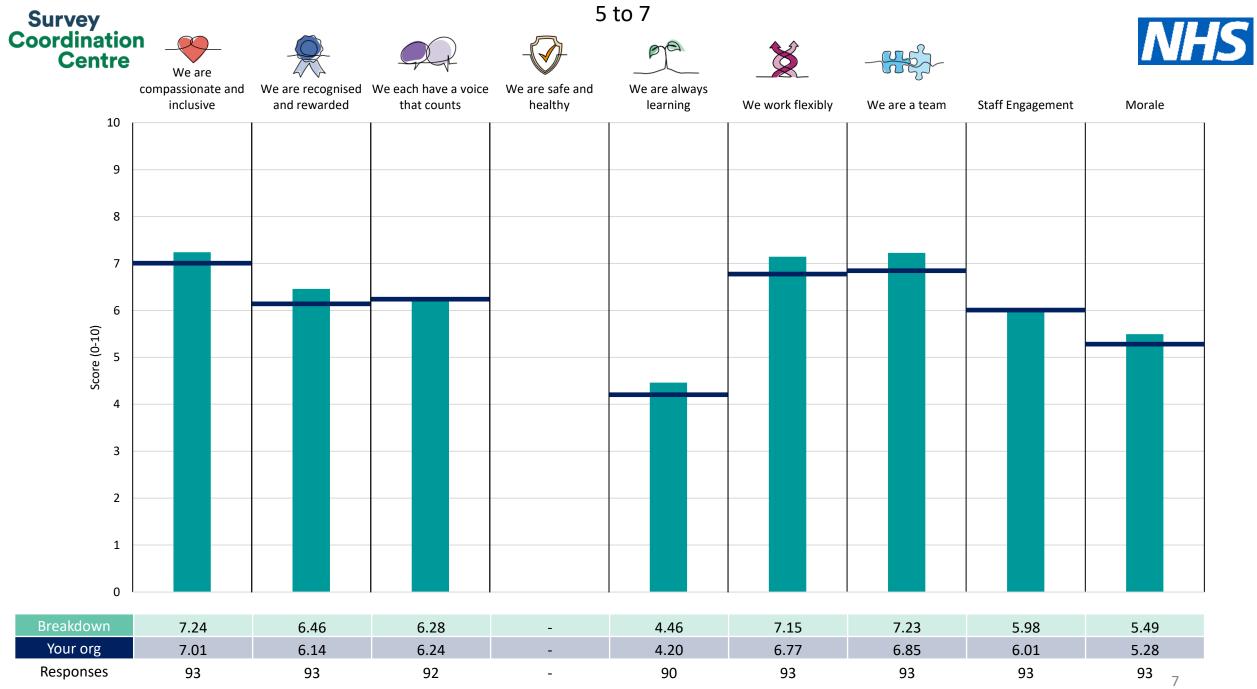

## Breakdowns 1

NHS Cornwall and the Isles of Scilly ICB 2023 NHS Staff Survey

Note. 2023 results for 'We are safe and healthy' have not been reported due to an issue with the data. Please see https://www.nhsstaffsurveys.com/survey-documents/ for more details.

Note. 2023 results for 'We are safe and healthy' have not been reported due to an issue with the data. Please see https://www.nhsstaffsurveys.com/survey-documents/ for more details.

Note. 2023 results for 'We are safe and healthy' have not been reported due to an issue with the data. Please see <u>https://www.nhsstaffsurveys.com/survey-documents/</u> for more details.