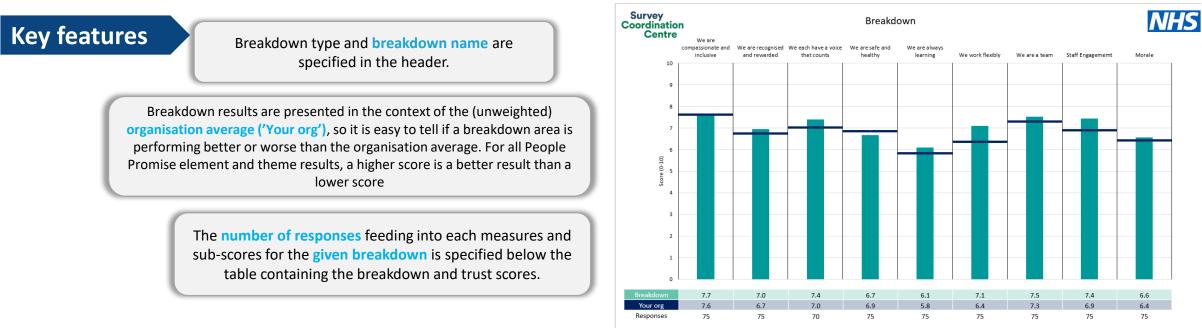

| <u>1 to 4</u> | 6 |
|---------------|---|
| 5 to 7        | 7 |
| 8+            | 8 |

People Promise element and Theme results – Breakdowns 2

<u>Other</u>

This breakdown report for NHS Cornwall and the Isles of Scilly ICB contains results by breakdown area for People Promise element and theme results from the 2023 NHS Staff Survey. These results are compared to the unweighted average for your organisation.

**Please note:** It is possible that there are differences between the 'Your org' scores reported in this breakdown report and those in the benchmark report. This is because the results in the benchmark report are weighted to allow for fair comparisons between organisations of a similar type. However, in this report comparisons are made within your organisation so the unweighted organisation result is a more appropriate point of comparison.

The breakdowns used in this report were provided and defined by NHS Cornwall and the Isles of Scilly ICB. Details of how the People Promise element and theme scores were calculated are included in the Technical Document, available to download from our results website.

! Note: when there are less than 10 responses in a group, results are suppressed to protect staff confidentiality, for some organisations this could mean that all breakdown results are suppressed.

Survey Coordination Centre