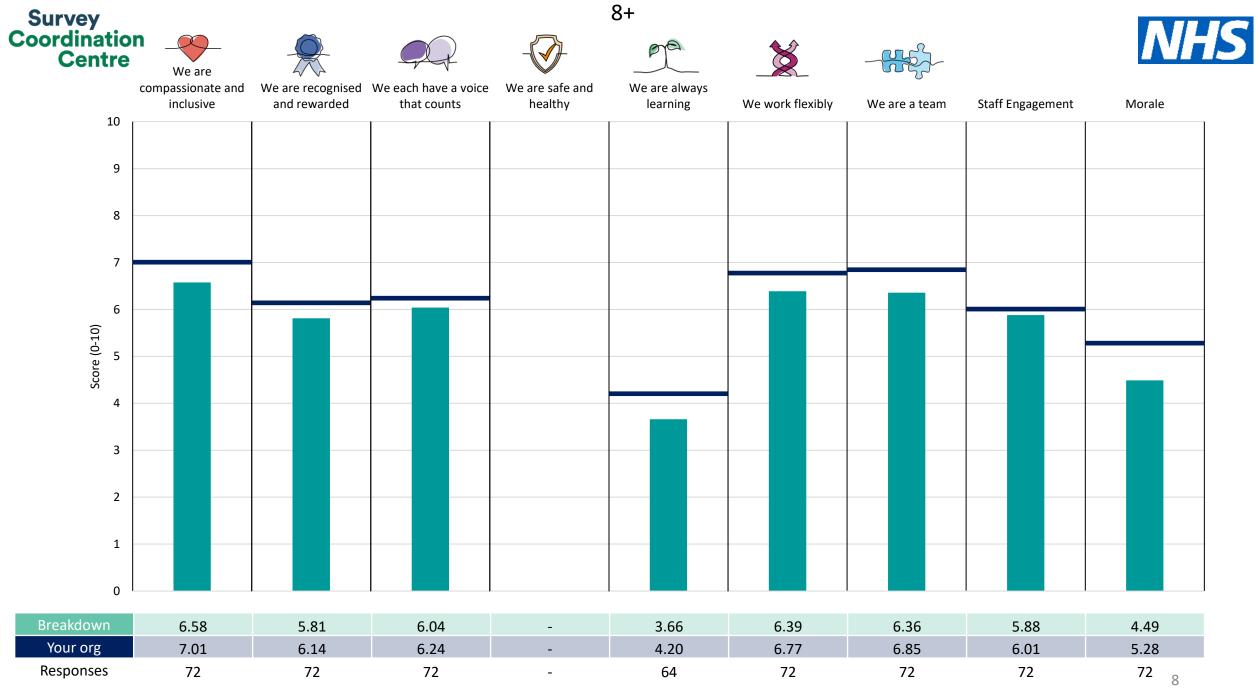

## Breakdowns 2

NHS Cornwall and the Isles of Scilly ICB 2023 NHS Staff Survey

Note. 2023 results for 'We are safe and healthy' have not been reported due to an issue with the data. Please see <u>https://www.nhsstaffsurveys.com/survey-documents/</u> for more details.