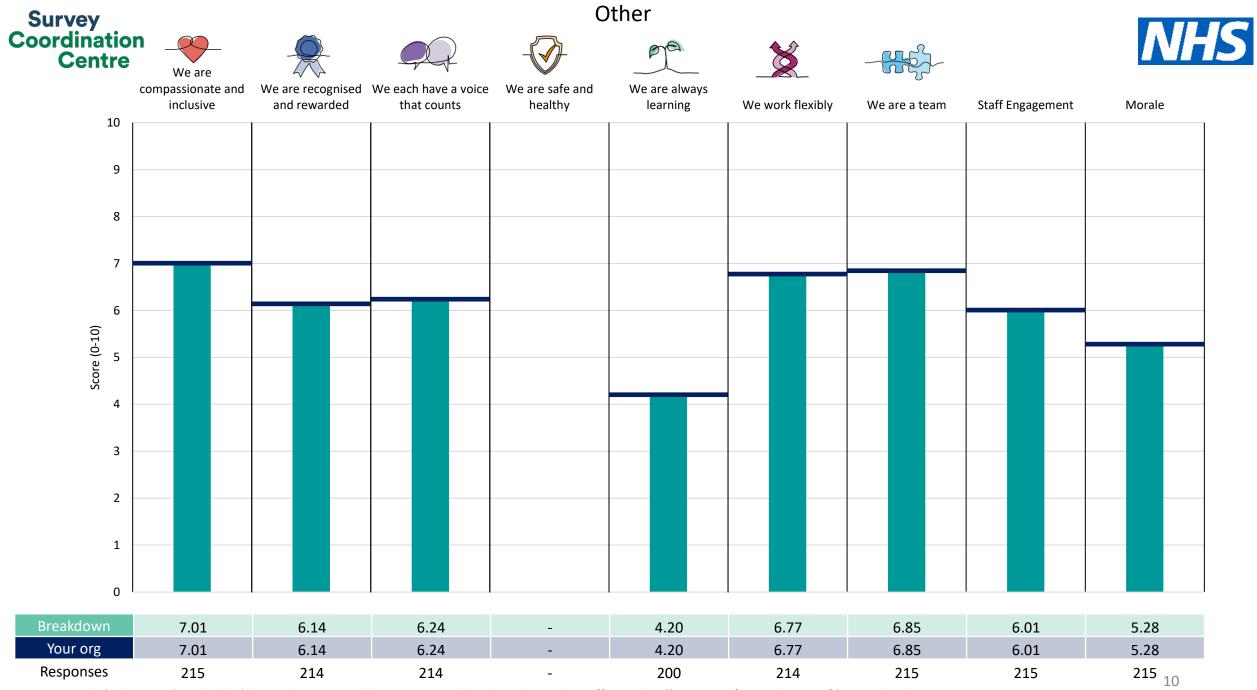

| <u>1 to 4</u> | 6 |
|---------------|---|
| 5 to 7        | 7 |
| 8+            | 8 |

People Promise element and Theme results – Breakdowns 2

<u>Other</u>

This breakdown report for NHS Cornwall and the Isles of Scilly ICB contains results by breakdown area for People Promise element and theme results from the 2023 NHS Staff Survey. These results are compared to the unweighted average for your organisation.