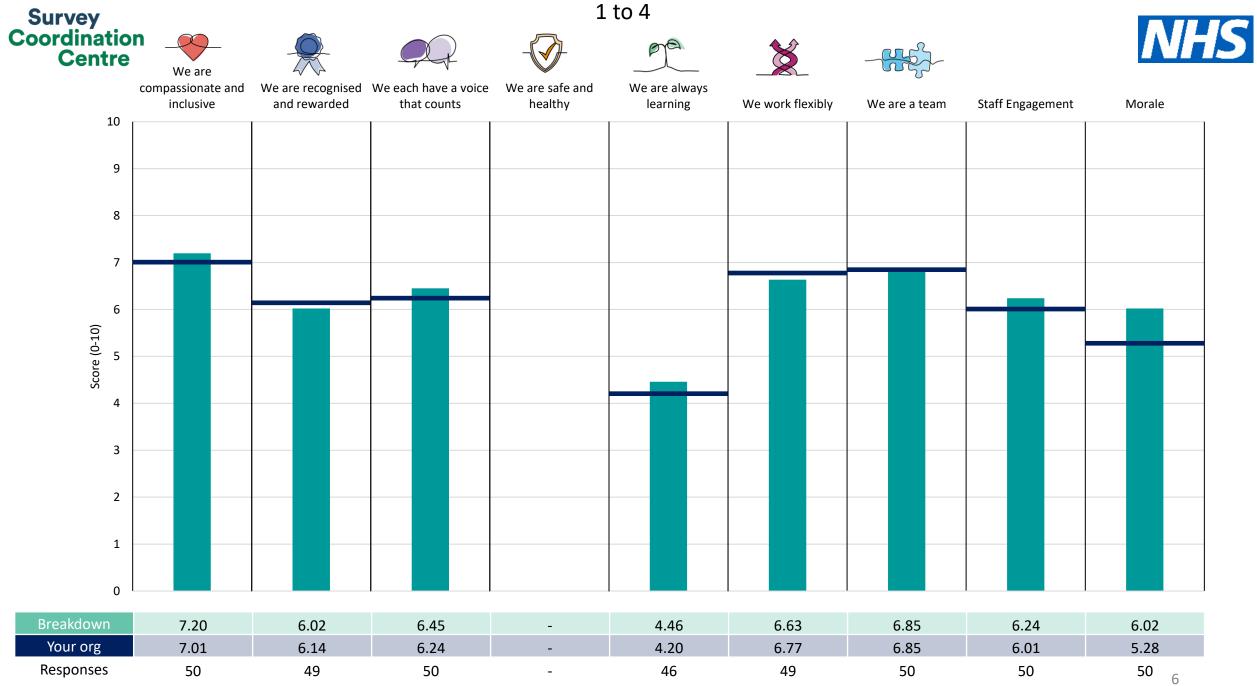

## Breakdowns 1

NHS Cornwall and the Isles of Scilly ICB 2023 NHS Staff Survey

Note. 2023 results for 'We are safe and healthy' have not been reported due to an issue with the data. Please see https://www.nhsstaffsurveys.com/survey-documents/ for more details.

Note. 2023 results for 'We are safe and healthy' have not been reported due to an issue with the data. Please see https://www.nhsstaffsurveys.com/survey-documents/ for more details.

Note. 2023 results for 'We are safe and healthy' have not been reported due to an issue with the data. Please see <u>https://www.nhsstaffsurveys.com/survey-documents/</u> for more details.