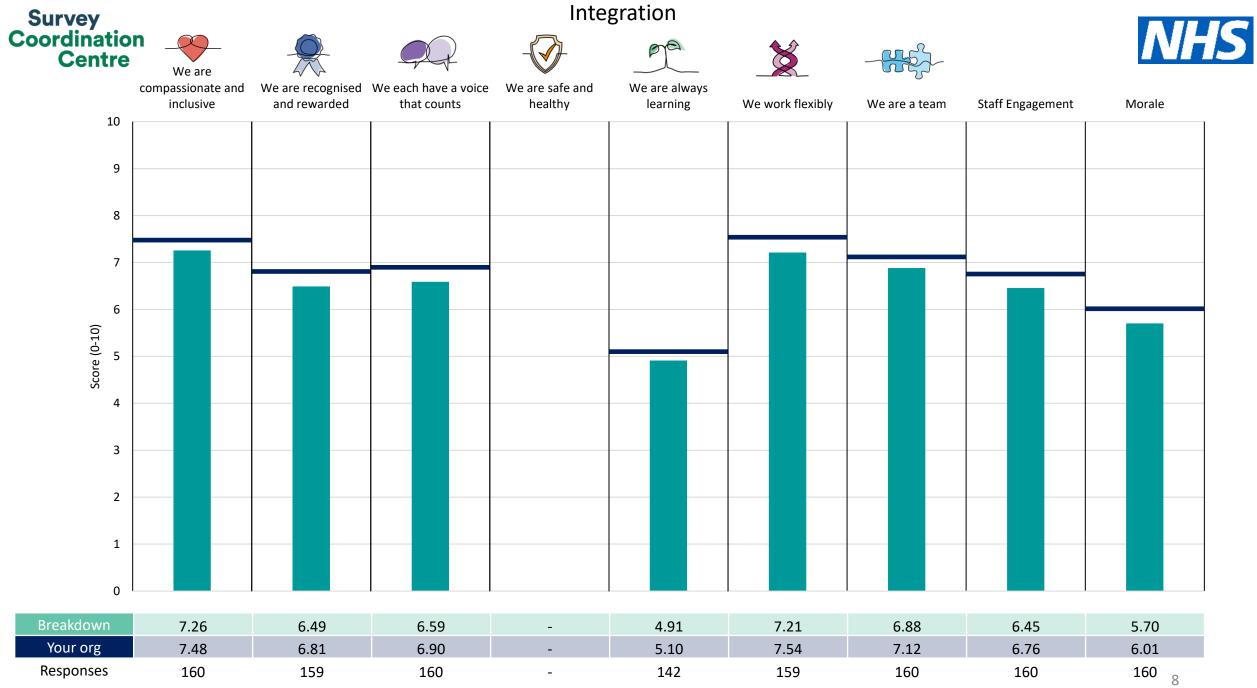

## Breakdowns 1

NHS Nottingham and Nottinghamshire ICB 2023 NHS Staff Survey

Note. 2023 results for 'We are safe and healthy' have not been reported due to an issue with the data. Please see <u>https://www.nhsstaffsurveys.com/survey-documents/</u> for more details.

Note. 2023 results for 'We are safe and healthy' have not been reported due to an issue with the data. Please see https://www.nhsstaffsurveys.com/survey-documents/ for more details.

Note. 2023 results for 'We are safe and healthy' have not been reported due to an issue with the data. Please see https://www.nhsstaffsurveys.com/survey-documents/ for more details.

Note. 2023 results for 'We are safe and healthy' have not been reported due to an issue with the data. Please see https://www.nhsstaffsurveys.com/survey-documents/ for more details.

Note. 2023 results for 'We are safe and healthy' have not been reported due to an issue with the data. Please see <u>https://www.nhsstaffsurveys.com/survey-documents/</u> for more details.