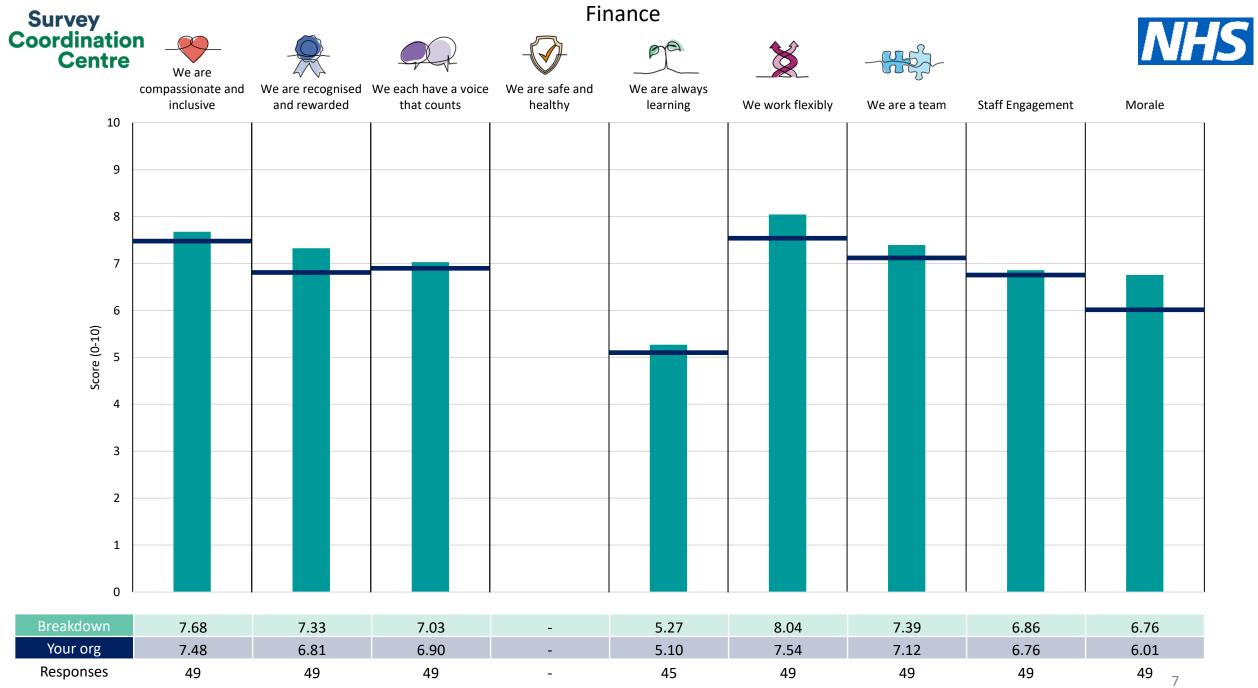

## Breakdowns 1

NHS Nottingham and Nottinghamshire ICB 2023 NHS Staff Survey

Note. 2023 results for 'We are safe and healthy' have not been reported due to an issue with the data. Please see <u>https://www.nhsstaffsurveys.com/survey-documents/</u> for more details.

Note. 2023 results for 'We are safe and healthy' have not been reported due to an issue with the data. Please see https://www.nhsstaffsurveys.com/survey-documents/ for more details.

Note. 2023 results for 'We are safe and healthy' have not been reported due to an issue with the data. Please see https://www.nhsstaffsurveys.com/survey-documents/ for more details.

Note. 2023 results for 'We are safe and healthy' have not been reported due to an issue with the data. Please see https://www.nhsstaffsurveys.com/survey-documents/ for more details.

Note. 2023 results for 'We are safe and healthy' have not been reported due to an issue with the data. Please see <u>https://www.nhsstaffsurveys.com/survey-documents/</u> for more details.