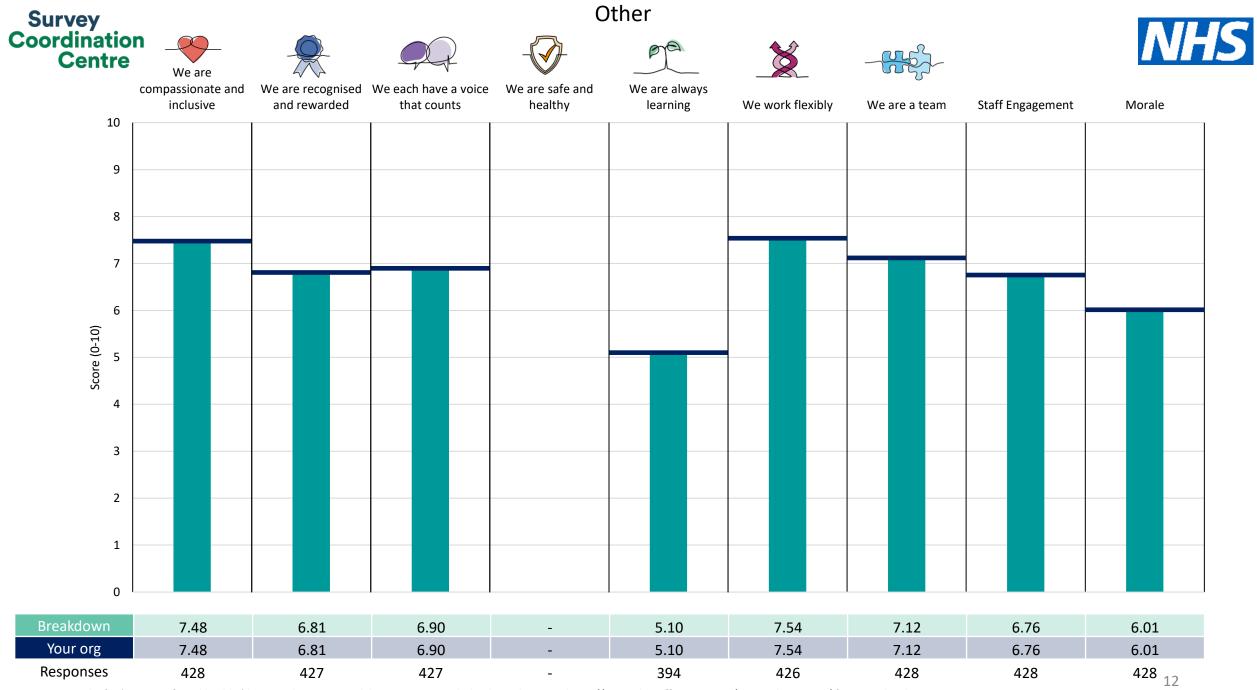

## Breakdowns 2

NHS Nottingham and Nottinghamshire ICB 2023 NHS Staff Survey

Note. 2023 results for 'We are safe and healthy' have not been reported due to an issue with the data. Please see <u>https://www.nhsstaffsurveys.com/survey-documents/</u> for more details.

People Promise element and Theme results – Breakdowns 2

<u>Other</u>

This breakdown report for NHS Nottingham and Nottinghamshire ICB contains results by breakdown area for People Promise element and theme results from the 2023 NHS Staff Survey. These results are compared to the unweighted average for your organisation.