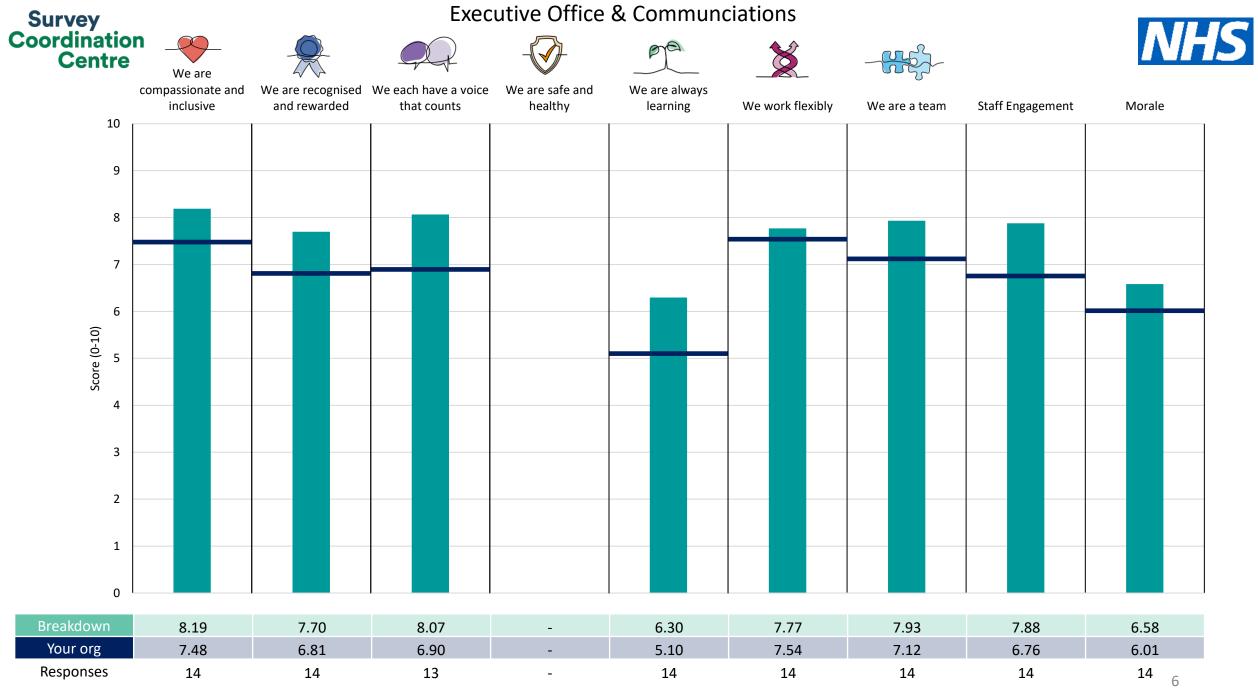

## Breakdowns 1

NHS Nottingham and Nottinghamshire ICB 2023 NHS Staff Survey

Note. 2023 results for 'We are safe and healthy' have not been reported due to an issue with the data. Please see <u>https://www.nhsstaffsurveys.com/survey-documents/</u> for more details.

Note. 2023 results for 'We are safe and healthy' have not been reported due to an issue with the data. Please see https://www.nhsstaffsurveys.com/survey-documents/ for more details.

Note. 2023 results for 'We are safe and healthy' have not been reported due to an issue with the data. Please see https://www.nhsstaffsurveys.com/survey-documents/ for more details.

Note. 2023 results for 'We are safe and healthy' have not been reported due to an issue with the data. Please see https://www.nhsstaffsurveys.com/survey-documents/ for more details.

Note. 2023 results for 'We are safe and healthy' have not been reported due to an issue with the data. Please see <u>https://www.nhsstaffsurveys.com/survey-documents/</u> for more details.