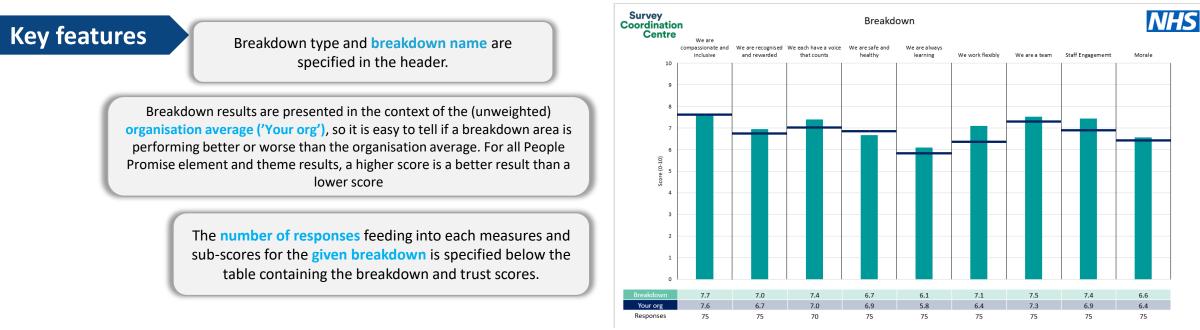

People Promise element and Theme results – Breakdowns 2

<u>Other</u>

This breakdown report for NHS Nottingham and Nottinghamshire ICB contains results by breakdown area for People Promise element and theme results from the 2023 NHS Staff Survey. These results are compared to the unweighted average for your organisation.

**Please note:** It is possible that there are differences between the 'Your org' scores reported in this breakdown report and those in the benchmark report. This is because the results in the benchmark report are weighted to allow for fair comparisons between organisations of a similar type. However, in this report comparisons are made within your organisation so the unweighted organisation result is a more appropriate point of comparison.

The breakdowns used in this report were provided and defined by NHS Nottingham and Nottinghamshire ICB. Details of how the People Promise element and theme scores were calculated are included in the Technical Document, available to download from our results website.

! Note: when there are less than 10 responses in a group, results are suppressed to protect staff confidentiality, for some organisations this could mean that all breakdown results are suppressed.

Survey Coordination Centre