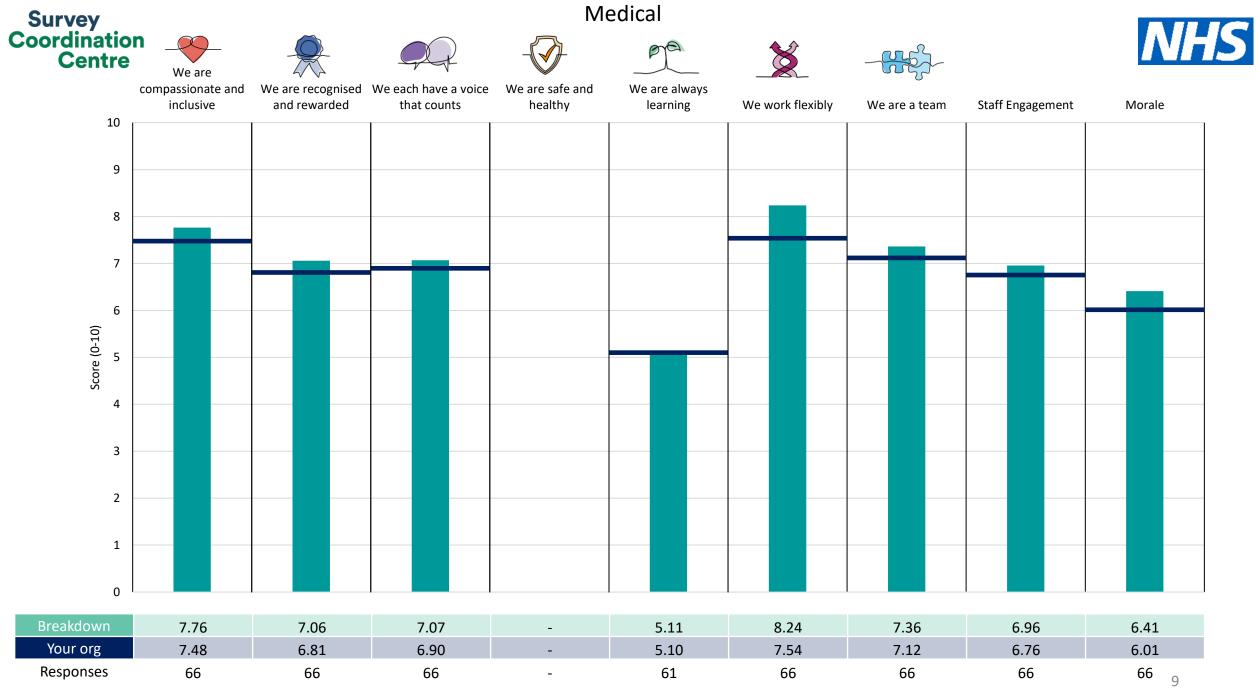

## Breakdowns 1

NHS Nottingham and Nottinghamshire ICB 2023 NHS Staff Survey

Note. 2023 results for 'We are safe and healthy' have not been reported due to an issue with the data. Please see <u>https://www.nhsstaffsurveys.com/survey-documents/</u> for more details.

Note. 2023 results for 'We are safe and healthy' have not been reported due to an issue with the data. Please see https://www.nhsstaffsurveys.com/survey-documents/ for more details.

Note. 2023 results for 'We are safe and healthy' have not been reported due to an issue with the data. Please see https://www.nhsstaffsurveys.com/survey-documents/ for more details.

Note. 2023 results for 'We are safe and healthy' have not been reported due to an issue with the data. Please see https://www.nhsstaffsurveys.com/survey-documents/ for more details.

Note. 2023 results for 'We are safe and healthy' have not been reported due to an issue with the data. Please see <u>https://www.nhsstaffsurveys.com/survey-documents/</u> for more details.