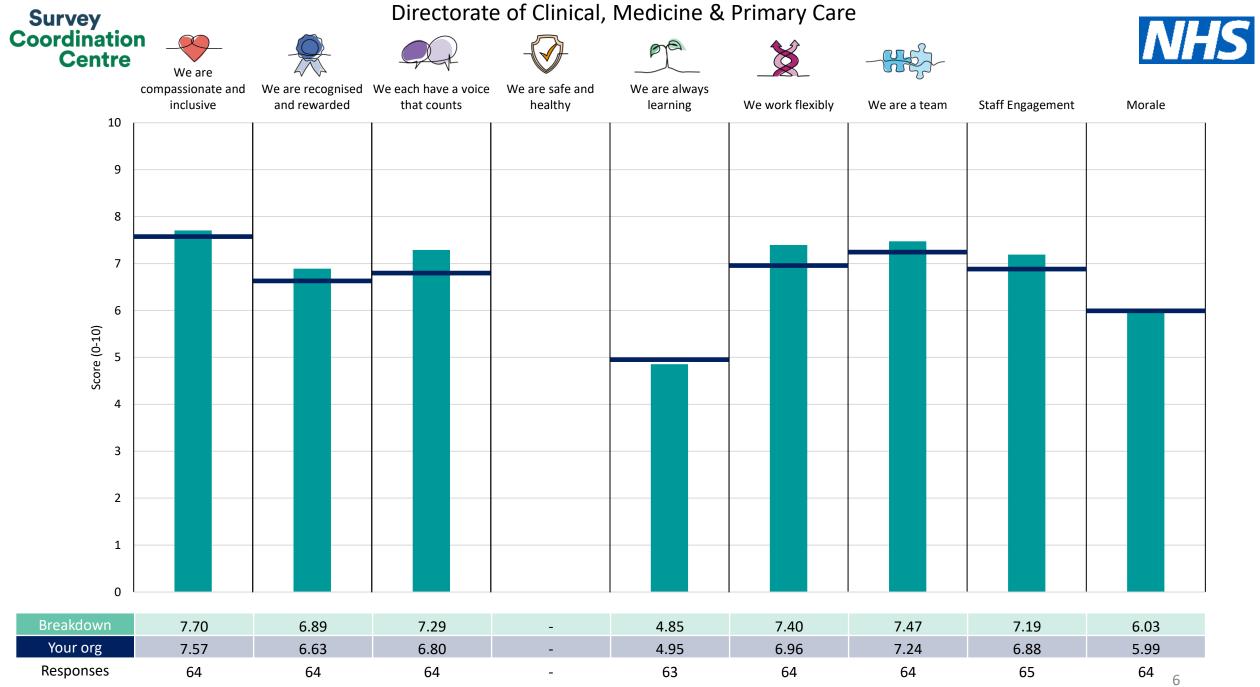

| Directorate of Clinical, Medicine & Primary Care  | 6  |
|---------------------------------------------------|----|
| Directorate of Corporate Affairs                  | 7  |
| Directorate of Finance, Performance & Contracting | 8  |
| Directorate of Quality, PS & Improvement          | 9  |
| Directorate of Strategy, Digital & Integration    | 10 |