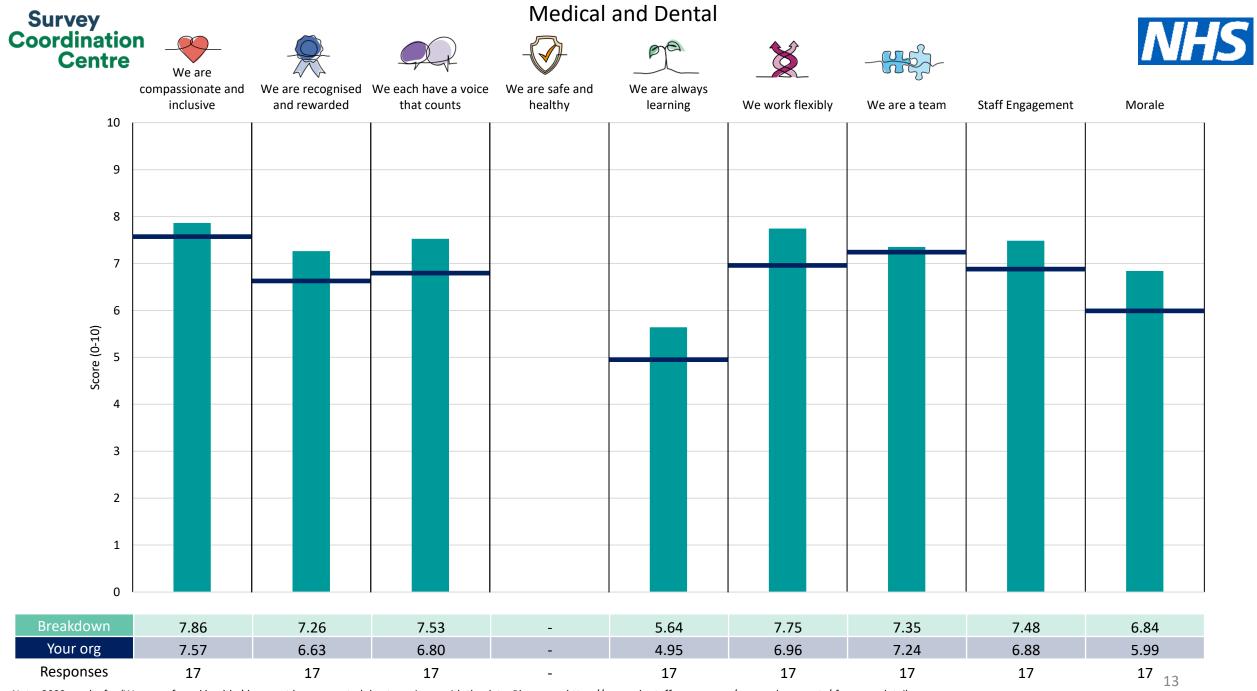

This breakdown report for NHS Somerset ICB contains results by breakdown area for People Promise element and theme results from the 2023 NHS Staff Survey. These results are compared to the unweighted average for your organisation.

The breakdowns used in this report were provided and defined by NHS Somerset ICB. Details of how the People Promise element and theme scores were calculated are included in the Technical Document, available to download from our results website.

! Note: when there are less than 10 responses in a group, results are suppressed to protect staff confidentiality, for some organisations this could mean that all breakdown results are suppressed.

Survey Coordination Centre