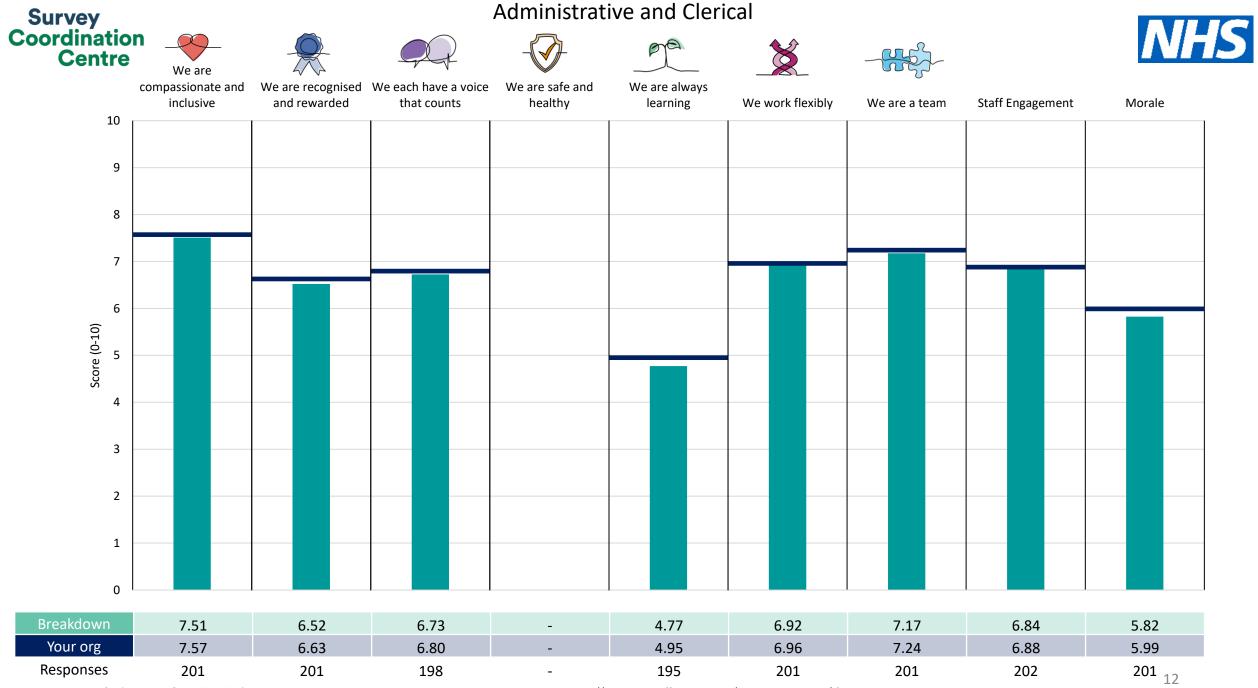

This breakdown report for NHS Somerset ICB contains results by breakdown area for People Promise element and theme results from the 2023 NHS Staff Survey. These results are compared to the unweighted average for your organisation.

**Please note:** It is possible that there are differences between the 'Your org' scores reported in this breakdown report and those in the benchmark report. This is because the results in the benchmark report are weighted to allow for fair comparisons between organisations of a similar type. However, in this report comparisons are made within your organisation so the unweighted organisation result is a more appropriate point of comparison.

The breakdowns used in this report were provided and defined by NHS Somerset ICB. Details of how the People Promise element and theme scores were calculated are included in the Technical Document, available to download from our results website.

! Note: when there are less than 10 responses in a group, results are suppressed to protect staff confidentiality, for some organisations this could mean that all breakdown results are suppressed.

Survey Coordination Centre