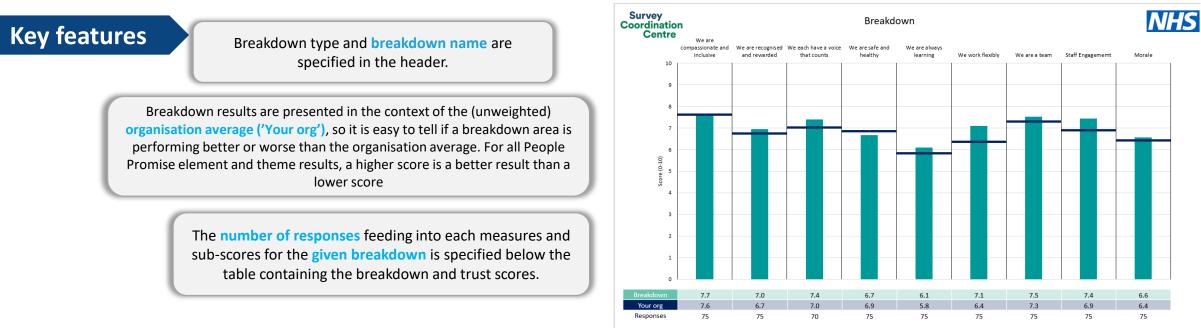

This breakdown report for NHS Somerset ICB contains results by breakdown area for People Promise element and theme results from the 2023 NHS Staff Survey. These results are compared to the unweighted average for your organisation.

**Please note:** It is possible that there are differences between the 'Your org' scores reported in this breakdown report and those in the benchmark report. This is because the results in the benchmark report are weighted to allow for fair comparisons between organisations of a similar type. However, in this report comparisons are made within your organisation so the unweighted organisation result is a more appropriate point of comparison.

The breakdowns used in this report were provided and defined by NHS Somerset ICB. Details of how the People Promise element and theme scores were calculated are included in the Technical Document, available to download from our results website.

! Note: when there are less than 10 responses in a group, results are suppressed to protect staff confidentiality, for some organisations this could mean that all breakdown results are suppressed.

Survey Coordination Centre