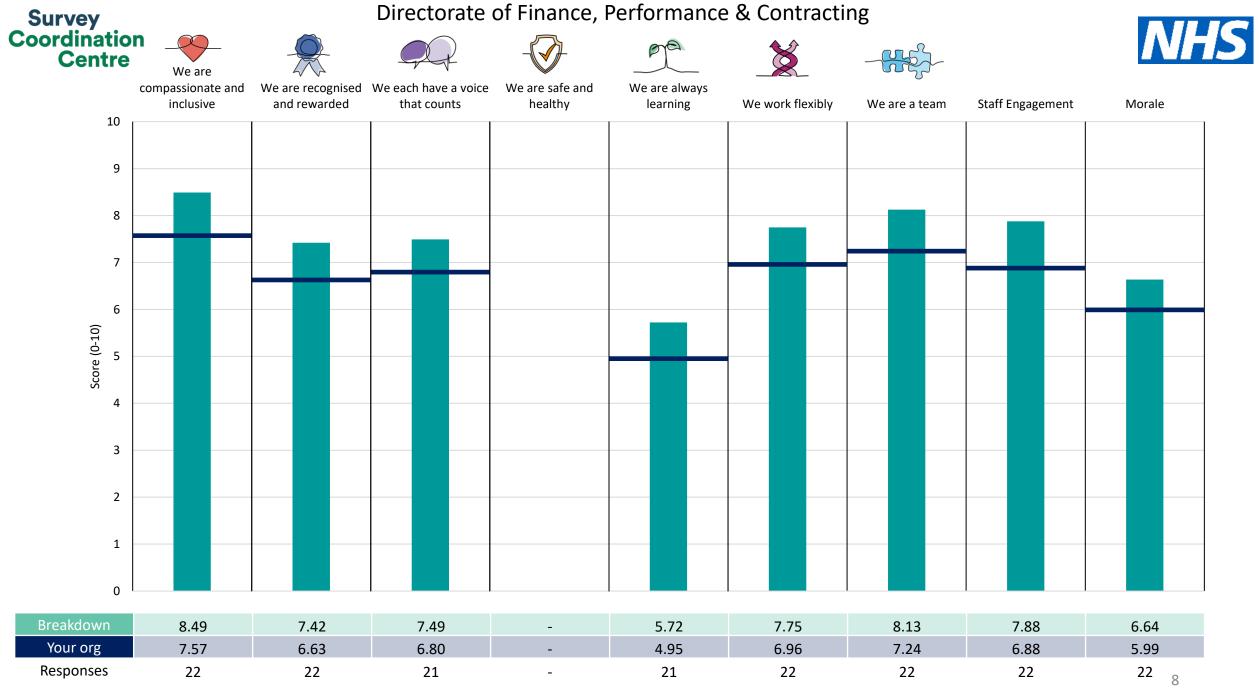

This breakdown report for NHS Somerset ICB contains results by breakdown area for People Promise element and theme results from the 2023 NHS Staff Survey. These results are compared to the unweighted average for your organisation.

**Please note:** It is possible that there are differences between the 'Your org' scores reported in this breakdown report and those in the benchmark report. This is because the results in the benchmark report are weighted to allow for fair comparisons between organisations of a similar type. However, in this report comparisons are made within your organisation so the unweighted organisation result is a more appropriate point of comparison.

The breakdowns used in this report were provided and defined by NHS Somerset ICB. Details of how the People Promise element and theme scores were calculated are included in the Technical Document, available to download from our results website.

! Note: when there are less than 10 responses in a group, results are suppressed to protect staff confidentiality, for some organisations this could mean that all breakdown results are suppressed.

Survey Coordination Centre