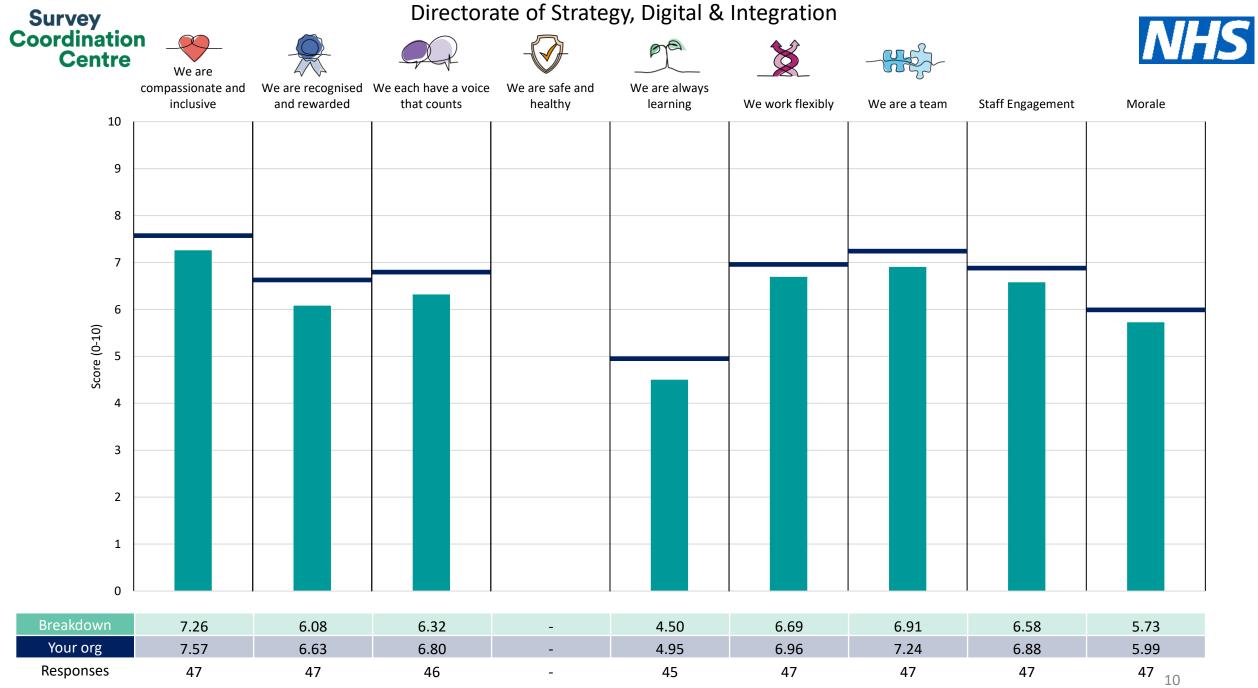

This breakdown report for NHS Somerset ICB contains results by breakdown area for People Promise element and theme results from the 2023 NHS Staff Survey. These results are compared to the unweighted average for your organisation.

**Please note:** It is possible that there are differences between the 'Your org' scores reported in this breakdown report and those in the benchmark report. This is because the results in the benchmark report are weighted to allow for fair comparisons between organisations of a similar type. However, in this report comparisons are made within your organisation so the unweighted organisation result is a more appropriate point of comparison.

The breakdowns used in this report were provided and defined by NHS Somerset ICB. Details of how the People Promise element and theme scores were calculated are included in the Technical Document, available to download from our results website.

! Note: when there are less than 10 responses in a group, results are suppressed to protect staff confidentiality, for some organisations this could mean that all breakdown results are suppressed.

Survey Coordination Centre