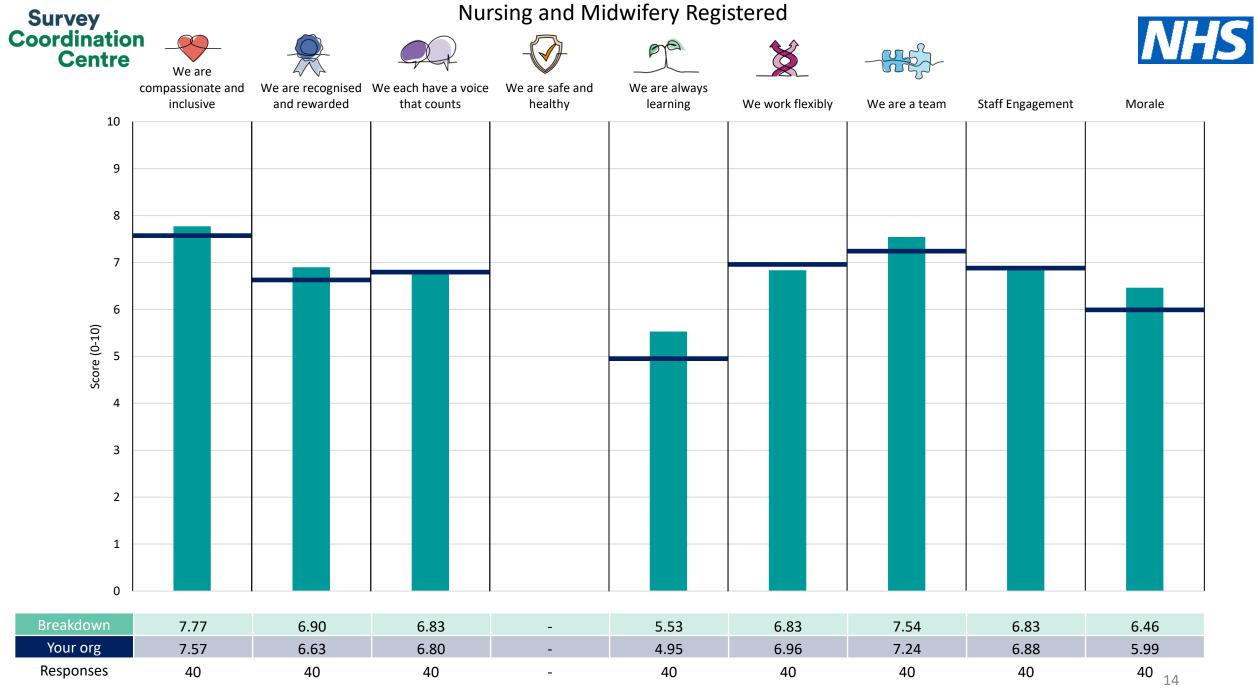

This breakdown report for NHS Somerset ICB contains results by breakdown area for People Promise element and theme results from the 2023 NHS Staff Survey. These results are compared to the unweighted average for your organisation.

The breakdowns used in this report were provided and defined by NHS Somerset ICB. Details of how the People Promise element and theme scores were calculated are included in the Technical Document, available to download from our results website.

! Note: when there are less than 10 responses in a group, results are suppressed to protect staff confidentiality, for some organisations this could mean that all breakdown results are suppressed.

Survey Coordination Centre