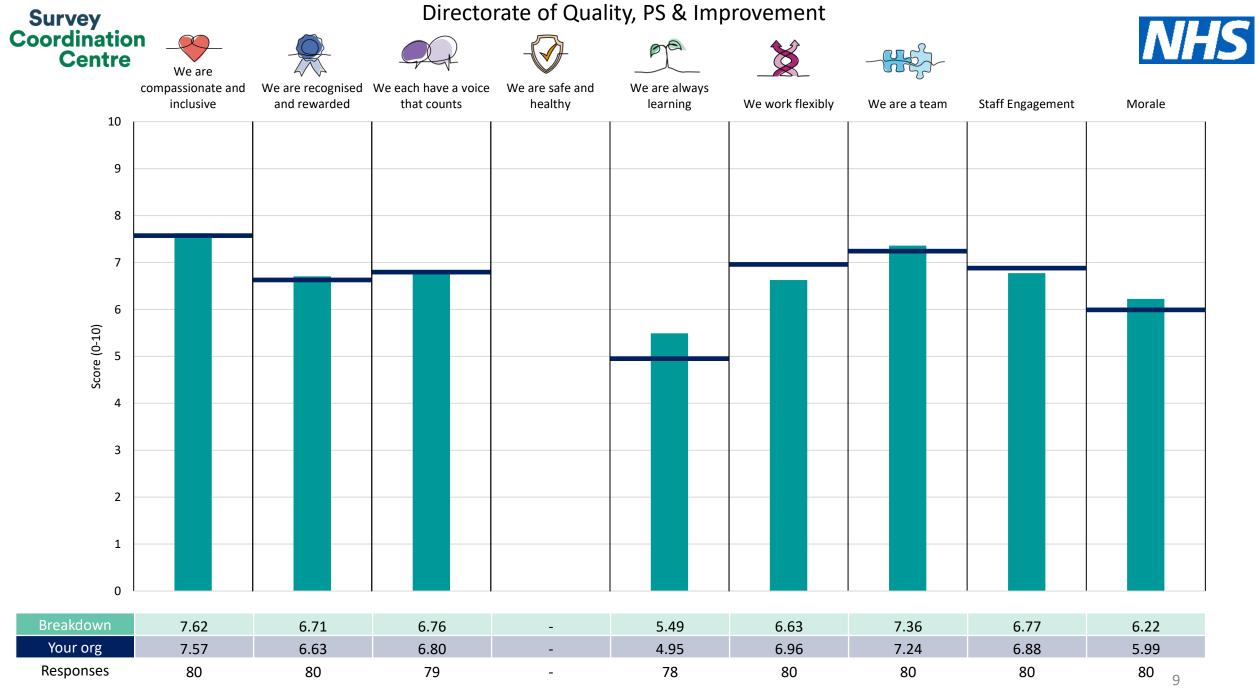

This breakdown report for NHS Somerset ICB contains results by breakdown area for People Promise element and theme results from the 2023 NHS Staff Survey. These results are compared to the unweighted average for your organisation.

**Please note:** It is possible that there are differences between the 'Your org' scores reported in this breakdown report and those in the benchmark report. This is because the results in the benchmark report are weighted to allow for fair comparisons between organisations of a similar type. However, in this report comparisons are made within your organisation so the unweighted organisation result is a more appropriate point of comparison.

The breakdowns used in this report were provided and defined by NHS Somerset ICB. Details of how the People Promise element and theme scores were calculated are included in the Technical Document, available to download from our results website.

! Note: when there are less than 10 responses in a group, results are suppressed to protect staff confidentiality, for some organisations this could mean that all breakdown results are suppressed.

Survey Coordination Centre