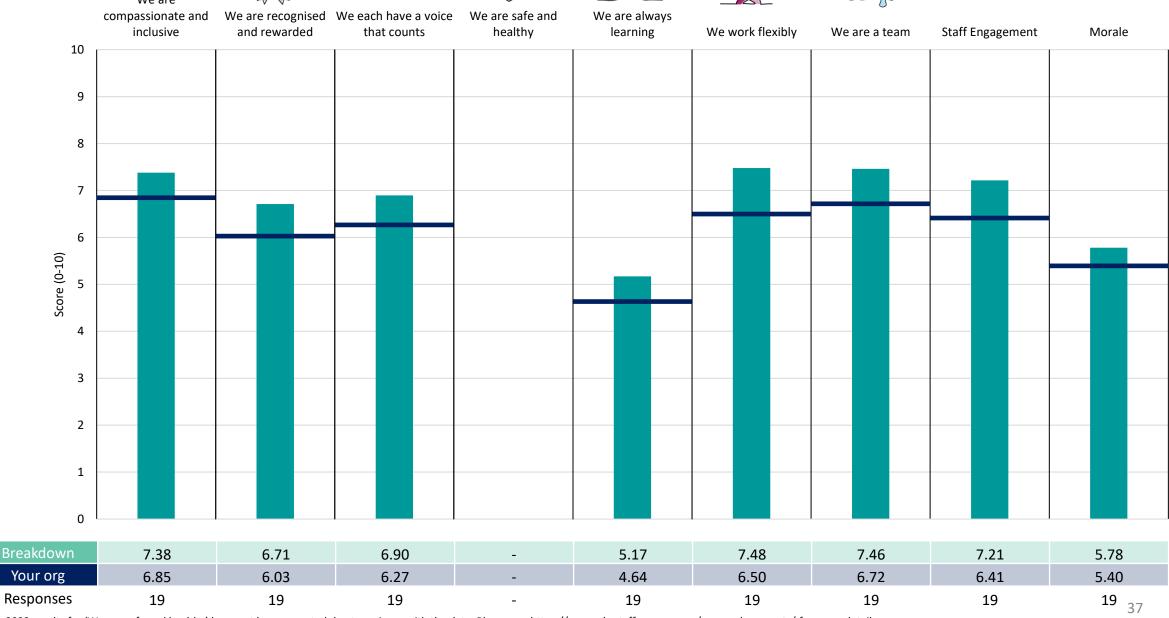

### CMO

### **Key features**

Breakdown type and breakdown name are specified in the header.

Breakdown results are presented in the context of the (unweighted) organisation average ('Your org'), so it is easy to tell if a breakdown area is performing better or worse than the organisation average. For all People Promise element and theme results, a higher score is a better result than a lower score

The number of responses feeding into each measures and sub-scores for the given breakdown is specified below the table containing the breakdown and trust scores.

! Note: when there are less than 10 responses in a group, results are suppressed to protect staff confidentiality, for some organisations this could mean that all breakdown results are suppressed.