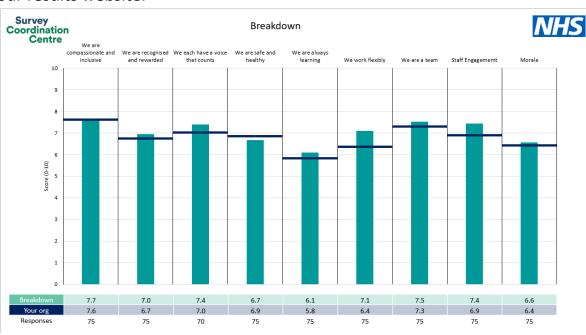

### Survey Coordination Centre

This breakdown report for NHS North West London ICB contains results by breakdown area for People Promise element and theme results from the 2023 NHS Staff Survey. These results are compared to the unweighted average for your organisation.

### **Key features**

Breakdown type and breakdown name are specified in the header.

Breakdown results are presented in the context of the (unweighted) organisation average ('Your org'), so it is easy to tell if a breakdown area is performing better or worse than the organisation average. For all People Promise element and theme results, a higher score is a better result than a lower score

The number of responses feeding into each measures and sub-scores for the given breakdown is specified below the table containing the breakdown and trust scores.

! Note: when there are less than 10 responses in a group, results are suppressed to protect staff confidentiality, for some organisations this could mean that all breakdown results are suppressed.