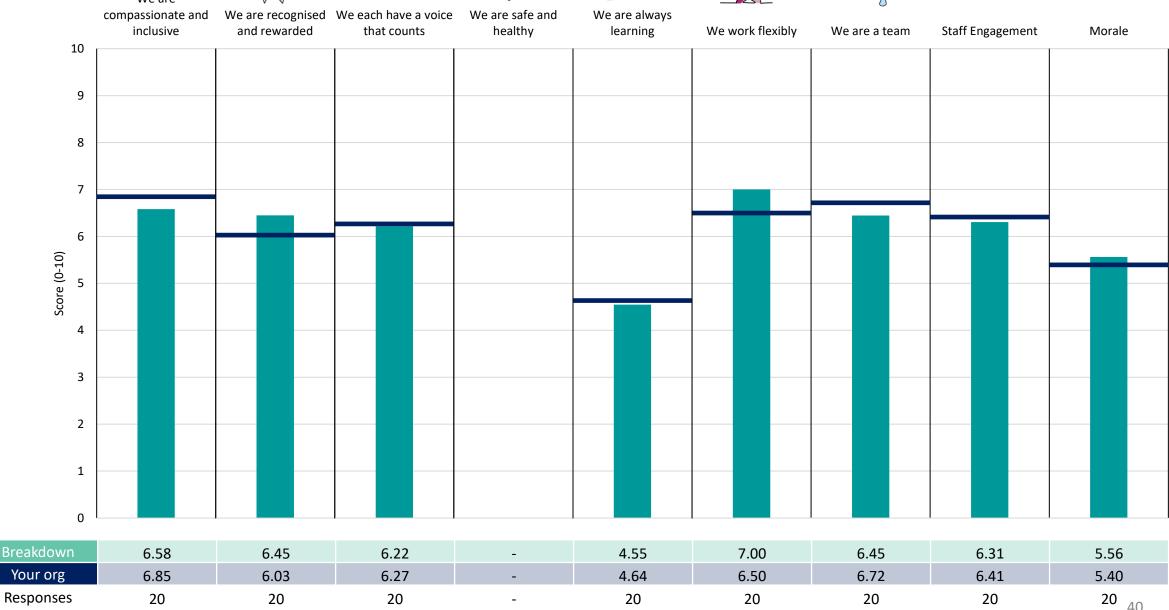

### **CENTRAL LONDON**

### **Key features**

Breakdown type and breakdown name are specified in the header.

Breakdown results are presented in the context of the (unweighted) organisation average ('Your org'), so it is easy to tell if a breakdown area is performing better or worse than the organisation average. For all People Promise element and theme results, a higher score is a better result than a lower score

The number of responses feeding into each measures and sub-scores for the given breakdown is specified below the table containing the breakdown and trust scores.

! Note: when there are less than 10 responses in a group, results are suppressed to protect staff confidentiality, for some organisations this could mean that all breakdown results are suppressed.