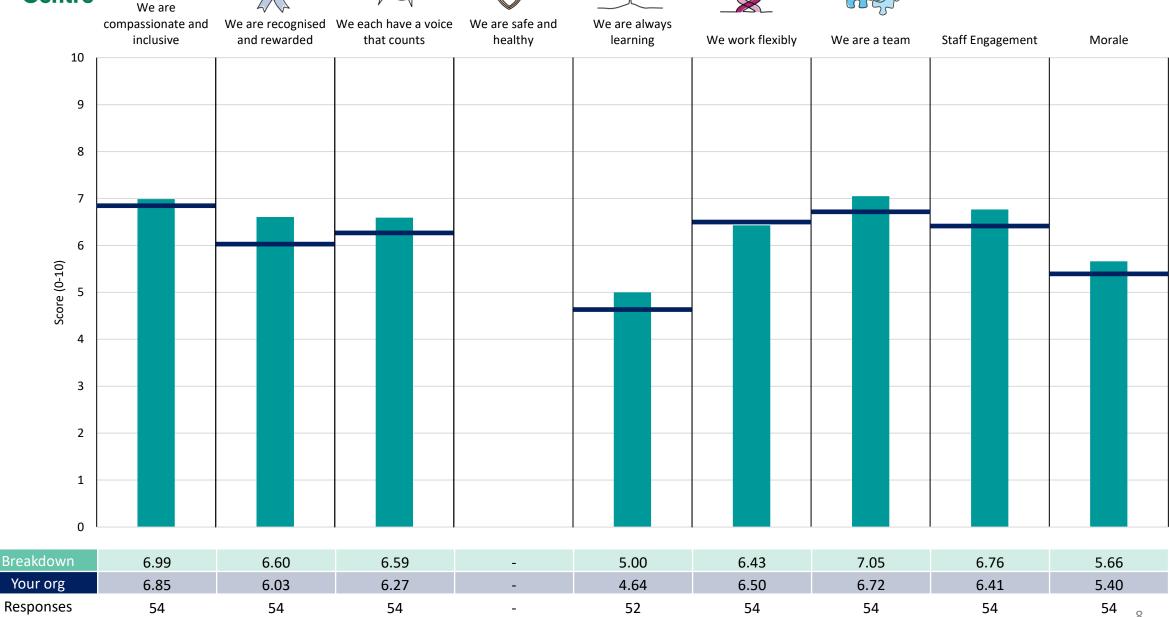

### **BRENT**

### **Key features**

Breakdown type and breakdown name are specified in the header.

Breakdown results are presented in the context of the (unweighted) organisation average ('Your org'), so it is easy to tell if a breakdown area is performing better or worse than the organisation average. For all People Promise element and theme results, a higher score is a better result than a lower score

The number of responses feeding into each measures and sub-scores for the given breakdown is specified below the table containing the breakdown and trust scores.

! Note: when there are less than 10 responses in a group, results are suppressed to protect staff confidentiality, for some organisations this could mean that all breakdown results are suppressed.