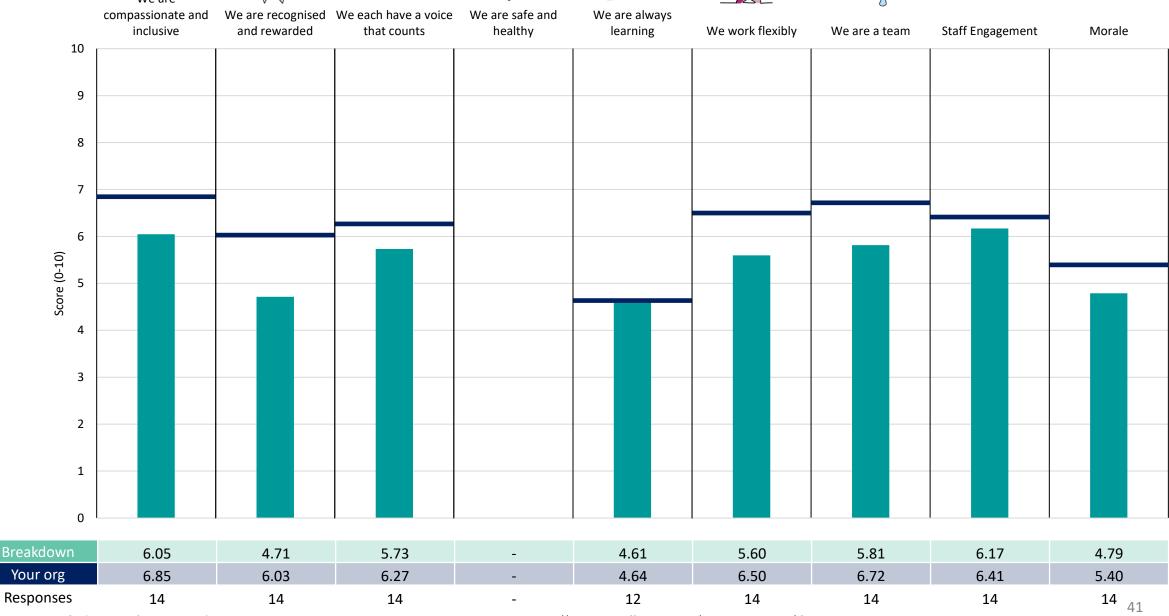

### CMO

### **Key features**

Breakdown type and breakdown name are specified in the header.

Breakdown results are presented in the context of the (unweighted) organisation average ('Your org'), so it is easy to tell if a breakdown area is performing better or worse than the organisation average. For all People Promise element and theme results, a higher score is a better result than a lower score

The number of responses feeding into each measures and sub-scores for the given breakdown is specified below the table containing the breakdown and trust scores.

! Note: when there are less than 10 responses in a group, results are suppressed to protect staff confidentiality, for some organisations this could mean that all breakdown results are suppressed.