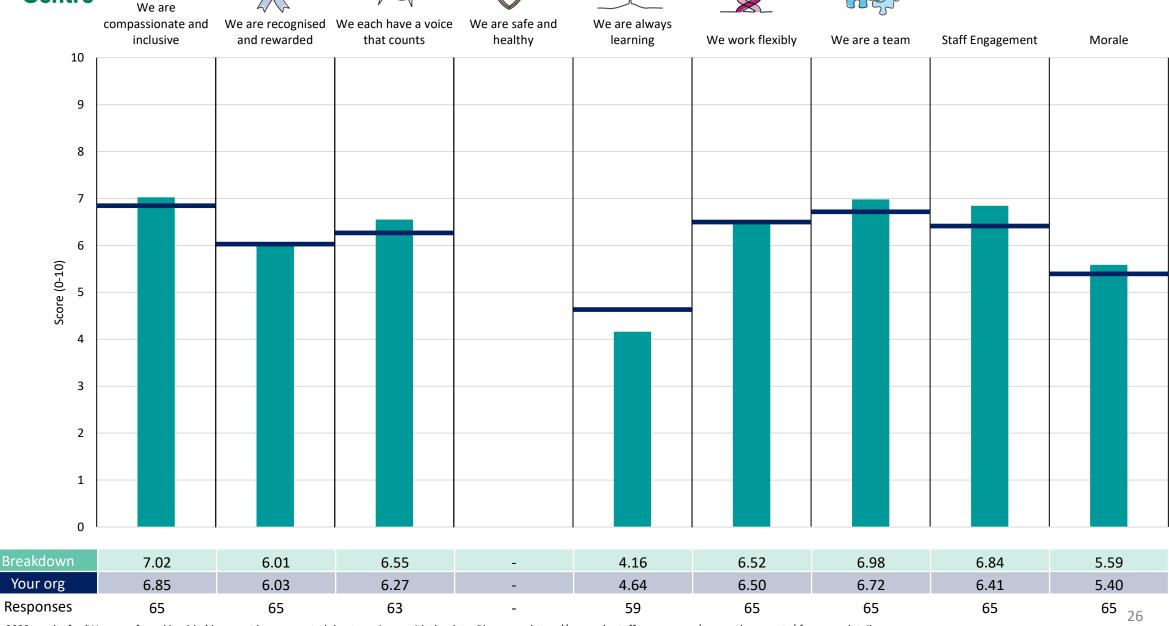

## Breakdowns 1

NHS North West London ICB 2023 NHS Staff Survey

### **BRENT**





















### **CENTRAL LONDON**

















































































### CMO





















### CNO





















### COMMS





















### **EALING**





















### EDofP









































### HARROW





















### HILLINGDON





















### **HOUNSLOW**





















### **WEST LONDON**

























## Breakdowns 2

NHS North West London ICB 2023 NHS Staff Survey

### Acute Care & MHLDA





















### **BRENT**





















# Survey Coordination Centre

















### **CENTRAL LONDON**





















### CHC





















### **COMMS & ENGAGEMENT**





















### **EALING**





















### **EXEC & SPHI**





















### FINANCE OFFICER





















### **GOVERNANCE & PMO**









































### HARROW





















### HILLINGDON





















### **HOUNSLOW**





















### INFORMATION OFFICER





















### LOCAL CARE





















### **MEDS MGMT & IFR**





















### PRIMARY CARE





















### QUALITY





















### SAFEGUARDING





















### **WEST LONDON**