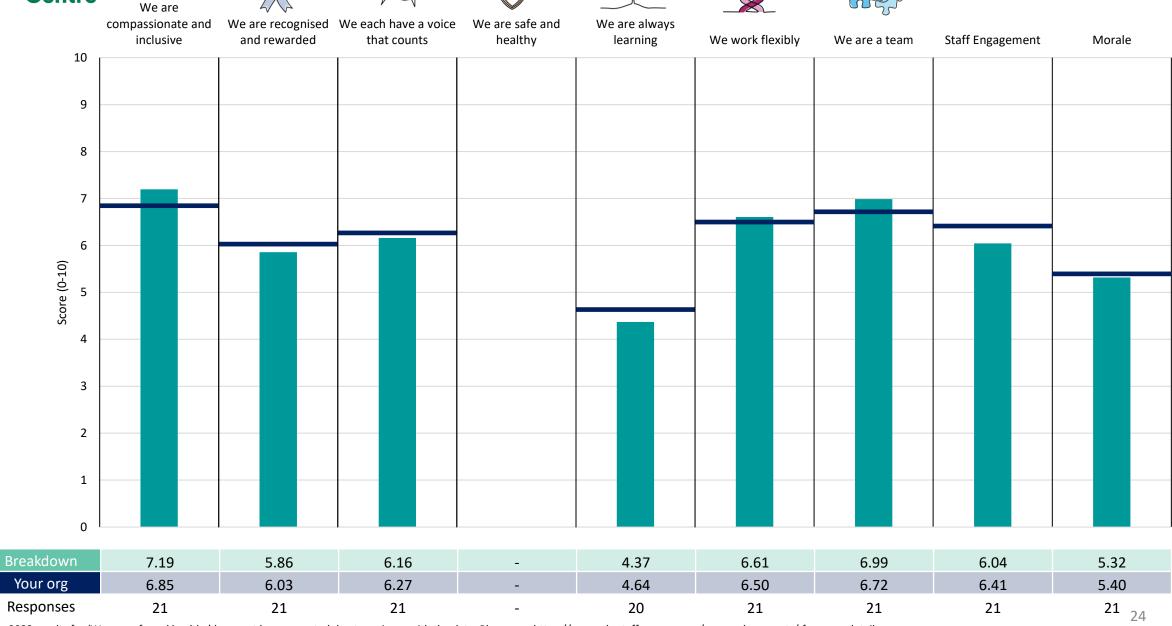

organisations this could mean that all breakdown results are suppressed.





## Breakdowns 1

NHS North West London ICB 2023 NHS Staff Survey

### **BRENT**





















### **CENTRAL LONDON**

















































































### CMO





















### CNO





















### COMMS





















### **EALING**





















### EDofP









































### HARROW





















### HILLINGDON





















### **HOUNSLOW**





















### **WEST LONDON**

























## Breakdowns 2

NHS North West London ICB 2023 NHS Staff Survey

### Acute Care & MHLDA





















### **BRENT**





















# Survey Coordination Centre

















### **CENTRAL LONDON**





















### CHC





















### **COMMS & ENGAGEMENT**





















### **EALING**





















### **EXEC & SPHI**





















### FINANCE OFFICER





















### **GOVERNANCE & PMO**









































### HARROW





















### HILLINGDON





















### **HOUNSLOW**





















### INFORMATION OFFICER





















### LOCAL CARE





















### **MEDS MGMT & IFR**





















### PRIMARY CARE





















### QUALITY





















### SAFEGUARDING





















### **WEST LONDON**