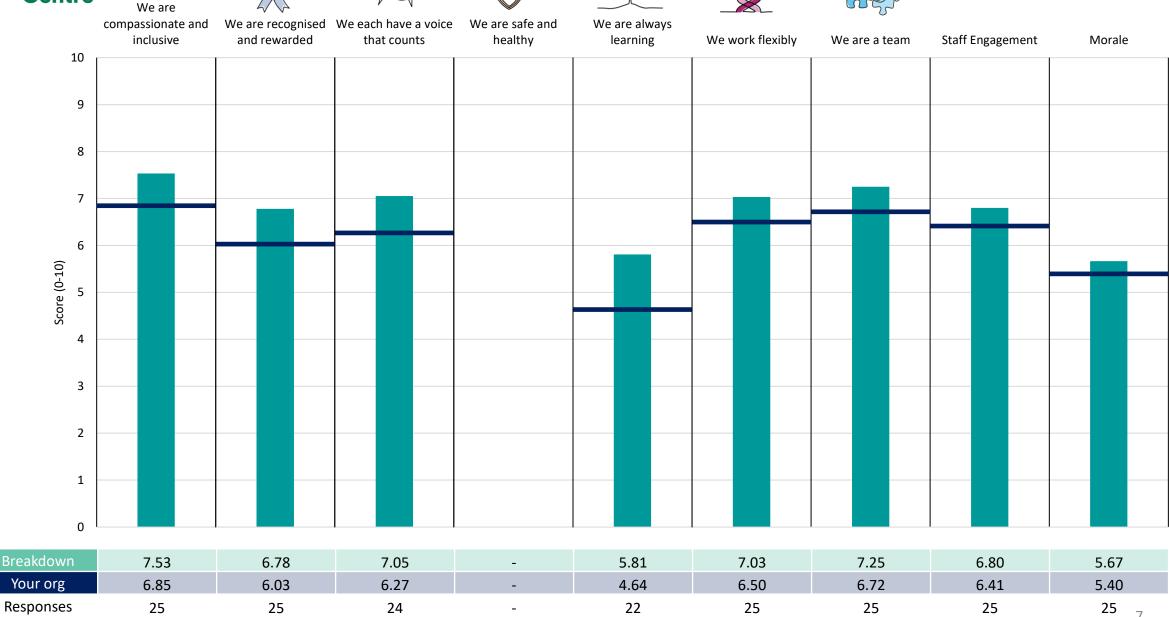

### Survey Coordination Centre

This breakdown report for NHS North West London ICB contains results by breakdown area for People Promise element and theme results from the 2023 NHS Staff Survey. These results are compared to the unweighted average for your organisation.

### **Key features**

Breakdown type and breakdown name are specified in the header.

Breakdown results are presented in the context of the (unweighted) organisation average ('Your org'), so it is easy to tell if a breakdown area is performing better or worse than the organisation average. For all People Promise element and theme results, a higher score is a better result than a lower score

The number of responses feeding into each measures and sub-scores for the given breakdown is specified below the table containing the breakdown and trust scores.

! Note: when there are less than 10 responses in a group, results are suppressed to protect staff confidentiality, for some organisations this could mean that all breakdown results are suppressed.