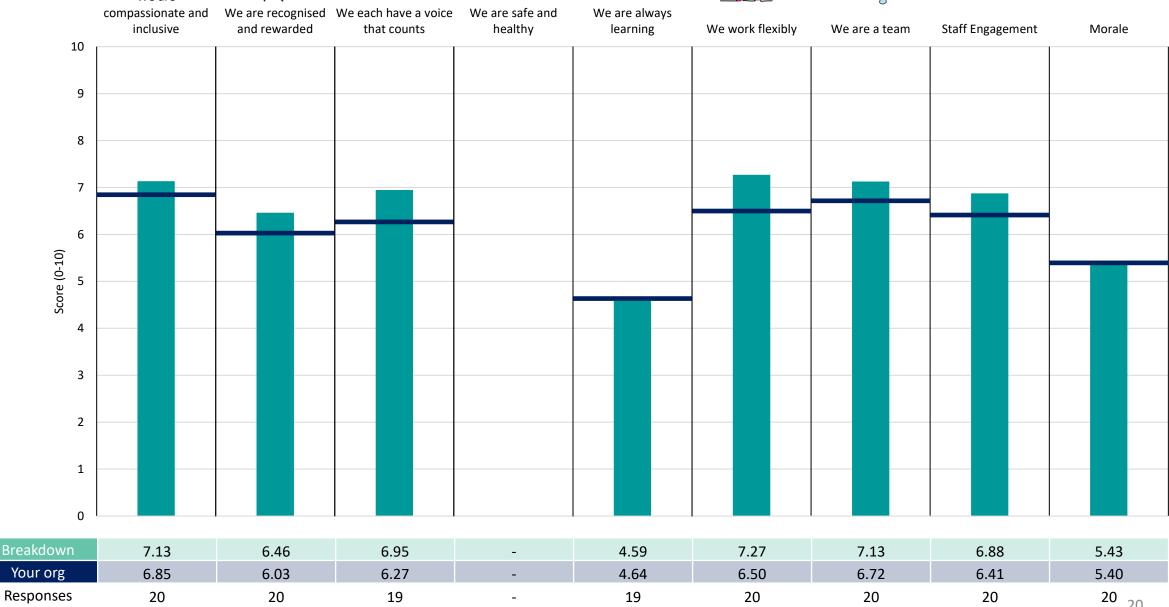

specified below the table containing the breakdown and trust scores.



! Note: when there are less than 10 responses in a group, results are suppressed to protect staff confidentiality, for some organisations this could mean that all breakdown results are suppressed.





## Breakdowns 1

NHS North West London ICB 2023 NHS Staff Survey

### **BRENT**





















### **CENTRAL LONDON**

















































































### CMO





















### CNO





















### COMMS





















### **EALING**





















### EDofP









































### HARROW





















### HILLINGDON





















### **HOUNSLOW**





















### **WEST LONDON**

























## Breakdowns 2

NHS North West London ICB 2023 NHS Staff Survey

### Acute Care & MHLDA





















### **BRENT**





















# Survey Coordination Centre

















### **CENTRAL LONDON**





















### CHC





















### **COMMS & ENGAGEMENT**





















### **EALING**





















### **EXEC & SPHI**





















### FINANCE OFFICER





















### **GOVERNANCE & PMO**









































### HARROW





















### HILLINGDON





















### **HOUNSLOW**





















### INFORMATION OFFICER





















### LOCAL CARE





















### **MEDS MGMT & IFR**





















### PRIMARY CARE





















### QUALITY