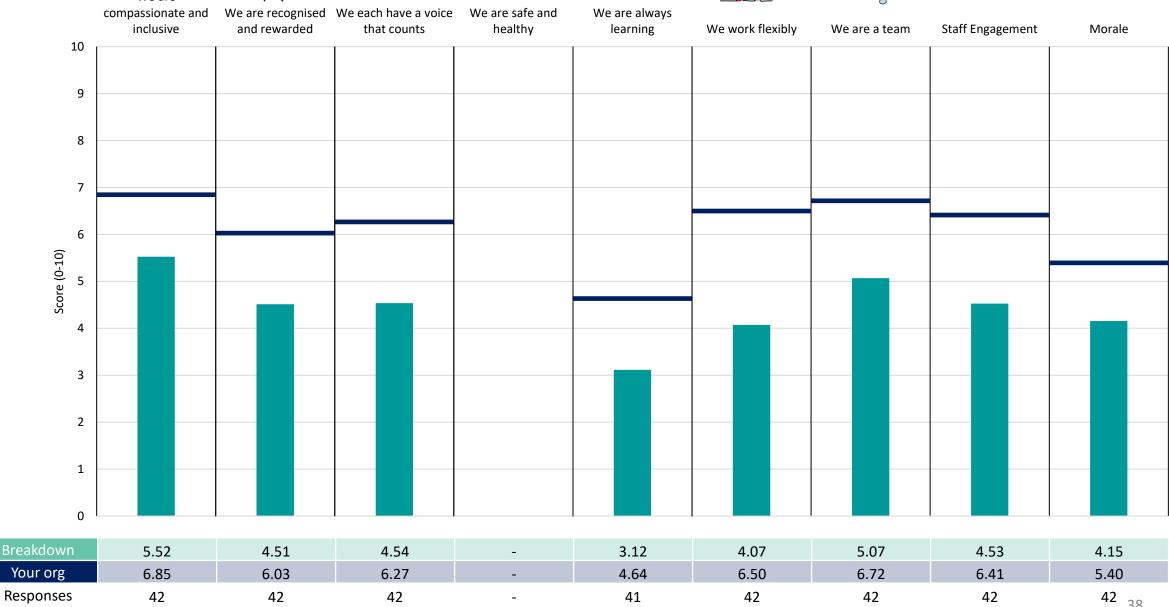

### CNO

### **Key features**

Breakdown type and breakdown name are specified in the header.

Breakdown results are presented in the context of the (unweighted) organisation average ('Your org'), so it is easy to tell if a breakdown area is performing better or worse than the organisation average. For all People Promise element and theme results, a higher score is a better result than a lower score

The number of responses feeding into each measures and sub-scores for the given breakdown is specified below the table containing the breakdown and trust scores.

! Note: when there are less than 10 responses in a group, results are suppressed to protect staff confidentiality, for some organisations this could mean that all breakdown results are suppressed.