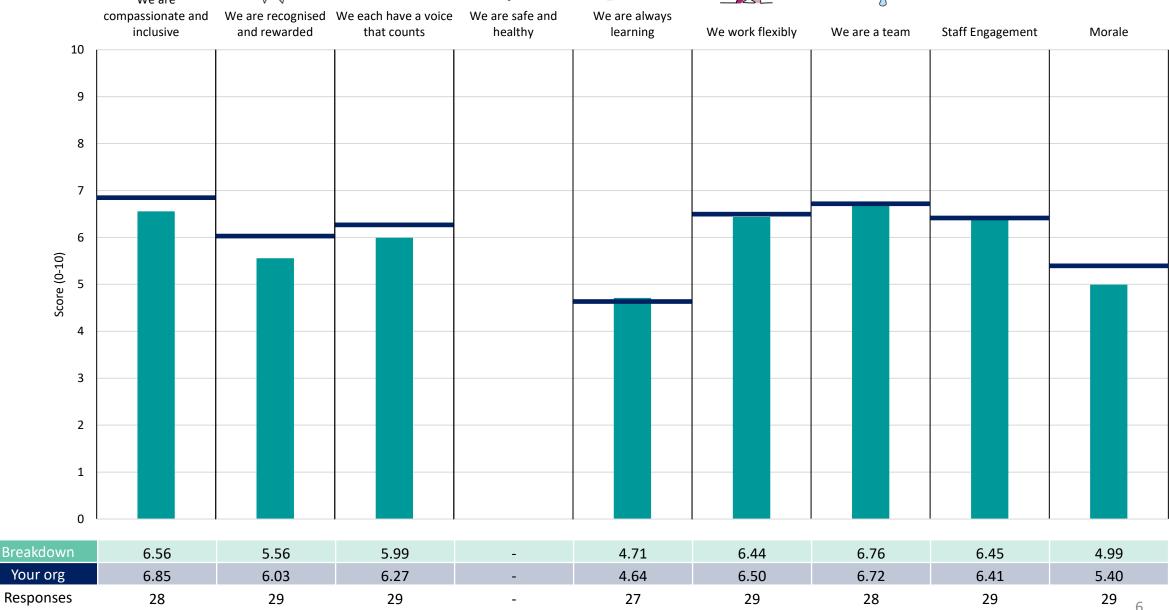

### Survey Coordination Centre

This breakdown report for NHS North West London ICB contains results by breakdown area for People Promise element and theme results from the 2023 NHS Staff Survey. These results are compared to the unweighted average for your organisation.

### **Key features**

Breakdown type and breakdown name are specified in the header.

Breakdown results are presented in the context of the (unweighted) organisation average ('Your org'), so it is easy to tell if a breakdown area is performing better or worse than the organisation average. For all People Promise element and theme results, a higher score is a better result than a lower score

The number of responses feeding into each measures and sub-scores for the given breakdown is specified below the table containing the breakdown and trust scores.

! Note: when there are less than 10 responses in a group, results are suppressed to protect staff confidentiality, for some organisations this could mean that all breakdown results are suppressed.