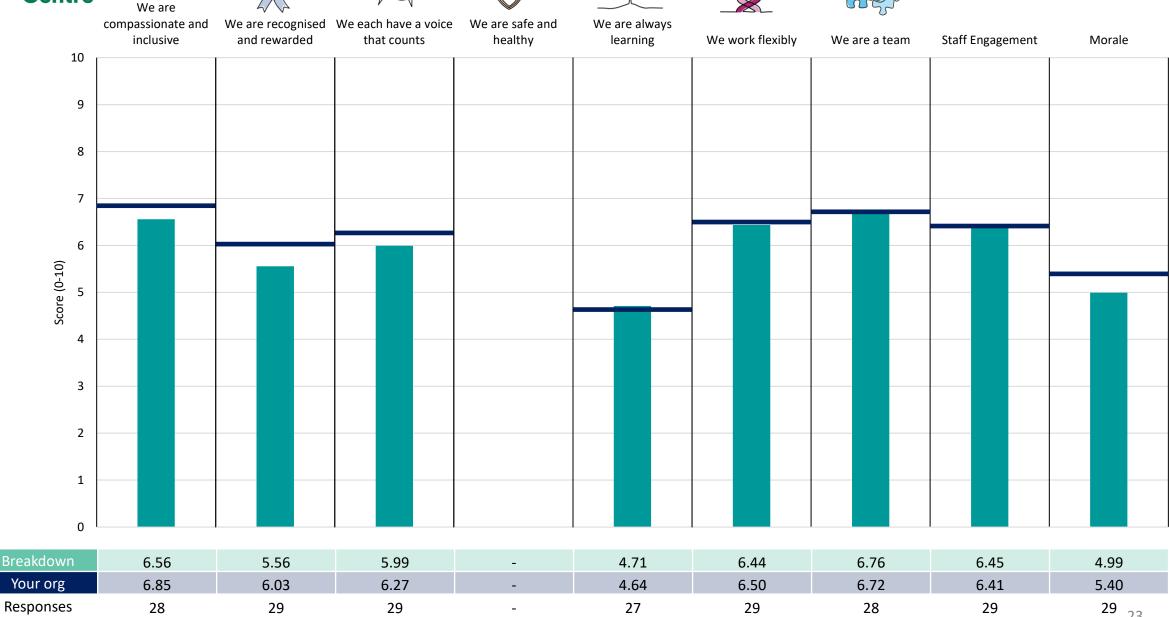

sed to protect staff confidentiality, for some organisations this could mean that all breakdown results are suppressed.





## Breakdowns 1

NHS North West London ICB 2023 NHS Staff Survey

### **BRENT**





















### **CENTRAL LONDON**

















































































### CMO





















### CNO





















### COMMS





















### **EALING**





















### EDofP









































### HARROW





















### HILLINGDON





















### **HOUNSLOW**





















### **WEST LONDON**

























## Breakdowns 2

NHS North West London ICB 2023 NHS Staff Survey

### Acute Care & MHLDA





















### **BRENT**





















# Survey Coordination Centre

















### **CENTRAL LONDON**





















### CHC





















### **COMMS & ENGAGEMENT**





















### **EALING**





















### **EXEC & SPHI**





















### FINANCE OFFICER





















### **GOVERNANCE & PMO**









































### HARROW





















### HILLINGDON





















### **HOUNSLOW**





















### INFORMATION OFFICER





















### LOCAL CARE





















### **MEDS MGMT & IFR**





















### PRIMARY CARE





















### QUALITY





















### SAFEGUARDING





















### **WEST LONDON**