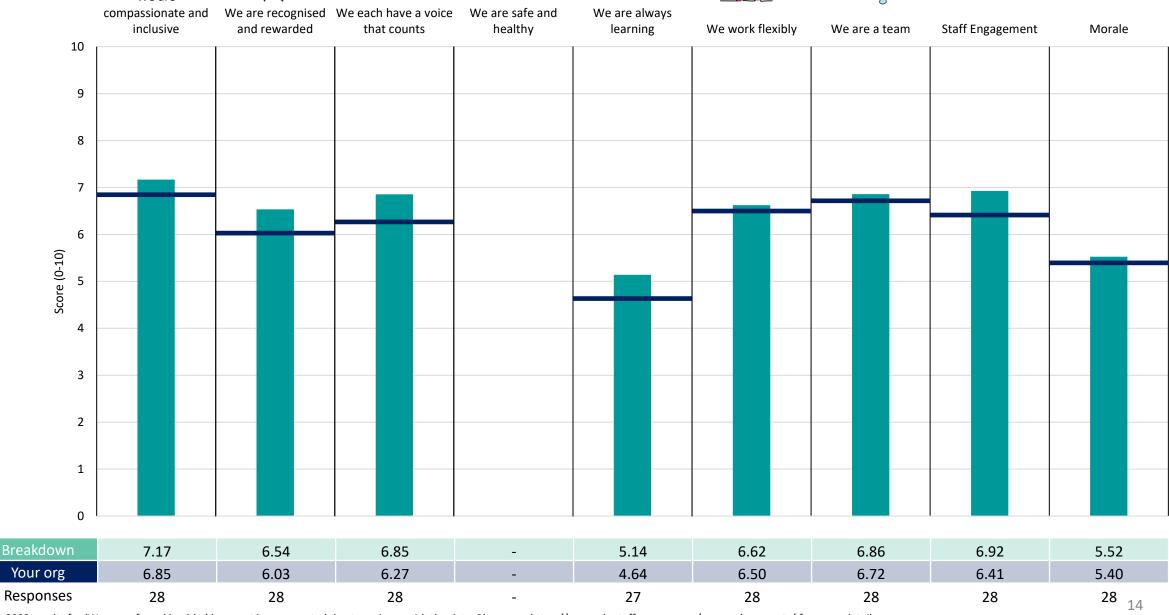

For all People Promise element and theme results, a higher score is a better result than a lower score

The number of responses feeding into each measures and sub-scores for the given breakdown is specified below the table containing the breakdown and trust scores.



! Note: when there are less than 10 responses in a group, results are suppressed to protect staff confidentiality, for some organisations this could mean that all breakdown results are suppressed.





## Breakdowns 1

NHS North West London ICB 2023 NHS Staff Survey

### **BRENT**





















### **CENTRAL LONDON**

















































































### CMO





















### CNO





















### COMMS





















### **EALING**





















### EDofP









































### HARROW





















### HILLINGDON





















### **HOUNSLOW**





















### **WEST LONDON**

























## Breakdowns 2

NHS North West London ICB 2023 NHS Staff Survey

### Acute Care & MHLDA





















### **BRENT**





















# Survey Coordination Centre

















### **CENTRAL LONDON**





















### CHC





















### **COMMS & ENGAGEMENT**





















### **EALING**





















### **EXEC & SPHI**





















### FINANCE OFFICER





















### **GOVERNANCE & PMO**









































### HARROW





















### HILLINGDON





















### **HOUNSLOW**