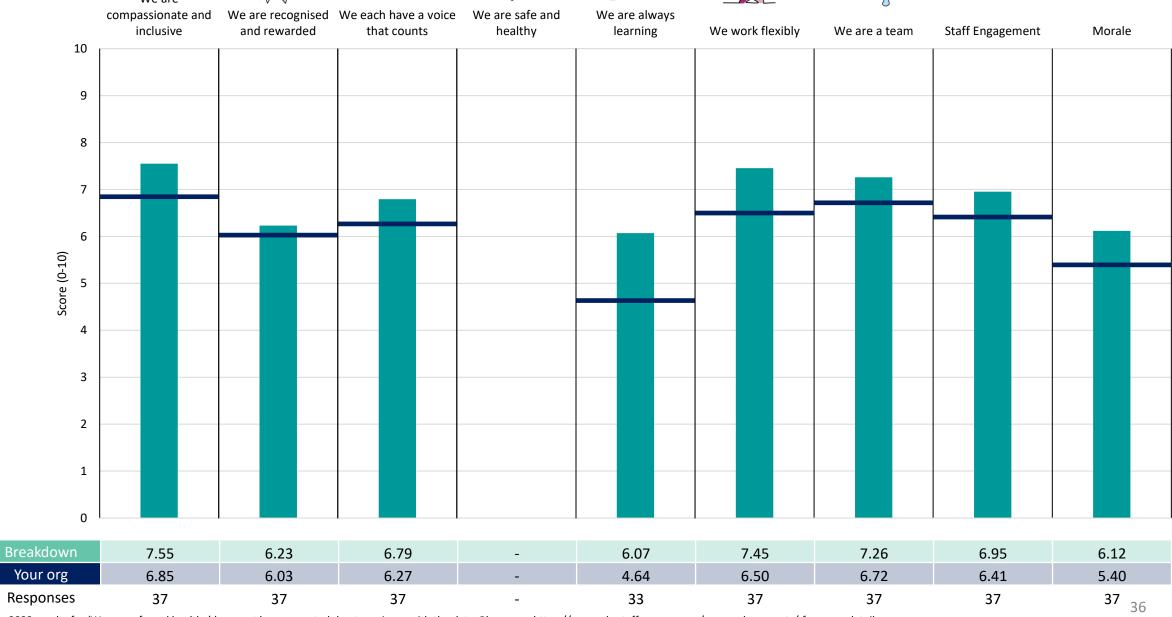

### **CENTRAL LONDON**

### **Key features**

Breakdown type and breakdown name are specified in the header.

Breakdown results are presented in the context of the (unweighted) organisation average ('Your org'), so it is easy to tell if a breakdown area is performing better or worse than the organisation average. For all People Promise element and theme results, a higher score is a better result than a lower score

The number of responses feeding into each measures and sub-scores for the given breakdown is specified below the table containing the breakdown and trust scores.

! Note: when there are less than 10 responses in a group, results are suppressed to protect staff confidentiality, for some organisations this could mean that all breakdown results are suppressed.