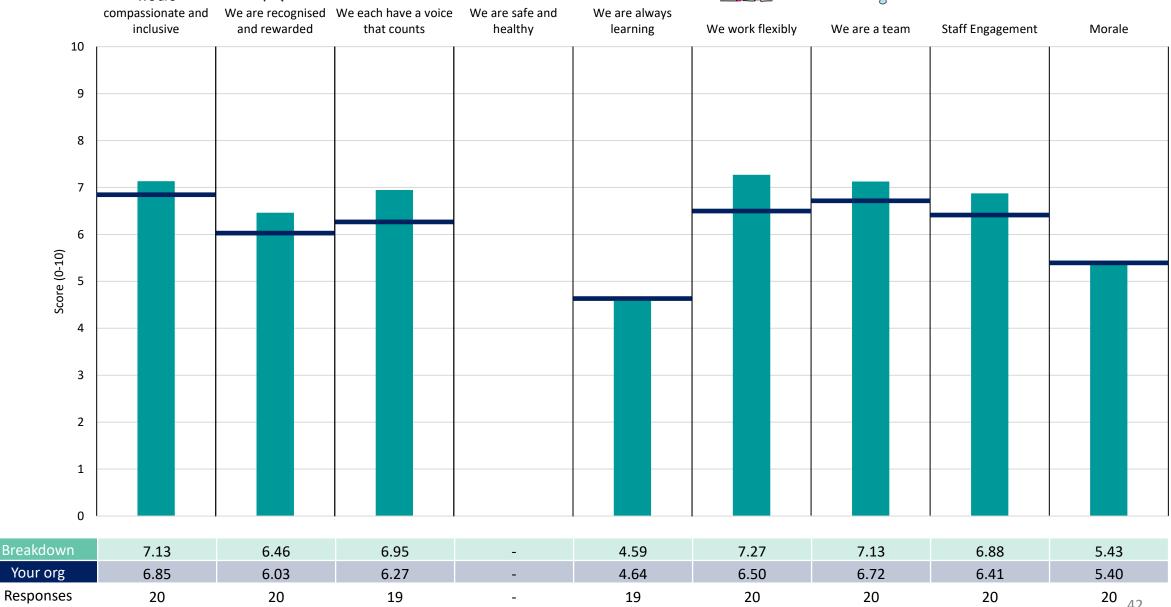

### CNO

### **Key features**

Breakdown type and breakdown name are specified in the header.

Breakdown results are presented in the context of the (unweighted) organisation average ('Your org'), so it is easy to tell if a breakdown area is performing better or worse than the organisation average. For all People Promise element and theme results, a higher score is a better result than a lower score

The number of responses feeding into each measures and sub-scores for the given breakdown is specified below the table containing the breakdown and trust scores.

! Note: when there are less than 10 responses in a group, results are suppressed to protect staff confidentiality, for some organisations this could mean that all breakdown results are suppressed.