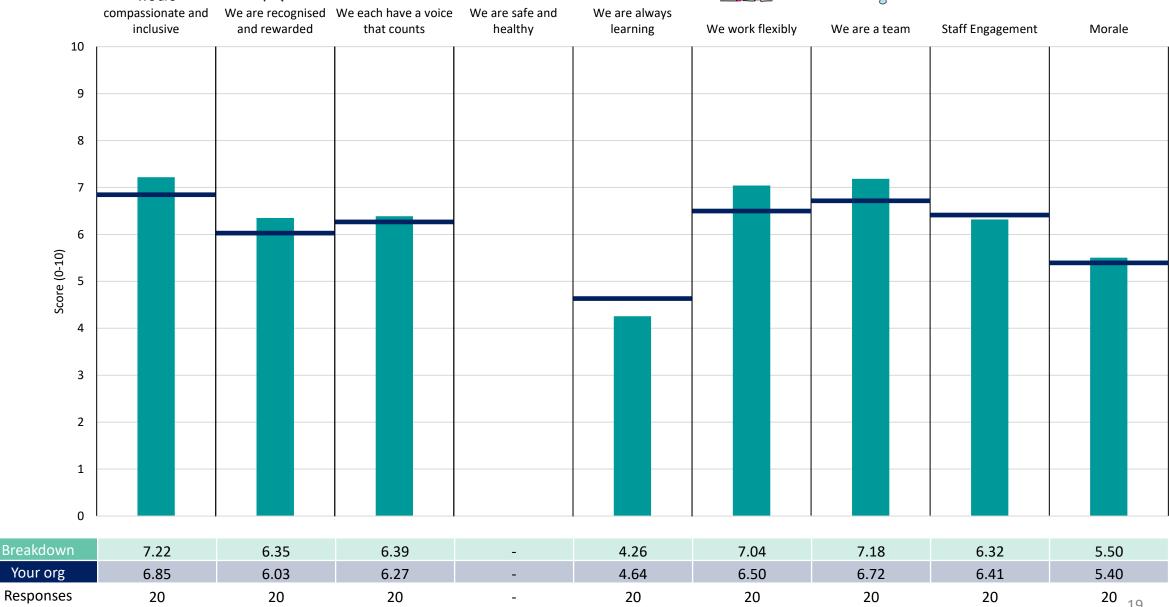

nd sub-scores for the given breakdown is specified below the table containing the breakdown and trust scores.



! Note: when there are less than 10 responses in a group, results are suppressed to protect staff confidentiality, for some organisations this could mean that all breakdown results are suppressed.





## Breakdowns 1

NHS North West London ICB 2023 NHS Staff Survey

### **BRENT**





















### **CENTRAL LONDON**

















































































### CMO





















### CNO





















### COMMS





















### **EALING**





















### EDofP









































### HARROW





















### HILLINGDON





















### **HOUNSLOW**





















### **WEST LONDON**

























## Breakdowns 2

NHS North West London ICB 2023 NHS Staff Survey

### Acute Care & MHLDA





















### **BRENT**





















# Survey Coordination Centre

















### **CENTRAL LONDON**





















### CHC





















### **COMMS & ENGAGEMENT**





















### **EALING**





















### **EXEC & SPHI**





















### FINANCE OFFICER





















### **GOVERNANCE & PMO**









































### HARROW





















### HILLINGDON





















### **HOUNSLOW**





















### INFORMATION OFFICER





















### LOCAL CARE





















### **MEDS MGMT & IFR**





















### PRIMARY CARE