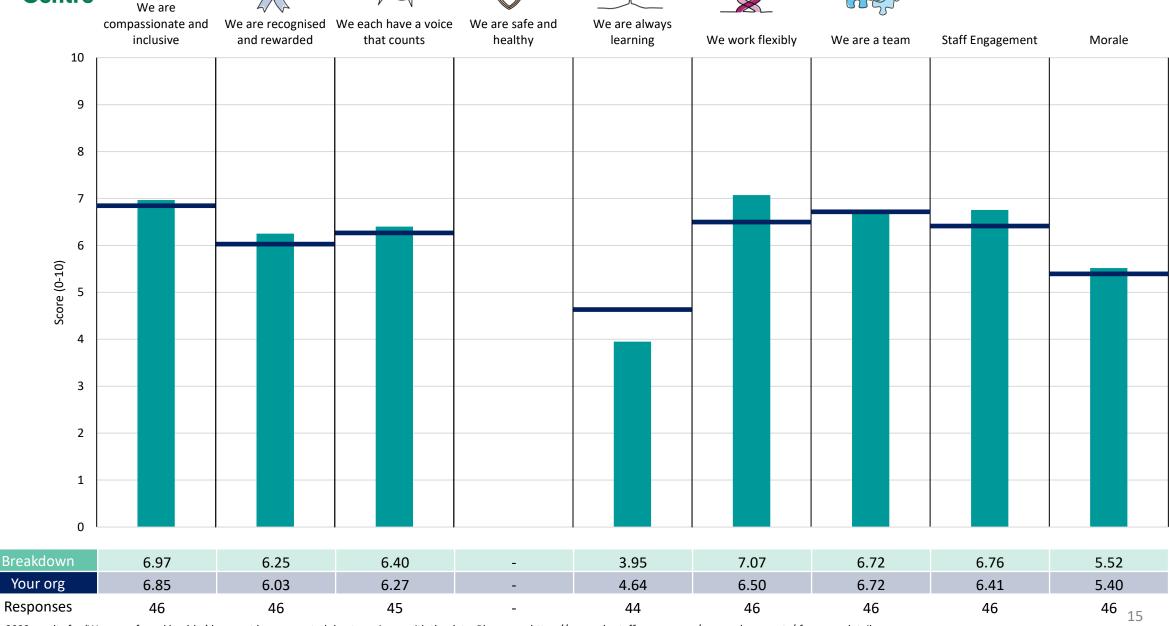

and theme results, a higher score is a better result than a lower score

The number of responses feeding into each measures and sub-scores for the given breakdown is specified below the table containing the breakdown and trust scores.



! Note: when there are less than 10 responses in a group, results are suppressed to protect staff confidentiality, for some organisations this could mean that all breakdown results are suppressed.





## Breakdowns 1

NHS North West London ICB 2023 NHS Staff Survey

### **BRENT**





















### **CENTRAL LONDON**

















































































### CMO





















### CNO





















### COMMS





















### **EALING**





















### EDofP









































### HARROW





















### HILLINGDON





















### **HOUNSLOW**





















### **WEST LONDON**

























## Breakdowns 2

NHS North West London ICB 2023 NHS Staff Survey

### Acute Care & MHLDA





















### **BRENT**





















# Survey Coordination Centre

















### **CENTRAL LONDON**





















### CHC





















### **COMMS & ENGAGEMENT**





















### **EALING**





















### **EXEC & SPHI**





















### FINANCE OFFICER





















### **GOVERNANCE & PMO**









































### HARROW





















### HILLINGDON





















### **HOUNSLOW**





















### INFORMATION OFFICER