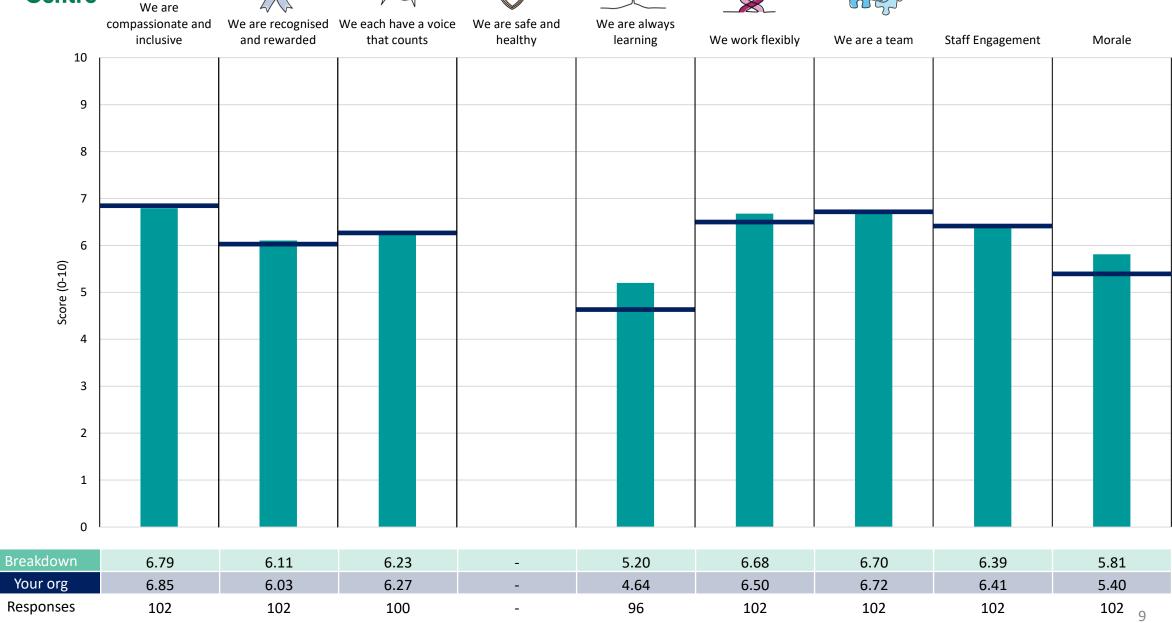

### **CENTRAL LONDON**

### **Key features**

Breakdown type and breakdown name are specified in the header.

Breakdown results are presented in the context of the (unweighted) organisation average ('Your org'), so it is easy to tell if a breakdown area is performing better or worse than the organisation average. For all People Promise element and theme results, a higher score is a better result than a lower score

The number of responses feeding into each measures and sub-scores for the given breakdown is specified below the table containing the breakdown and trust scores.

! Note: when there are less than 10 responses in a group, results are suppressed to protect staff confidentiality, for some organisations this could mean that all breakdown results are suppressed.