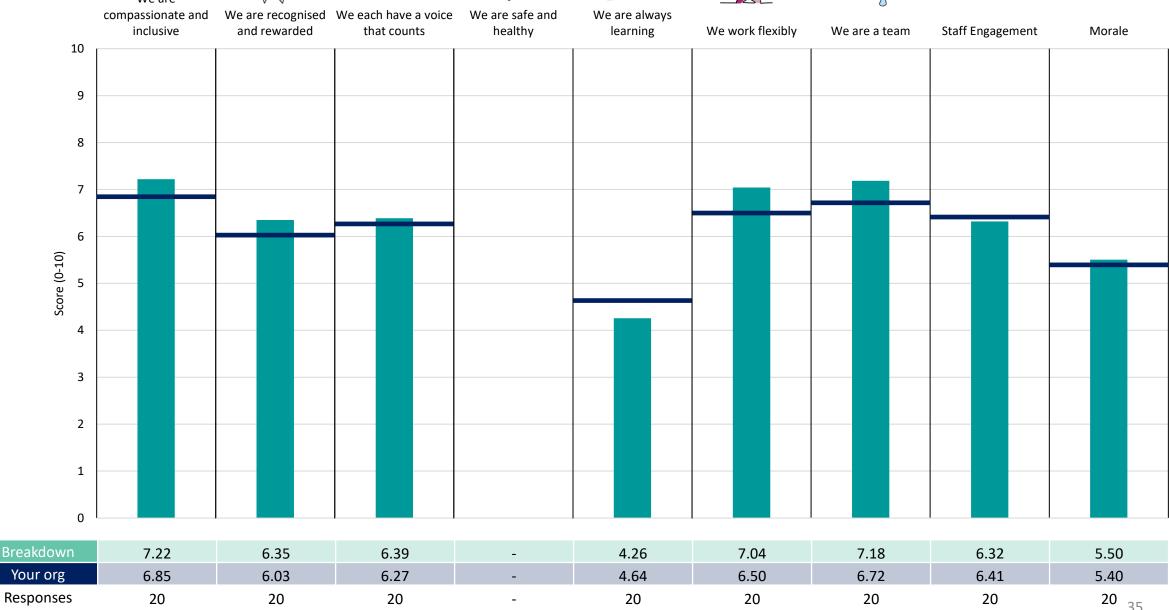

### **BRENT**

### **Key features**

Breakdown type and breakdown name are specified in the header.

Breakdown results are presented in the context of the (unweighted) organisation average ('Your org'), so it is easy to tell if a breakdown area is performing better or worse than the organisation average. For all People Promise element and theme results, a higher score is a better result than a lower score

The number of responses feeding into each measures and sub-scores for the given breakdown is specified below the table containing the breakdown and trust scores.

! Note: when there are less than 10 responses in a group, results are suppressed to protect staff confidentiality, for some organisations this could mean that all breakdown results are suppressed.