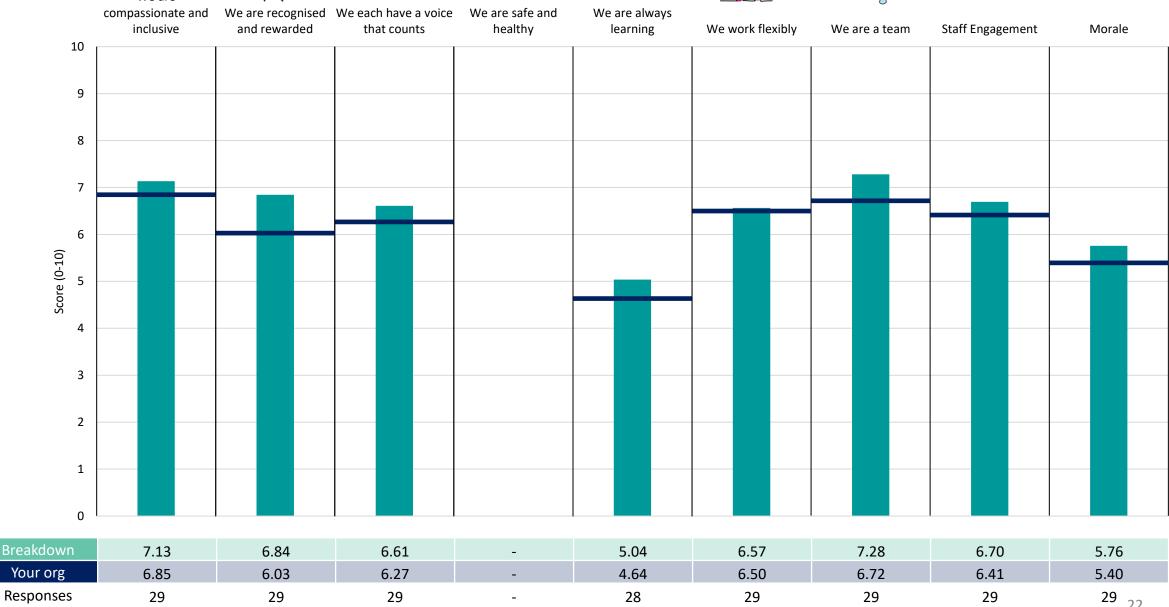

ses in a group, results are suppressed to protect staff confidentiality, for some organisations this could mean that all breakdown results are suppressed.





## Breakdowns 1

NHS North West London ICB 2023 NHS Staff Survey

### **BRENT**





















### **CENTRAL LONDON**

















































































### CMO





















### CNO





















### COMMS





















### **EALING**





















### EDofP









































### HARROW





















### HILLINGDON





















### **HOUNSLOW**





















### **WEST LONDON**

























## Breakdowns 2

NHS North West London ICB 2023 NHS Staff Survey

### Acute Care & MHLDA





















### **BRENT**





















# Survey Coordination Centre

















### **CENTRAL LONDON**





















### CHC





















### **COMMS & ENGAGEMENT**





















### **EALING**





















### **EXEC & SPHI**





















### FINANCE OFFICER





















### **GOVERNANCE & PMO**









































### HARROW





















### HILLINGDON





















### **HOUNSLOW**





















### INFORMATION OFFICER





















### LOCAL CARE





















### **MEDS MGMT & IFR**





















### PRIMARY CARE





















### QUALITY





















### SAFEGUARDING





















### **WEST LONDON**