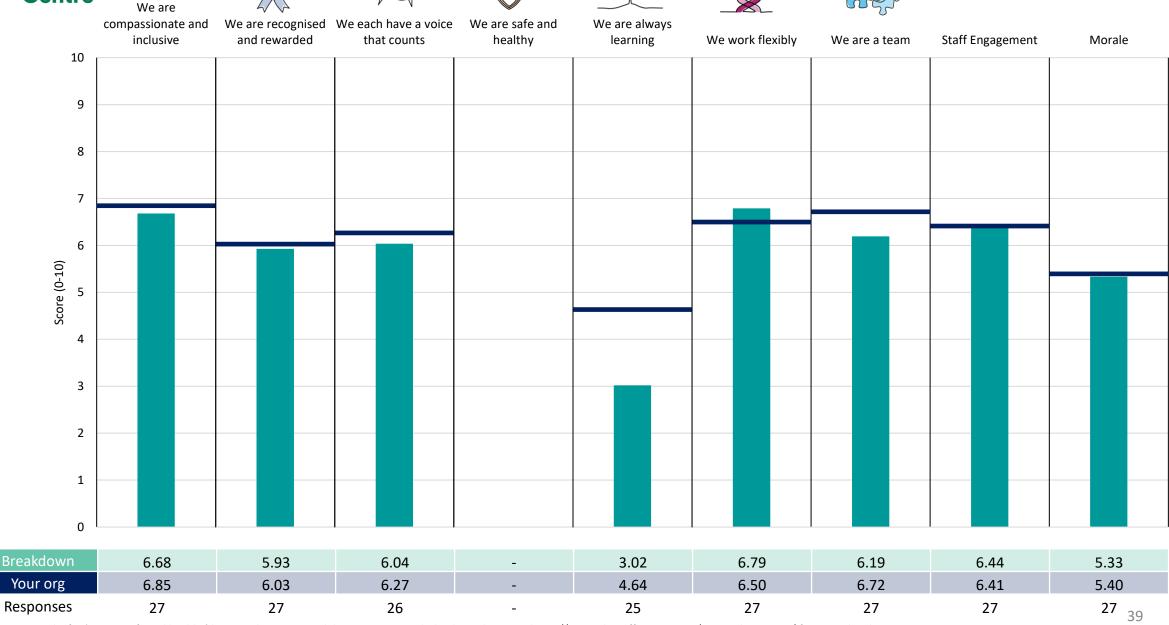

### **BRENT**

### **Key features**

Breakdown type and breakdown name are specified in the header.

Breakdown results are presented in the context of the (unweighted) organisation average ('Your org'), so it is easy to tell if a breakdown area is performing better or worse than the organisation average. For all People Promise element and theme results, a higher score is a better result than a lower score

The number of responses feeding into each measures and sub-scores for the given breakdown is specified below the table containing the breakdown and trust scores.

! Note: when there are less than 10 responses in a group, results are suppressed to protect staff confidentiality, for some organisations this could mean that all breakdown results are suppressed.