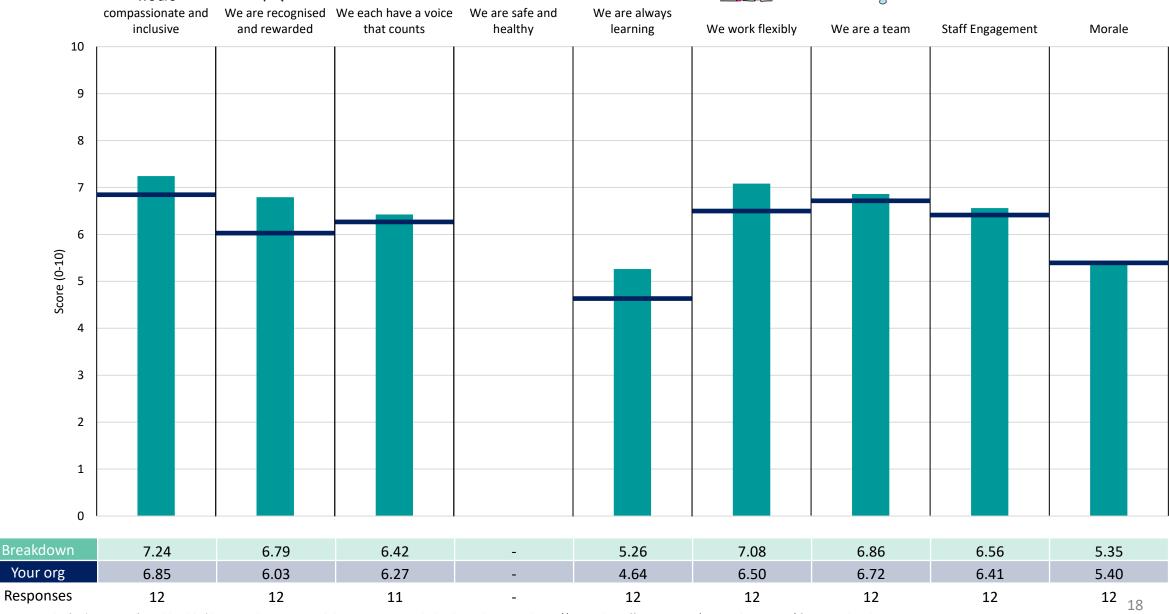

responses feeding into each measures and sub-scores for the given breakdown is specified below the table containing the breakdown and trust scores.



! Note: when there are less than 10 responses in a group, results are suppressed to protect staff confidentiality, for some organisations this could mean that all breakdown results are suppressed.





## Breakdowns 1

NHS North West London ICB 2023 NHS Staff Survey

### **BRENT**





















### **CENTRAL LONDON**

















































































### CMO





















### CNO





















### COMMS





















### **EALING**





















### EDofP









































### HARROW





















### HILLINGDON





















### **HOUNSLOW**





















### **WEST LONDON**

























## Breakdowns 2

NHS North West London ICB 2023 NHS Staff Survey

### Acute Care & MHLDA





















### **BRENT**





















# Survey Coordination Centre

















### **CENTRAL LONDON**





















### CHC





















### **COMMS & ENGAGEMENT**





















### **EALING**





















### **EXEC & SPHI**





















### FINANCE OFFICER





















### **GOVERNANCE & PMO**









































### HARROW





















### HILLINGDON





















### **HOUNSLOW**





















### INFORMATION OFFICER





















### LOCAL CARE





















### **MEDS MGMT & IFR**