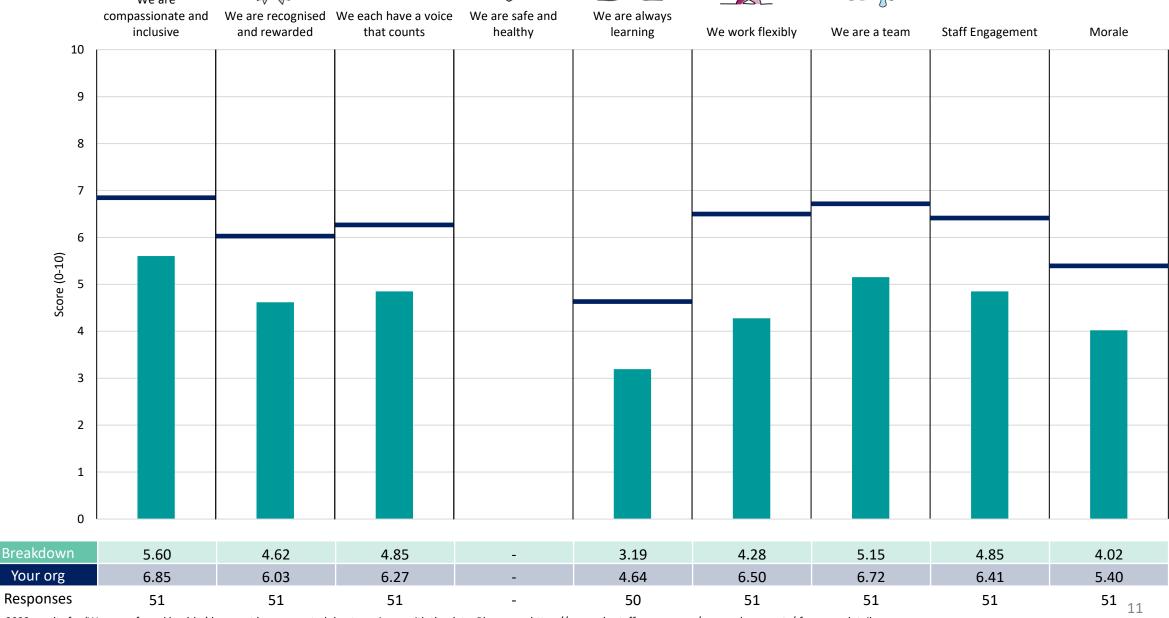

### CMO

### **Key features**

Breakdown type and breakdown name are specified in the header.

Breakdown results are presented in the context of the (unweighted) organisation average ('Your org'), so it is easy to tell if a breakdown area is performing better or worse than the organisation average. For all People Promise element and theme results, a higher score is a better result than a lower score

The number of responses feeding into each measures and sub-scores for the given breakdown is specified below the table containing the breakdown and trust scores.

! Note: when there are less than 10 responses in a group, results are suppressed to protect staff confidentiality, for some organisations this could mean that all breakdown results are suppressed.