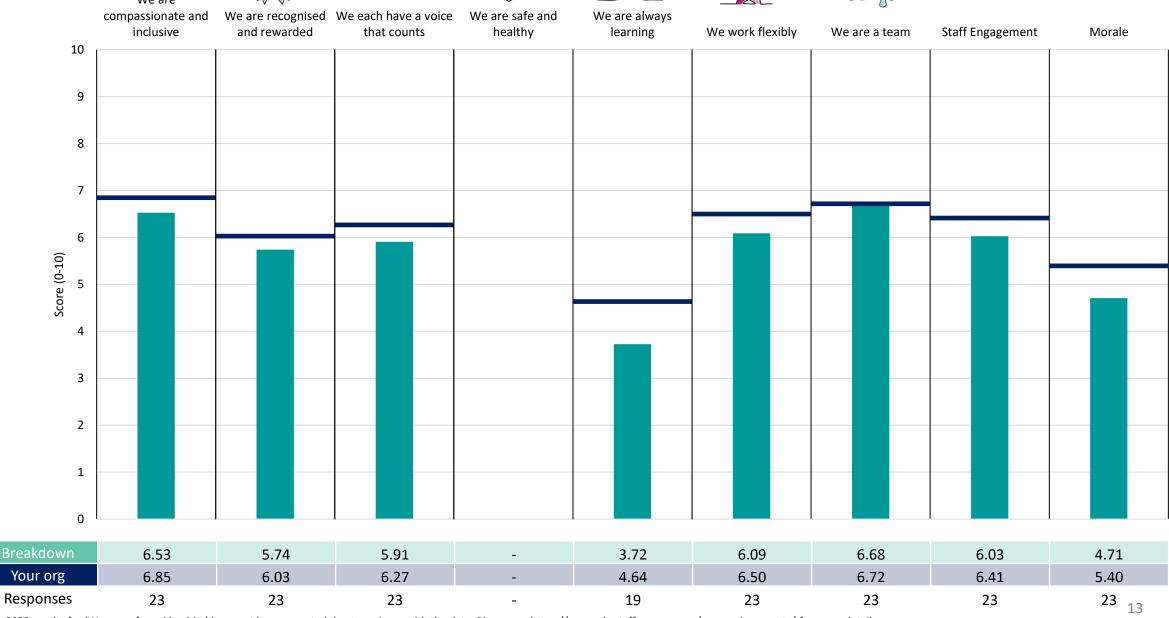

worse than the organisation average. For all People Promise element and theme results, a higher score is a better result than a lower score

The number of responses feeding into each measures and sub-scores for the given breakdown is specified below the table containing the breakdown and trust scores.



! Note: when there are less than 10 responses in a group, results are suppressed to protect staff confidentiality, for some organisations this could mean that all breakdown results are suppressed.





## Breakdowns 1

NHS North West London ICB 2023 NHS Staff Survey

### **BRENT**





















### **CENTRAL LONDON**

















































































### CMO





















### CNO





















### COMMS





















### **EALING**





















### EDofP









































### HARROW





















### HILLINGDON





















### **HOUNSLOW**





















### **WEST LONDON**

























## Breakdowns 2

NHS North West London ICB 2023 NHS Staff Survey

### Acute Care & MHLDA





















### **BRENT**





















# Survey Coordination Centre

















### **CENTRAL LONDON**





















### CHC





















### **COMMS & ENGAGEMENT**





















### **EALING**





















### **EXEC & SPHI**





















### FINANCE OFFICER





















### **GOVERNANCE & PMO**









































### HARROW





















### HILLINGDON