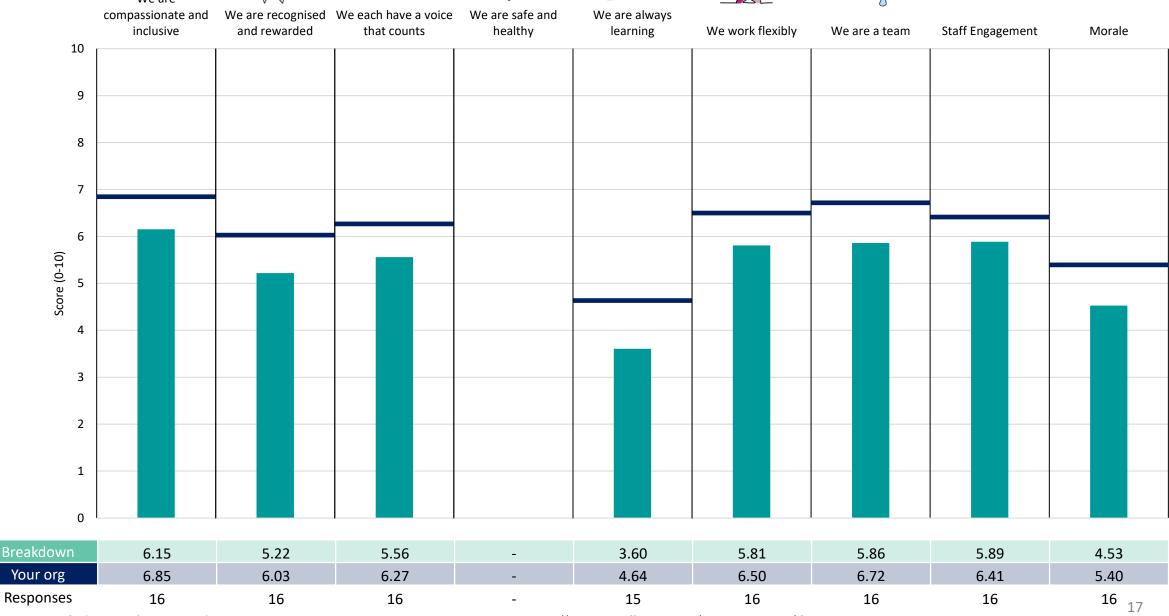

t than a lower score

The number of responses feeding into each measures and sub-scores for the given breakdown is specified below the table containing the breakdown and trust scores.



! Note: when there are less than 10 responses in a group, results are suppressed to protect staff confidentiality, for some organisations this could mean that all breakdown results are suppressed.





## Breakdowns 1

NHS North West London ICB 2023 NHS Staff Survey

### **BRENT**





















### **CENTRAL LONDON**

















































































### CMO





















### CNO





















### COMMS





















### **EALING**





















### EDofP









































### HARROW





















### HILLINGDON





















### **HOUNSLOW**





















### **WEST LONDON**

























## Breakdowns 2

NHS North West London ICB 2023 NHS Staff Survey

### Acute Care & MHLDA





















### **BRENT**





















# Survey Coordination Centre

















### **CENTRAL LONDON**





















### CHC





















### **COMMS & ENGAGEMENT**





















### **EALING**





















### **EXEC & SPHI**





















### FINANCE OFFICER





















### **GOVERNANCE & PMO**









































### HARROW





















### HILLINGDON





















### **HOUNSLOW**





















### INFORMATION OFFICER





















### LOCAL CARE