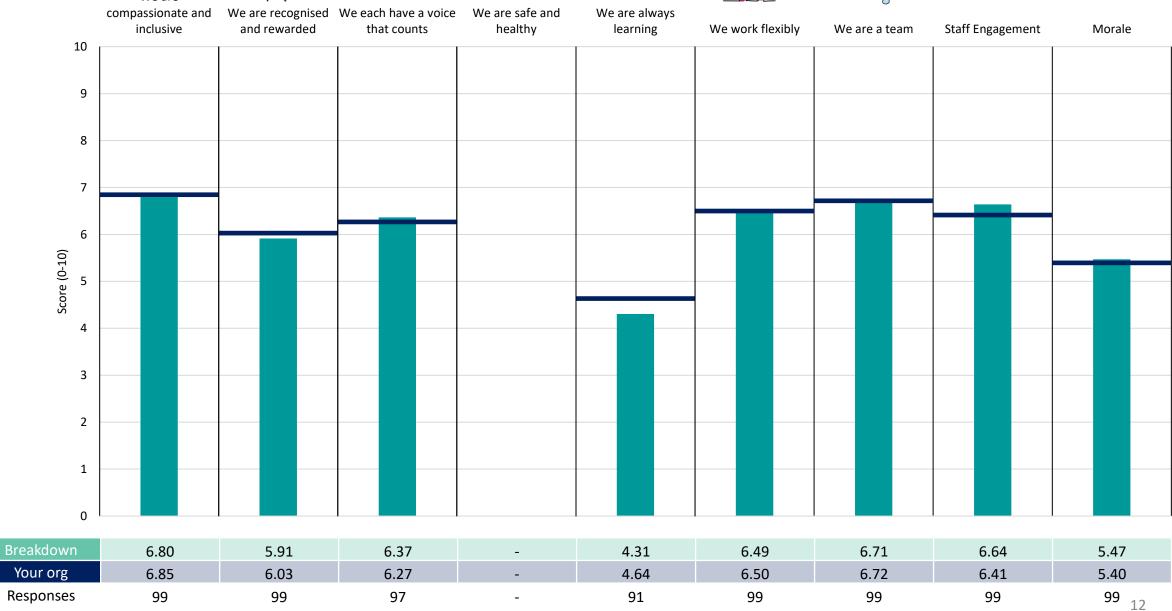

### CNO

### **Key features**

Breakdown type and breakdown name are specified in the header.

Breakdown results are presented in the context of the (unweighted) organisation average ('Your org'), so it is easy to tell if a breakdown area is performing better or worse than the organisation average. For all People Promise element and theme results, a higher score is a better result than a lower score

The number of responses feeding into each measures and sub-scores for the given breakdown is specified below the table containing the breakdown and trust scores.

! Note: when there are less than 10 responses in a group, results are suppressed to protect staff confidentiality, for some organisations this could mean that all breakdown results are suppressed.