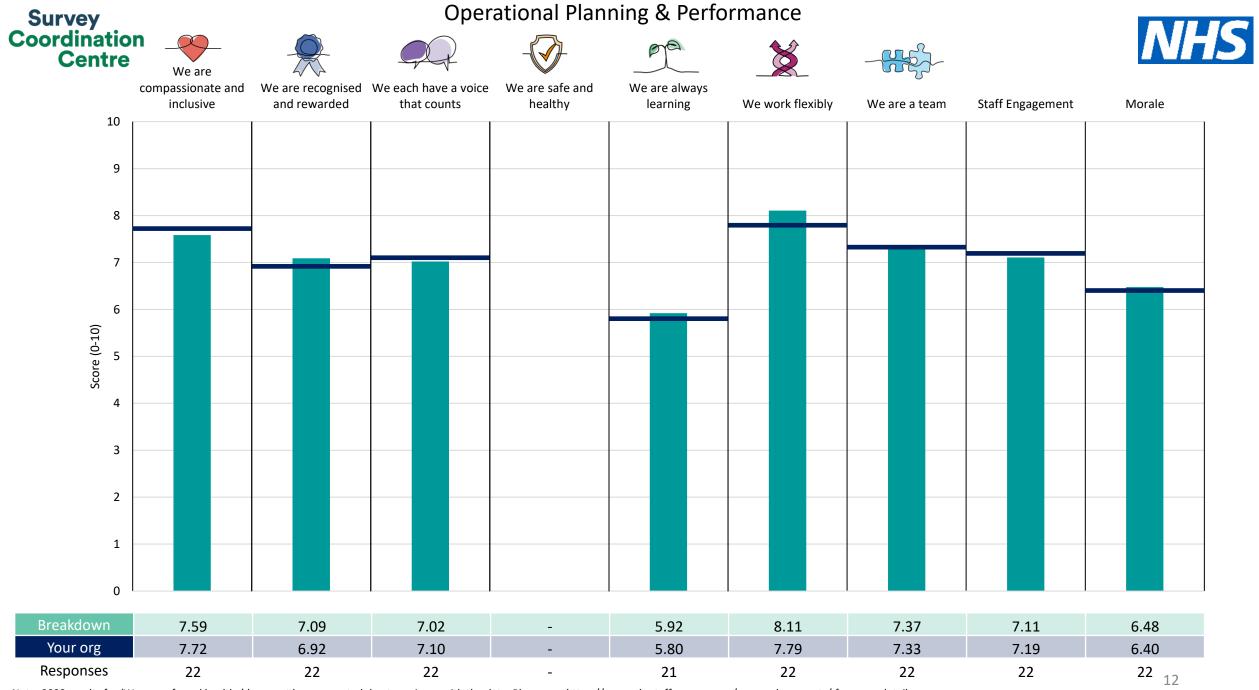

People Promise element and Theme results – Breakdowns 2

<u>Other</u>

This breakdown report for NHS Gloucestershire ICB contains results by breakdown area for People Promise element and theme results from the 2023 NHS Staff Survey. These results are compared to the unweighted average for your organisation.

! Note: when there are less than 10 responses in a group, results are suppressed to protect staff confidentiality, for some organisations this could mean that all breakdown results are suppressed.

Survey Coordination Centre