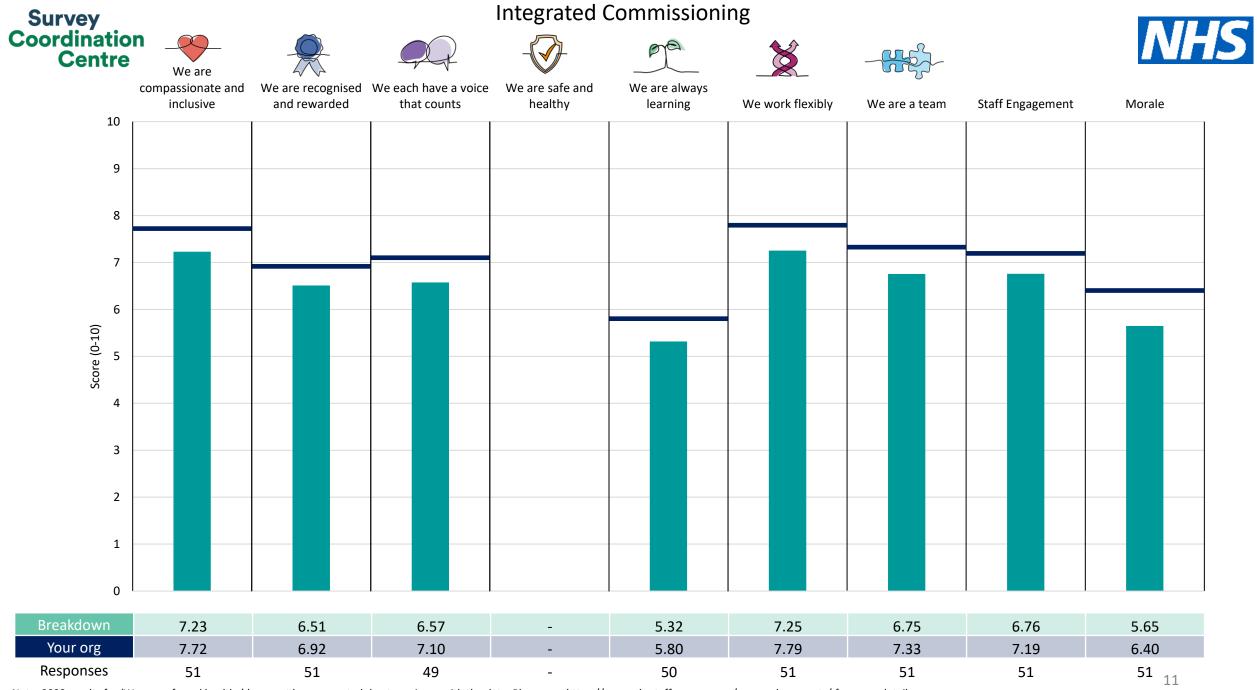

People Promise element and Theme results – Breakdowns 2

<u>Other</u>

This breakdown report for NHS Gloucestershire ICB contains results by breakdown area for People Promise element and theme results from the 2023 NHS Staff Survey. These results are compared to the unweighted average for your organisation.

! Note: when there are less than 10 responses in a group, results are suppressed to protect staff confidentiality, for some organisations this could mean that all breakdown results are suppressed.

Survey Coordination Centre