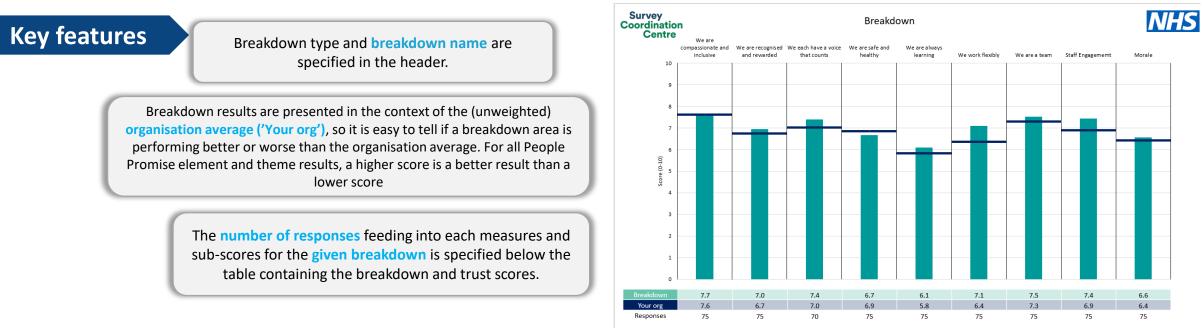

People Promise element and Theme results – Breakdowns 2

<u>Other</u>

This breakdown report for NHS Gloucestershire ICB contains results by breakdown area for People Promise element and theme results from the 2023 NHS Staff Survey. These results are compared to the unweighted average for your organisation.

**Please note:** It is possible that there are differences between the 'Your org' scores reported in this breakdown report and those in the benchmark report. This is because the results in the benchmark report are weighted to allow for fair comparisons between organisations of a similar type. However, in this report comparisons are made within your organisation so the unweighted organisation result is a more appropriate point of comparison.

! Note: when there are less than 10 responses in a group, results are suppressed to protect staff confidentiality, for some organisations this could mean that all breakdown results are suppressed.

Survey Coordination Centre