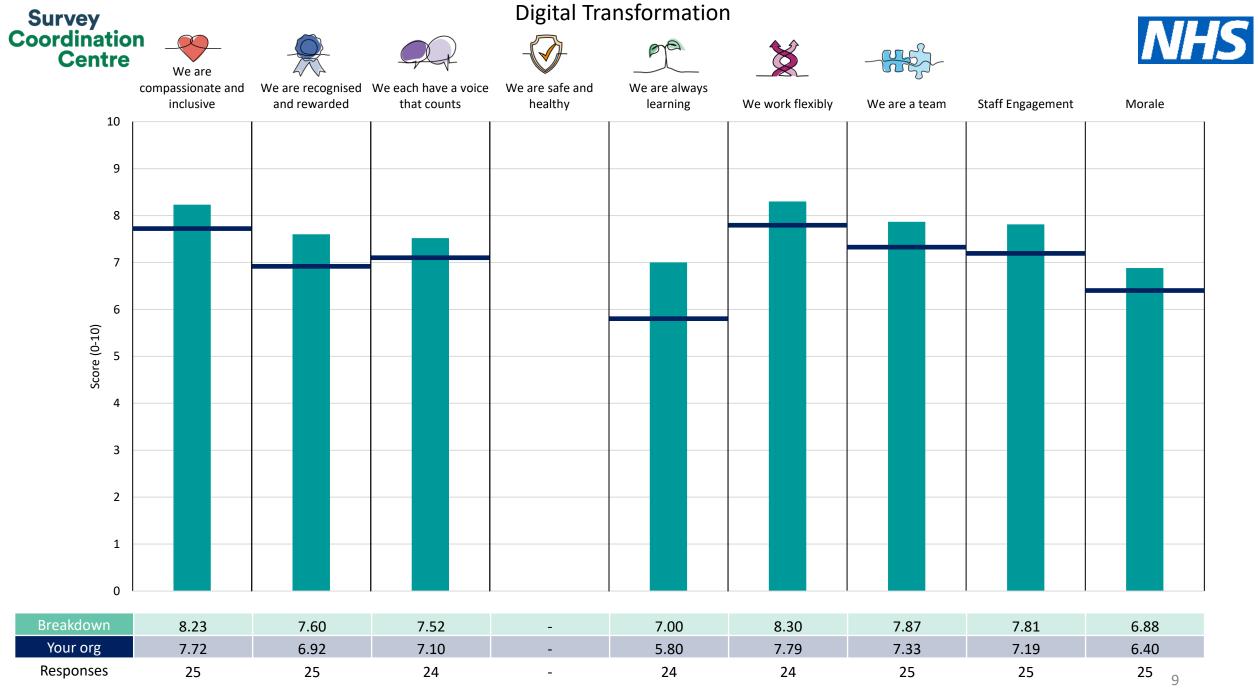

People Promise element and Theme results – Breakdowns 2

<u>Other</u>

This breakdown report for NHS Gloucestershire ICB contains results by breakdown area for People Promise element and theme results from the 2023 NHS Staff Survey. These results are compared to the unweighted average for your organisation.

! Note: when there are less than 10 responses in a group, results are suppressed to protect staff confidentiality, for some organisations this could mean that all breakdown results are suppressed.

Survey Coordination Centre