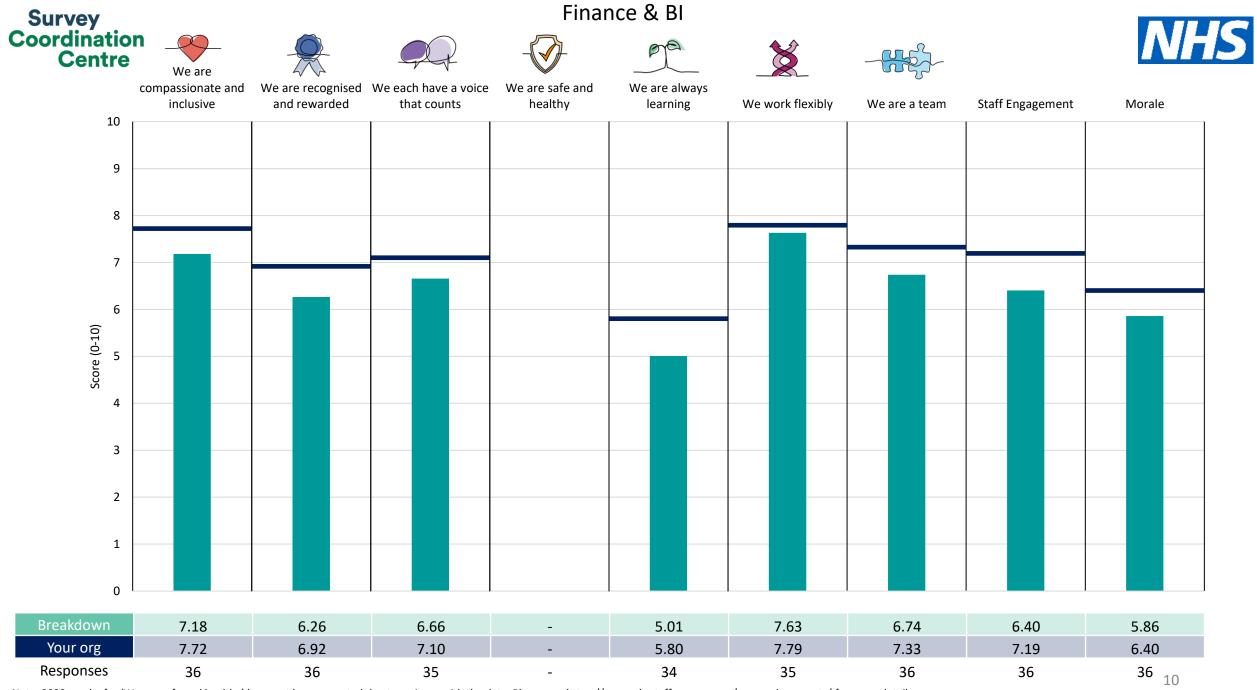

People Promise element and Theme results – Breakdowns 2

<u>Other</u>

This breakdown report for NHS Gloucestershire ICB contains results by breakdown area for People Promise element and theme results from the 2023 NHS Staff Survey. These results are compared to the unweighted average for your organisation.

! Note: when there are less than 10 responses in a group, results are suppressed to protect staff confidentiality, for some organisations this could mean that all breakdown results are suppressed.

Survey Coordination Centre