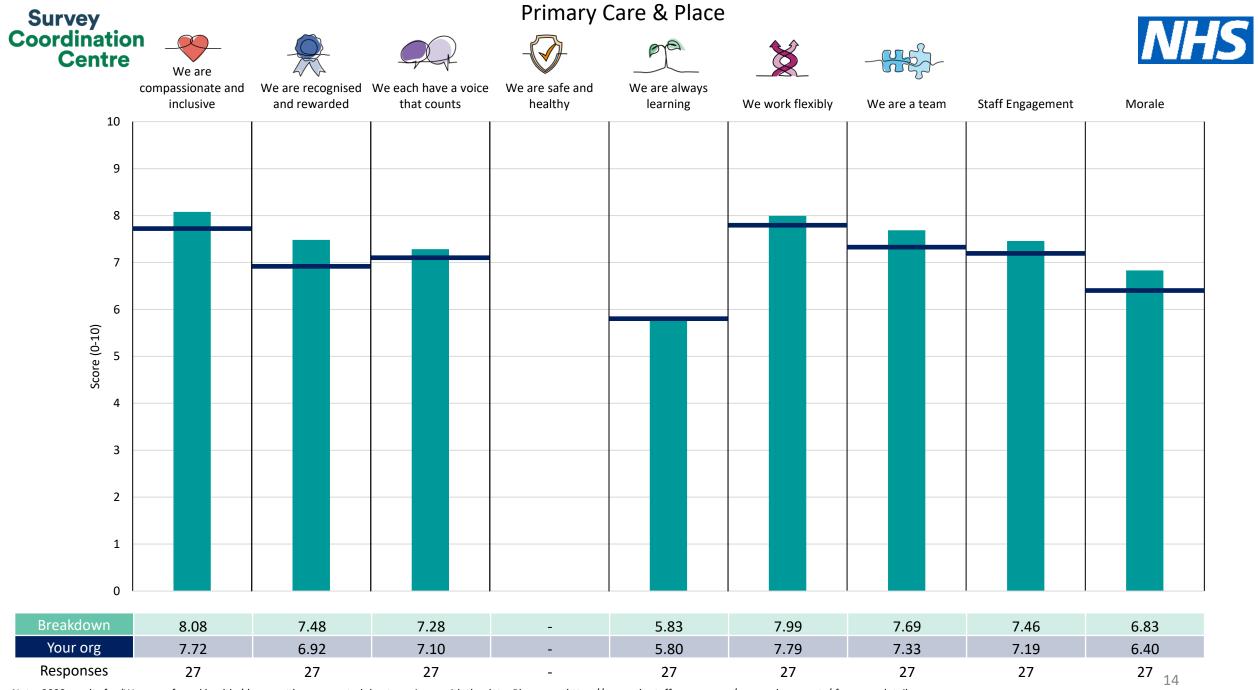

People Promise element and Theme results – Breakdowns 2

<u>Other</u>

This breakdown report for NHS Gloucestershire ICB contains results by breakdown area for People Promise element and theme results from the 2023 NHS Staff Survey. These results are compared to the unweighted average for your organisation.

**Please note:** It is possible that there are differences between the 'Your org' scores reported in this breakdown report and those in the benchmark report. This is because the results in the benchmark report are weighted to allow for fair comparisons between organisations of a similar type. However, in this report comparisons are made within your organisation so the unweighted organisation result is a more appropriate point of comparison.

! Note: when there are less than 10 responses in a group, results are suppressed to protect staff confidentiality, for some organisations this could mean that all breakdown results are suppressed.

Survey Coordination Centre