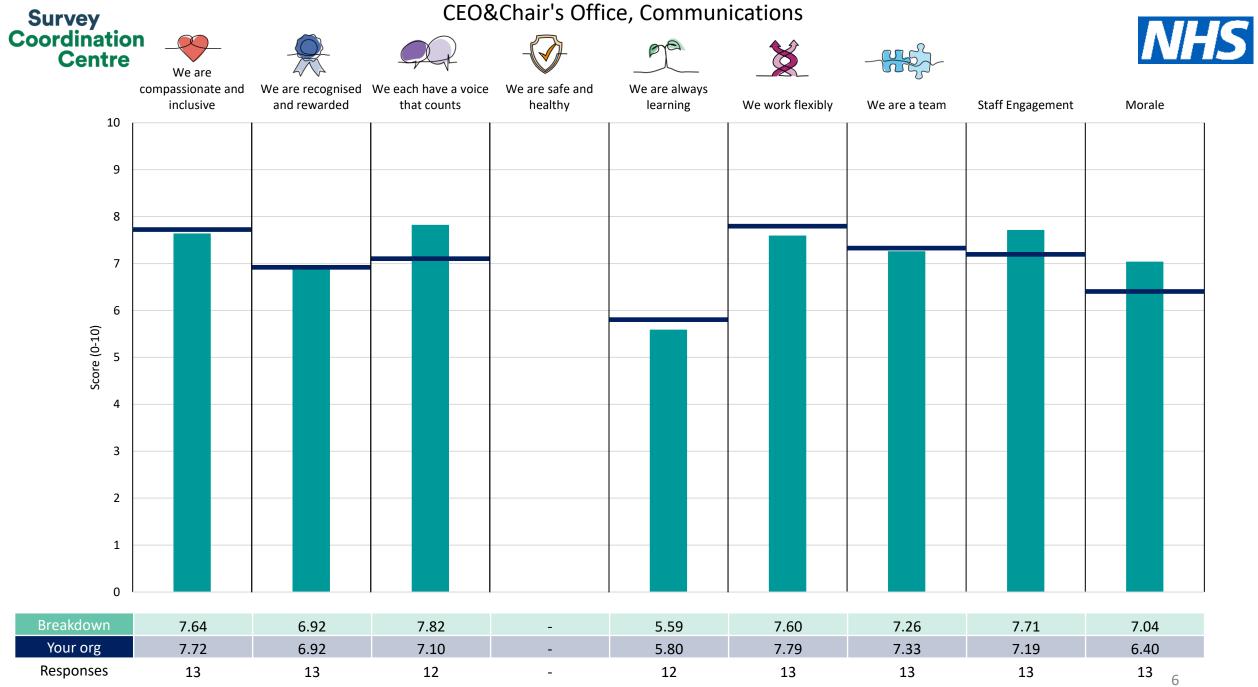

| CEO&Chair's Office, Communications | 6  |
|------------------------------------|----|
| Clinical & Quality                 | 7  |
| Continuing Healthcare              | 8  |
| Digital Transformation             | 9  |
| Finance & BI                       | 10 |
| Integrated Commissioning           | 11 |
| Operational Planning & Performance | 12 |
| People, Culture & Engagement       | 13 |
| Primary Care & Place               | 14 |
| Strategy & Transformation          | 15 |

People Promise element and Theme results – Breakdowns 2

<u>Other</u>

This breakdown report for NHS Gloucestershire ICB contains results by breakdown area for People Promise element and theme results from the 2023 NHS Staff Survey. These results are compared to the unweighted average for your organisation.

**Please note:** It is possible that there are differences between the 'Your org' scores reported in this breakdown report and those in the benchmark report. This is because the results in the benchmark report are weighted to allow for fair comparisons between organisations of a similar type. However, in this report comparisons are made within your organisation so the unweighted organisation result is a more appropriate point of comparison.