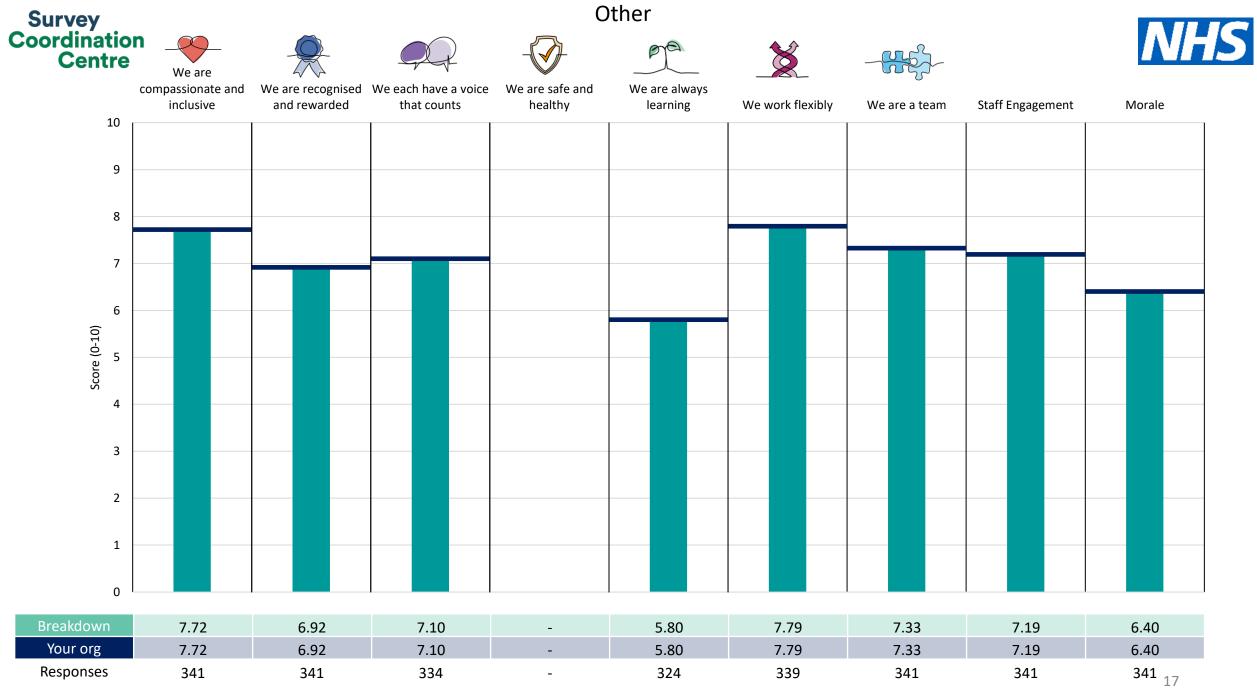

People Promise element and Theme results – Breakdowns 2

<u>Other</u>

This breakdown report for NHS Gloucestershire ICB contains results by breakdown area for People Promise element and theme results from the 2023 NHS Staff Survey. These results are compared to the unweighted average for your organisation.

**Please note:** It is possible that there are differences between the 'Your org' scores reported in this breakdown report and those in the benchmark report. This is because the results in the benchmark report are weighted to allow for fair comparisons between organisations of a similar type. However, in this report comparisons are made within your organisation so the unweighted organisation result is a more appropriate point of comparison.

! Note: when there are less than 10 responses in a group, results are suppressed to protect staff confidentiality, for some organisations this could mean that all breakdown results are suppressed.

Survey Coordination Centre