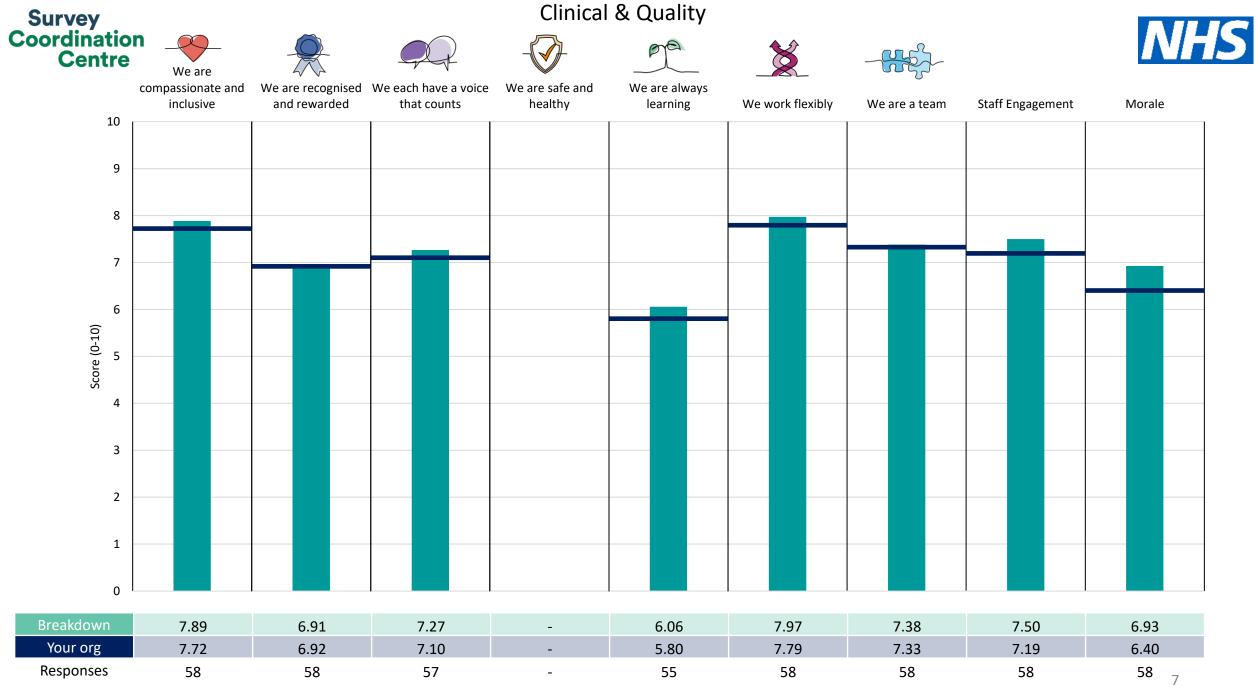

| CEO&Chair's Office, Communications | 6  |
|------------------------------------|----|
| Clinical & Quality                 | 7  |
| Continuing Healthcare              | 8  |
| Digital Transformation             | 9  |
| Finance & BI                       | 10 |
| Integrated Commissioning           | 11 |
| Operational Planning & Performance | 12 |
| People, Culture & Engagement       | 13 |
| Primary Care & Place               | 14 |
| Strategy & Transformation          | 15 |

People Promise element and Theme results – Breakdowns 2

<u>Other</u>

This breakdown report for NHS Gloucestershire ICB contains results by breakdown area for People Promise element and theme results from the 2023 NHS Staff Survey. These results are compared to the unweighted average for your organisation.

**Please note:** It is possible that there are differences between the 'Your org' scores reported in this breakdown report and those in the benchmark report. This is because the results in the benchmark report are weighted to allow for fair comparisons between organisations of a similar type. However, in this report comparisons are made within your organisation so the unweighted organisation result is a more appropriate point of comparison.