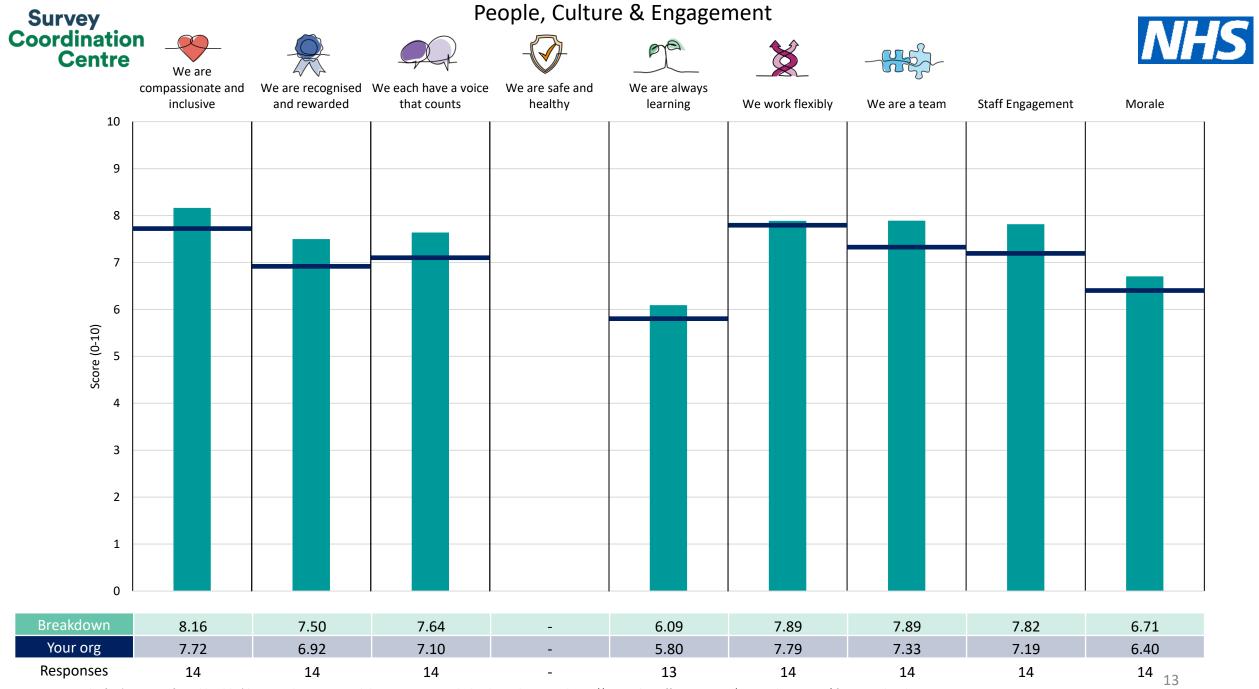

People Promise element and Theme results – Breakdowns 2

<u>Other</u>

This breakdown report for NHS Gloucestershire ICB contains results by breakdown area for People Promise element and theme results from the 2023 NHS Staff Survey. These results are compared to the unweighted average for your organisation.

**Please note:** It is possible that there are differences between the 'Your org' scores reported in this breakdown report and those in the benchmark report. This is because the results in the benchmark report are weighted to allow for fair comparisons between organisations of a similar type. However, in this report comparisons are made within your organisation so the unweighted organisation result is a more appropriate point of comparison.

! Note: when there are less than 10 responses in a group, results are suppressed to protect staff confidentiality, for some organisations this could mean that all breakdown results are suppressed.

Survey Coordination Centre