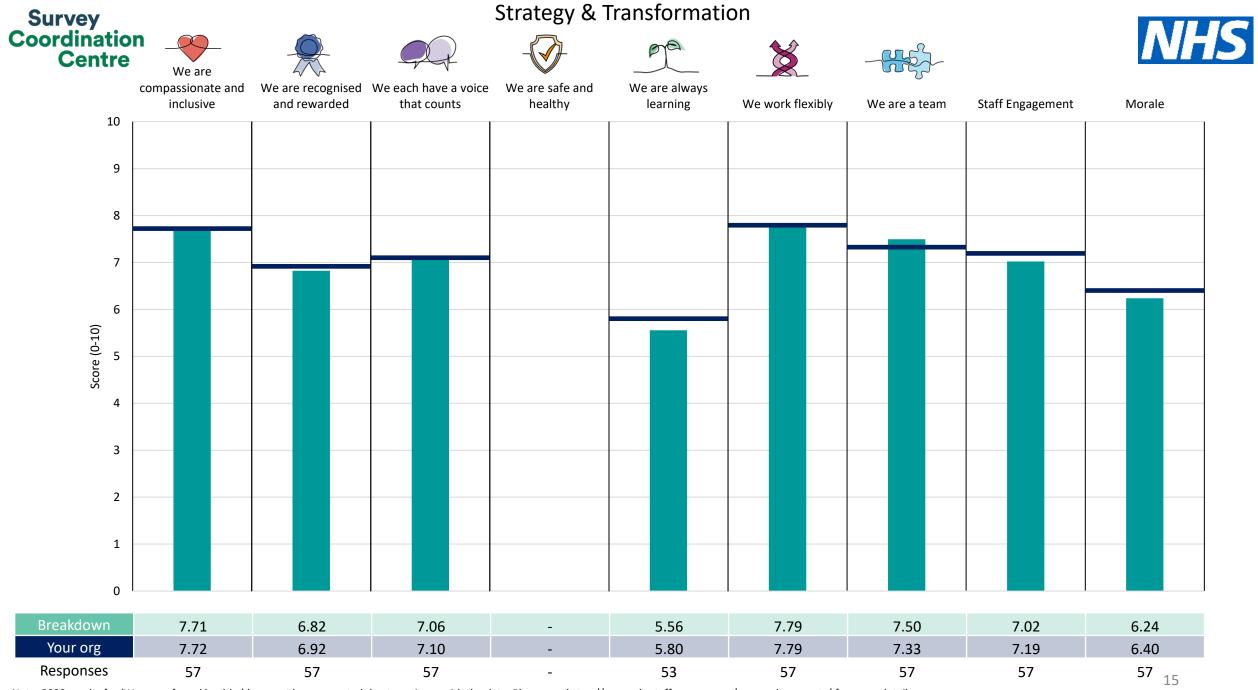

People Promise element and Theme results – Breakdowns 2

<u>Other</u>

This breakdown report for NHS Gloucestershire ICB contains results by breakdown area for People Promise element and theme results from the 2023 NHS Staff Survey. These results are compared to the unweighted average for your organisation.

**Please note:** It is possible that there are differences between the 'Your org' scores reported in this breakdown report and those in the benchmark report. This is because the results in the benchmark report are weighted to allow for fair comparisons between organisations of a similar type. However, in this report comparisons are made within your organisation so the unweighted organisation result is a more appropriate point of comparison.

! Note: when there are less than 10 responses in a group, results are suppressed to protect staff confidentiality, for some organisations this could mean that all breakdown results are suppressed.

Survey Coordination Centre