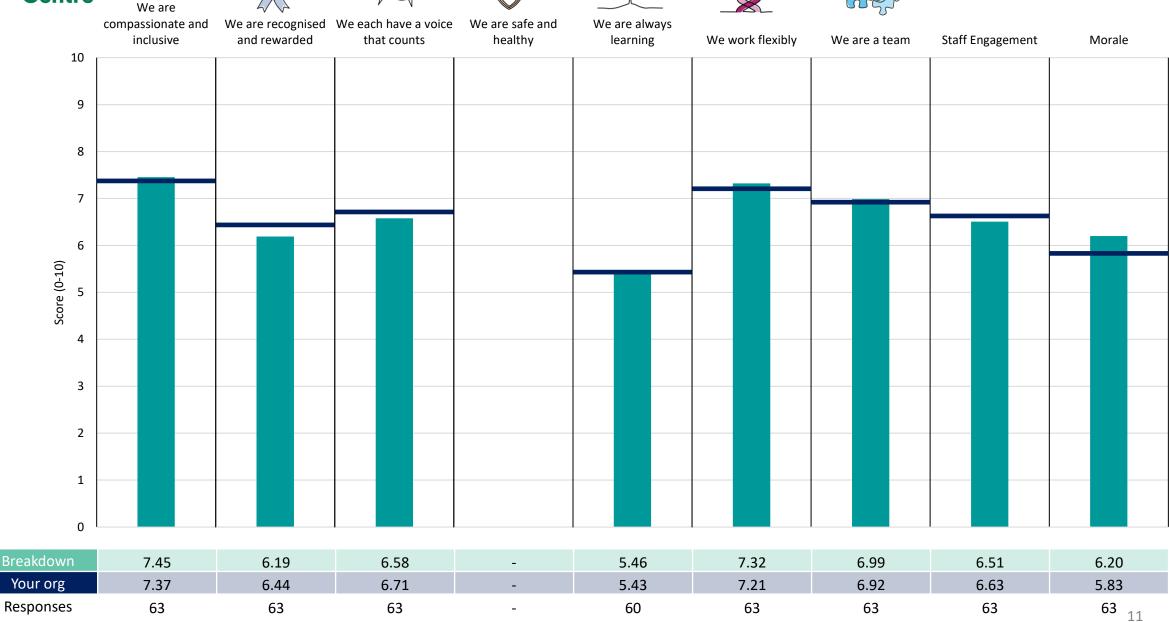

better result than a lower score

The number of responses feeding into each measures and sub-scores for the given breakdown is specified below the table containing the breakdown and trust scores.



! Note: when there are less than 10 responses in a group, results are suppressed to protect staff confidentiality, for some organisations this could mean that all breakdown results are suppressed.





### Breakdowns 1

NHS Bath and North East Somerset, Swindon and Wiltshire ICB 2023 NHS Staff Survey

### Equalities, Innov&Digital Enterprise















#### **Executive Directorate**













#### Finance Directorate















### Locality Directorate - Swindon





















#### Locality Directorate - Wiltshire





















#### **Medical Directorate**

























### Planning, Contracting, Perf&Corp





















#### Workforce & OD

























### **Breakdowns 2**

NHS Bath and North East Somerset, Swindon and Wiltshire ICB 2023 NHS Staff Survey

### Ad/Bus Supp&Emerg Plan&Ser Plan/Ref





















### **BSW Training Hub**





















### **Business Intelligence**















### CEO/Board Office&Comms





















### **Continuing Healthcare**















### Contract Man&Commissioning&Cancer Al















#### Finance AND Estates & Facilities





















#### Local Swindon & C&A MH & MH Trans































### **Medicines Management Clinical**





















### Nursing & Qual Prog & Urgent Care















































### **