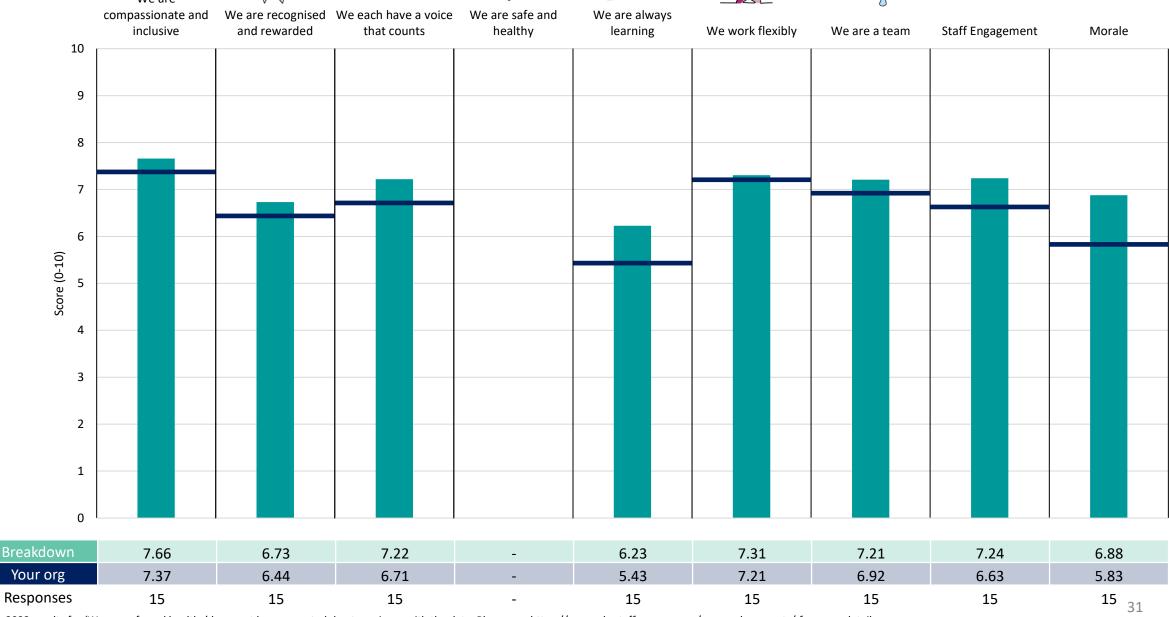

#### **Key features**

Breakdown type and breakdown name are specified in the header.

Breakdown results are presented in the context of the (unweighted) organisation average ('Your org'), so it is easy to tell if a breakdown area is performing better or worse than the organisation average. For all People Promise element and theme results, a higher score is a better result than a lower score

The number of responses feeding into each measures and sub-scores for the given breakdown is specified below the table containing the breakdown and trust scores.

! Note: when there are less than 10 responses in a group, results are suppressed to protect staff confidentiality, for some organisations this could mean that all breakdown results are suppressed.

#### Finance Directorate