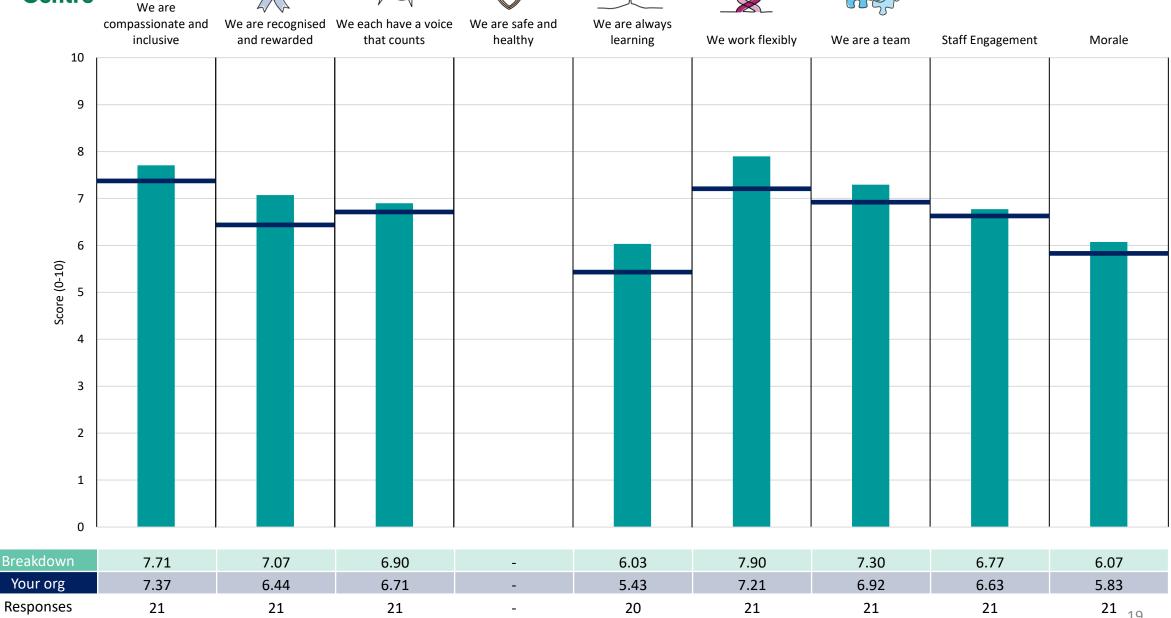

wn results are suppressed.





### Breakdowns 1

NHS Bath and North East Somerset, Swindon and Wiltshire ICB 2023 NHS Staff Survey

### Equalities, Innov&Digital Enterprise















#### **Executive Directorate**













#### Finance Directorate















### Locality Directorate - Swindon





















#### Locality Directorate - Wiltshire





















#### **Medical Directorate**

























### Planning, Contracting, Perf&Corp





















#### Workforce & OD

























### **Breakdowns 2**

NHS Bath and North East Somerset, Swindon and Wiltshire ICB 2023 NHS Staff Survey

### Ad/Bus Supp&Emerg Plan&Ser Plan/Ref





















### **BSW Training Hub**





















### **Business Intelligence**















### CEO/Board Office&Comms





















### **Continuing Healthcare**















### Contract Man&Commissioning&Cancer Al















#### Finance AND Estates & Facilities





















#### Local Swindon & C&A MH & MH Trans































### **Medicines Management Clinical**





















### Nursing & Qual Prog & Urgent Care















































### **Primary Care Dev**





















### Primary Care IT & Digital Trans





















### Referral Support Team













### Safeguarding