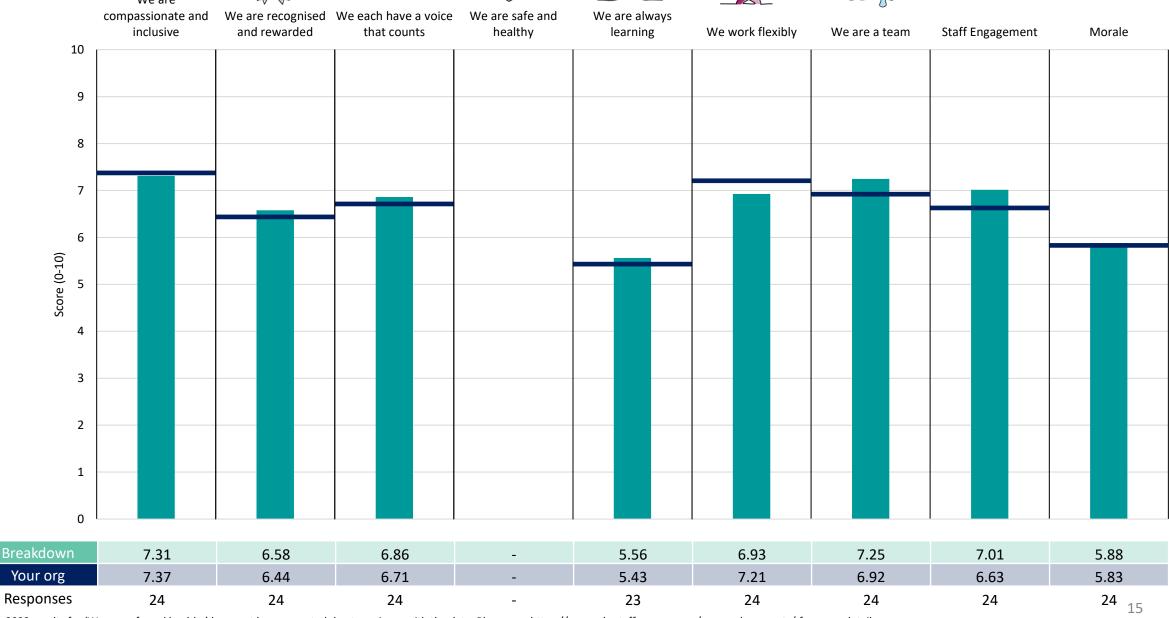

#### **Key features**

Breakdown type and breakdown name are specified in the header.

Breakdown results are presented in the context of the (unweighted) organisation average ('Your org'), so it is easy to tell if a breakdown area is performing better or worse than the organisation average. For all People Promise element and theme results, a higher score is a better result than a lower score

The number of responses feeding into each measures and sub-scores for the given breakdown is specified below the table containing the breakdown and trust scores.

! Note: when there are less than 10 responses in a group, results are suppressed to protect staff confidentiality, for some organisations this could mean that all breakdown results are suppressed.

### Equalities, Innov&Digital Enterprise

#### **Executive Directorate**

#### Finance Directorate

### Locality Directorate - Swindon

#### Locality Directorate - Wiltshire

#### **Medical Directorate**

### Planning, Contracting, Perf&Corp

#### Workforce & OD