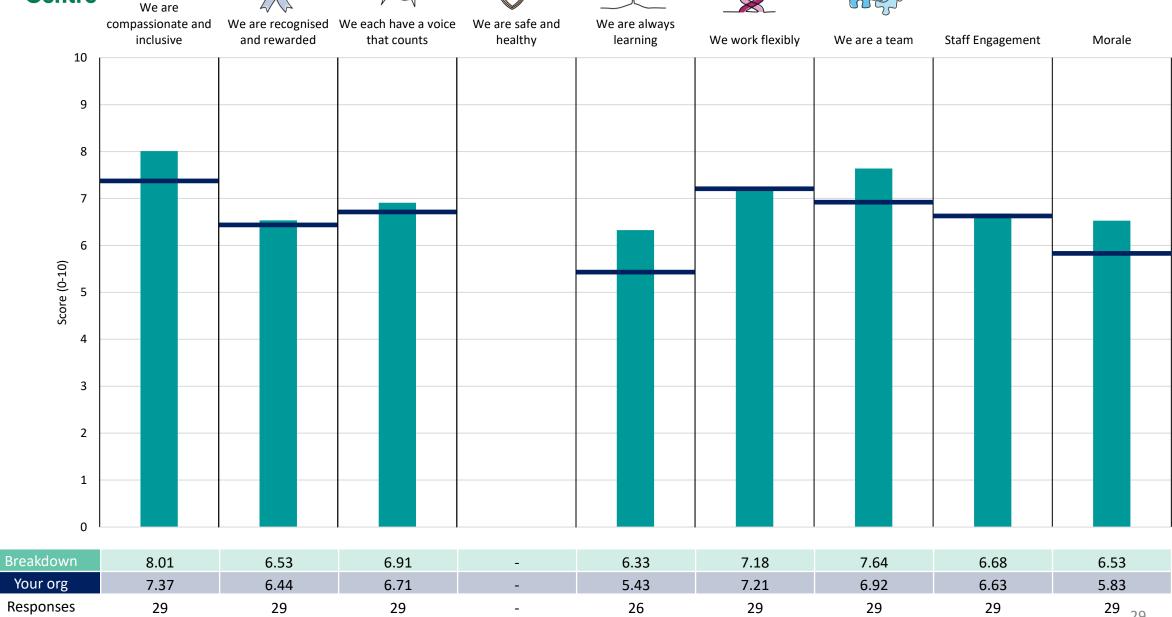

#### **Key features**

Breakdown type and breakdown name are specified in the header.

Breakdown results are presented in the context of the (unweighted) organisation average ('Your org'), so it is easy to tell if a breakdown area is performing better or worse than the organisation average. For all People Promise element and theme results, a higher score is a better result than a lower score

The number of responses feeding into each measures and sub-scores for the given breakdown is specified below the table containing the breakdown and trust scores.

! Note: when there are less than 10 responses in a group, results are suppressed to protect staff confidentiality, for some organisations this could mean that all breakdown results are suppressed.

### Equalities, Innov&Digital Enterprise