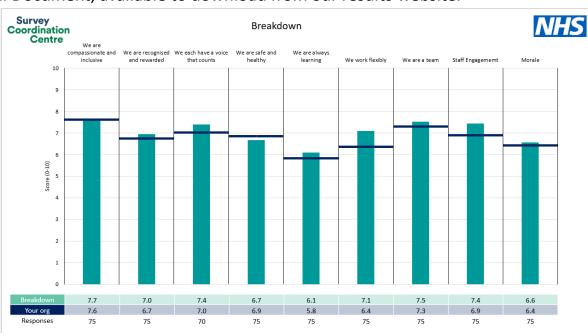

This breakdown report for NHS Bath and North East Somerset, Swindon and Wiltshire ICB contains results by breakdown area for People Promise element and theme results from the 2023 NHS Staff Survey. These results are compared to the unweighted average for your organisation.

**Please note:** It is possible that there are differences between the 'Your org' scores reported in this breakdown report and those in the benchmark report. This is because the results in the benchmark report are weighted to allow for fair comparisons between organisations of a similar type. However, in this report comparisons are made within your organisation so the unweighted organisation result is a more appropriate point of comparison.

#### **Key features**

Breakdown type and breakdown name are specified in the header.

Breakdown results are presented in the context of the (unweighted) organisation average ('Your org'), so it is easy to tell if a breakdown area is performing better or worse than the organisation average. For all People Promise element and theme results, a higher score is a better result than a lower score

The number of responses feeding into each measures and sub-scores for the given breakdown is specified below the table containing the breakdown and trust scores.

! Note: when there are less than 10 responses in a group, results are suppressed to protect staff confidentiality, for some organisations this could mean that all breakdown results are suppressed.