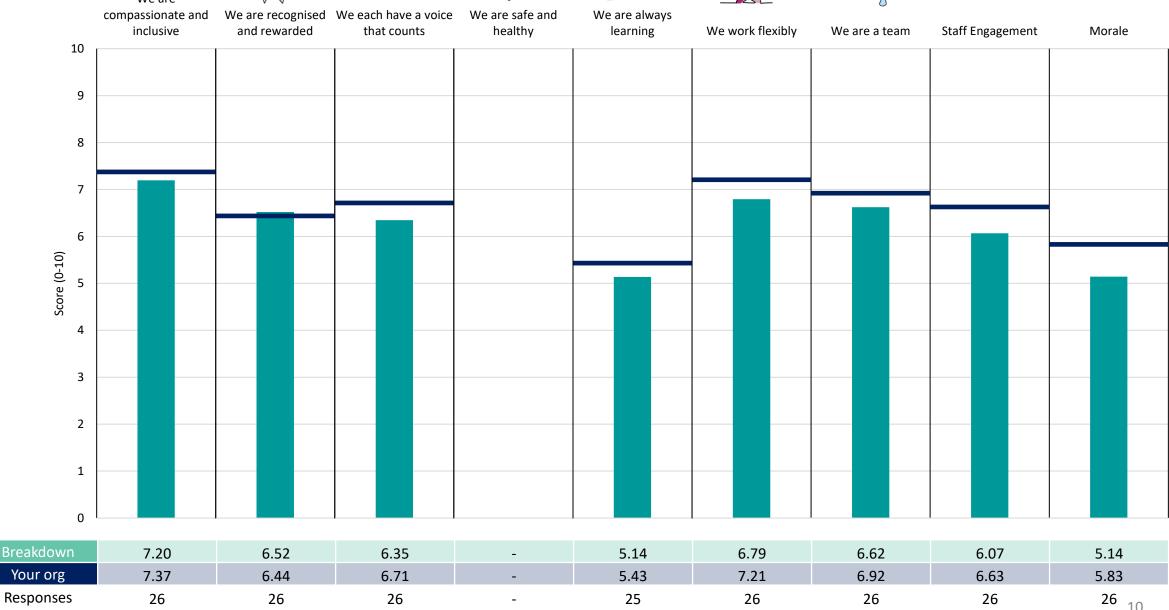

ement and theme results, a higher score is a better result than a lower score

The number of responses feeding into each measures and sub-scores for the given breakdown is specified below the table containing the breakdown and trust scores.



! Note: when there are less than 10 responses in a group, results are suppressed to protect staff confidentiality, for some organisations this could mean that all breakdown results are suppressed.





### Breakdowns 1

NHS Bath and North East Somerset, Swindon and Wiltshire ICB 2023 NHS Staff Survey

### Equalities, Innov&Digital Enterprise















#### **Executive Directorate**













#### Finance Directorate















### Locality Directorate - Swindon





















#### Locality Directorate - Wiltshire





















#### **Medical Directorate**

























### Planning, Contracting, Perf&Corp





















#### Workforce & OD

























### **Breakdowns 2**

NHS Bath and North East Somerset, Swindon and Wiltshire ICB 2023 NHS Staff Survey

### Ad/Bus Supp&Emerg Plan&Ser Plan/Ref





















### **BSW Training Hub**





















### **Business Intelligence**















### CEO/Board Office&Comms





















### **Continuing Healthcare**















### Contract Man&Commissioning&Cancer Al















#### Finance AND Estates & Facilities





















#### Local Swindon & C&A MH & MH Trans































### **Medicines Management Clinical**





















### Nursing & Qual Prog & Urgent Care