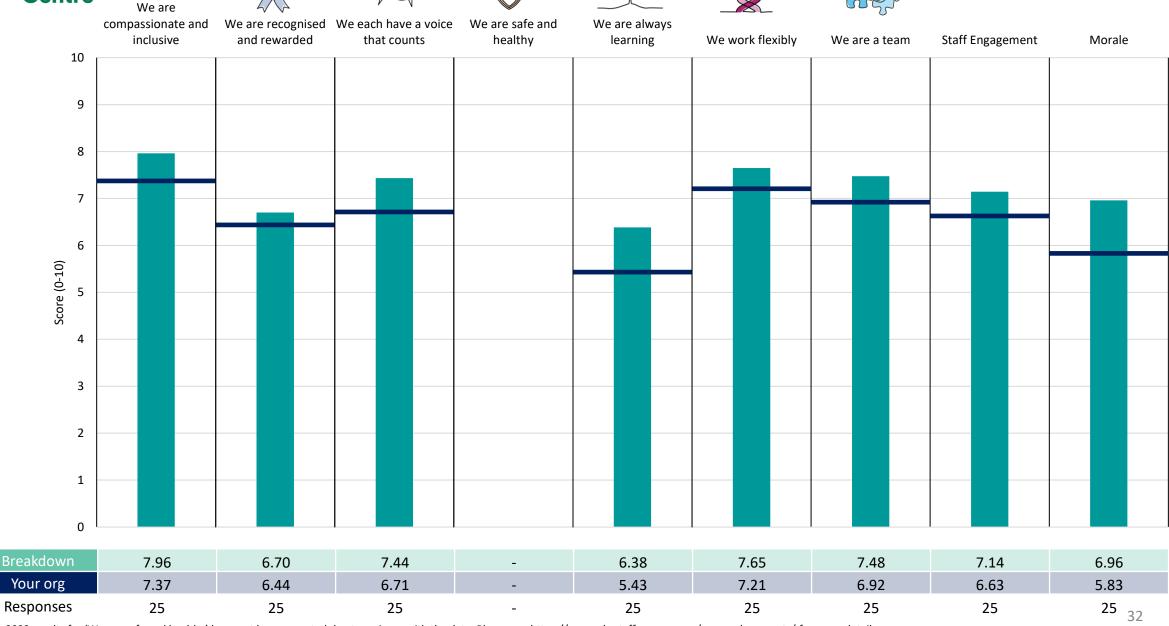

#### **Key features**

Breakdown type and breakdown name are specified in the header.

Breakdown results are presented in the context of the (unweighted) organisation average ('Your org'), so it is easy to tell if a breakdown area is performing better or worse than the organisation average. For all People Promise element and theme results, a higher score is a better result than a lower score

The number of responses feeding into each measures and sub-scores for the given breakdown is specified below the table containing the breakdown and trust scores.

! Note: when there are less than 10 responses in a group, results are suppressed to protect staff confidentiality, for some organisations this could mean that all breakdown results are suppressed.

### Locality Directorate - Swindon