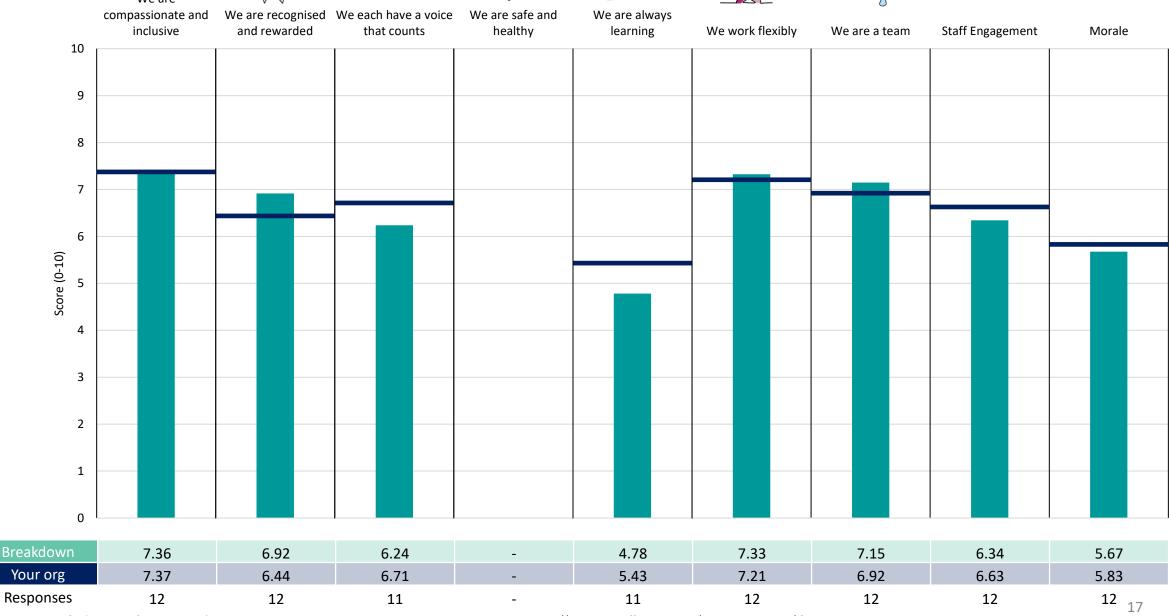

#### **Key features**

Breakdown type and breakdown name are specified in the header.

Breakdown results are presented in the context of the (unweighted) organisation average ('Your org'), so it is easy to tell if a breakdown area is performing better or worse than the organisation average. For all People Promise element and theme results, a higher score is a better result than a lower score

The number of responses feeding into each measures and sub-scores for the given breakdown is specified below the table containing the breakdown and trust scores.

! Note: when there are less than 10 responses in a group, results are suppressed to protect staff confidentiality, for some organisations this could mean that all breakdown results are suppressed.

### Equalities, Innov&Digital Enterprise

#### **Executive Directorate**

#### Finance Directorate

### Locality Directorate - Swindon

#### Locality Directorate - Wiltshire

#### **Medical Directorate**

### Planning, Contracting, Perf&Corp

#### Workforce & OD