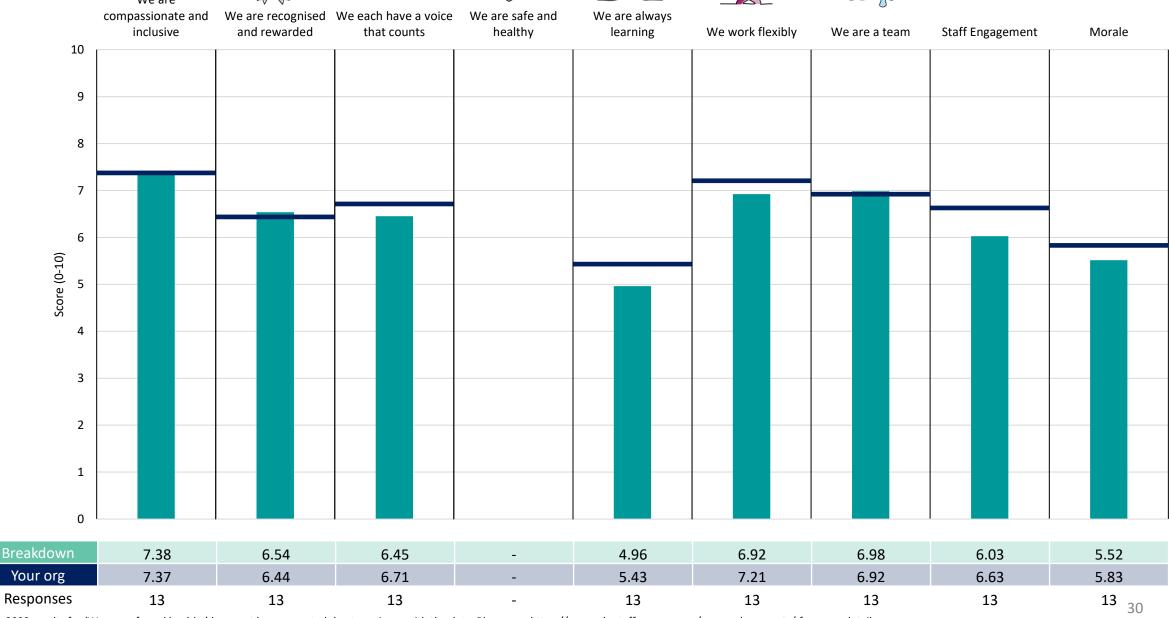

#### **Key features**

Breakdown type and breakdown name are specified in the header.

Breakdown results are presented in the context of the (unweighted) organisation average ('Your org'), so it is easy to tell if a breakdown area is performing better or worse than the organisation average. For all People Promise element and theme results, a higher score is a better result than a lower score

The number of responses feeding into each measures and sub-scores for the given breakdown is specified below the table containing the breakdown and trust scores.

! Note: when there are less than 10 responses in a group, results are suppressed to protect staff confidentiality, for some organisations this could mean that all breakdown results are suppressed.

#### **Executive Directorate**