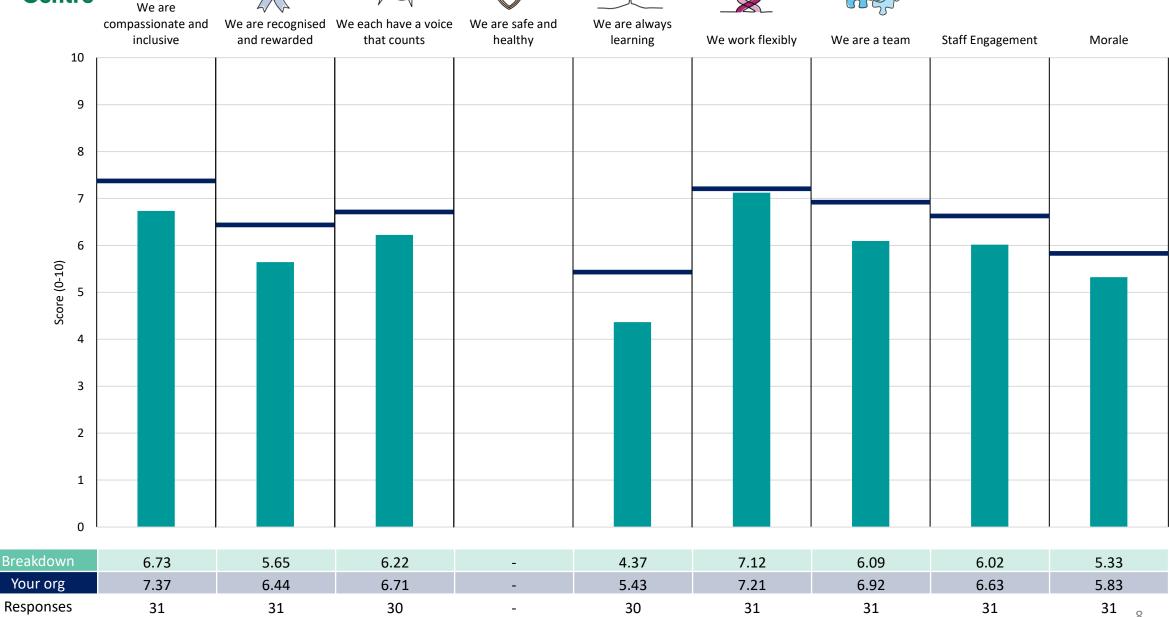

to tell if a breakdown area is performing better or worse than the organisation average. For all People Promise element and theme results, a higher score is a better result than a lower score

The number of responses feeding into each measures and sub-scores for the given breakdown is specified below the table containing the breakdown and trust scores.



! Note: when there are less than 10 responses in a group, results are suppressed to protect staff confidentiality, for some organisations this could mean that all breakdown results are suppressed.





### Breakdowns 1

NHS Bath and North East Somerset, Swindon and Wiltshire ICB 2023 NHS Staff Survey

### Equalities, Innov&Digital Enterprise















#### **Executive Directorate**













#### Finance Directorate















### Locality Directorate - Swindon





















#### Locality Directorate - Wiltshire





















#### **Medical Directorate**

























### Planning, Contracting, Perf&Corp





















#### Workforce & OD

























### **Breakdowns 2**

NHS Bath and North East Somerset, Swindon and Wiltshire ICB 2023 NHS Staff Survey

### Ad/Bus Supp&Emerg Plan&Ser Plan/Ref





















### **BSW Training Hub**





















### **Business Intelligence**















### CEO/Board Office&Comms





















### **Continuing Healthcare**















### Contract Man&Commissioning&Cancer Al















#### Finance AND Estates & Facilities





















#### Local Swindon & C&A MH & MH Trans