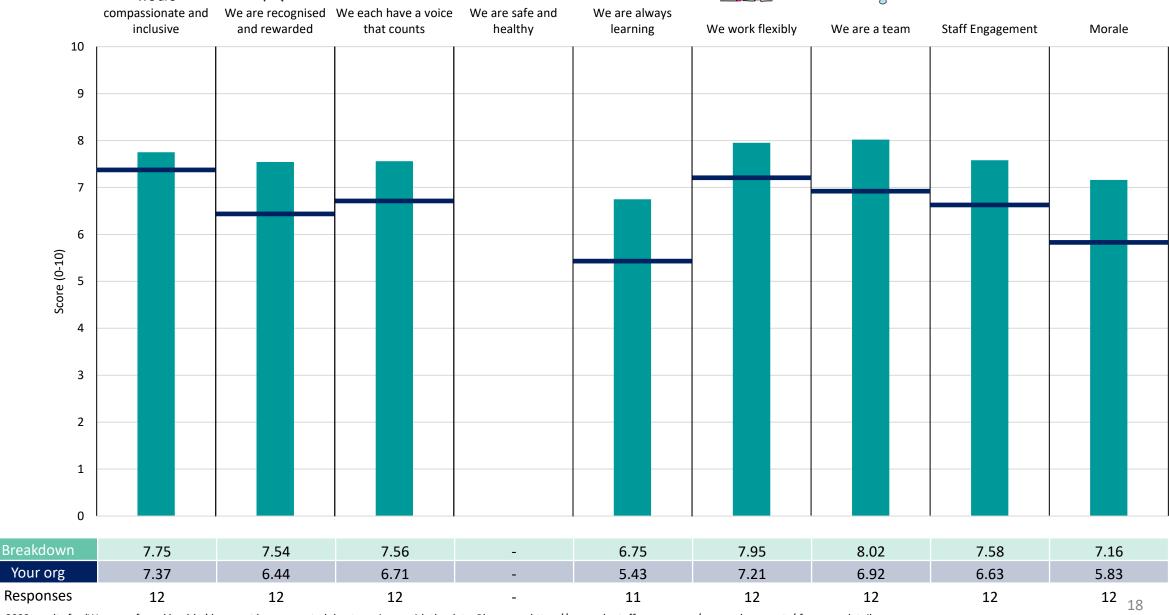

#### **Key features**

Breakdown type and breakdown name are specified in the header.

Breakdown results are presented in the context of the (unweighted) organisation average ('Your org'), so it is easy to tell if a breakdown area is performing better or worse than the organisation average. For all People Promise element and theme results, a higher score is a better result than a lower score

The number of responses feeding into each measures and sub-scores for the given breakdown is specified below the table containing the breakdown and trust scores.

! Note: when there are less than 10 responses in a group, results are suppressed to protect staff confidentiality, for some organisations this could mean that all breakdown results are suppressed.

### Equalities, Innov&Digital Enterprise

#### **Executive Directorate**

#### Finance Directorate

### Locality Directorate - Swindon

#### Locality Directorate - Wiltshire

#### **Medical Directorate**

### Planning, Contracting, Perf&Corp

#### Workforce & OD