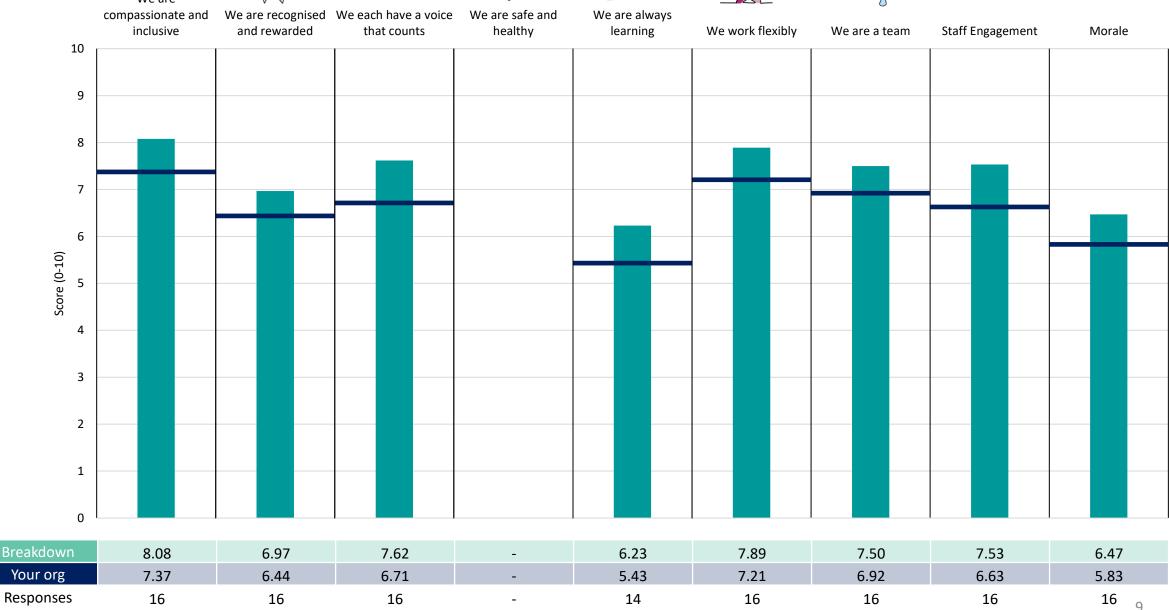

se than the organisation average. For all People Promise element and theme results, a higher score is a better result than a lower score

The number of responses feeding into each measures and sub-scores for the given breakdown is specified below the table containing the breakdown and trust scores.



! Note: when there are less than 10 responses in a group, results are suppressed to protect staff confidentiality, for some organisations this could mean that all breakdown results are suppressed.





### Breakdowns 1

NHS Bath and North East Somerset, Swindon and Wiltshire ICB 2023 NHS Staff Survey

### Equalities, Innov&Digital Enterprise















#### **Executive Directorate**













#### Finance Directorate















### Locality Directorate - Swindon





















#### Locality Directorate - Wiltshire





















#### **Medical Directorate**

























### Planning, Contracting, Perf&Corp





















#### Workforce & OD

























### **Breakdowns 2**

NHS Bath and North East Somerset, Swindon and Wiltshire ICB 2023 NHS Staff Survey

### Ad/Bus Supp&Emerg Plan&Ser Plan/Ref





















### **BSW Training Hub**





















### **Business Intelligence**















### CEO/Board Office&Comms





















### **Continuing Healthcare**















### Contract Man&Commissioning&Cancer Al















#### Finance AND Estates & Facilities





















#### Local Swindon & C&A MH & MH Trans































### **Medicines Management Clinical**