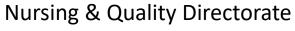

#### **Key features**

Breakdown type and breakdown name are specified in the header.

Breakdown results are presented in the context of the (unweighted) organisation average ('Your org'), so it is easy to tell if a breakdown area is performing better or worse than the organisation average. For all People Promise element and theme results, a higher score is a better result than a lower score

The number of responses feeding into each measures and sub-scores for the given breakdown is specified below the table containing the breakdown and trust scores.

! Note: when there are less than 10 responses in a group, results are suppressed to protect staff confidentiality, for some organisations this could mean that all breakdown results are suppressed.