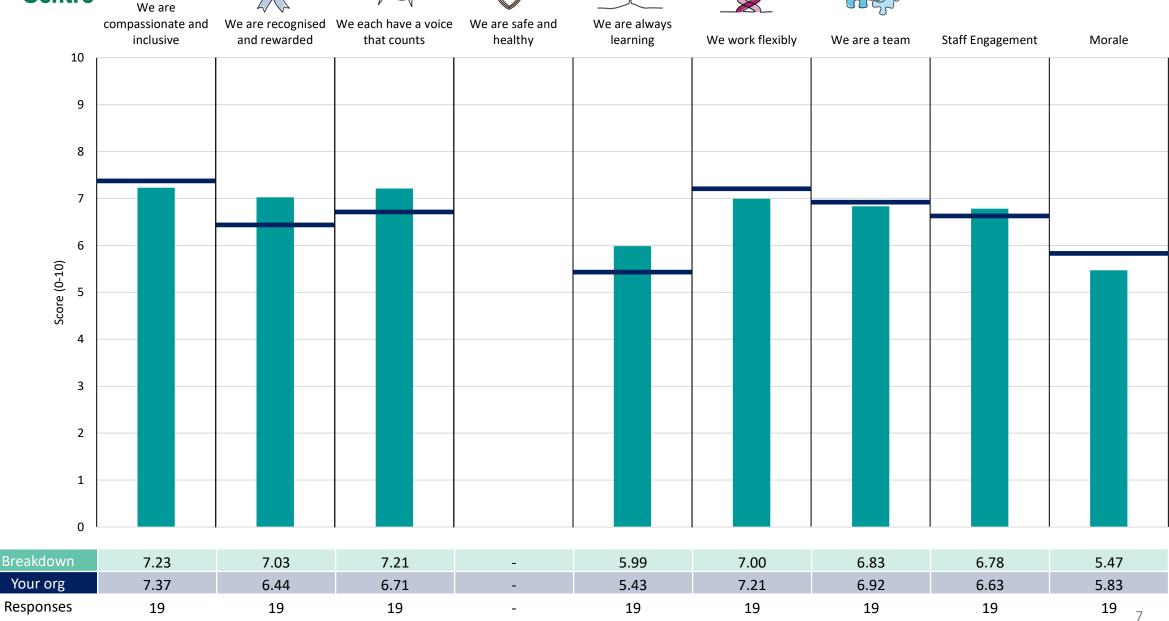

#### **Executive Directorate**

#### **Key features**

Breakdown type and breakdown name are specified in the header.

Breakdown results are presented in the context of the (unweighted) organisation average ('Your org'), so it is easy to tell if a breakdown area is performing better or worse than the organisation average. For all People Promise element and theme results, a higher score is a better result than a lower score

The number of responses feeding into each measures and sub-scores for the given breakdown is specified below the table containing the breakdown and trust scores.

! Note: when there are less than 10 responses in a group, results are suppressed to protect staff confidentiality, for some organisations this could mean that all breakdown results are suppressed.