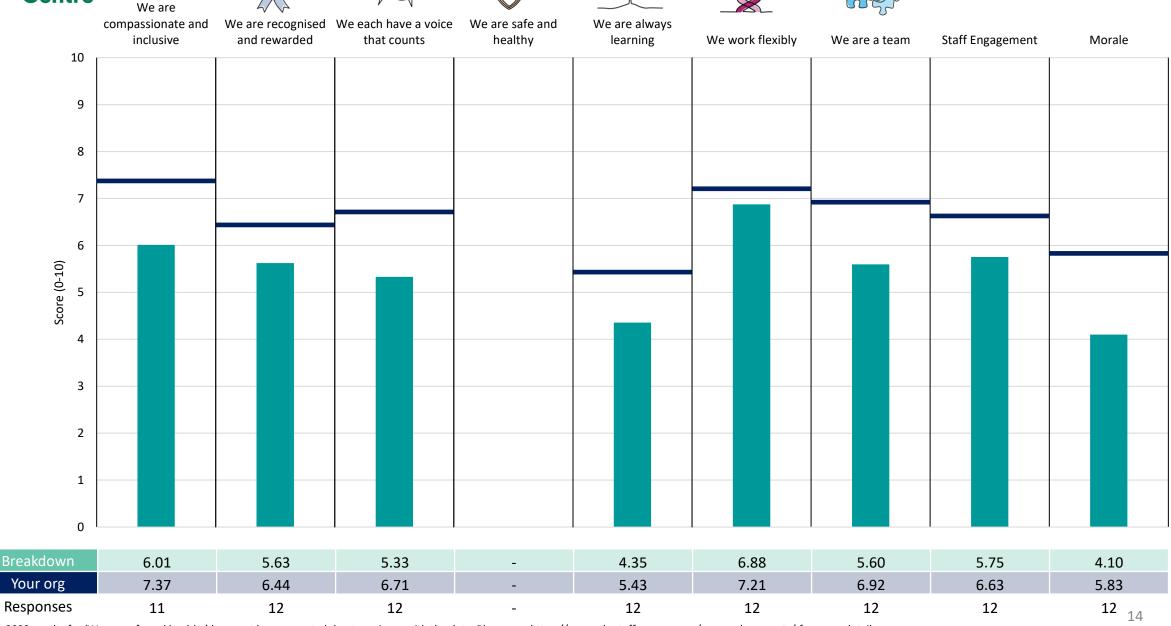

#### **Key features**

Breakdown type and breakdown name are specified in the header.

Breakdown results are presented in the context of the (unweighted) organisation average ('Your org'), so it is easy to tell if a breakdown area is performing better or worse than the organisation average. For all People Promise element and theme results, a higher score is a better result than a lower score

The number of responses feeding into each measures and sub-scores for the given breakdown is specified below the table containing the breakdown and trust scores.

! Note: when there are less than 10 responses in a group, results are suppressed to protect staff confidentiality, for some organisations this could mean that all breakdown results are suppressed.

### Equalities, Innov&Digital Enterprise

#### **Executive Directorate**

#### Finance Directorate

### Locality Directorate - Swindon

#### Locality Directorate - Wiltshire

#### **Medical Directorate**

### Planning, Contracting, Perf&Corp

#### Workforce & OD