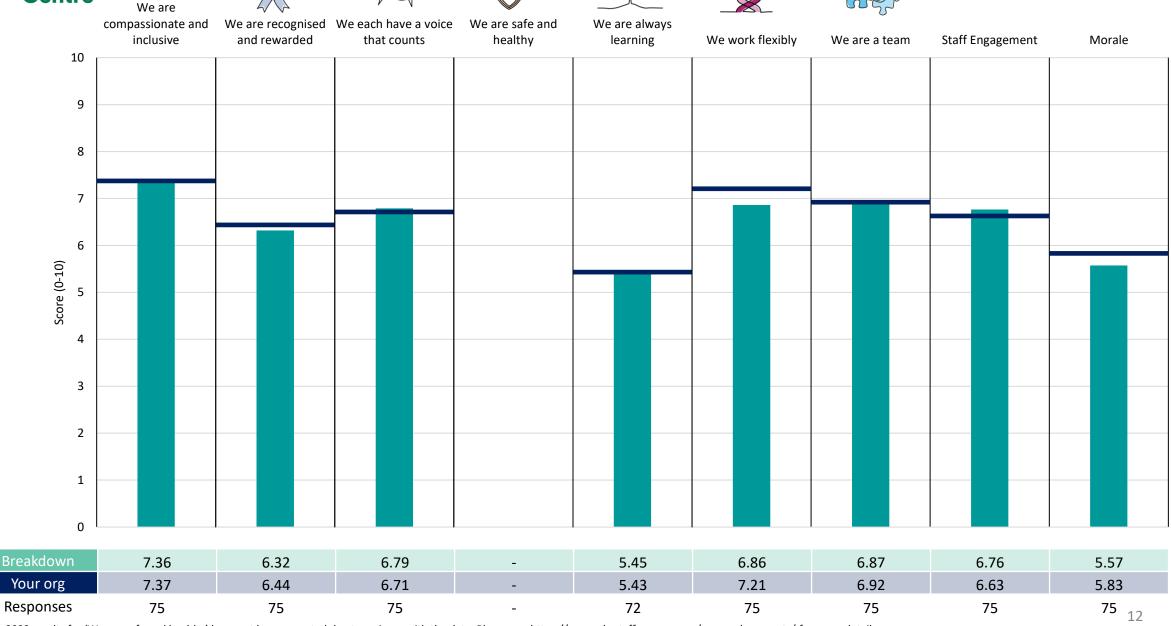

#### **Key features**

Breakdown type and breakdown name are specified in the header.

Breakdown results are presented in the context of the (unweighted) organisation average ('Your org'), so it is easy to tell if a breakdown area is performing better or worse than the organisation average. For all People Promise element and theme results, a higher score is a better result than a lower score

The number of responses feeding into each measures and sub-scores for the given breakdown is specified below the table containing the breakdown and trust scores.

! Note: when there are less than 10 responses in a group, results are suppressed to protect staff confidentiality, for some organisations this could mean that all breakdown results are suppressed.