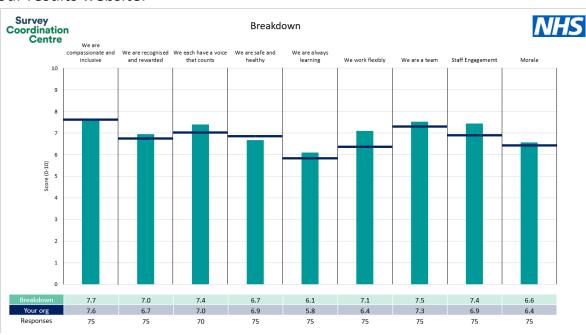

s used in this report were provided and defined by NHS Greater Manchester ICB. Details of how the People Promise element and theme scores were calculated are included in the Technical Document, available to download from our results website.

## **Key features**

Breakdown type and breakdown name are specified in the header.

Breakdown results are presented in the context of the (unweighted) organisation average ('Your org'), so it is easy to tell if a breakdown area is performing better or worse than the organisation average. For all People Promise element and theme results, a higher score is a better result than a lower score

The number of responses feeding into each measures and sub-scores for the given breakdown is specified below the table containing the breakdown and trust scores.



! Note: when there are less than 10 responses in a group, results are suppressed to protect staff confidentiality, for some organisations this could mean that all breakdown results are suppressed.





# Breakdowns 1

NHS Greater Manchester ICB 2023 NHS Staff Survey

#### 443 NHS Trafford





















#### 450 NHS Bolton





















## 451 NHS Stockport





















## 458 NHS Tameside and Glossop





















## 498 NHS Wigan Borough





















#### 892 NHS Salford





















## 893 NHS Heywood, Middleton & Rochdale





















## 894 NHS Bury





















#### 895 NHS Oldham





















#### 896 NHS Manchester





















#### 896 NHS Pan GM Function