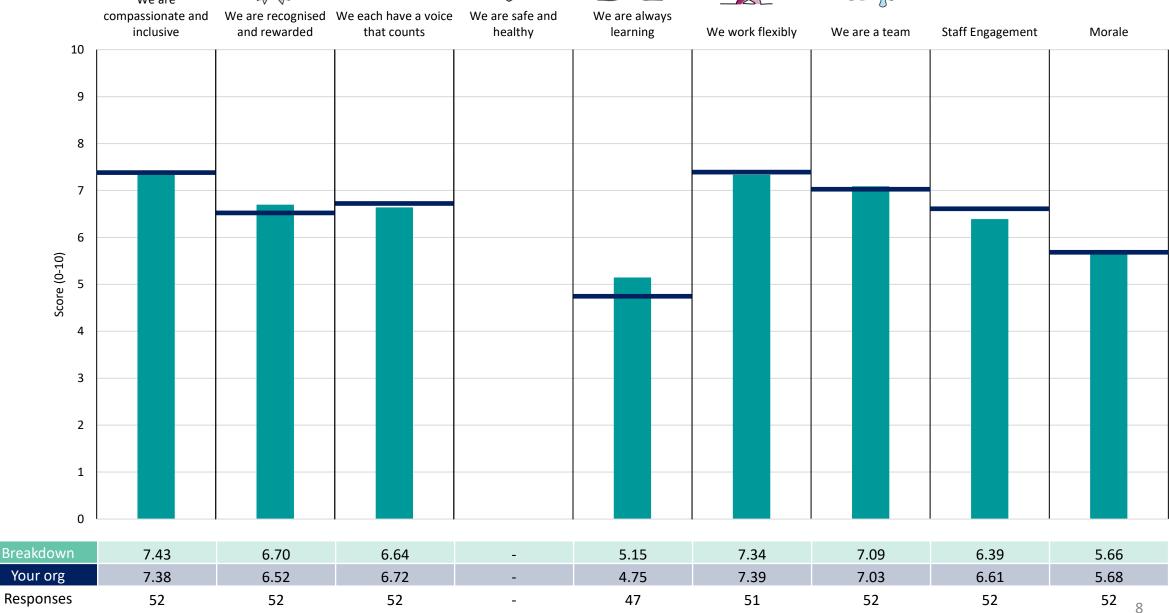

#### 443 NHS Trafford

#### 450 NHS Bolton

## 451 NHS Stockport

## 458 NHS Tameside and Glossop

## 498 NHS Wigan Borough

#### 892 NHS Salford

## 893 NHS Heywood, Middleton & Rochdale

## 894 NHS Bury

#### 895 NHS Oldham

#### 896 NHS Manchester

#### 896 NHS Pan GM Function