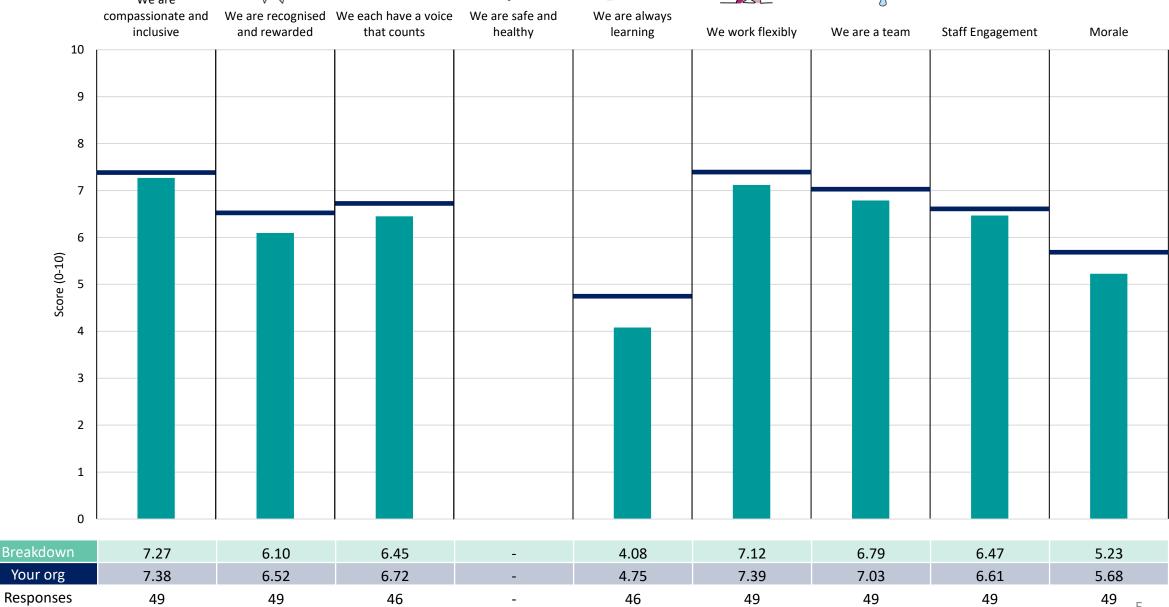

in the header.

Breakdown results are presented in the context of the (unweighted) organisation average ('Your org'), so it is easy to tell if a breakdown area is performing better or worse than the organisation average. For all People Promise element and theme results, a higher score is a better result than a lower score

The number of responses feeding into each measures and sub-scores for the given breakdown is specified below the table containing the breakdown and trust scores.



! Note: when there are less than 10 responses in a group, results are suppressed to protect staff confidentiality, for some organisations this could mean that all breakdown results are suppressed.





# Breakdowns 1

NHS Greater Manchester ICB 2023 NHS Staff Survey

#### 443 NHS Trafford





















#### 450 NHS Bolton





















## 451 NHS Stockport





















## 458 NHS Tameside and Glossop





















## 498 NHS Wigan Borough





















#### 892 NHS Salford





















## 893 NHS Heywood, Middleton & Rochdale





















## 894 NHS Bury





















#### 895 NHS Oldham





















#### 896 NHS Manchester





















#### 896 NHS Pan GM Function