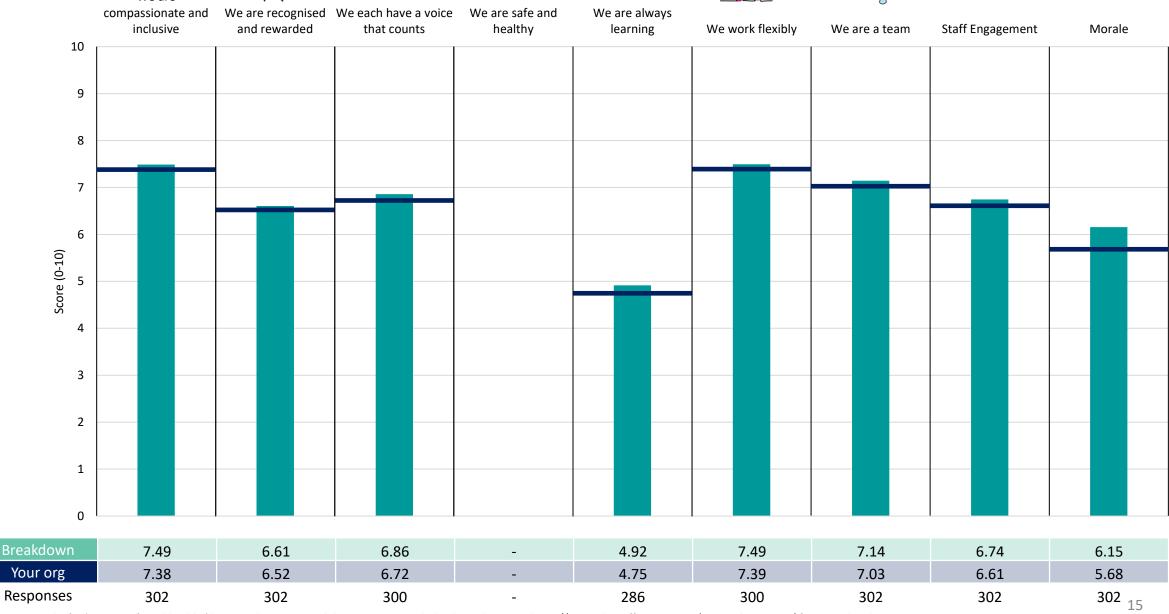

## **Key features**

Breakdown type and breakdown name are specified in the header.

Breakdown results are presented in the context of the (unweighted) organisation average ('Your org'), so it is easy to tell if a breakdown area is performing better or worse than the organisation average. For all People Promise element and theme results, a higher score is a better result than a lower score

The number of responses feeding into each measures and sub-scores for the given breakdown is specified below the table containing the breakdown and trust scores.

! Note: when there are less than 10 responses in a group, results are suppressed to protect staff confidentiality, for some organisations this could mean that all breakdown results are suppressed.