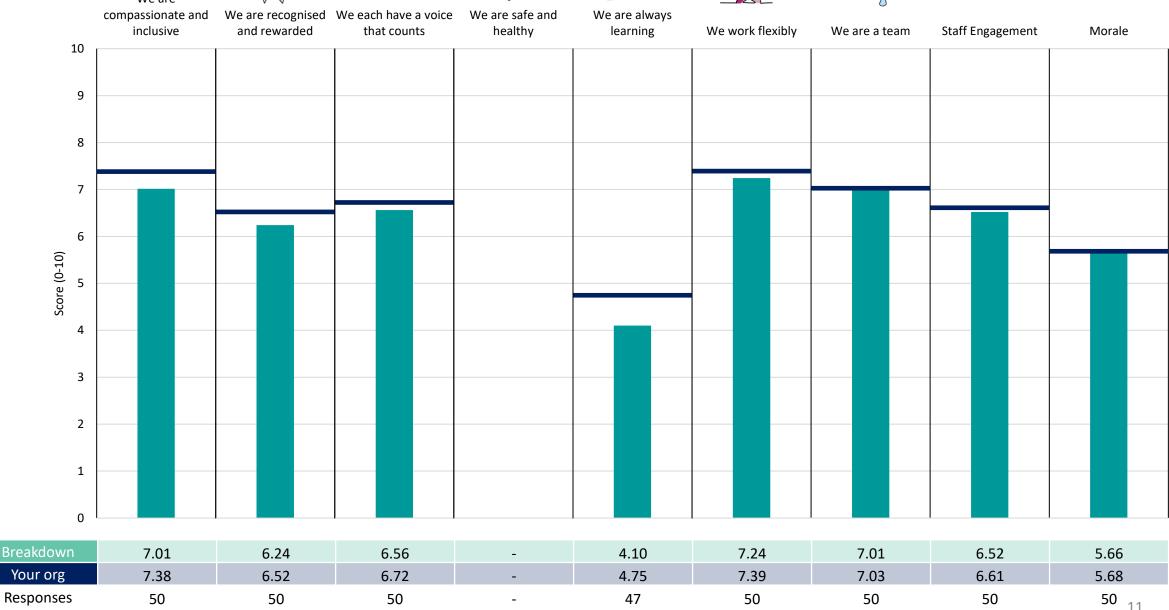

is a better result than a lower score

The number of responses feeding into each measures and sub-scores for the given breakdown is specified below the table containing the breakdown and trust scores.



! Note: when there are less than 10 responses in a group, results are suppressed to protect staff confidentiality, for some organisations this could mean that all breakdown results are suppressed.





# Breakdowns 1

NHS Greater Manchester ICB 2023 NHS Staff Survey

#### 443 NHS Trafford





















#### 450 NHS Bolton





















## 451 NHS Stockport





















## 458 NHS Tameside and Glossop





















## 498 NHS Wigan Borough





















#### 892 NHS Salford





















## 893 NHS Heywood, Middleton & Rochdale





















## 894 NHS Bury





















#### 895 NHS Oldham





















#### 896 NHS Manchester





















#### 896 NHS Pan GM Function