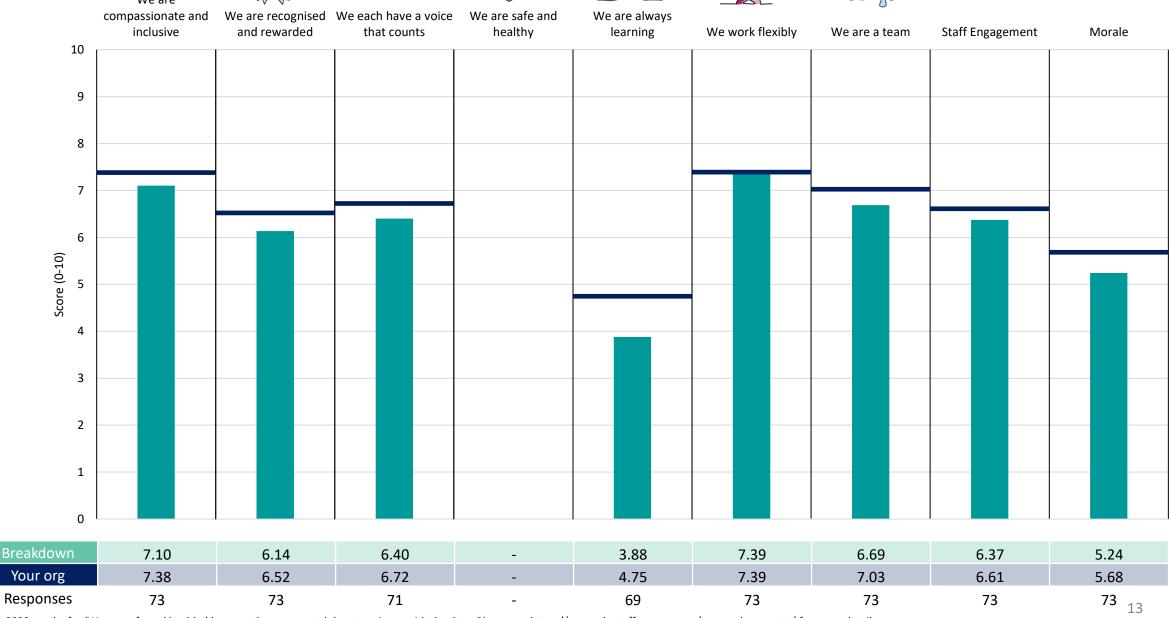

ach measures and sub-scores for the given breakdown is specified below the table containing the breakdown and trust scores.



! Note: when there are less than 10 responses in a group, results are suppressed to protect staff confidentiality, for some organisations this could mean that all breakdown results are suppressed.





# Breakdowns 1

NHS Greater Manchester ICB 2023 NHS Staff Survey

#### 443 NHS Trafford





















#### 450 NHS Bolton





















## 451 NHS Stockport





















## 458 NHS Tameside and Glossop





















## 498 NHS Wigan Borough





















#### 892 NHS Salford





















## 893 NHS Heywood, Middleton & Rochdale





















## 894 NHS Bury





















#### 895 NHS Oldham





















#### 896 NHS Manchester





















#### 896 NHS Pan GM Function