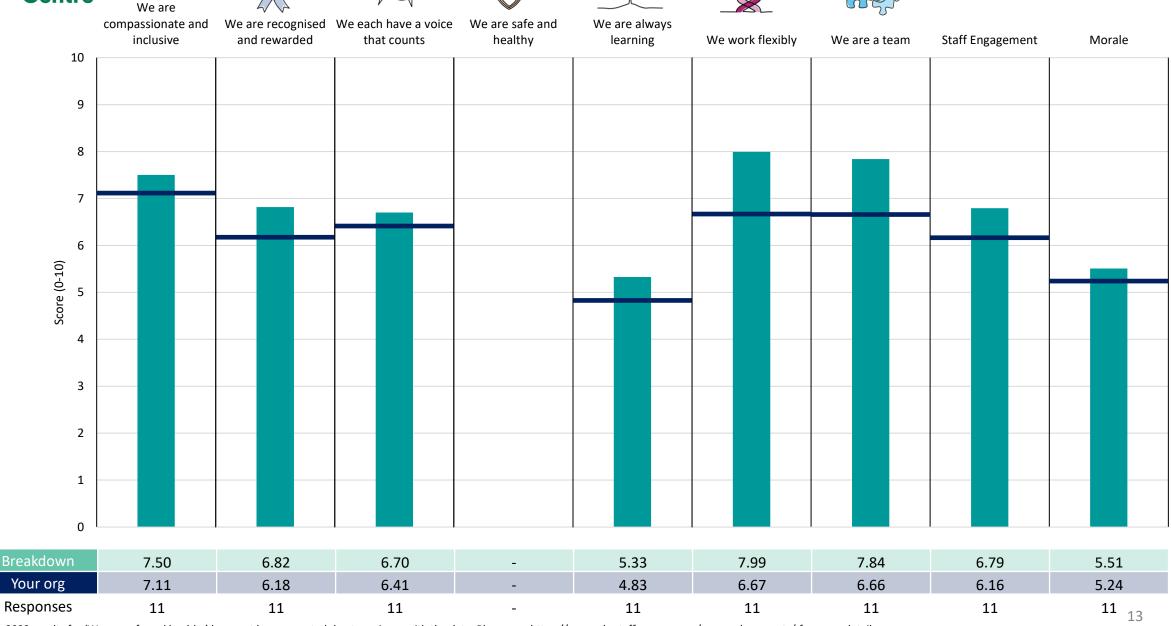

#### People Promise element and Theme results – Breakdowns 1

5

| Corporate Affairs/IT      | 6  |
|---------------------------|----|
| Delivery & Transformation | 7  |
| Finance & Contracting     | 8  |
| Individual Commissioning  | 9  |
| Medicines Management      | 10 |
| Nursing & Quality         | 11 |
| POD                       | 12 |
| <u>People</u>             | 13 |
| RAS/TRAQS                 | 14 |

#### **Key features**

Breakdown type and breakdown name are specified in the header.

Breakdown results are presented in the context of the (unweighted) organisation average ('Your org'), so it is easy to tell if a breakdown area is performing better or worse than the organisation average. For all People Promise element and theme results, a higher score is a better result than a lower score

The number of responses feeding into each measures and sub-scores for the given breakdown is specified below the table containing the breakdown and trust scores.

! Note: when there are less than 10 responses in a group, results are suppressed to protect staff confidentiality, for some organisations this could mean that all breakdown results are suppressed.