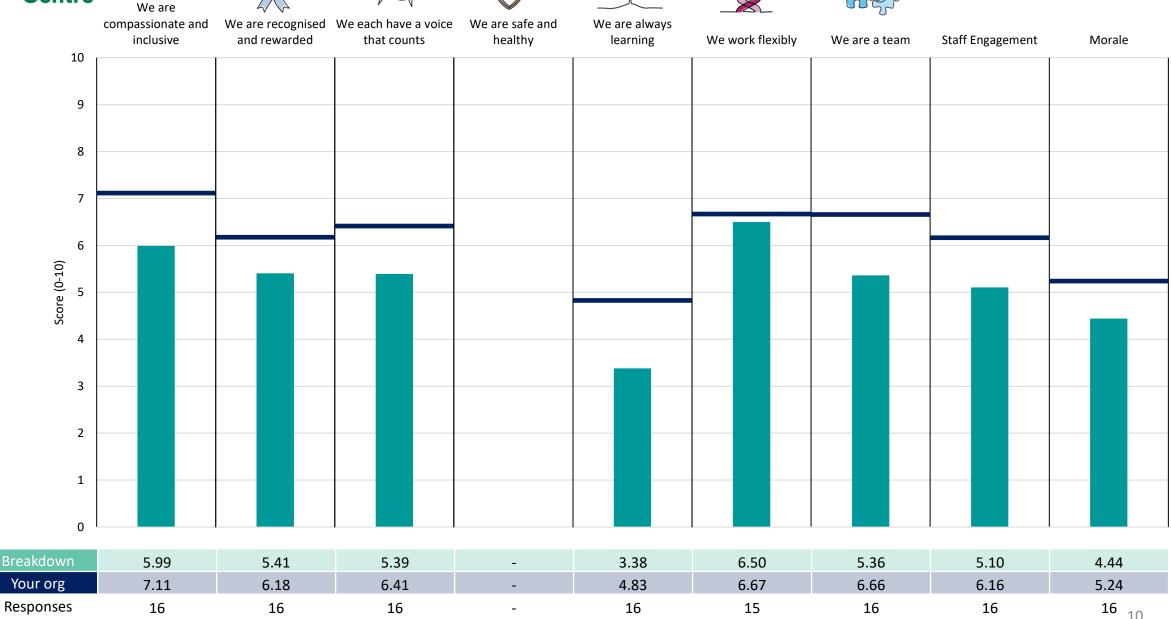

the organisation average. For all People Promise element and theme results, a higher score is a better result than a lower score

The number of responses feeding into each measures and sub-scores for the given breakdown is specified below the table containing the breakdown and trust scores.



! Note: when there are less than 10 responses in a group, results are suppressed to protect staff confidentiality, for some organisations this could mean that all breakdown results are suppressed.





### **Breakdowns 1**

NHS Shropshire, Telford and Wrekin ICB 2023 NHS Staff Survey

#### Corporate Affairs/IT













#### **Delivery & Transformation**















#### Finance & Contracting

















#### **Individual Commissioning**













#### Medicines Management















#### Nursing & Quality



















































#### RAS/TRAQS

























### **Breakdowns 2**

NHS Shropshire, Telford and Wrekin ICB 2023 NHS Staff Survey

#### Other