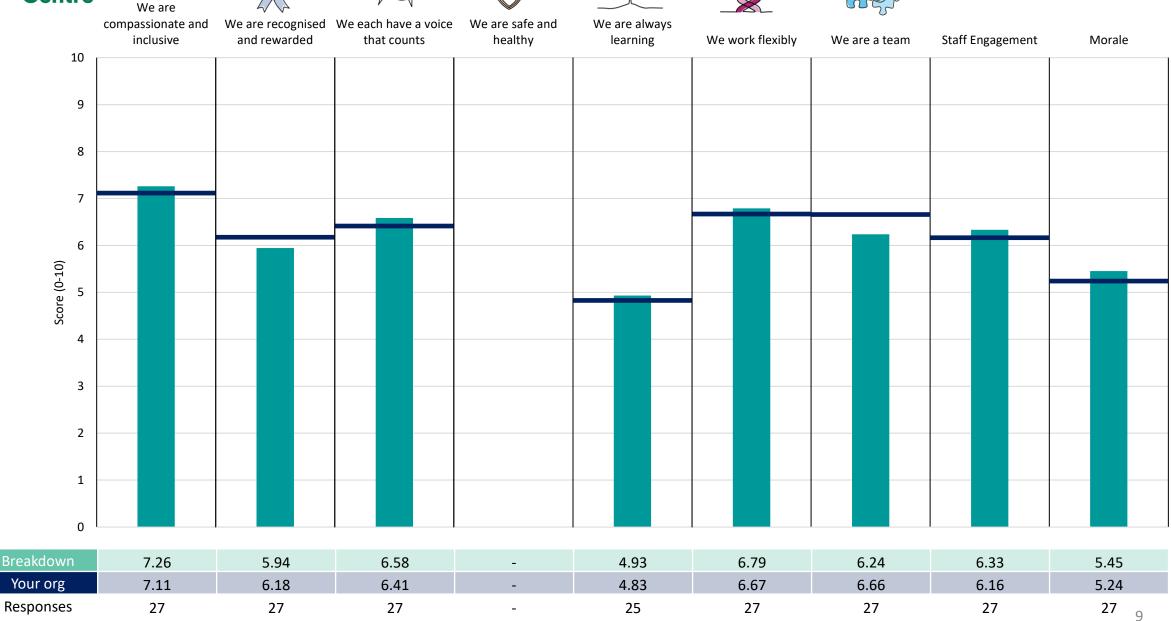

area is performing better or worse than the organisation average. For all People Promise element and theme results, a higher score is a better result than a lower score

The number of responses feeding into each measures and sub-scores for the given breakdown is specified below the table containing the breakdown and trust scores.



! Note: when there are less than 10 responses in a group, results are suppressed to protect staff confidentiality, for some organisations this could mean that all breakdown results are suppressed.





### **Breakdowns 1**

NHS Shropshire, Telford and Wrekin ICB 2023 NHS Staff Survey

#### Corporate Affairs/IT













#### **Delivery & Transformation**















#### Finance & Contracting

















#### **Individual Commissioning**













#### Medicines Management















#### Nursing & Quality



















































#### RAS/TRAQS

























### **Breakdowns 2**

NHS Shropshire, Telford and Wrekin ICB 2023 NHS Staff Survey

#### Other