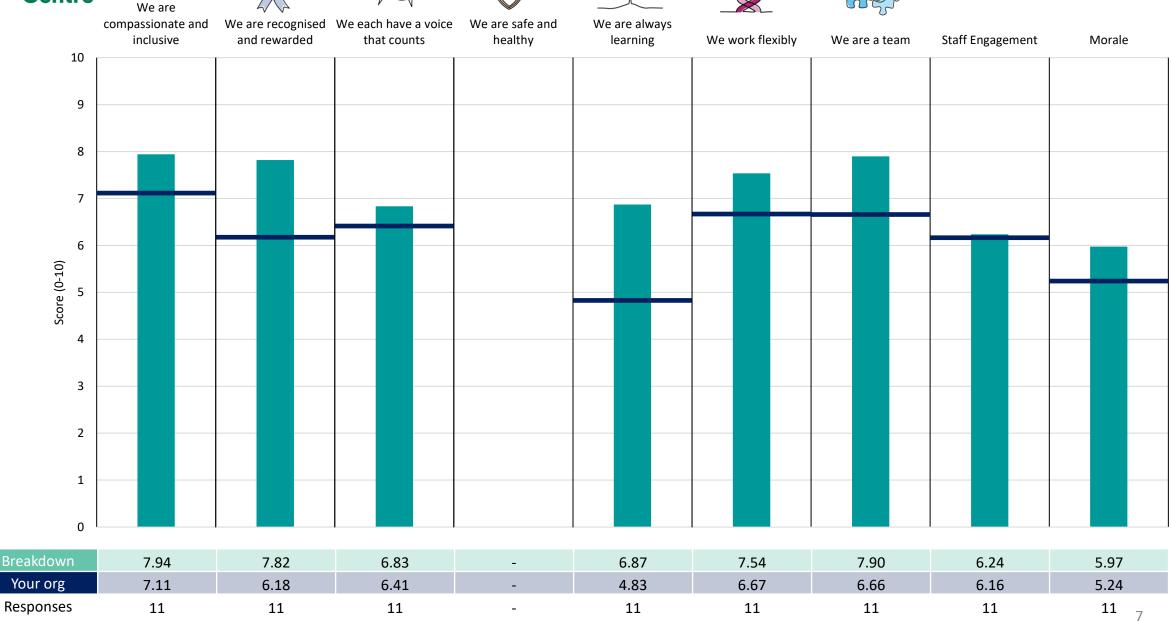

of the (unweighted) organisation average ('Your org'), so it is easy to tell if a breakdown area is performing better or worse than the organisation average. For all People Promise element and theme results, a higher score is a better result than a lower score

The number of responses feeding into each measures and sub-scores for the given breakdown is specified below the table containing the breakdown and trust scores.



! Note: when there are less than 10 responses in a group, results are suppressed to protect staff confidentiality, for some organisations this could mean that all breakdown results are suppressed.





### **Breakdowns 1**

NHS Shropshire, Telford and Wrekin ICB 2023 NHS Staff Survey

#### Corporate Affairs/IT













#### **Delivery & Transformation**















#### Finance & Contracting

















#### **Individual Commissioning**













#### Medicines Management















#### Nursing & Quality



















































#### RAS/TRAQS

























### **Breakdowns 2**

NHS Shropshire, Telford and Wrekin ICB 2023 NHS Staff Survey

#### Other