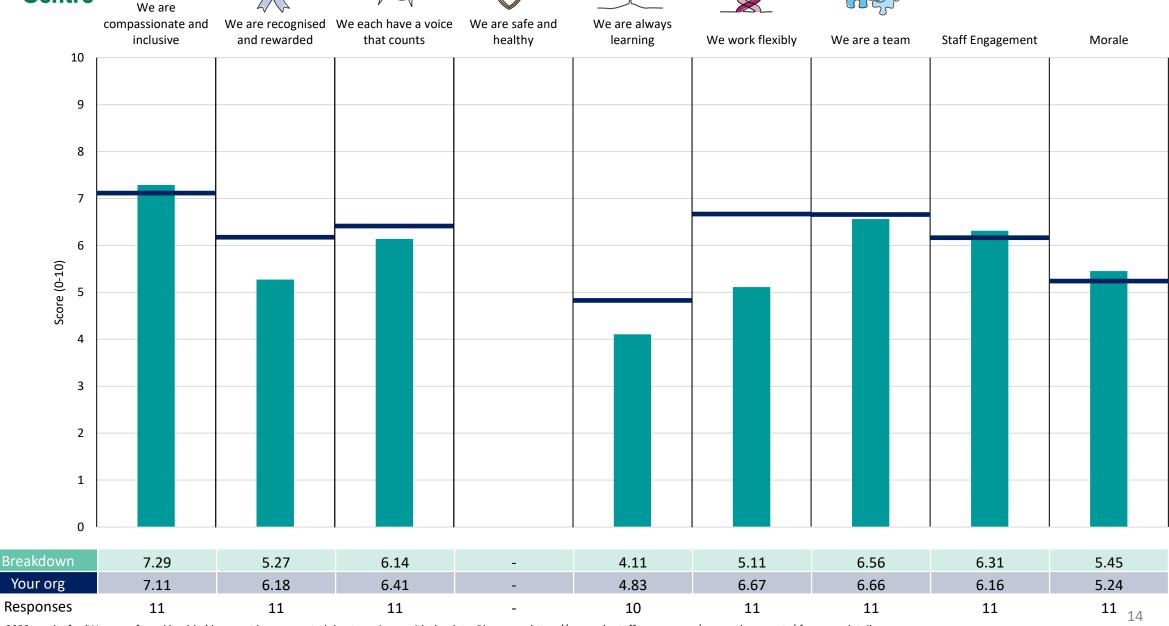

#### People Promise element and Theme results – Breakdowns 1

5

| Corporate Affairs/IT      | 6  |
|---------------------------|----|
| Delivery & Transformation | 7  |
| Finance & Contracting     | 8  |
| Individual Commissioning  | 9  |
| Medicines Management      | 10 |
| Nursing & Quality         | 11 |
| POD                       | 12 |
| <u>People</u>             | 13 |
| RAS/TRAQS                 | 14 |

#### **Key features**

Breakdown type and breakdown name are specified in the header.

Breakdown results are presented in the context of the (unweighted) organisation average ('Your org'), so it is easy to tell if a breakdown area is performing better or worse than the organisation average. For all People Promise element and theme results, a higher score is a better result than a lower score

The number of responses feeding into each measures and sub-scores for the given breakdown is specified below the table containing the breakdown and trust scores.

! Note: when there are less than 10 responses in a group, results are suppressed to protect staff confidentiality, for some organisations this could mean that all breakdown results are suppressed.