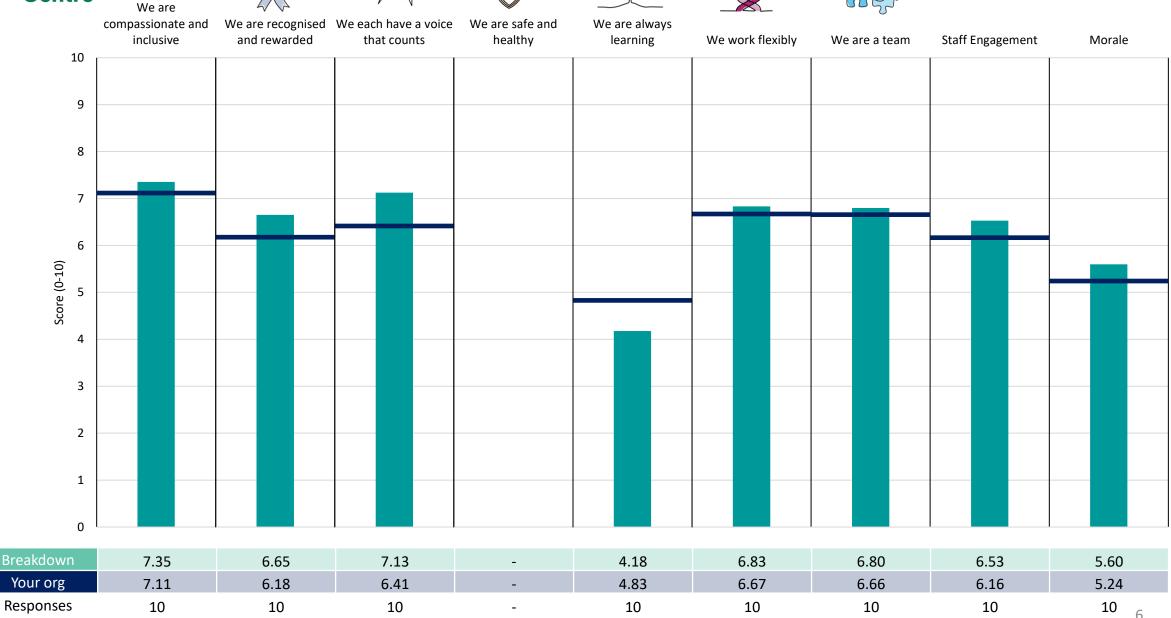

#### **Key features**

Breakdown type and breakdown name are specified in the header.

Breakdown results are presented in the context of the (unweighted) organisation average ('Your org'), so it is easy to tell if a breakdown area is performing better or worse than the organisation average. For all People Promise element and theme results, a higher score is a better result than a lower score

The number of responses feeding into each measures and sub-scores for the given breakdown is specified below the table containing the breakdown and trust scores.

! Note: when there are less than 10 responses in a group, results are suppressed to protect staff confidentiality, for some organisations this could mean that all breakdown results are suppressed.

#### **Delivery & Transformation**