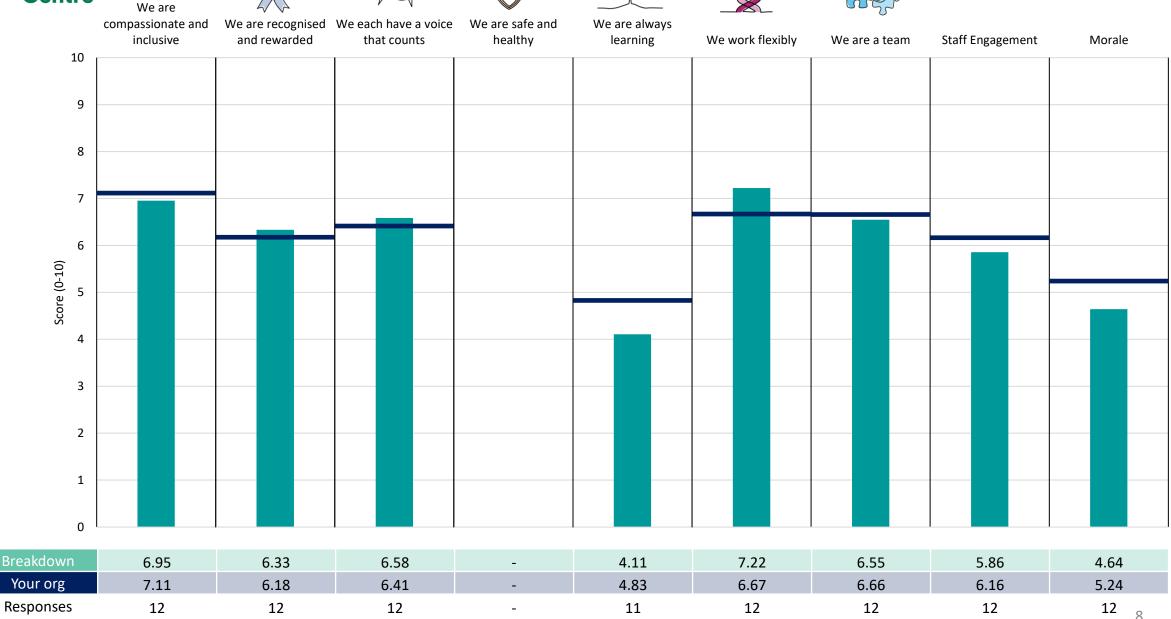

our org'), so it is easy to tell if a breakdown area is performing better or worse than the organisation average. For all People Promise element and theme results, a higher score is a better result than a lower score

The number of responses feeding into each measures and sub-scores for the given breakdown is specified below the table containing the breakdown and trust scores.



! Note: when there are less than 10 responses in a group, results are suppressed to protect staff confidentiality, for some organisations this could mean that all breakdown results are suppressed.





### **Breakdowns 1**

NHS Shropshire, Telford and Wrekin ICB 2023 NHS Staff Survey

#### Corporate Affairs/IT













#### **Delivery & Transformation**















#### Finance & Contracting

















#### **Individual Commissioning**













#### Medicines Management















#### Nursing & Quality



















































#### RAS/TRAQS

























### **Breakdowns 2**

NHS Shropshire, Telford and Wrekin ICB 2023 NHS Staff Survey

#### Other