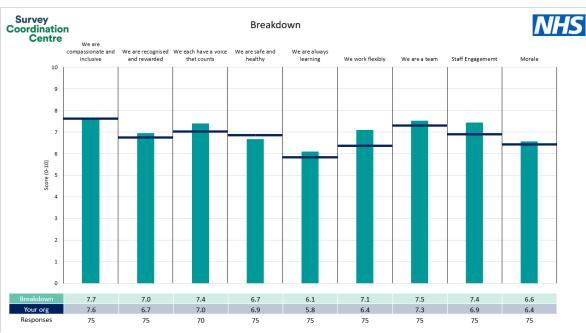

#### **Key features**

Breakdown type and breakdown name are specified in the header.

Breakdown results are presented in the context of the (unweighted) organisation average ('Your org'), so it is easy to tell if a breakdown area is performing better or worse than the organisation average. For all People Promise element and theme results, a higher score is a better result than a lower score

The number of responses feeding into each measures and sub-scores for the given breakdown is specified below the table containing the breakdown and trust scores.

! Note: when there are less than 10 responses in a group, results are suppressed to protect staff confidentiality, for some organisations this could mean that all breakdown results are suppressed.

### **Breakdowns 1**

NHS Shropshire, Telford and Wrekin ICB 2023 NHS Staff Survey