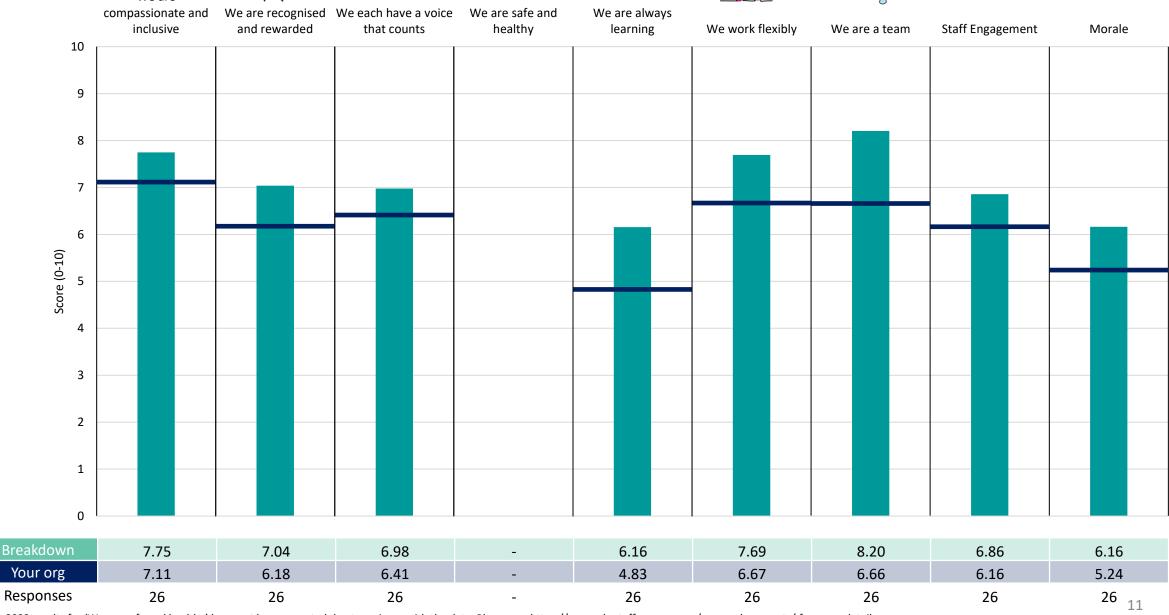

mise element and theme results, a higher score is a better result than a lower score

The number of responses feeding into each measures and sub-scores for the given breakdown is specified below the table containing the breakdown and trust scores.



! Note: when there are less than 10 responses in a group, results are suppressed to protect staff confidentiality, for some organisations this could mean that all breakdown results are suppressed.





### **Breakdowns 1**

NHS Shropshire, Telford and Wrekin ICB 2023 NHS Staff Survey

#### Corporate Affairs/IT













#### **Delivery & Transformation**















#### Finance & Contracting

















#### **Individual Commissioning**













#### Medicines Management















#### Nursing & Quality



















































#### RAS/TRAQS

























### **Breakdowns 2**

NHS Shropshire, Telford and Wrekin ICB 2023 NHS Staff Survey

#### Other