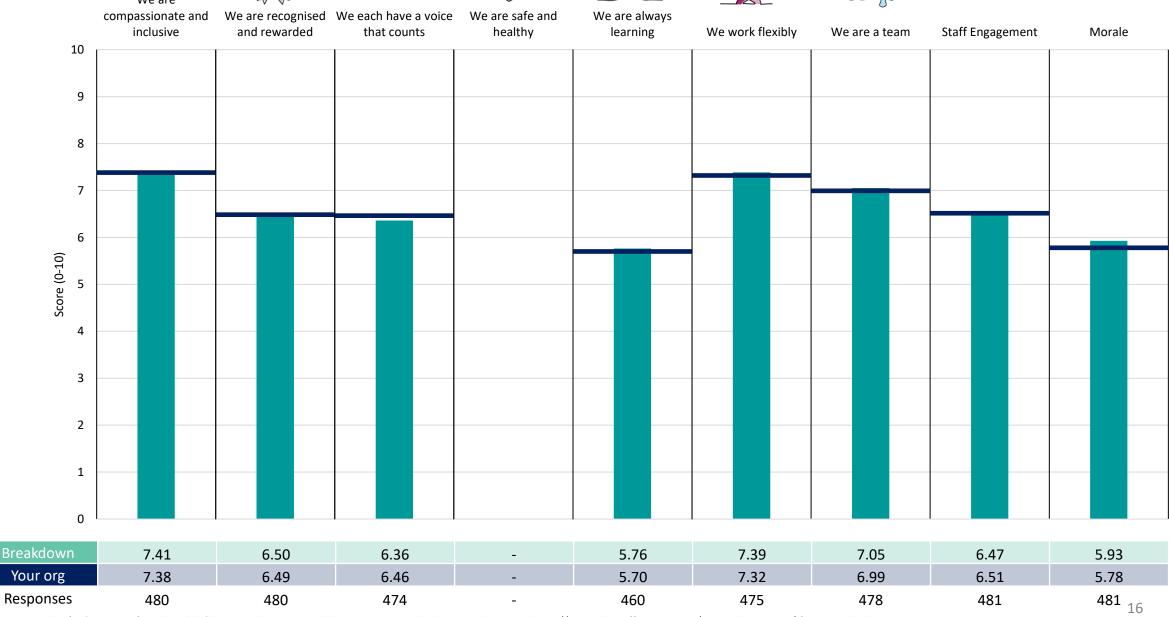

#### **Chief Medical Office**

#### **Key features**

Breakdown type and breakdown name are specified in the header.

Breakdown results are presented in the context of the (unweighted) organisation average ('Your org'), so it is easy to tell if a breakdown area is performing better or worse than the organisation average. For all People Promise element and theme results, a higher score is a better result than a lower score

The number of responses feeding into each measures and sub-scores for the given breakdown is specified below the table containing the breakdown and trust scores.

! Note: when there are less than 10 responses in a group, results are suppressed to protect staff confidentiality, for some organisations this could mean that all breakdown results are suppressed.