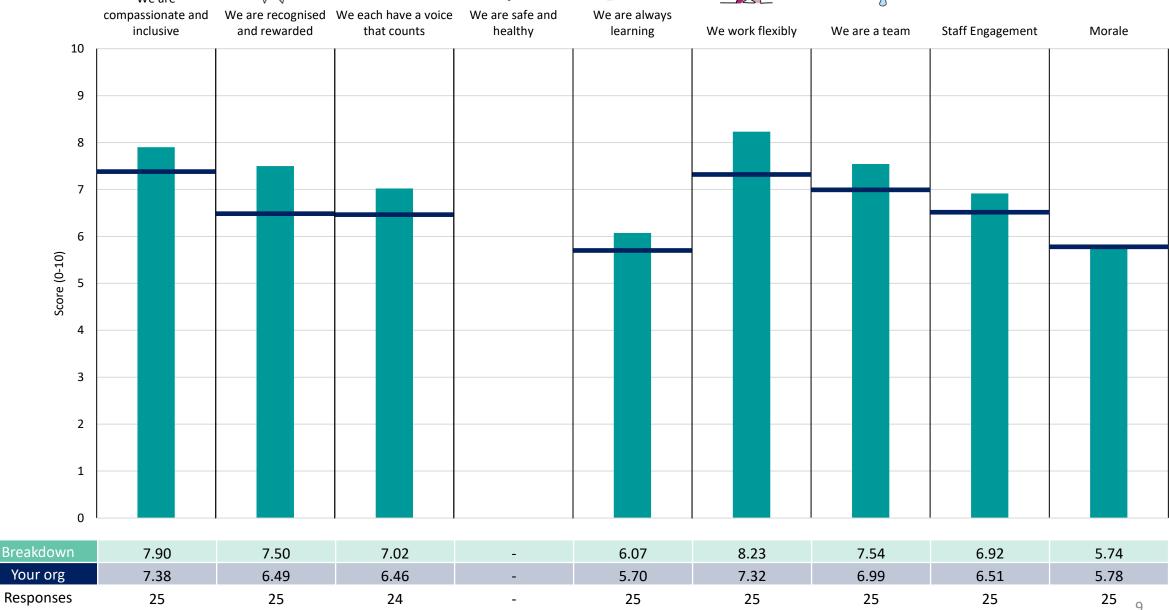

## Chief of Delivery Directorate

#### **Key features**

Breakdown type and breakdown name are specified in the header.

Breakdown results are presented in the context of the (unweighted) organisation average ('Your org'), so it is easy to tell if a breakdown area is performing better or worse than the organisation average. For all People Promise element and theme results, a higher score is a better result than a lower score

The number of responses feeding into each measures and sub-scores for the given breakdown is specified below the table containing the breakdown and trust scores.

! Note: when there are less than 10 responses in a group, results are suppressed to protect staff confidentiality, for some organisations this could mean that all breakdown results are suppressed.