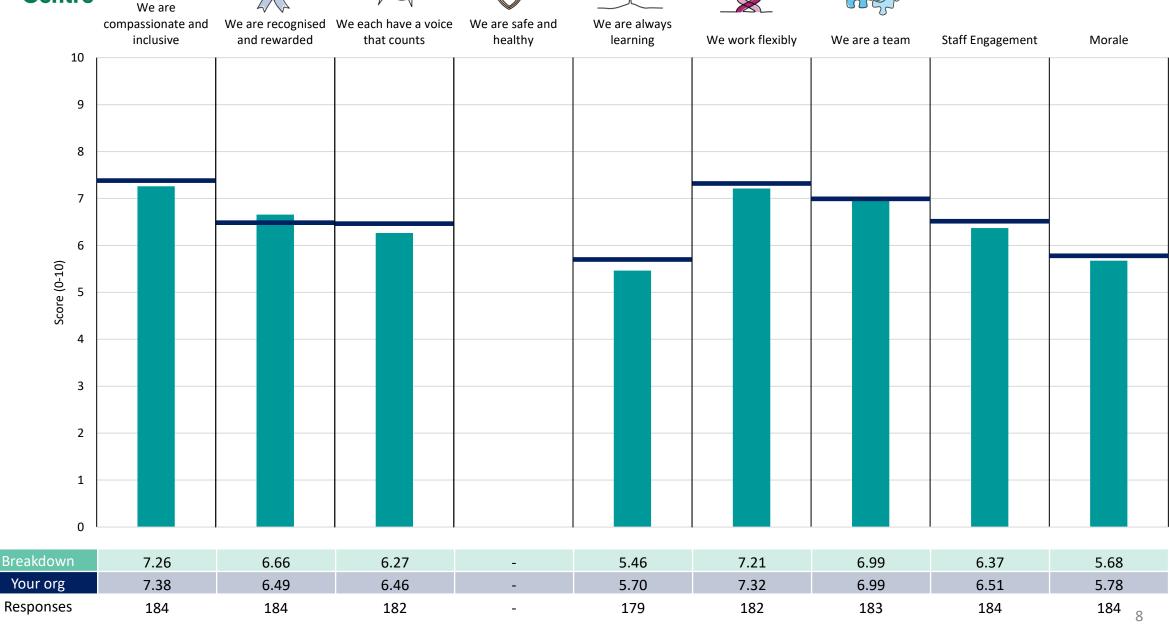

#### **Chief Medical Office**

#### **Key features**

Breakdown type and breakdown name are specified in the header.

Breakdown results are presented in the context of the (unweighted) organisation average ('Your org'), so it is easy to tell if a breakdown area is performing better or worse than the organisation average. For all People Promise element and theme results, a higher score is a better result than a lower score

The number of responses feeding into each measures and sub-scores for the given breakdown is specified below the table containing the breakdown and trust scores.

! Note: when there are less than 10 responses in a group, results are suppressed to protect staff confidentiality, for some organisations this could mean that all breakdown results are suppressed.