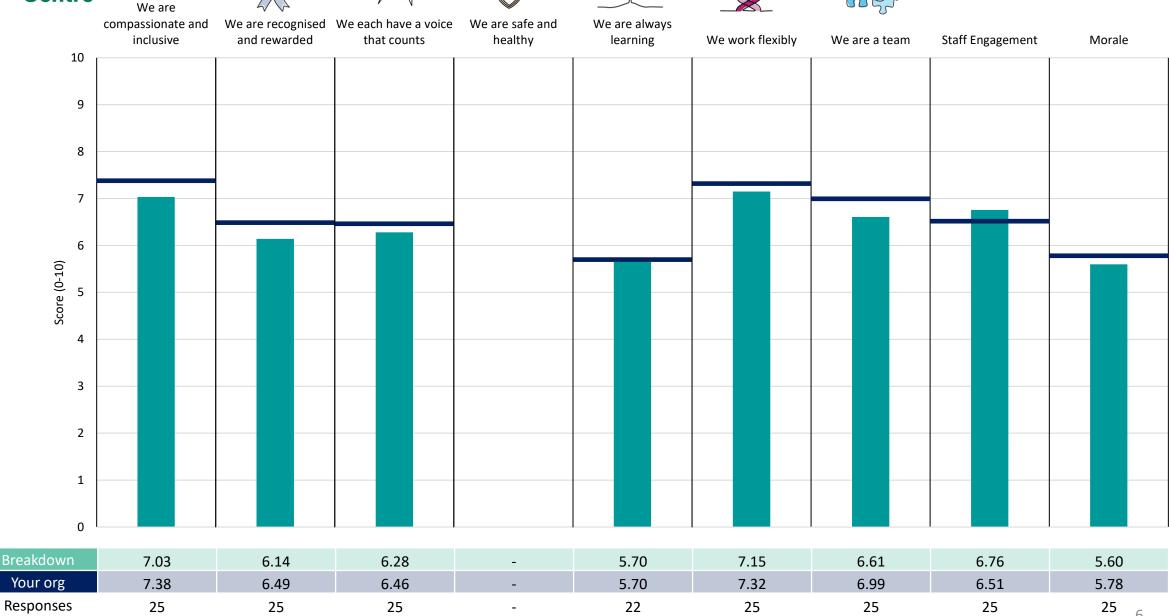

re specified in the header.

Breakdown results are presented in the context of the (unweighted) organisation average ('Your org'), so it is easy to tell if a breakdown area is performing better or worse than the organisation average. For all People Promise element and theme results, a higher score is a better result than a lower score

The number of responses feeding into each measures and sub-scores for the given breakdown is specified below the table containing the breakdown and trust scores.



! Note: when there are less than 10 responses in a group, results are suppressed to protect staff confidentiality, for some organisations this could mean that all breakdown results are suppressed.





# Breakdowns 1

NHS Sussex ICB 2023 NHS Staff Survey

#### **Chief Medical Office**













## **Chief Nursing Directorate**













## Chief of Delivery Directorate





















#### Comms and Public Involvemnt





















## Finance & Corporate Governance Dir





















## People Directorate













## **Primary Care Directorate**













## Transformation, Dig& Innovation Dir

























# Breakdowns 2

NHS Sussex ICB 2023 NHS Staff Survey

## Line Manager





















#### Team Member