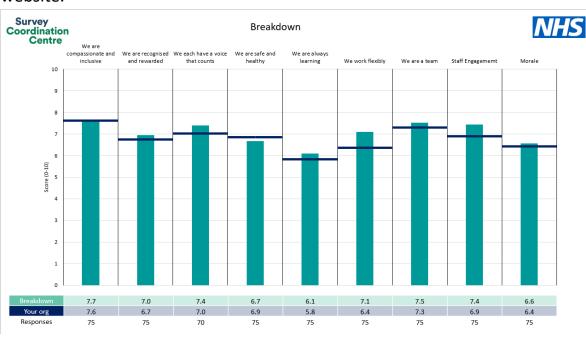

breakdowns used in this report were provided and defined by NHS Sussex ICB. Details of how the People Promise element and theme scores were calculated are included in the Technical Document, available to download from our results website.

#### **Key features**

Breakdown type and breakdown name are specified in the header.

Breakdown results are presented in the context of the (unweighted) organisation average ('Your org'), so it is easy to tell if a breakdown area is performing better or worse than the organisation average. For all People Promise element and theme results, a higher score is a better result than a lower score

The number of responses feeding into each measures and sub-scores for the given breakdown is specified below the table containing the breakdown and trust scores.



! Note: when there are less than 10 responses in a group, results are suppressed to protect staff confidentiality, for some organisations this could mean that all breakdown results are suppressed.





# Breakdowns 1

NHS Sussex ICB 2023 NHS Staff Survey

#### **Chief Medical Office**













## **Chief Nursing Directorate**













## Chief of Delivery Directorate





















#### Comms and Public Involvemnt





















## Finance & Corporate Governance Dir





















## People Directorate













## **Primary Care Directorate**













## Transformation, Dig& Innovation Dir

























# Breakdowns 2

NHS Sussex ICB 2023 NHS Staff Survey

## Line Manager





















#### Team Member