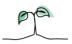

## **Chief Nursing Directorate**

#### **Key features**

Breakdown type and breakdown name are specified in the header.

Breakdown results are presented in the context of the (unweighted) organisation average ('Your org'), so it is easy to tell if a breakdown area is performing better or worse than the organisation average. For all People Promise element and theme results, a higher score is a better result than a lower score

The number of responses feeding into each measures and sub-scores for the given breakdown is specified below the table containing the breakdown and trust scores.

! Note: when there are less than 10 responses in a group, results are suppressed to protect staff confidentiality, for some organisations this could mean that all breakdown results are suppressed.