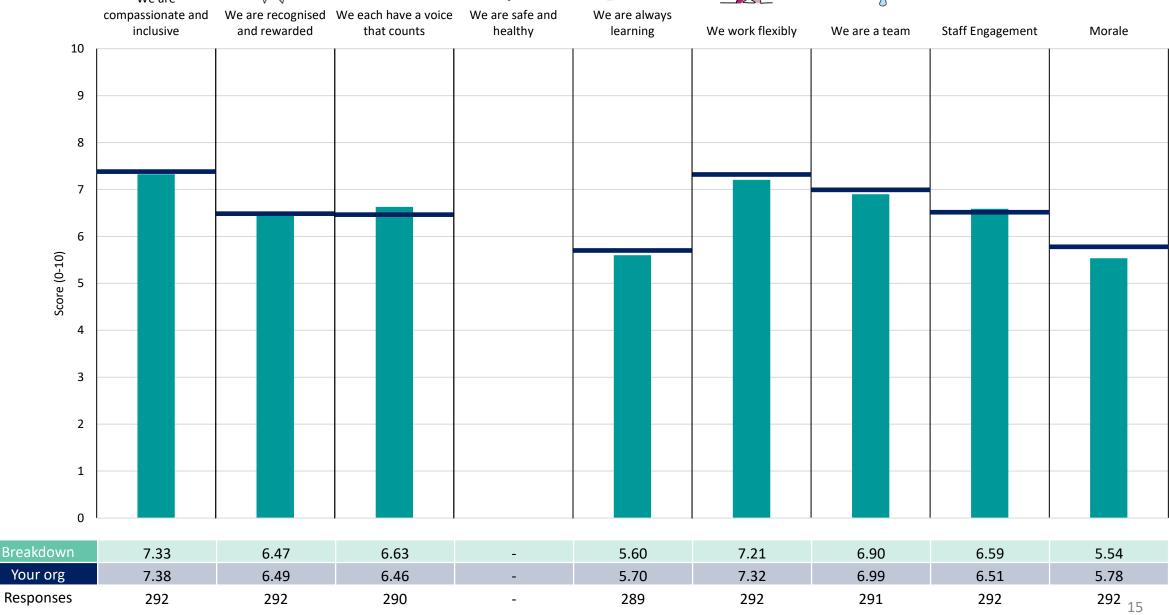

## Line Manager

#### **Key features**

Breakdown type and breakdown name are specified in the header.

Breakdown results are presented in the context of the (unweighted) organisation average ('Your org'), so it is easy to tell if a breakdown area is performing better or worse than the organisation average. For all People Promise element and theme results, a higher score is a better result than a lower score

The number of responses feeding into each measures and sub-scores for the given breakdown is specified below the table containing the breakdown and trust scores.

! Note: when there are less than 10 responses in a group, results are suppressed to protect staff confidentiality, for some organisations this could mean that all breakdown results are suppressed.