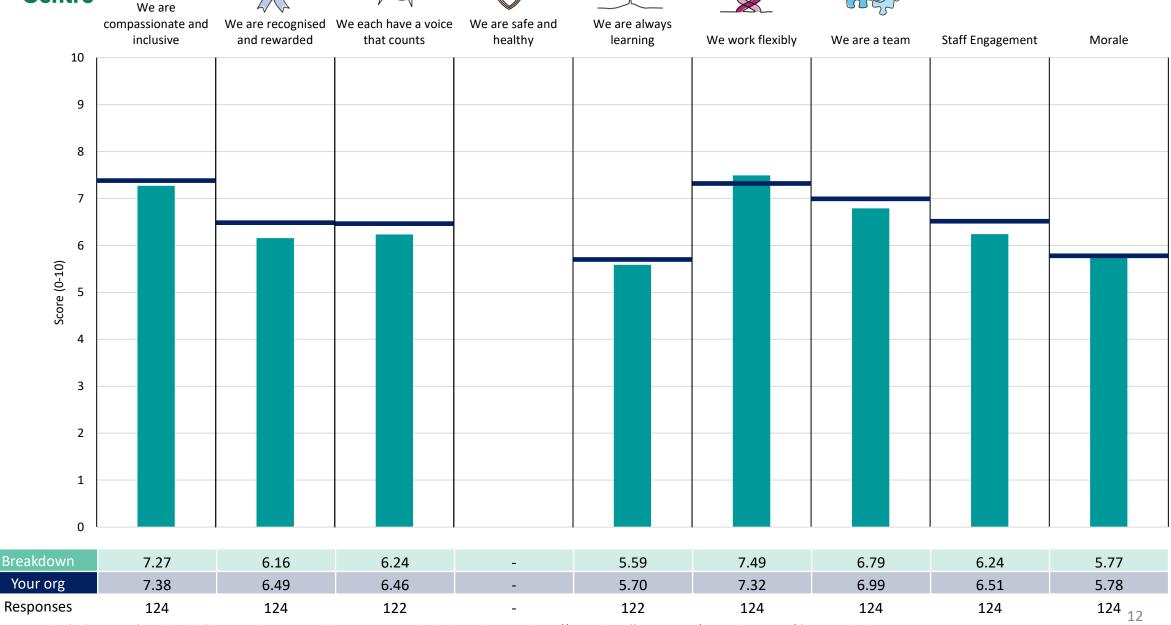

#### **Chief Medical Office**

#### **Key features**

Breakdown type and breakdown name are specified in the header.

Breakdown results are presented in the context of the (unweighted) organisation average ('Your org'), so it is easy to tell if a breakdown area is performing better or worse than the organisation average. For all People Promise element and theme results, a higher score is a better result than a lower score

The number of responses feeding into each measures and sub-scores for the given breakdown is specified below the table containing the breakdown and trust scores.

! Note: when there are less than 10 responses in a group, results are suppressed to protect staff confidentiality, for some organisations this could mean that all breakdown results are suppressed.