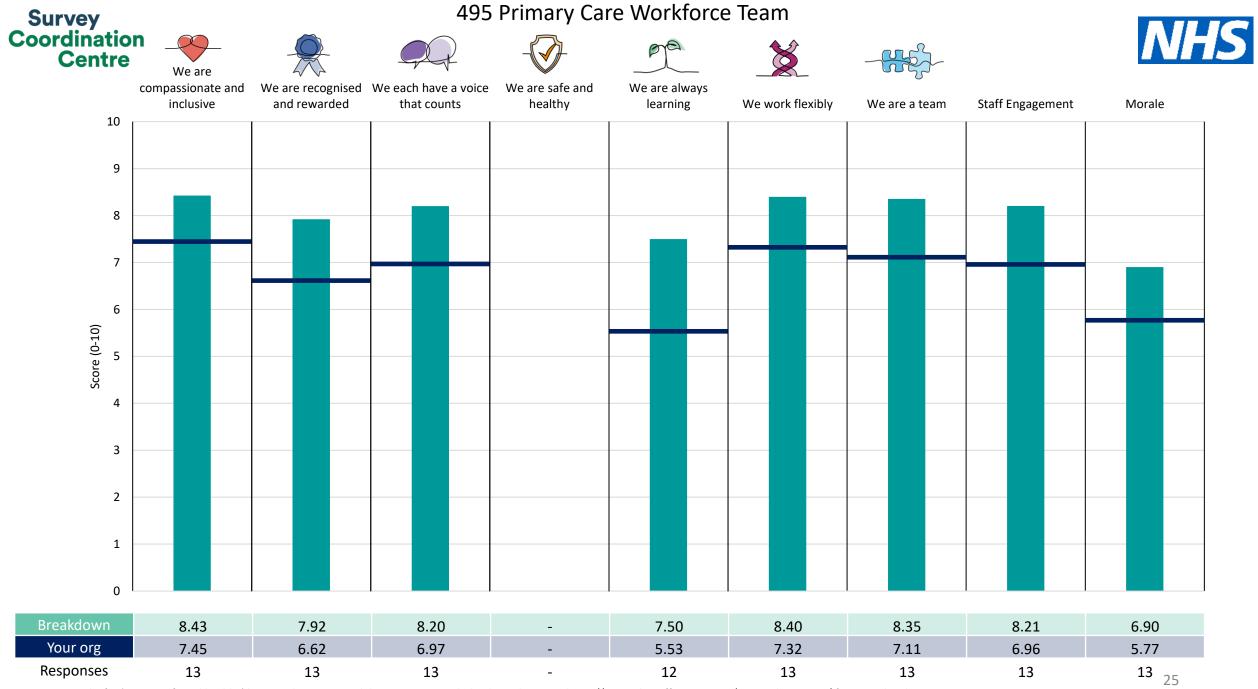

| 495 Bracknell Forest Place           | 17 |
|--------------------------------------|----|
| 495 Continuing Healthcare            | 18 |
| 495 Finance                          | 19 |
| 495 Governance and Corp Operation    | 20 |
| 495 ICS Digital Programme            | 21 |
| 495 Medicines Optimisation           | 22 |
| 495 North East Hampshire & Farnham   | 23 |
| 495 POD Commissioning                | 24 |
| 495 Primary Care Workforce Team      | 25 |
| 495 Quality & Safety                 | 26 |
| 495 Royal Borough Windsor & MD Place | 27 |
| 495 Senior Leadership Team           | 28 |
| 495 Surrey Heath Place               | 29 |
| 495 Urg Emerg Care- EPPR/Res/ICS     | 30 |
| Other                                | 31 |

This breakdown report for NHS Frimley ICB contains results by breakdown area for People Promise element and theme results from the 2023 NHS Staff Survey. These results are compared to the unweighted average for your organisation.

**Please note:** It is possible that there are differences between the 'Your org' scores reported in this breakdown report and those in the benchmark report. This is because the results in the benchmark report are weighted to allow for fair comparisons between organisations of a similar type. However, in this report comparisons are made within your organisation so the unweighted organisation result is a more appropriate point of comparison.

The breakdowns used in this report were provided and defined by NHS Frimley ICB. Details of how the People Promise element and theme scores were calculated are included in the Technical Document, available to download from our results website.

! Note: when there are less than 10 responses in a group, results are suppressed to protect staff confidentiality, for some organisations this could mean that all breakdown results are suppressed.

Survey Coordination Centre