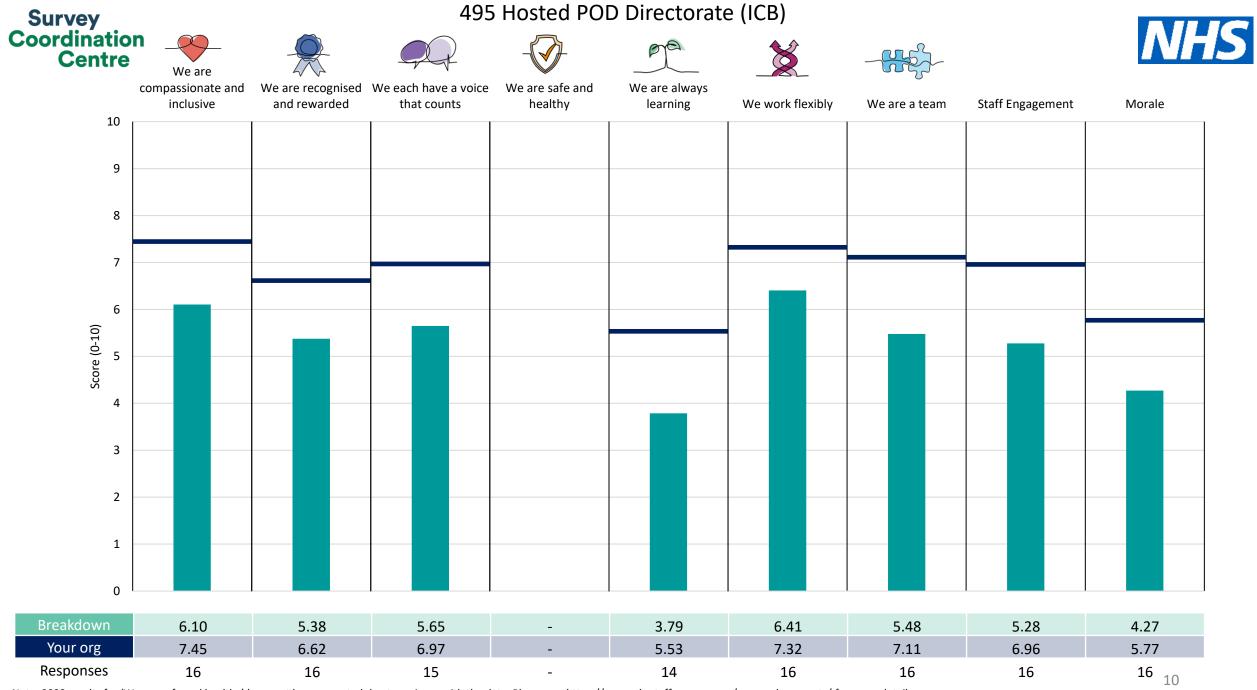

This breakdown report for NHS Frimley ICB contains results by breakdown area for People Promise element and theme results from the 2023 NHS Staff Survey. These results are compared to the unweighted average for your organisation.

**Please note:** It is possible that there are differences between the 'Your org' scores reported in this breakdown report and those in the benchmark report. This is because the results in the benchmark report are weighted to allow for fair comparisons between organisations of a similar type. However, in this report comparisons are made within your organisation so the unweighted organisation result is a more appropriate point of comparison.

! Note: when there are less than 10 responses in a group, results are suppressed to protect staff confidentiality, for some organisations this could mean that all breakdown results are suppressed.

Survey Coordination Centre