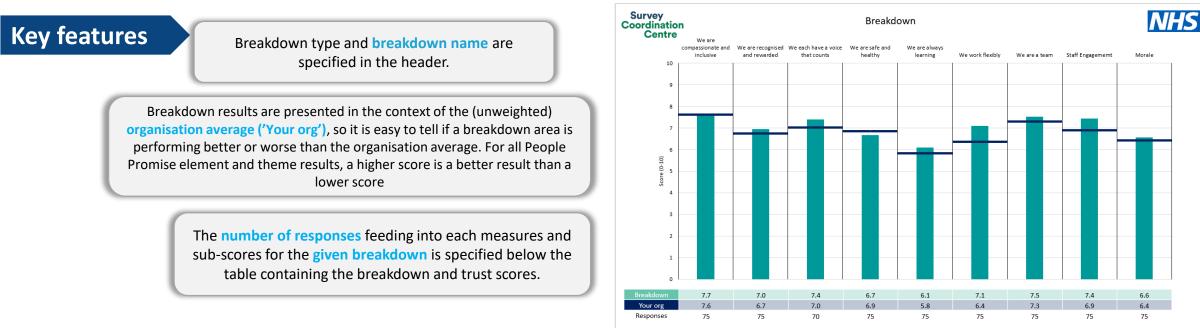

This breakdown report for NHS Frimley ICB contains results by breakdown area for People Promise element and theme results from the 2023 NHS Staff Survey. These results are compared to the unweighted average for your organisation.

**Please note:** It is possible that there are differences between the 'Your org' scores reported in this breakdown report and those in the benchmark report. This is because the results in the benchmark report are weighted to allow for fair comparisons between organisations of a similar type. However, in this report comparisons are made within your organisation so the unweighted organisation result is a more appropriate point of comparison.

The breakdowns used in this report were provided and defined by NHS Frimley ICB. Details of how the People Promise element and theme scores were calculated are included in the Technical Document, available to download from our results website.

! Note: when there are less than 10 responses in a group, results are suppressed to protect staff confidentiality, for some organisations this could mean that all breakdown results are suppressed.

Survey Coordination Centre