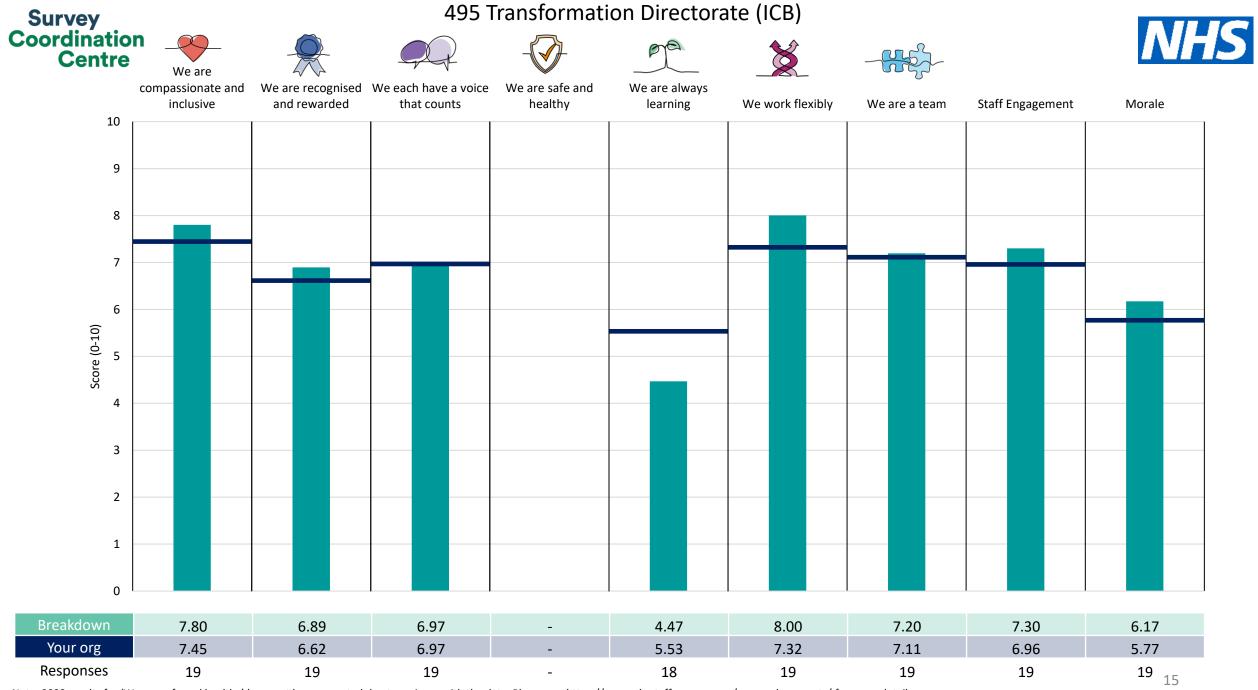

This breakdown report for NHS Frimley ICB contains results by breakdown area for People Promise element and theme results from the 2023 NHS Staff Survey. These results are compared to the unweighted average for your organisation.

**Please note:** It is possible that there are differences between the 'Your org' scores reported in this breakdown report and those in the benchmark report. This is because the results in the benchmark report are weighted to allow for fair comparisons between organisations of a similar type. However, in this report comparisons are made within your organisation so the unweighted organisation result is a more appropriate point of comparison.

The breakdowns used in this report were provided and defined by NHS Frimley ICB. Details of how the People Promise element and theme scores were calculated are included in the Technical Document, available to download from our results website.

! Note: when there are less than 10 responses in a group, results are suppressed to protect staff confidentiality, for some organisations this could mean that all breakdown results are suppressed.

Survey Coordination Centre