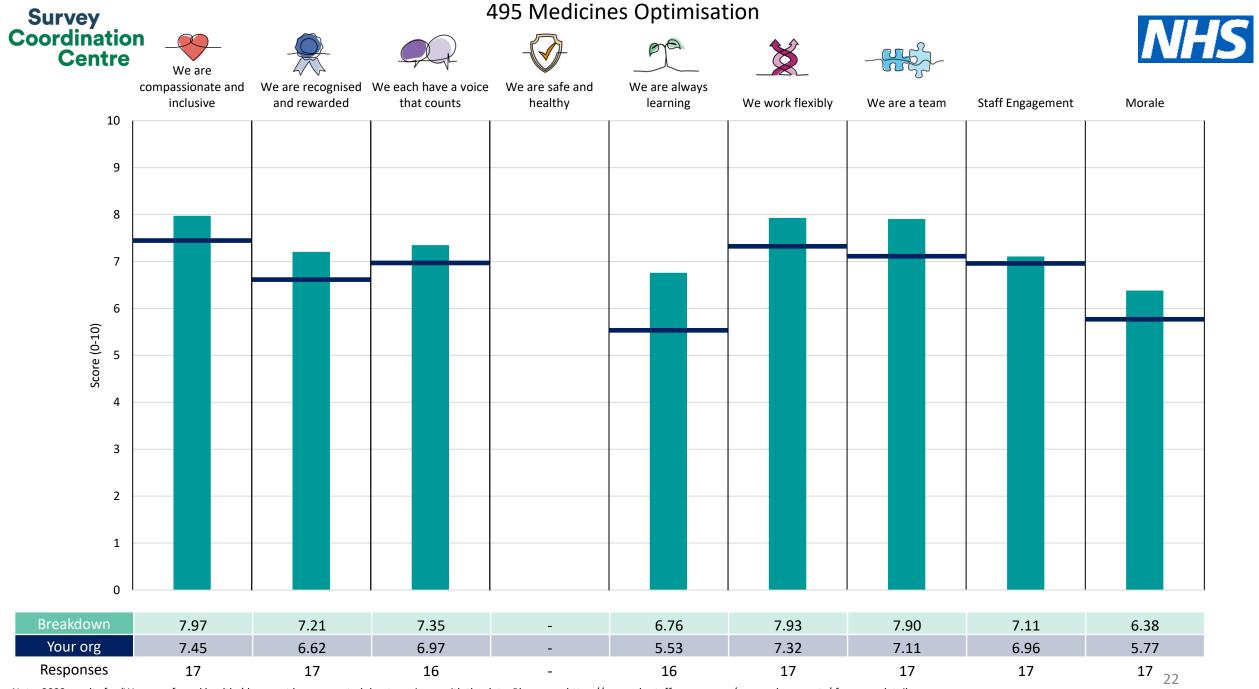

| 495 Bracknell Forest Place           | 17 |
|--------------------------------------|----|
| 495 Continuing Healthcare            | 18 |
| 495 Finance                          | 19 |
| 495 Governance and Corp Operation    | 20 |
| 495 ICS Digital Programme            | 21 |
| 495 Medicines Optimisation           | 22 |
| 495 North East Hampshire & Farnham   | 23 |
| 495 POD Commissioning                | 24 |
| 495 Primary Care Workforce Team      | 25 |
| 495 Quality & Safety                 | 26 |
| 495 Royal Borough Windsor & MD Place | 27 |
| 495 Senior Leadership Team           | 28 |
| 495 Surrey Heath Place               | 29 |
| 495 Urg Emerg Care- EPPR/Res/ICS     | 30 |
| Other                                | 31 |

This breakdown report for NHS Frimley ICB contains results by breakdown area for People Promise element and theme results from the 2023 NHS Staff Survey. These results are compared to the unweighted average for your organisation.

**Please note:** It is possible that there are differences between the 'Your org' scores reported in this breakdown report and those in the benchmark report. This is because the results in the benchmark report are weighted to allow for fair comparisons between organisations of a similar type. However, in this report comparisons are made within your organisation so the unweighted organisation result is a more appropriate point of comparison.

The breakdowns used in this report were provided and defined by NHS Frimley ICB. Details of how the People Promise element and theme scores were calculated are included in the Technical Document, available to download from our results website.

! Note: when there are less than 10 responses in a group, results are suppressed to protect staff confidentiality, for some organisations this could mean that all breakdown results are suppressed.

Survey Coordination Centre