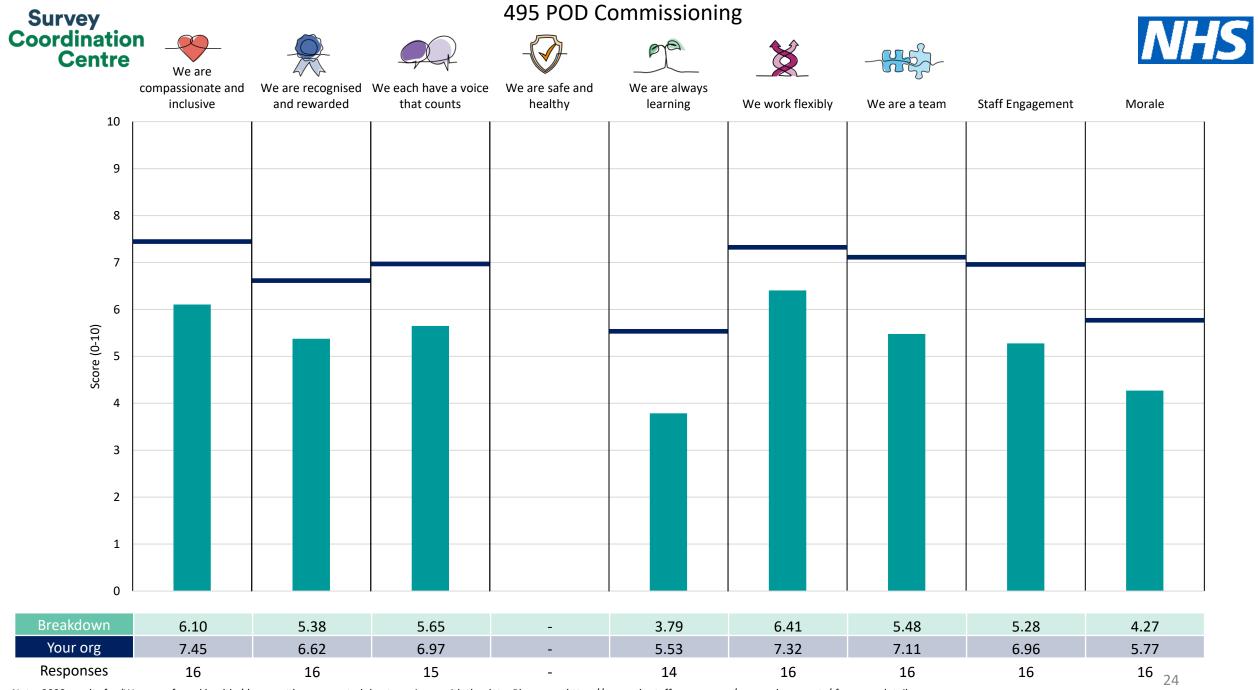

| 495 Bracknell Forest Place           | 17 |
|--------------------------------------|----|
| 495 Continuing Healthcare            | 18 |
| 495 Finance                          | 19 |
| 495 Governance and Corp Operation    | 20 |
| 495 ICS Digital Programme            | 21 |
| 495 Medicines Optimisation           | 22 |
| 495 North East Hampshire & Farnham   | 23 |
| 495 POD Commissioning                | 24 |
| 495 Primary Care Workforce Team      | 25 |
| 495 Quality & Safety                 | 26 |
| 495 Royal Borough Windsor & MD Place | 27 |
| 495 Senior Leadership Team           | 28 |
| 495 Surrey Heath Place               | 29 |
| 495 Urg Emerg Care- EPPR/Res/ICS     | 30 |
| Other                                | 31 |

This breakdown report for NHS Frimley ICB contains results by breakdown area for People Promise element and theme results from the 2023 NHS Staff Survey. These results are compared to the unweighted average for your organisation.

**Please note:** It is possible that there are differences between the 'Your org' scores reported in this breakdown report and those in the benchmark report. This is because the results in the benchmark report are weighted to allow for fair comparisons between organisations of a similar type. However, in this report comparisons are made within your organisation so the unweighted organisation result is a more appropriate point of comparison.

The breakdowns used in this report were provided and defined by NHS Frimley ICB. Details of how the People Promise element and theme scores were calculated are included in the Technical Document, available to download from our results website.

! Note: when there are less than 10 responses in a group, results are suppressed to protect staff confidentiality, for some organisations this could mean that all breakdown results are suppressed.

Survey Coordination Centre