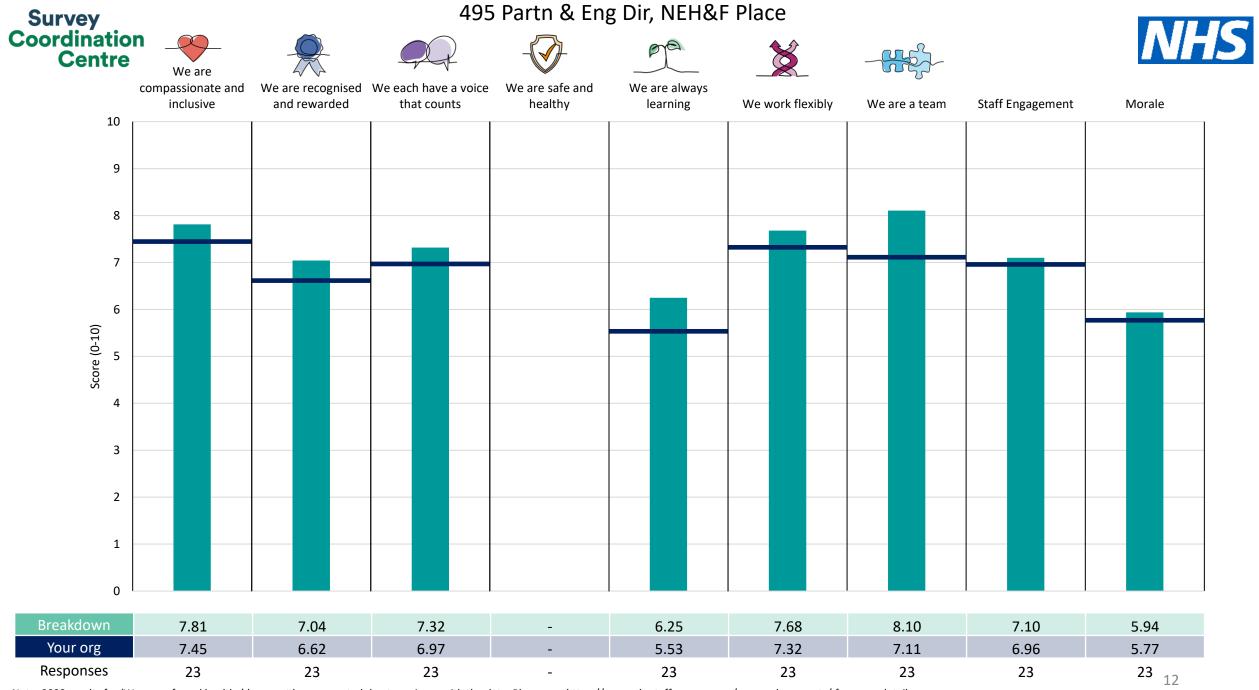

This breakdown report for NHS Frimley ICB contains results by breakdown area for People Promise element and theme results from the 2023 NHS Staff Survey. These results are compared to the unweighted average for your organisation.

**Please note:** It is possible that there are differences between the 'Your org' scores reported in this breakdown report and those in the benchmark report. This is because the results in the benchmark report are weighted to allow for fair comparisons between organisations of a similar type. However, in this report comparisons are made within your organisation so the unweighted organisation result is a more appropriate point of comparison.

The breakdowns used in this report were provided and defined by NHS Frimley ICB. Details of how the People Promise element and theme scores were calculated are included in the Technical Document, available to download from our results website.

! Note: when there are less than 10 responses in a group, results are suppressed to protect staff confidentiality, for some organisations this could mean that all breakdown results are suppressed.

Survey Coordination Centre