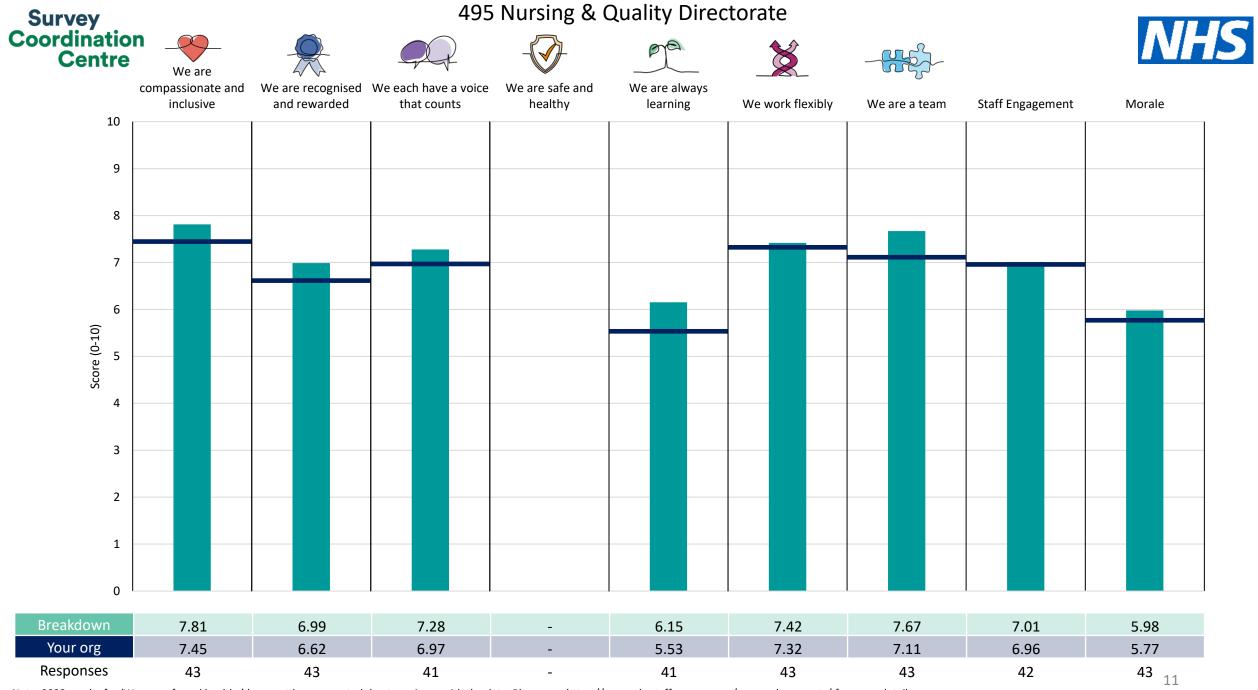

This breakdown report for NHS Frimley ICB contains results by breakdown area for People Promise element and theme results from the 2023 NHS Staff Survey. These results are compared to the unweighted average for your organisation.

**Please note:** It is possible that there are differences between the 'Your org' scores reported in this breakdown report and those in the benchmark report. This is because the results in the benchmark report are weighted to allow for fair comparisons between organisations of a similar type. However, in this report comparisons are made within your organisation so the unweighted organisation result is a more appropriate point of comparison.

The breakdowns used in this report were provided and defined by NHS Frimley ICB. Details of how the People Promise element and theme scores were calculated are included in the Technical Document, available to download from our results website.

! Note: when there are less than 10 responses in a group, results are suppressed to protect staff confidentiality, for some organisations this could mean that all breakdown results are suppressed.

Survey Coordination Centre