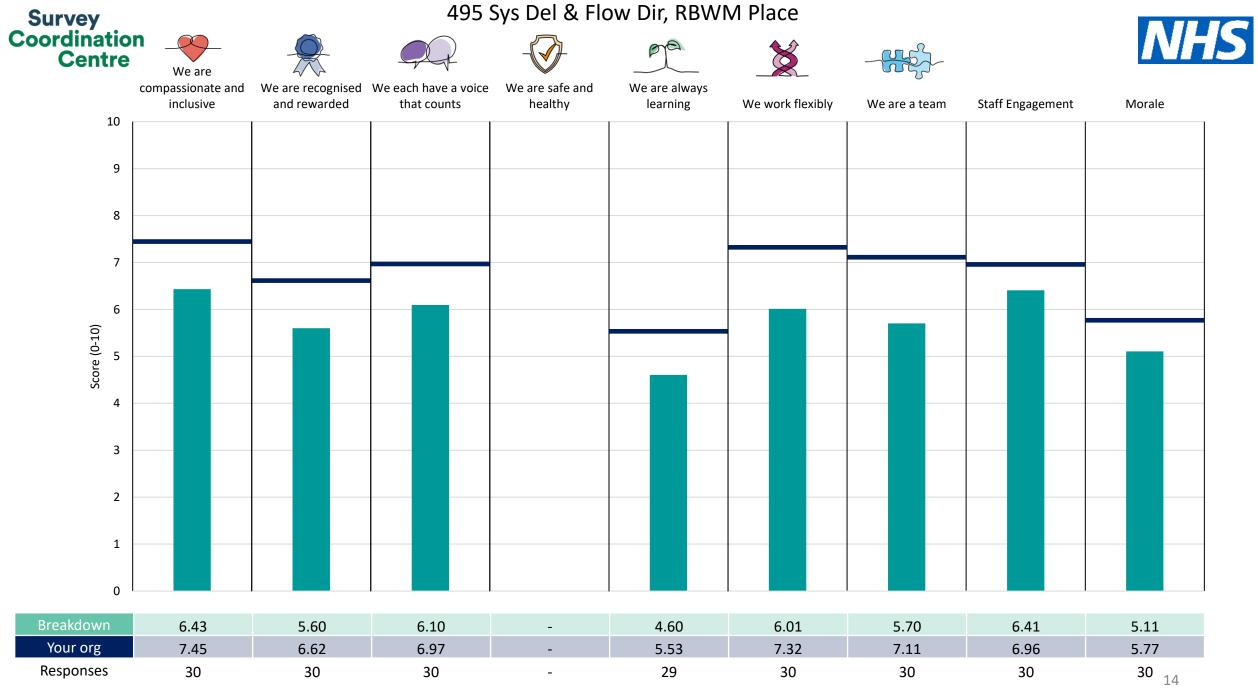

This breakdown report for NHS Frimley ICB contains results by breakdown area for People Promise element and theme results from the 2023 NHS Staff Survey. These results are compared to the unweighted average for your organisation.

**Please note:** It is possible that there are differences between the 'Your org' scores reported in this breakdown report and those in the benchmark report. This is because the results in the benchmark report are weighted to allow for fair comparisons between organisations of a similar type. However, in this report comparisons are made within your organisation so the unweighted organisation result is a more appropriate point of comparison.

The breakdowns used in this report were provided and defined by NHS Frimley ICB. Details of how the People Promise element and theme scores were calculated are included in the Technical Document, available to download from our results website.

! Note: when there are less than 10 responses in a group, results are suppressed to protect staff confidentiality, for some organisations this could mean that all breakdown results are suppressed.

Survey Coordination Centre