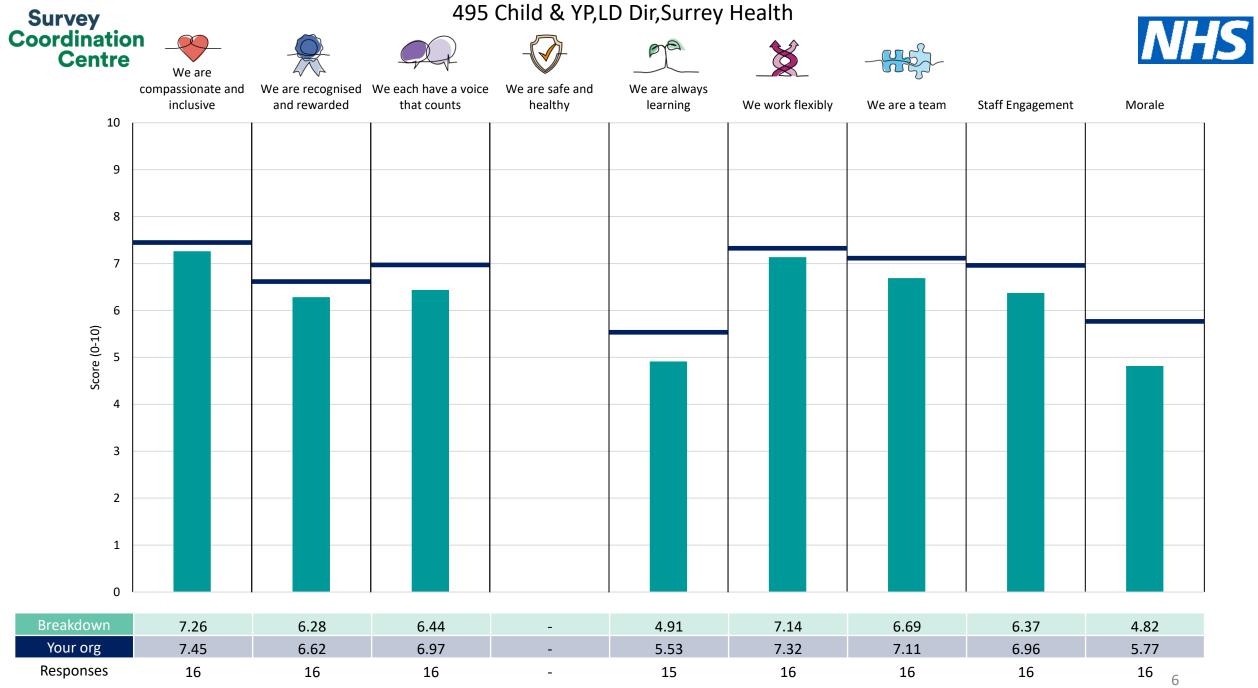

| 495 Child & YP,LD Dir,Surrey Health  | 6  |
|--------------------------------------|----|
| 495 Comm & Assur Dir, Brack Forest   | 7  |
| 495 Executive Board Directorate ICB  | 8  |
| 495 Finance Directorate (ICB)        | 9  |
| 495 Hosted POD Directorate (ICB)     | 10 |
| 495 Nursing & Quality Directorate    | 11 |
| 495 Partn & Eng Dir, NEH&F Place     | 12 |
| 495 Primry Care Dev Dir, Slough Plc  | 13 |
| 495 Sys Del & Flow Dir, RBWM Place   | 14 |
| 495 Transformation Directorate (ICB) | 15 |
|                                      |    |

This breakdown report for NHS Frimley ICB contains results by breakdown area for People Promise element and theme results from the 2023 NHS Staff Survey. These results are compared to the unweighted average for your organisation.

**Please note:** It is possible that there are differences between the 'Your org' scores reported in this breakdown report and those in the benchmark report. This is because the results in the benchmark report are weighted to allow for fair comparisons between organisations of a similar type. However, in this report comparisons are made within your organisation so the unweighted organisation result is a more appropriate point of comparison.

The breakdowns used in this report were provided and defined by NHS Frimley ICB. Details of how the People Promise element and theme scores were calculated are included in the Technical Document, available to download from our results website.

! Note: when there are less than 10 responses in a group, results are suppressed to protect staff confidentiality, for some organisations this could mean that all breakdown results are suppressed.

Survey Coordination Centre