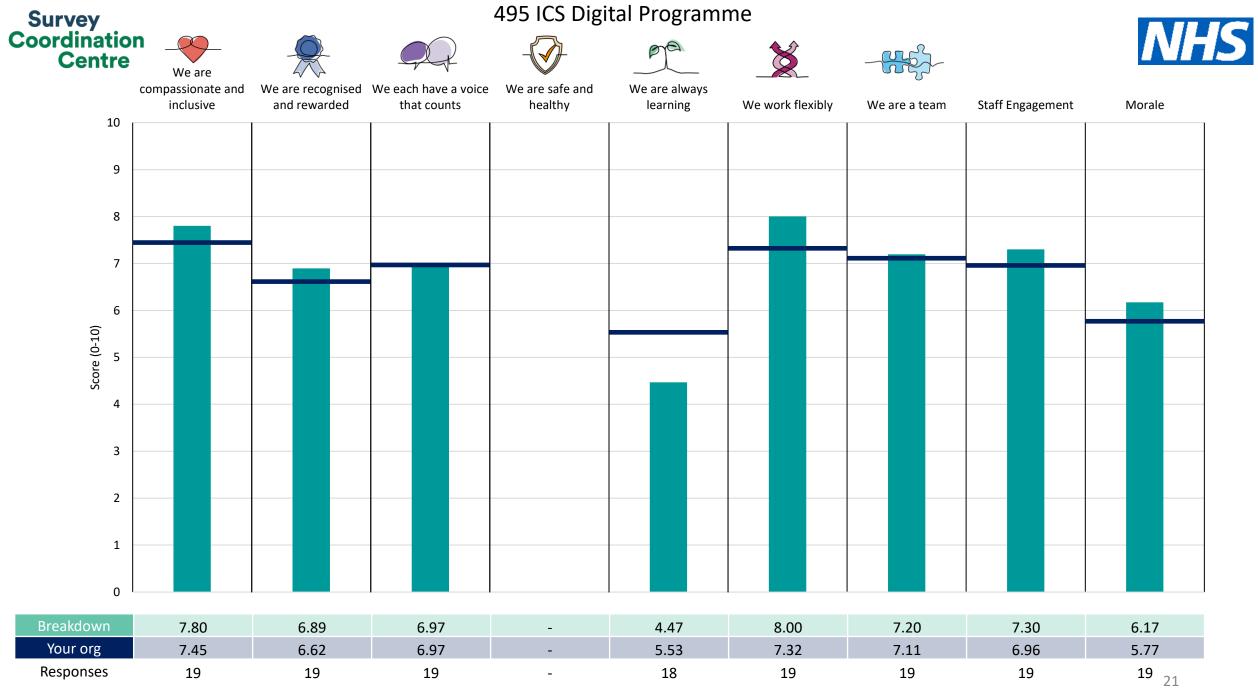

| 495 Bracknell Forest Place           | 17 |
|--------------------------------------|----|
| 495 Continuing Healthcare            | 18 |
| 495 Finance                          | 19 |
| 495 Governance and Corp Operation    | 20 |
| 495 ICS Digital Programme            | 21 |
| 495 Medicines Optimisation           | 22 |
| 495 North East Hampshire & Farnham   | 23 |
| 495 POD Commissioning                | 24 |
| 495 Primary Care Workforce Team      | 25 |
| 495 Quality & Safety                 | 26 |
| 495 Royal Borough Windsor & MD Place | 27 |
| 495 Senior Leadership Team           | 28 |
| 495 Surrey Heath Place               | 29 |
| 495 Urg Emerg Care- EPPR/Res/ICS     | 30 |
| Other                                | 31 |

This breakdown report for NHS Frimley ICB contains results by breakdown area for People Promise element and theme results from the 2023 NHS Staff Survey. These results are compared to the unweighted average for your organisation.

**Please note:** It is possible that there are differences between the 'Your org' scores reported in this breakdown report and those in the benchmark report. This is because the results in the benchmark report are weighted to allow for fair comparisons between organisations of a similar type. However, in this report comparisons are made within your organisation so the unweighted organisation result is a more appropriate point of comparison.

The breakdowns used in this report were provided and defined by NHS Frimley ICB. Details of how the People Promise element and theme scores were calculated are included in the Technical Document, available to download from our results website.

! Note: when there are less than 10 responses in a group, results are suppressed to protect staff confidentiality, for some organisations this could mean that all breakdown results are suppressed.

Survey Coordination Centre