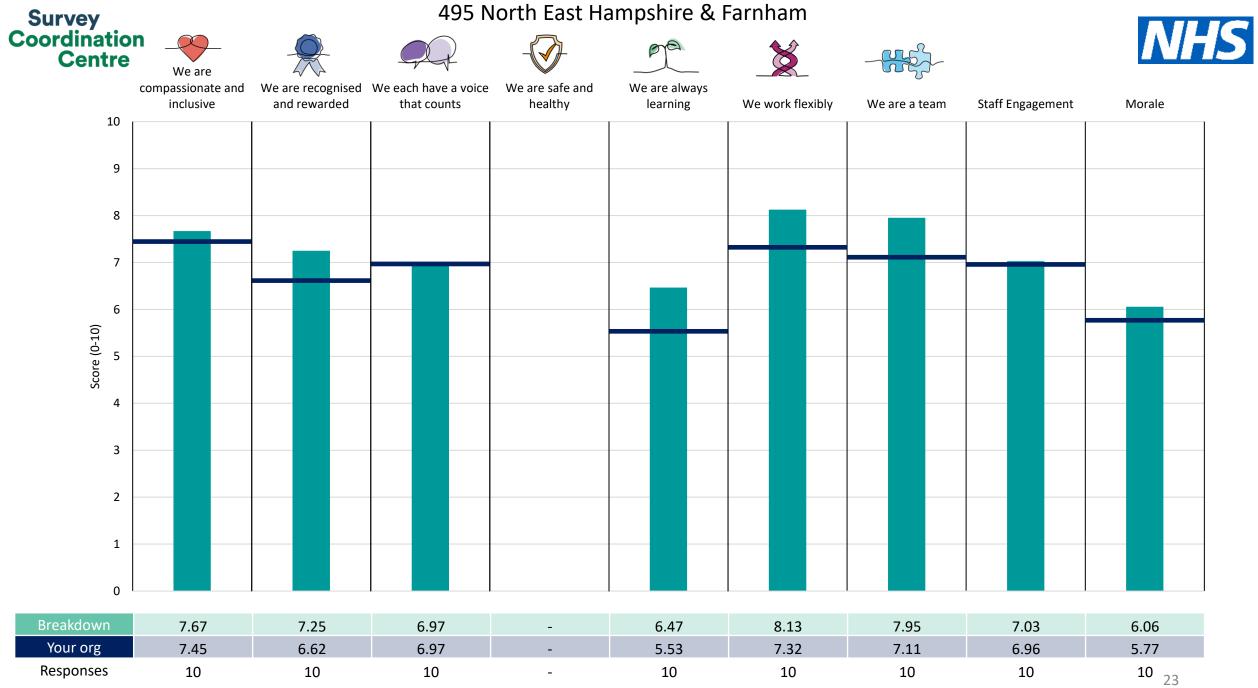

| 495 Bracknell Forest Place           | 17 |
|--------------------------------------|----|
| 495 Continuing Healthcare            | 18 |
| 495 Finance                          | 19 |
| 495 Governance and Corp Operation    | 20 |
| 495 ICS Digital Programme            | 21 |
| 495 Medicines Optimisation           | 22 |
| 495 North East Hampshire & Farnham   | 23 |
| 495 POD Commissioning                | 24 |
| 495 Primary Care Workforce Team      | 25 |
| 495 Quality & Safety                 | 26 |
| 495 Royal Borough Windsor & MD Place | 27 |
| 495 Senior Leadership Team           | 28 |
| 495 Surrey Heath Place               | 29 |
| 495 Urg Emerg Care- EPPR/Res/ICS     | 30 |
| Other                                | 31 |

This breakdown report for NHS Frimley ICB contains results by breakdown area for People Promise element and theme results from the 2023 NHS Staff Survey. These results are compared to the unweighted average for your organisation.

**Please note:** It is possible that there are differences between the 'Your org' scores reported in this breakdown report and those in the benchmark report. This is because the results in the benchmark report are weighted to allow for fair comparisons between organisations of a similar type. However, in this report comparisons are made within your organisation so the unweighted organisation result is a more appropriate point of comparison.

The breakdowns used in this report were provided and defined by NHS Frimley ICB. Details of how the People Promise element and theme scores were calculated are included in the Technical Document, available to download from our results website.

! Note: when there are less than 10 responses in a group, results are suppressed to protect staff confidentiality, for some organisations this could mean that all breakdown results are suppressed.

Survey Coordination Centre