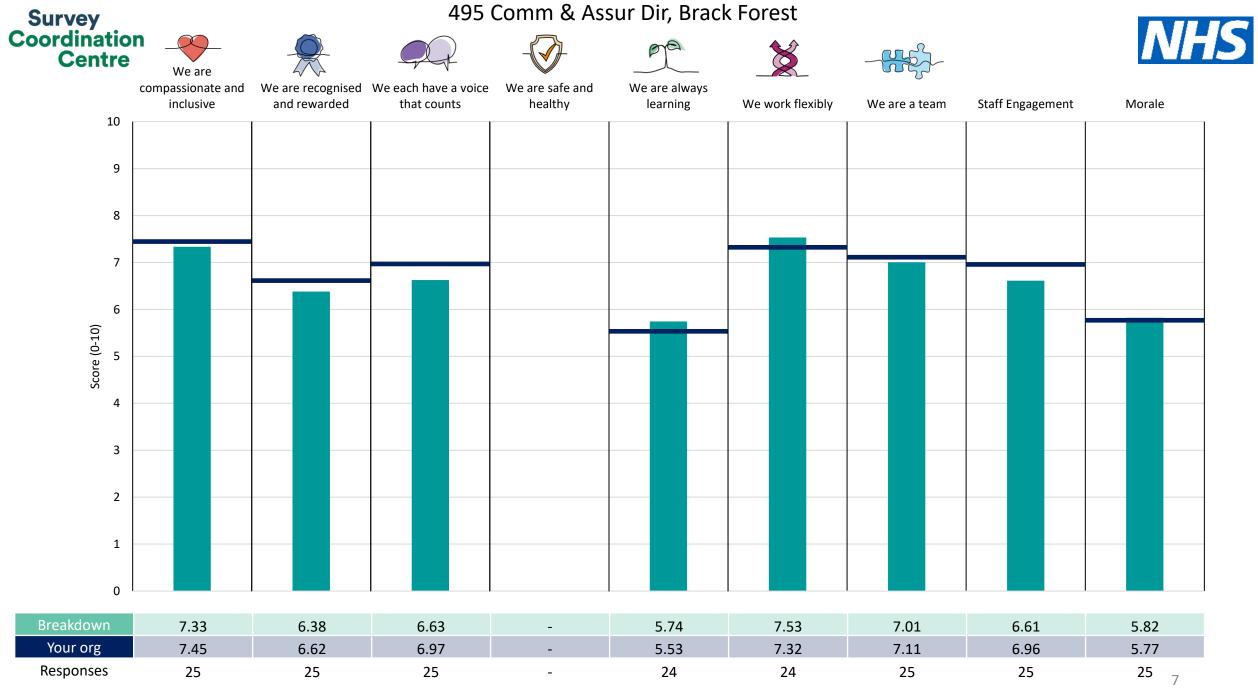

This breakdown report for NHS Frimley ICB contains results by breakdown area for People Promise element and theme results from the 2023 NHS Staff Survey. These results are compared to the unweighted average for your organisation.

**Please note:** It is possible that there are differences between the 'Your org' scores reported in this breakdown report and those in the benchmark report. This is because the results in the benchmark report are weighted to allow for fair comparisons between organisations of a similar type. However, in this report comparisons are made within your organisation so the unweighted organisation result is a more appropriate point of comparison.

! Note: when there are less than 10 responses in a group, results are suppressed to protect staff confidentiality, for some organisations this could mean that all breakdown results are suppressed.

Survey Coordination Centre