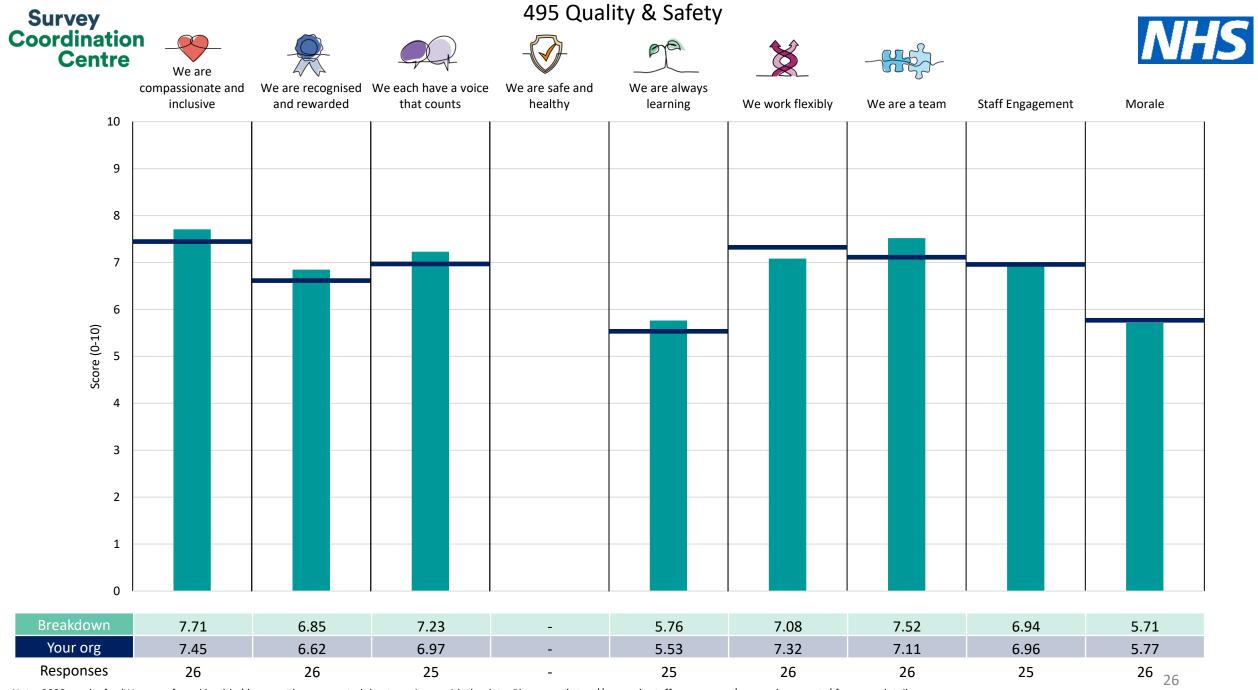

| 495 Bracknell Forest Place           | 17 |
|--------------------------------------|----|
| 495 Continuing Healthcare            | 18 |
| 495 Finance                          | 19 |
| 495 Governance and Corp Operation    | 20 |
| 495 ICS Digital Programme            | 21 |
| 495 Medicines Optimisation           | 22 |
| 495 North East Hampshire & Farnham   | 23 |
| 495 POD Commissioning                | 24 |
| 495 Primary Care Workforce Team      | 25 |
| 495 Quality & Safety                 | 26 |
| 495 Royal Borough Windsor & MD Place | 27 |
| 495 Senior Leadership Team           | 28 |
| 495 Surrey Heath Place               | 29 |
| 495 Urg Emerg Care- EPPR/Res/ICS     | 30 |
| Other                                | 31 |

This breakdown report for NHS Frimley ICB contains results by breakdown area for People Promise element and theme results from the 2023 NHS Staff Survey. These results are compared to the unweighted average for your organisation.

**Please note:** It is possible that there are differences between the 'Your org' scores reported in this breakdown report and those in the benchmark report. This is because the results in the benchmark report are weighted to allow for fair comparisons between organisations of a similar type. However, in this report comparisons are made within your organisation so the unweighted organisation result is a more appropriate point of comparison.

The breakdowns used in this report were provided and defined by NHS Frimley ICB. Details of how the People Promise element and theme scores were calculated are included in the Technical Document, available to download from our results website.

! Note: when there are less than 10 responses in a group, results are suppressed to protect staff confidentiality, for some organisations this could mean that all breakdown results are suppressed.

Survey Coordination Centre