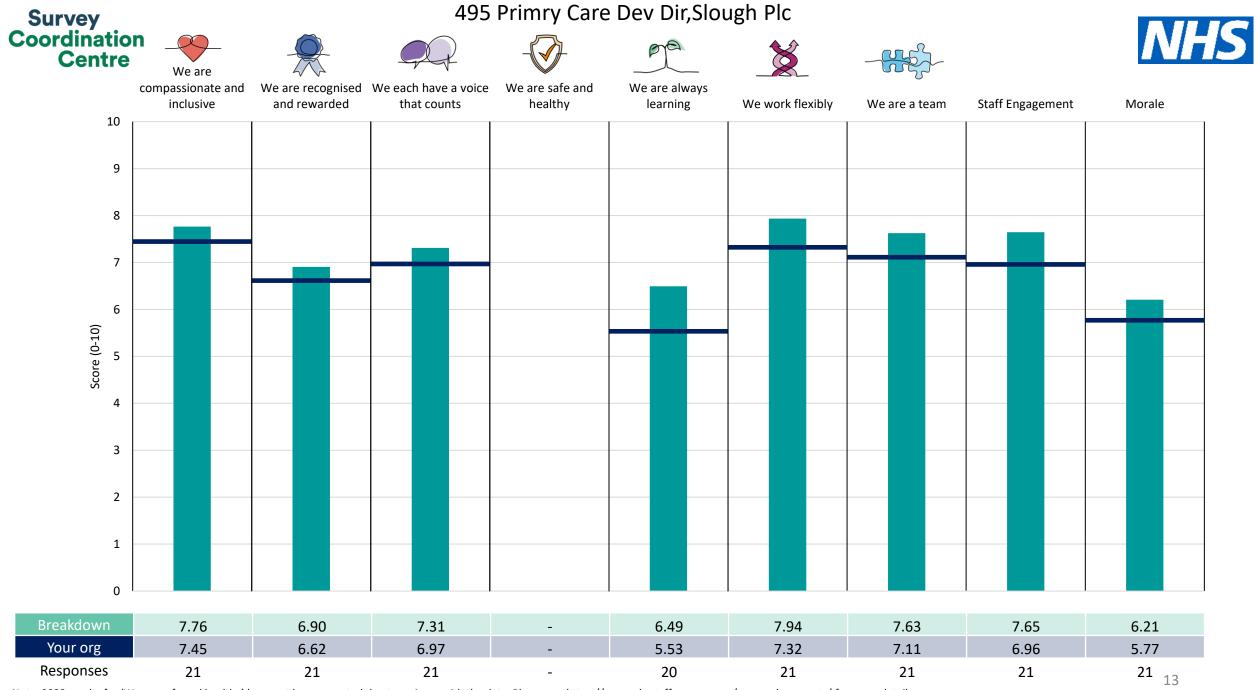

This breakdown report for NHS Frimley ICB contains results by breakdown area for People Promise element and theme results from the 2023 NHS Staff Survey. These results are compared to the unweighted average for your organisation.

**Please note:** It is possible that there are differences between the 'Your org' scores reported in this breakdown report and those in the benchmark report. This is because the results in the benchmark report are weighted to allow for fair comparisons between organisations of a similar type. However, in this report comparisons are made within your organisation so the unweighted organisation result is a more appropriate point of comparison.

The breakdowns used in this report were provided and defined by NHS Frimley ICB. Details of how the People Promise element and theme scores were calculated are included in the Technical Document, available to download from our results website.

! Note: when there are less than 10 responses in a group, results are suppressed to protect staff confidentiality, for some organisations this could mean that all breakdown results are suppressed.

Survey Coordination Centre