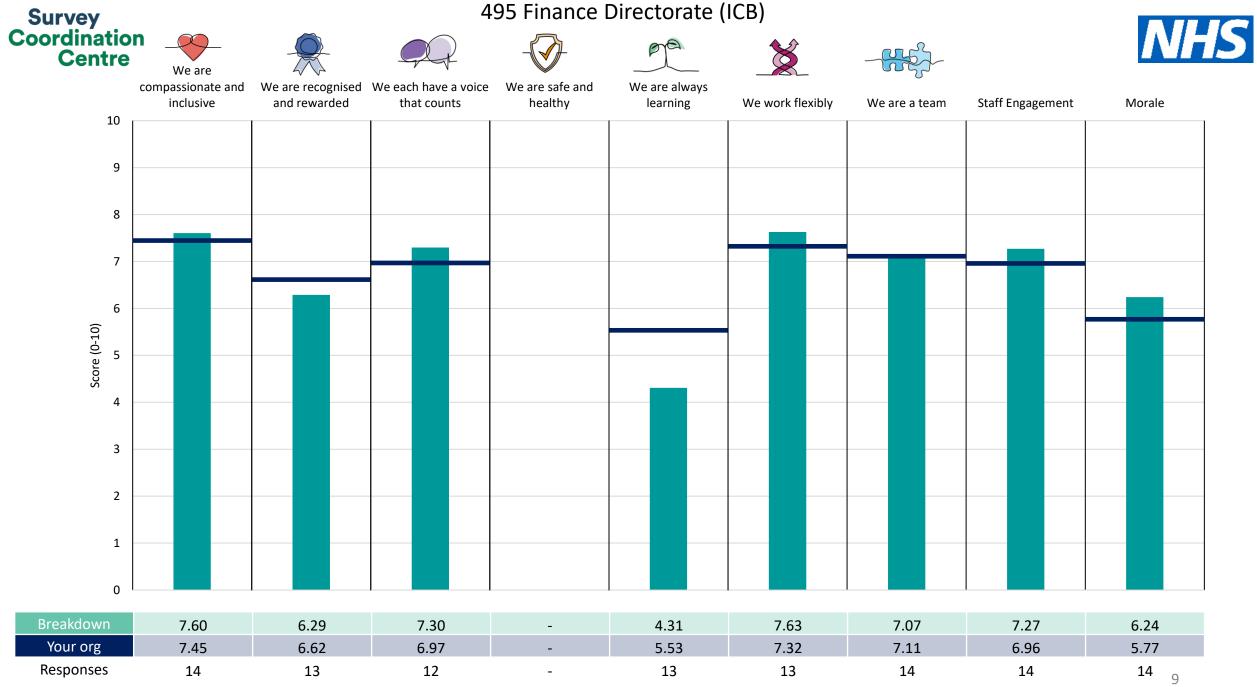

This breakdown report for NHS Frimley ICB contains results by breakdown area for People Promise element and theme results from the 2023 NHS Staff Survey. These results are compared to the unweighted average for your organisation.

**Please note:** It is possible that there are differences between the 'Your org' scores reported in this breakdown report and those in the benchmark report. This is because the results in the benchmark report are weighted to allow for fair comparisons between organisations of a similar type. However, in this report comparisons are made within your organisation so the unweighted organisation result is a more appropriate point of comparison.

! Note: when there are less than 10 responses in a group, results are suppressed to protect staff confidentiality, for some organisations this could mean that all breakdown results are suppressed.

Survey Coordination Centre