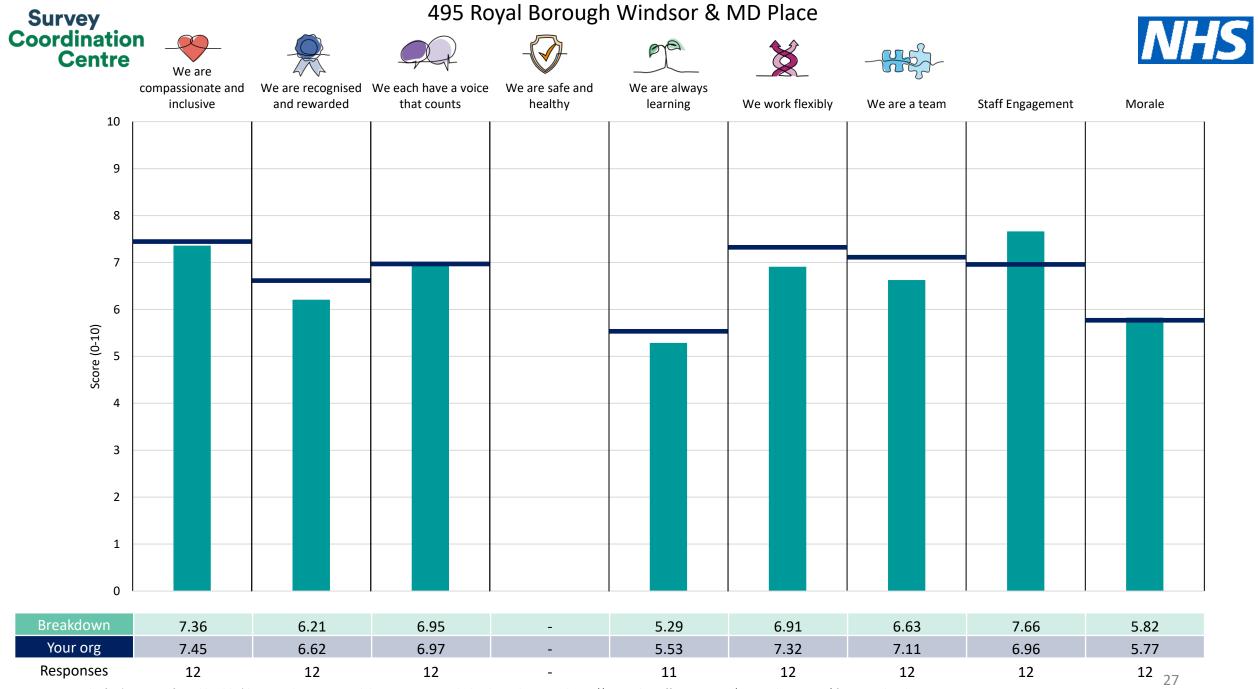

| 495 Bracknell Forest Place           | 17 |
|--------------------------------------|----|
| 495 Continuing Healthcare            | 18 |
| 495 Finance                          | 19 |
| 495 Governance and Corp Operation    | 20 |
| 495 ICS Digital Programme            | 21 |
| 495 Medicines Optimisation           | 22 |
| 495 North East Hampshire & Farnham   | 23 |
| 495 POD Commissioning                | 24 |
| 495 Primary Care Workforce Team      | 25 |
| 495 Quality & Safety                 | 26 |
| 495 Royal Borough Windsor & MD Place | 27 |
| 495 Senior Leadership Team           | 28 |
| 495 Surrey Heath Place               | 29 |
| 495 Urg Emerg Care- EPPR/Res/ICS     | 30 |
| Other                                | 31 |

This breakdown report for NHS Frimley ICB contains results by breakdown area for People Promise element and theme results from the 2023 NHS Staff Survey. These results are compared to the unweighted average for your organisation.

**Please note:** It is possible that there are differences between the 'Your org' scores reported in this breakdown report and those in the benchmark report. This is because the results in the benchmark report are weighted to allow for fair comparisons between organisations of a similar type. However, in this report comparisons are made within your organisation so the unweighted organisation result is a more appropriate point of comparison.

The breakdowns used in this report were provided and defined by NHS Frimley ICB. Details of how the People Promise element and theme scores were calculated are included in the Technical Document, available to download from our results website.

! Note: when there are less than 10 responses in a group, results are suppressed to protect staff confidentiality, for some organisations this could mean that all breakdown results are suppressed.

Survey Coordination Centre