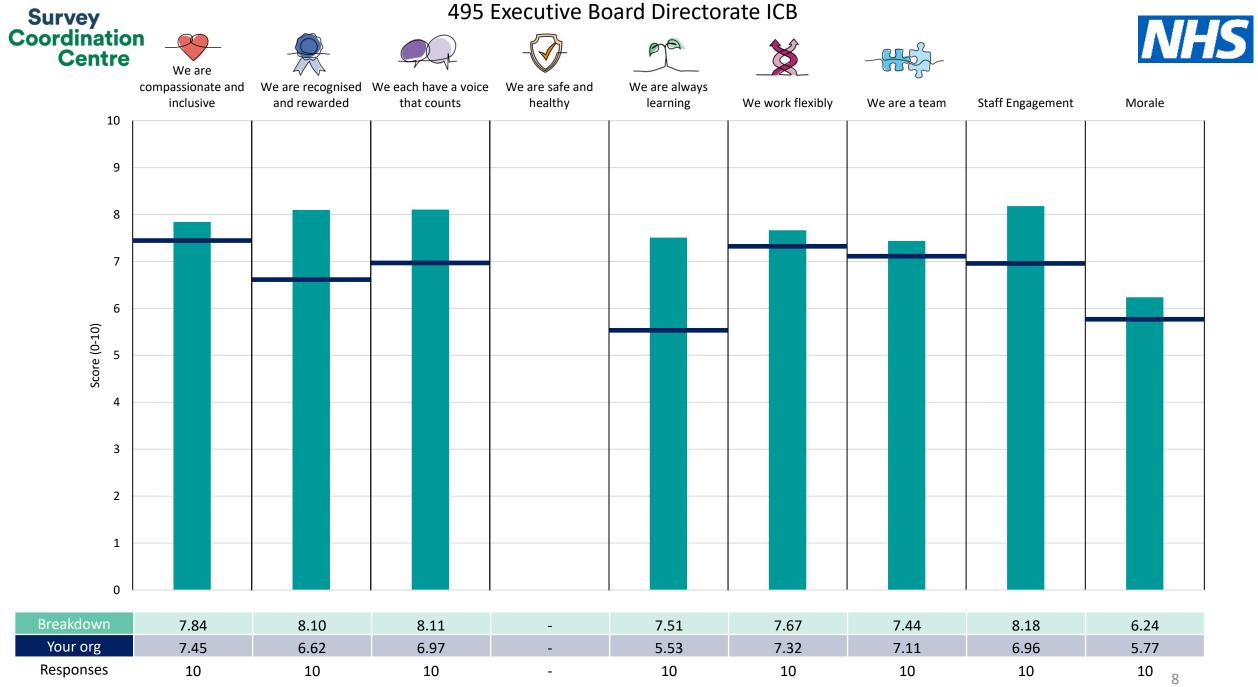

This breakdown report for NHS Frimley ICB contains results by breakdown area for People Promise element and theme results from the 2023 NHS Staff Survey. These results are compared to the unweighted average for your organisation.

**Please note:** It is possible that there are differences between the 'Your org' scores reported in this breakdown report and those in the benchmark report. This is because the results in the benchmark report are weighted to allow for fair comparisons between organisations of a similar type. However, in this report comparisons are made within your organisation so the unweighted organisation result is a more appropriate point of comparison.

! Note: when there are less than 10 responses in a group, results are suppressed to protect staff confidentiality, for some organisations this could mean that all breakdown results are suppressed.

Survey Coordination Centre