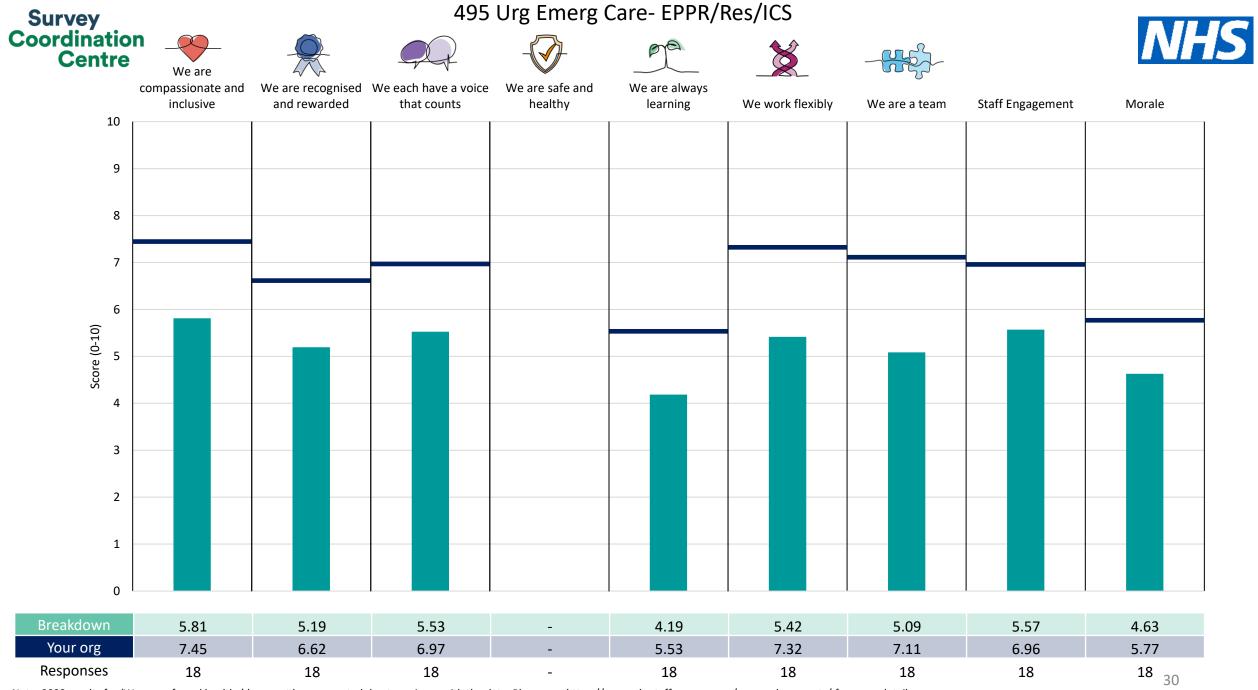

This breakdown report for NHS Frimley ICB contains results by breakdown area for People Promise element and theme results from the 2023 NHS Staff Survey. These results are compared to the unweighted average for your organisation.

**Please note:** It is possible that there are differences between the 'Your org' scores reported in this breakdown report and those in the benchmark report. This is because the results in the benchmark report are weighted to allow for fair comparisons between organisations of a similar type. However, in this report comparisons are made within your organisation so the unweighted organisation result is a more appropriate point of comparison.

The breakdowns used in this report were provided and defined by NHS Frimley ICB. Details of how the People Promise element and theme scores were calculated are included in the Technical Document, available to download from our results website.

! Note: when there are less than 10 responses in a group, results are suppressed to protect staff confidentiality, for some organisations this could mean that all breakdown results are suppressed.

Survey Coordination Centre