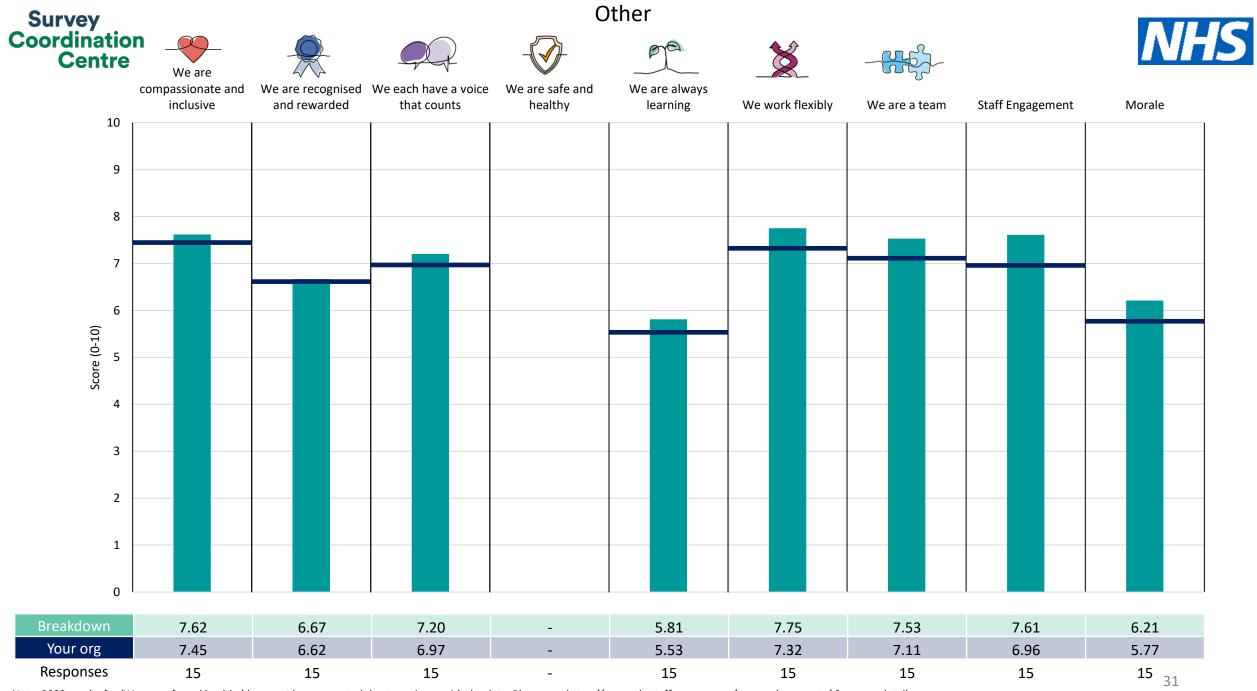

This breakdown report for NHS Frimley ICB contains results by breakdown area for People Promise element and theme results from the 2023 NHS Staff Survey. These results are compared to the unweighted average for your organisation.

**Please note:** It is possible that there are differences between the 'Your org' scores reported in this breakdown report and those in the benchmark report. This is because the results in the benchmark report are weighted to allow for fair comparisons between organisations of a similar type. However, in this report comparisons are made within your organisation so the unweighted organisation result is a more appropriate point of comparison.

The breakdowns used in this report were provided and defined by NHS Frimley ICB. Details of how the People Promise element and theme scores were calculated are included in the Technical Document, available to download from our results website.

! Note: when there are less than 10 responses in a group, results are suppressed to protect staff confidentiality, for some organisations this could mean that all breakdown results are suppressed.

Survey Coordination Centre