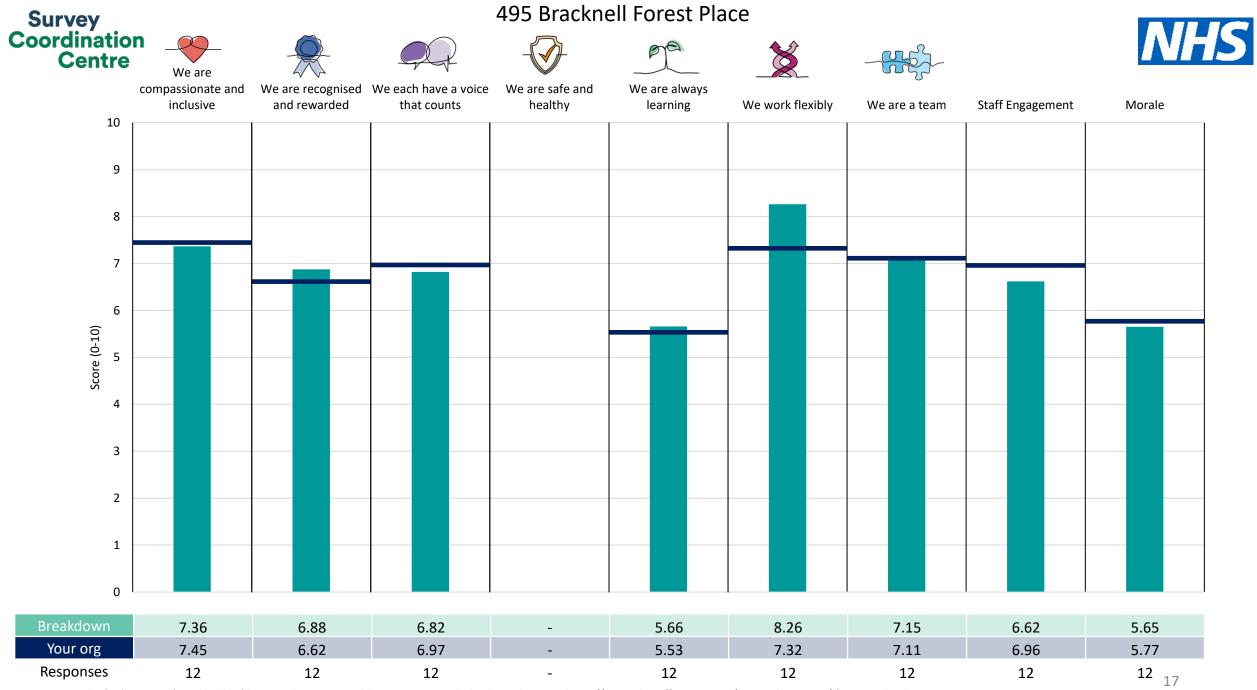

This breakdown report for NHS Frimley ICB contains results by breakdown area for People Promise element and theme results from the 2023 NHS Staff Survey. These results are compared to the unweighted average for your organisation.

**Please note:** It is possible that there are differences between the 'Your org' scores reported in this breakdown report and those in the benchmark report. This is because the results in the benchmark report are weighted to allow for fair comparisons between organisations of a similar type. However, in this report comparisons are made within your organisation so the unweighted organisation result is a more appropriate point of comparison.

The breakdowns used in this report were provided and defined by NHS Frimley ICB. Details of how the People Promise element and theme scores were calculated are included in the Technical Document, available to download from our results website.

! Note: when there are less than 10 responses in a group, results are suppressed to protect staff confidentiality, for some organisations this could mean that all breakdown results are suppressed.

Survey Coordination Centre