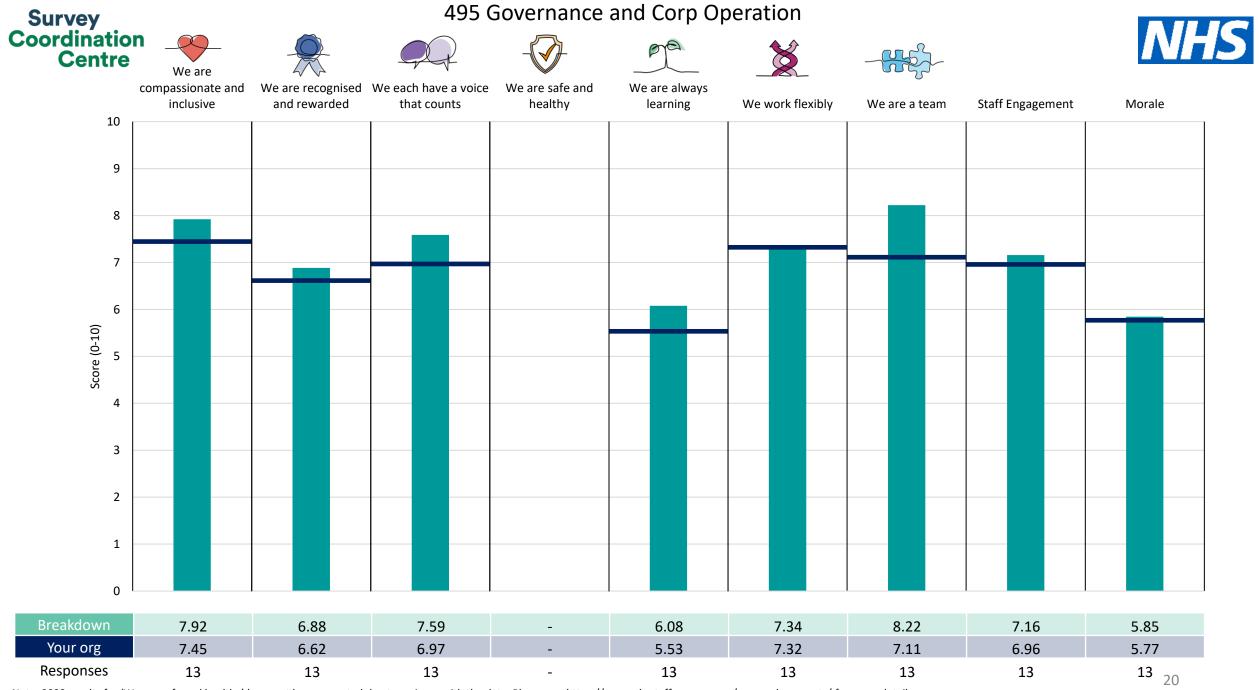

| 495 Bracknell Forest Place           | 17 |
|--------------------------------------|----|
| 495 Continuing Healthcare            | 18 |
| 495 Finance                          | 19 |
| 495 Governance and Corp Operation    | 20 |
| 495 ICS Digital Programme            | 21 |
| 495 Medicines Optimisation           | 22 |
| 495 North East Hampshire & Farnham   | 23 |
| 495 POD Commissioning                | 24 |
| 495 Primary Care Workforce Team      | 25 |
| 495 Quality & Safety                 | 26 |
| 495 Royal Borough Windsor & MD Place | 27 |
| 495 Senior Leadership Team           | 28 |
| 495 Surrey Heath Place               | 29 |
| 495 Urg Emerg Care- EPPR/Res/ICS     | 30 |
| Other                                | 31 |

This breakdown report for NHS Frimley ICB contains results by breakdown area for People Promise element and theme results from the 2023 NHS Staff Survey. These results are compared to the unweighted average for your organisation.

**Please note:** It is possible that there are differences between the 'Your org' scores reported in this breakdown report and those in the benchmark report. This is because the results in the benchmark report are weighted to allow for fair comparisons between organisations of a similar type. However, in this report comparisons are made within your organisation so the unweighted organisation result is a more appropriate point of comparison.

The breakdowns used in this report were provided and defined by NHS Frimley ICB. Details of how the People Promise element and theme scores were calculated are included in the Technical Document, available to download from our results website.

! Note: when there are less than 10 responses in a group, results are suppressed to protect staff confidentiality, for some organisations this could mean that all breakdown results are suppressed.

Survey Coordination Centre