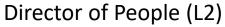

### **Key features**

Breakdown type and breakdown name are specified in the header.

Breakdown results are presented in the context of the (unweighted) organisation average ('Your org'), so it is easy to tell if a breakdown area is performing better or worse than the organisation average. For all People Promise element and theme results, a higher score is a better result than a lower score

The number of responses feeding into each measures and sub-scores for the given breakdown is specified below the table containing the breakdown and trust scores.

! Note: when there are less than 10 responses in a group, results are suppressed to protect staff confidentiality, for some organisations this could mean that all breakdown results are suppressed.