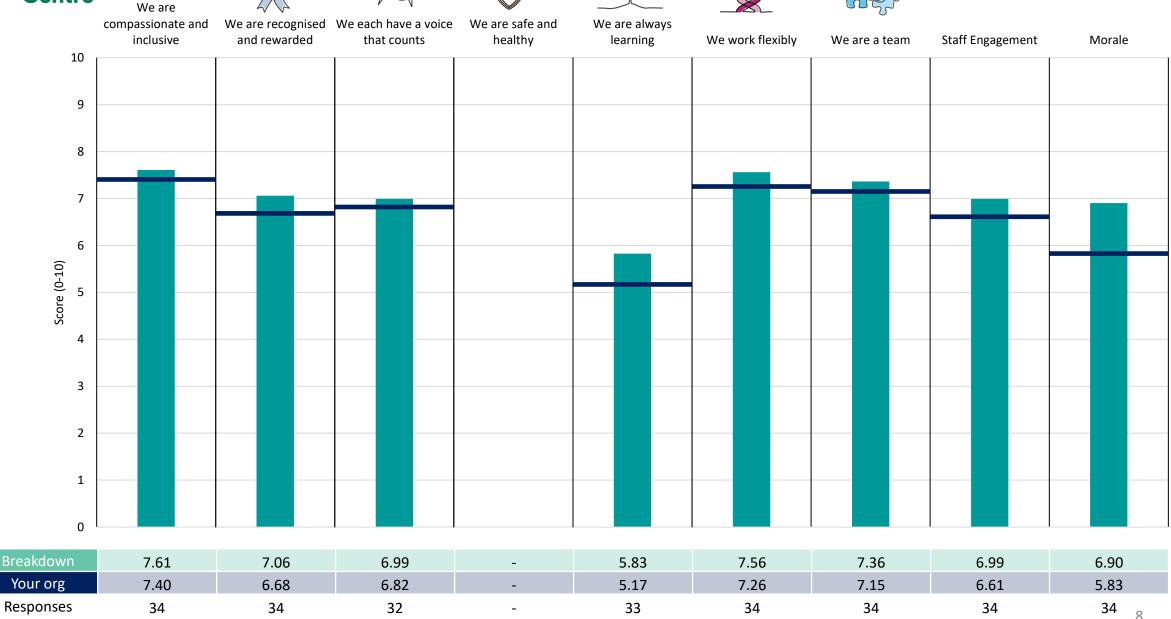

This breakdown report for NHS Norfolk and Waveney ICB contains results by breakdown area for People Promise element and theme results from the 2023 NHS Staff Survey. These results are compared to the unweighted average for your organisation.

**Please note:** It is possible that there are differences between the 'Your org' scores reported in this breakdown report and those in the benchmark report. This is because the results in the benchmark report are weighted to allow for fair comparisons between organisations of a similar type. However, in this report comparisons are made within your organisation so the unweighted organisation result is a more appropriate point of comparison.

### **Key features**

Breakdown type and breakdown name are specified in the header.

Breakdown results are presented in the context of the (unweighted) organisation average ('Your org'), so it is easy to tell if a breakdown area is performing better or worse than the organisation average. For all People Promise element and theme results, a higher score is a better result than a lower score

The number of responses feeding into each measures and sub-scores for the given breakdown is specified below the table containing the breakdown and trust scores.

! Note: when there are less than 10 responses in a group, results are suppressed to protect staff confidentiality, for some organisations this could mean that all breakdown results are suppressed.