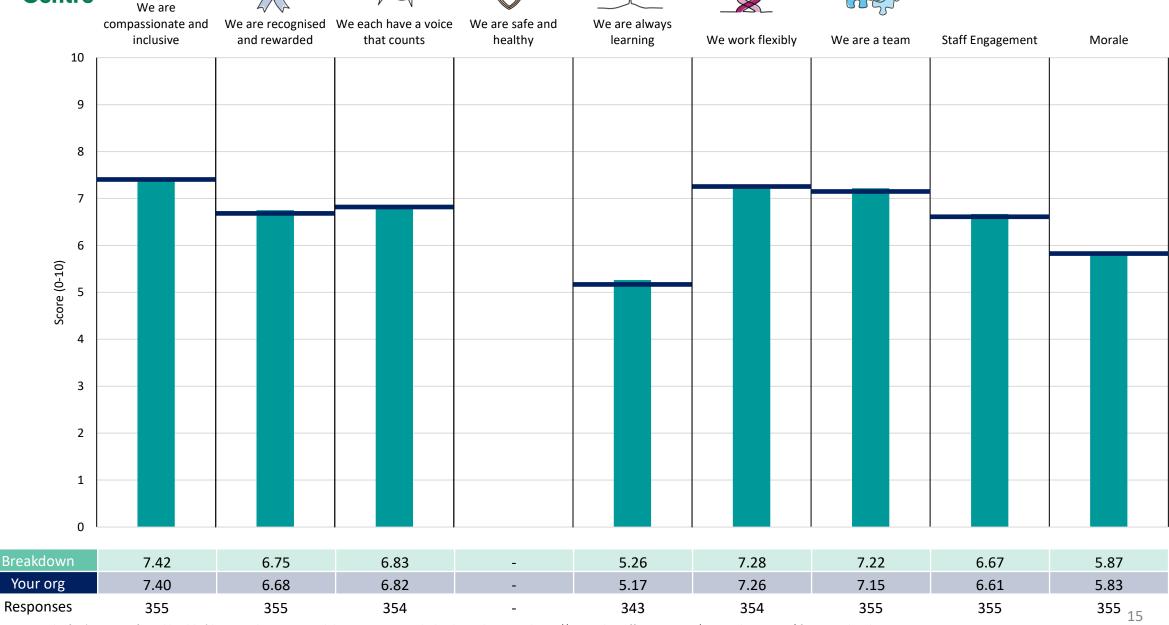

This breakdown report for NHS Norfolk and Waveney ICB contains results by breakdown area for People Promise element and theme results from the 2023 NHS Staff Survey. These results are compared to the unweighted average for your organisation.

### **Key features**

Breakdown type and breakdown name are specified in the header.

Breakdown results are presented in the context of the (unweighted) organisation average ('Your org'), so it is easy to tell if a breakdown area is performing better or worse than the organisation average. For all People Promise element and theme results, a higher score is a better result than a lower score

The number of responses feeding into each measures and sub-scores for the given breakdown is specified below the table containing the breakdown and trust scores.

! Note: when there are less than 10 responses in a group, results are suppressed to protect staff confidentiality, for some organisations this could mean that all breakdown results are suppressed.

### **Beccles House**