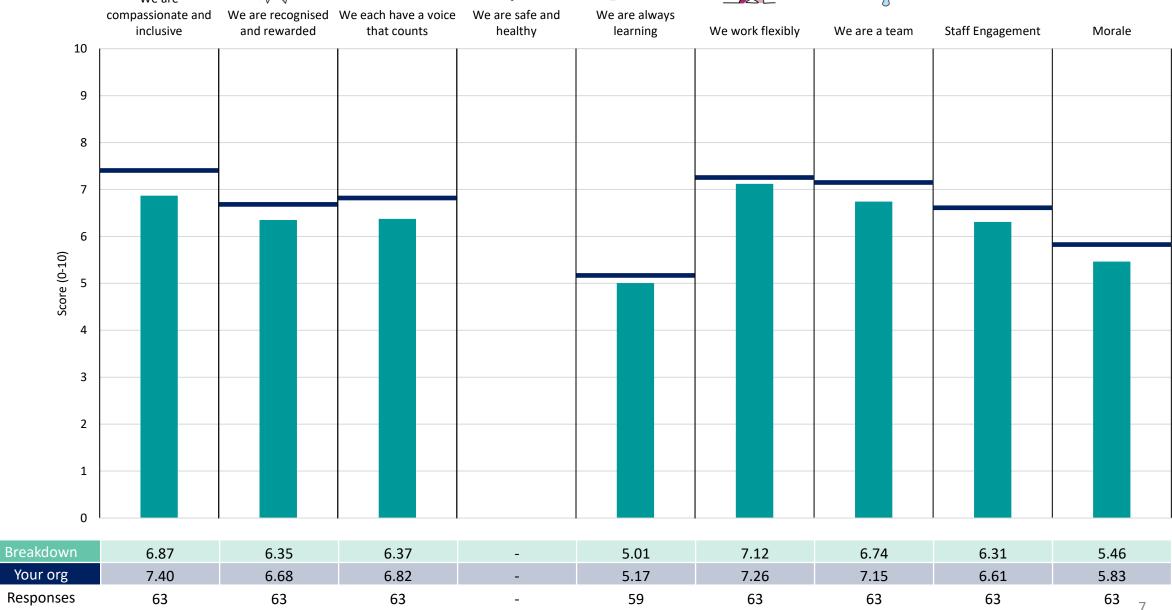

This breakdown report for NHS Norfolk and Waveney ICB contains results by breakdown area for People Promise element and theme results from the 2023 NHS Staff Survey. These results are compared to the unweighted average for your organisation.

**Please note:** It is possible that there are differences between the 'Your org' scores reported in this breakdown report and those in the benchmark report. This is because the results in the benchmark report are weighted to allow for fair comparisons between organisations of a similar type. However, in this report comparisons are made within your organisation so the unweighted organisation result is a more appropriate point of comparison.

### **Key features**

Breakdown type and breakdown name are specified in the header.

Breakdown results are presented in the context of the (unweighted) organisation average ('Your org'), so it is easy to tell if a breakdown area is performing better or worse than the organisation average. For all People Promise element and theme results, a higher score is a better result than a lower score

The number of responses feeding into each measures and sub-scores for the given breakdown is specified below the table containing the breakdown and trust scores.

! Note: when there are less than 10 responses in a group, results are suppressed to protect staff confidentiality, for some organisations this could mean that all breakdown results are suppressed.