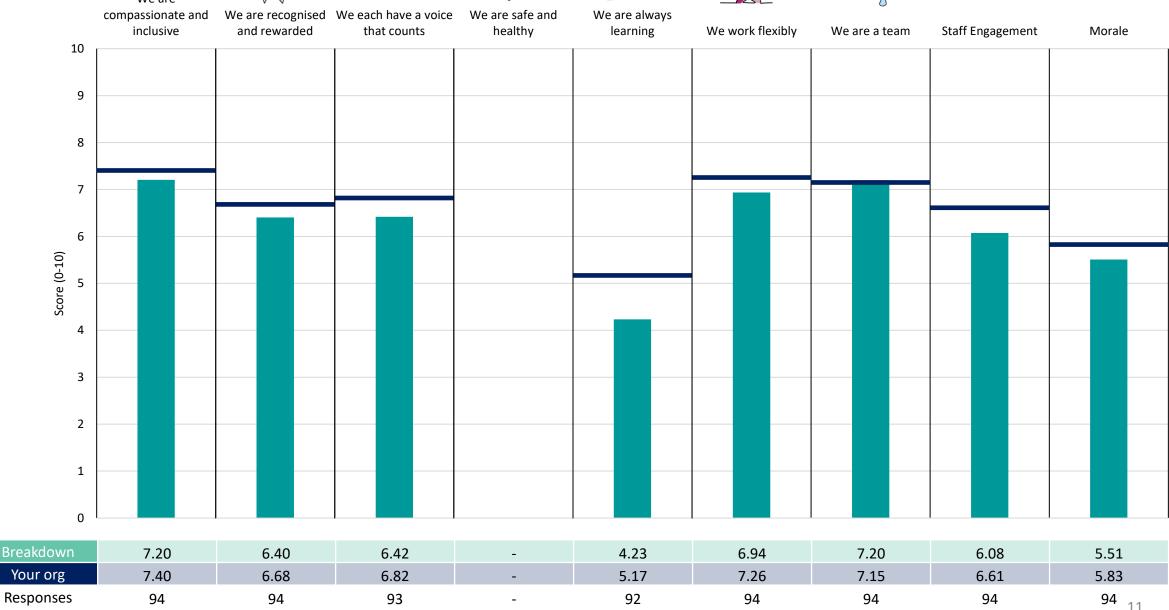

r or worse than the organisation average. For all People Promise element and theme results, a higher score is a better result than a lower score

The number of responses feeding into each measures and sub-scores for the given breakdown is specified below the table containing the breakdown and trust scores.



! Note: when there are less than 10 responses in a group, results are suppressed to protect staff confidentiality, for some organisations this could mean that all breakdown results are suppressed.





## **Breakdowns 1**

NHS Norfolk and Waveney ICB 2023 NHS Staff Survey













### Director of Performance, Transformation & Strategy (L2)

















































### Nursing Directorate (L2)













### Patient and Communities (L2)

























## **Breakdowns 2**

NHS Norfolk and Waveney ICB 2023 NHS Staff Survey

### **Beccles House**





















### Kings Court