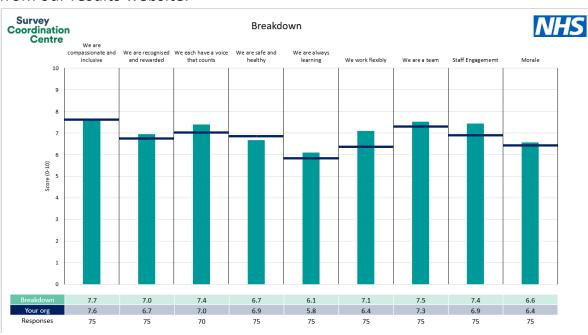

### **Key features**

Breakdown type and breakdown name are specified in the header.

Breakdown results are presented in the context of the (unweighted) organisation average ('Your org'), so it is easy to tell if a breakdown area is performing better or worse than the organisation average. For all People Promise element and theme results, a higher score is a better result than a lower score

The number of responses feeding into each measures and sub-scores for the given breakdown is specified below the table containing the breakdown and trust scores.

! Note: when there are less than 10 responses in a group, results are suppressed to protect staff confidentiality, for some organisations this could mean that all breakdown results are suppressed.