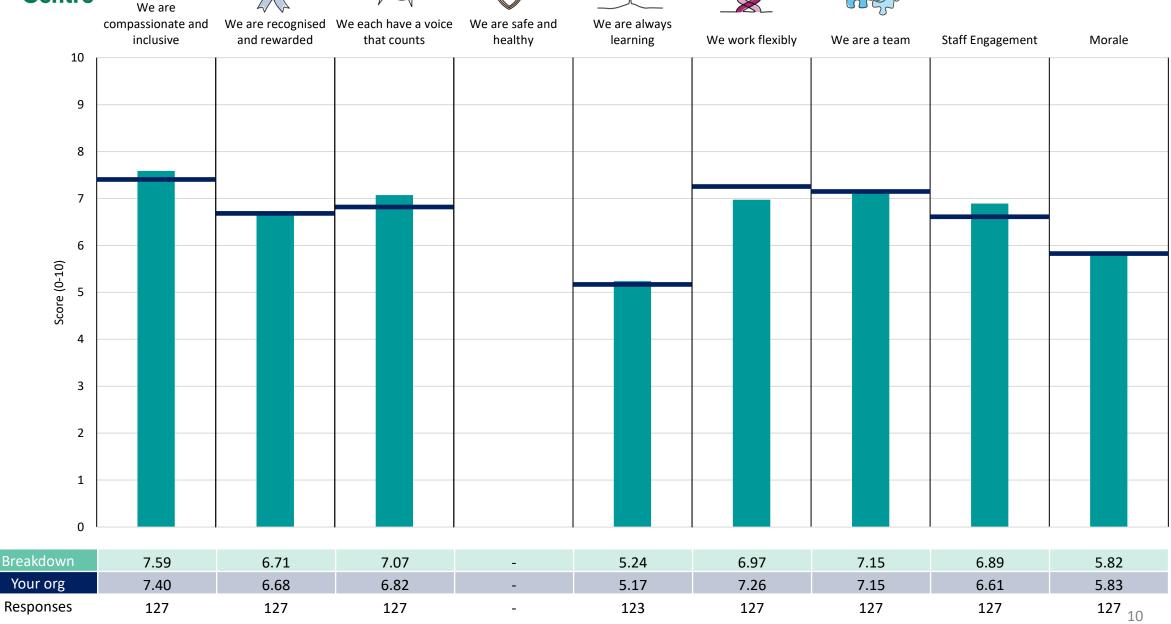

s easy to tell if a breakdown area is performing better or worse than the organisation average. For all People Promise element and theme results, a higher score is a better result than a lower score

The number of responses feeding into each measures and sub-scores for the given breakdown is specified below the table containing the breakdown and trust scores.



! Note: when there are less than 10 responses in a group, results are suppressed to protect staff confidentiality, for some organisations this could mean that all breakdown results are suppressed.





## **Breakdowns 1**

NHS Norfolk and Waveney ICB 2023 NHS Staff Survey













### Director of Performance, Transformation & Strategy (L2)

















































### Nursing Directorate (L2)













### Patient and Communities (L2)

























## **Breakdowns 2**

NHS Norfolk and Waveney ICB 2023 NHS Staff Survey

### **Beccles House**





















### Kings Court