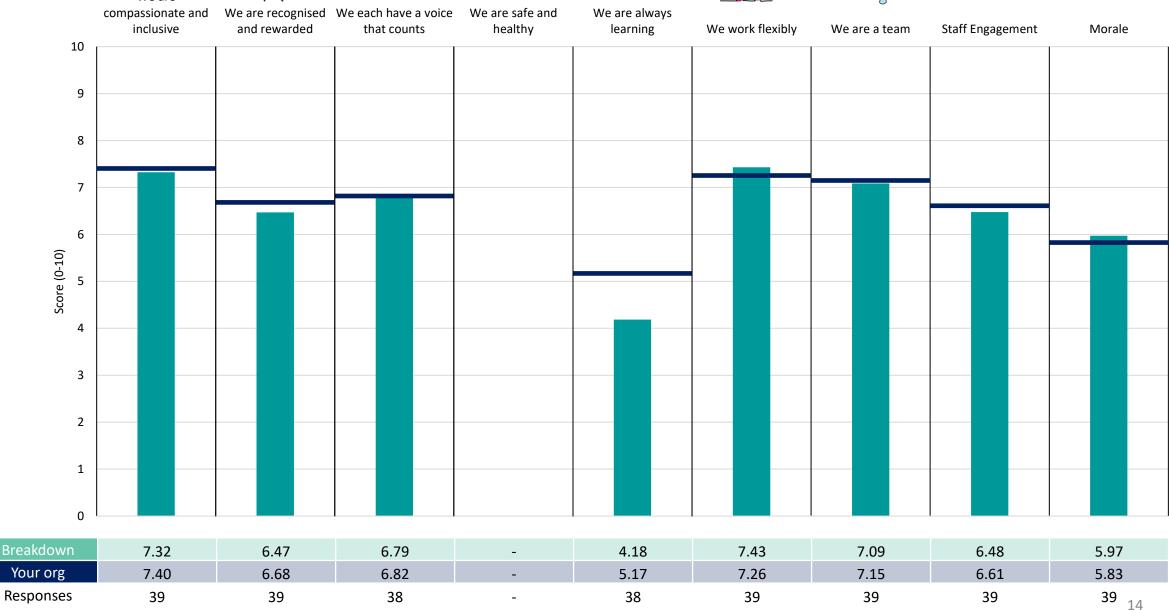

This breakdown report for NHS Norfolk and Waveney ICB contains results by breakdown area for People Promise element and theme results from the 2023 NHS Staff Survey. These results are compared to the unweighted average for your organisation.

### **Key features**

Breakdown type and breakdown name are specified in the header.

Breakdown results are presented in the context of the (unweighted) organisation average ('Your org'), so it is easy to tell if a breakdown area is performing better or worse than the organisation average. For all People Promise element and theme results, a higher score is a better result than a lower score

The number of responses feeding into each measures and sub-scores for the given breakdown is specified below the table containing the breakdown and trust scores.

! Note: when there are less than 10 responses in a group, results are suppressed to protect staff confidentiality, for some organisations this could mean that all breakdown results are suppressed.

### Kings Court