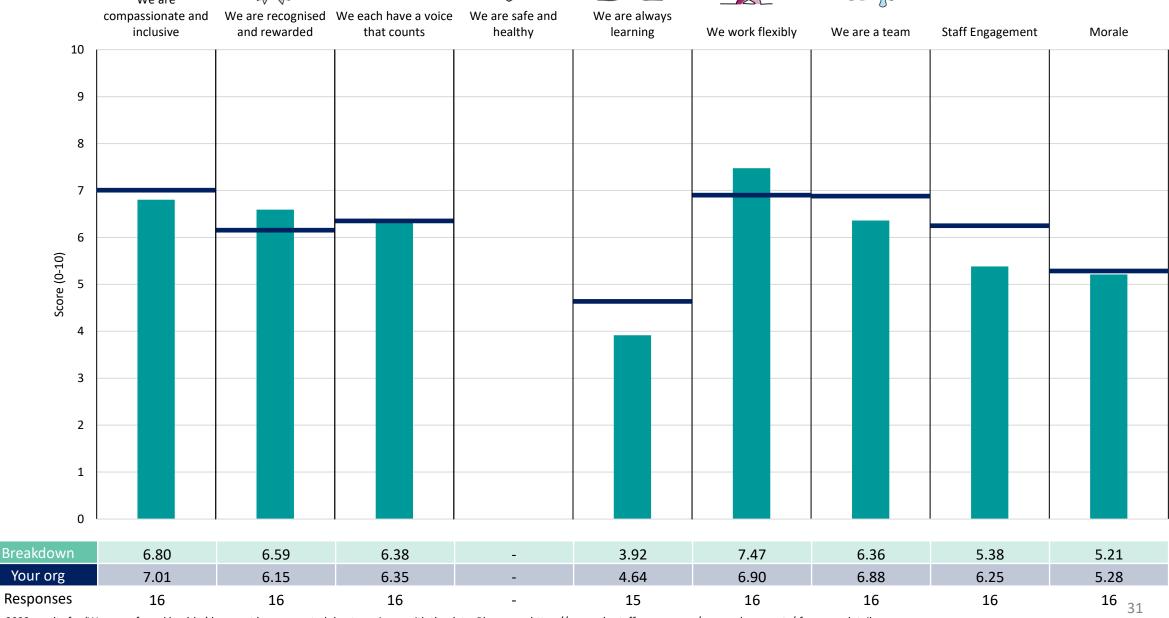

#### **Development and Population Health**

#### **Key features**

Breakdown type and breakdown name are specified in the header.

Breakdown results are presented in the context of the (unweighted) organisation average ('Your org'), so it is easy to tell if a breakdown area is performing better or worse than the organisation average. For all People Promise element and theme results, a higher score is a better result than a lower score

The number of responses feeding into each measures and sub-scores for the given breakdown is specified below the table containing the breakdown and trust scores.

! Note: when there are less than 10 responses in a group, results are suppressed to protect staff confidentiality, for some organisations this could mean that all breakdown results are suppressed.