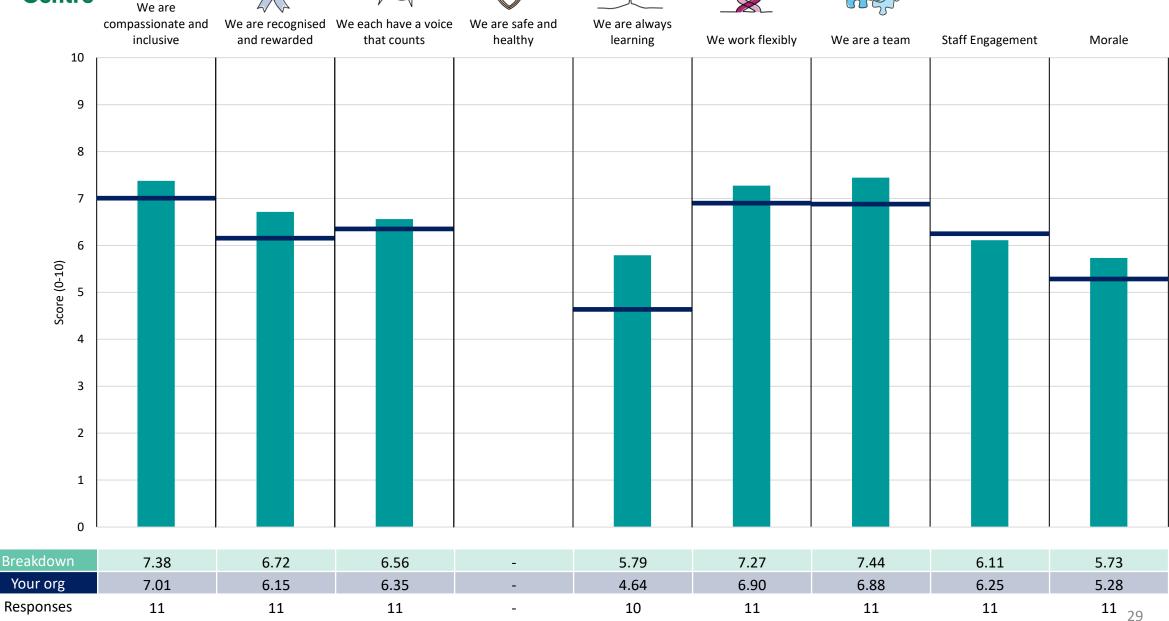

#### **Corporate Affairs**

#### **Key features**

Breakdown type and breakdown name are specified in the header.

Breakdown results are presented in the context of the (unweighted) organisation average ('Your org'), so it is easy to tell if a breakdown area is performing better or worse than the organisation average. For all People Promise element and theme results, a higher score is a better result than a lower score

The number of responses feeding into each measures and sub-scores for the given breakdown is specified below the table containing the breakdown and trust scores.

! Note: when there are less than 10 responses in a group, results are suppressed to protect staff confidentiality, for some organisations this could mean that all breakdown results are suppressed.