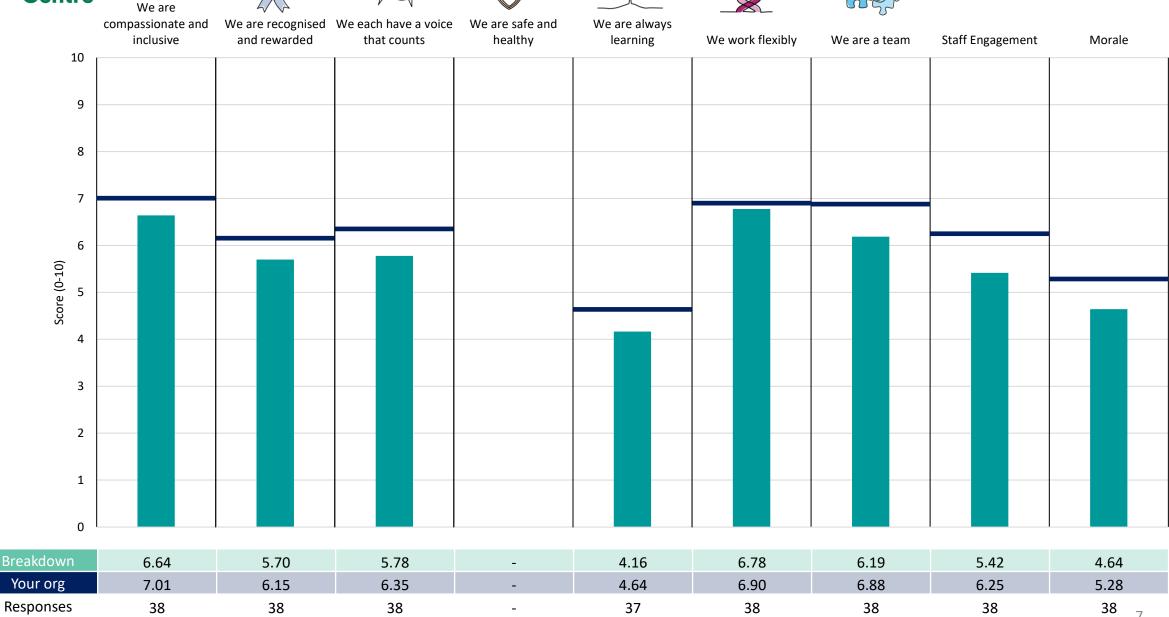

#### EMT & People and Culture Teams

The number of responses feeding into each measures and sub-scores for the given breakdown is specified below the table containing the breakdown and trust scores.

! Note: when there are less than 10 responses in a group, results are suppressed to protect staff confidentiality, for some organisations this could mean that all breakdown results are suppressed.