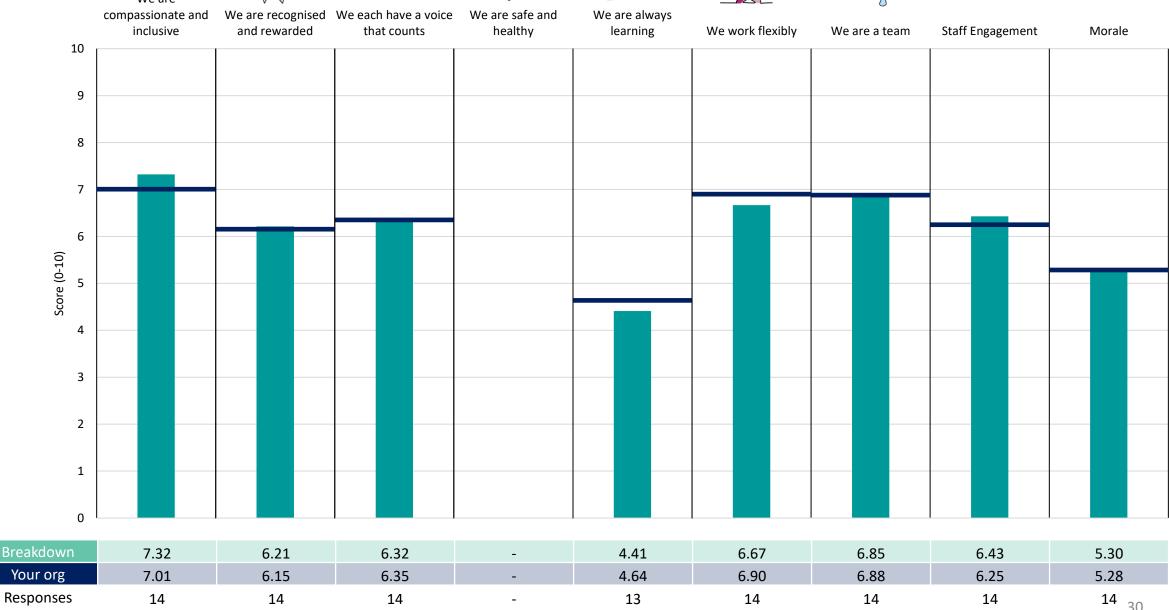

#### Dev & Pop Health - Place

#### **Key features**

Breakdown type and breakdown name are specified in the header.

Breakdown results are presented in the context of the (unweighted) organisation average ('Your org'), so it is easy to tell if a breakdown area is performing better or worse than the organisation average. For all People Promise element and theme results, a higher score is a better result than a lower score

The number of responses feeding into each measures and sub-scores for the given breakdown is specified below the table containing the breakdown and trust scores.

! Note: when there are less than 10 responses in a group, results are suppressed to protect staff confidentiality, for some organisations this could mean that all breakdown results are suppressed.