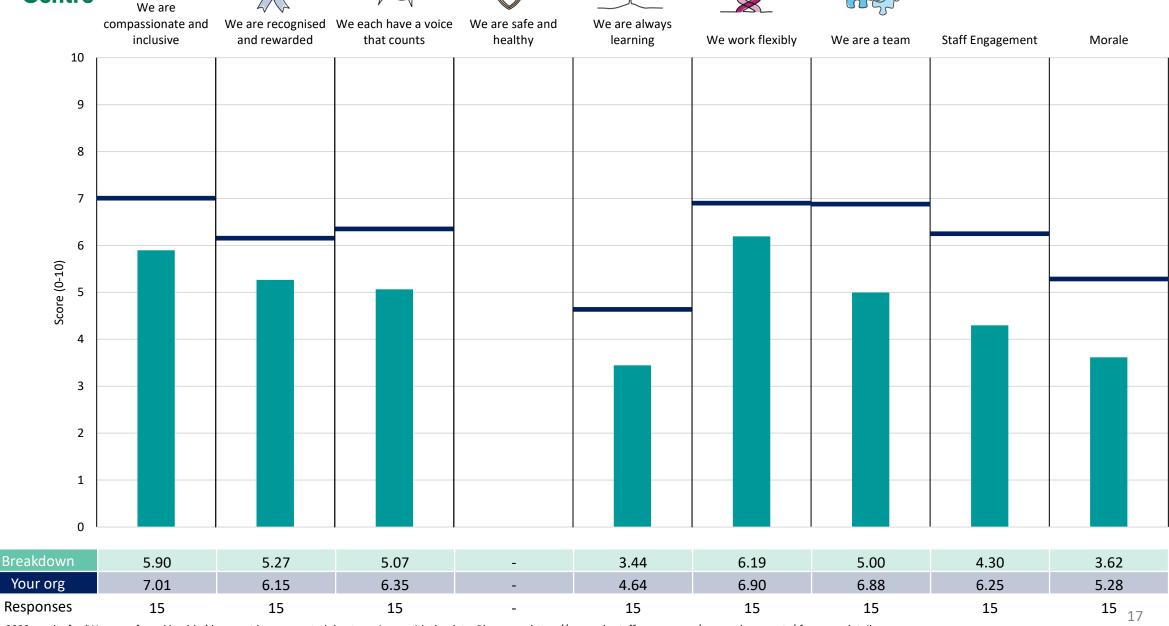

#### **Corporate Affairs**

#### **Key features**

Breakdown type and breakdown name are specified in the header.

Breakdown results are presented in the context of the (unweighted) organisation average ('Your org'), so it is easy to tell if a breakdown area is performing better or worse than the organisation average. For all People Promise element and theme results, a higher score is a better result than a lower score

The number of responses feeding into each measures and sub-scores for the given breakdown is specified below the table containing the breakdown and trust scores.

! Note: when there are less than 10 responses in a group, results are suppressed to protect staff confidentiality, for some organisations this could mean that all breakdown results are suppressed.