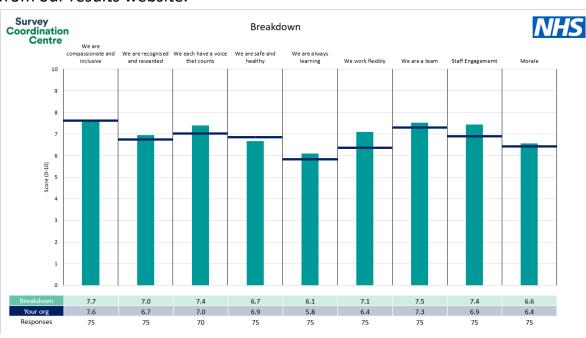

This breakdown report for NHS North Central London ICB contains results by breakdown area for People Promise element and theme results from the 2023 NHS Staff Survey. These results are compared to the unweighted average for your organisation.

**Please note:** It is possible that there are differences between the 'Your org' scores reported in this breakdown report and those in the benchmark report. This is because the results in the benchmark report are weighted to allow for fair comparisons between organisations of a similar type. However, in this report comparisons are made within your organisation so the unweighted organisation result is a more appropriate point of comparison.

#### **Key features**

Breakdown type and breakdown name are specified in the header.

Breakdown results are presented in the context of the (unweighted) organisation average ('Your org'), so it is easy to tell if a breakdown area is performing better or worse than the organisation average. For all People Promise element and theme results, a higher score is a better result than a lower score

The number of responses feeding into each measures and sub-scores for the given breakdown is specified below the table containing the breakdown and trust scores.

! Note: when there are less than 10 responses in a group, results are suppressed to protect staff confidentiality, for some organisations this could mean that all breakdown results are suppressed.