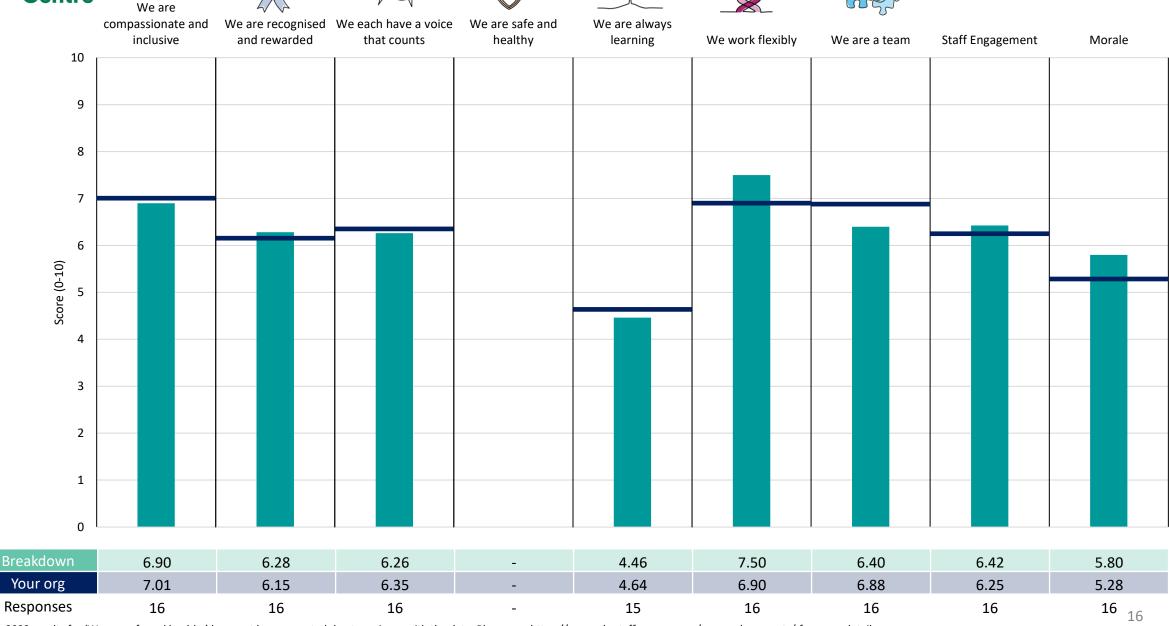

#### **Chief Nursing Officer**

#### **Key features**

Breakdown type and breakdown name are specified in the header.

Breakdown results are presented in the context of the (unweighted) organisation average ('Your org'), so it is easy to tell if a breakdown area is performing better or worse than the organisation average. For all People Promise element and theme results, a higher score is a better result than a lower score

The number of responses feeding into each measures and sub-scores for the given breakdown is specified below the table containing the breakdown and trust scores.

! Note: when there are less than 10 responses in a group, results are suppressed to protect staff confidentiality, for some organisations this could mean that all breakdown results are suppressed.