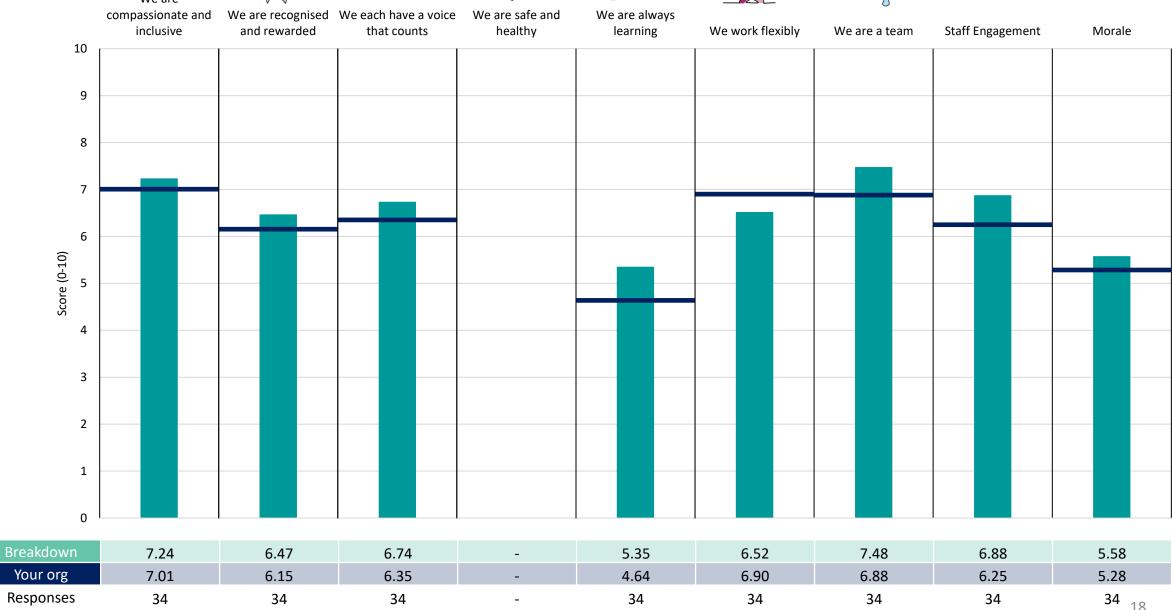

#### Dev & Pop Health - Place

#### **Key features**

Breakdown type and breakdown name are specified in the header.

Breakdown results are presented in the context of the (unweighted) organisation average ('Your org'), so it is easy to tell if a breakdown area is performing better or worse than the organisation average. For all People Promise element and theme results, a higher score is a better result than a lower score

The number of responses feeding into each measures and sub-scores for the given breakdown is specified below the table containing the breakdown and trust scores.

! Note: when there are less than 10 responses in a group, results are suppressed to protect staff confidentiality, for some organisations this could mean that all breakdown results are suppressed.