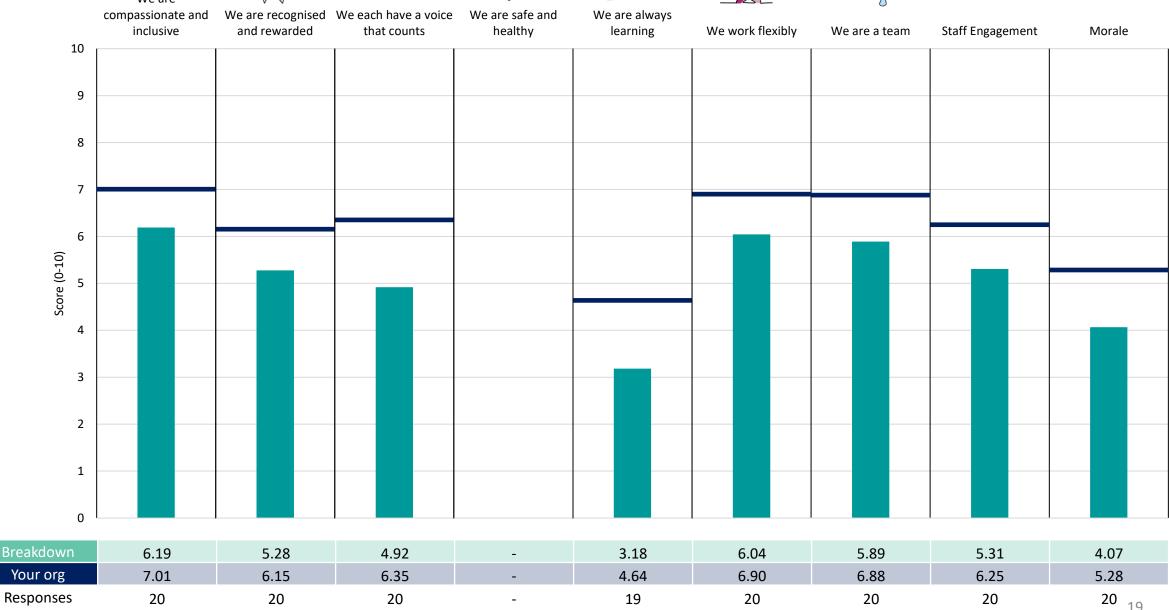

#### **Development and Population Health**

#### **Key features**

Breakdown type and breakdown name are specified in the header.

Breakdown results are presented in the context of the (unweighted) organisation average ('Your org'), so it is easy to tell if a breakdown area is performing better or worse than the organisation average. For all People Promise element and theme results, a higher score is a better result than a lower score

The number of responses feeding into each measures and sub-scores for the given breakdown is specified below the table containing the breakdown and trust scores.

! Note: when there are less than 10 responses in a group, results are suppressed to protect staff confidentiality, for some organisations this could mean that all breakdown results are suppressed.