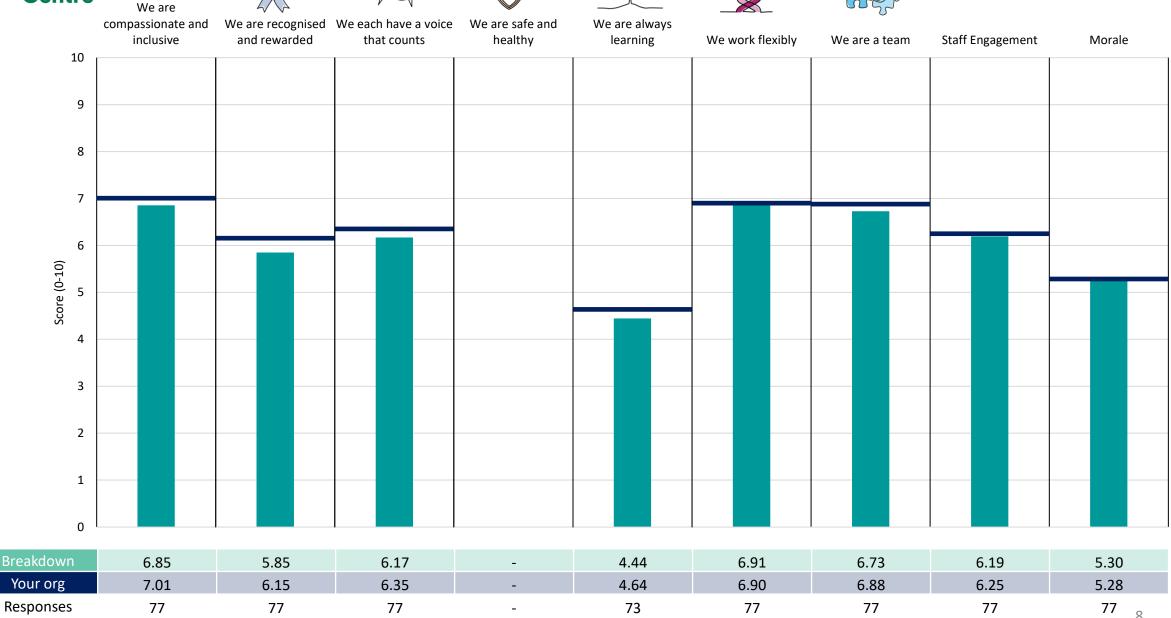

#### EMT & People and Culture Teams

The number of responses feeding into each measures and sub-scores for the given breakdown is specified below the table containing the breakdown and trust scores.

! Note: when there are less than 10 responses in a group, results are suppressed to protect staff confidentiality, for some organisations this could mean that all breakdown results are suppressed.