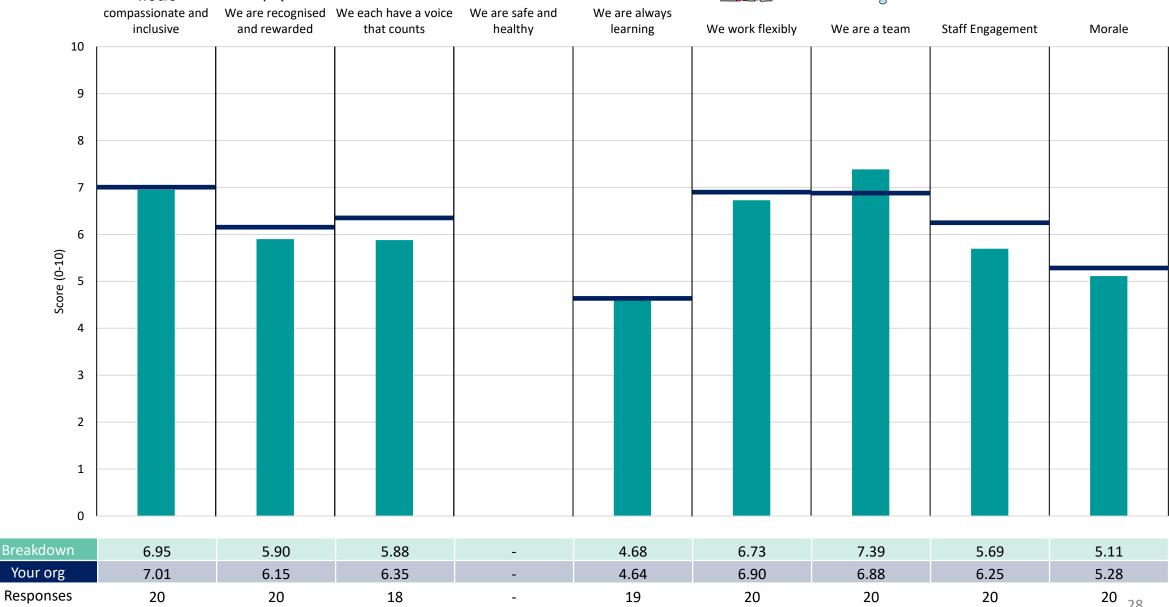

#### **Chief Nursing Officer**

#### **Key features**

Breakdown type and breakdown name are specified in the header.

Breakdown results are presented in the context of the (unweighted) organisation average ('Your org'), so it is easy to tell if a breakdown area is performing better or worse than the organisation average. For all People Promise element and theme results, a higher score is a better result than a lower score

The number of responses feeding into each measures and sub-scores for the given breakdown is specified below the table containing the breakdown and trust scores.

! Note: when there are less than 10 responses in a group, results are suppressed to protect staff confidentiality, for some organisations this could mean that all breakdown results are suppressed.