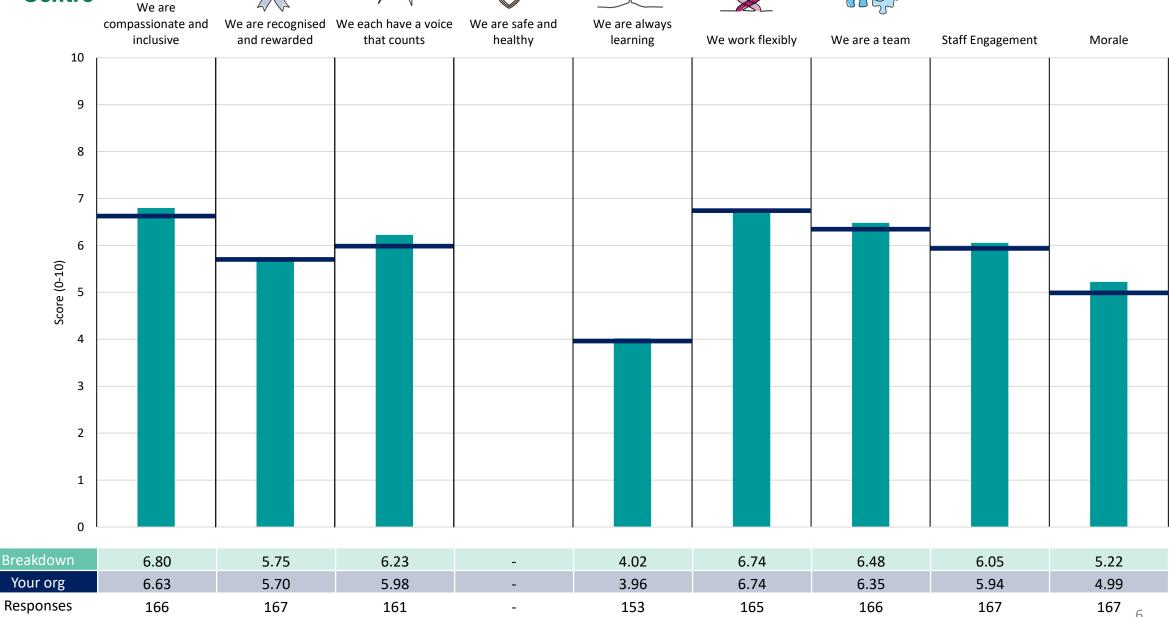

This breakdown report for NHS North East London ICB contains results by breakdown area for People Promise element and theme results from the 2023 NHS Staff Survey. These results are compared to the unweighted average for your organisation.

### **Key features**

Breakdown type and breakdown name are specified in the header.

Breakdown results are presented in the context of the (unweighted) organisation average ('Your org'), so it is easy to tell if a breakdown area is performing better or worse than the organisation average. For all People Promise element and theme results, a higher score is a better result than a lower score

The number of responses feeding into each measures and sub-scores for the given breakdown is specified below the table containing the breakdown and trust scores.

! Note: when there are less than 10 responses in a group, results are suppressed to protect staff confidentiality, for some organisations this could mean that all breakdown results are suppressed.