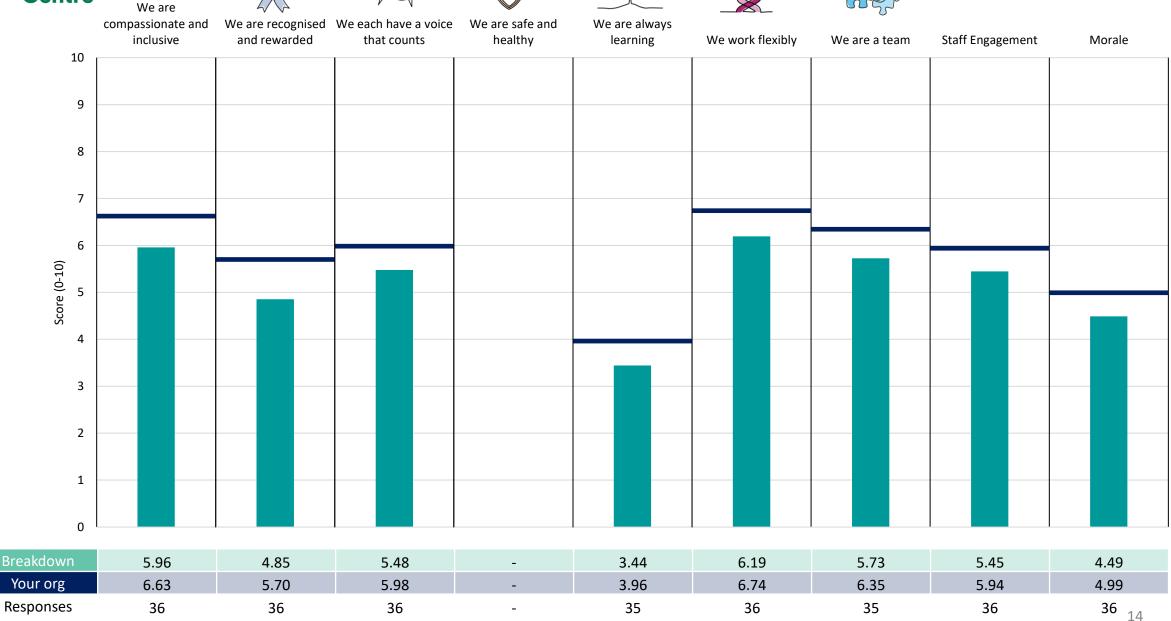

### **Key features**

Breakdown type and breakdown name are specified in the header.

Breakdown results are presented in the context of the (unweighted) organisation average ('Your org'), so it is easy to tell if a breakdown area is performing better or worse than the organisation average. For all People Promise element and theme results, a higher score is a better result than a lower score

The number of responses feeding into each measures and sub-scores for the given breakdown is specified below the table containing the breakdown and trust scores.

! Note: when there are less than 10 responses in a group, results are suppressed to protect staff confidentiality, for some organisations this could mean that all breakdown results are suppressed.