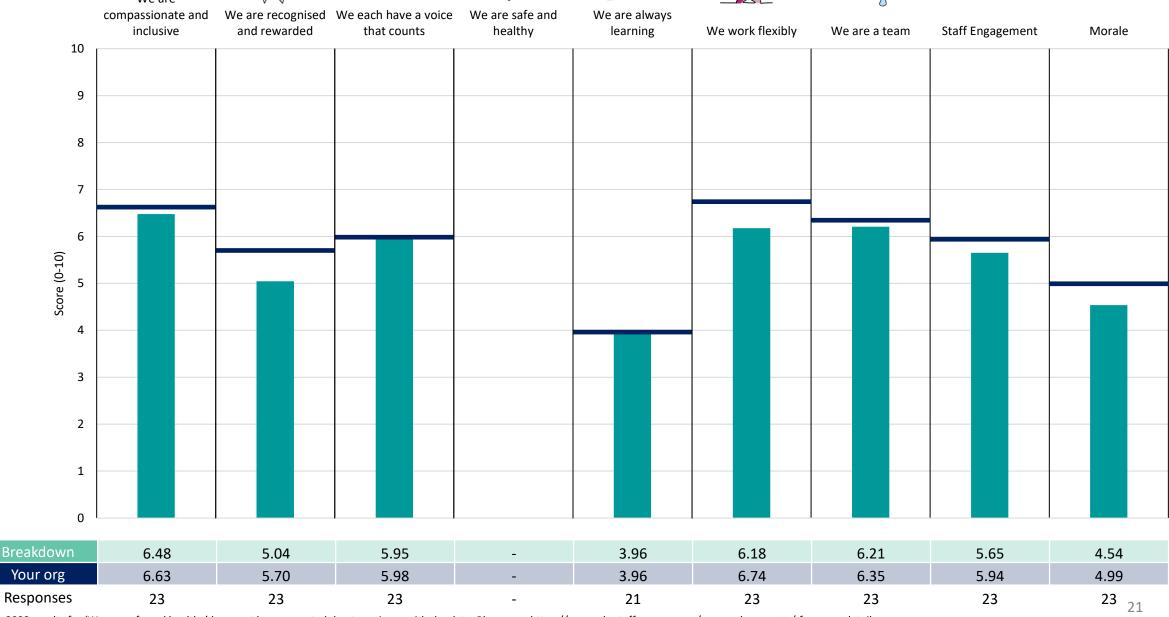

### **Key features**

Breakdown type and breakdown name are specified in the header.

Breakdown results are presented in the context of the (unweighted) organisation average ('Your org'), so it is easy to tell if a breakdown area is performing better or worse than the organisation average. For all People Promise element and theme results, a higher score is a better result than a lower score

The number of responses feeding into each measures and sub-scores for the given breakdown is specified below the table containing the breakdown and trust scores.

! Note: when there are less than 10 responses in a group, results are suppressed to protect staff confidentiality, for some organisations this could mean that all breakdown results are suppressed.