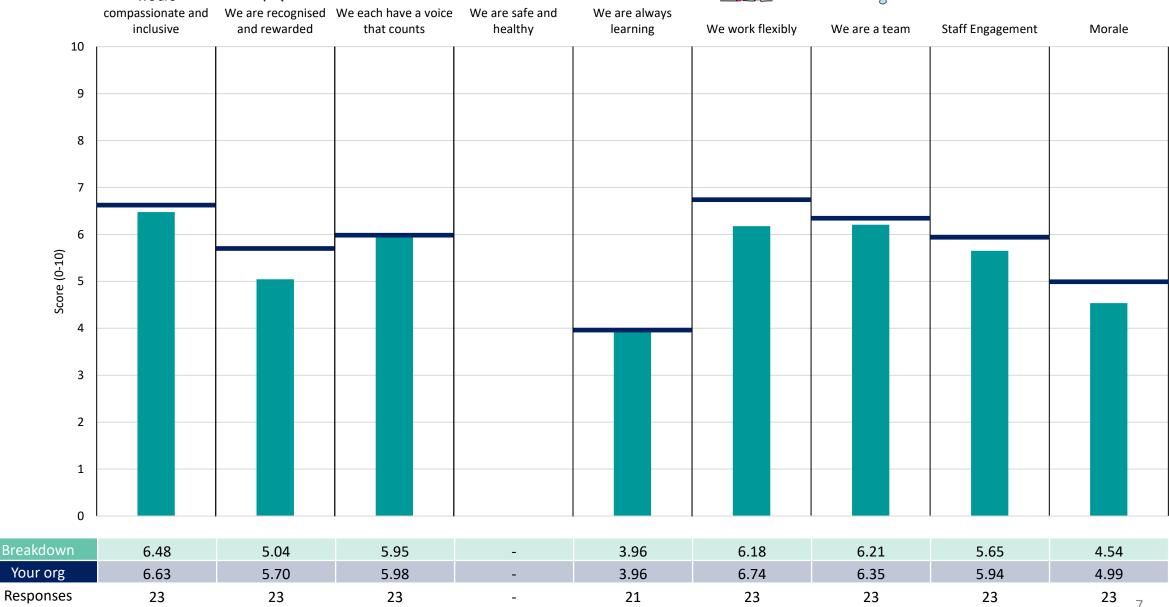

This breakdown report for NHS North East London ICB contains results by breakdown area for People Promise element and theme results from the 2023 NHS Staff Survey. These results are compared to the unweighted average for your organisation.

### **Key features**

Breakdown type and breakdown name are specified in the header.

Breakdown results are presented in the context of the (unweighted) organisation average ('Your org'), so it is easy to tell if a breakdown area is performing better or worse than the organisation average. For all People Promise element and theme results, a higher score is a better result than a lower score

The number of responses feeding into each measures and sub-scores for the given breakdown is specified below the table containing the breakdown and trust scores.

! Note: when there are less than 10 responses in a group, results are suppressed to protect staff confidentiality, for some organisations this could mean that all breakdown results are suppressed.