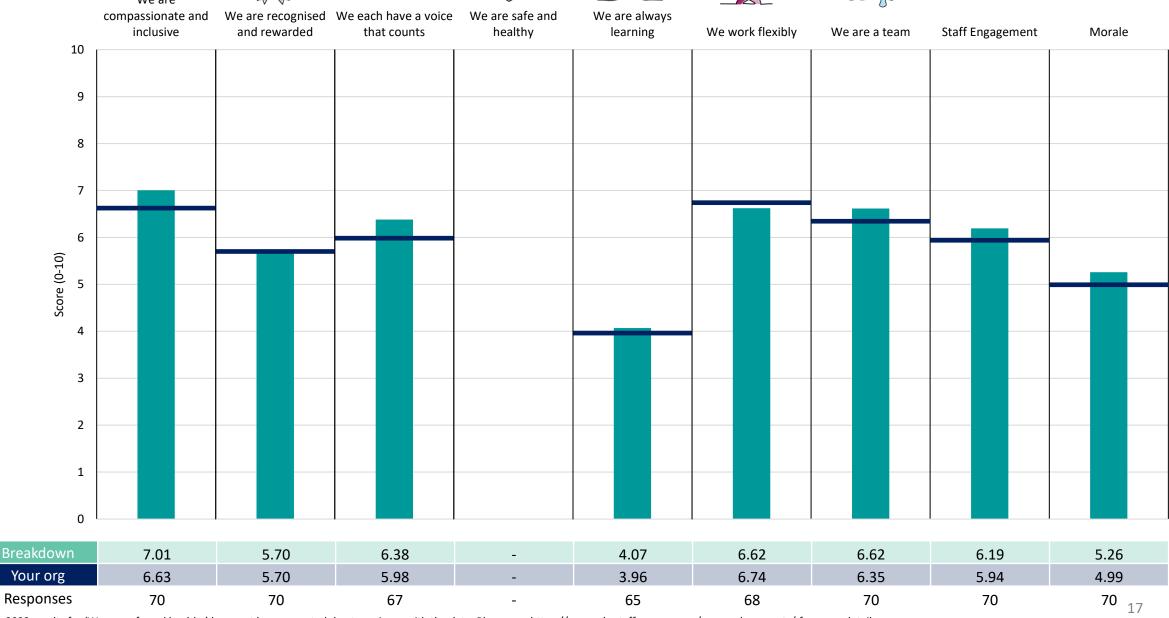

### **Key features**

Breakdown type and breakdown name are specified in the header.

Breakdown results are presented in the context of the (unweighted) organisation average ('Your org'), so it is easy to tell if a breakdown area is performing better or worse than the organisation average. For all People Promise element and theme results, a higher score is a better result than a lower score

The number of responses feeding into each measures and sub-scores for the given breakdown is specified below the table containing the breakdown and trust scores.

! Note: when there are less than 10 responses in a group, results are suppressed to protect staff confidentiality, for some organisations this could mean that all breakdown results are suppressed.