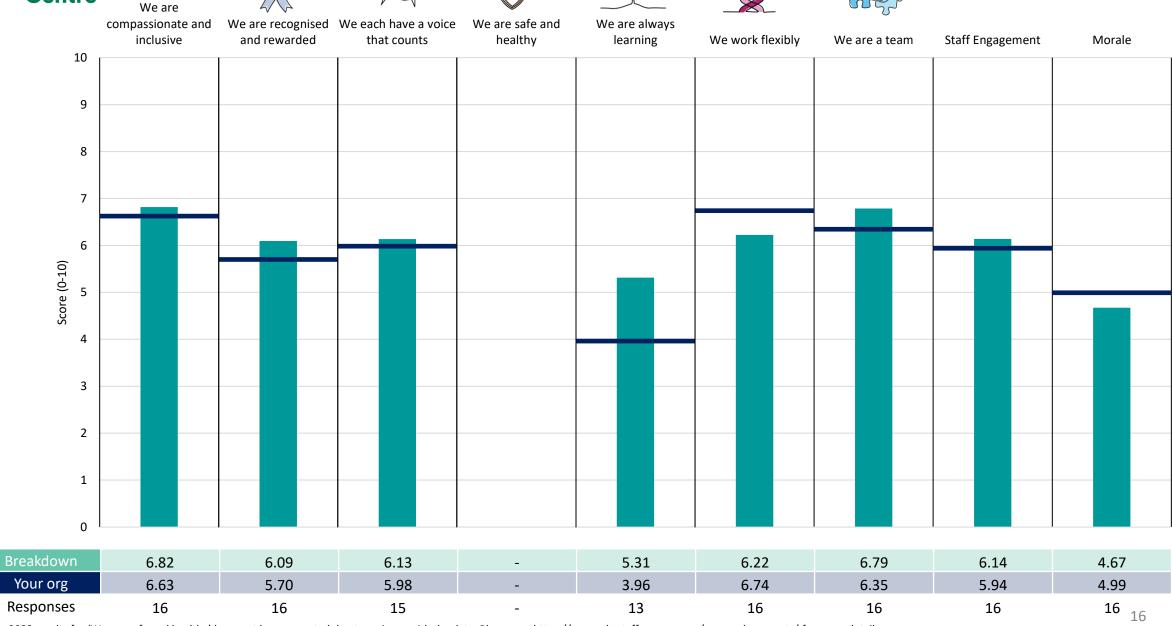

### **Key features**

Breakdown type and breakdown name are specified in the header.

Breakdown results are presented in the context of the (unweighted) organisation average ('Your org'), so it is easy to tell if a breakdown area is performing better or worse than the organisation average. For all People Promise element and theme results, a higher score is a better result than a lower score

The number of responses feeding into each measures and sub-scores for the given breakdown is specified below the table containing the breakdown and trust scores.

! Note: when there are less than 10 responses in a group, results are suppressed to protect staff confidentiality, for some organisations this could mean that all breakdown results are suppressed.