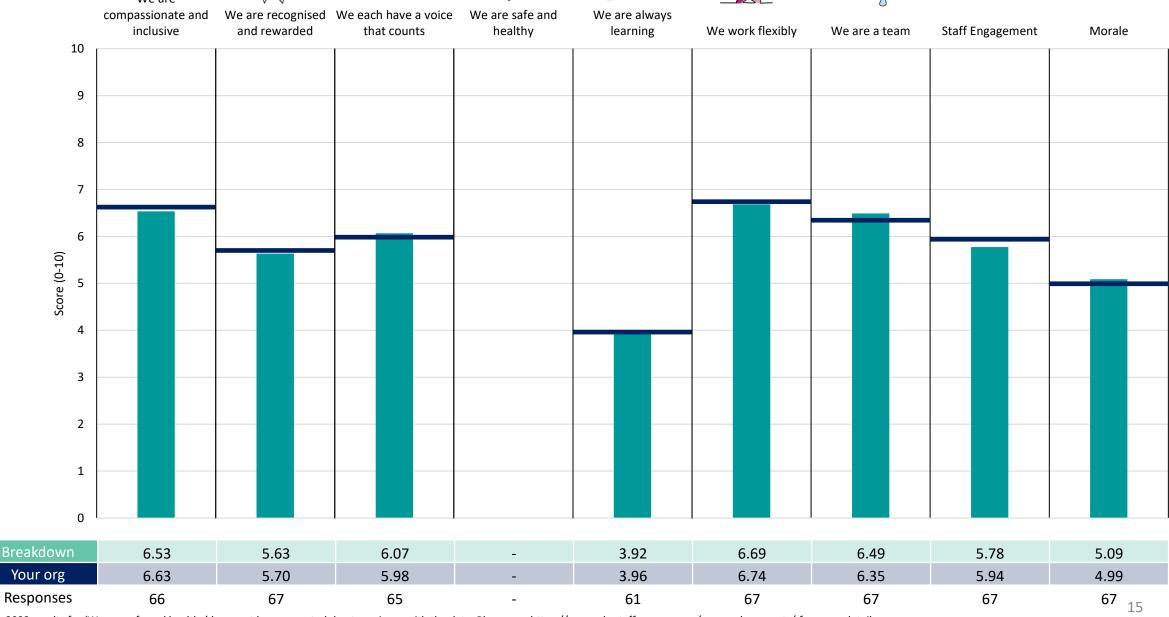

### **Key features**

Breakdown type and breakdown name are specified in the header.

Breakdown results are presented in the context of the (unweighted) organisation average ('Your org'), so it is easy to tell if a breakdown area is performing better or worse than the organisation average. For all People Promise element and theme results, a higher score is a better result than a lower score

The number of responses feeding into each measures and sub-scores for the given breakdown is specified below the table containing the breakdown and trust scores.

! Note: when there are less than 10 responses in a group, results are suppressed to protect staff confidentiality, for some organisations this could mean that all breakdown results are suppressed.