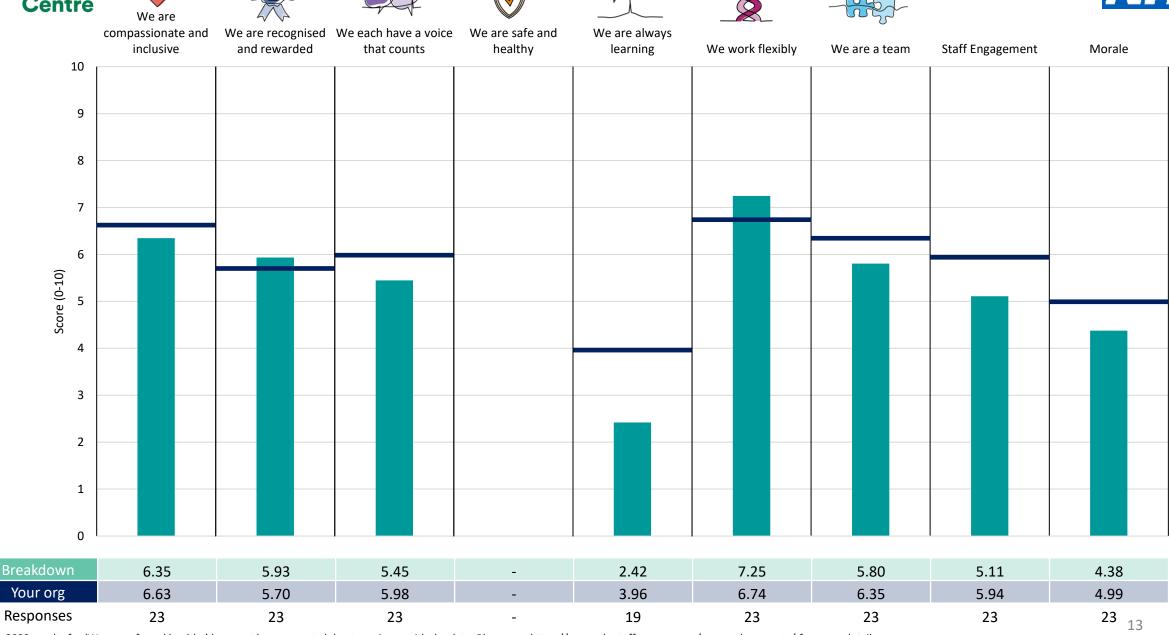

### **Key features**

Breakdown type and breakdown name are specified in the header.

Breakdown results are presented in the context of the (unweighted) organisation average ('Your org'), so it is easy to tell if a breakdown area is performing better or worse than the organisation average. For all People Promise element and theme results, a higher score is a better result than a lower score

The number of responses feeding into each measures and sub-scores for the given breakdown is specified below the table containing the breakdown and trust scores.

! Note: when there are less than 10 responses in a group, results are suppressed to protect staff confidentiality, for some organisations this could mean that all breakdown results are suppressed.