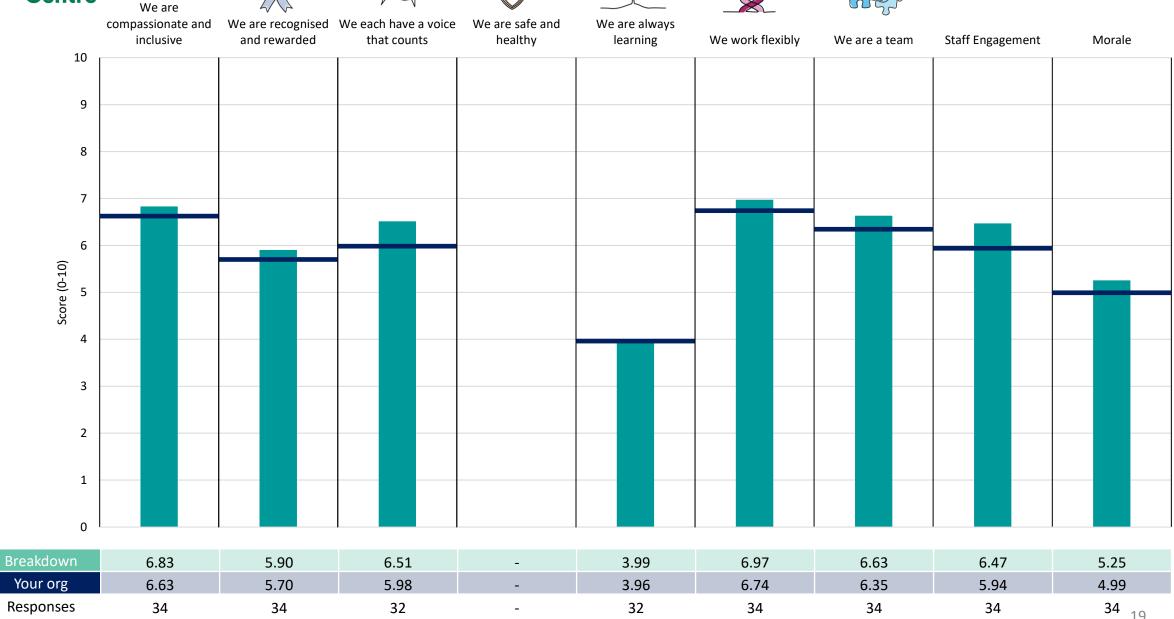

### **Key features**

Breakdown type and breakdown name are specified in the header.

Breakdown results are presented in the context of the (unweighted) organisation average ('Your org'), so it is easy to tell if a breakdown area is performing better or worse than the organisation average. For all People Promise element and theme results, a higher score is a better result than a lower score

The number of responses feeding into each measures and sub-scores for the given breakdown is specified below the table containing the breakdown and trust scores.

! Note: when there are less than 10 responses in a group, results are suppressed to protect staff confidentiality, for some organisations this could mean that all breakdown results are suppressed.