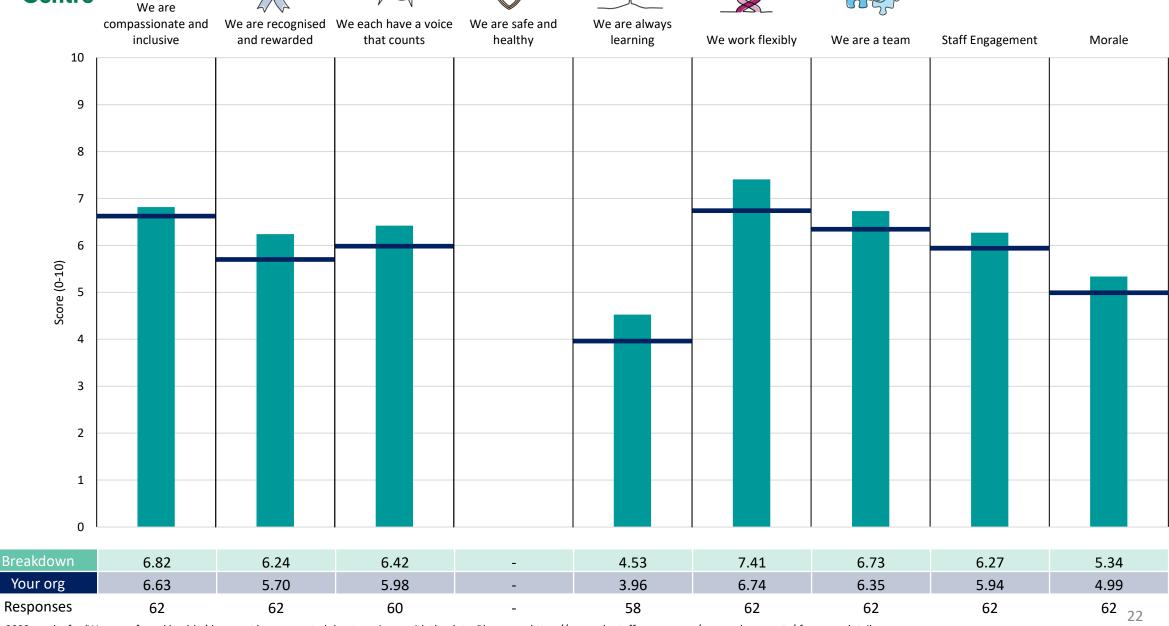

ressed.





## Breakdowns 1

NHS North East London ICB 2023 NHS Staff Survey



















## Medical





















## Nursing







































## Strategy and Transformation





















## **Breakdowns 2**

NHS North East London ICB 2023 NHS Staff Survey

## **Communications and Engagement**







## Continuing Health Care













## Finance, Contracting and Performance Survey Coordination Centre





















## Governance and Corporate Support















## IT and Digital





















## Intelligence and Insights















## **Nursing and Safeguarding**













## People and Culture and Business Support

















## Pharmacy and Medicines Optimisation





















### Place





















## **Primary Care**





















## Quality















## Strategy













## System Infrastructure and Improvement