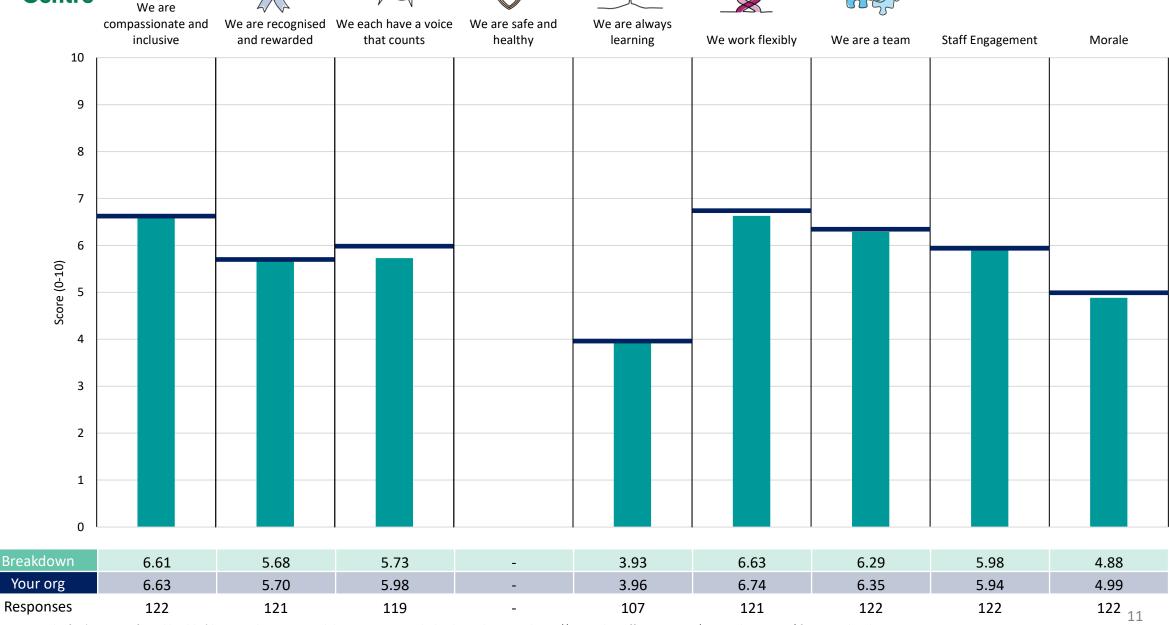

('Your org'), so it is easy to tell if a breakdown area is performing better or worse than the organisation average. For all People Promise element and theme results, a higher score is a better result than a lower score

The number of responses feeding into each measures and sub-scores for the given breakdown is specified below the table containing the breakdown and trust scores.



! Note: when there are less than 10 responses in a group, results are suppressed to protect staff confidentiality, for some organisations this could mean that all breakdown results are suppressed.





## Breakdowns 1

NHS North East London ICB 2023 NHS Staff Survey



















## Medical





















## Nursing







































## Strategy and Transformation





















## **Breakdowns 2**

NHS North East London ICB 2023 NHS Staff Survey

## **Communications and Engagement**







## Continuing Health Care













## Finance, Contracting and Performance Survey Coordination Centre





















## Governance and Corporate Support















## IT and Digital





















## Intelligence and Insights















## **Nursing and Safeguarding**













## People and Culture and Business Support

















## Pharmacy and Medicines Optimisation





















### Place





















## **Primary Care**





















## Quality















## Strategy













## System Infrastructure and Improvement