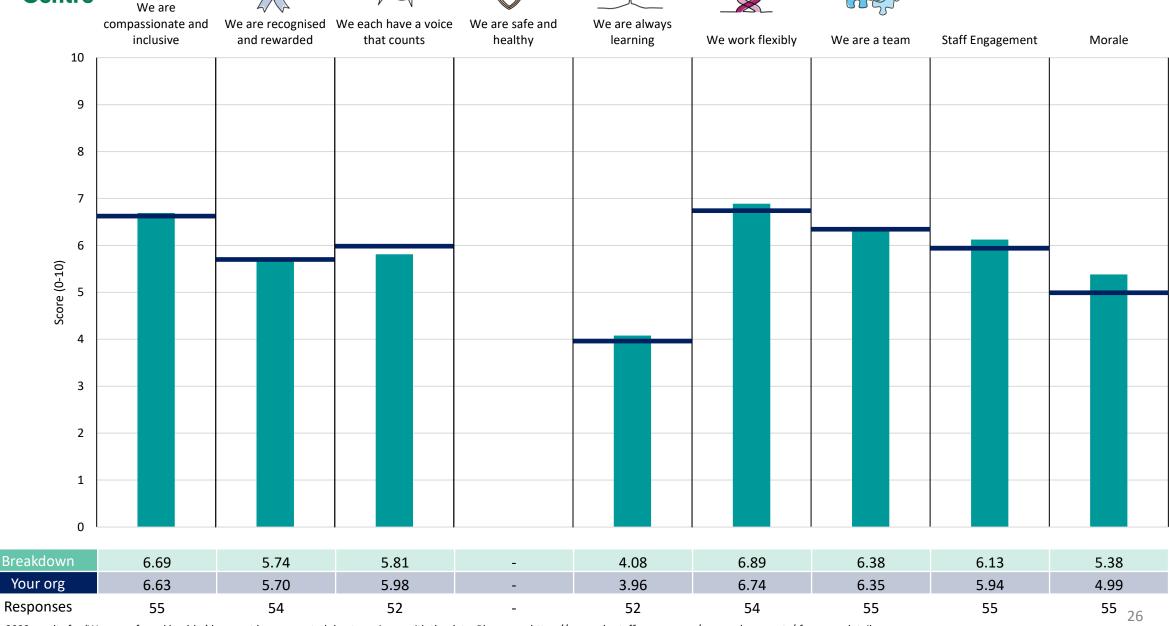

### **Key features**

Breakdown type and breakdown name are specified in the header.

Breakdown results are presented in the context of the (unweighted) organisation average ('Your org'), so it is easy to tell if a breakdown area is performing better or worse than the organisation average. For all People Promise element and theme results, a higher score is a better result than a lower score

The number of responses feeding into each measures and sub-scores for the given breakdown is specified below the table containing the breakdown and trust scores.

! Note: when there are less than 10 responses in a group, results are suppressed to protect staff confidentiality, for some organisations this could mean that all breakdown results are suppressed.

## System Infrastructure and Improvement