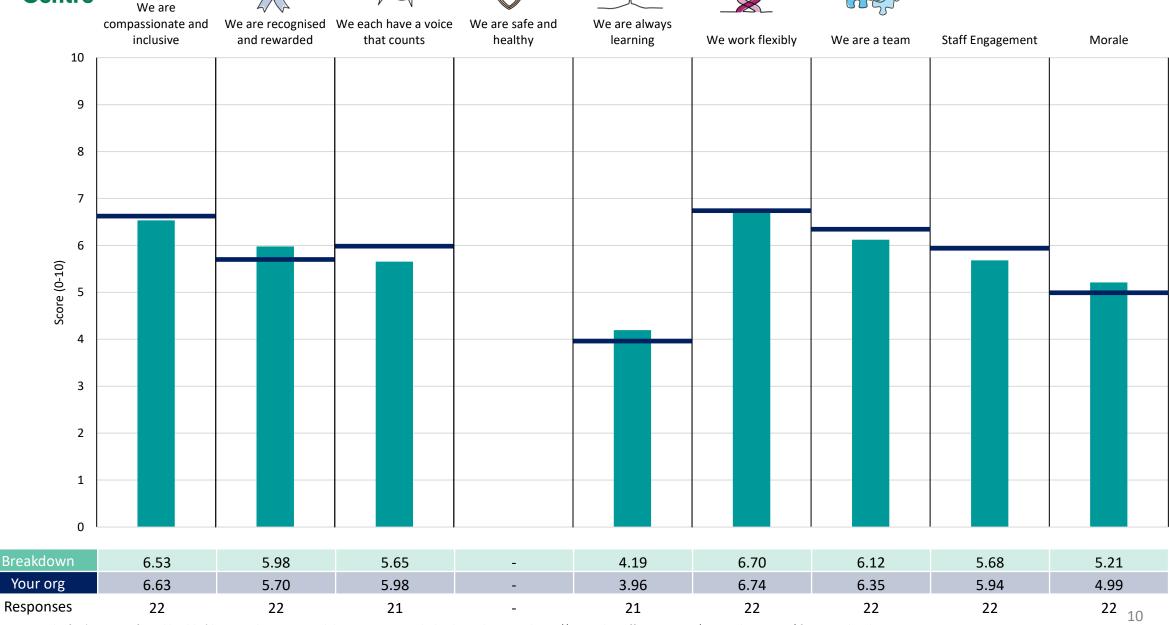

ontext of the (unweighted) organisation average ('Your org'), so it is easy to tell if a breakdown area is performing better or worse than the organisation average. For all People Promise element and theme results, a higher score is a better result than a lower score

The number of responses feeding into each measures and sub-scores for the given breakdown is specified below the table containing the breakdown and trust scores.



! Note: when there are less than 10 responses in a group, results are suppressed to protect staff confidentiality, for some organisations this could mean that all breakdown results are suppressed.





## Breakdowns 1

NHS North East London ICB 2023 NHS Staff Survey



















## Medical





















## Nursing







































## Strategy and Transformation





















## **Breakdowns 2**

NHS North East London ICB 2023 NHS Staff Survey

## **Communications and Engagement**







## Continuing Health Care













## Finance, Contracting and Performance Survey Coordination Centre





















## Governance and Corporate Support















## IT and Digital





















## Intelligence and Insights















## **Nursing and Safeguarding**













## People and Culture and Business Support

















## Pharmacy and Medicines Optimisation





















### Place





















## **Primary Care**





















## Quality















## Strategy













## System Infrastructure and Improvement