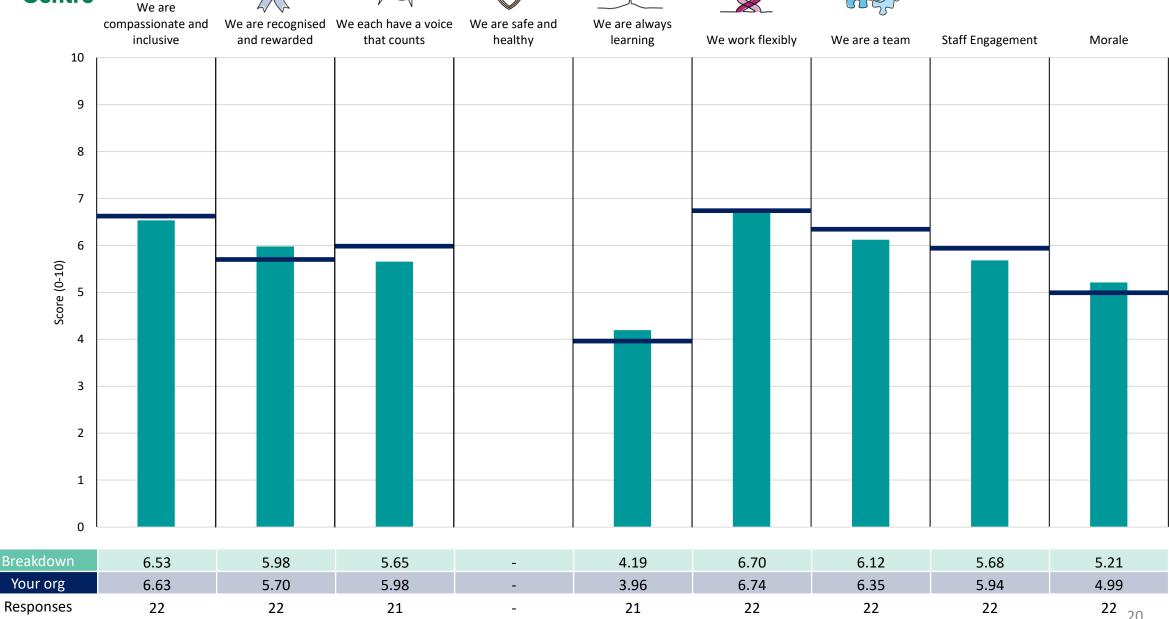

### **Key features**

Breakdown type and breakdown name are specified in the header.

Breakdown results are presented in the context of the (unweighted) organisation average ('Your org'), so it is easy to tell if a breakdown area is performing better or worse than the organisation average. For all People Promise element and theme results, a higher score is a better result than a lower score

The number of responses feeding into each measures and sub-scores for the given breakdown is specified below the table containing the breakdown and trust scores.

! Note: when there are less than 10 responses in a group, results are suppressed to protect staff confidentiality, for some organisations this could mean that all breakdown results are suppressed.