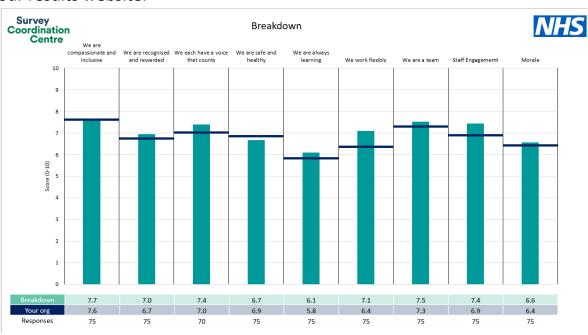

This breakdown report for NHS North East London ICB contains results by breakdown area for People Promise element and theme results from the 2023 NHS Staff Survey. These results are compared to the unweighted average for your organisation.

### **Key features**

Breakdown type and breakdown name are specified in the header.

Breakdown results are presented in the context of the (unweighted) organisation average ('Your org'), so it is easy to tell if a breakdown area is performing better or worse than the organisation average. For all People Promise element and theme results, a higher score is a better result than a lower score

The number of responses feeding into each measures and sub-scores for the given breakdown is specified below the table containing the breakdown and trust scores.

! Note: when there are less than 10 responses in a group, results are suppressed to protect staff confidentiality, for some organisations this could mean that all breakdown results are suppressed.