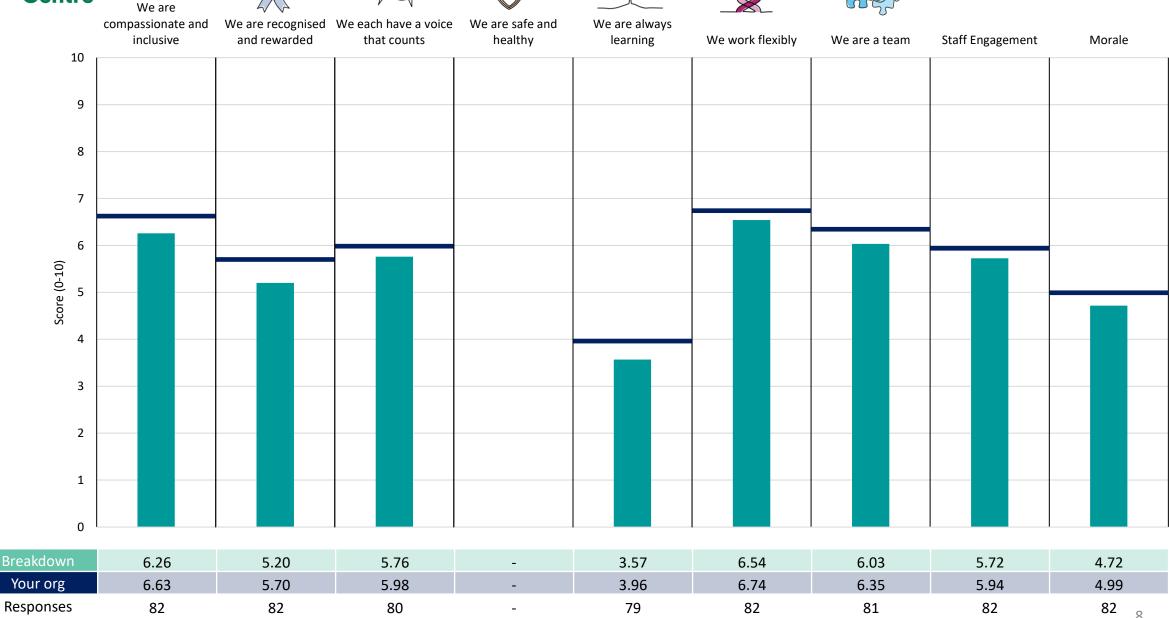

lts are presented in the context of the (unweighted) organisation average ('Your org'), so it is easy to tell if a breakdown area is performing better or worse than the organisation average. For all People Promise element and theme results, a higher score is a better result than a lower score

The number of responses feeding into each measures and sub-scores for the given breakdown is specified below the table containing the breakdown and trust scores.



! Note: when there are less than 10 responses in a group, results are suppressed to protect staff confidentiality, for some organisations this could mean that all breakdown results are suppressed.





## Breakdowns 1

NHS North East London ICB 2023 NHS Staff Survey



















## Medical





















## Nursing







































## Strategy and Transformation





















## **Breakdowns 2**

NHS North East London ICB 2023 NHS Staff Survey

## **Communications and Engagement**







## Continuing Health Care













## Finance, Contracting and Performance Survey Coordination Centre





















## Governance and Corporate Support















## IT and Digital





















## Intelligence and Insights















## **Nursing and Safeguarding**













## People and Culture and Business Support

















## Pharmacy and Medicines Optimisation





















### Place





















## **Primary Care**





















## Quality















## Strategy













## System Infrastructure and Improvement