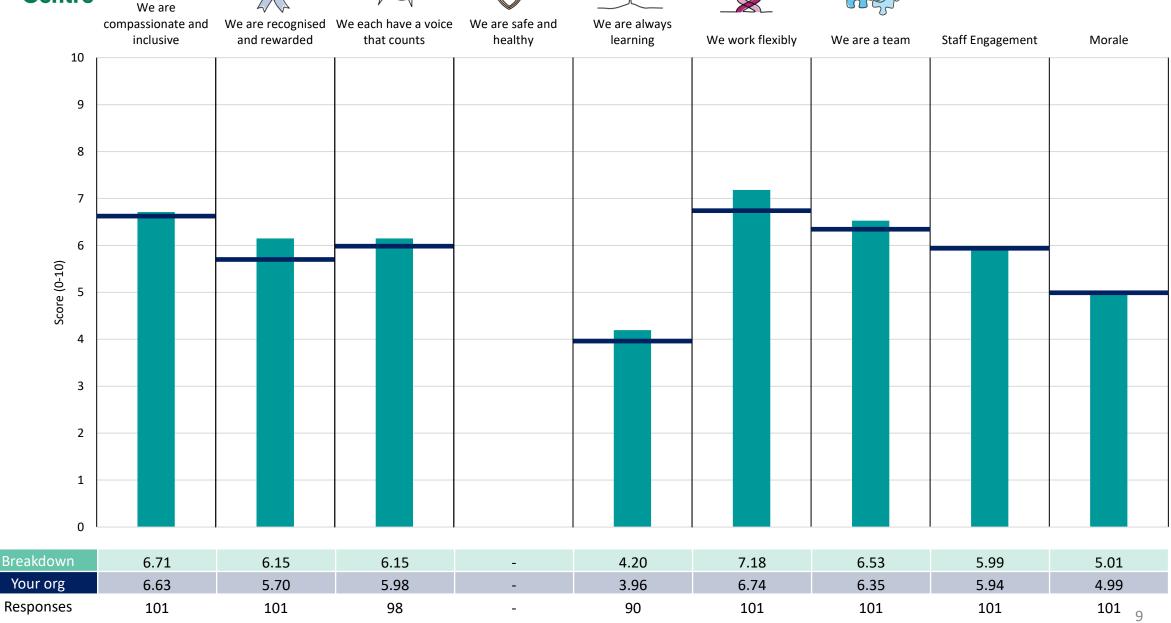

ted in the context of the (unweighted) organisation average ('Your org'), so it is easy to tell if a breakdown area is performing better or worse than the organisation average. For all People Promise element and theme results, a higher score is a better result than a lower score

The number of responses feeding into each measures and sub-scores for the given breakdown is specified below the table containing the breakdown and trust scores.



! Note: when there are less than 10 responses in a group, results are suppressed to protect staff confidentiality, for some organisations this could mean that all breakdown results are suppressed.





## Breakdowns 1

NHS North East London ICB 2023 NHS Staff Survey



















## Medical





















## Nursing







































## Strategy and Transformation





















## **Breakdowns 2**

NHS North East London ICB 2023 NHS Staff Survey

## **Communications and Engagement**







## Continuing Health Care













## Finance, Contracting and Performance Survey Coordination Centre





















## Governance and Corporate Support















## IT and Digital





















## Intelligence and Insights















## **Nursing and Safeguarding**













## People and Culture and Business Support

















## Pharmacy and Medicines Optimisation





















### Place





















## **Primary Care**





















## Quality















## Strategy













## System Infrastructure and Improvement