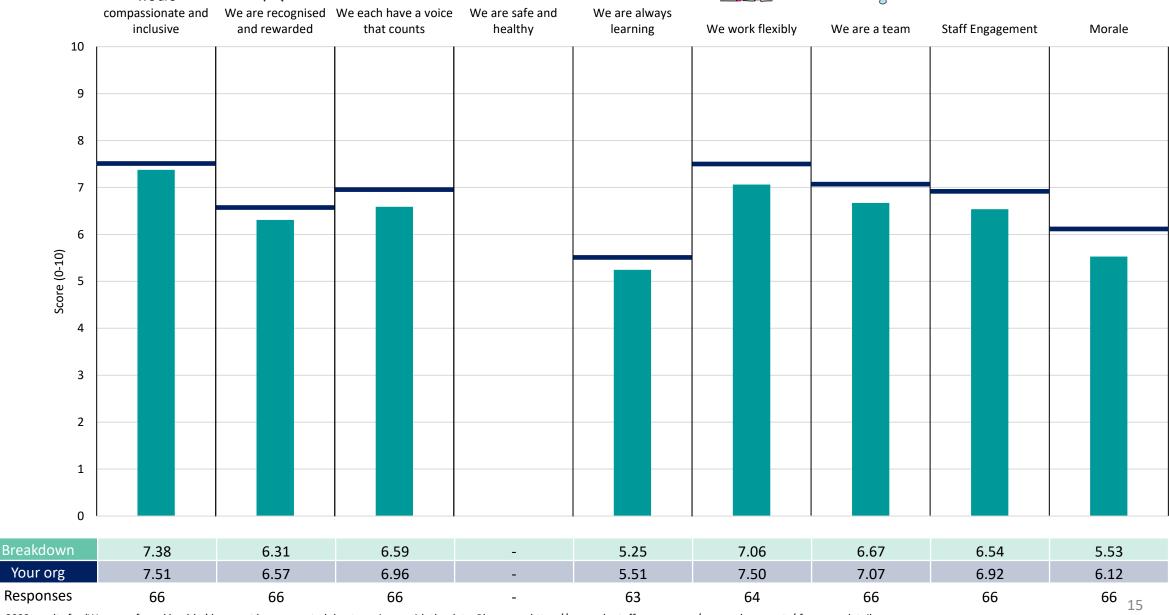

# **468 STRATEGY**

# **Key features**

Breakdown type and breakdown name are specified in the header.

Breakdown results are presented in the context of the (unweighted) organisation average ('Your org'), so it is easy to tell if a breakdown area is performing better or worse than the organisation average. For all People Promise element and theme results, a higher score is a better result than a lower score

The number of responses feeding into each measures and sub-scores for the given breakdown is specified below the table containing the breakdown and trust scores.

! Note: when there are less than 10 responses in a group, results are suppressed to protect staff confidentiality, for some organisations this could mean that all breakdown results are suppressed.