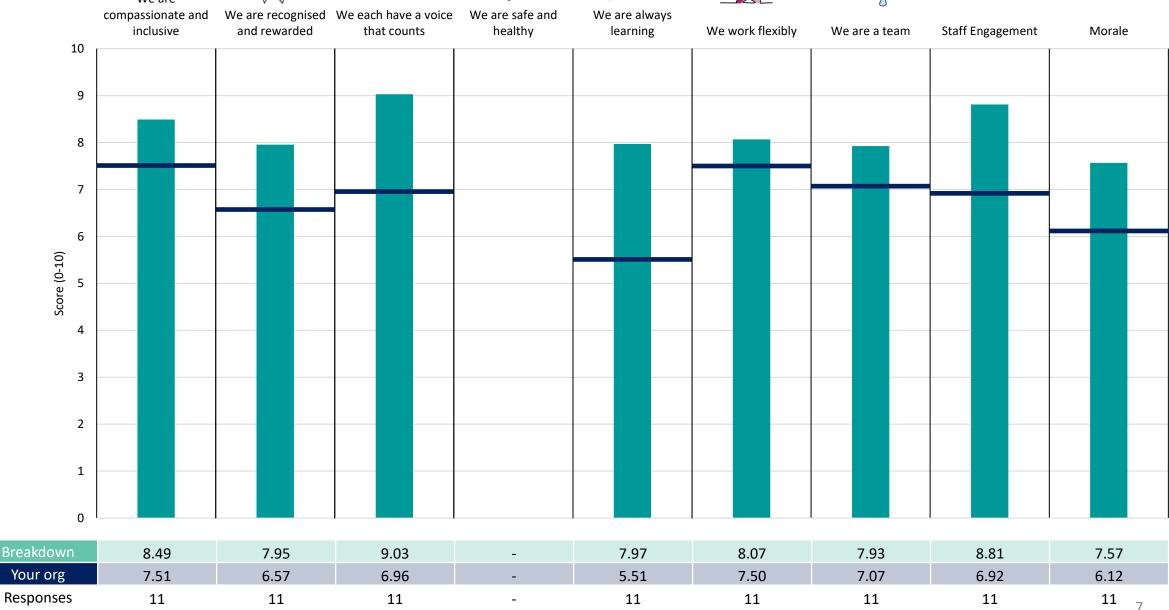

he context of the (unweighted) organisation average ('Your org'), so it is easy to tell if a breakdown area is performing better or worse than the organisation average. For all People Promise element and theme results, a higher score is a better result than a lower score

The number of responses feeding into each measures and sub-scores for the given breakdown is specified below the table containing the breakdown and trust scores.



! Note: when there are less than 10 responses in a group, results are suppressed to protect staff confidentiality, for some organisations this could mean that all breakdown results are suppressed.





# **Breakdowns 1**

NHS Hertfordshire and West Essex ICB 2023 NHS Staff Survey

#### 468 CHIEF OF STAFF





















# 468 EXECUTIVE





















# 468 FINANCE





















# 468 HBL ICT









































# **468 MEDICAL**





















# 468 NURSING





















#### **468 OPERATIONS**





















#### **468 PERFORMANCE**





















#### **468 PRIMARY CARE**





















# **468 STRATEGY**

























# **Breakdowns 2**

NHS Hertfordshire and West Essex ICB 2023 NHS Staff Survey

#### 468 ICB BUSINESS INFORMATICS 922564





















# 468 ICB Business Development 922563





















#### 468 ICB CCG-IT PROGRAMME 922642





















# 468 ICB CEO/ BOARD OFFICE 922565





















# 468 ICB CHS Assess & Supp 922157





















#### 468 ICB COMMUNICATIONS & PR 922572





















#### 468 ICB CONTRAC