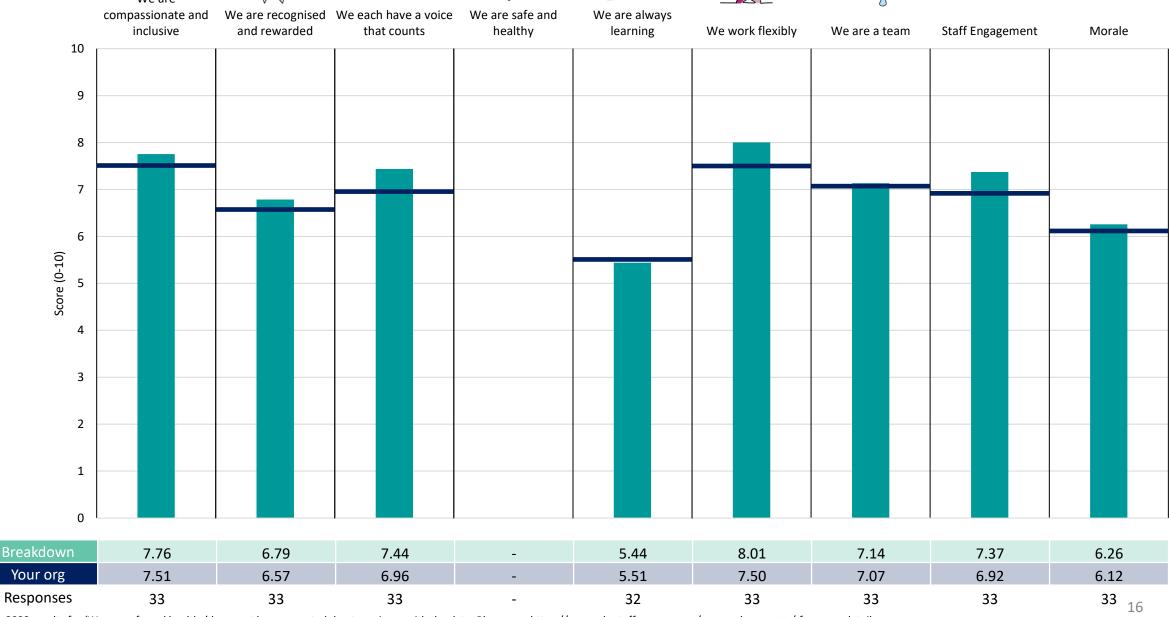

#### 468 ICB BUSINESS INFORMATICS 922564

# **Key features**

Breakdown type and breakdown name are specified in the header.

Breakdown results are presented in the context of the (unweighted) organisation average ('Your org'), so it is easy to tell if a breakdown area is performing better or worse than the organisation average. For all People Promise element and theme results, a higher score is a better result than a lower score

The number of responses feeding into each measures and sub-scores for the given breakdown is specified below the table containing the breakdown and trust scores.

! Note: when there are less than 10 responses in a group, results are suppressed to protect staff confidentiality, for some organisations this could mean that all breakdown results are suppressed.