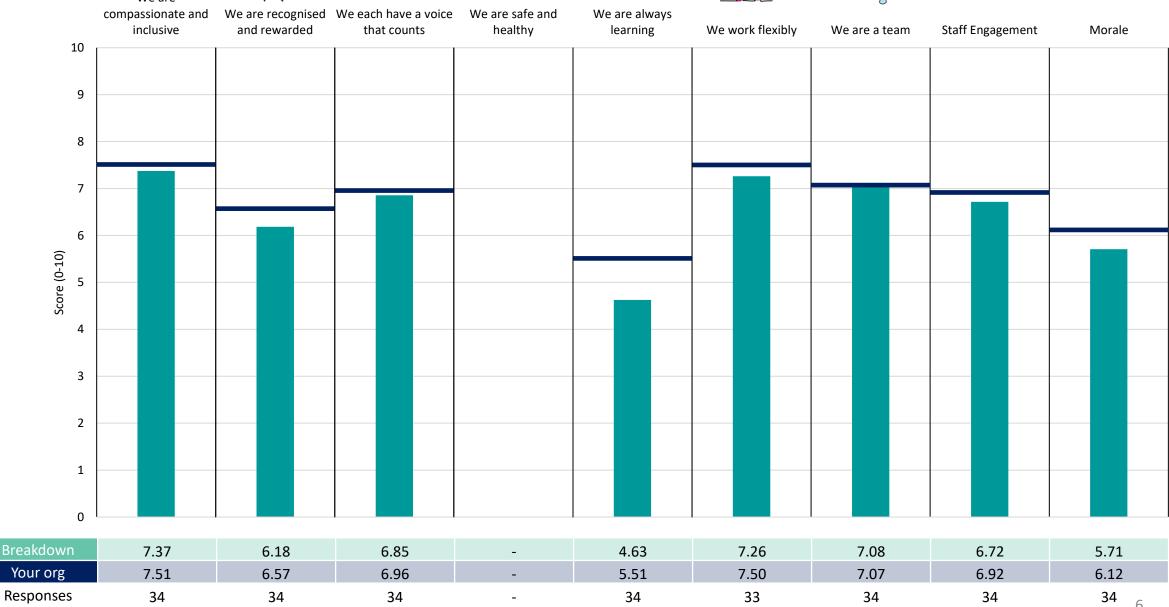

Breakdown results are presented in the context of the (unweighted) organisation average ('Your org'), so it is easy to tell if a breakdown area is performing better or worse than the organisation average. For all People Promise element and theme results, a higher score is a better result than a lower score

The number of responses feeding into each measures and sub-scores for the given breakdown is specified below the table containing the breakdown and trust scores.



! Note: when there are less than 10 responses in a group, results are suppressed to protect staff confidentiality, for some organisations this could mean that all breakdown results are suppressed.





# **Breakdowns 1**

NHS Hertfordshire and West Essex ICB 2023 NHS Staff Survey

#### 468 CHIEF OF STAFF





















# 468 EXECUTIVE





















# 468 FINANCE





















# 468 HBL ICT









































# **468 MEDICAL**





















# 468 NURSING





















#### **468 OPERATIONS**





















#### **468 PERFORMANCE**





















#### **468 PRIMARY CARE**





















# **468 STRATEGY**

























# **Breakdowns 2**

NHS Hertfordshire and West Essex ICB 2023 NHS Staff Survey

#### 468 ICB BUSINESS INFORMATICS 922564





















# 468 ICB Business Development 922563





















#### 468 ICB CCG-IT PROGRAMME 922642





















# 468 ICB CEO/ BOARD OFFICE 922565





















# 468 ICB CHS Assess & Supp 922157





















#### 468 ICB COMMUNICATIONS & PR 922572