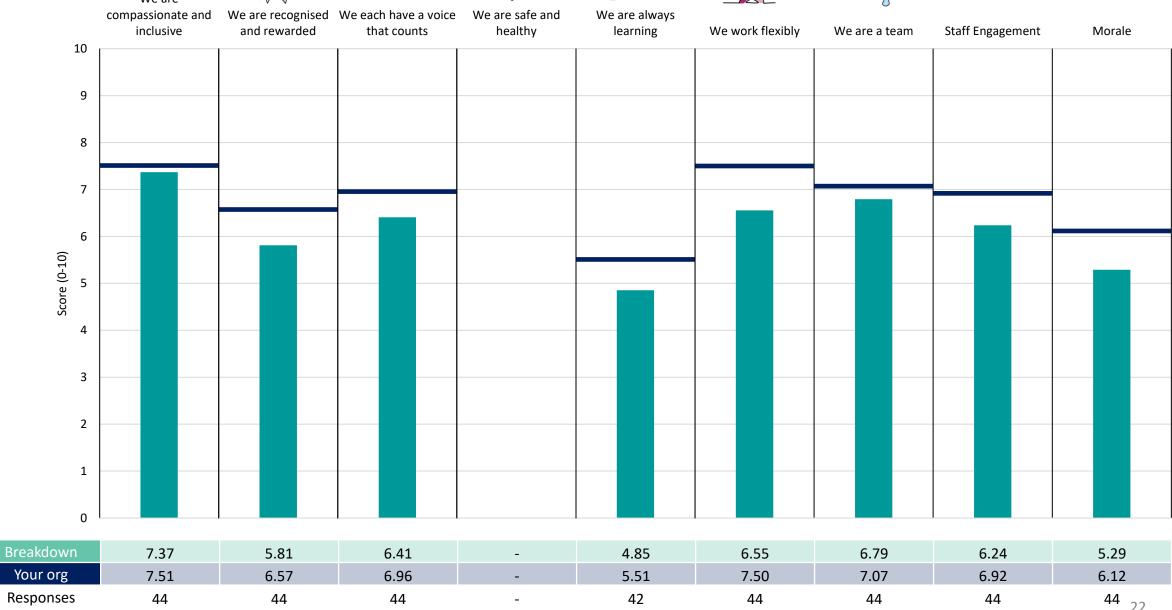

# **Key features**

Breakdown type and breakdown name are specified in the header.

Breakdown results are presented in the context of the (unweighted) organisation average ('Your org'), so it is easy to tell if a breakdown area is performing better or worse than the organisation average. For all People Promise element and theme results, a higher score is a better result than a lower score

The number of responses feeding into each measures and sub-scores for the given breakdown is specified below the table containing the breakdown and trust scores.

! Note: when there are less than 10 responses in a group, results are suppressed to protect staff confidentiality, for some organisations this could mean that all breakdown results are suppressed.