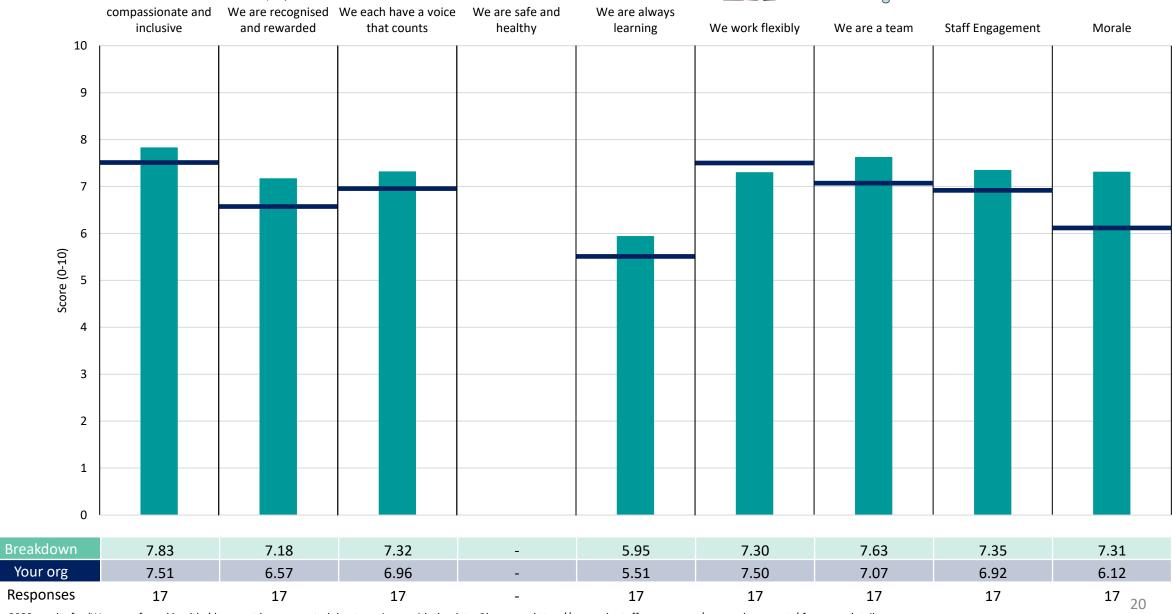

# **Key features**

Breakdown type and breakdown name are specified in the header.

Breakdown results are presented in the context of the (unweighted) organisation average ('Your org'), so it is easy to tell if a breakdown area is performing better or worse than the organisation average. For all People Promise element and theme results, a higher score is a better result than a lower score

The number of responses feeding into each measures and sub-scores for the given breakdown is specified below the table containing the breakdown and trust scores.

! Note: when there are less than 10 responses in a group, results are suppressed to protect staff confidentiality, for some organisations this could mean that all breakdown results are suppressed.