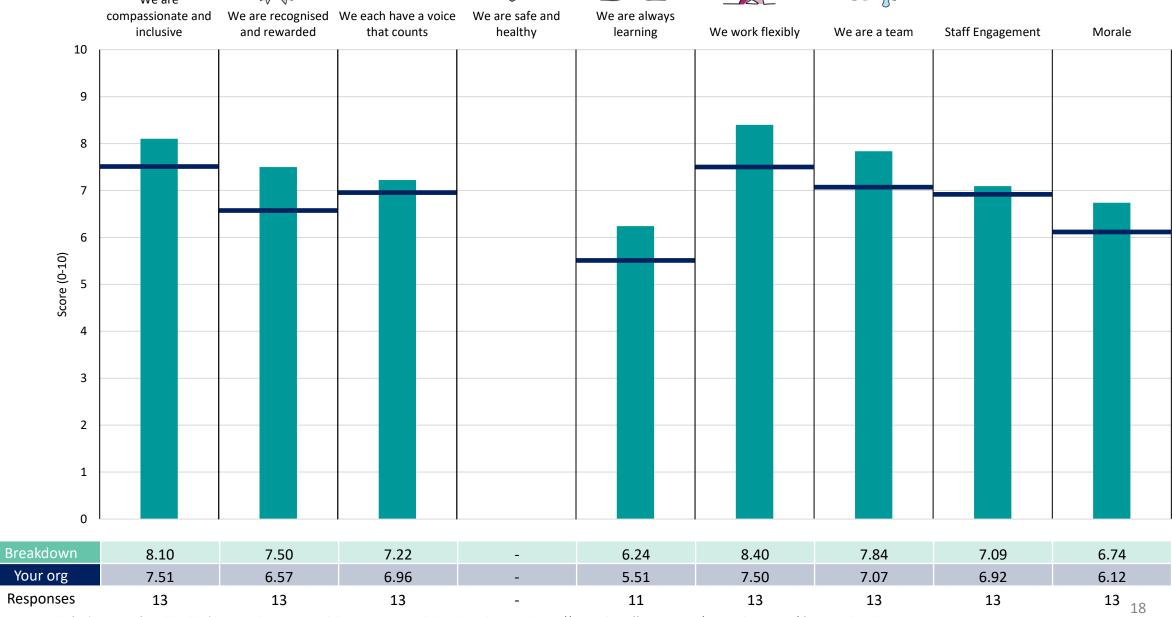

#### 468 CHIEF OF STAFF

# **Key features**

Breakdown type and breakdown name are specified in the header.

Breakdown results are presented in the context of the (unweighted) organisation average ('Your org'), so it is easy to tell if a breakdown area is performing better or worse than the organisation average. For all People Promise element and theme results, a higher score is a better result than a lower score

The number of responses feeding into each measures and sub-scores for the given breakdown is specified below the table containing the breakdown and trust scores.

! Note: when there are less than 10 responses in a group, results are suppressed to protect staff confidentiality, for some organisations this could mean that all breakdown results are suppressed.