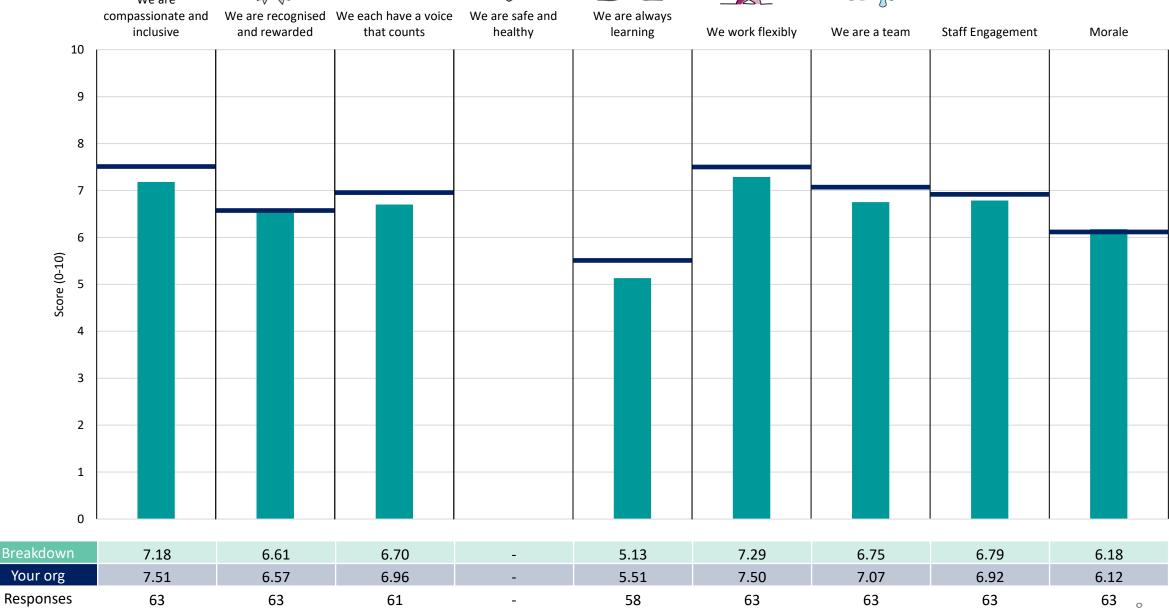

#### 468 CHIEF OF STAFF

# **Key features**

Breakdown type and breakdown name are specified in the header.

Breakdown results are presented in the context of the (unweighted) organisation average ('Your org'), so it is easy to tell if a breakdown area is performing better or worse than the organisation average. For all People Promise element and theme results, a higher score is a better result than a lower score

The number of responses feeding into each measures and sub-scores for the given breakdown is specified below the table containing the breakdown and trust scores.

! Note: when there are less than 10 responses in a group, results are suppressed to protect staff confidentiality, for some organisations this could mean that all breakdown results are suppressed.