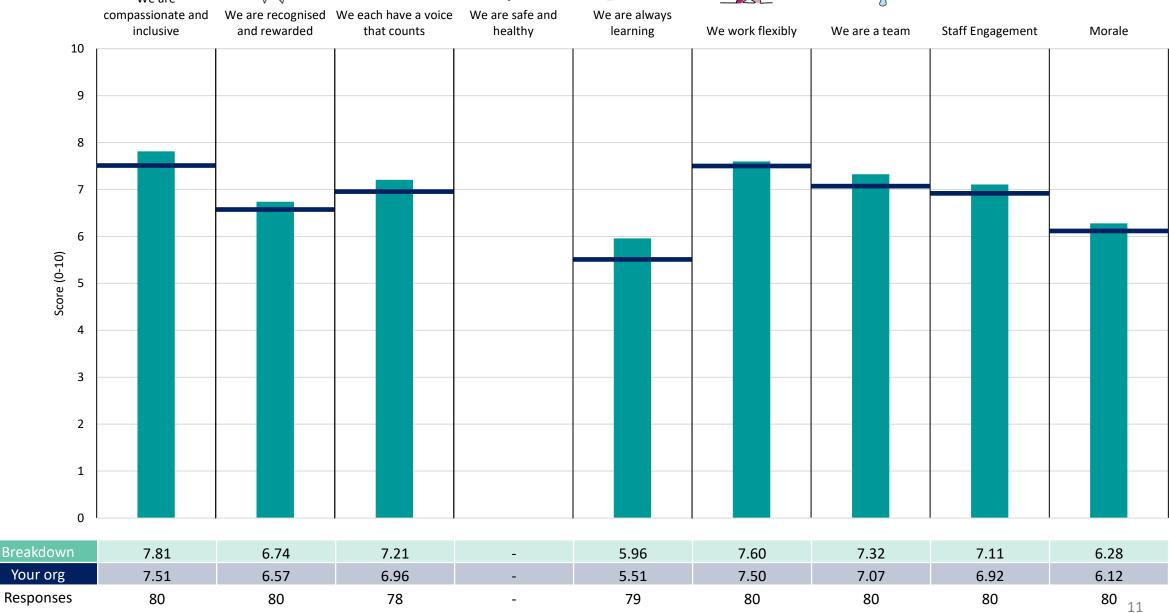

# 468 HBL ICT

# **Key features**

Breakdown type and breakdown name are specified in the header.

Breakdown results are presented in the context of the (unweighted) organisation average ('Your org'), so it is easy to tell if a breakdown area is performing better or worse than the organisation average. For all People Promise element and theme results, a higher score is a better result than a lower score

The number of responses feeding into each measures and sub-scores for the given breakdown is specified below the table containing the breakdown and trust scores.

! Note: when there are less than 10 responses in a group, results are suppressed to protect staff confidentiality, for some organisations this could mean that all breakdown results are suppressed.