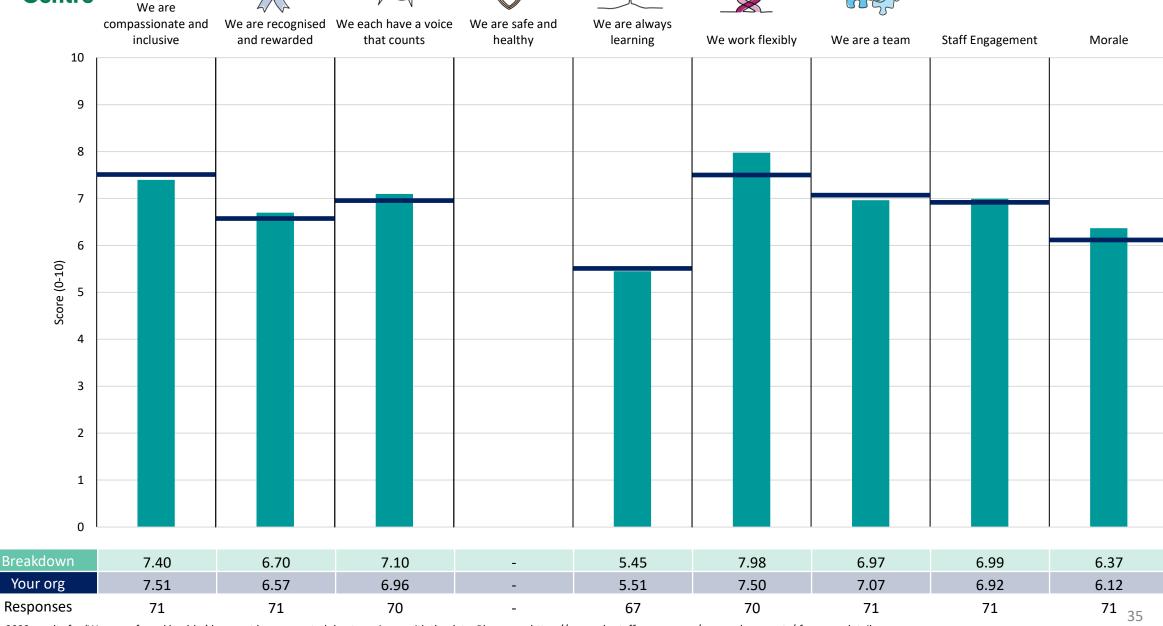

# 468 FINANCE

# **Key features**

Breakdown type and breakdown name are specified in the header.

Breakdown results are presented in the context of the (unweighted) organisation average ('Your org'), so it is easy to tell if a breakdown area is performing better or worse than the organisation average. For all People Promise element and theme results, a higher score is a better result than a lower score

The number of responses feeding into each measures and sub-scores for the given breakdown is specified below the table containing the breakdown and trust scores.

! Note: when there are less than 10 responses in a group, results are suppressed to protect staff confidentiality, for some organisations this could mean that all breakdown results are suppressed.