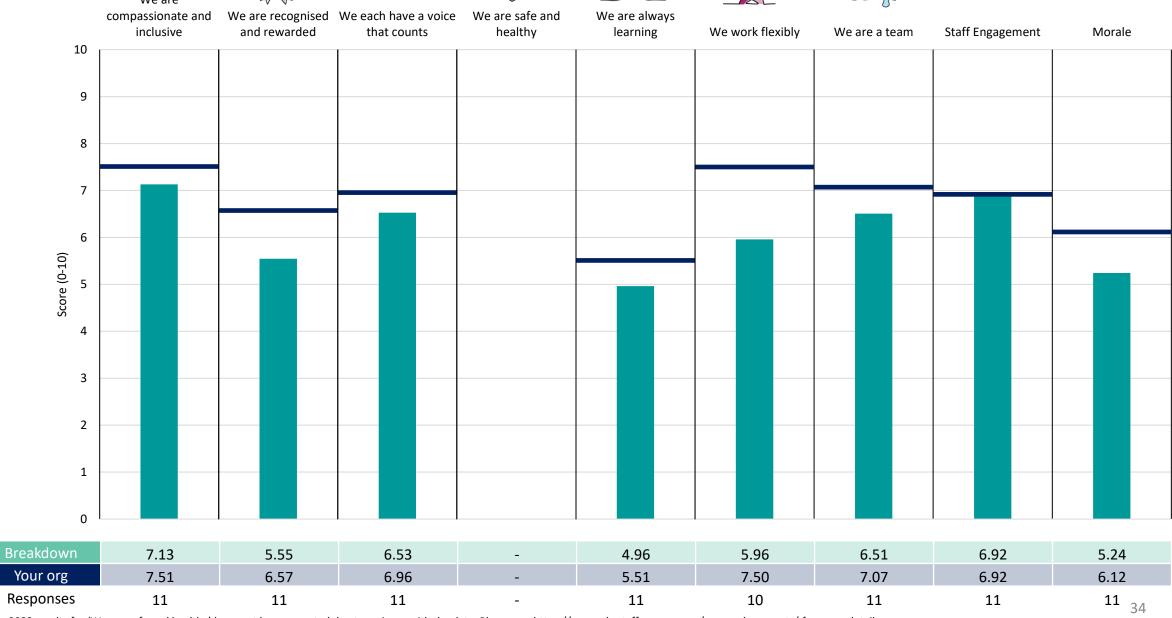

# 468 EXECUTIVE

# **Key features**

Breakdown type and breakdown name are specified in the header.

Breakdown results are presented in the context of the (unweighted) organisation average ('Your org'), so it is easy to tell if a breakdown area is performing better or worse than the organisation average. For all People Promise element and theme results, a higher score is a better result than a lower score

The number of responses feeding into each measures and sub-scores for the given breakdown is specified below the table containing the breakdown and trust scores.

! Note: when there are less than 10 responses in a group, results are suppressed to protect staff confidentiality, for some organisations this could mean that all breakdown results are suppressed.