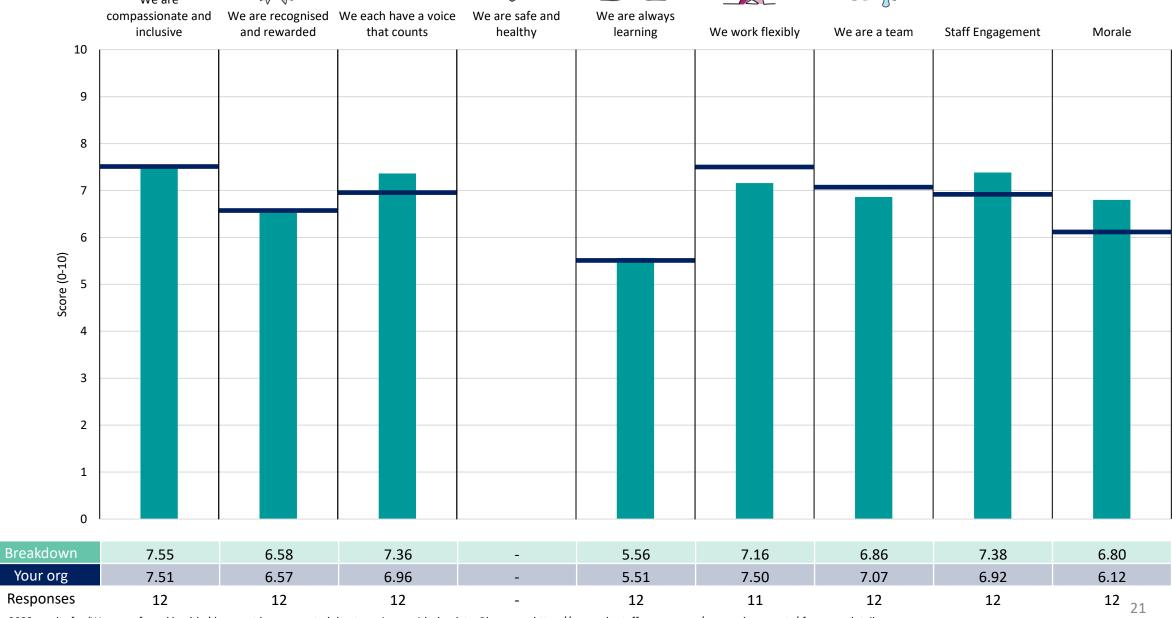

# **Key features**

Breakdown type and breakdown name are specified in the header.

Breakdown results are presented in the context of the (unweighted) organisation average ('Your org'), so it is easy to tell if a breakdown area is performing better or worse than the organisation average. For all People Promise element and theme results, a higher score is a better result than a lower score

The number of responses feeding into each measures and sub-scores for the given breakdown is specified below the table containing the breakdown and trust scores.

! Note: when there are less than 10 responses in a group, results are suppressed to protect staff confidentiality, for some organisations this could mean that all breakdown results are suppressed.