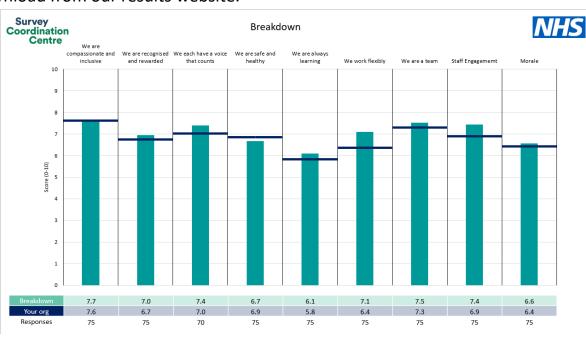

this report were provided and defined by NHS Hertfordshire and West Essex ICB. Details of how the People Promise element and theme scores were calculated are included in the Technical Document, available to download from our results website.

# **Key features**

Breakdown type and breakdown name are specified in the header.

Breakdown results are presented in the context of the (unweighted) organisation average ('Your org'), so it is easy to tell if a breakdown area is performing better or worse than the organisation average. For all People Promise element and theme results, a higher score is a better result than a lower score

The number of responses feeding into each measures and sub-scores for the given breakdown is specified below the table containing the breakdown and trust scores.



! Note: when there are less than 10 responses in a group, results are suppressed to protect staff confidentiality, for some organisations this could mean that all breakdown results are suppressed.





# **Breakdowns 1**

NHS Hertfordshire and West Essex ICB 2023 NHS Staff Survey

#### 468 CHIEF OF STAFF





















# 468 EXECUTIVE





















# 468 FINANCE





















# 468 HBL ICT









































# **468 MEDICAL**





















# 468 NURSING





















#### **468 OPERATIONS**





















#### **468 PERFORMANCE**





















#### **468 PRIMARY CARE**





















# **468 STRATEGY**

























# **Breakdowns 2**

NHS Hertfordshire and West Essex ICB 2023 NHS Staff Survey

#### 468