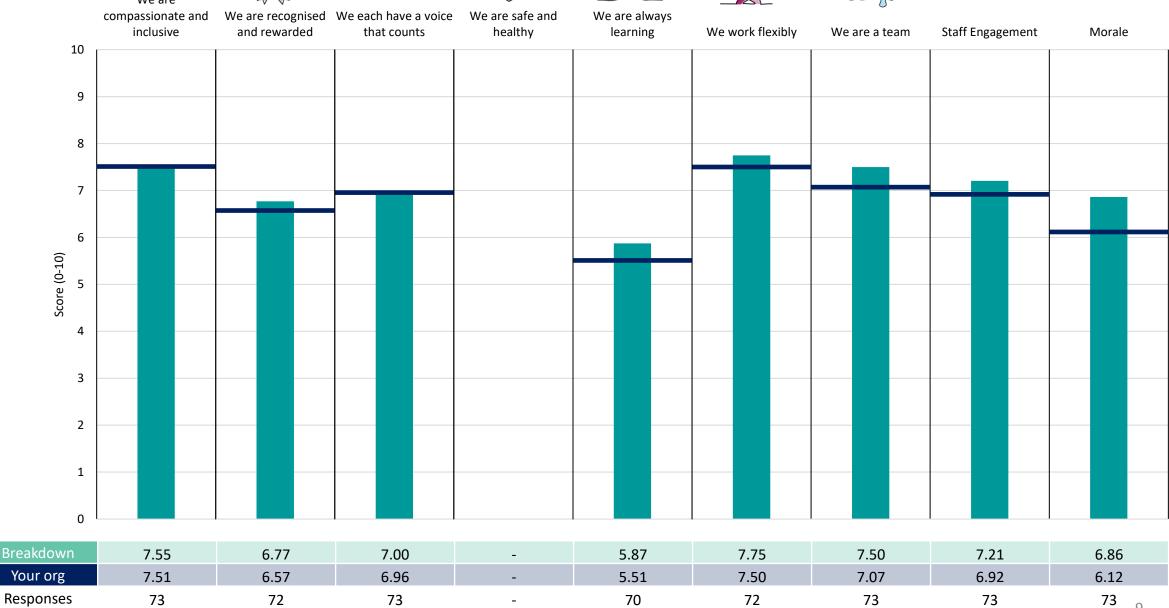

# 468 EXECUTIVE

# **Key features**

Breakdown type and breakdown name are specified in the header.

Breakdown results are presented in the context of the (unweighted) organisation average ('Your org'), so it is easy to tell if a breakdown area is performing better or worse than the organisation average. For all People Promise element and theme results, a higher score is a better result than a lower score

The number of responses feeding into each measures and sub-scores for the given breakdown is specified below the table containing the breakdown and trust scores.

! Note: when there are less than 10 responses in a group, results are suppressed to protect staff confidentiality, for some organisations this could mean that all breakdown results are suppressed.