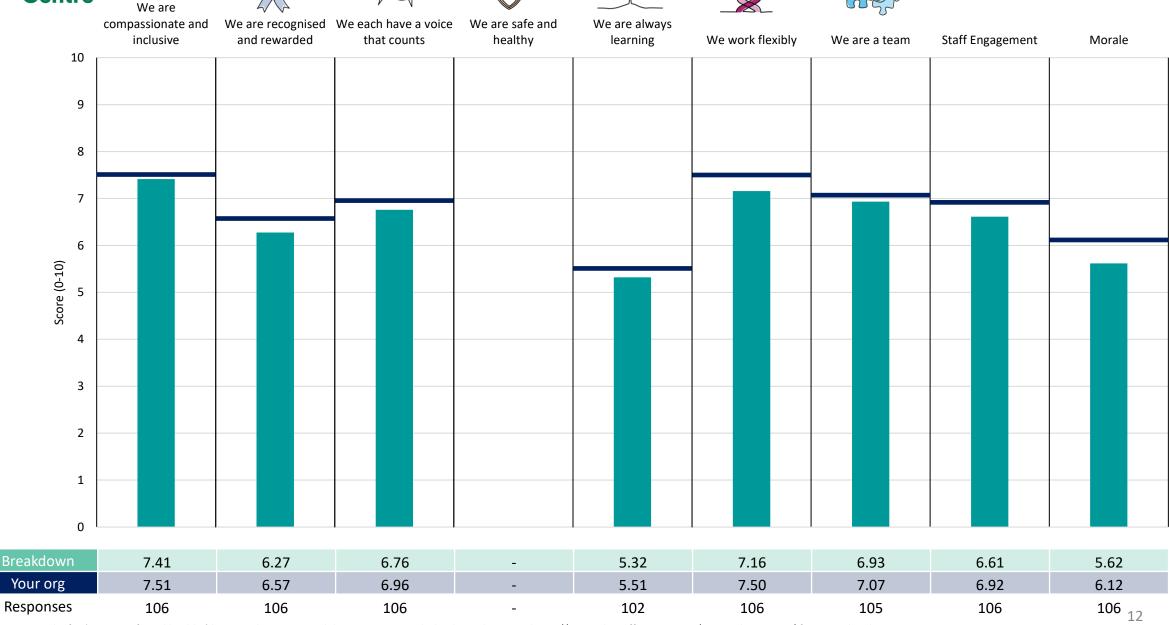

#### 468 CHIEF OF STAFF

# **Key features**

Breakdown type and breakdown name are specified in the header.

Breakdown results are presented in the context of the (unweighted) organisation average ('Your org'), so it is easy to tell if a breakdown area is performing better or worse than the organisation average. For all People Promise element and theme results, a higher score is a better result than a lower score

The number of responses feeding into each measures and sub-scores for the given breakdown is specified below the table containing the breakdown and trust scores.

! Note: when there are less than 10 responses in a group, results are suppressed to protect staff confidentiality, for some organisations this could mean that all breakdown results are suppressed.