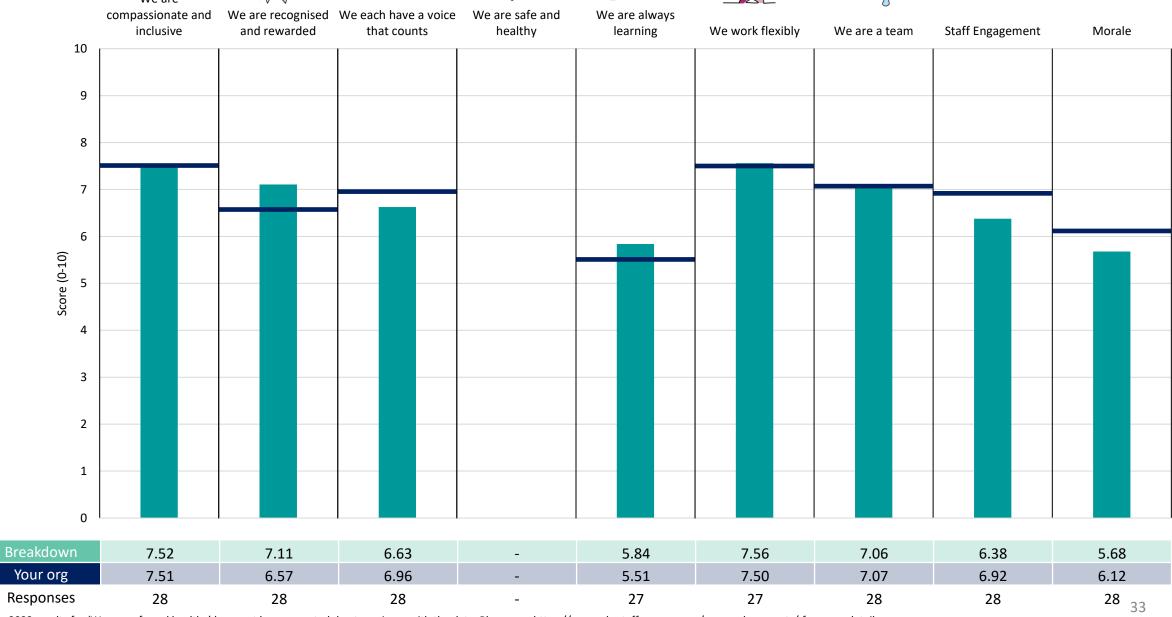

#### 468 CHIEF OF STAFF

# **Key features**

Breakdown type and breakdown name are specified in the header.

Breakdown results are presented in the context of the (unweighted) organisation average ('Your org'), so it is easy to tell if a breakdown area is performing better or worse than the organisation average. For all People Promise element and theme results, a higher score is a better result than a lower score

The number of responses feeding into each measures and sub-scores for the given breakdown is specified below the table containing the breakdown and trust scores.

! Note: when there are less than 10 responses in a group, results are suppressed to protect staff confidentiality, for some organisations this could mean that all breakdown results are suppressed.