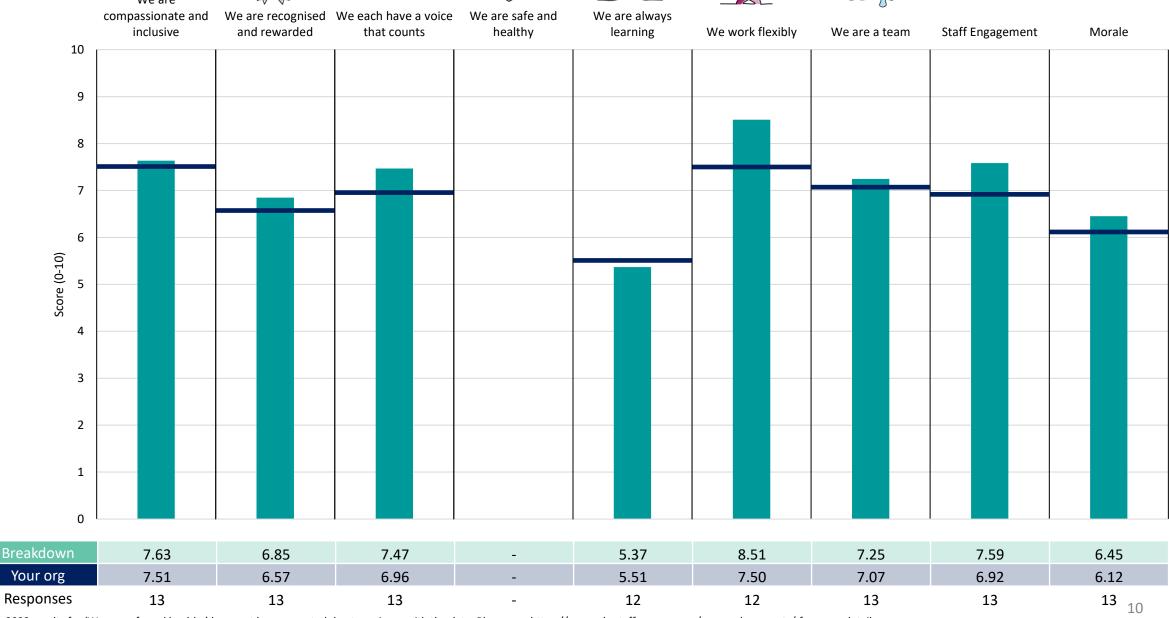

# 468 FINANCE

# **Key features**

Breakdown type and breakdown name are specified in the header.

Breakdown results are presented in the context of the (unweighted) organisation average ('Your org'), so it is easy to tell if a breakdown area is performing better or worse than the organisation average. For all People Promise element and theme results, a higher score is a better result than a lower score

The number of responses feeding into each measures and sub-scores for the given breakdown is specified below the table containing the breakdown and trust scores.

! Note: when there are less than 10 responses in a group, results are suppressed to protect staff confidentiality, for some organisations this could mean that all breakdown results are suppressed.