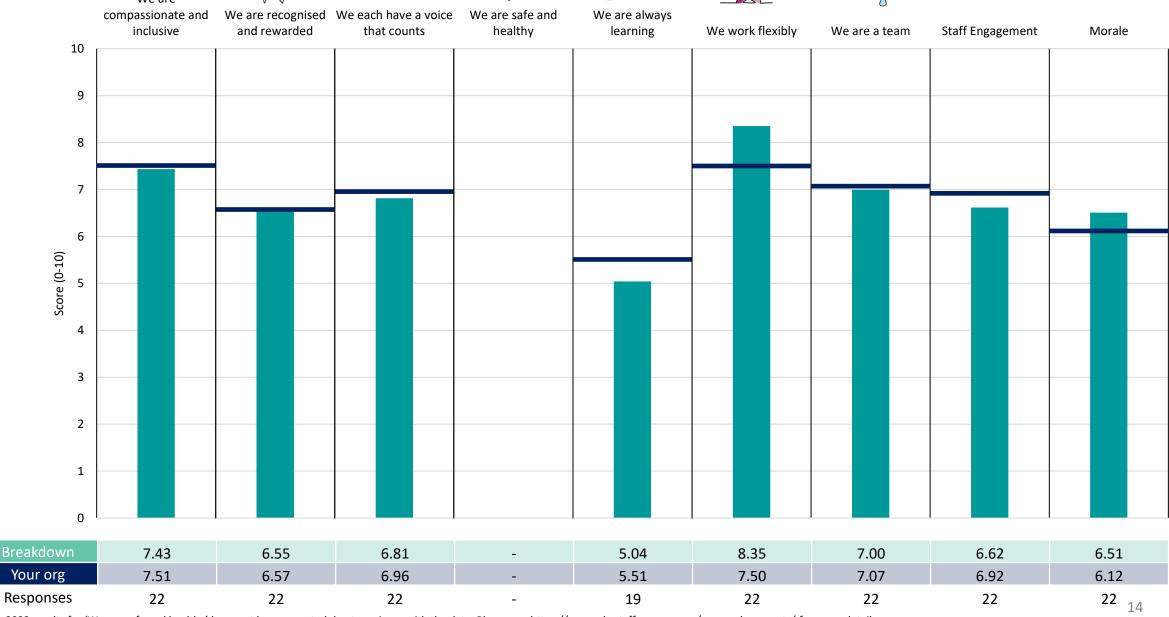

#### **468 PRIMARY CARE**

# **Key features**

Breakdown type and breakdown name are specified in the header.

Breakdown results are presented in the context of the (unweighted) organisation average ('Your org'), so it is easy to tell if a breakdown area is performing better or worse than the organisation average. For all People Promise element and theme results, a higher score is a better result than a lower score

The number of responses feeding into each measures and sub-scores for the given breakdown is specified below the table containing the breakdown and trust scores.

! Note: when there are less than 10 responses in a group, results are suppressed to protect staff confidentiality, for some organisations this could mean that all breakdown results are suppressed.