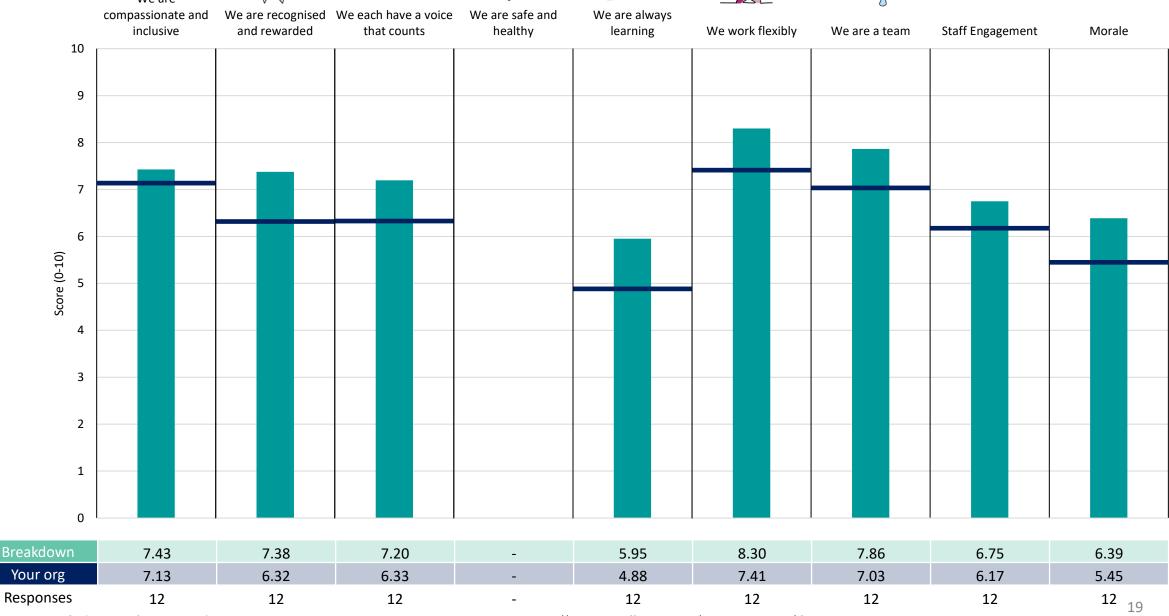

### K&MICB Communications & Engagement

#### **Key features**

Breakdown type and breakdown name are specified in the header.

Breakdown results are presented in the context of the (unweighted) organisation average ('Your org'), so it is easy to tell if a breakdown area is performing better or worse than the organisation average. For all People Promise element and theme results, a higher score is a better result than a lower score

The number of responses feeding into each measures and sub-scores for the given breakdown is specified below the table containing the breakdown and trust scores.

! Note: when there are less than 10 responses in a group, results are suppressed to protect staff confidentiality, for some organisations this could mean that all breakdown results are suppressed.