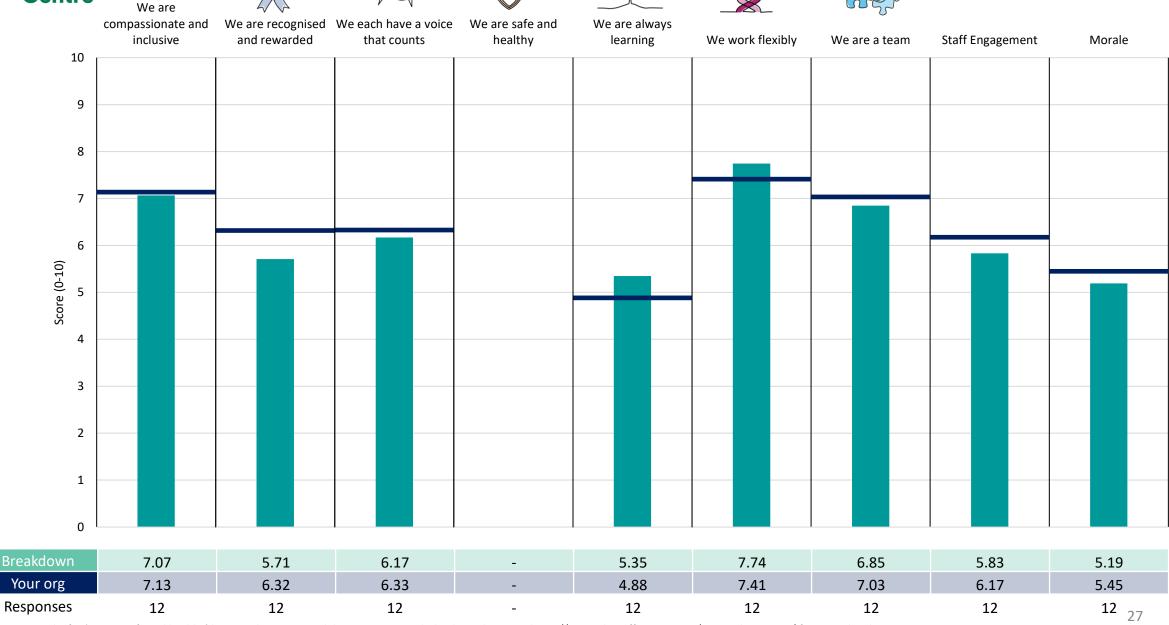

### K&MICB Communications & Engagement

#### **Key features**

Breakdown type and breakdown name are specified in the header.

Breakdown results are presented in the context of the (unweighted) organisation average ('Your org'), so it is easy to tell if a breakdown area is performing better or worse than the organisation average. For all People Promise element and theme results, a higher score is a better result than a lower score

The number of responses feeding into each measures and sub-scores for the given breakdown is specified below the table containing the breakdown and trust scores.

! Note: when there are less than 10 responses in a group, results are suppressed to protect staff confidentiality, for some organisations this could mean that all breakdown results are suppressed.