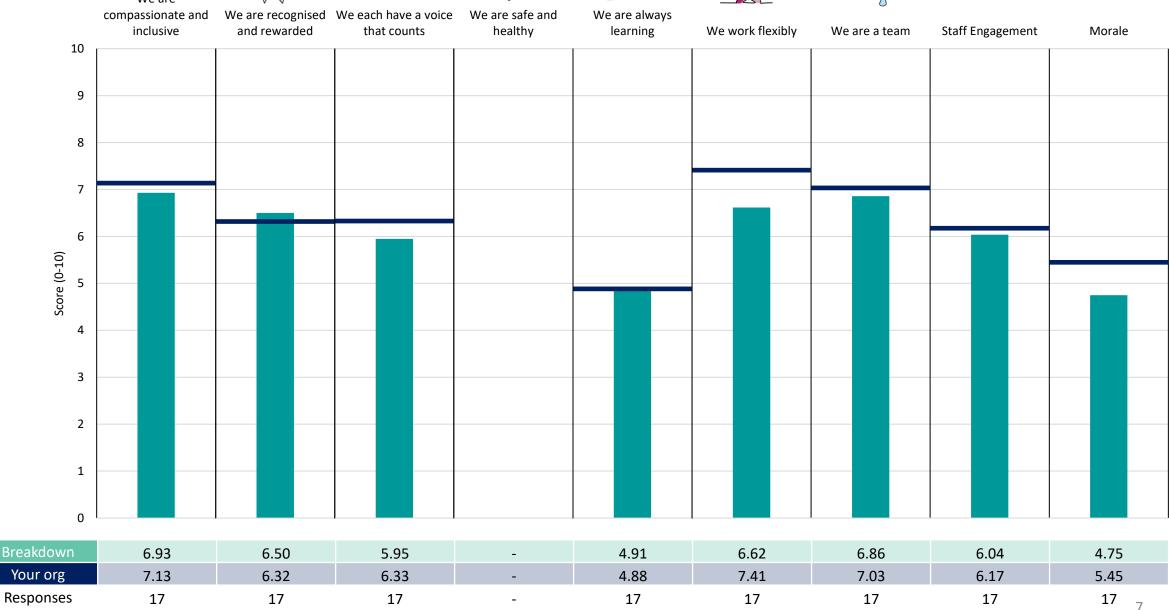

he (unweighted) organisation average ('Your org'), so it is easy to tell if a breakdown area is performing better or worse than the organisation average. For all People Promise element and theme results, a higher score is a better result than a lower score

The number of responses feeding into each measures and sub-scores for the given breakdown is specified below the table containing the breakdown and trust scores.



! Note: when there are less than 10 responses in a group, results are suppressed to protect staff confidentiality, for some organisations this could mean that all breakdown results are suppressed.





### Breakdowns 1

NHS Kent and Medway ICB 2023 NHS Staff Survey

#### **K&MICB** Chief of Staff





















### K&MICB Communications & Engagement





















### **K&MICB** Corporate













### **K&MICB Delivery**





















### **K&MICB** Digital





















#### **K&MICB Finance**





















#### **K&MICB Medical**





















### **K&MICB Nursing & Quality**





















### K&MICB People





















### **K&MICB Strategy**

























### Breakdowns 2

NHS Kent and Medway ICB 2023 NHS Staff Survey

### CoS - System Development, Performance and Assurance





















### Communications & Engagement







### Corporate - Governance and EPRR





















### Delivery - Health and Care Partnerships







































### Delivery - Patient Pathways and LDA



































### Delivery - UEC, Elective and Commission