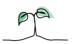

#### **Key features**

Breakdown type and breakdown name are specified in the header.

Breakdown results are presented in the context of the (unweighted) organisation average ('Your org'), so it is easy to tell if a breakdown area is performing better or worse than the organisation average. For all People Promise element and theme results, a higher score is a better result than a lower score

The number of responses feeding into each measures and sub-scores for the given breakdown is specified below the table containing the breakdown and trust scores.

! Note: when there are less than 10 responses in a group, results are suppressed to protect staff confidentiality, for some organisations this could mean that all breakdown results are suppressed.