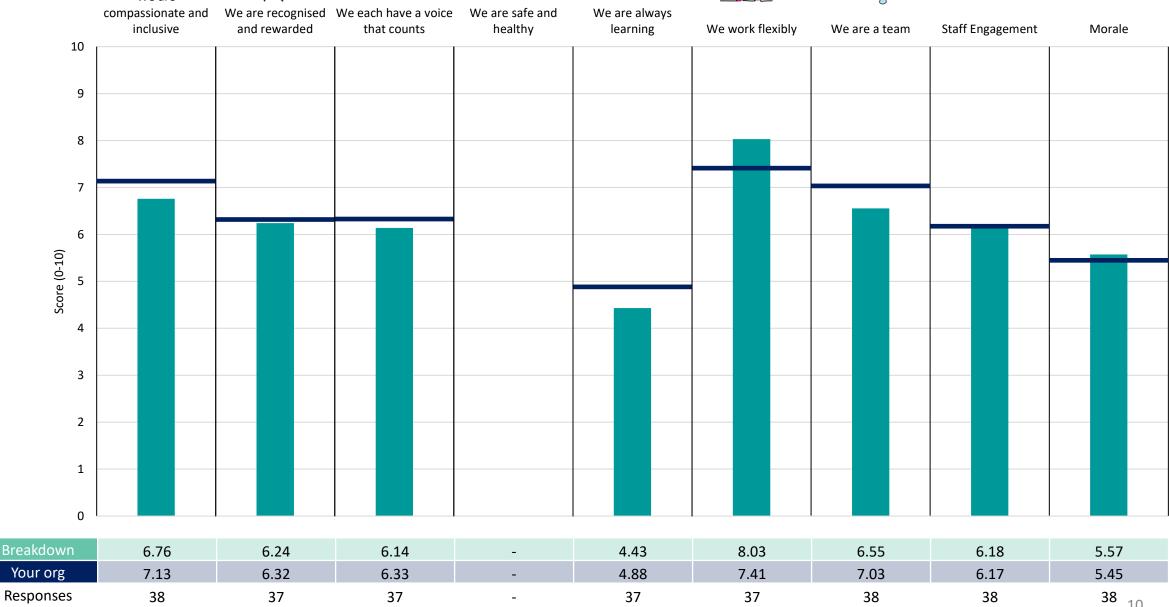

#### **K&MICB** Chief of Staff

#### **Key features**

Breakdown type and breakdown name are specified in the header.

Breakdown results are presented in the context of the (unweighted) organisation average ('Your org'), so it is easy to tell if a breakdown area is performing better or worse than the organisation average. For all People Promise element and theme results, a higher score is a better result than a lower score

The number of responses feeding into each measures and sub-scores for the given breakdown is specified below the table containing the breakdown and trust scores.

! Note: when there are less than 10 responses in a group, results are suppressed to protect staff confidentiality, for some organisations this could mean that all breakdown results are suppressed.