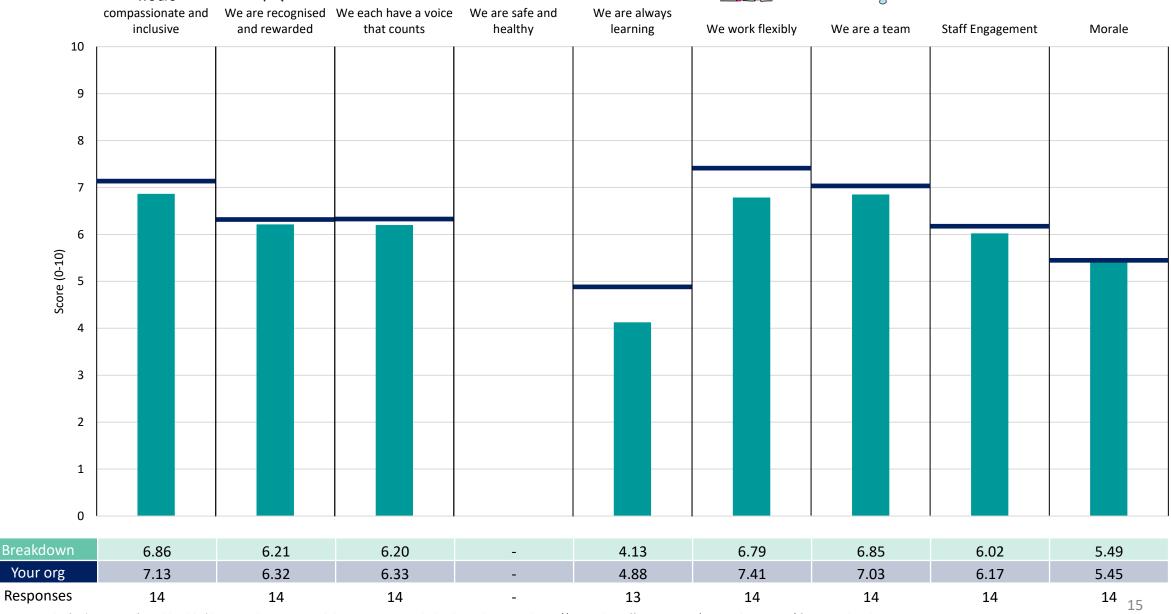

### K&MICB People

#### **Key features**

Breakdown type and breakdown name are specified in the header.

Breakdown results are presented in the context of the (unweighted) organisation average ('Your org'), so it is easy to tell if a breakdown area is performing better or worse than the organisation average. For all People Promise element and theme results, a higher score is a better result than a lower score

The number of responses feeding into each measures and sub-scores for the given breakdown is specified below the table containing the breakdown and trust scores.

! Note: when there are less than 10 responses in a group, results are suppressed to protect staff confidentiality, for some organisations this could mean that all breakdown results are suppressed.