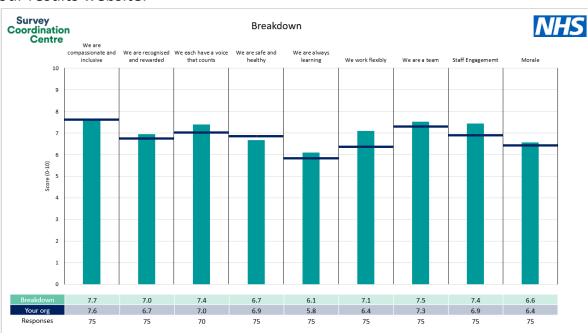

ns used in this report were provided and defined by NHS Kent and Medway ICB. Details of how the People Promise element and theme scores were calculated are included in the Technical Document, available to download from our results website.

#### **Key features**

Breakdown type and breakdown name are specified in the header.

Breakdown results are presented in the context of the (unweighted) organisation average ('Your org'), so it is easy to tell if a breakdown area is performing better or worse than the organisation average. For all People Promise element and theme results, a higher score is a better result than a lower score

The number of responses feeding into each measures and sub-scores for the given breakdown is specified below the table containing the breakdown and trust scores.



! Note: when there are less than 10 responses in a group, results are suppressed to protect staff confidentiality, for some organisations this could mean that all breakdown results are suppressed.





### Breakdowns 1

NHS Kent and Medway ICB 2023 NHS Staff Survey

#### **K&MICB** Chief of Staff





















### K&MICB Communications & Engagement





















### **K&MICB** Corporate













### **K&MICB Delivery**





















### **K&MICB** Digital





















#### **K&MICB Finance**





















#### **K&MICB Medical**





















### **K&MICB Nursing & Quality**





















### K&MICB People





















### **K&MICB Strategy**

























### Breakdowns 2

NHS Kent and Medway ICB 2023 NHS Staff Sur