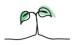

### **K&MICB** Corporate

#### **Key features**

Breakdown type and breakdown name are specified in the header.

Breakdown results are presented in the context of the (unweighted) organisation average ('Your org'), so it is easy to tell if a breakdown area is performing better or worse than the organisation average. For all People Promise element and theme results, a higher score is a better result than a lower score

The number of responses feeding into each measures and sub-scores for the given breakdown is specified below the table containing the breakdown and trust scores.

! Note: when there are less than 10 responses in a group, results are suppressed to protect staff confidentiality, for some organisations this could mean that all breakdown results are suppressed.