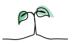

#### **K&MICB** Chief of Staff

#### **Key features**

Breakdown type and breakdown name are specified in the header.

Breakdown results are presented in the context of the (unweighted) organisation average ('Your org'), so it is easy to tell if a breakdown area is performing better or worse than the organisation average. For all People Promise element and theme results, a higher score is a better result than a lower score

The number of responses feeding into each measures and sub-scores for the given breakdown is specified below the table containing the breakdown and trust scores.

! Note: when there are less than 10 responses in a group, results are suppressed to protect staff confidentiality, for some organisations this could mean that all breakdown results are suppressed.