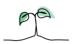

### K&MICB Communications & Engagement

#### **Key features**

Breakdown type and breakdown name are specified in the header.

Breakdown results are presented in the context of the (unweighted) organisation average ('Your org'), so it is easy to tell if a breakdown area is performing better or worse than the organisation average. For all People Promise element and theme results, a higher score is a better result than a lower score

The number of responses feeding into each measures and sub-scores for the given breakdown is specified below the table containing the breakdown and trust scores.

! Note: when there are less than 10 responses in a group, results are suppressed to protect staff confidentiality, for some organisations this could mean that all breakdown results are suppressed.