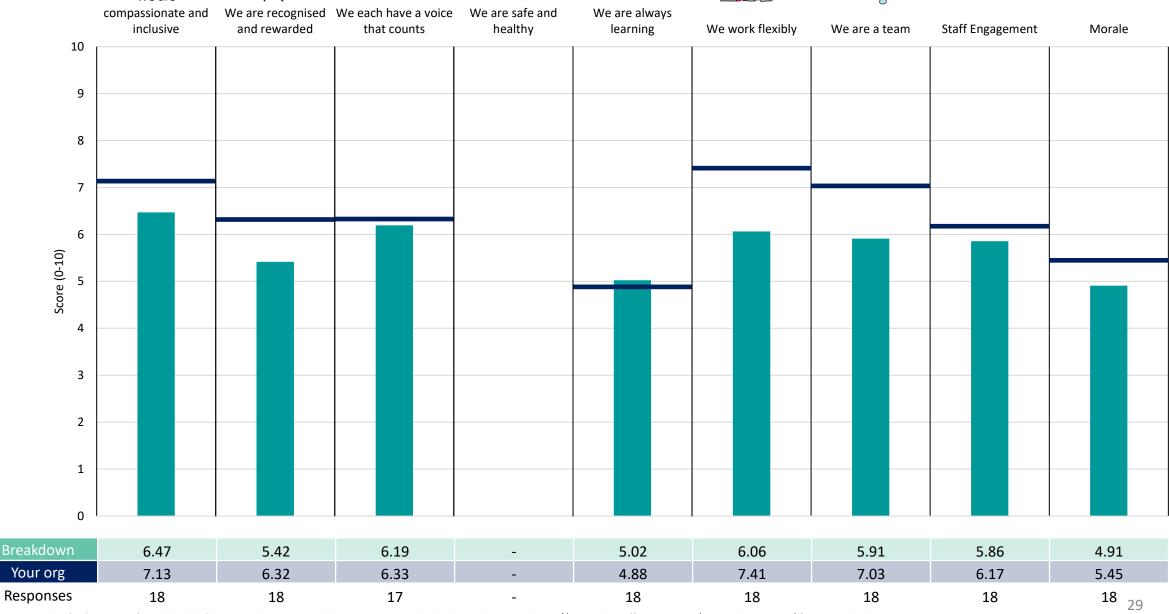

#### **K&MICB** Chief of Staff

#### **Key features**

Breakdown type and breakdown name are specified in the header.

Breakdown results are presented in the context of the (unweighted) organisation average ('Your org'), so it is easy to tell if a breakdown area is performing better or worse than the organisation average. For all People Promise element and theme results, a higher score is a better result than a lower score

The number of responses feeding into each measures and sub-scores for the given breakdown is specified below the table containing the breakdown and trust scores.

! Note: when there are less than 10 responses in a group, results are suppressed to protect staff confidentiality, for some organisations this could mean that all breakdown results are suppressed.