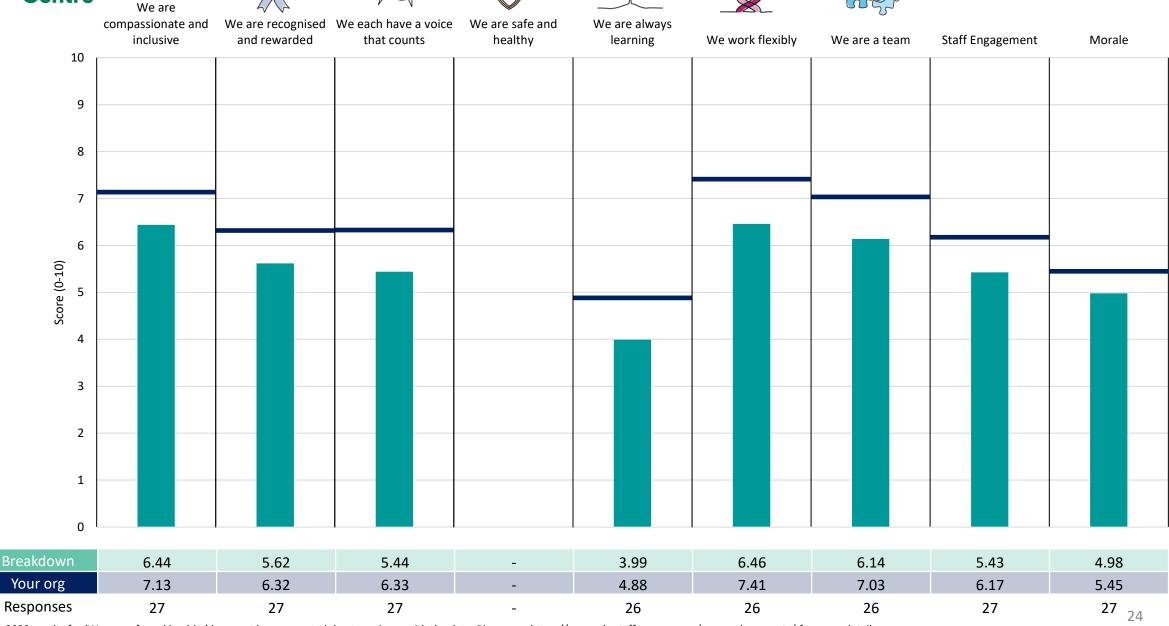

#### **K&MICB** Chief of Staff

#### **Key features**

Breakdown type and breakdown name are specified in the header.

Breakdown results are presented in the context of the (unweighted) organisation average ('Your org'), so it is easy to tell if a breakdown area is performing better or worse than the organisation average. For all People Promise element and theme results, a higher score is a better result than a lower score

The number of responses feeding into each measures and sub-scores for the given breakdown is specified below the table containing the breakdown and trust scores.

! Note: when there are less than 10 responses in a group, results are suppressed to protect staff confidentiality, for some organisations this could mean that all breakdown results are suppressed.