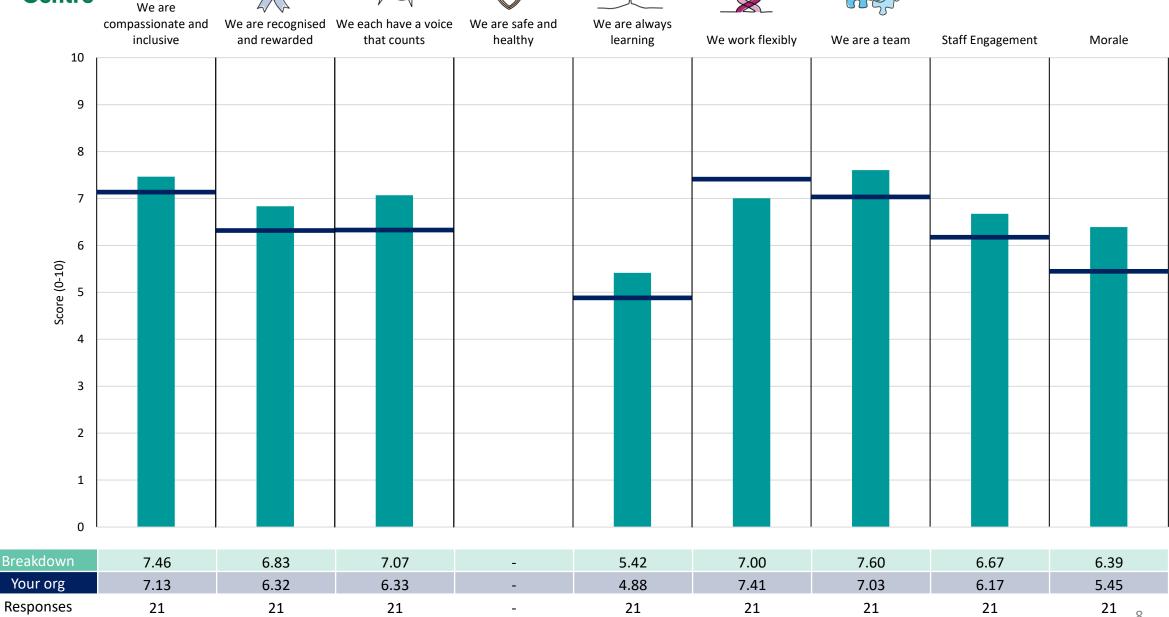

#### **Key features**

Breakdown type and breakdown name are specified in the header.

Breakdown results are presented in the context of the (unweighted) organisation average ('Your org'), so it is easy to tell if a breakdown area is performing better or worse than the organisation average. For all People Promise element and theme results, a higher score is a better result than a lower score

The number of responses feeding into each measures and sub-scores for the given breakdown is specified below the table containing the breakdown and trust scores.

! Note: when there are less than 10 responses in a group, results are suppressed to protect staff confidentiality, for some organisations this could mean that all breakdown results are suppressed.