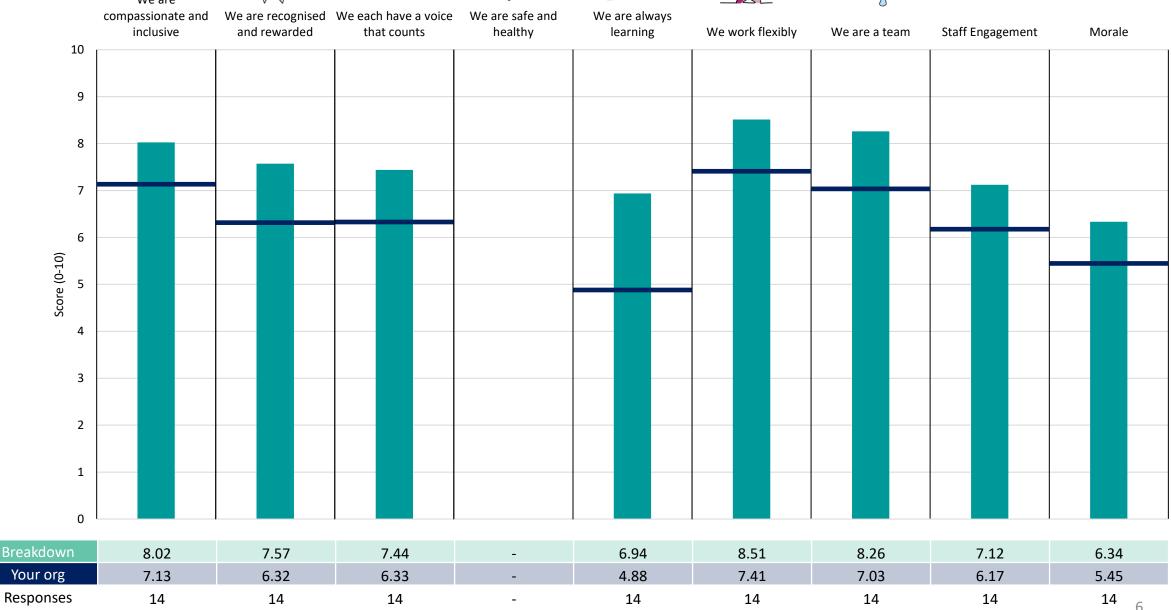

header.

Breakdown results are presented in the context of the (unweighted) organisation average ('Your org'), so it is easy to tell if a breakdown area is performing better or worse than the organisation average. For all People Promise element and theme results, a higher score is a better result than a lower score

The number of responses feeding into each measures and sub-scores for the given breakdown is specified below the table containing the breakdown and trust scores.



! Note: when there are less than 10 responses in a group, results are suppressed to protect staff confidentiality, for some organisations this could mean that all breakdown results are suppressed.





### Breakdowns 1

NHS Kent and Medway ICB 2023 NHS Staff Survey

#### **K&MICB** Chief of Staff





















### K&MICB Communications & Engagement





















### **K&MICB** Corporate













### **K&MICB Delivery**





















### **K&MICB** Digital





















#### **K&MICB Finance**





















#### **K&MICB Medical**





















### **K&MICB Nursing & Quality**





















### K&MICB People





















### **K&MICB Strategy**

























### Breakdowns 2

NHS Kent and Medway ICB 2023 NHS Staff Survey

### CoS - System Development, Performance and Assurance





















### Communications & Engagement







### Corporate - Governance and EPRR





















### Delivery - Health and Care Partnerships







































### Delivery - Patient Pathways and LDA