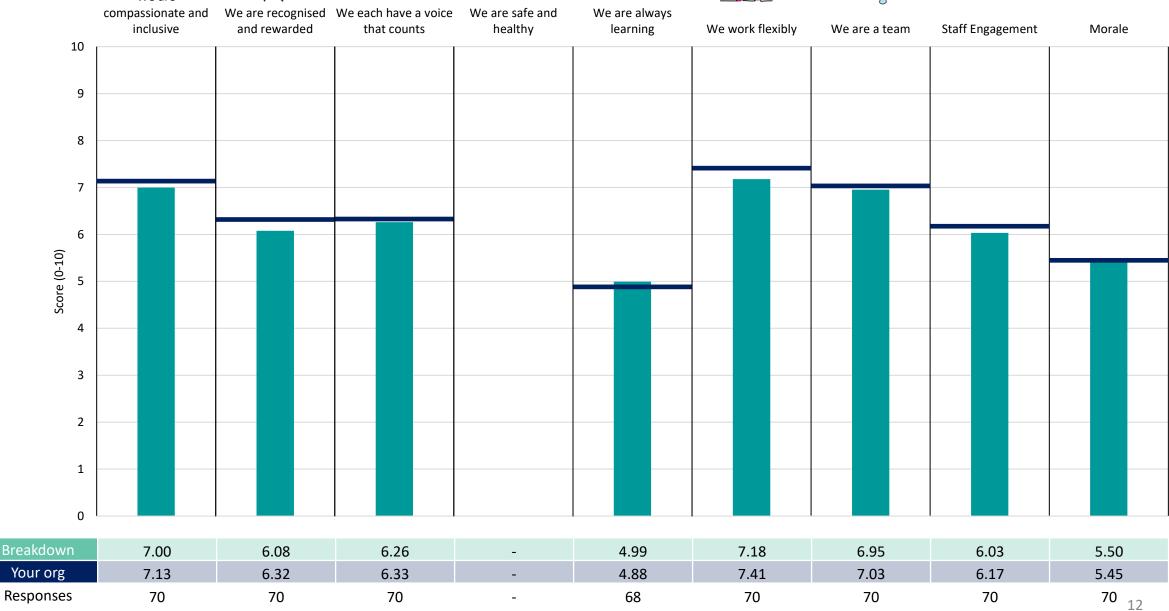

### Communications & Engagement

#### **Key features**

Breakdown type and breakdown name are specified in the header.

Breakdown results are presented in the context of the (unweighted) organisation average ('Your org'), so it is easy to tell if a breakdown area is performing better or worse than the organisation average. For all People Promise element and theme results, a higher score is a better result than a lower score

The number of responses feeding into each measures and sub-scores for the given breakdown is specified below the table containing the breakdown and trust scores.

! Note: when there are less than 10 responses in a group, results are suppressed to protect staff confidentiality, for some organisations this could mean that all breakdown results are suppressed.