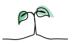

### **K&MICB** Corporate

#### **Key features**

Breakdown type and breakdown name are specified in the header.

Breakdown results are presented in the context of the (unweighted) organisation average ('Your org'), so it is easy to tell if a breakdown area is performing better or worse than the organisation average. For all People Promise element and theme results, a higher score is a better result than a lower score

The number of responses feeding into each measures and sub-scores for the given breakdown is specified below the table containing the breakdown and trust scores.

! Note: when there are less than 10 responses in a group, results are suppressed to protect staff confidentiality, for some organisations this could mean that all breakdown results are suppressed.