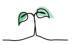

#### **K&MICB** Chief of Staff

#### **Key features**

Breakdown type and breakdown name are specified in the header.

Breakdown results are presented in the context of the (unweighted) organisation average ('Your org'), so it is easy to tell if a breakdown area is performing better or worse than the organisation average. For all People Promise element and theme results, a higher score is a better result than a lower score

The number of responses feeding into each measures and sub-scores for the given breakdown is specified below the table containing the breakdown and trust scores.

! Note: when there are less than 10 responses in a group, results are suppressed to protect staff confidentiality, for some organisations this could mean that all breakdown results are suppressed.