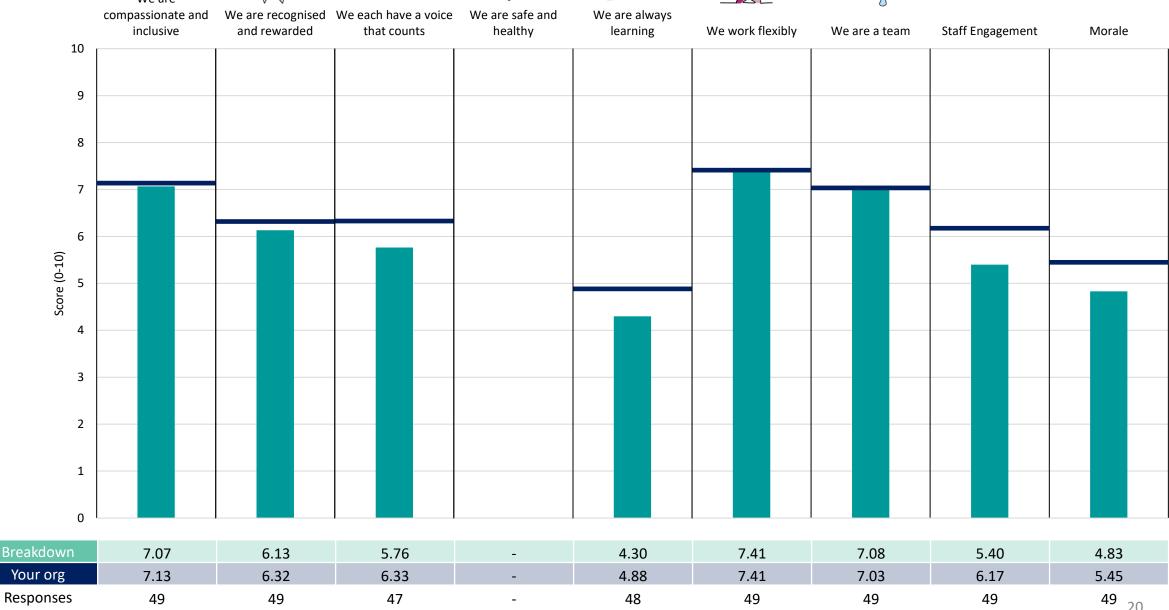

### **K&MICB** Corporate

#### **Key features**

Breakdown type and breakdown name are specified in the header.

Breakdown results are presented in the context of the (unweighted) organisation average ('Your org'), so it is easy to tell if a breakdown area is performing better or worse than the organisation average. For all People Promise element and theme results, a higher score is a better result than a lower score

The number of responses feeding into each measures and sub-scores for the given breakdown is specified below the table containing the breakdown and trust scores.

! Note: when there are less than 10 responses in a group, results are suppressed to protect staff confidentiality, for some organisations this could mean that all breakdown results are suppressed.