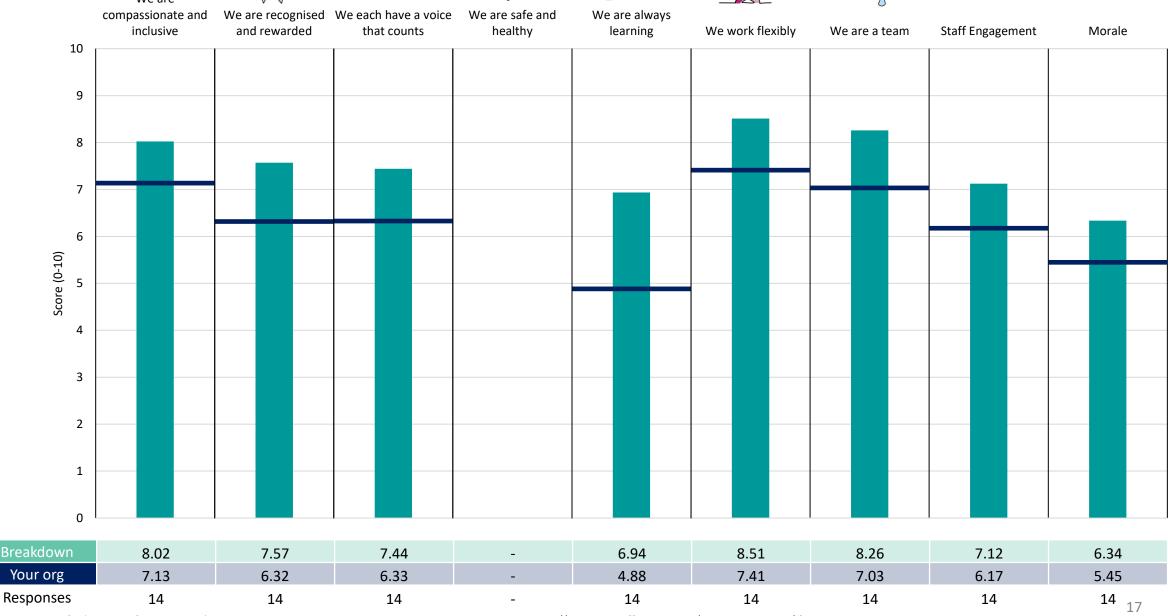

### **K&MICB Strategy**

#### **Key features**

Breakdown type and breakdown name are specified in the header.

Breakdown results are presented in the context of the (unweighted) organisation average ('Your org'), so it is easy to tell if a breakdown area is performing better or worse than the organisation average. For all People Promise element and theme results, a higher score is a better result than a lower score

The number of responses feeding into each measures and sub-scores for the given breakdown is specified below the table containing the breakdown and trust scores.

! Note: when there are less than 10 responses in a group, results are suppressed to protect staff confidentiality, for some organisations this could mean that all breakdown results are suppressed.