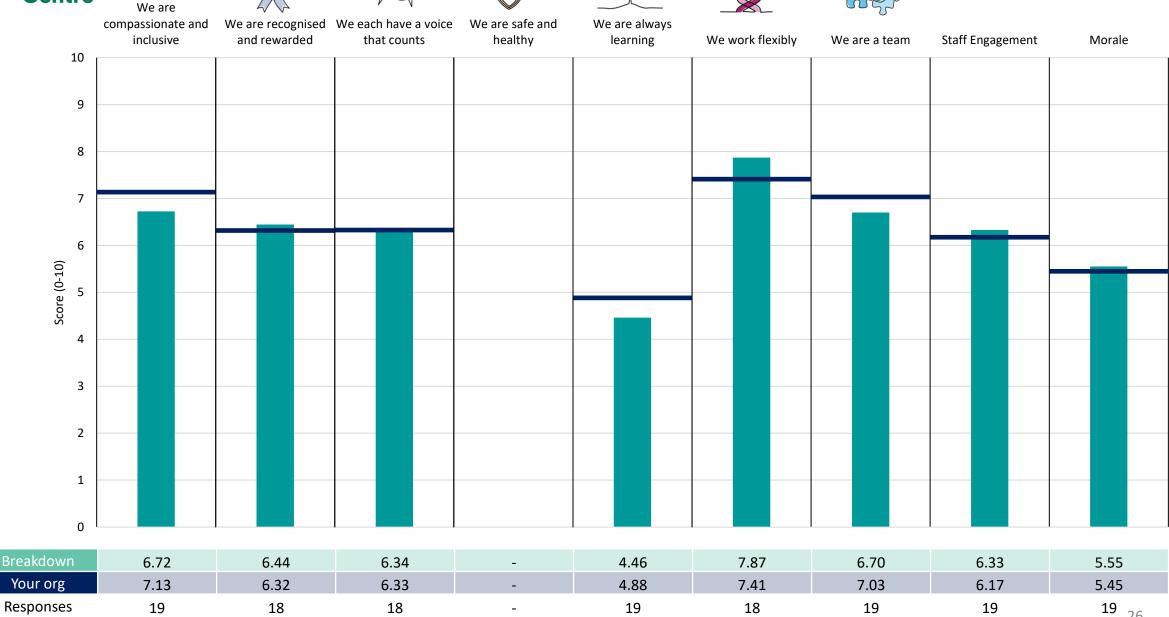

#### **K&MICB** Chief of Staff

#### **Key features**

Breakdown type and breakdown name are specified in the header.

Breakdown results are presented in the context of the (unweighted) organisation average ('Your org'), so it is easy to tell if a breakdown area is performing better or worse than the organisation average. For all People Promise element and theme results, a higher score is a better result than a lower score

The number of responses feeding into each measures and sub-scores for the given breakdown is specified below the table containing the breakdown and trust scores.

! Note: when there are less than 10 responses in a group, results are suppressed to protect staff confidentiality, for some organisations this could mean that all breakdown results are suppressed.