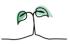

#### **K&MICB Medical**

#### **Key features**

Breakdown type and breakdown name are specified in the header.

Breakdown results are presented in the context of the (unweighted) organisation average ('Your org'), so it is easy to tell if a breakdown area is performing better or worse than the organisation average. For all People Promise element and theme results, a higher score is a better result than a lower score

The number of responses feeding into each measures and sub-scores for the given breakdown is specified below the table containing the breakdown and trust scores.

! Note: when there are less than 10 responses in a group, results are suppressed to protect staff confidentiality, for some organisations this could mean that all breakdown results are suppressed.