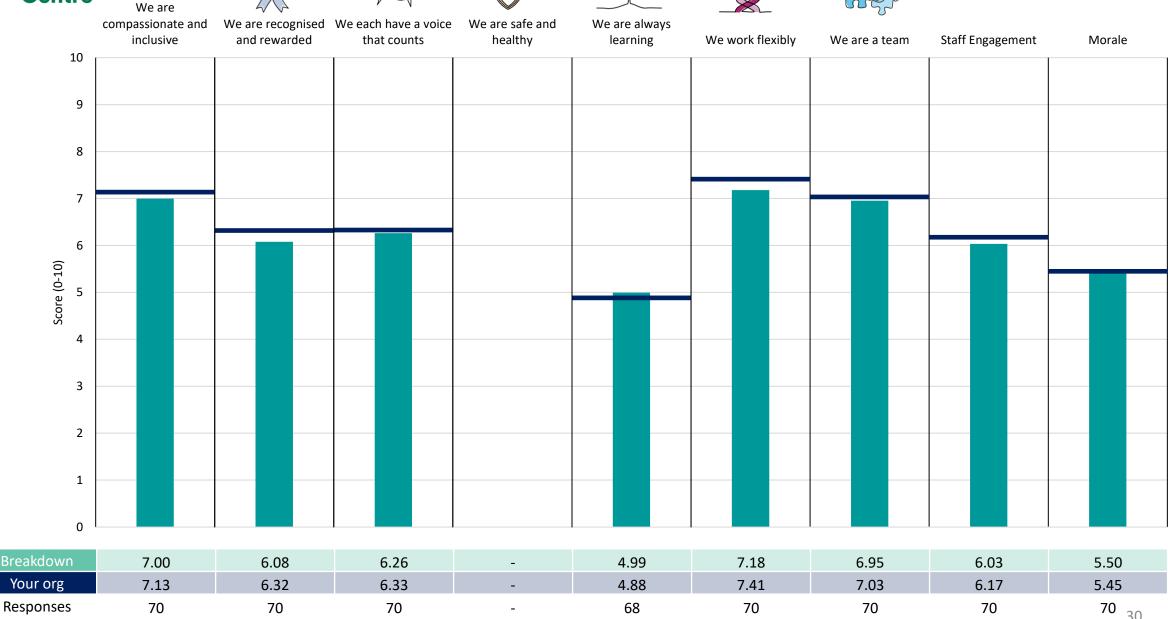

### K&MICB Communications & Engagement

#### **Key features**

Breakdown type and breakdown name are specified in the header.

Breakdown results are presented in the context of the (unweighted) organisation average ('Your org'), so it is easy to tell if a breakdown area is performing better or worse than the organisation average. For all People Promise element and theme results, a higher score is a better result than a lower score

The number of responses feeding into each measures and sub-scores for the given breakdown is specified below the table containing the breakdown and trust scores.

! Note: when there are less than 10 responses in a group, results are suppressed to protect staff confidentiality, for some organisations this could mean that all breakdown results are suppressed.