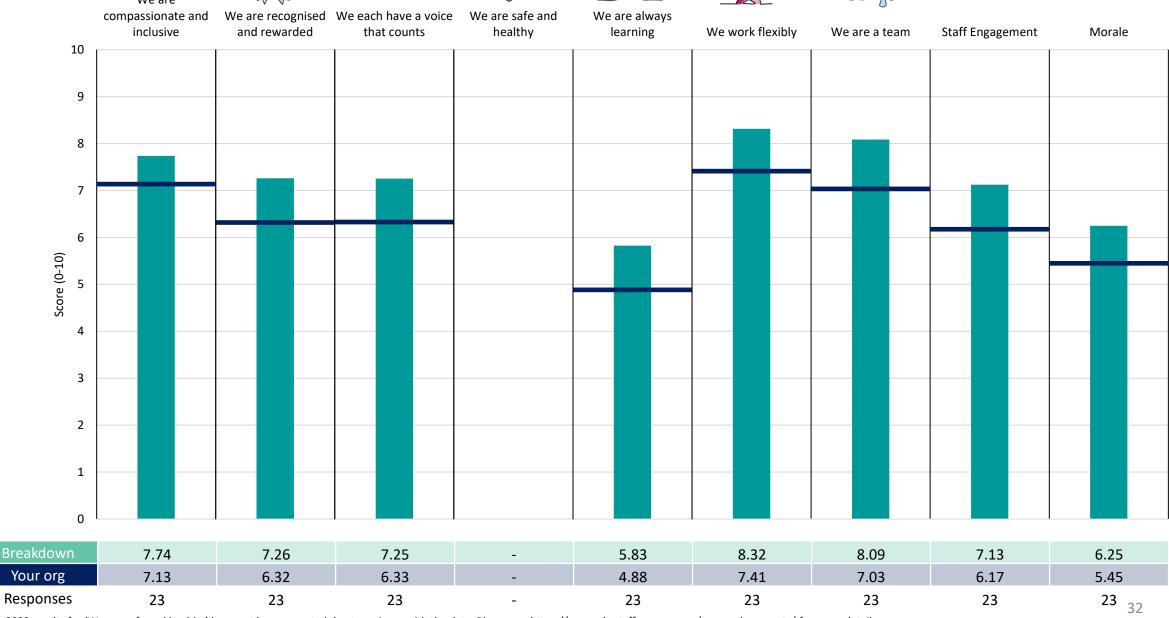

### K&MICB Communications & Engagement

#### **Key features**

Breakdown type and breakdown name are specified in the header.

Breakdown results are presented in the context of the (unweighted) organisation average ('Your org'), so it is easy to tell if a breakdown area is performing better or worse than the organisation average. For all People Promise element and theme results, a higher score is a better result than a lower score

The number of responses feeding into each measures and sub-scores for the given breakdown is specified below the table containing the breakdown and trust scores.

! Note: when there are less than 10 responses in a group, results are suppressed to protect staff confidentiality, for some organisations this could mean that all breakdown results are suppressed.