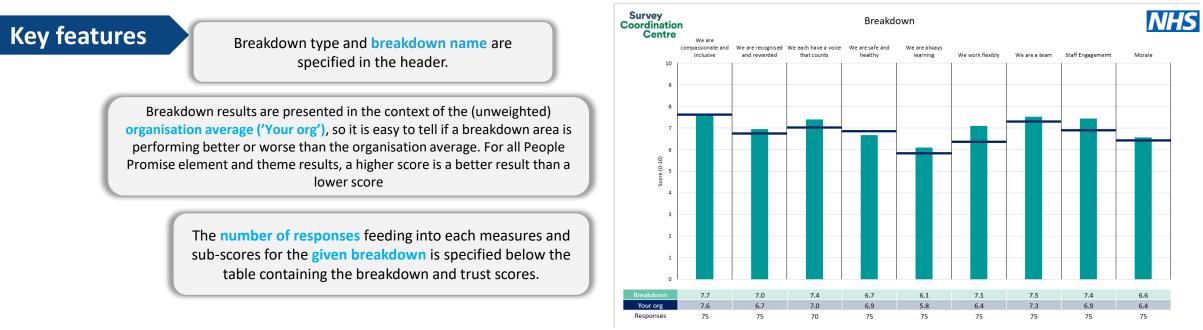

People Promise element and Theme results – Breakdowns 2

<u>Other</u>

This breakdown report for NHS South East London ICB contains results by breakdown area for People Promise element and theme results from the 2023 NHS Staff Survey. These results are compared to the unweighted average for your organisation.

**Please note:** It is possible that there are differences between the 'Your org' scores reported in this breakdown report and those in the benchmark report. This is because the results in the benchmark report are weighted to allow for fair comparisons between organisations of a similar type. However, in this report comparisons are made within your organisation so the unweighted organisation result is a more appropriate point of comparison.

! Note: when there are less than 10 responses in a group, results are suppressed to protect staff confidentiality, for some organisations this could mean that all breakdown results are suppressed.

Survey Coordination Centre