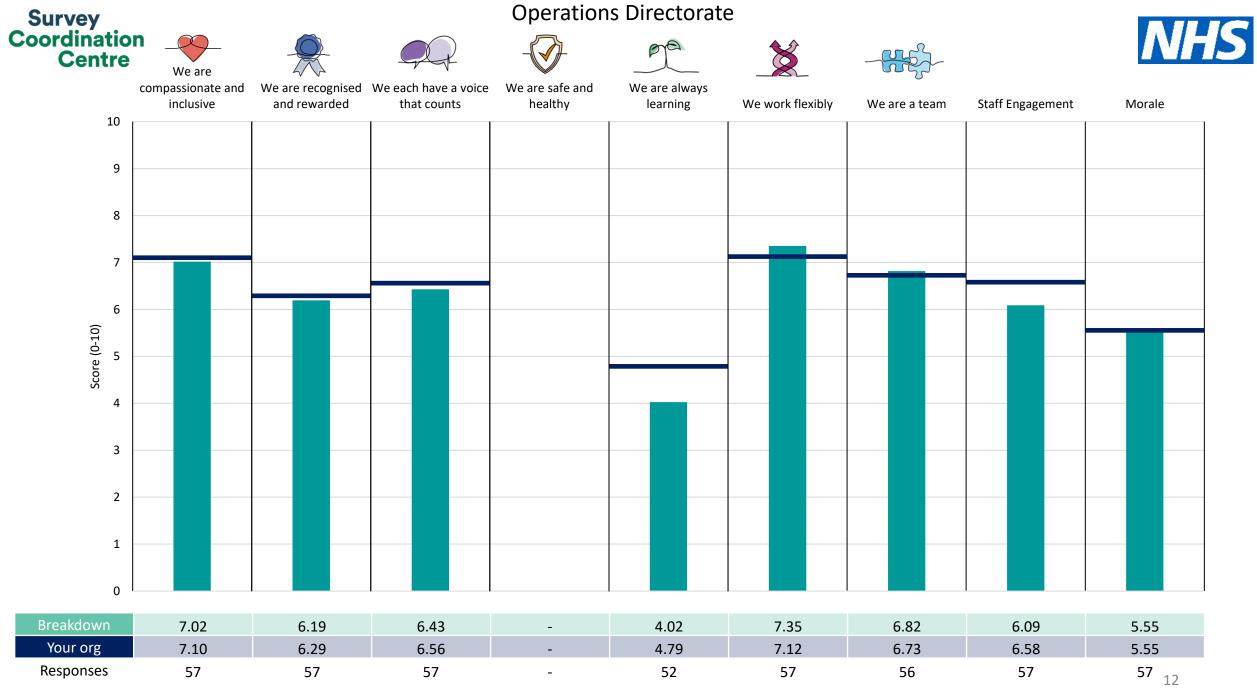

People Promise element and Theme results – Breakdowns 2

<u>Other</u>

This breakdown report for NHS South East London ICB contains results by breakdown area for People Promise element and theme results from the 2023 NHS Staff Survey. These results are compared to the unweighted average for your organisation.

**Please note:** It is possible that there are differences between the 'Your org' scores reported in this breakdown report and those in the benchmark report. This is because the results in the benchmark report are weighted to allow for fair comparisons between organisations of a similar type. However, in this report comparisons are made within your organisation so the unweighted organisation result is a more appropriate point of comparison.

! Note: when there are less than 10 responses in a group, results are suppressed to protect staff confidentiality, for some organisations this could mean that all breakdown results are suppressed.

Survey Coordination Centre