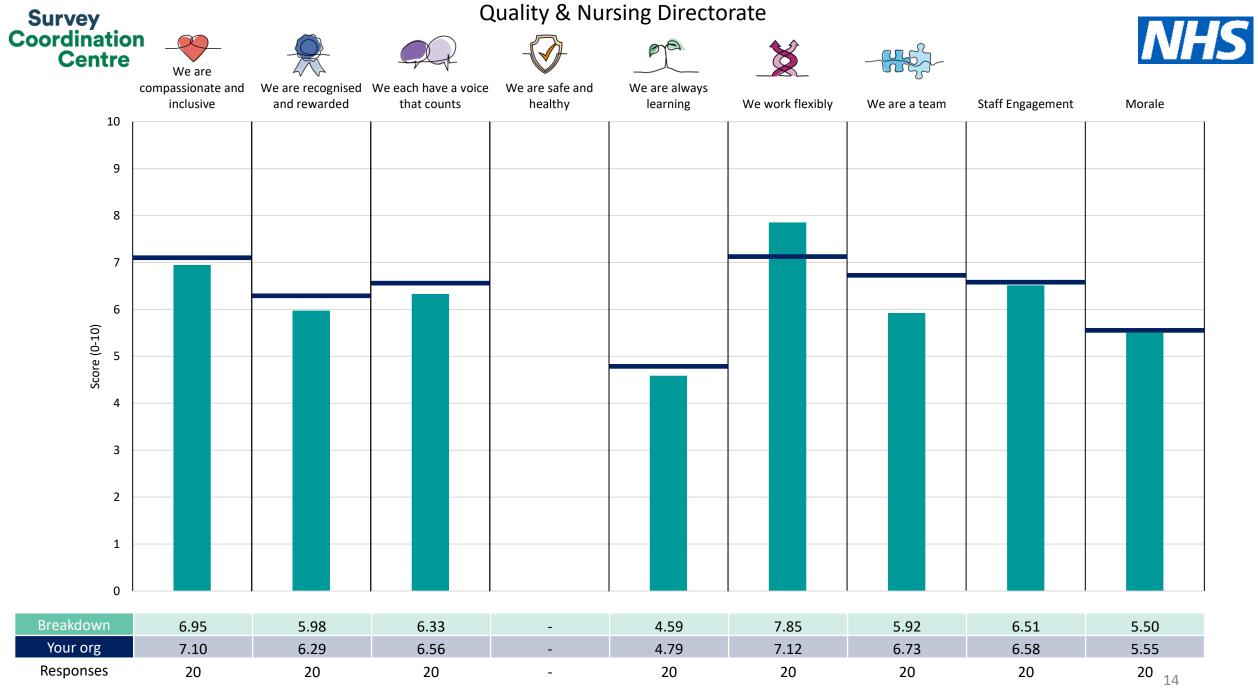

People Promise element and Theme results – Breakdowns 2

<u>Other</u>

This breakdown report for NHS South East London ICB contains results by breakdown area for People Promise element and theme results from the 2023 NHS Staff Survey. These results are compared to the unweighted average for your organisation.

**Please note:** It is possible that there are differences between the 'Your org' scores reported in this breakdown report and those in the benchmark report. This is because the results in the benchmark report are weighted to allow for fair comparisons between organisations of a similar type. However, in this report comparisons are made within your organisation so the unweighted organisation result is a more appropriate point of comparison.

The breakdowns used in this report were provided and defined by NHS South East London ICB. Details of how the People Promise element and theme scores were calculated are included in the Technical Document, available to download from our results website.

! Note: when there are less than 10 responses in a group, results are suppressed to protect staff confidentiality, for some organisations this could mean that all breakdown results are suppressed.

Survey Coordination Centre