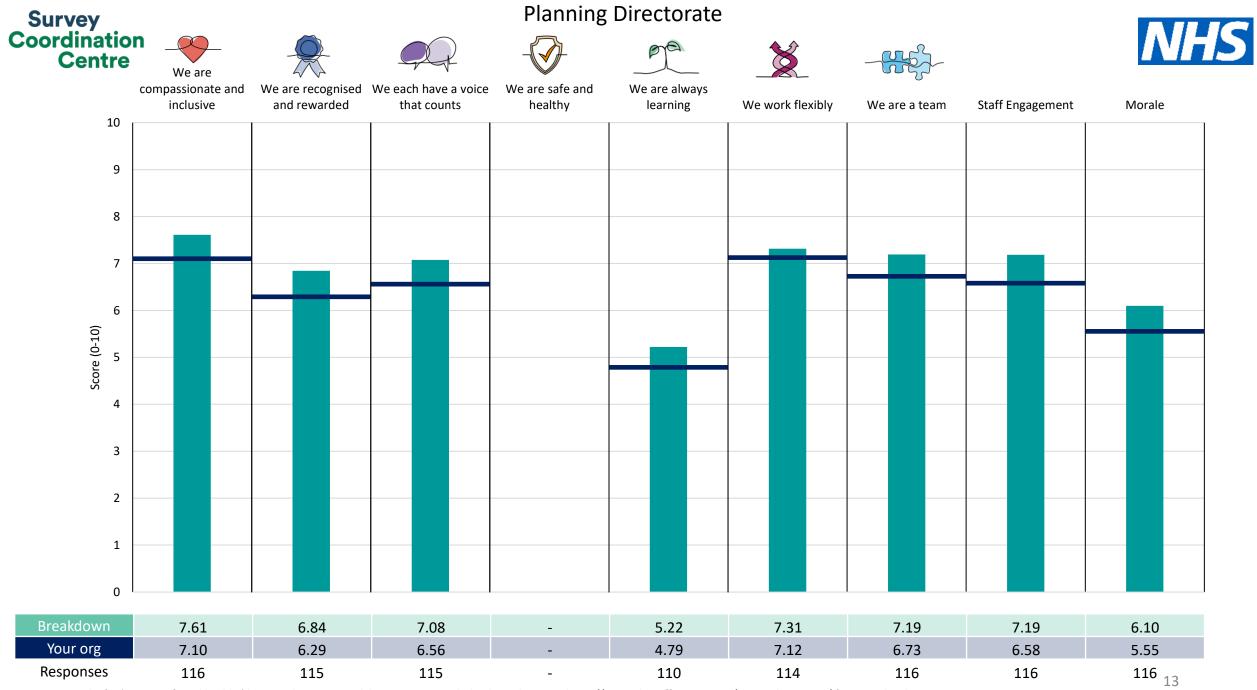

People Promise element and Theme results – Breakdowns 2

<u>Other</u>

This breakdown report for NHS South East London ICB contains results by breakdown area for People Promise element and theme results from the 2023 NHS Staff Survey. These results are compared to the unweighted average for your organisation.

**Please note:** It is possible that there are differences between the 'Your org' scores reported in this breakdown report and those in the benchmark report. This is because the results in the benchmark report are weighted to allow for fair comparisons between organisations of a similar type. However, in this report comparisons are made within your organisation so the unweighted organisation result is a more appropriate point of comparison.

! Note: when there are less than 10 responses in a group, results are suppressed to protect staff confidentiality, for some organisations this could mean that all breakdown results are suppressed.

Survey Coordination Centre