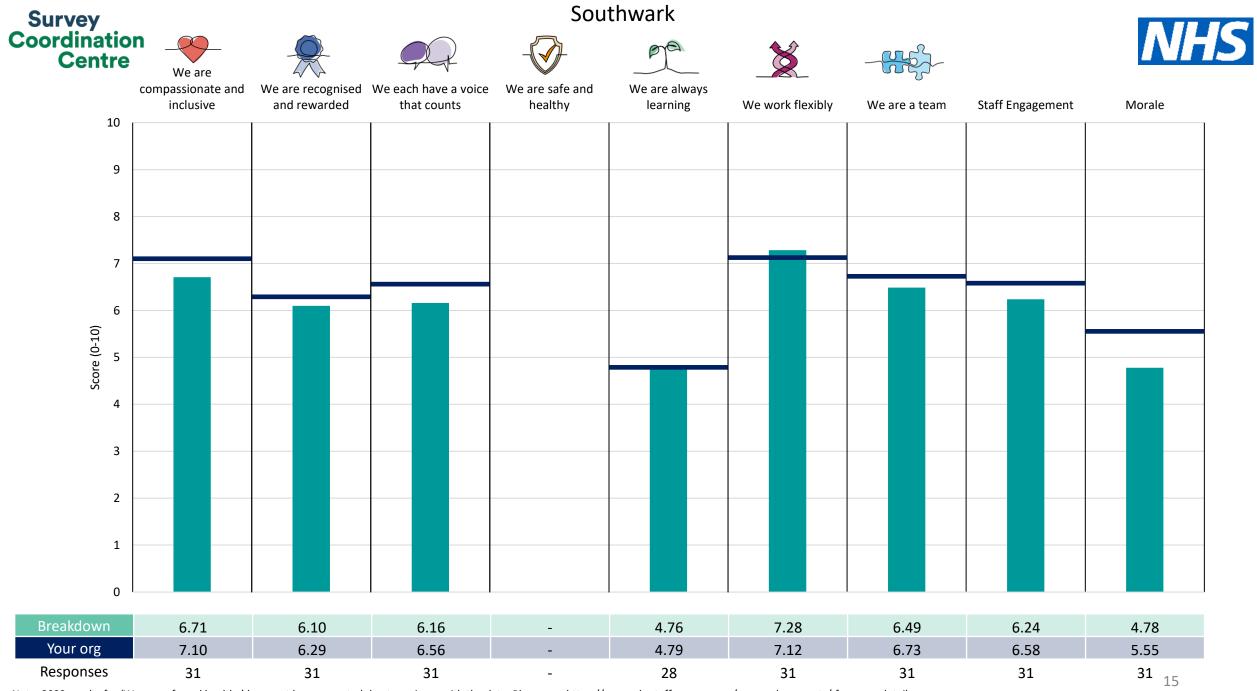

People Promise element and Theme results – Breakdowns 2

<u>Other</u>

This breakdown report for NHS South East London ICB contains results by breakdown area for People Promise element and theme results from the 2023 NHS Staff Survey. These results are compared to the unweighted average for your organisation.

**Please note:** It is possible that there are differences between the 'Your org' scores reported in this breakdown report and those in the benchmark report. This is because the results in the benchmark report are weighted to allow for fair comparisons between organisations of a similar type. However, in this report comparisons are made within your organisation so the unweighted organisation result is a more appropriate point of comparison.

The breakdowns used in this report were provided and defined by NHS South East London ICB. Details of how the People Promise element and theme scores were calculated are included in the Technical Document, available to download from our results website.

! Note: when there are less than 10 responses in a group, results are suppressed to protect staff confidentiality, for some organisations this could mean that all breakdown results are suppressed.

Survey Coordination Centre