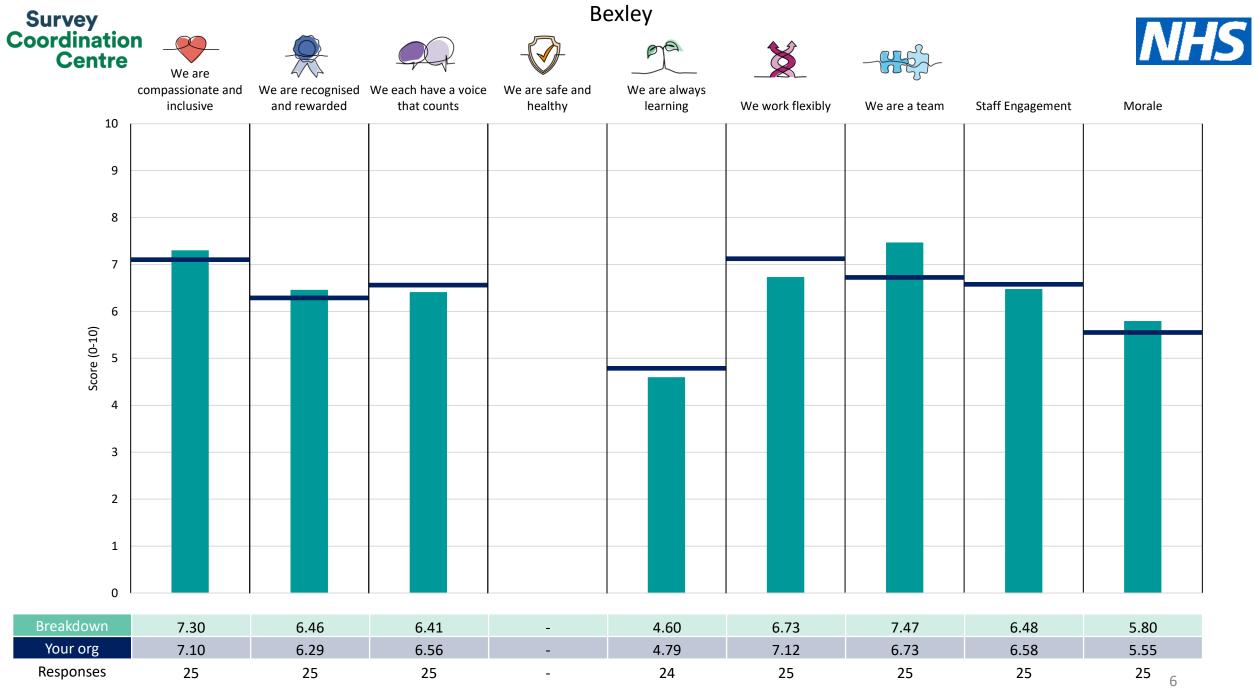

People Promise element and Theme results – Breakdowns 2

<u>Other</u>

This breakdown report for NHS South East London ICB contains results by breakdown area for People Promise element and theme results from the 2023 NHS Staff Survey. These results are compared to the unweighted average for your organisation.

**Please note:** It is possible that there are differences between the 'Your org' scores reported in this breakdown report and those in the benchmark report. This is because the results in the benchmark report are weighted to allow for fair comparisons between organisations of a similar type. However, in this report comparisons are made within your organisation so the unweighted organisation result is a more appropriate point of comparison.

! Note: when there are less than 10 responses in a group, results are suppressed to protect staff confidentiality, for some organisations this could mean that all breakdown results are suppressed.

Survey Coordination Centre