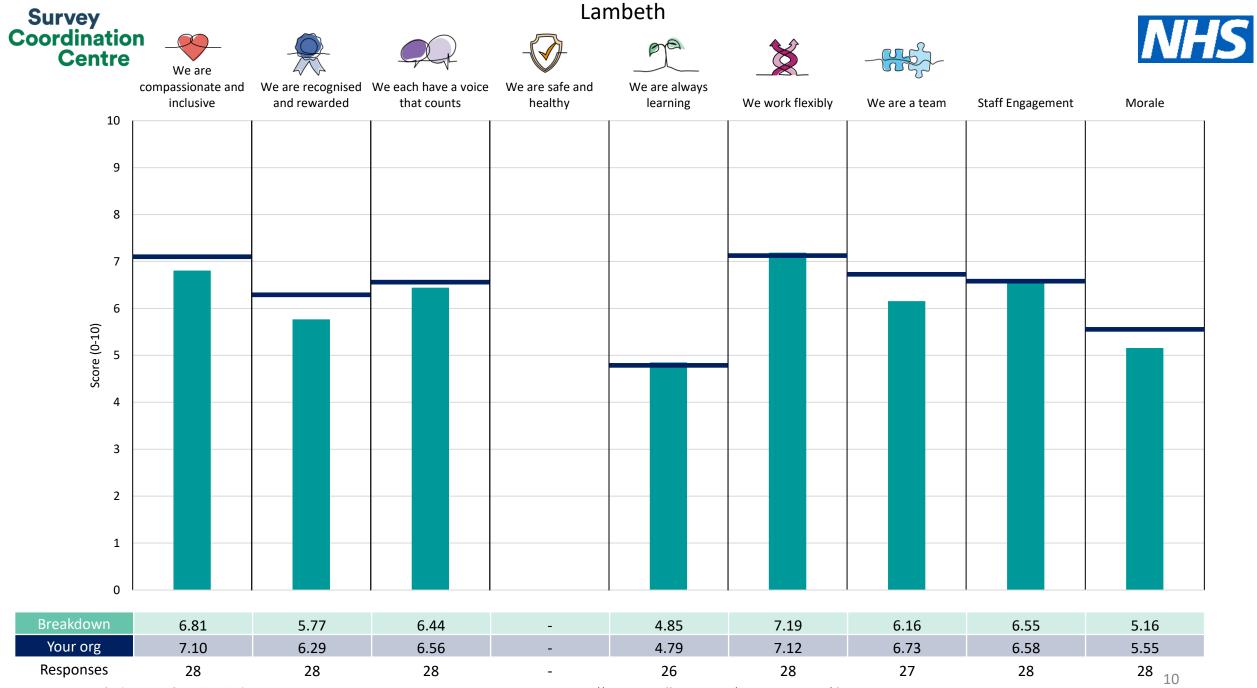

People Promise element and Theme results – Breakdowns 2

<u>Other</u>

This breakdown report for NHS South East London ICB contains results by breakdown area for People Promise element and theme results from the 2023 NHS Staff Survey. These results are compared to the unweighted average for your organisation.

**Please note:** It is possible that there are differences between the 'Your org' scores reported in this breakdown report and those in the benchmark report. This is because the results in the benchmark report are weighted to allow for fair comparisons between organisations of a similar type. However, in this report comparisons are made within your organisation so the unweighted organisation result is a more appropriate point of comparison.

! Note: when there are less than 10 responses in a group, results are suppressed to protect staff confidentiality, for some organisations this could mean that all breakdown results are suppressed.

Survey Coordination Centre