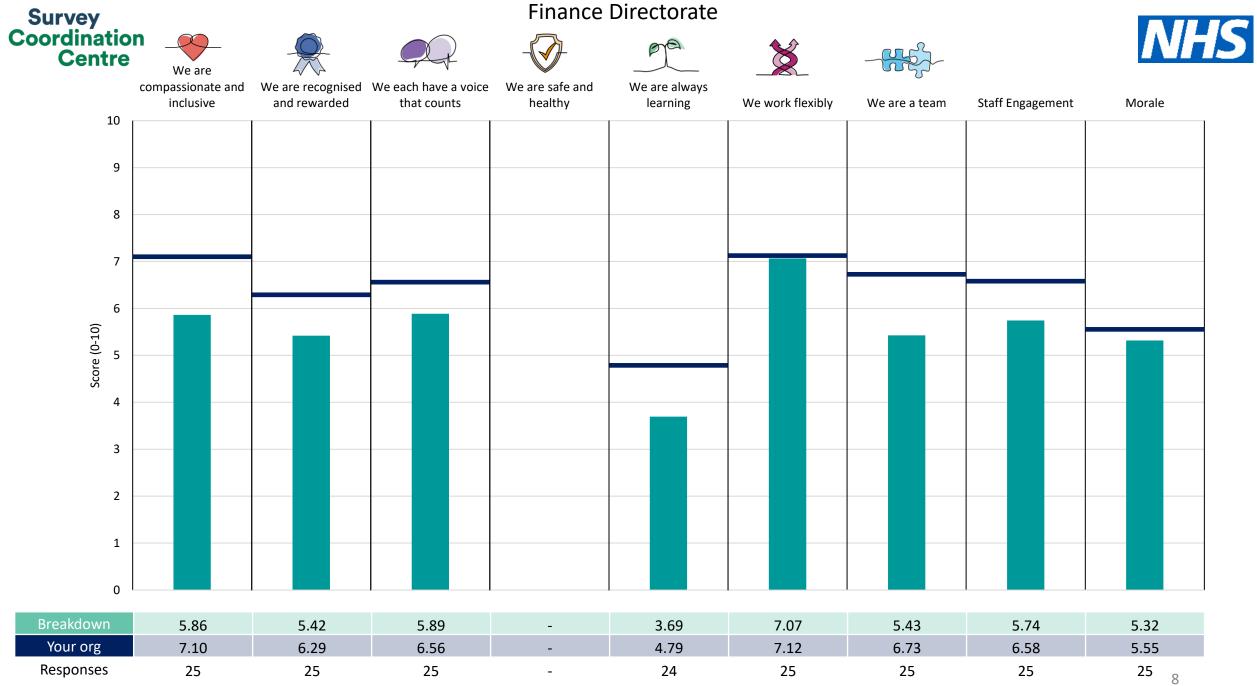

People Promise element and Theme results – Breakdowns 2

<u>Other</u>

This breakdown report for NHS South East London ICB contains results by breakdown area for People Promise element and theme results from the 2023 NHS Staff Survey. These results are compared to the unweighted average for your organisation.

**Please note:** It is possible that there are differences between the 'Your org' scores reported in this breakdown report and those in the benchmark report. This is because the results in the benchmark report are weighted to allow for fair comparisons between organisations of a similar type. However, in this report comparisons are made within your organisation so the unweighted organisation result is a more appropriate point of comparison.

! Note: when there are less than 10 responses in a group, results are suppressed to protect staff confidentiality, for some organisations this could mean that all breakdown results are suppressed.

Survey Coordination Centre