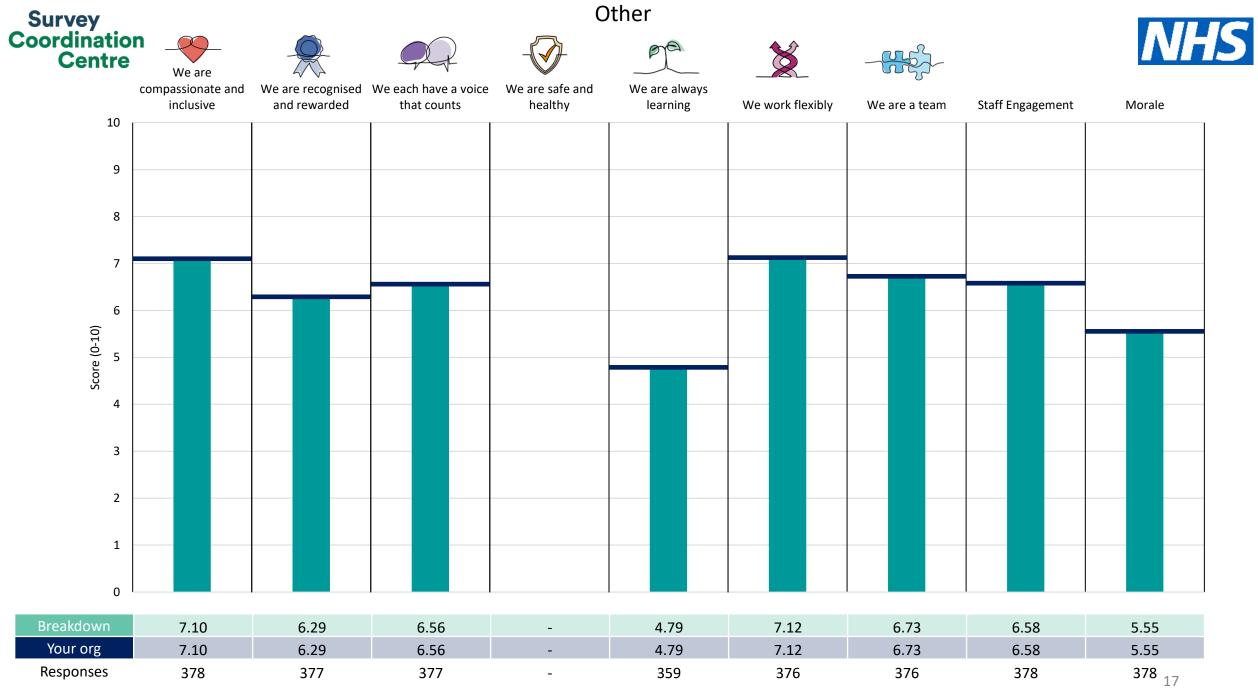

People Promise element and Theme results – Breakdowns 2

<u>Other</u>

This breakdown report for NHS South East London ICB contains results by breakdown area for People Promise element and theme results from the 2023 NHS Staff Survey. These results are compared to the unweighted average for your organisation.

**Please note:** It is possible that there are differences between the 'Your org' scores reported in this breakdown report and those in the benchmark report. This is because the results in the benchmark report are weighted to allow for fair comparisons between organisations of a similar type. However, in this report comparisons are made within your organisation so the unweighted organisation result is a more appropriate point of comparison.

The breakdowns used in this report were provided and defined by NHS South East London ICB. Details of how the People Promise element and theme scores were calculated are included in the Technical Document, available to download from our results website.

! Note: when there are less than 10 responses in a group, results are suppressed to protect staff confidentiality, for some organisations this could mean that all breakdown results are suppressed.

Survey Coordination Centre