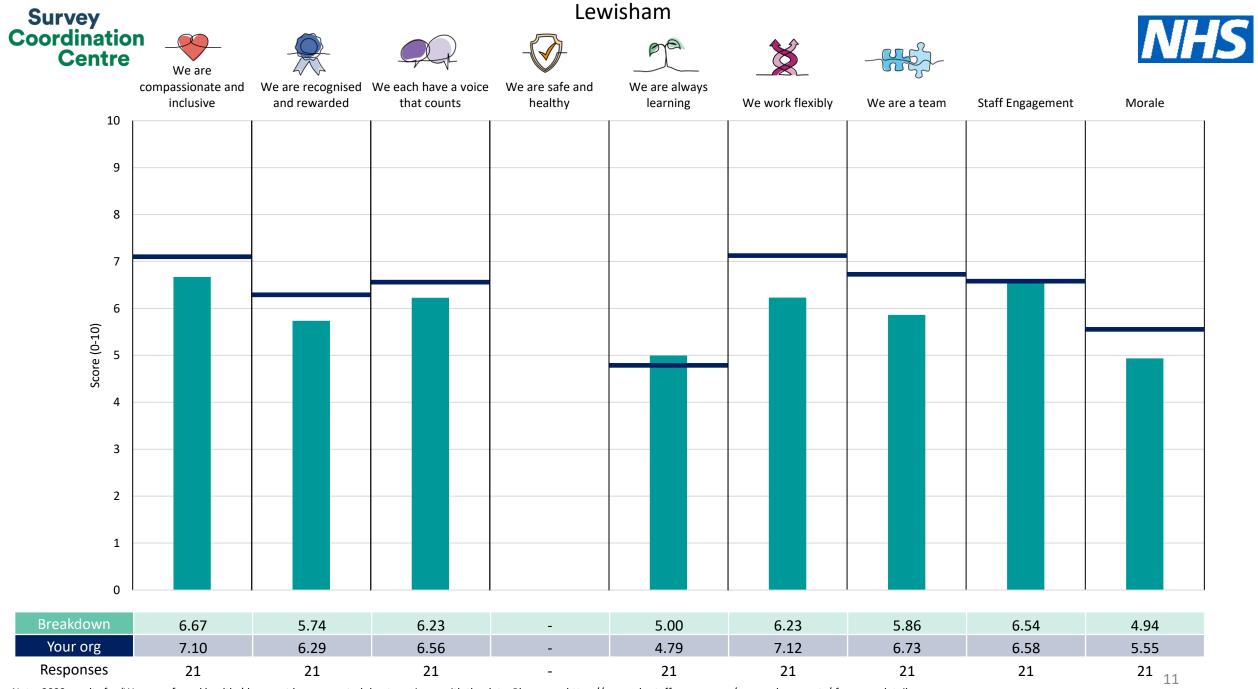

People Promise element and Theme results – Breakdowns 2

<u>Other</u>

This breakdown report for NHS South East London ICB contains results by breakdown area for People Promise element and theme results from the 2023 NHS Staff Survey. These results are compared to the unweighted average for your organisation.

**Please note:** It is possible that there are differences between the 'Your org' scores reported in this breakdown report and those in the benchmark report. This is because the results in the benchmark report are weighted to allow for fair comparisons between organisations of a similar type. However, in this report comparisons are made within your organisation so the unweighted organisation result is a more appropriate point of comparison.

! Note: when there are less than 10 responses in a group, results are suppressed to protect staff confidentiality, for some organisations this could mean that all breakdown results are suppressed.

Survey Coordination Centre