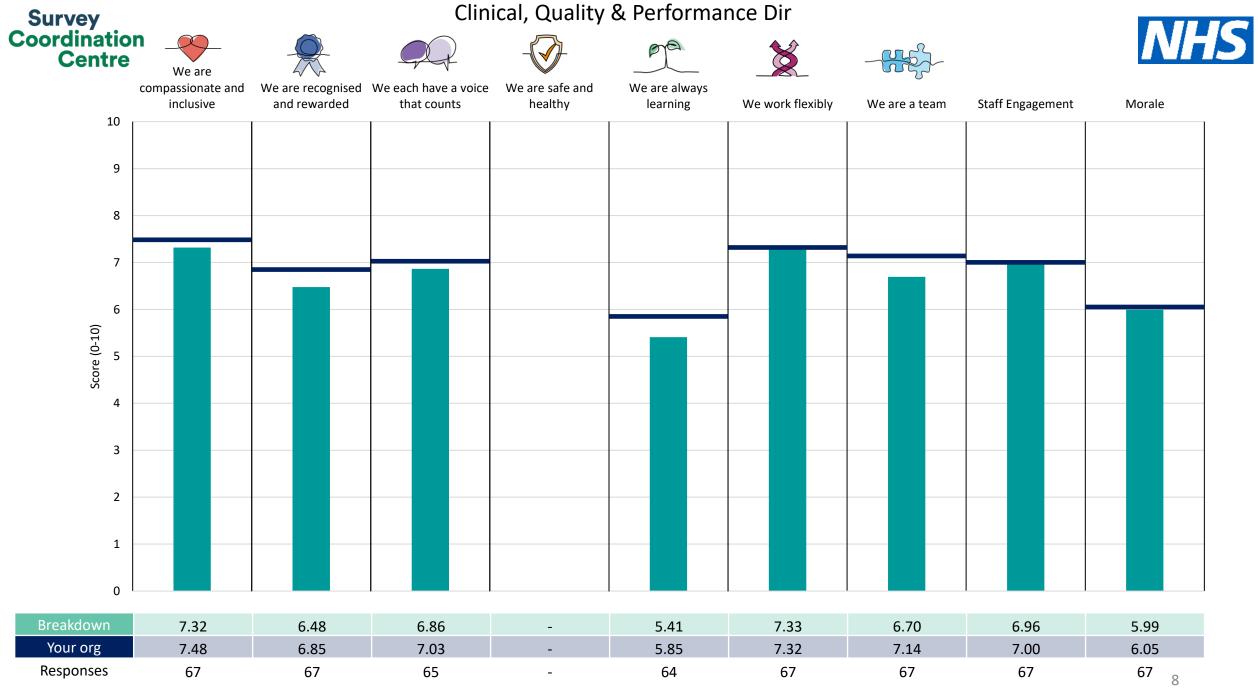

## Breakdowns 1

NHS Leicester, Leicestershire and Rutland ICB 2023 NHS Staff Survey

Survey Coordination Centre