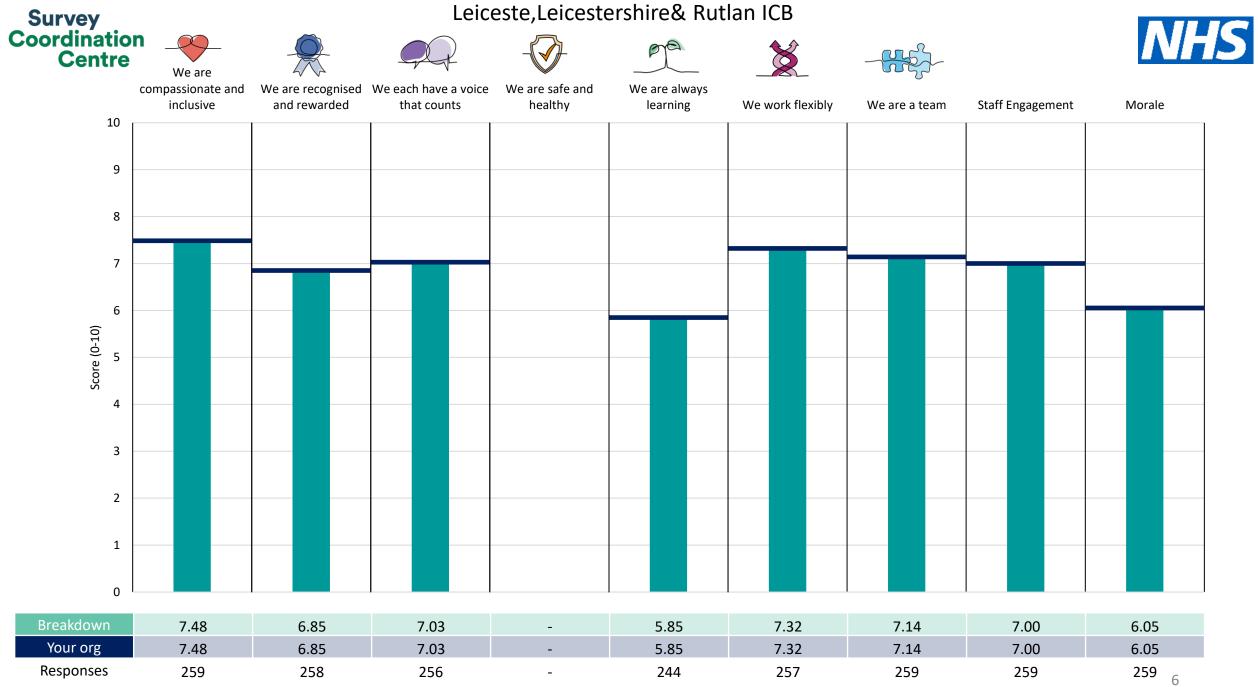

This breakdown report for NHS Leicester, Leicestershire and Rutland ICB contains results by breakdown area for People Promise element and theme results from the 2023 NHS Staff Survey. These results are compared to the unweighted average for your organisation.

**Please note:** It is possible that there are differences between the 'Your org' scores reported in this breakdown report and those in the benchmark report. This is because the results in the benchmark report are weighted to allow for fair comparisons between organisations of a similar type. However, in this report comparisons are made within your organisation so the unweighted organisation result is a more appropriate point of comparison.

! Note: when there are less than 10 responses in a group, results are suppressed to protect staff confidentiality, for some organisations this could mean that all breakdown results are suppressed.

Survey Coordination Centre