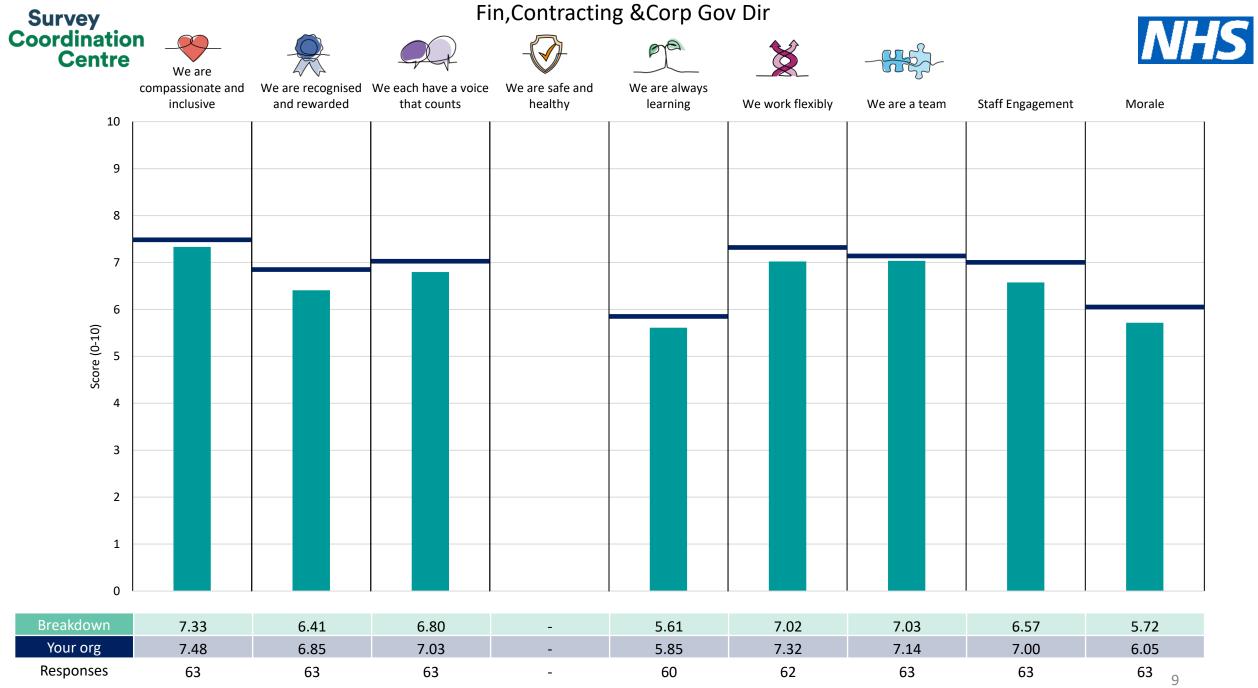

## Breakdowns 1

NHS Leicester, Leicestershire and Rutland ICB 2023 NHS Staff Survey

Survey Coordination Centre