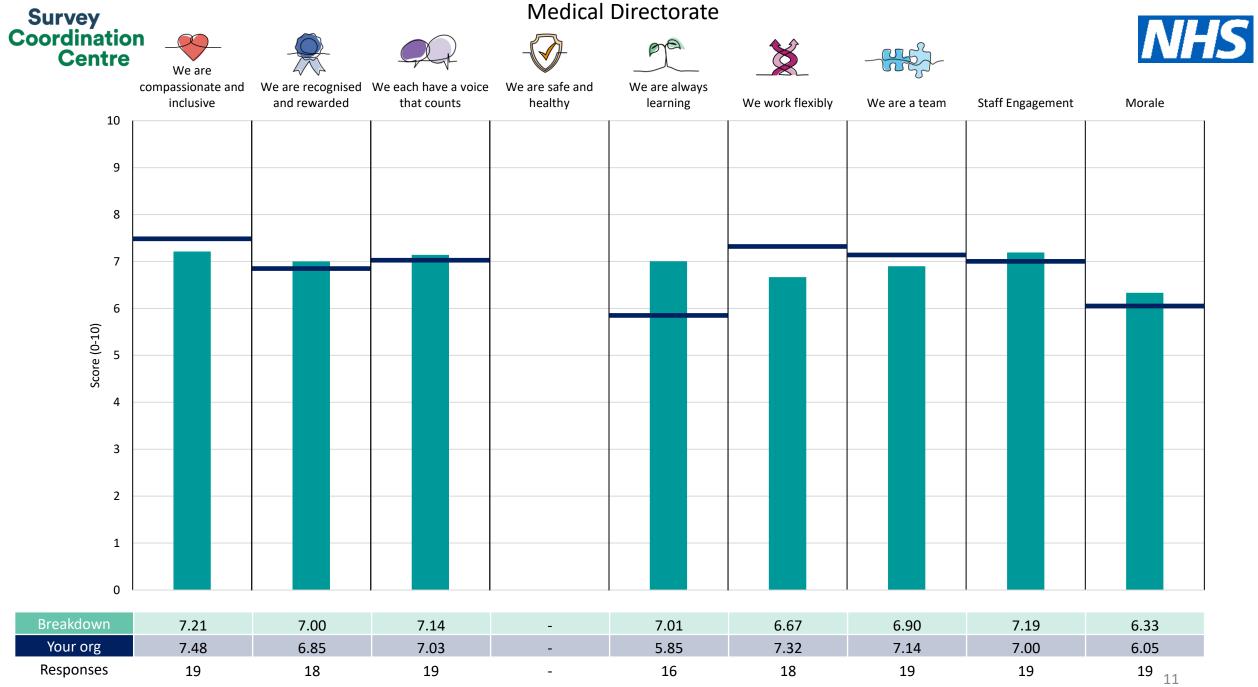

## Breakdowns 2

NHS Leicester, Leicestershire and Rutland ICB 2023 NHS Staff Survey