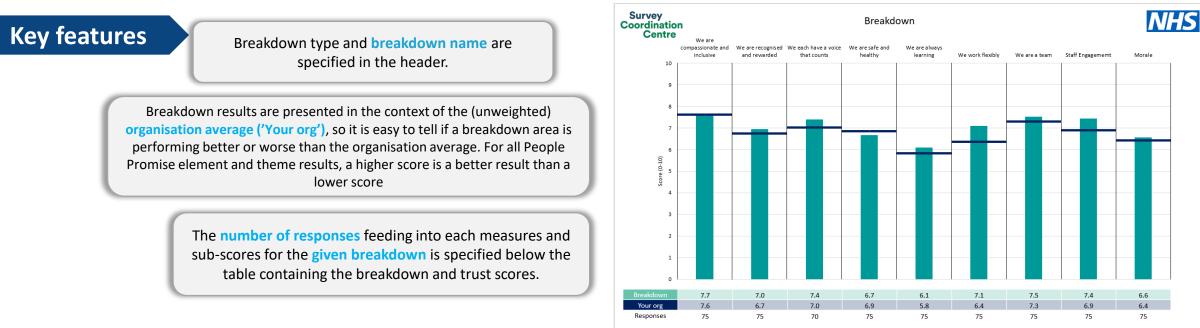

This breakdown report for NHS Leicester, Leicestershire and Rutland ICB contains results by breakdown area for People Promise element and theme results from the 2023 NHS Staff Survey. These results are compared to the unweighted average for your organisation.

**Please note:** It is possible that there are differences between the 'Your org' scores reported in this breakdown report and those in the benchmark report. This is because the results in the benchmark report are weighted to allow for fair comparisons between organisations of a similar type. However, in this report comparisons are made within your organisation so the unweighted organisation result is a more appropriate point of comparison.

! Note: when there are less than 10 responses in a group, results are suppressed to protect staff confidentiality, for some organisations this could mean that all breakdown results are suppressed.

Survey Coordination Centre