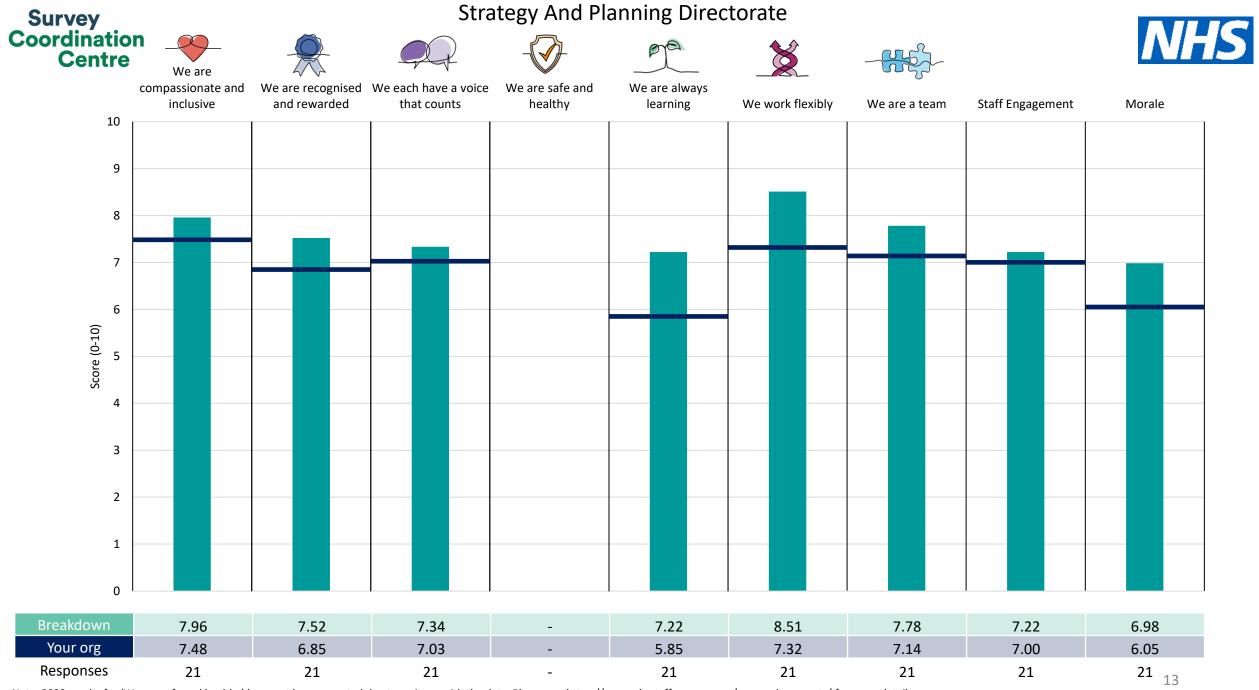

This breakdown report for NHS Leicester, Leicestershire and Rutland ICB contains results by breakdown area for People Promise element and theme results from the 2023 NHS Staff Survey. These results are compared to the unweighted average for your organisation.

**Please note:** It is possible that there are differences between the 'Your org' scores reported in this breakdown report and those in the benchmark report. This is because the results in the benchmark report are weighted to allow for fair comparisons between organisations of a similar type. However, in this report comparisons are made within your organisation so the unweighted organisation result is a more appropriate point of comparison.