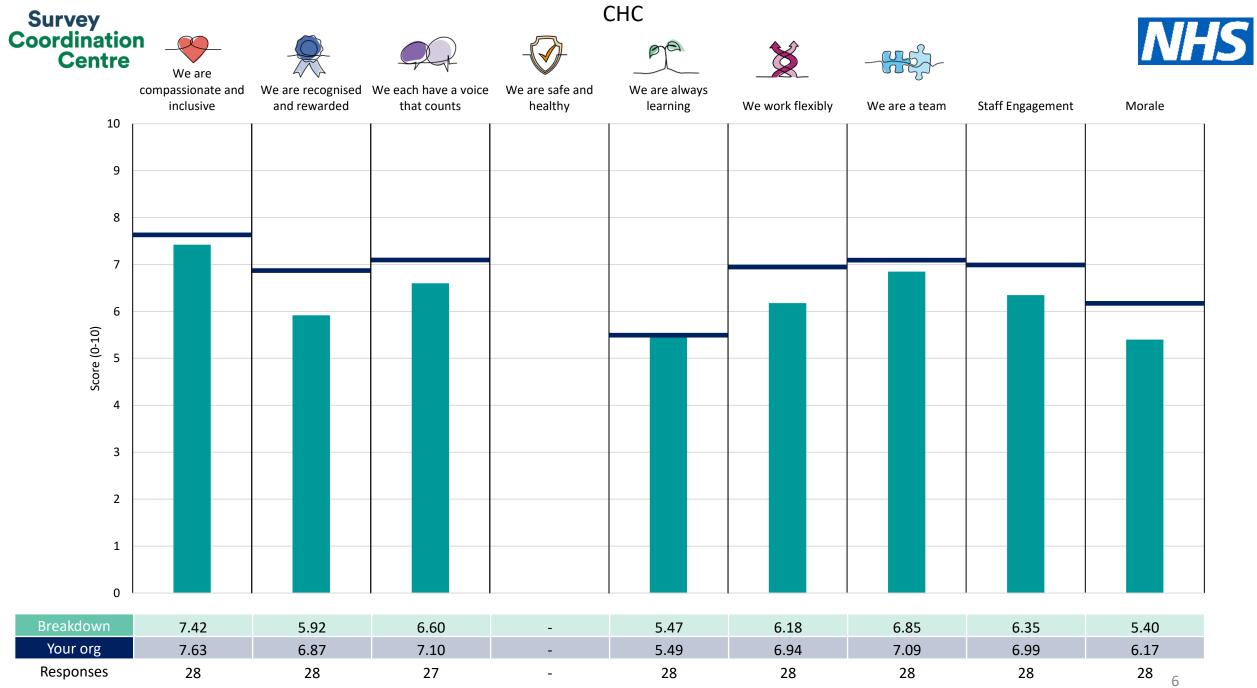

## People Promise element and Theme results – Breakdowns 1 5

| СНС                           | 6  |
|-------------------------------|----|
| Communications and Engagement | 7  |
| Contracting and Performance   | 8  |
| EACH                          | 9  |
| Finance                       | 10 |
| MHLDA                         | 11 |
| Medicines Optimisation        | 12 |
| Nursing and Quality           | 13 |
| Other                         | 14 |
| Primary Care                  | 15 |
| Urgent Care                   | 16 |

People Promise element and Theme results – Breakdowns 2

<u>Other</u>

18

This breakdown report for NHS Lincolnshire ICB contains results by breakdown area for People Promise element and theme results from the 2023 NHS Staff Survey. These results are compared to the unweighted average for your organisation.

**Please note:** It is possible that there are differences between the 'Your org' scores reported in this breakdown report and those in the benchmark report. This is because the results in the benchmark report are weighted to allow for fair comparisons between organisations of a similar type. However, in this report comparisons are made within your organisation so the unweighted organisation result is a more appropriate point of comparison.