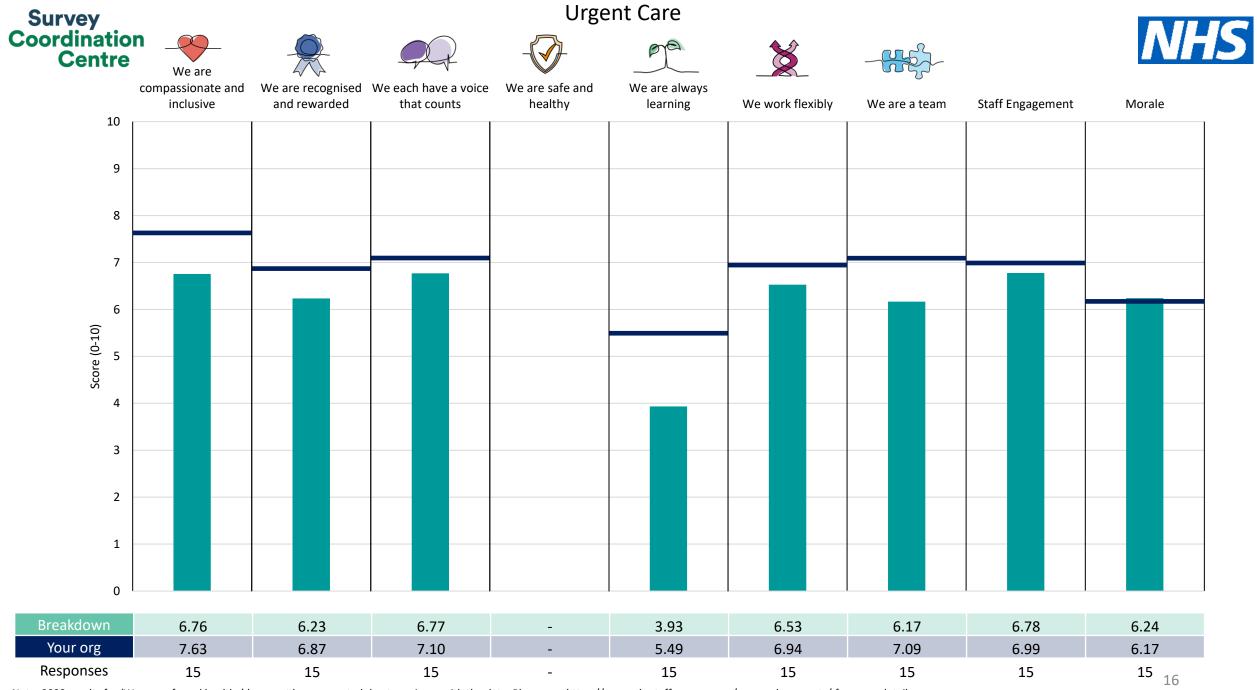

People Promise element and Theme results – Breakdowns 2

<u>Other</u>

18

This breakdown report for NHS Lincolnshire ICB contains results by breakdown area for People Promise element and theme results from the 2023 NHS Staff Survey. These results are compared to the unweighted average for your organisation.

**Please note:** It is possible that there are differences between the 'Your org' scores reported in this breakdown report and those in the benchmark report. This is because the results in the benchmark report are weighted to allow for fair comparisons between organisations of a similar type. However, in this report comparisons are made within your organisation so the unweighted organisation result is a more appropriate point of comparison.

The breakdowns used in this report were provided and defined by NHS Lincolnshire ICB. Details of how the People Promise element and theme scores were calculated are included in the Technical Document, available to download from our results website.

! Note: when there are less than 10 responses in a group, results are suppressed to protect staff confidentiality, for some organisations this could mean that all breakdown results are suppressed.

Survey Coordination Centre