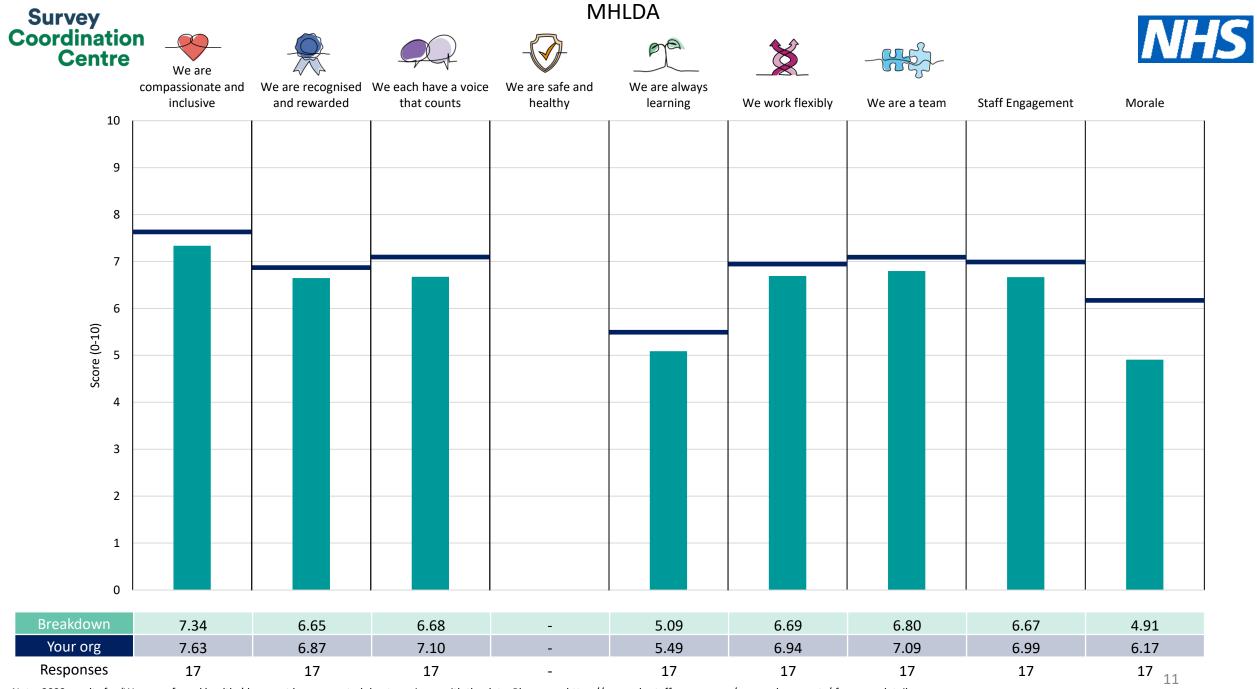

People Promise element and Theme results – Breakdowns 2

<u>Other</u>

18

This breakdown report for NHS Lincolnshire ICB contains results by breakdown area for People Promise element and theme results from the 2023 NHS Staff Survey. These results are compared to the unweighted average for your organisation.

! Note: when there are less than 10 responses in a group, results are suppressed to protect staff confidentiality, for some organisations this could mean that all breakdown results are suppressed.

Survey Coordination Centre