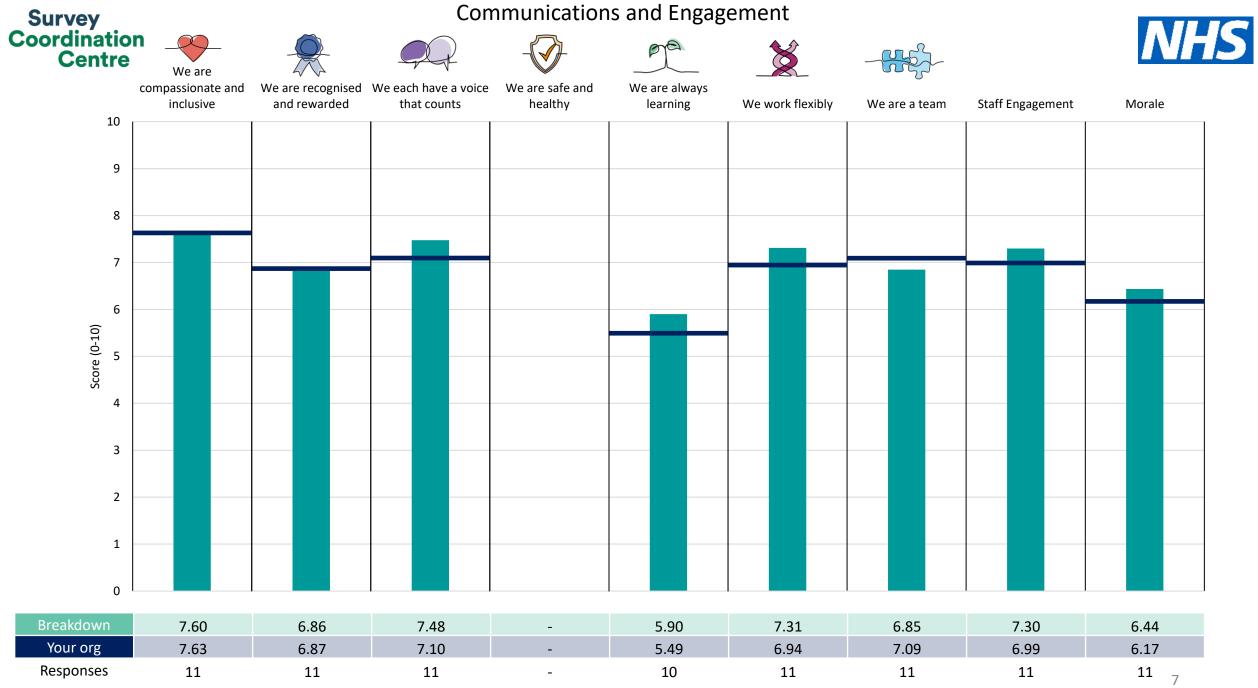

## People Promise element and Theme results – Breakdowns 1 5

| СНС                           | 6  |
|-------------------------------|----|
| Communications and Engagement | 7  |
| Contracting and Performance   | 8  |
| EACH                          | 9  |
| Finance                       | 10 |
| MHLDA                         | 11 |
| Medicines Optimisation        | 12 |
| Nursing and Quality           | 13 |
| Other                         | 14 |
| Primary Care                  | 15 |
| Urgent Care                   | 16 |

People Promise element and Theme results – Breakdowns 2

<u>Other</u>

18

This breakdown report for NHS Lincolnshire ICB contains results by breakdown area for People Promise element and theme results from the 2023 NHS Staff Survey. These results are compared to the unweighted average for your organisation.

**Please note:** It is possible that there are differences between the 'Your org' scores reported in this breakdown report and those in the benchmark report. This is because the results in the benchmark report are weighted to allow for fair comparisons between organisations of a similar type. However, in this report comparisons are made within your organisation so the unweighted organisation result is a more appropriate point of comparison.