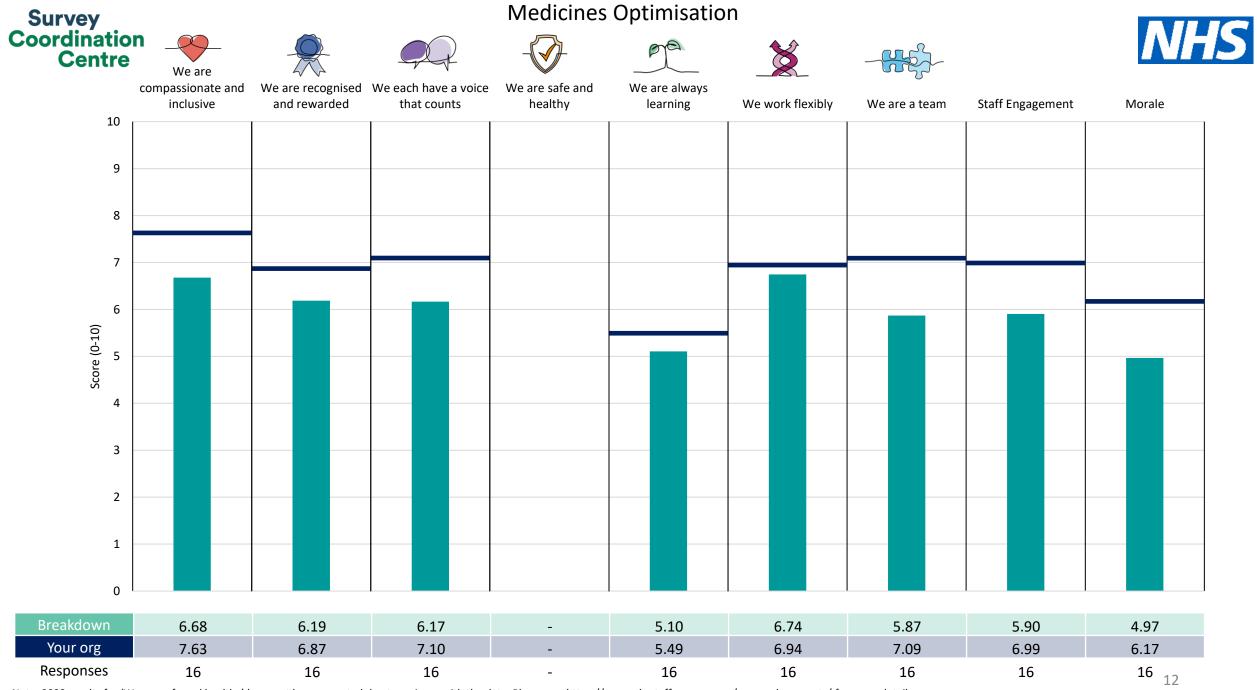

People Promise element and Theme results – Breakdowns 2

<u>Other</u>

18

This breakdown report for NHS Lincolnshire ICB contains results by breakdown area for People Promise element and theme results from the 2023 NHS Staff Survey. These results are compared to the unweighted average for your organisation.

**Please note:** It is possible that there are differences between the 'Your org' scores reported in this breakdown report and those in the benchmark report. This is because the results in the benchmark report are weighted to allow for fair comparisons between organisations of a similar type. However, in this report comparisons are made within your organisation so the unweighted organisation result is a more appropriate point of comparison.

The breakdowns used in this report were provided and defined by NHS Lincolnshire ICB. Details of how the People Promise element and theme scores were calculated are included in the Technical Document, available to download from our results website.

! Note: when there are less than 10 responses in a group, results are suppressed to protect staff confidentiality, for some organisations this could mean that all breakdown results are suppressed.

Survey Coordination Centre