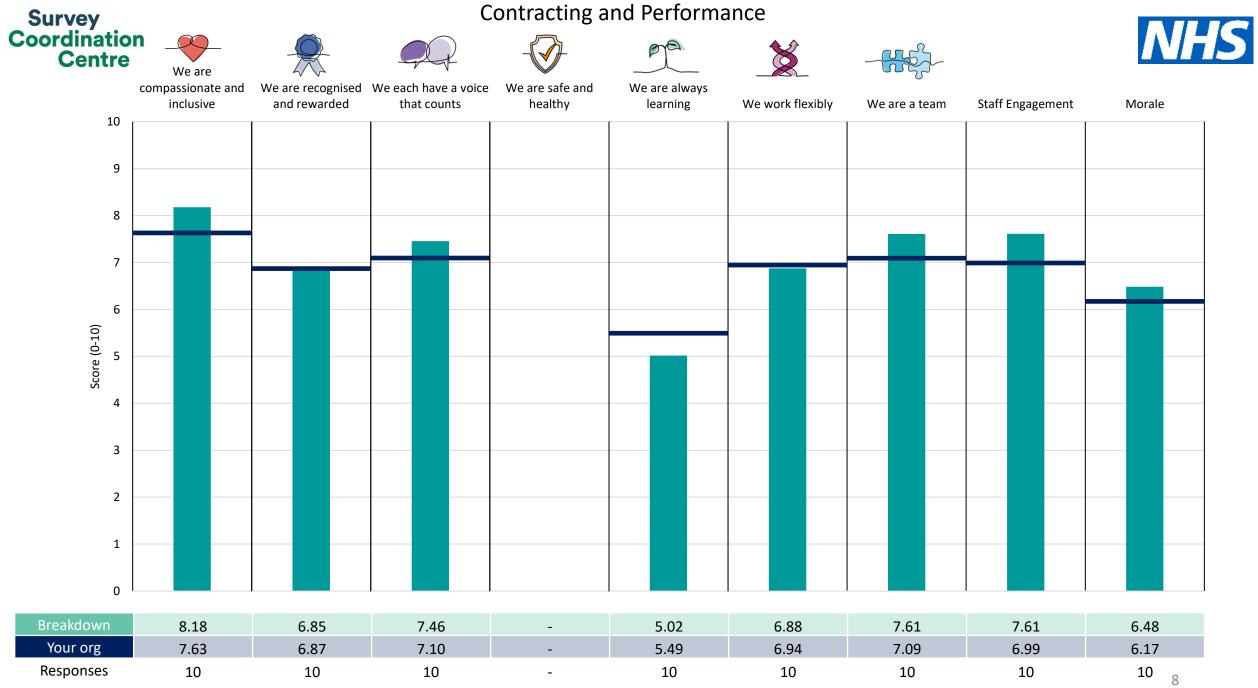

People Promise element and Theme results – Breakdowns 2

<u>Other</u>

18

This breakdown report for NHS Lincolnshire ICB contains results by breakdown area for People Promise element and theme results from the 2023 NHS Staff Survey. These results are compared to the unweighted average for your organisation.

! Note: when there are less than 10 responses in a group, results are suppressed to protect staff confidentiality, for some organisations this could mean that all breakdown results are suppressed.

Survey Coordination Centre