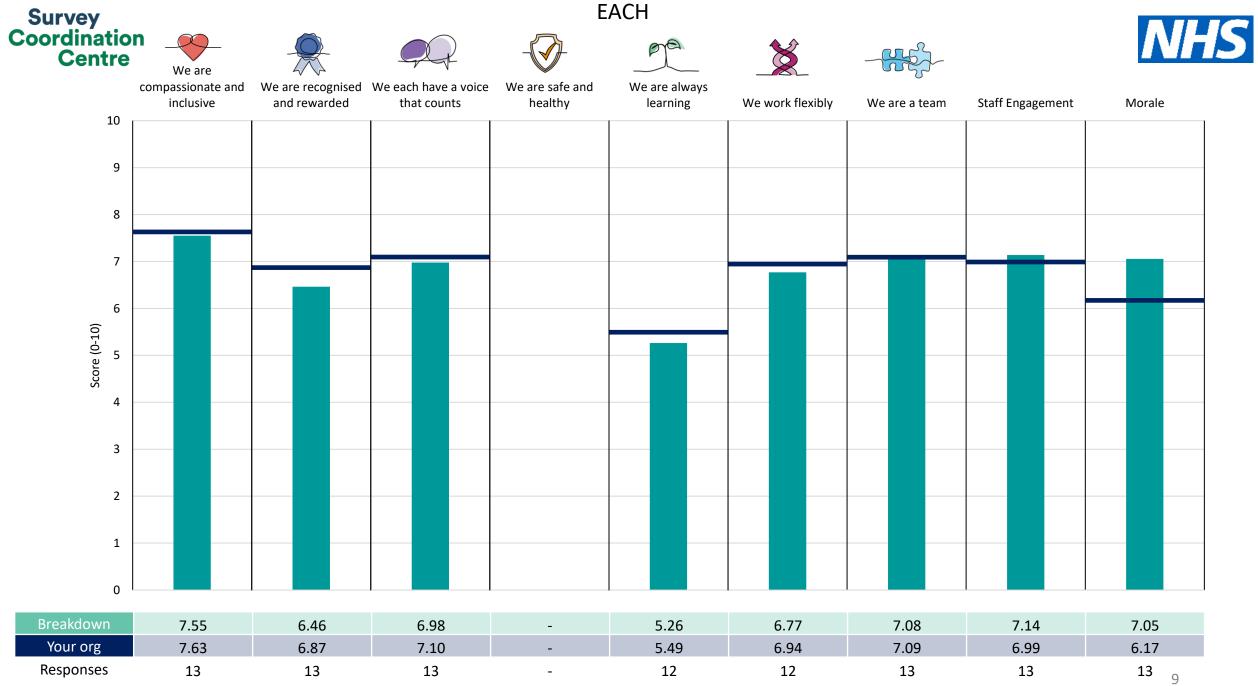

People Promise element and Theme results – Breakdowns 2

<u>Other</u>

18

This breakdown report for NHS Lincolnshire ICB contains results by breakdown area for People Promise element and theme results from the 2023 NHS Staff Survey. These results are compared to the unweighted average for your organisation.

! Note: when there are less than 10 responses in a group, results are suppressed to protect staff confidentiality, for some organisations this could mean that all breakdown results are suppressed.

Survey Coordination Centre