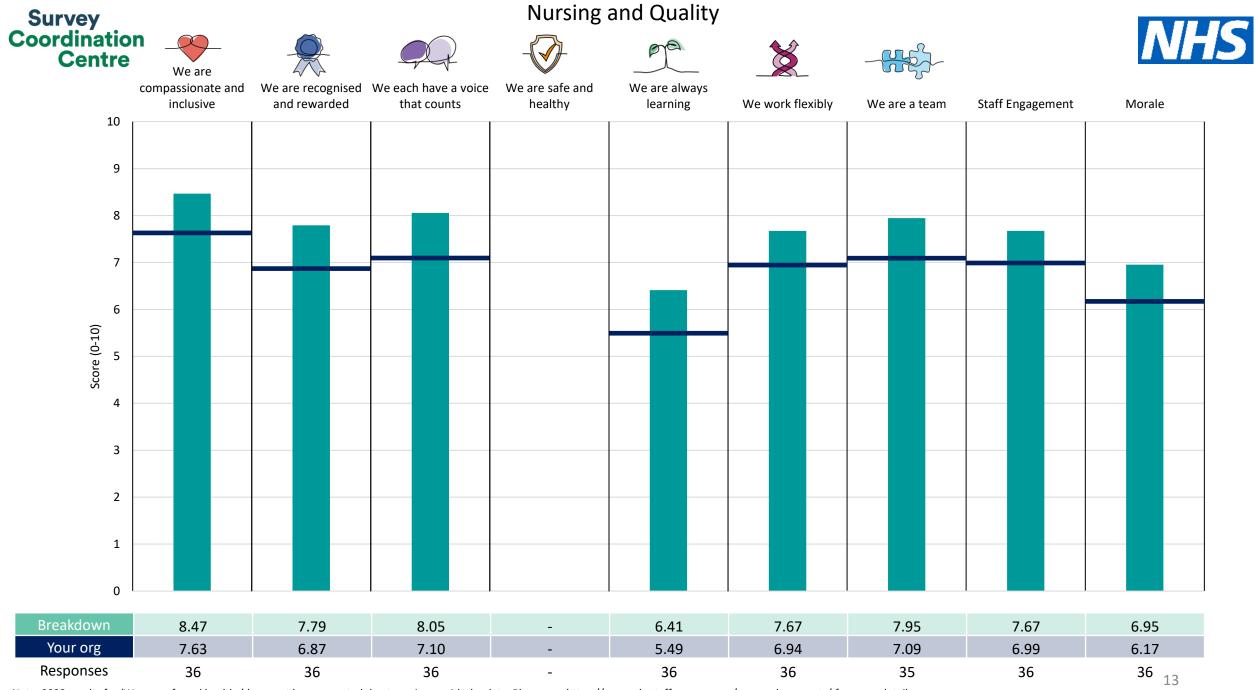

People Promise element and Theme results – Breakdowns 2

<u>Other</u>

18

This breakdown report for NHS Lincolnshire ICB contains results by breakdown area for People Promise element and theme results from the 2023 NHS Staff Survey. These results are compared to the unweighted average for your organisation.

**Please note:** It is possible that there are differences between the 'Your org' scores reported in this breakdown report and those in the benchmark report. This is because the results in the benchmark report are weighted to allow for fair comparisons between organisations of a similar type. However, in this report comparisons are made within your organisation so the unweighted organisation result is a more appropriate point of comparison.

The breakdowns used in this report were provided and defined by NHS Lincolnshire ICB. Details of how the People Promise element and theme scores were calculated are included in the Technical Document, available to download from our results website.

! Note: when there are less than 10 responses in a group, results are suppressed to protect staff confidentiality, for some organisations this could mean that all breakdown results are suppressed.

Survey Coordination Centre