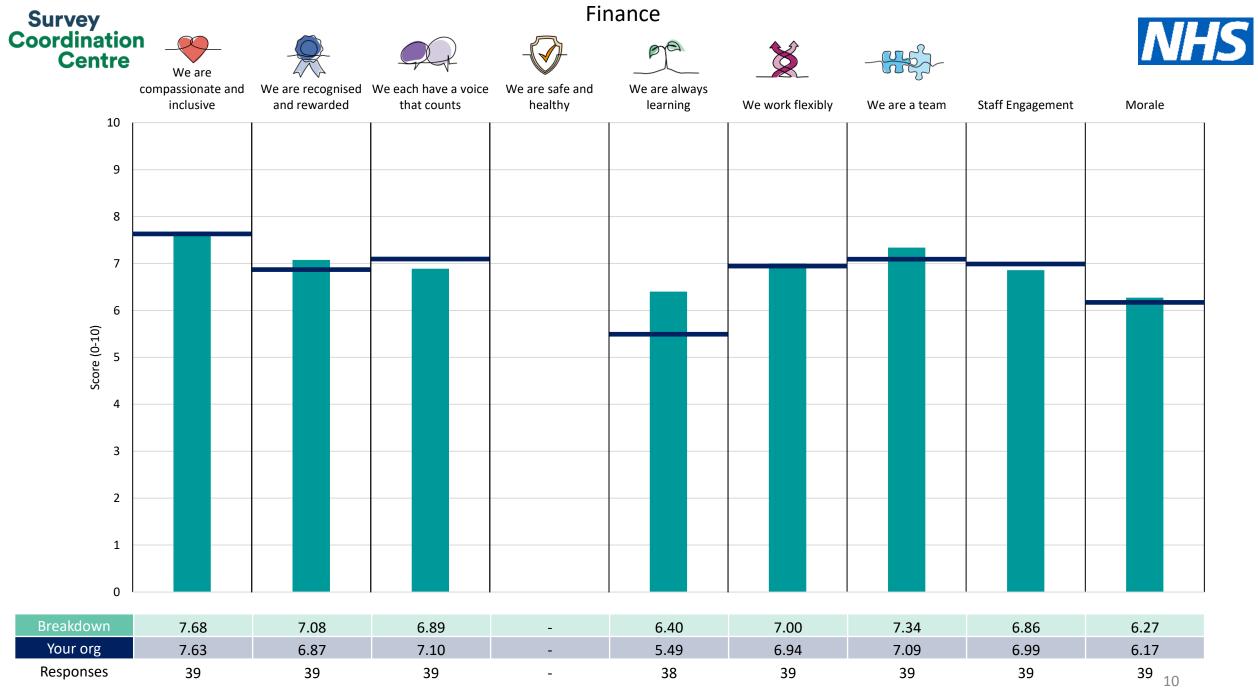

People Promise element and Theme results – Breakdowns 2

<u>Other</u>

18

This breakdown report for NHS Lincolnshire ICB contains results by breakdown area for People Promise element and theme results from the 2023 NHS Staff Survey. These results are compared to the unweighted average for your organisation.

! Note: when there are less than 10 responses in a group, results are suppressed to protect staff confidentiality, for some organisations this could mean that all breakdown results are suppressed.

Survey Coordination Centre