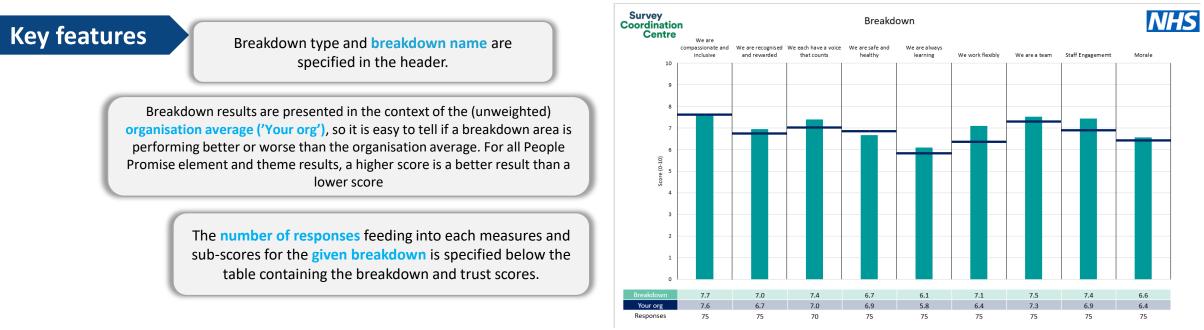

People Promise element and Theme results – Breakdowns 2

<u>Other</u>

18

This breakdown report for NHS Lincolnshire ICB contains results by breakdown area for People Promise element and theme results from the 2023 NHS Staff Survey. These results are compared to the unweighted average for your organisation.

**Please note:** It is possible that there are differences between the 'Your org' scores reported in this breakdown report and those in the benchmark report. This is because the results in the benchmark report are weighted to allow for fair comparisons between organisations of a similar type. However, in this report comparisons are made within your organisation so the unweighted organisation result is a more appropriate point of comparison.

The breakdowns used in this report were provided and defined by NHS Lincolnshire ICB. Details of how the People Promise element and theme scores were calculated are included in the Technical Document, available to download from our results website.

! Note: when there are less than 10 responses in a group, results are suppressed to protect staff confidentiality, for some organisations this could mean that all breakdown results are suppressed.

Survey Coordination Centre