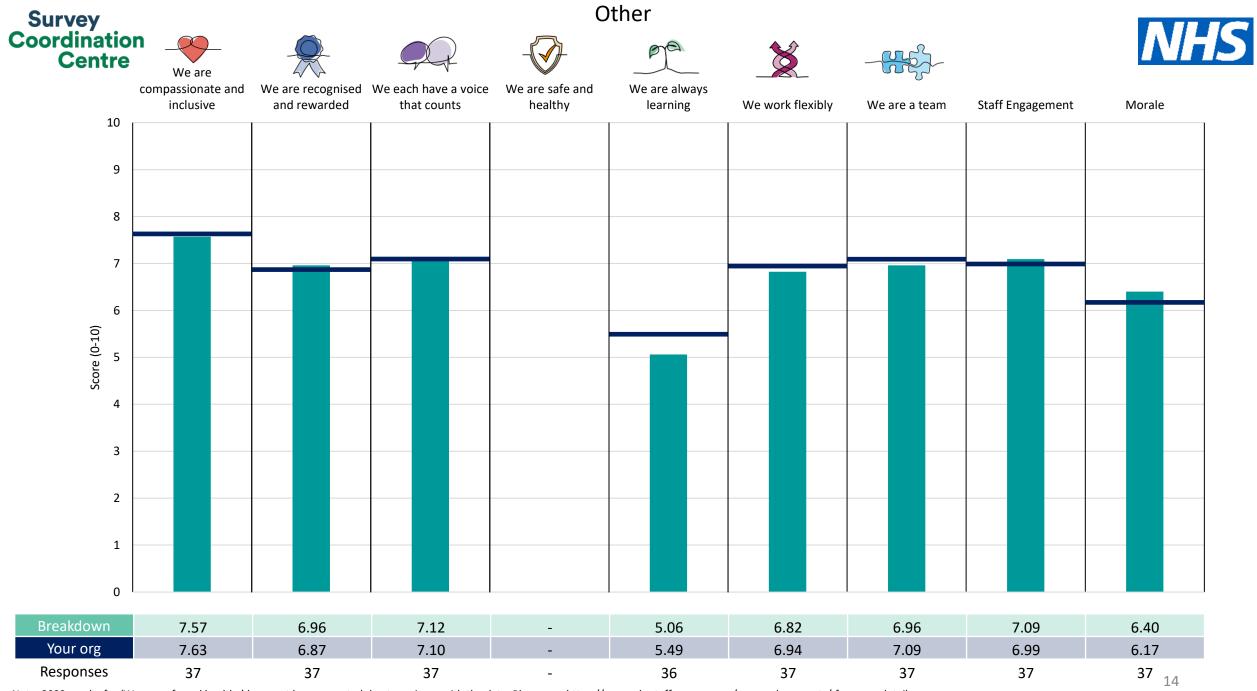

People Promise element and Theme results – Breakdowns 2

<u>Other</u>

18

This breakdown report for NHS Lincolnshire ICB contains results by breakdown area for People Promise element and theme results from the 2023 NHS Staff Survey. These results are compared to the unweighted average for your organisation.

**Please note:** It is possible that there are differences between the 'Your org' scores reported in this breakdown report and those in the benchmark report. This is because the results in the benchmark report are weighted to allow for fair comparisons between organisations of a similar type. However, in this report comparisons are made within your organisation so the unweighted organisation result is a more appropriate point of comparison.

The breakdowns used in this report were provided and defined by NHS Lincolnshire ICB. Details of how the People Promise element and theme scores were calculated are included in the Technical Document, available to download from our results website.

! Note: when there are less than 10 responses in a group, results are suppressed to protect staff confidentiality, for some organisations this could mean that all breakdown results are suppressed.

Survey Coordination Centre