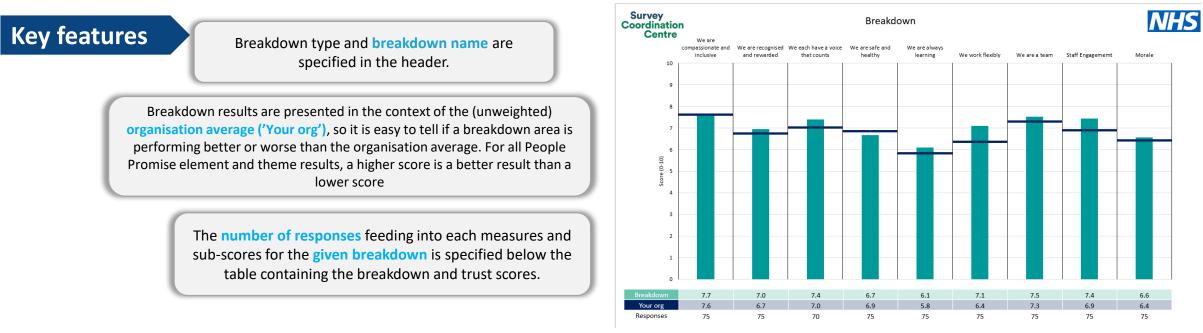

This breakdown report for NHS Devon ICB contains results by breakdown area for People Promise element and theme results from the 2023 NHS Staff Survey. These results are compared to the unweighted average for your organisation.

**Please note:** It is possible that there are differences between the 'Your org' scores reported in this breakdown report and those in the benchmark report. This is because the results in the benchmark report are weighted to allow for fair comparisons between organisations of a similar type. However, in this report comparisons are made within your organisation so the unweighted organisation result is a more appropriate point of comparison.

The breakdowns used in this report were provided and defined by NHS Devon ICB. Details of how the People Promise element and theme scores were calculated are included in the Technical Document, available to download from our results website.

! Note: when there are less than 10 responses in a group, results are suppressed to protect staff confidentiality, for some organisations this could mean that all breakdown results are suppressed.

Survey Coordination Centre