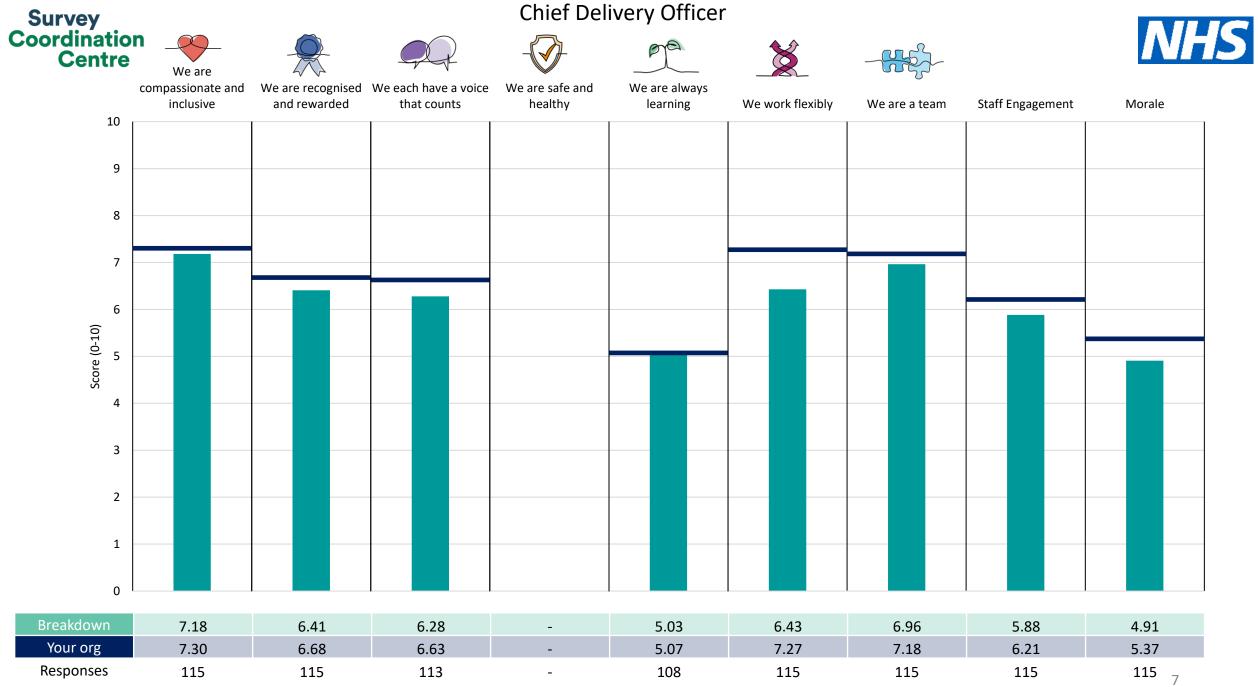

he results in the benchmark report are weighted to allow for fair comparisons between organisations of a similar type. However, in this report comparisons are made within your organisation so the unweighted organisation result is a more appropriate point of comparison.

The breakdowns used in this report were provided and defined by NHS Devon ICB. Details of how the People Promise element and theme scores were calculated are included in the Technical Document, available to download from our results website.



! Note: when there are less than 10 responses in a group, results are suppressed to protect staff confidentiality, for some organisations this could mean that all breakdown results are suppressed.

Survey Coordination Centre



## Breakdowns 1

NHS Devon ICB 2023 NHS Staff Survey













Survey Coordination Centre



## Breakdowns 2

NHS Devon ICB 2023 NHS Staff Survey