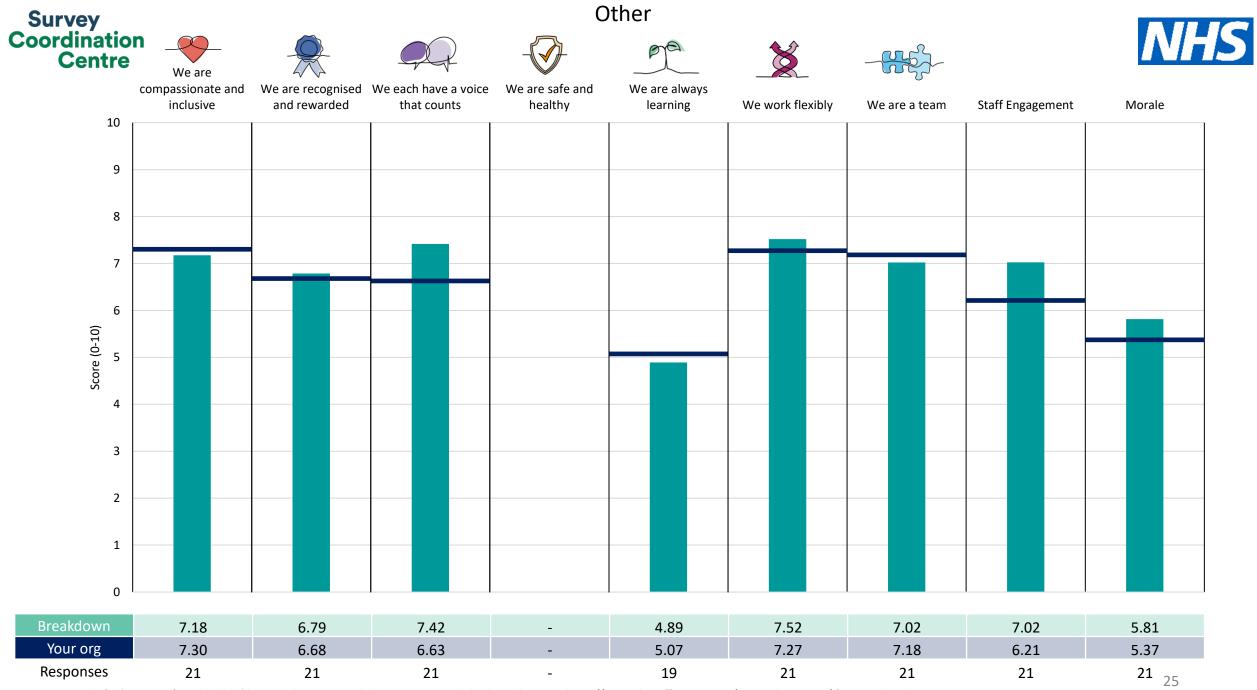

## People Promise element and Theme results – Breakdowns 2

| Pusiness Intelligence                           | 13       |
|-------------------------------------------------|----------|
| Business Intelligence                           |          |
| <u>Clinical Effectiveness</u>                   | 14       |
| Clinicians                                      | 15       |
| Comm Prim, Comm & MH Care                       | 16       |
| Commissioning Elective&Urgent Care              | 17       |
| Communication, Involvemnt & Inclusion           | 18       |
| Contracting                                     | <u> </u> |
| Finance                                         | 20       |
| Governance and Corporate Support                | 21       |
| Human Resources                                 | 22       |
| Medicines Optimisation                          | 23       |
| North and East Locality                         | 24       |
| Other                                           | 25       |
| Patient Safety and Quality                      | 26       |
| Plymouth Locality                               | 27       |
| <u>Qlty Dev &amp; Patient Exp Dir Supp Team</u> | 28       |
| Quality Assurance                               | 29       |
| Safeguarding                                    | 30       |
| Seasonal Vaccination Programme                  | 31       |
| System Delivery & Perf & Dir Supp               | 32       |

This breakdown report for NHS Devon ICB contains results by breakdown area for People Promise element and theme results from the 2023 NHS Staff Survey. These results are compared to the unweighted average for your organisation.

**Please note:** It is possible that there are differences between the 'Your org' scores reported in this breakdown report and those in the benchmark report. This is because the results in the benchmark report are weighted to allow for fair comparisons between organisations of a similar type. However, in this report comparisons are made within your organisation so the unweighted organisation result is a more appropriate point of comparison.

The breakdowns used in this report were provided and defined by NHS Devon ICB. Details of how the People Promise element and theme scores were calculated are included in the Technical Document, available to download from our results website.

! Note: when there are less than 10 responses in a group, results are suppressed to protect staff confidentiality, for some organisations this could mean that all breakdown results are suppressed.

Survey Coordination Centre