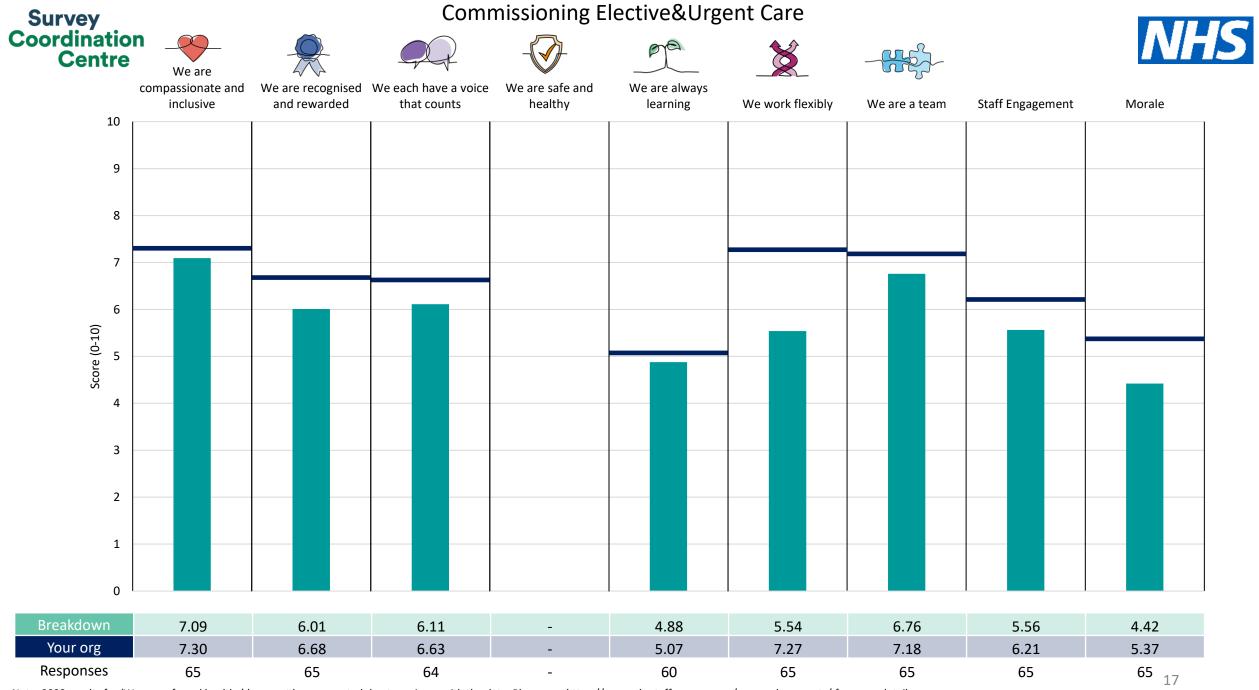

This breakdown report for NHS Devon ICB contains results by breakdown area for People Promise element and theme results from the 2023 NHS Staff Survey. These results are compared to the unweighted average for your organisation.

The breakdowns used in this report were provided and defined by NHS Devon ICB. Details of how the People Promise element and theme scores were calculated are included in the Technical Document, available to download from our results website.

! Note: when there are less than 10 responses in a group, results are suppressed to protect staff confidentiality, for some organisations this could mean that all breakdown results are suppressed.

Survey Coordination Centre