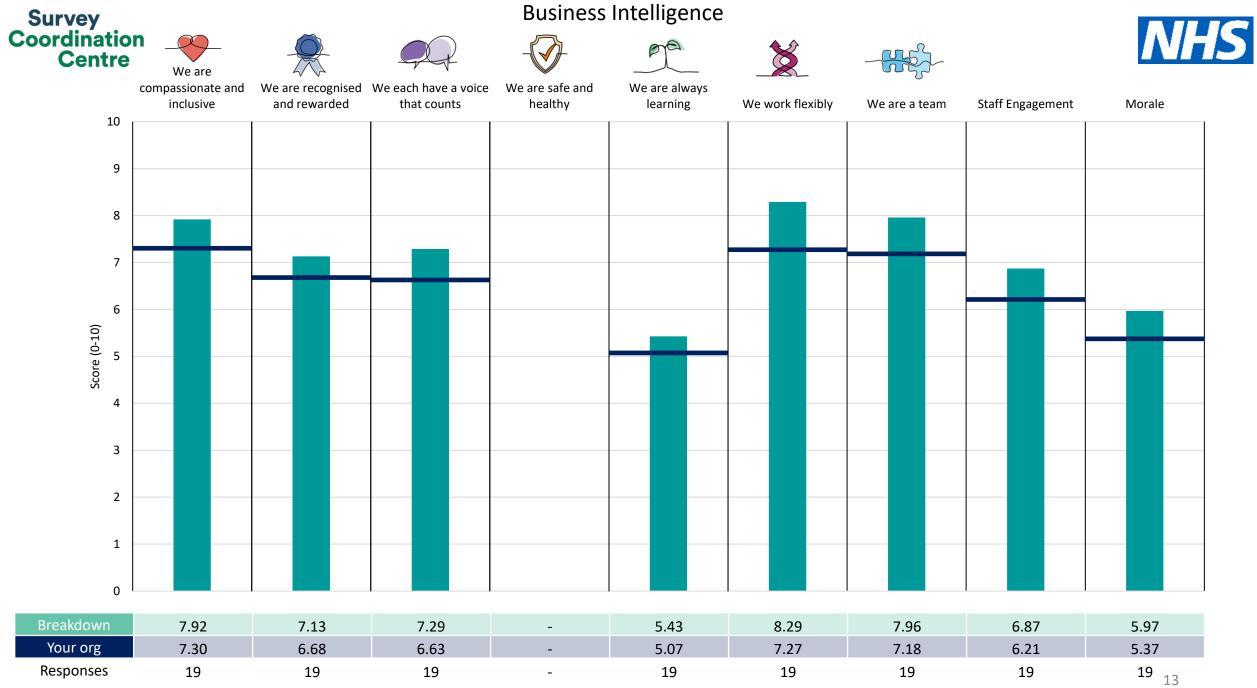

This breakdown report for NHS Devon ICB contains results by breakdown area for People Promise element and theme results from the 2023 NHS Staff Survey. These results are compared to the unweighted average for your organisation.

**Please note:** It is possible that there are differences between the 'Your org' scores reported in this breakdown report and those in the benchmark report. This is because the results in the benchmark report are weighted to allow for fair comparisons between organisations of a similar type. However, in this report comparisons are made within your organisation so the unweighted organisation result is a more appropriate point of comparison.

The breakdowns used in this report were provided and defined by NHS Devon ICB. Details of how the People Promise element and theme scores were calculated are included in the Technical Document, available to download from our results website.

! Note: when there are less than 10 responses in a group, results are suppressed to protect staff confidentiality, for some organisations this could mean that all breakdown results are suppressed.

Survey Coordination Centre