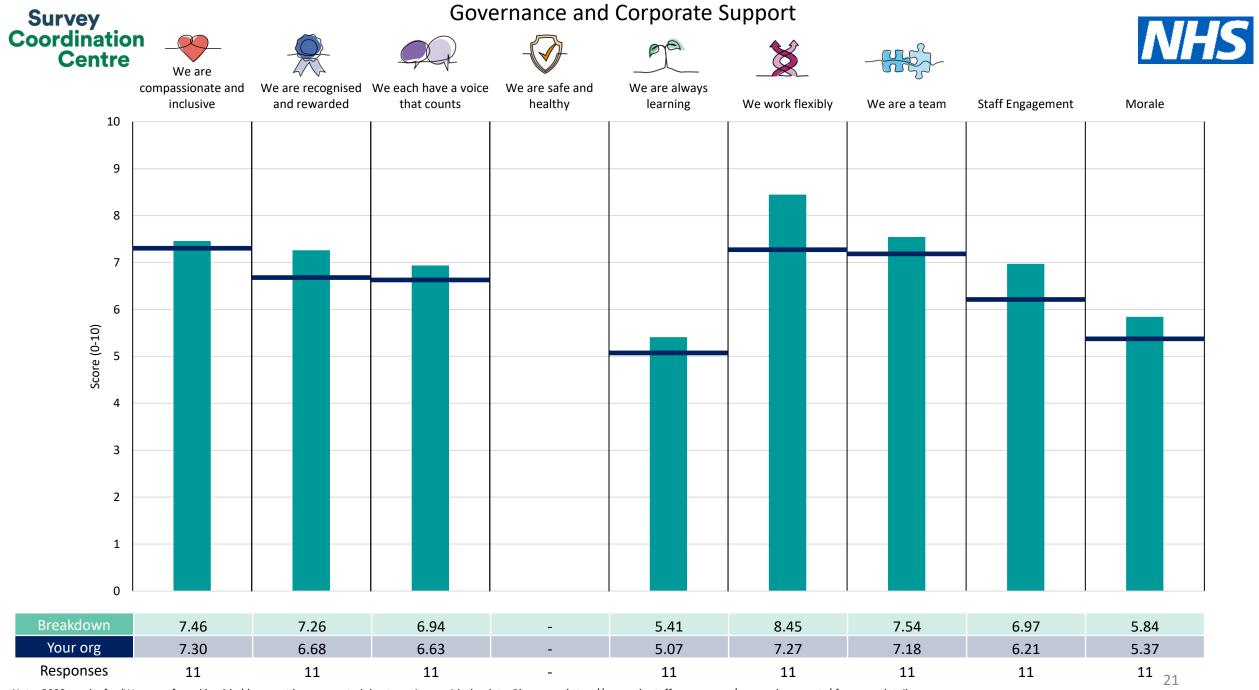

This breakdown report for NHS Devon ICB contains results by breakdown area for People Promise element and theme results from the 2023 NHS Staff Survey. These results are compared to the unweighted average for your organisation.

**Please note:** It is possible that there are differences between the 'Your org' scores reported in this breakdown report and those in the benchmark report. This is because the results in the benchmark report are weighted to allow for fair comparisons between organisations of a similar type. However, in this report comparisons are made within your organisation so the unweighted organisation result is a more appropriate point of comparison.

The breakdowns used in this report were provided and defined by NHS Devon ICB. Details of how the People Promise element and theme scores were calculated are included in the Technical Document, available to download from our results website.