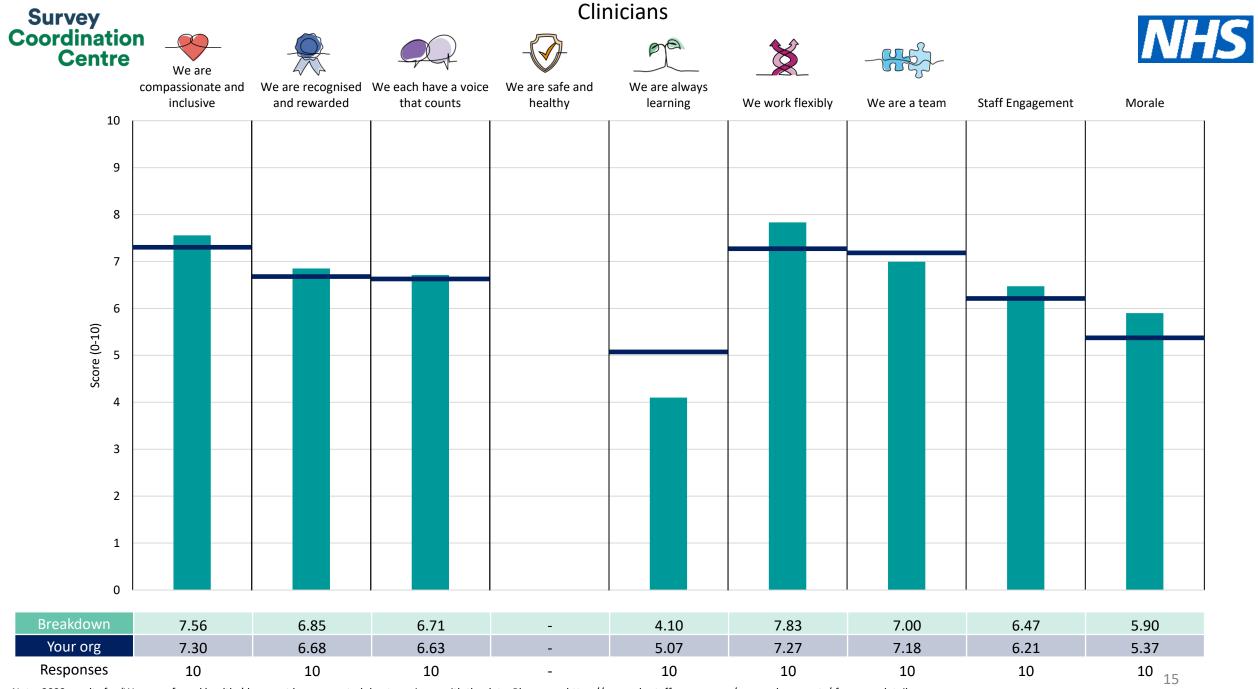

This breakdown report for NHS Devon ICB contains results by breakdown area for People Promise element and theme results from the 2023 NHS Staff Survey. These results are compared to the unweighted average for your organisation.

The breakdowns used in this report were provided and defined by NHS Devon ICB. Details of how the People Promise element and theme scores were calculated are included in the Technical Document, available to download from our results website.

! Note: when there are less than 10 responses in a group, results are suppressed to protect staff confidentiality, for some organisations this could mean that all breakdown results are suppressed.

Survey Coordination Centre