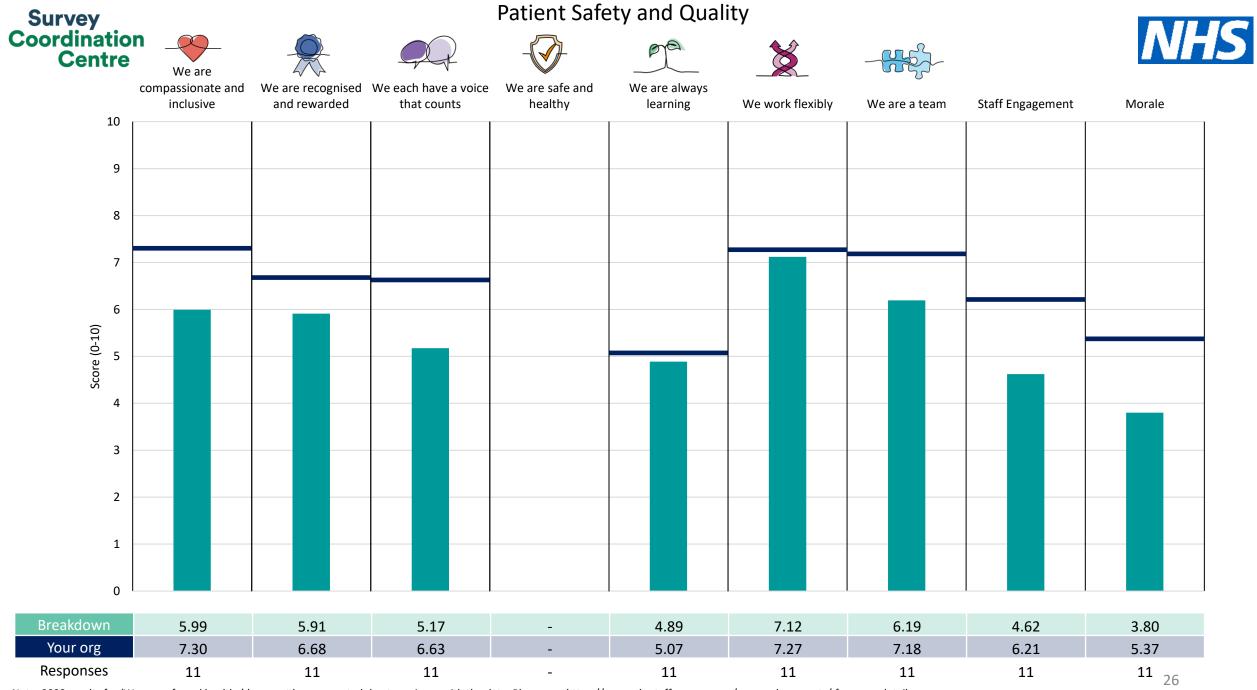

## People Promise element and Theme results – Breakdowns 2

| Pusiness Intelligence                           | 13       |
|-------------------------------------------------|----------|
| Business Intelligence                           |          |
| <u>Clinical Effectiveness</u>                   | 14       |
| Clinicians                                      | 15       |
| Comm Prim, Comm & MH Care                       | 16       |
| Commissioning Elective&Urgent Care              | 17       |
| Communication, Involvemnt & Inclusion           | 18       |
| Contracting                                     | <u> </u> |
| Finance                                         | 20       |
| Governance and Corporate Support                | 21       |
| Human Resources                                 | 22       |
| Medicines Optimisation                          | 23       |
| North and East Locality                         | 24       |
| Other                                           | 25       |
| Patient Safety and Quality                      | 26       |
| Plymouth Locality                               | 27       |
| <u>Qlty Dev &amp; Patient Exp Dir Supp Team</u> | 28       |
| Quality Assurance                               | 29       |
| Safeguarding                                    | 30       |
| Seasonal Vaccination Programme                  | 31       |
| System Delivery & Perf & Dir Supp               | 32       |

This breakdown report for NHS Devon ICB contains results by breakdown area for People Promise element and theme results from the 2023 NHS Staff Survey. These results are compared to the unweighted average for your organisation.

**Please note:** It is possible that there are differences between the 'Your org' scores reported in this breakdown report and those in the benchmark report. This is because the results in the benchmark report are weighted to allow for fair comparisons between organisations of a similar type. However, in this report comparisons are made within your organisation so the unweighted organisation result is a more appropriate point of comparison.

The breakdowns used in this report were provided and defined by NHS Devon ICB. Details of how the People Promise element and theme scores were calculated are included in the Technical Document, available to download from our results website.

! Note: when there are less than 10 responses in a group, results are suppressed to protect staff confidentiality, for some organisations this could mean that all breakdown results are suppressed.

Survey Coordination Centre