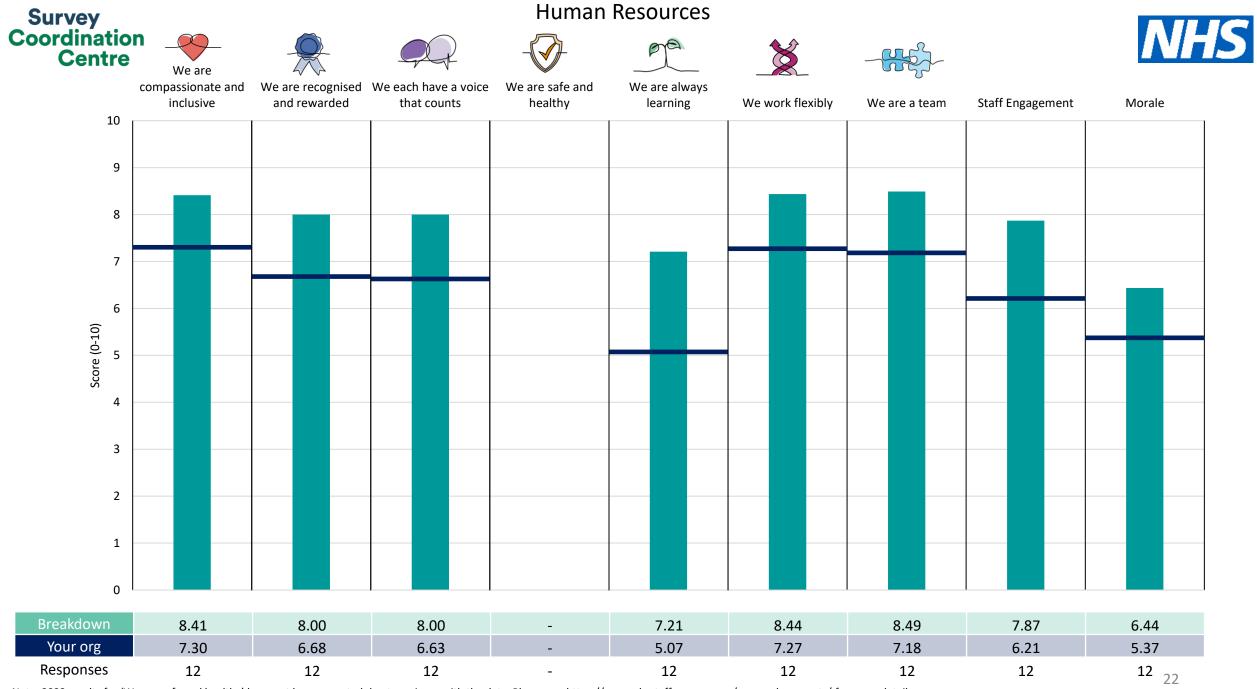

This breakdown report for NHS Devon ICB contains results by breakdown area for People Promise element and theme results from the 2023 NHS Staff Survey. These results are compared to the unweighted average for your organisation.

**Please note:** It is possible that there are differences between the 'Your org' scores reported in this breakdown report and those in the benchmark report. This is because the results in the benchmark report are weighted to allow for fair comparisons between organisations of a similar type. However, in this report comparisons are made within your organisation so the unweighted organisation result is a more appropriate point of comparison.

The breakdowns used in this report were provided and defined by NHS Devon ICB. Details of how the People Promise element and theme scores were calculated are included in the Technical Document, available to download from our results website.