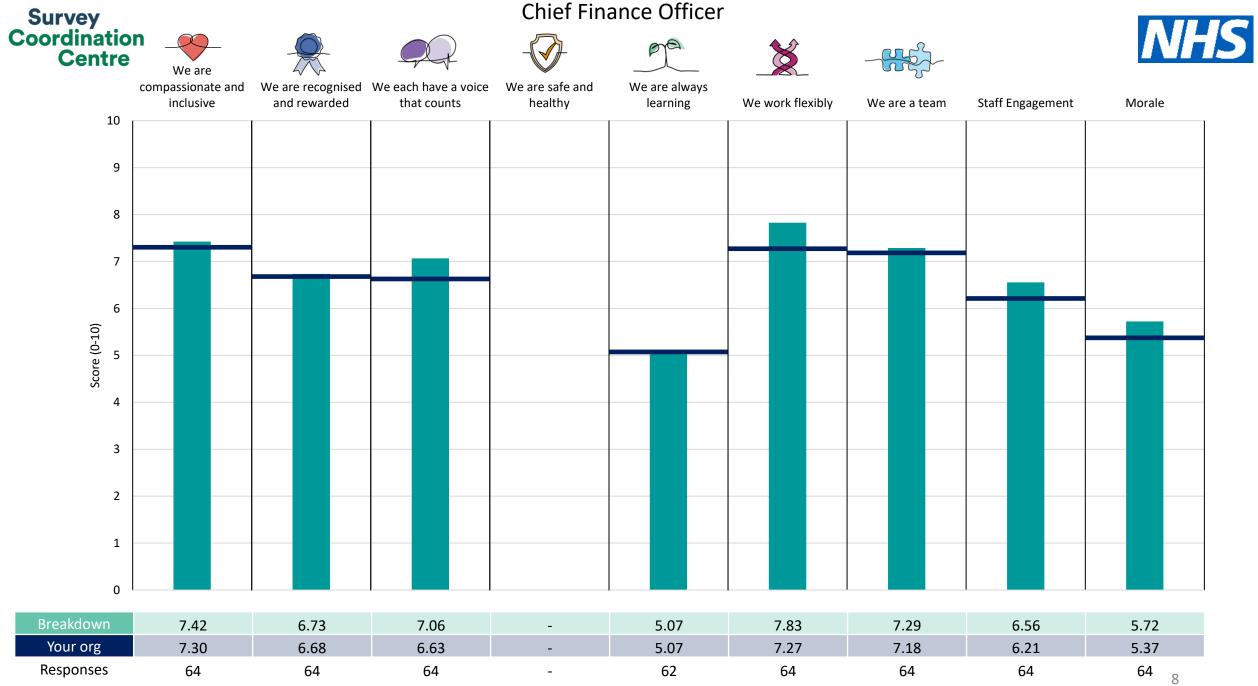

This breakdown report for NHS Devon ICB contains results by breakdown area for People Promise element and theme results from the 2023 NHS Staff Survey. These results are compared to the unweighted average for your organisation.

**Please note:** It is possible that there are differences between the 'Your org' scores reported in this breakdown report and those in the benchmark report. This is because the results in the benchmark report are weighted to allow for fair comparisons between organisations of a similar type. However, in this report comparisons are made within your organisation so the unweighted organisation result is a more appropriate point of comparison.

The breakdowns used in this report were provided and defined by NHS Devon ICB. Details of how the People Promise element and theme scores were calculated are included in the Technical Document, available to download from our results website.

! Note: when there are less than 10 responses in a group, results are suppressed to protect staff confidentiality, for some organisations this could mean that all breakdown results are suppressed.

Survey Coordination Centre