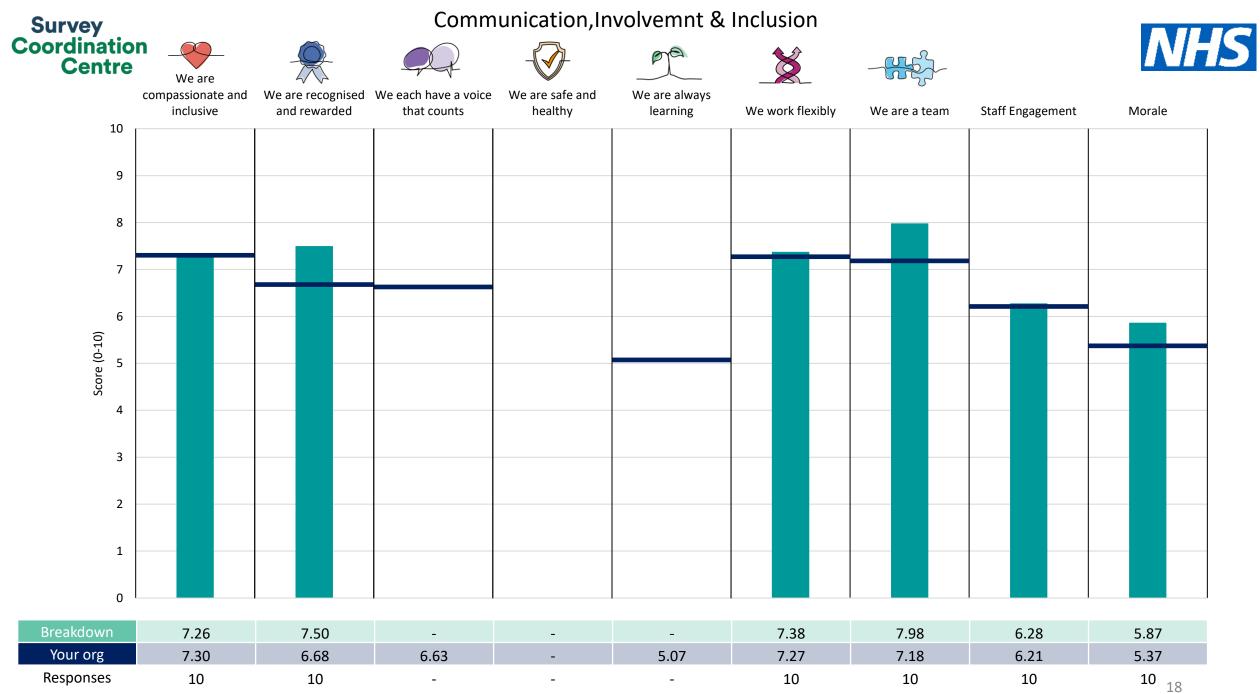

This breakdown report for NHS Devon ICB contains results by breakdown area for People Promise element and theme results from the 2023 NHS Staff Survey. These results are compared to the unweighted average for your organisation.

The breakdowns used in this report were provided and defined by NHS Devon ICB. Details of how the People Promise element and theme scores were calculated are included in the Technical Document, available to download from our results website.

! Note: when there are less than 10 responses in a group, results are suppressed to protect staff confidentiality, for some organisations this could mean that all breakdown results are suppressed.

Survey Coordination Centre