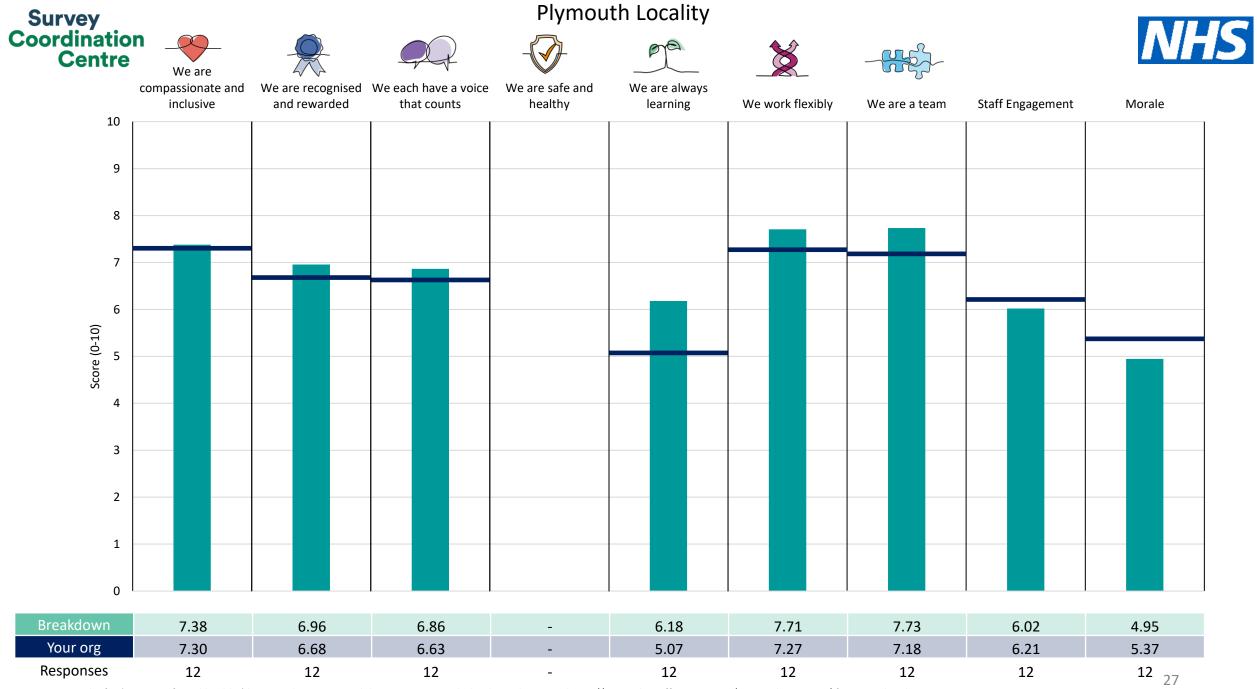

## People Promise element and Theme results – Breakdowns 2

| Pusiness Intelligence                           | 13       |
|-------------------------------------------------|----------|
| Business Intelligence                           |          |
| <u>Clinical Effectiveness</u>                   | 14       |
| Clinicians                                      | 15       |
| Comm Prim, Comm & MH Care                       | 16       |
| Commissioning Elective&Urgent Care              | 17       |
| Communication, Involvemnt & Inclusion           | 18       |
| Contracting                                     | <u> </u> |
| Finance                                         | 20       |
| Governance and Corporate Support                | 21       |
| Human Resources                                 | 22       |
| Medicines Optimisation                          | 23       |
| North and East Locality                         | 24       |
| Other                                           | 25       |
| Patient Safety and Quality                      | 26       |
| Plymouth Locality                               | 27       |
| <u>Qlty Dev &amp; Patient Exp Dir Supp Team</u> | 28       |
| Quality Assurance                               | 29       |
| Safeguarding                                    | 30       |
| Seasonal Vaccination Programme                  | 31       |
| System Delivery & Perf & Dir Supp               | 32       |

This breakdown report for NHS Devon ICB contains results by breakdown area for People Promise element and theme results from the 2023 NHS Staff Survey. These results are compared to the unweighted average for your organisation.

**Please note:** It is possible that there are differences between the 'Your org' scores reported in this breakdown report and those in the benchmark report. This is because the results in the benchmark report are weighted to allow for fair comparisons between organisations of a similar type. However, in this report comparisons are made within your organisation so the unweighted organisation result is a more appropriate point of comparison.

The breakdowns used in this report were provided and defined by NHS Devon ICB. Details of how the People Promise element and theme scores were calculated are included in the Technical Document, available to download from our results website.

! Note: when there are less than 10 responses in a group, results are suppressed to protect staff confidentiality, for some organisations this could mean that all breakdown results are suppressed.

Survey Coordination Centre