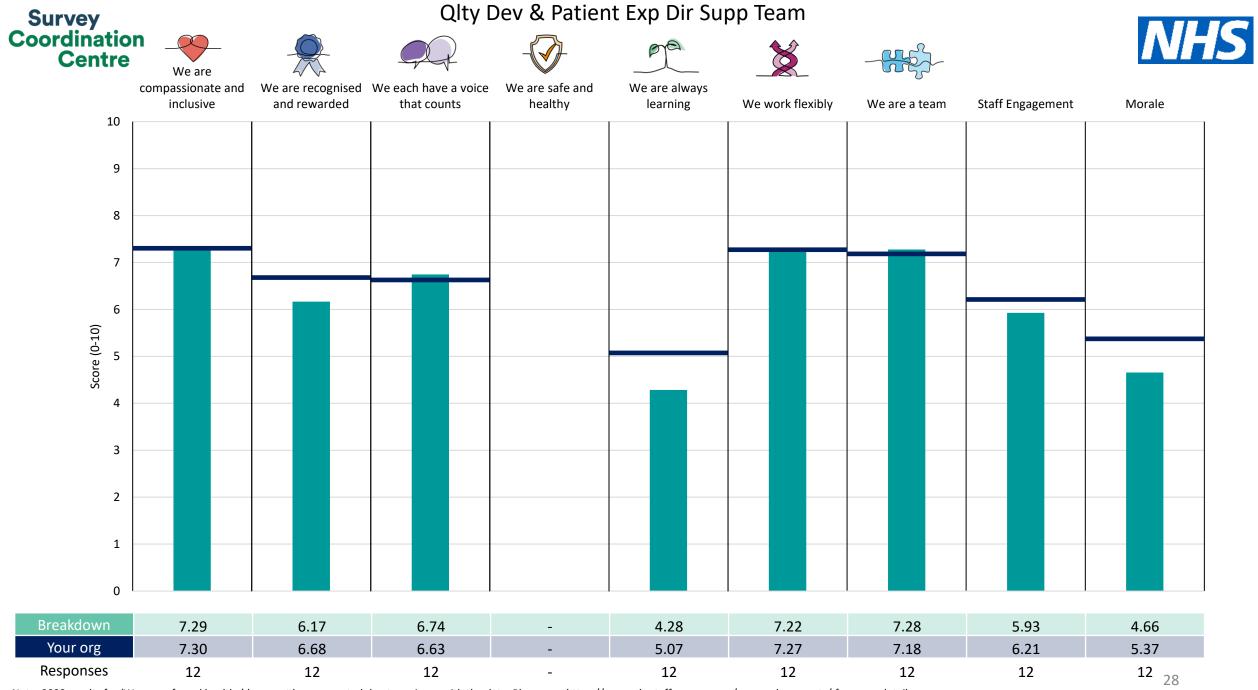

## People Promise element and Theme results – Breakdowns 2

| Pusiness Intelligence                           | 13       |
|-------------------------------------------------|----------|
| Business Intelligence                           |          |
| <u>Clinical Effectiveness</u>                   | 14       |
| Clinicians                                      | 15       |
| Comm Prim, Comm & MH Care                       | 16       |
| Commissioning Elective&Urgent Care              | 17       |
| Communication, Involvemnt & Inclusion           | 18       |
| Contracting                                     | <u> </u> |
| Finance                                         | 20       |
| Governance and Corporate Support                | 21       |
| Human Resources                                 | 22       |
| Medicines Optimisation                          | 23       |
| North and East Locality                         | 24       |
| Other                                           | 25       |
| Patient Safety and Quality                      | 26       |
| Plymouth Locality                               | 27       |
| <u>Qlty Dev &amp; Patient Exp Dir Supp Team</u> | 28       |
| Quality Assurance                               | 29       |
| Safeguarding                                    | 30       |
| Seasonal Vaccination Programme                  | 31       |
| System Delivery & Perf & Dir Supp               | 32       |

This breakdown report for NHS Devon ICB contains results by breakdown area for People Promise element and theme results from the 2023 NHS Staff Survey. These results are compared to the unweighted average for your organisation.

**Please note:** It is possible that there are differences between the 'Your org' scores reported in this breakdown report and those in the benchmark report. This is because the results in the benchmark report are weighted to allow for fair comparisons between organisations of a similar type. However, in this report comparisons are made within your organisation so the unweighted organisation result is a more appropriate point of comparison.

The breakdowns used in this report were provided and defined by NHS Devon ICB. Details of how the People Promise element and theme scores were calculated are included in the Technical Document, available to download from our results website.

! Note: when there are less than 10 responses in a group, results are suppressed to protect staff confidentiality, for some organisations this could mean that all breakdown results are suppressed.

Survey Coordination Centre