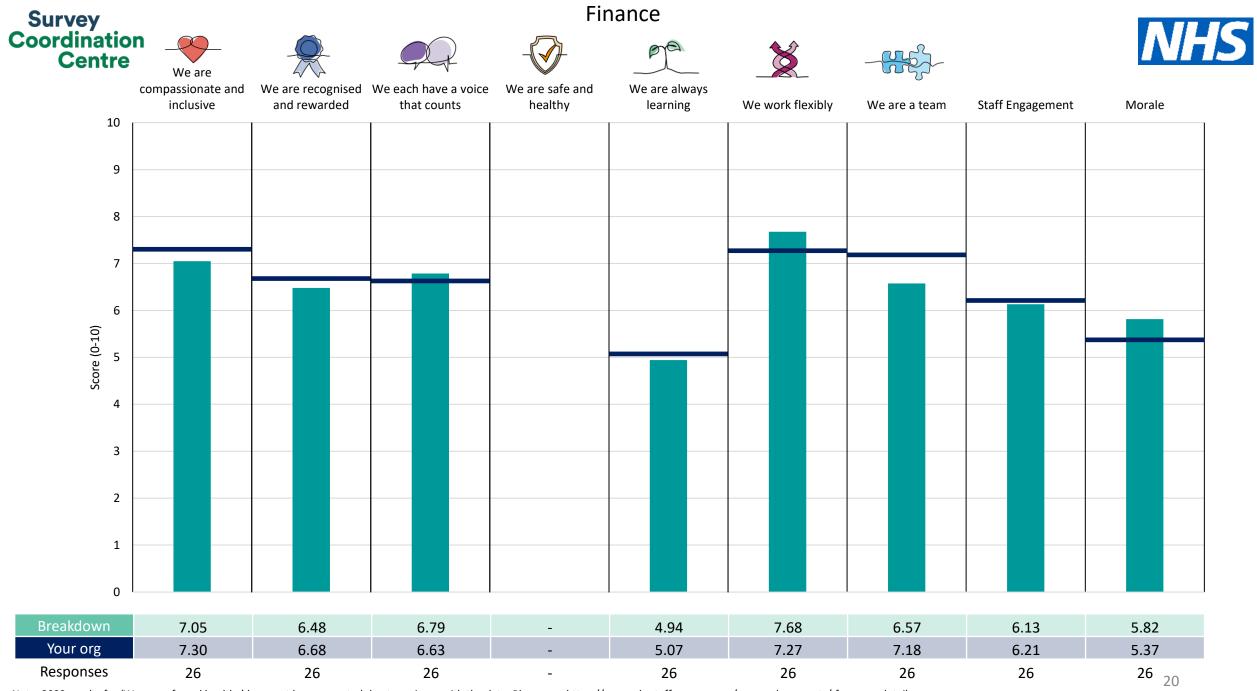

This breakdown report for NHS Devon ICB contains results by breakdown area for People Promise element and theme results from the 2023 NHS Staff Survey. These results are compared to the unweighted average for your organisation.

**Please note:** It is possible that there are differences between the 'Your org' scores reported in this breakdown report and those in the benchmark report. This is because the results in the benchmark report are weighted to allow for fair comparisons between organisations of a similar type. However, in this report comparisons are made within your organisation so the unweighted organisation result is a more appropriate point of comparison.

The breakdowns used in this report were provided and defined by NHS Devon ICB. Details of how the People Promise element and theme scores were calculated are included in the Technical Document, available to download from our results website.