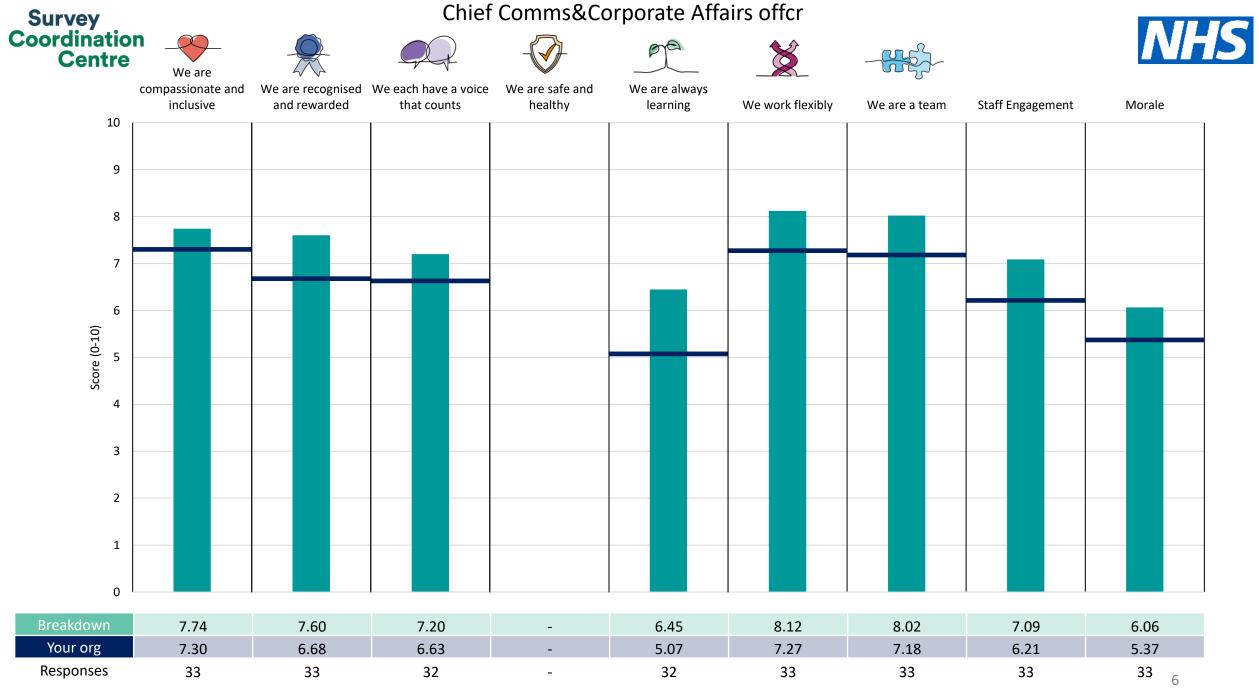

the results in the benchmark report are weighted to allow for fair comparisons between organisations of a similar type. However, in this report comparisons are made within your organisation so the unweighted organisation result is a more appropriate point of comparison.

The breakdowns used in this report were provided and defined by NHS Devon ICB. Details of how the People Promise element and theme scores were calculated are included in the Technical Document, available to download from our results website.



! Note: when there are less than 10 responses in a group, results are suppressed to protect staff confidentiality, for some organisations this could mean that all breakdown results are suppressed.

Survey Coordination Centre



## Breakdowns 1

NHS Devon ICB 2023 NHS Staff Survey













Survey Coordination Centre



## Breakdowns 2

NHS Devon ICB 2023 NHS Staff Survey