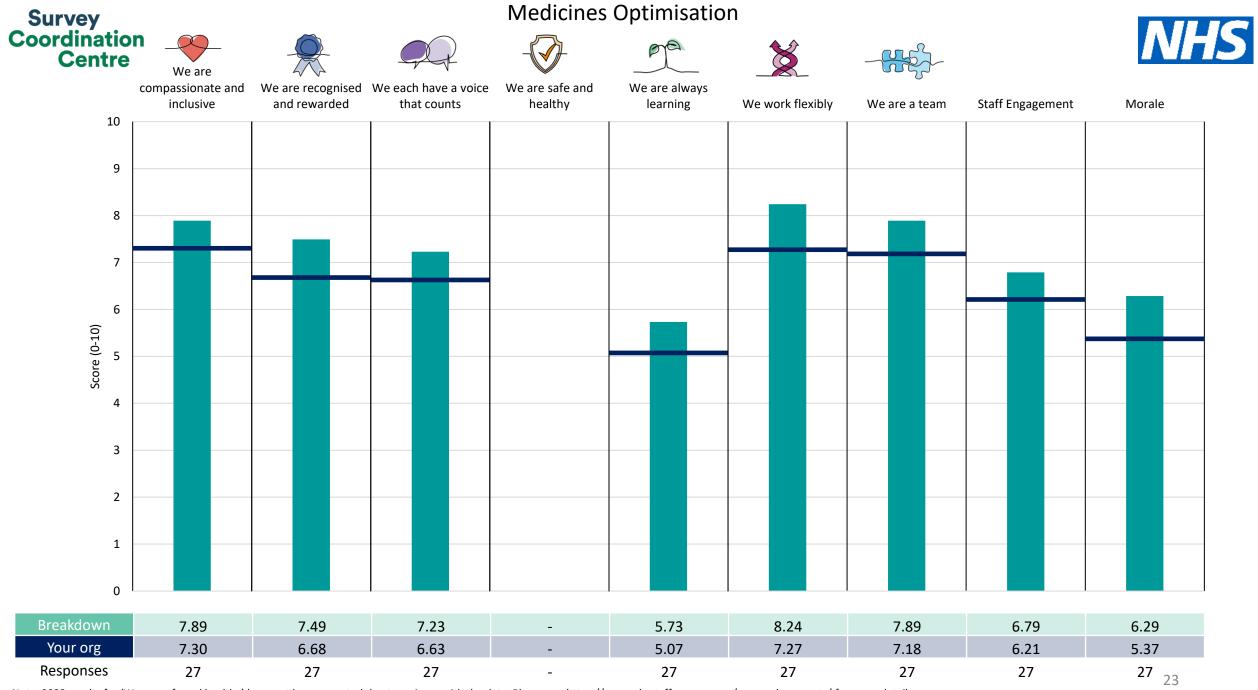

This breakdown report for NHS Devon ICB contains results by breakdown area for People Promise element and theme results from the 2023 NHS Staff Survey. These results are compared to the unweighted average for your organisation.

**Please note:** It is possible that there are differences between the 'Your org' scores reported in this breakdown report and those in the benchmark report. This is because the results in the benchmark report are weighted to allow for fair comparisons between organisations of a similar type. However, in this report comparisons are made within your organisation so the unweighted organisation result is a more appropriate point of comparison.

The breakdowns used in this report were provided and defined by NHS Devon ICB. Details of how the People Promise element and theme scores were calculated are included in the Technical Document, available to download from our results website.