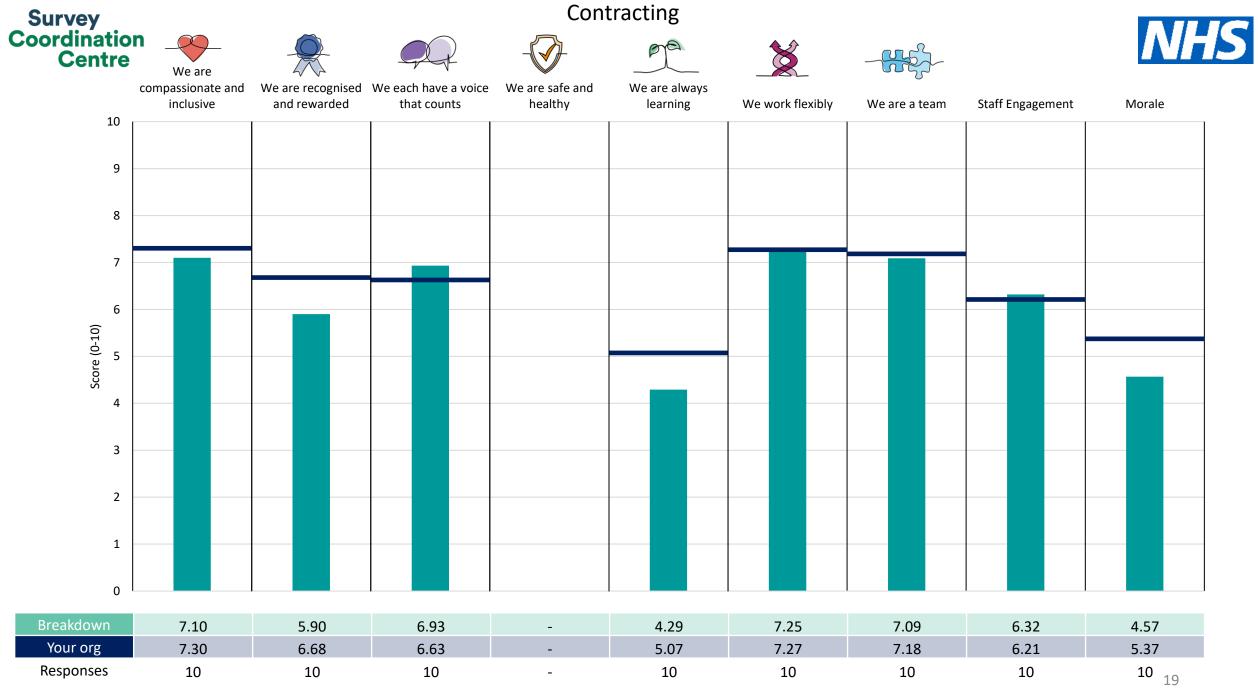

This breakdown report for NHS Devon ICB contains results by breakdown area for People Promise element and theme results from the 2023 NHS Staff Survey. These results are compared to the unweighted average for your organisation.

The breakdowns used in this report were provided and defined by NHS Devon ICB. Details of how the People Promise element and theme scores were calculated are included in the Technical Document, available to download from our results website.

! Note: when there are less than 10 responses in a group, results are suppressed to protect staff confidentiality, for some organisations this could mean that all breakdown results are suppressed.

Survey Coordination Centre