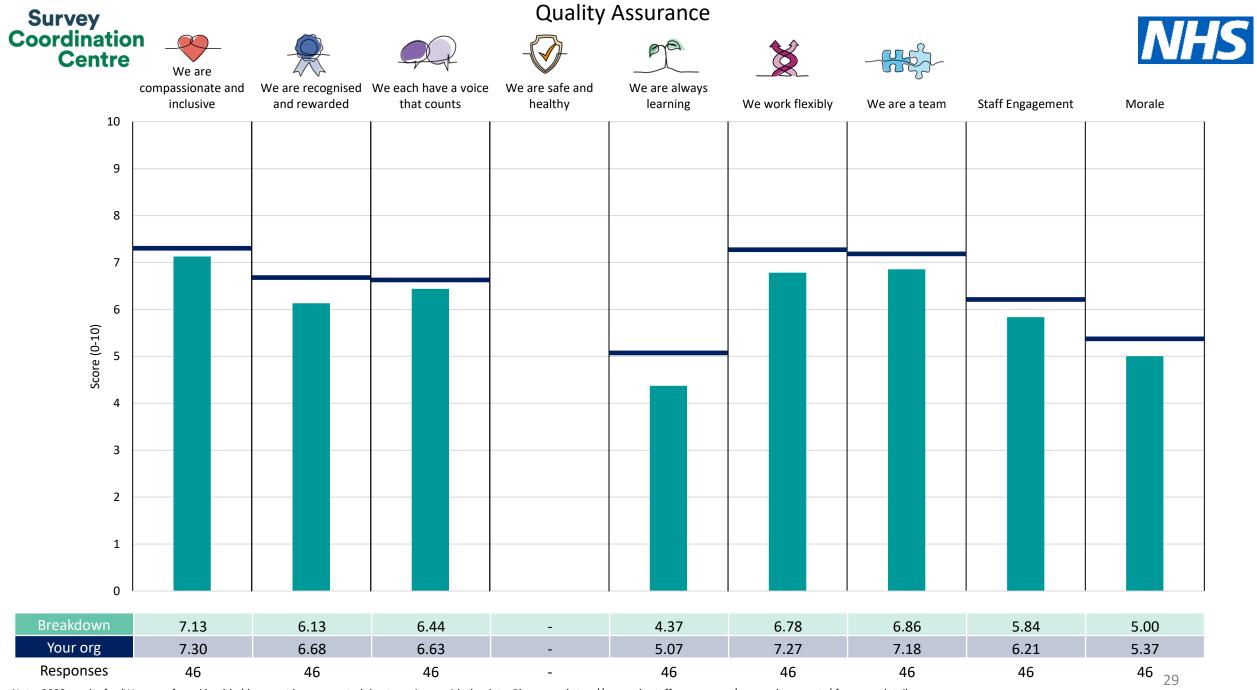

This breakdown report for NHS Devon ICB contains results by breakdown area for People Promise element and theme results from the 2023 NHS Staff Survey. These results are compared to the unweighted average for your organisation.

**Please note:** It is possible that there are differences between the 'Your org' scores reported in this breakdown report and those in the benchmark report. This is because the results in the benchmark report are weighted to allow for fair comparisons between organisations of a similar type. However, in this report comparisons are made within your organisation so the unweighted organisation result is a more appropriate point of comparison.

The breakdowns used in this report were provided and defined by NHS Devon ICB. Details of how the People Promise element and theme scores were calculated are included in the Technical Document, available to download from our results website.

! Note: when there are less than 10 responses in a group, results are suppressed to protect staff confidentiality, for some organisations this could mean that all breakdown results are suppressed.

Survey Coordination Centre