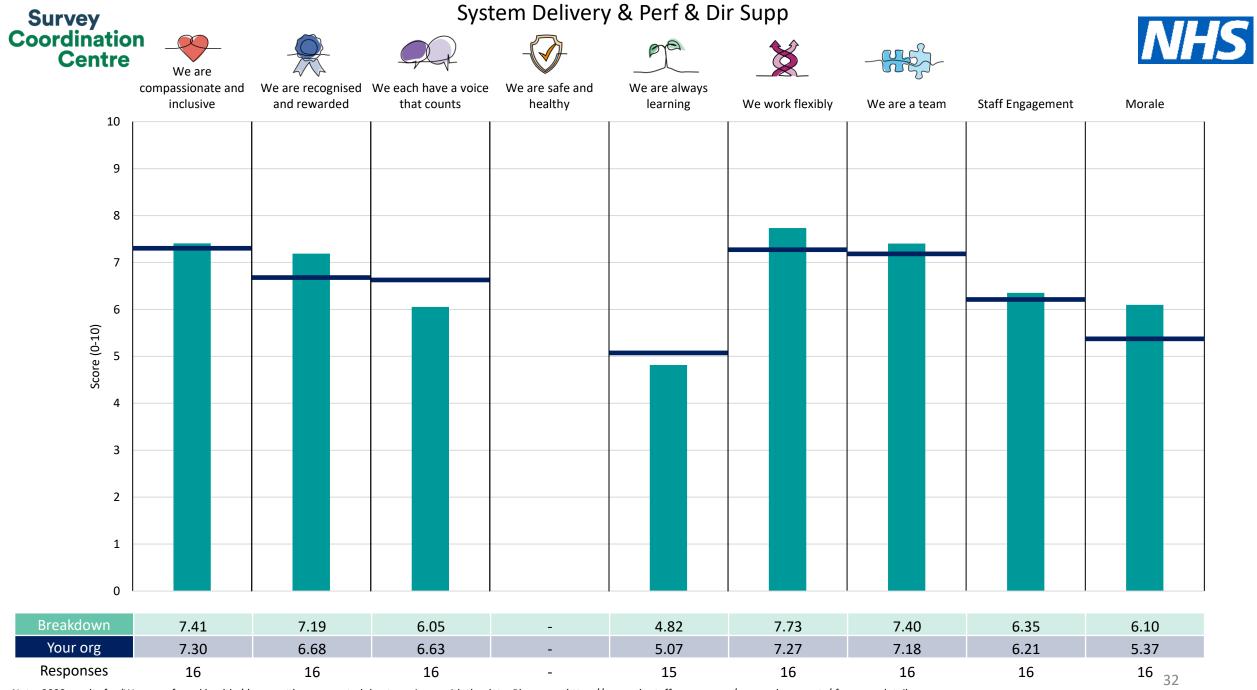

This breakdown report for NHS Devon ICB contains results by breakdown area for People Promise element and theme results from the 2023 NHS Staff Survey. These results are compared to the unweighted average for your organisation.

**Please note:** It is possible that there are differences between the 'Your org' scores reported in this breakdown report and those in the benchmark report. This is because the results in the benchmark report are weighted to allow for fair comparisons between organisations of a similar type. However, in this report comparisons are made within your organisation so the unweighted organisation result is a more appropriate point of comparison.

The breakdowns used in this report were provided and defined by NHS Devon ICB. Details of how the People Promise element and theme scores were calculated are included in the Technical Document, available to download from our results website.

! Note: when there are less than 10 responses in a group, results are suppressed to protect staff confidentiality, for some organisations this could mean that all breakdown results are suppressed.

Survey Coordination Centre