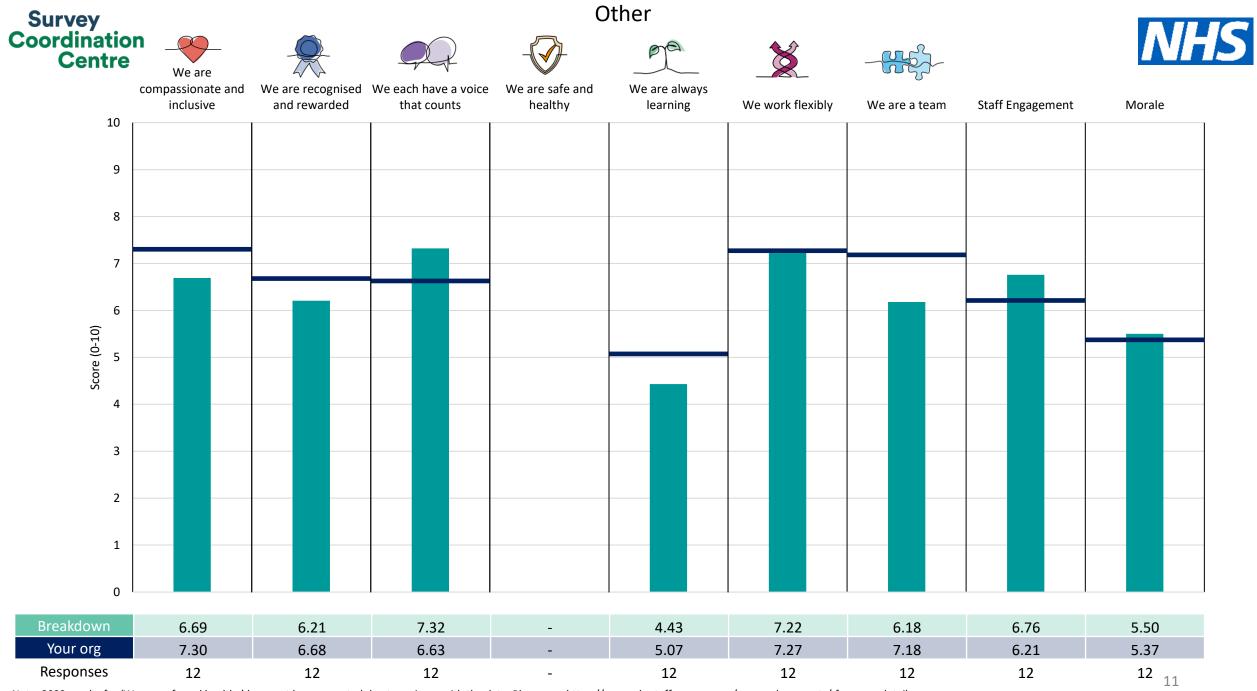

This breakdown report for NHS Devon ICB contains results by breakdown area for People Promise element and theme results from the 2023 NHS Staff Survey. These results are compared to the unweighted average for your organisation.

**Please note:** It is possible that there are differences between the 'Your org' scores reported in this breakdown report and those in the benchmark report. This is because the results in the benchmark report are weighted to allow for fair comparisons between organisations of a similar type. However, in this report comparisons are made within your organisation so the unweighted organisation result is a more appropriate point of comparison.

The breakdowns used in this report were provided and defined by NHS Devon ICB. Details of how the People Promise element and theme scores were calculated are included in the Technical Document, available to download from our results website.

! Note: when there are less than 10 responses in a group, results are suppressed to protect staff confidentiality, for some organisations this could mean that all breakdown results are suppressed.

Survey Coordination Centre