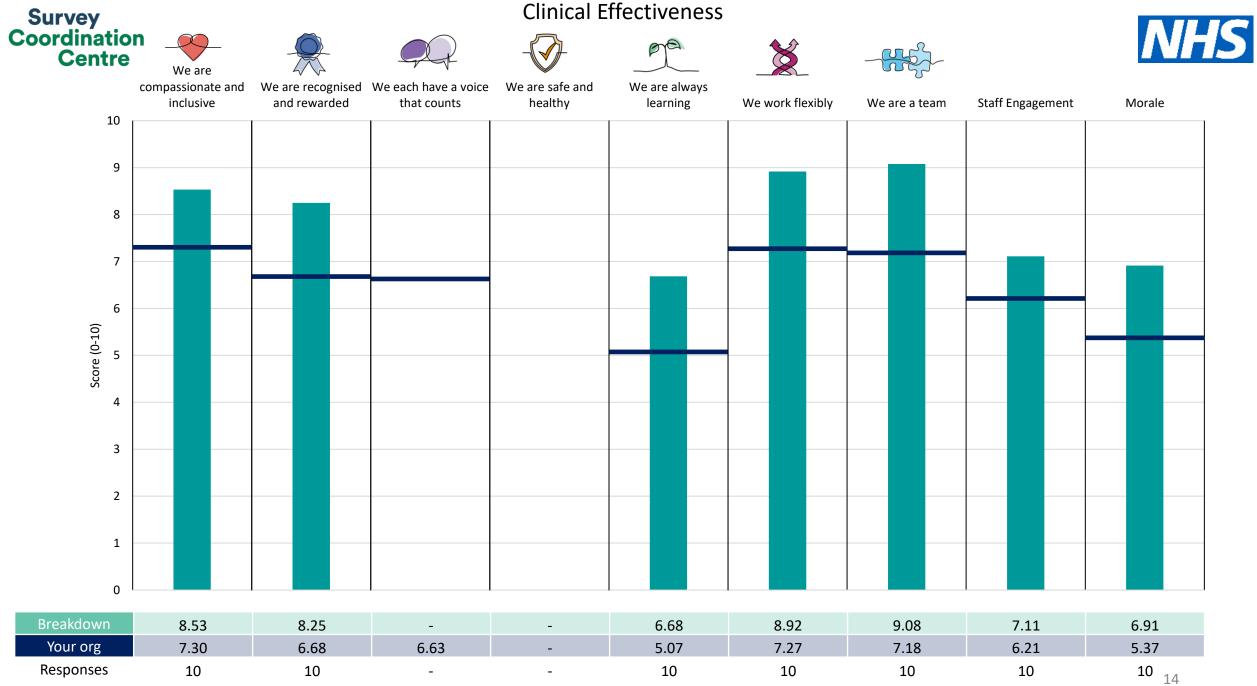

This breakdown report for NHS Devon ICB contains results by breakdown area for People Promise element and theme results from the 2023 NHS Staff Survey. These results are compared to the unweighted average for your organisation.

**Please note:** It is possible that there are differences between the 'Your org' scores reported in this breakdown report and those in the benchmark report. This is because the results in the benchmark report are weighted to allow for fair comparisons between organisations of a similar type. However, in this report comparisons are made within your organisation so the unweighted organisation result is a more appropriate point of comparison.

The breakdowns used in this report were provided and defined by NHS Devon ICB. Details of how the People Promise element and theme scores were calculated are included in the Technical Document, available to download from our results website.

! Note: when there are less than 10 responses in a group, results are suppressed to protect staff confidentiality, for some organisations this could mean that all breakdown results are suppressed.

Survey Coordination Centre