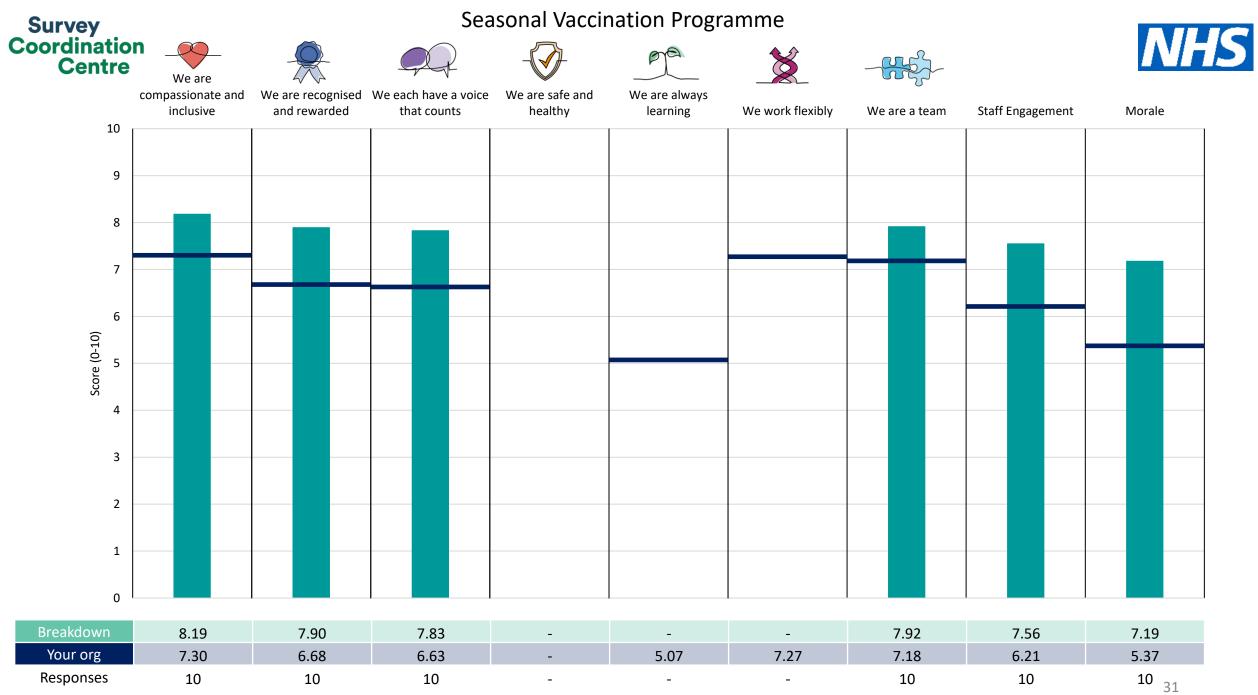

This breakdown report for NHS Devon ICB contains results by breakdown area for People Promise element and theme results from the 2023 NHS Staff Survey. These results are compared to the unweighted average for your organisation.

**Please note:** It is possible that there are differences between the 'Your org' scores reported in this breakdown report and those in the benchmark report. This is because the results in the benchmark report are weighted to allow for fair comparisons between organisations of a similar type. However, in this report comparisons are made within your organisation so the unweighted organisation result is a more appropriate point of comparison.

The breakdowns used in this report were provided and defined by NHS Devon ICB. Details of how the People Promise element and theme scores were calculated are included in the Technical Document, available to download from our results website.

! Note: when there are less than 10 responses in a group, results are suppressed to protect staff confidentiality, for some organisations this could mean that all breakdown results are suppressed.

Survey Coordination Centre