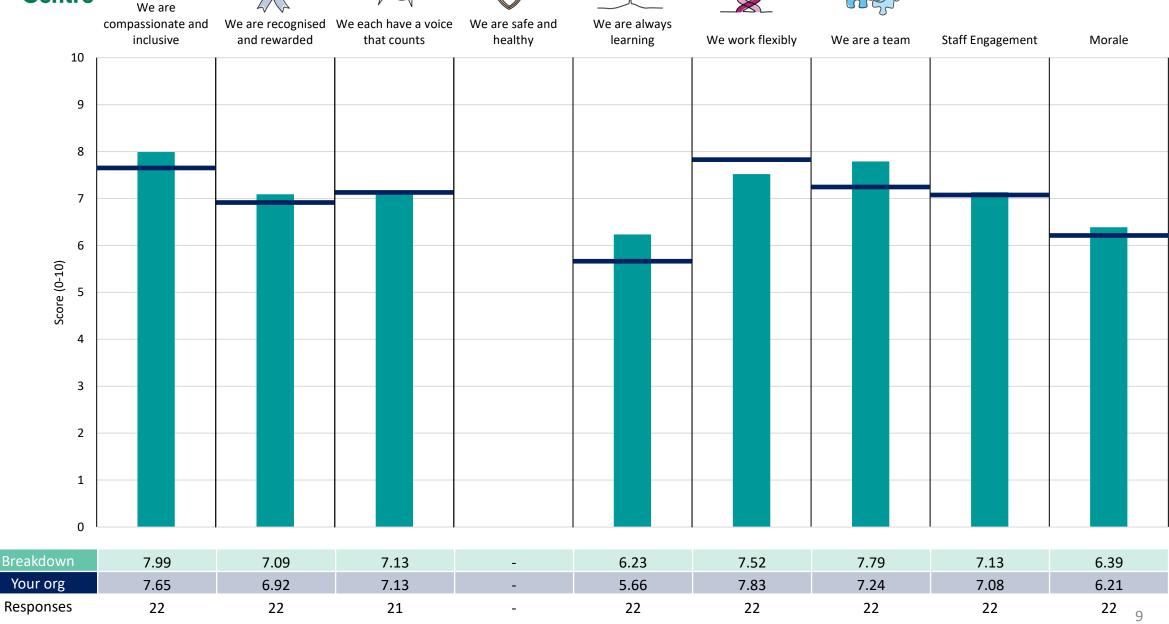

n average ('Your org'), so it is easy to tell if a breakdown area is performing better or worse than the organisation average. For all People Promise element and theme results, a higher score is a better result than a lower score

The number of responses feeding into each measures and sub-scores for the given breakdown is specified below the table containing the breakdown and trust scores.



! Note: when there are less than 10 responses in a group, results are suppressed to protect staff confidentiality, for some organisations this could mean that all breakdown results are suppressed.





## Breakdowns 1

NHS Suffolk and North East Essex ICB 2023 NHS Staff Survey

### Chief Executive and Medical





















































### **IES Alliance**









































### **NEE Alliance**





















## Nursing











## Performance Improvement

























### **WS** Alliance

























## Breakdowns 2

NHS Suffolk and North East Essex ICB 2023 NHS Staff Survey







### CHC





















## Corporate -Other











## East COO





























































## Meds Mgmt - WS





















### NEE COO





















## **Nursing & Quality**













## Nursing Other





















## Other





















## Performance Improvement





















## Safeguarding













## Transformation









































## Workforce