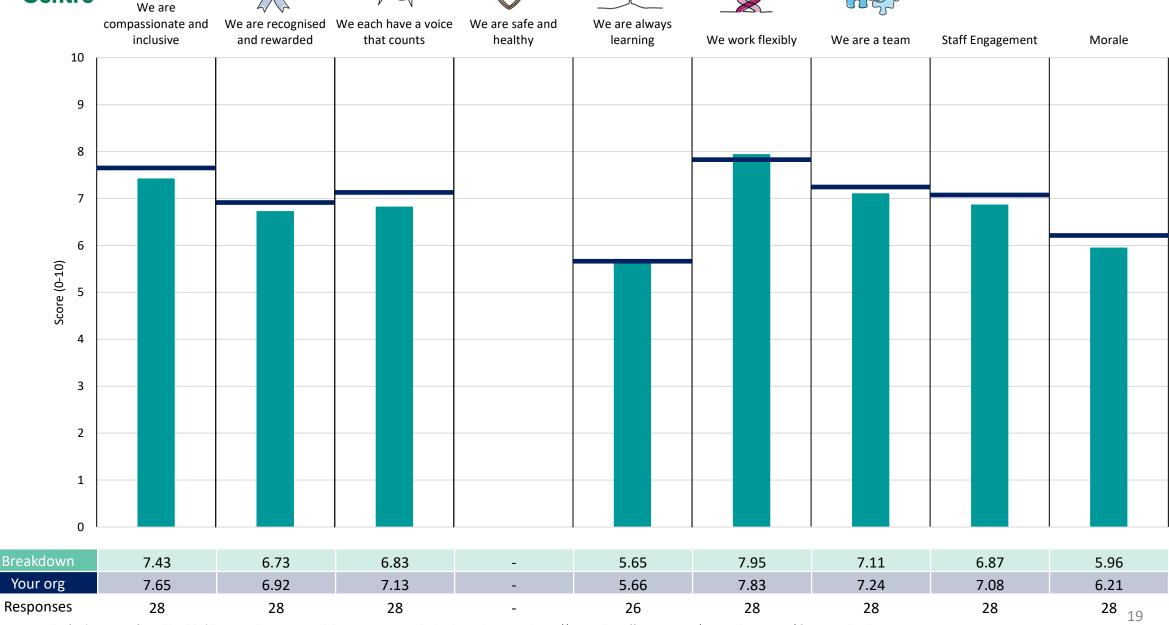

specified below the table containing the breakdown and trust scores.



! Note: when there are less than 10 responses in a group, results are suppressed to protect staff confidentiality, for some organisations this could mean that all breakdown results are suppressed.





## Breakdowns 1

NHS Suffolk and North East Essex ICB 2023 NHS Staff Survey

### Chief Executive and Medical





















































### **IES Alliance**









































### **NEE Alliance**





















## Nursing











## Performance Improvement

























### **WS** Alliance

























## Breakdowns 2

NHS Suffolk and North East Essex ICB 2023 NHS Staff Survey







### CHC





















## Corporate -Other











## East COO





























































## Meds Mgmt - WS





















### NEE COO





















## **Nursing & Quality**













## Nursing Other





















## Other





















## Performance Improvement





















## Safeguarding













## Transformation









































## Workforce