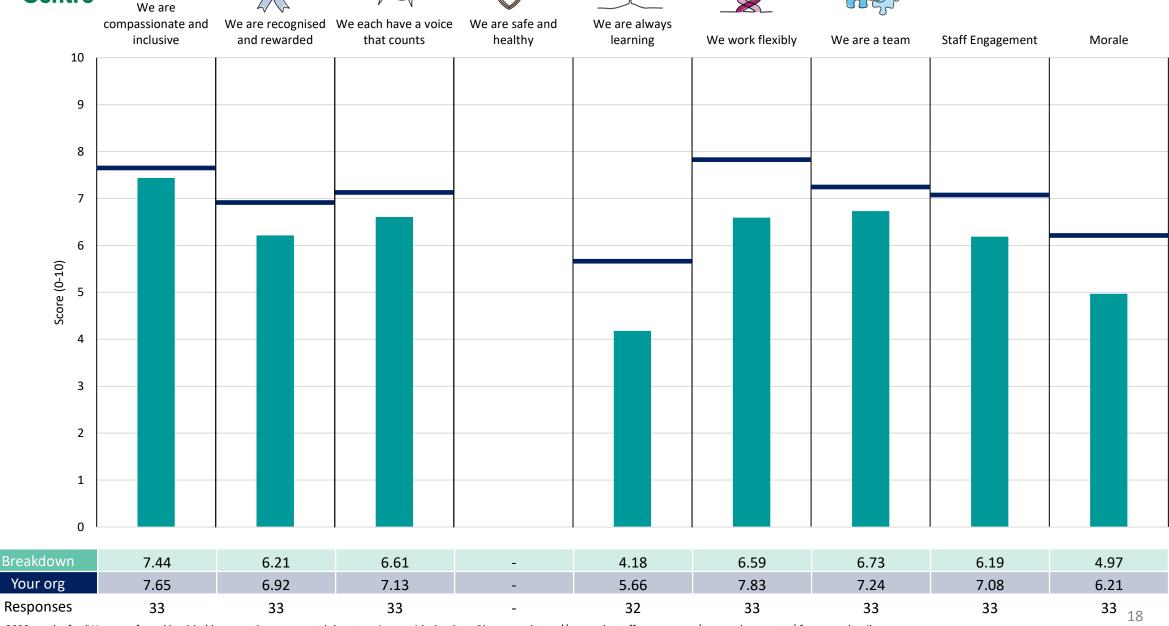

res for the given breakdown is specified below the table containing the breakdown and trust scores.



! Note: when there are less than 10 responses in a group, results are suppressed to protect staff confidentiality, for some organisations this could mean that all breakdown results are suppressed.





## Breakdowns 1

NHS Suffolk and North East Essex ICB 2023 NHS Staff Survey

### Chief Executive and Medical





















































### **IES Alliance**









































### **NEE Alliance**





















## Nursing











## Performance Improvement

























### **WS** Alliance

























## Breakdowns 2

NHS Suffolk and North East Essex ICB 2023 NHS Staff Survey







### CHC





















## Corporate -Other











## East COO





























































## Meds Mgmt - WS





















### NEE COO





















## **Nursing & Quality**













## Nursing Other





















## Other





















## Performance Improvement





















## Safeguarding













## Transformation









































## Workforce