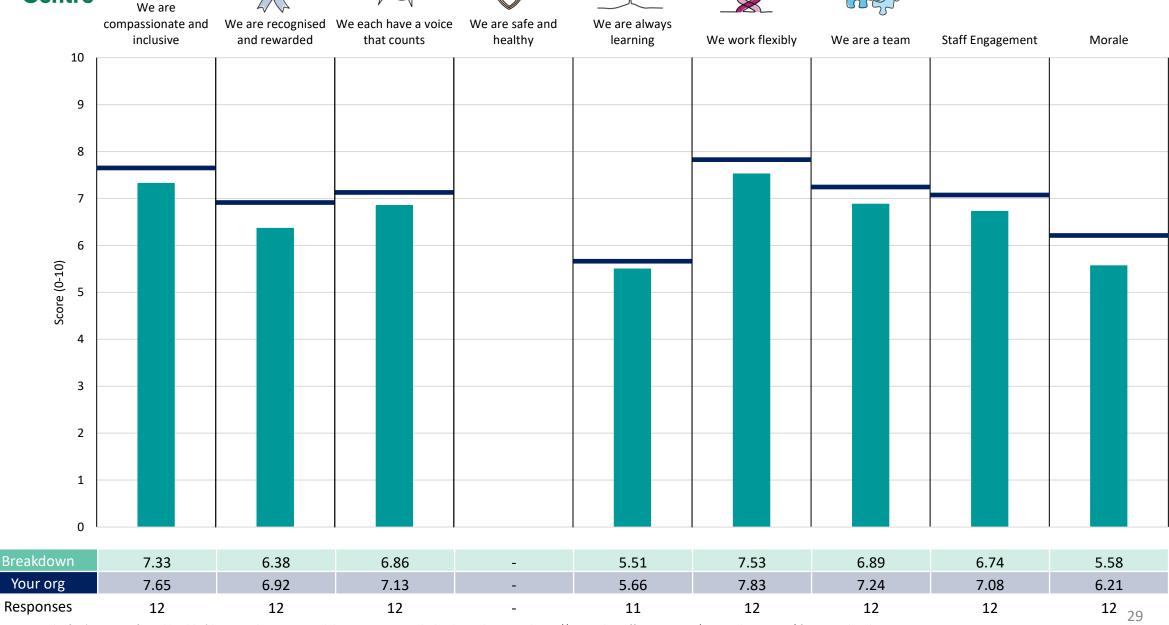

2023 NHS Staff Survey

### Chief Executive and Medical





















































### **IES Alliance**









































### **NEE Alliance**





















## Nursing











## Performance Improvement

























### **WS** Alliance

























## Breakdowns 2

NHS Suffolk and North East Essex ICB 2023 NHS Staff Survey







### CHC





















## Corporate -Other











## East COO





























































## Meds Mgmt - WS





















### NEE COO





















## **Nursing & Quality**













## Nursing Other





















## Other





















## Performance Improvement





















## Safeguarding













## Transformation









































## Workforce