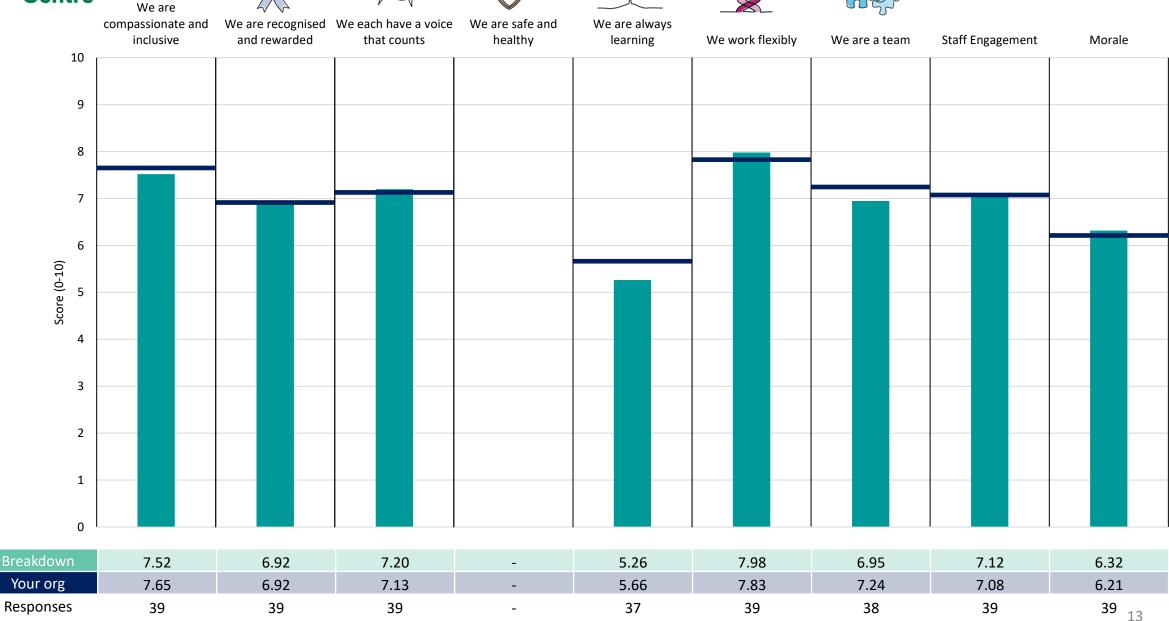

e. For all People Promise element and theme results, a higher score is a better result than a lower score

The number of responses feeding into each measures and sub-scores for the given breakdown is specified below the table containing the breakdown and trust scores.



! Note: when there are less than 10 responses in a group, results are suppressed to protect staff confidentiality, for some organisations this could mean that all breakdown results are suppressed.





## Breakdowns 1

NHS Suffolk and North East Essex ICB 2023 NHS Staff Survey

### Chief Executive and Medical





















































### **IES Alliance**









































### **NEE Alliance**





















## Nursing











## Performance Improvement

























### **WS** Alliance

























## Breakdowns 2

NHS Suffolk and North East Essex ICB 2023 NHS Staff Survey







### CHC





















## Corporate -Other











## East COO





























































## Meds Mgmt - WS





















### NEE COO





















## **Nursing & Quality**













## Nursing Other





















## Other





















## Performance Improvement





















## Safeguarding













## Transformation









































## Workforce