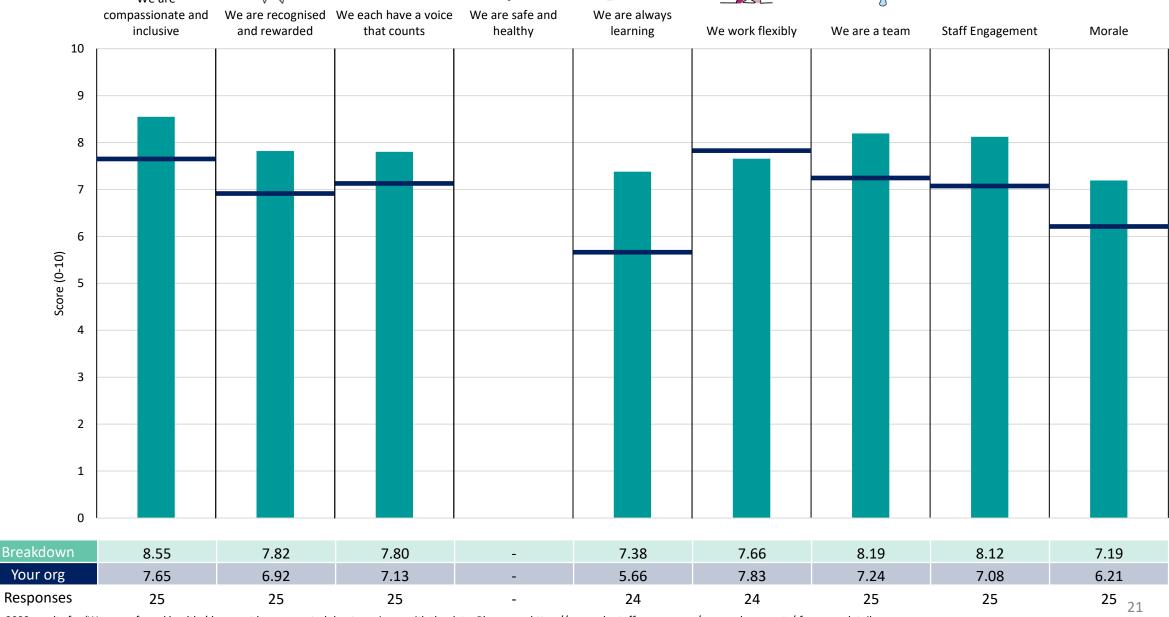

d trust scores.



! Note: when there are less than 10 responses in a group, results are suppressed to protect staff confidentiality, for some organisations this could mean that all breakdown results are suppressed.





## Breakdowns 1

NHS Suffolk and North East Essex ICB 2023 NHS Staff Survey

### Chief Executive and Medical





















































### **IES Alliance**









































### **NEE Alliance**





















## Nursing











## Performance Improvement

























### **WS** Alliance

























## Breakdowns 2

NHS Suffolk and North East Essex ICB 2023 NHS Staff Survey







### CHC





















## Corporate -Other











## East COO





























































## Meds Mgmt - WS





















### NEE COO





















## **Nursing & Quality**













## Nursing Other





















## Other





















## Performance Improvement





















## Safeguarding













## Transformation









































## Workforce