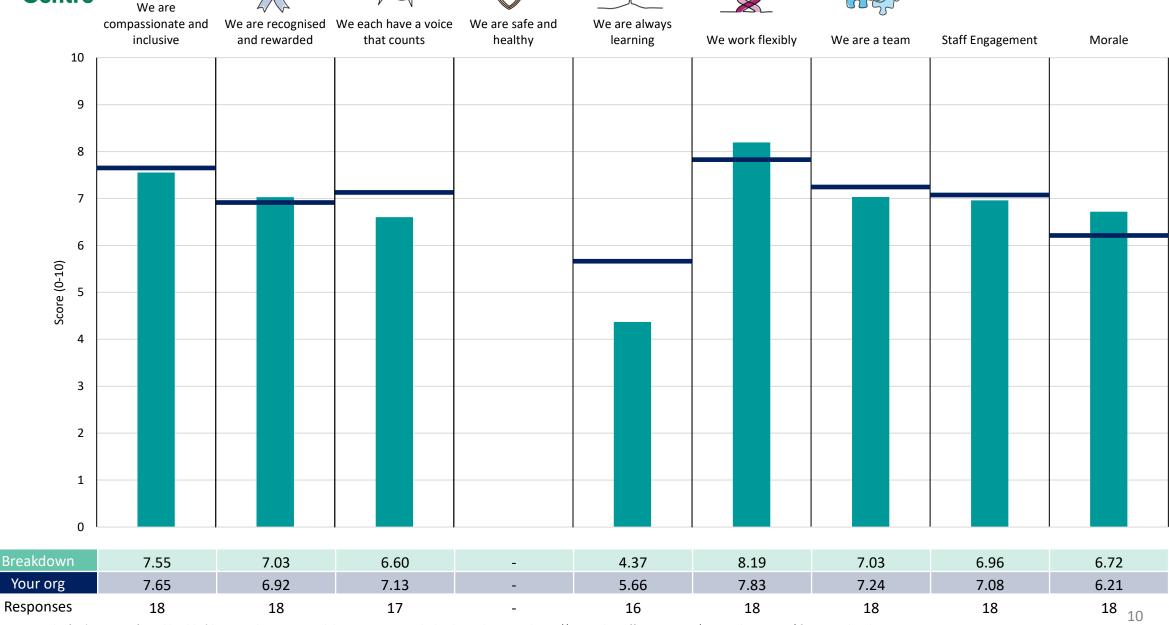

'), so it is easy to tell if a breakdown area is performing better or worse than the organisation average. For all People Promise element and theme results, a higher score is a better result than a lower score

The number of responses feeding into each measures and sub-scores for the given breakdown is specified below the table containing the breakdown and trust scores.



! Note: when there are less than 10 responses in a group, results are suppressed to protect staff confidentiality, for some organisations this could mean that all breakdown results are suppressed.





## Breakdowns 1

NHS Suffolk and North East Essex ICB 2023 NHS Staff Survey

### Chief Executive and Medical





















































### **IES Alliance**









































### **NEE Alliance**





















## Nursing











## Performance Improvement

























### **WS** Alliance

























## Breakdowns 2

NHS Suffolk and North East Essex ICB 2023 NHS Staff Survey







### CHC





















## Corporate -Other











## East COO





























































## Meds Mgmt - WS





















### NEE COO





















## **Nursing & Quality**













## Nursing Other





















## Other





















## Performance Improvement





















## Safeguarding













## Transformation









































## Workforce