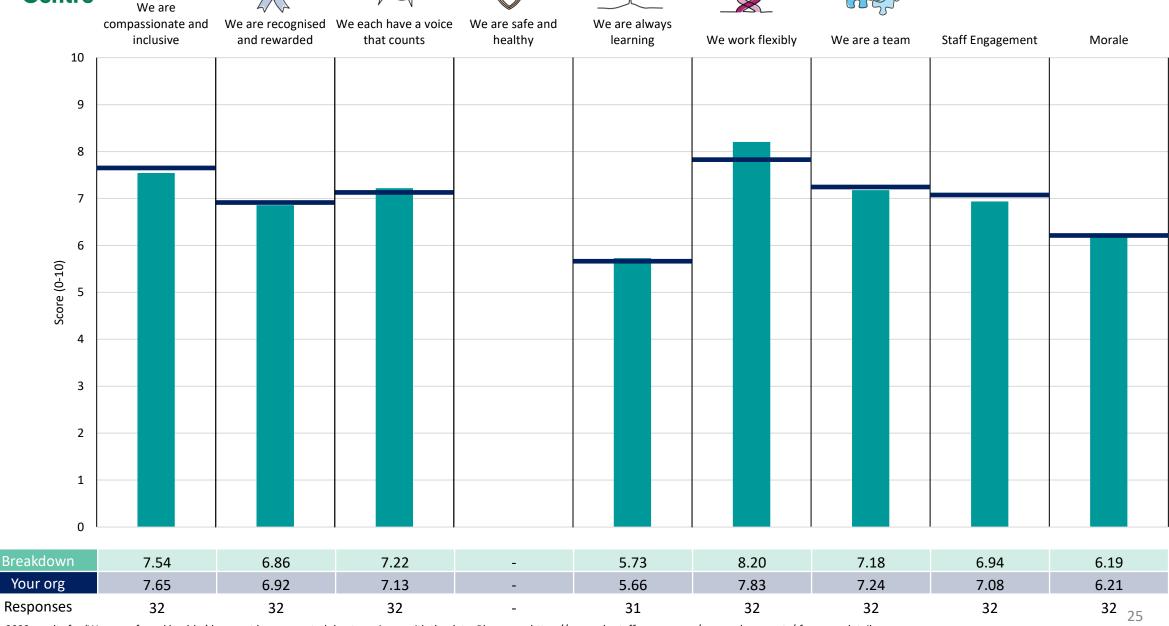

## **Key features**

Breakdown type and breakdown name are specified in the header.

Breakdown results are presented in the context of the (unweighted) organisation average ('Your org'), so it is easy to tell if a breakdown area is performing better or worse than the organisation average. For all People Promise element and theme results, a higher score is a better result than a lower score

The number of responses feeding into each measures and sub-scores for the given breakdown is specified below the table containing the breakdown and trust scores.

! Note: when there are less than 10 responses in a group, results are suppressed to protect staff confidentiality, for some organisations this could mean that all breakdown results are suppressed.

## **Nursing & Quality**