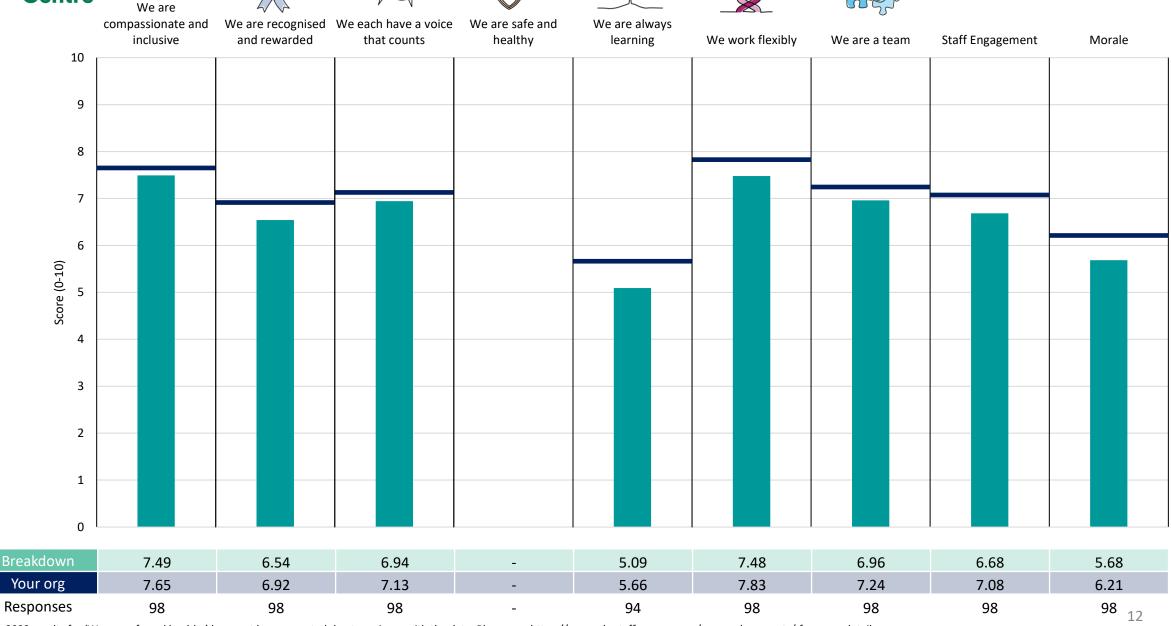

er or worse than the organisation average. For all People Promise element and theme results, a higher score is a better result than a lower score

The number of responses feeding into each measures and sub-scores for the given breakdown is specified below the table containing the breakdown and trust scores.



! Note: when there are less than 10 responses in a group, results are suppressed to protect staff confidentiality, for some organisations this could mean that all breakdown results are suppressed.





## Breakdowns 1

NHS Suffolk and North East Essex ICB 2023 NHS Staff Survey

### Chief Executive and Medical





















































### **IES Alliance**









































### **NEE Alliance**





















## Nursing











## Performance Improvement

























### **WS** Alliance

























## Breakdowns 2

NHS Suffolk and North East Essex ICB 2023 NHS Staff Survey







### CHC





















## Corporate -Other











## East COO





























































## Meds Mgmt - WS





















### NEE COO





















## **Nursing & Quality**













## Nursing Other





















## Other





















## Performance Improvement





















## Safeguarding













## Transformation









































## Workforce