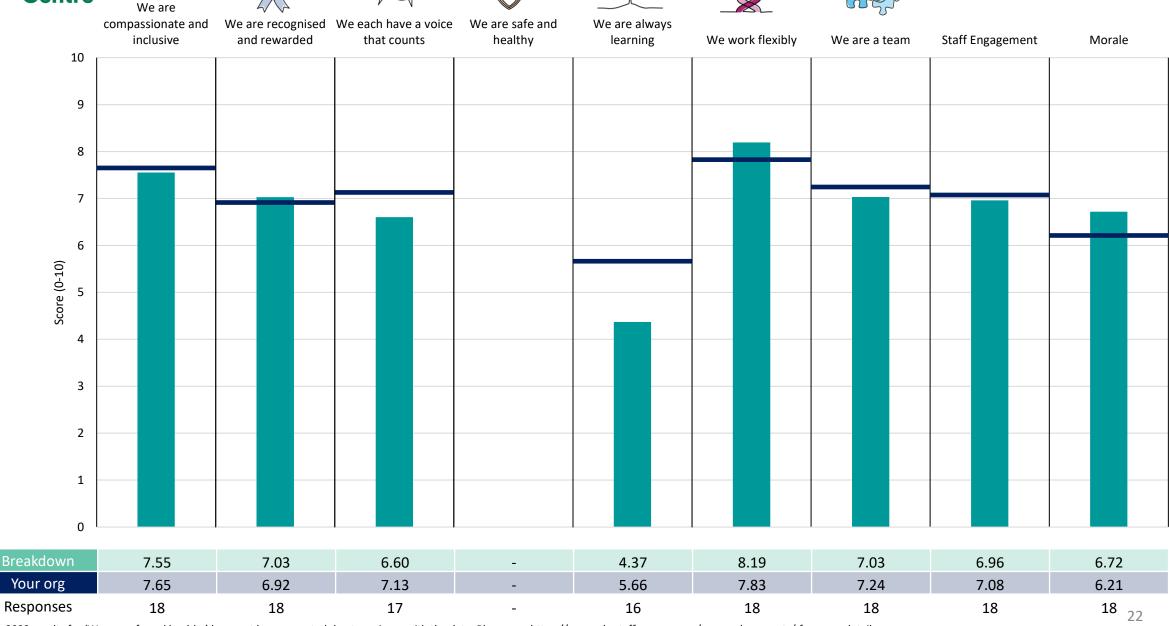

## **Key features**

Breakdown type and breakdown name are specified in the header.

Breakdown results are presented in the context of the (unweighted) organisation average ('Your org'), so it is easy to tell if a breakdown area is performing better or worse than the organisation average. For all People Promise element and theme results, a higher score is a better result than a lower score

The number of responses feeding into each measures and sub-scores for the given breakdown is specified below the table containing the breakdown and trust scores.

! Note: when there are less than 10 responses in a group, results are suppressed to protect staff confidentiality, for some organisations this could mean that all breakdown results are suppressed.

## Nursing