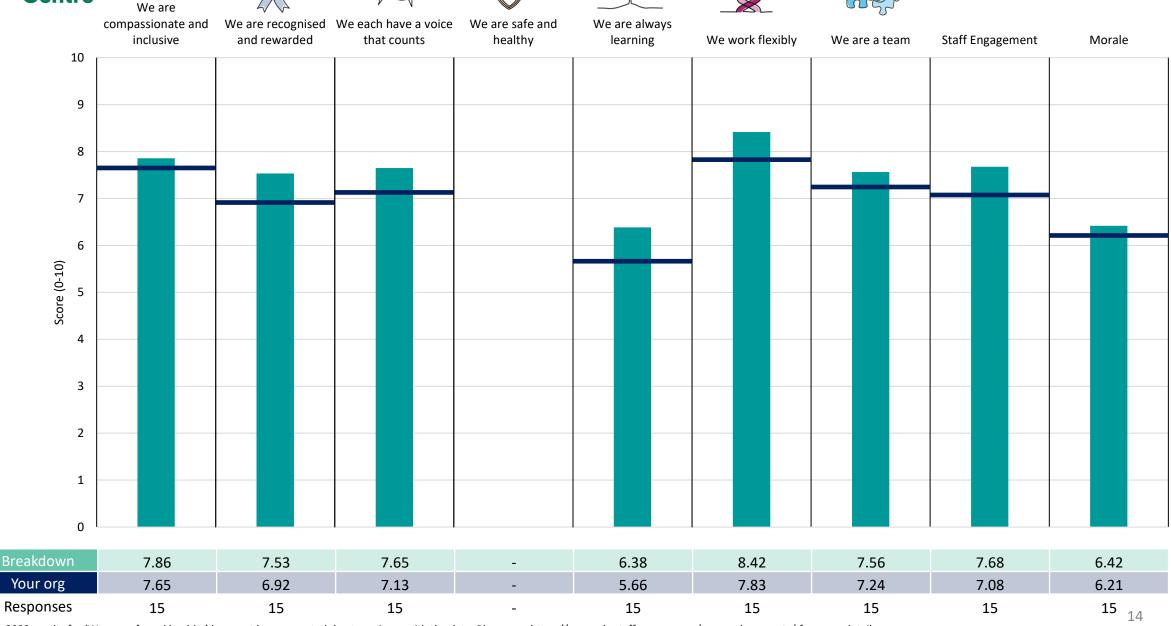

eople Promise element and theme results, a higher score is a better result than a lower score

The number of responses feeding into each measures and sub-scores for the given breakdown is specified below the table containing the breakdown and trust scores.



! Note: when there are less than 10 responses in a group, results are suppressed to protect staff confidentiality, for some organisations this could mean that all breakdown results are suppressed.





## Breakdowns 1

NHS Suffolk and North East Essex ICB 2023 NHS Staff Survey

### Chief Executive and Medical





















































### **IES Alliance**









































### **NEE Alliance**





















## Nursing











## Performance Improvement

























### **WS** Alliance

























## Breakdowns 2

NHS Suffolk and North East Essex ICB 2023 NHS Staff Survey







### CHC





















## Corporate -Other











## East COO





























































## Meds Mgmt - WS





















### NEE COO





















## **Nursing & Quality**













## Nursing Other





















## Other





















## Performance Improvement





















## Safeguarding













## Transformation









































## Workforce