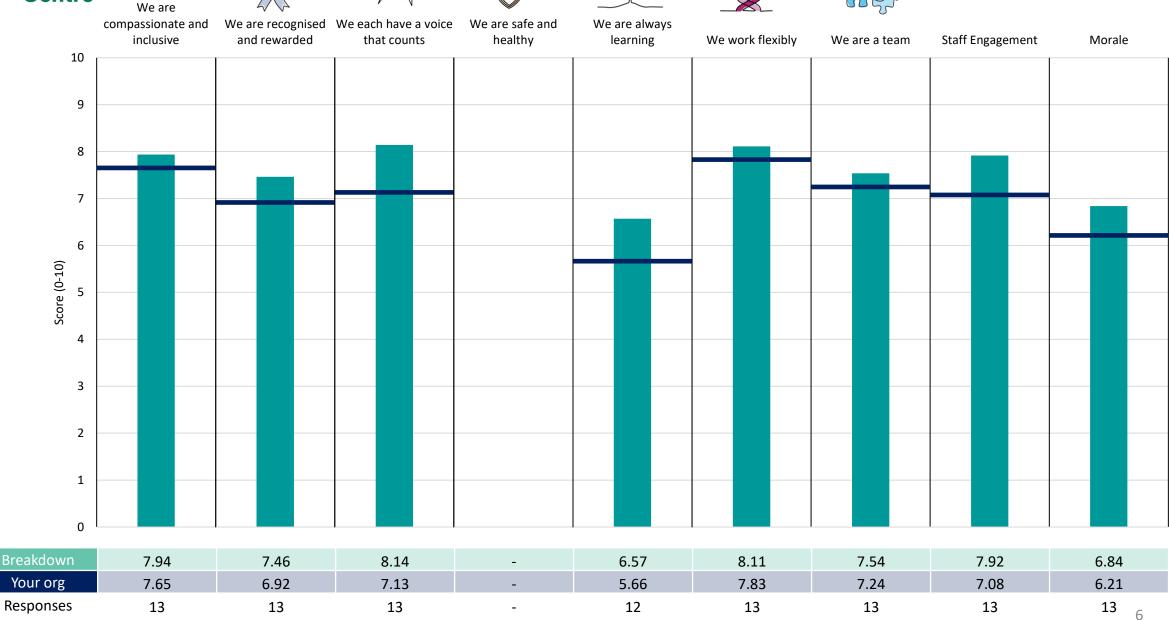

### Chief Executive and Medical

## **Key features**

Breakdown type and breakdown name are specified in the header.

Breakdown results are presented in the context of the (unweighted) organisation average ('Your org'), so it is easy to tell if a breakdown area is performing better or worse than the organisation average. For all People Promise element and theme results, a higher score is a better result than a lower score

The number of responses feeding into each measures and sub-scores for the given breakdown is specified below the table containing the breakdown and trust scores.

! Note: when there are less than 10 responses in a group, results are suppressed to protect staff confidentiality, for some organisations this could mean that all breakdown results are suppressed.