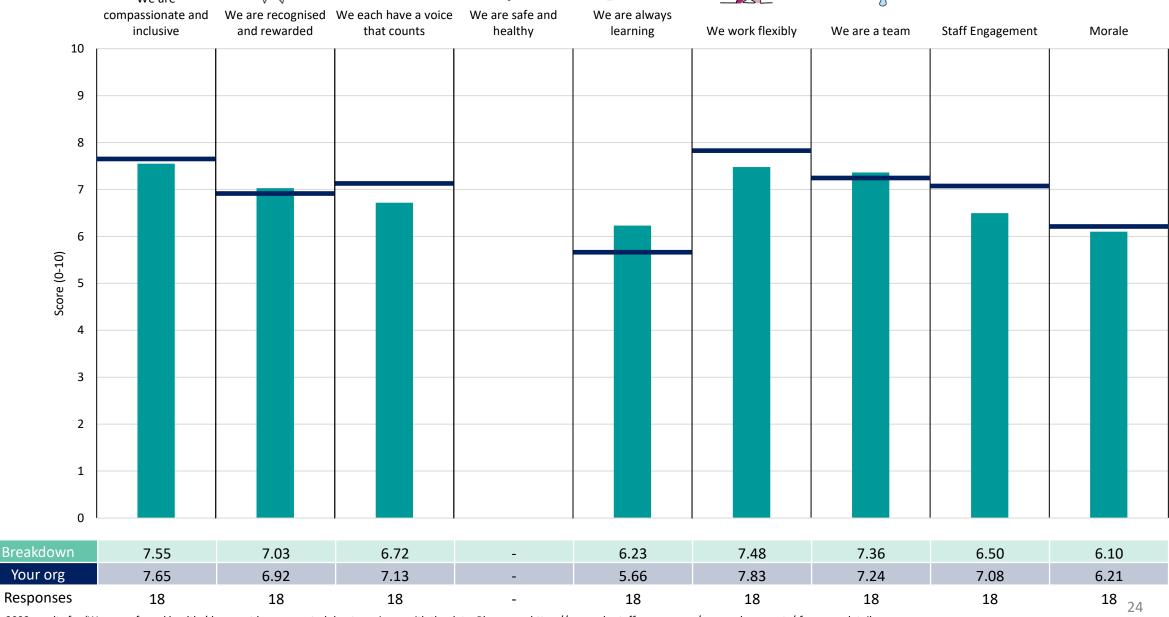

## **Key features**

Breakdown type and breakdown name are specified in the header.

Breakdown results are presented in the context of the (unweighted) organisation average ('Your org'), so it is easy to tell if a breakdown area is performing better or worse than the organisation average. For all People Promise element and theme results, a higher score is a better result than a lower score

The number of responses feeding into each measures and sub-scores for the given breakdown is specified below the table containing the breakdown and trust scores.

! Note: when there are less than 10 responses in a group, results are suppressed to protect staff confidentiality, for some organisations this could mean that all breakdown results are suppressed.

## Other