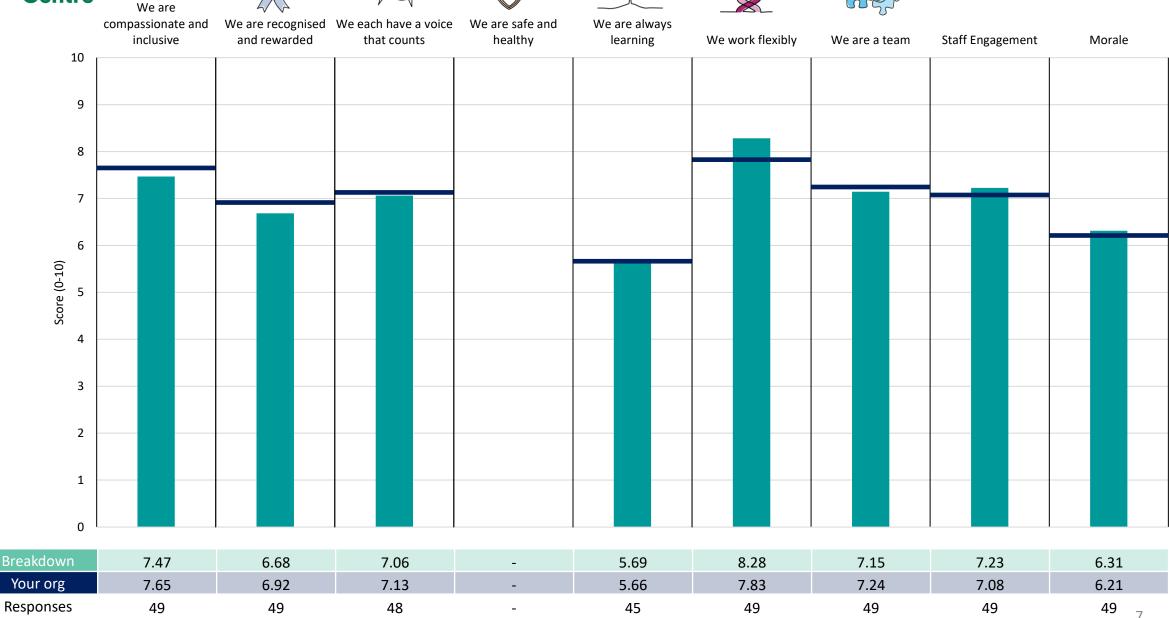

### **IES Alliance**

## **Key features**

Breakdown type and breakdown name are specified in the header.

Breakdown results are presented in the context of the (unweighted) organisation average ('Your org'), so it is easy to tell if a breakdown area is performing better or worse than the organisation average. For all People Promise element and theme results, a higher score is a better result than a lower score

The number of responses feeding into each measures and sub-scores for the given breakdown is specified below the table containing the breakdown and trust scores.

! Note: when there are less than 10 responses in a group, results are suppressed to protect staff confidentiality, for some organisations this could mean that all breakdown results are suppressed.