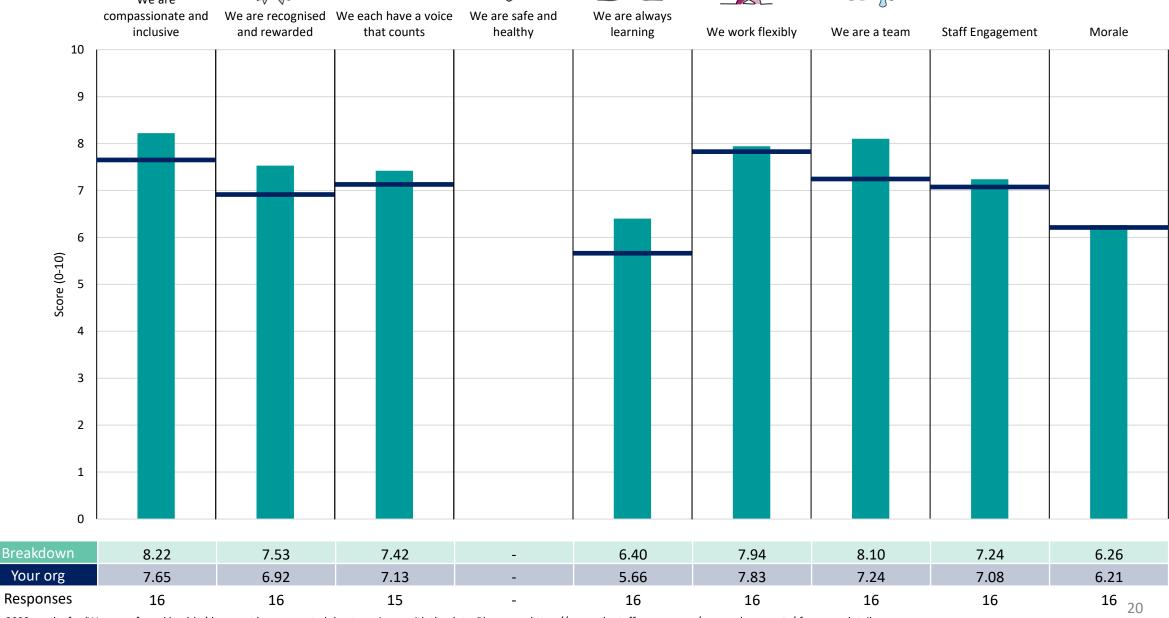

ing the breakdown and trust scores.



! Note: when there are less than 10 responses in a group, results are suppressed to protect staff confidentiality, for some organisations this could mean that all breakdown results are suppressed.





## Breakdowns 1

NHS Suffolk and North East Essex ICB 2023 NHS Staff Survey

### Chief Executive and Medical





















































### **IES Alliance**









































### **NEE Alliance**





















## Nursing











## Performance Improvement

























### **WS** Alliance

























## Breakdowns 2

NHS Suffolk and North East Essex ICB 2023 NHS Staff Survey







### CHC





















## Corporate -Other











## East COO





























































## Meds Mgmt - WS





















### NEE COO





















## **Nursing & Quality**













## Nursing Other





















## Other





















## Performance Improvement





















## Safeguarding













## Transformation









































## Workforce