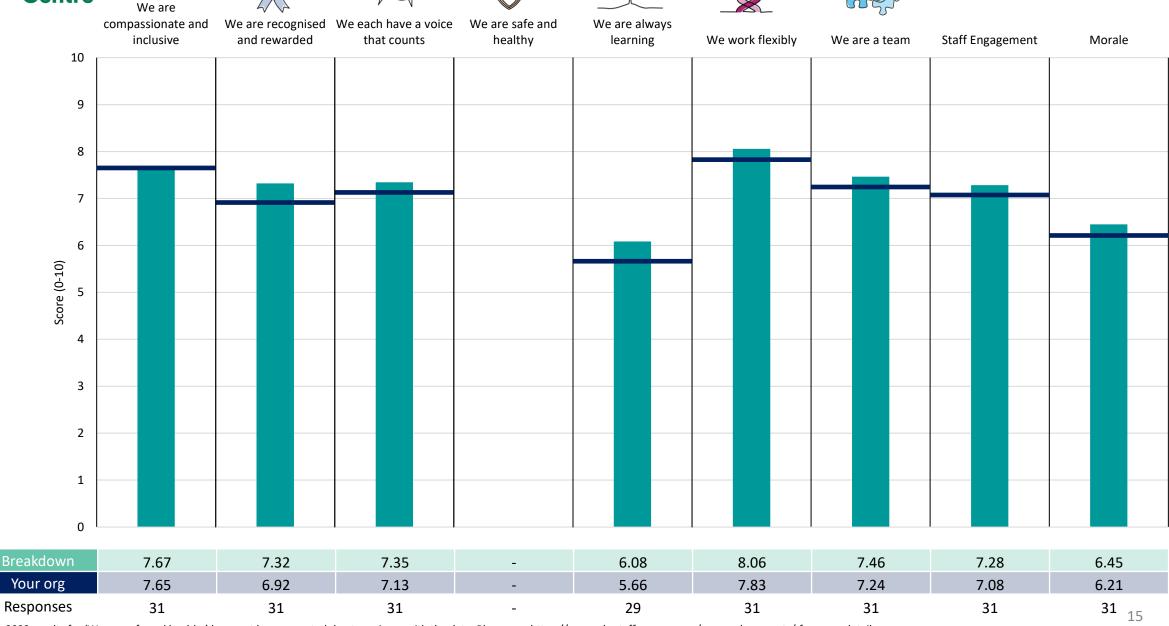

a higher score is a better result than a lower score

The number of responses feeding into each measures and sub-scores for the given breakdown is specified below the table containing the breakdown and trust scores.



! Note: when there are less than 10 responses in a group, results are suppressed to protect staff confidentiality, for some organisations this could mean that all breakdown results are suppressed.





## Breakdowns 1

NHS Suffolk and North East Essex ICB 2023 NHS Staff Survey

### Chief Executive and Medical





















































### **IES Alliance**









































### **NEE Alliance**





















## Nursing











## Performance Improvement

























### **WS** Alliance

























## Breakdowns 2

NHS Suffolk and North East Essex ICB 2023 NHS Staff Survey







### CHC





















## Corporate -Other











## East COO





























































## Meds Mgmt - WS





















### NEE COO





















## **Nursing & Quality**













## Nursing Other





















## Other





















## Performance Improvement





















## Safeguarding













## Transformation









































## Workforce