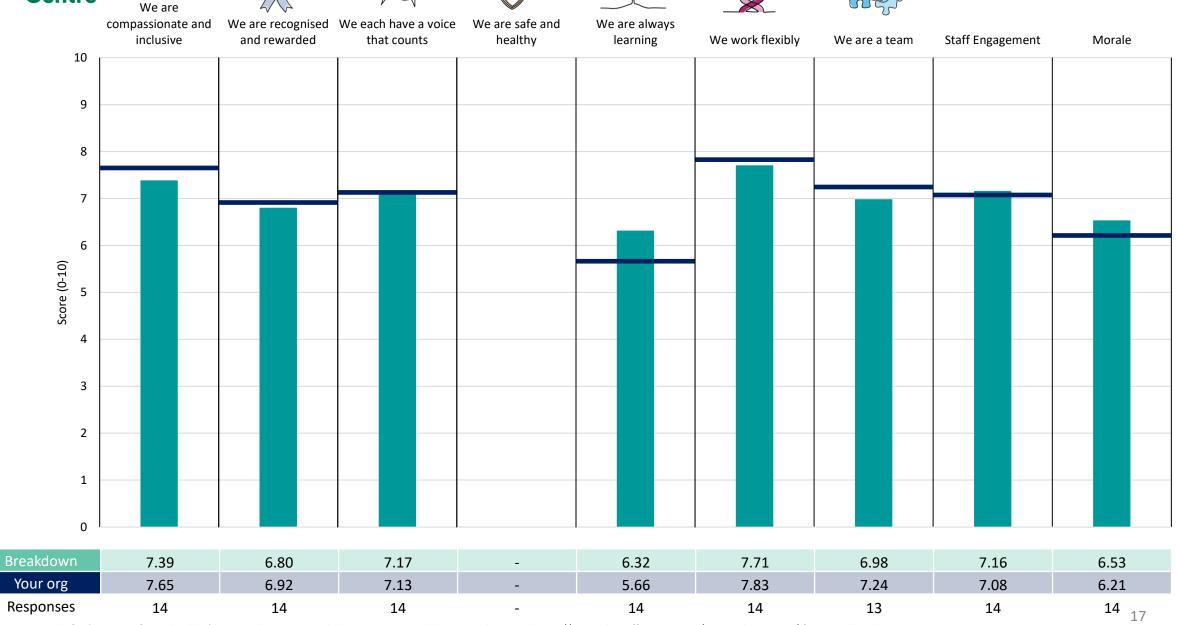

nto each measures and sub-scores for the given breakdown is specified below the table containing the breakdown and trust scores.



! Note: when there are less than 10 responses in a group, results are suppressed to protect staff confidentiality, for some organisations this could mean that all breakdown results are suppressed.





## Breakdowns 1

NHS Suffolk and North East Essex ICB 2023 NHS Staff Survey

### Chief Executive and Medical





















































### **IES Alliance**









































### **NEE Alliance**





















## Nursing











## Performance Improvement

























### **WS** Alliance

























## Breakdowns 2

NHS Suffolk and North East Essex ICB 2023 NHS Staff Survey







### CHC





















## Corporate -Other











## East COO





























































## Meds Mgmt - WS





















### NEE COO





















## **Nursing & Quality**













## Nursing Other





















## Other





















## Performance Improvement





















## Safeguarding













## Transformation









































## Workforce