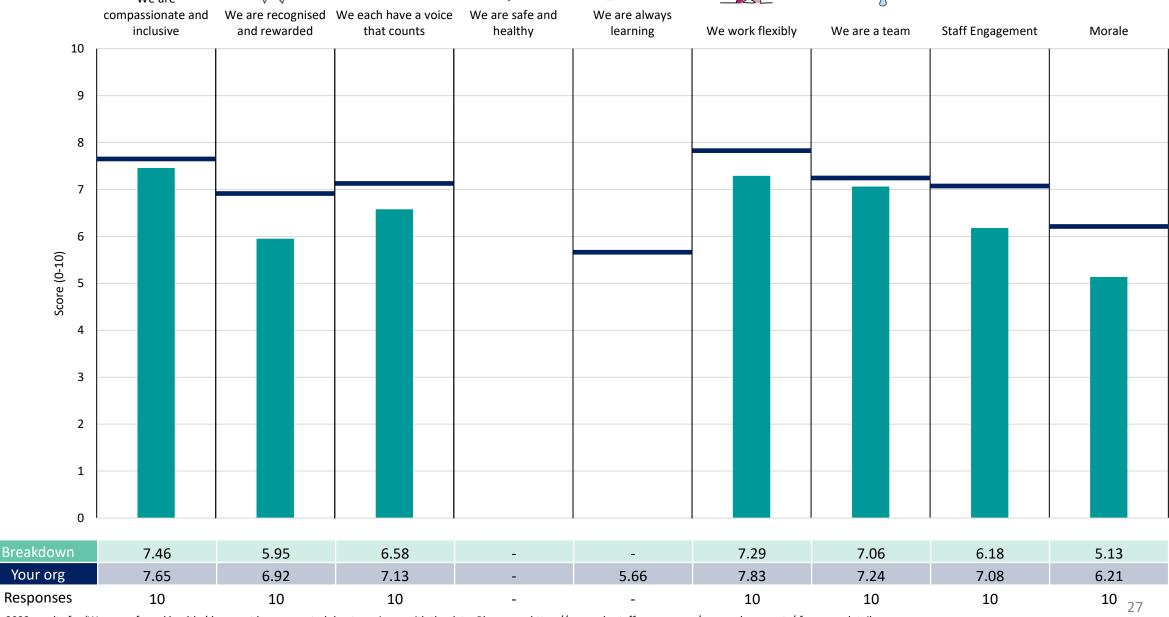

s are suppressed.





## Breakdowns 1

NHS Suffolk and North East Essex ICB 2023 NHS Staff Survey

### Chief Executive and Medical





















































### **IES Alliance**









































### **NEE Alliance**





















## Nursing











## Performance Improvement

























### **WS** Alliance

























## Breakdowns 2

NHS Suffolk and North East Essex ICB 2023 NHS Staff Survey







### CHC





















## Corporate -Other











## East COO





























































## Meds Mgmt - WS





















### NEE COO





















## **Nursing & Quality**













## Nursing Other





















## Other





















## Performance Improvement





















## Safeguarding













## Transformation









































## Workforce