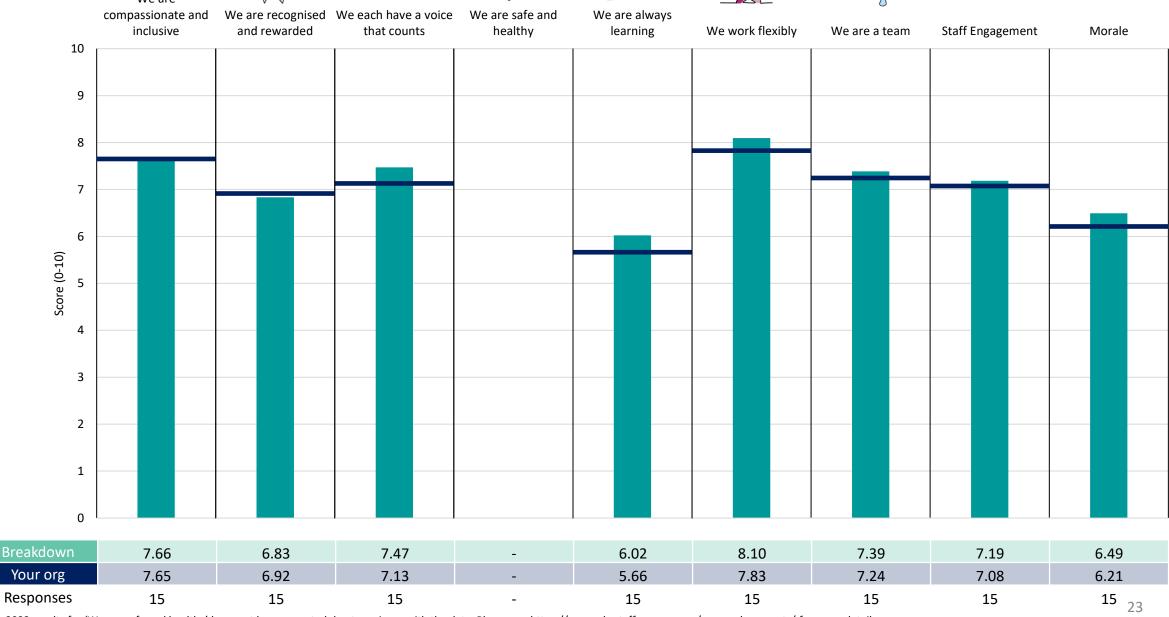

## **Key features**

Breakdown type and breakdown name are specified in the header.

Breakdown results are presented in the context of the (unweighted) organisation average ('Your org'), so it is easy to tell if a breakdown area is performing better or worse than the organisation average. For all People Promise element and theme results, a higher score is a better result than a lower score

The number of responses feeding into each measures and sub-scores for the given breakdown is specified below the table containing the breakdown and trust scores.

! Note: when there are less than 10 responses in a group, results are suppressed to protect staff confidentiality, for some organisations this could mean that all breakdown results are suppressed.

### CHC