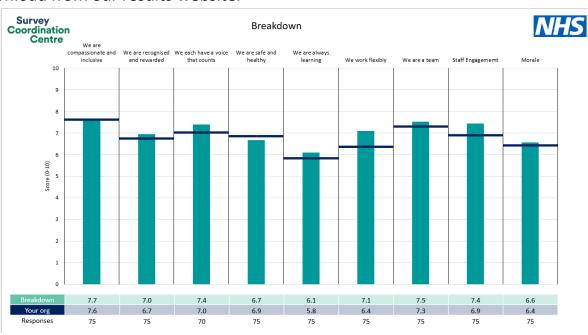

## **Key features**

Breakdown type and breakdown name are specified in the header.

Breakdown results are presented in the context of the (unweighted) organisation average ('Your org'), so it is easy to tell if a breakdown area is performing better or worse than the organisation average. For all People Promise element and theme results, a higher score is a better result than a lower score

The number of responses feeding into each measures and sub-scores for the given breakdown is specified below the table containing the breakdown and trust scores.

! Note: when there are less than 10 responses in a group, results are suppressed to protect staff confidentiality, for some organisations this could mean that all breakdown results are suppressed.