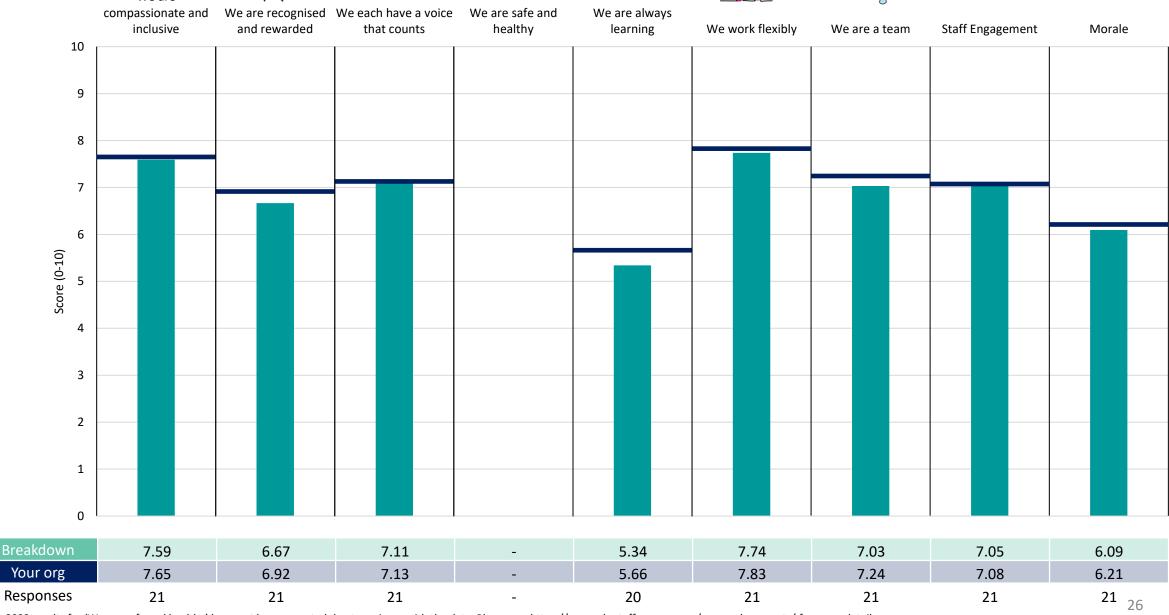

mean that all breakdown results are suppressed.





## Breakdowns 1

NHS Suffolk and North East Essex ICB 2023 NHS Staff Survey

### Chief Executive and Medical





















































### **IES Alliance**









































### **NEE Alliance**





















## Nursing











## Performance Improvement

























### **WS** Alliance

























## Breakdowns 2

NHS Suffolk and North East Essex ICB 2023 NHS Staff Survey







### CHC





















## Corporate -Other











## East COO





























































## Meds Mgmt - WS





















### NEE COO





















## **Nursing & Quality**













## Nursing Other





















## Other





















## Performance Improvement





















## Safeguarding













## Transformation









































## Workforce