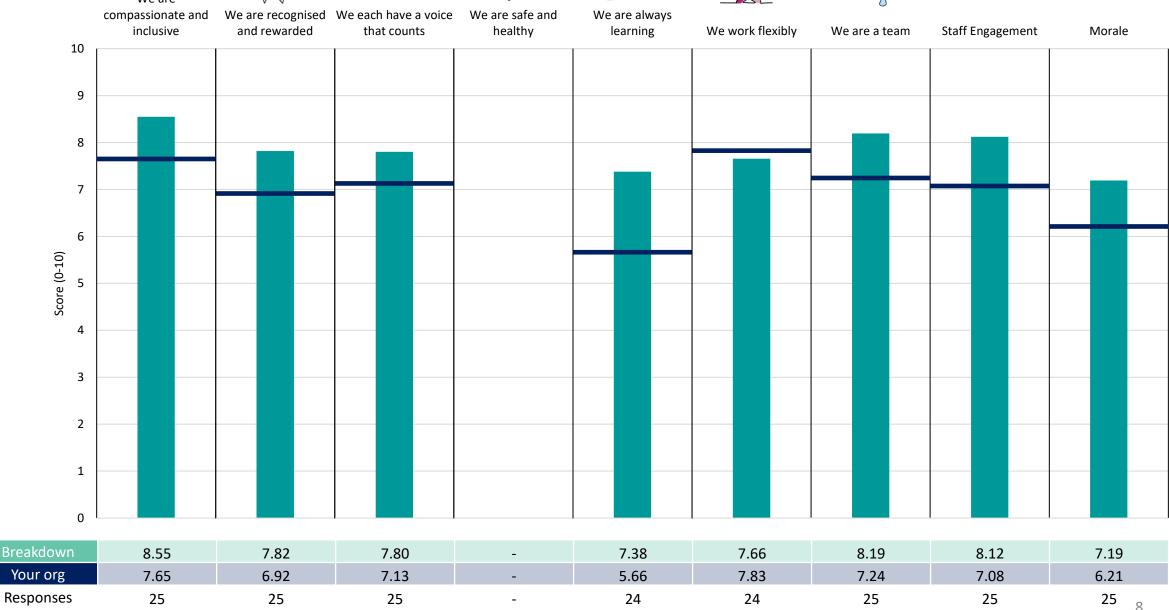

he context of the (unweighted) organisation average ('Your org'), so it is easy to tell if a breakdown area is performing better or worse than the organisation average. For all People Promise element and theme results, a higher score is a better result than a lower score

The number of responses feeding into each measures and sub-scores for the given breakdown is specified below the table containing the breakdown and trust scores.



! Note: when there are less than 10 responses in a group, results are suppressed to protect staff confidentiality, for some organisations this could mean that all breakdown results are suppressed.





## Breakdowns 1

NHS Suffolk and North East Essex ICB 2023 NHS Staff Survey

### Chief Executive and Medical





















































### **IES Alliance**









































### **NEE Alliance**





















## Nursing











## Performance Improvement

























### **WS** Alliance

























## Breakdowns 2

NHS Suffolk and North East Essex ICB 2023 NHS Staff Survey







### CHC





















## Corporate -Other











## East COO





























































## Meds Mgmt - WS





















### NEE COO





















## **Nursing & Quality**













## Nursing Other





















## Other





















## Performance Improvement





















## Safeguarding













## Transformation









































## Workforce