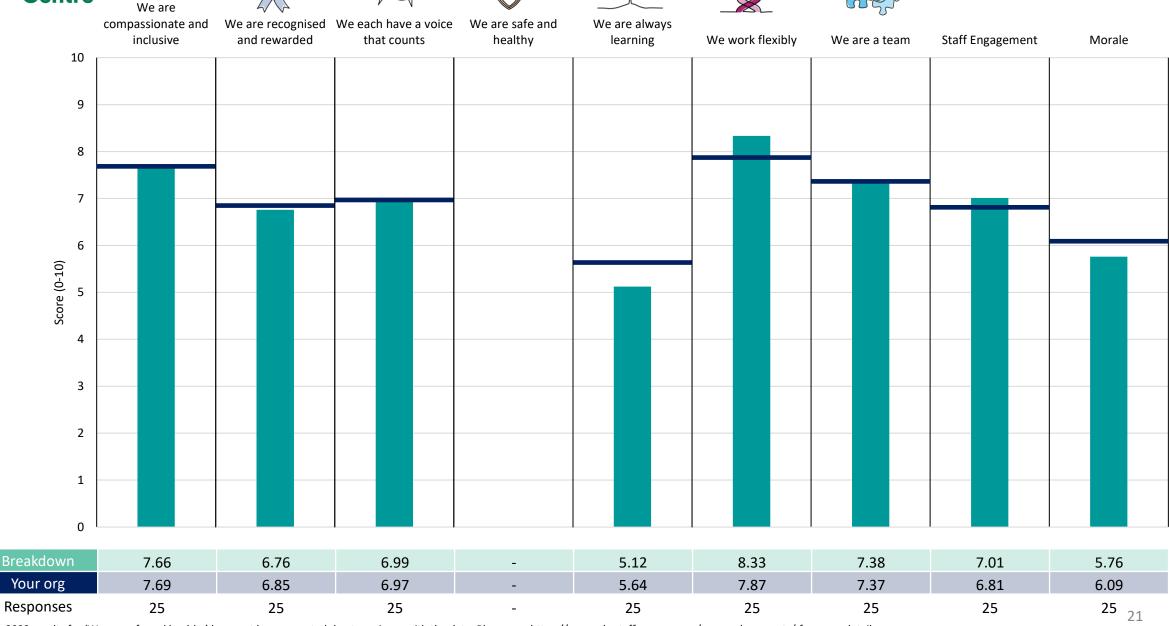

#### Finance

This breakdown report for NHS Derby and Derbyshire ICB contains results by breakdown area for People Promise element and theme results from the 2023 NHS Staff Survey. These results are compared to the unweighted average for your organisation.

#### **Key features**

Breakdown type and breakdown name are specified in the header.

Breakdown results are presented in the context of the (unweighted) organisation average ('Your org'), so it is easy to tell if a breakdown area is performing better or worse than the organisation average. For all People Promise element and theme results, a higher score is a better result than a lower score

The number of responses feeding into each measures and sub-scores for the given breakdown is specified below the table containing the breakdown and trust scores.

! Note: when there are less than 10 responses in a group, results are suppressed to protect staff confidentiality, for some organisations this could mean that all breakdown results are suppressed.