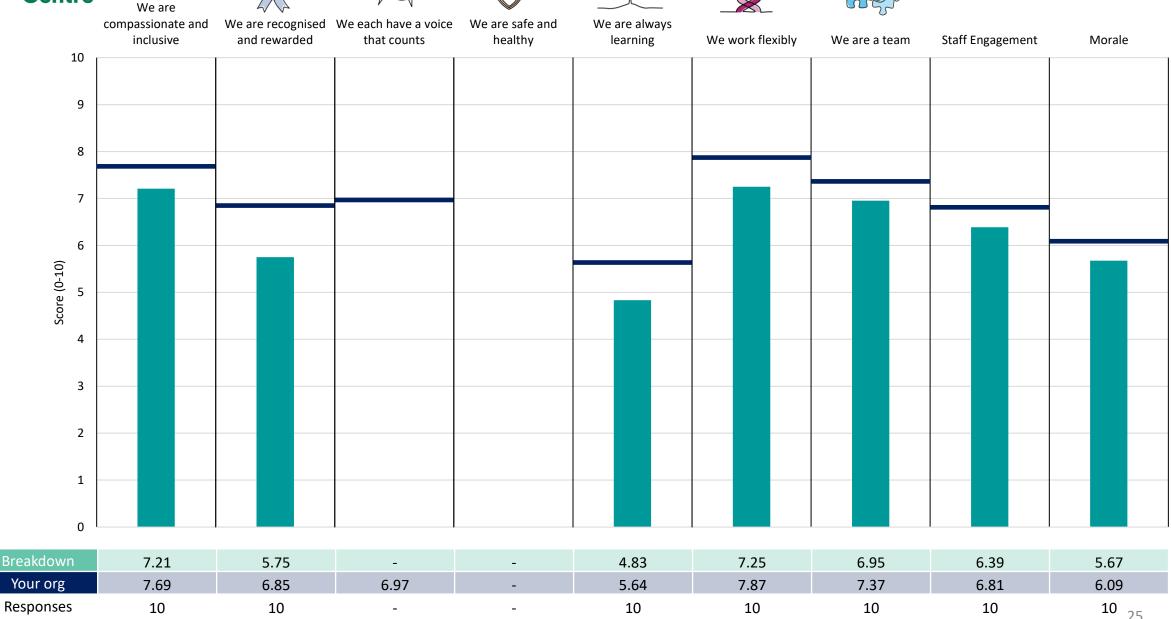

#### **Corporate Affairs**











#### Finance





















#### Medical





















#### **Nursing and Quality**















#### Strategy & Planning



















### **Breakdowns 2**

NHS Derby and Derbyshire ICB 2023 NHS Staff Survey

#### **Contracting and Performance**















#### **Corporate Delivery**













### Corporate Strategy and Development





















#### **Finance Commissioning**













#### Finance Planning and Reporting





















#### **GP** Commissioning and Development



































#### In Hospital Commissioning



































#### MHLD&CC





















#### **Medicines Order Line**





















#### Meds Mgt CD&P

































#### Nursing and Quality - Community





















#### Nursing and Quality - Corporate