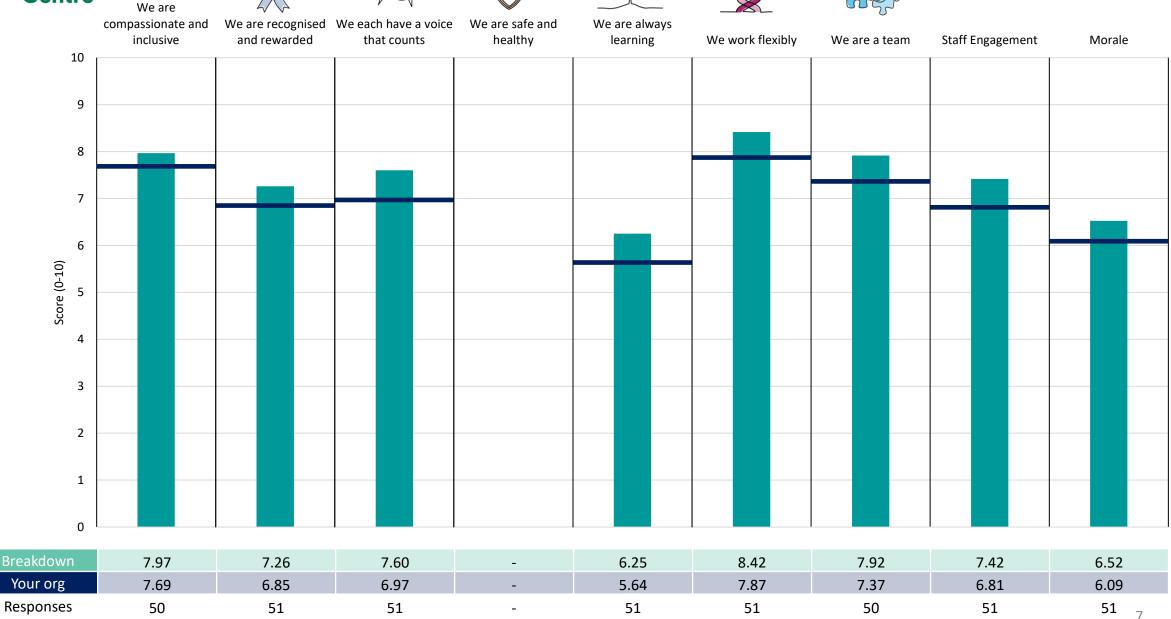

sented in the context of the (unweighted) organisation average ('Your org'), so it is easy to tell if a breakdown area is performing better or worse than the organisation average. For all People Promise element and theme results, a higher score is a better result than a lower score

The number of responses feeding into each measures and sub-scores for the given breakdown is specified below the table containing the breakdown and trust scores.



! Note: when there are less than 10 responses in a group, results are suppressed to protect staff confidentiality, for some organisations this could mean that all breakdown results are suppressed.





### **Breakdowns 1**

NHS Derby and Derbyshire ICB 2023 NHS Staff Survey

### CEO/Directors





















#### **Corporate Affairs**











#### Finance





















#### Medical





















#### **Nursing and Quality**















#### Strategy & Planning



















### **Breakdowns 2**

NHS Derby and Derbyshire ICB 2023 NHS Staff Survey

#### **Contracting and Performance**















#### **Corporate Delivery**













### Corporate Strategy and Development





















#### **Finance Commissioning**













#### Finance Planning and Reporting





















#### **GP** Commissioning and Development



































#### In Hospital Commissioning



































#### MHLD&CC





















#### **Medicines Order Line**





















#### Meds Mgt CD&P

































#### Nursing and Quality - Communi