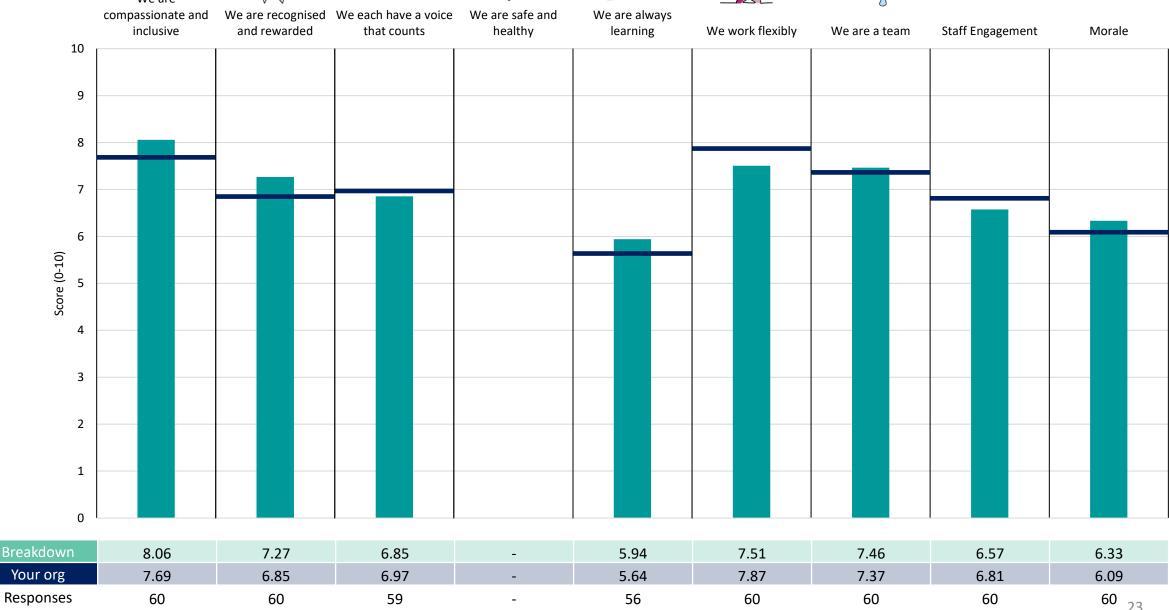

taff Survey

### CEO/Directors





















#### **Corporate Affairs**











#### Finance





















#### Medical





















#### **Nursing and Quality**















#### Strategy & Planning



















### **Breakdowns 2**

NHS Derby and Derbyshire ICB 2023 NHS Staff Survey

#### **Contracting and Performance**















#### **Corporate Delivery**













### Corporate Strategy and Development





















#### **Finance Commissioning**













#### Finance Planning and Reporting





















#### **GP** Commissioning and Development



































#### In Hospital Commissioning



































#### MHLD&CC





















#### **Medicines Order Line**





















#### Meds Mgt CD&P

































#### Nursing and Quality - Community





















#### Nursing and Quality - Corporate