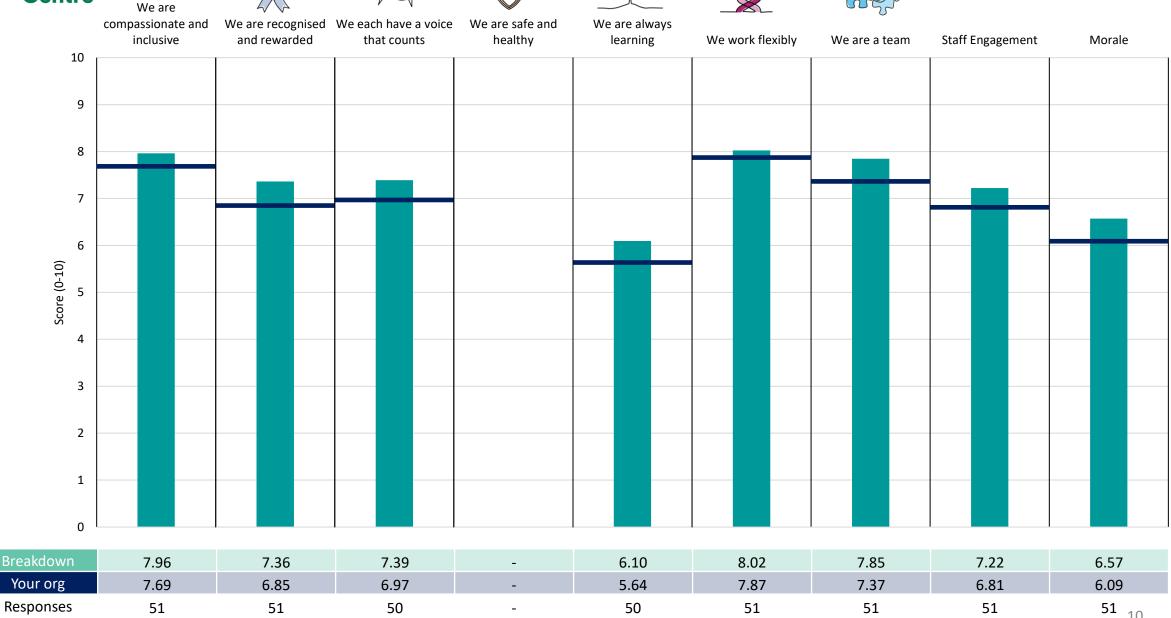

n area is performing better or worse than the organisation average. For all People Promise element and theme results, a higher score is a better result than a lower score

The number of responses feeding into each measures and sub-scores for the given breakdown is specified below the table containing the breakdown and trust scores.



! Note: when there are less than 10 responses in a group, results are suppressed to protect staff confidentiality, for some organisations this could mean that all breakdown results are suppressed.





### **Breakdowns 1**

NHS Derby and Derbyshire ICB 2023 NHS Staff Survey

### CEO/Directors





















#### **Corporate Affairs**











#### Finance





















#### Medical





















#### **Nursing and Quality**















#### Strategy & Planning



















### **Breakdowns 2**

NHS Derby and Derbyshire ICB 2023 NHS Staff Survey

#### **Contracting and Performance**















#### **Corporate Delivery**













### Corporate Strategy and Development





















#### **Finance Commissioning**













#### Finance Planning and Reporting





















#### **GP** Commissioning and Development



































#### In Hospital Commissioning



































#### MHLD&CC





















#### **Medicines Order Line**





















#### Meds Mgt CD&P

































#### Nursing and Quality - Community





















#### Nursing and Quality - Corporate