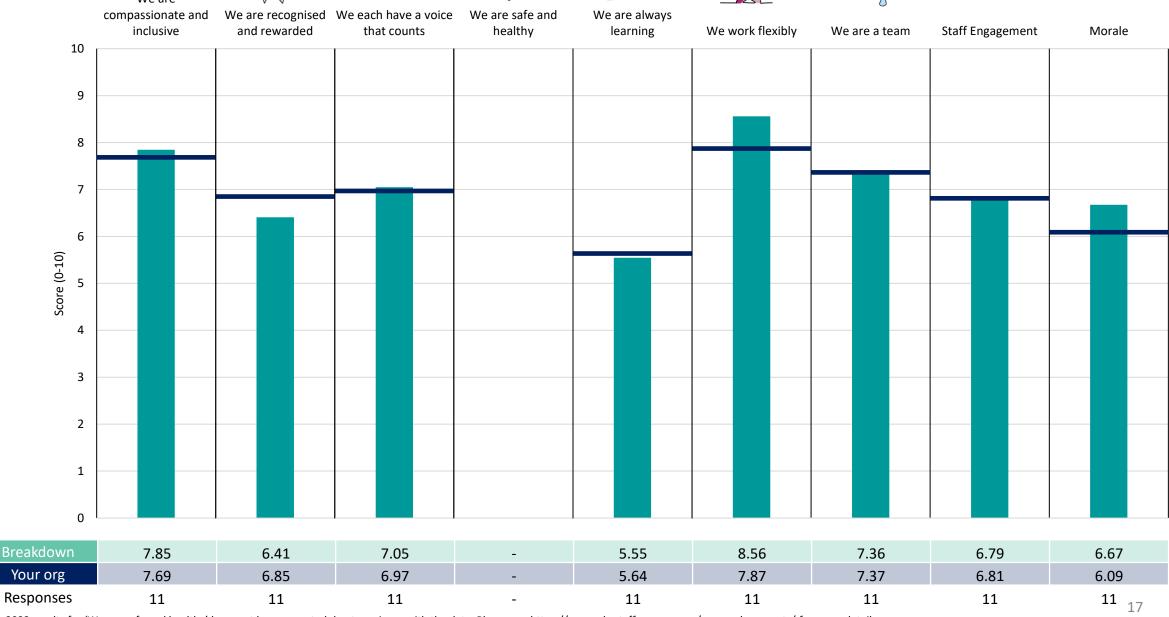

#### **Corporate Affairs**

This breakdown report for NHS Derby and Derbyshire ICB contains results by breakdown area for People Promise element and theme results from the 2023 NHS Staff Survey. These results are compared to the unweighted average for your organisation.

#### **Key features**

Breakdown type and breakdown name are specified in the header.

Breakdown results are presented in the context of the (unweighted) organisation average ('Your org'), so it is easy to tell if a breakdown area is performing better or worse than the organisation average. For all People Promise element and theme results, a higher score is a better result than a lower score

The number of responses feeding into each measures and sub-scores for the given breakdown is specified below the table containing the breakdown and trust scores.

! Note: when there are less than 10 responses in a group, results are suppressed to protect staff confidentiality, for some organisations this could mean that all breakdown results are suppressed.