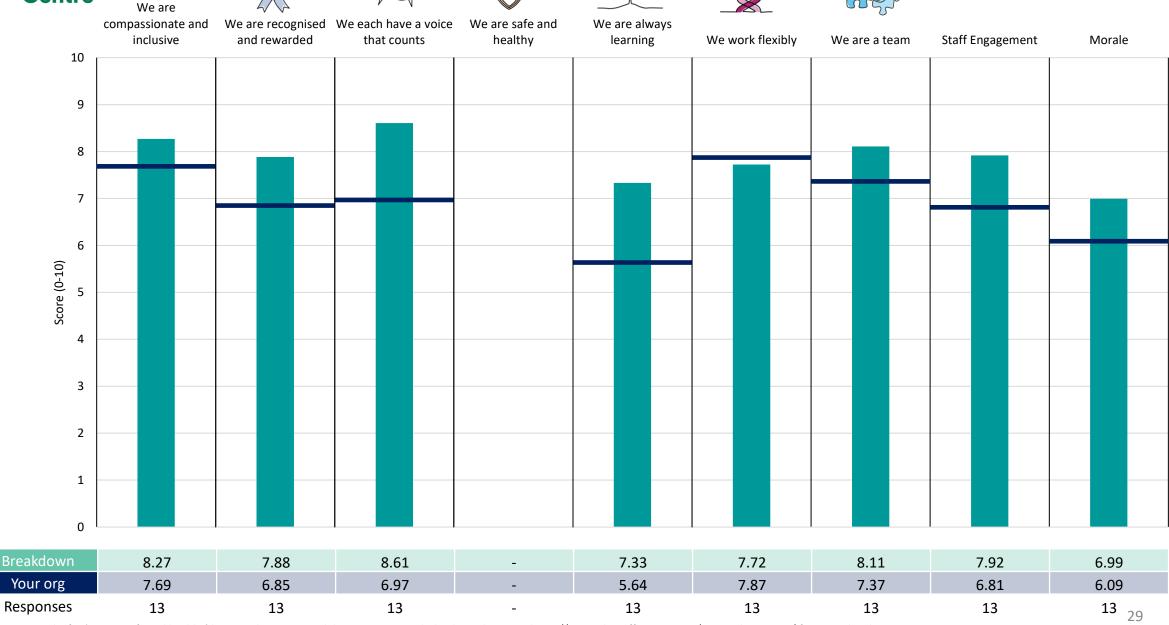

### CEO/Directors

This breakdown report for NHS Derby and Derbyshire ICB contains results by breakdown area for People Promise element and theme results from the 2023 NHS Staff Survey. These results are compared to the unweighted average for your organisation.

#### **Key features**

Breakdown type and breakdown name are specified in the header.

Breakdown results are presented in the context of the (unweighted) organisation average ('Your org'), so it is easy to tell if a breakdown area is performing better or worse than the organisation average. For all People Promise element and theme results, a higher score is a better result than a lower score

The number of responses feeding into each measures and sub-scores for the given breakdown is specified below the table containing the breakdown and trust scores.

! Note: when there are less than 10 responses in a group, results are suppressed to protect staff confidentiality, for some organisations this could mean that all breakdown results are suppressed.