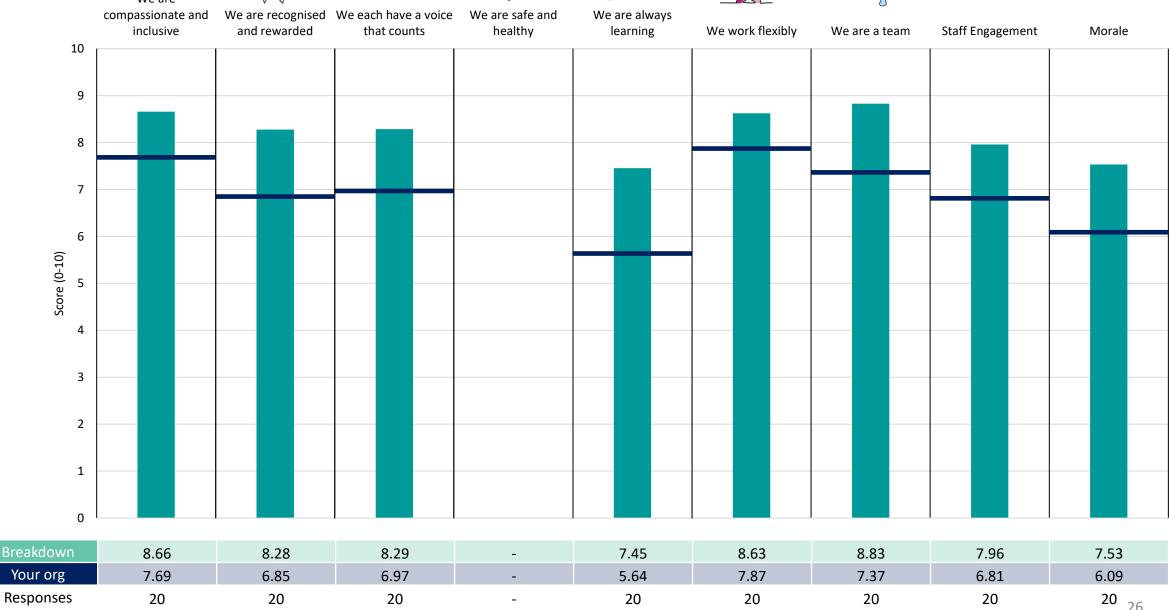

#### Medical





















#### **Nursing and Quality**















#### Strategy & Planning



















### **Breakdowns 2**

NHS Derby and Derbyshire ICB 2023 NHS Staff Survey

#### **Contracting and Performance**















#### **Corporate Delivery**













### Corporate Strategy and Development





















#### **Finance Commissioning**













#### Finance Planning and Reporting





















#### **GP** Commissioning and Development



































#### In Hospital Commissioning



































#### MHLD&CC





















#### **Medicines Order Line**





















#### Meds Mgt CD&P

































#### Nursing and Quality - Community





















#### Nursing and Quality - Corporate