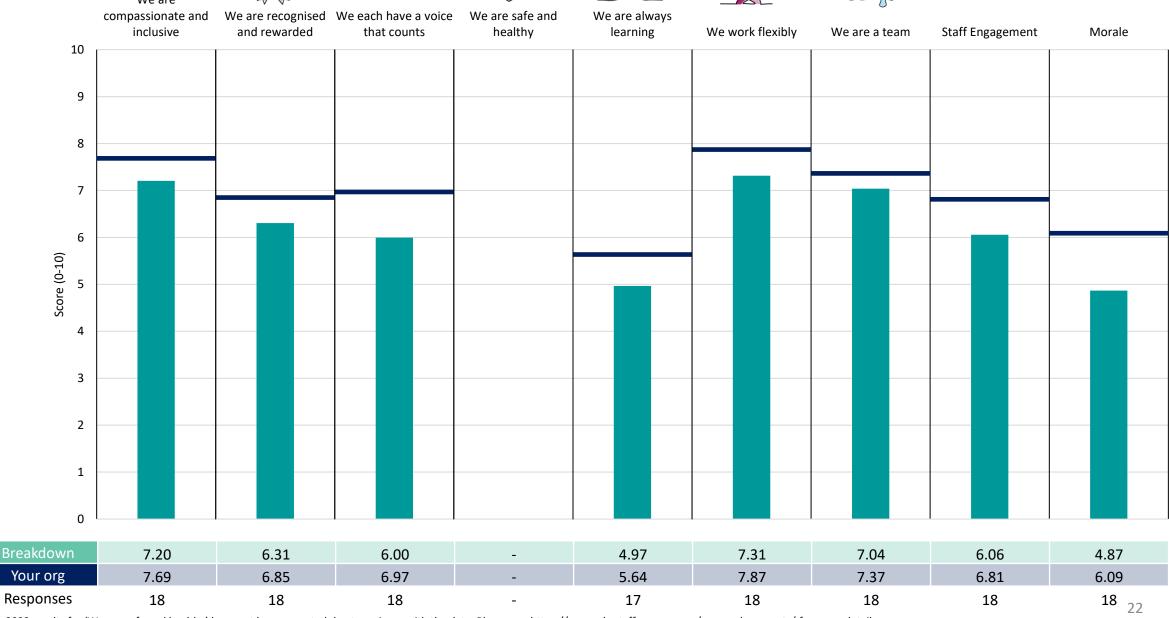

kdowns 1**

NHS Derby and Derbyshire ICB 2023 NHS Staff Survey

### CEO/Directors





















#### **Corporate Affairs**











#### Finance





















#### Medical





















#### **Nursing and Quality**















#### Strategy & Planning



















### **Breakdowns 2**

NHS Derby and Derbyshire ICB 2023 NHS Staff Survey

#### **Contracting and Performance**















#### **Corporate Delivery**













### Corporate Strategy and Development





















#### **Finance Commissioning**













#### Finance Planning and Reporting





















#### **GP** Commissioning and Development



































#### In Hospital Commissioning



































#### MHLD&CC





















#### **Medicines Order Line**





















#### Meds Mgt CD&P

































#### Nursing and Quality - Community





















#### Nursing and Quality - Corporate