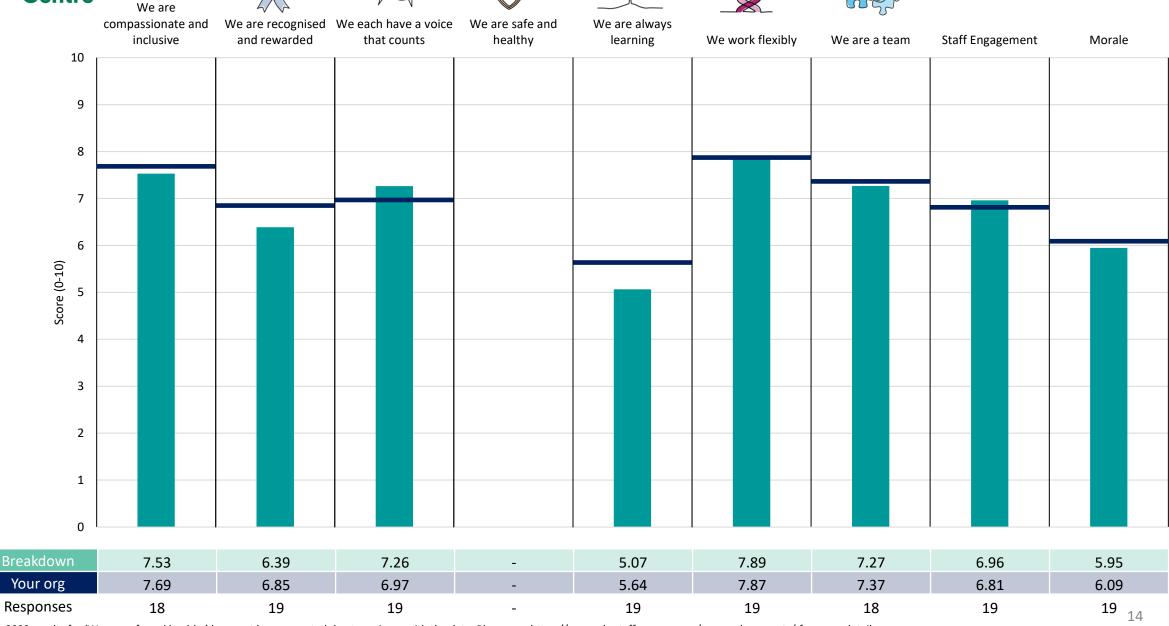

ch measures and sub-scores for the given breakdown is specified below the table containing the breakdown and trust scores.



! Note: when there are less than 10 responses in a group, results are suppressed to protect staff confidentiality, for some organisations this could mean that all breakdown results are suppressed.





### **Breakdowns 1**

NHS Derby and Derbyshire ICB 2023 NHS Staff Survey

### CEO/Directors





















#### **Corporate Affairs**











#### Finance





















#### Medical





















#### **Nursing and Quality**















#### Strategy & Planning



















### **Breakdowns 2**

NHS Derby and Derbyshire ICB 2023 NHS Staff Survey

#### **Contracting and Performance**















#### **Corporate Delivery**













### Corporate Strategy and Development





















#### **Finance Commissioning**













#### Finance Planning and Reporting





















#### **GP** Commissioning and Development



































#### In Hospital Commissioning



































#### MHLD&CC





















#### **Medicines Order Line**





















#### Meds Mgt CD&P

































#### Nursing and Quality - Community





















#### Nursing and Quality - Corporate