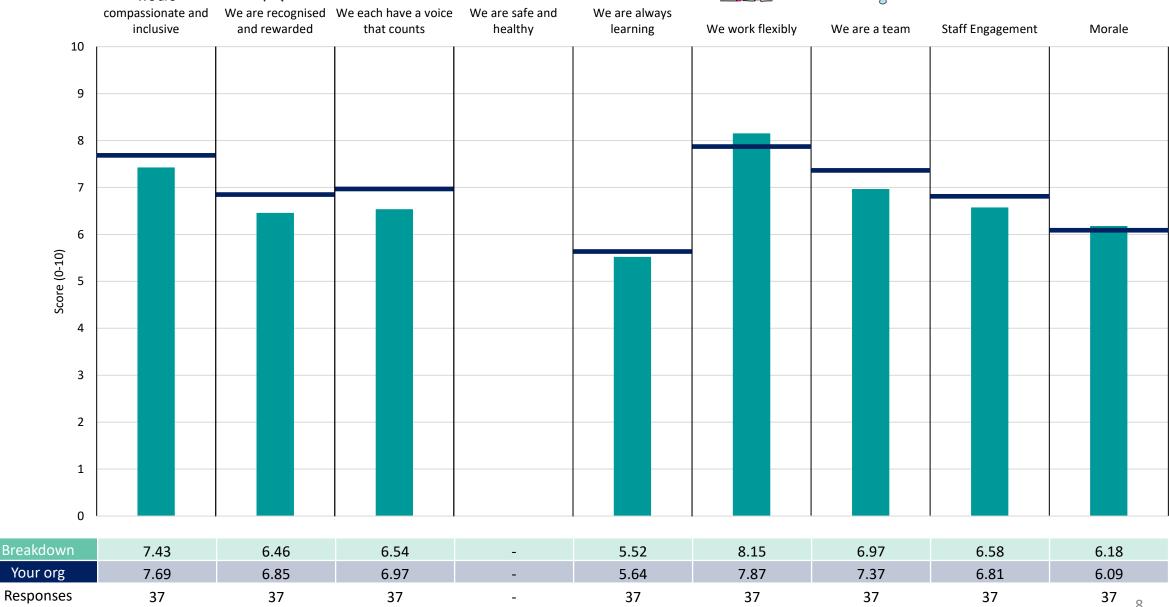

ighted) organisation average ('Your org'), so it is easy to tell if a breakdown area is performing better or worse than the organisation average. For all People Promise element and theme results, a higher score is a better result than a lower score

The number of responses feeding into each measures and sub-scores for the given breakdown is specified below the table containing the breakdown and trust scores.



! Note: when there are less than 10 responses in a group, results are suppressed to protect staff confidentiality, for some organisations this could mean that all breakdown results are suppressed.





### **Breakdowns 1**

NHS Derby and Derbyshire ICB 2023 NHS Staff Survey

### CEO/Directors





















#### **Corporate Affairs**











#### Finance





















#### Medical





















#### **Nursing and Quality**















#### Strategy & Planning



















### **Breakdowns 2**

NHS Derby and Derbyshire ICB 2023 NHS Staff Survey

#### **Contracting and Performance**















#### **Corporate Delivery**













### Corporate Strategy and Development





















#### **Finance Commissioning**













#### Finance Planning and Reporting





















#### **GP** Commissioning and Development



































#### In Hospital Commissioning



































#### MHLD&CC





















#### **Medicines Order Line**





















#### Meds Mgt CD&P

































#### Nursing and Quality - Community





















#### Nursi