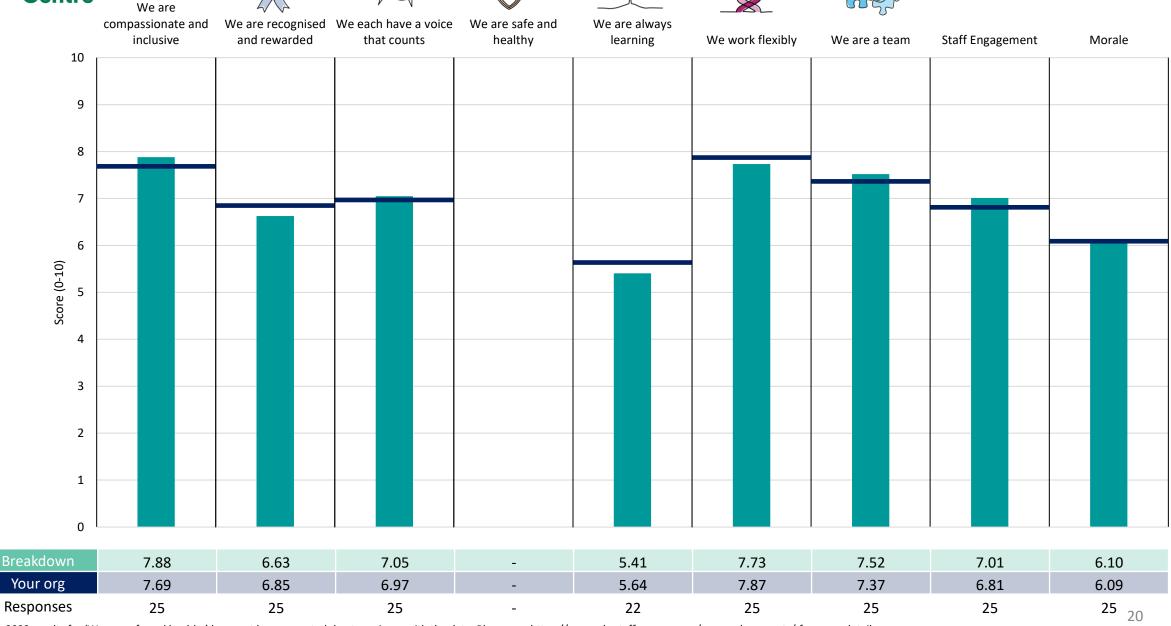

#### **Corporate Affairs**

This breakdown report for NHS Derby and Derbyshire ICB contains results by breakdown area for People Promise element and theme results from the 2023 NHS Staff Survey. These results are compared to the unweighted average for your organisation.

#### **Key features**

Breakdown type and breakdown name are specified in the header.

Breakdown results are presented in the context of the (unweighted) organisation average ('Your org'), so it is easy to tell if a breakdown area is performing better or worse than the organisation average. For all People Promise element and theme results, a higher score is a better result than a lower score

The number of responses feeding into each measures and sub-scores for the given breakdown is specified below the table containing the breakdown and trust scores.

! Note: when there are less than 10 responses in a group, results are suppressed to protect staff confidentiality, for some organisations this could mean that all breakdown results are suppressed.