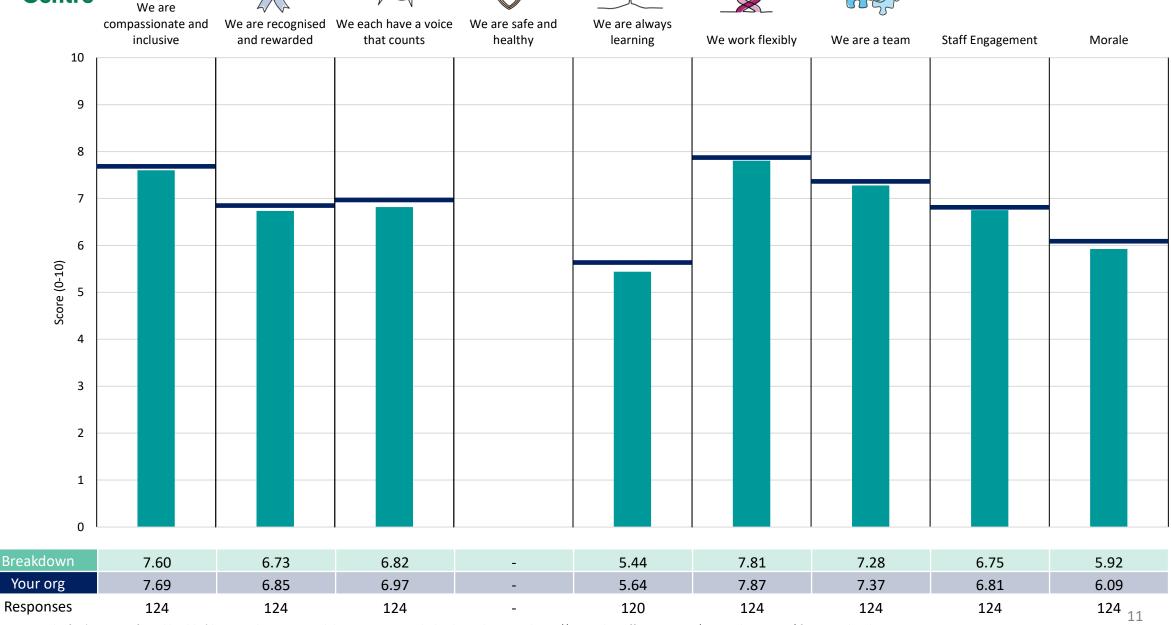

n the organisation average. For all People Promise element and theme results, a higher score is a better result than a lower score

The number of responses feeding into each measures and sub-scores for the given breakdown is specified below the table containing the breakdown and trust scores.



! Note: when there are less than 10 responses in a group, results are suppressed to protect staff confidentiality, for some organisations this could mean that all breakdown results are suppressed.





### **Breakdowns 1**

NHS Derby and Derbyshire ICB 2023 NHS Staff Survey

### CEO/Directors





















#### **Corporate Affairs**











#### Finance





















#### Medical





















#### **Nursing and Quality**















#### Strategy & Planning



















### **Breakdowns 2**

NHS Derby and Derbyshire ICB 2023 NHS Staff Survey

#### **Contracting and Performance**















#### **Corporate Delivery**













### Corporate Strategy and Development





















#### **Finance Commissioning**













#### Finance Planning and Reporting





















#### **GP** Commissioning and Development



































#### In Hospital Commissioning



































#### MHLD&CC





















#### **Medicines Order Line**





















#### Meds Mgt CD&P

































#### Nursing and Quality - Community





















#### Nursing and Quality - Corporate