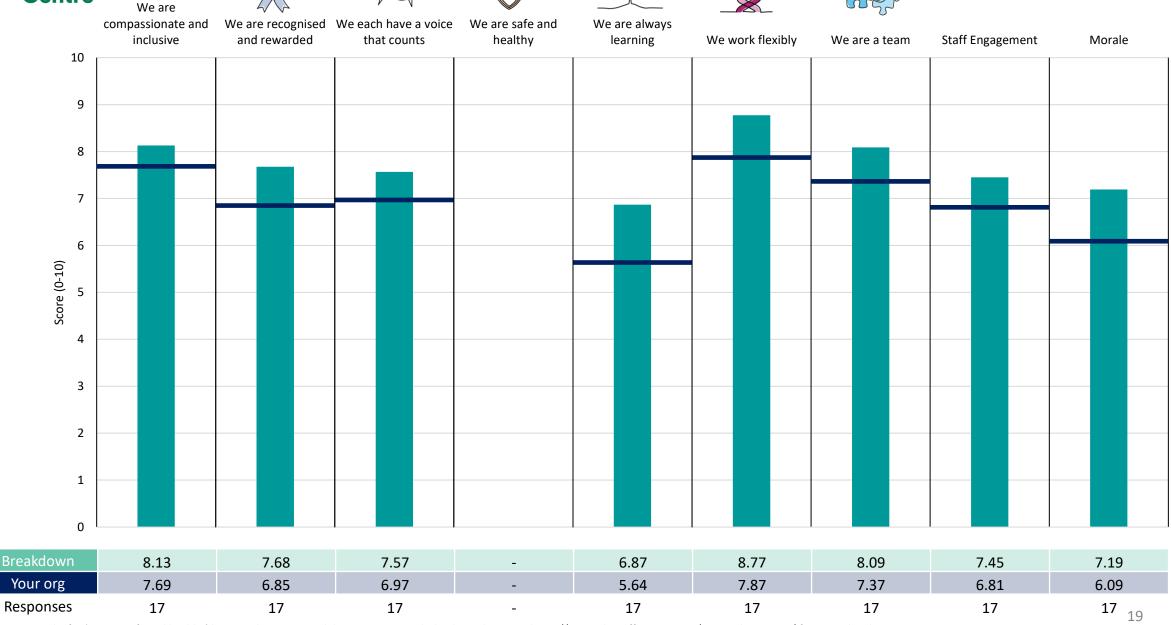

### CEO/Directors

This breakdown report for NHS Derby and Derbyshire ICB contains results by breakdown area for People Promise element and theme results from the 2023 NHS Staff Survey. These results are compared to the unweighted average for your organisation.

#### **Key features**

Breakdown type and breakdown name are specified in the header.

Breakdown results are presented in the context of the (unweighted) organisation average ('Your org'), so it is easy to tell if a breakdown area is performing better or worse than the organisation average. For all People Promise element and theme results, a higher score is a better result than a lower score

The number of responses feeding into each measures and sub-scores for the given breakdown is specified below the table containing the breakdown and trust scores.

! Note: when there are less than 10 responses in a group, results are suppressed to protect staff confidentiality, for some organisations this could mean that all breakdown results are suppressed.