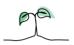

#### Finance

This breakdown report for NHS Derby and Derbyshire ICB contains results by breakdown area for People Promise element and theme results from the 2023 NHS Staff Survey. These results are compared to the unweighted average for your organisation.

#### **Key features**

Breakdown type and breakdown name are specified in the header.

Breakdown results are presented in the context of the (unweighted) organisation average ('Your org'), so it is easy to tell if a breakdown area is performing better or worse than the organisation average. For all People Promise element and theme results, a higher score is a better result than a lower score

The number of responses feeding into each measures and sub-scores for the given breakdown is specified below the table containing the breakdown and trust scores.

! Note: when there are less than 10 responses in a group, results are suppressed to protect staff confidentiality, for some organisations this could mean that all breakdown results are suppressed.