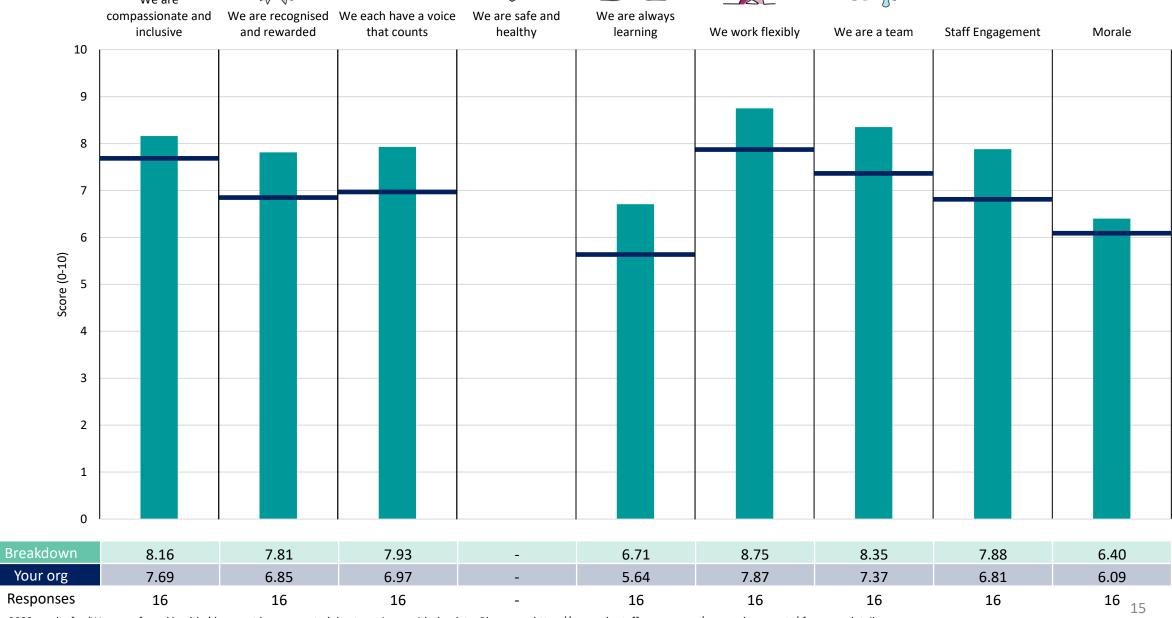

ied below the table containing the breakdown and trust scores.



! Note: when there are less than 10 responses in a group, results are suppressed to protect staff confidentiality, for some organisations this could mean that all breakdown results are suppressed.





### **Breakdowns 1**

NHS Derby and Derbyshire ICB 2023 NHS Staff Survey

### CEO/Directors





















#### **Corporate Affairs**











#### Finance





















#### Medical





















#### **Nursing and Quality**















#### Strategy & Planning



















### **Breakdowns 2**

NHS Derby and Derbyshire ICB 2023 NHS Staff Survey

#### **Contracting and Performance**















#### **Corporate Delivery**













### Corporate Strategy and Development





















#### **Finance Commissioning**













#### Finance Planning and Reporting





















#### **GP** Commissioning and Development



































#### In Hospital Commissioning



































#### MHLD&CC





















#### **Medicines Order Line**





















#### Meds Mgt CD&P

































#### Nursing and Quality - Community





















#### Nursing and Quality - Corporate