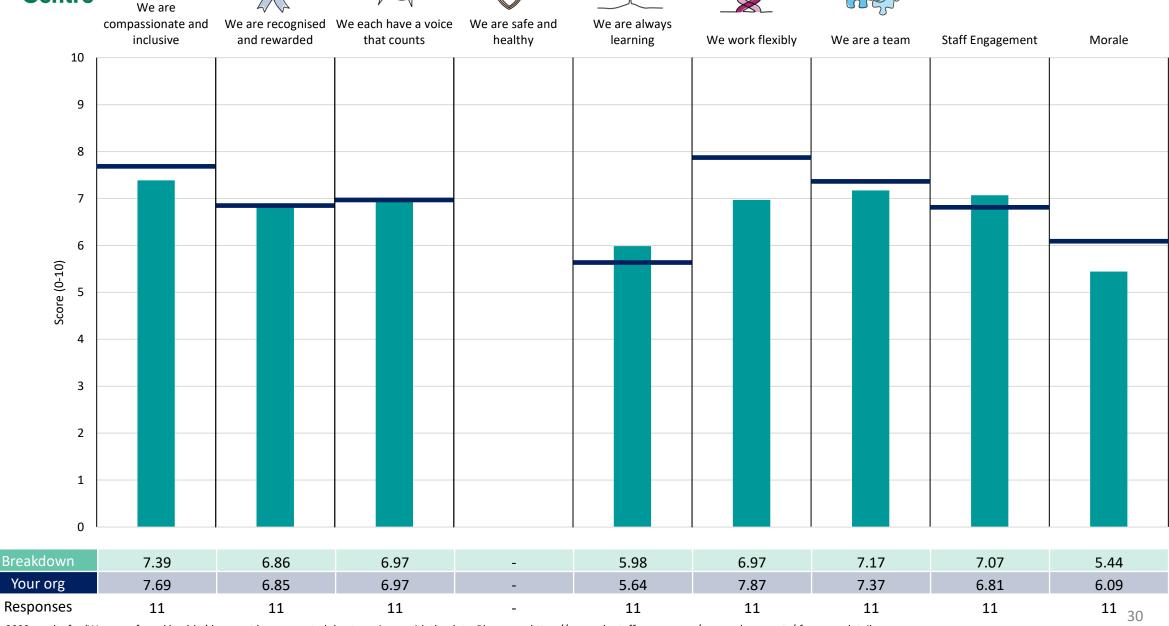

#### **Corporate Affairs**

This breakdown report for NHS Derby and Derbyshire ICB contains results by breakdown area for People Promise element and theme results from the 2023 NHS Staff Survey. These results are compared to the unweighted average for your organisation.

#### **Key features**

Breakdown type and breakdown name are specified in the header.

Breakdown results are presented in the context of the (unweighted) organisation average ('Your org'), so it is easy to tell if a breakdown area is performing better or worse than the organisation average. For all People Promise element and theme results, a higher score is a better result than a lower score

The number of responses feeding into each measures and sub-scores for the given breakdown is specified below the table containing the breakdown and trust scores.

! Note: when there are less than 10 responses in a group, results are suppressed to protect staff confidentiality, for some organisations this could mean that all breakdown results are suppressed.