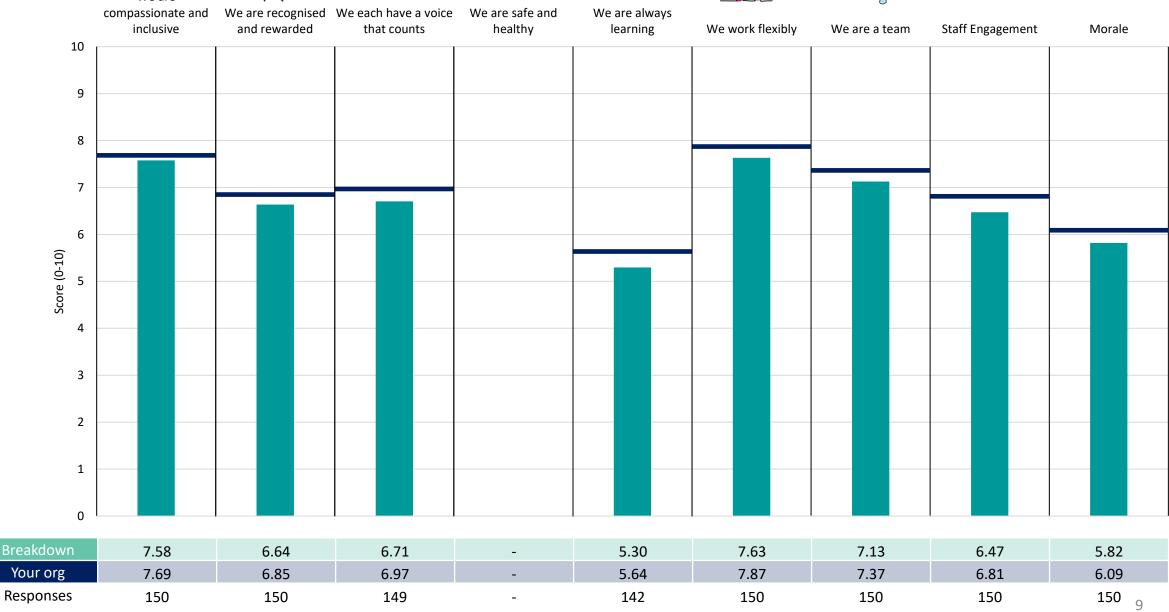

r org'), so it is easy to tell if a breakdown area is performing better or worse than the organisation average. For all People Promise element and theme results, a higher score is a better result than a lower score

The number of responses feeding into each measures and sub-scores for the given breakdown is specified below the table containing the breakdown and trust scores.



! Note: when there are less than 10 responses in a group, results are suppressed to protect staff confidentiality, for some organisations this could mean that all breakdown results are suppressed.





### **Breakdowns 1**

NHS Derby and Derbyshire ICB 2023 NHS Staff Survey

### CEO/Directors





















#### **Corporate Affairs**











#### Finance





















#### Medical





















#### **Nursing and Quality**















#### Strategy & Planning



















### **Breakdowns 2**

NHS Derby and Derbyshire ICB 2023 NHS Staff Survey

#### **Contracting and Performance**















#### **Corporate Delivery**













### Corporate Strategy and Development





















#### **Finance Commissioning**













#### Finance Planning and Reporting





















#### **GP** Commissioning and Development



































#### In Hospital Commissioning



































#### MHLD&CC





















#### **Medicines Order Line**





















#### Meds Mgt CD&P

































#### Nursing and Quality - Community





















#### Nursing and Quality - Corporate