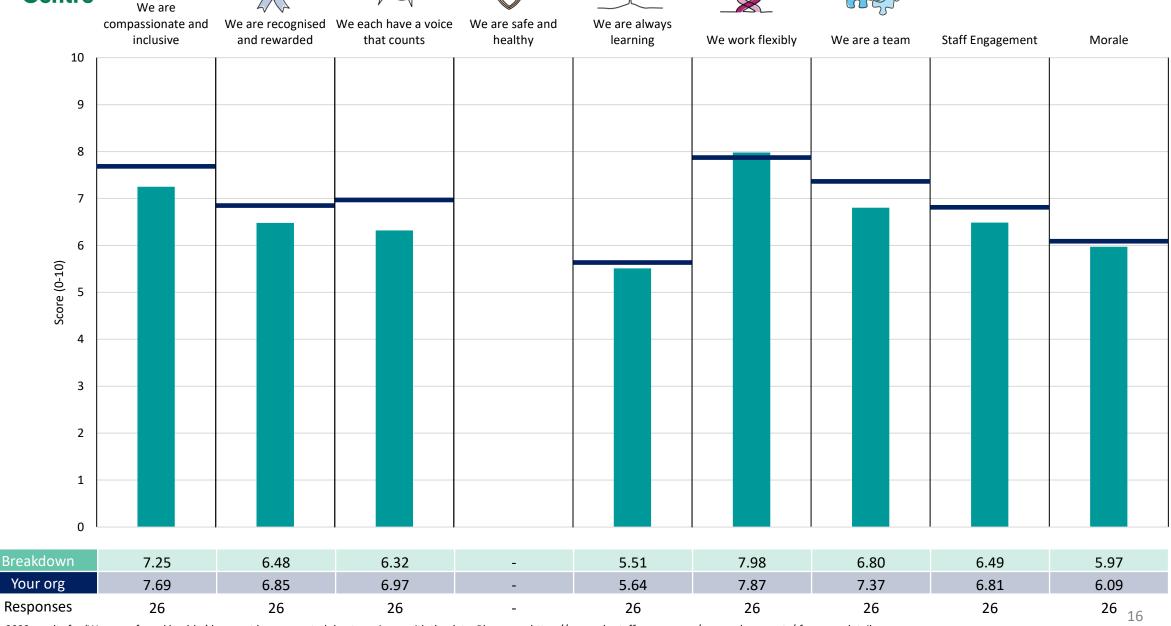

### CEO/Directors

This breakdown report for NHS Derby and Derbyshire ICB contains results by breakdown area for People Promise element and theme results from the 2023 NHS Staff Survey. These results are compared to the unweighted average for your organisation.

#### **Key features**

Breakdown type and breakdown name are specified in the header.

Breakdown results are presented in the context of the (unweighted) organisation average ('Your org'), so it is easy to tell if a breakdown area is performing better or worse than the organisation average. For all People Promise element and theme results, a higher score is a better result than a lower score

The number of responses feeding into each measures and sub-scores for the given breakdown is specified below the table containing the breakdown and trust scores.

! Note: when there are less than 10 responses in a group, results are suppressed to protect staff confidentiality, for some organisations this could mean that all breakdown results are suppressed.