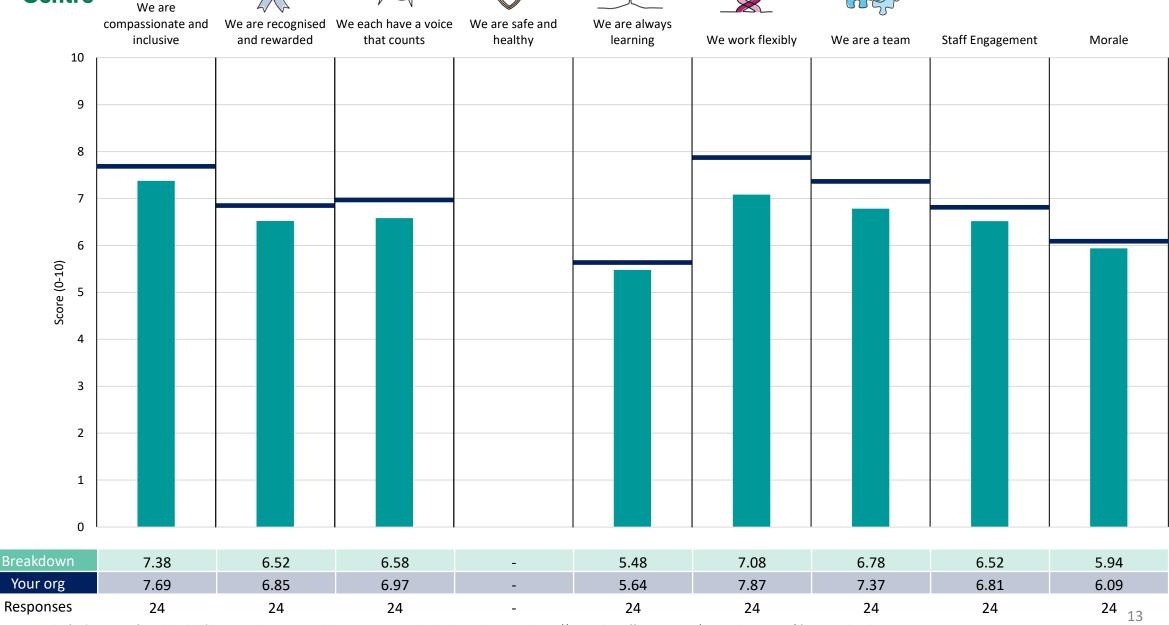

The number of responses feeding into each measures and sub-scores for the given breakdown is specified below the table containing the breakdown and trust scores.



! Note: when there are less than 10 responses in a group, results are suppressed to protect staff confidentiality, for some organisations this could mean that all breakdown results are suppressed.





### **Breakdowns 1**

NHS Derby and Derbyshire ICB 2023 NHS Staff Survey

### CEO/Directors





















#### **Corporate Affairs**











#### Finance





















#### Medical





















#### **Nursing and Quality**















#### Strategy & Planning



















### **Breakdowns 2**

NHS Derby and Derbyshire ICB 2023 NHS Staff Survey

#### **Contracting and Performance**















#### **Corporate Delivery**













### Corporate Strategy and Development





















#### **Finance Commissioning**













#### Finance Planning and Reporting





















#### **GP** Commissioning and Development



































#### In Hospital Commissioning



































#### MHLD&CC





















#### **Medicines Order Line**





















#### Meds Mgt CD&P

































#### Nursing and Quality - Community





















#### Nursing and Quality - Corporate