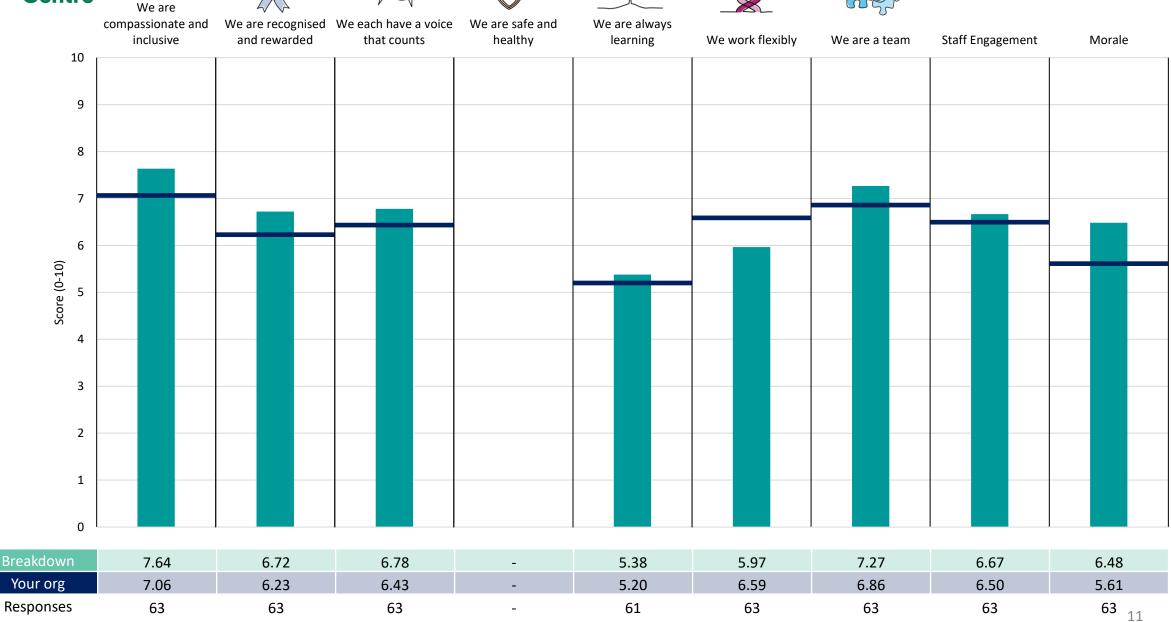

ter or worse than the organisation average. For all People Promise element and theme results, a higher score is a better result than a lower score

The number of responses feeding into each measures and sub-scores for the given breakdown is specified below the table containing the breakdown and trust scores.



! Note: when there are less than 10 responses in a group, results are suppressed to protect staff confidentiality, for some organisations this could mean that all breakdown results are suppressed.





## **Breakdowns 1**

NHS Birmingham and Solihull ICB 2023 NHS Staff Survey

#### CHC





















#### Delivery











#### **Executive Office**





















#### Finance and Strategy











#### Medical





















#### Medicine Management













#### NHSE POD





















#### Partnerships&Integration













#### Quality&Equity Improvement



















## **Breakdowns 2**

NHS Birmingham and Solihull ICB 2023 NHS Staff Survey

#### Other