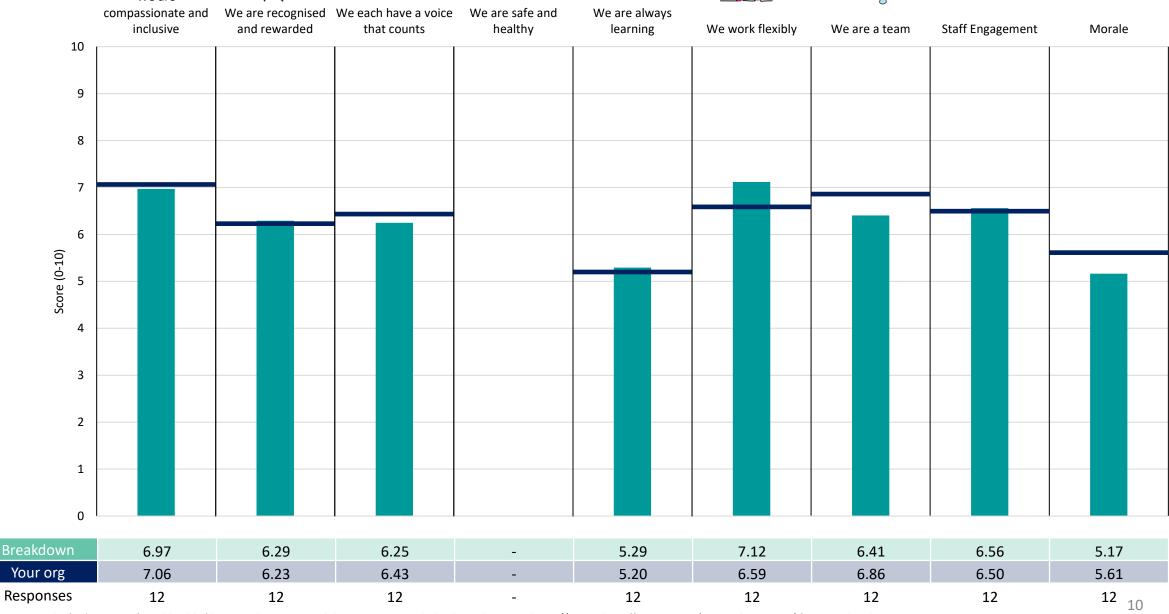

if a breakdown area is performing better or worse than the organisation average. For all People Promise element and theme results, a higher score is a better result than a lower score

The number of responses feeding into each measures and sub-scores for the given breakdown is specified below the table containing the breakdown and trust scores.



! Note: when there are less than 10 responses in a group, results are suppressed to protect staff confidentiality, for some organisations this could mean that all breakdown results are suppressed.





## **Breakdowns 1**

NHS Birmingham and Solihull ICB 2023 NHS Staff Survey

#### CHC





















#### Delivery











#### **Executive Office**





















#### Finance and Strategy











#### Medical





















#### Medicine Management













#### NHSE POD





















#### Partnerships&Integration













#### Quality&Equity Improvement



















## **Breakdowns 2**

NHS Birmingham and Solihull ICB 2023 NHS Staff Survey

#### Other