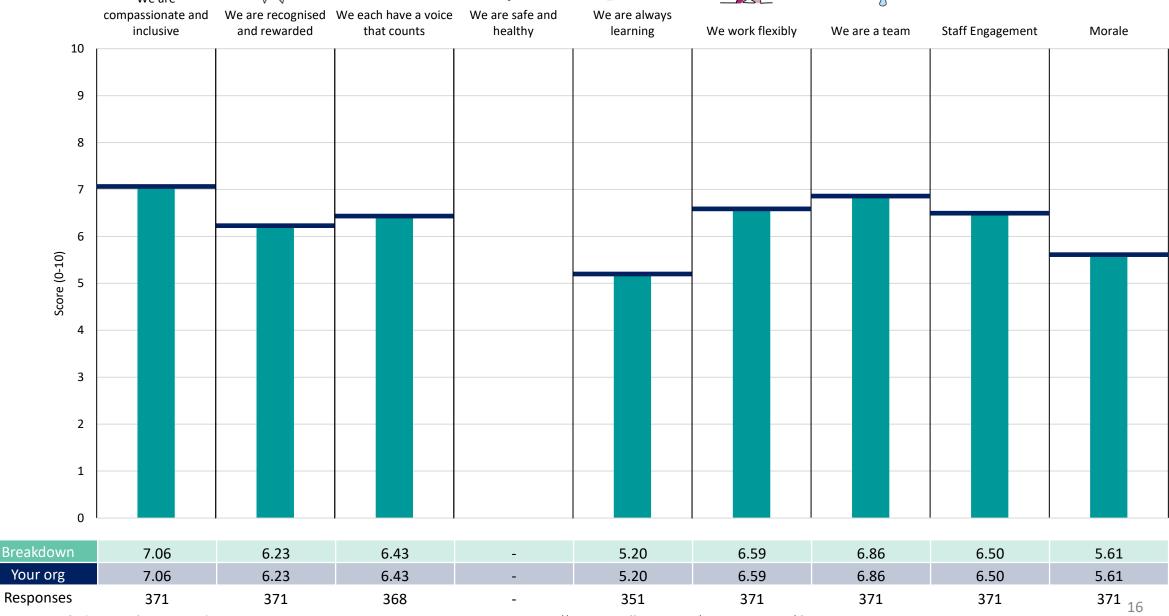

#### Other

#### **Key features**

Breakdown type and breakdown name are specified in the header.

Breakdown results are presented in the context of the (unweighted) organisation average ('Your org'), so it is easy to tell if a breakdown area is performing better or worse than the organisation average. For all People Promise element and theme results, a higher score is a better result than a lower score

The number of responses feeding into each measures and sub-scores for the given breakdown is specified below the table containing the breakdown and trust scores.

! Note: when there are less than 10 responses in a group, results are suppressed to protect staff confidentiality, for some organisations this could mean that all breakdown results are suppressed.