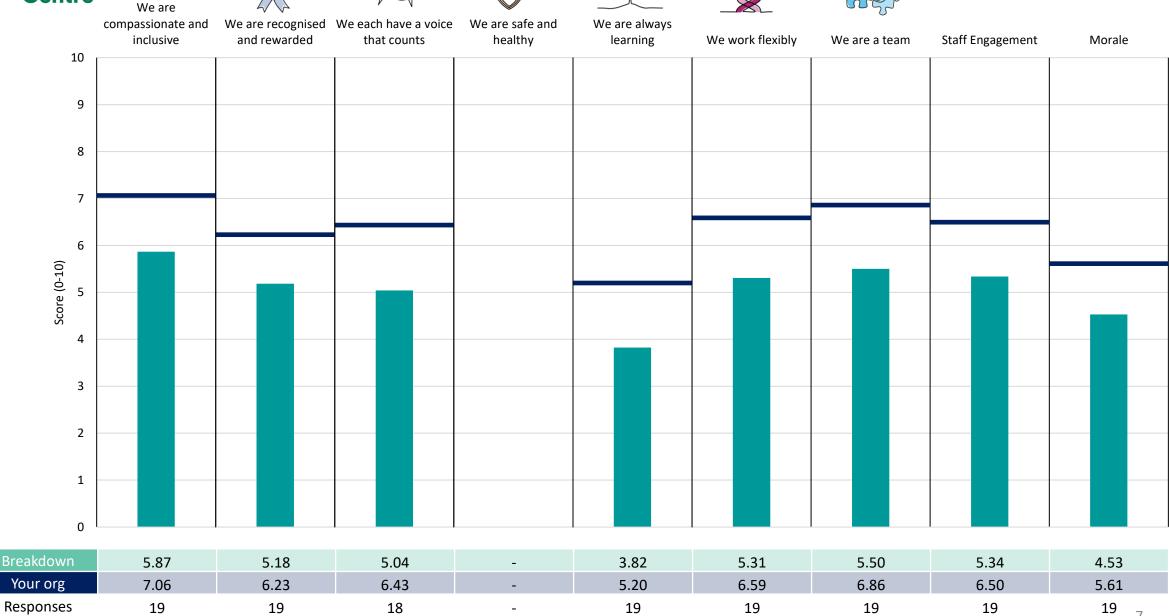

#### **Key features**

Breakdown type and breakdown name are specified in the header.

Breakdown results are presented in the context of the (unweighted) organisation average ('Your org'), so it is easy to tell if a breakdown area is performing better or worse than the organisation average. For all People Promise element and theme results, a higher score is a better result than a lower score

The number of responses feeding into each measures and sub-scores for the given breakdown is specified below the table containing the breakdown and trust scores.

! Note: when there are less than 10 responses in a group, results are suppressed to protect staff confidentiality, for some organisations this could mean that all breakdown results are suppressed.