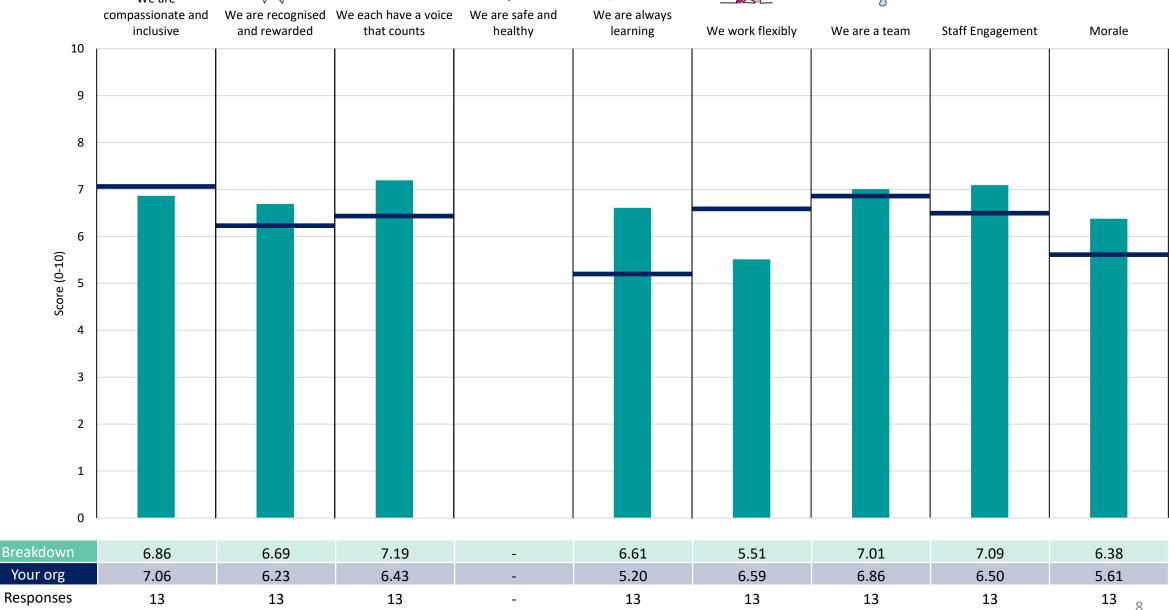

e (unweighted) organisation average ('Your org'), so it is easy to tell if a breakdown area is performing better or worse than the organisation average. For all People Promise element and theme results, a higher score is a better result than a lower score

The number of responses feeding into each measures and sub-scores for the given breakdown is specified below the table containing the breakdown and trust scores.



! Note: when there are less than 10 responses in a group, results are suppressed to protect staff confidentiality, for some organisations this could mean that all breakdown results are suppressed.





## **Breakdowns 1**

NHS Birmingham and Solihull ICB 2023 NHS Staff Survey

#### CHC





















#### Delivery











#### **Executive Office**





















#### Finance and Strategy











#### Medical





















#### Medicine Management













#### NHSE POD





















#### Partnerships&Integration













#### Quality&Equity Improvement



















## **Breakdowns 2**

NHS Birmingham and Solihull ICB 2023 NHS Staff Survey

#### Other