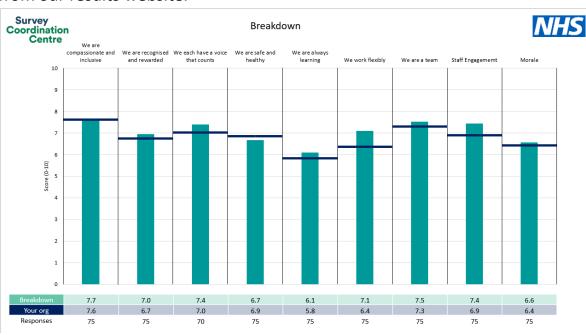

#### **Key features**

Breakdown type and breakdown name are specified in the header.

Breakdown results are presented in the context of the (unweighted) organisation average ('Your org'), so it is easy to tell if a breakdown area is performing better or worse than the organisation average. For all People Promise element and theme results, a higher score is a better result than a lower score

The number of responses feeding into each measures and sub-scores for the given breakdown is specified below the table containing the breakdown and trust scores.

! Note: when there are less than 10 responses in a group, results are suppressed to protect staff confidentiality, for some organisations this could mean that all breakdown results are suppressed.