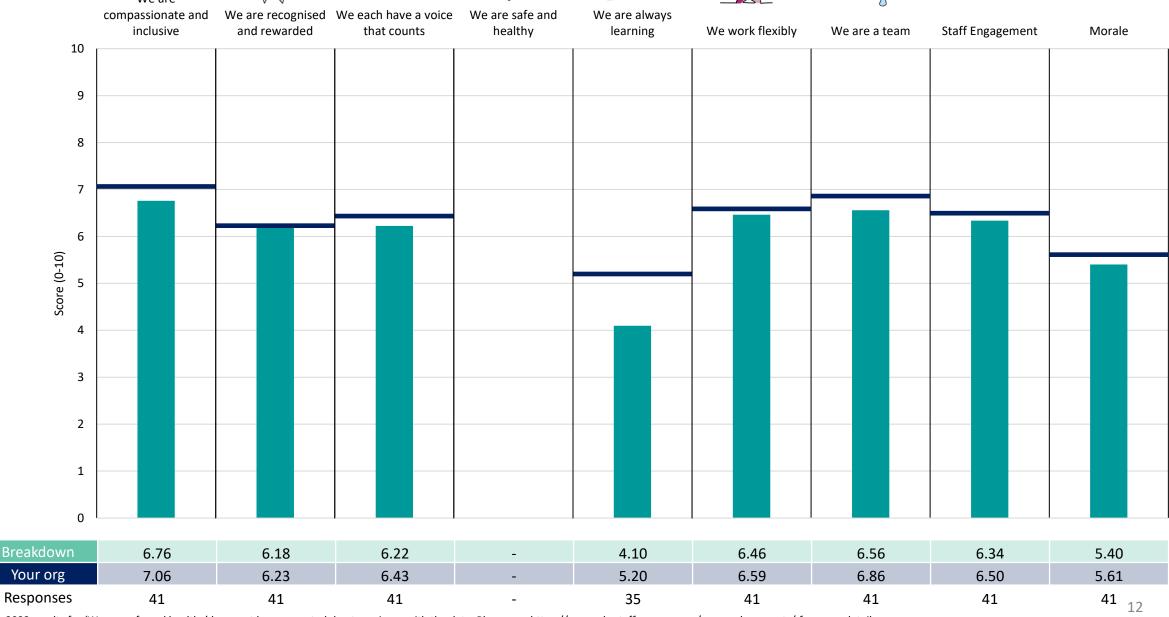

#### CHC

#### **Key features**

Breakdown type and breakdown name are specified in the header.

Breakdown results are presented in the context of the (unweighted) organisation average ('Your org'), so it is easy to tell if a breakdown area is performing better or worse than the organisation average. For all People Promise element and theme results, a higher score is a better result than a lower score

The number of responses feeding into each measures and sub-scores for the given breakdown is specified below the table containing the breakdown and trust scores.

! Note: when there are less than 10 responses in a group, results are suppressed to protect staff confidentiality, for some organisations this could mean that all breakdown results are suppressed.