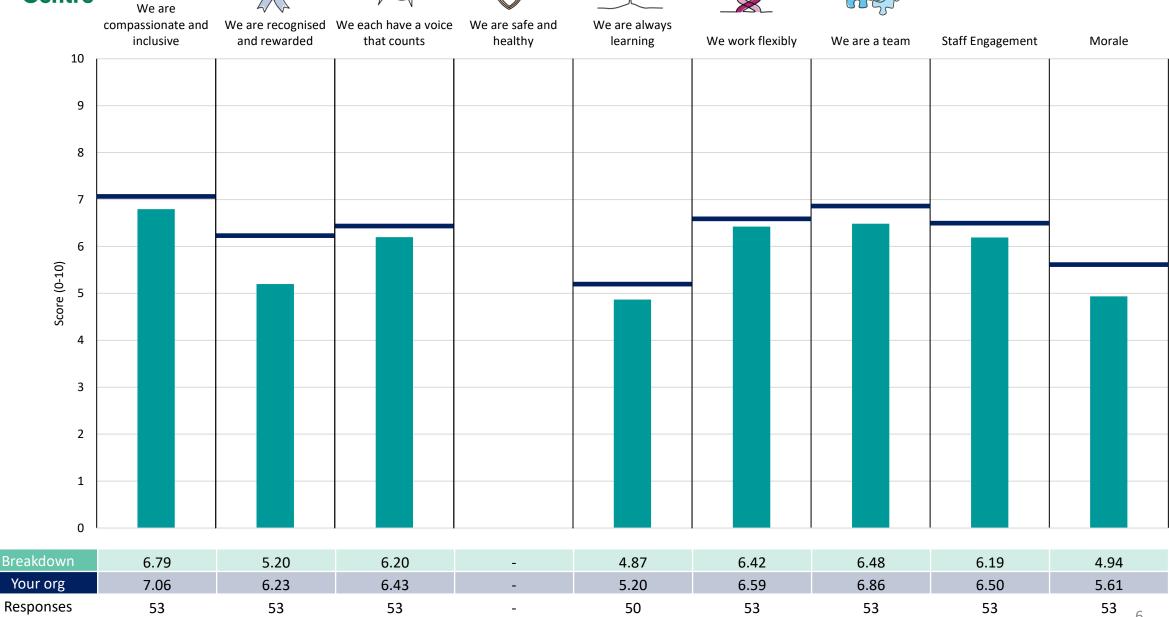

#### **Key features**

Breakdown type and breakdown name are specified in the header.

Breakdown results are presented in the context of the (unweighted) organisation average ('Your org'), so it is easy to tell if a breakdown area is performing better or worse than the organisation average. For all People Promise element and theme results, a higher score is a better result than a lower score

The number of responses feeding into each measures and sub-scores for the given breakdown is specified below the table containing the breakdown and trust scores.

! Note: when there are less than 10 responses in a group, results are suppressed to protect staff confidentiality, for some organisations this could mean that all breakdown results are suppressed.