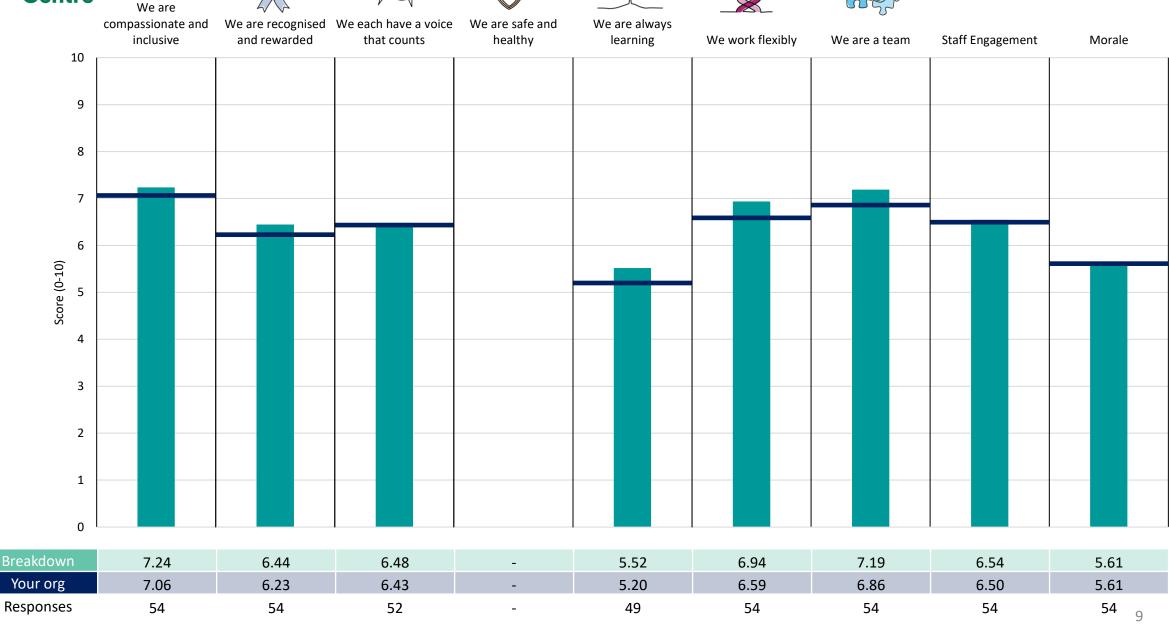

'Your org'), so it is easy to tell if a breakdown area is performing better or worse than the organisation average. For all People Promise element and theme results, a higher score is a better result than a lower score

The number of responses feeding into each measures and sub-scores for the given breakdown is specified below the table containing the breakdown and trust scores.



! Note: when there are less than 10 responses in a group, results are suppressed to protect staff confidentiality, for some organisations this could mean that all breakdown results are suppressed.





## **Breakdowns 1**

NHS Birmingham and Solihull ICB 2023 NHS Staff Survey

#### CHC





















#### Delivery











#### **Executive Office**





















#### Finance and Strategy











#### Medical





















#### Medicine Management













#### NHSE POD





















#### Partnerships&Integration













#### Quality&Equity Improvement



















## **Breakdowns 2**

NHS Birmingham and Solihull ICB 2023 NHS Staff Survey

#### Other