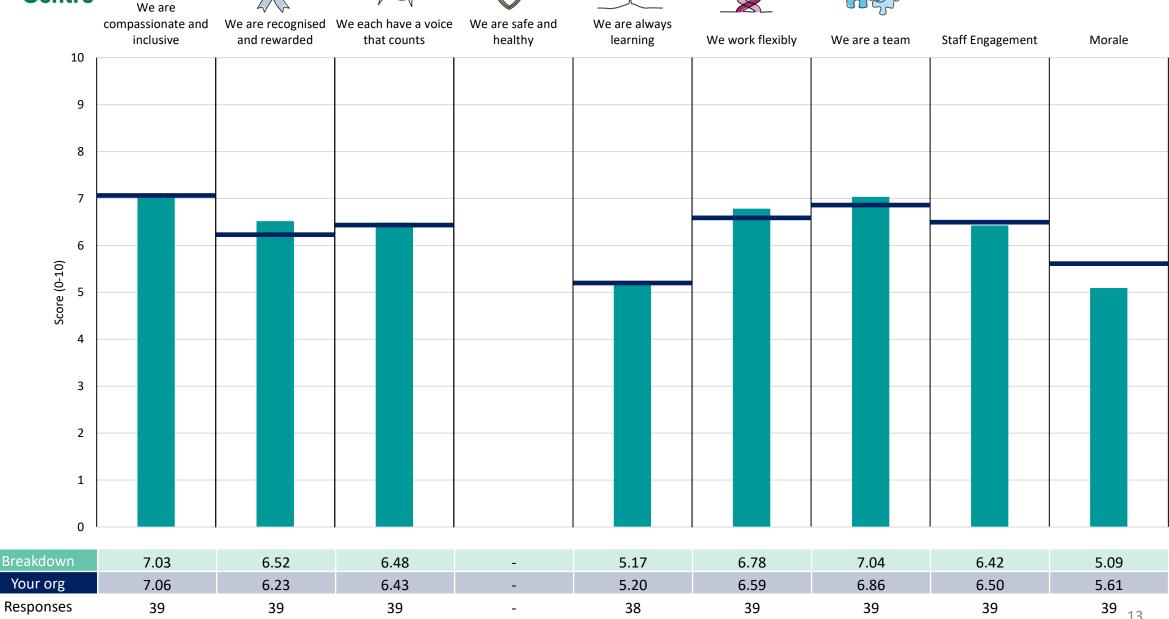

#### Quality&Equity Improvement

#### **Key features**

Breakdown type and breakdown name are specified in the header.

Breakdown results are presented in the context of the (unweighted) organisation average ('Your org'), so it is easy to tell if a breakdown area is performing better or worse than the organisation average. For all People Promise element and theme results, a higher score is a better result than a lower score

The number of responses feeding into each measures and sub-scores for the given breakdown is specified below the table containing the breakdown and trust scores.

! Note: when there are less than 10 responses in a group, results are suppressed to protect staff confidentiality, for some organisations this could mean that all breakdown results are suppressed.