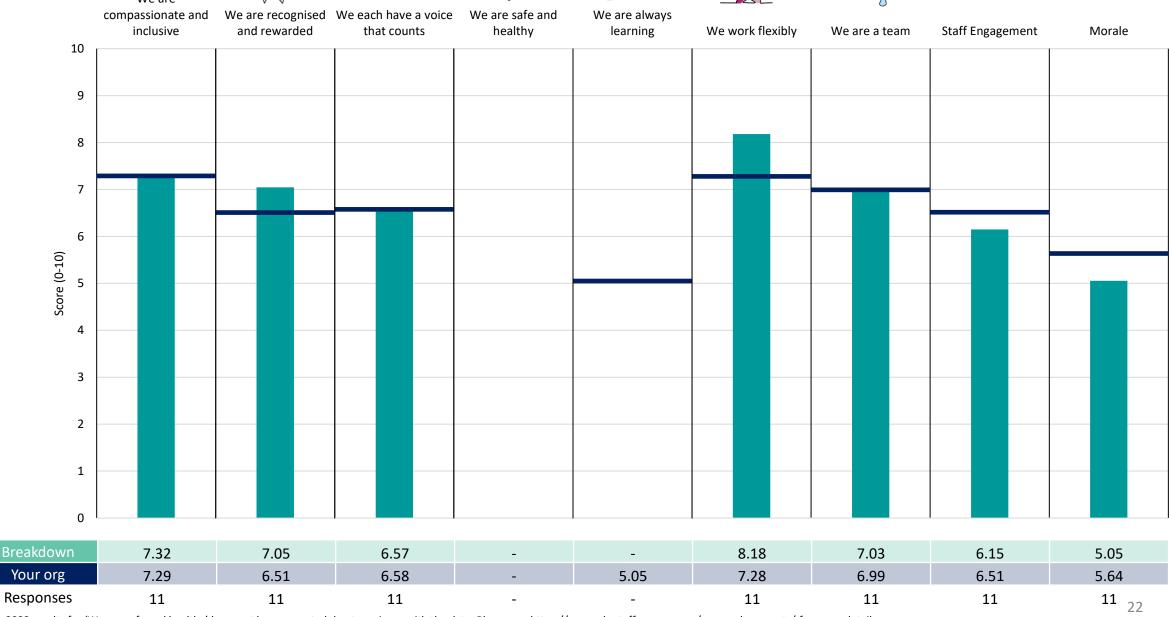

#### 465 Primary Care - L2

#### **Key features**

Breakdown type and breakdown name are specified in the header.

Breakdown results are presented in the context of the (unweighted) organisation average ('Your org'), so it is easy to tell if a breakdown area is performing better or worse than the organisation average. For all People Promise element and theme results, a higher score is a better result than a lower score

The number of responses feeding into each measures and sub-scores for the given breakdown is specified below the table containing the breakdown and trust scores.

! Note: when there are less than 10 responses in a group, results are suppressed to protect staff confidentiality, for some organisations this could mean that all breakdown results are suppressed.