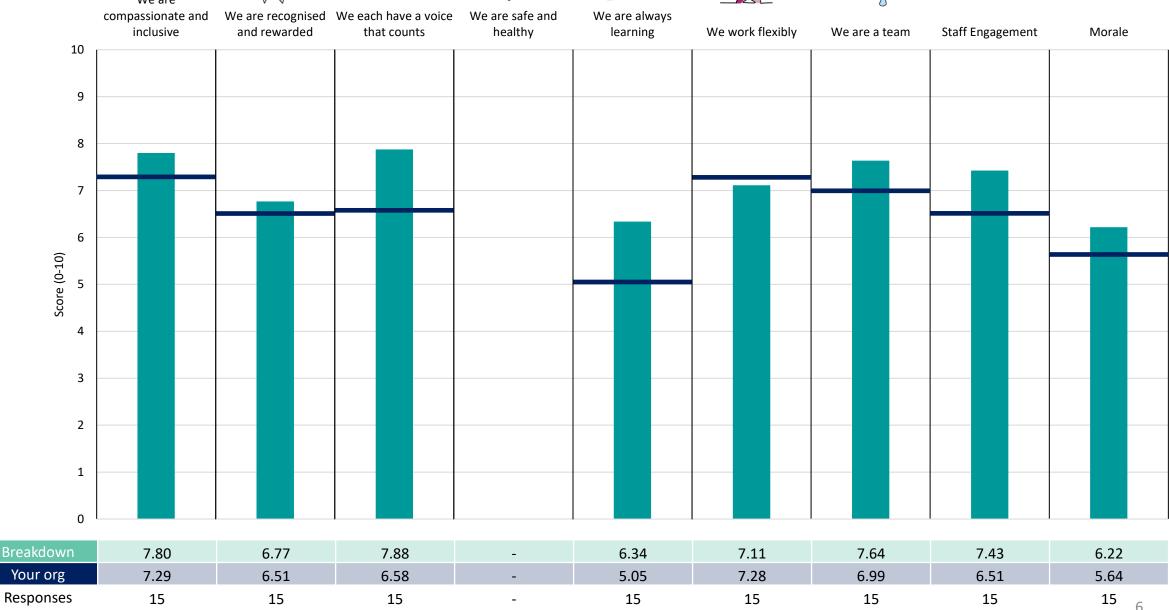

#### 465 Nursing and Quality - L2

#### **Key features**

Breakdown type and breakdown name are specified in the header.

Breakdown results are presented in the context of the (unweighted) organisation average ('Your org'), so it is easy to tell if a breakdown area is performing better or worse than the organisation average. For all People Promise element and theme results, a higher score is a better result than a lower score

The number of responses feeding into each measures and sub-scores for the given breakdown is specified below the table containing the breakdown and trust scores.

! Note: when there are less than 10 responses in a group, results are suppressed to protect staff confidentiality, for some organisations this could mean that all breakdown results are suppressed.