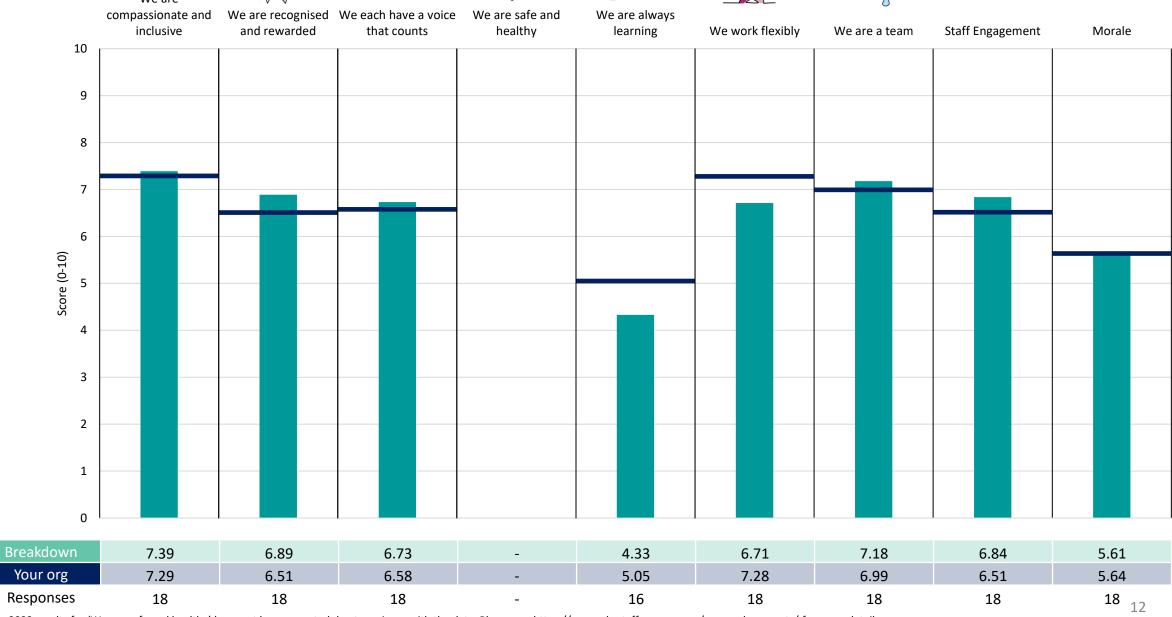

#### 465 Executive/Board - L2

#### **Key features**

Breakdown type and breakdown name are specified in the header.

Breakdown results are presented in the context of the (unweighted) organisation average ('Your org'), so it is easy to tell if a breakdown area is performing better or worse than the organisation average. For all People Promise element and theme results, a higher score is a better result than a lower score

The number of responses feeding into each measures and sub-scores for the given breakdown is specified below the table containing the breakdown and trust scores.

! Note: when there are less than 10 responses in a group, results are suppressed to protect staff confidentiality, for some organisations this could mean that all breakdown results are suppressed.