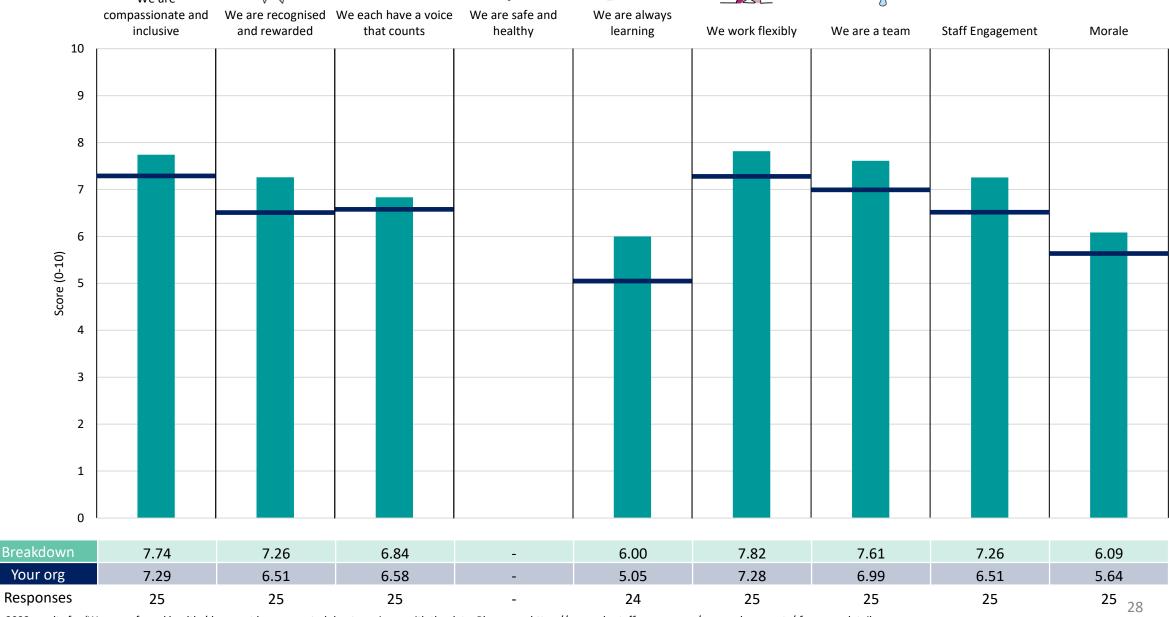

#### **Key features**

Breakdown type and breakdown name are specified in the header.

Breakdown results are presented in the context of the (unweighted) organisation average ('Your org'), so it is easy to tell if a breakdown area is performing better or worse than the organisation average. For all People Promise element and theme results, a higher score is a better result than a lower score

The number of responses feeding into each measures and sub-scores for the given breakdown is specified below the table containing the breakdown and trust scores.

! Note: when there are less than 10 responses in a group, results are suppressed to protect staff confidentiality, for some organisations this could mean that all breakdown results are suppressed.