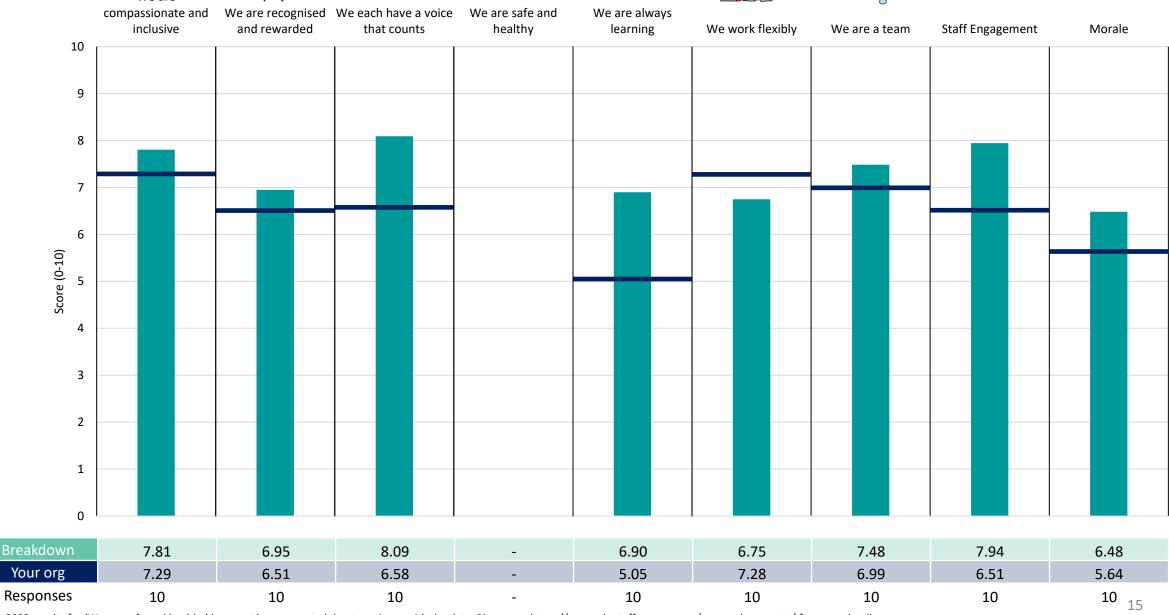

#### 465 People Development - L2

#### **Key features**

Breakdown type and breakdown name are specified in the header.

Breakdown results are presented in the context of the (unweighted) organisation average ('Your org'), so it is easy to tell if a breakdown area is performing better or worse than the organisation average. For all People Promise element and theme results, a higher score is a better result than a lower score

The number of responses feeding into each measures and sub-scores for the given breakdown is specified below the table containing the breakdown and trust scores.

! Note: when there are less than 10 responses in a group, results are suppressed to protect staff confidentiality, for some organisations this could mean that all breakdown results are suppressed.