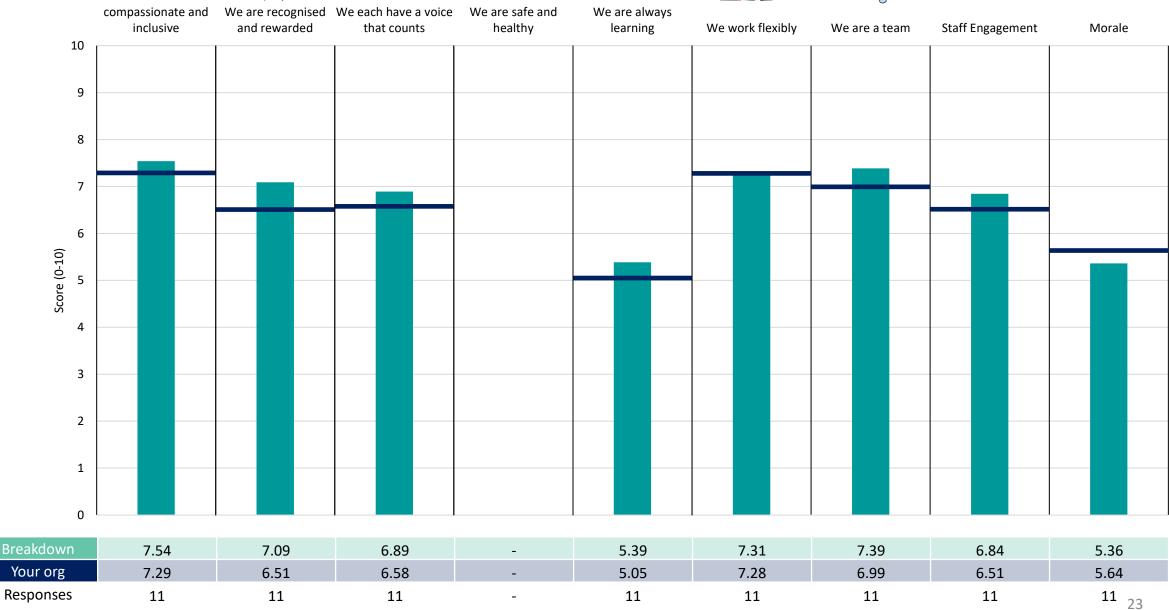

#### 465 Nursing and Quality - L2





















#### 465 People Development - L2





















#### 465 Primary Care - L2





















#### 465 System Assurance&Corp Serv L2





















#### 465 Transformation - L2

























## **Breakdowns 2**

NHS Bedfordshire, Luton and Milton Keynes ICB 2023 NHS Staff Survey

#### 465 CEO/Board - L3





















#### 465 Child, Young People & Maternity L3





















#### 465 Contracting - L3





























































#### 465 Individualised Care& Sys Flow L3





















#### 465 Medicines Mgmt & Optimisation L3





















#### 465 Mental Health and LD L3





















#### 465 People and Development Team - L3





















#### 465 Planned&Specialist Care & IFR





















#### 465 Primary Care - L3









































#### 465 Safeguarding - L3





















#### 465 Workforce Team - L3





















# Survey Coordination Centre