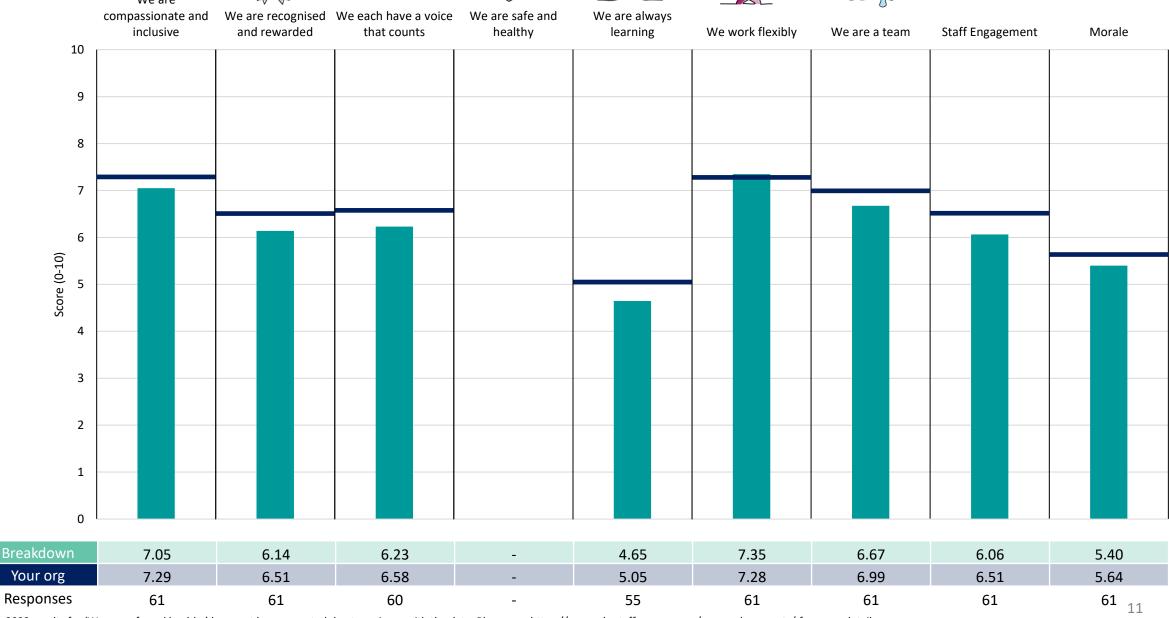

#### 465 Workforce Team - L3

#### **Key features**

Breakdown type and breakdown name are specified in the header.

Breakdown results are presented in the context of the (unweighted) organisation average ('Your org'), so it is easy to tell if a breakdown area is performing better or worse than the organisation average. For all People Promise element and theme results, a higher score is a better result than a lower score

The number of responses feeding into each measures and sub-scores for the given breakdown is specified below the table containing the breakdown and trust scores.

! Note: when there are less than 10 responses in a group, results are suppressed to protect staff confidentiality, for some organisations this could mean that all breakdown results are suppressed.