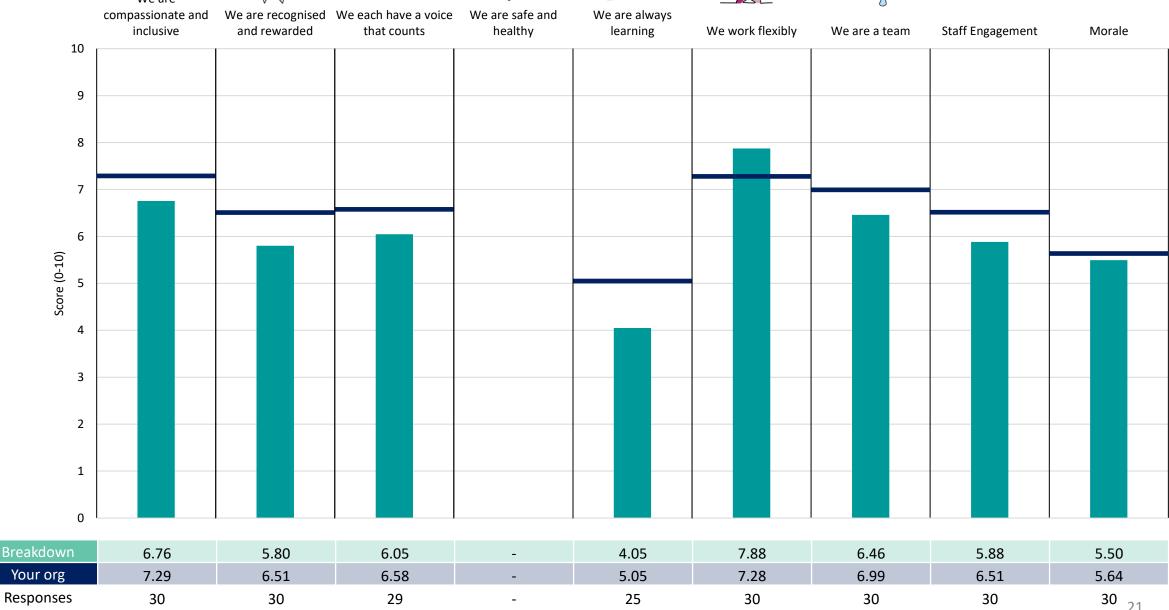

#### 465 People Development - L2

#### **Key features**

Breakdown type and breakdown name are specified in the header.

Breakdown results are presented in the context of the (unweighted) organisation average ('Your org'), so it is easy to tell if a breakdown area is performing better or worse than the organisation average. For all People Promise element and theme results, a higher score is a better result than a lower score

The number of responses feeding into each measures and sub-scores for the given breakdown is specified below the table containing the breakdown and trust scores.

! Note: when there are less than 10 responses in a group, results are suppressed to protect staff confidentiality, for some organisations this could mean that all breakdown results are suppressed.