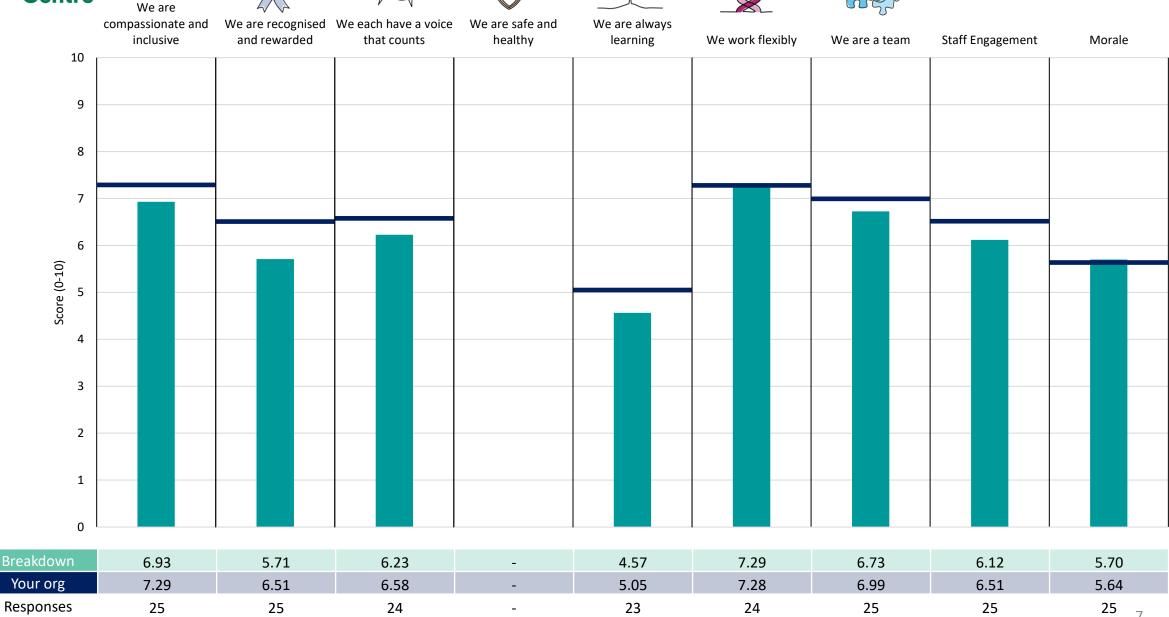

#### 465 People Development - L2

#### **Key features**

Breakdown type and breakdown name are specified in the header.

Breakdown results are presented in the context of the (unweighted) organisation average ('Your org'), so it is easy to tell if a breakdown area is performing better or worse than the organisation average. For all People Promise element and theme results, a higher score is a better result than a lower score

The number of responses feeding into each measures and sub-scores for the given breakdown is specified below the table containing the breakdown and trust scores.

! Note: when there are less than 10 responses in a group, results are suppressed to protect staff confidentiality, for some organisations this could mean that all breakdown results are suppressed.