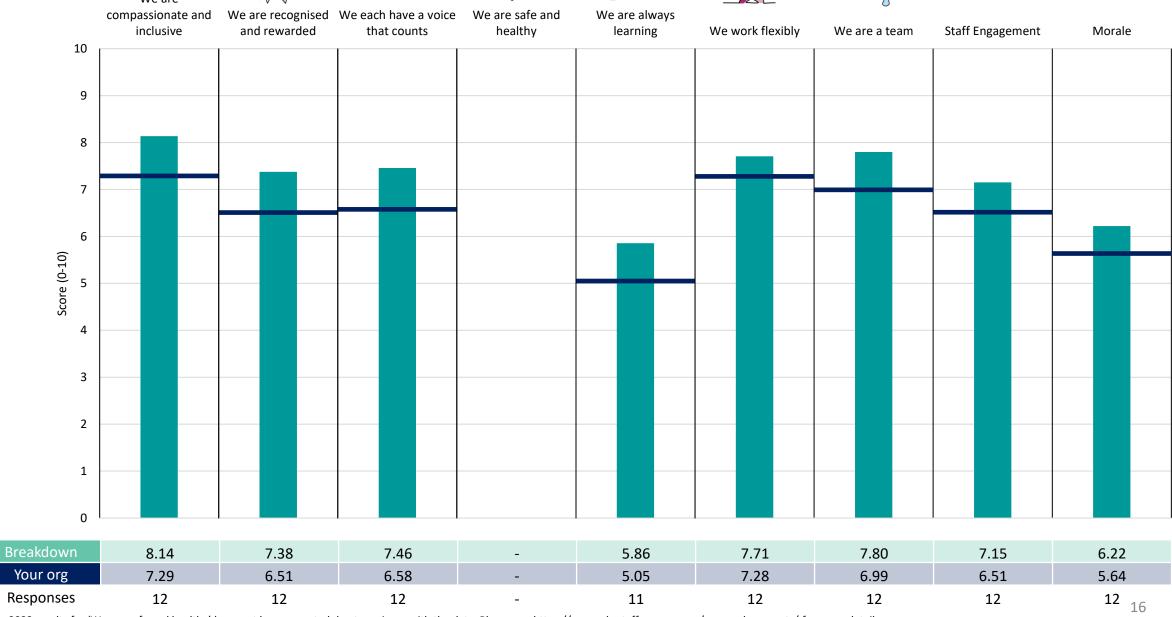

#### 465 Primary Care - L2

#### **Key features**

Breakdown type and breakdown name are specified in the header.

Breakdown results are presented in the context of the (unweighted) organisation average ('Your org'), so it is easy to tell if a breakdown area is performing better or worse than the organisation average. For all People Promise element and theme results, a higher score is a better result than a lower score

The number of responses feeding into each measures and sub-scores for the given breakdown is specified below the table containing the breakdown and trust scores.

! Note: when there are less than 10 responses in a group, results are suppressed to protect staff confidentiality, for some organisations this could mean that all breakdown results are suppressed.