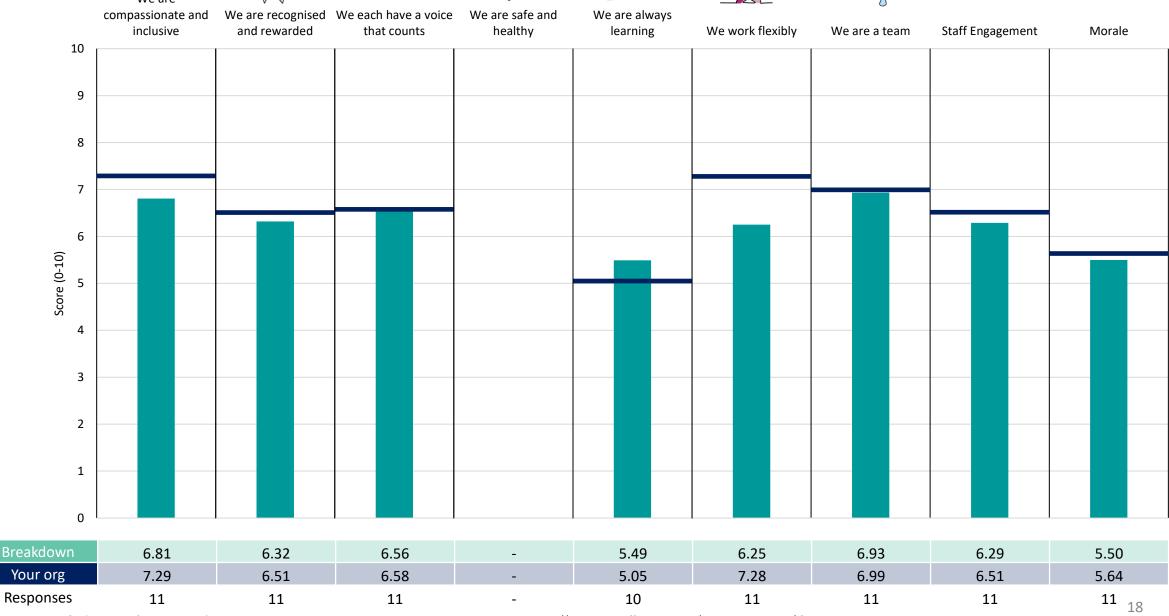

#### 465 Nursing and Quality - L2

#### **Key features**

Breakdown type and breakdown name are specified in the header.

Breakdown results are presented in the context of the (unweighted) organisation average ('Your org'), so it is easy to tell if a breakdown area is performing better or worse than the organisation average. For all People Promise element and theme results, a higher score is a better result than a lower score

The number of responses feeding into each measures and sub-scores for the given breakdown is specified below the table containing the breakdown and trust scores.

! Note: when there are less than 10 responses in a group, results are suppressed to protect staff confidentiality, for some organisations this could mean that all breakdown results are suppressed.