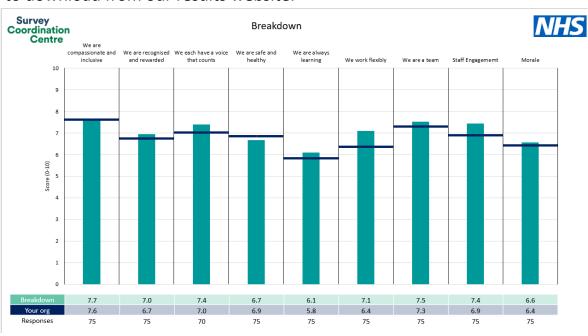

#### 465 Executive/Board - L2

#### **Key features**

Breakdown type and breakdown name are specified in the header.

Breakdown results are presented in the context of the (unweighted) organisation average ('Your org'), so it is easy to tell if a breakdown area is performing better or worse than the organisation average. For all People Promise element and theme results, a higher score is a better result than a lower score

The number of responses feeding into each measures and sub-scores for the given breakdown is specified below the table containing the breakdown and trust scores.

! Note: when there are less than 10 responses in a group, results are suppressed to protect staff confidentiality, for some organisations this could mean that all breakdown results are suppressed.