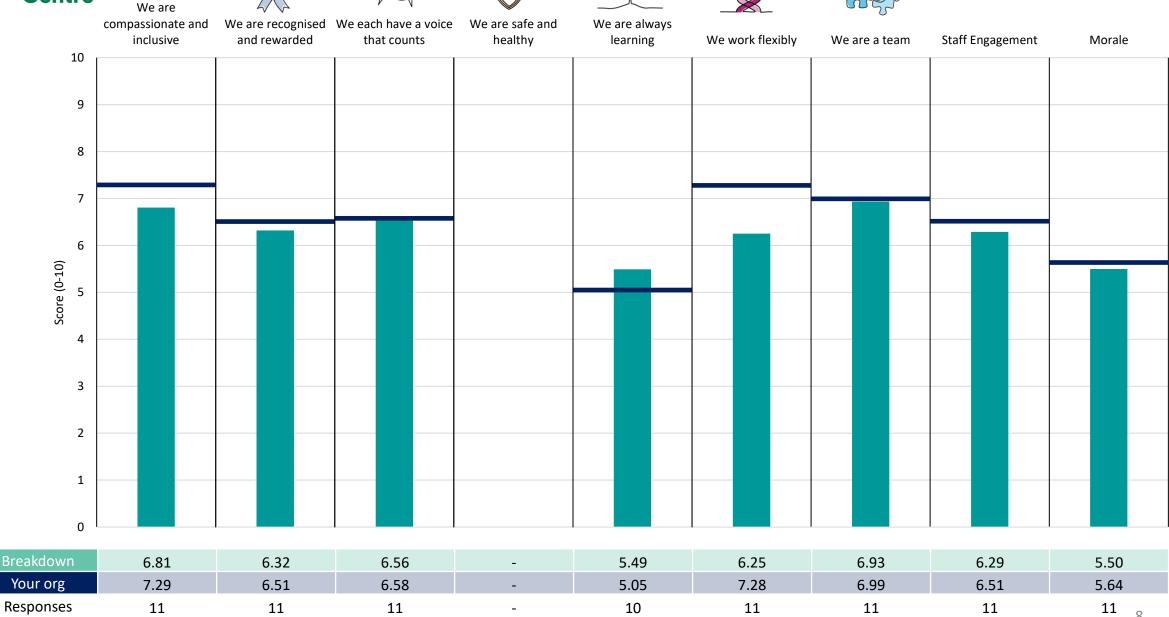

#### 465 Executive/Board - L2

#### **Key features**

Breakdown type and breakdown name are specified in the header.

Breakdown results are presented in the context of the (unweighted) organisation average ('Your org'), so it is easy to tell if a breakdown area is performing better or worse than the organisation average. For all People Promise element and theme results, a higher score is a better result than a lower score

The number of responses feeding into each measures and sub-scores for the given breakdown is specified below the table containing the breakdown and trust scores.

! Note: when there are less than 10 responses in a group, results are suppressed to protect staff confidentiality, for some organisations this could mean that all breakdown results are suppressed.