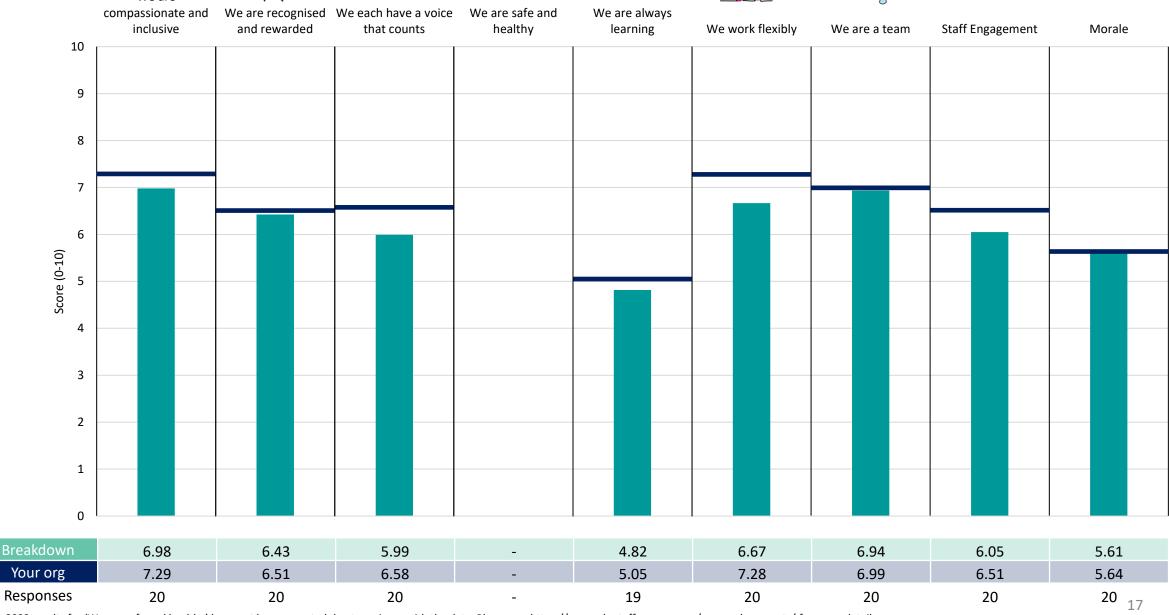

#### 465 Executive/Board - L2

#### **Key features**

Breakdown type and breakdown name are specified in the header.

Breakdown results are presented in the context of the (unweighted) organisation average ('Your org'), so it is easy to tell if a breakdown area is performing better or worse than the organisation average. For all People Promise element and theme results, a higher score is a better result than a lower score

The number of responses feeding into each measures and sub-scores for the given breakdown is specified below the table containing the breakdown and trust scores.

! Note: when there are less than 10 responses in a group, results are suppressed to protect staff confidentiality, for some organisations this could mean that all breakdown results are suppressed.