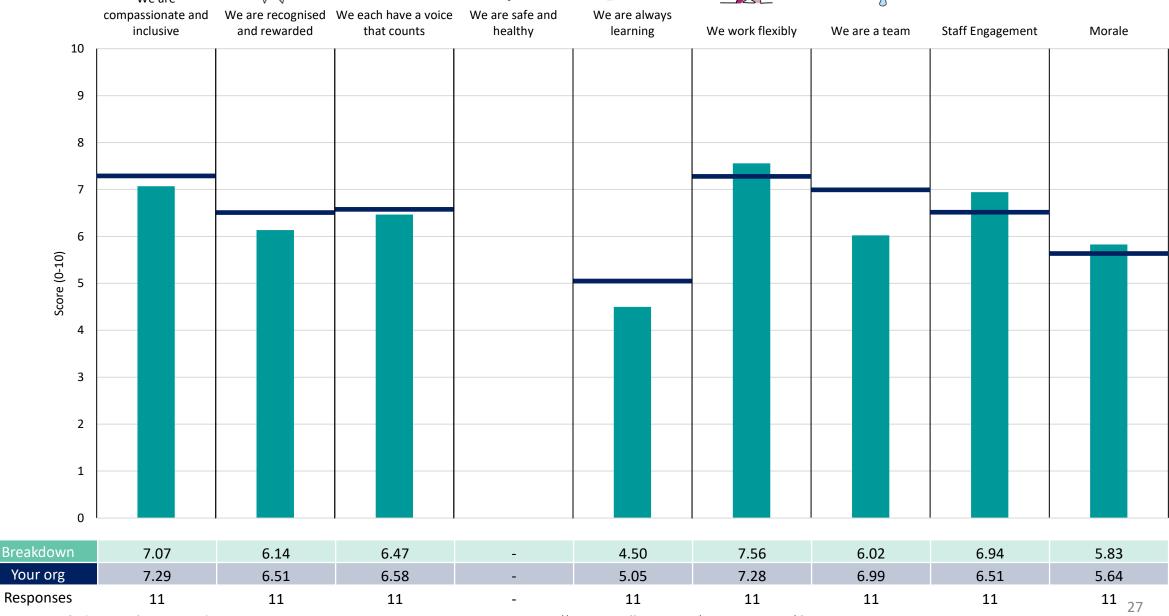

#### **Key features**

Breakdown type and breakdown name are specified in the header.

Breakdown results are presented in the context of the (unweighted) organisation average ('Your org'), so it is easy to tell if a breakdown area is performing better or worse than the organisation average. For all People Promise element and theme results, a higher score is a better result than a lower score

The number of responses feeding into each measures and sub-scores for the given breakdown is specified below the table containing the breakdown and trust scores.

! Note: when there are less than 10 responses in a group, results are suppressed to protect staff confidentiality, for some organisations this could mean that all breakdown results are suppressed.