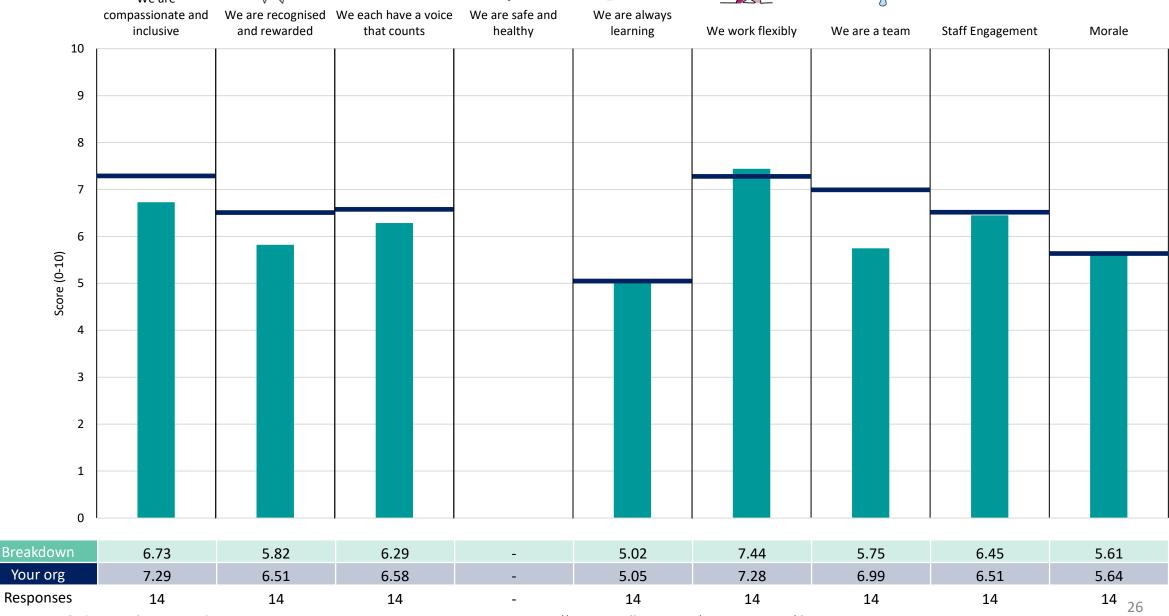

are - L2





















#### 465 System Assurance&Corp Serv L2





















#### 465 Transformation - L2

























## **Breakdowns 2**

NHS Bedfordshire, Luton and Milton Keynes ICB 2023 NHS Staff Survey

#### 465 CEO/Board - L3





















#### 465 Child, Young People & Maternity L3





















#### 465 Contracting - L3





























































#### 465 Individualised Care& Sys Flow L3





















#### 465 Medicines Mgmt & Optimisation L3





















#### 465 Mental Health and LD L3





















#### 465 People and Development Team - L3





















#### 465 Planned&Specialist Care & IFR





















#### 465 Primary Care - L3









































#### 465 Safeguarding - L3





















#### 465 Workforce Team - L3





















# Survey Coordination Centre