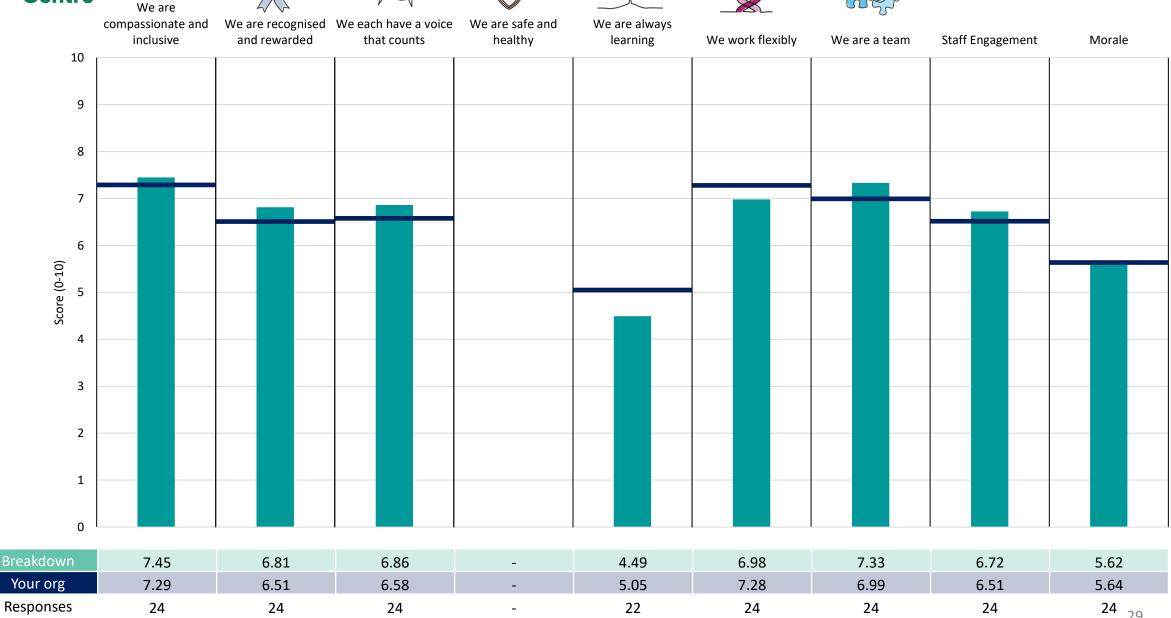

#### **Key features**

Breakdown type and breakdown name are specified in the header.

Breakdown results are presented in the context of the (unweighted) organisation average ('Your org'), so it is easy to tell if a breakdown area is performing better or worse than the organisation average. For all People Promise element and theme results, a higher score is a better result than a lower score

The number of responses feeding into each measures and sub-scores for the given breakdown is specified below the table containing the breakdown and trust scores.

! Note: when there are less than 10 responses in a group, results are suppressed to protect staff confidentiality, for some organisations this could mean that all breakdown results are suppressed.