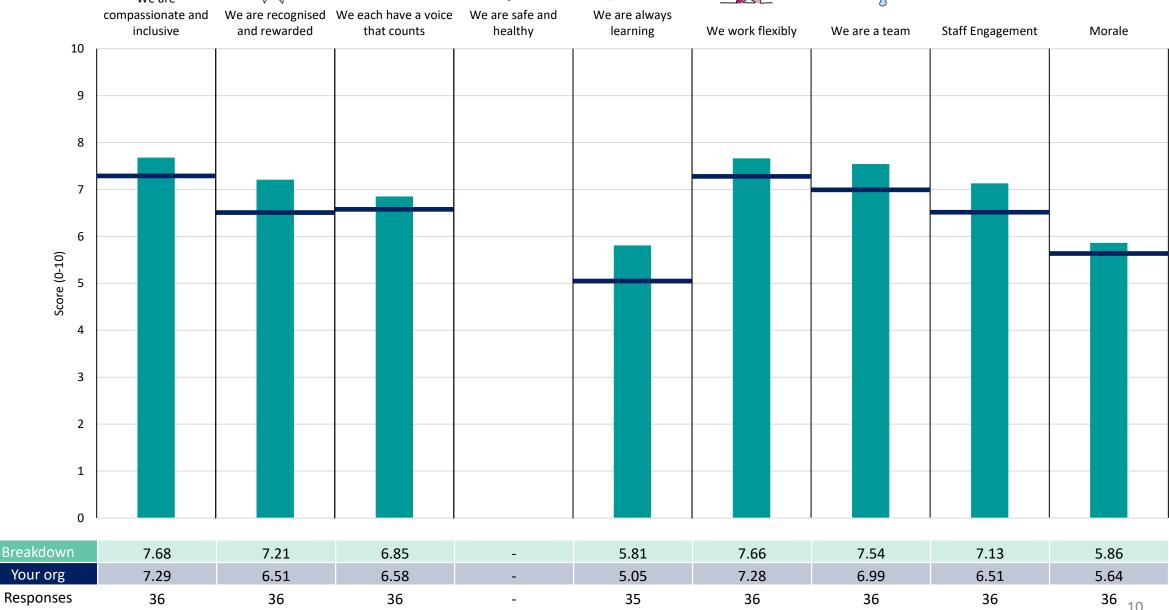

#### 465 Transformation - L2

#### **Key features**

Breakdown type and breakdown name are specified in the header.

Breakdown results are presented in the context of the (unweighted) organisation average ('Your org'), so it is easy to tell if a breakdown area is performing better or worse than the organisation average. For all People Promise element and theme results, a higher score is a better result than a lower score

The number of responses feeding into each measures and sub-scores for the given breakdown is specified below the table containing the breakdown and trust scores.

! Note: when there are less than 10 responses in a group, results are suppressed to protect staff confidentiality, for some organisations this could mean that all breakdown results are suppressed.