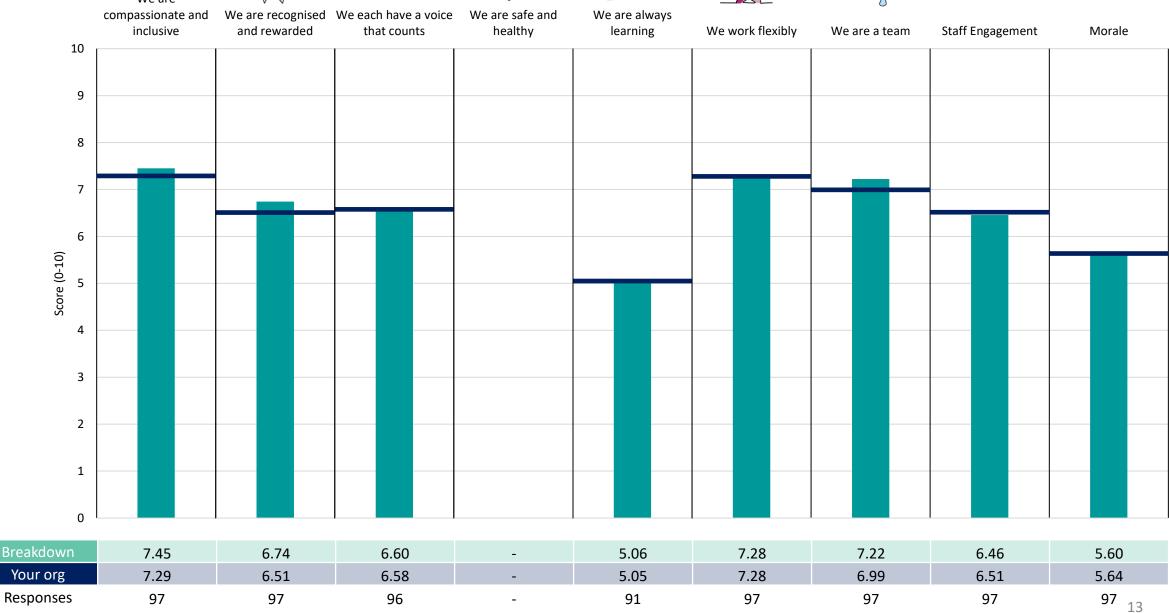

#### 465 Nursing and Quality - L2

#### **Key features**

Breakdown type and breakdown name are specified in the header.

Breakdown results are presented in the context of the (unweighted) organisation average ('Your org'), so it is easy to tell if a breakdown area is performing better or worse than the organisation average. For all People Promise element and theme results, a higher score is a better result than a lower score

The number of responses feeding into each measures and sub-scores for the given breakdown is specified below the table containing the breakdown and trust scores.

! Note: when there are less than 10 responses in a group, results are suppressed to protect staff confidentiality, for some organisations this could mean that all breakdown results are suppressed.