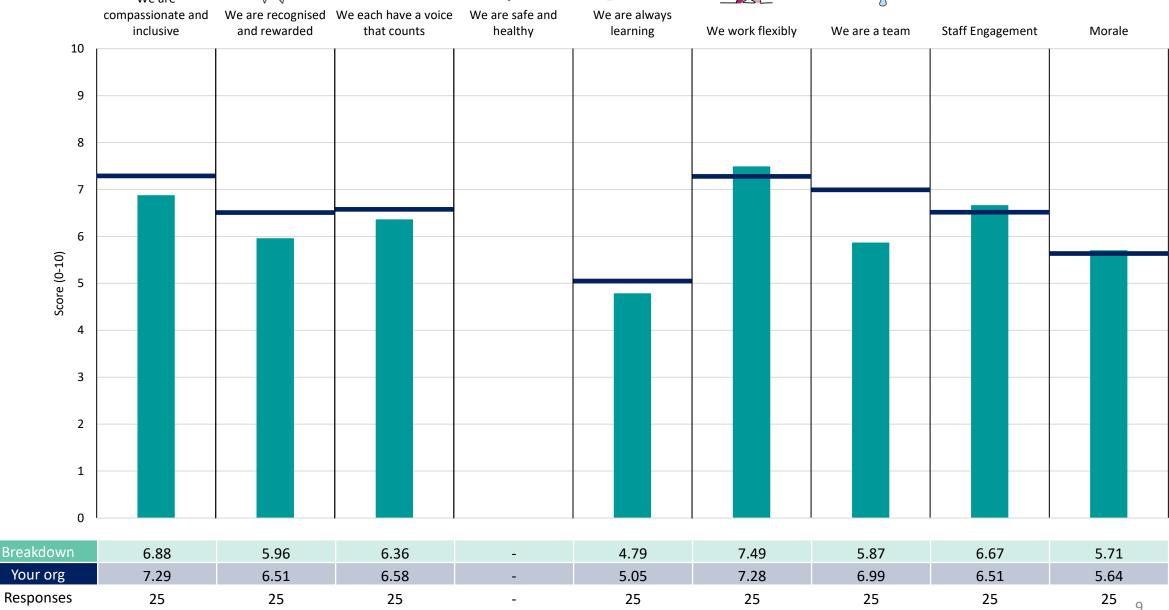

#### 465 Primary Care - L2

#### **Key features**

Breakdown type and breakdown name are specified in the header.

Breakdown results are presented in the context of the (unweighted) organisation average ('Your org'), so it is easy to tell if a breakdown area is performing better or worse than the organisation average. For all People Promise element and theme results, a higher score is a better result than a lower score

The number of responses feeding into each measures and sub-scores for the given breakdown is specified below the table containing the breakdown and trust scores.

! Note: when there are less than 10 responses in a group, results are suppressed to protect staff confidentiality, for some organisations this could mean that all breakdown results are suppressed.