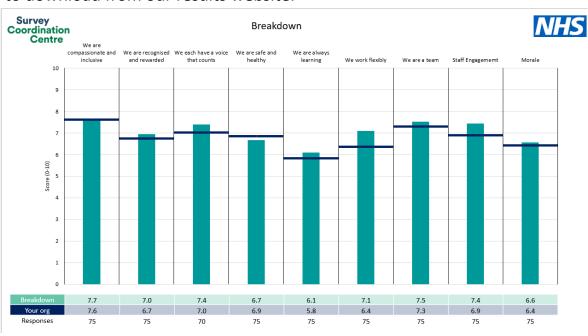

eport were provided and defined by NHS Herefordshire and Worcestershire ICB. Details of how the People Promise element and theme scores were calculated are included in the Technical Document, available to download from our results website.

#### **Key features**

Breakdown type and breakdown name are specified in the header.

Breakdown results are presented in the context of the (unweighted) organisation average ('Your org'), so it is easy to tell if a breakdown area is performing better or worse than the organisation average. For all People Promise element and theme results, a higher score is a better result than a lower score

The number of responses feeding into each measures and sub-scores for the given breakdown is specified below the table containing the breakdown and trust scores.



! Note: when there are less than 10 responses in a group, results are suppressed to protect staff confidentiality, for some organisations this could mean that all breakdown results are suppressed.

4





### **Breakdowns 1**

NHS Herefordshire and Worcestershire ICB 2023 NHS Staff Survey

#### **Executive Directorate**













#### Finance, Comms, Dig& Planning





















#### Medical, Nursing and Quality





















#### **Operations and Delivery**















#### System Dev, Strategy & Integration



















### **Breakdowns 2**

NHS Herefordshire and Worcestershire ICB 2023 NHS Staff Survey

#### **Communications and Engagement Team**



























#### **Corporate Services Team**











### Digital











#### **Executive Mana