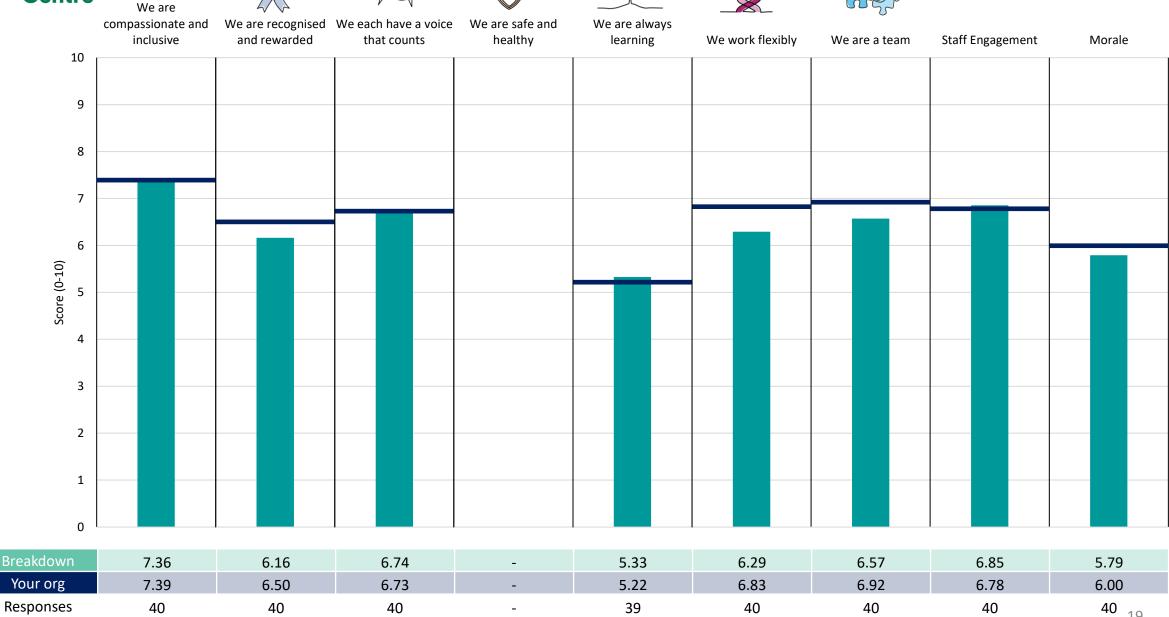

that all breakdown results are suppressed.

4





### **Breakdowns 1**

NHS Herefordshire and Worcestershire ICB 2023 NHS Staff Survey

#### **Executive Directorate**













#### Finance, Comms, Dig& Planning





















#### Medical, Nursing and Quality





















#### **Operations and Delivery**















#### System Dev, Strategy & Integration



















### **Breakdowns 2**

NHS Herefordshire and Worcestershire ICB 2023 NHS Staff Survey

#### **Communications and Engagement Team**



























#### **Corporate Services Team**











### Digital











#### **Executive Management Team**















#### Financial Planning & Assurance Team





















#### Mental Health, LD & Autism















































#### Pharmacy, Medicines and Policy Team





















#### Primary Care&Delegated Comm Team





















#### **Urgent& Emergency Care Operations**