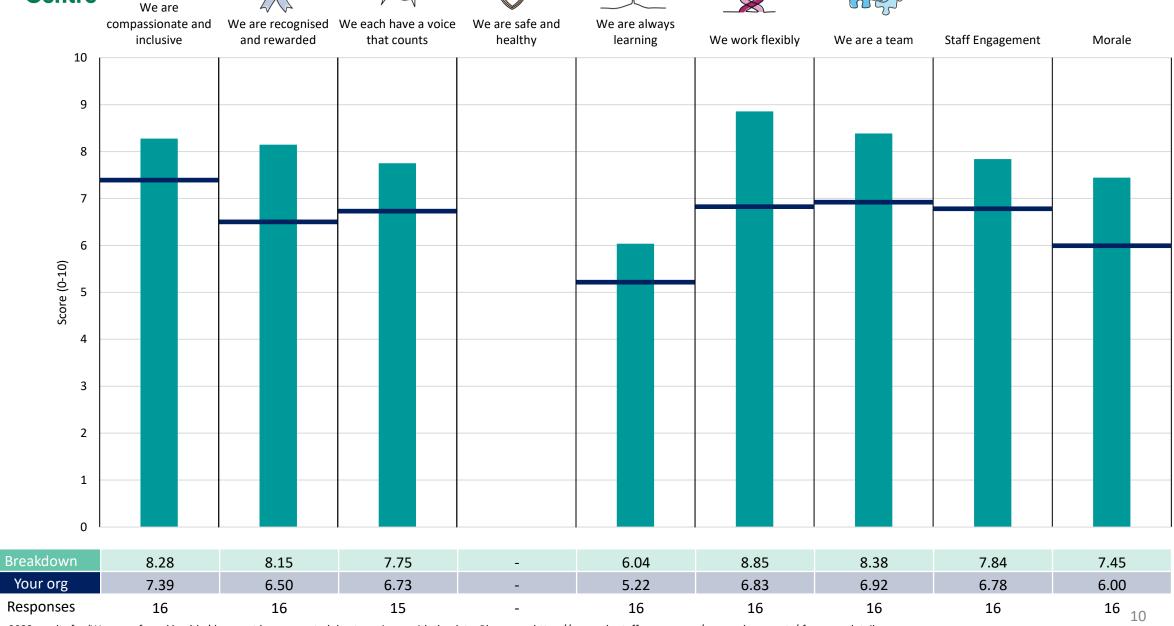

romise element and theme results, a higher score is a better result than a lower score

The number of responses feeding into each measures and sub-scores for the given breakdown is specified below the table containing the breakdown and trust scores.



! Note: when there are less than 10 responses in a group, results are suppressed to protect staff confidentiality, for some organisations this could mean that all breakdown results are suppressed.

4





### **Breakdowns 1**

NHS Herefordshire and Worcestershire ICB 2023 NHS Staff Survey

#### **Executive Directorate**













#### Finance, Comms, Dig& Planning





















#### Medical, Nursing and Quality





















#### **Operations and Delivery**















#### System Dev, Strategy & Integration



















### **Breakdowns 2**

NHS Herefordshire and Worcestershire ICB 2023 NHS Staff Survey

#### **Communications and Engagement Team**



























#### **Corporate Services Team**











### Digital











#### **Executive Management Team**















#### Financial Planning & Assurance Team





















#### Mental Health, LD & Autism















































#### Pharmacy, Medicines and Policy Team





















#### Primary Care&Delegated Comm Team





















#### **Urgent& Emergency Care Operations**