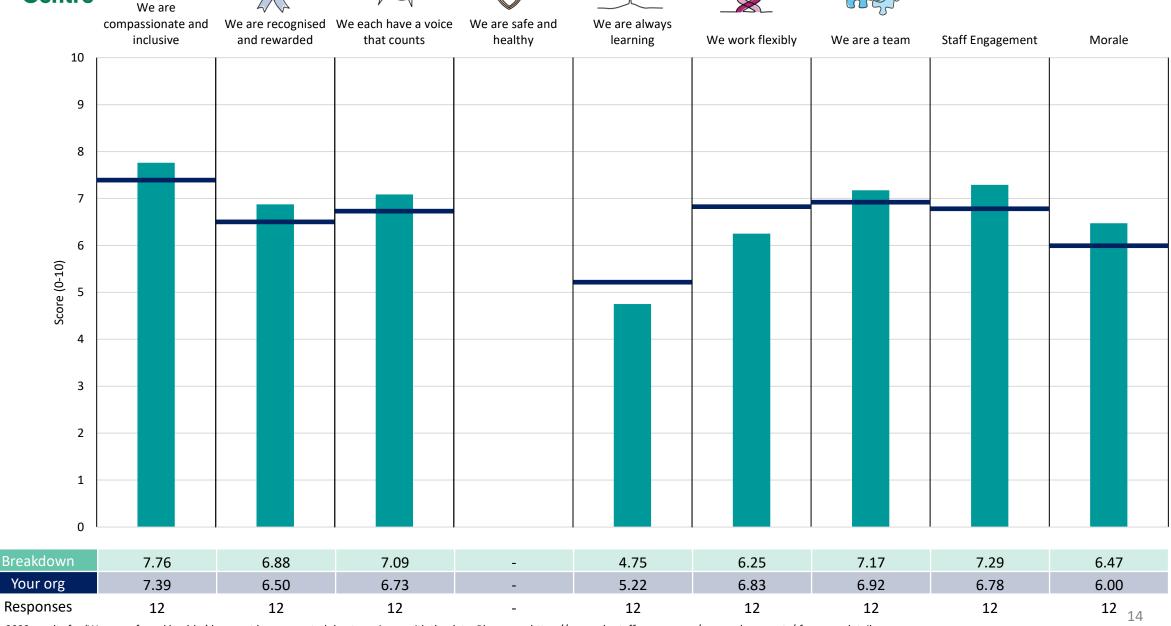

This breakdown report for NHS Herefordshire and Worcestershire ICB contains results by breakdown area for People Promise element and theme results from the 2023 NHS Staff Survey. These results are compared to the unweighted average for your organisation.

#### **Key features**

Breakdown type and breakdown name are specified in the header.

Breakdown results are presented in the context of the (unweighted) organisation average ('Your org'), so it is easy to tell if a breakdown area is performing better or worse than the organisation average. For all People Promise element and theme results, a higher score is a better result than a lower score

The number of responses feeding into each measures and sub-scores for the given breakdown is specified below the table containing the breakdown and trust scores.

! Note: when there are less than 10 responses in a group, results are suppressed to protect staff confidentiality, for some organisations this could mean that all breakdown results are suppressed.