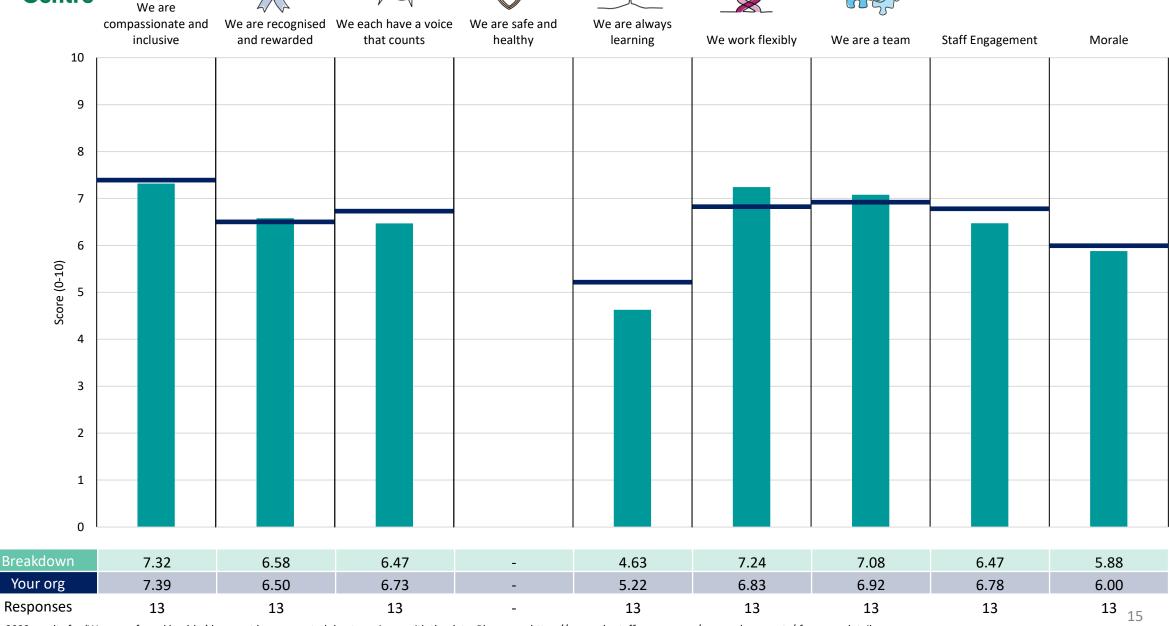

This breakdown report for NHS Herefordshire and Worcestershire ICB contains results by breakdown area for People Promise element and theme results from the 2023 NHS Staff Survey. These results are compared to the unweighted average for your organisation.

#### **Key features**

Breakdown type and breakdown name are specified in the header.

Breakdown results are presented in the context of the (unweighted) organisation average ('Your org'), so it is easy to tell if a breakdown area is performing better or worse than the organisation average. For all People Promise element and theme results, a higher score is a better result than a lower score

The number of responses feeding into each measures and sub-scores for the given breakdown is specified below the table containing the breakdown and trust scores.

! Note: when there are less than 10 responses in a group, results are suppressed to protect staff confidentiality, for some organisations this could mean that all breakdown results are suppressed.