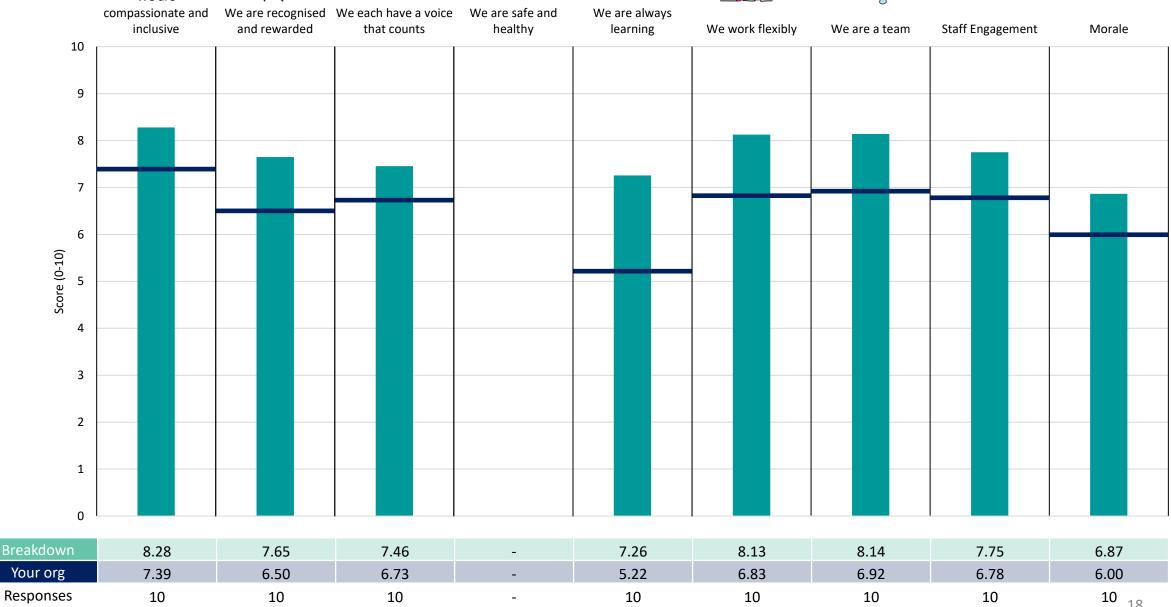

is could mean that all breakdown results are suppressed.

4





### **Breakdowns 1**

NHS Herefordshire and Worcestershire ICB 2023 NHS Staff Survey

#### **Executive Directorate**













#### Finance, Comms, Dig& Planning





















#### Medical, Nursing and Quality





















#### **Operations and Delivery**















#### System Dev, Strategy & Integration



















### **Breakdowns 2**

NHS Herefordshire and Worcestershire ICB 2023 NHS Staff Survey

#### **Communications and Engagement Team**



























#### **Corporate Services Team**











### Digital











#### **Executive Management Team**















#### Financial Planning & Assurance Team





















#### Mental Health, LD & Autism















































#### Pharmacy, Medicines and Policy Team





















#### Primary Care&Delegated Comm Team





















#### **Urgent& Emergency Care Operations**