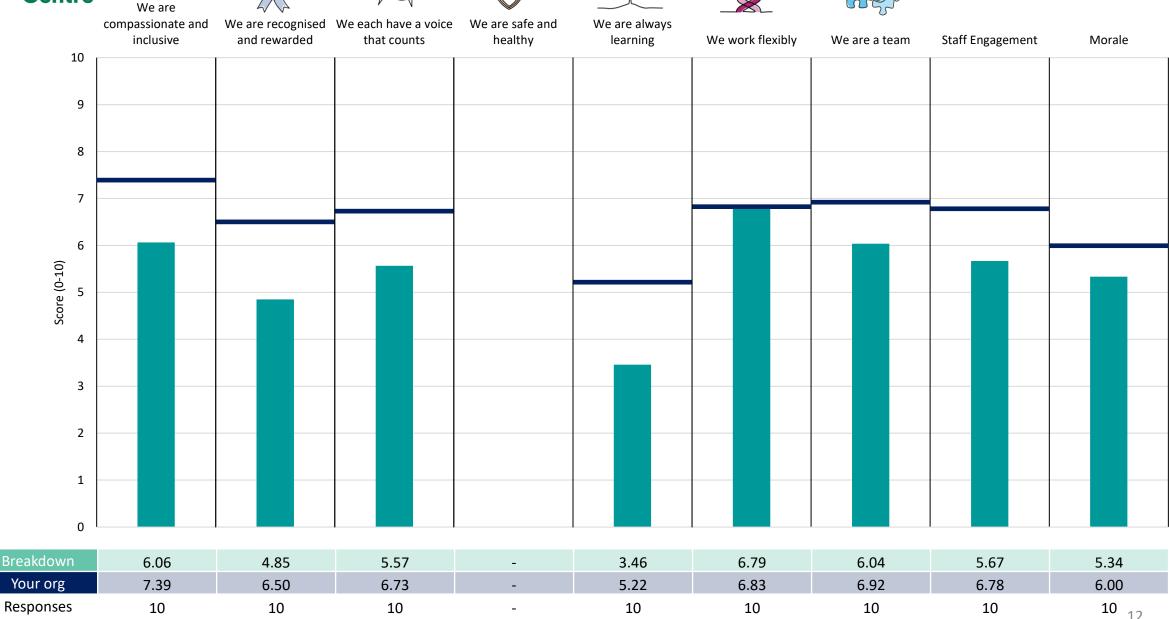

ores for the given breakdown is specified below the table containing the breakdown and trust scores.



! Note: when there are less than 10 responses in a group, results are suppressed to protect staff confidentiality, for some organisations this could mean that all breakdown results are suppressed.

4





### **Breakdowns 1**

NHS Herefordshire and Worcestershire ICB 2023 NHS Staff Survey

#### **Executive Directorate**













#### Finance, Comms, Dig& Planning





















#### Medical, Nursing and Quality





















#### **Operations and Delivery**















#### System Dev, Strategy & Integration



















### **Breakdowns 2**

NHS Herefordshire and Worcestershire ICB 2023 NHS Staff Survey

#### **Communications and Engagement Team**



























#### **Corporate Services Team**











### Digital











#### **Executive Management Team**















#### Financial Planning & Assurance Team





















#### Mental Health, LD & Autism















































#### Pharmacy, Medicines and Policy Team





















#### Primary Care&Delegated Comm Team





















#### **Urgent& Emergency Care Operations**