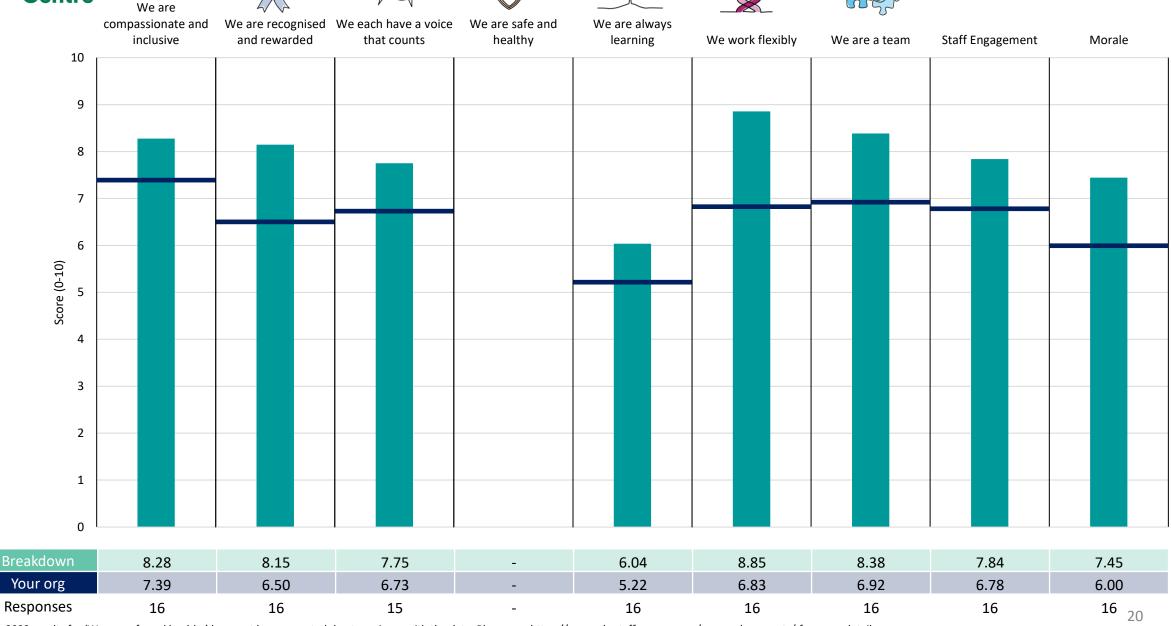

akdown results are suppressed.

4





### **Breakdowns 1**

NHS Herefordshire and Worcestershire ICB 2023 NHS Staff Survey

#### **Executive Directorate**













#### Finance, Comms, Dig& Planning





















#### Medical, Nursing and Quality





















#### **Operations and Delivery**















#### System Dev, Strategy & Integration



















### **Breakdowns 2**

NHS Herefordshire and Worcestershire ICB 2023 NHS Staff Survey

#### **Communications and Engagement Team**



























#### **Corporate Services Team**











### Digital











#### **Executive Management Team**















#### Financial Planning & Assurance Team





















#### Mental Health, LD & Autism















































#### Pharmacy, Medicines and Policy Team





















#### Primary Care&Delegated Comm Team





















#### **Urgent& Emergency Care Operations**