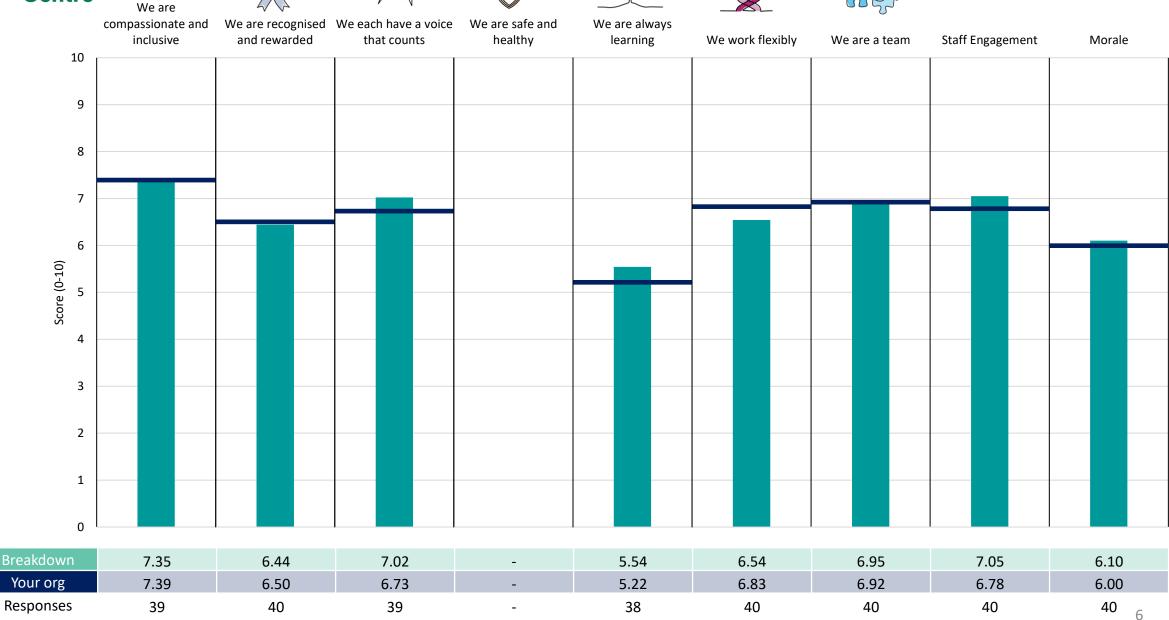

wn results are presented in the context of the (unweighted) organisation average ('Your org'), so it is easy to tell if a breakdown area is performing better or worse than the organisation average. For all People Promise element and theme results, a higher score is a better result than a lower score

The number of responses feeding into each measures and sub-scores for the given breakdown is specified below the table containing the breakdown and trust scores.



! Note: when there are less than 10 responses in a group, results are suppressed to protect staff confidentiality, for some organisations this could mean that all breakdown results are suppressed.

4





### **Breakdowns 1**

NHS Herefordshire and Worcestershire ICB 2023 NHS Staff Survey

#### **Executive Directorate**













#### Finance, Comms, Dig& Planning





















#### Medical, Nursing and Quality





















#### **Operations and Delivery**















#### System Dev, Strategy & Integration



















### **Breakdowns 2**

NHS Herefordshire and Worcestershire ICB 2023 NHS Staff Survey

#### **Communications and Engagement Team**



























#### **Corporate Services Team**











### Digital











#### **Executive Management Team**















#### Financial Planning & Assurance Team





















#### Mental Health, LD & Autism















































#### Pharmacy, Medicines and Policy Team





















#### Primary Care&Delegated Comm Team





















#### **Urgent& Emergency Care Operations**