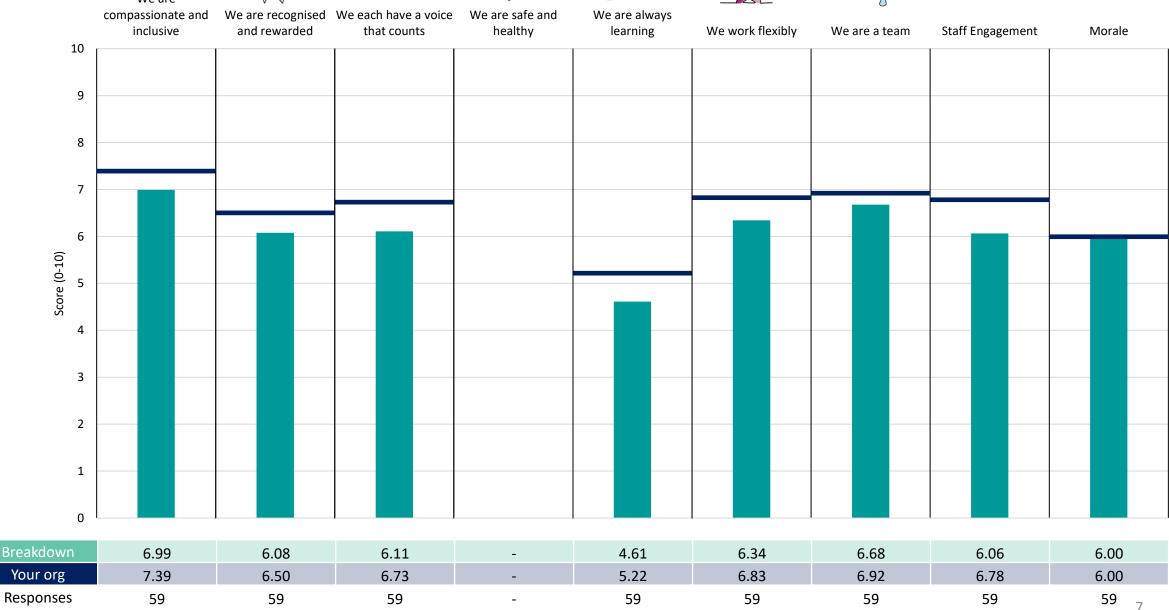

ed) organisation average ('Your org'), so it is easy to tell if a breakdown area is performing better or worse than the organisation average. For all People Promise element and theme results, a higher score is a better result than a lower score

The number of responses feeding into each measures and sub-scores for the given breakdown is specified below the table containing the breakdown and trust scores.



! Note: when there are less than 10 responses in a group, results are suppressed to protect staff confidentiality, for some organisations this could mean that all breakdown results are suppressed.

4





### **Breakdowns 1**

NHS Herefordshire and Worcestershire ICB 2023 NHS Staff Survey

#### **Executive Directorate**













#### Finance, Comms, Dig& Planning





















#### Medical, Nursing and Quality





















#### **Operations and Delivery**















#### System Dev, Strategy & Integration



















### **Breakdowns 2**

NHS Herefordshire and Worcestershire ICB 2023 NHS Staff Survey

#### **Communications and Engagement Team**



























#### **Corporate Services Team**











### Digital











#### **Executive Management Team**















#### Financial Planning & Assurance Team





















#### Mental Health, LD & Autism















































#### Pharmacy, Medicines and Policy Team





















#### Primary Care&Delegated Comm Team





















#### **Urgent& Emergency Care Operations**