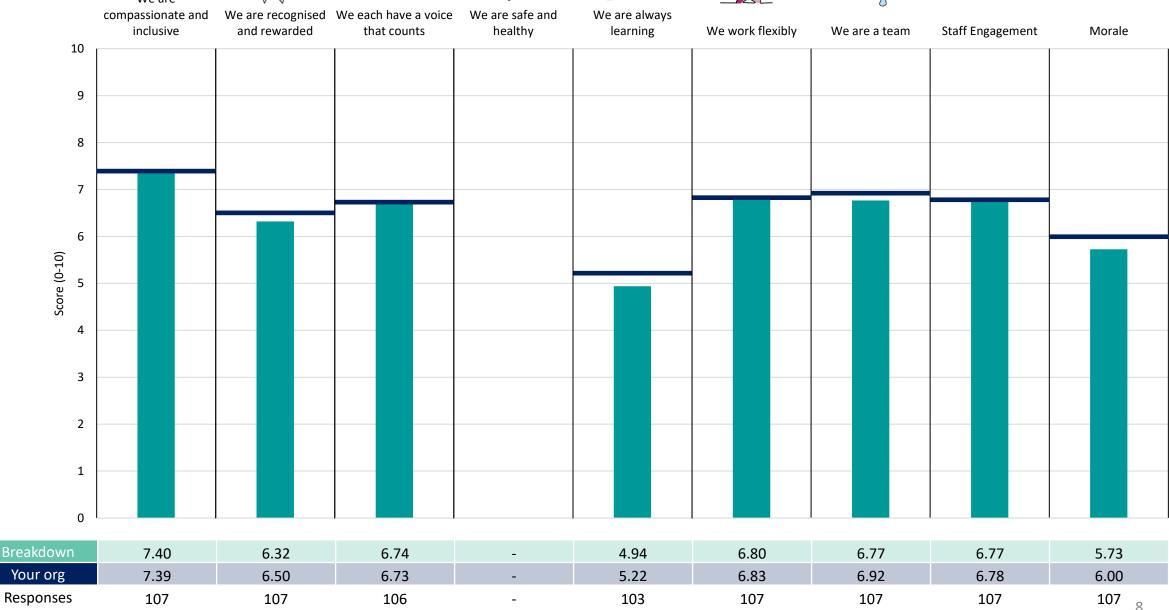

tell if a breakdown area is performing better or worse than the organisation average. For all People Promise element and theme results, a higher score is a better result than a lower score

The number of responses feeding into each measures and sub-scores for the given breakdown is specified below the table containing the breakdown and trust scores.



! Note: when there are less than 10 responses in a group, results are suppressed to protect staff confidentiality, for some organisations this could mean that all breakdown results are suppressed.

4





### **Breakdowns 1**

NHS Herefordshire and Worcestershire ICB 2023 NHS Staff Survey

#### **Executive Directorate**













#### Finance, Comms, Dig& Planning





















#### Medical, Nursing and Quality





















#### **Operations and Delivery**















#### System Dev, Strategy & Integration



















### **Breakdowns 2**

NHS Herefordshire and Worcestershire ICB 2023 NHS Staff Survey

#### **Communications and Engagement Team**



























#### **Corporate Services Team**











### Digital











#### **Executive Management Team**















#### Financial Planning & Assurance Team





















#### Mental Health, LD & Autism















































#### Pharmacy, Medicines and Policy Team





















#### Primary Care&Delegated Comm Team





















#### **Urgent& Emergency Care Operations**