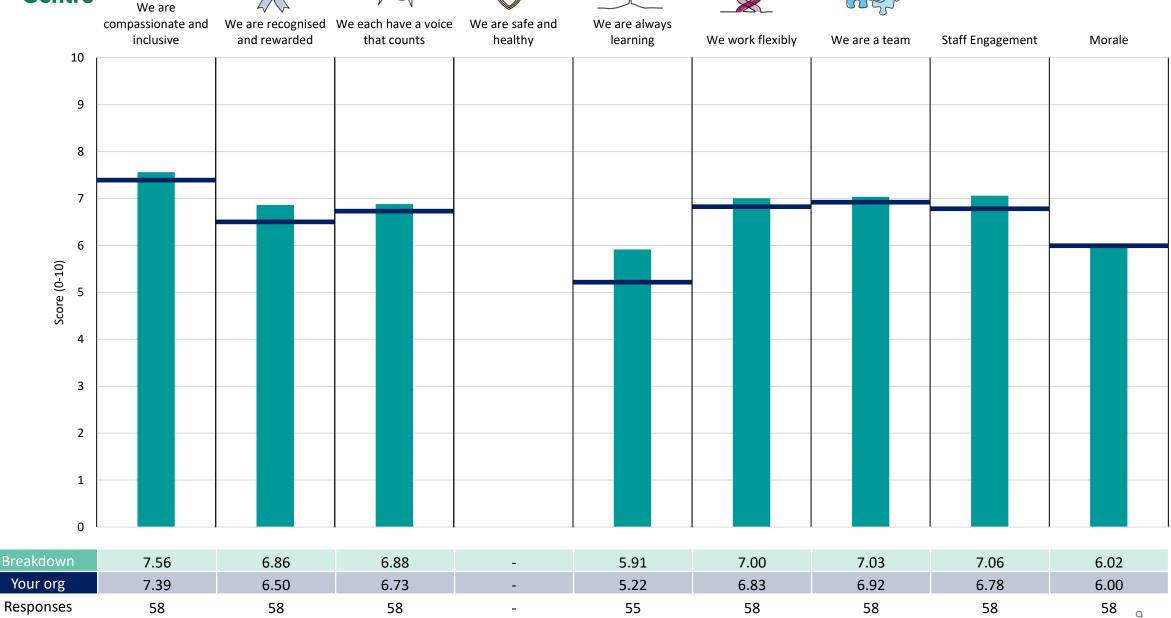

r worse than the organisation average. For all People Promise element and theme results, a higher score is a better result than a lower score

The number of responses feeding into each measures and sub-scores for the given breakdown is specified below the table containing the breakdown and trust scores.



! Note: when there are less than 10 responses in a group, results are suppressed to protect staff confidentiality, for some organisations this could mean that all breakdown results are suppressed.

4





### **Breakdowns 1**

NHS Herefordshire and Worcestershire ICB 2023 NHS Staff Survey

#### **Executive Directorate**













#### Finance, Comms, Dig& Planning





















#### Medical, Nursing and Quality





















#### **Operations and Delivery**















#### System Dev, Strategy & Integration



















### **Breakdowns 2**

NHS Herefordshire and Worcestershire ICB 2023 NHS Staff Survey

#### **Communications and Engagement Team**



























#### **Corporate Services Team**











### Digital











#### **Executive Management Team**















#### Financial Planning & Assurance Team





















#### Mental Health, LD & Autism















































#### Pharmacy, Medicines and Policy Team





















#### Primary Care&Delegated Comm Team





















#### **Urgent& Emergency Care Operations**