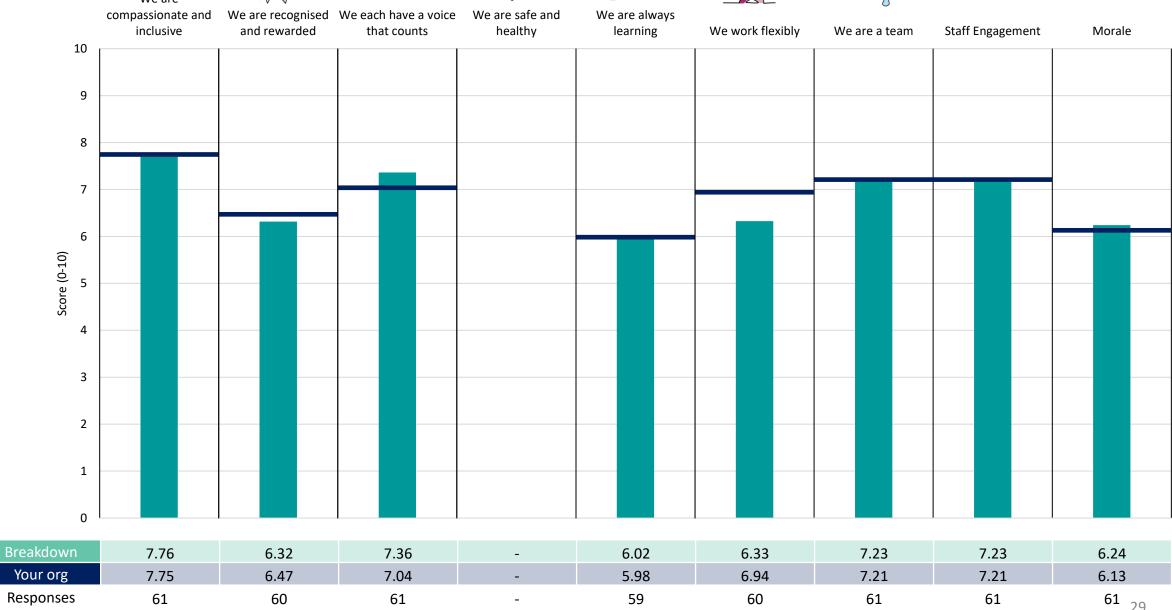

### **Key features**

Breakdown type and breakdown name are specified in the header.

Breakdown results are presented in the context of the (unweighted) organisation average ('Your org'), so it is easy to tell if a breakdown area is performing better or worse than the organisation average. For all People Promise element and theme results, a higher score is a better result than a lower score

The number of responses feeding into each measures and sub-scores for the given breakdown is specified below the table containing the breakdown and trust scores.

! Note: when there are less than 10 responses in a group, results are suppressed to protect staff confidentiality, for some organisations this could mean that all breakdown results are suppressed.