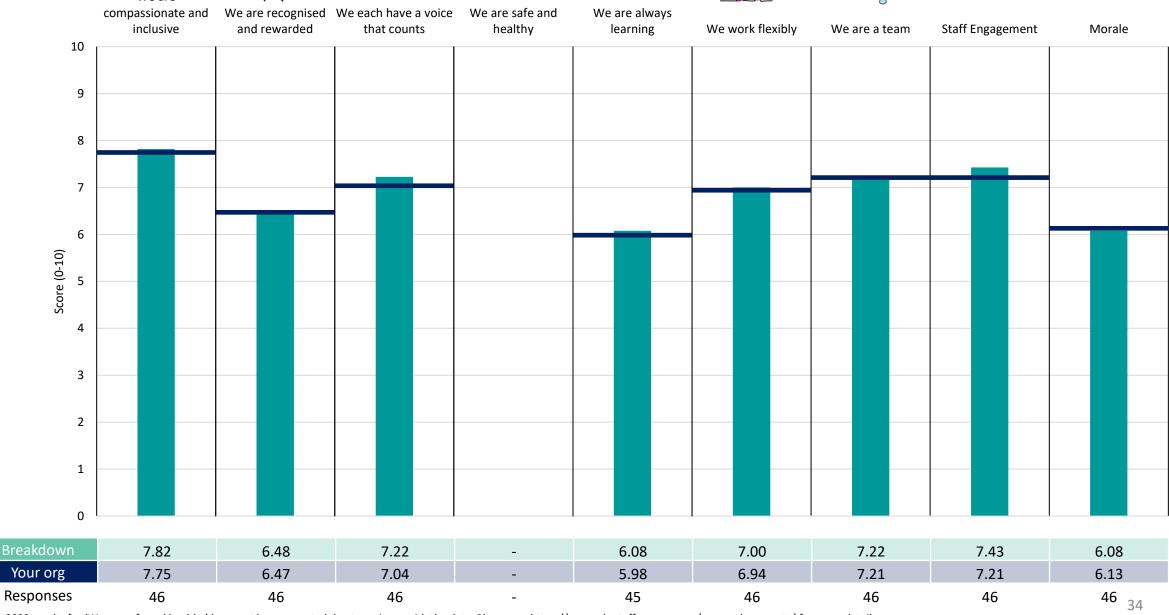

# 832 Central Operations Summary

### **Key features**

Breakdown type and breakdown name are specified in the header.

Breakdown results are presented in the context of the (unweighted) organisation average ('Your org'), so it is easy to tell if a breakdown area is performing better or worse than the organisation average. For all People Promise element and theme results, a higher score is a better result than a lower score

The number of responses feeding into each measures and sub-scores for the given breakdown is specified below the table containing the breakdown and trust scores.

! Note: when there are less than 10 responses in a group, results are suppressed to protect staff confidentiality, for some organisations this could mean that all breakdown results are suppressed.