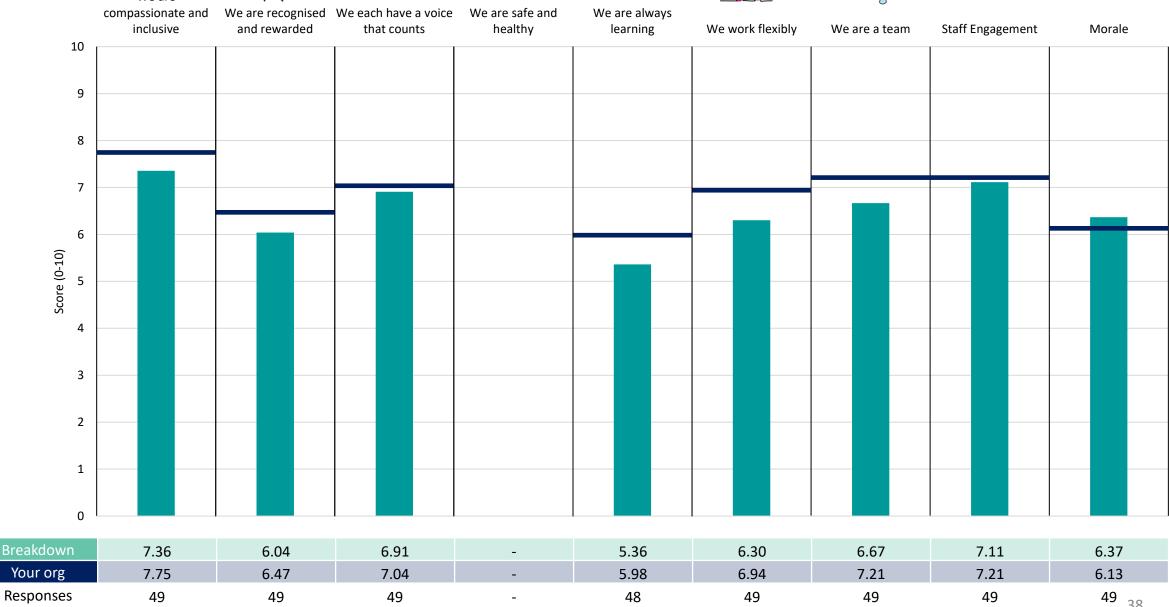

# 832 Central Operations Summary

### **Key features**

Breakdown type and breakdown name are specified in the header.

Breakdown results are presented in the context of the (unweighted) organisation average ('Your org'), so it is easy to tell if a breakdown area is performing better or worse than the organisation average. For all People Promise element and theme results, a higher score is a better result than a lower score

The number of responses feeding into each measures and sub-scores for the given breakdown is specified below the table containing the breakdown and trust scores.

! Note: when there are less than 10 responses in a group, results are suppressed to protect staff confidentiality, for some organisations this could mean that all breakdown results are suppressed.