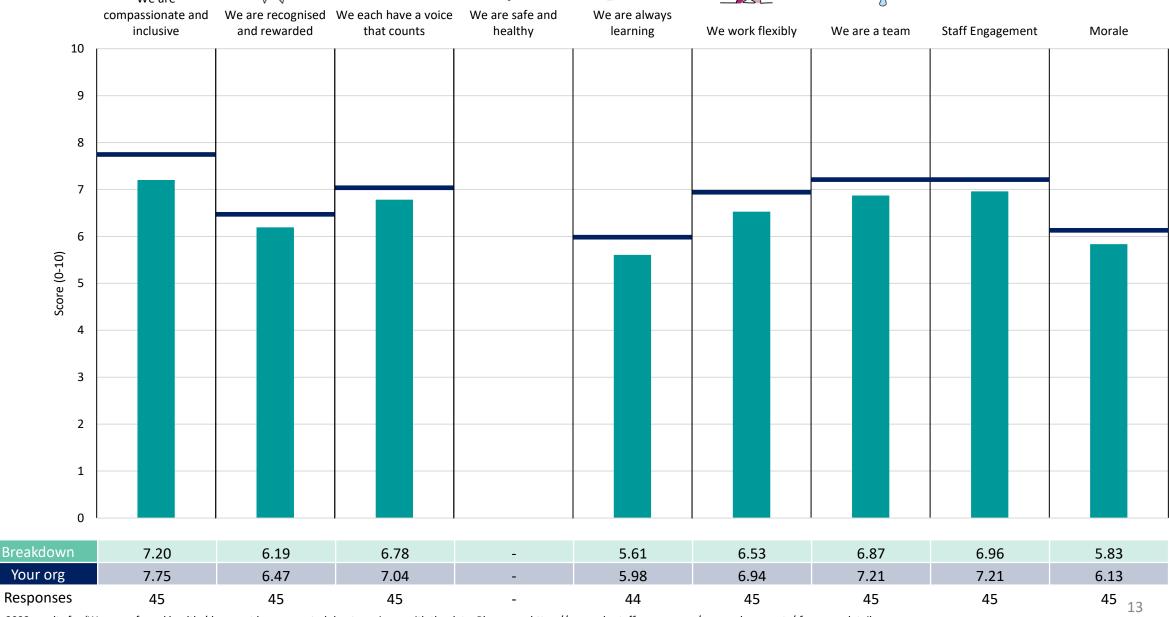

and sub-scores for the given breakdown is specified below the table containing the breakdown and trust scores.



! Note: when there are less than 10 responses in a group, results are suppressed to protect staff confidentiality, for some organisations this could mean that all breakdown results are suppressed.





# Breakdowns 1

Livewell Southwest 2023 NHS Staff Survey

# 832 Adult Frailty Specialist Serv





















### 832 CYP Services Summary





















# 832 Central Operations Summary





















### 832 Clinical Practice& Dev Summary





















# 832 Dental Company Summary





















### 832 Estates Services Summary





















### 832 Finance & BI Summary





















# 832 Medical Director Summary





















# 832 Mental Health and Wellbeing





















# 832 Patient Experience Serv Summary





















### 832 South Hams & West Devon

























# Breakdowns 2

Livewell Southwest 2023 NHS Staff Survey

### 832 ASC LD and CHC Service





















### 832 CAMHS Services





















# 832 CMHF Speciality Service





















### 832 CYPFS Sepecialist Service





















### 832 Clinical Practice and Dev





















# Survey Coordination Centre













### 832 Estates Services





















### 832 Finance & BI





















### 832 Medical Director





















### 832 Mental Health Core Services





















### 832 Mental Health Crisis Service





















# 832 Mental Health I