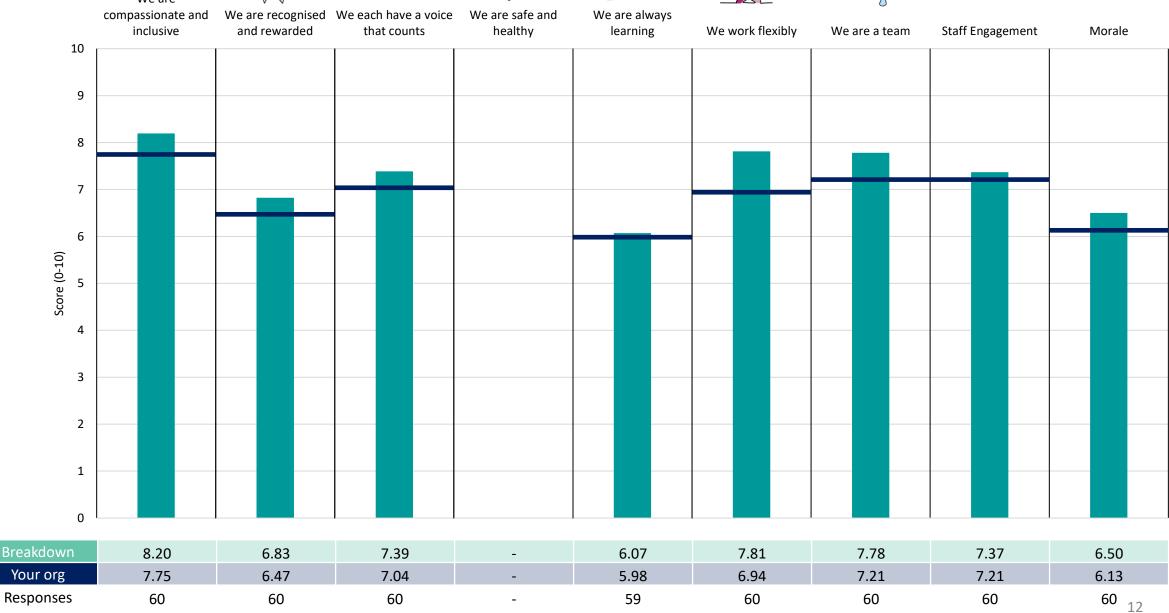

The number of responses feeding into each measures and sub-scores for the given breakdown is specified below the table containing the breakdown and trust scores.



! Note: when there are less than 10 responses in a group, results are suppressed to protect staff confidentiality, for some organisations this could mean that all breakdown results are suppressed.





# Breakdowns 1

Livewell Southwest 2023 NHS Staff Survey

# 832 Adult Frailty Specialist Serv





















### 832 CYP Services Summary





















# 832 Central Operations Summary





















### 832 Clinical Practice& Dev Summary





















# 832 Dental Company Summary





















### 832 Estates Services Summary





















### 832 Finance & BI Summary





















# 832 Medical Director Summary





















# 832 Mental Health and Wellbeing





















# 832 Patient Experience Serv Summary





















### 832 South Hams & West Devon

























# Breakdowns 2

Livewell Southwest 2023 NHS Staff Survey

### 832 ASC LD and CHC Service





















### 832 CAMHS Services





















# 832 CMHF Speciality Service





















### 832 CYPFS Sepecialist Service





















### 832 Clinical Practice and Dev





















# Survey Coordination Centre













### 832 Estates Services





















### 832 Finance & BI





















### 832 Medical Director





















### 832 Mental Health Core Services





















### 832 Mental Health Crisi