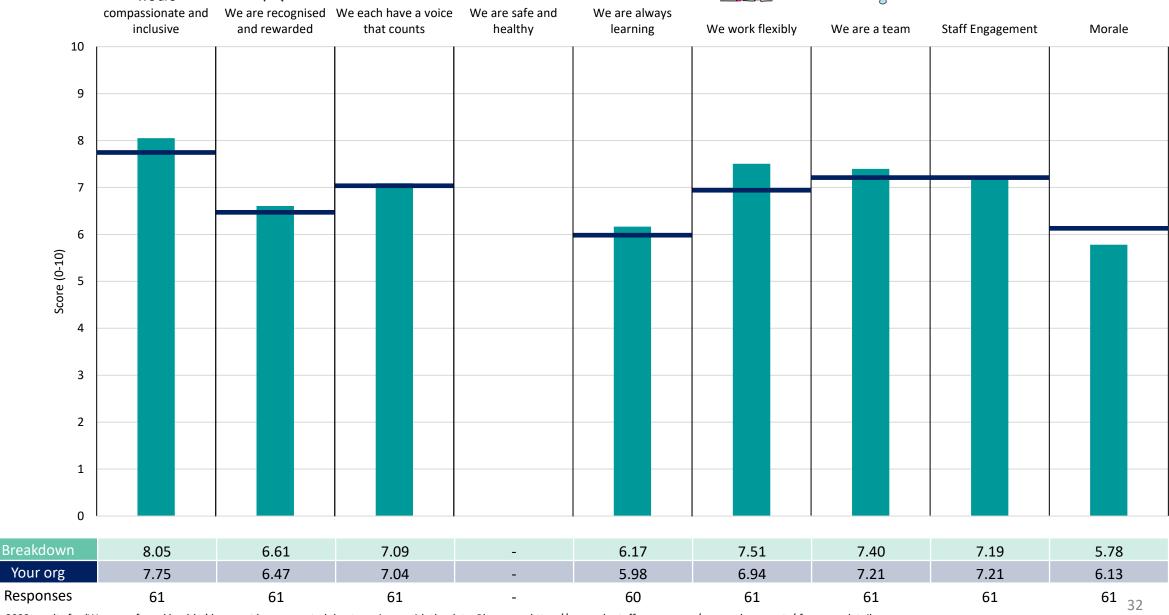

# 832 Adult Frailty Specialist Serv

### **Key features**

Breakdown type and breakdown name are specified in the header.

Breakdown results are presented in the context of the (unweighted) organisation average ('Your org'), so it is easy to tell if a breakdown area is performing better or worse than the organisation average. For all People Promise element and theme results, a higher score is a better result than a lower score

The number of responses feeding into each measures and sub-scores for the given breakdown is specified below the table containing the breakdown and trust scores.

! Note: when there are less than 10 responses in a group, results are suppressed to protect staff confidentiality, for some organisations this could mean that all breakdown results are suppressed.