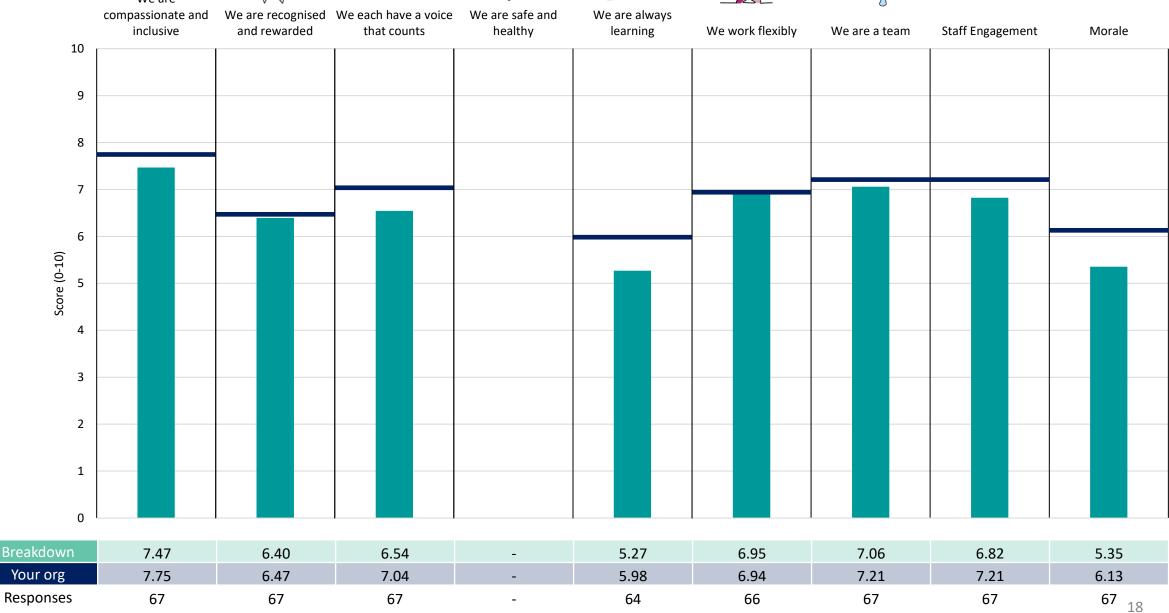

akdown results are suppressed.





# Breakdowns 1

Livewell Southwest 2023 NHS Staff Survey

# 832 Adult Frailty Specialist Serv





















### 832 CYP Services Summary





















# 832 Central Operations Summary





















### 832 Clinical Practice& Dev Summary





















# 832 Dental Company Summary





















### 832 Estates Services Summary





















### 832 Finance & BI Summary





















# 832 Medical Director Summary





















# 832 Mental Health and Wellbeing





















# 832 Patient Experience Serv Summary





















### 832 South Hams & West Devon

























# Breakdowns 2

Livewell Southwest 2023 NHS Staff Survey

### 832 ASC LD and CHC Service





















### 832 CAMHS Services





















# 832 CMHF Speciality Service





















### 832 CYPFS Sepecialist Service





















### 832 Clinical Practice and Dev





















# Survey Coordination Centre













### 832 Estates Services





















### 832 Finance & BI





















### 832 Medical Director





















### 832 Mental Health Core Services





















### 832 Mental Health Crisis Service





















# 832 Mental Health Inpatients





















### 832 Neuro Rehabilitation Service





















# 832 North and West Locality Services





















### 832 PHN Services





















# 832 Referral and Triage Services





















### 832 South Hams