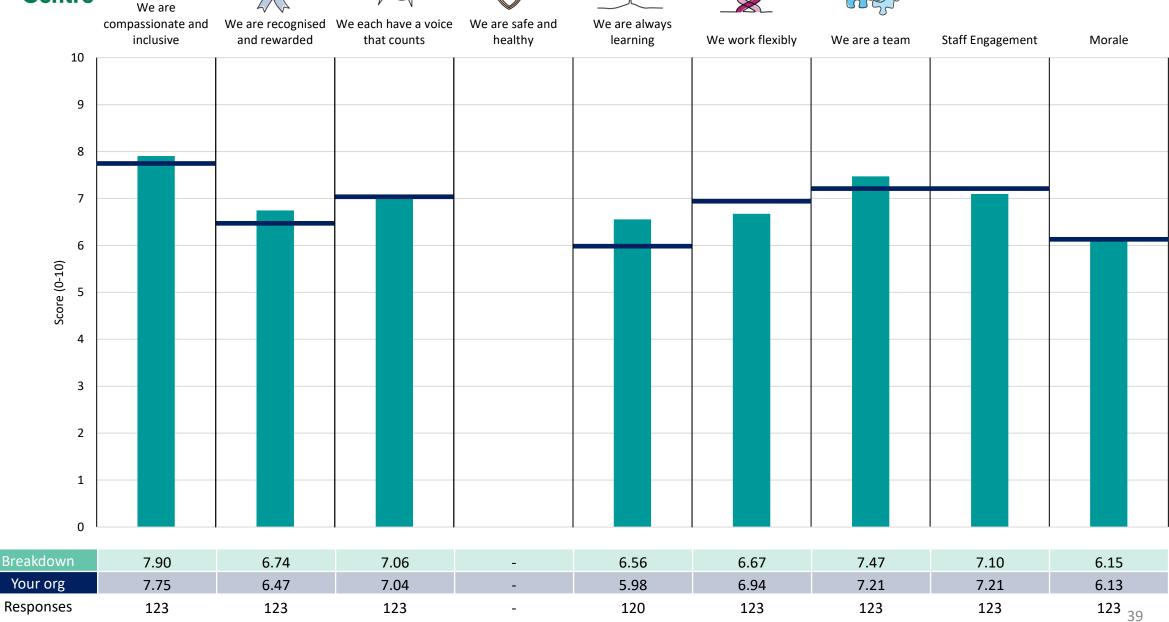

### 832 Clinical Practice& Dev Summary

### **Key features**

Breakdown type and breakdown name are specified in the header.

Breakdown results are presented in the context of the (unweighted) organisation average ('Your org'), so it is easy to tell if a breakdown area is performing better or worse than the organisation average. For all People Promise element and theme results, a higher score is a better result than a lower score

The number of responses feeding into each measures and sub-scores for the given breakdown is specified below the table containing the breakdown and trust scores.

! Note: when there are less than 10 responses in a group, results are suppressed to protect staff confidentiality, for some organisations this could mean that all breakdown results are suppressed.