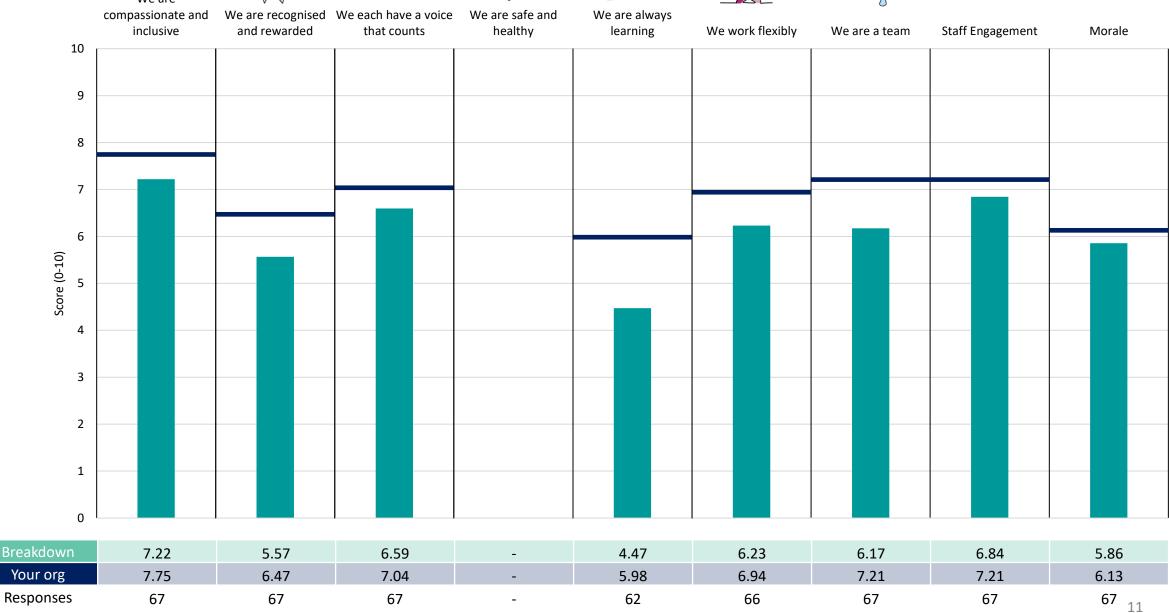

higher score is a better result than a lower score

The number of responses feeding into each measures and sub-scores for the given breakdown is specified below the table containing the breakdown and trust scores.



! Note: when there are less than 10 responses in a group, results are suppressed to protect staff confidentiality, for some organisations this could mean that all breakdown results are suppressed.





# Breakdowns 1

Livewell Southwest 2023 NHS Staff Survey

# 832 Adult Frailty Specialist Serv





















### 832 CYP Services Summary





















# 832 Central Operations Summary





















### 832 Clinical Practice& Dev Summary





















# 832 Dental Company Summary





















### 832 Estates Services Summary





















### 832 Finance & BI Summary





















# 832 Medical Director Summary





















# 832 Mental Health and Wellbeing





















# 832 Patient Experience Serv Summary





















### 832 South Hams & West Devon

























# Breakdowns 2

Livewell Southwest 2023 NHS Staff Survey

### 832 ASC LD and CHC Service





















### 832 CAMHS Services





















# 832 CMHF Speciality Service





















### 832 CYPFS Sepecialist Service





















### 832 Clinical Practice and Dev





















# Survey Coordination Centre













### 832 Estates Services





















### 832 Finance & BI





















### 832 Medical Director





















### 832 Mental Health Core Service