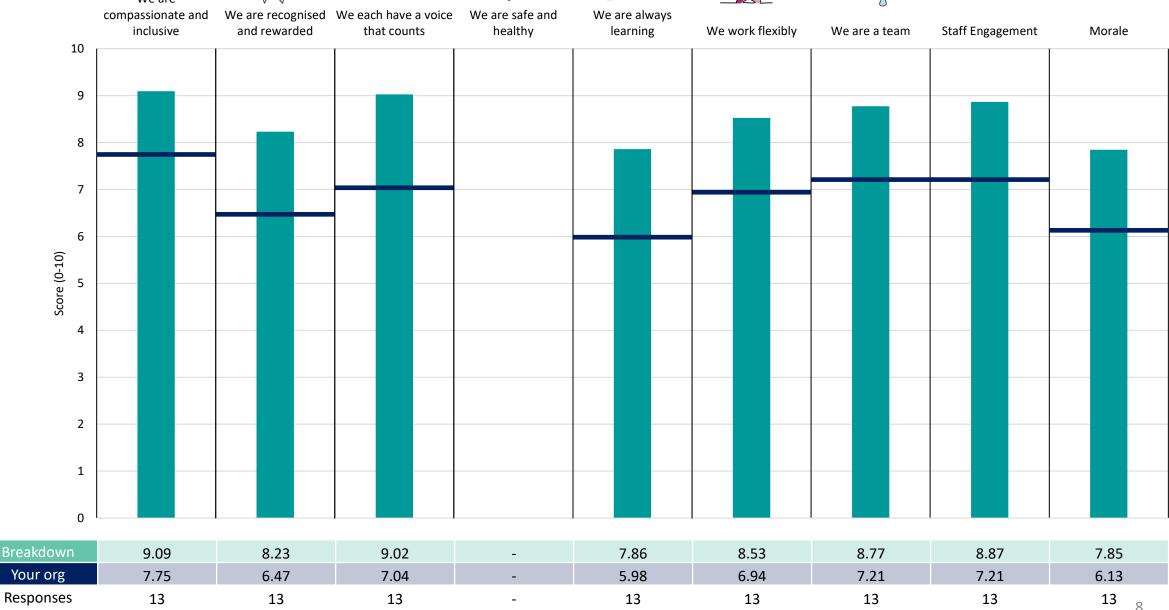

r org'), so it is easy to tell if a breakdown area is performing better or worse than the organisation average. For all People Promise element and theme results, a higher score is a better result than a lower score

The number of responses feeding into each measures and sub-scores for the given breakdown is specified below the table containing the breakdown and trust scores.



! Note: when there are less than 10 responses in a group, results are suppressed to protect staff confidentiality, for some organisations this could mean that all breakdown results are suppressed.





# Breakdowns 1

Livewell Southwest 2023 NHS Staff Survey

# 832 Adult Frailty Specialist Serv





















### 832 CYP Services Summary





















# 832 Central Operations Summary





















### 832 Clinical Practice& Dev Summary





















# 832 Dental Company Summary





















### 832 Estates Services Summary





















### 832 Finance & BI Summary





















# 832 Medical Director Summary





















# 832 Mental Health and Wellbeing





















# 832 Patient Experience Serv Summary





















### 832 South Hams & West Devon

























# Breakdowns 2

Livewell Southwest 2023 NHS Staff Survey

### 832 ASC LD and CHC Service





















### 832 CAMHS Services





















# 832 CMHF Speciality Service





















### 832 CYPFS Sepecialist Service





















### 832 Clinical Practice and Dev





















# Survey Coordination Centre













###