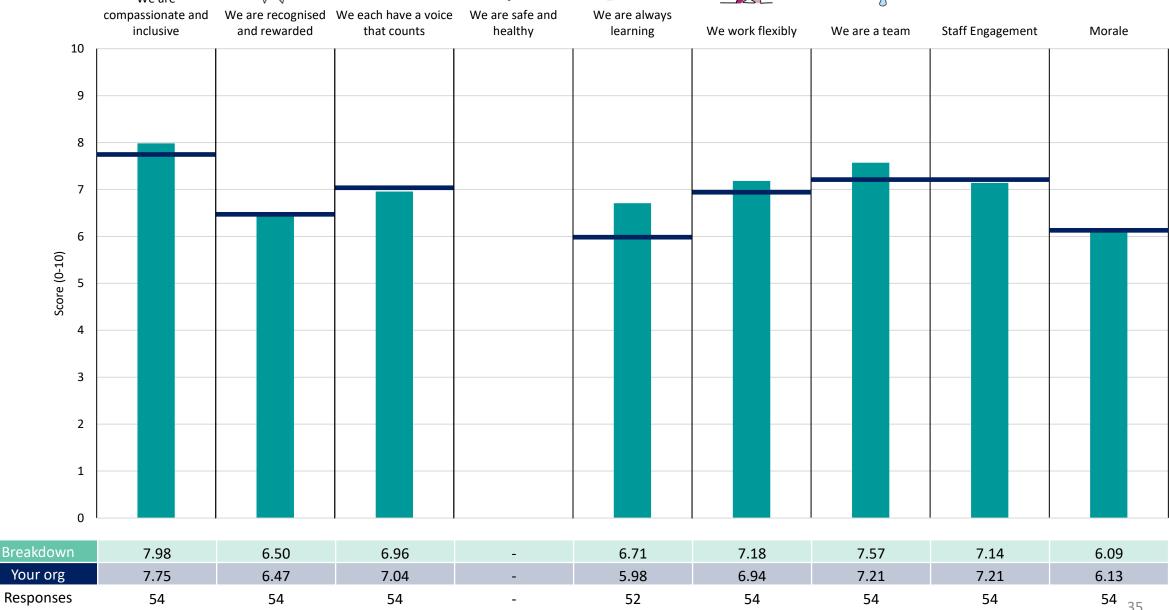

### 832 Clinical Practice& Dev Summary

### **Key features**

Breakdown type and breakdown name are specified in the header.

Breakdown results are presented in the context of the (unweighted) organisation average ('Your org'), so it is easy to tell if a breakdown area is performing better or worse than the organisation average. For all People Promise element and theme results, a higher score is a better result than a lower score

The number of responses feeding into each measures and sub-scores for the given breakdown is specified below the table containing the breakdown and trust scores.

! Note: when there are less than 10 responses in a group, results are suppressed to protect staff confidentiality, for some organisations this could mean that all breakdown results are suppressed.