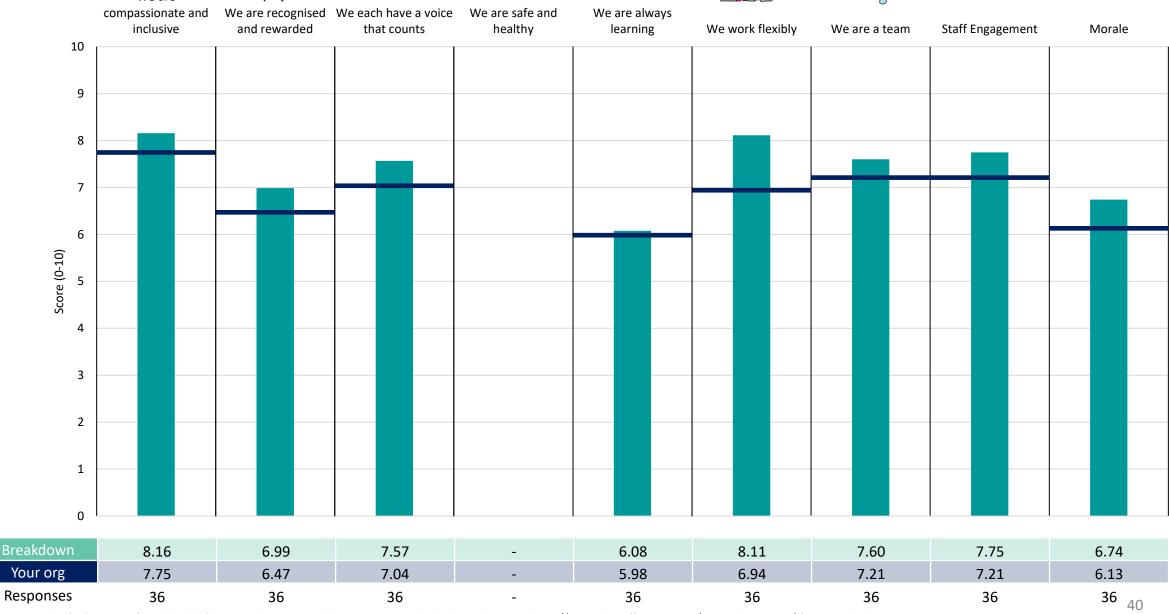

# 832 Adult Frailty Specialist Serv

### **Key features**

Breakdown type and breakdown name are specified in the header.

Breakdown results are presented in the context of the (unweighted) organisation average ('Your org'), so it is easy to tell if a breakdown area is performing better or worse than the organisation average. For all People Promise element and theme results, a higher score is a better result than a lower score

The number of responses feeding into each measures and sub-scores for the given breakdown is specified below the table containing the breakdown and trust scores.

! Note: when there are less than 10 responses in a group, results are suppressed to protect staff confidentiality, for some organisations this could mean that all breakdown results are suppressed.