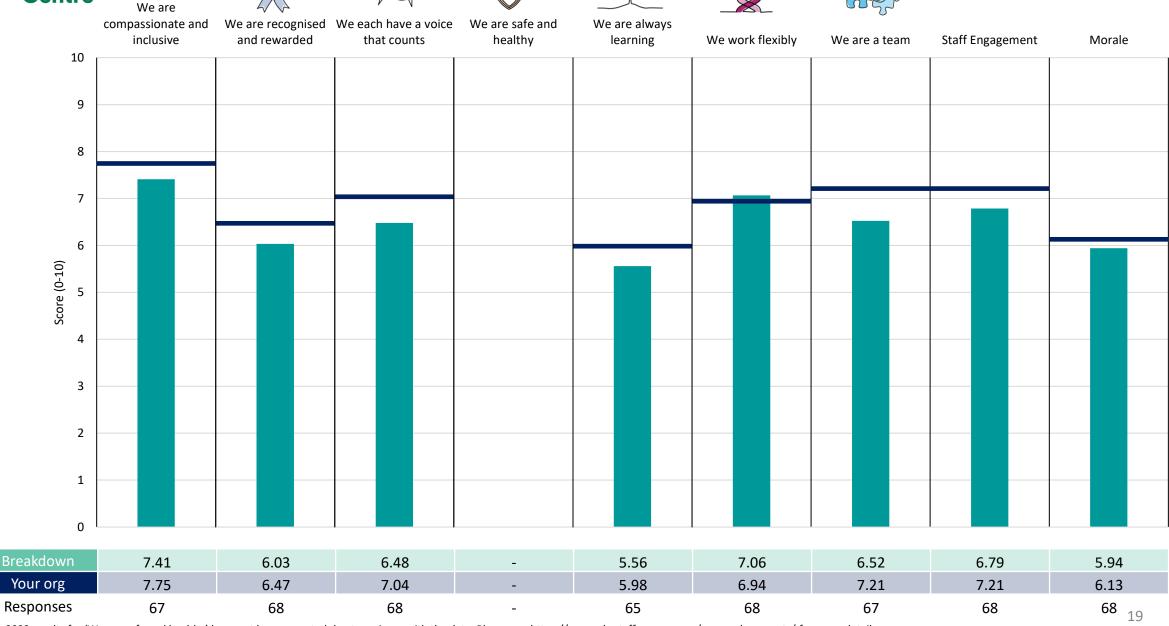

owns 1

Livewell Southwest 2023 NHS Staff Survey

# 832 Adult Frailty Specialist Serv





















### 832 CYP Services Summary





















# 832 Central Operations Summary





















### 832 Clinical Practice& Dev Summary





















# 832 Dental Company Summary





















### 832 Estates Services Summary





















### 832 Finance & BI Summary





















# 832 Medical Director Summary





















# 832 Mental Health and Wellbeing





















# 832 Patient Experience Serv Summary





















### 832 South Hams & West Devon

























# Breakdowns 2

Livewell Southwest 2023 NHS Staff Survey

### 832 ASC LD and CHC Service





















### 832 CAMHS Services





















# 832 CMHF Speciality Service





















### 832 CYPFS Sepecialist Service





















### 832 Clinical Practice and Dev





















# Survey Coordination Centre













### 832 Estates Services





















### 832 Finance & BI





















### 832 Medical Director





















### 832 Mental Health Core Services





















### 832 Mental Health Crisis Service





















# 832 Mental Health Inpatients





















### 832 Neuro Rehabilitation Service





















# 832 North and West Locality Services





















### 832 PHN Services





















# 832 Referral and Triage Services





















### 832 South Hams





















# 832 South and East Locality Services