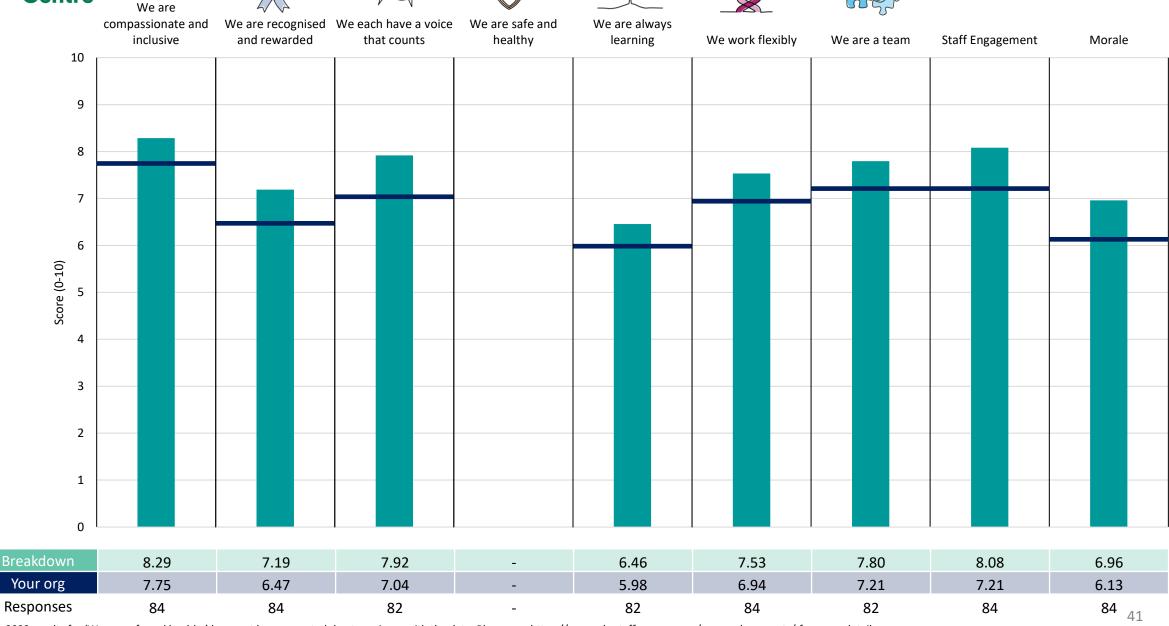

### 832 ASC LD and CHC Service

### **Key features**

Breakdown type and breakdown name are specified in the header.

Breakdown results are presented in the context of the (unweighted) organisation average ('Your org'), so it is easy to tell if a breakdown area is performing better or worse than the organisation average. For all People Promise element and theme results, a higher score is a better result than a lower score

The number of responses feeding into each measures and sub-scores for the given breakdown is specified below the table containing the breakdown and trust scores.

! Note: when there are less than 10 responses in a group, results are suppressed to protect staff confidentiality, for some organisations this could mean that all breakdown results are suppressed.