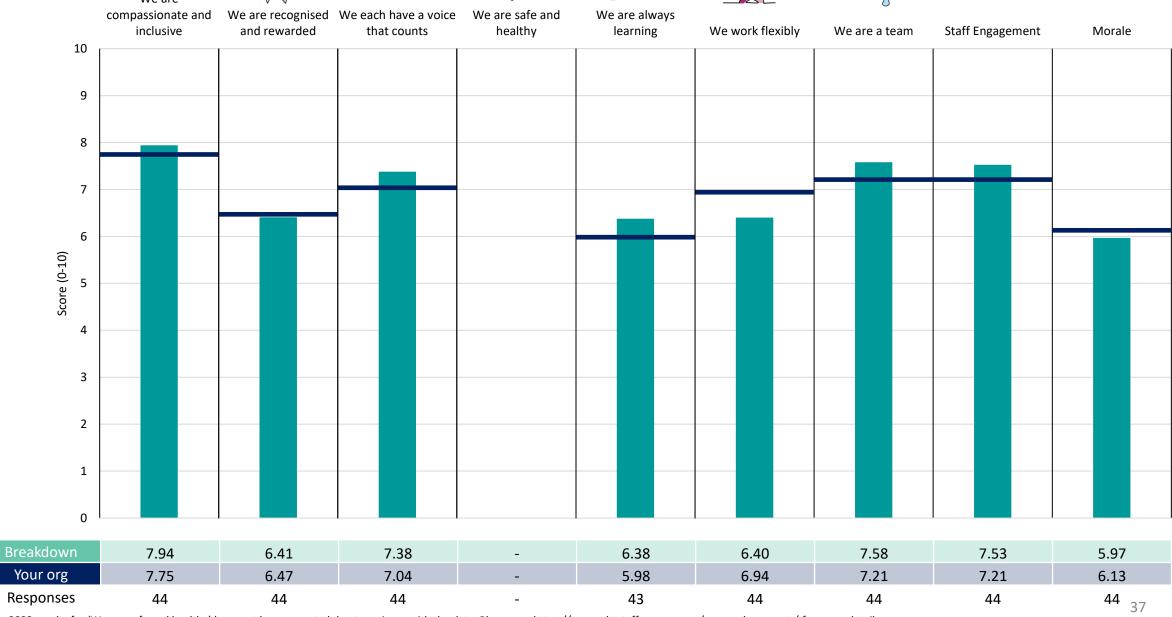

### 832 CYP Services Summary

### **Key features**

Breakdown type and breakdown name are specified in the header.

Breakdown results are presented in the context of the (unweighted) organisation average ('Your org'), so it is easy to tell if a breakdown area is performing better or worse than the organisation average. For all People Promise element and theme results, a higher score is a better result than a lower score

The number of responses feeding into each measures and sub-scores for the given breakdown is specified below the table containing the breakdown and trust scores.

! Note: when there are less than 10 responses in a group, results are suppressed to protect staff confidentiality, for some organisations this could mean that all breakdown results are suppressed.