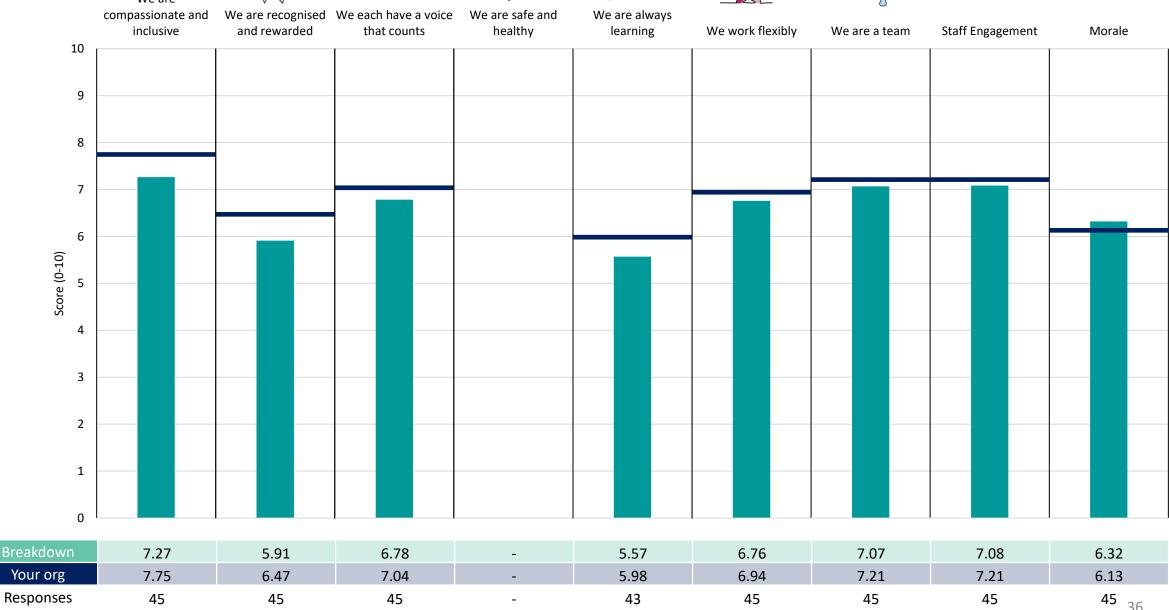

# 832 Adult Frailty Specialist Serv

### **Key features**

Breakdown type and breakdown name are specified in the header.

Breakdown results are presented in the context of the (unweighted) organisation average ('Your org'), so it is easy to tell if a breakdown area is performing better or worse than the organisation average. For all People Promise element and theme results, a higher score is a better result than a lower score

The number of responses feeding into each measures and sub-scores for the given breakdown is specified below the table containing the breakdown and trust scores.

! Note: when there are less than 10 responses in a group, results are suppressed to protect staff confidentiality, for some organisations this could mean that all breakdown results are suppressed.