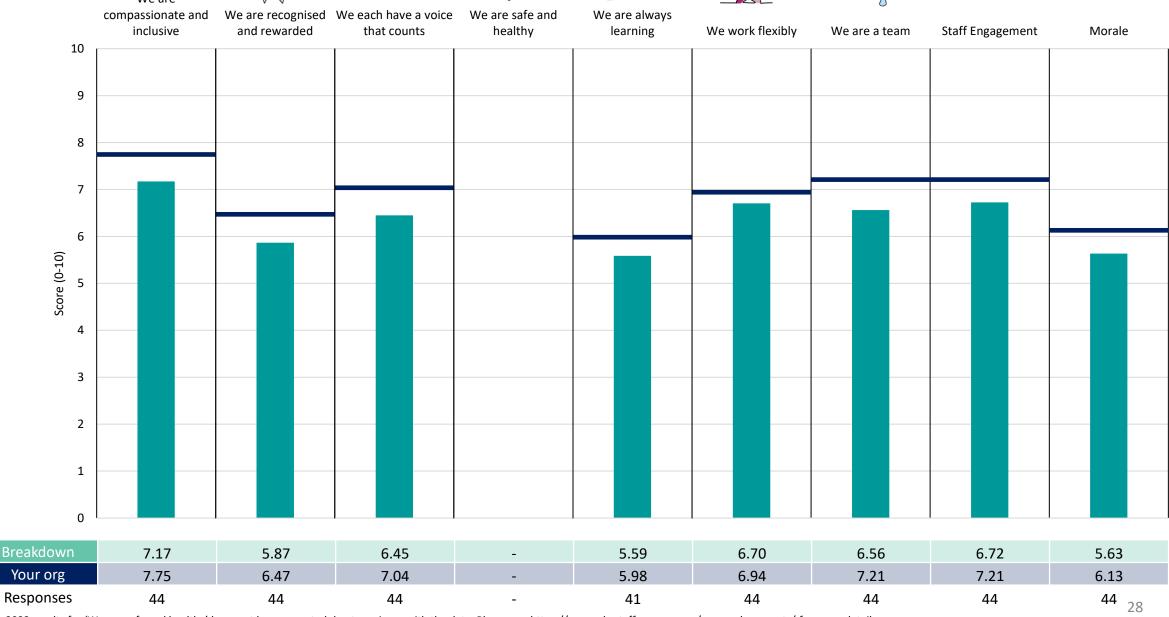

# 832 Adult Frailty Specialist Serv

### **Key features**

Breakdown type and breakdown name are specified in the header.

Breakdown results are presented in the context of the (unweighted) organisation average ('Your org'), so it is easy to tell if a breakdown area is performing better or worse than the organisation average. For all People Promise element and theme results, a higher score is a better result than a lower score

The number of responses feeding into each measures and sub-scores for the given breakdown is specified below the table containing the breakdown and trust scores.

! Note: when there are less than 10 responses in a group, results are suppressed to protect staff confidentiality, for some organisations this could mean that all breakdown results are suppressed.