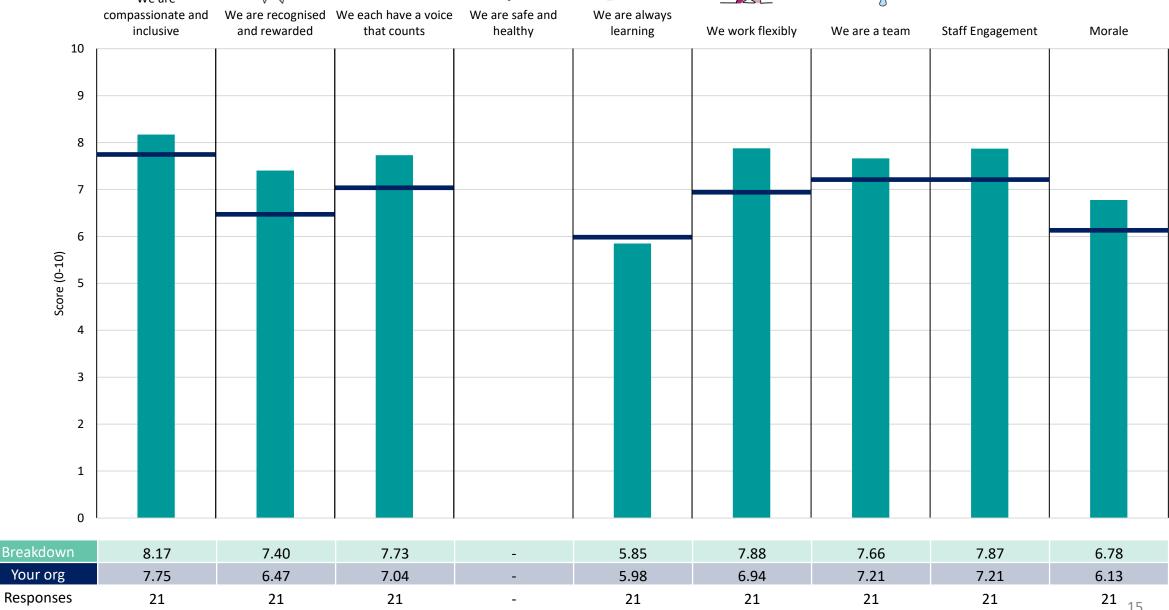

! Note: when there are less than 10 responses in a group, results are suppressed to protect staff confidentiality, for some organisations this could mean that all breakdown results are suppressed.





# Breakdowns 1

Livewell Southwest 2023 NHS Staff Survey

# 832 Adult Frailty Specialist Serv





















### 832 CYP Services Summary





















# 832 Central Operations Summary





















### 832 Clinical Practice& Dev Summary





















# 832 Dental Company Summary





















### 832 Estates Services Summary





















### 832 Finance & BI Summary





















# 832 Medical Director Summary





















# 832 Mental Health and Wellbeing





















# 832 Patient Experience Serv Summary





















### 832 South Hams & West Devon

























# Breakdowns 2

Livewell Southwest 2023 NHS Staff Survey

### 832 ASC LD and CHC Service





















### 832 CAMHS Services





















# 832 CMHF Speciality Service





















### 832 CYPFS Sepecialist Service





















### 832 Clinical Practice and Dev





















# Survey Coordination Centre













### 832 Estates Services





















### 832 Finance & BI





















### 832 Medical Director





















### 832 Mental Health Core Services





















### 832 Mental Health Crisis Service





















# 832 Mental Health Inpatients





















### 832 Neuro Rehabilitation Service





















# 832 North and West Loca