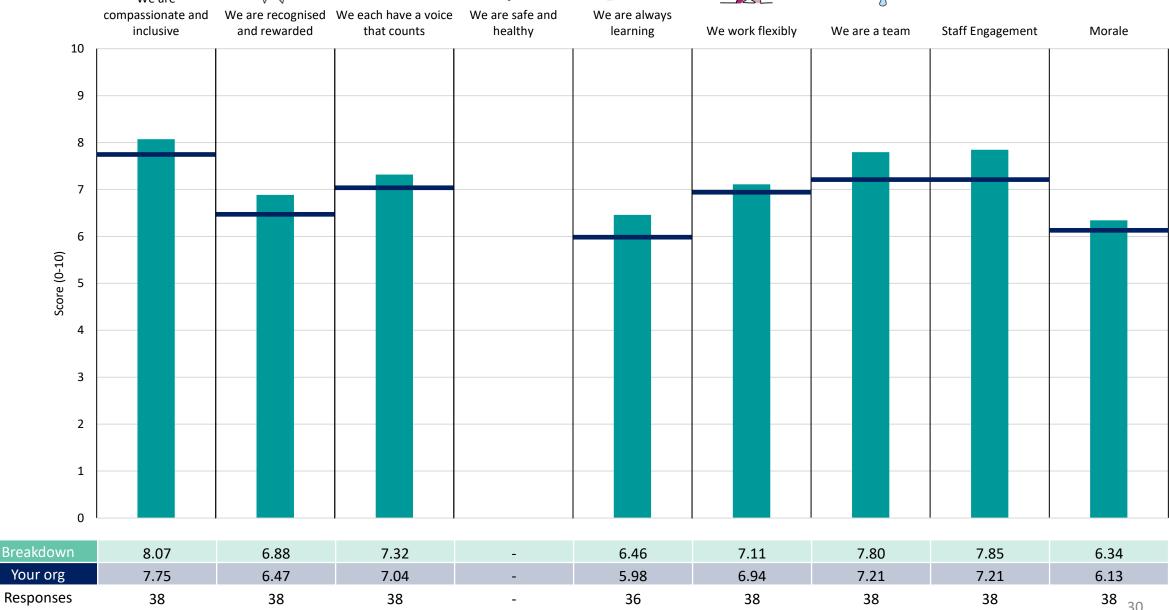

### **Key features**

Breakdown type and breakdown name are specified in the header.

Breakdown results are presented in the context of the (unweighted) organisation average ('Your org'), so it is easy to tell if a breakdown area is performing better or worse than the organisation average. For all People Promise element and theme results, a higher score is a better result than a lower score

The number of responses feeding into each measures and sub-scores for the given breakdown is specified below the table containing the breakdown and trust scores.

! Note: when there are less than 10 responses in a group, results are suppressed to protect staff confidentiality, for some organisations this could mean that all breakdown results are suppressed.