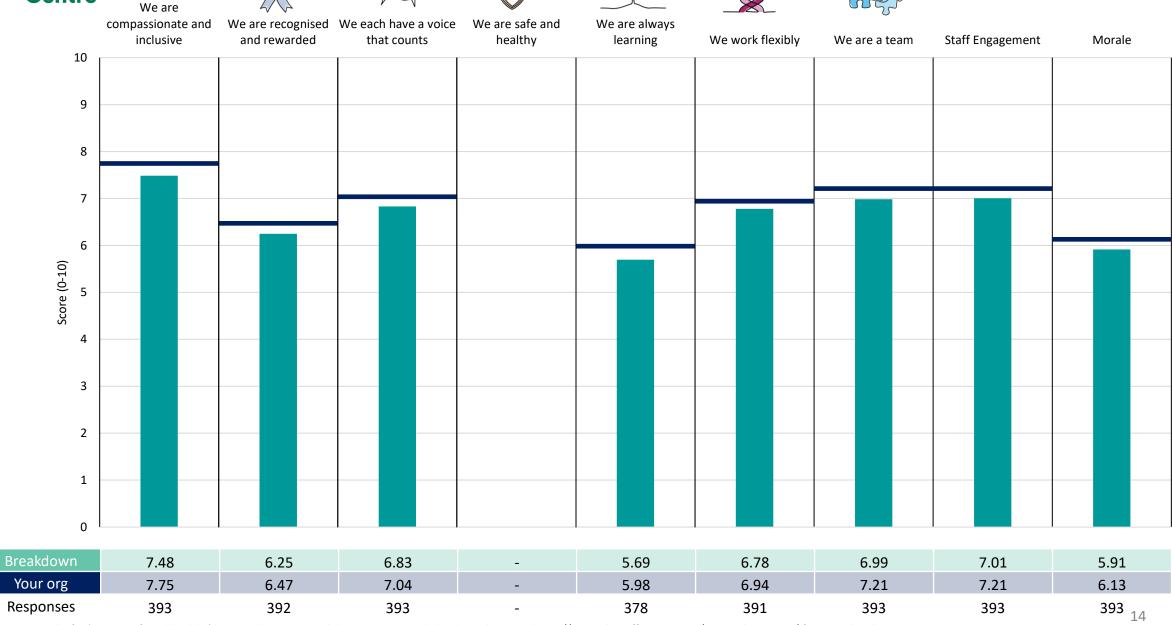

low the table containing the breakdown and trust scores.



! Note: when there are less than 10 responses in a group, results are suppressed to protect staff confidentiality, for some organisations this could mean that all breakdown results are suppressed.





# Breakdowns 1

Livewell Southwest 2023 NHS Staff Survey

# 832 Adult Frailty Specialist Serv





















### 832 CYP Services Summary





















# 832 Central Operations Summary





















### 832 Clinical Practice& Dev Summary





















# 832 Dental Company Summary





















### 832 Estates Services Summary





















### 832 Finance & BI Summary





















# 832 Medical Director Summary





















# 832 Mental Health and Wellbeing





















# 832 Patient Experience Serv Summary





















### 832 South Hams & West Devon

























# Breakdowns 2

Livewell Southwest 2023 NHS Staff Survey

### 832 ASC LD and CHC Service





















### 832 CAMHS Services





















# 832 CMHF Speciality Service





















### 832 CYPFS Sepecialist Service





















### 832 Clinical Practice and Dev





















# Survey Coordination Centre













### 832 Estates Services





















### 832 Finance & BI





















### 832 Medical Director





















### 832 Mental Health Core Services





















### 832 Mental Health Crisis Service





















# 832 Mental Health Inpatients





















### 832 Neuro Rehabilita