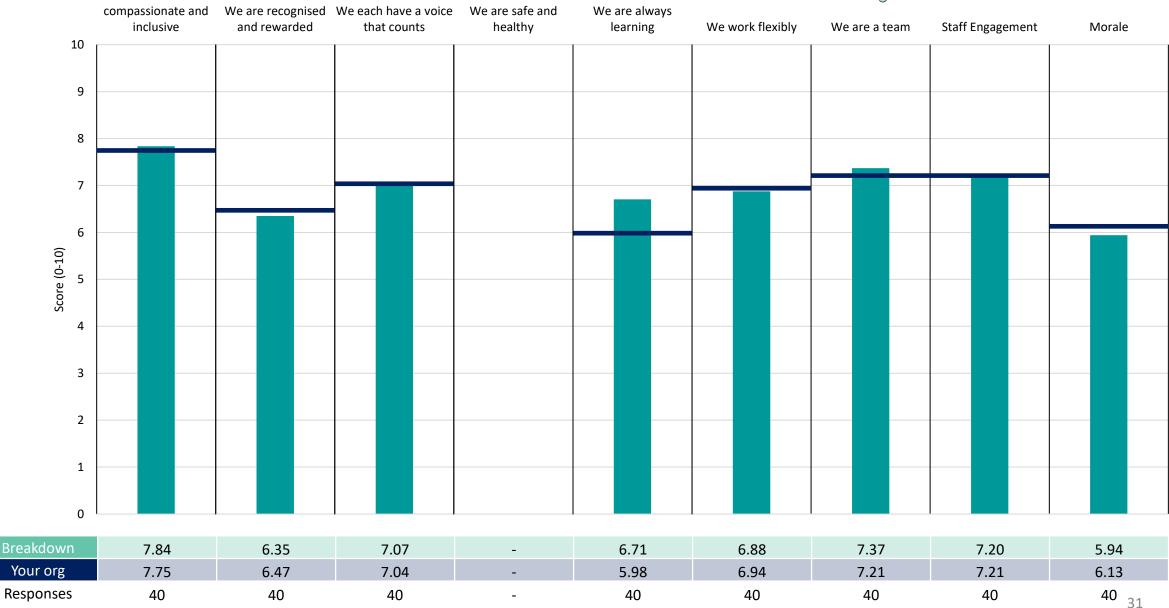

### **Key features**

Breakdown type and breakdown name are specified in the header.

Breakdown results are presented in the context of the (unweighted) organisation average ('Your org'), so it is easy to tell if a breakdown area is performing better or worse than the organisation average. For all People Promise element and theme results, a higher score is a better result than a lower score

The number of responses feeding into each measures and sub-scores for the given breakdown is specified below the table containing the breakdown and trust scores.

! Note: when there are less than 10 responses in a group, results are suppressed to protect staff confidentiality, for some organisations this could mean that all breakdown results are suppressed.