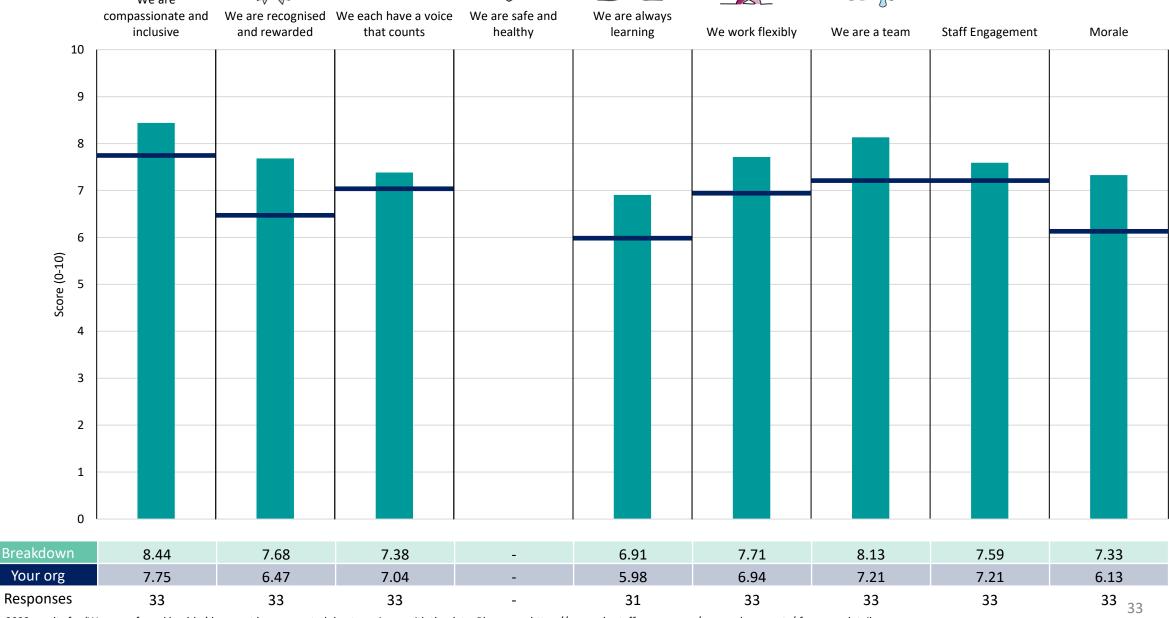

### 832 CYP Services Summary

### **Key features**

Breakdown type and breakdown name are specified in the header.

Breakdown results are presented in the context of the (unweighted) organisation average ('Your org'), so it is easy to tell if a breakdown area is performing better or worse than the organisation average. For all People Promise element and theme results, a higher score is a better result than a lower score

The number of responses feeding into each measures and sub-scores for the given breakdown is specified below the table containing the breakdown and trust scores.

! Note: when there are less than 10 responses in a group, results are suppressed to protect staff confidentiality, for some organisations this could mean that all breakdown results are suppressed.