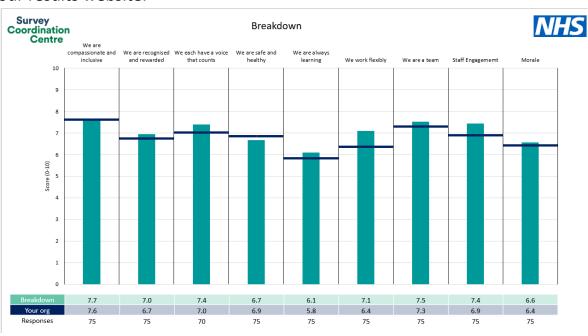

eakdowns used in this report were provided and defined by Livewell Southwest. Details of how the People Promise element and theme scores were calculated are included in the Technical Document, available to download from our results website.

### **Key features**

Breakdown type and breakdown name are specified in the header.

Breakdown results are presented in the context of the (unweighted) organisation average ('Your org'), so it is easy to tell if a breakdown area is performing better or worse than the organisation average. For all People Promise element and theme results, a higher score is a better result than a lower score

The number of responses feeding into each measures and sub-scores for the given breakdown is specified below the table containing the breakdown and trust scores.



! Note: when there are less than 10 responses in a group, results are suppressed to protect staff confidentiality, for some organisations this could mean that all breakdown results are suppressed.





# Breakdowns 1

Livewell Southwest 2023 NHS Staff Survey

# 832 Adult Frailty Specialist Serv





















### 832 CYP Services Summary





















# 832 Central Operations Summary





















### 832 Clinical Practice& Dev Summary





















# 832 Dental Company Summary





















### 832 Estates Services Summary





















### 832 Finance & BI Summary





















# 832 Medical Director Summary





















# 832 Mental Health and Wellbeing





















# 832 Patient Experience Serv Summary