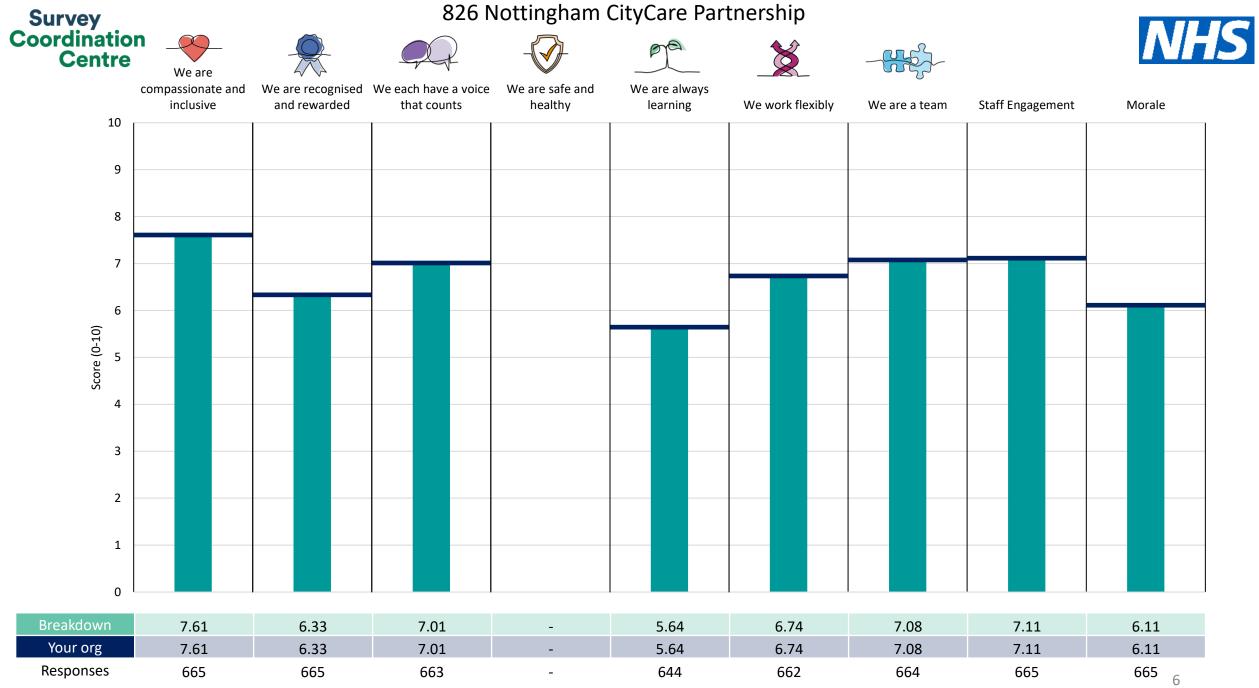

## Breakdowns 1

Nottingham CityCare Partnership 2023 NHS Staff Survey

Note. 2023 results for 'We are safe and healthy' have not been reported due to an issue with the data. Please see <u>https://www.nhsstaffsurveys.com/survey-documents/</u> for more details.

Note. 2023 results for 'We are safe and healthy' have not been reported due to an issue with the data. Please see <u>https://www.nhsstaffsurveys.com/survey-documents/</u> for more details.