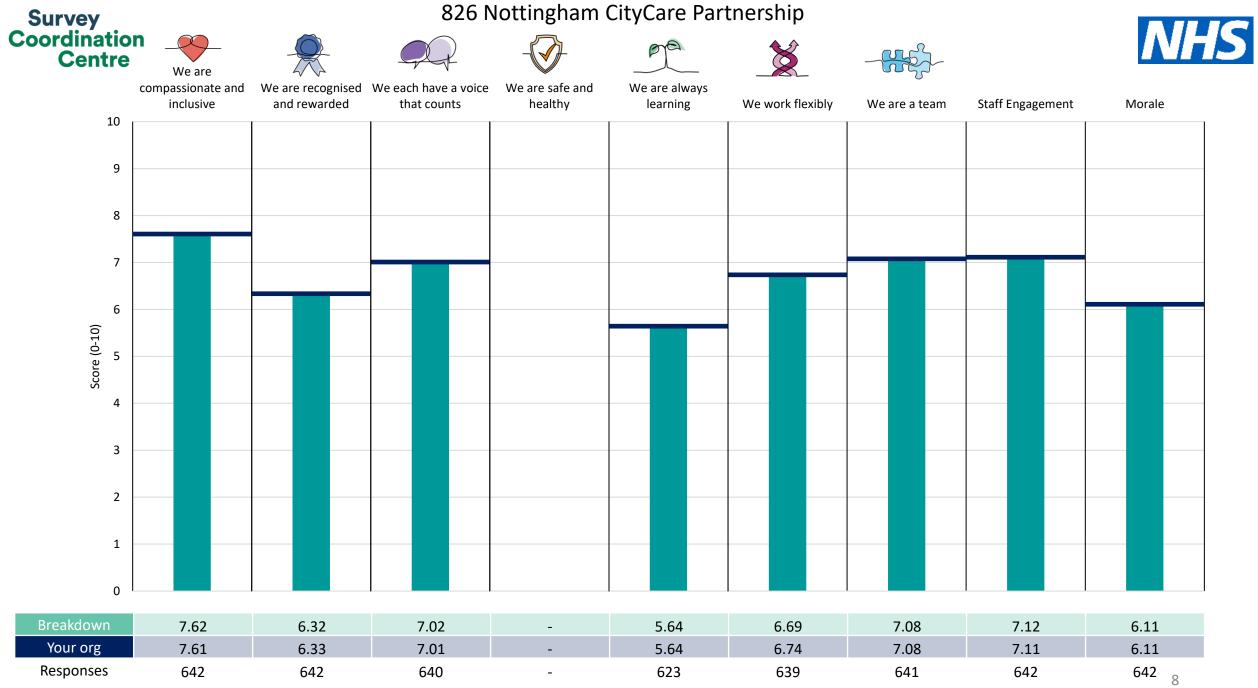

## Breakdowns 2

Nottingham CityCare Partnership 2023 NHS Staff Survey

Note. 2023 results for 'We are safe and healthy' have not been reported due to an issue with the data. Please see <u>https://www.nhsstaffsurveys.com/survey-documents/</u> for more details.

Note. 2023 results for 'We are safe and healthy' have not been reported due to an issue with the data. Please see <u>https://www.nhsstaffsurveys.com/survey-documents/</u> for more details.