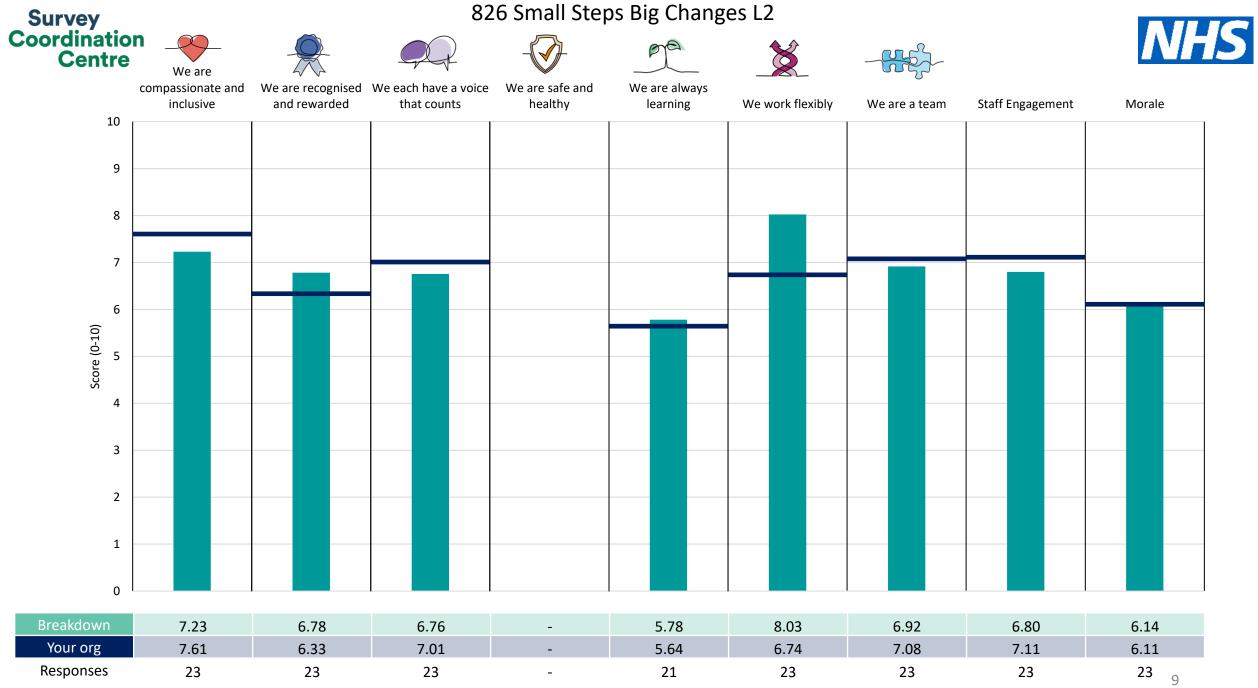

## Breakdowns 2

Nottingham CityCare Partnership 2023 NHS Staff Survey

Note. 2023 results for 'We are safe and healthy' have not been reported due to an issue with the data. Please see <u>https://www.nhsstaffsurveys.com/survey-documents/</u> for more details.