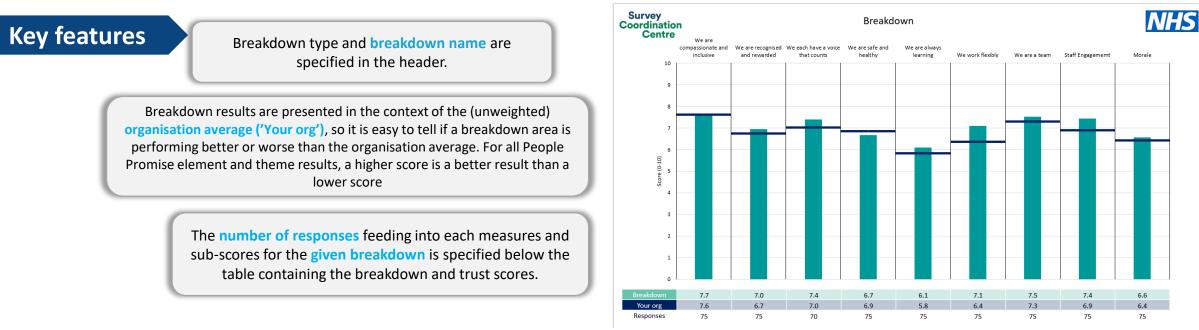

People Promise element and Theme results – Breakdowns 2

| 826 Nottingham CityCare Partnership | 8 |
|-------------------------------------|---|
| 826 Small Steps Big Changes L2      | 9 |

This breakdown report for Nottingham CityCare Partnership contains results by breakdown area for People Promise element and theme results from the 2023 NHS Staff Survey. These results are compared to the unweighted average for your organisation.

**Please note:** It is possible that there are differences between the 'Your org' scores reported in this breakdown report and those in the benchmark report. This is because the results in the benchmark report are weighted to allow for fair comparisons between organisations of a similar type. However, in this report comparisons are made within your organisation so the unweighted organisation result is a more appropriate point of comparison.