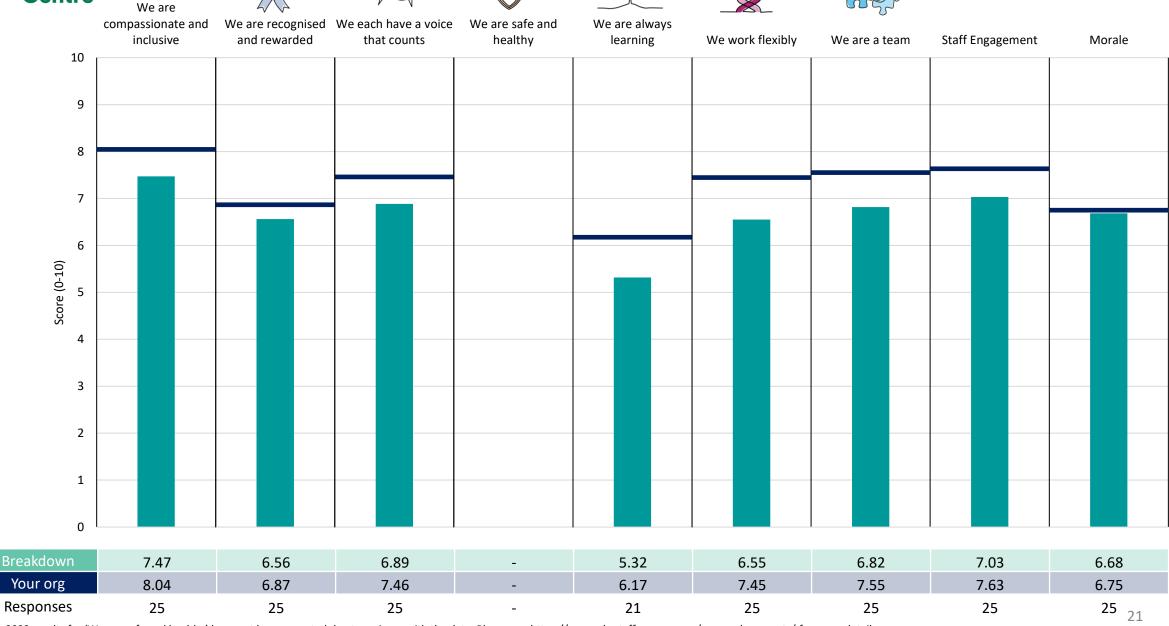

This breakdown report for NAViGO Health and Social Care CIC contains results by breakdown area for People Promise element and theme results from the 2023 NHS Staff Survey. These results are compared to the unweighted average for your organisation.

**Please note:** It is possible that there are differences between the 'Your org' scores reported in this breakdown report and those in the benchmark report. This is because the results in the benchmark report are weighted to allow for fair comparisons between organisations of a similar type. However, in this report comparisons are made within your organisation so the unweighted organisation result is a more appropriate point of comparison.

### **Key features**

Breakdown type and breakdown name are specified in the header.

Breakdown results are presented in the context of the (unweighted) organisation average ('Your org'), so it is easy to tell if a breakdown area is performing better or worse than the organisation average. For all People Promise element and theme results, a higher score is a better result than a lower score

The number of responses feeding into each measures and sub-scores for the given breakdown is specified below the table containing the breakdown and trust scores.

! Note: when there are less than 10 responses in a group, results are suppressed to protect staff confidentiality, for some organisations this could mean that all breakdown results are suppressed.