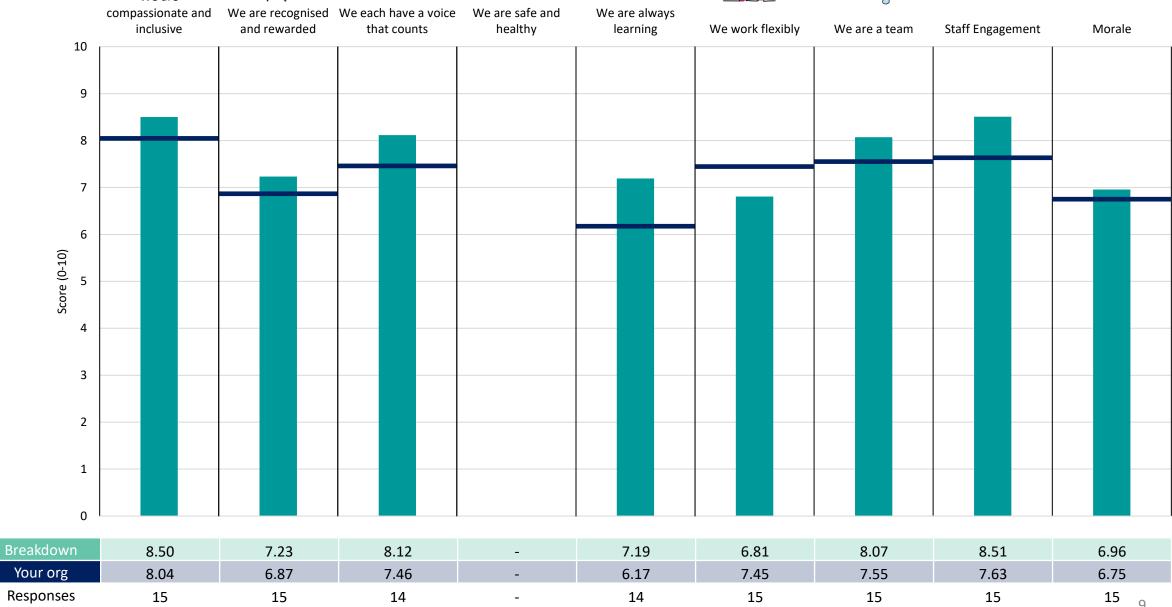

### **Key features**

Breakdown type and breakdown name are specified in the header.

Breakdown results are presented in the context of the (unweighted) organisation average ('Your org'), so it is easy to tell if a breakdown area is performing better or worse than the organisation average. For all People Promise element and theme results, a higher score is a better result than a lower score

The number of responses feeding into each measures and sub-scores for the given breakdown is specified below the table containing the breakdown and trust scores.

! Note: when there are less than 10 responses in a group, results are suppressed to protect staff confidentiality, for some organisations this could mean that all breakdown results are suppressed.