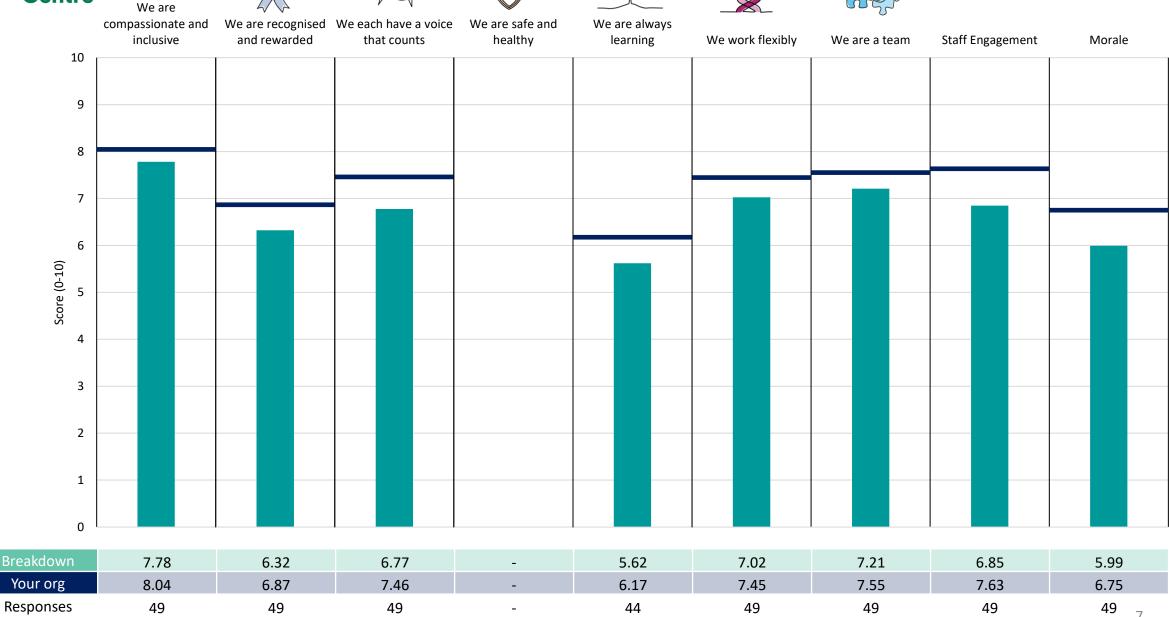

### CMHT

This breakdown report for NAViGO Health and Social Care CIC contains results by breakdown area for People Promise element and theme results from the 2023 NHS Staff Survey. These results are compared to the unweighted average for your organisation.

### **Key features**

Breakdown type and breakdown name are specified in the header.

Breakdown results are presented in the context of the (unweighted) organisation average ('Your org'), so it is easy to tell if a breakdown area is performing better or worse than the organisation average. For all People Promise element and theme results, a higher score is a better result than a lower score

The number of responses feeding into each measures and sub-scores for the given breakdown is specified below the table containing the breakdown and trust scores.

! Note: when there are less than 10 responses in a group, results are suppressed to protect staff confidentiality, for some organisations this could mean that all breakdown results are suppressed.