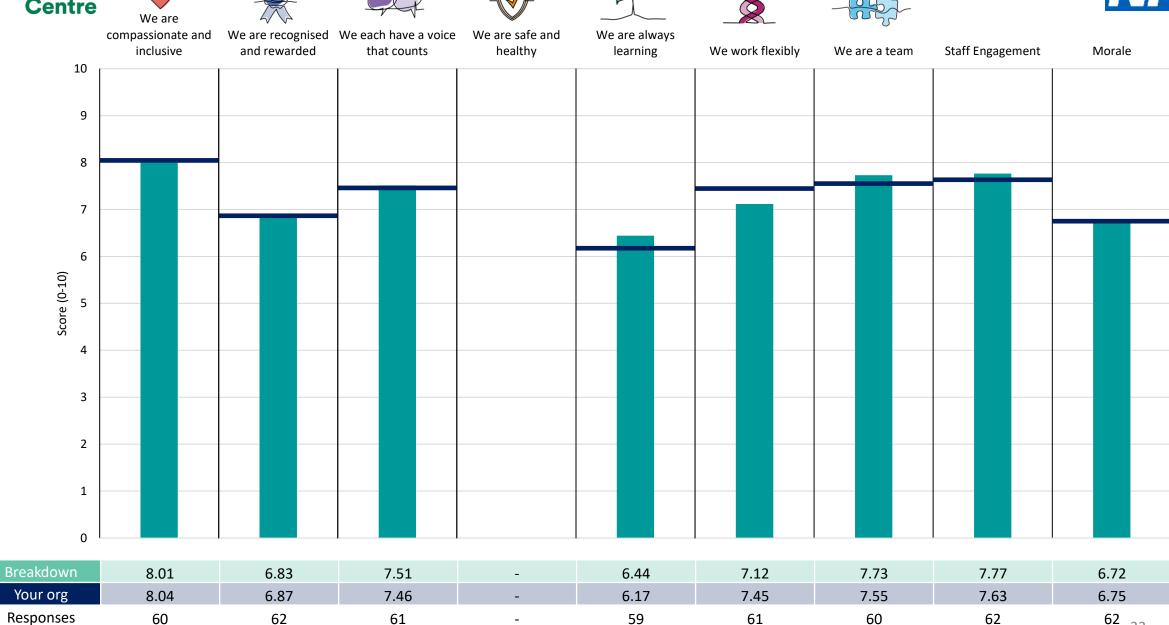

This breakdown report for NAViGO Health and Social Care CIC contains results by breakdown area for People Promise element and theme results from the 2023 NHS Staff Survey. These results are compared to the unweighted average for your organisation.

**Please note:** It is possible that there are differences between the 'Your org' scores reported in this breakdown report and those in the benchmark report. This is because the results in the benchmark report are weighted to allow for fair comparisons between organisations of a similar type. However, in this report comparisons are made within your organisation so the unweighted organisation result is a more appropriate point of comparison.

### **Key features**

Breakdown type and breakdown name are specified in the header.

Breakdown results are presented in the context of the (unweighted) organisation average ('Your org'), so it is easy to tell if a breakdown area is performing better or worse than the organisation average. For all People Promise element and theme results, a higher score is a better result than a lower score

The number of responses feeding into each measures and sub-scores for the given breakdown is specified below the table containing the breakdown and trust scores.

! Note: when there are less than 10 responses in a group, results are suppressed to protect staff confidentiality, for some organisations this could mean that all breakdown results are suppressed.