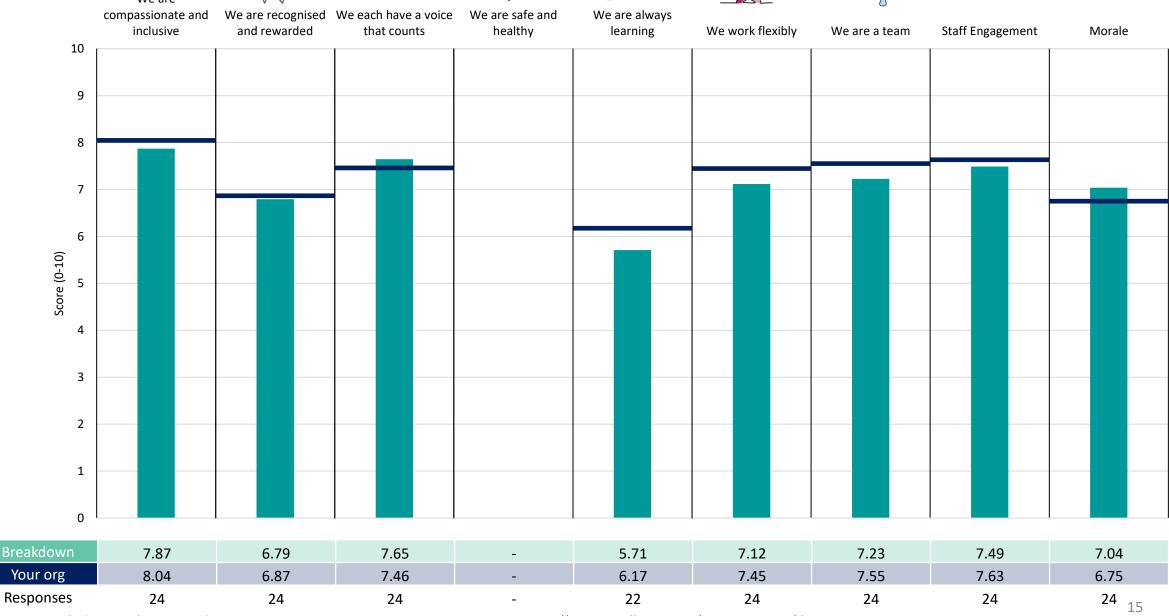

mber of responses feeding into each measures and sub-scores for the given breakdown is specified below the table containing the breakdown and trust scores.



! Note: when there are less than 10 responses in a group, results are suppressed to protect staff confidentiality, for some organisations this could mean that all breakdown results are suppressed.





## Breakdowns 1

NAViGO Health and Social Care CIC 2023 NHS Staff Survey

### **ACUTE REHAB & ED**





















### CMHT





















### CORPORATE SERVICES





















### MEDICAL STAFFING





































### OPERATIONAL SERVICES





















### SENIOR MANAGEMENT TEAM





















### **SPECIALIST TEAMS**



































### **TUKES**





















### YMM

























## Breakdowns 2

NAViGO Health and Social Care CIC 2023 NHS Staff Survey

### Add Prof Scientific and Technic





















### **Additional Clinical Services**





















### Administrative and Clerical

































### Medical and Dental