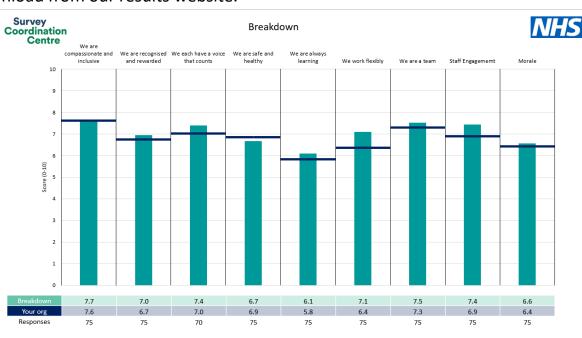

### **Key features**

Breakdown type and breakdown name are specified in the header.

Breakdown results are presented in the context of the (unweighted) organisation average ('Your org'), so it is easy to tell if a breakdown area is performing better or worse than the organisation average. For all People Promise element and theme results, a higher score is a better result than a lower score

The number of responses feeding into each measures and sub-scores for the given breakdown is specified below the table containing the breakdown and trust scores.

! Note: when there are less than 10 responses in a group, results are suppressed to protect staff confidentiality, for some organisations this could mean that all breakdown results are suppressed.