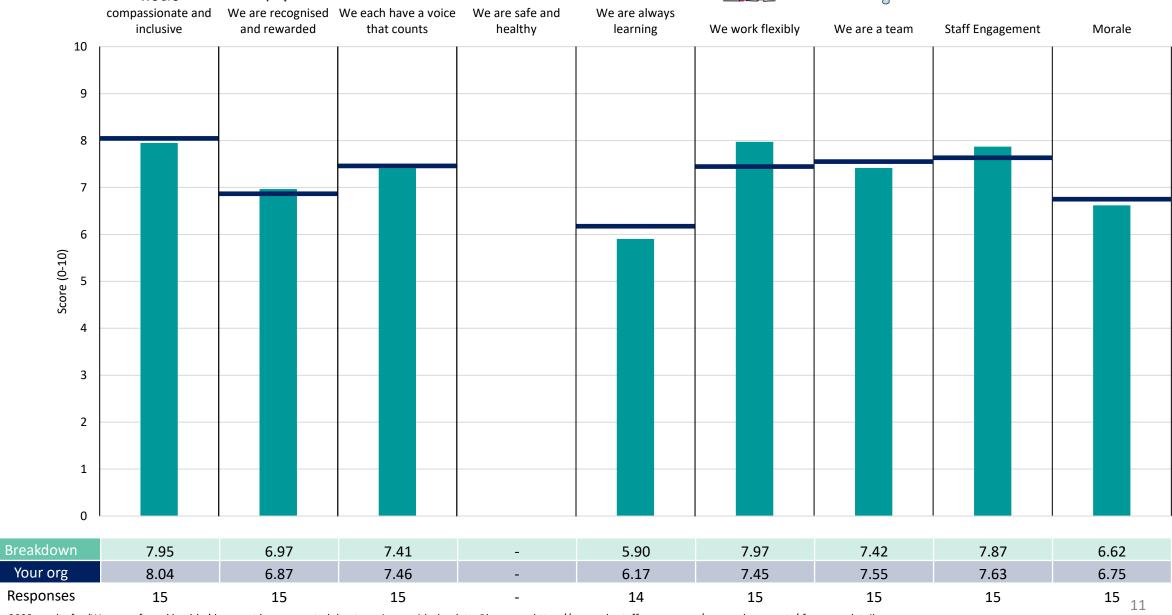

e than the organisation average. For all People Promise element and theme results, a higher score is a better result than a lower score

The number of responses feeding into each measures and sub-scores for the given breakdown is specified below the table containing the breakdown and trust scores.



! Note: when there are less than 10 responses in a group, results are suppressed to protect staff confidentiality, for some organisations this could mean that all breakdown results are suppressed.





## Breakdowns 1

NAViGO Health and Social Care CIC 2023 NHS Staff Survey

### **ACUTE REHAB & ED**





















### CMHT





















### CORPORATE SERVICES





















### MEDICAL STAFFING





































### OPERATIONAL SERVICES





















### SENIOR MANAGEMENT TEAM





















### **SPECIALIST TEAMS**



































### **TUKES**





















### YMM

























## Breakdowns 2

NAViGO Health and Social Care CIC 2023 NHS Staff Survey

### Add Prof Scientific and Technic





















### **Additional Clinical Services**





















### Administrative and Clerical

































### Medical and Dental