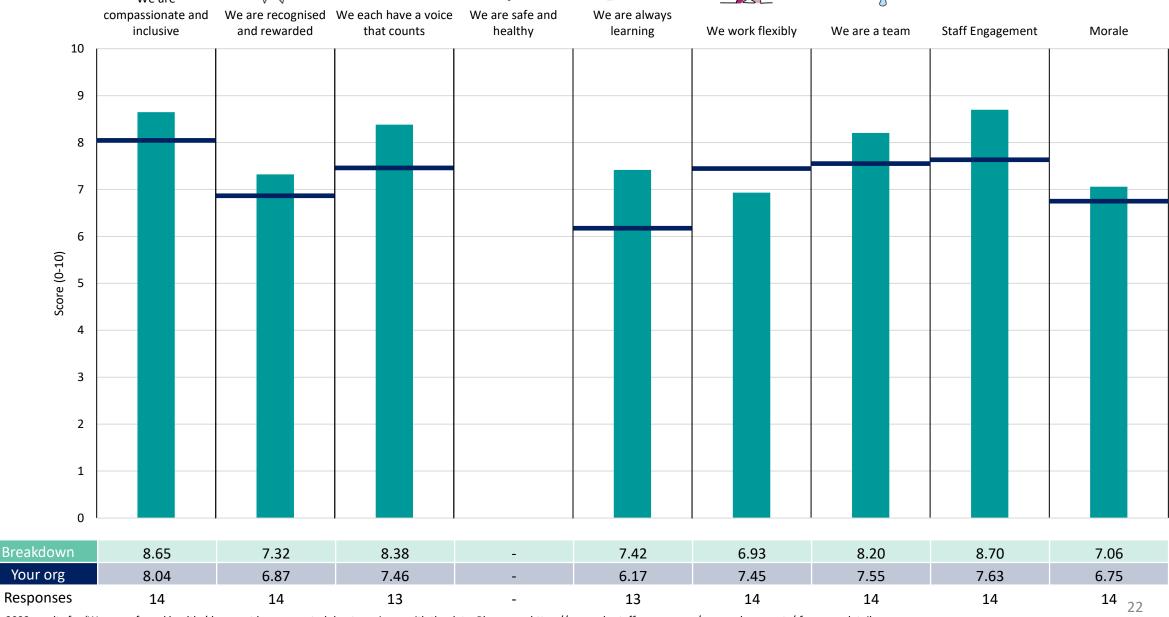

This breakdown report for NAViGO Health and Social Care CIC contains results by breakdown area for People Promise element and theme results from the 2023 NHS Staff Survey. These results are compared to the unweighted average for your organisation.

**Please note:** It is possible that there are differences between the 'Your org' scores reported in this breakdown report and those in the benchmark report. This is because the results in the benchmark report are weighted to allow for fair comparisons between organisations of a similar type. However, in this report comparisons are made within your organisation so the unweighted organisation result is a more appropriate point of comparison.

### **Key features**

Breakdown type and breakdown name are specified in the header.

Breakdown results are presented in the context of the (unweighted) organisation average ('Your org'), so it is easy to tell if a breakdown area is performing better or worse than the organisation average. For all People Promise element and theme results, a higher score is a better result than a lower score

The number of responses feeding into each measures and sub-scores for the given breakdown is specified below the table containing the breakdown and trust scores.

! Note: when there are less than 10 responses in a group, results are suppressed to protect staff confidentiality, for some organisations this could mean that all breakdown results are suppressed.