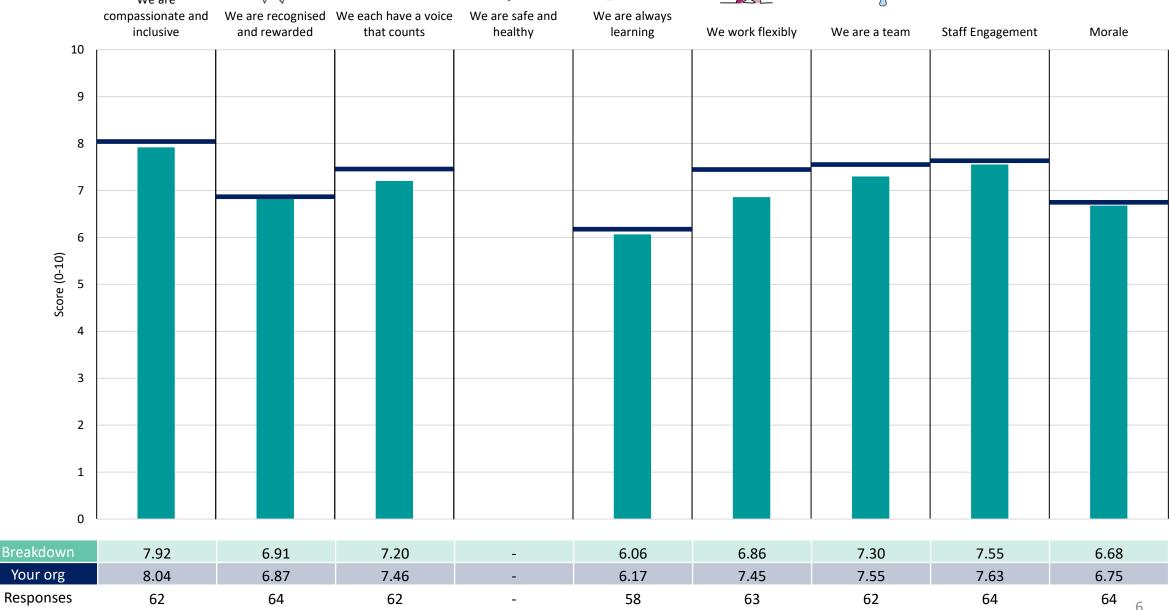

### **Key features**

Breakdown type and breakdown name are specified in the header.

Breakdown results are presented in the context of the (unweighted) organisation average ('Your org'), so it is easy to tell if a breakdown area is performing better or worse than the organisation average. For all People Promise element and theme results, a higher score is a better result than a lower score

The number of responses feeding into each measures and sub-scores for the given breakdown is specified below the table containing the breakdown and trust scores.

! Note: when there are less than 10 responses in a group, results are suppressed to protect staff confidentiality, for some organisations this could mean that all breakdown results are suppressed.