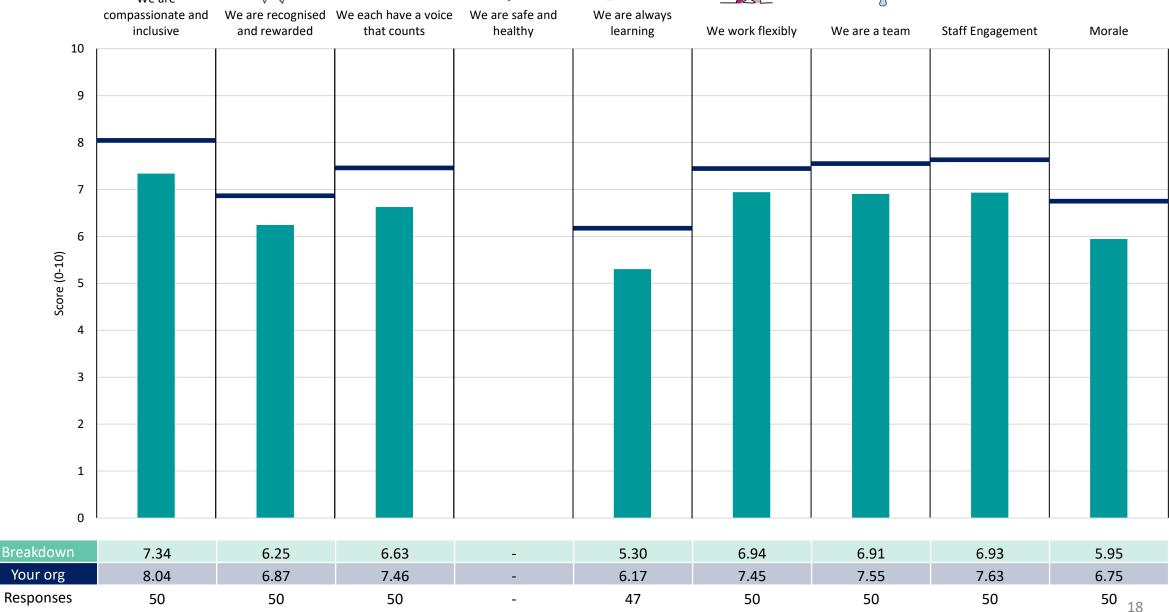

### CMHT

This breakdown report for NAViGO Health and Social Care CIC contains results by breakdown area for People Promise element and theme results from the 2023 NHS Staff Survey. These results are compared to the unweighted average for your organisation.

### **Key features**

Breakdown type and breakdown name are specified in the header.

Breakdown results are presented in the context of the (unweighted) organisation average ('Your org'), so it is easy to tell if a breakdown area is performing better or worse than the organisation average. For all People Promise element and theme results, a higher score is a better result than a lower score

The number of responses feeding into each measures and sub-scores for the given breakdown is specified below the table containing the breakdown and trust scores.

! Note: when there are less than 10 responses in a group, results are suppressed to protect staff confidentiality, for some organisations this could mean that all breakdown results are suppressed.