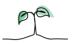

or worse than the organisation average. For all People Promise element and theme results, a higher score is a better result than a lower score

The number of responses feeding into each measures and sub-scores for the given breakdown is specified below the table containing the breakdown and trust scores.



! Note: when there are less than 10 responses in a group, results are suppressed to protect staff confidentiality, for some organisations this could mean that all breakdown results are suppressed.





## Breakdowns 1

NAViGO Health and Social Care CIC 2023 NHS Staff Survey

### **ACUTE REHAB & ED**





















### CMHT





















### CORPORATE SERVICES





















### MEDICAL STAFFING





































### OPERATIONAL SERVICES





















### SENIOR MANAGEMENT TEAM





















### **SPECIALIST TEAMS**



































### **TUKES**





















### YMM

























## Breakdowns 2

NAViGO Health and Social Care CIC 2023 NHS Staff Survey

### Add Prof Scientific and Technic





















### **Additional Clinical Services**





















### Administrative and Clerical

































### Medical and Dental