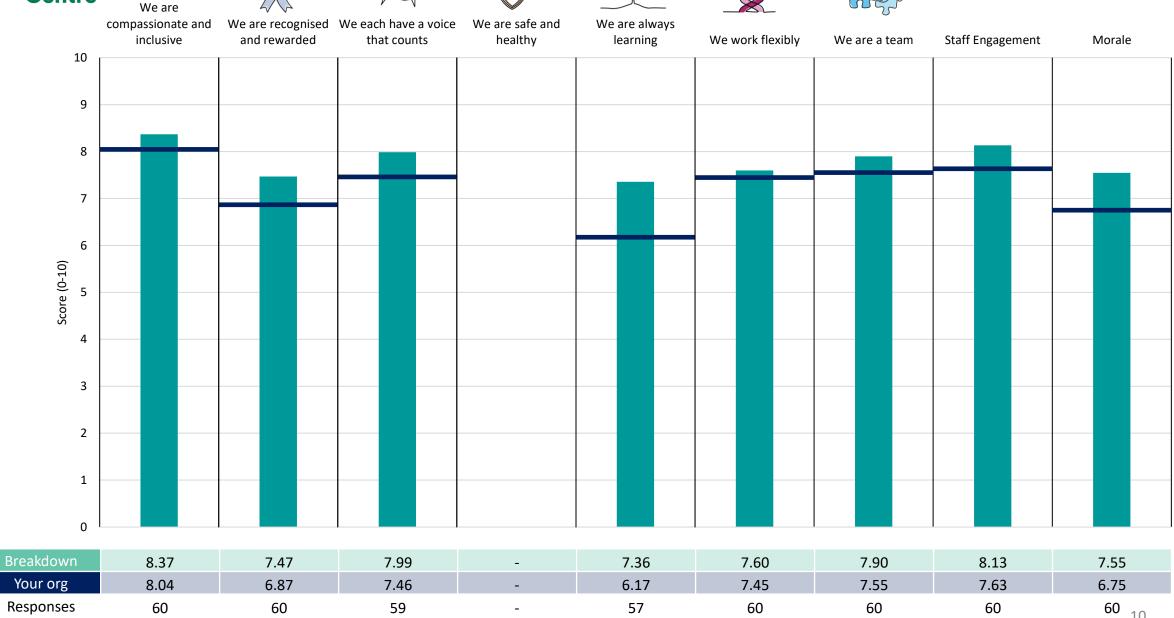

### **Key features**

Breakdown type and breakdown name are specified in the header.

Breakdown results are presented in the context of the (unweighted) organisation average ('Your org'), so it is easy to tell if a breakdown area is performing better or worse than the organisation average. For all People Promise element and theme results, a higher score is a better result than a lower score

The number of responses feeding into each measures and sub-scores for the given breakdown is specified below the table containing the breakdown and trust scores.

! Note: when there are less than 10 responses in a group, results are suppressed to protect staff confidentiality, for some organisations this could mean that all breakdown results are suppressed.