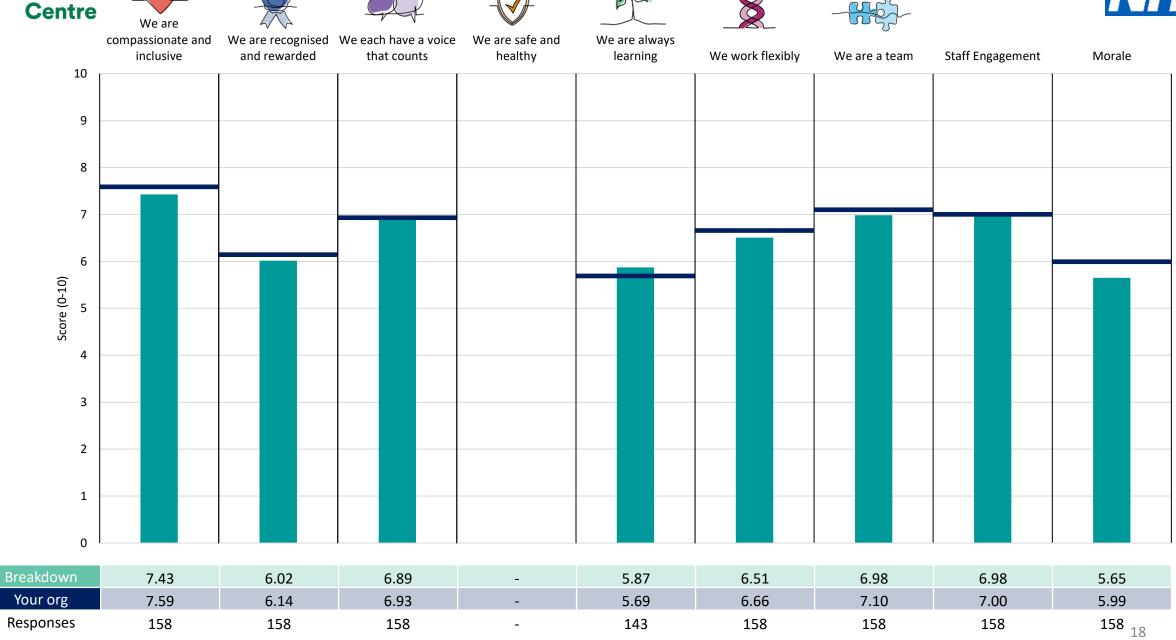

## **Local Care**

This breakdown report for Medway Community Healthcare contains results by breakdown area for People Promise element and theme results from the 2023 NHS Staff Survey. These results are compared to the unweighted average for your organisation.

## **Key features**

Breakdown type and breakdown name are specified in the header.

Breakdown results are presented in the context of the (unweighted) organisation average ('Your org'), so it is easy to tell if a breakdown area is performing better or worse than the organisation average. For all People Promise element and theme results, a higher score is a better result than a lower score

The number of responses feeding into each measures and sub-scores for the given breakdown is specified below the table containing the breakdown and trust scores.

! Note: when there are less than 10 responses in a group, results are suppressed to protect staff confidentiality, for some organisations this could mean that all breakdown results are suppressed.