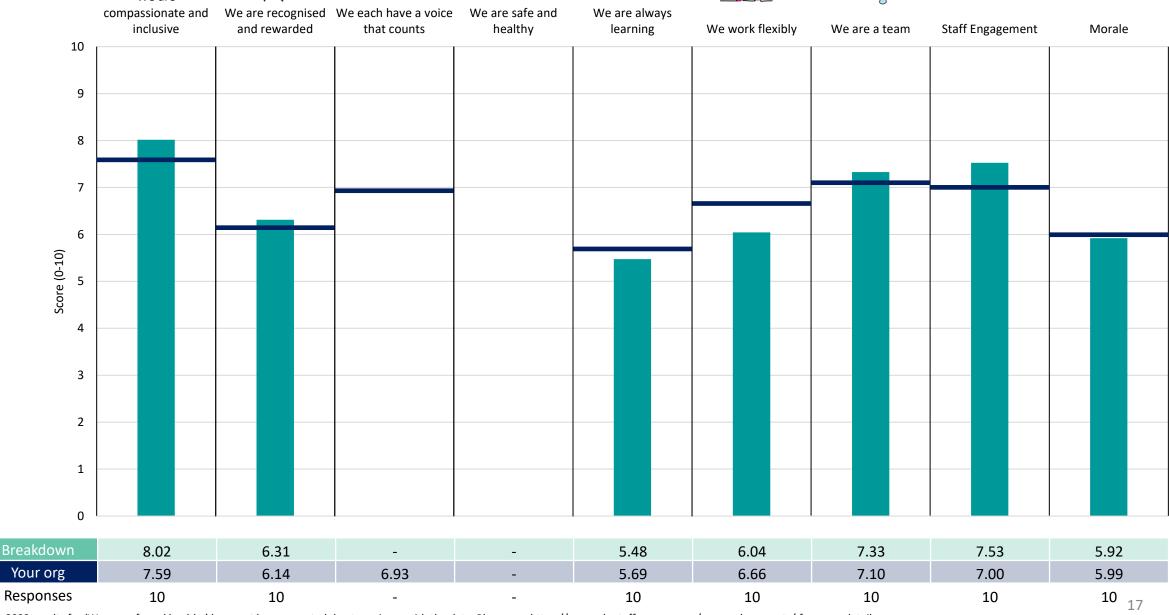

### **Care Coordination Centre**

This breakdown report for Medway Community Healthcare contains results by breakdown area for People Promise element and theme results from the 2023 NHS Staff Survey. These results are compared to the unweighted average for your organisation.

## **Key features**

Breakdown type and breakdown name are specified in the header.

Breakdown results are presented in the context of the (unweighted) organisation average ('Your org'), so it is easy to tell if a breakdown area is performing better or worse than the organisation average. For all People Promise element and theme results, a higher score is a better result than a lower score

The number of responses feeding into each measures and sub-scores for the given breakdown is specified below the table containing the breakdown and trust scores.

! Note: when there are less than 10 responses in a group, results are suppressed to protect staff confidentiality, for some organisations this could mean that all breakdown results are suppressed.