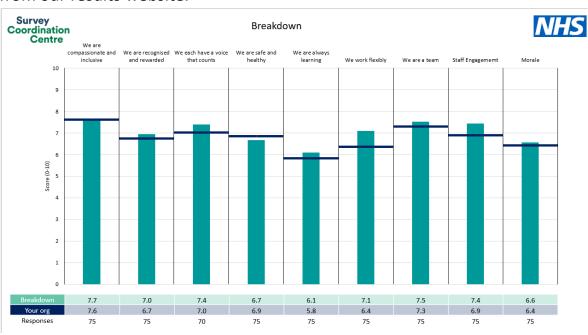

used in this report were provided and defined by Medway Community Healthcare. Details of how the People Promise element and theme scores were calculated are included in the Technical Document, available to download from our results website.

## **Key features**

Breakdown type and breakdown name are specified in the header.

Breakdown results are presented in the context of the (unweighted) organisation average ('Your org'), so it is easy to tell if a breakdown area is performing better or worse than the organisation average. For all People Promise element and theme results, a higher score is a better result than a lower score

The number of responses feeding into each measures and sub-scores for the given breakdown is specified below the table containing the breakdown and trust scores.



! Note: when there are less than 10 responses in a group, results are suppressed to protect staff confidentiality, for some organisations this could mean that all breakdown results are suppressed.





## **Breakdowns 1**

Medway Community Healthcare 2023 NHS Staff Survey

### **Care Coordination Centre**



















## Children and Young People Services



































## **Local Care**





















### **Planned Services**



































## **Breakdowns 2**

Medway Community Healthcare 2023 NHS Staff Survey

## **Additional Clinical Services**





















### Administrative and Clerical





















## Allied Health Professionals





















## **Estates and Ancillary**