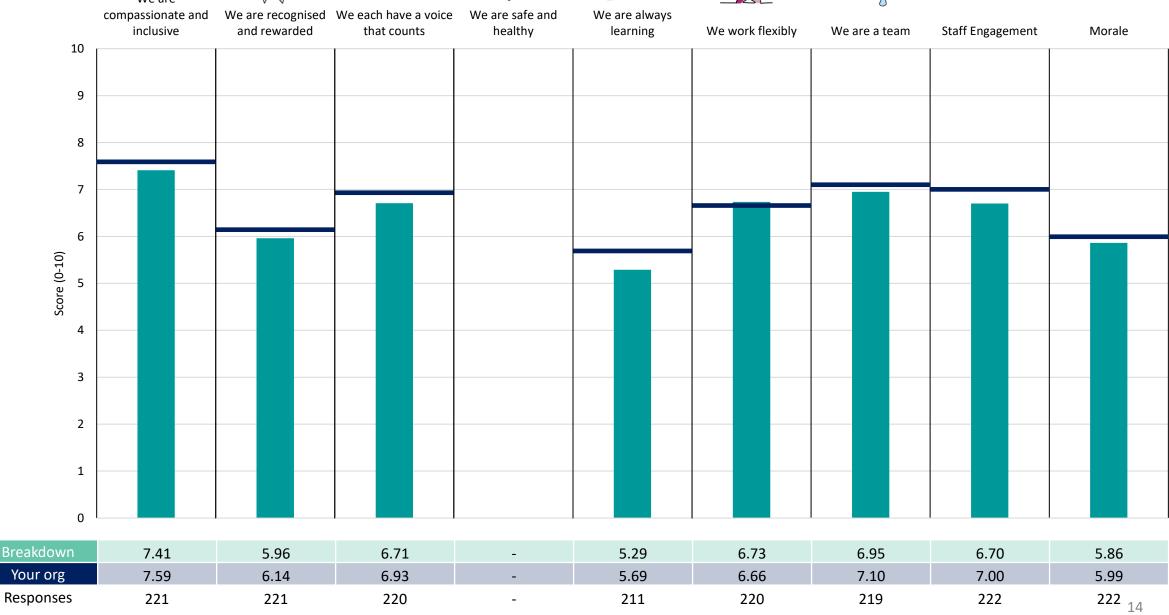

## Children and Young People Services

This breakdown report for Medway Community Healthcare contains results by breakdown area for People Promise element and theme results from the 2023 NHS Staff Survey. These results are compared to the unweighted average for your organisation.

## **Key features**

Breakdown type and breakdown name are specified in the header.

Breakdown results are presented in the context of the (unweighted) organisation average ('Your org'), so it is easy to tell if a breakdown area is performing better or worse than the organisation average. For all People Promise element and theme results, a higher score is a better result than a lower score

The number of responses feeding into each measures and sub-scores for the given breakdown is specified below the table containing the breakdown and trust scores.

! Note: when there are less than 10 responses in a group, results are suppressed to protect staff confidentiality, for some organisations this could mean that all breakdown results are suppressed.