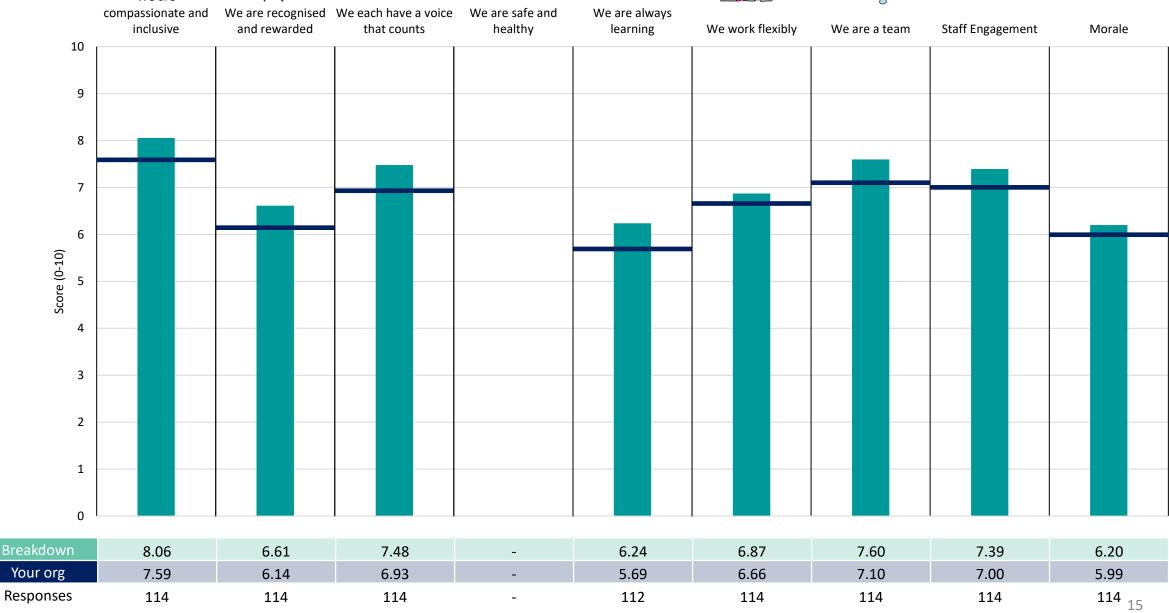

## **Local Care**

This breakdown report for Medway Community Healthcare contains results by breakdown area for People Promise element and theme results from the 2023 NHS Staff Survey. These results are compared to the unweighted average for your organisation.

## **Key features**

Breakdown type and breakdown name are specified in the header.

Breakdown results are presented in the context of the (unweighted) organisation average ('Your org'), so it is easy to tell if a breakdown area is performing better or worse than the organisation average. For all People Promise element and theme results, a higher score is a better result than a lower score

The number of responses feeding into each measures and sub-scores for the given breakdown is specified below the table containing the breakdown and trust scores.

! Note: when there are less than 10 responses in a group, results are suppressed to protect staff confidentiality, for some organisations this could mean that all breakdown results are suppressed.