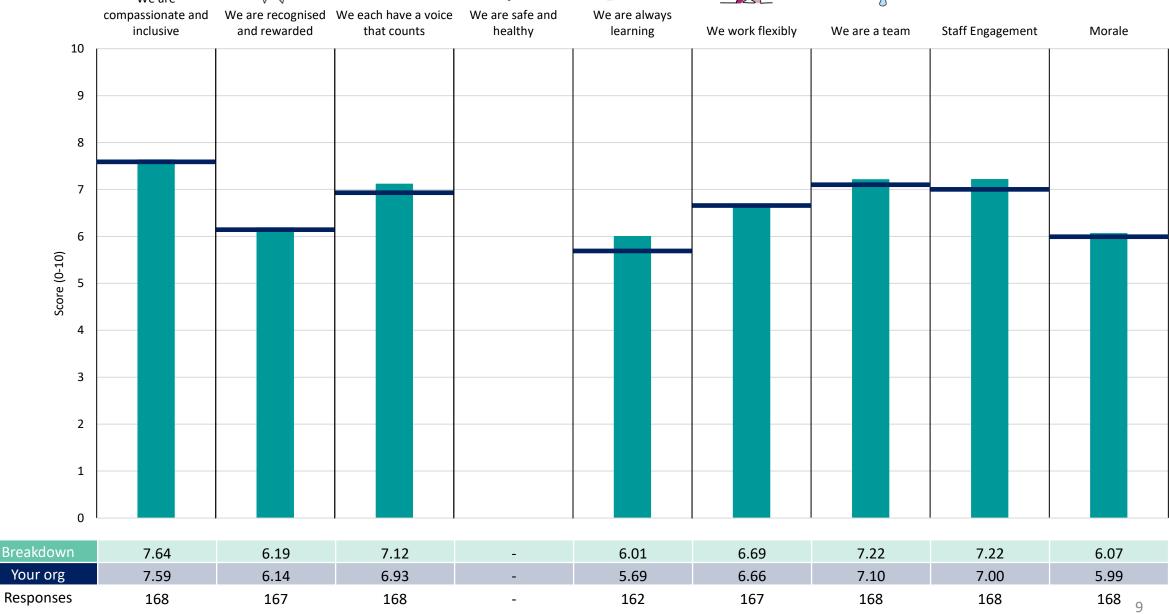

easy to tell if a breakdown area is performing better or worse than the organisation average. For all People Promise element and theme results, a higher score is a better result than a lower score

The number of responses feeding into each measures and sub-scores for the given breakdown is specified below the table containing the breakdown and trust scores.



! Note: when there are less than 10 responses in a group, results are suppressed to protect staff confidentiality, for some organisations this could mean that all breakdown results are suppressed.





## **Breakdowns 1**

Medway Community Healthcare 2023 NHS Staff Survey

### **Care Coordination Centre**



















## Children and Young People Services



































## **Local Care**





















### **Planned Services**



































## **Breakdowns 2**

Medway Community Healthcare 2023 NHS Staff Survey

## **Additional Clinical Services**





















### Administrative and Clerical





















## Allied Health Professionals





















## **Estates and Ancillary**