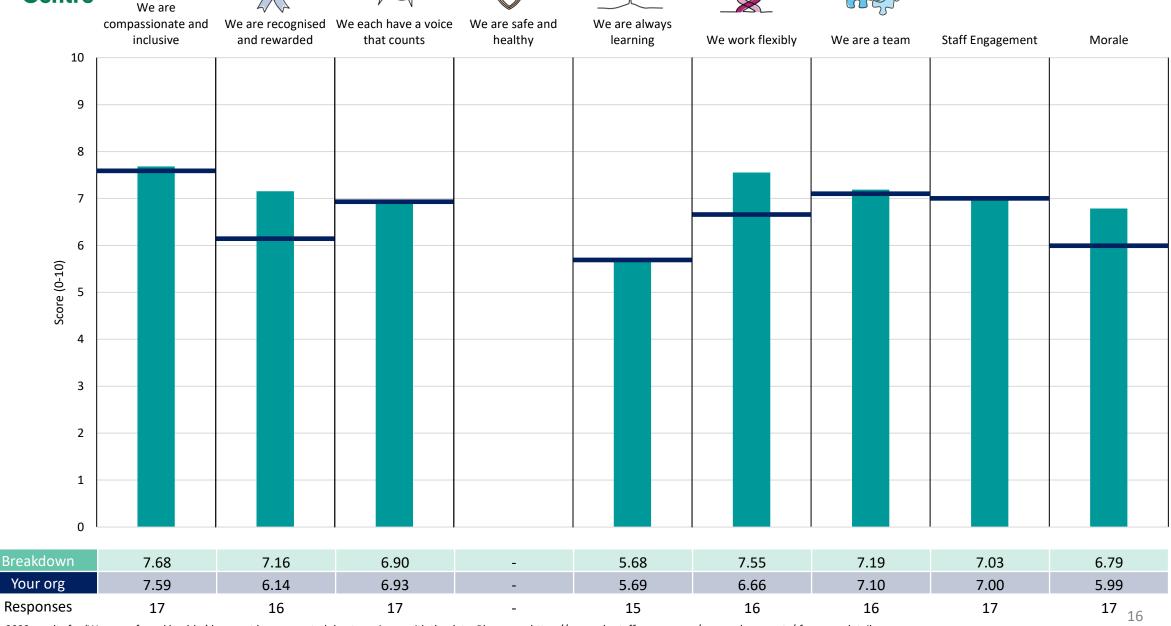

### **Planned Services**

This breakdown report for Medway Community Healthcare contains results by breakdown area for People Promise element and theme results from the 2023 NHS Staff Survey. These results are compared to the unweighted average for your organisation.

## **Key features**

Breakdown type and breakdown name are specified in the header.

Breakdown results are presented in the context of the (unweighted) organisation average ('Your org'), so it is easy to tell if a breakdown area is performing better or worse than the organisation average. For all People Promise element and theme results, a higher score is a better result than a lower score

The number of responses feeding into each measures and sub-scores for the given breakdown is specified below the table containing the breakdown and trust scores.

! Note: when there are less than 10 responses in a group, results are suppressed to protect staff confidentiality, for some organisations this could mean that all breakdown results are suppressed.