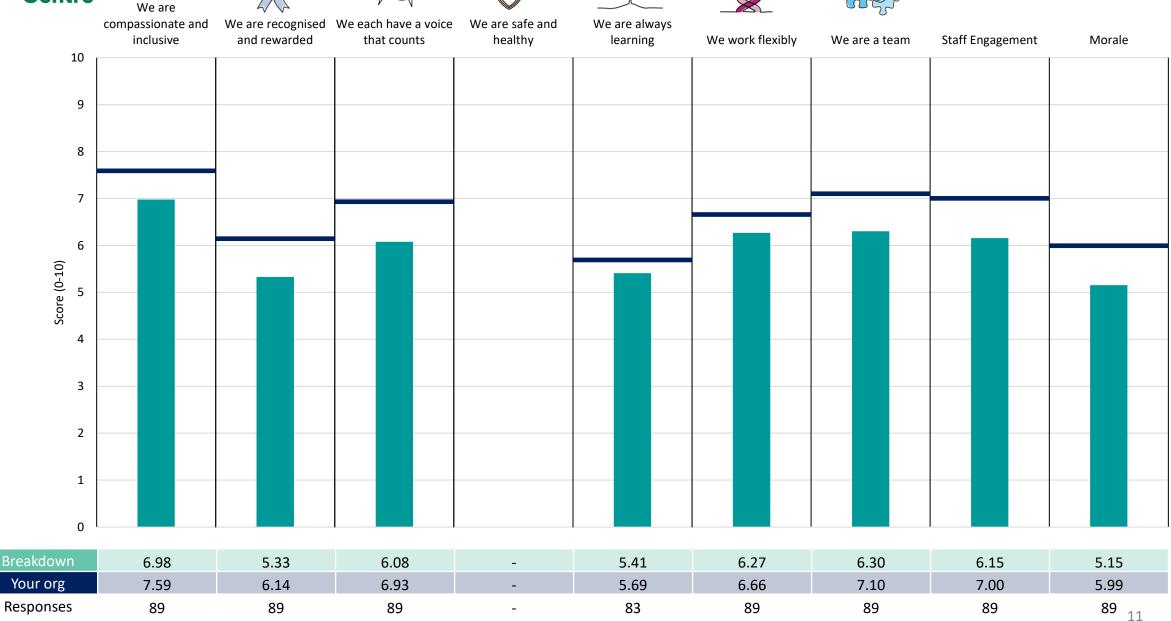

r worse than the organisation average. For all People Promise element and theme results, a higher score is a better result than a lower score

The number of responses feeding into each measures and sub-scores for the given breakdown is specified below the table containing the breakdown and trust scores.



! Note: when there are less than 10 responses in a group, results are suppressed to protect staff confidentiality, for some organisations this could mean that all breakdown results are suppressed.





## **Breakdowns 1**

Medway Community Healthcare 2023 NHS Staff Survey

### **Care Coordination Centre**



















## Children and Young People Services



































## **Local Care**





















### **Planned Services**



































## **Breakdowns 2**

Medway Community Healthcare 2023 NHS Staff Survey

## **Additional Clinical Services**





















### Administrative and Clerical





















## Allied Health Professionals





















## **Estates and Ancillary**