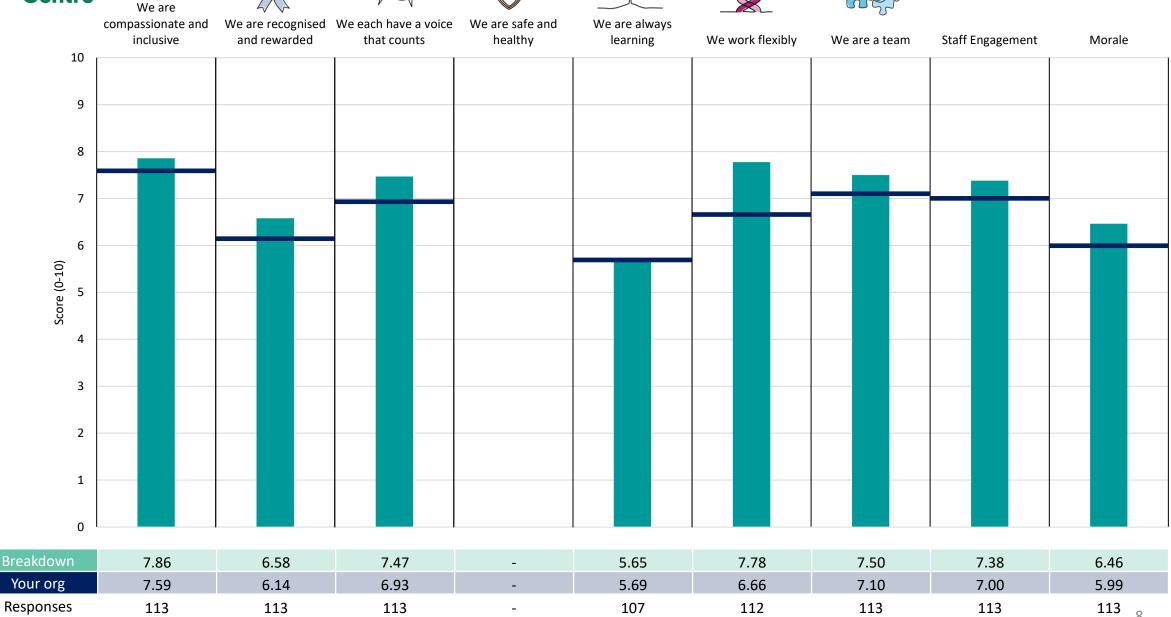

nisation average ('Your org'), so it is easy to tell if a breakdown area is performing better or worse than the organisation average. For all People Promise element and theme results, a higher score is a better result than a lower score

The number of responses feeding into each measures and sub-scores for the given breakdown is specified below the table containing the breakdown and trust scores.



! Note: when there are less than 10 responses in a group, results are suppressed to protect staff confidentiality, for some organisations this could mean that all breakdown results are suppressed.





## **Breakdowns 1**

Medway Community Healthcare 2023 NHS Staff Survey

### **Care Coordination Centre**



















## Children and Young People Services



































## **Local Care**





















### **Planned Services**



































## **Breakdowns 2**

Medway Community Healthcare 2023 NHS Staff Survey

## **Additional Clinical Services**





















### Administrative and Clerical





















## Allied Health Professionals





















## **Estates and Ancillary**