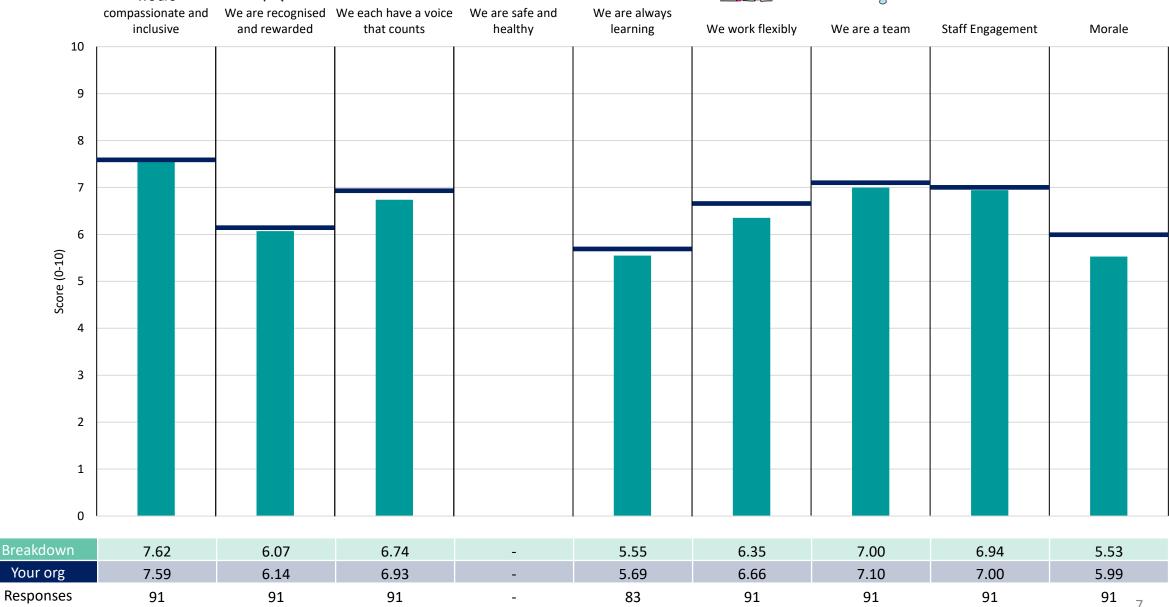

weighted) organisation average ('Your org'), so it is easy to tell if a breakdown area is performing better or worse than the organisation average. For all People Promise element and theme results, a higher score is a better result than a lower score

The number of responses feeding into each measures and sub-scores for the given breakdown is specified below the table containing the breakdown and trust scores.



! Note: when there are less than 10 responses in a group, results are suppressed to protect staff confidentiality, for some organisations this could mean that all breakdown results are suppressed.





## **Breakdowns 1**

Medway Community Healthcare 2023 NHS Staff Survey

### **Care Coordination Centre**



















## Children and Young People Services



































## **Local Care**





















### **Planned Services**



































## **Breakdowns 2**

Medway Community Healthcare 2023 NHS Staff Survey

## **Additional Clinical Services**





















### Administrative and Clerical





















## Allied Health Professionals





















## **Estates and Ancillary**