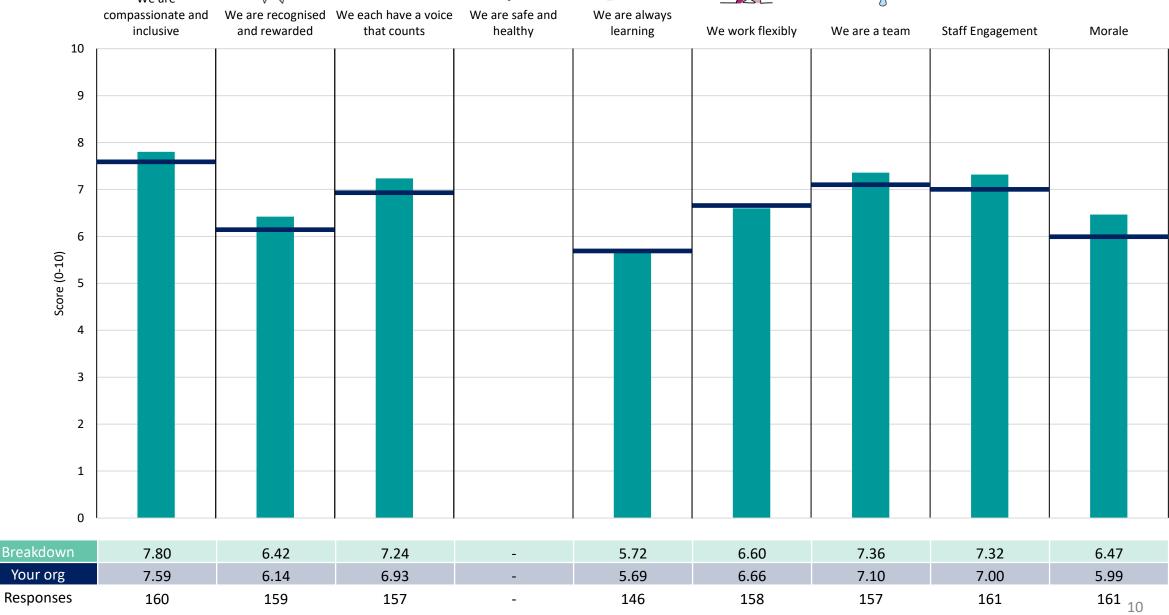

g better or worse than the organisation average. For all People Promise element and theme results, a higher score is a better result than a lower score

The number of responses feeding into each measures and sub-scores for the given breakdown is specified below the table containing the breakdown and trust scores.



! Note: when there are less than 10 responses in a group, results are suppressed to protect staff confidentiality, for some organisations this could mean that all breakdown results are suppressed.





## **Breakdowns 1**

Medway Community Healthcare 2023 NHS Staff Survey

### **Care Coordination Centre**



















## Children and Young People Services



































## **Local Care**





















### **Planned Services**



































## **Breakdowns 2**

Medway Community Healthcare 2023 NHS Staff Survey

## **Additional Clinical Services**





















### Administrative and Clerical





















## Allied Health Professionals





















## **Estates and Ancillary**