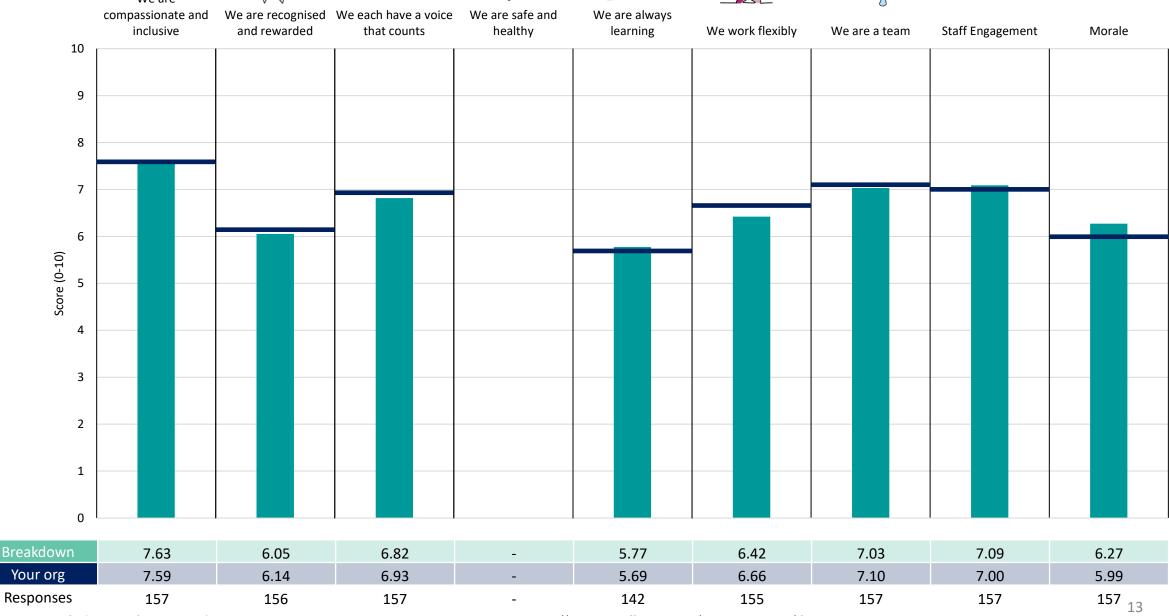

### **Care Coordination Centre**

This breakdown report for Medway Community Healthcare contains results by breakdown area for People Promise element and theme results from the 2023 NHS Staff Survey. These results are compared to the unweighted average for your organisation.

## **Key features**

Breakdown type and breakdown name are specified in the header.

Breakdown results are presented in the context of the (unweighted) organisation average ('Your org'), so it is easy to tell if a breakdown area is performing better or worse than the organisation average. For all People Promise element and theme results, a higher score is a better result than a lower score

The number of responses feeding into each measures and sub-scores for the given breakdown is specified below the table containing the breakdown and trust scores.

! Note: when there are less than 10 responses in a group, results are suppressed to protect staff confidentiality, for some organisations this could mean that all breakdown results are suppressed.