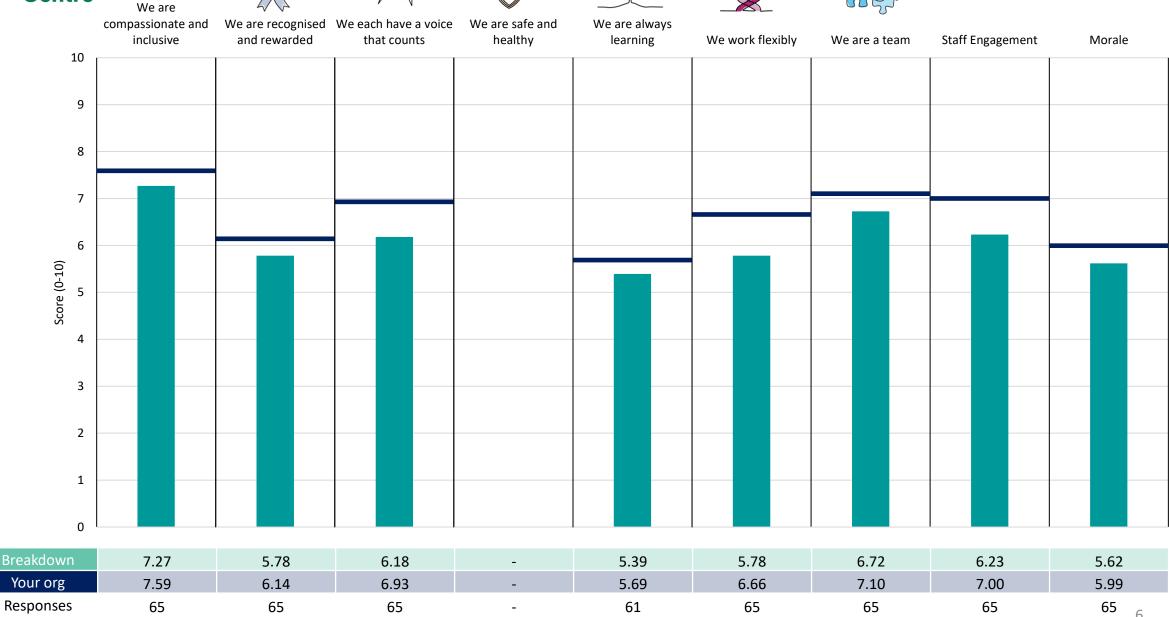

Breakdown results are presented in the context of the (unweighted) organisation average ('Your org'), so it is easy to tell if a breakdown area is performing better or worse than the organisation average. For all People Promise element and theme results, a higher score is a better result than a lower score

The number of responses feeding into each measures and sub-scores for the given breakdown is specified below the table containing the breakdown and trust scores.



! Note: when there are less than 10 responses in a group, results are suppressed to protect staff confidentiality, for some organisations this could mean that all breakdown results are suppressed.





## **Breakdowns 1**

Medway Community Healthcare 2023 NHS Staff Survey

### **Care Coordination Centre**



















## Children and Young People Services



































## **Local Care**





















### **Planned Services**



































## **Breakdowns 2**

Medway Community Healthcare 2023 NHS Staff Survey

## **Additional Clinical Services**





















### Administrative and Clerical





















## Allied Health Professionals





















## **Estates and Ancillary**