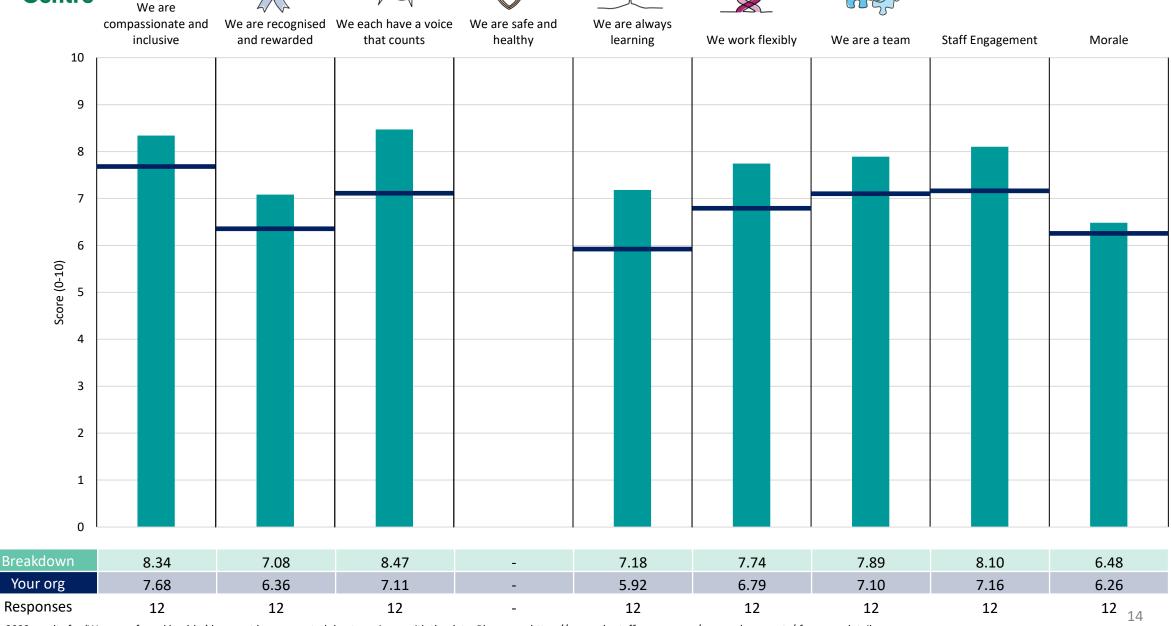

number of responses feeding into each measures and sub-scores for the given breakdown is specified below the table containing the breakdown and trust scores.



! Note: when there are less than 10 responses in a group, results are suppressed to protect staff confidentiality, for some organisations this could mean that all breakdown results are suppressed.





### **Breakdowns 1**

East Coast Community Healthcare 2023 NHS Staff Survey

#### **Corporate Services**











#### **Estates Business Unit**































### **Breakdowns 2**

East Coast Community Healthcare 2023 NHS Staff Survey

### Commercial, Comms, CEO Survey Coordination Centre





















#### Estates





















We are













#### HR and Training

































#### **Population Health**













#### **Primary Care Homes**















#### Quality













#### **Specialist Services**













#### **Supporting Services**