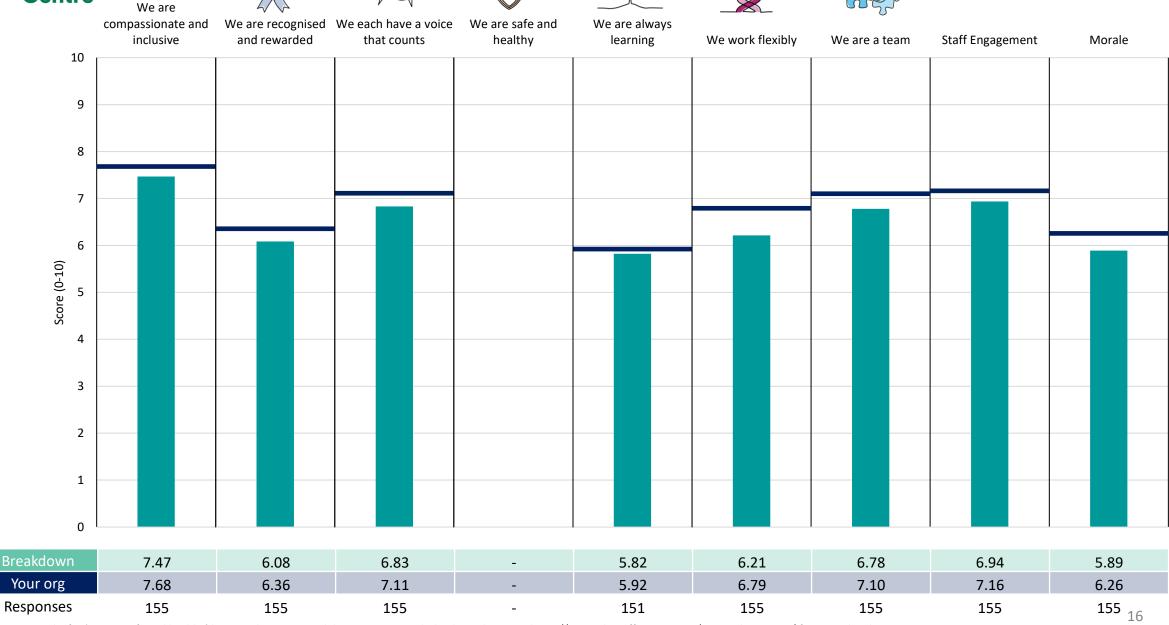

own is specified below the table containing the breakdown and trust scores.



! Note: when there are less than 10 responses in a group, results are suppressed to protect staff confidentiality, for some organisations this could mean that all breakdown results are suppressed.





### **Breakdowns 1**

East Coast Community Healthcare 2023 NHS Staff Survey

#### **Corporate Services**











#### **Estates Business Unit**































### **Breakdowns 2**

East Coast Community Healthcare 2023 NHS Staff Survey

### Commercial, Comms, CEO Survey Coordination Centre





















#### Estates





















We are













#### HR and Training

































#### **Population Health**













#### **Primary Care Homes**















#### Quality













#### **Specialist Services**













#### **Supporting Services**