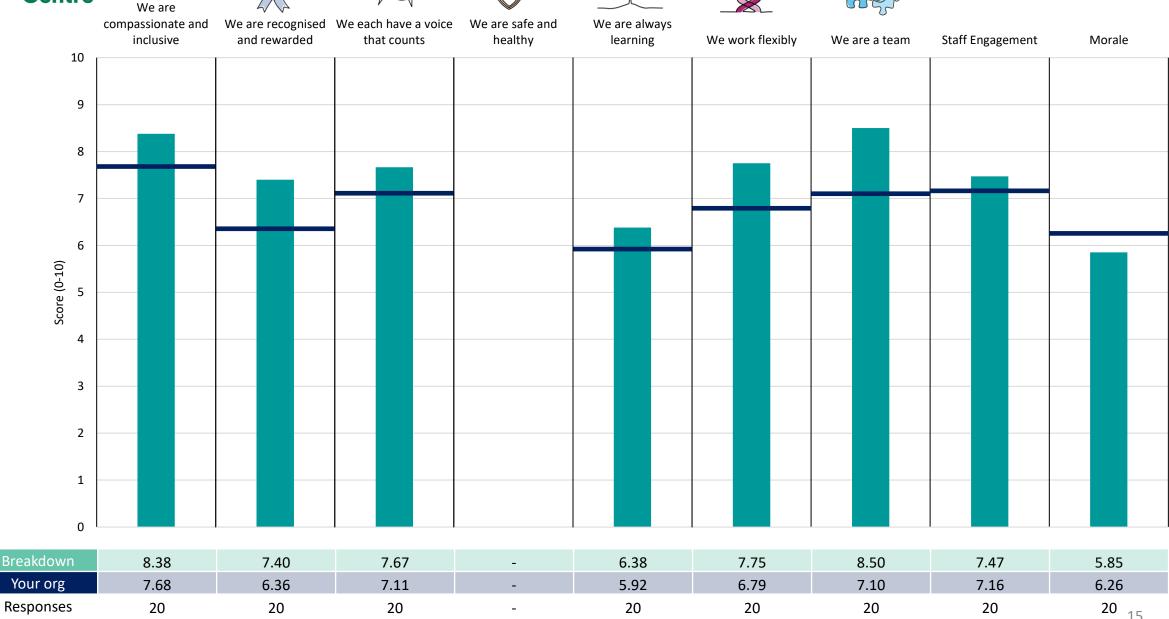

easures and sub-scores for the given breakdown is specified below the table containing the breakdown and trust scores.



! Note: when there are less than 10 responses in a group, results are suppressed to protect staff confidentiality, for some organisations this could mean that all breakdown results are suppressed.





### **Breakdowns 1**

East Coast Community Healthcare 2023 NHS Staff Survey

#### **Corporate Services**











#### **Estates Business Unit**































### **Breakdowns 2**

East Coast Community Healthcare 2023 NHS Staff Survey

### Commercial, Comms, CEO Survey Coordination Centre





















#### Estates





















We are













#### HR and Training

































#### **Population Health**













#### **Primary Care Homes**















#### Quality













#### **Specialist Services**













#### **Supporting Services**