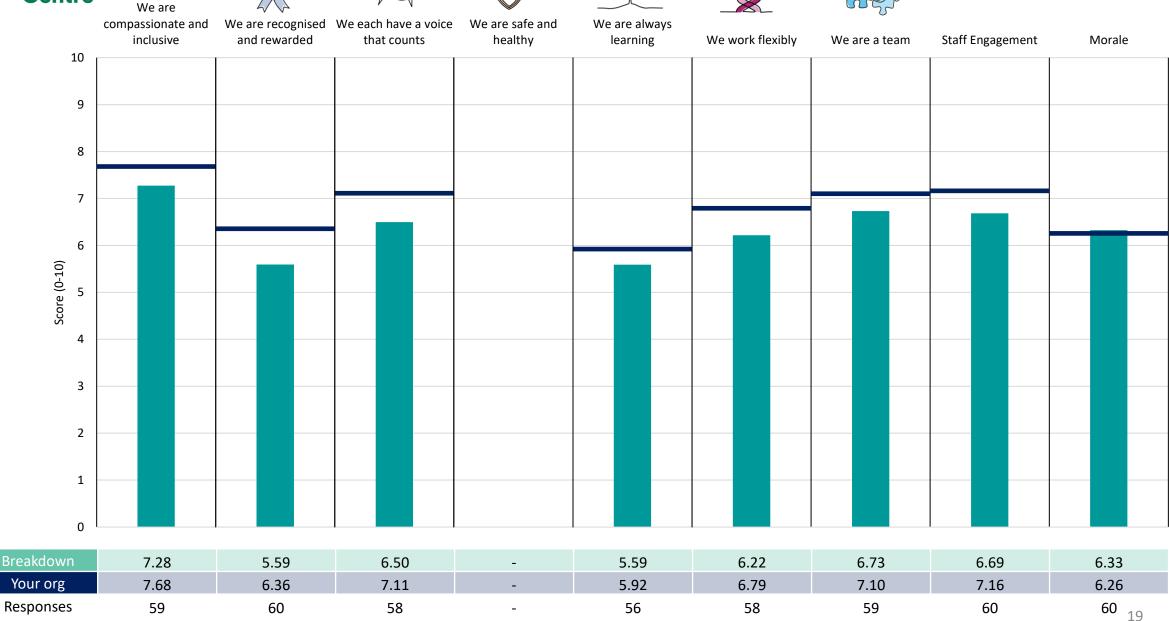

n 10 responses in a group, results are suppressed to protect staff confidentiality, for some organisations this could mean that all breakdown results are suppressed.





### **Breakdowns 1**

East Coast Community Healthcare 2023 NHS Staff Survey

#### **Corporate Services**











#### **Estates Business Unit**































### **Breakdowns 2**

East Coast Community Healthcare 2023 NHS Staff Survey

### Commercial, Comms, CEO Survey Coordination Centre





















#### Estates





















We are













#### HR and Training

































#### **Population Health**













#### **Primary Care Homes**















#### Quality













#### **Specialist Services**













#### **Supporting Services**