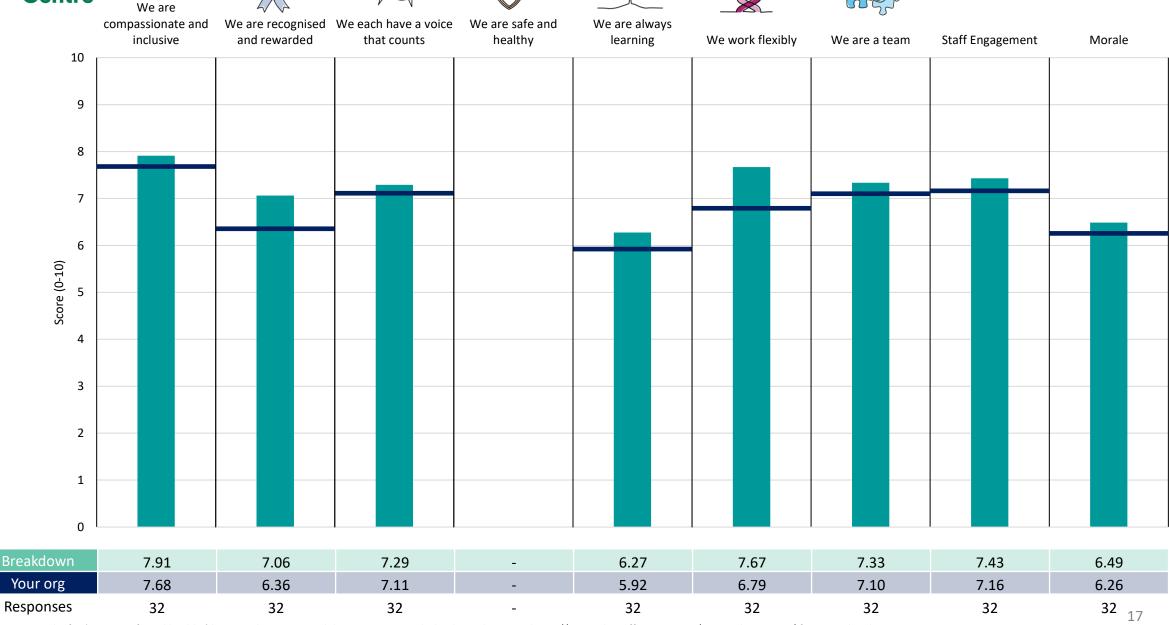

table containing the breakdown and trust scores.



! Note: when there are less than 10 responses in a group, results are suppressed to protect staff confidentiality, for some organisations this could mean that all breakdown results are suppressed.





### **Breakdowns 1**

East Coast Community Healthcare 2023 NHS Staff Survey

#### **Corporate Services**











#### **Estates Business Unit**































### **Breakdowns 2**

East Coast Community Healthcare 2023 NHS Staff Survey

### Commercial, Comms, CEO Survey Coordination Centre





















#### Estates





















We are













#### HR and Training

































#### **Population Health**













#### **Primary Care Homes**















#### Quality













#### **Specialist Services**













#### **Supporting Services**