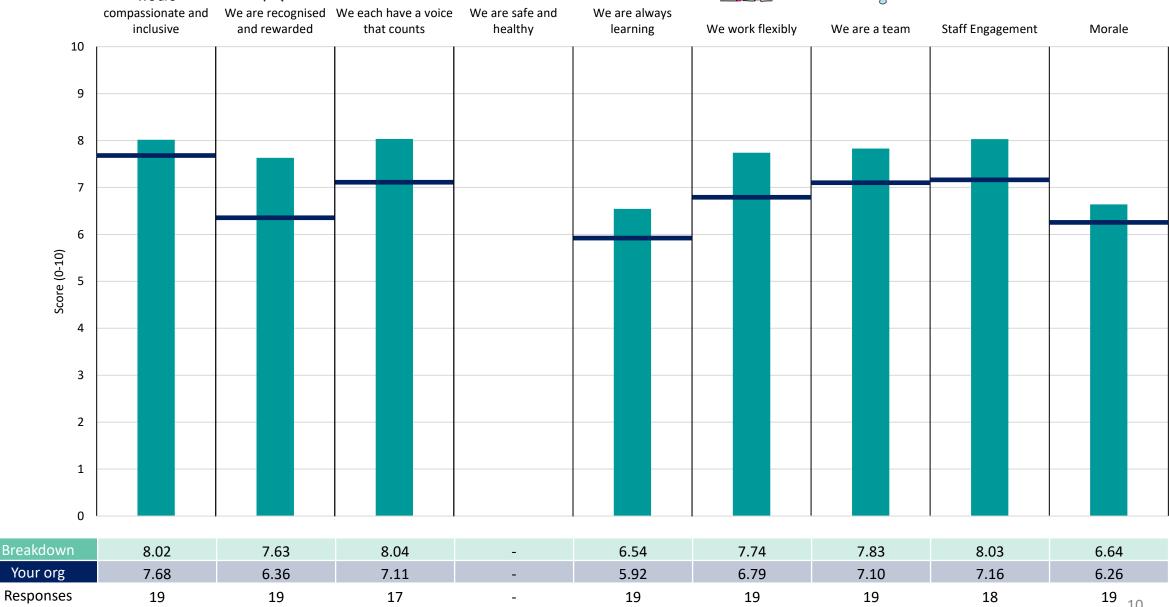

For all People Promise element and theme results, a higher score is a better result than a lower score

The number of responses feeding into each measures and sub-scores for the given breakdown is specified below the table containing the breakdown and trust scores.



! Note: when there are less than 10 responses in a group, results are suppressed to protect staff confidentiality, for some organisations this could mean that all breakdown results are suppressed.





### **Breakdowns 1**

East Coast Community Healthcare 2023 NHS Staff Survey

#### **Corporate Services**











#### **Estates Business Unit**































### **Breakdowns 2**

East Coast Community Healthcare 2023 NHS Staff Survey

### Commercial, Comms, CEO Survey Coordination Centre





















#### Estates





















We are













#### HR and Training

































#### **Population Health**













#### **Primary Care Homes**















#### Quality













#### **Specialist Services**













#### **Supporting Services**