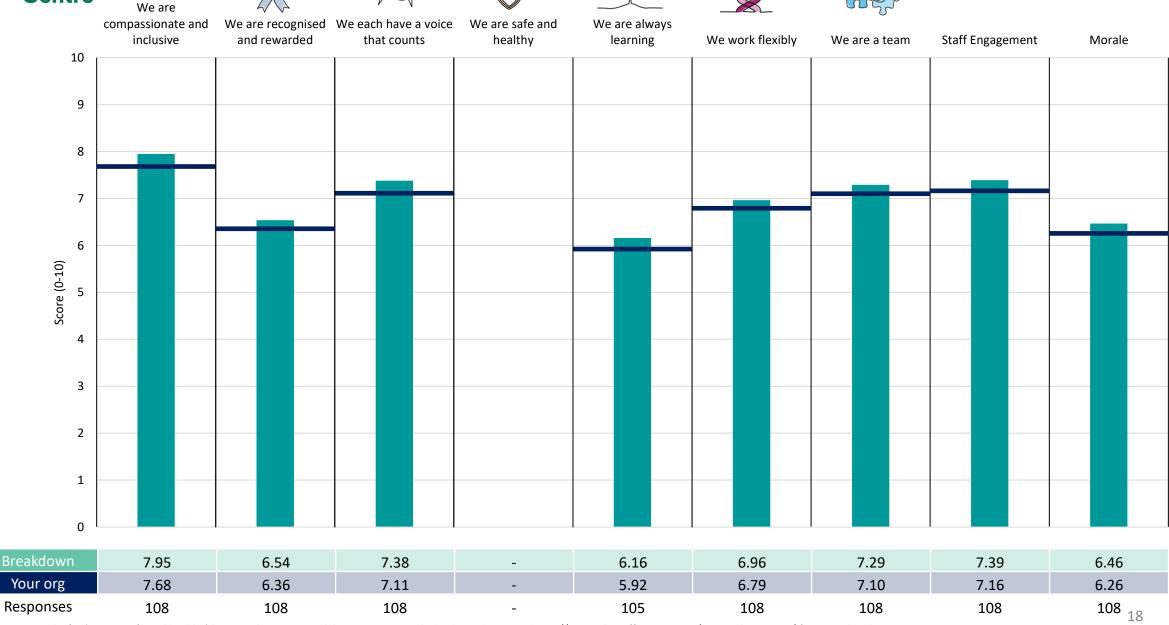

scores.



! Note: when there are less than 10 responses in a group, results are suppressed to protect staff confidentiality, for some organisations this could mean that all breakdown results are suppressed.





### **Breakdowns 1**

East Coast Community Healthcare 2023 NHS Staff Survey

#### **Corporate Services**











#### **Estates Business Unit**































### **Breakdowns 2**

East Coast Community Healthcare 2023 NHS Staff Survey

### Commercial, Comms, CEO Survey Coordination Centre





















#### Estates





















We are













#### HR and Training

































#### **Population Health**













#### **Primary Care Homes**















#### Quality













#### **Specialist Services**













#### **Supporting Services**