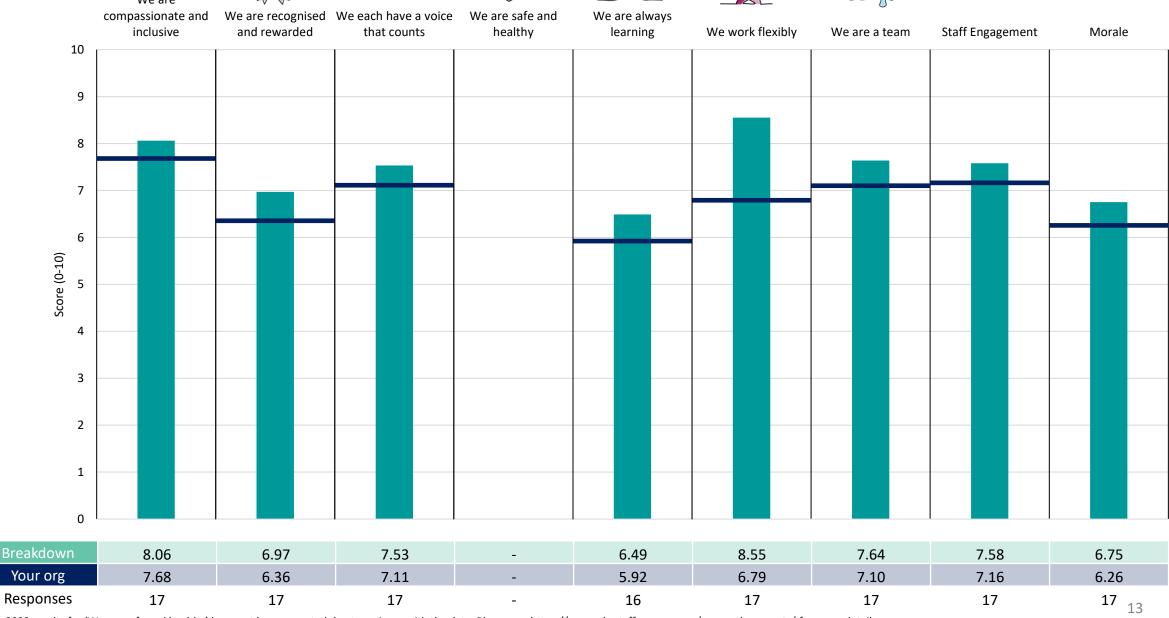

r score

The number of responses feeding into each measures and sub-scores for the given breakdown is specified below the table containing the breakdown and trust scores.



! Note: when there are less than 10 responses in a group, results are suppressed to protect staff confidentiality, for some organisations this could mean that all breakdown results are suppressed.





### **Breakdowns 1**

East Coast Community Healthcare 2023 NHS Staff Survey

#### **Corporate Services**











#### **Estates Business Unit**































### **Breakdowns 2**

East Coast Community Healthcare 2023 NHS Staff Survey

### Commercial, Comms, CEO Survey Coordination Centre





















#### Estates





















We are













#### HR and Training

































#### **Population Health**













#### **Primary Care Homes**















#### Quality













#### **Specialist Services**













#### **Supporting Services**