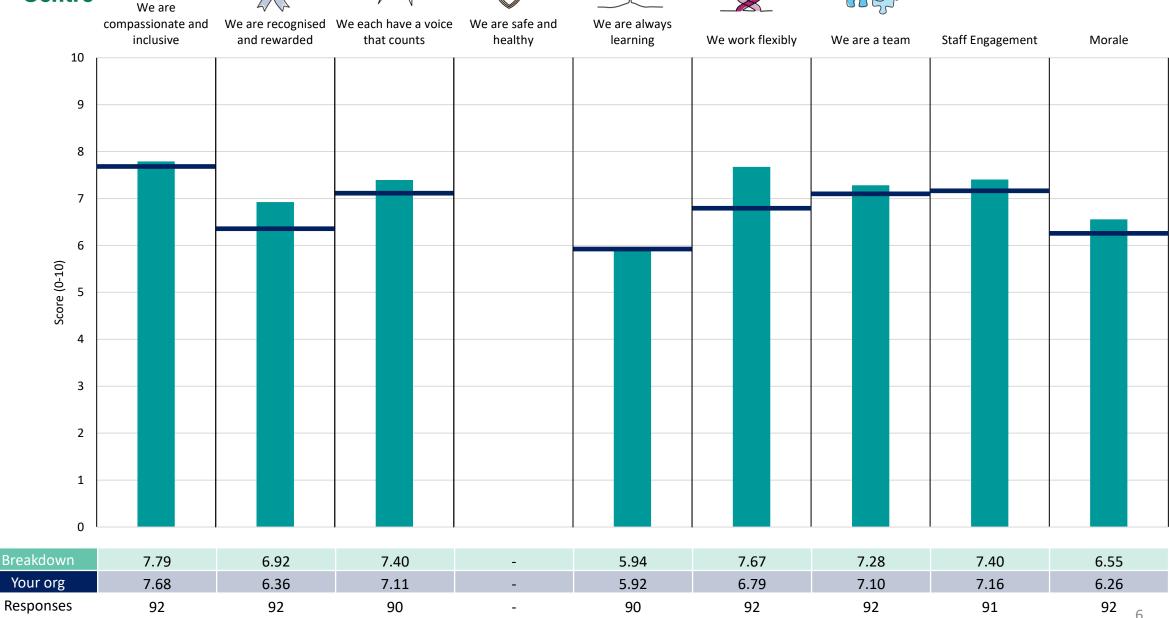

header.

Breakdown results are presented in the context of the (unweighted) organisation average ('Your org'), so it is easy to tell if a breakdown area is performing better or worse than the organisation average. For all People Promise element and theme results, a higher score is a better result than a lower score

The number of responses feeding into each measures and sub-scores for the given breakdown is specified below the table containing the breakdown and trust scores.



! Note: when there are less than 10 responses in a group, results are suppressed to protect staff confidentiality, for some organisations this could mean that all breakdown results are suppressed.





### **Breakdowns 1**

East Coast Community Healthcare 2023 NHS Staff Survey

#### **Corporate Services**











#### **Estates Business Unit**































### **Breakdowns 2**

East Coast Community Healthcare 2023 NHS Staff Survey

### Commercial, Comms, CEO Survey Coordination Centre





















#### Estates





















We are













#### HR and Training

































#### **Population Health**













#### **Primary Care Homes**















#### Quality













#### **Specialist Services**













#### **Supporting Services**