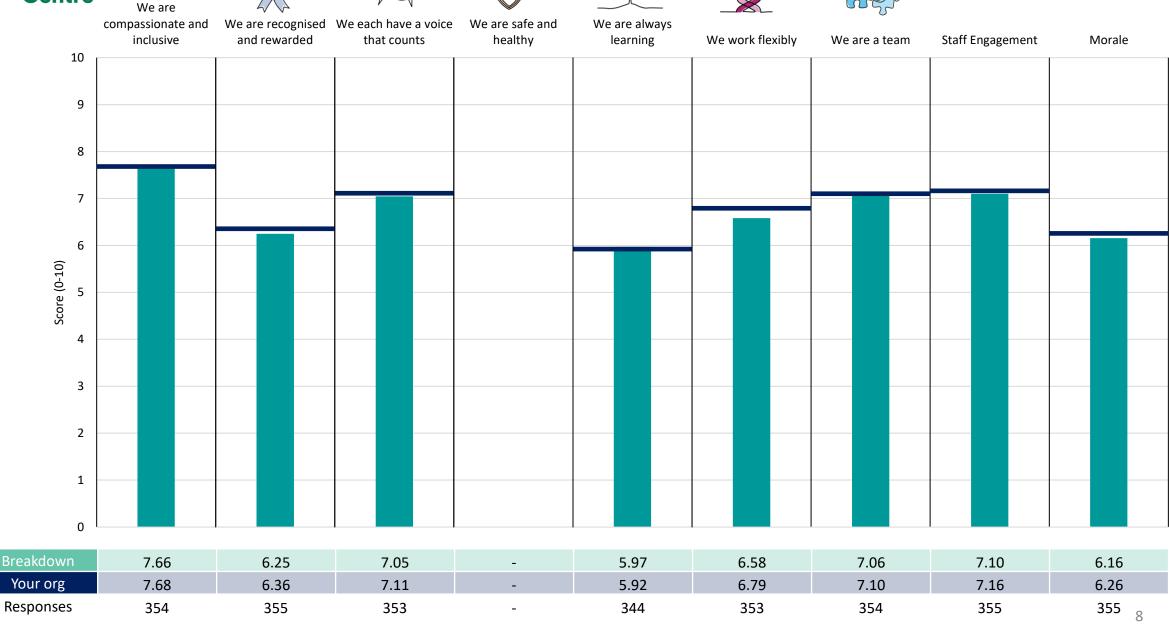

f the (unweighted) organisation average ('Your org'), so it is easy to tell if a breakdown area is performing better or worse than the organisation average. For all People Promise element and theme results, a higher score is a better result than a lower score

The number of responses feeding into each measures and sub-scores for the given breakdown is specified below the table containing the breakdown and trust scores.



! Note: when there are less than 10 responses in a group, results are suppressed to protect staff confidentiality, for some organisations this could mean that all breakdown results are suppressed.





### **Breakdowns 1**

East Coast Community Healthcare 2023 NHS Staff Survey

#### **Corporate Services**











#### **Estates Business Unit**































### **Breakdowns 2**

East Coast Community Healthcare 2023 NHS Staff Survey

### Commercial, Comms, CEO Survey Coordination Centre





















#### Estates





















We are













#### HR and Training

































#### **Population Health**













#### **Primary Care Homes**















#### Quality













#### **Specialist Services**













#### **Supporting Services**