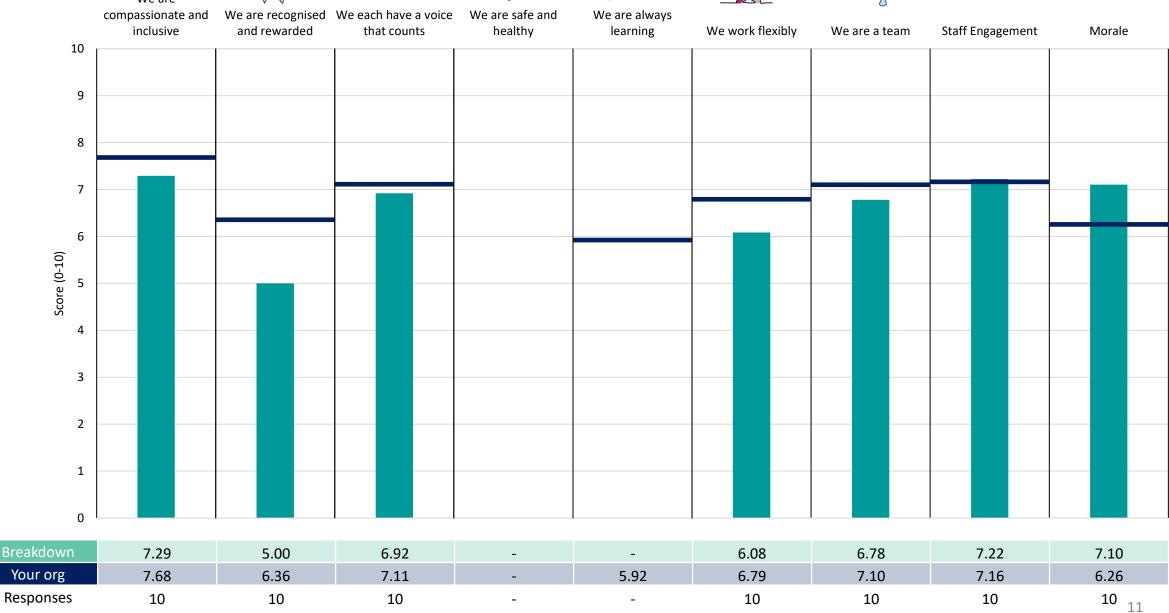

d theme results, a higher score is a better result than a lower score

The number of responses feeding into each measures and sub-scores for the given breakdown is specified below the table containing the breakdown and trust scores.



! Note: when there are less than 10 responses in a group, results are suppressed to protect staff confidentiality, for some organisations this could mean that all breakdown results are suppressed.





### **Breakdowns 1**

East Coast Community Healthcare 2023 NHS Staff Survey

#### **Corporate Services**











#### **Estates Business Unit**































### **Breakdowns 2**

East Coast Community Healthcare 2023 NHS Staff Survey

### Commercial, Comms, CEO Survey Coordination Centre





















#### Estates





















We are













#### HR and Training

































#### **Population Health**













#### **Primary Care Homes**















#### Quality













#### **Specialist Services**













#### **Supporting Services**