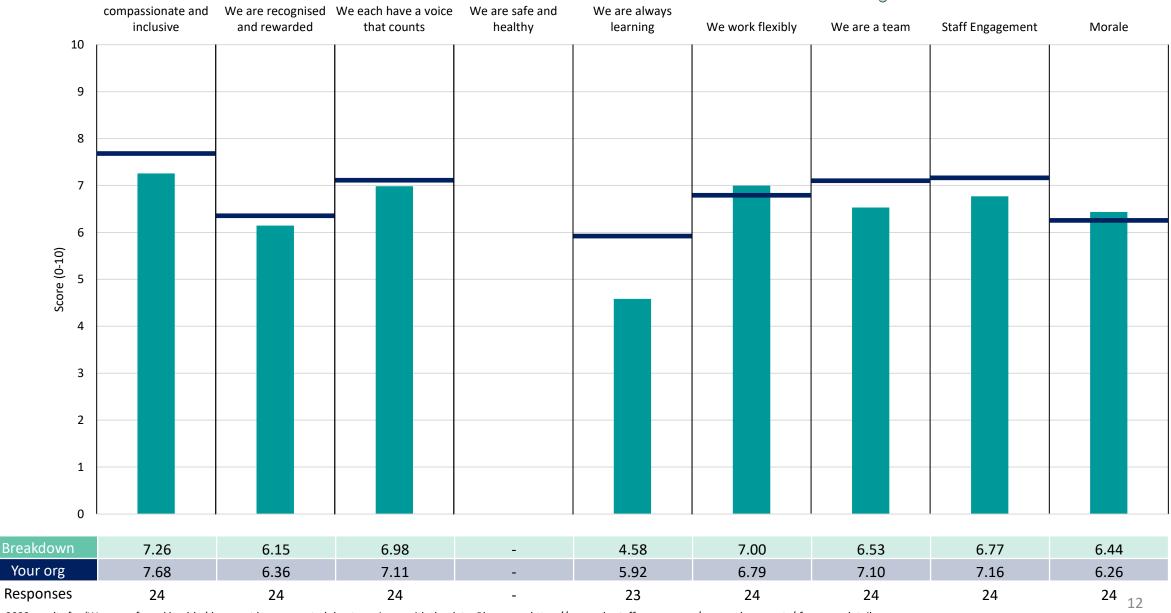

igher score is a better result than a lower score

The number of responses feeding into each measures and sub-scores for the given breakdown is specified below the table containing the breakdown and trust scores.



! Note: when there are less than 10 responses in a group, results are suppressed to protect staff confidentiality, for some organisations this could mean that all breakdown results are suppressed.





### **Breakdowns 1**

East Coast Community Healthcare 2023 NHS Staff Survey

#### **Corporate Services**











#### **Estates Business Unit**































### **Breakdowns 2**

East Coast Community Healthcare 2023 NHS Staff Survey

### Commercial, Comms, CEO Survey Coordination Centre





















#### Estates





















We are













#### HR and Training

































#### **Population Health**













#### **Primary Care Homes**















#### Quality













#### **Specialist Services**













#### **Supporting Services**