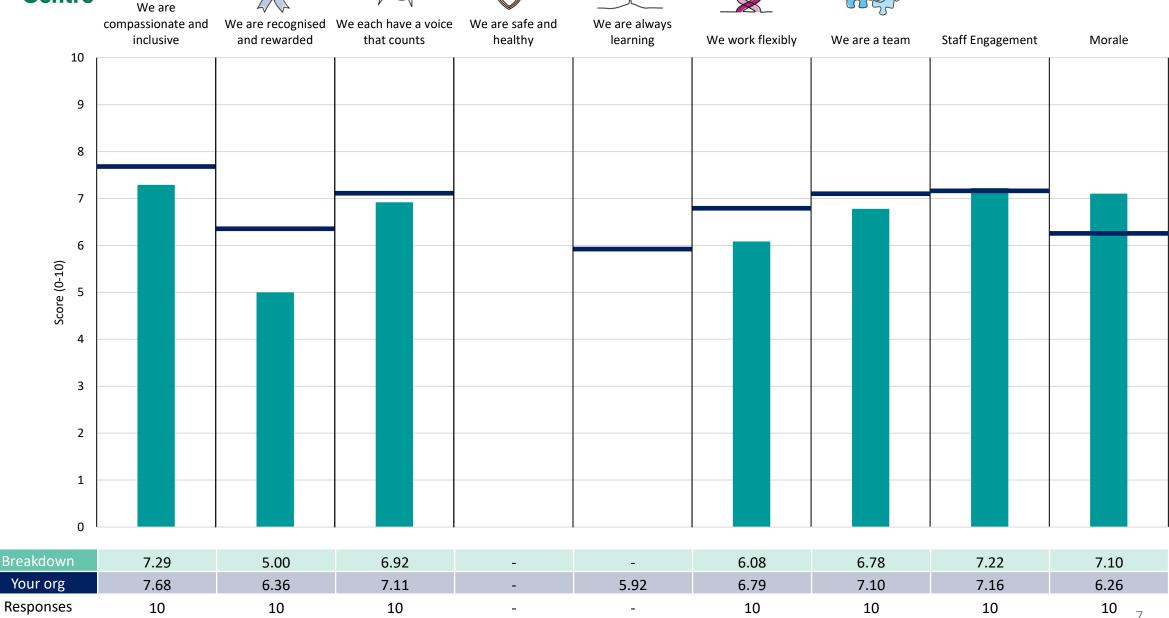

the context of the (unweighted) organisation average ('Your org'), so it is easy to tell if a breakdown area is performing better or worse than the organisation average. For all People Promise element and theme results, a higher score is a better result than a lower score

The number of responses feeding into each measures and sub-scores for the given breakdown is specified below the table containing the breakdown and trust scores.



! Note: when there are less than 10 responses in a group, results are suppressed to protect staff confidentiality, for some organisations this could mean that all breakdown results are suppressed.





### **Breakdowns 1**

East Coast Community Healthcare 2023 NHS Staff Survey

#### **Corporate Services**











#### **Estates Business Unit**































### **Breakdowns 2**

East Coast Community Healthcare 2023 NHS Staff Survey

### Commercial, Comms, CEO Survey Coordination Centre





















#### Estates





















We are













#### HR and Training

































#### **Population Health**













#### **Primary Care Homes**















#### Quality













#### **Specialist Services**













#### **Supporting Services**