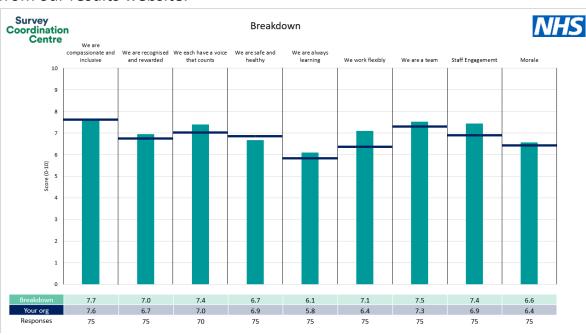

in this report were provided and defined by East Coast Community Healthcare. Details of how the People Promise element and theme scores were calculated are included in the Technical Document, available to download from our results website.

#### **Key features**

Breakdown type and breakdown name are specified in the header.

Breakdown results are presented in the context of the (unweighted) organisation average ('Your org'), so it is easy to tell if a breakdown area is performing better or worse than the organisation average. For all People Promise element and theme results, a higher score is a better result than a lower score

The number of responses feeding into each measures and sub-scores for the given breakdown is specified below the table containing the breakdown and trust scores.



! Note: when there are less than 10 responses in a group, results are suppressed to protect staff confidentiality, for some organisations this could mean that all breakdown results are suppressed.





### **Breakdowns 1**

East Coast Community Healthcare 2023 NHS Staff Survey

#### **Corporate Services**











#### **Estates Business Unit**































### **Breakdowns 2**

East Coast Community Healthcare 2023 NHS Staff Survey

### Commercial, Comms, CEO Survey Coordination Centre





















#### Estates





















We are













#### HR and Training

































#### **Population Health**













#### **Primary Care Homes**















#### Quality













#### **Specialist Services**













#### **