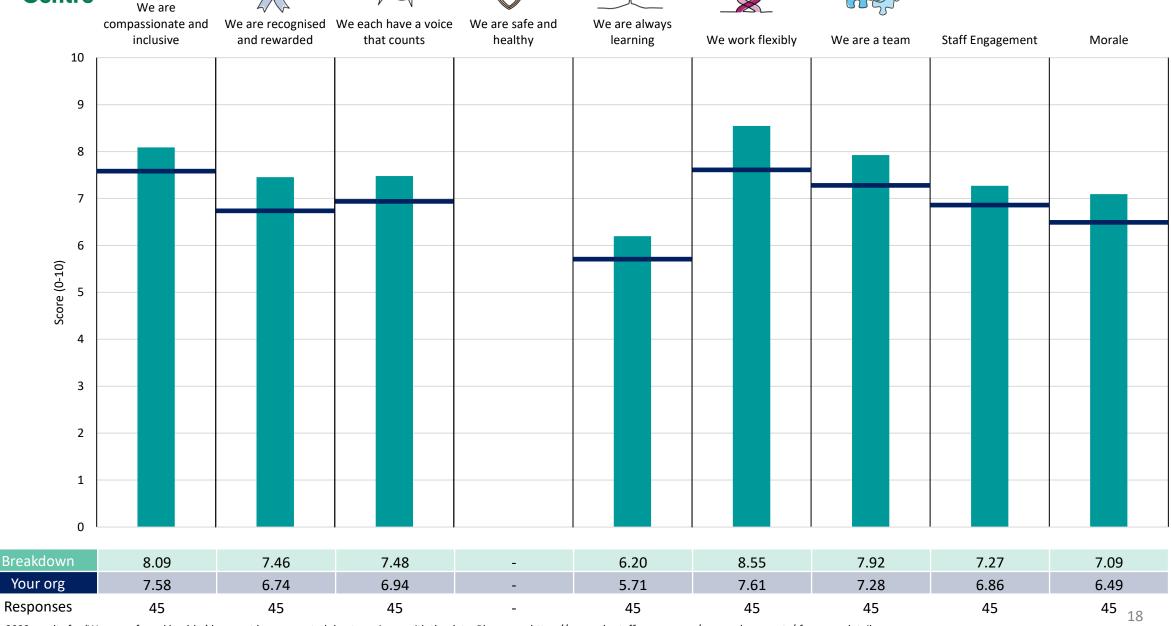

dentiality, for some organisations this could mean that all breakdown results are suppressed.





### **Breakdowns 1**

NHS South, Central and West CSU 2023 NHS Staff Survey

### 891 Board and Executive Support





















### 891 Development





















### 891 Digital Data & Technology





















#### 891 Finance





















### 891 Integrated Health & Care Serv





















# Survey Coordination Centre















### 891 Strategy & Partnership





















#### 891 Transformation

























### **Breakdowns 2**

NHS South, Central and West CSU 2023 NHS Staff Survey





















#### 891 Clinical Services



















# Survey Coordination Centre















# Survey Coordination Centre















#### 891 Data Management & Architecture





















### 891 Digital Analytics & Intelligence





















### 891 External People Solutions





















#### 891 Fin Services & Contract Fin





















### 891 Geospatial





















### 891 IT Business Strategy & Planning





















### 891 IT Portfolio Management





















### 891 IT Service & Tech Management





















### 891 IT Service Delivery





















#### 891 Immunisations Specialist Serv





















### 891 Internal People Solutions





















# Survey Coordination Centre

### 891 People Operations













#### 891 Procurement and Commercial Serv





















### 891 Strategy & Partnership





















###