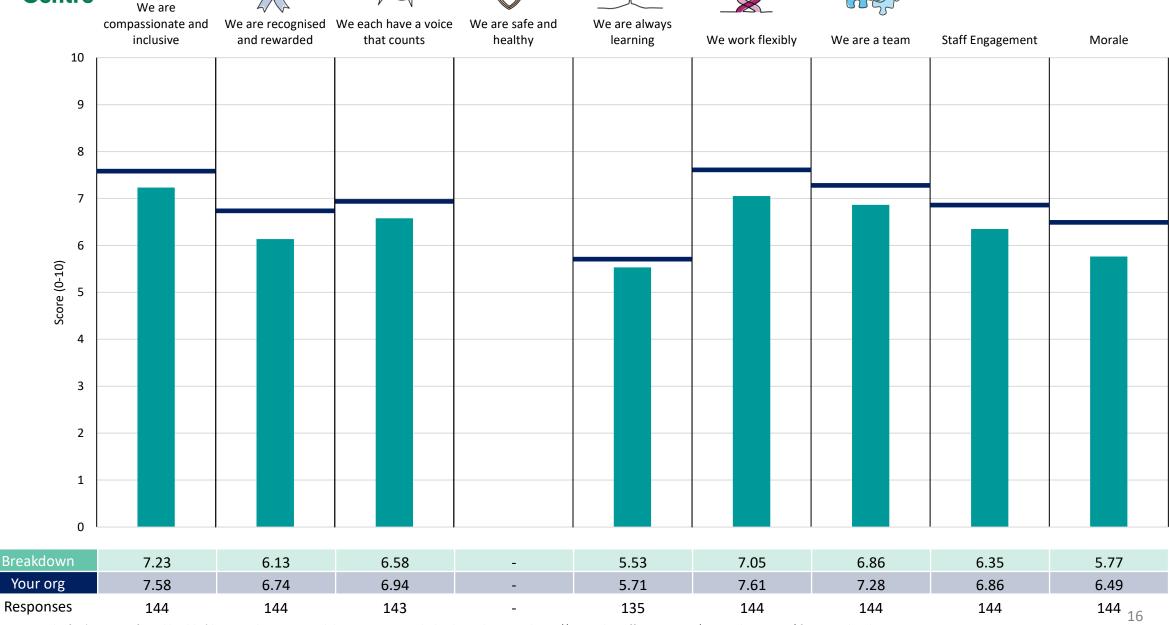

ere are less than 10 responses in a group, results are suppressed to protect staff confidentiality, for some organisations this could mean that all breakdown results are suppressed.





### **Breakdowns 1**

NHS South, Central and West CSU 2023 NHS Staff Survey

### 891 Board and Executive Support





















### 891 Development





















### 891 Digital Data & Technology





















#### 891 Finance





















### 891 Integrated Health & Care Serv





















# Survey Coordination Centre















### 891 Strategy & Partnership





















#### 891 Transformation

























### **Breakdowns 2**

NHS South, Central and West CSU 2023 NHS Staff Survey





















#### 891 Clinical Services



















# Survey Coordination Centre















# Survey Coordination Centre















#### 891 Data Management & Architecture





















### 891 Digital Analytics & Intelligence





















### 891 External People Solutions





















#### 891 Fin Services & Contract Fin





















### 891 Geospatial





















### 891 IT Business Strategy & Planning





















### 891 IT Portfolio Management





















### 891 IT Service & Tech Management





















### 891 IT Service Delivery





















#### 891 Immunisations Specialist Serv





















### 891 Internal People Solutions





















# Survey Coordination Centre

### 891 People Operations













#### 891 Procurement and Comm