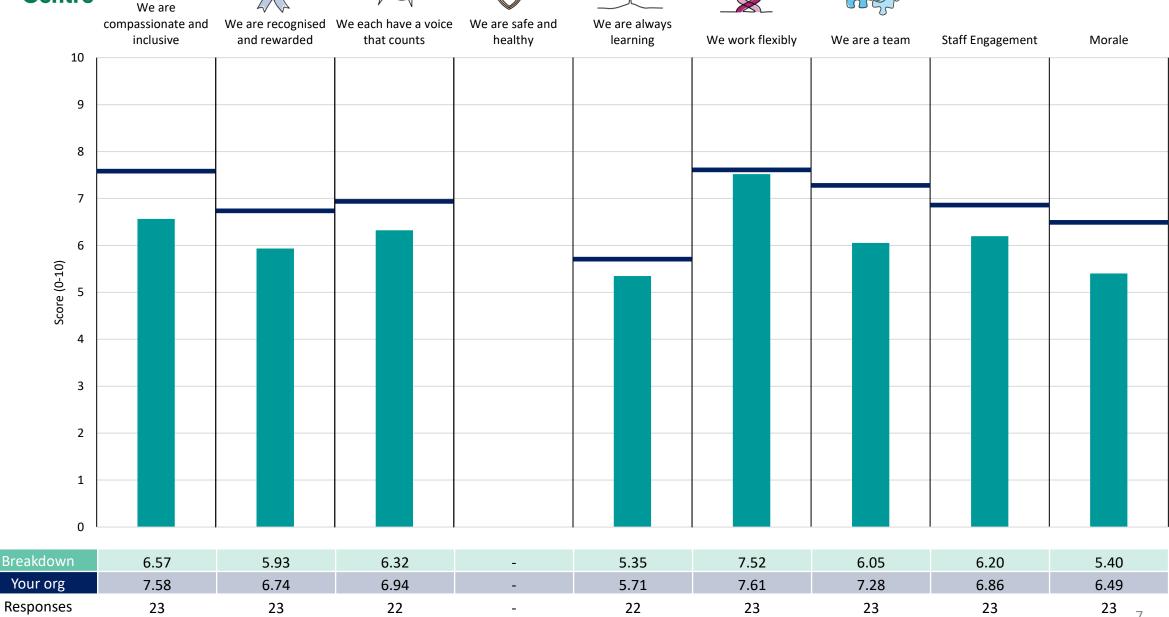

#### **Key features**

Breakdown type and breakdown name are specified in the header.

Breakdown results are presented in the context of the (unweighted) organisation average ('Your org'), so it is easy to tell if a breakdown area is performing better or worse than the organisation average. For all People Promise element and theme results, a higher score is a better result than a lower score

The number of responses feeding into each measures and sub-scores for the given breakdown is specified below the table containing the breakdown and trust scores.

! Note: when there are less than 10 responses in a group, results are suppressed to protect staff confidentiality, for some organisations this could mean that all breakdown results are suppressed.