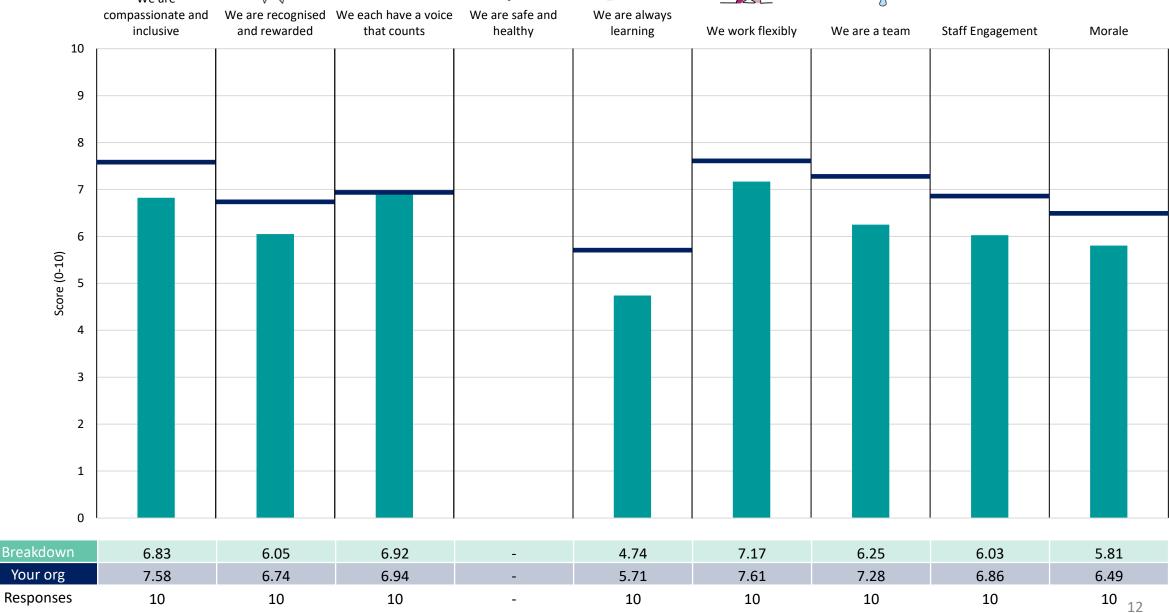

#### 891 Finance

#### **Key features**

Breakdown type and breakdown name are specified in the header.

Breakdown results are presented in the context of the (unweighted) organisation average ('Your org'), so it is easy to tell if a breakdown area is performing better or worse than the organisation average. For all People Promise element and theme results, a higher score is a better result than a lower score

The number of responses feeding into each measures and sub-scores for the given breakdown is specified below the table containing the breakdown and trust scores.

! Note: when there are less than 10 responses in a group, results are suppressed to protect staff confidentiality, for some organisations this could mean that all breakdown results are suppressed.