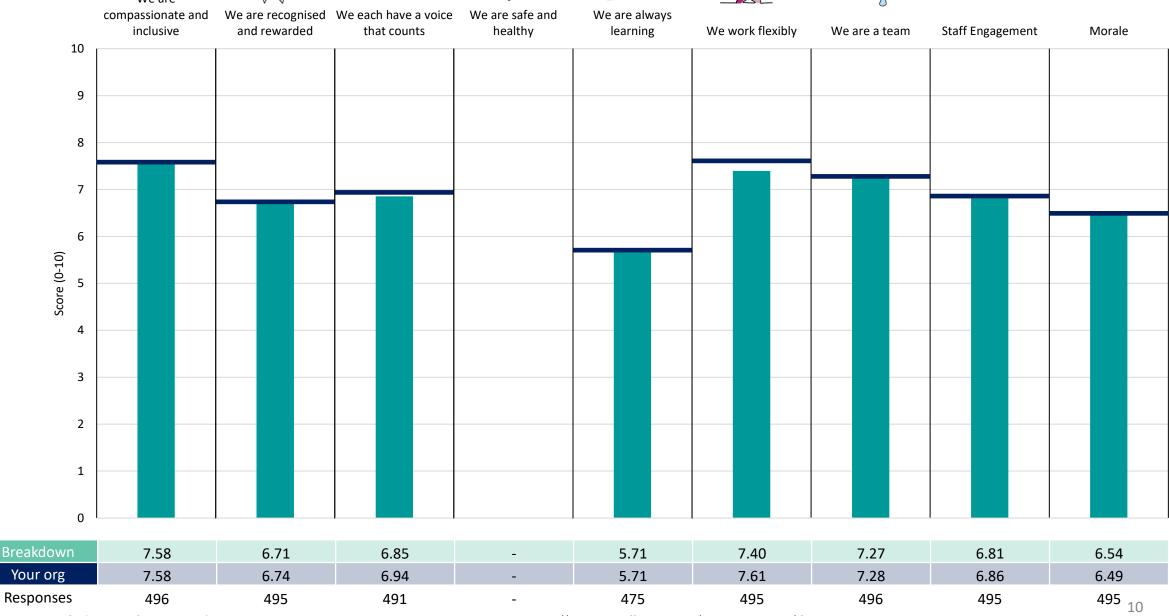

### 891 Digital Data & Technology

#### **Key features**

Breakdown type and breakdown name are specified in the header.

Breakdown results are presented in the context of the (unweighted) organisation average ('Your org'), so it is easy to tell if a breakdown area is performing better or worse than the organisation average. For all People Promise element and theme results, a higher score is a better result than a lower score

The number of responses feeding into each measures and sub-scores for the given breakdown is specified below the table containing the breakdown and trust scores.

! Note: when there are less than 10 responses in a group, results are suppressed to protect staff confidentiality, for some organisations this could mean that all breakdown results are suppressed.