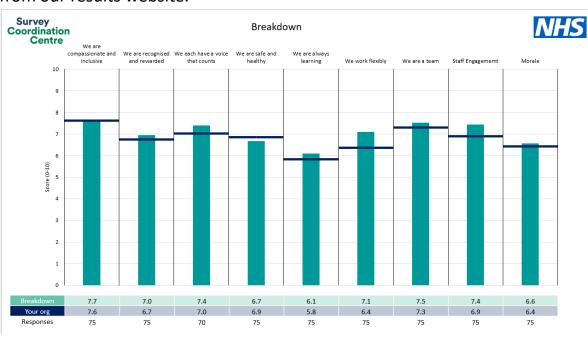

### 891 Board and Executive Support

#### **Key features**

Breakdown type and breakdown name are specified in the header.

Breakdown results are presented in the context of the (unweighted) organisation average ('Your org'), so it is easy to tell if a breakdown area is performing better or worse than the organisation average. For all People Promise element and theme results, a higher score is a better result than a lower score

The number of responses feeding into each measures and sub-scores for the given breakdown is specified below the table containing the breakdown and trust scores.

! Note: when there are less than 10 responses in a group, results are suppressed to protect staff confidentiality, for some organisations this could mean that all breakdown results are suppressed.