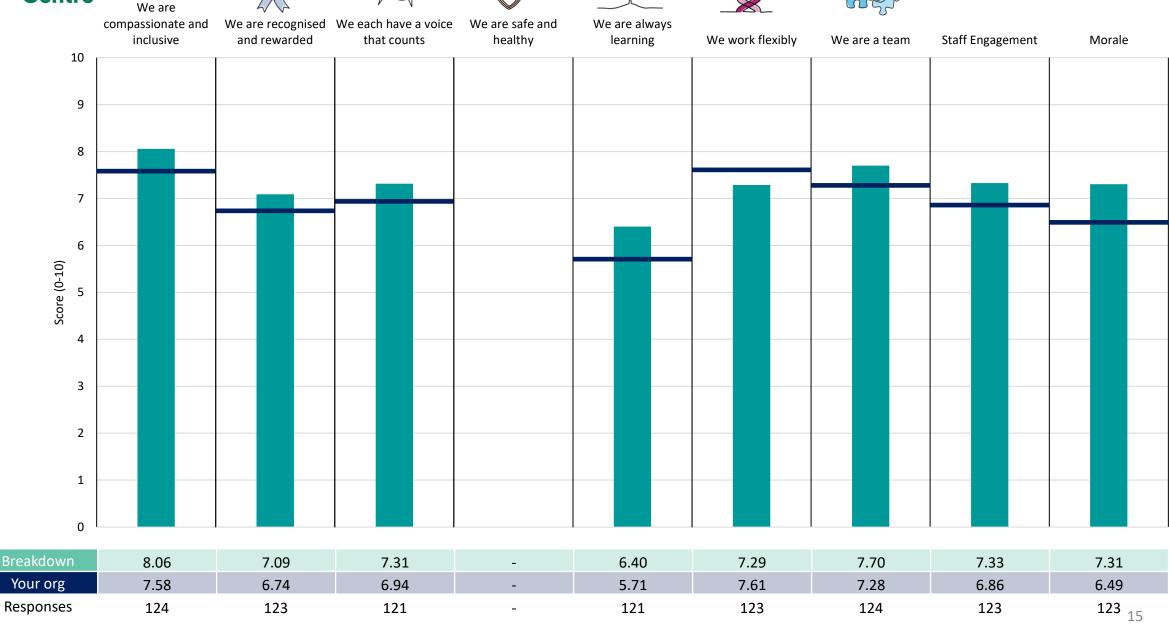

breakdown and trust scores.



! Note: when there are less than 10 responses in a group, results are suppressed to protect staff confidentiality, for some organisations this could mean that all breakdown results are suppressed.





### **Breakdowns 1**

NHS South, Central and West CSU 2023 NHS Staff Survey

### 891 Board and Executive Support





















### 891 Development





















### 891 Digital Data & Technology





















#### 891 Finance





















### 891 Integrated Health & Care Serv





















# Survey Coordination Centre















### 891 Strategy & Partnership





















#### 891 Transformation

























### **Breakdowns 2**

NHS South, Central and West CSU 2023 NHS Staff Survey





















#### 891 Clinical Services



















# Survey Coordination Centre















# Survey Coordination Centre















#### 891 Data Management & Architecture





















### 891 Digital Analytics & Intelligence





















### 891 External People Solutions





















#### 891 Fin Services & Contract Fin





















### 891 Geospatial





















### 891 IT Business Strategy & Planning





















### 891 IT Portfolio Management





















### 891 IT Service & Tech Management





















### 891 IT Service Delivery





















#### 891 Immunisations Specialist Serv





















### 891 Internal People Solutions





















# Survey Coordination Centre

### 891 People Operati