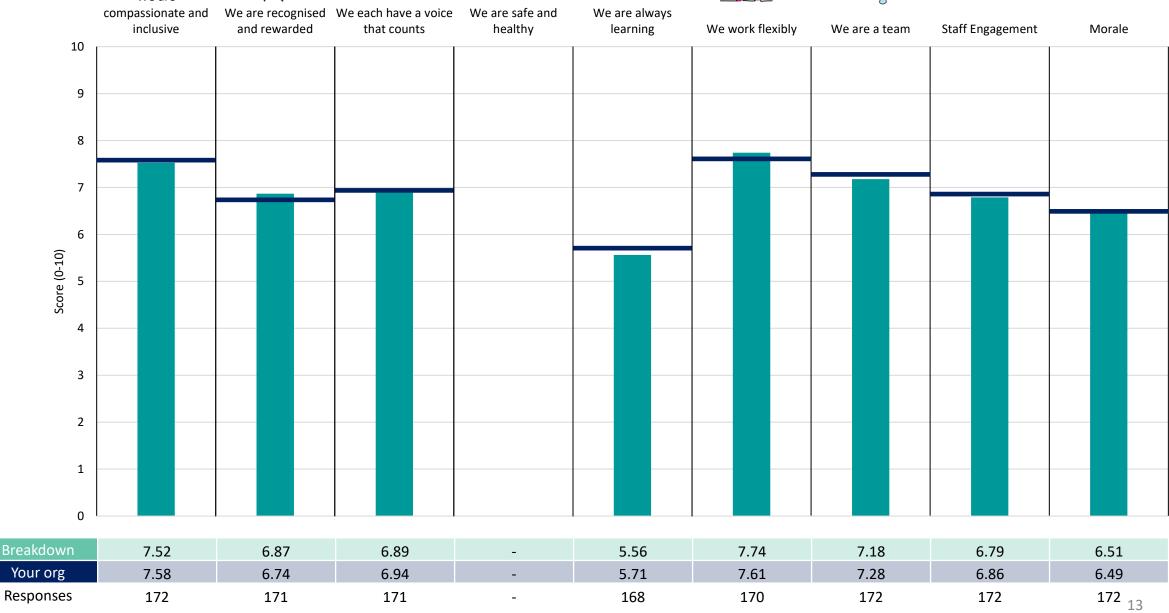

nto each measures and sub-scores for the given breakdown is specified below the table containing the breakdown and trust scores.



! Note: when there are less than 10 responses in a group, results are suppressed to protect staff confidentiality, for some organisations this could mean that all breakdown results are suppressed.





### **Breakdowns 1**

NHS South, Central and West CSU 2023 NHS Staff Survey

### 891 Board and Executive Support





















### 891 Development





















### 891 Digital Data & Technology





















#### 891 Finance





















### 891 Integrated Health & Care Serv





















# Survey Coordination Centre















### 891 Strategy & Partnership





















#### 891 Transformation

























### **Breakdowns 2**

NHS South, Central and West CSU 2023 NHS Staff Survey





















#### 891 Clinical Services



















# Survey Coordination Centre















# Survey Coordination Centre















#### 891 Data Management & Architecture





















### 891 Digital Analytics & Intelligence





















### 891 External People Solutions





















#### 891 Fin Services & Contract Fin





















### 891 Geospatial





















### 891 IT Business Strategy & Planning





















### 891 IT Portfolio Management





















### 891 IT Service & Tech Management





















### 891 IT Service Delivery





















#### 891 Immunisations Specialist Serv





















### 89