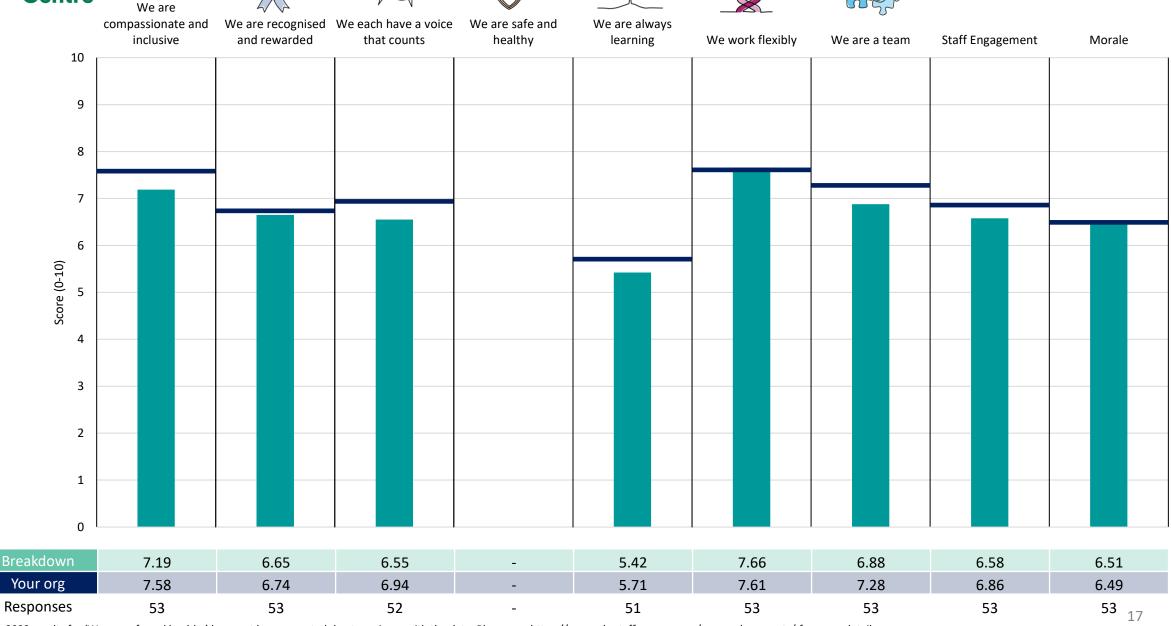

esults are suppressed to protect staff confidentiality, for some organisations this could mean that all breakdown results are suppressed.





### **Breakdowns 1**

NHS South, Central and West CSU 2023 NHS Staff Survey

### 891 Board and Executive Support





















### 891 Development





















### 891 Digital Data & Technology





















#### 891 Finance





















### 891 Integrated Health & Care Serv





















# Survey Coordination Centre















### 891 Strategy & Partnership





















#### 891 Transformation

























### **Breakdowns 2**

NHS South, Central and West CSU 2023 NHS Staff Survey





















#### 891 Clinical Services



















# Survey Coordination Centre















# Survey Coordination Centre















#### 891 Data Management & Architecture





















### 891 Digital Analytics & Intelligence





















### 891 External People Solutions





















#### 891 Fin Services & Contract Fin





















### 891 Geospatial





















### 891 IT Business Strategy & Planning





















### 891 IT Portfolio Management





















### 891 IT Service & Tech Management





















### 891 IT Service Delivery





















#### 891 Immunisations Specialist Serv





















### 891 Internal People Solutions





















# Survey Coordination Centre

### 891 People Operations













#### 891 Procurement and Commercial Serv





















### 891 Str