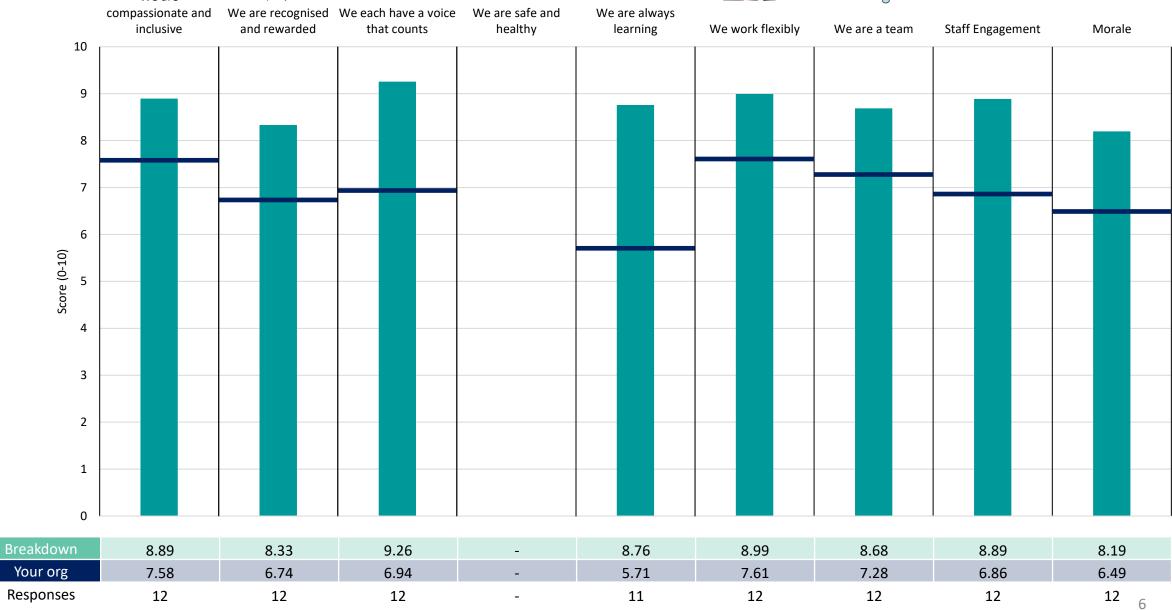

#### **Key features**

Breakdown type and breakdown name are specified in the header.

Breakdown results are presented in the context of the (unweighted) organisation average ('Your org'), so it is easy to tell if a breakdown area is performing better or worse than the organisation average. For all People Promise element and theme results, a higher score is a better result than a lower score

The number of responses feeding into each measures and sub-scores for the given breakdown is specified below the table containing the breakdown and trust scores.

! Note: when there are less than 10 responses in a group, results are suppressed to protect staff confidentiality, for some organisations this could mean that all breakdown results are suppressed.