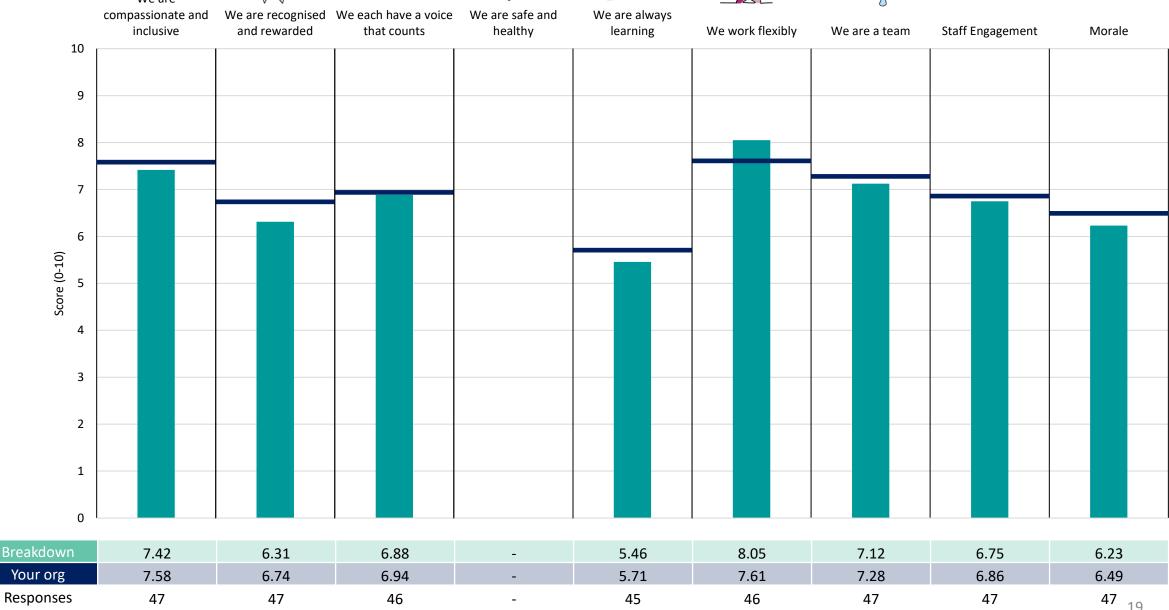

reakdown results are suppressed.





### **Breakdowns 1**

NHS South, Central and West CSU 2023 NHS Staff Survey

### 891 Board and Executive Support





















### 891 Development





















### 891 Digital Data & Technology





















#### 891 Finance





















### 891 Integrated Health & Care Serv





















# Survey Coordination Centre















### 891 Strategy & Partnership





















#### 891 Transformation

























### **Breakdowns 2**

NHS South, Central and West CSU 2023 NHS Staff Survey





















#### 891 Clinical Services



















# Survey Coordination Centre















# Survey Coordination Centre















#### 891 Data Management & Architecture





















### 891 Digital Analytics & Intelligence





















### 891 External People Solutions





















#### 891 Fin Services & Contract Fin





















### 891 Geospatial





















### 891 IT Business Strategy & Planning





















### 891 IT Portfolio Management





















### 891 IT Service & Tech Management





















### 891 IT Service Delivery





















#### 891 Immunisations Specialist Serv





















### 891 Internal People Solutions





















# Survey Coordination Centre

### 891 People Operations













#### 891 Procurement and Commercial Serv





















### 891 Strategy & Partnership





















#### 891 Transformation





















# Survey Coordinati