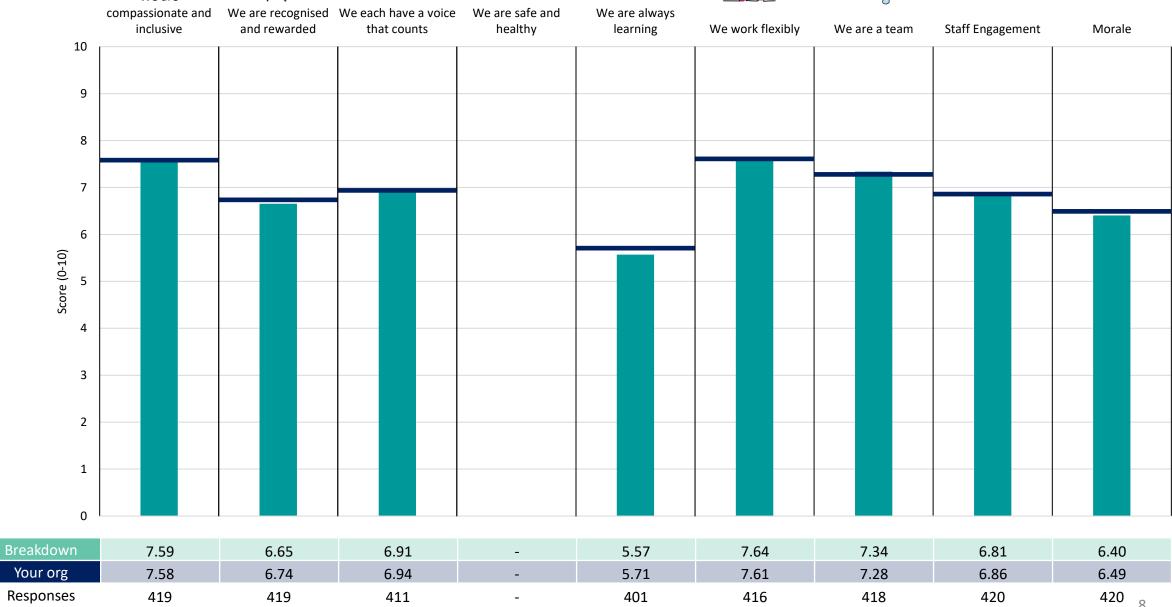

### 891 Board and Executive Support

#### **Key features**

Breakdown type and breakdown name are specified in the header.

Breakdown results are presented in the context of the (unweighted) organisation average ('Your org'), so it is easy to tell if a breakdown area is performing better or worse than the organisation average. For all People Promise element and theme results, a higher score is a better result than a lower score

The number of responses feeding into each measures and sub-scores for the given breakdown is specified below the table containing the breakdown and trust scores.

! Note: when there are less than 10 responses in a group, results are suppressed to protect staff confidentiality, for some organisations this could mean that all breakdown results are suppressed.