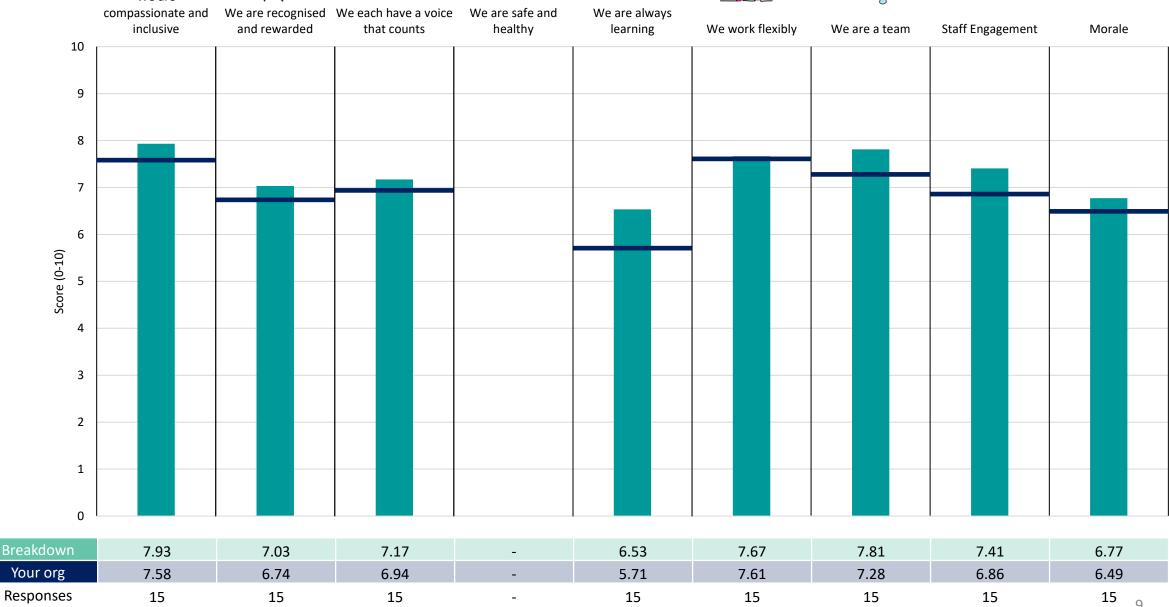

### 891 Development

#### **Key features**

Breakdown type and breakdown name are specified in the header.

Breakdown results are presented in the context of the (unweighted) organisation average ('Your org'), so it is easy to tell if a breakdown area is performing better or worse than the organisation average. For all People Promise element and theme results, a higher score is a better result than a lower score

The number of responses feeding into each measures and sub-scores for the given breakdown is specified below the table containing the breakdown and trust scores.

! Note: when there are less than 10 responses in a group, results are suppressed to protect staff confidentiality, for some organisations this could mean that all breakdown results are suppressed.