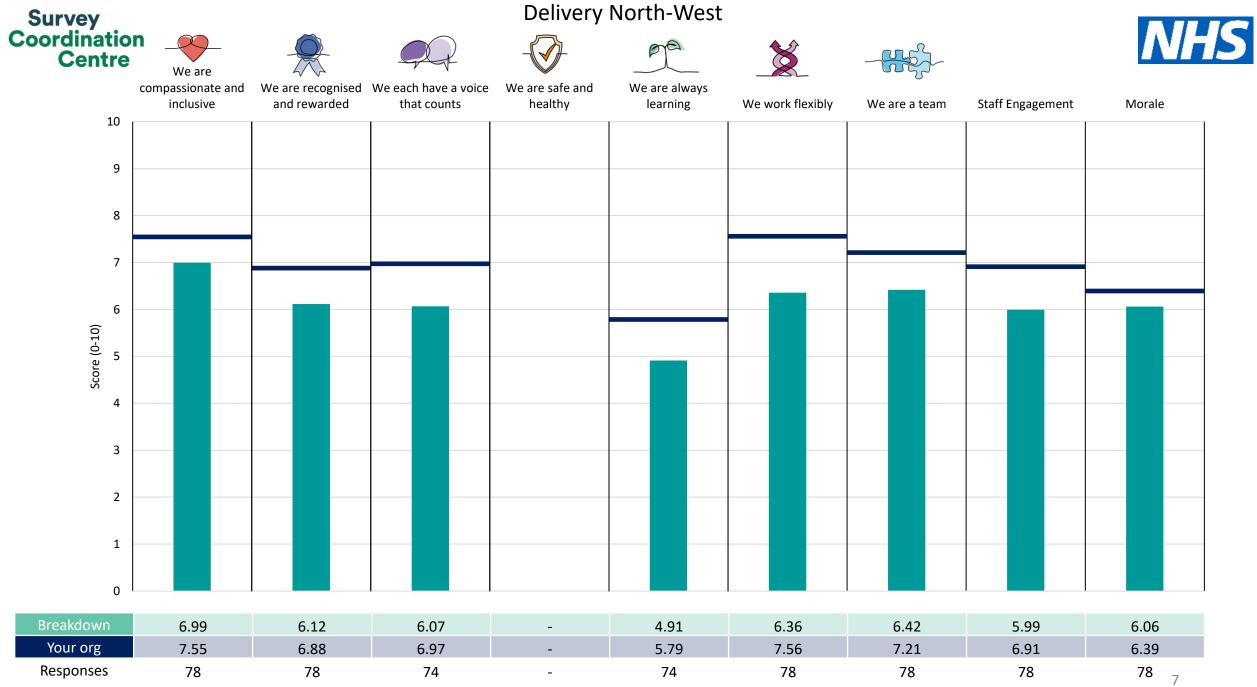

This breakdown report for NHS Midlands and Lancashire CSU contains results by breakdown area for People Promise element and theme results from the 2023 NHS Staff Survey. These results are compared to the unweighted average for your organisation.

**Please note:** It is possible that there are differences between the 'Your org' scores reported in this breakdown report and those in the benchmark report. This is because the results in the benchmark report are weighted to allow for fair comparisons between organisations of a similar type. However, in this report comparisons are made within your organisation so the unweighted organisation result is a more appropriate point of comparison.

The breakdowns used in this report were provided and defined by NHS Midlands and Lancashire CSU. Details of how the People Promise element and theme scores were calculated are included in the Technical Document, available to download from our results website.

! Note: when there are less than 10 responses in a group, results are suppressed to protect staff confidentiality, for some organisations this could mean that all breakdown results are suppressed.

Survey Coordination Centre