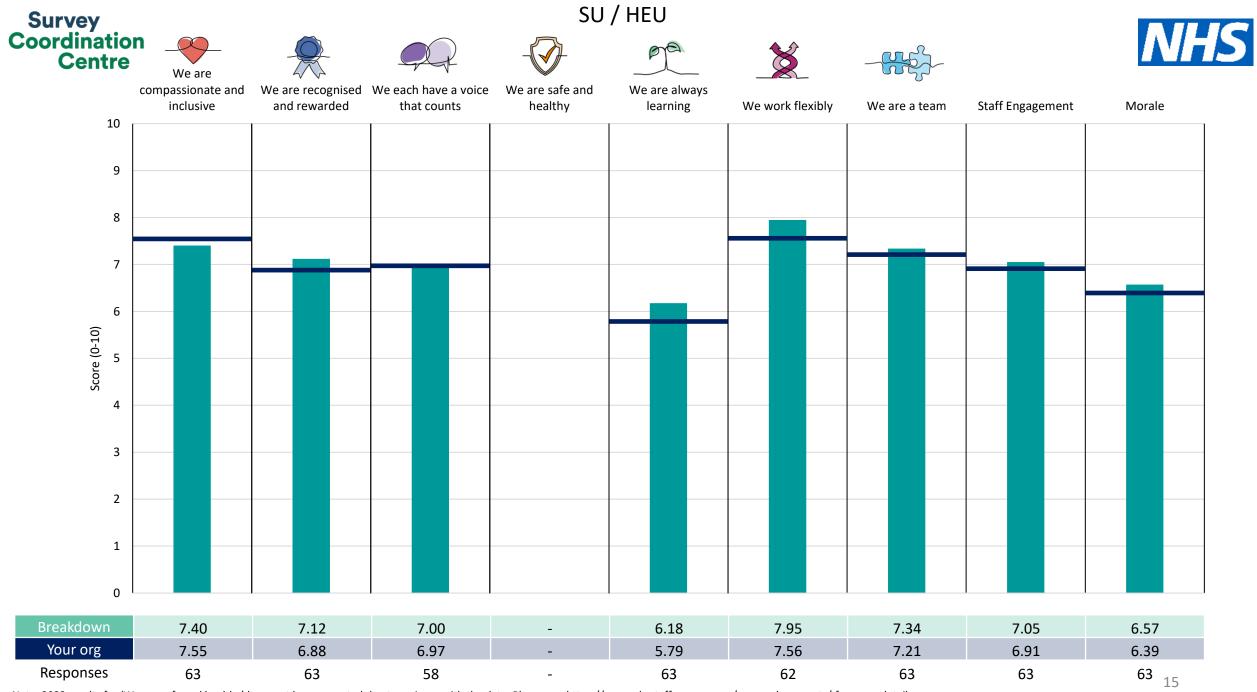

## Breakdowns 1

NHS Midlands and Lancashire CSU 2023 NHS Staff Survey

Survey Coordination Centre

This breakdown report for NHS Midlands and Lancashire CSU contains results by breakdown area for People Promise element and theme results from the 2023 NHS Staff Survey. These results are compared to the unweighted average for your organisation.

The breakdowns used in this report were provided and defined by NHS Midlands and Lancashire CSU. Details of how the People Promise element and theme scores were calculated are included in the Technical Document, available to download from our results website.