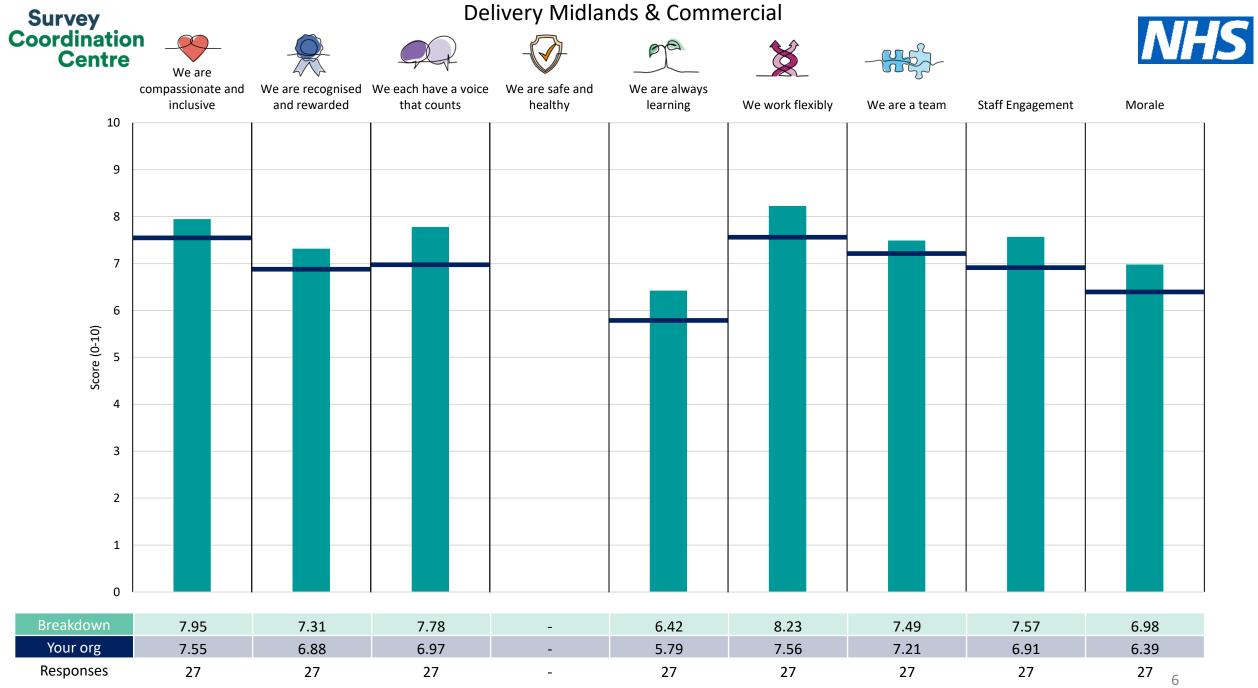

This breakdown report for NHS Midlands and Lancashire CSU contains results by breakdown area for People Promise element and theme results from the 2023 NHS Staff Survey. These results are compared to the unweighted average for your organisation.

**Please note:** It is possible that there are differences between the 'Your org' scores reported in this breakdown report and those in the benchmark report. This is because the results in the benchmark report are weighted to allow for fair comparisons between organisations of a similar type. However, in this report comparisons are made within your organisation so the unweighted organisation result is a more appropriate point of comparison.

The breakdowns used in this report were provided and defined by NHS Midlands and Lancashire CSU. Details of how the People Promise element and theme scores were calculated are included in the Technical Document, available to download from our results website.

! Note: when there are less than 10 responses in a group, results are suppressed to protect staff confidentiality, for some organisations this could mean that all breakdown results are suppressed.

Survey Coordination Centre