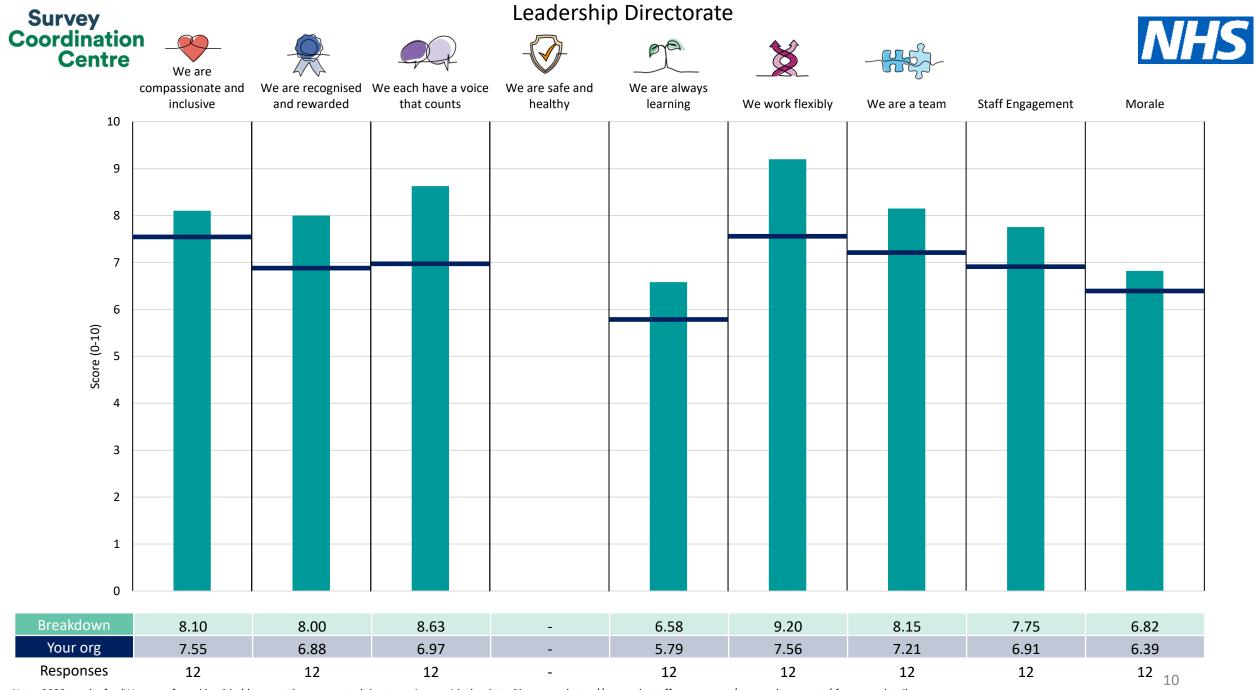

This breakdown report for NHS Midlands and Lancashire CSU contains results by breakdown area for People Promise element and theme results from the 2023 NHS Staff Survey. These results are compared to the unweighted average for your organisation.

**Please note:** It is possible that there are differences between the 'Your org' scores reported in this breakdown report and those in the benchmark report. This is because the results in the benchmark report are weighted to allow for fair comparisons between organisations of a similar type. However, in this report comparisons are made within your organisation so the unweighted organisation result is a more appropriate point of comparison.

The breakdowns used in this report were provided and defined by NHS Midlands and Lancashire CSU. Details of how the People Promise element and theme scores were calculated are included in the Technical Document, available to download from our results website.