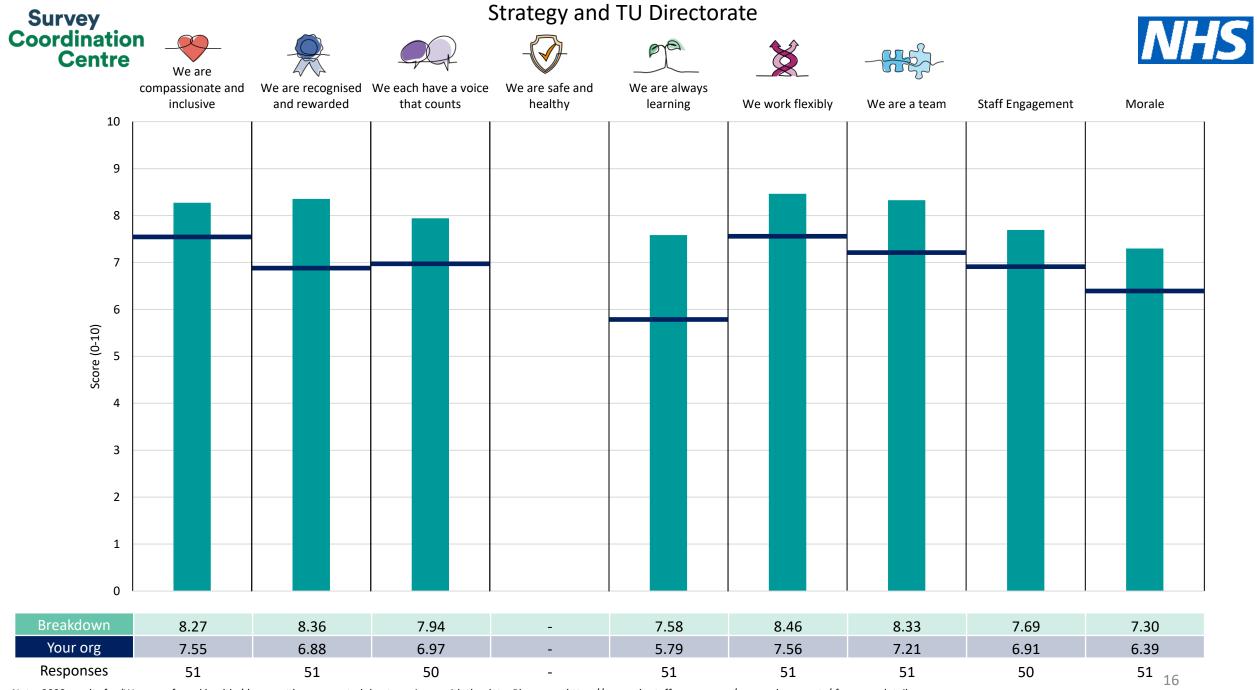

## Breakdowns 1

NHS Midlands and Lancashire CSU 2023 NHS Staff Survey

Survey Coordination Centre

This breakdown report for NHS Midlands and Lancashire CSU contains results by breakdown area for People Promise element and theme results from the 2023 NHS Staff Survey. These results are compared to the unweighted average for your organisation.

The breakdowns used in this report were provided and defined by NHS Midlands and Lancashire CSU. Details of how the People Promise element and theme scores were calculated are included in the Technical Document, available to download from our results website.