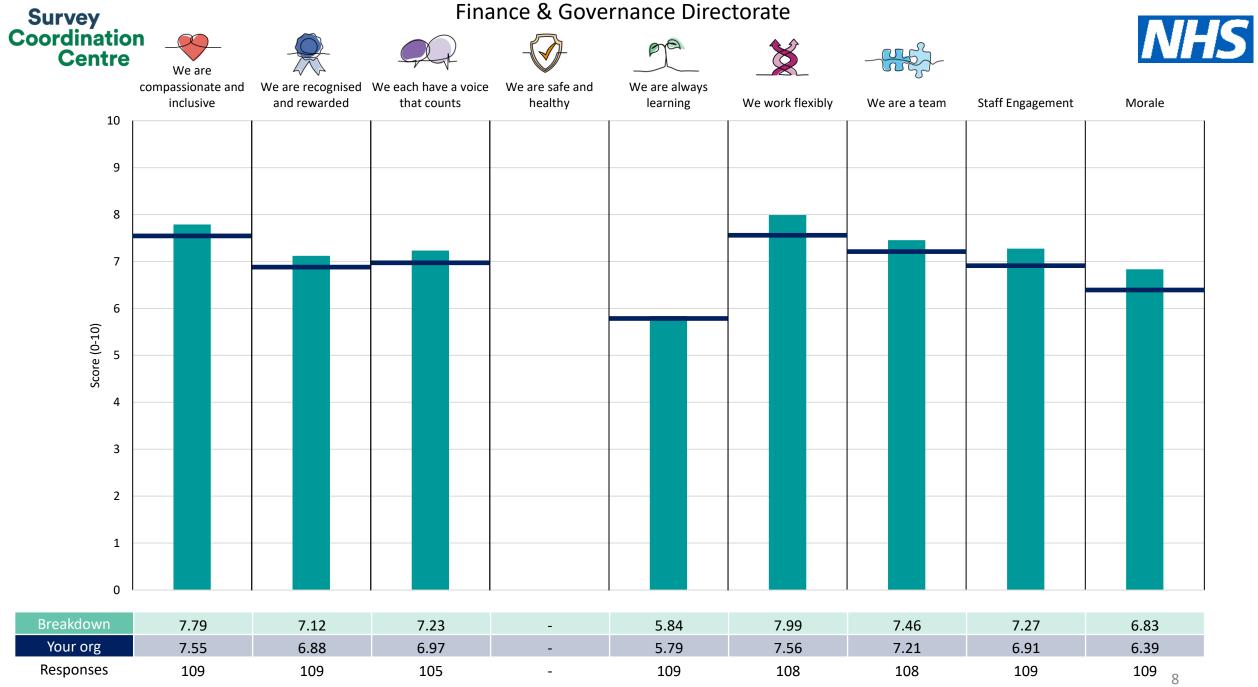

This breakdown report for NHS Midlands and Lancashire CSU contains results by breakdown area for People Promise element and theme results from the 2023 NHS Staff Survey. These results are compared to the unweighted average for your organisation.

**Please note:** It is possible that there are differences between the 'Your org' scores reported in this breakdown report and those in the benchmark report. This is because the results in the benchmark report are weighted to allow for fair comparisons between organisations of a similar type. However, in this report comparisons are made within your organisation so the unweighted organisation result is a more appropriate point of comparison.

The breakdowns used in this report were provided and defined by NHS Midlands and Lancashire CSU. Details of how the People Promise element and theme scores were calculated are included in the Technical Document, available to download from our results website.