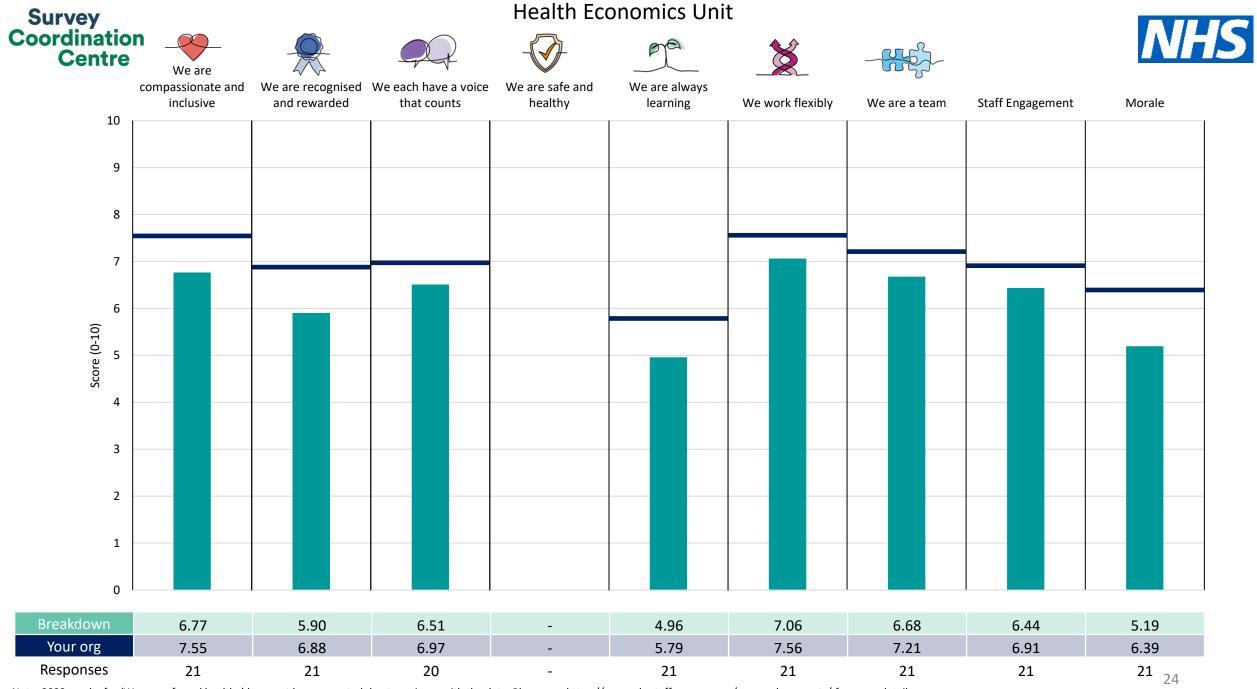

This breakdown report for NHS Midlands and Lancashire CSU contains results by breakdown area for People Promise element and theme results from the 2023 NHS Staff Survey. These results are compared to the unweighted average for your organisation.

**Please note:** It is possible that there are differences between the 'Your org' scores reported in this breakdown report and those in the benchmark report. This is because the results in the benchmark report are weighted to allow for fair comparisons between organisations of a similar type. However, in this report comparisons are made within your organisation so the unweighted organisation result is a more appropriate point of comparison.

The breakdowns used in this report were provided and defined by NHS Midlands and Lancashire CSU. Details of how the People Promise element and theme scores were calculated are included in the Technical Document, available to download from our results website.

! Note: when there are less than 10 responses in a group, results are suppressed to protect staff confidentiality, for some organisations this could mean that all breakdown results are suppressed.

Survey Coordination Centre

## Breakdowns 2

NHS Midlands and Lancashire CSU 2023 NHS Staff Survey