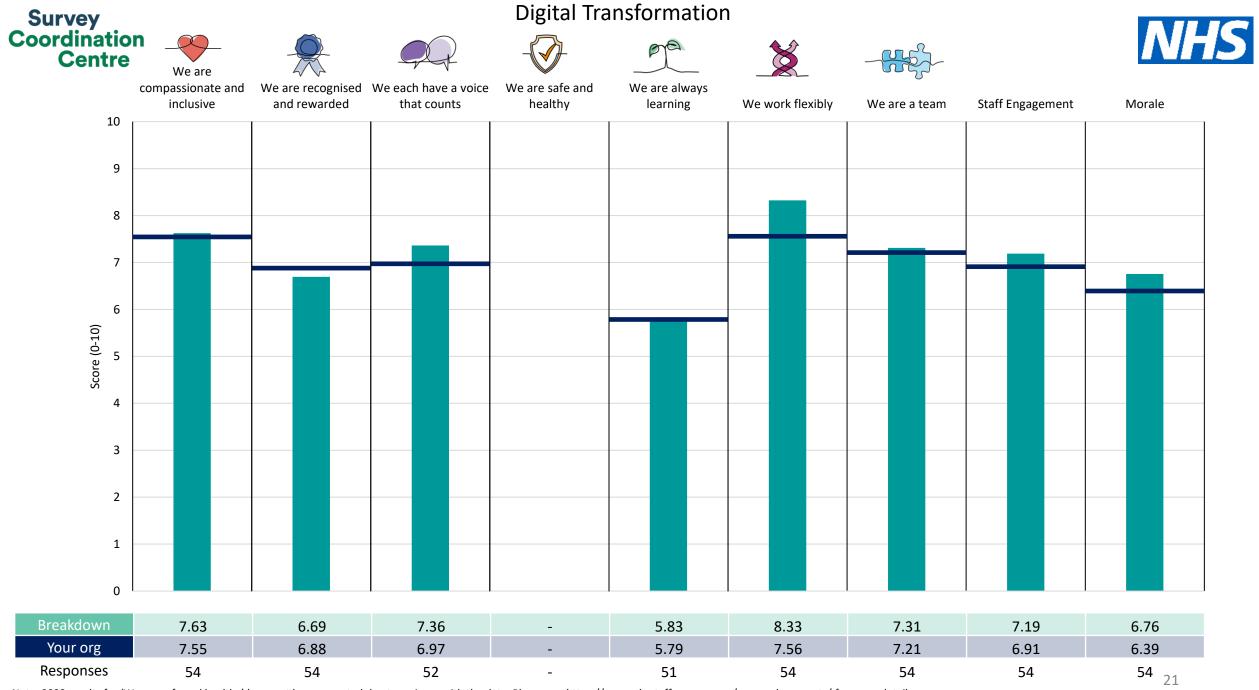

This breakdown report for NHS Midlands and Lancashire CSU contains results by breakdown area for People Promise element and theme results from the 2023 NHS Staff Survey. These results are compared to the unweighted average for your organisation.

**Please note:** It is possible that there are differences between the 'Your org' scores reported in this breakdown report and those in the benchmark report. This is because the results in the benchmark report are weighted to allow for fair comparisons between organisations of a similar type. However, in this report comparisons are made within your organisation so the unweighted organisation result is a more appropriate point of comparison.

The breakdowns used in this report were provided and defined by NHS Midlands and Lancashire CSU. Details of how the People Promise element and theme scores were calculated are included in the Technical Document, available to download from our results website.

! Note: when there are less than 10 responses in a group, results are suppressed to protect staff confidentiality, for some organisations this could mean that all breakdown results are suppressed.

Survey Coordination Centre