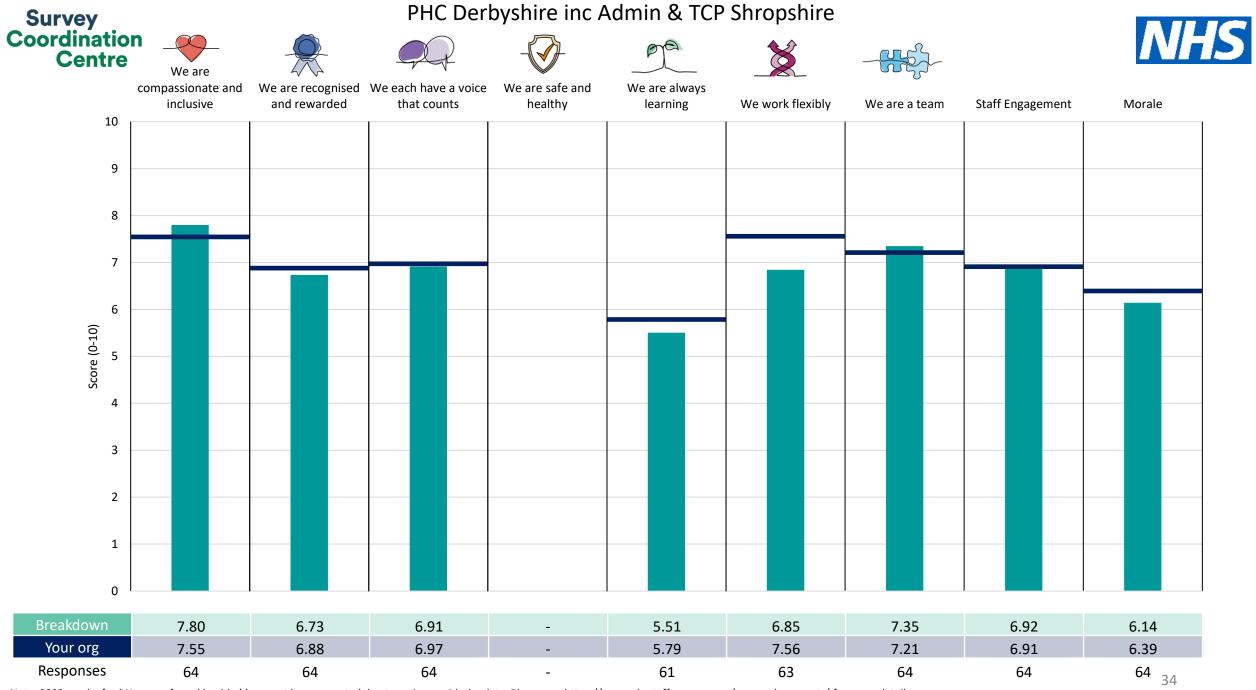

o the unweighted organisation result is a more appropriate point of comparison.

The breakdowns used in this report were provided and defined by NHS Midlands and Lancashire CSU. Details of how the People Promise element and theme scores were calculated are included in the Technical Document, available to download from our results website.



! Note: when there are less than 10 responses in a group, results are suppressed to protect staff confidentiality, for some organisations this could mean that all breakdown results are suppressed.

Survey Coordination Centre



## Breakdowns 1

NHS Midlands and Lancashire CSU 2023 NHS Staff Survey

























Survey Coordination Centre



## Breakdowns 2

NHS Midlands and Lancashire CSU 2023 NHS Staff Survey