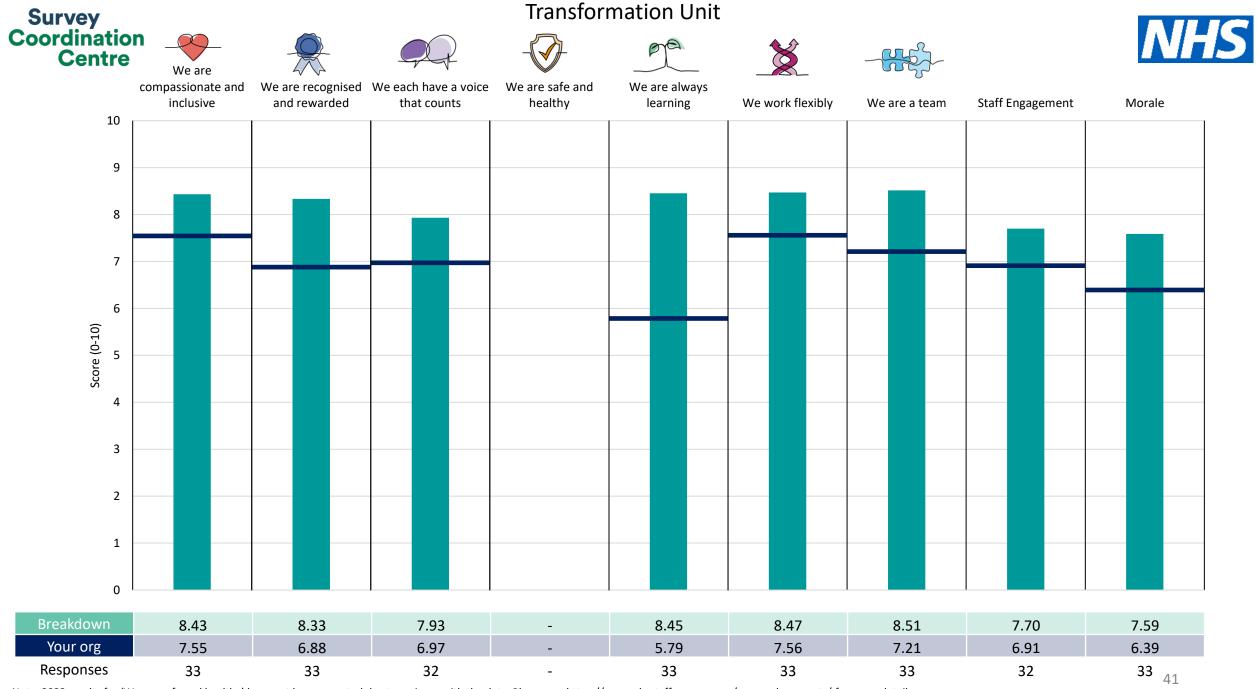

| People Promise element and Theme results – Breakdowns 2 |
|---------------------------------------------------------|
|---------------------------------------------------------|

| Business Intelligence                            | 19 |
|--------------------------------------------------|----|
| Delivery & Commercial                            | 20 |
| Digital Transformation                           | 21 |
| Finance                                          | 22 |
| Governance / Procurement / Property / Resilience | 23 |
| Health Economics Unit                            | 24 |
| Horizons                                         | 25 |
| IFR & Home Oxygen                                | 26 |
| <u>IG</u>                                        | 27 |
| IT Services                                      | 28 |
| Improvement Unit                                 | 29 |
| Leadership                                       | 30 |
| Medicines Management                             | 31 |
| PHC At-scale / Appeals & RRV / Complaints        | 32 |
| PHC Cheshire & Mersey                            | 33 |
| PHC Derbyshire inc Admin & TCP Shropshire        | 34 |
| PHC Leicestershire inc Admin                     | 35 |
| PHC Staffs inc Admin                             | 36 |
| People Services                                  | 37 |
| RCMT / Urgent Care                               | 38 |
| Strategy Unit                                    | 39 |
| Talent One - Central Bank Workers                | 40 |
| Transformation Unit                              | 41 |

This breakdown report for NHS Midlands and Lancashire CSU contains results by breakdown area for People Promise element and theme results from the 2023 NHS Staff Survey. These results are compared to the unweighted average for your organisation.

The breakdowns used in this report were provided and defined by NHS Midlands and Lancashire CSU. Details of how the People Promise element and theme scores were calculated are included in the Technical Document, available to download from our results website.