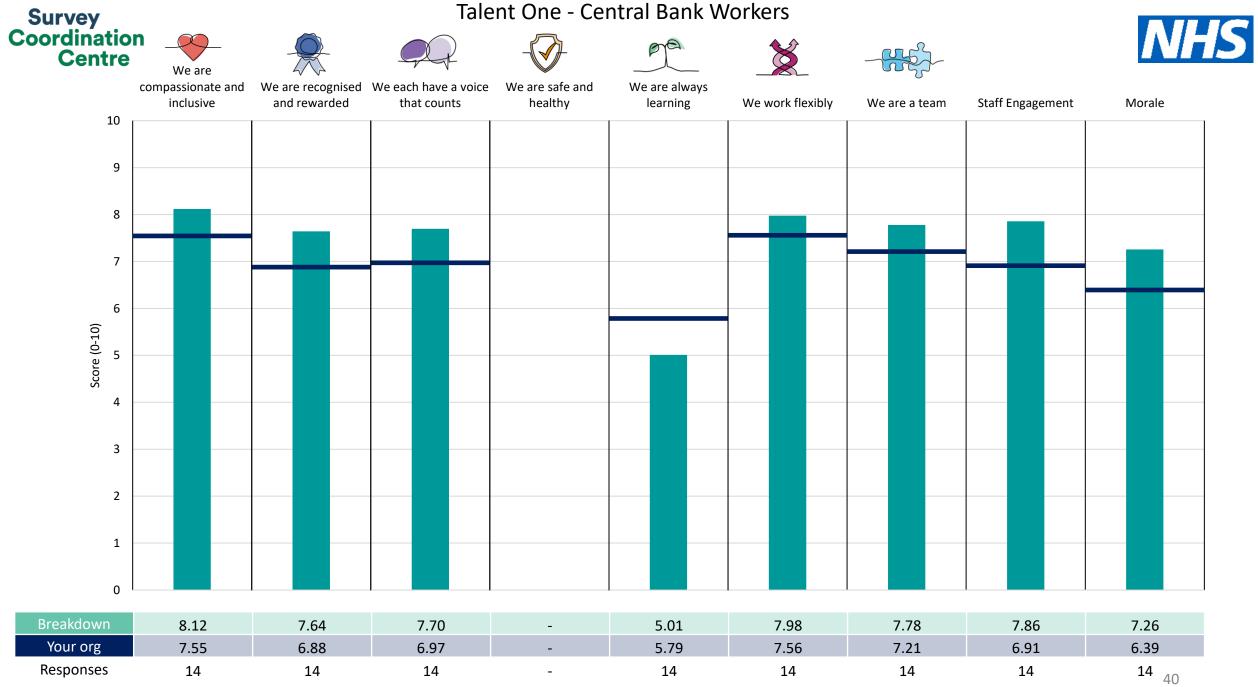

| People Promise element and Theme results – Breakdowns 2 |
|---------------------------------------------------------|
|---------------------------------------------------------|

| Business Intelligence                            | 19 |
|--------------------------------------------------|----|
| Delivery & Commercial                            | 20 |
| Digital Transformation                           | 21 |
| Finance                                          | 22 |
| Governance / Procurement / Property / Resilience | 23 |
| Health Economics Unit                            | 24 |
| Horizons                                         | 25 |
| IFR & Home Oxygen                                | 26 |
| <u>IG</u>                                        | 27 |
| IT Services                                      | 28 |
| Improvement Unit                                 | 29 |
| Leadership                                       | 30 |
| Medicines Management                             | 31 |
| PHC At-scale / Appeals & RRV / Complaints        | 32 |
| PHC Cheshire & Mersey                            | 33 |
| PHC Derbyshire inc Admin & TCP Shropshire        | 34 |
| PHC Leicestershire inc Admin                     | 35 |
| PHC Staffs inc Admin                             | 36 |
| People Services                                  | 37 |
| RCMT / Urgent Care                               | 38 |
| Strategy Unit                                    | 39 |
| Talent One - Central Bank Workers                | 40 |
| Transformation Unit                              | 41 |

This breakdown report for NHS Midlands and Lancashire CSU contains results by breakdown area for People Promise element and theme results from the 2023 NHS Staff Survey. These results are compared to the unweighted average for your organisation.

The breakdowns used in this report were provided and defined by NHS Midlands and Lancashire CSU. Details of how the People Promise element and theme scores were calculated are included in the Technical Document, available to download from our results website.