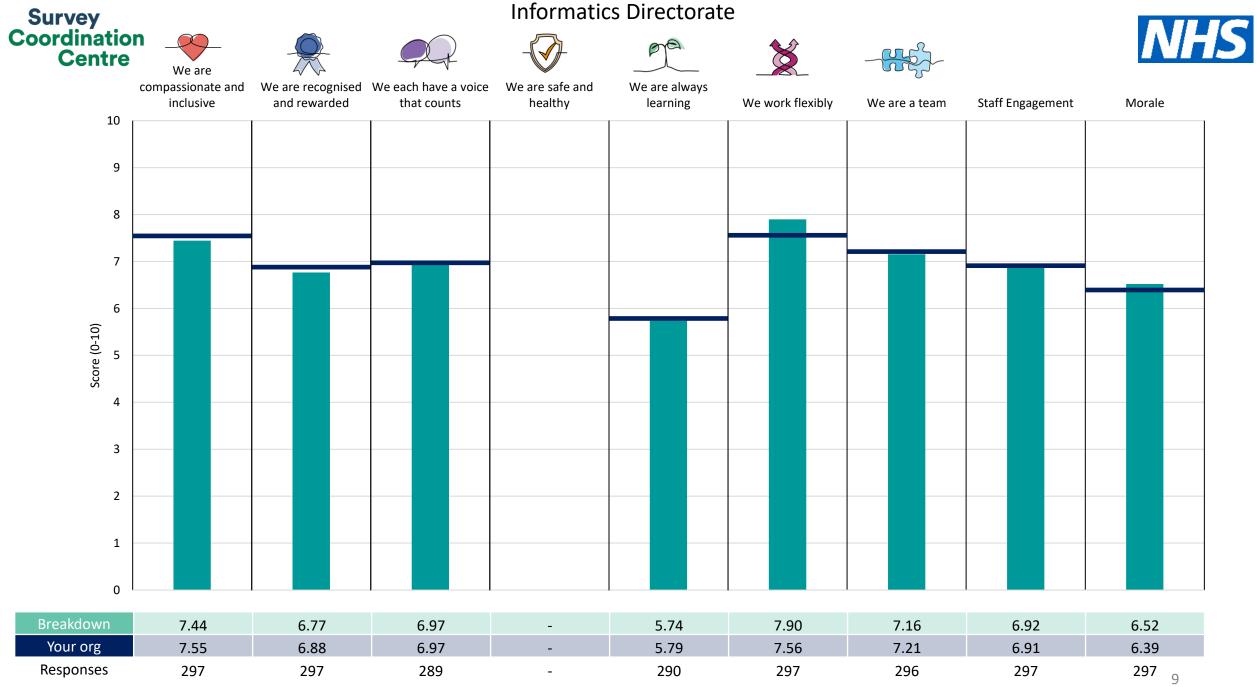

This breakdown report for NHS Midlands and Lancashire CSU contains results by breakdown area for People Promise element and theme results from the 2023 NHS Staff Survey. These results are compared to the unweighted average for your organisation.

**Please note:** It is possible that there are differences between the 'Your org' scores reported in this breakdown report and those in the benchmark report. This is because the results in the benchmark report are weighted to allow for fair comparisons between organisations of a similar type. However, in this report comparisons are made within your organisation so the unweighted organisation result is a more appropriate point of comparison.

The breakdowns used in this report were provided and defined by NHS Midlands and Lancashire CSU. Details of how the People Promise element and theme scores were calculated are included in the Technical Document, available to download from our results website.