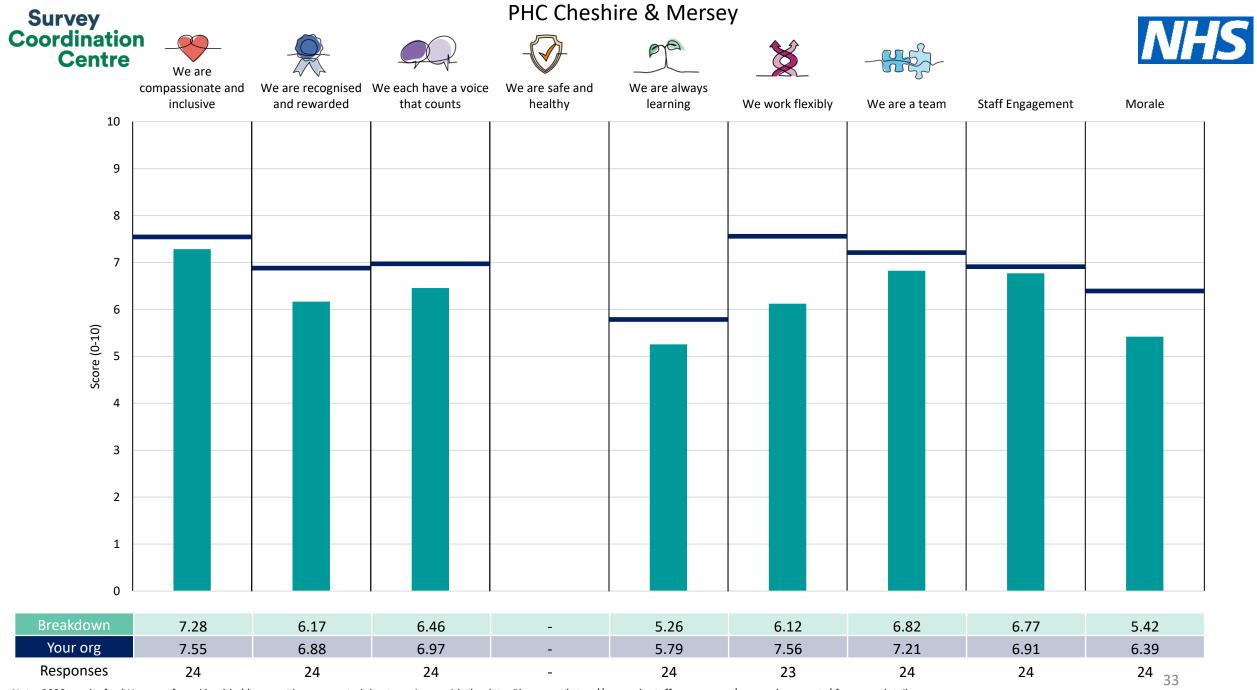

so the unweighted organisation result is a more appropriate point of comparison.

The breakdowns used in this report were provided and defined by NHS Midlands and Lancashire CSU. Details of how the People Promise element and theme scores were calculated are included in the Technical Document, available to download from our results website.



! Note: when there are less than 10 responses in a group, results are suppressed to protect staff confidentiality, for some organisations this could mean that all breakdown results are suppressed.

Survey Coordination Centre



## Breakdowns 1

NHS Midlands and Lancashire CSU 2023 NHS Staff Survey

























Survey Coordination Centre



## Breakdowns 2

NHS Midlands and Lancashire CSU 2023 NHS Staff Survey