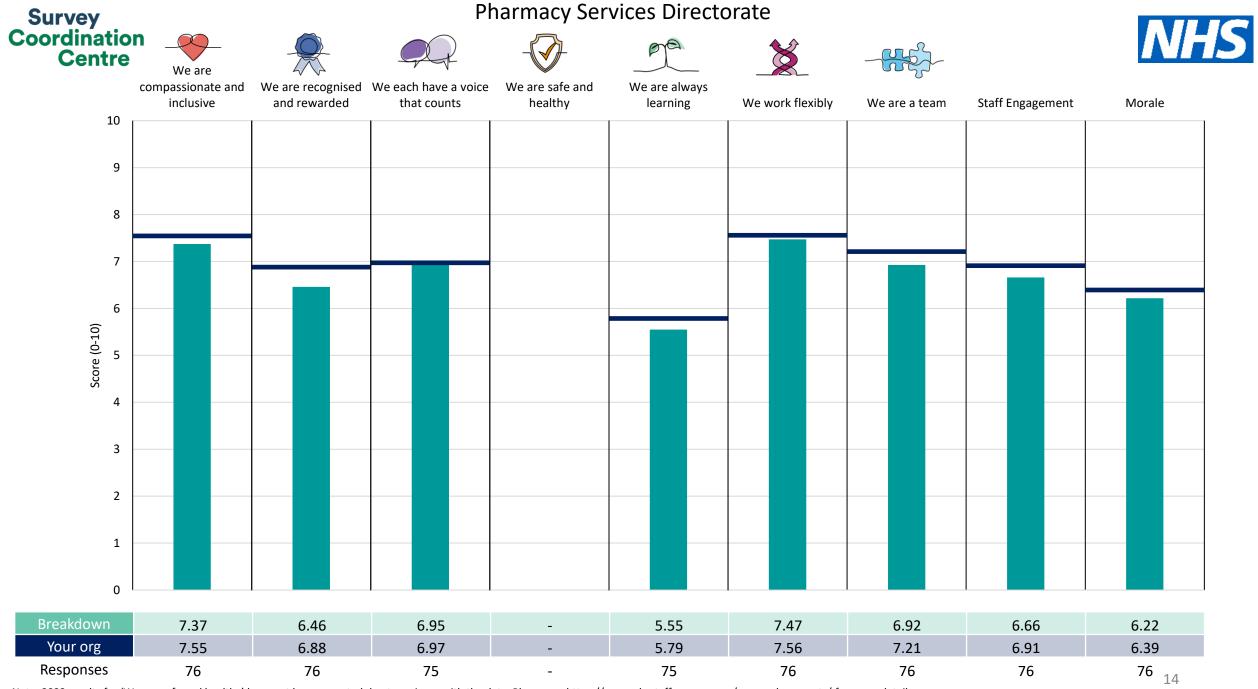

## Breakdowns 1

NHS Midlands and Lancashire CSU 2023 NHS Staff Survey

Survey Coordination Centre

This breakdown report for NHS Midlands and Lancashire CSU contains results by breakdown area for People Promise element and theme results from the 2023 NHS Staff Survey. These results are compared to the unweighted average for your organisation.

The breakdowns used in this report were provided and defined by NHS Midlands and Lancashire CSU. Details of how the People Promise element and theme scores were calculated are included in the Technical Document, available to download from our results website.