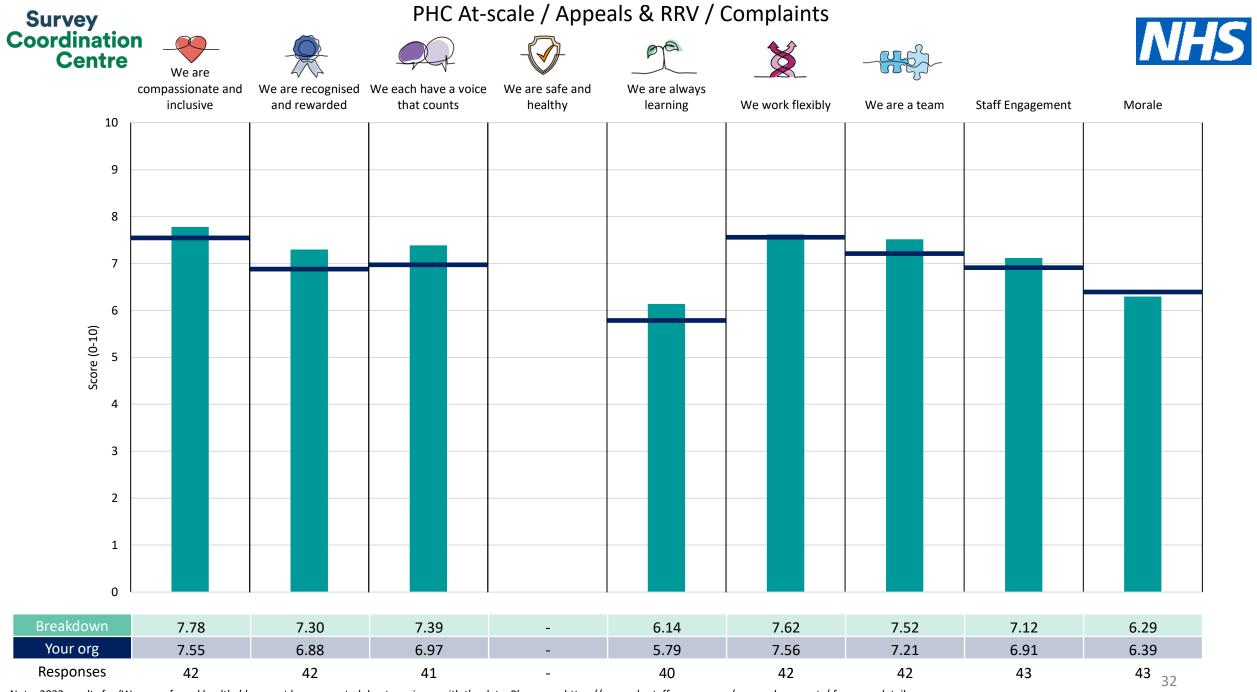

on so the unweighted organisation result is a more appropriate point of comparison.

The breakdowns used in this report were provided and defined by NHS Midlands and Lancashire CSU. Details of how the People Promise element and theme scores were calculated are included in the Technical Document, available to download from our results website.



! Note: when there are less than 10 responses in a group, results are suppressed to protect staff confidentiality, for some organisations this could mean that all breakdown results are suppressed.

Survey Coordination Centre



## Breakdowns 1

NHS Midlands and Lancashire CSU 2023 NHS Staff Survey

























Survey Coordination Centre



## Breakdowns 2

NHS Midlands and Lancashire CSU 2023 NHS Staff Survey