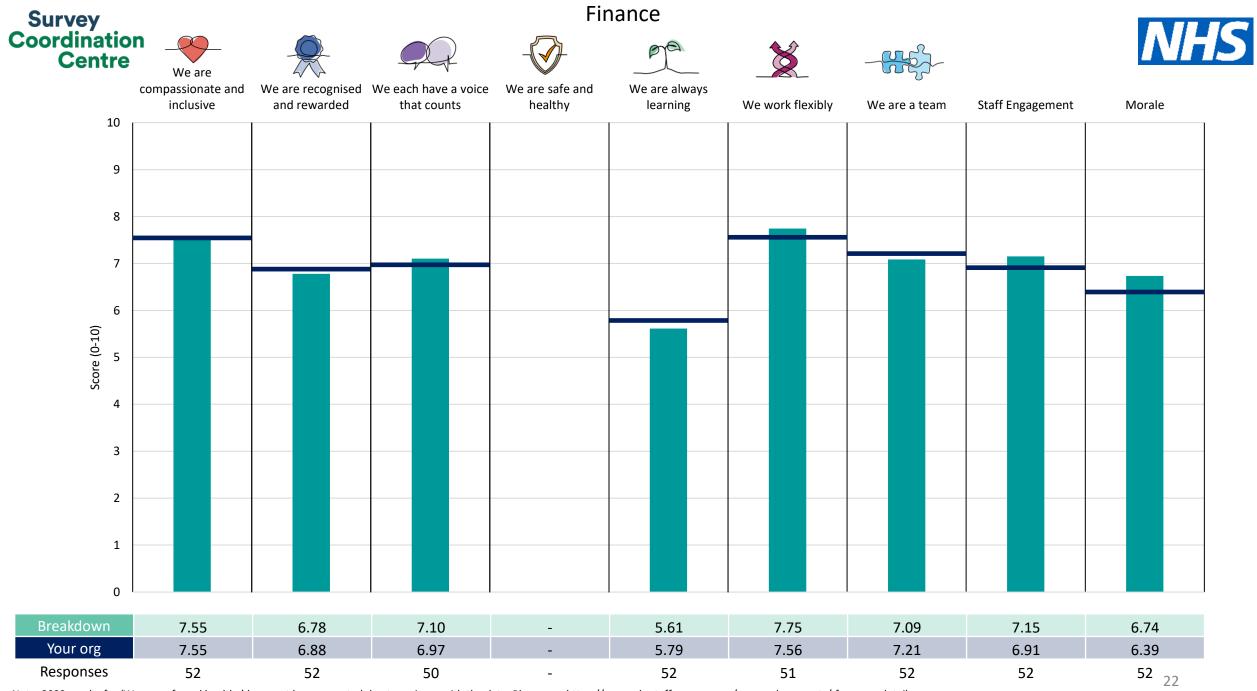

This breakdown report for NHS Midlands and Lancashire CSU contains results by breakdown area for People Promise element and theme results from the 2023 NHS Staff Survey. These results are compared to the unweighted average for your organisation.

**Please note:** It is possible that there are differences between the 'Your org' scores reported in this breakdown report and those in the benchmark report. This is because the results in the benchmark report are weighted to allow for fair comparisons between organisations of a similar type. However, in this report comparisons are made within your organisation so the unweighted organisation result is a more appropriate point of comparison.

The breakdowns used in this report were provided and defined by NHS Midlands and Lancashire CSU. Details of how the People Promise element and theme scores were calculated are included in the Technical Document, available to download from our results website.

! Note: when there are less than 10 responses in a group, results are suppressed to protect staff confidentiality, for some organisations this could mean that all breakdown results are suppressed.

Survey Coordination Centre

## Breakdowns 2

NHS Midlands and Lancashire CSU 2023 NHS Staff Survey