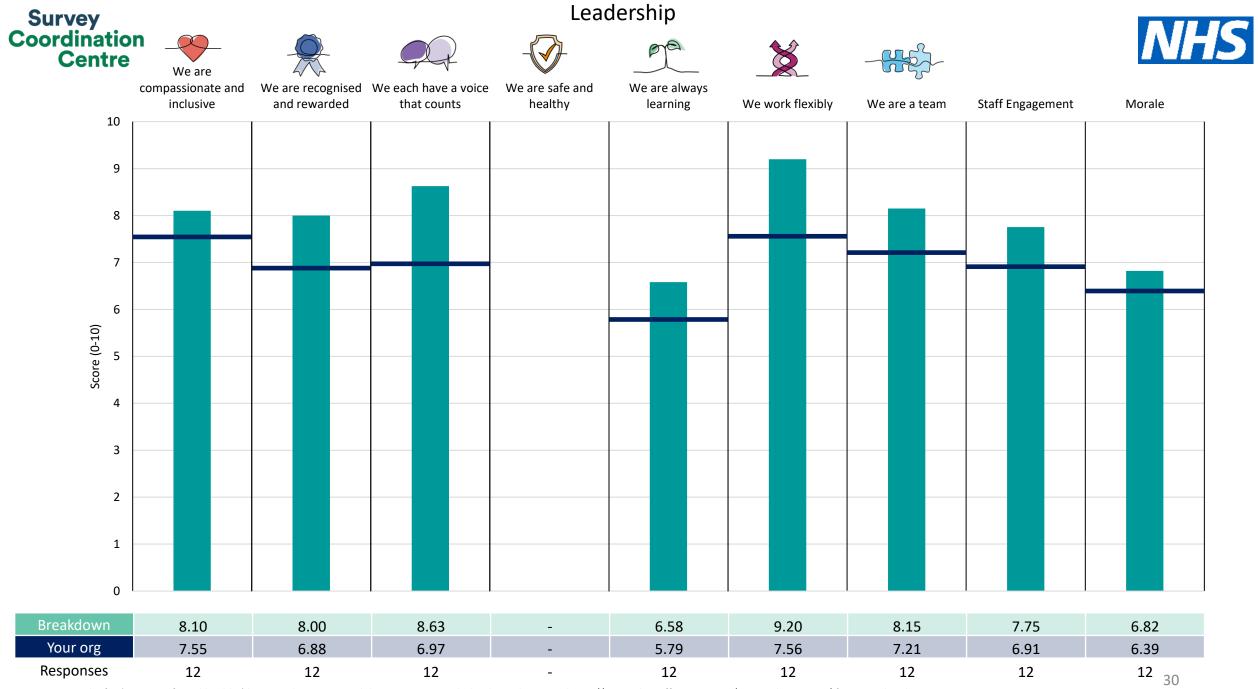

sation so the unweighted organisation result is a more appropriate point of comparison.

The breakdowns used in this report were provided and defined by NHS Midlands and Lancashire CSU. Details of how the People Promise element and theme scores were calculated are included in the Technical Document, available to download from our results website.



! Note: when there are less than 10 responses in a group, results are suppressed to protect staff confidentiality, for some organisations this could mean that all breakdown results are suppressed.

Survey Coordination Centre



## Breakdowns 1

NHS Midlands and Lancashire CSU 2023 NHS Staff Survey

























Survey Coordination Centre



## Breakdowns 2

NHS Midlands and Lancashire CSU 2023 NHS Staff Survey