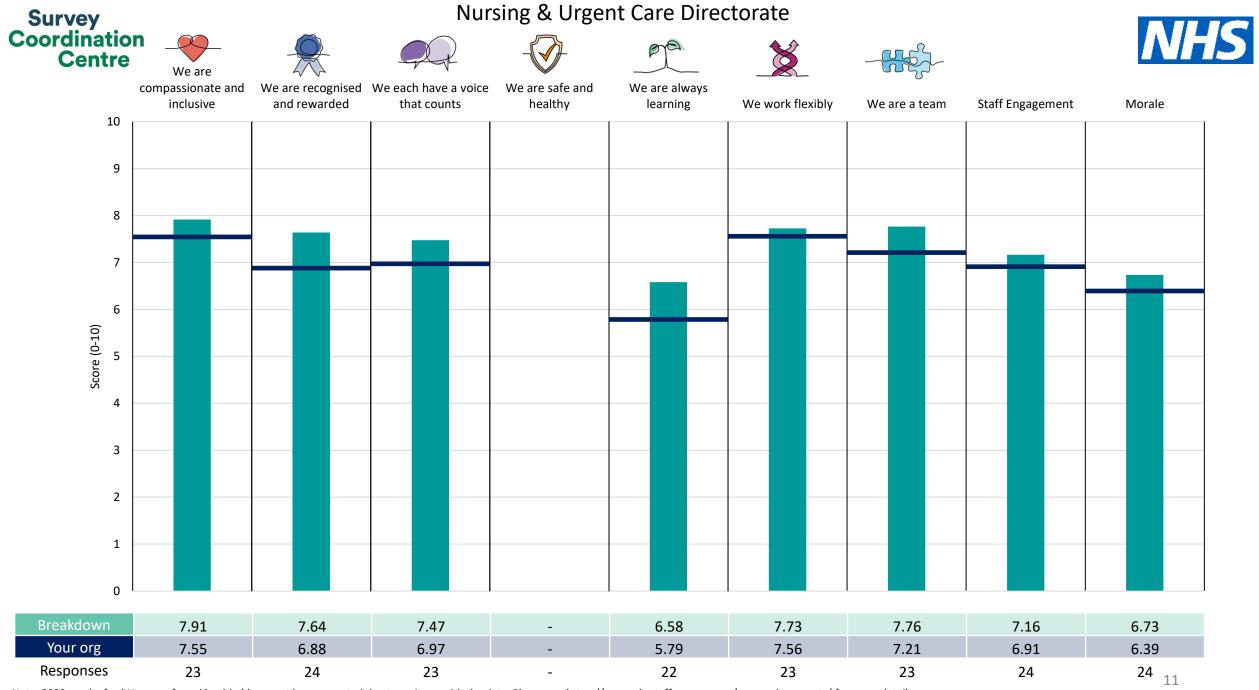

This breakdown report for NHS Midlands and Lancashire CSU contains results by breakdown area for People Promise element and theme results from the 2023 NHS Staff Survey. These results are compared to the unweighted average for your organisation.

**Please note:** It is possible that there are differences between the 'Your org' scores reported in this breakdown report and those in the benchmark report. This is because the results in the benchmark report are weighted to allow for fair comparisons between organisations of a similar type. However, in this report comparisons are made within your organisation so the unweighted organisation result is a more appropriate point of comparison.

The breakdowns used in this report were provided and defined by NHS Midlands and Lancashire CSU. Details of how the People Promise element and theme scores were calculated are included in the Technical Document, available to download from our results website.