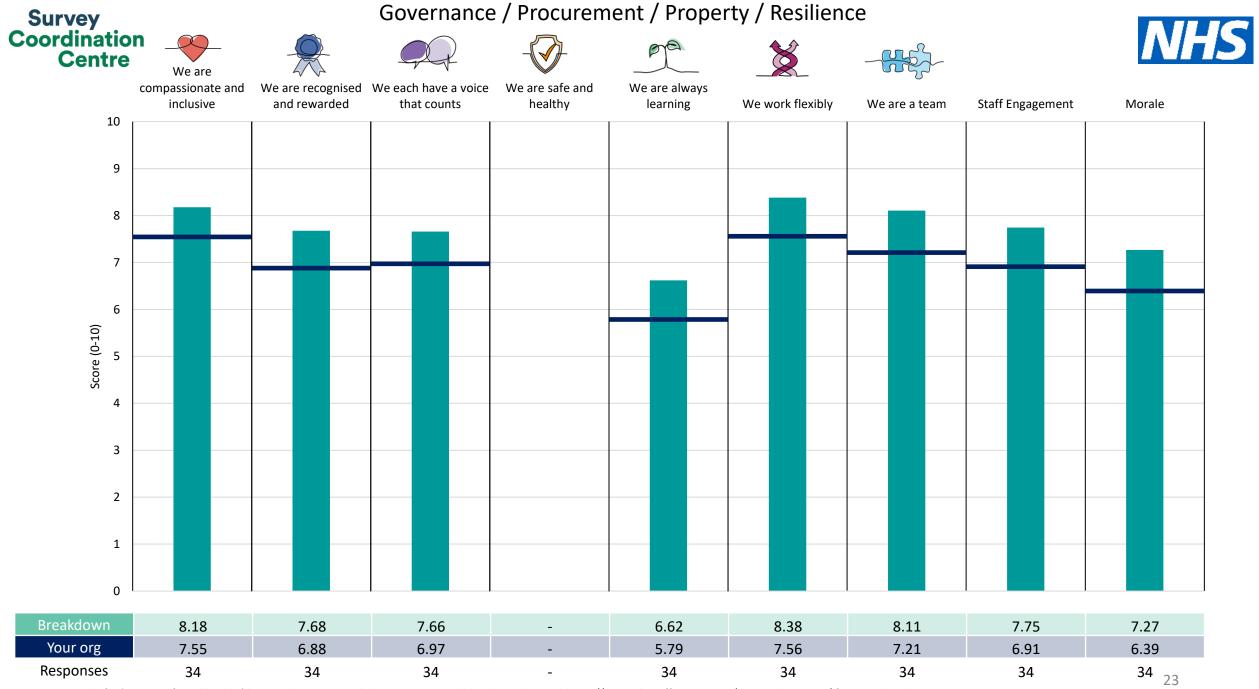

This breakdown report for NHS Midlands and Lancashire CSU contains results by breakdown area for People Promise element and theme results from the 2023 NHS Staff Survey. These results are compared to the unweighted average for your organisation.

**Please note:** It is possible that there are differences between the 'Your org' scores reported in this breakdown report and those in the benchmark report. This is because the results in the benchmark report are weighted to allow for fair comparisons between organisations of a similar type. However, in this report comparisons are made within your organisation so the unweighted organisation result is a more appropriate point of comparison.

The breakdowns used in this report were provided and defined by NHS Midlands and Lancashire CSU. Details of how the People Promise element and theme scores were calculated are included in the Technical Document, available to download from our results website.

! Note: when there are less than 10 responses in a group, results are suppressed to protect staff confidentiality, for some organisations this could mean that all breakdown results are suppressed.

Survey Coordination Centre

## Breakdowns 2

NHS Midlands and Lancashire CSU 2023 NHS Staff Survey