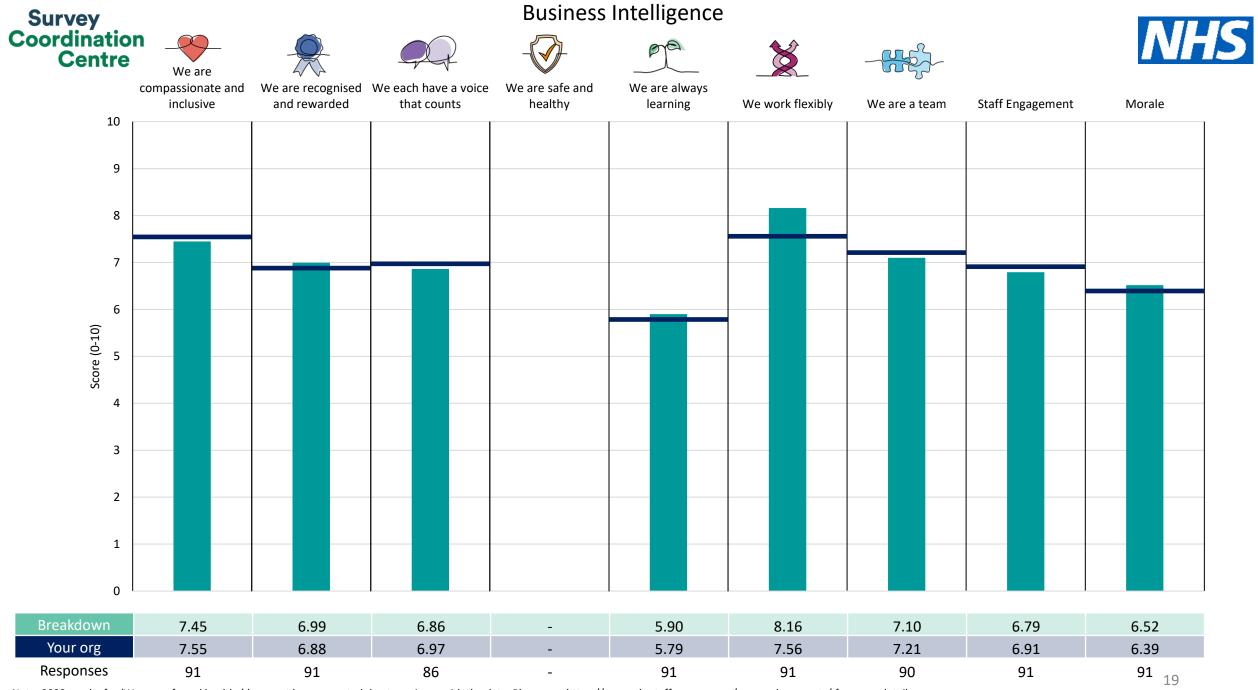

This breakdown report for NHS Midlands and Lancashire CSU contains results by breakdown area for People Promise element and theme results from the 2023 NHS Staff Survey. These results are compared to the unweighted average for your organisation.

**Please note:** It is possible that there are differences between the 'Your org' scores reported in this breakdown report and those in the benchmark report. This is because the results in the benchmark report are weighted to allow for fair comparisons between organisations of a similar type. However, in this report comparisons are made within your organisation so the unweighted organisation result is a more appropriate point of comparison.

The breakdowns used in this report were provided and defined by NHS Midlands and Lancashire CSU. Details of how the People Promise element and theme scores were calculated are included in the Technical Document, available to download from our results website.

! Note: when there are less than 10 responses in a group, results are suppressed to protect staff confidentiality, for some organisations this could mean that all breakdown results are suppressed.

Survey Coordination Centre