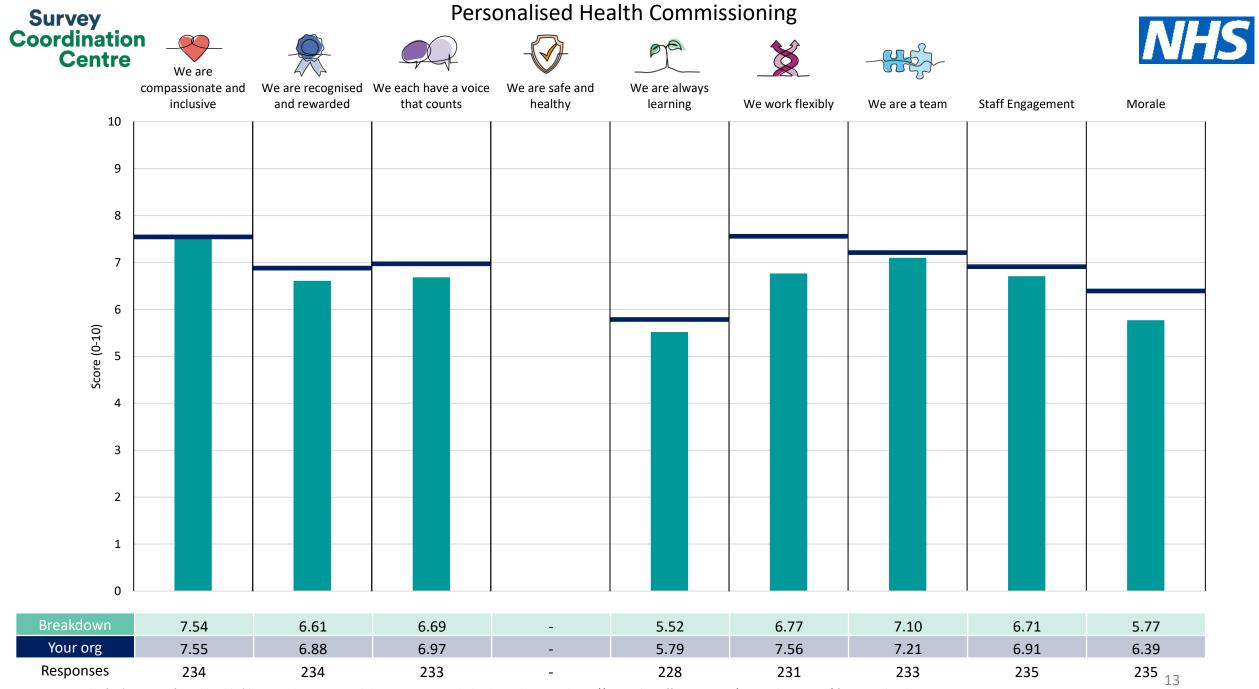

## Breakdowns 1

NHS Midlands and Lancashire CSU 2023 NHS Staff Survey

Survey Coordination Centre

This breakdown report for NHS Midlands and Lancashire CSU contains results by breakdown area for People Promise element and theme results from the 2023 NHS Staff Survey. These results are compared to the unweighted average for your organisation.

The breakdowns used in this report were provided and defined by NHS Midlands and Lancashire CSU. Details of how the People Promise element and theme scores were calculated are included in the Technical Document, available to download from our results website.