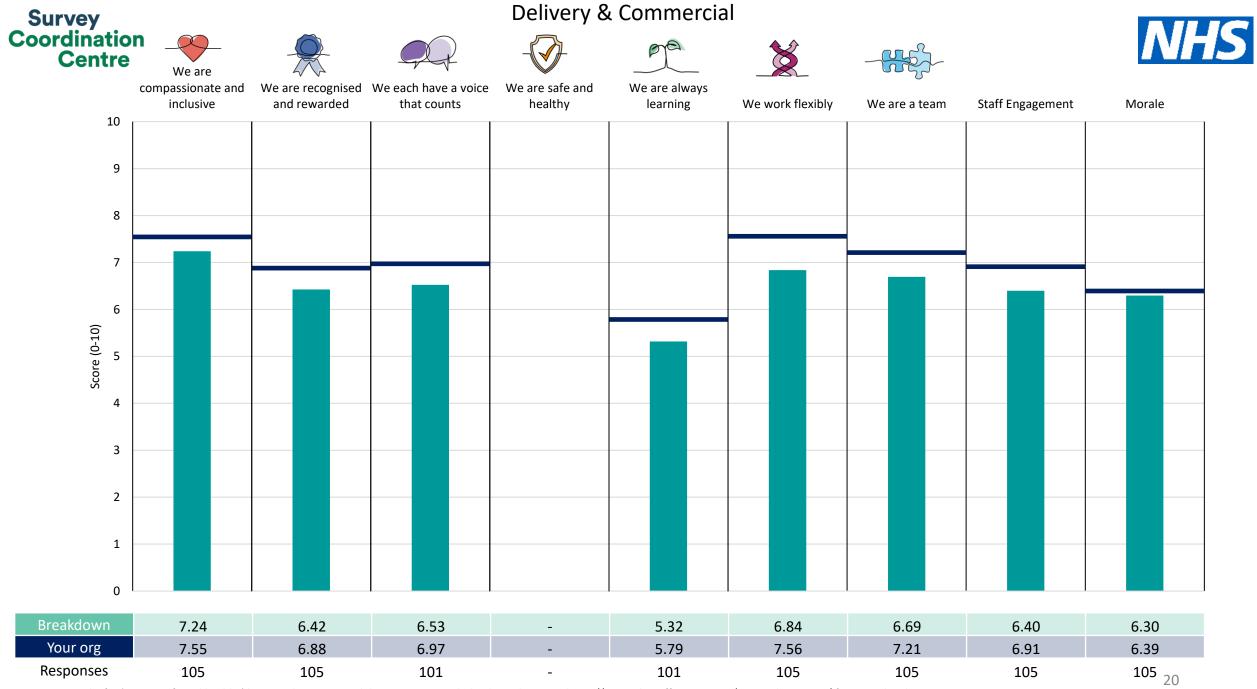

This breakdown report for NHS Midlands and Lancashire CSU contains results by breakdown area for People Promise element and theme results from the 2023 NHS Staff Survey. These results are compared to the unweighted average for your organisation.

**Please note:** It is possible that there are differences between the 'Your org' scores reported in this breakdown report and those in the benchmark report. This is because the results in the benchmark report are weighted to allow for fair comparisons between organisations of a similar type. However, in this report comparisons are made within your organisation so the unweighted organisation result is a more appropriate point of comparison.

The breakdowns used in this report were provided and defined by NHS Midlands and Lancashire CSU. Details of how the People Promise element and theme scores were calculated are included in the Technical Document, available to download from our results website.

! Note: when there are less than 10 responses in a group, results are suppressed to protect staff confidentiality, for some organisations this could mean that all breakdown results are suppressed.

Survey Coordination Centre