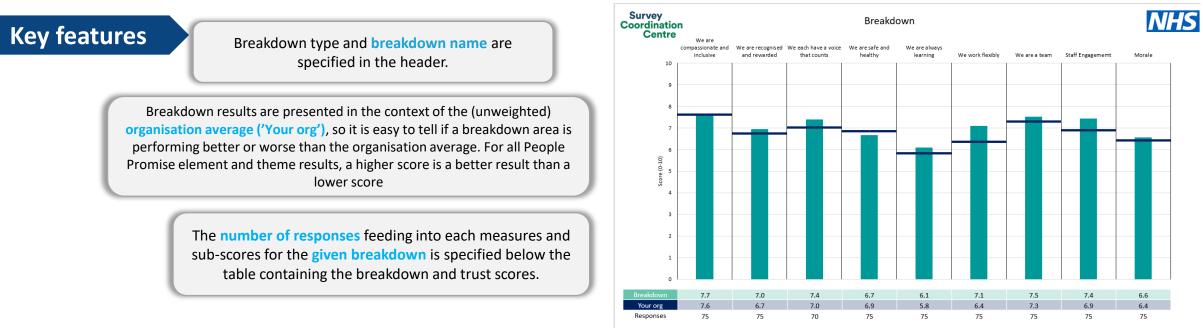

This breakdown report for NHS Midlands and Lancashire CSU contains results by breakdown area for People Promise element and theme results from the 2023 NHS Staff Survey. These results are compared to the unweighted average for your organisation.

**Please note:** It is possible that there are differences between the 'Your org' scores reported in this breakdown report and those in the benchmark report. This is because the results in the benchmark report are weighted to allow for fair comparisons between organisations of a similar type. However, in this report comparisons are made within your organisation so the unweighted organisation result is a more appropriate point of comparison.

The breakdowns used in this report were provided and defined by NHS Midlands and Lancashire CSU. Details of how the People Promise element and theme scores were calculated are included in the Technical Document, available to download from our results website.

! Note: when there are less than 10 responses in a group, results are suppressed to protect staff confidentiality, for some organisations this could mean that all breakdown results are suppressed.

Survey Coordination Centre