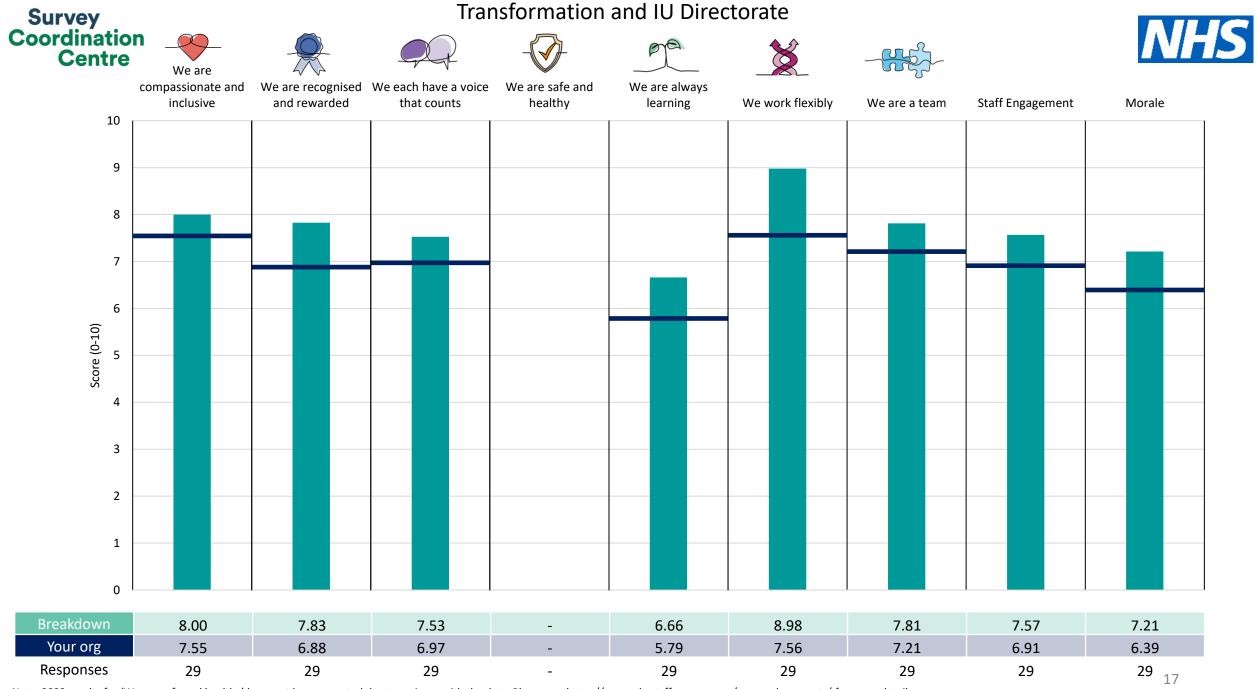

This breakdown report for NHS Midlands and Lancashire CSU contains results by breakdown area for People Promise element and theme results from the 2023 NHS Staff Survey. These results are compared to the unweighted average for your organisation.

**Please note:** It is possible that there are differences between the 'Your org' scores reported in this breakdown report and those in the benchmark report. This is because the results in the benchmark report are weighted to allow for fair comparisons between organisations of a similar type. However, in this report comparisons are made within your organisation so the unweighted organisation result is a more appropriate point of comparison.

The breakdowns used in this report were provided and defined by NHS Midlands and Lancashire CSU. Details of how the People Promise element and theme scores were calculated are included in the Technical Document, available to download from our results website.

! Note: when there are less than 10 responses in a group, results are suppressed to protect staff confidentiality, for some organisations this could mean that all breakdown results are suppressed.

Survey Coordination Centre