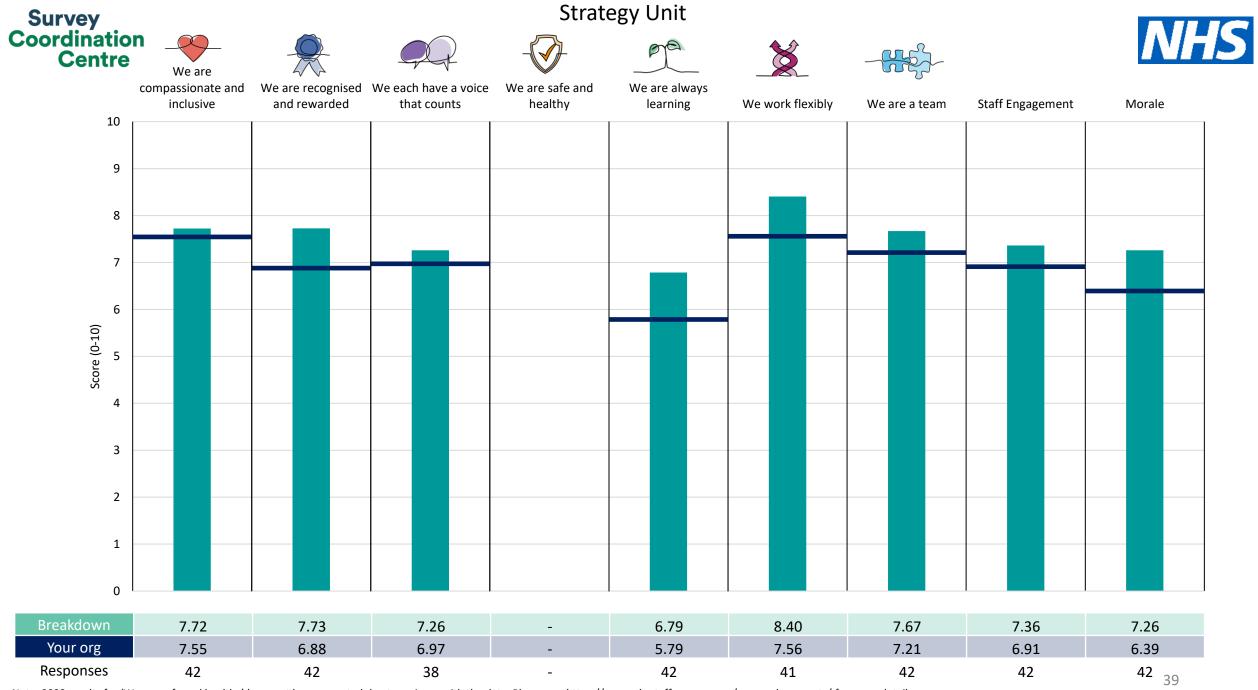

| People Promise element and Theme results – Breakdowns 2 |
|---------------------------------------------------------|
|---------------------------------------------------------|

| Business Intelligence                            | 19 |
|--------------------------------------------------|----|
| Delivery & Commercial                            | 20 |
| Digital Transformation                           | 21 |
| Finance                                          | 22 |
| Governance / Procurement / Property / Resilience | 23 |
| Health Economics Unit                            | 24 |
| Horizons                                         | 25 |
| IFR & Home Oxygen                                | 26 |
| <u>IG</u>                                        | 27 |
| IT Services                                      | 28 |
| Improvement Unit                                 | 29 |
| Leadership                                       | 30 |
| Medicines Management                             | 31 |
| PHC At-scale / Appeals & RRV / Complaints        | 32 |
| PHC Cheshire & Mersey                            | 33 |
| PHC Derbyshire inc Admin & TCP Shropshire        | 34 |
| PHC Leicestershire inc Admin                     | 35 |
| PHC Staffs inc Admin                             | 36 |
| People Services                                  | 37 |
| RCMT / Urgent Care                               | 38 |
| Strategy Unit                                    | 39 |
| Talent One - Central Bank Workers                | 40 |
| Transformation Unit                              | 41 |

This breakdown report for NHS Midlands and Lancashire CSU contains results by breakdown area for People Promise element and theme results from the 2023 NHS Staff Survey. These results are compared to the unweighted average for your organisation.

The breakdowns used in this report were provided and defined by NHS Midlands and Lancashire CSU. Details of how the People Promise element and theme scores were calculated are included in the Technical Document, available to download from our results website.