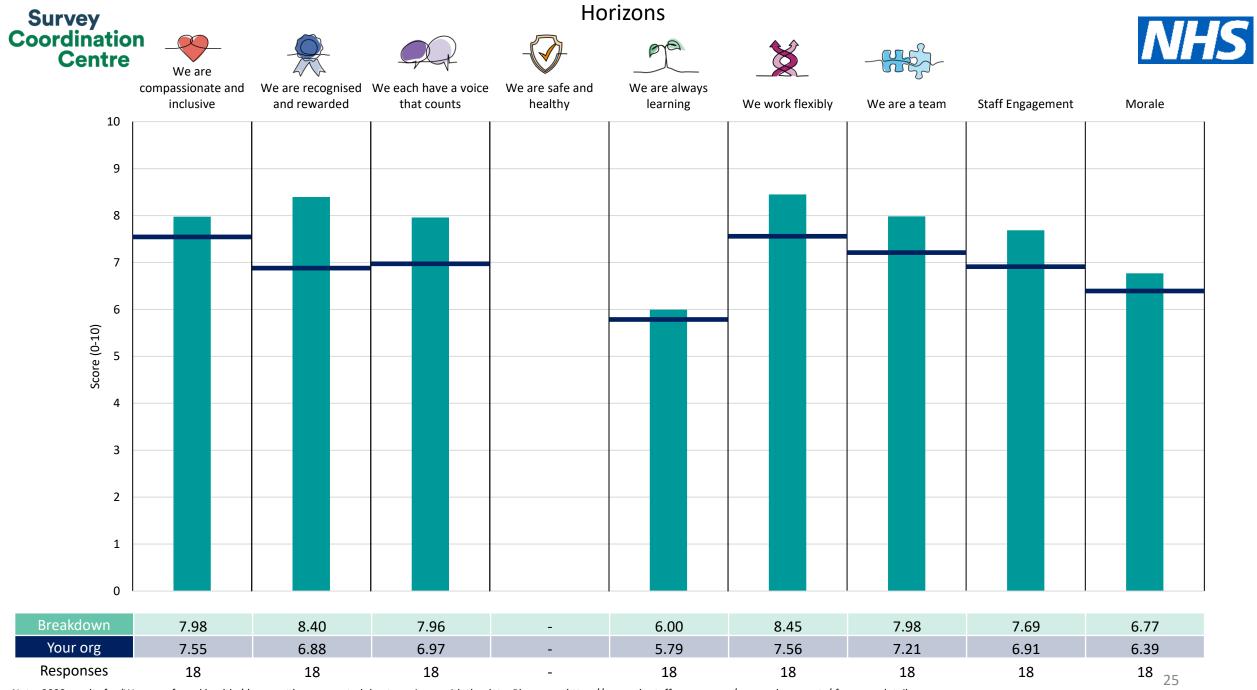

This breakdown report for NHS Midlands and Lancashire CSU contains results by breakdown area for People Promise element and theme results from the 2023 NHS Staff Survey. These results are compared to the unweighted average for your organisation.

**Please note:** It is possible that there are differences between the 'Your org' scores reported in this breakdown report and those in the benchmark report. This is because the results in the benchmark report are weighted to allow for fair comparisons between organisations of a similar type. However, in this report comparisons are made within your organisation so the unweighted organisation result is a more appropriate point of comparison.

The breakdowns used in this report were provided and defined by NHS Midlands and Lancashire CSU. Details of how the People Promise element and theme scores were calculated are included in the Technical Document, available to download from our results website.

! Note: when there are less than 10 responses in a group, results are suppressed to protect staff confidentiality, for some organisations this could mean that all breakdown results are suppressed.

Survey Coordination Centre

## Breakdowns 2

NHS Midlands and Lancashire CSU 2023 NHS Staff Survey