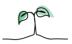

### **Commissioning Support Operations**

### **Key features**

Breakdown type and breakdown name are specified in the header.

Breakdown results are presented in the context of the (unweighted) organisation average ('Your org'), so it is easy to tell if a breakdown area is performing better or worse than the organisation average. For all People Promise element and theme results, a higher score is a better result than a lower score

The number of responses feeding into each measures and sub-scores for the given breakdown is specified below the table containing the breakdown and trust scores.

! Note: when there are less than 10 responses in a group, results are suppressed to protect staff confidentiality, for some organisations this could mean that all breakdown results are suppressed.