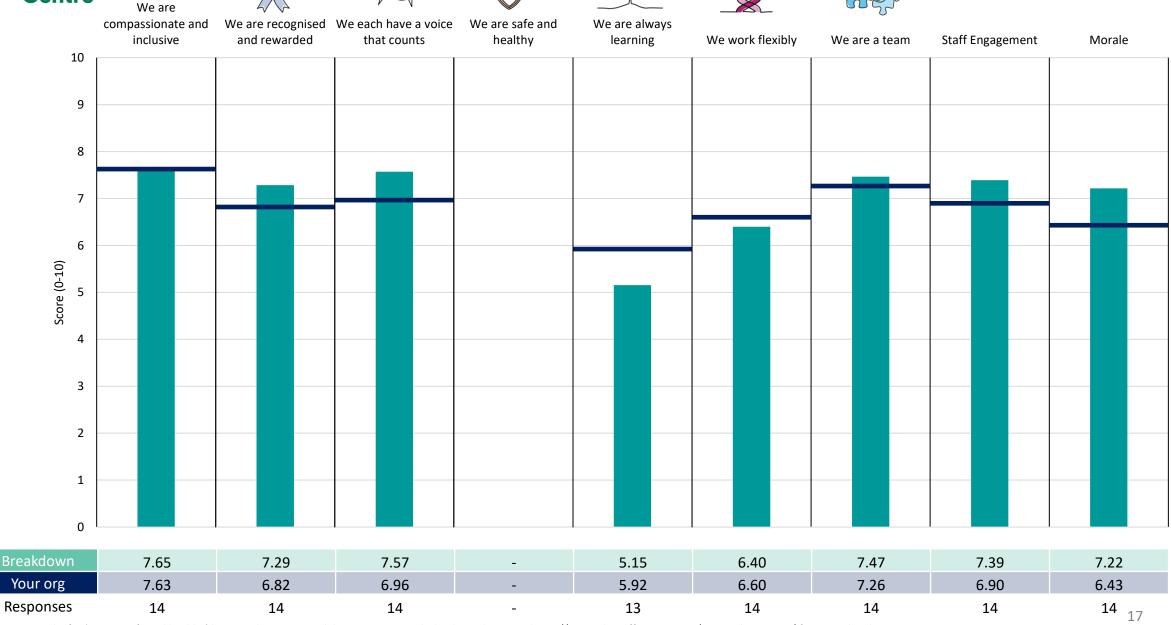

### **Key features**

Breakdown type and breakdown name are specified in the header.

Breakdown results are presented in the context of the (unweighted) organisation average ('Your org'), so it is easy to tell if a breakdown area is performing better or worse than the organisation average. For all People Promise element and theme results, a higher score is a better result than a lower score

The number of responses feeding into each measures and sub-scores for the given breakdown is specified below the table containing the breakdown and trust scores.

! Note: when there are less than 10 responses in a group, results are suppressed to protect staff confidentiality, for some organisations this could mean that all breakdown results are suppressed.

### **Commissioning Support Operations**