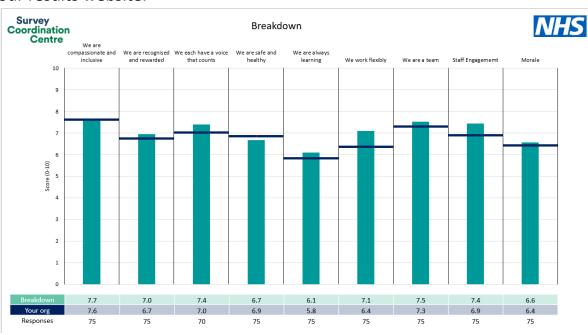

### **Key features**

Breakdown type and breakdown name are specified in the header.

Breakdown results are presented in the context of the (unweighted) organisation average ('Your org'), so it is easy to tell if a breakdown area is performing better or worse than the organisation average. For all People Promise element and theme results, a higher score is a better result than a lower score

The number of responses feeding into each measures and sub-scores for the given breakdown is specified below the table containing the breakdown and trust scores.

! Note: when there are less than 10 responses in a group, results are suppressed to protect staff confidentiality, for some organisations this could mean that all breakdown results are suppressed.

#### **Business Information Services**