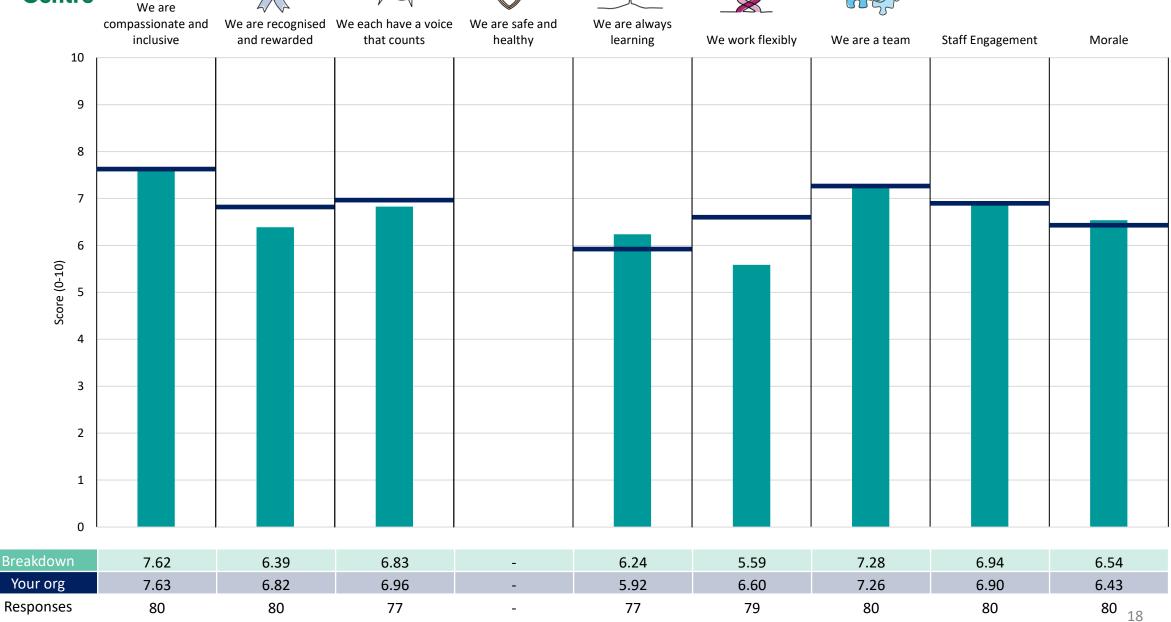

### **Key features**

Breakdown type and breakdown name are specified in the header.

Breakdown results are presented in the context of the (unweighted) organisation average ('Your org'), so it is easy to tell if a breakdown area is performing better or worse than the organisation average. For all People Promise element and theme results, a higher score is a better result than a lower score

The number of responses feeding into each measures and sub-scores for the given breakdown is specified below the table containing the breakdown and trust scores.

! Note: when there are less than 10 responses in a group, results are suppressed to protect staff confidentiality, for some organisations this could mean that all breakdown results are suppressed.

#### **London South East**