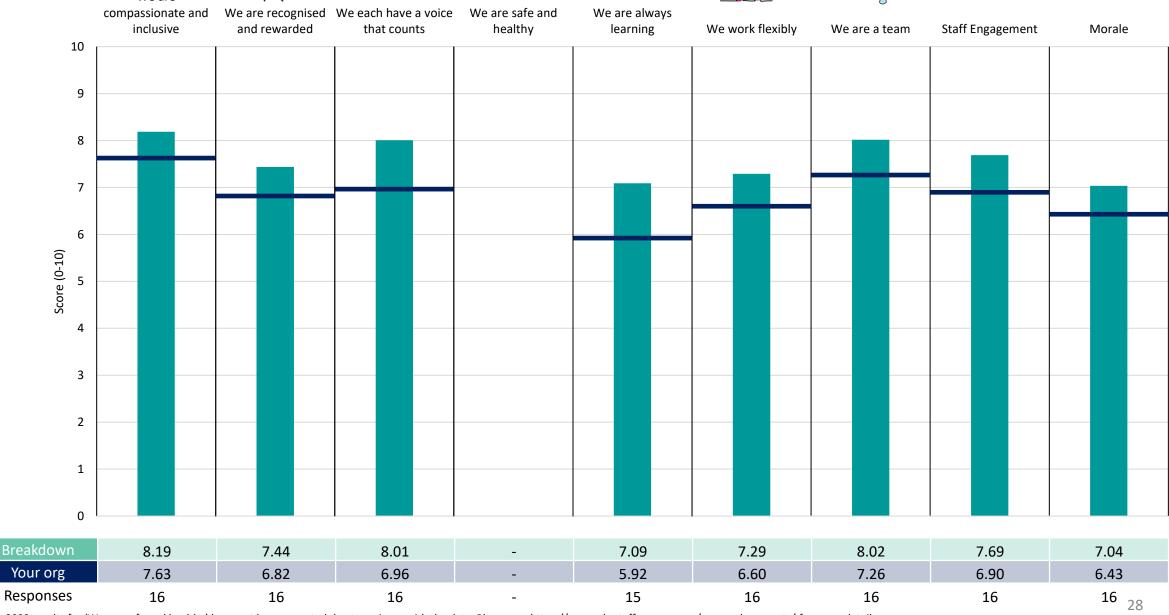

#### **Business Information Services**

### **Key features**

Breakdown type and breakdown name are specified in the header.

Breakdown results are presented in the context of the (unweighted) organisation average ('Your org'), so it is easy to tell if a breakdown area is performing better or worse than the organisation average. For all People Promise element and theme results, a higher score is a better result than a lower score

The number of responses feeding into each measures and sub-scores for the given breakdown is specified below the table containing the breakdown and trust scores.

! Note: when there are less than 10 responses in a group, results are suppressed to protect staff confidentiality, for some organisations this could mean that all breakdown results are suppressed.