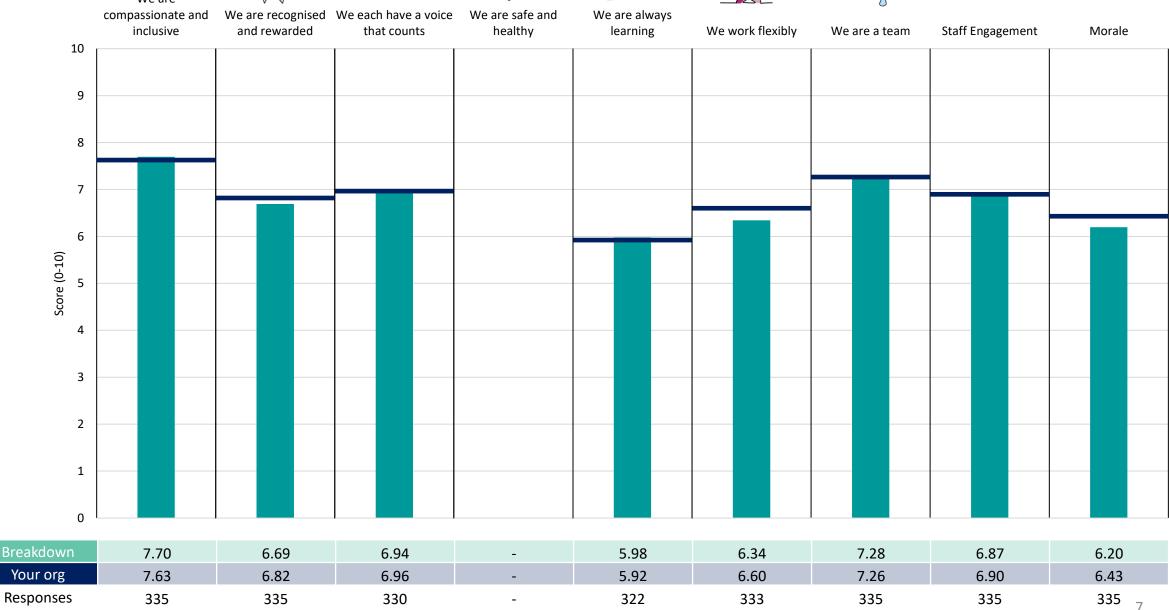

### **Key features**

Breakdown type and breakdown name are specified in the header.

Breakdown results are presented in the context of the (unweighted) organisation average ('Your org'), so it is easy to tell if a breakdown area is performing better or worse than the organisation average. For all People Promise element and theme results, a higher score is a better result than a lower score

The number of responses feeding into each measures and sub-scores for the given breakdown is specified below the table containing the breakdown and trust scores.

! Note: when there are less than 10 responses in a group, results are suppressed to protect staff confidentiality, for some organisations this could mean that all breakdown results are suppressed.

#### **London South East**