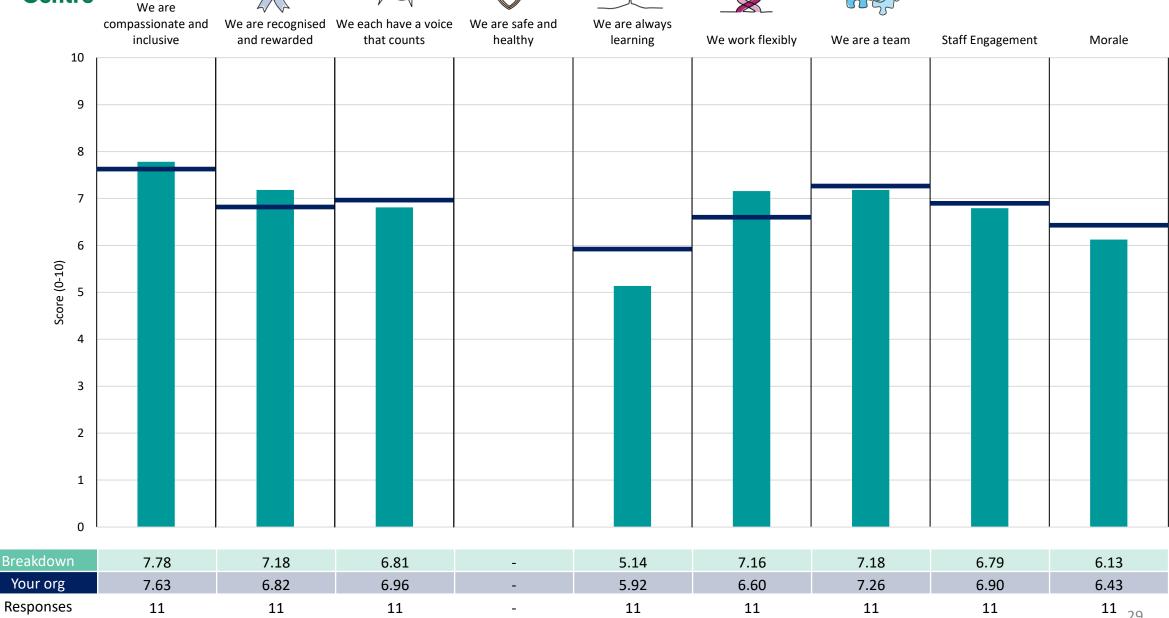

### **Commissioning Support Operations**

### **Key features**

Breakdown type and breakdown name are specified in the header.

Breakdown results are presented in the context of the (unweighted) organisation average ('Your org'), so it is easy to tell if a breakdown area is performing better or worse than the organisation average. For all People Promise element and theme results, a higher score is a better result than a lower score

The number of responses feeding into each measures and sub-scores for the given breakdown is specified below the table containing the breakdown and trust scores.

! Note: when there are less than 10 responses in a group, results are suppressed to protect staff confidentiality, for some organisations this could mean that all breakdown results are suppressed.