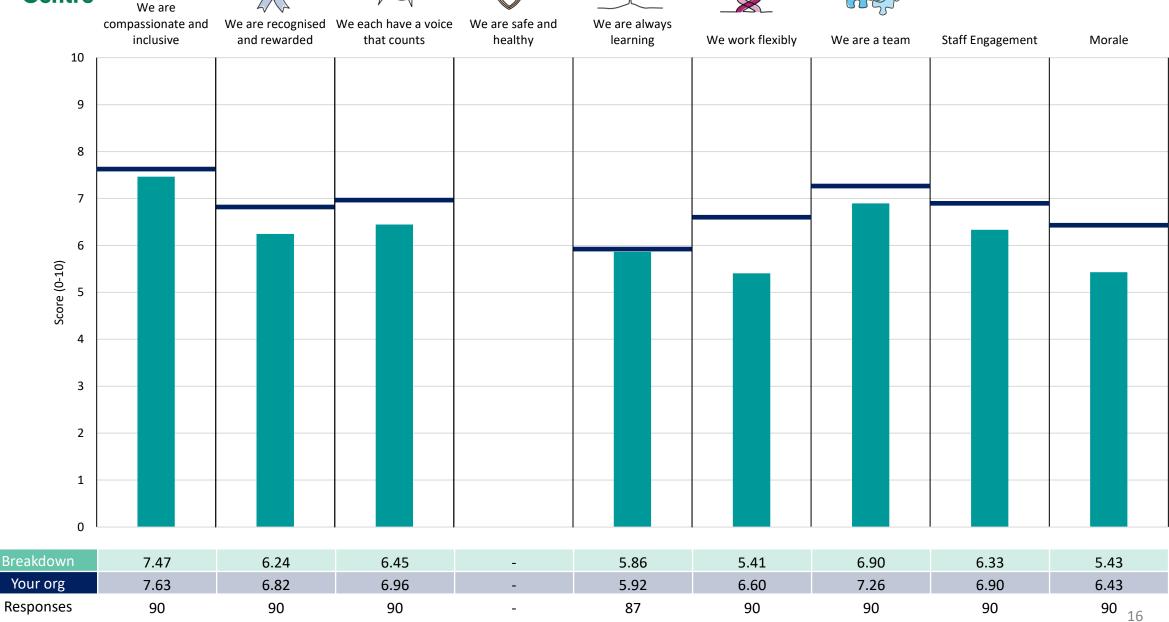

### **Key features**

Breakdown type and breakdown name are specified in the header.

Breakdown results are presented in the context of the (unweighted) organisation average ('Your org'), so it is easy to tell if a breakdown area is performing better or worse than the organisation average. For all People Promise element and theme results, a higher score is a better result than a lower score

The number of responses feeding into each measures and sub-scores for the given breakdown is specified below the table containing the breakdown and trust scores.

! Note: when there are less than 10 responses in a group, results are suppressed to protect staff confidentiality, for some organisations this could mean that all breakdown results are suppressed.

#### **Business Information Services**