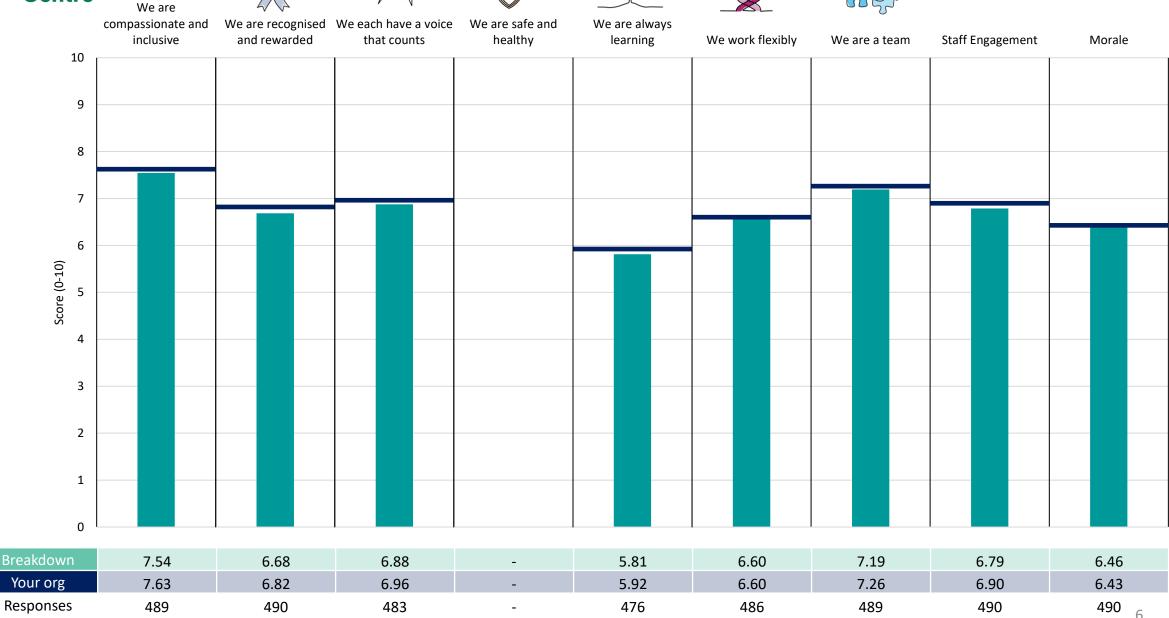

### **Key features**

Breakdown type and breakdown name are specified in the header.

Breakdown results are presented in the context of the (unweighted) organisation average ('Your org'), so it is easy to tell if a breakdown area is performing better or worse than the organisation average. For all People Promise element and theme results, a higher score is a better result than a lower score

The number of responses feeding into each measures and sub-scores for the given breakdown is specified below the table containing the breakdown and trust scores.

! Note: when there are less than 10 responses in a group, results are suppressed to protect staff confidentiality, for some organisations this could mean that all breakdown results are suppressed.

### **Commissioning Support Operations**