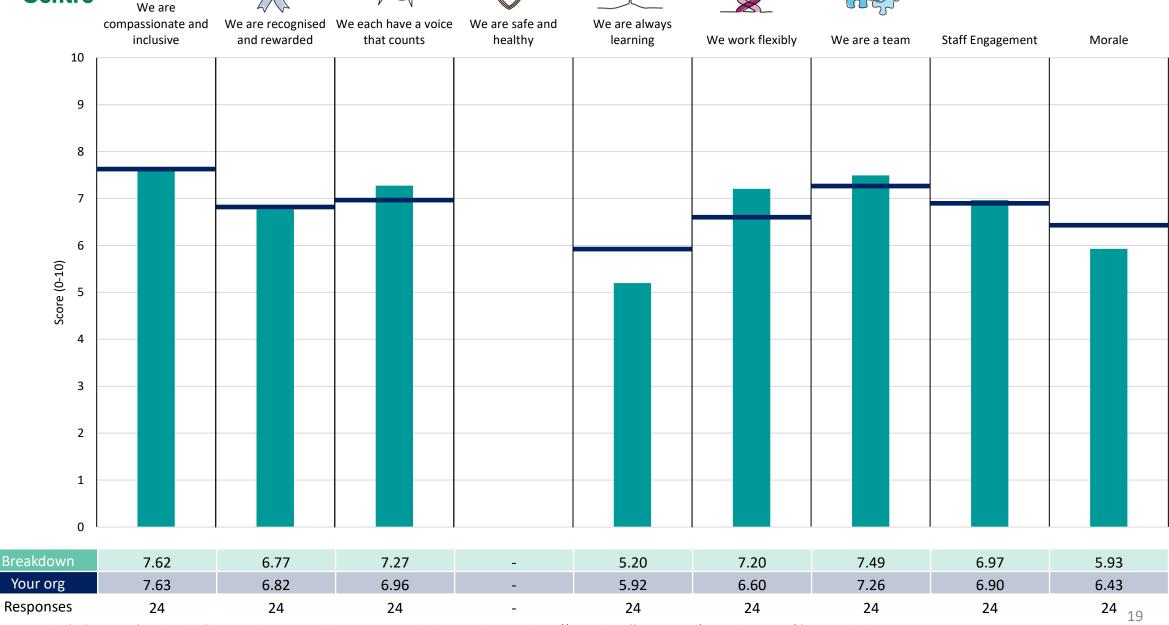

### **Key features**

Breakdown type and breakdown name are specified in the header.

Breakdown results are presented in the context of the (unweighted) organisation average ('Your org'), so it is easy to tell if a breakdown area is performing better or worse than the organisation average. For all People Promise element and theme results, a higher score is a better result than a lower score

The number of responses feeding into each measures and sub-scores for the given breakdown is specified below the table containing the breakdown and trust scores.

! Note: when there are less than 10 responses in a group, results are suppressed to protect staff confidentiality, for some organisations this could mean that all breakdown results are suppressed.

# **Managing Director**