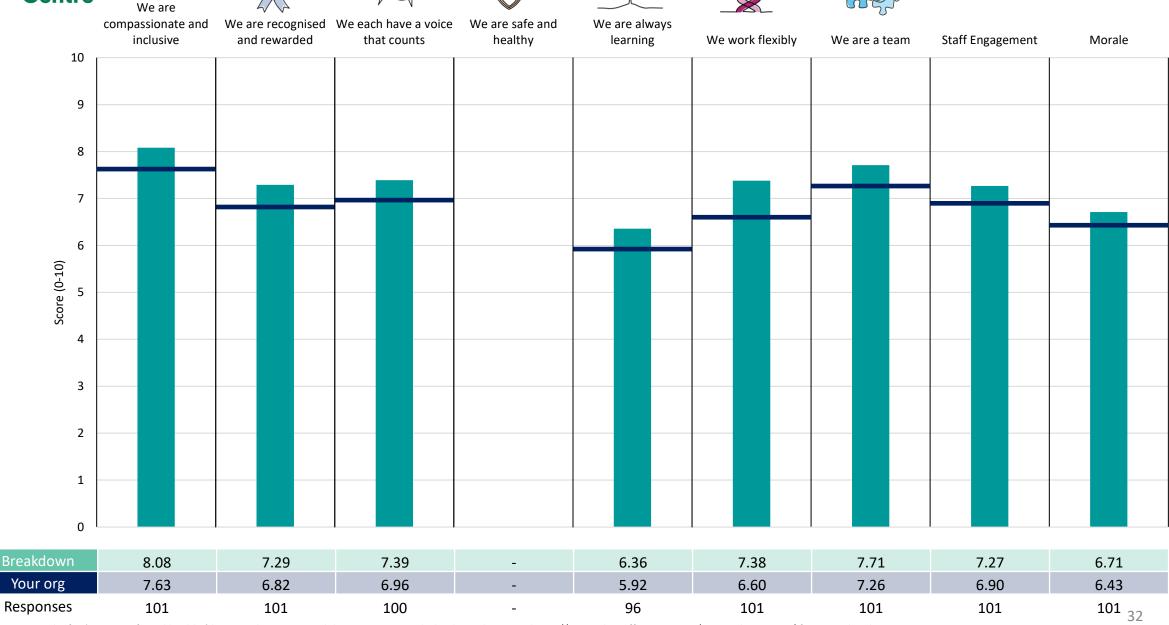

### **Key features**

Breakdown type and breakdown name are specified in the header.

Breakdown results are presented in the context of the (unweighted) organisation average ('Your org'), so it is easy to tell if a breakdown area is performing better or worse than the organisation average. For all People Promise element and theme results, a higher score is a better result than a lower score

The number of responses feeding into each measures and sub-scores for the given breakdown is specified below the table containing the breakdown and trust scores.

! Note: when there are less than 10 responses in a group, results are suppressed to protect staff confidentiality, for some organisations this could mean that all breakdown results are suppressed.