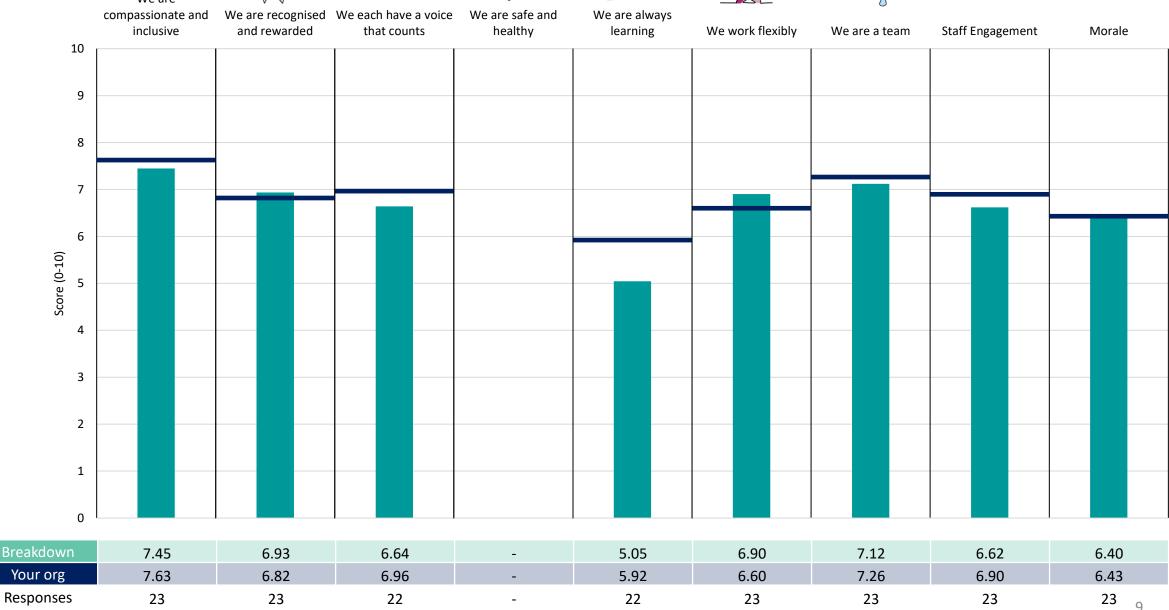

### **Commissioning Support Operations**

This breakdown report for NHS North of England CSU contains results by breakdown area for People Promise element and theme results from the 2023 NHS Staff Survey. These results are compared to the unweighted average for your organisation.

### **Key features**

Breakdown type and breakdown name are specified in the header.

Breakdown results are presented in the context of the (unweighted) organisation average ('Your org'), so it is easy to tell if a breakdown area is performing better or worse than the organisation average. For all People Promise element and theme results, a higher score is a better result than a lower score

The number of responses feeding into each measures and sub-scores for the given breakdown is specified below the table containing the breakdown and trust scores.

! Note: when there are less than 10 responses in a group, results are suppressed to protect staff confidentiality, for some organisations this could mean that all breakdown results are suppressed.