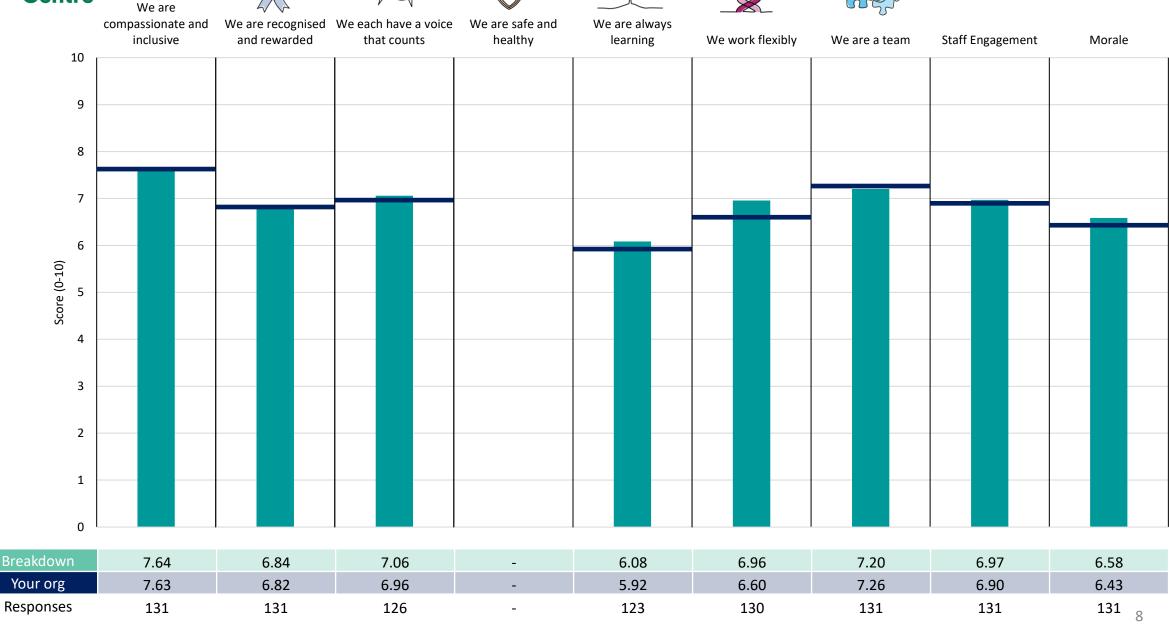

#### **Business Information Services**

This breakdown report for NHS North of England CSU contains results by breakdown area for People Promise element and theme results from the 2023 NHS Staff Survey. These results are compared to the unweighted average for your organisation.

### **Key features**

Breakdown type and breakdown name are specified in the header.

Breakdown results are presented in the context of the (unweighted) organisation average ('Your org'), so it is easy to tell if a breakdown area is performing better or worse than the organisation average. For all People Promise element and theme results, a higher score is a better result than a lower score

The number of responses feeding into each measures and sub-scores for the given breakdown is specified below the table containing the breakdown and trust scores.

! Note: when there are less than 10 responses in a group, results are suppressed to protect staff confidentiality, for some organisations this could mean that all breakdown results are suppressed.