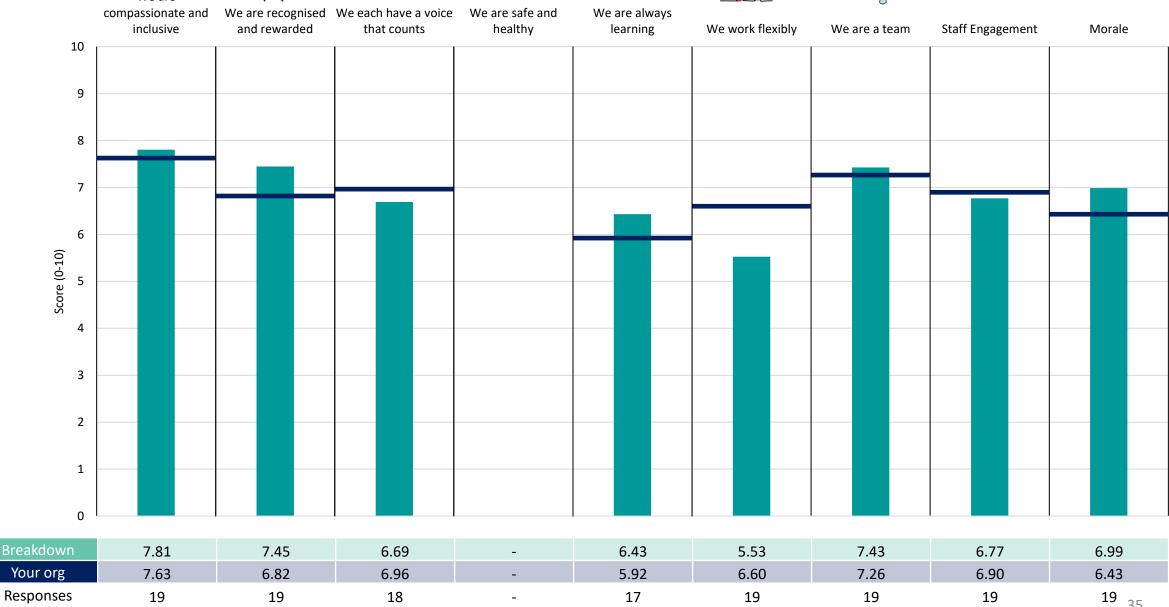

### **Key features**

Breakdown type and breakdown name are specified in the header.

Breakdown results are presented in the context of the (unweighted) organisation average ('Your org'), so it is easy to tell if a breakdown area is performing better or worse than the organisation average. For all People Promise element and theme results, a higher score is a better result than a lower score

The number of responses feeding into each measures and sub-scores for the given breakdown is specified below the table containing the breakdown and trust scores.

! Note: when there are less than 10 responses in a group, results are suppressed to protect staff confidentiality, for some organisations this could mean that all breakdown results are suppressed.