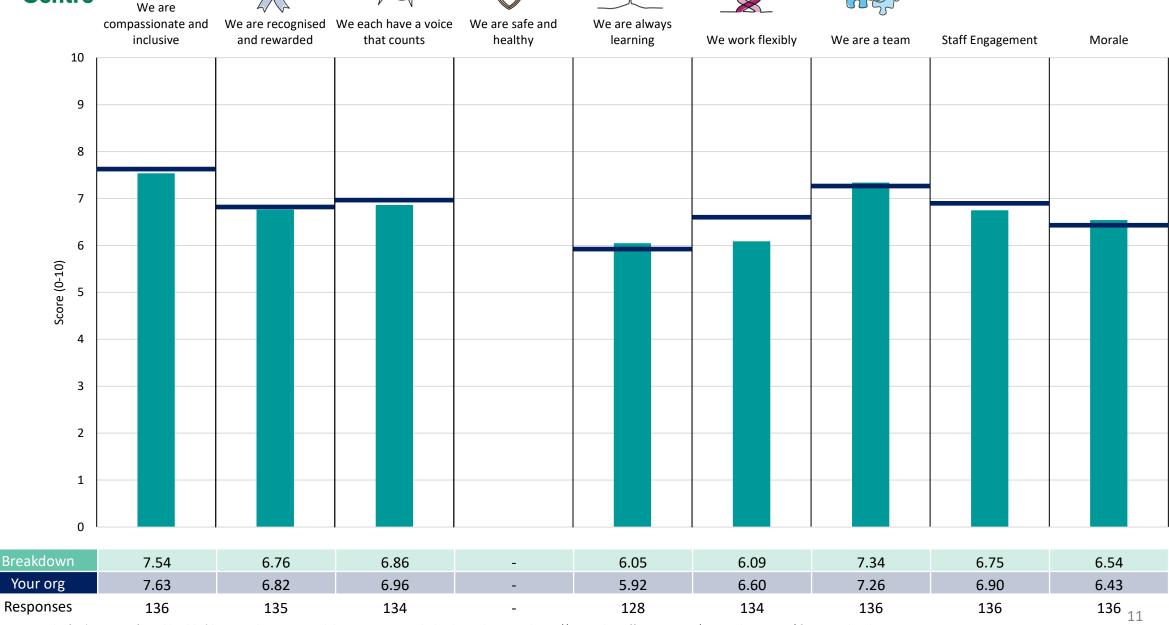

# **Managing Director**

This breakdown report for NHS North of England CSU contains results by breakdown area for People Promise element and theme results from the 2023 NHS Staff Survey. These results are compared to the unweighted average for your organisation.

### **Key features**

Breakdown type and breakdown name are specified in the header.

Breakdown results are presented in the context of the (unweighted) organisation average ('Your org'), so it is easy to tell if a breakdown area is performing better or worse than the organisation average. For all People Promise element and theme results, a higher score is a better result than a lower score

The number of responses feeding into each measures and sub-scores for the given breakdown is specified below the table containing the breakdown and trust scores.

! Note: when there are less than 10 responses in a group, results are suppressed to protect staff confidentiality, for some organisations this could mean that all breakdown results are suppressed.