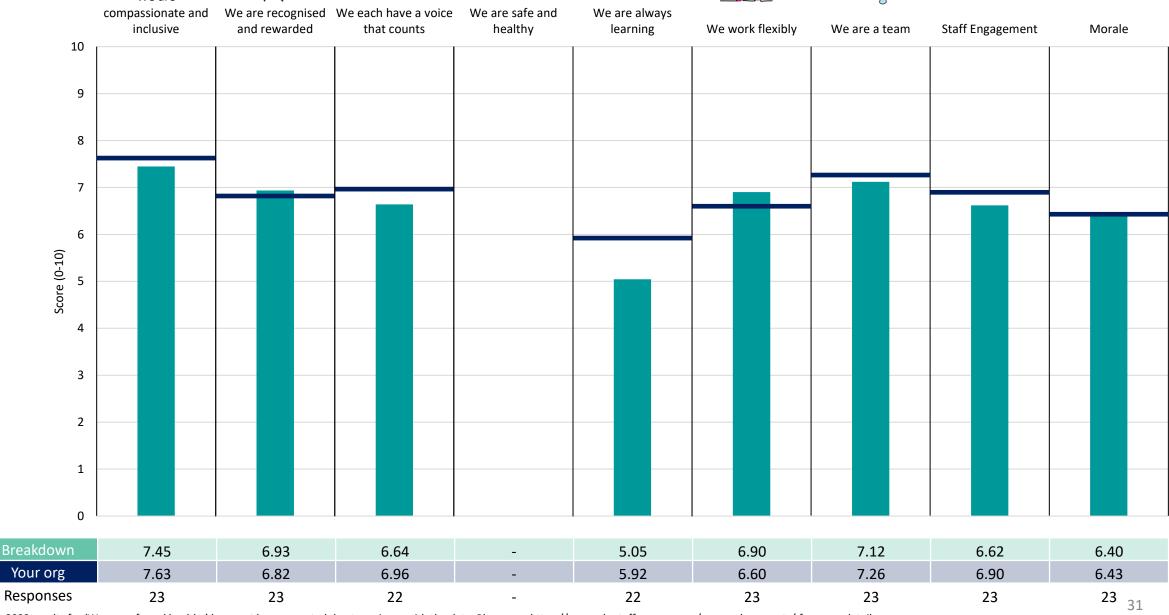

# **Managing Director**

### **Key features**

Breakdown type and breakdown name are specified in the header.

Breakdown results are presented in the context of the (unweighted) organisation average ('Your org'), so it is easy to tell if a breakdown area is performing better or worse than the organisation average. For all People Promise element and theme results, a higher score is a better result than a lower score

The number of responses feeding into each measures and sub-scores for the given breakdown is specified below the table containing the breakdown and trust scores.

! Note: when there are less than 10 responses in a group, results are suppressed to protect staff confidentiality, for some organisations this could mean that all breakdown results are suppressed.