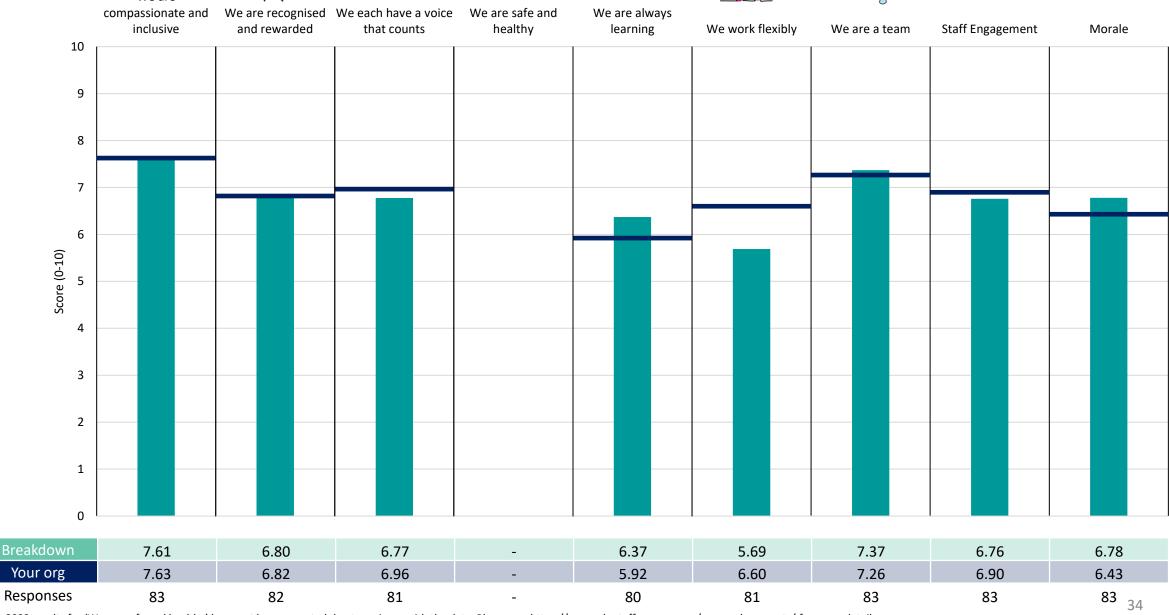

### **Key features**

Breakdown type and breakdown name are specified in the header.

Breakdown results are presented in the context of the (unweighted) organisation average ('Your org'), so it is easy to tell if a breakdown area is performing better or worse than the organisation average. For all People Promise element and theme results, a higher score is a better result than a lower score

The number of responses feeding into each measures and sub-scores for the given breakdown is specified below the table containing the breakdown and trust scores.

! Note: when there are less than 10 responses in a group, results are suppressed to protect staff confidentiality, for some organisations this could mean that all breakdown results are suppressed.