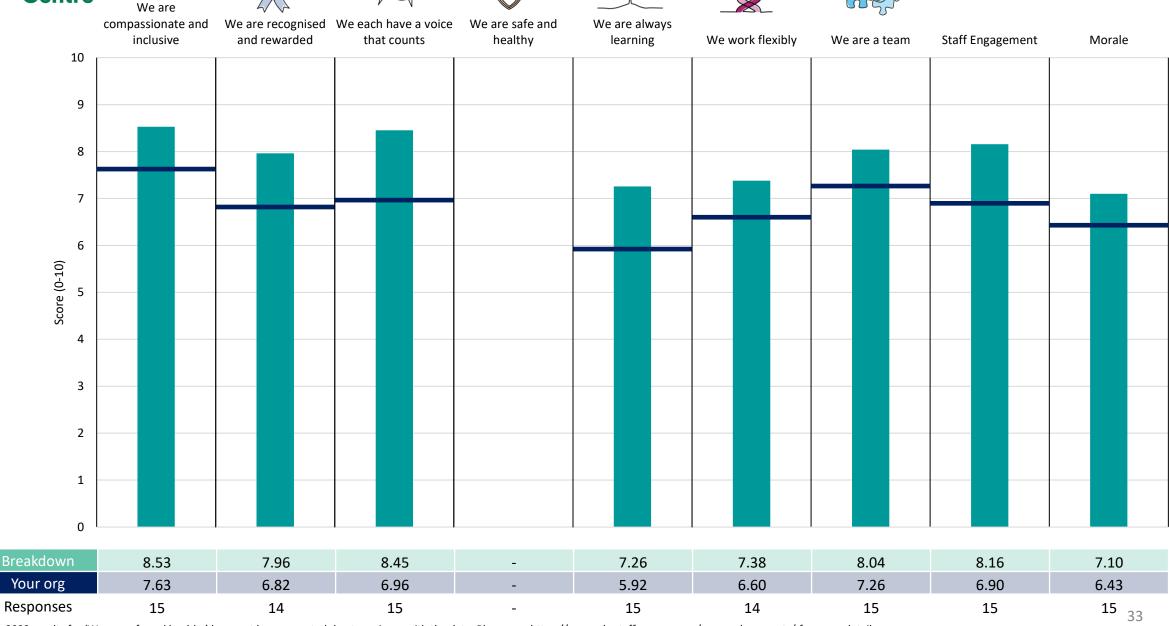

### **Key features**

Breakdown type and breakdown name are specified in the header.

Breakdown results are presented in the context of the (unweighted) organisation average ('Your org'), so it is easy to tell if a breakdown area is performing better or worse than the organisation average. For all People Promise element and theme results, a higher score is a better result than a lower score

The number of responses feeding into each measures and sub-scores for the given breakdown is specified below the table containing the breakdown and trust scores.

! Note: when there are less than 10 responses in a group, results are suppressed to protect staff confidentiality, for some organisations this could mean that all breakdown results are suppressed.