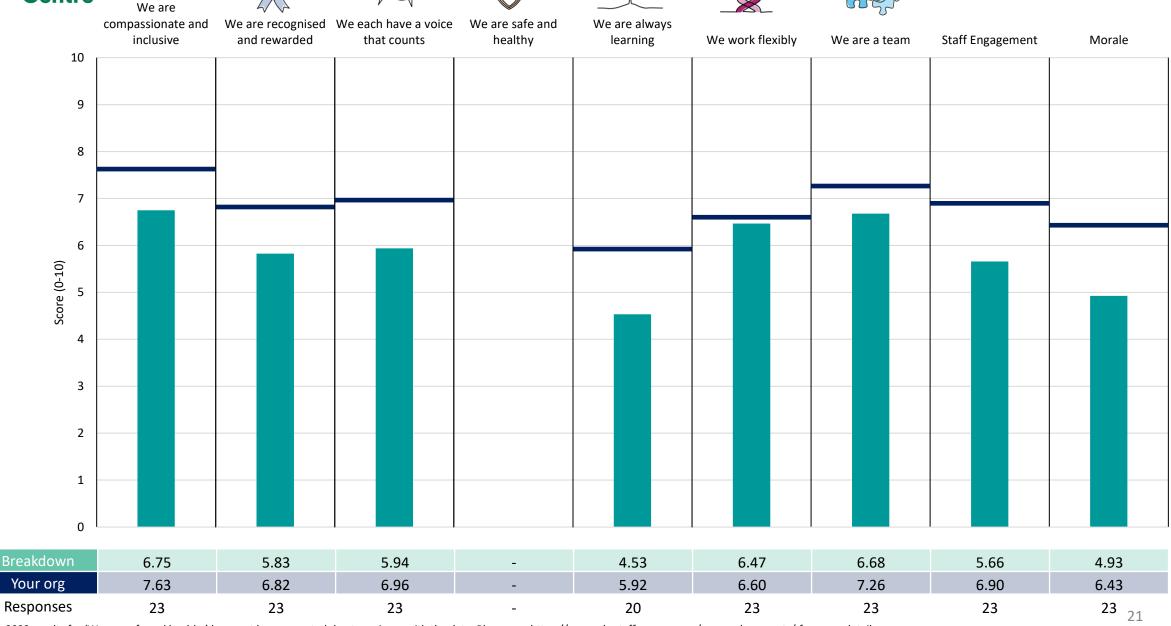

### **Commissioning Support Operations**

### **Key features**

Breakdown type and breakdown name are specified in the header.

Breakdown results are presented in the context of the (unweighted) organisation average ('Your org'), so it is easy to tell if a breakdown area is performing better or worse than the organisation average. For all People Promise element and theme results, a higher score is a better result than a lower score

The number of responses feeding into each measures and sub-scores for the given breakdown is specified below the table containing the breakdown and trust scores.

! Note: when there are less than 10 responses in a group, results are suppressed to protect staff confidentiality, for some organisations this could mean that all breakdown results are suppressed.