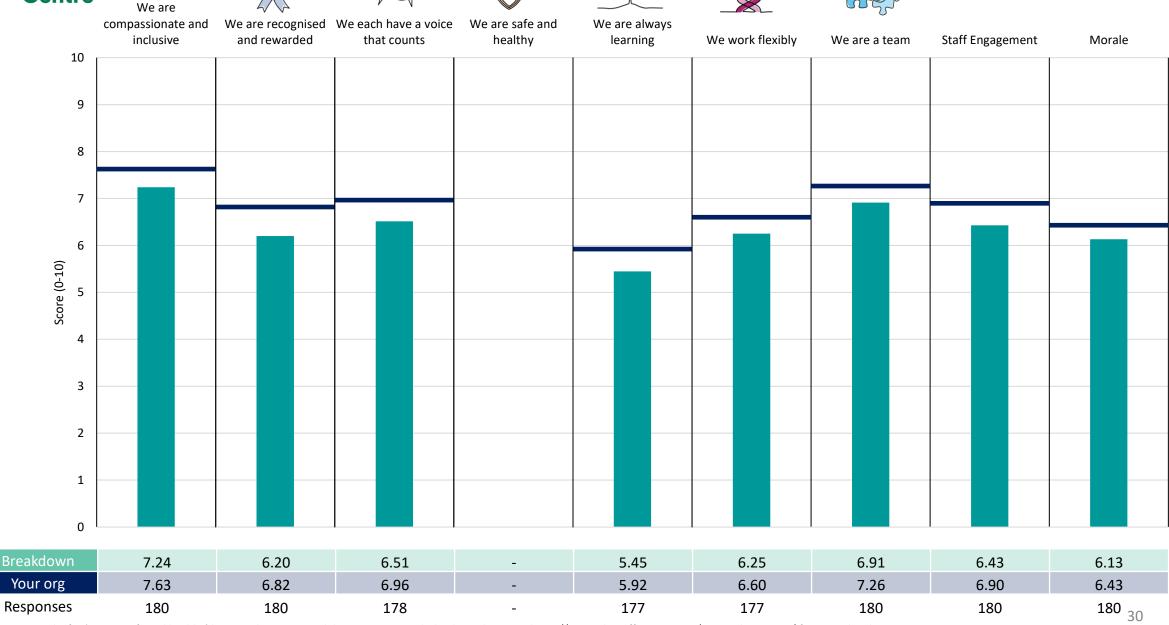

#### **London South East**

### **Key features**

Breakdown type and breakdown name are specified in the header.

Breakdown results are presented in the context of the (unweighted) organisation average ('Your org'), so it is easy to tell if a breakdown area is performing better or worse than the organisation average. For all People Promise element and theme results, a higher score is a better result than a lower score

The number of responses feeding into each measures and sub-scores for the given breakdown is specified below the table containing the breakdown and trust scores.

! Note: when there are less than 10 responses in a group, results are suppressed to protect staff confidentiality, for some organisations this could mean that all breakdown results are suppressed.