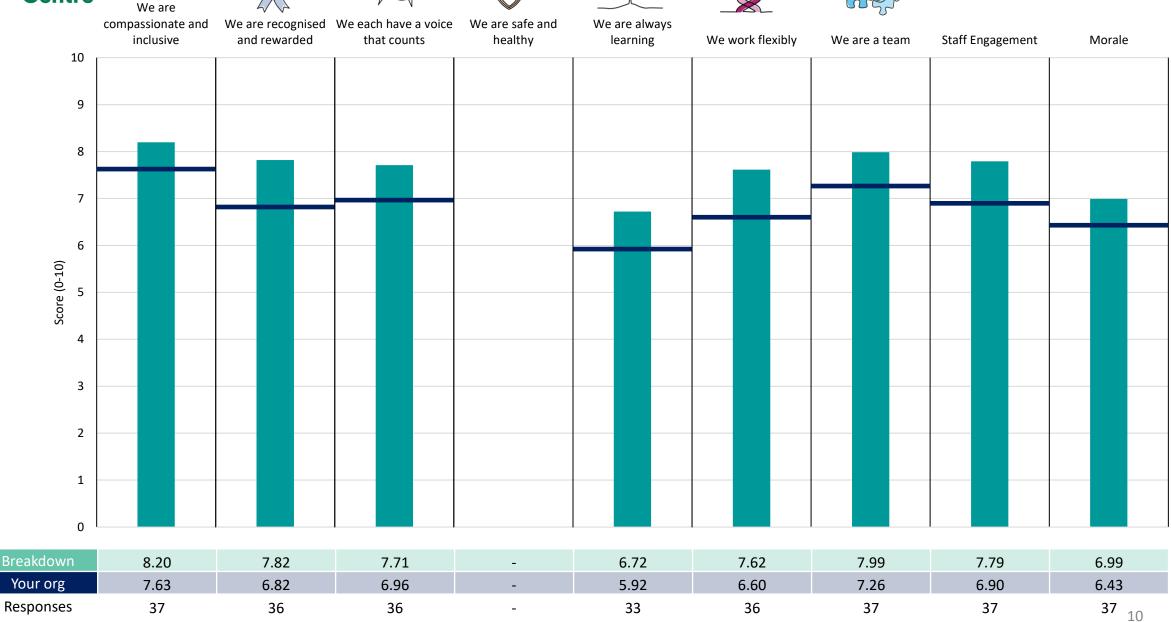

#### **London South East**

This breakdown report for NHS North of England CSU contains results by breakdown area for People Promise element and theme results from the 2023 NHS Staff Survey. These results are compared to the unweighted average for your organisation.

### **Key features**

Breakdown type and breakdown name are specified in the header.

Breakdown results are presented in the context of the (unweighted) organisation average ('Your org'), so it is easy to tell if a breakdown area is performing better or worse than the organisation average. For all People Promise element and theme results, a higher score is a better result than a lower score

The number of responses feeding into each measures and sub-scores for the given breakdown is specified below the table containing the breakdown and trust scores.

! Note: when there are less than 10 responses in a group, results are suppressed to protect staff confidentiality, for some organisations this could mean that all breakdown results are suppressed.