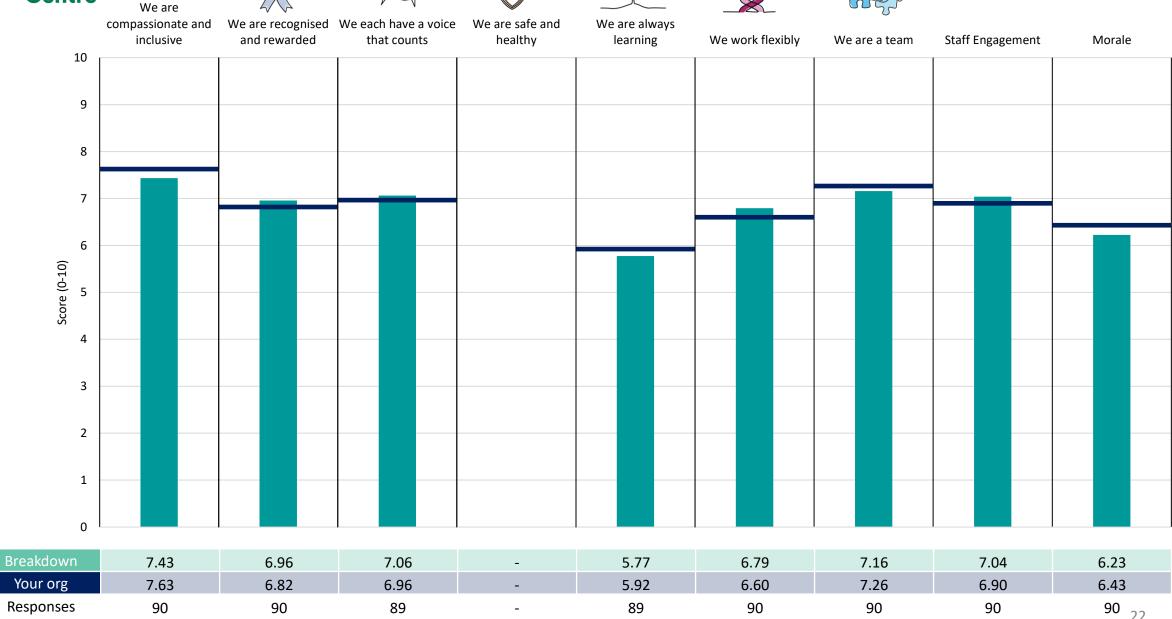

#### **London South East**

### **Key features**

Breakdown type and breakdown name are specified in the header.

Breakdown results are presented in the context of the (unweighted) organisation average ('Your org'), so it is easy to tell if a breakdown area is performing better or worse than the organisation average. For all People Promise element and theme results, a higher score is a better result than a lower score

The number of responses feeding into each measures and sub-scores for the given breakdown is specified below the table containing the breakdown and trust scores.

! Note: when there are less than 10 responses in a group, results are suppressed to protect staff confidentiality, for some organisations this could mean that all breakdown results are suppressed.