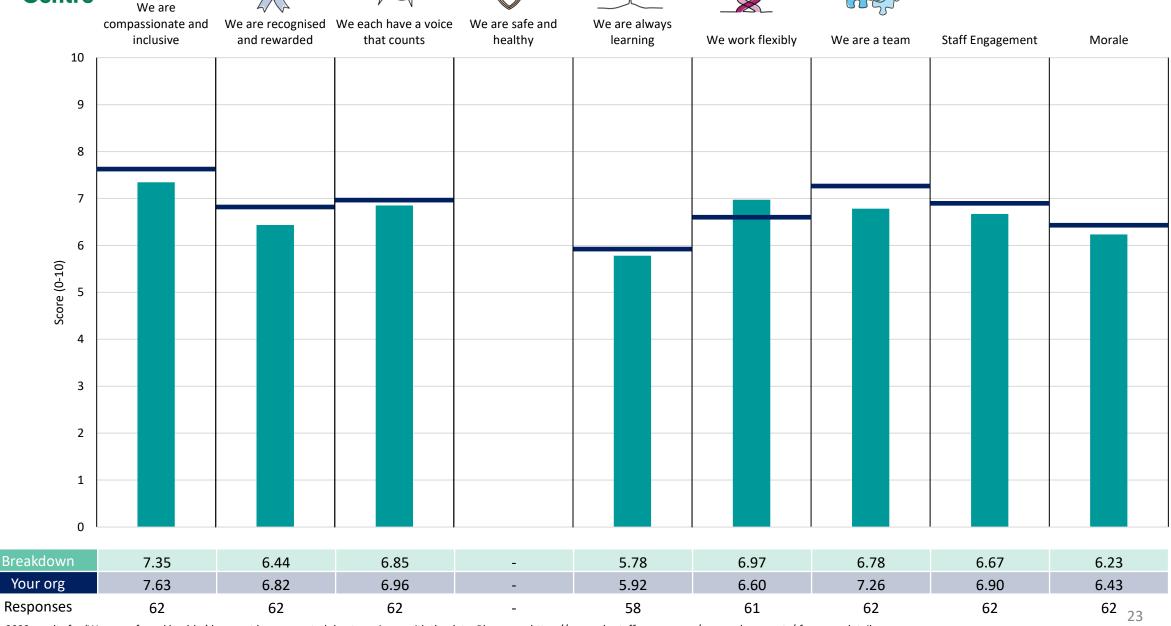

# **Managing Director**

### **Key features**

Breakdown type and breakdown name are specified in the header.

Breakdown results are presented in the context of the (unweighted) organisation average ('Your org'), so it is easy to tell if a breakdown area is performing better or worse than the organisation average. For all People Promise element and theme results, a higher score is a better result than a lower score

The number of responses feeding into each measures and sub-scores for the given breakdown is specified below the table containing the breakdown and trust scores.

! Note: when there are less than 10 responses in a group, results are suppressed to protect staff confidentiality, for some organisations this could mean that all breakdown results are suppressed.