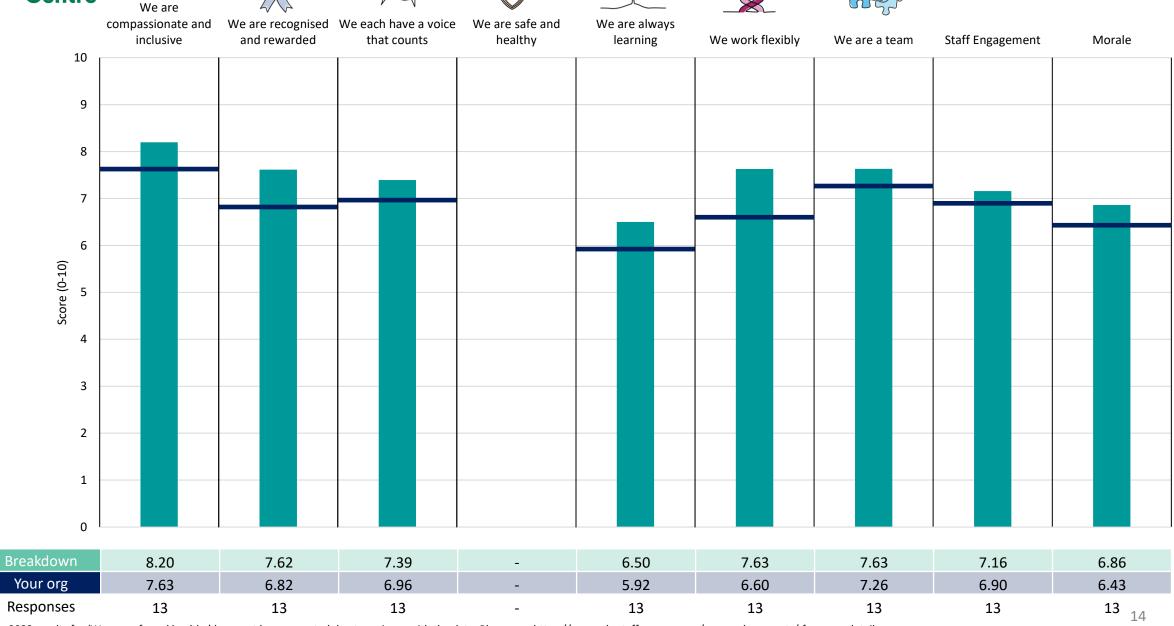

### **Commissioning Support Operations**

### **Key features**

Breakdown type and breakdown name are specified in the header.

Breakdown results are presented in the context of the (unweighted) organisation average ('Your org'), so it is easy to tell if a breakdown area is performing better or worse than the organisation average. For all People Promise element and theme results, a higher score is a better result than a lower score

The number of responses feeding into each measures and sub-scores for the given breakdown is specified below the table containing the breakdown and trust scores.

! Note: when there are less than 10 responses in a group, results are suppressed to protect staff confidentiality, for some organisations this could mean that all breakdown results are suppressed.