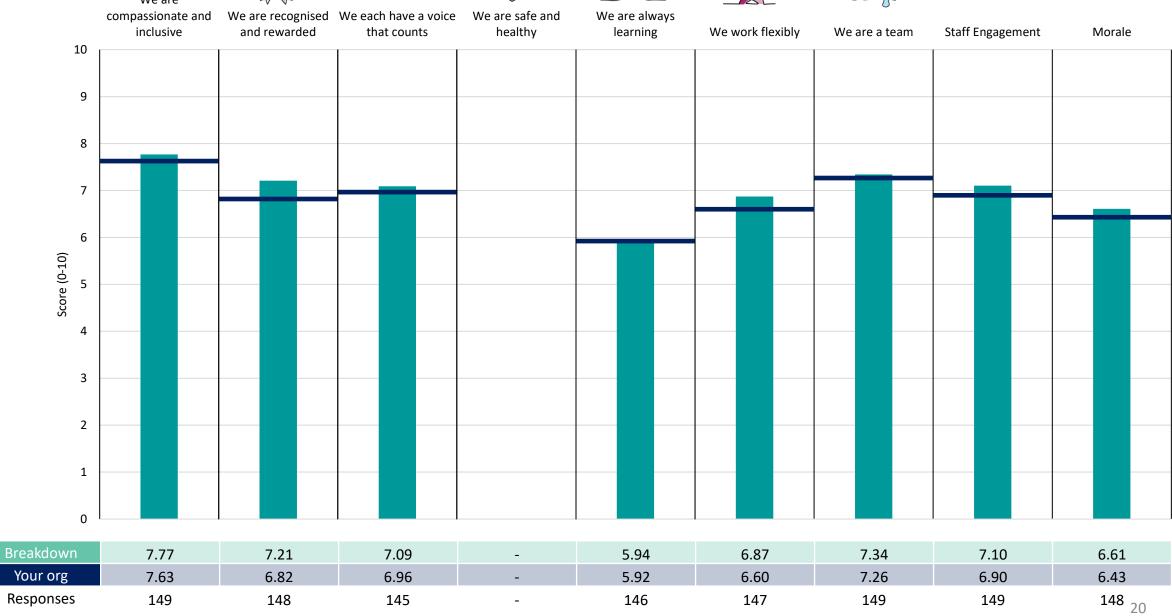

#### **Business Information Services**

### **Key features**

Breakdown type and breakdown name are specified in the header.

Breakdown results are presented in the context of the (unweighted) organisation average ('Your org'), so it is easy to tell if a breakdown area is performing better or worse than the organisation average. For all People Promise element and theme results, a higher score is a better result than a lower score

The number of responses feeding into each measures and sub-scores for the given breakdown is specified below the table containing the breakdown and trust scores.

! Note: when there are less than 10 responses in a group, results are suppressed to protect staff confidentiality, for some organisations this could mean that all breakdown results are suppressed.