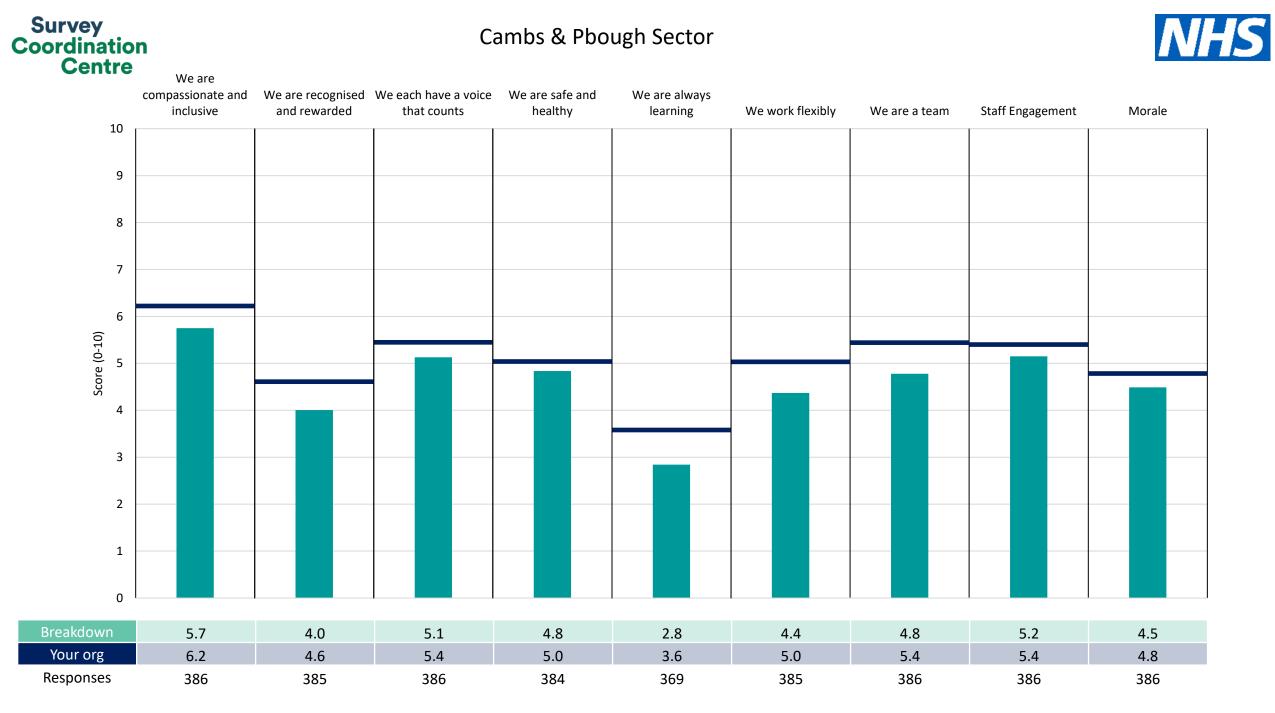

The breakdowns used in this report were provided and defined by East of England Ambulance Service NHS Trust. Details of how the People Promise element and theme scores were calculated are included in the Technical Document, available to download from our results website.

! Note: when there are less than 11 responses in a group, results are suppressed to protect staff confidentiality, for some organisations this could mean that all breakdown results are suppressed.

Survey Coordination Centre