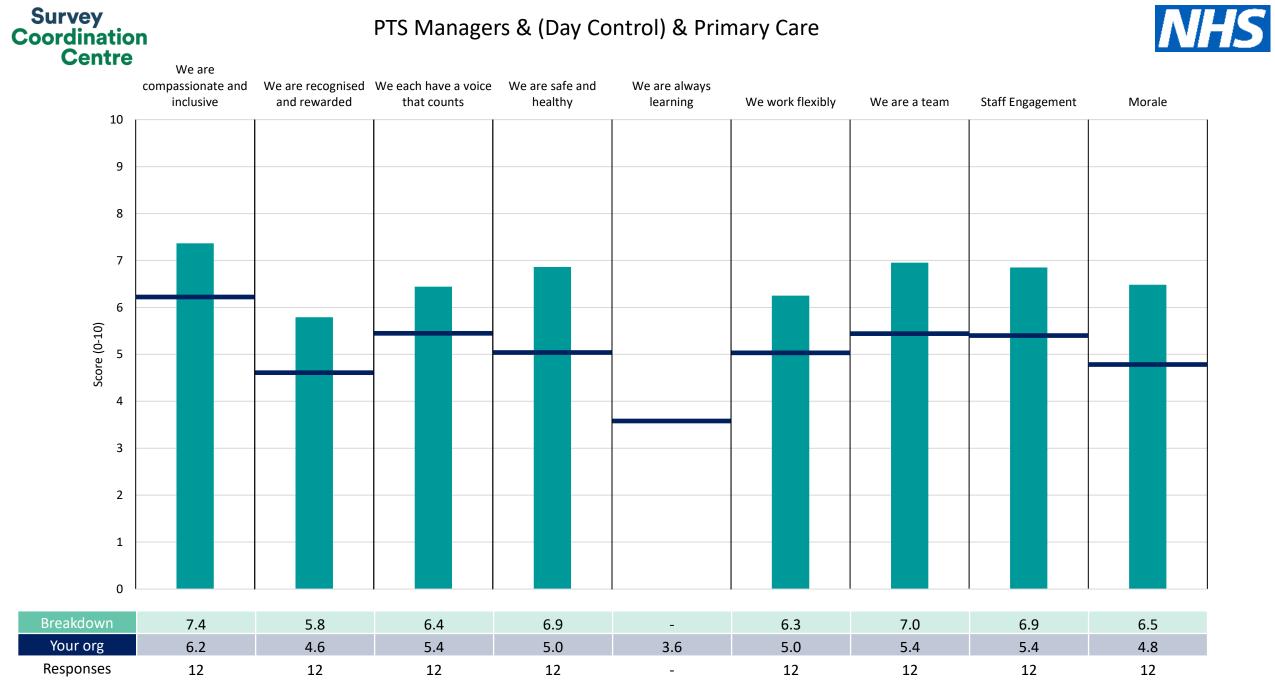

| 5.0                        | 3.6                       | 5.0              | 5.4           | 5.4              | 4.8    |
| Responses         | 374                                      | 374                               | 372                              | 374                        | 368                       | 374              | 374           | 374              | 374    |

Survey Coordination Centre



# Breakdowns 2

East of England Ambulance Service NHS Trust 2022 NHS Staff Survey











#### **Clinical Quality & Medical**









#### ECAT EOC Emergency Operations Centre inc ECAT





#### Education, Development, Comms & Engagement





#### Exec Team, Exec Team Support - Corp Gov & Transformation Projects







#### Survey Coordination Centre



















#### **Special Operations**









#### **Tactical Operations Centre**