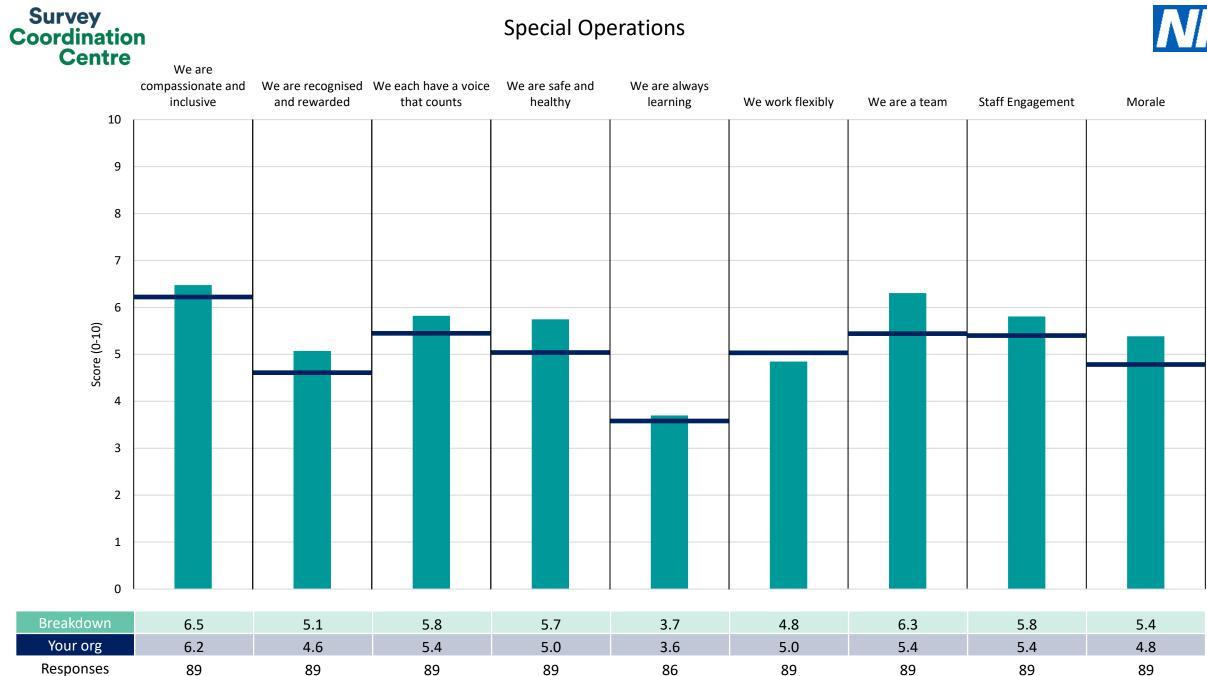

| 5.0                        | 3.6                       | 5.0              | 5.4           | 5.4              | 4.8    |
| Responses         | 374                                      | 374                               | 372                              | 374                        | 368                       | 374              | 374           | 374              | 374    |

Survey Coordination Centre



# Breakdowns 2

East of England Ambulance Service NHS Trust 2022 NHS Staff Survey











#### **Clinical Quality & Medical**









#### ECAT EOC Emergency Operations Centre inc ECAT





#### Education, Development, Comms & Engagement





#### Exec Team, Exec Team Support - Corp Gov & Transformation Projects







#### Survey Coordination Centre



















#### **Special Operations**









#### **Tactical Operations Centre**