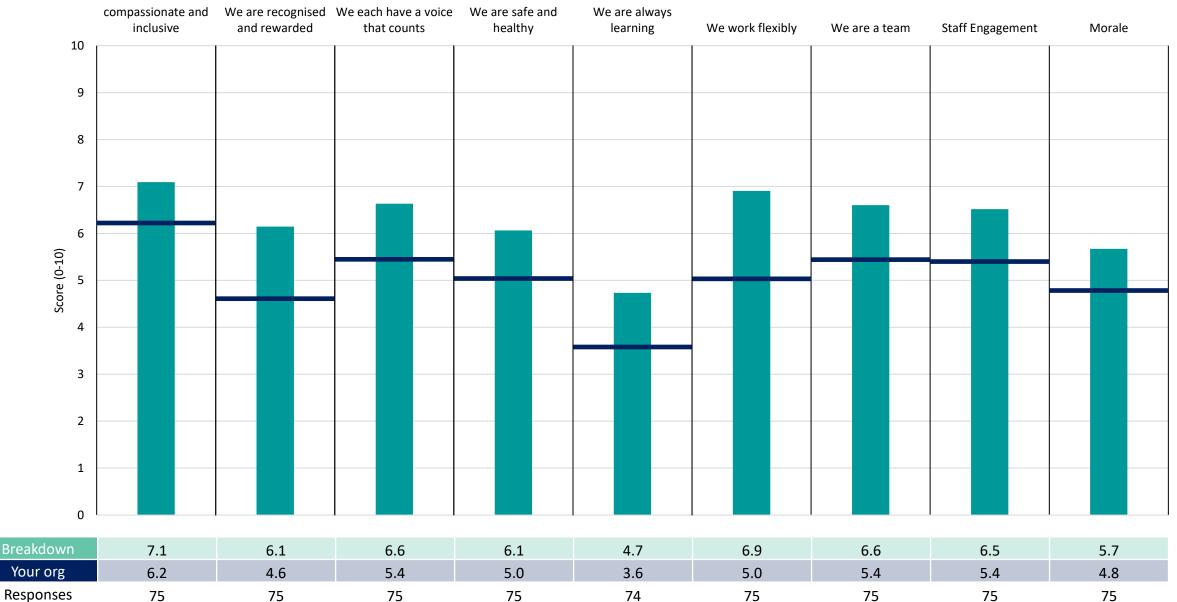

The breakdowns used in this report were provided and defined by East of England Ambulance Service NHS Trust. Details of how the People Promise element and theme scores were calculated are included in the Technical Document, available to download from our results website.

! Note: when there are less than 11 responses in a group, results are suppressed to protect staff confidentiality, for some organisations this could mean that all breakdown results are suppressed.

Survey Coordination Centre