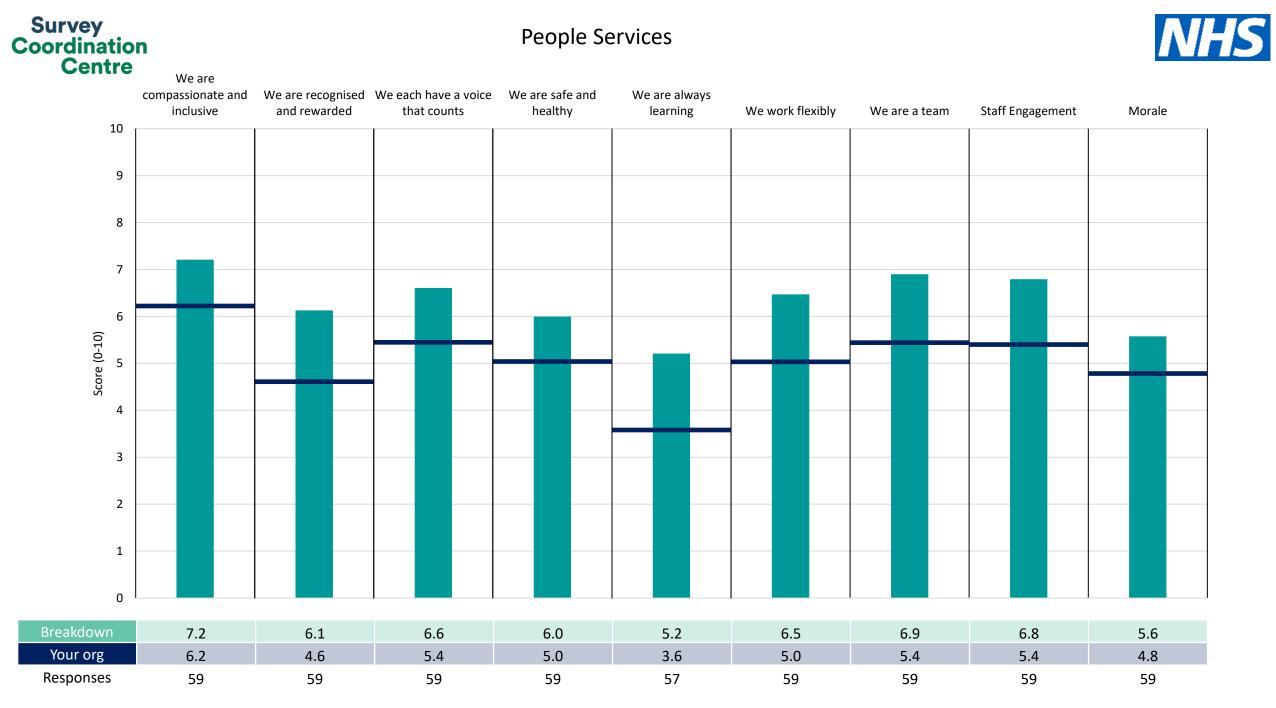

| 5.0                        | 3.6                       | 5.0              | 5.4           | 5.4              | 4.8    |
| Responses         | 374                                      | 374                               | 372                              | 374                        | 368                       | 374              | 374           | 374              | 374    |

Survey Coordination Centre



# Breakdowns 2

East of England Ambulance Service NHS Trust 2022 NHS Staff Survey











#### **Clinical Quality & Medical**









#### ECAT EOC Emergency Operations Centre inc ECAT





#### Education, Development, Comms & Engagement





#### Exec Team, Exec Team Support - Corp Gov & Transformation Projects







#### Survey Coordination Centre



















#### **Special Operations**









#### **Tactical Operations Centre**