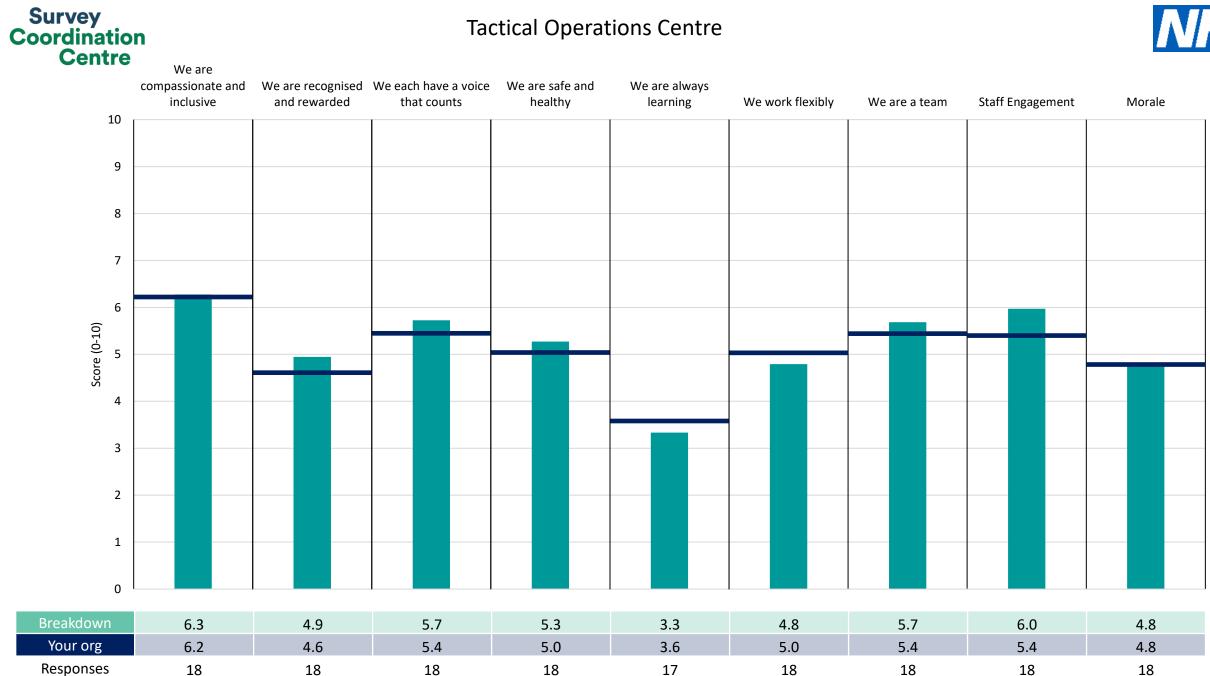

| 3.6                       | 5.0              | 5.4           | 5.4              | 4.8    |
| Responses         | 374                                      | 374                               | 372                              | 374                        | 368                       | 374              | 374           | 374              | 374    |

Survey Coordination Centre



# Breakdowns 2

East of England Ambulance Service NHS Trust 2022 NHS Staff Survey











#### **Clinical Quality & Medical**









#### ECAT EOC Emergency Operations Centre inc ECAT





#### Education, Development, Comms & Engagement





#### Exec Team, Exec Team Support - Corp Gov & Transformation Projects







#### Survey Coordination Centre



















#### **Special Operations**









#### **Tactical Operations Centre**