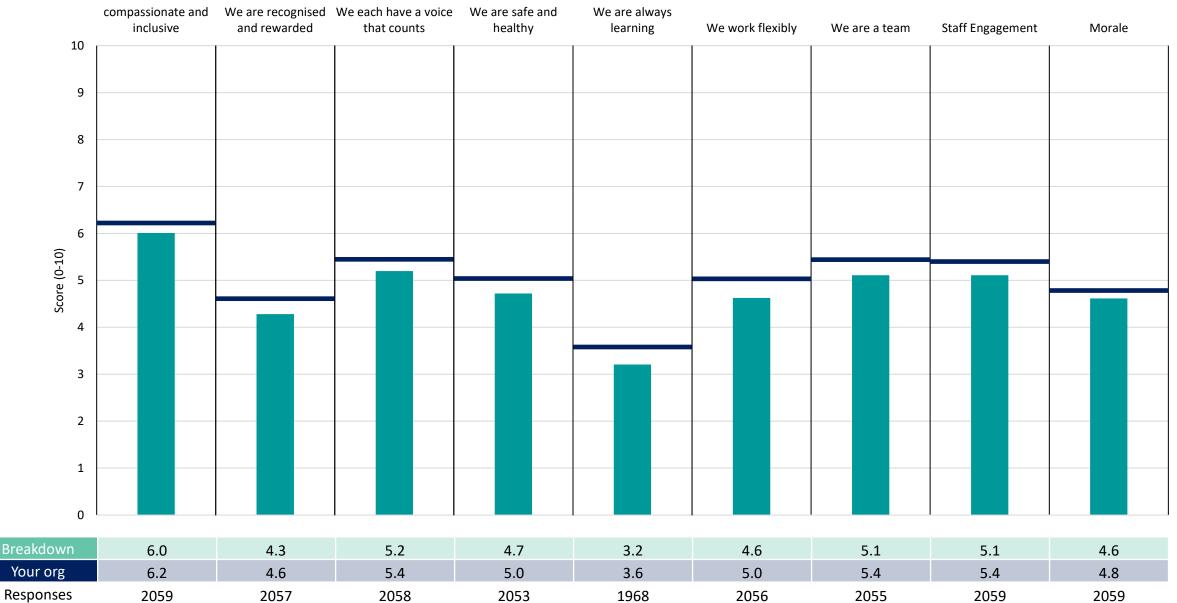

### Support Services

|                   | we are<br>compassionate and<br>inclusive | We are recognised<br>and rewarded | We each have a voice that counts | We are safe and<br>healthy | We are always<br>learning | We work flexibly | We are a team | Staff Engagement | Morale |
|-------------------|------------------------------------------|-----------------------------------|----------------------------------|----------------------------|---------------------------|------------------|---------------|------------------|--------|
| 10                |                                          |                                   |                                  |                            |                           |                  |               |                  |        |
| 9                 |                                          |                                   |                                  |                            |                           |                  |               |                  |        |
| 8                 |                                          |                                   |                                  |                            |                           |                  |               |                  |        |
| 7                 |                                          |                                   |                                  |                            |                           |                  |               |                  |        |
| 6                 |                                          |                                   |                                  | _                          |                           |                  |               |                  |        |
| Score (0-10)<br>5 |                                          |                                   |                                  |                            |                           |                  |               |                  |        |
| suos<br>Soos      |                                          |                                   |                                  |                            |                           |                  |               |                  |        |
|                   |                                          |                                   |                                  |                            |                           |                  |               |                  |        |
| 3                 |                                          |                                   |                                  |                            |                           |                  |               |                  |        |
| 2                 |                                          |                                   |                                  |                            |                           |                  |               |                  |        |
| 1                 |                                          |                                   |                                  |                            |                           |                  |               |                  |        |
| 0                 |                                          |                                   |                                  |                            |                           |                  |               |                  |        |
| Breakdown         | 7.3                                      | 6.2                               | 6.8                              | 6.3                        | 5.3                       | 6.9              | 6.9           | 6.8              | 5.8    |
| Your org          | 6.2                                      | 4.6                               | 5.4                              | 5.0                        | 3.6                       | 5.0              | 5.4           | 5.4              | 4.8    |
| Responses         | 374                                      | 374                               | 372                              | 374                        | 368                       | 374              | 374           | 374              | 374    |