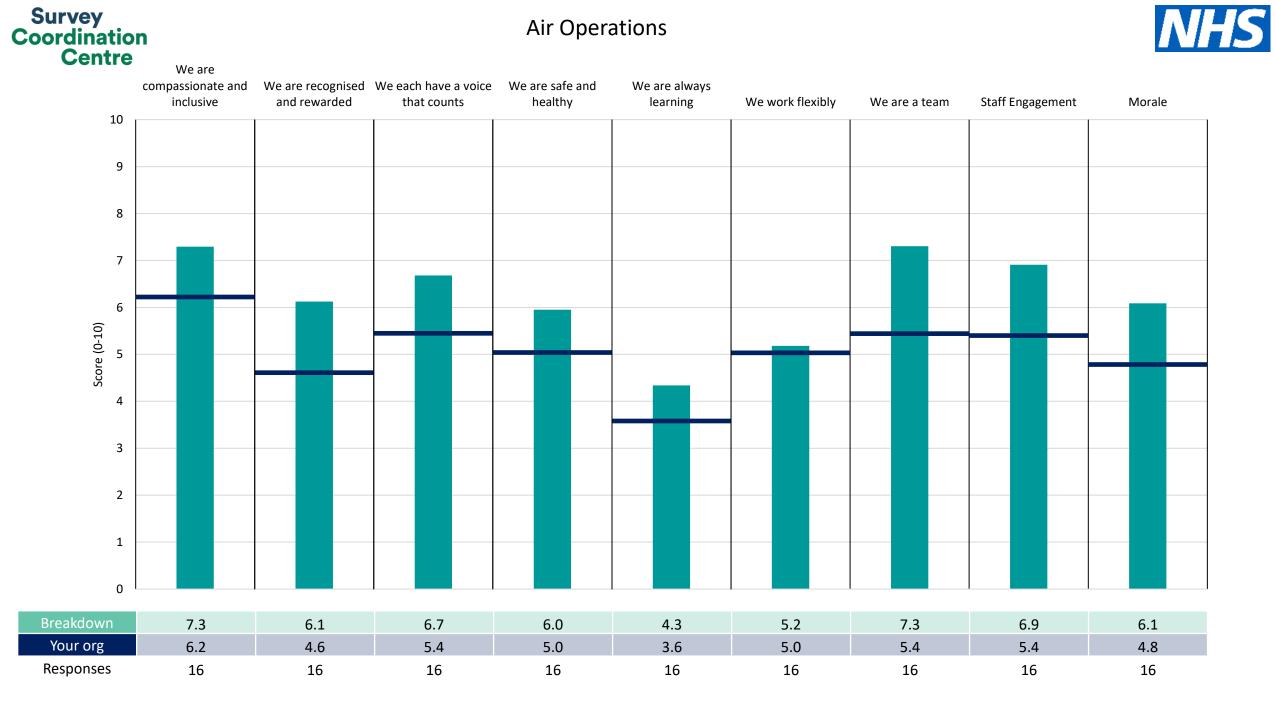

The breakdowns used in this report were provided and defined by East of England Ambulance Service NHS Trust. Details of how the People Promise element and theme scores were calculated are included in the Technical Document, available to download from our results website.

! Note: when there are less than 11 responses in a group, results are suppressed to protect staff confidentiality, for some organisations this could mean that all breakdown results are suppressed.

Survey Coordination Centre