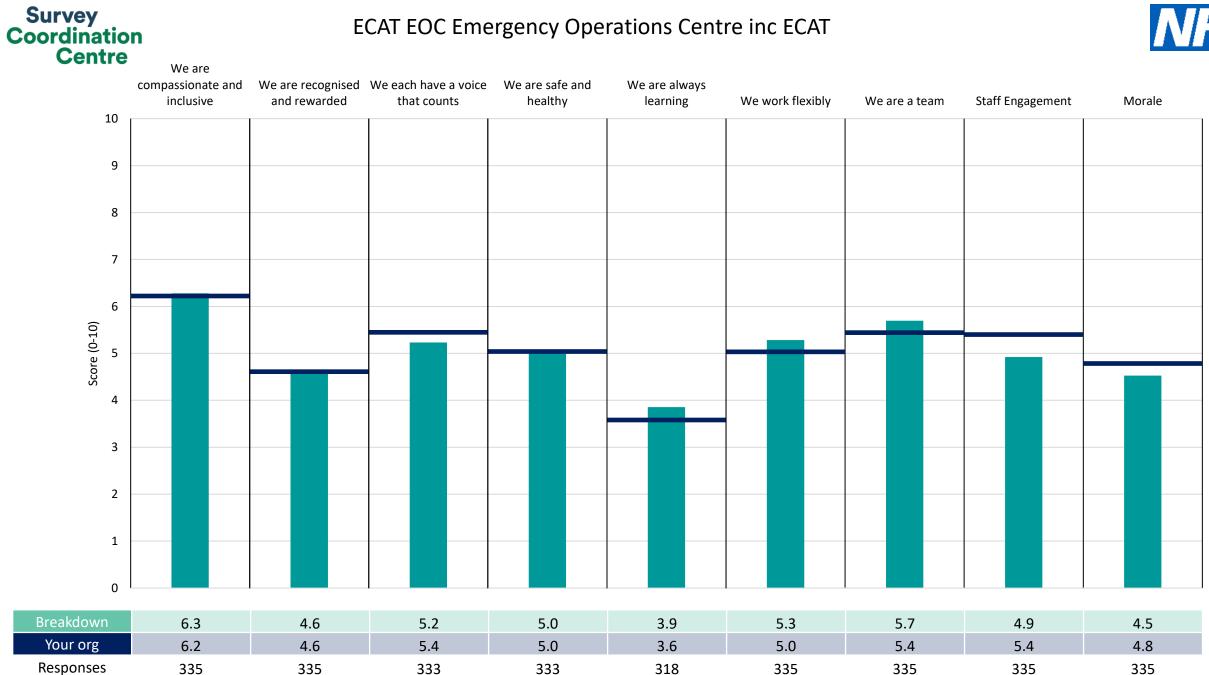

6.3                        | 5.3                       | 6.9              | 6.9           | 6.8              | 5.8    |
| Your org          | 6.2                                      | 4.6                               | 5.4                              | 5.0                        | 3.6                       | 5.0              | 5.4           | 5.4              | 4.8    |
| Responses         | 374                                      | 374                               | 372                              | 374                        | 368                       | 374              | 374           | 374              | 374    |

Survey Coordination Centre



# Breakdowns 2

East of England Ambulance Service NHS Trust 2022 NHS Staff Survey











#### **Clinical Quality & Medical**









#### ECAT EOC Emergency Operations Centre inc ECAT





#### Education, Development, Comms & Engagement





#### Exec Team, Exec Team Support - Corp Gov & Transformation Projects







#### Survey Coordination Centre



















#### **Special Operations**









#### **Tactical Operations Centre**