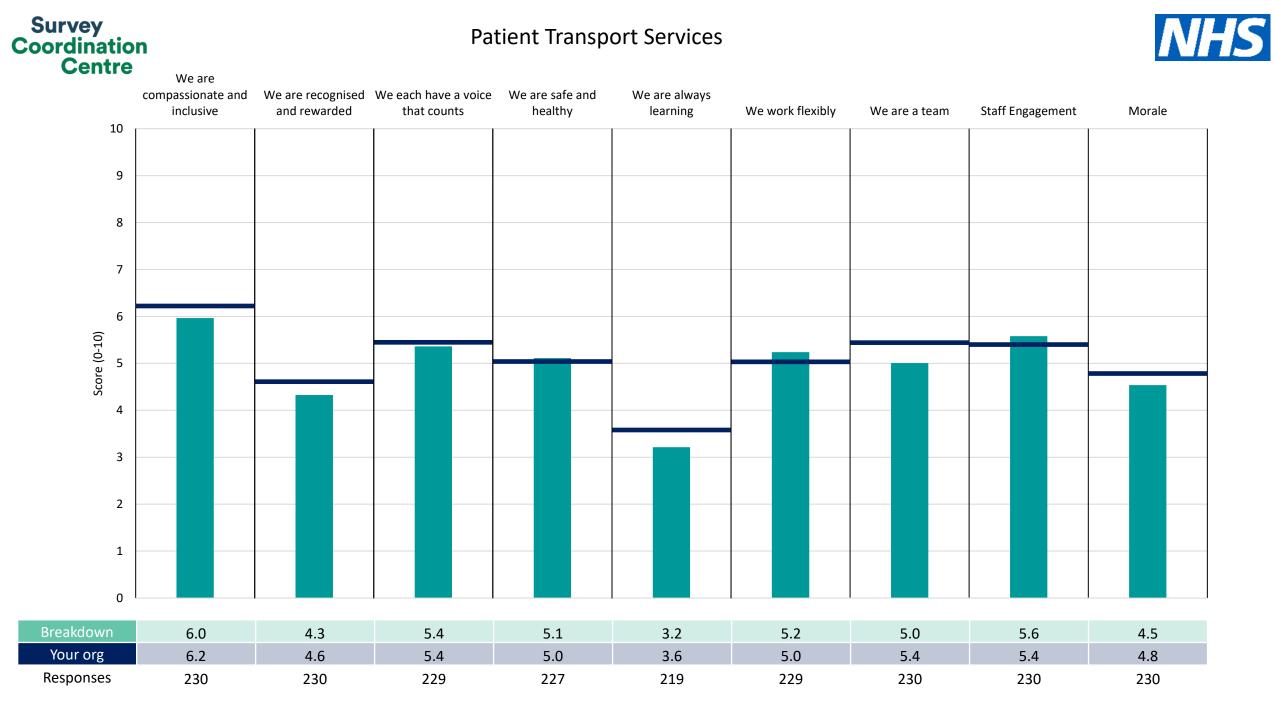

# Breakdowns 1

East of England Ambulance Service NHS Trust 2022 NHS Staff Survey