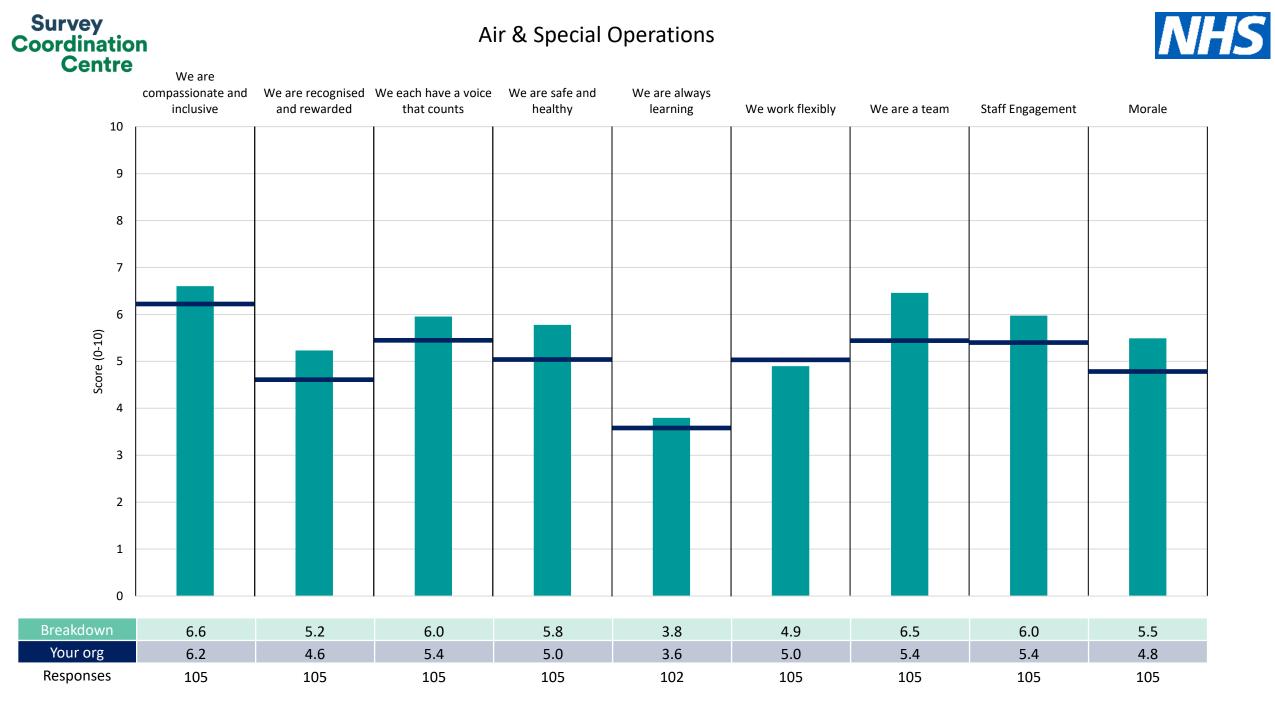

# Breakdowns 1

East of England Ambulance Service NHS Trust 2022 NHS Staff Survey