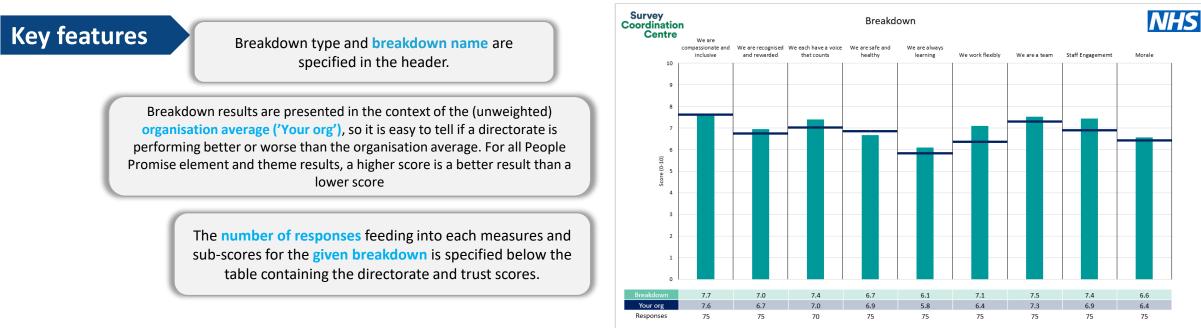

This directorate report for East of England Ambulance Service NHS Trust contains results by breakdown for People Promise element and theme results from the 2022 NHS Staff Survey. These results are compared to the unweighted average for your organisation.

**Please note:** It is possible that there are differences between the 'Your org' scores reported in this directorate report and those in the benchmark report. This is because the results in the benchmark report are weighted to allow for fair comparisons between organisations of a similar type. However, in this report comparisons are made within your organisation so the unweighted organisation result is a more appropriate point of comparison.

The breakdowns used in this report were provided and defined by East of England Ambulance Service NHS Trust. Details of how the People Promise element and theme scores were calculated are included in the Technical Document, available to download from our results website.

! Note: when there are less than 11 responses in a group, results are suppressed to protect staff confidentiality, for some organisations this could mean that all breakdown results are suppressed.

Survey Coordination Centre