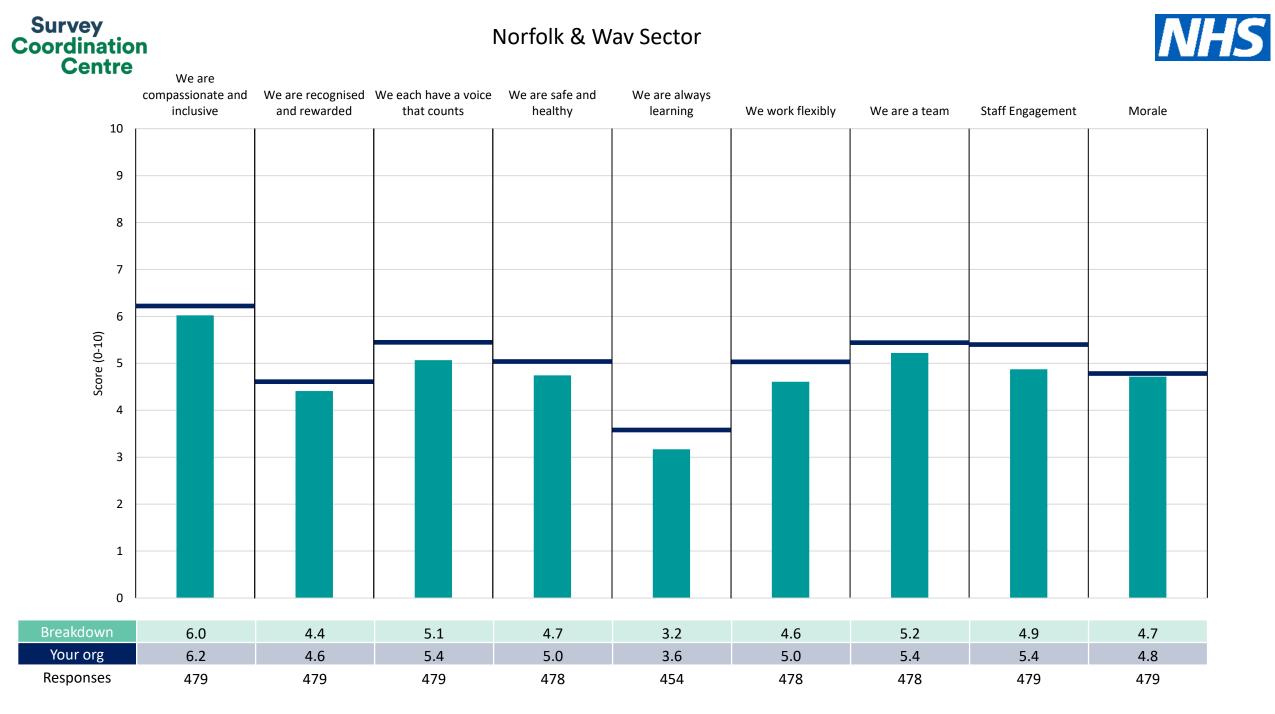

| 5.0                        | 3.6                       | 5.0              | 5.4           | 5.4              | 4.8    |
| Responses         | 374                                      | 374                               | 372                              | 374                        | 368                       | 374              | 374           | 374              | 374    |

Survey Coordination Centre



# Breakdowns 2

East of England Ambulance Service NHS Trust 2022 NHS Staff Survey











#### **Clinical Quality & Medical**









#### ECAT EOC Emergency Operations Centre inc ECAT





#### Education, Development, Comms & Engagement





#### Exec Team, Exec Team Support - Corp Gov & Transformation Projects







#### Survey Coordination Centre



















#### **Special Operations**









#### **Tactical Operations Centre**