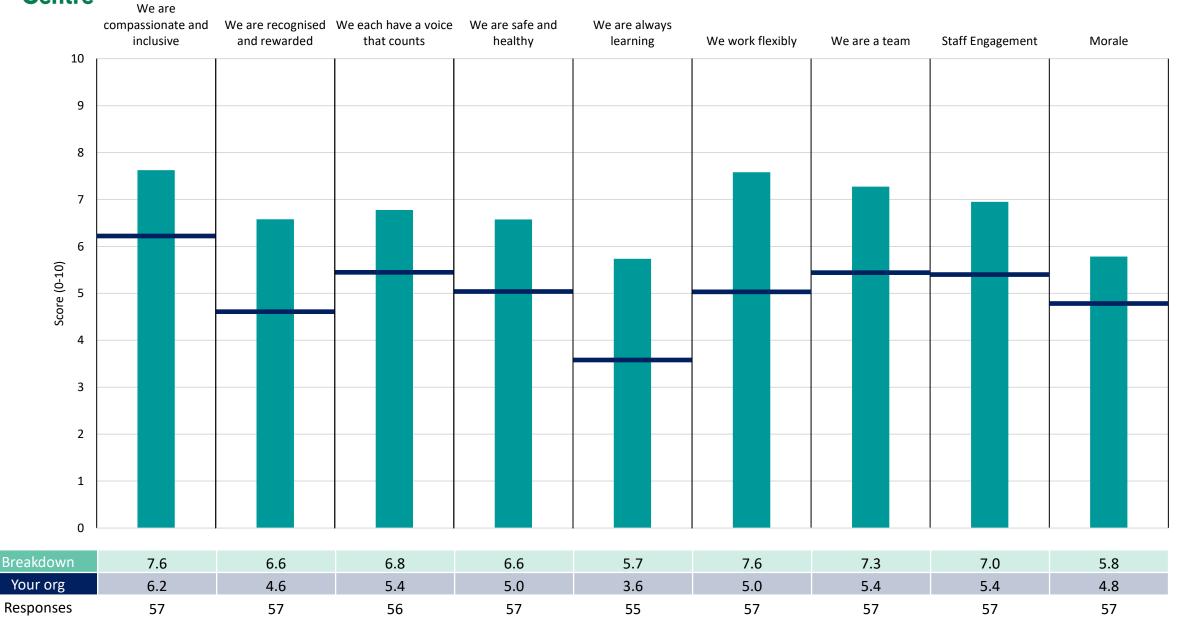

| 5.0                        | 3.6                       | 5.0              | 5.4           | 5.4              | 4.8    |
| Responses         | 374                                      | 374                               | 372                              | 374                        | 368                       | 374              | 374           | 374              | 374    |

Survey Coordination Centre



# Breakdowns 2

East of England Ambulance Service NHS Trust 2022 NHS Staff Survey











#### **Clinical Quality & Medical**









#### ECAT EOC Emergency Operations Centre inc ECAT





#### Education, Development, Comms & Engagement





#### Exec Team, Exec Team Support - Corp Gov & Transformation Projects







#### Survey Coordination Centre



















#### **Special Operations**









#### **Tactical Operations Centre**