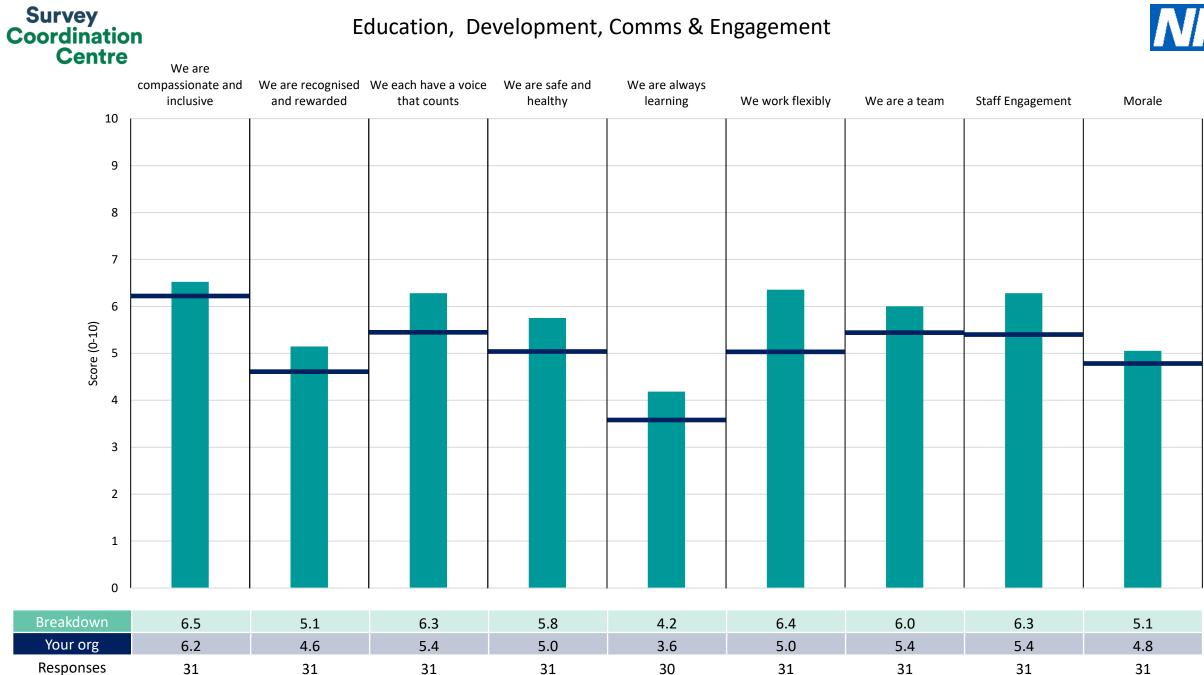

| 6.9              | 6.9           | 6.8              | 5.8    |
| Your org          | 6.2                                      | 4.6                               | 5.4                              | 5.0                        | 3.6                       | 5.0              | 5.4           | 5.4              | 4.8    |
| Responses         | 374                                      | 374                               | 372                              | 374                        | 368                       | 374              | 374           | 374              | 374    |

Survey Coordination Centre



# Breakdowns 2

East of England Ambulance Service NHS Trust 2022 NHS Staff Survey











#### **Clinical Quality & Medical**









#### ECAT EOC Emergency Operations Centre inc ECAT





#### Education, Development, Comms & Engagement





#### Exec Team, Exec Team Support - Corp Gov & Transformation Projects







#### Survey Coordination Centre



















#### **Special Operations**









#### **Tactical Operations Centre**