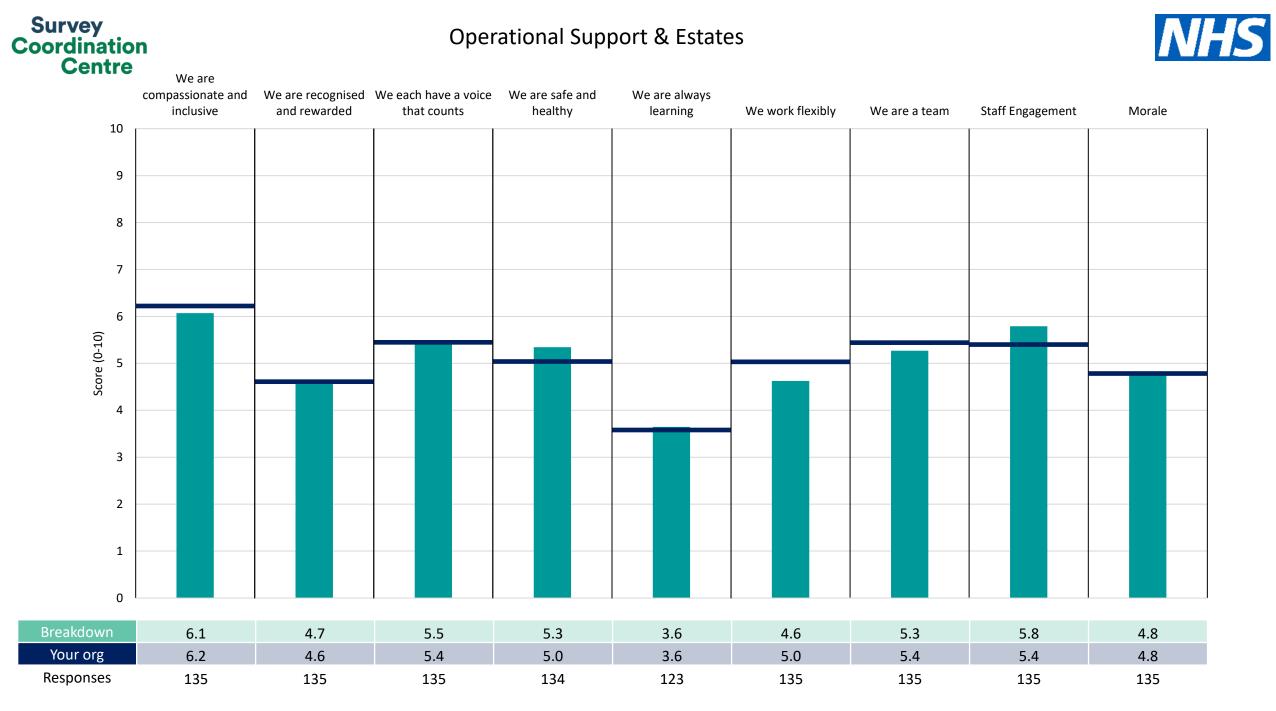

| 5.0                        | 3.6                       | 5.0              | 5.4           | 5.4              | 4.8    |
| Responses         | 374                                      | 374                               | 372                              | 374                        | 368                       | 374              | 374           | 374              | 374    |

Survey Coordination Centre



# Breakdowns 2

East of England Ambulance Service NHS Trust 2022 NHS Staff Survey











#### **Clinical Quality & Medical**









#### ECAT EOC Emergency Operations Centre inc ECAT





#### Education, Development, Comms & Engagement





#### Exec Team, Exec Team Support - Corp Gov & Transformation Projects







#### Survey Coordination Centre



















#### **Special Operations**









#### **Tactical Operations Centre**