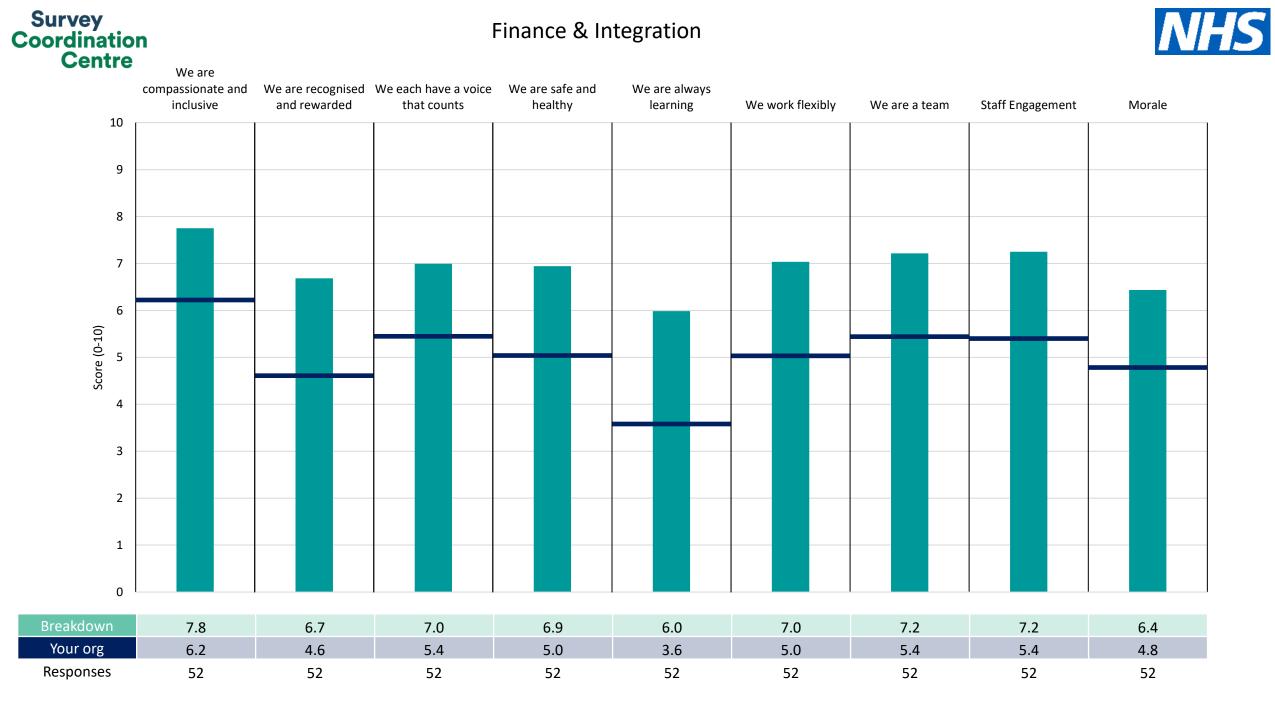

4.6                               | 5.4                              | 5.0                        | 3.6                       | 5.0              | 5.4           | 5.4              | 4.8    |
| Responses         | 374                                      | 374                               | 372                              | 374                        | 368                       | 374              | 374           | 374              | 374    |

Survey Coordination Centre



# Breakdowns 2

East of England Ambulance Service NHS Trust 2022 NHS Staff Survey











#### **Clinical Quality & Medical**









#### ECAT EOC Emergency Operations Centre inc ECAT





#### Education, Development, Comms & Engagement





#### Exec Team, Exec Team Support - Corp Gov & Transformation Projects







#### Survey Coordination Centre



















#### **Special Operations**









#### **Tactical Operations Centre**