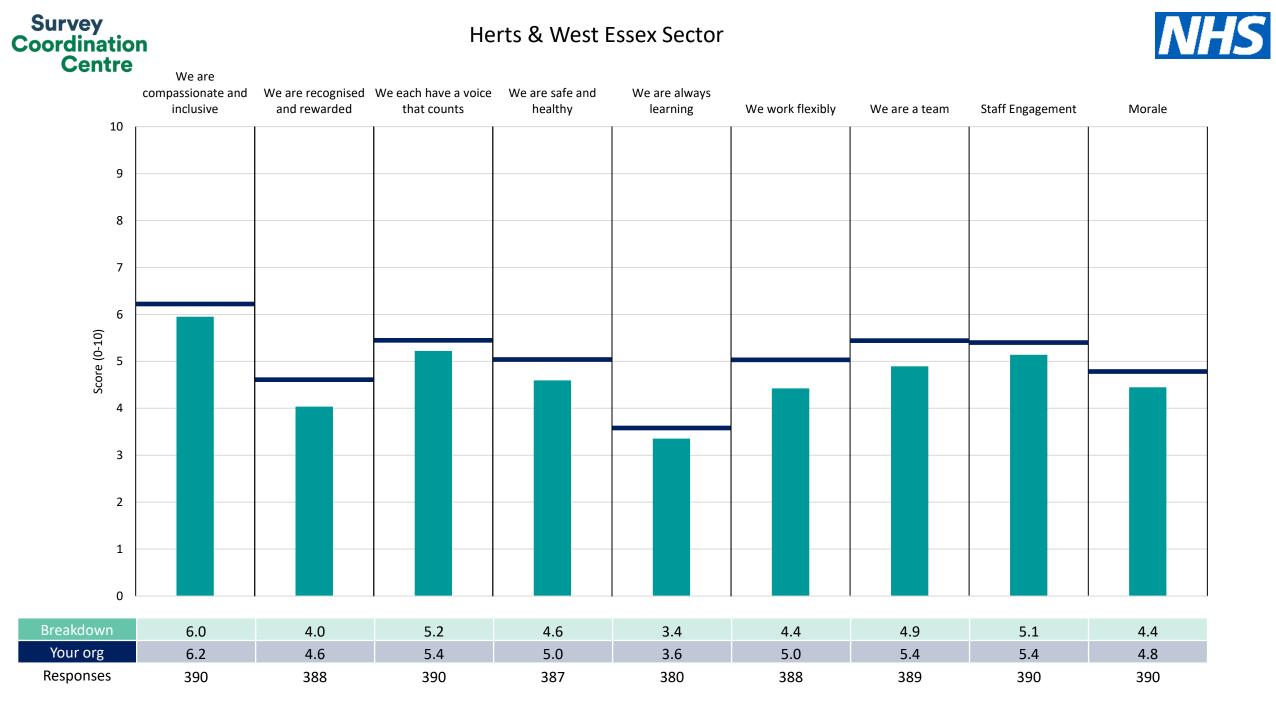

.6                               | 5.4                              | 5.0                        | 3.6                       | 5.0              | 5.4           | 5.4              | 4.8    |
| Responses         | 374                                      | 374                               | 372                              | 374                        | 368                       | 374              | 374           | 374              | 374    |

Survey Coordination Centre



# Breakdowns 2

East of England Ambulance Service NHS Trust 2022 NHS Staff Survey











#### **Clinical Quality & Medical**









#### ECAT EOC Emergency Operations Centre inc ECAT





#### Education, Development, Comms & Engagement





#### Exec Team, Exec Team Support - Corp Gov & Transformation Projects







#### Survey Coordination Centre



















#### **Special Operations**









#### **Tactical Operations Centre**