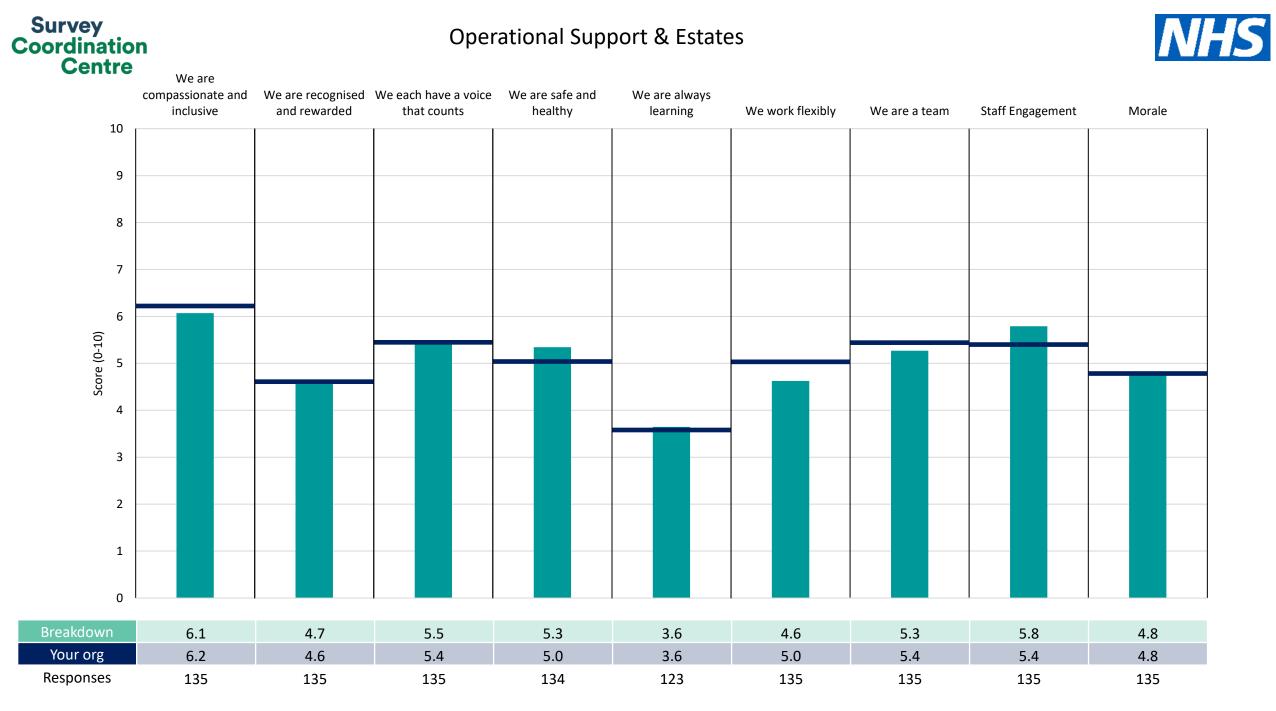

# Breakdowns 1

East of England Ambulance Service NHS Trust 2022 NHS Staff Survey