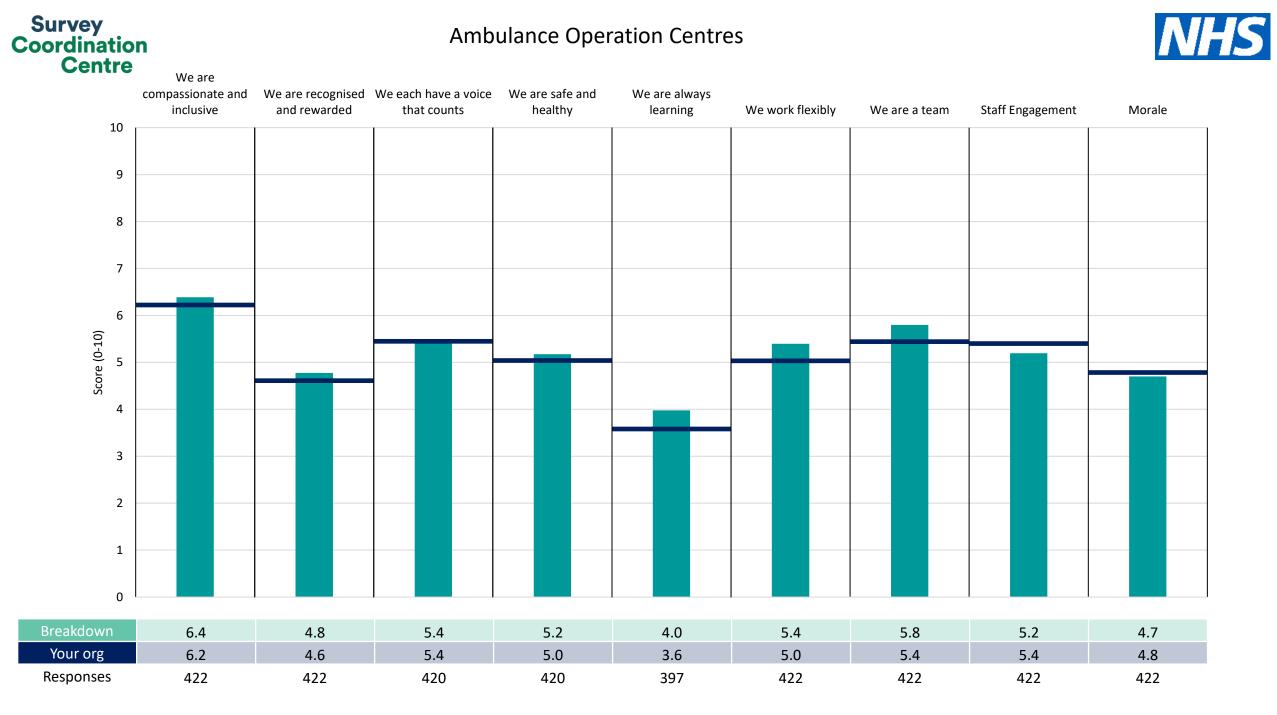

# Breakdowns 1

East of England Ambulance Service NHS Trust 2022 NHS Staff Survey