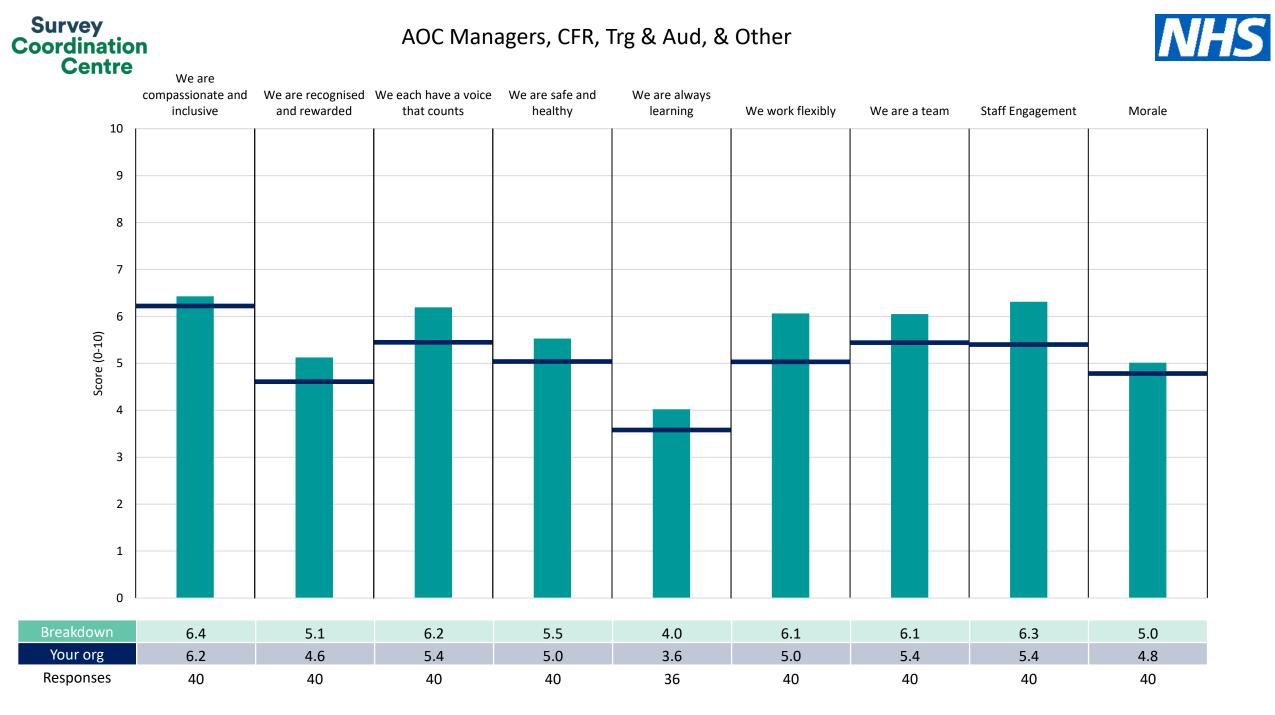

# Breakdowns 2

East of England Ambulance Service NHS Trust 2022 NHS Staff Survey