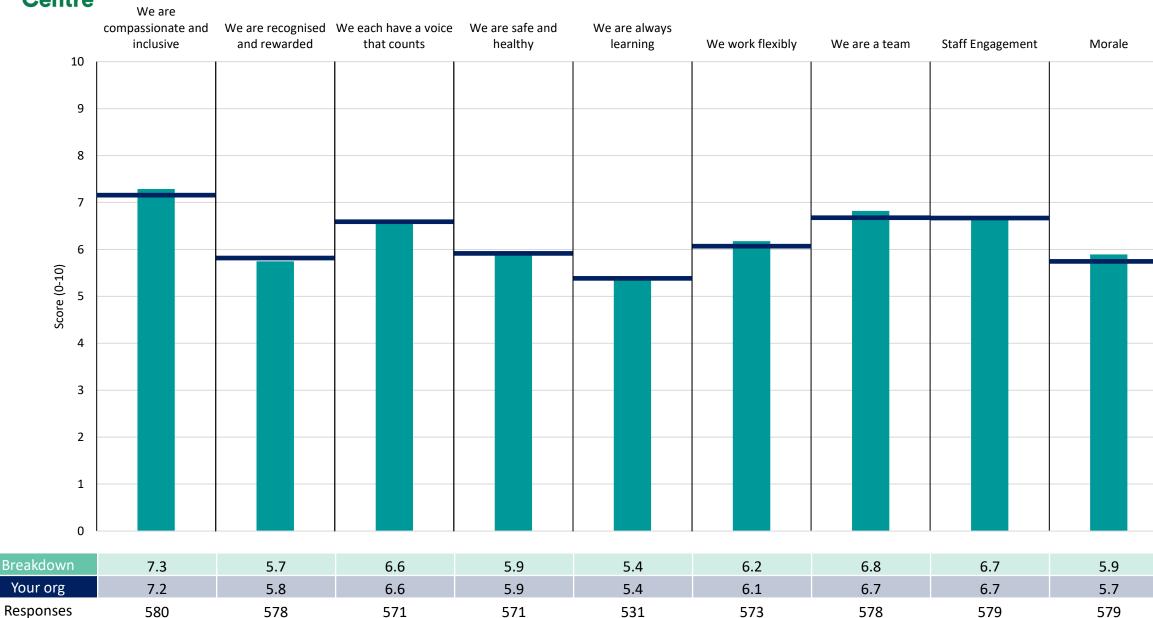

This directorate report for East Sussex Healthcare NHS Trust contains results by breakdown for People Promise element and theme results from the 2022 NHS Staff Survey. These results are compared to the unweighted average for your organisation.

**Please note:** It is possible that there are differences between the 'Your org' scores reported in this directorate report and those in the benchmark report. This is because the results in the benchmark report are weighted to allow for fair comparisons between organisations of a similar type. However, in this report comparisons are made within your organisation so the unweighted organisation result is a more appropriate point of comparison.