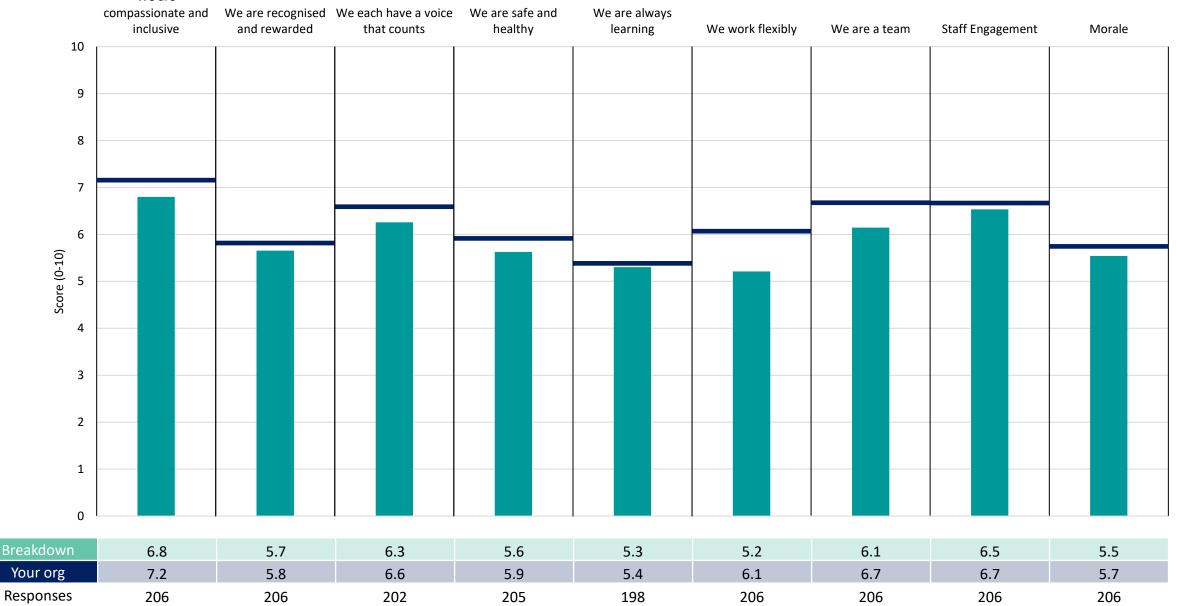

#### Survey Coordination Centre NHS Medicine We are We are recognised We each have a voice We are safe and We are always compassionate and inclusive and rewarded that counts healthy learning We work flexibly We are a team Staff Engagement Morale 10 9 8 7 6 Score (0-10) 4 3 2 1 0 7.2 5.8 6.7 5.6 5.7 6.3 6.9 6.8 5.7 6.6 Your org 7.2 5.8 5.9 5.4 6.1 6.7 6.7 5.7 Responses 537 526 534 531 503 533 533 536 536