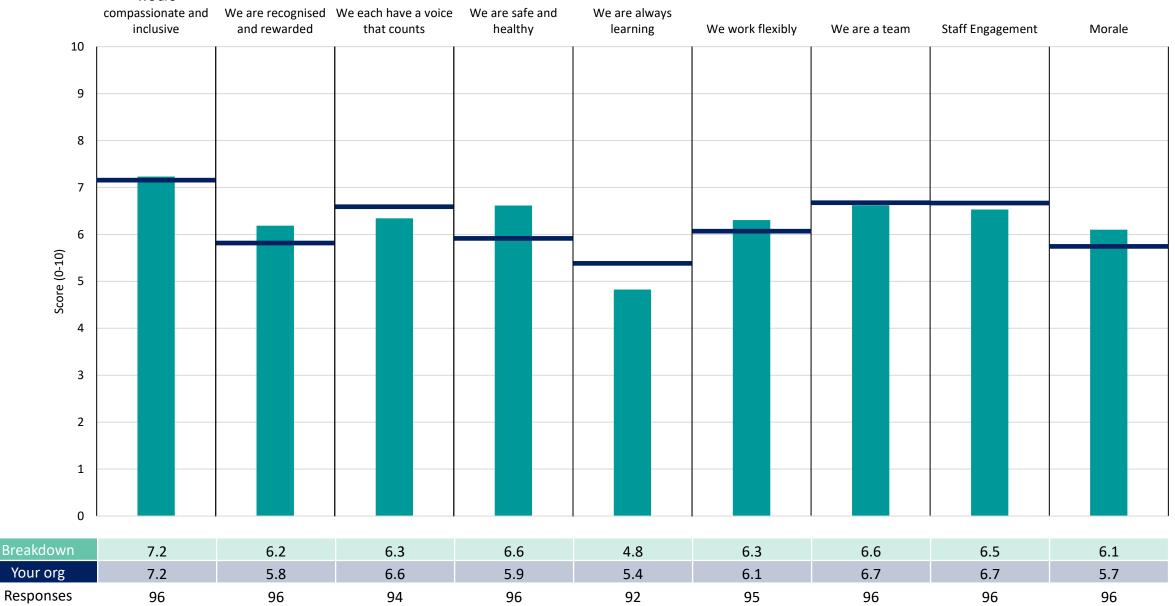

|               |                  |        |
| Breakdown         | 6.8                            | 5.7                            | 6.4                              | 6.3                        | 5.3                       | 6.0              | 6.1           | 6.5              | 5.9    |
| Your org          | 7.2                            | 5.8                            | 6.6                              | 5.9                        | 5.4                       | 6.1              | 6.7           | 6.7              | 5.7    |
| Responses         | 362                            | 368                            | 340                              | 346                        | 307                       | 354              | 363           | 369              | 368    |

Finance















|                   | we are<br>compassionate and<br>inclusive | We are recognised and rewarded | We each have a voice that counts | We are safe and healthy | We are always<br>learning | We work flexibly | We are a team | Staff Engagement | Morale |
|-------------------|------------------------------------------|--------------------------------|----------------------------------|-------------------------|---------------------------|------------------|---------------|------------------|--------|
| 10                |                                          |                                |                                  |                         |                           |                  |               |                  |        |
| 9                 |