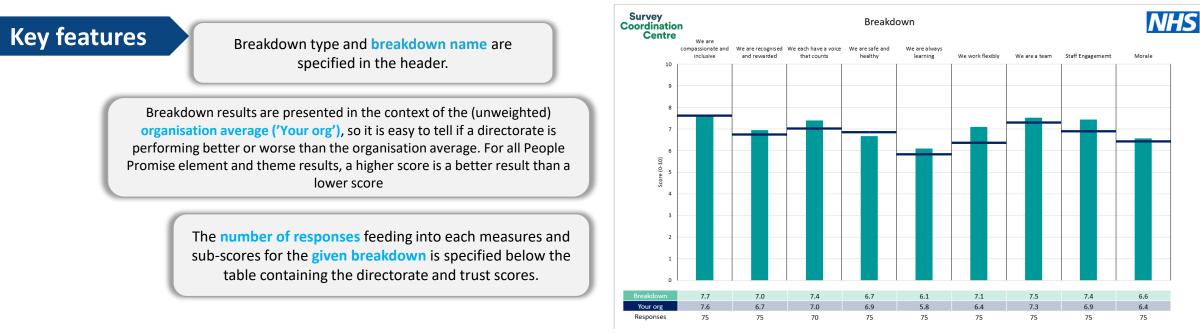

This directorate report for East Sussex Healthcare NHS Trust contains results by breakdown for People Promise element and theme results from the 2022 NHS Staff Survey. These results are compared to the unweighted average for your organisation.

**Please note:** It is possible that there are differences between the 'Your org' scores reported in this directorate report and those in the benchmark report. This is because the results in the benchmark report are weighted to allow for fair comparisons between organisations of a similar type. However, in this report comparisons are made within your organisation so the unweighted organisation result is a more appropriate point of comparison.

The breakdowns used in this report were provided and defined by East Sussex Healthcare NHS Trust. Details of how the People Promise element and theme scores were calculated are included in the Technical Document, available to download from our results website.