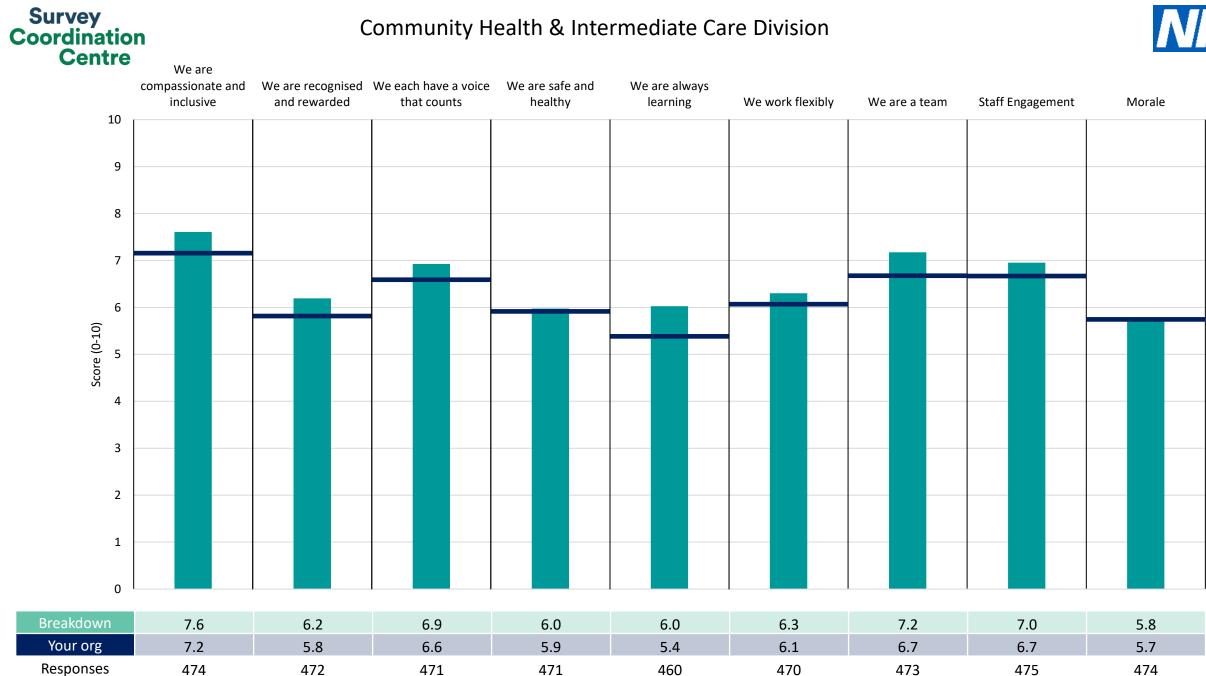

ore appropriate point of comparison.

The breakdowns used in this report were provided and defined by East Sussex Healthcare NHS Trust. Details of how the People Promise element and theme scores were calculated are included in the Technical Document, available to download from our results website.



! Note: when there are less than 11 responses in a group, results are suppressed to protect staff confidentiality, for some organisations this could mean that all breakdown results are suppressed.



# Breakdowns 1

East Sussex Healthcare NHS Trust

2022 NHS Staff Survey





## Additional Clinical Services







## Administrative and Clerical







## Estates and Ancillary











## Medical and Dental











# Breakdowns 2

East Sussex Healthcare NHS Trust

2022 NHS Staff Survey





## Community Health & Intermediate Care Division











# **Estates & Facilities**





| 10                | compassionate and<br>inclusive | We are recognised and rewarded | We each have a voice that counts | We are safe and<br>healthy | We are always<br>learning | We work flexibly | We are a team | Staff Engagement | Morale |
|-------------------|--------------------------------|--------------------------------|----------------------------------|----------------------------|---------------------------|------------------|---------------|------------------|--------|
| 10                |                                |                                |                                  |                            |                           |                  |               |