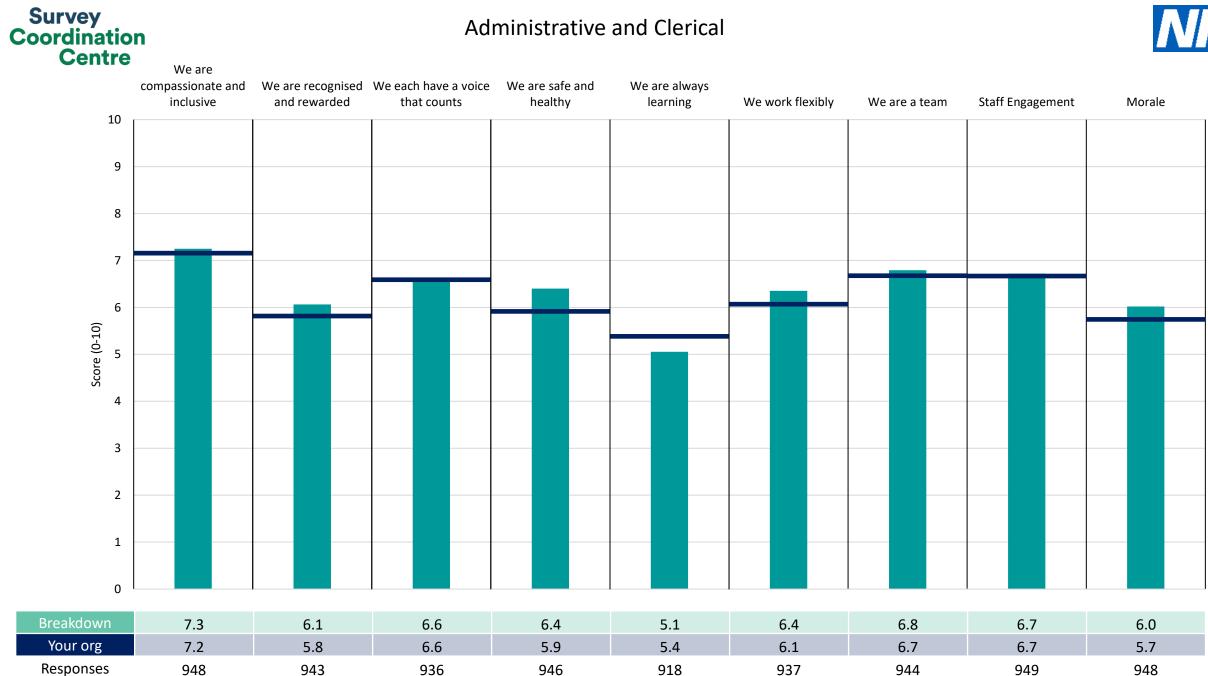

o allow for fair comparisons between organisations of a similar type. However, in this report comparisons are made within your organisation so the unweighted organisation result is a more appropriate point of comparison.

The breakdowns used in this report were provided and defined by East Sussex Healthcare NHS Trust. Details of how the People Promise element and theme scores were calculated are included in the Technical Document, available to download from our results website.



! Note: when there are less than 11 responses in a group, results are suppressed to protect staff confidentiality, for some organisations this could mean that all breakdown results are suppressed.



# Breakdowns 1

East Sussex Healthcare NHS Trust

2022 NHS Staff Survey





## Additional Clinical Services







## Administrative and Clerical







## Estates and Ancillary











## Medical and Dental











# Breakdowns 2

East Sussex Healthcare NHS Trust

2022 NHS Staff Survey





## Community Health & Intermediate Care Division











# **Estates & Facilities**





| 10                | compassionate and<br>inclusive | We are recognised and rewarded | We each have a voice that counts | We are safe and<br>healthy | We are always<br>learning | We work flexibly | We are a team | Staff Engagement | Morale |
|-------------------|--------------------------------|--------------------------------|----------------------------------|----------------------------|---------------------------|------------------|---------------|------------------|--------|
| 10                |