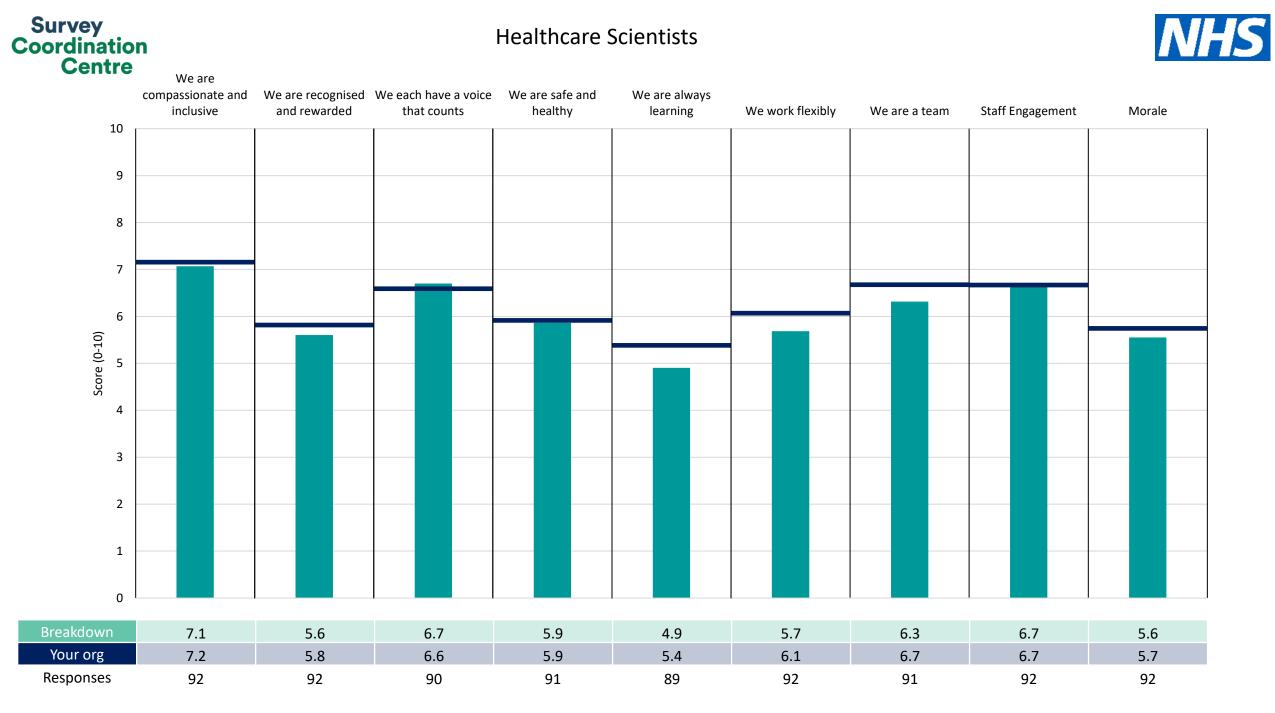

wever, in this report comparisons are made within your organisation so the unweighted organisation result is a more appropriate point of comparison.

The breakdowns used in this report were provided and defined by East Sussex Healthcare NHS Trust. Details of how the People Promise element and theme scores were calculated are included in the Technical Document, available to download from our results website.



! Note: when there are less than 11 responses in a group, results are suppressed to protect staff confidentiality, for some organisations this could mean that all breakdown results are suppressed.



# Breakdowns 1

East Sussex Healthcare NHS Trust

2022 NHS Staff Survey





## Additional Clinical Services







## Administrative and Clerical







## Estates and Ancillary











## Medical and Dental











# Breakdowns 2

East Sussex Healthcare NHS Trust

2022 NHS Staff Survey





## Community Health & Intermediate Care Division











# **Estates & Facilities**





| 10                | compassionate and<br>inclusive | We are recognised and rewarded | We each have a voice that counts | We are safe and<br>healthy | We are always<br>learning | We work flexibly | We are a team | Staff Engagement | Morale |
|-------------------|--------------------------------|--------------------------------|----------------------------------|----------------------------|---------------------------|------------------|---------------|------------------|--------|
| 10                |                                |                                |