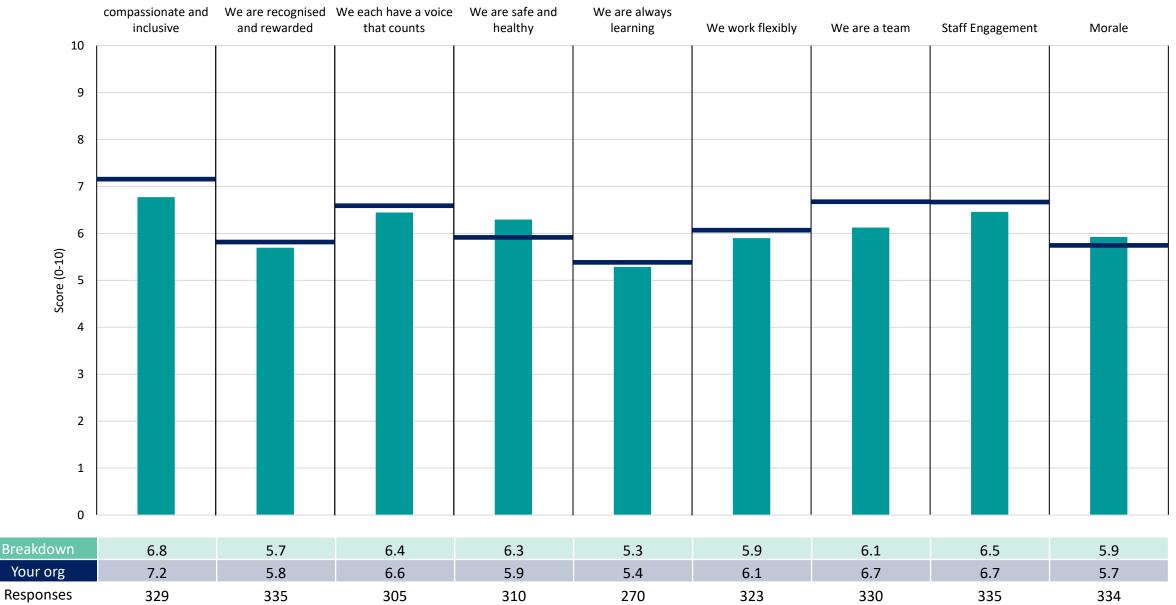

However, in this report comparisons are made within your organisation so the unweighted organisation result is a more appropriate point of comparison.

The breakdowns used in this report were provided and defined by East Sussex Healthcare NHS Trust. Details of how the People Promise element and theme scores were calculated are included in the Technical Document, available to download from our results website.



! Note: when there are less than 11 responses in a group, results are suppressed to protect staff confidentiality, for some organisations this could mean that all breakdown results are suppressed.



# Breakdowns 1

East Sussex Healthcare NHS Trust

2022 NHS Staff Survey





## Additional Clinical Services







## Administrative and Clerical







## Estates and Ancillary











## Medical and Dental











# Breakdowns 2

East Sussex Healthcare NHS Trust

2022 NHS Staff Survey





## Community Health & Intermediate Care Division











# **Estates & Facilities**





| 10                | compassionate and<br>inclusive | We are recognised and rewarded | We each have a voice that counts | We are safe and<br>healthy | We are always<br>learning | We work flexibly | We are a team | Staff Engagement | Morale |
|-------------------|--------------------------------|--------------------------------|----------------------------------|----------------------------|---------------------------|------------------|---------------|------------------|--------|
| 10                |                                |                                |