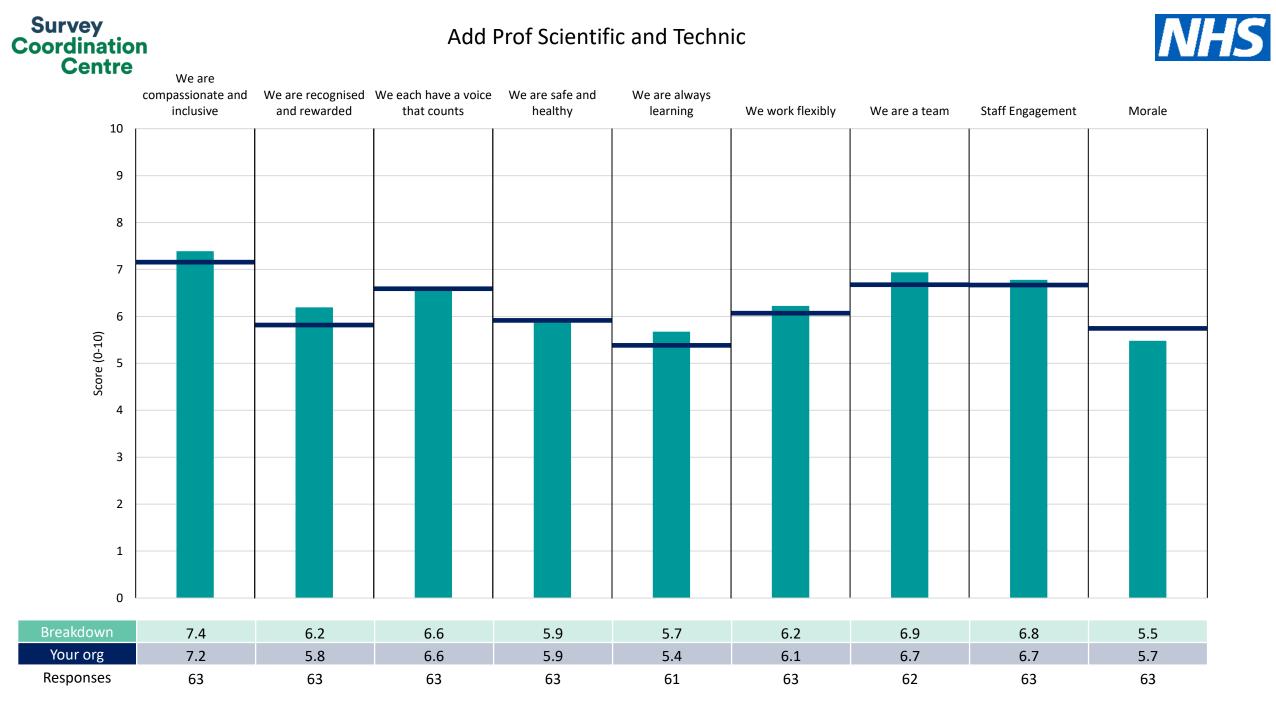

| Add Prof Scientific and Technic  | 6  |
|----------------------------------|----|
| Additional Clinical Services     | 7  |
| Administrative and Clerical      | 8  |
| Allied Health Professionals      | 9  |
| Estates and Ancillary            | 10 |
| Healthcare Scientists            | 11 |
| Medical and Dental               | 12 |
| Nursing and Midwifery Registered | 13 |