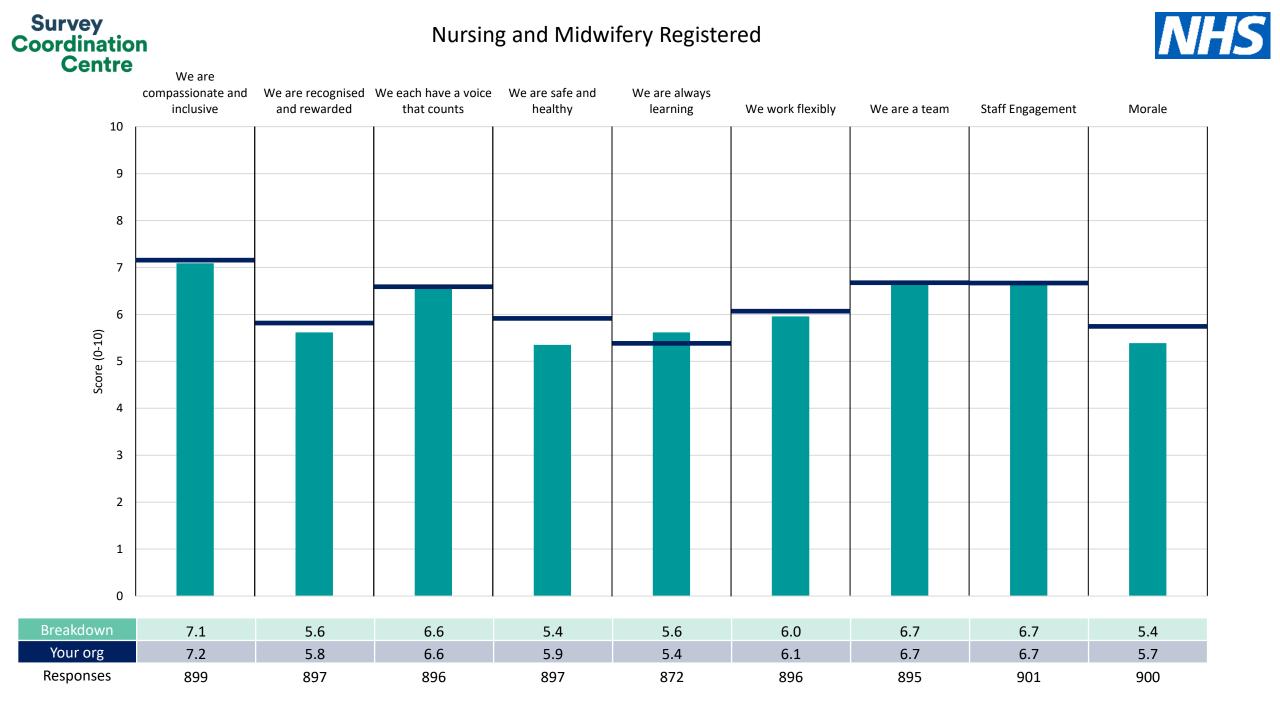

are made within your organisation so the unweighted organisation result is a more appropriate point of comparison.

The breakdowns used in this report were provided and defined by East Sussex Healthcare NHS Trust. Details of how the People Promise element and theme scores were calculated are included in the Technical Document, available to download from our results website.



! Note: when there are less than 11 responses in a group, results are suppressed to protect staff confidentiality, for some organisations this could mean that all breakdown results are suppressed.



# Breakdowns 1

East Sussex Healthcare NHS Trust

2022 NHS Staff Survey





## Additional Clinical Services







## Administrative and Clerical







## Estates and Ancillary











## Medical and Dental











# Breakdowns 2

East Sussex Healthcare NHS Trust

2022 NHS Staff Survey





## Community Health & Intermediate Care Division











# **Estates & Facilities**





| 10                | compassionate and<br>inclusive | We are recognised and rewarded | We each have a voice that counts | We are safe and<br>healthy | We are always<br>learning | We work flexibly | We are a team | Staff Engagement | Morale |
|-------------------|--------------------------------|--------------------------------|----------------------------------|----------------------------|---------------------------|------------------|---------------|------------------|--------|
| 10                |                                |                                |                                  |