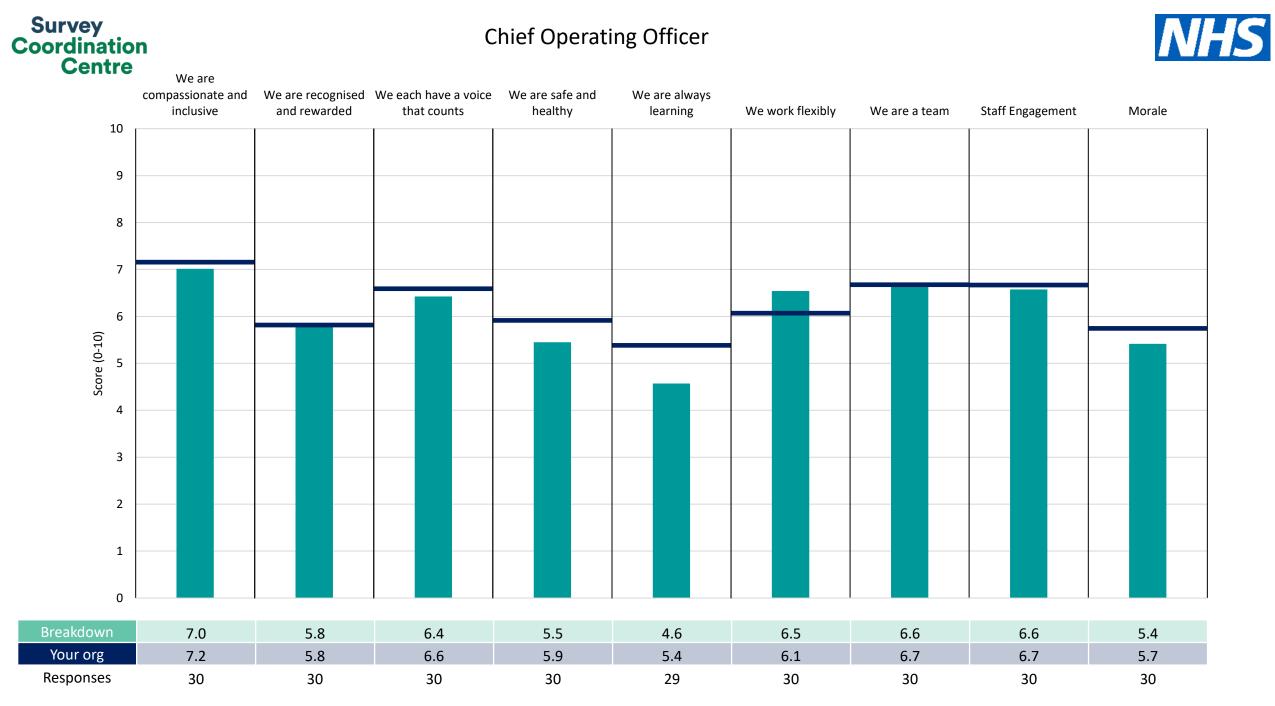

more appropriate point of comparison.

The breakdowns used in this report were provided and defined by East Sussex Healthcare NHS Trust. Details of how the People Promise element and theme scores were calculated are included in the Technical Document, available to download from our results website.



! Note: when there are less than 11 responses in a group, results are suppressed to protect staff confidentiality, for some organisations this could mean that all breakdown results are suppressed.



# Breakdowns 1

East Sussex Healthcare NHS Trust

2022 NHS Staff Survey





## Additional Clinical Services







## Administrative and Clerical







## Estates and Ancillary











## Medical and Dental











# Breakdowns 2

East Sussex Healthcare NHS Trust

2022 NHS Staff Survey





## Community Health & Intermediate Care Division











# **Estates & Facilities**





| 10                | compassionate and<br>inclusive | We are recognised and rewarded | We each have a voice that counts | We are safe and<br>healthy | We are always<br>learning | We work flexibly | We are a team | Staff Engagement | Morale |
|-------------------|--------------------------------|--------------------------------|----------------------------------|----------------------------|---------------------------|------------------|---------------|------------------|--------|
| 10                |                                |                                |                                  |                            |                           |                  |               |