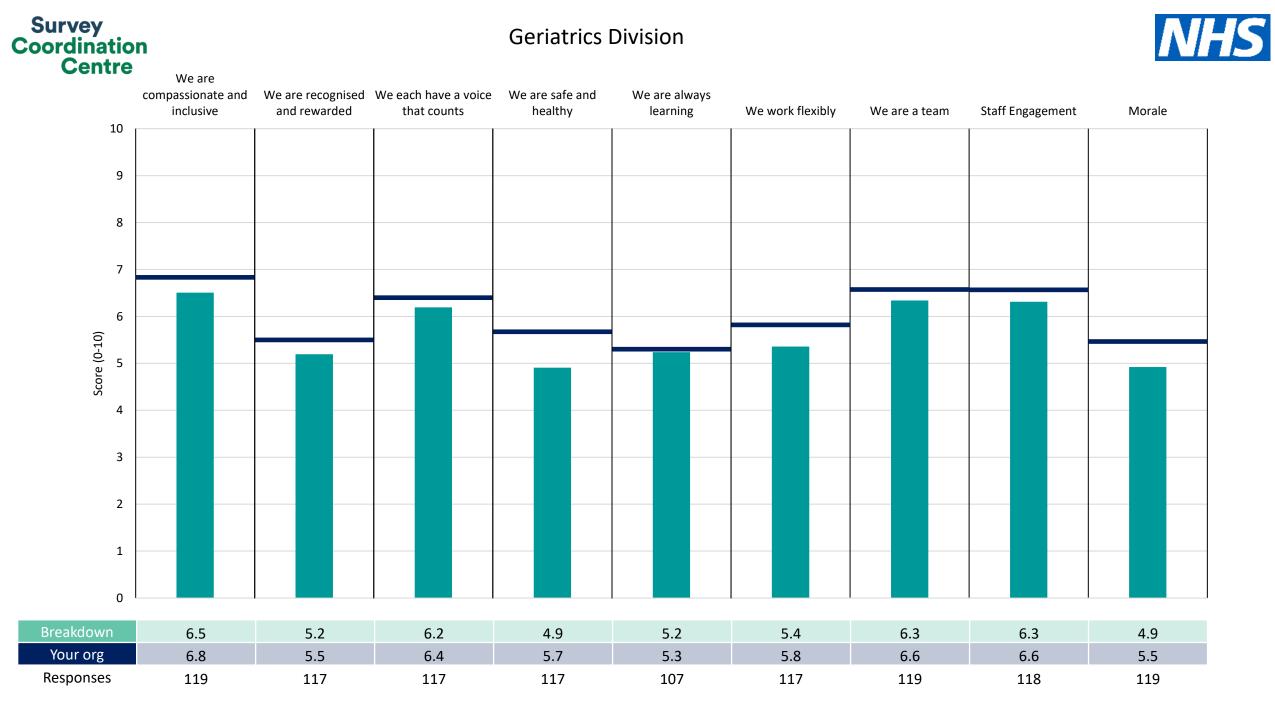

# Breakdowns 1

Barking, Havering and Redbridge University Hospitals NHS Trust 2022 NHS Staff Survey