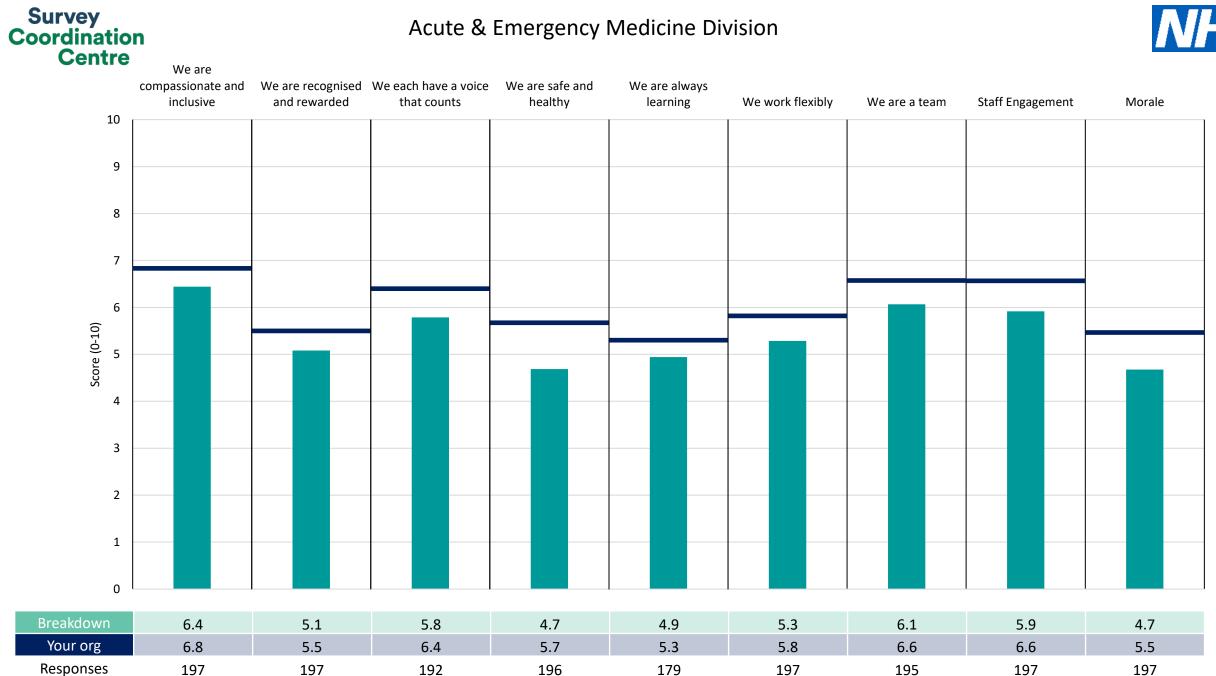

ions of a similar type. However, in this report comparisons are made within your organisation so the unweighted organisation result is a more appropriate point of comparison.

The breakdowns used in this report were provided and defined by Barking, Havering and Redbridge University Hospitals NHS Trust. Details of how the People Promise element and theme scores were calculated are included in the Technical Document, available to download from our results website.



! Note: when there are less than 11 responses in a group, results are suppressed to protect staff confidentiality, for some organisations this could mean that all breakdown results are suppressed.

Survey Coordination Centre



# Breakdowns 1

Barking, Havering and Redbridge University Hospitals NHS Trust 2022 NHS Staff Survey



#### Acute & Emergency Medicine Division







#### Corporate Division













### Specialist Medicine Division





Responses





Survey Coordination Centre



# **Breakdowns 2**

Barking, Havering and Redbridge University Hospitals NHS Trust 2022 NHS Staff Survey





#### Survey Coordination Centre







|                   | We are<br>compassionate and<br>inclusive | We are recognised and rewarded | We each have a voice that counts | We are safe and healthy | We are always<br>learning | We work flexibly | We are a team | Staff Engagement | Morale |
|-------------------|------------------------------------------|--------------------------------|----------------------------------|-------------------------|---------------------------|------------------|---------------|----------