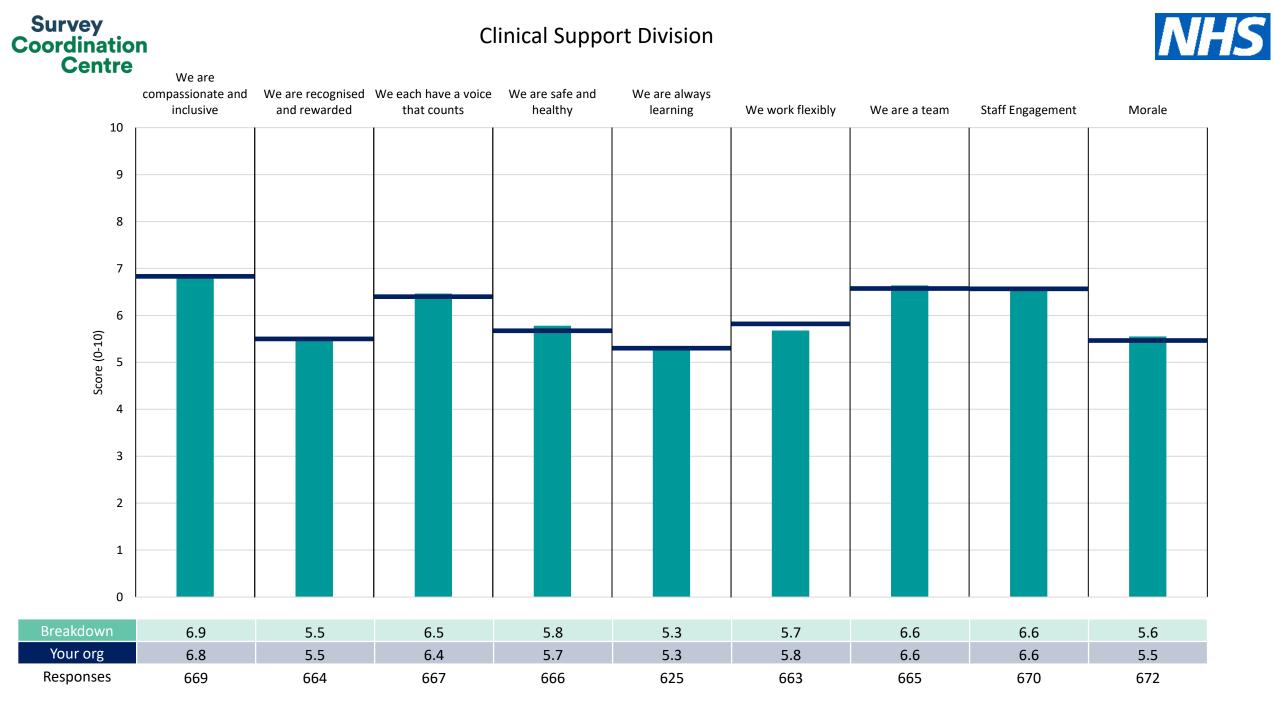

#### Survey Coordination Centre

|                   | We are<br>compassionate and<br>inclusive | We are recognised and rewarded | We each have a voice that counts | We are safe and healthy | We are always<br>learning | We work flexibly | We are a team | Staff Engagement | Morale |
|-------------------|------------------------------------------|--------------------------------|----------------------------------|-------------------------|---------------------------|------------------|---------------|------------------|--------|
| 10                |                                          |                                |                                  |                         |                           |                  |               |                  |        |
| 9                 |                                          |                                |                                  |                         |                           |                  |               |                  |        |
| 8                 |                                          |                                |                                  |                         |                           |                  |               |                  |        |
| 7                 |                                          |                                |                                  |                         |                           |                  |               |                  |        |
| 6                 |                                          |                                |                                  |                         |                           |                  |               |                  |        |
| Score (0-10)<br>5 |                                          |                                |                                  |                         |                           |                  |               |                  |        |
|                   |                                          |                                |                                  |                         |                           |                  |               |                  |        |
| 4                 |                                          |                                |                                  |                         |                           |                  |               |                  |        |
| 3                 |                                          |                                |                                  |                         |                           |                  |               |                  |        |
| 2                 |                                          |                                |                                  |                         |                           |                  |               |                  |        |
| 1                 |                                          |                                |                                  | _                       |                           |                  |               |                  |        |
| 0                 |                                          |                                |                                  |                         |                           |                  |               |                  |        |
| Breakdown         | 6.8                                      | 5.5                            | 6.3                              | 5.8                     | 5.1                       | 5.8              | 6.5           | 6.5              | 5.5    |
| Your org          | 6.8                                      | 5.5                            | 6.4                              | 5.7                     | 5.3                       | 5.8              | 6.6           | 6.6              | 5.5    |
| Responses         | 886                                      | 881                            | 878                              | 884                     | 833                       | 881              | 881           | 887              | 888    |