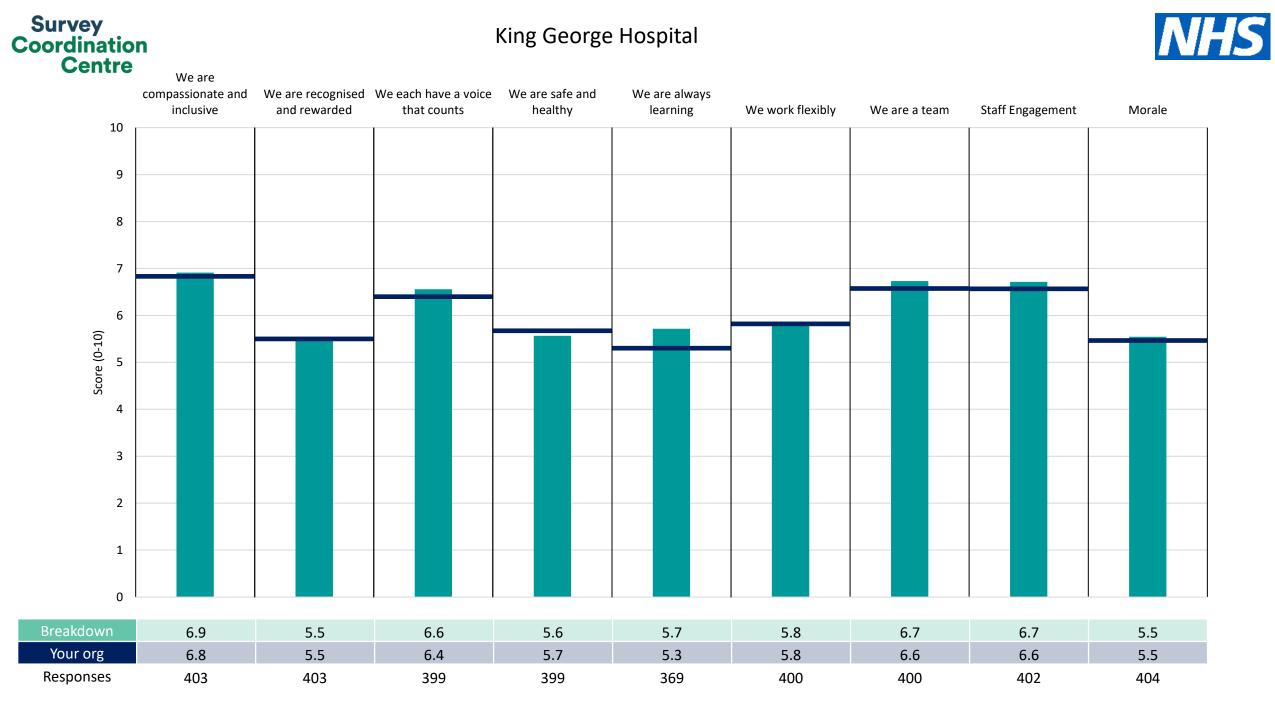

| Barking Hospital     | 15 |
|----------------------|----|
| Bates Ind Estate     | 16 |
| Cross Site           | 17 |
| King George Hospital | 18 |
| Lyon Road            | 19 |
| Queen's Hosp         | 20 |
| Universal House      | 21 |