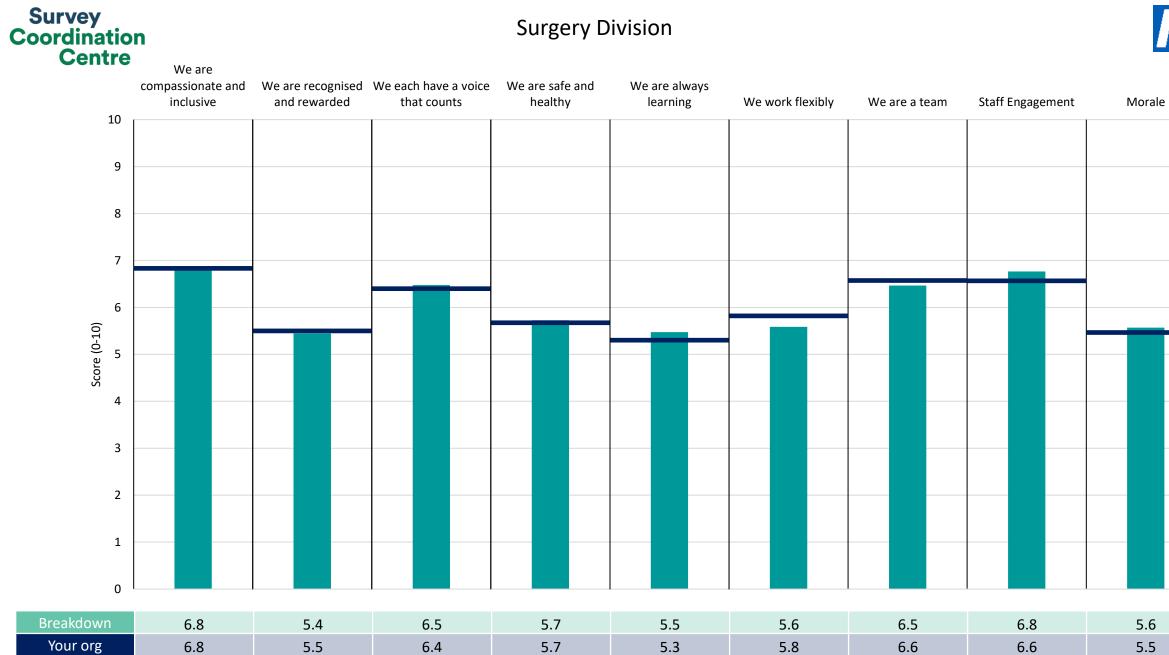

#### Survey Coordination Centre

|                   | We are<br>compassionate and<br>inclusive | We are recognised and rewarded | We each have a voice that counts | We are safe and healthy | We are always<br>learning | We work flexibly | We are a team | Staff Engagement | Morale |
|-------------------|------------------------------------------|--------------------------------|----------------------------------|-------------------------|---------------------------|------------------|---------------|------------------|--------|
| 10                |                                          |                                |                                  |                         |                           |                  |               |                  |        |
| 9                 |                                          |                                |                                  |                         |                           |                  |               |                  |        |
| 8                 |                                          |                                |                                  |                         |                           |                  |               |                  |        |
| 7                 |                                          |                                |                                  |                         |                           |                  |               |                  |        |
| 6                 |                                          |                                |                                  |                         |                           |                  |               |                  |        |
| Score (0-10)<br>5 |                                          |                                |                                  |                         |                           |                  |               |                  |        |
|                   |                                          |                                |                                  |                         |                           |                  |               |                  |        |
| 4                 |                                          |                                |                                  |                         |                           |                  |               |                  |        |
| 3                 |                                          |                                |                                  |                         |                           |                  |               |                  |        |
| 2                 |                                          |                                |                                  |                         |                           |                  |               |                  |        |
| 1                 |                                          |                                |                                  | _                       |                           |                  |               |                  |        |
| 0                 |                                          |                                |                                  |                         |                           |                  |               |                  |        |
| Breakdown         | 6.8                                      | 5.5                            | 6.3                              | 5.8                     | 5.1                       | 5.8              | 6.5           | 6.5              | 5.5    |
| Your org          | 6.8                                      | 5.5                            | 6.4                              | 5.7                     | 5.3                       | 5.8              | 6.6           | 6.6              | 5.5    |
| Responses         | 886                                      | 881                            | 878                              | 884                     | 833                       | 881              | 881           | 887              | 888    |