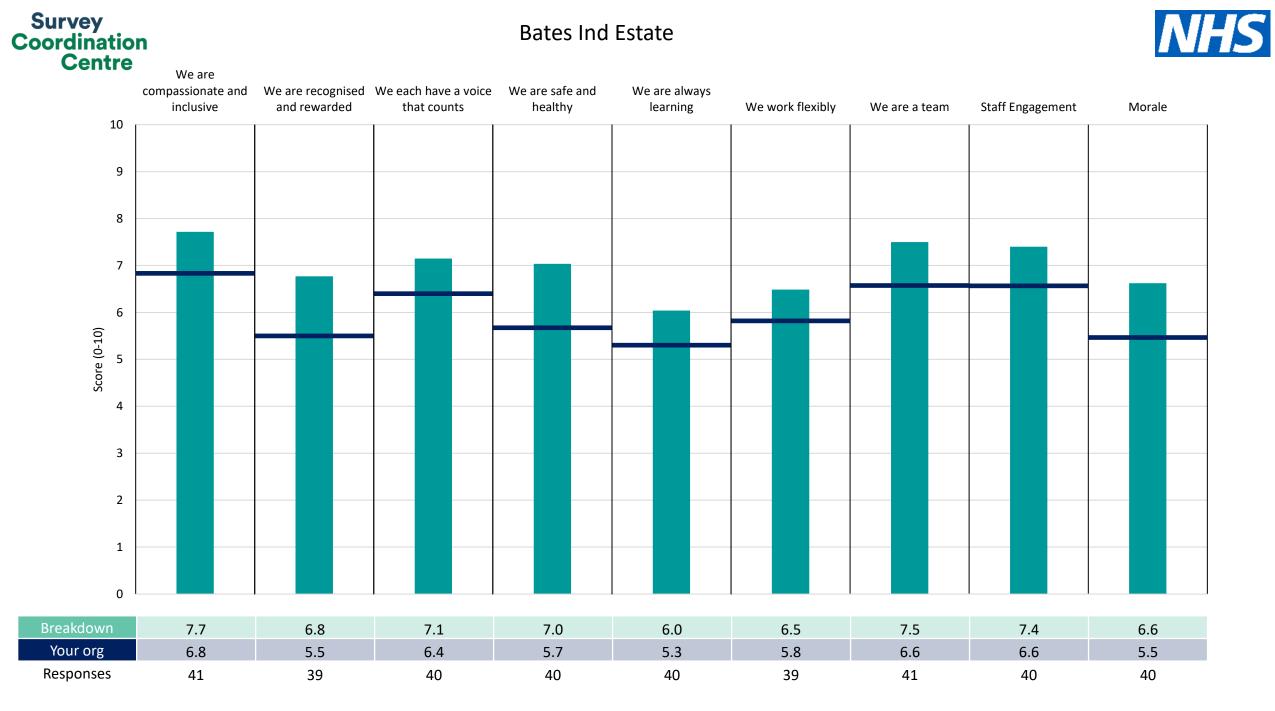

| Barking Hospital     | 15 |
|----------------------|----|
| Bates Ind Estate     | 16 |
| Cross Site           | 17 |
| King George Hospital | 18 |
| Lyon Road            | 19 |
| Queen's Hosp         | 20 |
| Universal House      | 21 |