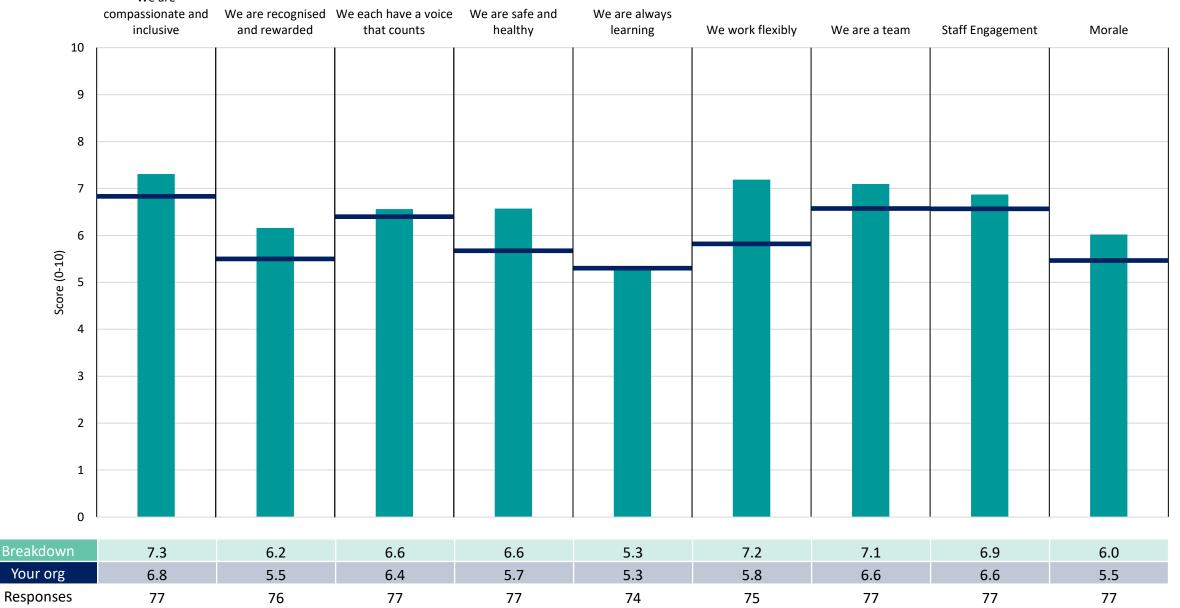

# **Breakdowns 2**

Barking, Havering and Redbridge University Hospitals NHS Trust 2022 NHS Staff Survey

#### Survey Coordination Centre

|                   | We are<br>compassionate and<br>inclusive | We are recognised and rewarded | We each have a voice that counts | We are safe and healthy | We are always<br>learning | We work flexibly | We are a team | Staff Engagement | Morale |
|-------------------|------------------------------------------|--------------------------------|----------------------------------|-------------------------|---------------------------|------------------|---------------|------------------|--------|
| 10                |                                          |                                |                                  |                         |                           |                  |               |                  |        |
| 9                 |                                          |                                |                                  |                         |                           |                  |               |                  |        |
| 8                 |                                          |                                |                                  |                         |                           |                  |               |                  |        |
| 7                 |                                          |                                |                                  |                         |                           |                  |               |                  |        |
| 6                 |                                          |                                |                                  |                         |                           |                  |               |                  |        |
| Score (0-10)<br>5 |                                          |                                |                                  |                         |                           |                  |               |                  |        |
|                   |                                          |                                |                                  |                         |                           |                  |               |                  |        |
| 4                 |                                          |                                |                                  |                         |                           |                  |               |                  |        |
| 3                 |                                          |                                |                                  |                         |                           |                  |               |                  |        |
| 2                 |                                          |                                |                                  |                         |                           |                  |               |                  |        |
| 1                 |                                          |                                |                                  | _                       |                           |                  |               |                  |        |
| 0                 |                                          |                                |                                  |                         |                           |                  |               |                  |        |
| Breakdown         | 6.8                                      | 5.5                            | 6.3                              | 5.8                     | 5.1                       | 5.8              | 6.5           | 6.5              | 5.5    |
| Your org          | 6.8                                      | 5.5                            | 6.4                              | 5.7                     | 5.3                       | 5.8              | 6.6           | 6.6              | 5.5    |
| Responses         | 886                                      | 881                            | 878                              | 884                     | 833                       | 881              | 881           | 887              | 888    |