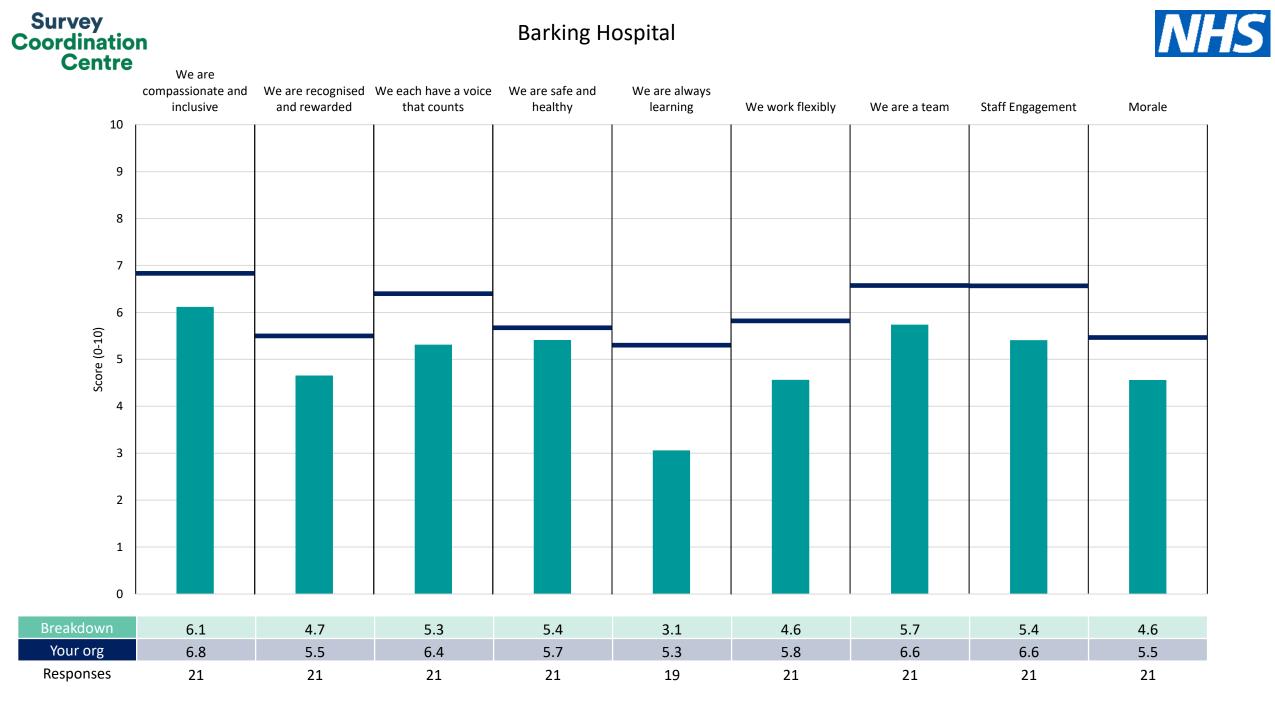

| Barking Hospital     | 15 |
|----------------------|----|
| Bates Ind Estate     | 16 |
| Cross Site           | 17 |
| King George Hospital | 18 |
| Lyon Road            | 19 |
| Queen's Hosp         | 20 |
| Universal House      | 21 |