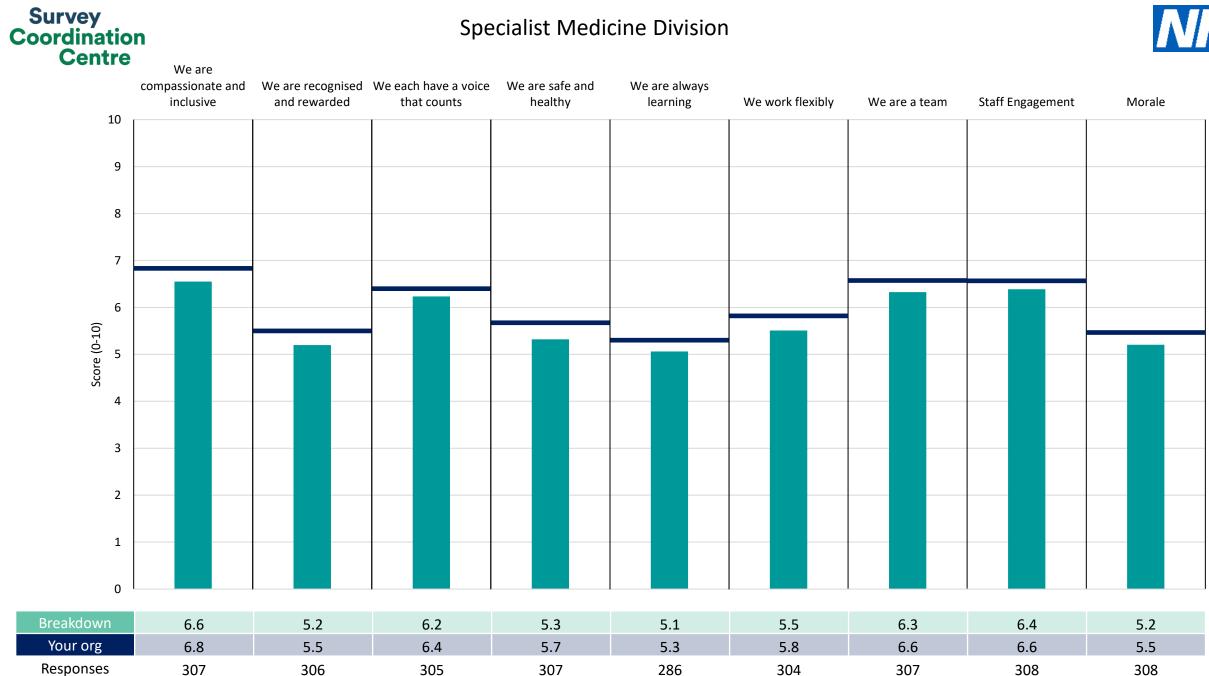

nisation so the unweighted organisation result is a more appropriate point of comparison.

The breakdowns used in this report were provided and defined by Barking, Havering and Redbridge University Hospitals NHS Trust. Details of how the People Promise element and theme scores were calculated are included in the Technical Document, available to download from our results website.



! Note: when there are less than 11 responses in a group, results are suppressed to protect staff confidentiality, for some organisations this could mean that all breakdown results are suppressed.

Survey Coordination Centre



# Breakdowns 1

Barking, Havering and Redbridge University Hospitals NHS Trust 2022 NHS Staff Survey



#### Acute & Emergency Medicine Division







#### Corporate Division













### Specialist Medicine Division





Responses





Survey Coordination Centre



# **Breakdowns 2**

Barking, Havering and Redbridge University Hospitals NHS Trust 2022 NHS Staff Survey





#### Survey Coordination Centre







|                   | We are<br>compassionate and<br>inclusive | We are recognised and rewarded | We each have a voice that counts | We are safe and healthy | We are always<br>learning | We work flexibly | We are a team | Staff Engagement | Morale |
|-------------------|------------------------------------------|--------------------------------|----------------------------------|-------------------------|---------------------------|------------------|---------------|------------------|--------|
| 10                |                                          |