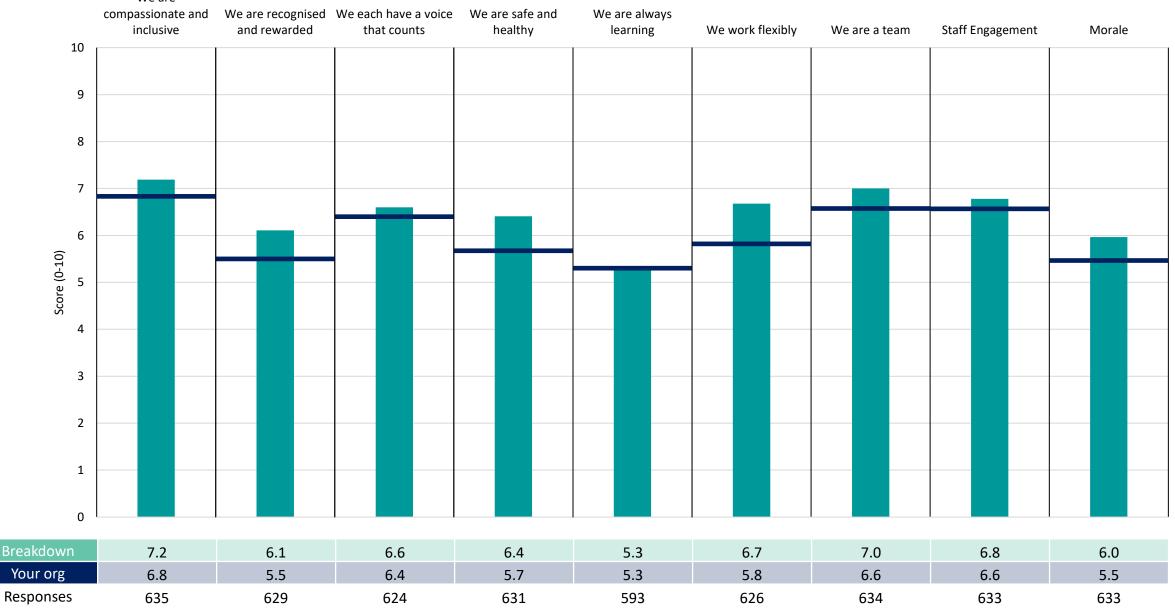

r organisation so the unweighted organisation result is a more appropriate point of comparison.

The breakdowns used in this report were provided and defined by Barking, Havering and Redbridge University Hospitals NHS Trust. Details of how the People Promise element and theme scores were calculated are included in the Technical Document, available to download from our results website.



! Note: when there are less than 11 responses in a group, results are suppressed to protect staff confidentiality, for some organisations this could mean that all breakdown results are suppressed.

Survey Coordination Centre



# Breakdowns 1

Barking, Havering and Redbridge University Hospitals NHS Trust 2022 NHS Staff Survey



#### Acute & Emergency Medicine Division







#### Corporate Division













### Specialist Medicine Division





Responses





Survey Coordination Centre



# **Breakdowns 2**

Barking, Havering and Redbridge University Hospitals NHS Trust 2022 NHS Staff Survey





#### Survey Coordination Centre







|                   | We are<br>compassionate and<br>inclusive | We are recognised and rewarded | We each have a voice that counts | We are safe and healthy | We are always<br>learning | We work flexibly | We are a team | Staff Engagement | Morale |
|-------------------|------------------------------------------|--------------------------------|----------------------------------|-------------------------|---------------------------|------------------|---------------|------------------|--------|
| 10                |