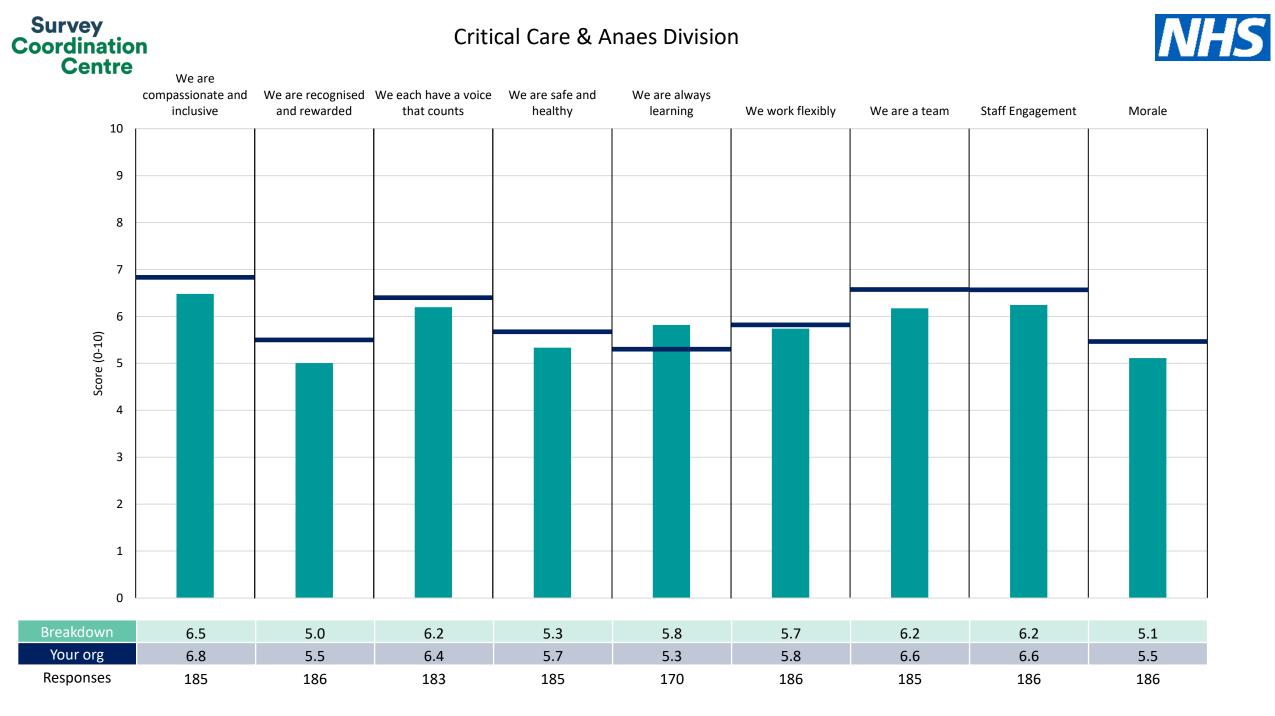

# Breakdowns 1

Barking, Havering and Redbridge University Hospitals NHS Trust 2022 NHS Staff Survey